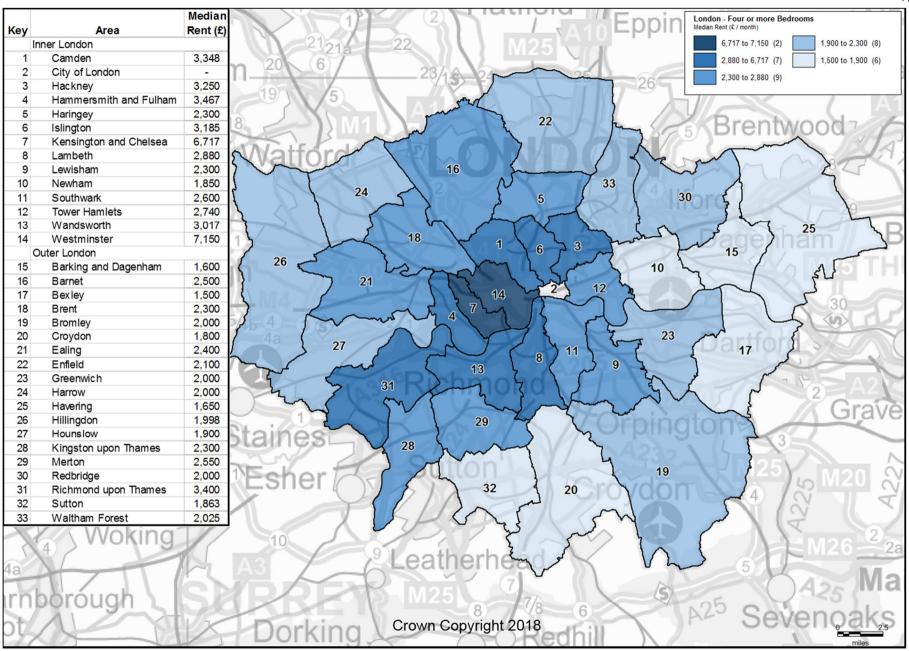

# Private Rental Market Statistics, 'Four or more Bedrooms' monthly rents recorded between 1 April 2017 and 31 March 2018 for London

Statistics derived from fewer than five observations have been suppressed and denoted by '-'.