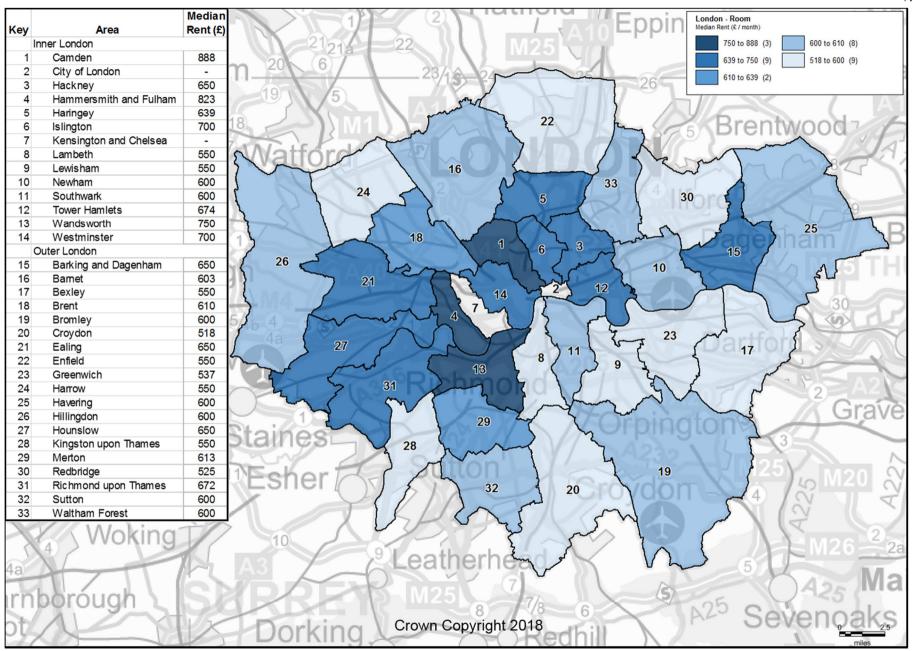

# Private Rental Market Statistics, 'Room' monthly rents recorded between 1 April 2017 and 31 March 2018 for London

Statistics derived from fewer than five observations have been suppressed and denoted by '-'.