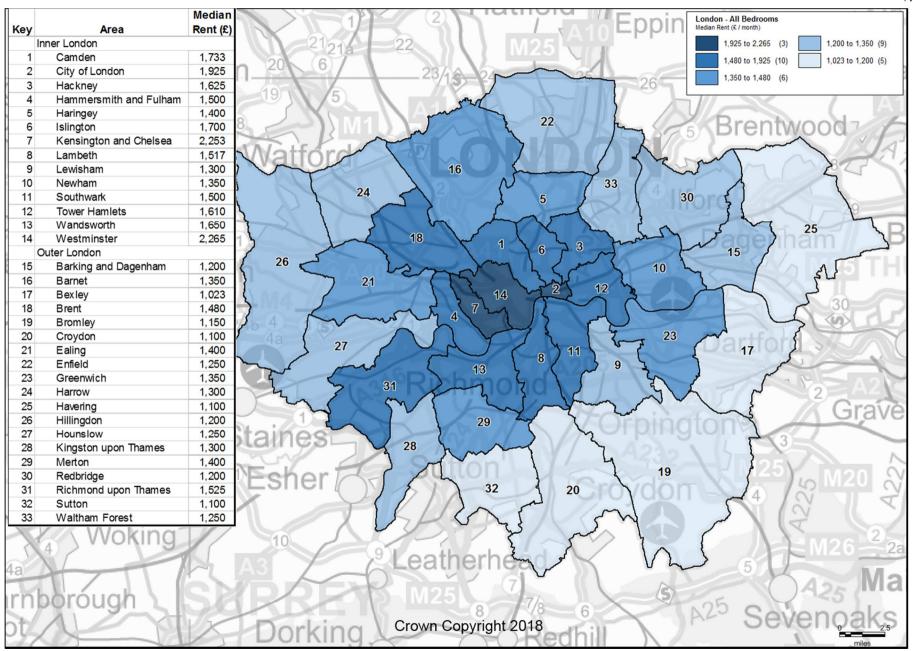

### Private Rental Market Statistics, 'All Bedrooms' monthly rents recorded between 1 April 2017 and 31 March 2018 for London

Statistics derived from fewer than five observations have been suppressed and denoted by '-'.