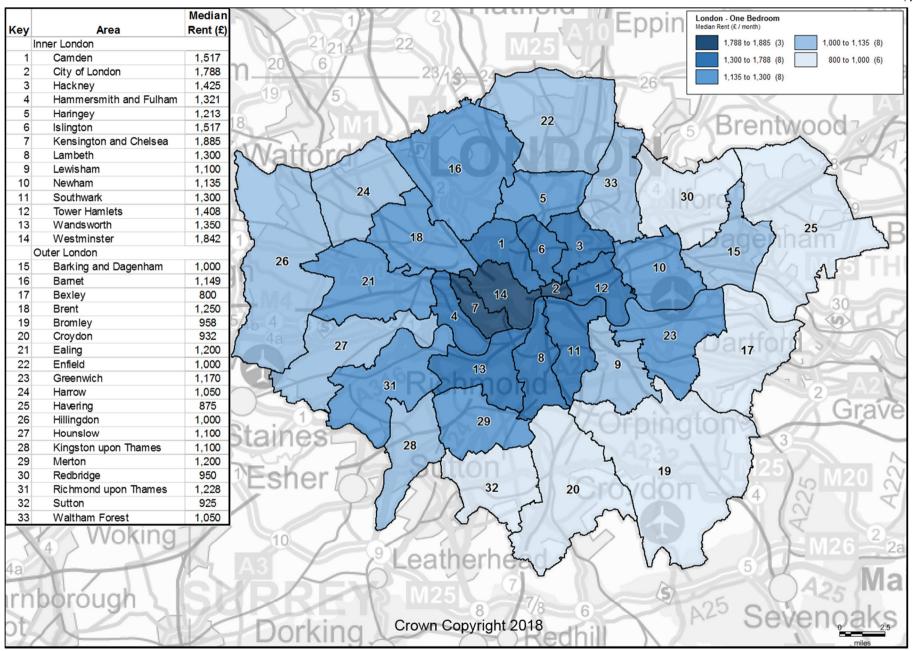

## Private Rental Market Statistics, 'One Bedroom' monthly rents recorded between 1 April 2017 and 31 March 2018 for London

Statistics derived from fewer than five observations have been suppressed and denoted by '-'.