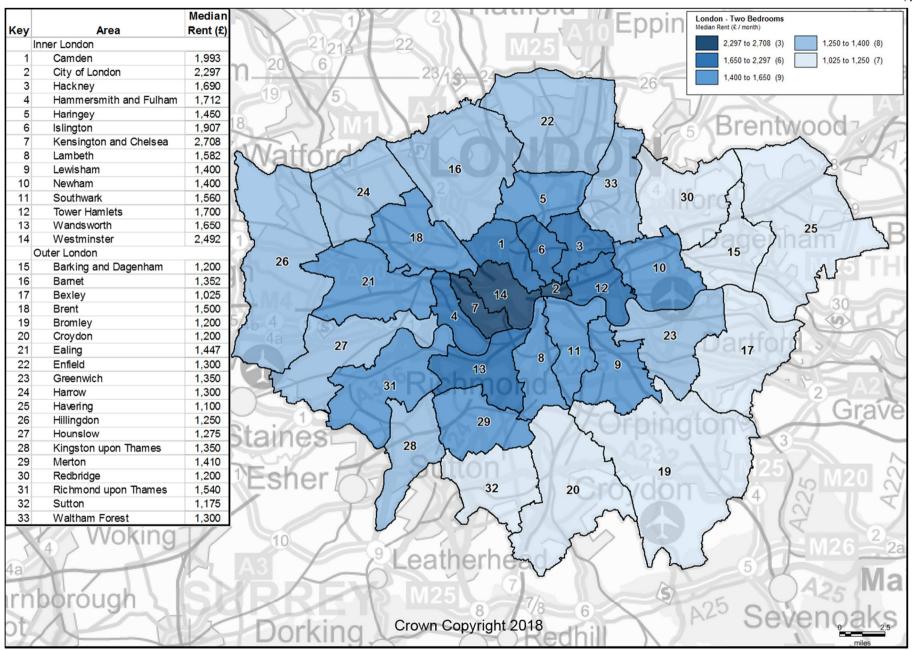

## Private Rental Market Statistics, 'Two Bedrooms' monthly rents recorded between 1 April 2017 and 31 March 2018 for London

Statistics derived from fewer than five observations have been suppressed and denoted by '-'.