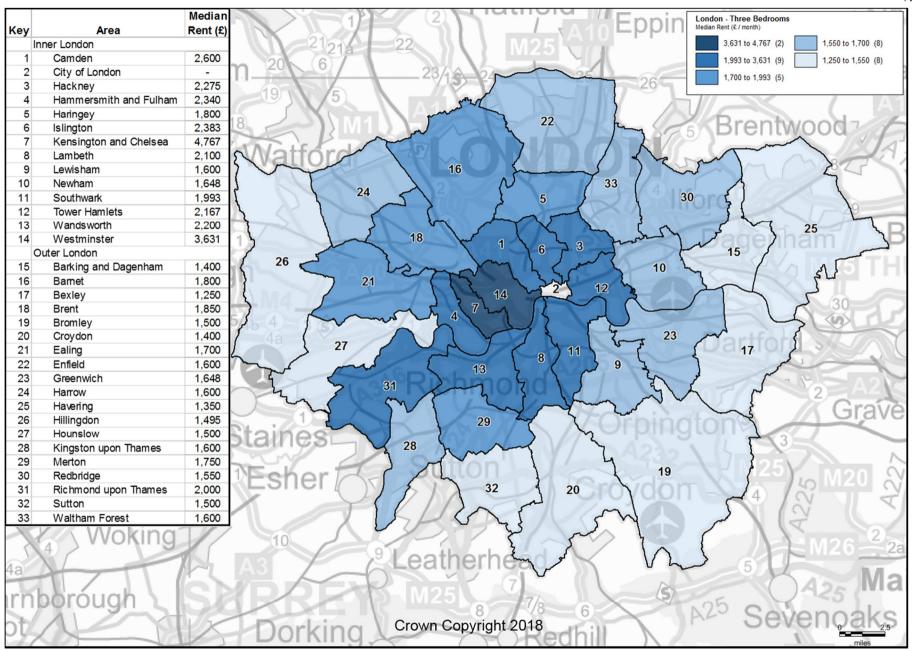

# Private Rental Market Statistics, 'Three Bedrooms' monthly rents recorded between 1 April 2017 and 31 March 2018 for London

Statistics derived from fewer than five observations have been suppressed and denoted by '-'.