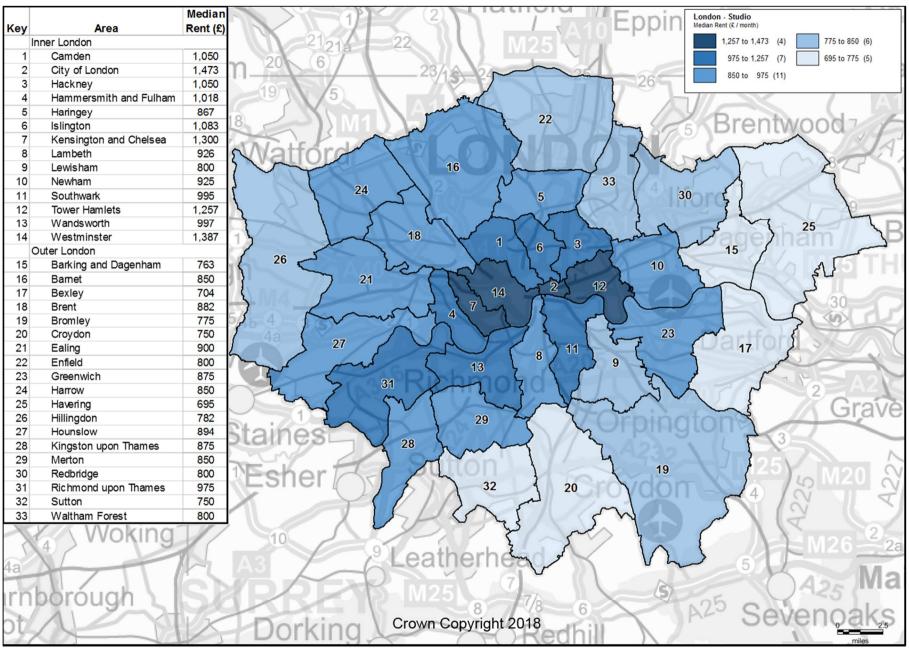

## Private Rental Market Statistics, 'Studio' monthly rents recorded between 1 April 2017 and 31 March 2018 for London

Statistics derived from fewer than five observations have been suppressed and denoted by '-'.