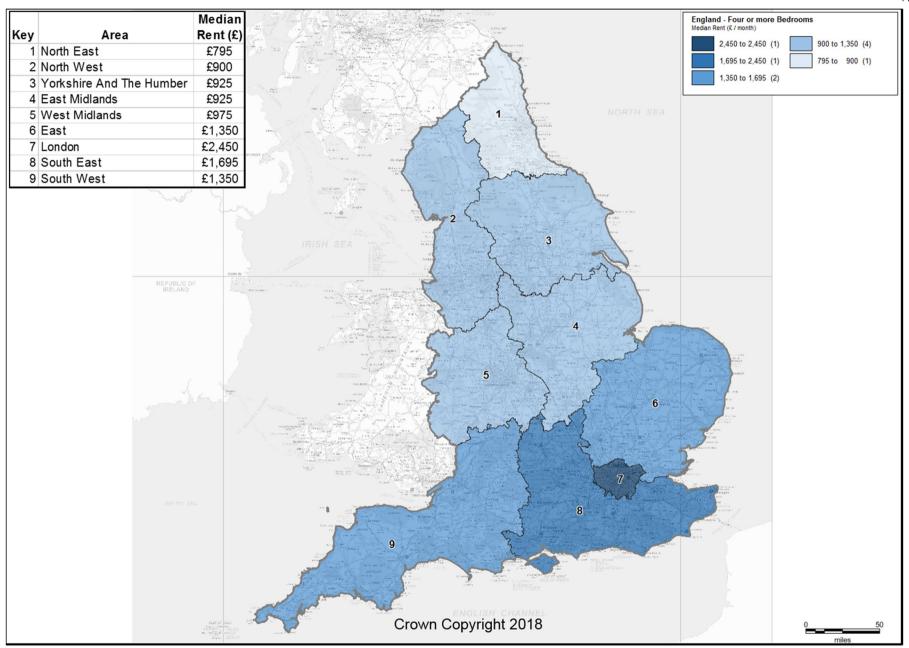

## Private Rental Market Statistics, 'Four or more Bedrooms' monthly rents recorded between 1 April 2017 and 31 March 2018 for England