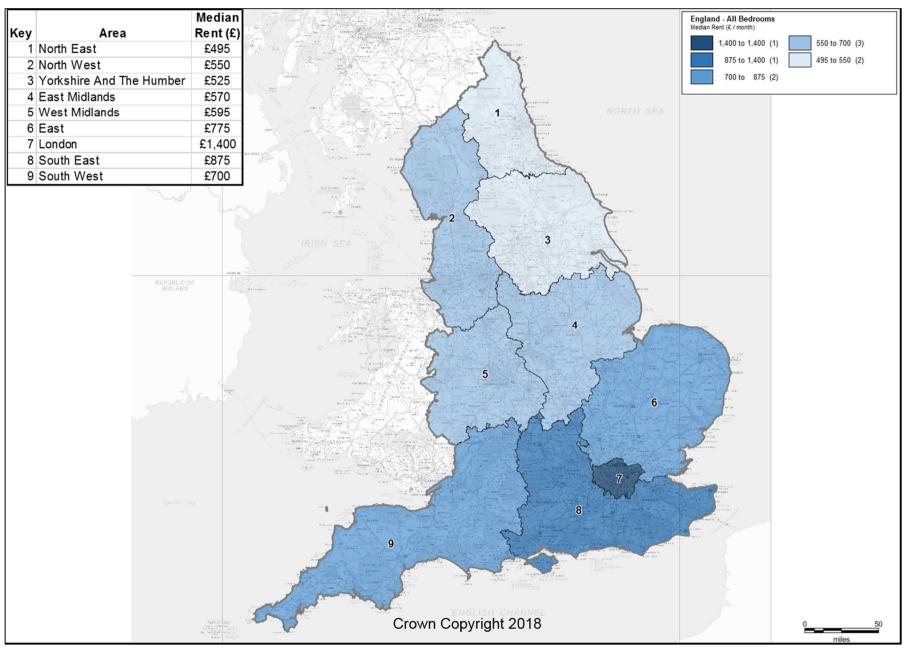

#### Private Rental Market Statistics, 'All Bedrooms' monthly rents recorded between 1 April 2017 and 31 March 2018 for England