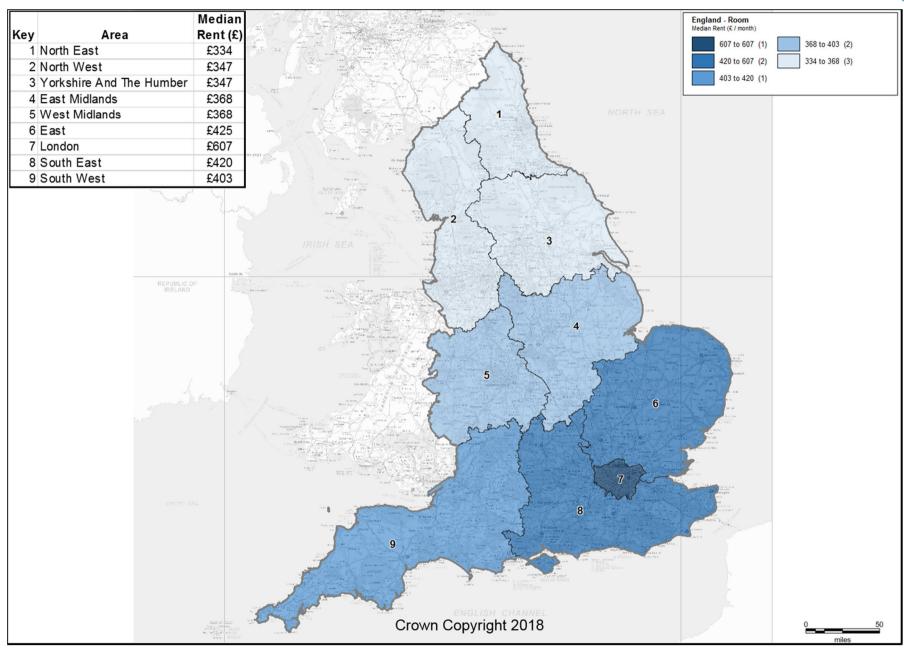

#### **Private Rental Market Statistics, 'Room' monthly rents** recorded between 1 April 2017 and 31 March 2018 for England