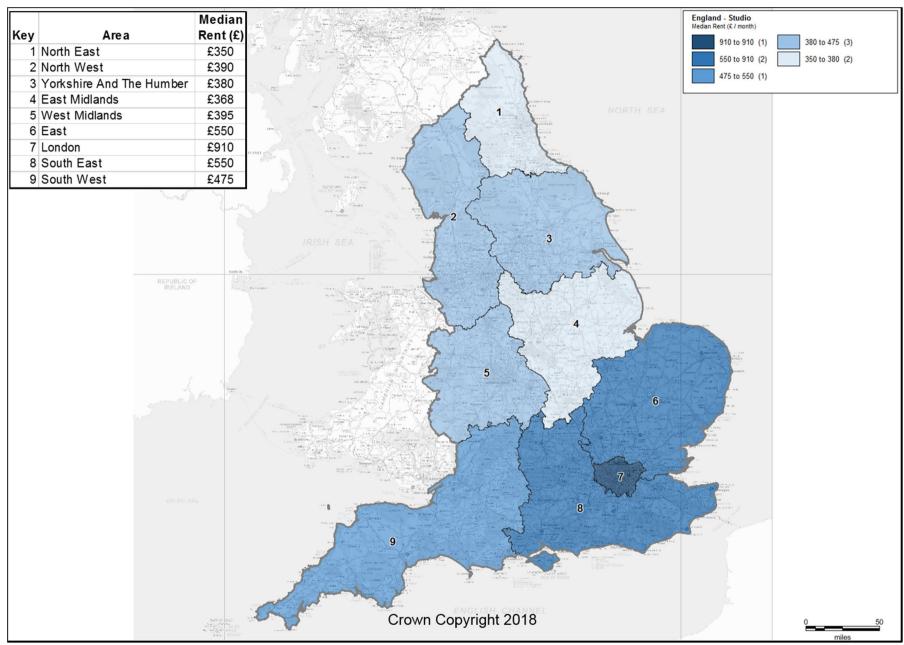

# Private Rental Market Statistics, 'Studio' monthly rents recorded between 1 April 2017 and 31 March 2018 for England