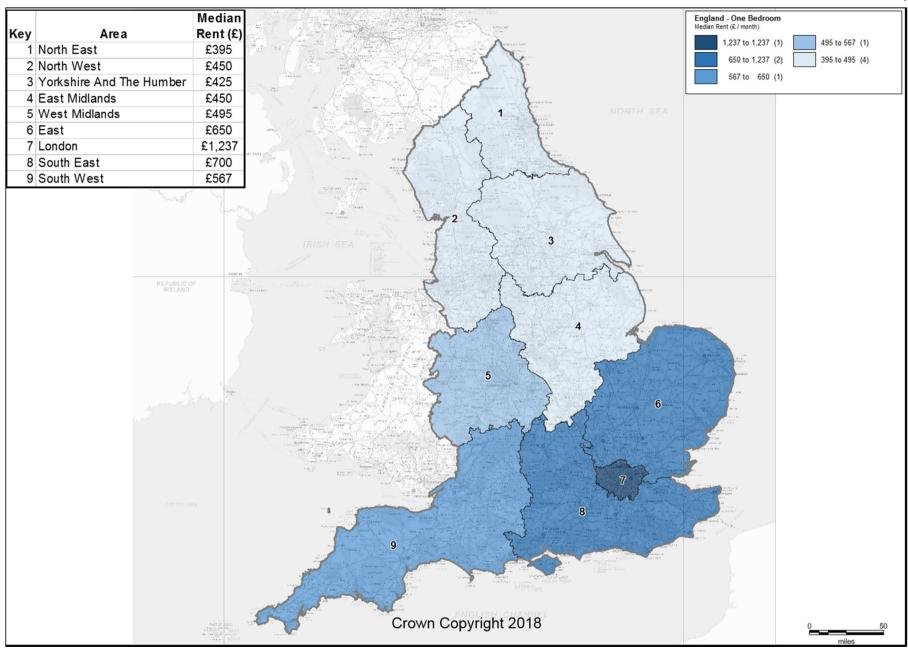

## Private Rental Market Statistics, 'One Bedroom' monthly rents recorded between 1 April 2017 and 31 March 2018 for England