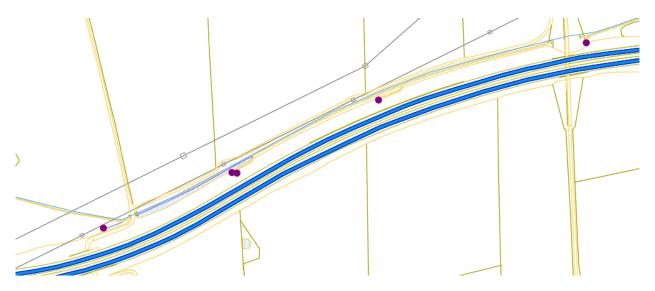

There are 6 outfalls into Turkey Brook from our highway drainage.

The two maps below shows all the outfalls, including culverts. I apologise that there is some duplication as it is extremely difficult to remove with the map package system provided by our Managing Agents.