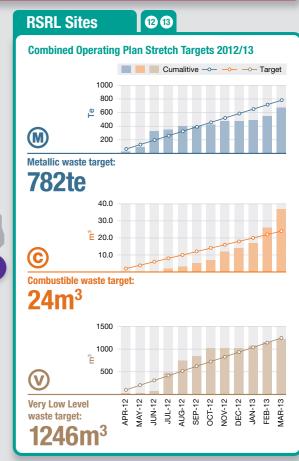

#### **Summary Data** Metallic, Combustible and Very Low Level Waste FY 12/13 Summary -March 2013 3500 3000 2500 2000 1500 1000 500 1. Metallic Waste Diverted -Total 3284te (1040te via framework) **@2748te** Sellafield = 1528te Magnox = 1085te • RSRL = 671te 700 600 500 400 300 200 100 2. Combustible Waste Diverted -Total 753m<sup>3</sup> ©609m<sup>3</sup> (581m3 via framework) • Sellafield = 80m<sup>3</sup> Magnox = 636m<sup>3</sup> 2500 • RSRL = 37m<sup>3</sup> 2000 3. VLLW Diverted -Very Low Level waste target **2084m**<sup>3</sup> Total **1657m**<sup>3</sup> (1657m<sup>3</sup> via framework) Sellafield = 60m<sup>3</sup> Magnox = 368m<sup>3</sup> RSRL = 1229m<sup>3</sup>