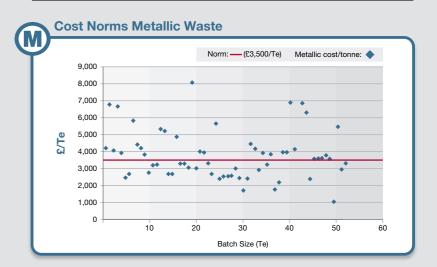

|                      |     |            |              |                    |  |  |  |  |  |  |

<sup>\*</sup> Work is under way to establish the current orphan streams.

<sup>\*</sup> The schedule is being re-baselined to include benefits realisation data from joint waste management plan 4.





# **Transport and Packaging**





## Percentages of packages transported via Rail and Road

This data will be collated in 2013

# Safety, Environment and Assurance





# **Supply Chain Non Conformances**

It has been recognised that supply chain non conformances, although not currently collected, are metrics which need to be reported. It is planned during the course of 2013 the data will be gathered and reported in graphical form for the purpose of this revised dashboard.

# **Cost Norms**







**Page 3/3**