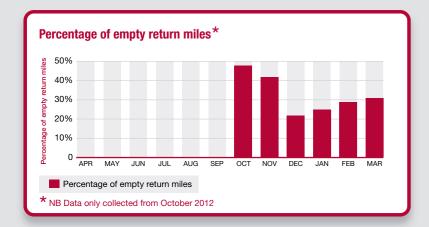

## Percentages of packages transported via Rail and Road

This data will be collated in 2013