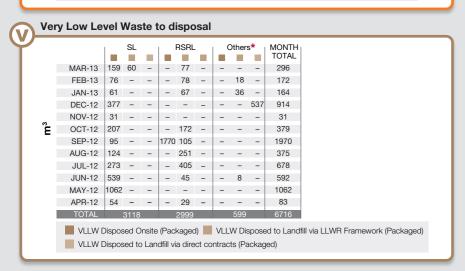

#### **Summary Data** Metallic, Combustible and Very Low Level Waste FY 12/13 Summary -March 2013 3500 3000 2500 2000 1500 1000 500 1. Metallic Waste Diverted -Total 3284te (1040te via framework) **@2748te** Sellafield = 1528te Magnox = 1085te • RSRL = 671te 700 600 500 400 300 200 100 2. Combustible Waste Diverted -Total 753m<sup>3</sup> ©609m<sup>3</sup> (581m3 via framework) • Sellafield = 80m<sup>3</sup> Magnox = 636m<sup>3</sup> 2500 • RSRL = 37m<sup>3</sup> 2000 3. VLLW Diverted -Very Low Level waste target **2084m**<sup>3</sup> Total **1657m**<sup>3</sup> (1657m<sup>3</sup> via framework) Sellafield = 60m<sup>3</sup> Magnox = 368m<sup>3</sup> RSRL = 1229m<sup>3</sup>