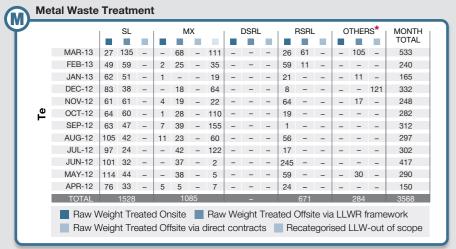

#### **Summary Data** Metallic, Combustible and Very Low Level Waste FY 12/13 Summary -March 2013 3500 3000 2500 2000 1500 1000 500 1. Metallic Waste Diverted -Total 3284te (1040te via framework) **@2748te** Sellafield = 1528te Magnox = 1085te • RSRL = 671te 700 600 500 400 300 200 100 2. Combustible Waste Diverted -Total 753m<sup>3</sup> ©609m<sup>3</sup> (581m3 via framework) • Sellafield = 80m<sup>3</sup> Magnox = 636m<sup>3</sup> 2500 • RSRL = 37m<sup>3</sup> 2000 3. VLLW Diverted -Very Low Level waste target **2084m**<sup>3</sup> Total **1657m**<sup>3</sup> (1657m<sup>3</sup> via framework) Sellafield = 60m<sup>3</sup> Magnox = 368m<sup>3</sup> RSRL = 1229m<sup>3</sup>