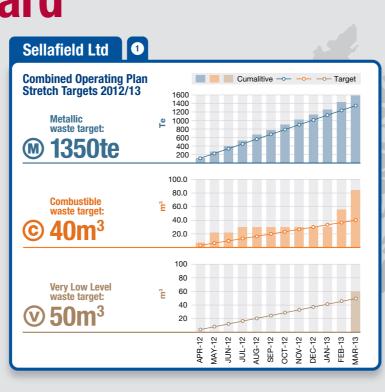

#### **Summary Data** Metallic, Combustible and Very Low Level Waste FY 12/13 Summary -March 2013 3500 3000 2500 2000 1500 1000 500 1. Metallic Waste Diverted -Total 3284te (1040te via framework) **@2748te** Sellafield = 1528te Magnox = 1085te • RSRL = 671te 700 600 500 400 300 200 100 2. Combustible Waste Diverted -Total 753m<sup>3</sup> ©609m<sup>3</sup> (581m3 via framework) • Sellafield = 80m<sup>3</sup> Magnox = 636m<sup>3</sup> 2500 • RSRL = 37m<sup>3</sup> 2000 3. VLLW Diverted -Very Low Level waste target **2084m**<sup>3</sup> Total **1657m**<sup>3</sup> (1657m<sup>3</sup> via framework) Sellafield = 60m<sup>3</sup> Magnox = 368m<sup>3</sup> RSRL = 1229m<sup>3</sup>