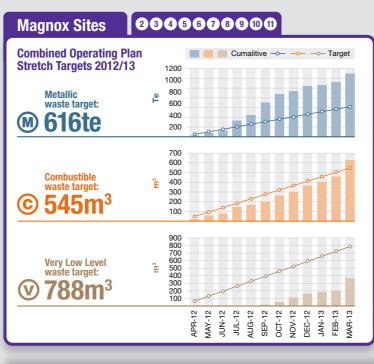

#### **Summary Data** Metallic, Combustible and Very Low Level Waste FY 12/13 Summary -March 2013 3500 3000 2500 2000 1500 1000 500 1. Metallic Waste Diverted -Total 3284te (1040te via framework) **@2748te** Sellafield = 1528te Magnox = 1085te • RSRL = 671te 700 600 500 400 300 200 100 2. Combustible Waste Diverted -Total 753m<sup>3</sup> ©609m<sup>3</sup> (581m3 via framework) • Sellafield = 80m<sup>3</sup> Magnox = 636m<sup>3</sup> 2500 • RSRL = 37m<sup>3</sup> 2000 3. VLLW Diverted -Very Low Level waste target **2084m**<sup>3</sup> Total **1657m**<sup>3</sup> (1657m<sup>3</sup> via framework) Sellafield = 60m<sup>3</sup> Magnox = 368m<sup>3</sup> RSRL = 1229m<sup>3</sup>