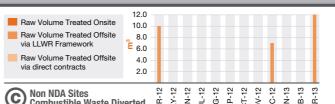

# **Waste Disposal Routes**

|                |        | I | SL |   | I  | MX  |   |   | DSRL |   | ı | RSRL |   | 0 | THEF | rs* | MONTH |
|----------------|--------|---|----|---|----|-----|---|---|------|---|---|------|---|---|------|-----|-------|
|                |        |   |    |   |    |     |   |   |      |   |   |      |   |   |      |     | TOTAL |
|                | MAR-13 | - | 25 | - | 51 | 89  | - | - | -    | - | - | 11   | - | - | 12   | -   | 188   |
| m <sup>3</sup> | FEB-13 | - | 25 | - | 57 | 23  | - | - | -    | - | - | -    | 9 | - | -    | -   | 114   |
|                | JAN-13 | - | -  | - | 1  | 41  | - | - | -    | - | - | -    | 3 | - | -    | -   | 44    |
|                | DEC-12 | - | -  | - | 3  | 62  | - | - | -    | - | - | -    | 2 | - | -    | 7   | 74    |
|                | NOV-12 | - | -  | - | 4  | 33  | - | - | -    | - | - | -    | 5 | - | -    | -   | 42    |
|                | OCT-12 | - | -  | - | 3  | 64  | - | - | -    | - | - | -    | 2 | - | -    | -   | 69    |
|                | SEP-12 | - | -  | - | 2  | 35  | - | - | -    | - | - | -    | 2 | - | -    | -   | 39    |
|                | AUG-12 | - | -  | - | 19 | -   | - | - | -    | - | - | -    | 1 | - | -    | -   | 20    |
|                | JUL-12 | - | 9  | - | 2  | 67  | - | - | -    | - | - | -    | 2 | - | -    | -   | 80    |
|                | JUN-12 | - | -  | - | 2  | 18  | - | - | -    | - | - | -    | - | - | -    | -   | 20    |
|                | MAY-12 | - | 14 | - | -  | 36  | - | - | -    | - | - | -    | - | - | -    | -   | 50    |
|                | APR-12 | - | 7  | - | 2  | 22  | - | - | -    | - | - | -    | - | - | 10   | -   | 41    |
|                | TOTAL  |   | 80 |   |    | 636 |   |   | _    |   |   | 37   |   |   | 29   |     | 782   |