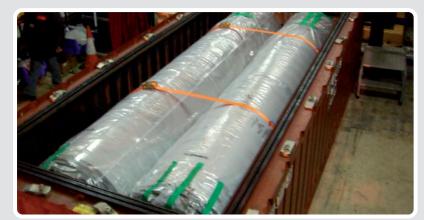

# **March 2013 Waste Metric Dashboard**

## **UK Waste Diversion**

The National Waste Programme aims to communicate the successes, risks and opportunities in the implementation of the Waste Hierarchy and the Nuclear Industry Strategy for Low Level Waste Management across the UK. Key metrics will be used to demonstrate: the successful diversion of waste away from direct disposal; and the optimal use of key national assets, such as LLWR and waste treatment facilities on sites around the UK. The objective is to encourage transparency and communicate progress to all stakeholders.



#### Removal of Berkeley boilers (Magnox)



**MEB Recycling (Sellafield)** 

### **Footnotes**

#### Others includes:

Inutech, Unitech, Medical Research Council, GE Healthcare, Devonport, Babcock Marine, MOD, AWE, Studsvik and EDF Energy





#### **Summary Data** Metallic, Combustible and Very Low Level Waste FY 12/13 Summary -March 2013 3500 3000 2500 2000 1500 1000 500 1. Metallic Waste Diverted -Total 3284te (1040te via framework) **@2748te** Sellafield = 1528te Magnox = 1085te • RSRL = 671te 700 600 500 400 300 200 100 2. Combustible Waste Diverted -Total 753m<sup>3</sup> ©609m<sup>3</sup> (581m3 via framework) • Sellafield = 80m<sup>3</sup> Magnox = 636m<sup>3</sup> 2500 • RSRL = 37m<sup>3</sup> 2000 3. VLLW Diverted -Very Low Level waste target **2084m**<sup>3</sup> Total **1657m**<sup>3</sup> (1657m<sup>3</sup> via framew