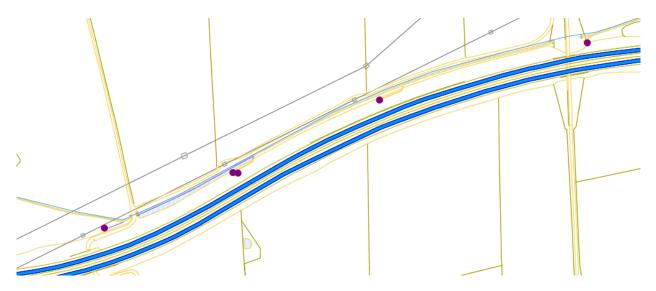

There are 6 outfalls into Turkey Brook from our highway drainage.

The two maps below shows all the outfalls, including culverts. I apologise that there is some duplication as it is extremely difficult to remove with the map package system provided by our Managing Agents.