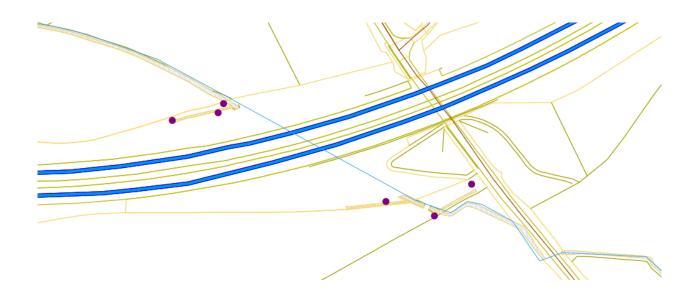

There are 6 outfalls into Turkey Brook from our highway drainage.

The two maps below shows all the outfalls, including culverts. I apologise that there is some duplication as it is extremely difficult to remove with the map package system provided by our Managing Agents.