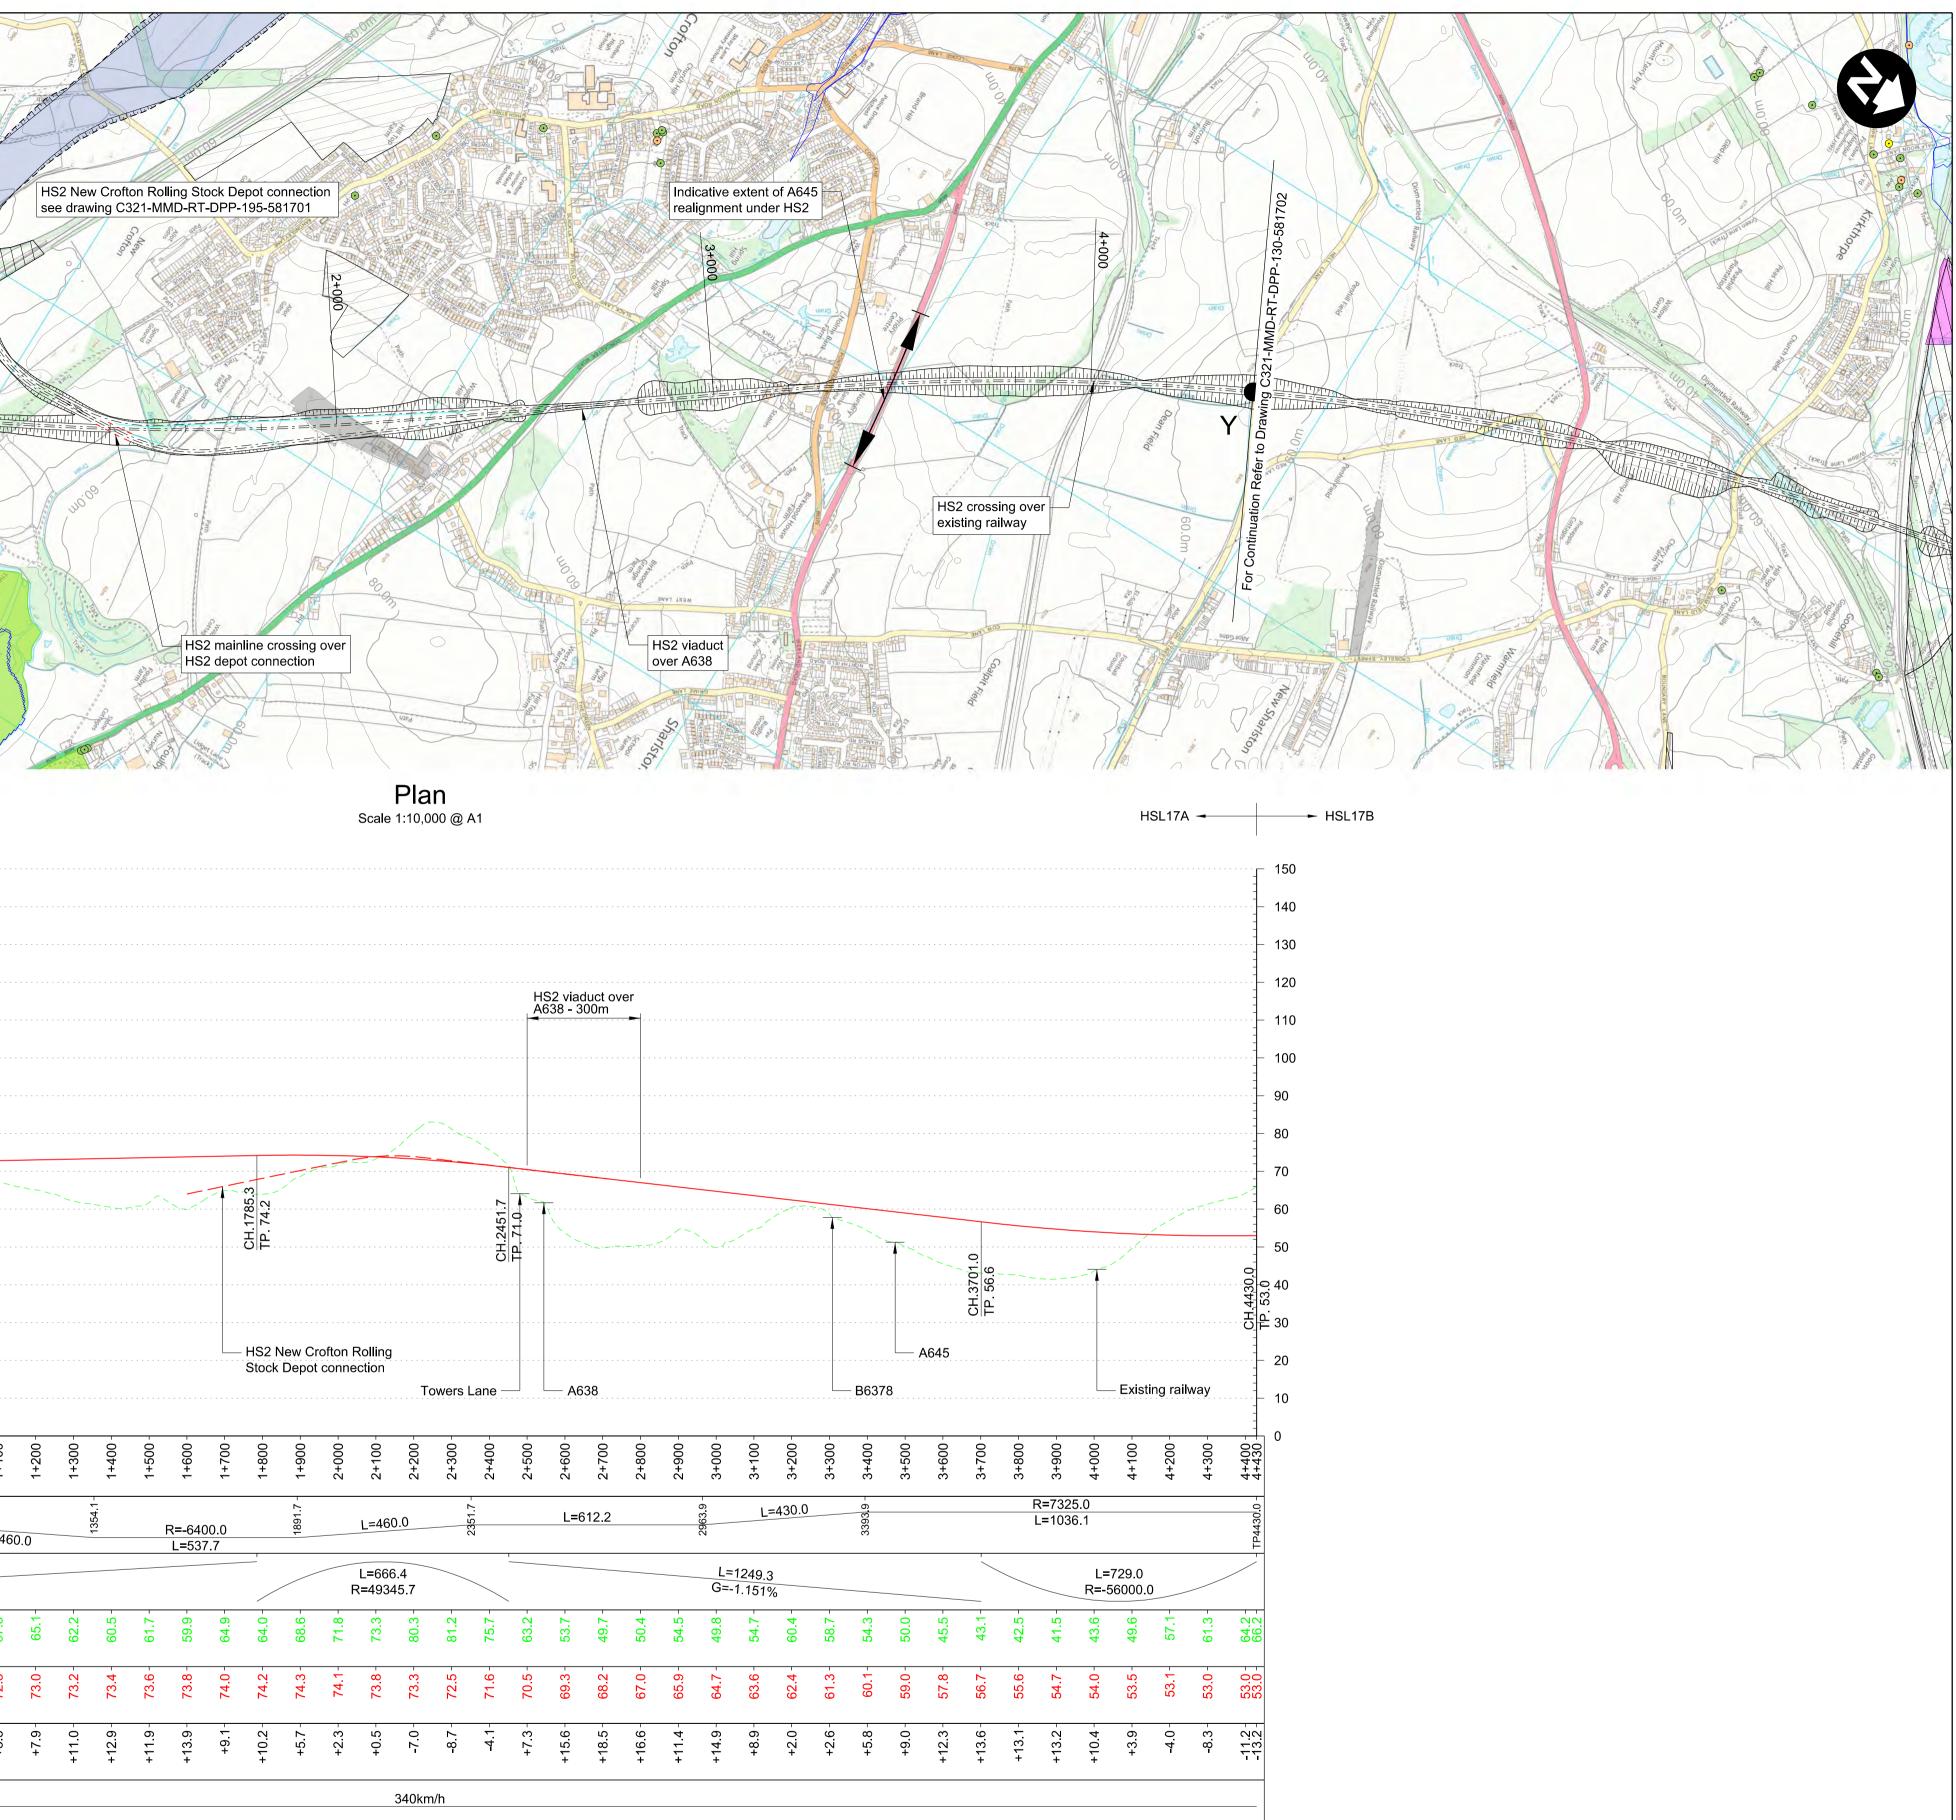

|            |      |                               | CANE BASE                                   | the second secon | TUTUTUTUTUTUTUTUTUTUTUTUTUTUTUTUTUTUTU | and the second s |                                                                                                                                                                                                                                                                                                                                                                                                                                                                                                                                                                                                                                                                                                                                                                                                                                                                                                                                                                                                 | 80. ôn                             |                                                                       |                                               | 321-MMD-RT-DBD 430 201 | 000+0                         |                            |                        |                                                                                                                                                                                                                                                                                                                                                                                                                                                                                                                                                                                                                                                                                                                                                                                                                                                                                                                                                                                                                                                                                                                                                                                                                                                                                                                                                                                                                                                                                                                                                                                                                                                                                                                                                                                                                                                                                                                                                                                                                                                                                                                                |                                                                                                                                                                                                                                                                                                                                                                                                                                                                                                                                                                                                                                                                                                                                                                                                                                                                                                                                                                                                                                                                                                                                                                                                                                                                                                                                                                                                                                                                                                                                                                                                                                                                                                                                                                                                                                                                                                                                                                                                                                                                                                                                | ELECT            |                           | Miles ballu | and the second s |                   |                                                                                                                                                                                                                                                                                                                                                                                                                                                                                                                                                                                                                                                                                                                                                                                                                                                                                                                                                                                                                                                                                                                                                                                                                                                                                                                                                                                                                                                                                                                                                                                                                                                                                                                                                                                                                                                                                                                                                                                                                                                                                                                                |                 |
|------------|------|-------------------------------|---------------------------------------------|--------------------------------------------------------------------------------------------------------------------------------------------------------------------------------------------------------------------------------------------------------------------------------------------------------------------------------------------------------------------------------------------------------------------------------------------------------------------------------------------------------------------------------------------------------------------------------------------------------------------------------------------------------------------------------------------------------------------------------------------------------------------------------------------------------------------------------------------------------------------------------------------------------------------------------------------------------------------------------------------------------------------------------------------------------------------------------------------------------------------------------------------------------------------------------------------------------------------------------------------------------------------------------------------------------------------------------------------------------------------------------------------------------------------------------------------------------------------------------------------------------------------------------------------------------------------------------------------------------------------------------------------------------------------------------------------------------------------------------------------------------------------------------------------------------------------------------------------------------------------------------------------------------------------------------------------------------------------------------------------------------------------------------------------------------------------------------------------------------------------------------|----------------------------------------|--------------------------------------------------------------------------------------------------------------------------------------------------------------------------------------------------------------------------------------------------------------------------------------------------------------------------------------------------------------------------------------------------------------------------------------------------------------------------------------------------------------------------------------------------------------------------------------------------------------------------------------------------------------------------------------------------------------------------------------------------------------------------------------------------------------------------------------------------------------------------------------------------------------------------------------------------------------------------------------------------------------------------------------------------------------------------------------------------------------------------------------------------------------------------------------------------------------------------------------------------------------------------------------------------------------------------------------------------------------------------------------------------------------------------------------------------------------------------------------------------------------------------------------------------------------------------------------------------------------------------------------------------------------------------------------------------------------------------------------------------------------------------------------------------------------------------------------------------------------------------------------------------------------------------------------------------------------------------------------------------------------------------------------------------------------------------------------------------------------------------------|-------------------------------------------------------------------------------------------------------------------------------------------------------------------------------------------------------------------------------------------------------------------------------------------------------------------------------------------------------------------------------------------------------------------------------------------------------------------------------------------------------------------------------------------------------------------------------------------------------------------------------------------------------------------------------------------------------------------------------------------------------------------------------------------------------------------------------------------------------------------------------------------------------------------------------------------------------------------------------------------------|------------------------------------|-----------------------------------------------------------------------|-----------------------------------------------|------------------------|-------------------------------|----------------------------|------------------------|--------------------------------------------------------------------------------------------------------------------------------------------------------------------------------------------------------------------------------------------------------------------------------------------------------------------------------------------------------------------------------------------------------------------------------------------------------------------------------------------------------------------------------------------------------------------------------------------------------------------------------------------------------------------------------------------------------------------------------------------------------------------------------------------------------------------------------------------------------------------------------------------------------------------------------------------------------------------------------------------------------------------------------------------------------------------------------------------------------------------------------------------------------------------------------------------------------------------------------------------------------------------------------------------------------------------------------------------------------------------------------------------------------------------------------------------------------------------------------------------------------------------------------------------------------------------------------------------------------------------------------------------------------------------------------------------------------------------------------------------------------------------------------------------------------------------------------------------------------------------------------------------------------------------------------------------------------------------------------------------------------------------------------------------------------------------------------------------------------------------------------|--------------------------------------------------------------------------------------------------------------------------------------------------------------------------------------------------------------------------------------------------------------------------------------------------------------------------------------------------------------------------------------------------------------------------------------------------------------------------------------------------------------------------------------------------------------------------------------------------------------------------------------------------------------------------------------------------------------------------------------------------------------------------------------------------------------------------------------------------------------------------------------------------------------------------------------------------------------------------------------------------------------------------------------------------------------------------------------------------------------------------------------------------------------------------------------------------------------------------------------------------------------------------------------------------------------------------------------------------------------------------------------------------------------------------------------------------------------------------------------------------------------------------------------------------------------------------------------------------------------------------------------------------------------------------------------------------------------------------------------------------------------------------------------------------------------------------------------------------------------------------------------------------------------------------------------------------------------------------------------------------------------------------------------------------------------------------------------------------------------------------------|------------------|---------------------------|-------------|--------------------------------------------------------------------------------------------------------------------------------------------------------------------------------------------------------------------------------------------------------------------------------------------------------------------------------------------------------------------------------------------------------------------------------------------------------------------------------------------------------------------------------------------------------------------------------------------------------------------------------------------------------------------------------------------------------------------------------------------------------------------------------------------------------------------------------------------------------------------------------------------------------------------------------------------------------------------------------------------------------------------------------------------------------------------------------------------------------------------------------------------------------------------------------------------------------------------------------------------------------------------------------------------------------------------------------------------------------------------------------------------------------------------------------------------------------------------------------------------------------------------------------------------------------------------------------------------------------------------------------------------------------------------------------------------------------------------------------------------------------------------------------------------------------------------------------------------------------------------------------------------------------------------------------------------------------------------------------------------------------------------------------------------------------------------------------------------------------------------------------|-------------------|--------------------------------------------------------------------------------------------------------------------------------------------------------------------------------------------------------------------------------------------------------------------------------------------------------------------------------------------------------------------------------------------------------------------------------------------------------------------------------------------------------------------------------------------------------------------------------------------------------------------------------------------------------------------------------------------------------------------------------------------------------------------------------------------------------------------------------------------------------------------------------------------------------------------------------------------------------------------------------------------------------------------------------------------------------------------------------------------------------------------------------------------------------------------------------------------------------------------------------------------------------------------------------------------------------------------------------------------------------------------------------------------------------------------------------------------------------------------------------------------------------------------------------------------------------------------------------------------------------------------------------------------------------------------------------------------------------------------------------------------------------------------------------------------------------------------------------------------------------------------------------------------------------------------------------------------------------------------------------------------------------------------------------------------------------------------------------------------------------------------------------|-----------------|
| tringley C | 10   |                               |                                             | Day                                                                                                                                                                                                                                                                                                                                                                                                                                                                                                                                                                                                                                                                                                                                                                                                                                                                                                                                                                                                                                                                                                                                                                                                                                                                                                                                                                                                                                                                                                                                                                                                                                                                                                                                                                                                                                                                                                                                                                                                                                                                                                                            |                                        | A                                                                                                                                                                                                                                                                                                                                                                                                                                                                                                                                                                                                                                                                                                                                                                                                                                                                                                                                                                                                                                                                                                                                                                                                                                                                                                                                                                                                                                                                                                                                                                                                                                                                                                                                                                                                                                                                                                                                                                                                                                                                                                                              |                                                                                                                                                                                                                                                                                                                                                                                                                                                                                                                                                                                                                                                                                                                                                                                                                                                                                                                                                                                                 |                                    |                                                                       |                                               | Refer to Drawing C32   | 瀬中                            | TTTTTTTT                   | an an                  | A DATA OF                                                                                                                                                                                                                                                                                                                                                                                                                                                                                                                                                                                                                                                                                                                                                                                                                                                                                                                                                                                                                                                                                                                                                                                                                                                                                                                                                                                                                                                                                                                                                                                                                                                                                                                                                                                                                                                                                                                                                                                                                                                                                                                      |                                                                                                                                                                                                                                                                                                                                                                                                                                                                                                                                                                                                                                                                                                                                                                                                                                                                                                                                                                                                                                                                                                                                                                                                                                                                                                                                                                                                                                                                                                                                                                                                                                                                                                                                                                                                                                                                                                                                                                                                                                                                                                                                |                  |                           |             |                                                                                                                                                                                                                                                                                                                                                                                                                                                                                                                                                                                                                                                                                                                                                                                                                                                                                                                                                                                                                                                                                                                                                                                                                                                                                                                                                                                                                                                                                                                                                                                                                                                                                                                                                                                                                                                                                                                                                                                                                                                                                                                                |                   |                                                                                                                                                                                                                                                                                                                                                                                                                                                                                                                                                                                                                                                                                                                                                                                                                                                                                                                                                                                                                                                                                                                                                                                                                                                                                                                                                                                                                                                                                                                                                                                                                                                                                                                                                                                                                                                                                                                                                                                                                                                                                                                                |                 |
| UIEIQ      | /~~/ |                               | a le la | - to                                                                                                                                                                                                                                                                                                                                                                                                                                                                                                                                                                                                                                                                                                                                                                                                                                                                                                                                                                                                                                                                                                                                                                                                                                                                                                                                                                                                                                                                                                                                                                                                                                                                                                                                                                                                                                                                                                                                                                                                                                                                                        |                                        | 7                                                                                                                                                                                                                                                                                                                                                                                                                                                                                                                                                                                                                                                                                                                                                                                                                                                                                                                                                                                                                                                                                                                                                                                                                                                                                                                                                                                                                                                                                                                                                                                                                                                                                                                                                                                                                                                                                                                                                                                                                                                                                                                              |                                                                                                                                                                                                                                                                                                                                                                                                                                                                                                                                                                                                                                                                                                                                                                                                                                                                                                                                                                                                 | 0                                  |                                                                       |                                               | Continuation Refe      | X                             |                            |                        | ossing<br>railwa                                                                                                                                                                                                                                                                                                                                                                                                                                                                                                                                                                                                                                                                                                                                                                                                                                                                                                                                                                                                                                                                                                                                                                                                                                                                                                                                                                                                                                                                                                                                                                                                                                                                                                                                                                                                                                                                                                                                                                                                                                                                                                               |                                                                                                                                                                                                                                                                                                                                                                                                                                                                                                                                                                                                                                                                                                                                                                                                                                                                                                                                                                                                                                                                                                                                                                                                                                                                                                                                                                                                                                                                                                                                                                                                                                                                                                                                                                                                                                                                                                                                                                                                                                                                                                                                |                  |                           | m0.09       | Note in the second                                                                                                                                                                                                                                                                                                                                                                                                                                                                                                                                                                                                                                                                                                                                                                                                                                                                                                                                                                                                                                                                                                                                                                                                                                                                                                                                                                                                                                                                                                                                                                                                                                                                                                                                                                                                                                                                                                                                                                                                                                                                                                             |                   | There is a set                                                                                                                                                                                                                                                                                                                                                                                                                                                                                                                                                                                                                                                                                                                                                                                                                                                                                                                                                                                                                                                                                                                                                                                                                                                                                                                                                                                                                                                                                                                                                                                                                                                                                                                                                                                                                                                                                                                                                                                                                                                                                                                 |                 |
|            |      |                               |                                             |                                                                                                                                                                                                                                                                                                                                                                                                                                                                                                                                                                                                                                                                                                                                                                                                                                                                                                                                                                                                                                                                                                                                                                                                                                                                                                                                                                                                                                                                                                                                                                                                                                                                                                                                                                                                                                                                                                                                                                                                                                                                                                                                |                                        | 100 - 100 - 100 - 100 - 100 - 100 - 100 - 100 - 100 - 100 - 100 - 100 - 100 - 100 - 100 - 100 - 100 - 100 - 100 - 100 - 100 - 100 - 100 - 100 - 100 - 100 - 100 - 100 - 100 - 100 - 100 - 100 - 100 - 100 - 100 - 100 - 100 - 100 - 100 - 100 - 100 - 100 - 100 - 100 - 100 - 100 - 100 - 100 - 100 - 100 - 100 - 100 - 100 - 100 - 100 - 100 - 100 - 100 - 100 - 100 - 100 - 100 - 100 - 100 - 100 - 100 - 100 - 100 - 100 - 100 - 100 - 100 - 100 - 100 - 100 - 100 - 100 - 100 - 100 - 100 - 100 - 100 - 100 - 100 - 100 - 100 - 100 - 100 - 100 - 100 - 100 - 100 - 100 - 100 - 100 - 100 - 100 - 100 - 100 - 100 - 100 - 100 - 100 - 100 - 100 - 100 - 100 - 100 - 100 - 100 - 100 - 100 - 100 - 100 - 100 - 100 - 100 - 100 - 100 - 100 - 100 - 100 - 100 - 100 - 100 - 100 - 100 - 100 - 100 - 100 - 100 - 100 - 100 - 100 - 100 - 100 - 100 - 100 - 100 - 100 - 100 - 100 - 100 - 100 - 100 - 100 - 100 - 100 - 100 - 100 - 100 - 100 - 100 - 100 - 100 - 100 - 100 - 100 - 100 - 100 - 100 - 100 - 100 - 100 - 100 - 100 - 100 - 100 - 100 - 100 - 100 - 100 - 100 - 100 - 100 - 100 - 100 - 100 - 100 - 100 - 100 - 100 - 100 - 100 - 100 - 100 - 100 - 100 - 100 - 100 - 100 - 100 - 100 - 100 - 100 - 100 - 100 - 100 - 100 - 100 - 100 - 100 - 100 - 100 - 100 - 100 - 100 - 100 - 100 - 100 - 100 - 100 - 100 - 100 - 100 - 100 - 100 - 100 - 100 - 100 - 100 - 100 - 100 - 100 - 100 - 100 - 100 - 100 - 100 - 100 - 100 - 100 - 100 - 100 - 100 - 100 - 100 - 100 - 100 - 100 - 100 - 100 - 100 - 100 - 100 - 100 - 100 - 100 - 100 - 100 - 100 - 100 - 100 - 100 - 100 - 100 - 100 - 100 - 100 - 100 - 100 - 100 - 100 - 100 - 100 - 100 - 100 - 100 - 100 - 100 - 100 - 100 - 100 - 100 - 100 - 100 - 100 - 100 - 100 - 100 - 100 - 100 - 100 - 100 - 100 - 100 - 100 - 100 - 100 - 100 - 100 - 100 - 100 - 100 - 100 - 100 - 100 - 100 - 100 - 100 - 100 - 100 - 100 - 100 - 100 - 100 - 100 - 100 - 100 - 100 - 100 - 100 - 100 - 100 - 100 - 100 - 100 - 100 - 100 - 100 - 100 - 100 - 100 - 100 - 100 - 100 - 100 - 100 - 100 - 100 - 100 - 100 - 100 - 100 - 100 - 100 - 100 - 100 - 100 - 100 - 100 -  | et de la companya de la compa | 60.0m ut                           |                                                                       |                                               | For C                  | Dam                           |                            | A CONTRACTOR           | and the second s | The second secon |                  |                           |             |                                                                                                                                                                                                                                                                                                                                                                                                                                                                                                                                                                                                                                                                                                                                                                                                                                                                                                                                                                                                                                                                                                                                                                                                                                                                                                                                                                                                                                                                                                                                                                                                                                                                                                                                                                                                                                                                                                                                                                                                                                                                                                                                |                   | A share of the second s |                 |
|            |      |                               |                                             |                                                                                                                                                                                                                                                                                                                                                                                                                                                                                                                                                                                                                                                                                                                                                                                                                                                                                                                                                                                                                                                                                                                                                                                                                                                                                                                                                                                                                                                                                                                                                                                                                                                                                                                                                                                                                                                                                                                                                                                                                                                                                                                                |                                        |                                                                                                                                                                                                                                                                                                                                                                                                                                                                                                                                                                                                                                                                                                                                                                                                                                                                                                                                                                                                                                                                                                                                                                                                                                                                                                                                                                                                                                                                                                                                                                                                                                                                                                                                                                                                                                                                                                                                                                                                                                                                                                                                |                                                                                                                                                                                                                                                                                                                                                                                                                                                                                                                                                                                                                                                                                                                                                                                                                                                                                                                                                                                                 |                                    | SL16 🗕                                                                |                                               | -                      | -                             | HSL                        | 17A                    |                                                                                                                                                                                                                                                                                                                                                                                                                                                                                                                                                                                                                                                                                                                                                                                                                                                                                                                                                                                                                                                                                                                                                                                                                                                                                                                                                                                                                                                                                                                                                                                                                                                                                                                                                                                                                                                                                                                                                                                                                                                                                                                                |                                                                                                                                                                                                                                                                                                                                                                                                                                                                                                                                                                                                                                                                                                                                                                                                                                                                                                                                                                                                                                                                                                                                                                                                                                                                                                                                                                                                                                                                                                                                                                                                                                                                                                                                                                                                                                                                                                                                                                                                                                                                                                                                |                  |                           |             |                                                                                                                                                                                                                                                                                                                                                                                                                                                                                                                                                                                                                                                                                                                                                                                                                                                                                                                                                                                                                                                                                                                                                                                                                                                                                                                                                                                                                                                                                                                                                                                                                                                                                                                                                                                                                                                                                                                                                                                                                                                                                                                                |                   |                                                                                                                                                                                                                                                                                                                                                                                                                                                                                                                                                                                                                                                                                                                                                                                                                                                                                                                                                                                                                                                                                                                                                                                                                                                                                                                                                                                                                                                                                                                                                                                                                                                                                                                                                                                                                                                                                                                                                                                                                                                                                                                                |                 |
|            |      |                               |                                             |                                                                                                                                                                                                                                                                                                                                                                                                                                                                                                                                                                                                                                                                                                                                                                                                                                                                                                                                                                                                                                                                                                                                                                                                                                                                                                                                                                                                                                                                                                                                                                                                                                                                                                                                                                                                                                                                                                                                                                                                                                                                                                                                |                                        |                                                                                                                                                                                                                                                                                                                                                                                                                                                                                                                                                                                                                                                                                                                                                                                                                                                                                                                                                                                                                                                                                                                                                                                                                                                                                                                                                                                                                                                                                                                                                                                                                                                                                                                                                                                                                                                                                                                                                                                                                                                                                                                                |                                                                                                                                                                                                                                                                                                                                                                                                                                                                                                                                                                                                                                                                                                                                                                                                                                                                                                                                                                                                 |                                    |                                                                       |                                               | 150 -<br>140 -         |                               |                            |                        |                                                                                                                                                                                                                                                                                                                                                                                                                                                                                                                                                                                                                                                                                                                                                                                                                                                                                                                                                                                                                                                                                                                                                                                                                                                                                                                                                                                                                                                                                                                                                                                                                                                                                                                                                                                                                                                                                                                                                                                                                                                                                                                                |                                                                                                                                                                                                                                                                                                                                                                                                                                                                                                                                                                                                                                                                                                                                                                                                                                                                                                                                                                                                                                                                                                                                                                                                                                                                                                                                                                                                                                                                                                                                                                                                                                                                                                                                                                                                                                                                                                                                                                                                                                                                                                                                |                  |                           |             |                                                                                                                                                                                                                                                                                                                                                                                                                                                                                                                                                                                                                                                                                                                                                                                                                                                                                                                                                                                                                                                                                                                                                                                                                                                                                                                                                                                                                                                                                                                                                                                                                                                                                                                                                                                                                                                                                                                                                                                                                                                                                                                                |                   |                                                                                                                                                                                                                                                                                                                                                                                                                                                                                                                                                                                                                                                                                                                                                                                                                                                                                                                                                                                                                                                                                                                                                                                                                                                                                                                                                                                                                                                                                                                                                                                                                                                                                                                                                                                                                                                                                                                                                                                                                                                                                                                                |                 |
|            |      |                               |                                             |                                                                                                                                                                                                                                                                                                                                                                                                                                                                                                                                                                                                                                                                                                                                                                                                                                                                                                                                                                                                                                                                                                                                                                                                                                                                                                                                                                                                                                                                                                                                                                                                                                                                                                                                                                                                                                                                                                                                                                                                                                                                                                                                |                                        |                                                                                                                                                                                                                                                                                                                                                                                                                                                                                                                                                                                                                                                                                                                                                                                                                                                                                                                                                                                                                                                                                                                                                                                                                                                                                                                                                                                                                                                                                                                                                                                                                                                                                                                                                                                                                                                                                                                                                                                                                                                                                                                                |                                                                                                                                                                                                                                                                                                                                                                                                                                                                                                                                                                                                                                                                                                                                                                                                                                                                                                                                                                                                 |                                    |                                                                       |                                               | 130 -<br>120 -         |                               |                            |                        |                                                                                                                                                                                                                                                                                                                                                                                                                                                                                                                                                                                                                                                                                                                                                                                                                                                                                                                                                                                                                                                                                                                                                                                                                                                                                                                                                                                                                                                                                                                                                                                                                                                                                                                                                                                                                                                                                                                                                                                                                                                                                                                                |                                                                                                                                                                                                                                                                                                                                                                                                                                                                                                                                                                                                                                                                                                                                                                                                                                                                                                                                                                                                                                                                                                                                                                                                                                                                                                                                                                                                                                                                                                                                                                                                                                                                                                                                                                                                                                                                                                                                                                                                                                                                                                                                |                  |                           |             |                                                                                                                                                                                                                                                                                                                                                                                                                                                                                                                                                                                                                                                                                                                                                                                                                                                                                                                                                                                                                                                                                                                                                                                                                                                                                                                                                                                                                                                                                                                                                                                                                                                                                                                                                                                                                                                                                                                                                                                                                                                                                                                                |                   |                                                                                                                                                                                                                                                                                                                                                                                                                                                                                                                                                                                                                                                                                                                                                                                                                                                                                                                                                                                                                                                                                                                                                                                                                                                                                                                                                                                                                                                                                                                                                                                                                                                                                                                                                                                                                                                                                                                                                                                                                                                                                                                                |                 |
| 110<br>100 |      |                               |                                             |                                                                                                                                                                                                                                                                                                                                                                                                                                                                                                                                                                                                                                                                                                                                                                                                                                                                                                                                                                                                                                                                                                                                                                                                                                                                                                                                                                                                                                                                                                                                                                                                                                                                                                                                                                                                                                                                                                                                                                                                                                                                                                                                |                                        |                                                                                                                                                                                                                                                                                                                                                                                                                                                                                                                                                                                                                                                                                                                                                                                                                                                                                                                                                                                                                                                                                                                                                                                                                                                                                                                                                                                                                                                                                                                                                                                                                                                                                                                                                                                                                                                                                                                                                                                                                                                                                                                                |                                                                                                                                                                                                                                                                                                                                                                                                                                                                                                                                                                                                                                                                                                                                                                                                                                                                                                                                                                                                 |                                    | Swine Lane                                                            |                                               |                        |                               |                            |                        |                                                                                                                                                                                                                                                                                                                                                                                                                                                                                                                                                                                                                                                                                                                                                                                                                                                                                                                                                                                                                                                                                                                                                                                                                                                                                                                                                                                                                                                                                                                                                                                                                                                                                                                                                                                                                                                                                                                                                                                                                                                                                                                                |                                                                                                                                                                                                                                                                                                                                                                                                                                                                                                                                                                                                                                                                                                                                                                                                                                                                                                                                                                                                                                                                                                                                                                                                                                                                                                                                                                                                                                                                                                                                                                                                                                                                                                                                                                                                                                                                                                                                                                                                                                                                                                                                |                  |                           |             |                                                                                                                                                                                                                                                                                                                                                                                                                                                                                                                                                                                                                                                                                                                                                                                                                                                                                                                                                                                                                                                                                                                                                                                                                                                                                                                                                                                                                                                                                                                                                                                                                                                                                                                                                                                                                                                                                                                                                                                                                                                                                                                                |                   |                                                                                                                                                                                                                                                                                                                                                                                                                                                                                                                                                                                                                                                                                                                                                                                                                                                                                                                                                                                                                                                                                                                                                                                                                                                                                                                                                                                                                                                                                                                                                                                                                                                                                                                                                                                                                                                                                                                                                                                                                                                                                                                                |                 |
|            |      |                               |                                             |                                                                                                                                                                                                                                                                                                                                                                                                                                                                                                                                                                                                                                                                                                                                                                                                                                                                                                                                                                                                                                                                                                                                                                                                                                                                                                                                                                                                                                                                                                                                                                                                                                                                                                                                                                                                                                                                                                                                                                                                                                                                                                                                |                                        |                                                                                                                                                                                                                                                                                                                                                                                                                                                                                                                                                                                                                                                                                                                                                                                                                                                                                                                                                                                                                                                                                                                                                                                                                                                                                                                                                                                                                                                                                                                                                                                                                                                                                                                                                                                                                                                                                                                                                                                                                                                                                                                                |                                                                                                                                                                                                                                                                                                                                                                                                                                                                                                                                                                                                                                                                                                                                                                                                                                                                                                                                                                                                 |                                    |                                                                       |                                               | 90 -<br>80 -           |                               | 7,                         |                        |                                                                                                                                                                                                                                                                                                                                                                                                                                                                                                                                                                                                                                                                                                                                                                                                                                                                                                                                                                                                                                                                                                                                                                                                                                                                                                                                                                                                                                                                                                                                                                                                                                                                                                                                                                                                                                                                                                                                                                                                                                                                                                                                |                                                                                                                                                                                                                                                                                                                                                                                                                                                                                                                                                                                                                                                                                                                                                                                                                                                                                                                                                                                                                                                                                                                                                                                                                                                                                                                                                                                                                                                                                                                                                                                                                                                                                                                                                                                                                                                                                                                                                                                                                                                                                                                                |                  |                           |             |                                                                                                                                                                                                                                                                                                                                                                                                                                                                                                                                                                                                                                                                                                                                                                                                                                                                                                                                                                                                                                                                                                                                                                                                                                                                                                                                                                                                                                                                                                                                                                                                                                                                                                                                                                                                                                                                                                                                                                                                                                                                                                                                |                   |                                                                                                                                                                                                                                                                                                                                                                                                                                                                                                                                                                                                                                                                                                                                                                                                                                                                                                                                                                                                                                                                                                                                                                                                                                                                                                                                                                                                                                                                                                                                                                                                                                                                                                                                                                                                                                                                                                                                                                                                                                                                                                                                |                 |
|            |      |                               |                                             |                                                                                                                                                                                                                                                                                                                                                                                                                                                                                                                                                                                                                                                                                                                                                                                                                                                                                                                                                                                                                                                                                                                                                                                                                                                                                                                                                                                                                                                                                                                                                                                                                                                                                                                                                                                                                                                                                                                                                                                                                                                                                                                                |                                        |                                                                                                                                                                                                                                                                                                                                                                                                                                                                                                                                                                                                                                                                                                                                                                                                                                                                                                                                                                                                                                                                                                                                                                                                                                                                                                                                                                                                                                                                                                                                                                                                                                                                                                                                                                                                                                                                                                                                                                                                                                                                                                                                |                                                                                                                                                                                                                                                                                                                                                                                                                                                                                                                                                                                                                                                                                                                                                                                                                                                                                                                                                                                                 |                                    |                                                                       |                                               | 70 -<br>60 -           |                               |                            |                        | ````                                                                                                                                                                                                                                                                                                                                                                                                                                                                                                                                                                                                                                                                                                                                                                                                                                                                                                                                                                                                                                                                                                                                                                                                                                                                                                                                                                                                                                                                                                                                                                                                                                                                                                                                                                                                                                                                                                                                                                                                                                                                                                                           |                                                                                                                                                                                                                                                                                                                                                                                                                                                                                                                                                                                                                                                                                                                                                                                                                                                                                                                                                                                                                                                                                                                                                                                                                                                                                                                                                                                                                                                                                                                                                                                                                                                                                                                                                                                                                                                                                                                                                                                                                                                                                                                                | ~~~~             |                           |             |                                                                                                                                                                                                                                                                                                                                                                                                                                                                                                                                                                                                                                                                                                                                                                                                                                                                                                                                                                                                                                                                                                                                                                                                                                                                                                                                                                                                                                                                                                                                                                                                                                                                                                                                                                                                                                                                                                                                                                                                                                                                                                                                |                   |                                                                                                                                                                                                                                                                                                                                                                                                                                                                                                                                                                                                                                                                                                                                                                                                                                                                                                                                                                                                                                                                                                                                                                                                                                                                                                                                                                                                                                                                                                                                                                                                                                                                                                                                                                                                                                                                                                                                                                                                                                                                                                                                |                 |
|            |      |                               |                                             |                                                                                                                                                                                                                                                                                                                                                                                                                                                                                                                                                                                                                                                                                                                                                                                                                                                                                                                                                                                                                                                                                                                                                                                                                                                                                                                                                                                                                                                                                                                                                                                                                                                                                                                                                                                                                                                                                                                                                                                                                                                                                                                                |                                        |                                                                                                                                                                                                                                                                                                                                                                                                                                                                                                                                                                                                                                                                                                                                                                                                                                                                                                                                                                                                                                                                                                                                                                                                                                                                                                                                                                                                                                                                                                                                                                                                                                                                                                                                                                                                                                                                                                                                                                                                                                                                                                                                |                                                                                                                                                                                                                                                                                                                                                                                                                                                                                                                                                                                                                                                                                                                                                                                                                                                                                                                                                                                                 |                                    |                                                                       |                                               | 50 -<br>40 -           |                               |                            |                        |                                                                                                                                                                                                                                                                                                                                                                                                                                                                                                                                                                                                                                                                                                                                                                                                                                                                                                                                                                                                                                                                                                                                                                                                                                                                                                                                                                                                                                                                                                                                                                                                                                                                                                                                                                                                                                                                                                                                                                                                                                                                                                                                |                                                                                                                                                                                                                                                                                                                                                                                                                                                                                                                                                                                                                                                                                                                                                                                                                                                                                                                                                                                                                                                                                                                                                                                                                                                                                                                                                                                                                                                                                                                                                                                                                                                                                                                                                                                                                                                                                                                                                                                                                                                                                                                                |                  |                           |             | · · · · · · · · ·                                                                                                                                                                                                                                                                                                                                                                                                                                                                                                                                                                                                                                                                                                                                                                                                                                                                                                                                                                                                                                                                                                                                                                                                                                                                                                                                                                                                                                                                                                                                                                                                                                                                                                                                                                                                                                                                                                                                                                                                                                                                                                              |                   |                                                                                                                                                                                                                                                                                                                                                                                                                                                                                                                                                                                                                                                                                                                                                                                                                                                                                                                                                                                                                                                                                                                                                                                                                                                                                                                                                                                                                                                                                                                                                                                                                                                                                                                                                                                                                                                                                                                                                                                                                                                                                                                                |                 |
|            |      |                               |                                             |                                                                                                                                                                                                                                                                                                                                                                                                                                                                                                                                                                                                                                                                                                                                                                                                                                                                                                                                                                                                                                                                                                                                                                                                                                                                                                                                                                                                                                                                                                                                                                                                                                                                                                                                                                                                                                                                                                                                                                                                                                                                                                                                |                                        |                                                                                                                                                                                                                                                                                                                                                                                                                                                                                                                                                                                                                                                                                                                                                                                                                                                                                                                                                                                                                                                                                                                                                                                                                                                                                                                                                                                                                                                                                                                                                                                                                                                                                                                                                                                                                                                                                                                                                                                                                                                                                                                                |                                                                                                                                                                                                                                                                                                                                                                                                                                                                                                                                                                                                                                                                                                                                                                                                                                                                                                                                                                                                 |                                    |                                                                       |                                               | 30 -<br>20 -           |                               |                            |                        |                                                                                                                                                                                                                                                                                                                                                                                                                                                                                                                                                                                                                                                                                                                                                                                                                                                                                                                                                                                                                                                                                                                                                                                                                                                                                                                                                                                                                                                                                                                                                                                                                                                                                                                                                                                                                                                                                                                                                                                                                                                                                                                                |                                                                                                                                                                                                                                                                                                                                                                                                                                                                                                                                                                                                                                                                                                                                                                                                                                                                                                                                                                                                                                                                                                                                                                                                                                                                                                                                                                                                                                                                                                                                                                                                                                                                                                                                                                                                                                                                                                                                                                                                                                                                                                                                |                  |                           |             |                                                                                                                                                                                                                                                                                                                                                                                                                                                                                                                                                                                                                                                                                                                                                                                                                                                                                                                                                                                                                                                                                                                                                                                                                                                                                                                                                                                                                                                                                                                                                                                                                                                                                                                                                                                                                                                                                                                                                                                                                                                                                                                                |                   |                                                                                                                                                                                                                                                                                                                                                                                                                                                                                                                                                                                                                                                                                                                                                                                                                                                                                                                                                                                                                                                                                                                                                                                                                                                                                                                                                                                                                                                                                                                                                                                                                                                                                                                                                                                                                                                                                                                                                                                                                                                                                                                                |                 |
|            |      |                               |                                             |                                                                                                                                                                                                                                                                                                                                                                                                                                                                                                                                                                                                                                                                                                                                                                                                                                                                                                                                                                                                                                                                                                                                                                                                                                                                                                                                                                                                                                                                                                                                                                                                                                                                                                                                                                                                                                                                                                                                                                                                                                                                                                                                |                                        |                                                                                                                                                                                                                                                                                                                                                                                                                                                                                                                                                                                                                                                                                                                                                                                                                                                                                                                                                                                                                                                                                                                                                                                                                                                                                                                                                                                                                                                                                                                                                                                                                                                                                                                                                                                                                                                                                                                                                                                                                                                                                                                                |                                                                                                                                                                                                                                                                                                                                                                                                                                                                                                                                                                                                                                                                                                                                                                                                                                                                                                                                                                                                 |                                    |                                                                       |                                               | 10 -                   |                               |                            |                        |                                                                                                                                                                                                                                                                                                                                                                                                                                                                                                                                                                                                                                                                                                                                                                                                                                                                                                                                                                                                                                                                                                                                                                                                                                                                                                                                                                                                                                                                                                                                                                                                                                                                                                                                                                                                                                                                                                                                                                                                                                                                                                                                |                                                                                                                                                                                                                                                                                                                                                                                                                                                                                                                                                                                                                                                                                                                                                                                                                                                                                                                                                                                                                                                                                                                                                                                                                                                                                                                                                                                                                                                                                                                                                                                                                                                                                                                                                                                                                                                                                                                                                                                                                                                                                                                                |                  |                           | Existir     | ng railw                                                                                                                                                                                                                                                                                                                                                                                                                                                                                                                                                                                                                                                                                                                                                                                                                                                                                                                                                                                                                                                                                                                                                                                                                                                                                                                                                                                                                                                                                                                                                                                                                                                                                                                                                                                                                                                                                                                                                                                                                                                                                                                       | ay                |                                                                                                                                                                                                                                                                                                                                                                                                                                                                                                                                                                                                                                                                                                                                                                                                                                                                                                                                                                                                                                                                                                                                                                                                                                                                                                                                                                                                                                                                                                                                                                                                                                                                                                                                                                                                                                                                                                                                                                                                                                                                                                                                |                 |
|            |      |                               |                                             |                                                                                                                                                                                                                                                                                                                                                                                                                                                                                                                                                                                                                                                                                                                                                                                                                                                                                                                                                                                                                                                                                                                                                                                                                                                                                                                                                                                                                                                                                                                                                                                                                                                                                                                                                                                                                                                                                                                                                                                                                                                                                                                                |                                        |                                                                                                                                                                                                                                                                                                                                                                                                                                                                                                                                                                                                                                                                                                                                                                                                                                                                                                                                                                                                                                                                                                                                                                                                                                                                                                                                                                                                                                                                                                                                                                                                                                                                                                                                                                                                                                                                                                                                                                                                                                                                                                                                |                                                                                                                                                                                                                                                                                                                                                                                                                                                                                                                                                                                                                                                                                                                                                                                                                                                                                                                                                                                                 |                                    |                                                                       | Chaina                                        |                        | - 000+0                       | 0+100 -                    | 0+200 -                | 0+300 -                                                                                                                                                                                                                                                                                                                                                                                                                                                                                                                                                                                                                                                                                                                                                                                                                                                                                                                                                                                                                                                                                                                                                                                                                                                                                                                                                                                                                                                                                                                                                                                                                                                                                                                                                                                                                                                                                                                                                                                                                                                                                                                        | 0+400 -                                                                                                                                                                                                                                                                                                                                                                                                                                                                                                                                                                                                                                                                                                                                                                                                                                                                                                                                                                                                                                                                                                                                                                                                                                                                                                                                                                                                                                                                                                                                                                                                                                                                                                                                                                                                                                                                                                                                                                                                                                                                                                                        | 0+200 -          | - 009+0                   | - 002+0     | - 008+0                                                                                                                                                                                                                                                                                                                                                                                                                                                                                                                                                                                                                                                                                                                                                                                                                                                                                                                                                                                                                                                                                                                                                                                                                                                                                                                                                                                                                                                                                                                                                                                                                                                                                                                                                                                                                                                                                                                                                                                                                                                                                                                        | - 006+0 -         | 1+000 -                                                                                                                                                                                                                                                                                                                                                                                                                                                                                                                                                                                                                                                                                                                                                                                                                                                                                                                                                                                                                                                                                                                                                                                                                                                                                                                                                                                                                                                                                                                                                                                                                                                                                                                                                                                                                                                                                                                                                                                                                                                                                                                        | 1+100 -         |
|            |      |                               |                                             |                                                                                                                                                                                                                                                                                                                                                                                                                                                                                                                                                                                                                                                                                                                                                                                                                                                                                                                                                                                                                                                                                                                                                                                                                                                                                                                                                                                                                                                                                                                                                                                                                                                                                                                                                                                                                                                                                                                                                                                                                                                                                                                                |                                        |                                                                                                                                                                                                                                                                                                                                                                                                                                                                                                                                                                                                                                                                                                                                                                                                                                                                                                                                                                                                                                                                                                                                                                                                                                                                                                                                                                                                                                                                                                                                                                                                                                                                                                                                                                                                                                                                                                                                                                                                                                                                                                                                |                                                                                                                                                                                                                                                                                                                                                                                                                                                                                                                                                                                                                                                                                                                                                                                                                                                                                                                                                                                                 | izontal /                          |                                                                       | ent                                           | - 0.0                  |                               |                            |                        | L=8                                                                                                                                                                                                                                                                                                                                                                                                                                                                                                                                                                                                                                                                                                                                                                                                                                                                                                                                                                                                                                                                                                                                                                                                                                                                                                                                                                                                                                                                                                                                                                                                                                                                                                                                                                                                                                                                                                                                                                                                                                                                                                                            | 94.1                                                                                                                                                                                                                                                                                                                                                                                                                                                                                                                                                                                                                                                                                                                                                                                                                                                                                                                                                                                                                                                                                                                                                                                                                                                                                                                                                                                                                                                                                                                                                                                                                                                                                                                                                                                                                                                                                                                                                                                                                                                                                                                           |                  |                           |             | =1785.                                                                                                                                                                                                                                                                                                                                                                                                                                                                                                                                                                                                                                                                                                                                                                                                                                                                                                                                                                                                                                                                                                                                                                                                                                                                                                                                                                                                                                                                                                                                                                                                                                                                                                                                                                                                                                                                                                                                                                                                                                                                                                                         |                   | L=460.                                                                                                                                                                                                                                                                                                                                                                                                                                                                                                                                                                                                                                                                                                                                                                                                                                                                                                                                                                                                                                                                                                                                                                                                                                                                                                                                                                                                                                                                                                                                                                                                                                                                                                                                                                                                                                                                                                                                                                                                                                                                                                                         |                 |
|            |      |                               |                                             |                                                                                                                                                                                                                                                                                                                                                                                                                                                                                                                                                                                                                                                                                                                                                                                                                                                                                                                                                                                                                                                                                                                                                                                                                                                                                                                                                                                                                                                                                                                                                                                                                                                                                                                                                                                                                                                                                                                                                                                                                                                                                                                                |                                        |                                                                                                                                                                                                                                                                                                                                                                                                                                                                                                                                                                                                                                                                                                                                                                                                                                                                                                                                                                                                                                                                                                                                                                                                                                                                                                                                                                                                                                                                                                                                                                                                                                                                                                                                                                                                                                                                                                                                                                                                                                                                                                                                |                                                                                                                                                                                                                                                                                                                                                                                                                                                                                                                                                                                                                                                                                                                                                                                                                                                                                                                                                                                                 |                                    | ertical /                                                             | Alignm<br>ting Le                             |                        | 81.7 -                        | - 6.97                     | 70.3 -                 | 64.4 -                                                                                                                                                                                                                                                                                                                                                                                                                                                                                                                                                                                                                                                                                                                                                                                                                                                                                                                                                                                                                                                                                                                                                                                                                                                                                                                                                                                                                                                                                                                                                                                                                                                                                                                                                                                                                                                                                                                                                                                                                                                                                                                         | 61.4 -                                                                                                                                                                                                                                                                                                                                                                                                                                                                                                                                                                                                                                                                                                                                                                                                                                                                                                                                                                                                                                                                                                                                                                                                                                                                                                                                                                                                                                                                                                                                                                                                                                                                                                                                                                                                                                                                                                                                                                                                                                                                                                                         | 59.5 -           | 54.4 -                    | 54.7 -      | 28.5 - B                                                                                                                                                                                                                                                                                                                                                                                                                                                                                                                                                                                                                                                                                                                                                                                                                                                                                                                                                                                                                                                                                                                                                                                                                                                                                                                                                                                                                                                                                                                                                                                                                                                                                                                                                                                                                                                                                                                                                                                                                                                                                                                       | =1783.<br>=0.200° | 62.9 - %                                                                                                                                                                                                                                                                                                                                                                                                                                                                                                                                                                                                                                                                                                                                                                                                                                                                                                                                                                                                                                                                                                                                                                                                                                                                                                                                                                                                                                                                                                                                                                                                                                                                                                                                                                                                                                                                                                                                                                                                                                                                                                                       | 67.3 -          |
|            |      |                               |                                             |                                                                                                                                                                                                                                                                                                                                                                                                                                                                                                                                                                                                                                                                                                                                                                                                                                                                                                                                                                                                                                                                                                                                                                                                                                                                                                                                                                                                                                                                                                                                                                                                                                                                                                                                                                                                                                                                                                                                                                                                                                                                                                                                |                                        |                                                                                                                                                                                                                                                                                                                                                                                                                                                                                                                                                                                                                                                                                                                                                                                                                                                                                                                                                                                                                                                                                                                                                                                                                                                                                                                                                                                                                                                                                                                                                                                                                                                                                                                                                                                                                                                                                                                                                                                                                                                                                                                                |                                                                                                                                                                                                                                                                                                                                                                                                                                                                                                                                                                                                                                                                                                                                                                                                                                                                                                                                                                                                 |                                    |                                                                       | sting Le                                      |                        | - 9.07                        | 70.8-                      | 71.0-                  | 71.2 - 6                                                                                                                                                                                                                                                                                                                                                                                                                                                                                                                                                                                                                                                                                                                                                                                                                                                                                                                                                                                                                                                                                                                                                                                                                                                                                                                                                                                                                                                                                                                                                                                                                                                                                                                                                                                                                                                                                                                                                                                                                                                                                                                       | 71.4                                                                                                                                                                                                                                                                                                                                                                                                                                                                                                                                                                                                                                                                                                                                                                                                                                                                                                                                                                                                                                                                                                                                                                                                                                                                                                                                                                                                                                                                                                                                                                                                                                                                                                                                                                                                                                                                                                                                                                                                                                                                                                                           | 71.6             | 71.8-                     | 72.0-       | 72.2 -                                                                                                                                                                                                                                                                                                                                                                                                                                                                                                                                                                                                                                                                                                                                                                                                                                                                                                                                                                                                                                                                                                                                                                                                                                                                                                                                                                                                                                                                                                                                                                                                                                                                                                                                                                                                                                                                                                                                                                                                                                                                                                                         | 72.4 - 6          | 72.6 -                                                                                                                                                                                                                                                                                                                                                                                                                                                                                                                                                                                                                                                                                                                                                                                                                                                                                                                                                                                                                                                                                                                                                                                                                                                                                                                                                                                                                                                                                                                                                                                                                                                                                                                                                                                                                                                                                                                                                                                                                                                                                                                         | 72.8 -          |
|            |      |                               |                                             |                                                                                                                                                                                                                                                                                                                                                                                                                                                                                                                                                                                                                                                                                                                                                                                                                                                                                                                                                                                                                                                                                                                                                                                                                                                                                                                                                                                                                                                                                                                                                                                                                                                                                                                                                                                                                                                                                                                                                                                                                                                                                                                                |                                        |                                                                                                                                                                                                                                                                                                                                                                                                                                                                                                                                                                                                                                                                                                                                                                                                                                                                                                                                                                                                                                                                                                                                                                                                                                                                                                                                                                                                                                                                                                                                                                                                                                                                                                                                                                                                                                                                                                                                                                                                                                                                                                                                |                                                                                                                                                                                                                                                                                                                                                                                                                                                                                                                                                                                                                                                                                                                                                                                                                                                                                                                                                                                                 |                                    |                                                                       | ut and                                        |                        | -11.1-                        | -6.1-                      | - 7.0+                 | +6.8 -                                                                                                                                                                                                                                                                                                                                                                                                                                                                                                                                                                                                                                                                                                                                                                                                                                                                                                                                                                                                                                                                                                                                                                                                                                                                                                                                                                                                                                                                                                                                                                                                                                                                                                                                                                                                                                                                                                                                                                                                                                                                                                                         | +10.0 -                                                                                                                                                                                                                                                                                                                                                                                                                                                                                                                                                                                                                                                                                                                                                                                                                                                                                                                                                                                                                                                                                                                                                                                                                                                                                                                                                                                                                                                                                                                                                                                                                                                                                                                                                                                                                                                                                                                                                                                                                                                                                                                        | +12.1-           | +17.4 -                   | +17.3 -     | +13.7 -                                                                                                                                                                                                                                                                                                                                                                                                                                                                                                                                                                                                                                                                                                                                                                                                                                                                                                                                                                                                                                                                                                                                                                                                                                                                                                                                                                                                                                                                                                                                                                                                                                                                                                                                                                                                                                                                                                                                                                                                                                                                                                                        | - 6.6+            | - 7.9+                                                                                                                                                                                                                                                                                                                                                                                                                                                                                                                                                                                                                                                                                                                                                                                                                                                                                                                                                                                                                                                                                                                                                                                                                                                                                                                                                                                                                                                                                                                                                                                                                                                                                                                                                                                                                                                                                                                                                                                                                                                                                                                         | +5.5 -          |
|            |      |                               |                                             |                                                                                                                                                                                                                                                                                                                                                                                                                                                                                                                                                                                                                                                                                                                                                                                                                                                                                                                                                                                                                                                                                                                                                                                                                                                                                                                                                                                                                                                                                                                                                                                                                                                                                                                                                                                                                                                                                                                                                                                                                                                                                                                                |                                        |                                                                                                                                                                                                                                                                                                                                                                                                                                                                                                                                                                                                                                                                                                                                                                                                                                                                                                                                                                                                                                                                                                                                                                                                                                                                                                                                                                                                                                                                                                                                                                                                                                                                                                                                                                                                                                                                                                                                                                                                                                                                                                                                |                                                                                                                                                                                                                                                                                                                                                                                                                                                                                                                                                                                                                                                                                                                                                                                                                                                                                                                                                                                                 |                                    | Desi                                                                  | ign Spe                                       | ed                     |                               |                            |                        |                                                                                                                                                                                                                                                                                                                                                                                                                                                                                                                                                                                                                                                                                                                                                                                                                                                                                                                                                                                                                                                                                                                                                                                                                                                                                                                                                                                                                                                                                                                                                                                                                                                                                                                                                                                                                                                                                                                                                                                                                                                                                                                                |                                                                                                                                                                                                                                                                                                                                                                                                                                                                                                                                                                                                                                                                                                                                                                                                                                                                                                                                                                                                                                                                                                                                                                                                                                                                                                                                                                                                                                                                                                                                                                                                                                                                                                                                                                                                                                                                                                                                                                                                                                                                                                                                |                  |                           |             |                                                                                                                                                                                                                                                                                                                                                                                                                                                                                                                                                                                                                                                                                                                                                                                                                                                                                                                                                                                                                                                                                                                                                                                                                                                                                                                                                                                                                                                                                                                                                                                                                                                                                                                                                                                                                                                                                                                                                                                                                                                                                                                                |                   |                                                                                                                                                                                                                                                                                                                                                                                                                                                                                                                                                                                                                                                                                                                                                                                                                                                                                                                                                                                                                                                                                                                                                                                                                                                                                                                                                                                                                                                                                                                                                                                                                                                                                                                                                                                                                                                                                                                                                                                                                                                                                                                                |                 |
|            |      | METRES 0 100 200<br>@ 1:10000 | 50                                          | 00                                                                                                                                                                                                                                                                                                                                                                                                                                                                                                                                                                                                                                                                                                                                                                                                                                                                                                                                                                                                                                                                                                                                                                                                                                                                                                                                                                                                                                                                                                                                                                                                                                                                                                                                                                                                                                                                                                                                                                                                                                                                                                                             |                                        |                                                                                                                                                                                                                                                                                                                                                                                                                                                                                                                                                                                                                                                                                                                                                                                                                                                                                                                                                                                                                                                                                                                                                                                                                                                                                                                                                                                                                                                                                                                                                                                                                                                                                                                                                                                                                                                                                                                                                                                                                                                                                                                                | 1000                                                                                                                                                                                                                                                                                                                                                                                                                                                                                                                                                                                                                                                                                                                                                                                                                                                                                                                                                                                            |                                    | METRES<br>@ 1:1000                                                    | 0 10                                          | 20                     | )                             |                            |                        | 50                                                                                                                                                                                                                                                                                                                                                                                                                                                                                                                                                                                                                                                                                                                                                                                                                                                                                                                                                                                                                                                                                                                                                                                                                                                                                                                                                                                                                                                                                                                                                                                                                                                                                                                                                                                                                                                                                                                                                                                                                                                                                                                             |                                                                                                                                                                                                                                                                                                                                                                                                                                                                                                                                                                                                                                                                                                                                                                                                                                                                                                                                                                                                                                                                                                                                                                                                                                                                                                                                                                                                                                                                                                                                                                                                                                                                                                                                                                                                                                                                                                                                                                                                                                                                                                                                |                  |                           |             | 100                                                                                                                                                                                                                                                                                                                                                                                                                                                                                                                                                                                                                                                                                                                                                                                                                                                                                                                                                                                                                                                                                                                                                                                                                                                                                                                                                                                                                                                                                                                                                                                                                                                                                                                                                                                                                                                                                                                                                                                                                                                                                                                            |                   |                                                                                                                                                                                                                                                                                                                                                                                                                                                                                                                                                                                                                                                                                                                                                                                                                                                                                                                                                                                                                                                                                                                                                                                                                                                                                                                                                                                                                                                                                                                                                                                                                                                                                                                                                                                                                                                                                                                                                                                                                                                                                                                                |                 |
| P0         | 5    | Client's Comments Addressed   | JV<br>09/11/16                              | AR<br>09/11/16                                                                                                                                                                                                                                                                                                                                                                                                                                                                                                                                                                                                                                                                                                                                                                                                                                                                                                                                                                                                                                                                                                                                                                                                                                                                                                                                                                                                                                                                                                                                                                                                                                                                                                                                                                                                                                                                                                                                                                                                                                                                                                                 | MM<br>09/11/16                         |                                                                                                                                                                                                                                                                                                                                                                                                                                                                                                                                                                                                                                                                                                                                                                                                                                                                                                                                                                                                                                                                                                                                                                                                                                                                                                                                                                                                                                                                                                                                                                                                                                                                                                                                                                                                                                                                                                                                                                                                                                                                                                                                | HS2 ac<br>the rep<br>or if it i                                                                                                                                                                                                                                                                                                                                                                                                                                                                                                                                                                                                                                                                                                                                                                                                                                                                                                                                                                 | ccepts no<br>productio<br>s issued | o responsibil<br>on of this doc<br>d in part or iss                   | lity for any c<br>cument after<br>sued incomp | ircumsta<br>alteratio  | ances v<br>on, ame<br>n any w | which ar<br>endmen<br>/ay. | rise fror<br>it or abb | n<br>breviatic                                                                                                                                                                                                                                                                                                                                                                                                                                                                                                                                                                                                                                                                                                                                                                                                                                                                                                                                                                                                                                                                                                                                                                                                                                                                                                                                                                                                                                                                                                                                                                                                                                                                                                                                                                                                                                                                                                                                                                                                                                                                                                                 |                                                                                                                                                                                                                                                                                                                                                                                                                                                                                                                                                                                                                                                                                                                                                                                                                                                                                                                                                                                                                                                                                                                                                                                                                                                                                                                                                                                                                                                                                                                                                                                                                                                                                                                                                                                                                                                                                                                                                                                                                                                                                                                                |                  | nvirc                     |             |                                                                                                                                                                                                                                                                                                                                                                                                                                                                                                                                                                                                                                                                                                                                                                                                                                                                                                                                                                                                                                                                                                                                                                                                                                                                                                                                                                                                                                                                                                                                                                                                                                                                                                                                                                                                                                                                                                                                                                                                                                                                                                                                | eatu              | res                                                                                                                                                                                                                                                                                                                                                                                                                                                                                                                                                                                                                                                                                                                                                                                                                                                                                                                                                                                                                                                                                                                                                                                                                                                                                                                                                                                                                                                                                                                                                                                                                                                                                                                                                                                                                                                                                                                                                                                                                                                                                                                            | Leger           |
| P04        | 4    | Client's Comments Addressed   | JV<br>14/10/16                              |                                                                                                                                                                                                                                                                                                                                                                                                                                                                                                                                                                                                                                                                                                                                                                                                                                                                                                                                                                                                                                                                                                                                                                                                                                                                                                                                                                                                                                                                                                                                                                                                                                                                                                                                                                                                                                                                                                                                                                                                                                                                                                                                |                                        |                                                                                                                                                                                                                                                                                                                                                                                                                                                                                                                                                                                                                                                                                                                                                                                                                                                                                                                                                                                                                                                                                                                                                                                                                                                                                                                                                                                                                                                                                                                                                                                                                                                                                                                                                                                                                                                                                                                                                                                                                                                                                                                                | © Crov<br>Ordnar                                                                                                                                                                                                                                                                                                                                                                                                                                                                                                                                                                                                                                                                                                                                                                                                                                                                                                                                                                                | vn Copy<br>nce Surv                | right and dat<br>vey Licence r                                        | tabase right<br>number 100                    | 2016. A<br>049190      | All rights                    | s reserv                   | ed.                    |                                                                                                                                                                                                                                                                                                                                                                                                                                                                                                                                                                                                                                                                                                                                                                                                                                                                                                                                                                                                                                                                                                                                                                                                                                                                                                                                                                                                                                                                                                                                                                                                                                                                                                                                                                                                                                                                                                                                                                                                                                                                                                                                |                                                                                                                                                                                                                                                                                                                                                                                                                                                                                                                                                                                                                                                                                                                                                                                                                                                                                                                                                                                                                                                                                                                                                                                                                                                                                                                                                                                                                                                                                                                                                                                                                                                                                                                                                                                                                                                                                                                                                                                                                                                                                                                                | R<br>3<br>3<br>3 | amsar<br>pecial<br>pecial | Areas       | e Site<br>of Con<br>tion Ar                                                                                                                                                                                                                                                                                                                                                                                                                                                                                                                                                                                                                                                                                                                                                                                                                                                                                                                                                                                                                                                                                                                                                                                                                                                                                                                                                                                                                                                                                                                                                                                                                                                                                                                                                                                                                                                                                                                                                                                                                                                                                                    |                   | on                                                                                                                                                                                                                                                                                                                                                                                                                                                                                                                                                                                                                                                                                                                                                                                                                                                                                                                                                                                                                                                                                                                                                                                                                                                                                                                                                                                                                                                                                                                                                                                                                                                                                                                                                                                                                                                                                                                                                                                                                                                                                                                             |                 |
| P03        | 3    | Client's Comments Addressed   | JV<br>18/08/16<br>RB                        | AR<br>18/08/16<br>AR                                                                                                                                                                                                                                                                                                                                                                                                                                                                                                                                                                                                                                                                                                                                                                                                                                                                                                                                                                                                                                                                                                                                                                                                                                                                                                                                                                                                                                                                                                                                                                                                                                                                                                                                                                                                                                                                                                                                                                                                                                                                                                           | ММ                                     |                                                                                                                                                                                                                                                                                                                                                                                                                                                                                                                                                                                                                                                                                                                                                                                                                                                                                                                                                                                                                                                                                                                                                                                                                                                                                                                                                                                                                                                                                                                                                                                                                                                                                                                                                                                                                                                                                                                                                                                                                                                                                                                                |                                                                                                                                                                                                                                                                                                                                                                                                                                                                                                                                                                                                                                                                                                                                                                                                                                                                                                                                                                                                 |                                    | vright materia<br>r delegated a<br>vas last upda                      |                                               |                        |                               |                            |                        |                                                                                                                                                                                                                                                                                                                                                                                                                                                                                                                                                                                                                                                                                                                                                                                                                                                                                                                                                                                                                                                                                                                                                                                                                                                                                                                                                                                                                                                                                                                                                                                                                                                                                                                                                                                                                                                                                                                                                                                                                                                                                                                                |                                                                                                                                                                                                                                                                                                                                                                                                                                                                                                                                                                                                                                                                                                                                                                                                                                                                                                                                                                                                                                                                                                                                                                                                                                                                                                                                                                                                                                                                                                                                                                                                                                                                                                                                                                                                                                                                                                                                                                                                                                                                                                                                | N<br>A<br>B      | rea of<br>eauty           | Outsta      | e Rese<br>anding                                                                                                                                                                                                                                                                                                                                                                                                                                                                                                                                                                                                                                                                                                                                                                                                                                                                                                                                                                                                                                                                                                                                                                                                                                                                                                                                                                                                                                                                                                                                                                                                                                                                                                                                                                                                                                                                                                                                                                                                                                                                                                               |                   | <br> <br>                                                                                                                                                                                                                                                                                                                                                                                                                                                                                                                                                                                                                                                                                                                                                                                                                                                                                                                                                                                                                                                                                                                                                                                                                                                                                                                                                                                                                                                                                                                                                                                                                                                                                                                                                                                                                                                                                                                                                                                                                                                                                                                      | •  <br>•  <br>• |
| P02        |      | First Issue                   | 15/07/16<br>JV<br>17/06/16                  | 15/07/16<br>AR<br>20/06/16                                                                                                                                                                                                                                                                                                                                                                                                                                                                                                                                                                                                                                                                                                                                                                                                                                                                                                                                                                                                                                                                                                                                                                                                                                                                                                                                                                                                                                                                                                                                                                                                                                                                                                                                                                                                                                                                                                                                                                                                                                                                                                     | ММ                                     |                                                                                                                                                                                                                                                                                                                                                                                                                                                                                                                                                                                                                                                                                                                                                                                                                                                                                                                                                                                                                                                                                                                                                                                                                                                                                                                                                                                                                                                                                                                                                                                                                                                                                                                                                                                                                                                                                                                                                                                                                                                                                                                                |                                                                                                                                                                                                                                                                                                                                                                                                                                                                                                                                                                                                                                                                                                                                                                                                                                                                                                                                                                                                 |                                    | vas last upda<br>ied without th<br>I copy of a tit<br>or legal or otl |                                               |                        | n of Lar<br>btained<br>s.     | nd Regis<br>I from th      | stry.<br>ie Land       | l Registr                                                                                                                                                                                                                                                                                                                                                                                                                                                                                                                                                                                                                                                                                                                                                                                                                                                                                                                                                                                                                                                                                                                                                                                                                                                                                                                                                                                                                                                                                                                                                                                                                                                                                                                                                                                                                                                                                                                                                                                                                                                                                                                      |                                                                                                                                                                                                                                                                                                                                                                                                                                                                                                                                                                                                                                                                                                                                                                                                                                                                                                                                                                                                                                                                                                                                                                                                                                                                                                                                                                                                                                                                                                                                                                                                                                                                                                                                                                                                                                                                                                                                                                                                                                                                                                                                | N<br>ZZI M       | lationa<br>lajor D        |             | oment S<br>velopm                                                                                                                                                                                                                                                                                                                                                                                                                                                                                                                                                                                                                                                                                                                                                                                                                                                                                                                                                                                                                                                                                                                                                                                                                                                                                                                                                                                                                                                                                                                                                                                                                                                                                                                                                                                                                                                                                                                                                                                                                                                                                                              |                   | €S                                                                                                                                                                                                                                                                                                                                                                                                                                                                                                                                                                                                                                                                                                                                                                                                                                                                                                                                                                                                                                                                                                                                                                                                                                                                                                                                                                                                                                                                                                                                                                                                                                                                                                                                                                                                                                                                                                                                                                                                                                                                                                                             | • I<br>• [      |
| Rev        | v    | Description                   | Drawn                                       | Checked                                                                                                                                                                                                                                                                                                                                                                                                                                                                                                                                                                                                                                                                                                                                                                                                                                                                                                                                                                                                                                                                                                                                                                                                                                                                                                                                                                                                                                                                                                                                                                                                                                                                                                                                                                                                                                                                                                                                                                                                                                                                                                                        | _                                      | HS2 App                                                                                                                                                                                                                                                                                                                                                                                                                                                                                                                                                                                                                                                                                                                                                                                                                                                                                                                                                                                                                                                                                                                                                                                                                                                                                                                                                                                                                                                                                                                                                                                                                                                                                                                                                                                                                                                                                                                                                                                                                                                                                                                        | – Scale v                                                                                                                                                                                                                                                                                                                                                                                                                                                                                                                                                                                                                                                                                                                                                                                                                                                                                                                                                                                       | with caut                          | tion as distor                                                        | rtion can occ                                 | cur.                   |                               |                            |                        |                                                                                                                                                                                                                                                                                                                                                                                                                                                                                                                                                                                                                                                                                                                                                                                                                                                                                                                                                                                                                                                                                                                                                                                                                                                                                                                                                                                                                                                                                                                                                                                                                                                                                                                                                                                                                                                                                                                                                                                                                                                                                                                                |                                                                                                                                                                                                                                                                                                                                                                                                                                                                                                                                                                                                                                                                                                                                                                                                                                                                                                                                                                                                                                                                                                                                                                                                                                                                                                                                                                                                                                                                                                                                                                                                                                                                                                                                                                                                                                                                                                                                                                                                                                                                                                                                |                  |                           |             |                                                                                                                                                                                                                                                                                                                                                                                                                                                                                                                                                                                                                                                                                                                                                                                                                                                                                                                                                                                                                                                                                                                                                                                                                                                                                                                                                                                                                                                                                                                                                                                                                                                                                                                                                                                                                                                                                                                                                                                                                                                                                                                                |                   |                                                                                                                                                                                                                                                                                                                                                                                                                                                                                                                                                                                                                                                                                                                                                                                                                                                                                                                                                                                                                                                                                                                                                                                                                                                                                                                                                                                                                                                                                                                                                                                                                                                                                                                                                                                                                                                                                                                                                                                                                                                                                                                                |                 |