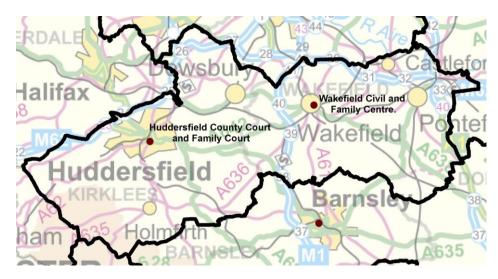

#### About the court locations in this Scheme Area

2. The court locations to be served in this Scheme Area are Huddersfield County Court and Family Court, and Wakefield Civil and Family Centre.

| Local<br>Authority | Population <sup>1</sup> |
|--------------------|-------------------------|
| Kirklees           | 434,321                 |
| Wakefield          | 333,759                 |
| Total              | 768,080                 |