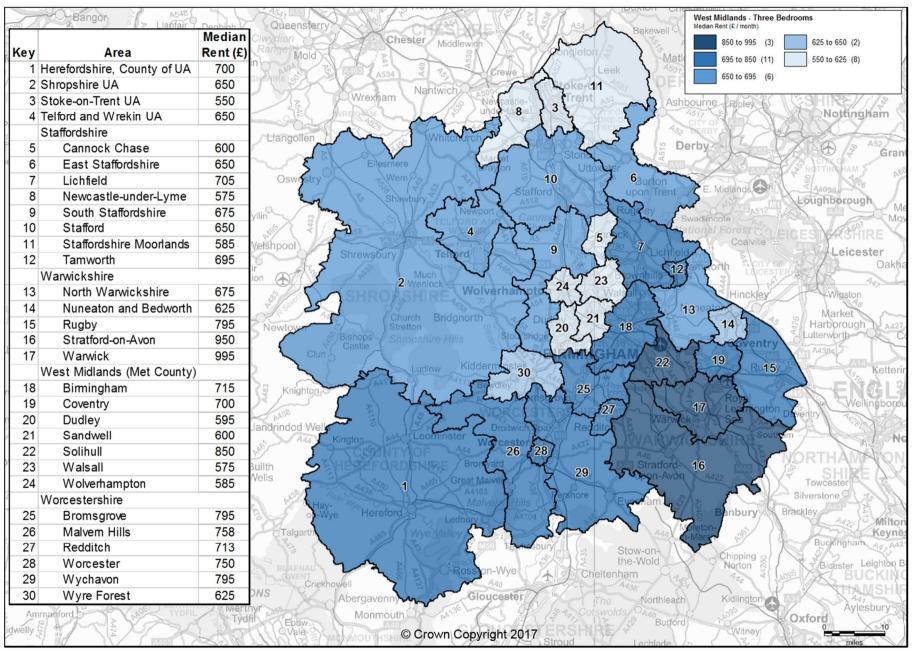

# Private Rental Market Statistics, 'Three Bedrooms' monthly rents recorded between 1 October 2016 and 30 September 2017 for the West Midlands

Statistics derived from fewer than five observations have been suppressed and denoted by '-'.