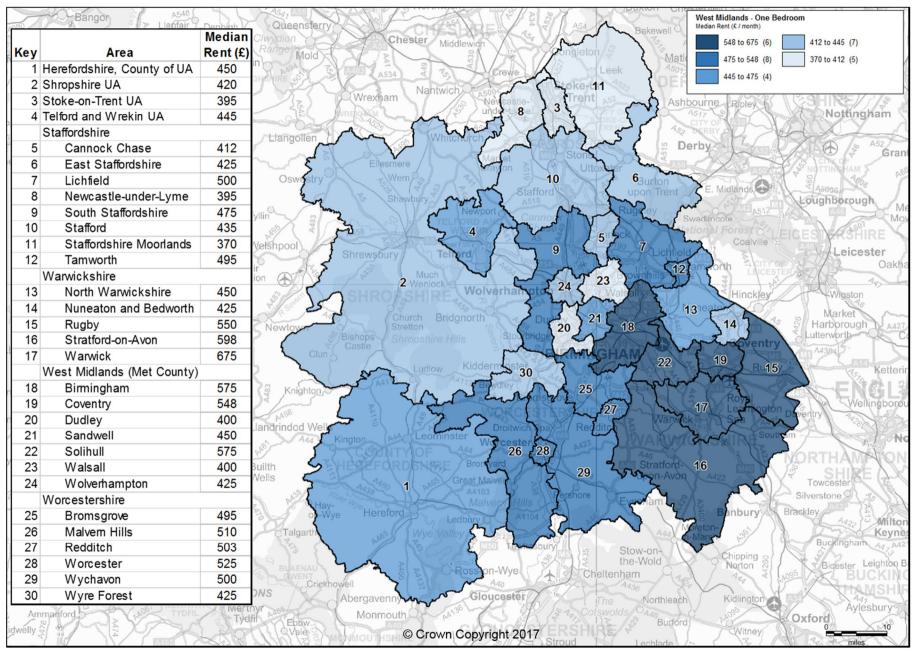

# Private Rental Market Statistics, 'One Bedroom' monthly rents recorded between 1 October 2016 and 30 September 2017 for the West Midlands

Statistics derived from fewer than five observations have been suppressed and denoted by '-'.