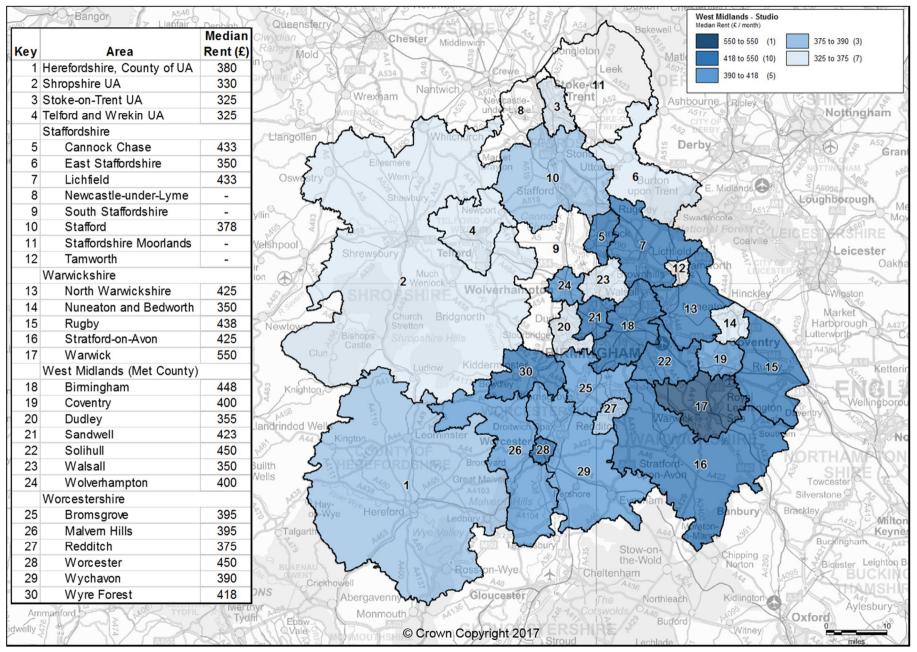

# Private Rental Market Statistics, 'Studio' monthly rents recorded between 1 October 2016 and 30 September 2017 for the West Midlands

Statistics derived from fewer than five observations have been suppressed and denoted by '-'.