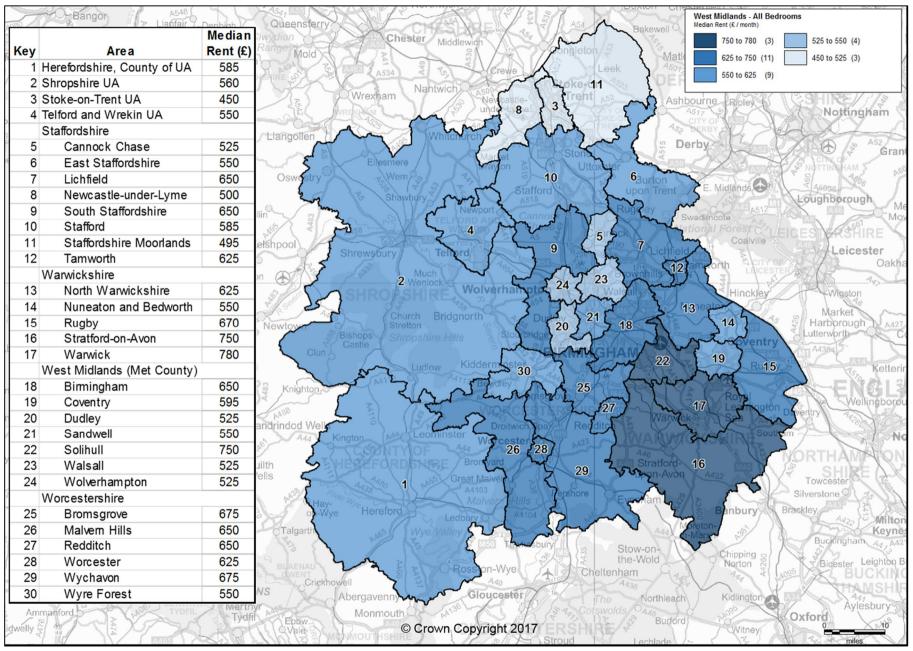

# Private Rental Market Statistics, 'All Bedrooms' monthly rents recorded between 1 October 2016 and 30 September 2017 for the West Midlands

Statistics derived from fewer than five observations have been suppressed and denoted by '-'.