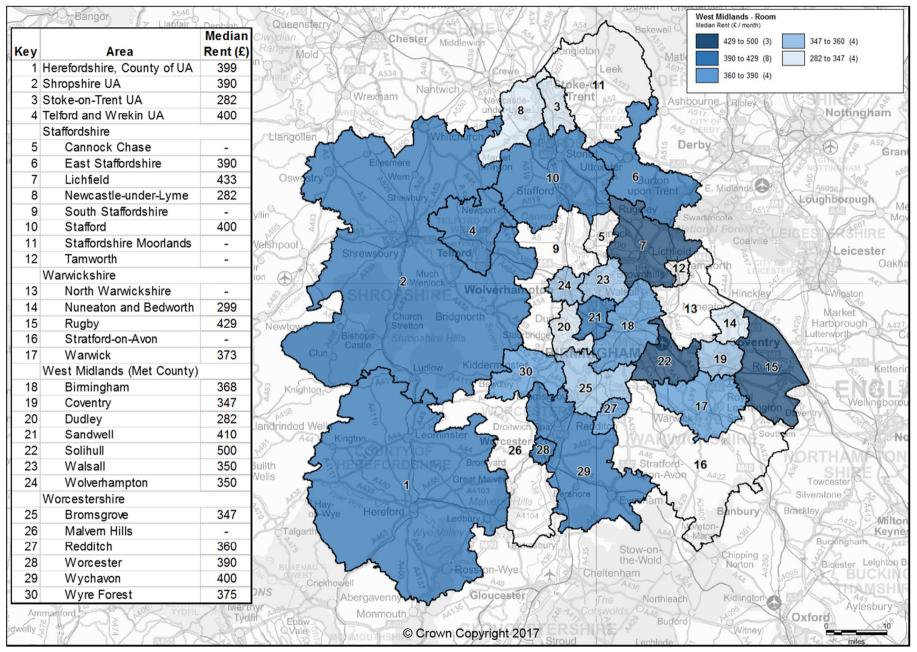

# Private Rental Market Statistics, 'Room' monthly rents recorded between 1 October 2016 and 30 September 2017 for the West Midlands

Statistics derived from fewer than five observations have been suppressed and denoted by '-'.