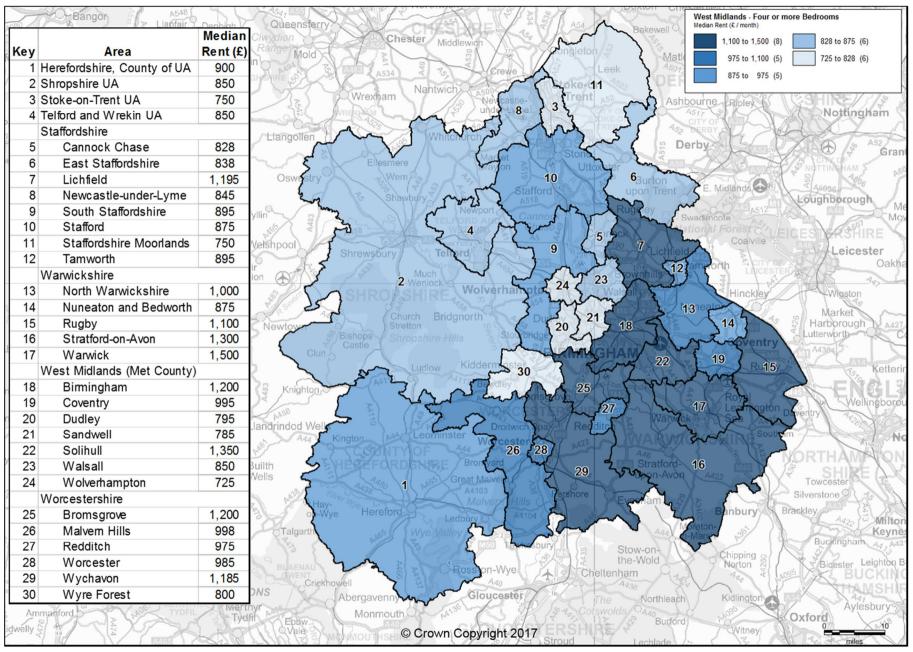

# Private Rental Market Statistics, 'Four or more Bedrooms' monthly rents recorded between 1 October 2016 and 30 September 2017 for the West Midlands

Statistics derived from fewer than five observations have been suppressed and denoted by '-'.