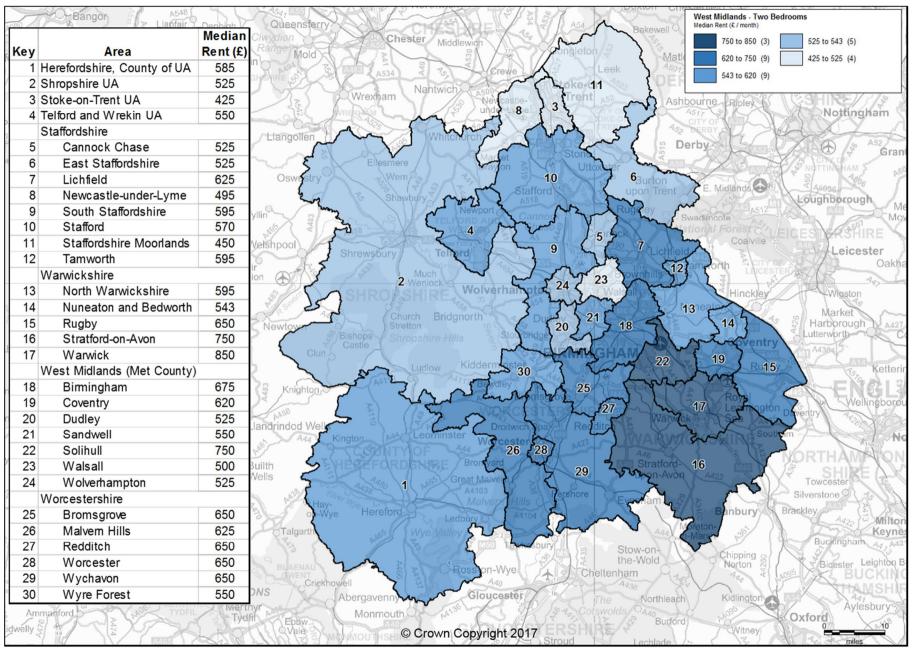

# Private Rental Market Statistics, 'Two Bedrooms' monthly rents recorded between 1 October 2016 and 30 September 2017 for the West Midlands

Statistics derived from fewer than five observations have been suppressed and denoted by '-'.