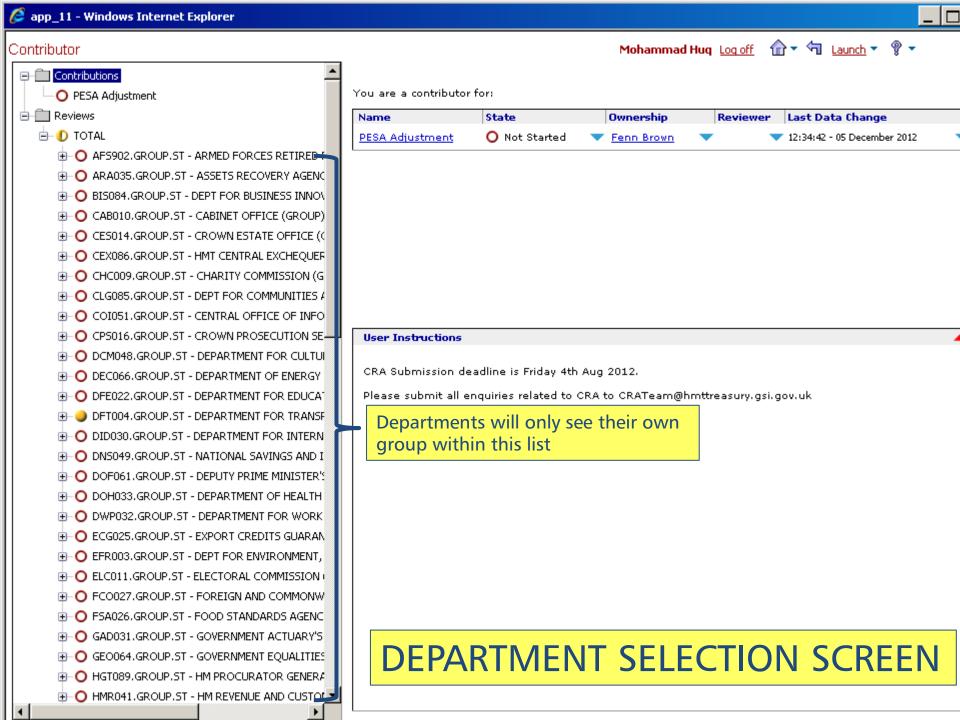

## THE OSCAR HOME SCREEN

**CRA INPUT SCREEN** 

| app_11   Contributions   EFR003.GROUP             | - DEPT FOR ENVIRONMENT, FOOD & RURAL     | AFFAIRS (0              | GROUP) - Contributor                       |            |           |           |           |           |           |         |                                                           | _ 8 >      |
|---------------------------------------------------|------------------------------------------|-------------------------|--------------------------------------------|------------|-----------|-----------|-----------|-----------|-----------|---------|-----------------------------------------------------------|------------|
| e Edit View Workflow Actions Help                 |                                          |                         |                                            |            |           |           |           |           |           |         |                                                           |            |
| 6   E 🖨   X 🖻 🖻 🗗 - 6, 🛃                          | 🕲 - 🌿   🗐 🗾   🔾 🔄 ?                      |                         |                                            |            |           |           |           |           |           |         |                                                           |            |
| Regional ID Input                                 | mmary 🛛 🛄 Version 💧 🛄 Regional ID Output | t                       |                                            |            |           |           |           |           |           |         |                                                           | _ 0        |
| Ows: Columns:                                     | Context:                                 |                         |                                            |            |           |           |           |           |           |         |                                                           |            |
| [3 1 to 250] [3 Region]                           | sures]                                   | VVIRONMENT<br>[2 elist] | T, FOOD & RURAL AFFAIRS (GROUP)            |            |           |           |           |           |           |         |                                                           |            |
|                                                   | CRA Segment                              | Org                     | Subfunction                                | CAP or CUR | 2007-08   | 2008-09   | 2009-10   | 2010-11   | 2011-12   | 2012-13 | Comments Data Entry Validation Years Populated Validation |            |
|                                                   |                                          |                         |                                            |            |           |           |           |           |           |         |                                                           |            |
| Dimension Selection                               | P33 5020007 A-CUR CG CRA SUB0504001132   | EFR003 5.4              | 4 PROTECTION OF BIODIVERSITY AND LANDSCAPE | TES_CUR    |           |           |           |           |           |         |                                                           | Fail: Cov  |
| Description of Expenditure                        |                                          |                         |                                            |            |           |           |           |           |           |         |                                                           | Fail: Cov  |
| Regional Allocation Comments                      |                                          |                         |                                            |            |           |           |           |           |           |         |                                                           | Fail: Cov  |
| S                                                 |                                          |                         |                                            |            | 0.00      | 0.00      | 0.00      | 0.00      | 0.00      | 0.00    |                                                           | Fail: Cov  |
| W                                                 |                                          |                         |                                            |            | 0.00      | 0.00      | 0.00      | 0.00      | 0.00      | 0.00    |                                                           | Fail: Cov  |
| NI                                                |                                          |                         |                                            |            | 0.00      | 0.00      | 0.00      | 0.00      | 0.00      | 0.00    |                                                           | Fail: Cov  |
| E                                                 |                                          |                         |                                            |            | 53,521.00 | 30,827.00 | 17,197.00 | 22,663.00 | 25,686.00 | 0.00    |                                                           | Fail: Cov  |
| UK                                                |                                          |                         |                                            |            | 0.00      | 0.00      | 0.00      | 0.00      | 0.00      | 0.00    |                                                           | Fail: Cov  |
| GB                                                |                                          |                         |                                            |            | 0.00      | 0.00      | 0.00      | 0.00      | 0.00      | 0.00    |                                                           | Fail: Cov  |
| E&W                                               |                                          |                         |                                            |            | 0.00      | 0.00      | 0.00      |           | 0.00      | 0.00    |                                                           | Fail: Cov  |
| TOTAL PREALLOCATED                                |                                          |                         |                                            |            | 53,521.00 | 30,827.00 | 17,197.00 | 22,663.00 | 25,686.00 | 0.00    |                                                           |            |
|                                                   |                                          |                         |                                            |            |           |           |           |           |           |         |                                                           |            |
| SCOTLAND                                          |                                          |                         |                                            |            | 0.00      | 0.00      | 0.00      | 0.00      | 0.00      | 0.00    |                                                           | Fail: Cov  |
| WALES                                             |                                          |                         |                                            |            | 0.00      | 0.00      | 0.00      | 0.00      | 0.00      | 0.00    |                                                           | Fail: Cov  |
| NORTHERN IRELAND                                  |                                          |                         |                                            |            | 0.00      | 0.00      | 0.00      | 0.00      | 0.00      | 0.00    |                                                           | Fail: Cov  |
| ENGLAND_North East                                |                                          |                         |                                            |            | 0.00      | 0.00      | 0.00      | 0.00      | 0.00      | 0.00    |                                                           | Fail: Cov  |
| ENGLAND_North West                                |                                          |                         |                                            |            | 0.00      | 0.00      | 0.00      | 0.00      | 0.00      | 0.00    |                                                           | Fail: Cov  |
| ENGLAND_Yorkshire and the Humber                  |                                          |                         |                                            |            | 0.00      | 0.00      | 0.00      | 0.00      | 0.00      | 0.00    |                                                           | Fail: Cov  |
| ENGLAND_East Midlands                             |                                          |                         |                                            |            | 0.00      | 0.00      | 0.00      | 0.00      | 0.00      | 0.00    |                                                           | Fail: Cov  |
| ENGLAND_West Midlands                             |                                          |                         |                                            |            | 0.00      | 0.00      | 0.00      | 0.00      | 0.00      | 0.00    |                                                           | Fail: Cov  |
| ENGLAND_East                                      |                                          |                         |                                            |            | 0.00      | 0.00      | 0.00      | 0.00      | 0.00      | 0.00    |                                                           | Fail: Cov  |
| ENGLAND_London                                    |                                          |                         |                                            |            | 0.00      | 0.00      | 0.00      | 0.00      | 0.00      | 0.00    |                                                           | Fail: Cov  |
| ENGLAND_South East                                |                                          |                         |                                            |            | 0.00      | 0.00      | 0.00      | 0.00      | 0.00      | 0.00    |                                                           | Fail: Cov  |
| ENGLAND_South West                                |                                          |                         |                                            |            | 0.00      | 0.00      | 0.00      | 0.00      | 0.00      | 0.00    |                                                           | Fail: Cov  |
| OUTSIDE UK                                        |                                          |                         |                                            |            | 0.00      | 0.00      | 0.00      | 0.00      | 0.00      | 0.00    |                                                           | Fail: Cov  |
| UNALLOCATED                                       |                                          |                         |                                            |            | 0.00      | 0.00      | 0.00      | 0.00      | 0.00      | 0.00    |                                                           | Fail: Cov  |
| TOTAL ALLOCATED                                   |                                          |                         |                                            |            | 0.00      | 0.00      | 0.00      | 0.00      | 0.00      | 0.00    |                                                           |            |
| BALANCE                                           |                                          |                         |                                            |            | 53.521.00 | 30.827.00 | 17.197.00 | 22,663.00 | 25.686.00 | 0.00    |                                                           |            |
|                                                   |                                          |                         |                                            |            |           |           |           |           |           |         |                                                           |            |
|                                                   | P33 5020009 A-CUR CG CRA 5UB0402031138 8 | FED.000 4 /             |                                            | TEC CUD    |           |           |           |           |           |         |                                                           | Fail: Cov  |
| Dimension Selection<br>Description of Expenditure | 100 5020009 A-CON CG CRA 5000402031130   | LI KOOD 4.2             | E GE MAGNET ORESTREE                       | TES_CUR    |           |           |           |           |           |         |                                                           | Fail: Cov  |
| Regional Allocation Comments                      |                                          |                         |                                            |            |           |           |           |           |           |         |                                                           | Fail: Cov  |
| Regional Allocation Comments                      |                                          |                         |                                            |            | 0.00      | 0.00      | 0.00      | 0.00      | 0.00      | 0.00    |                                                           | Fail: Cov  |
| s<br>w                                            |                                          |                         |                                            |            | 0.00      | 0.00      | 0.00      |           | 0.00      | 0.00    |                                                           | Fail: Cov  |
|                                                   |                                          |                         |                                            |            |           |           |           |           |           |         |                                                           | کر د د د ا |
|                                                   |                                          |                         |                                            |            |           |           |           |           |           |         |                                                           | •          |