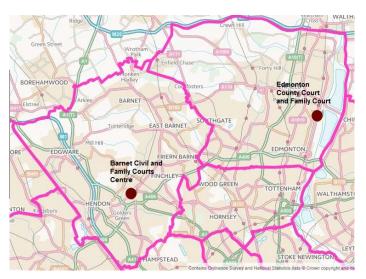

#### About the court locations in this Scheme Area

2. The court locations to be served in this Scheme Area are Barnet Civil and Family Courts Centre and Edmonton County Court and Family Court.

| Local<br>Authority | Population <sup>1</sup> |
|--------------------|-------------------------|
| Enfield            | 328,433                 |
| Barnet             | 379,691                 |
| Total              | 708,124                 |

| Court locations covered by this scheme                                         | Address                                                                     | Contact details and<br>Opening times                                                                                                                                           | Parking<br>Information                                |  |  |  |  |
|--------------------------------------------------------------------------------|-----------------------------------------------------------------------------|--------------------------------------------------------------------------------------------------------------------------------------------------------------------------------|-------------------------------------------------------|--|--|--|--|
| Barnet Civil and Family<br>Courts Centre<br>Court location/tribunal<br>no. 117 | St Marys Court<br>Regents Park Road<br>Finchley Central<br>London<br>N3 1BQ | Enquiries: 020 8343 4272  Court building open: Monday to Friday 9am to 4pm Court counter open: 10am to 2pm (by appointment only)                                               | There is free public parking at or nearby this court. |  |  |  |  |
| Edmonton County Court and Family Court Court location/tribunal no. 194         | Court House<br>59 Fore Street<br>Edmonton<br>London<br>N18 2TN              | Appointments: 020 8884 6510 Civil and family: 020 8884 6500 Fax: 0870 324 0314  Court building open: Monday to Friday 9am to 4pm Court counter open: By prior appointment only | There is no parking available at this court.          |  |  |  |  |