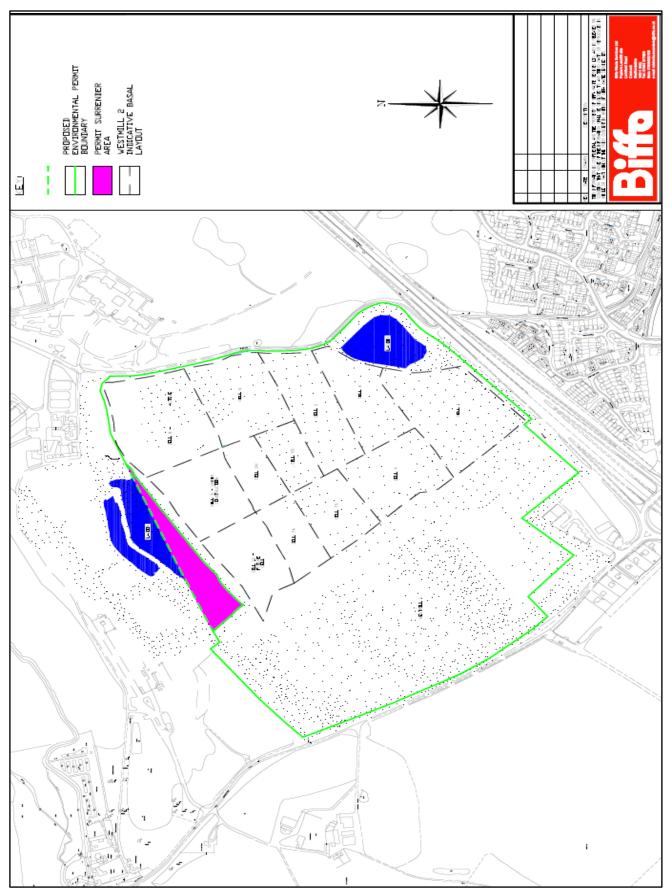

## This introductory note does not form a part of the notice.

The following notice gives notice of the surrender in part of an environmental permit.

This variation is to surrender the lagoon to the North of the site.

## Schedule 4 – amended plan

The area of the site is reduced to that shown in the attached amended plan.

©Crown Copyright. All rights reserved. Environment Agency, 100024198, 2017.