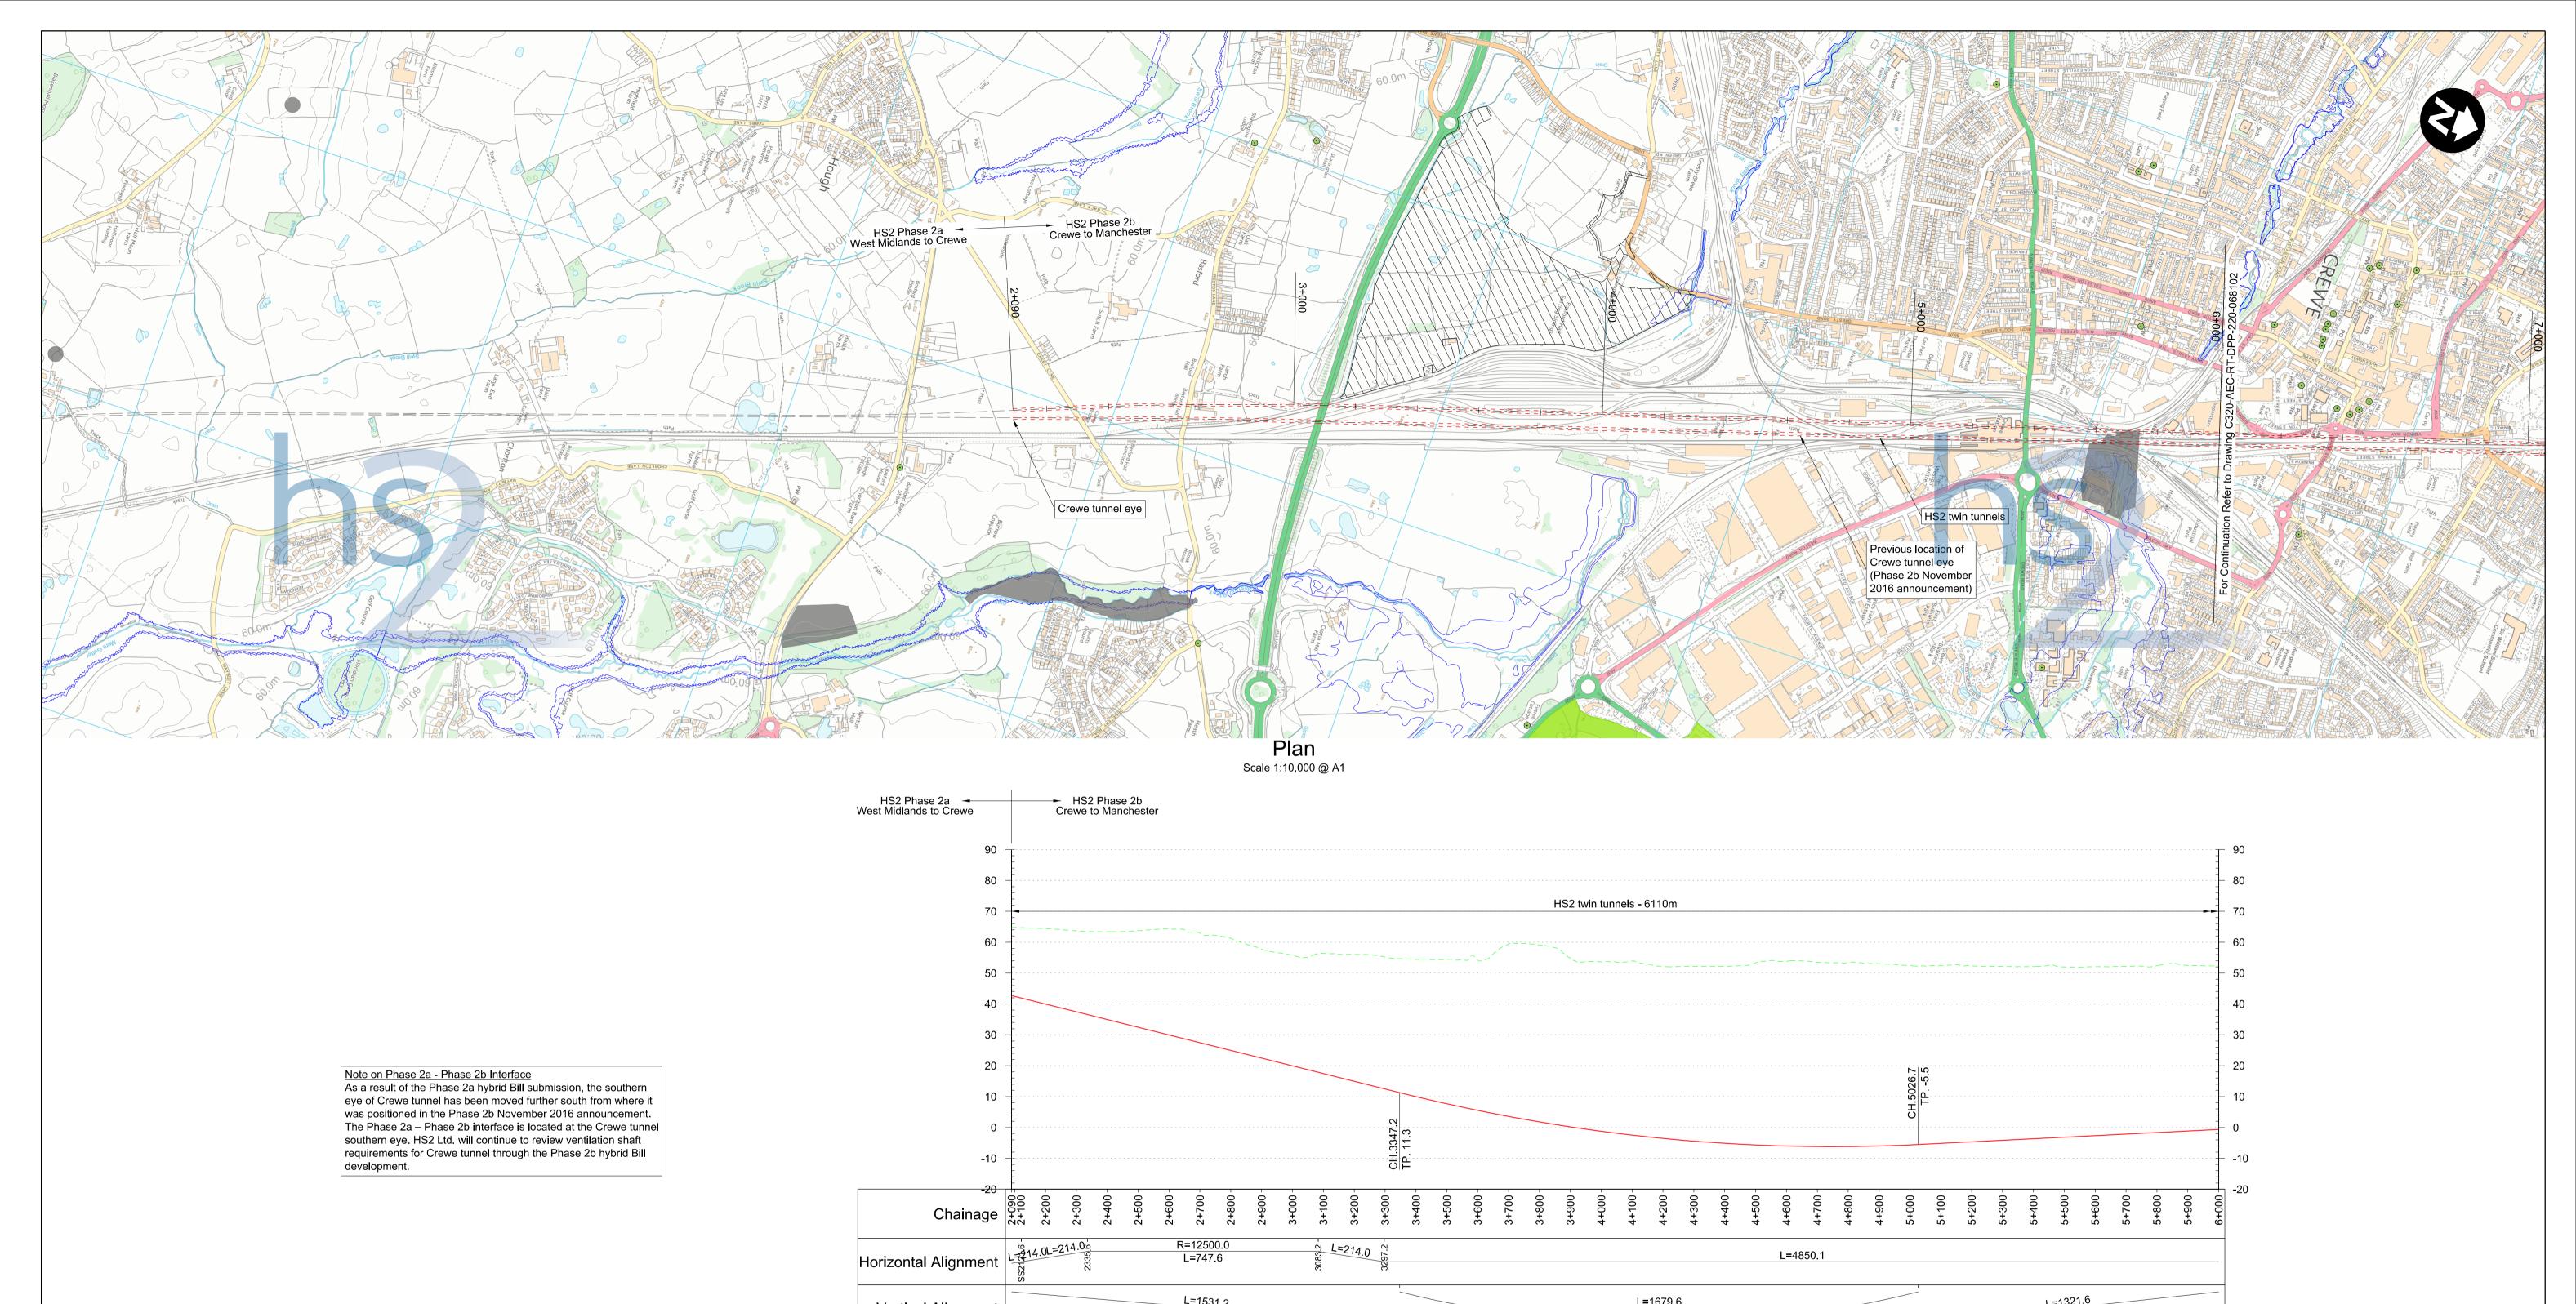

Legend

Viaduct

--- Tunnel

=:=: Track Centrelines

— — HS2 Connection

—10 — Major Contour

--- Ground Profile

Minor Contour

Track Profile

Node

---- Existing Railway Connection

Fully Retained Cutting/Fill

Engineering Earthworks

Railway Cutting

Railway Embankment

HS2 Depot/Station

Operational Boundary

HS2 accepts no responsibility for any circumstances which arise from the reproduction of this document after alteration, amendment or abbreviation or if it is issued in part or issued incompletely in any way.