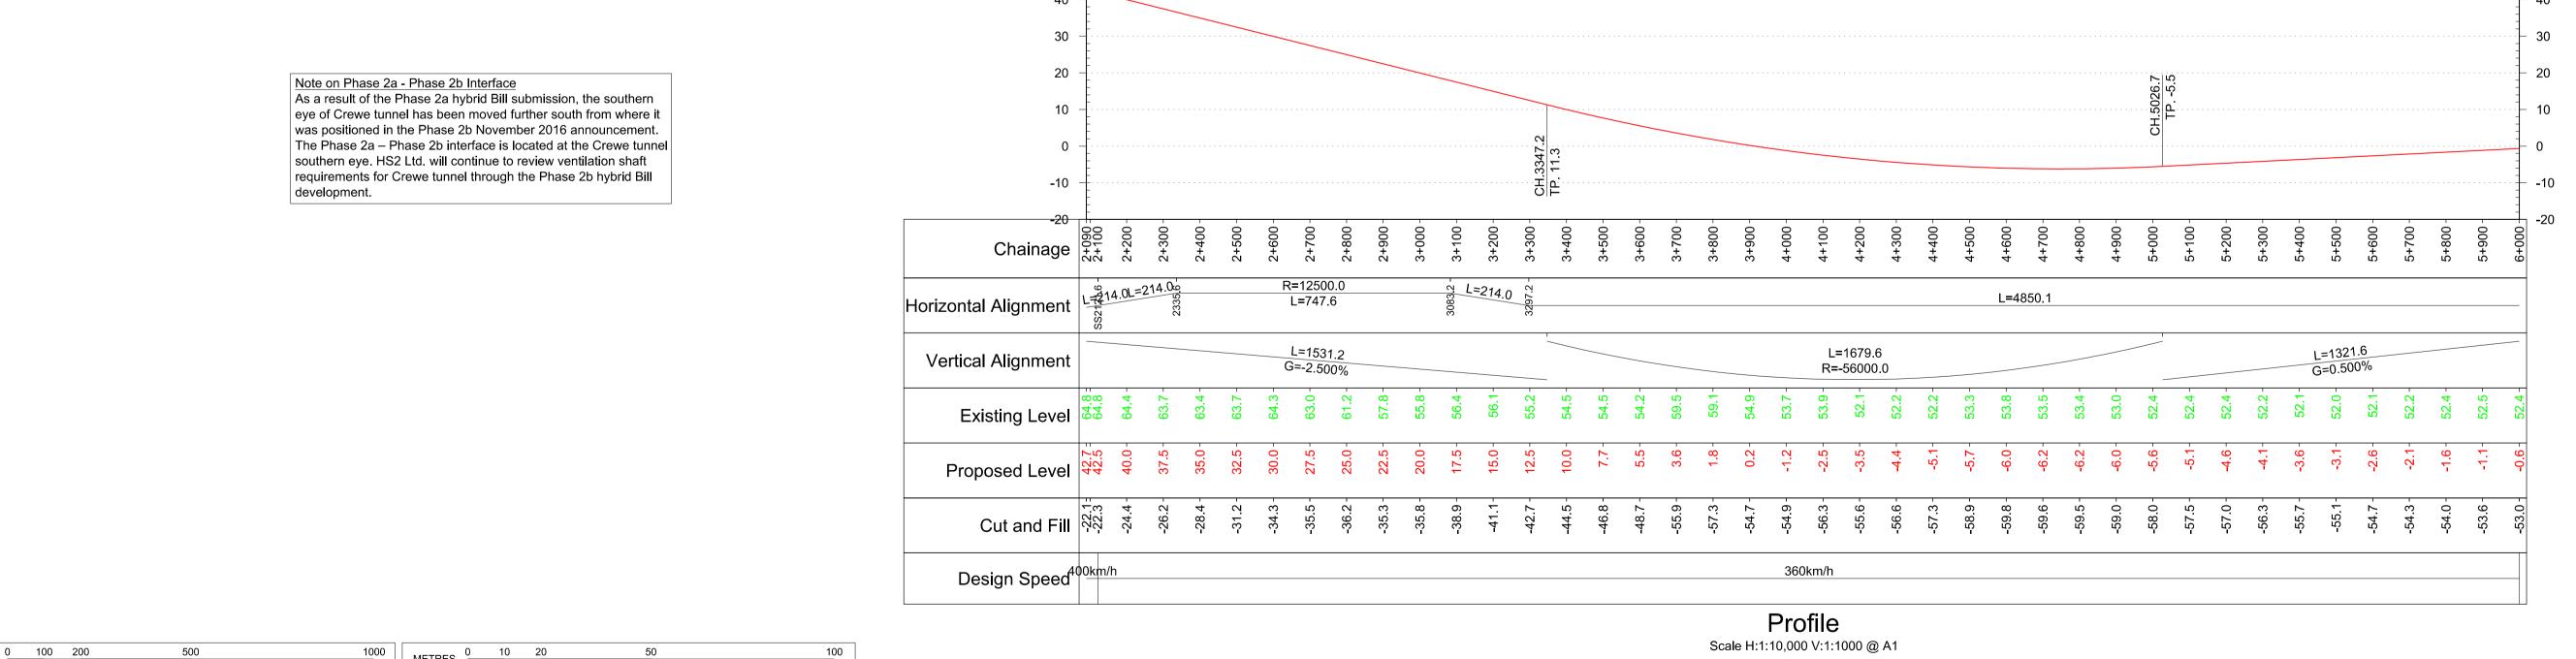

Legend

Viaduct

--- Tunnel

=:=: Track Centrelines

— — HS2 Connection

—10 — Major Contour

--- Ground Profile

Minor Contour

Track Profile

Node

---- Existing Railway Connection

Fully Retained Cutting/Fill

Engineering Earthworks

Railway Cutting

Railway Embankment

HS2 Depot/Station

Operational Boundary

HS2 accepts no responsibility for any circumstances which arise from the reproduction of this document after alteration, amendment or abbreviation or if it is issued in part or issued incompletely in any way.