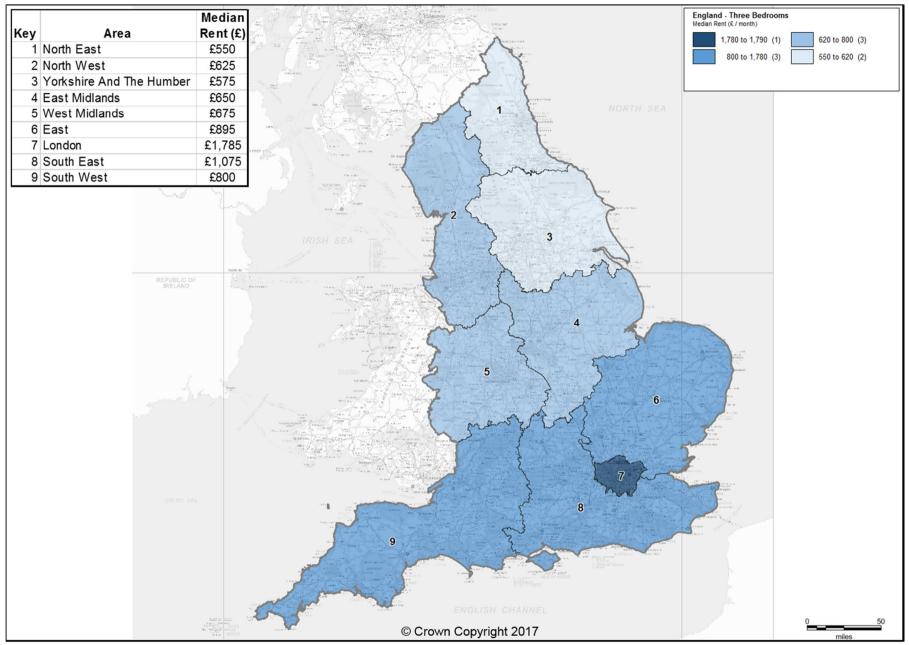

# Private Rental Market Statistics, 'Three Bedrooms' monthly rents recorded between 1 October 2016 and 30 September 2017 for England