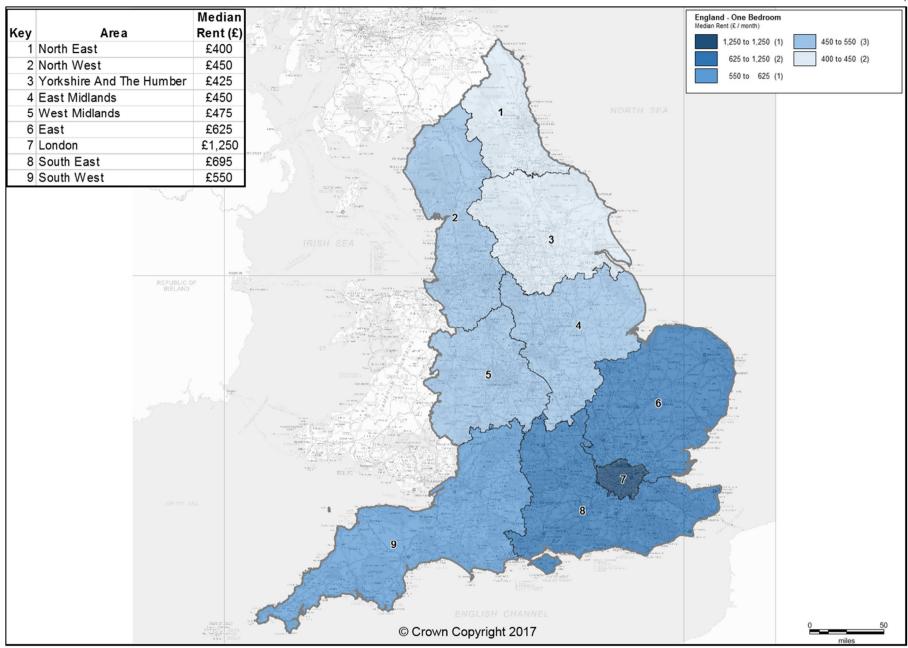

# Private Rental Market Statistics, 'One Bedroom' monthly rents recorded between 1 October 2016 and 30 September 2017 for England