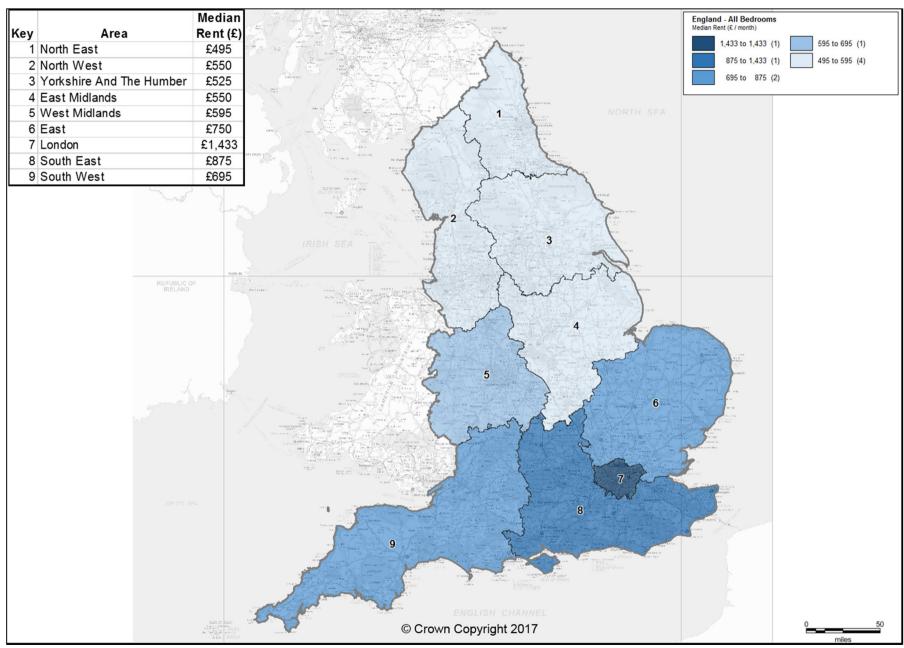

# Private Rental Market Statistics, 'All Bedrooms' monthly rents recorded between 1 October 2016 and 30 September 2017 for England