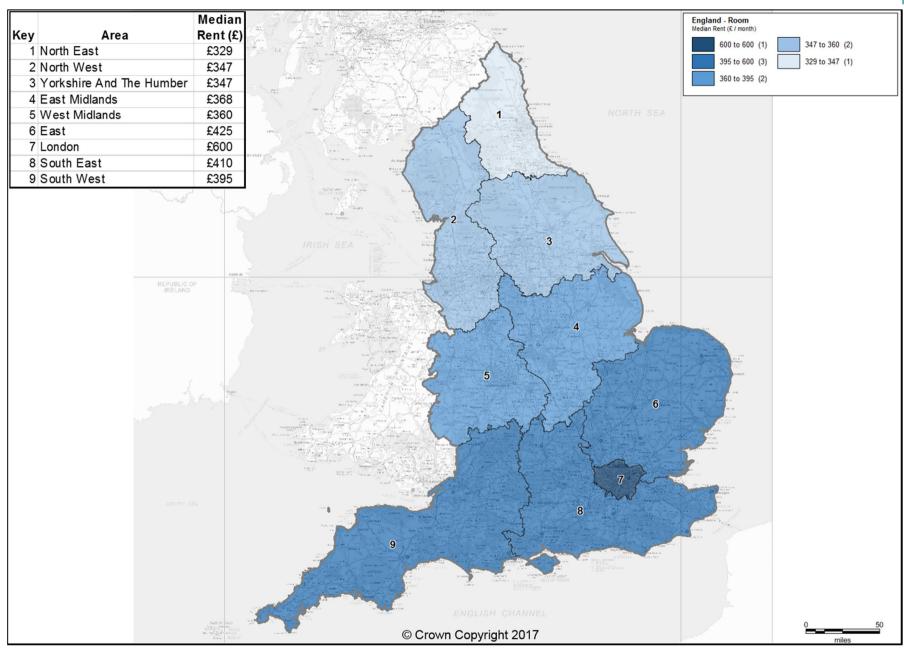

#### **Private Rental Market Statistics, 'Room' monthly rents** recorded between 1 October 2016 and 30 September 2017 for England