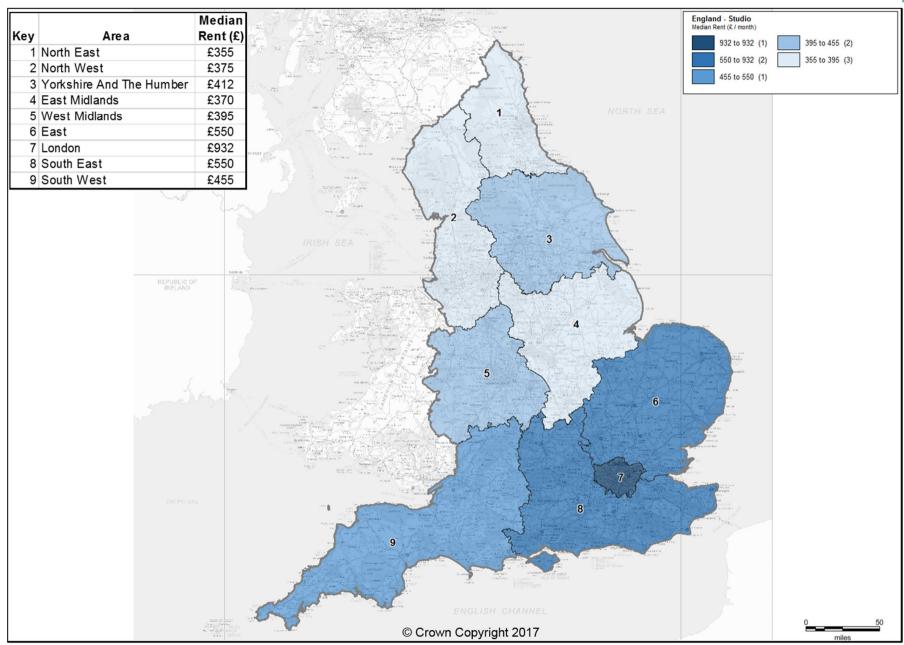

### Private Rental Market Statistics, 'Studio' monthly rents recorded between 1 October 2016 and 30 September 2017 for England