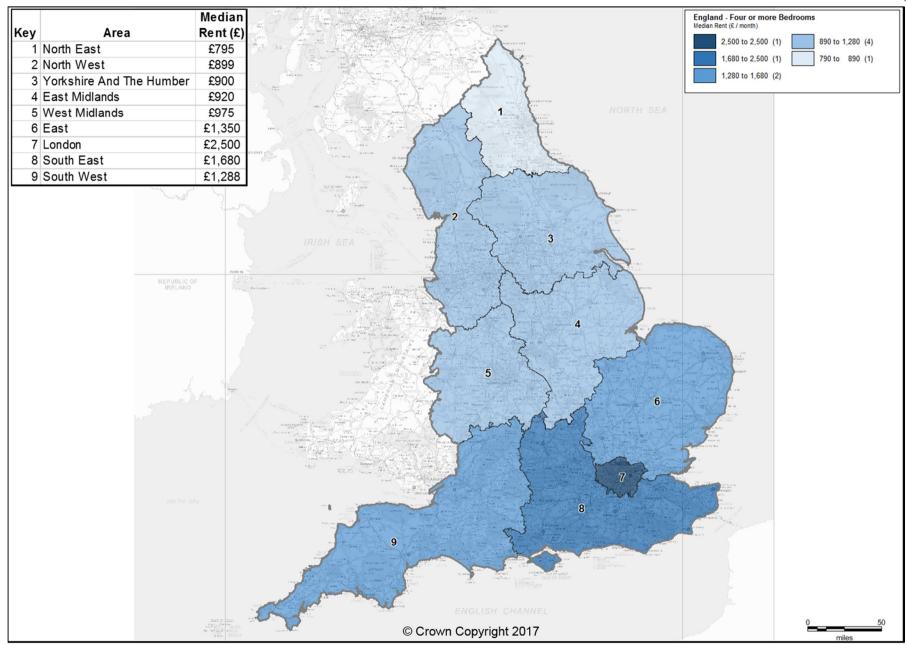

#### Private Rental Market Statistics, 'Four or more Bedrooms' monthly rents recorded between 1 October 2016 and 30 September 2017 for England