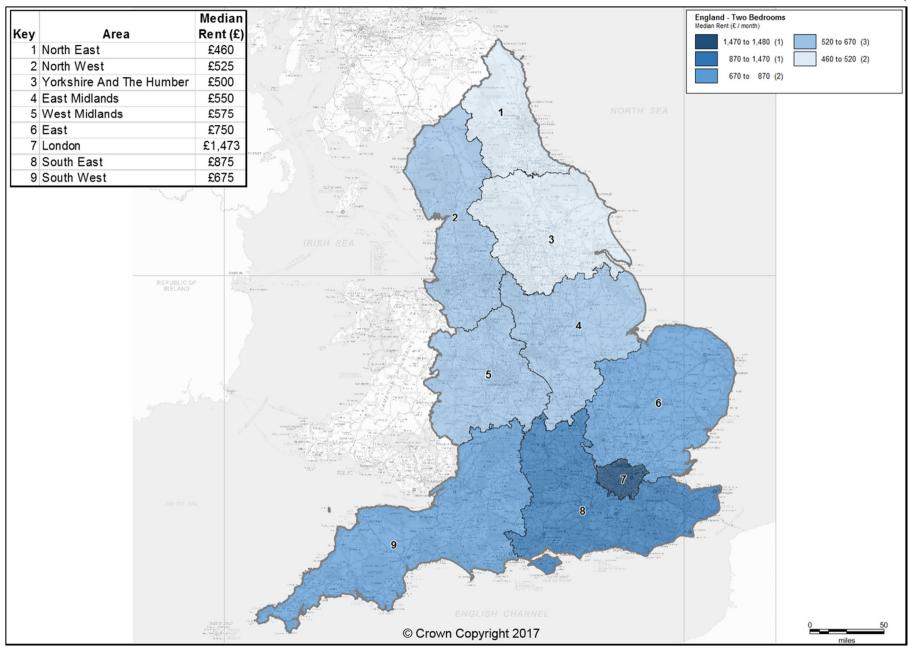

## Private Rental Market Statistics, 'Two Bedrooms' monthly rents recorded between 1 October 2016 and 30 September 2017 for England