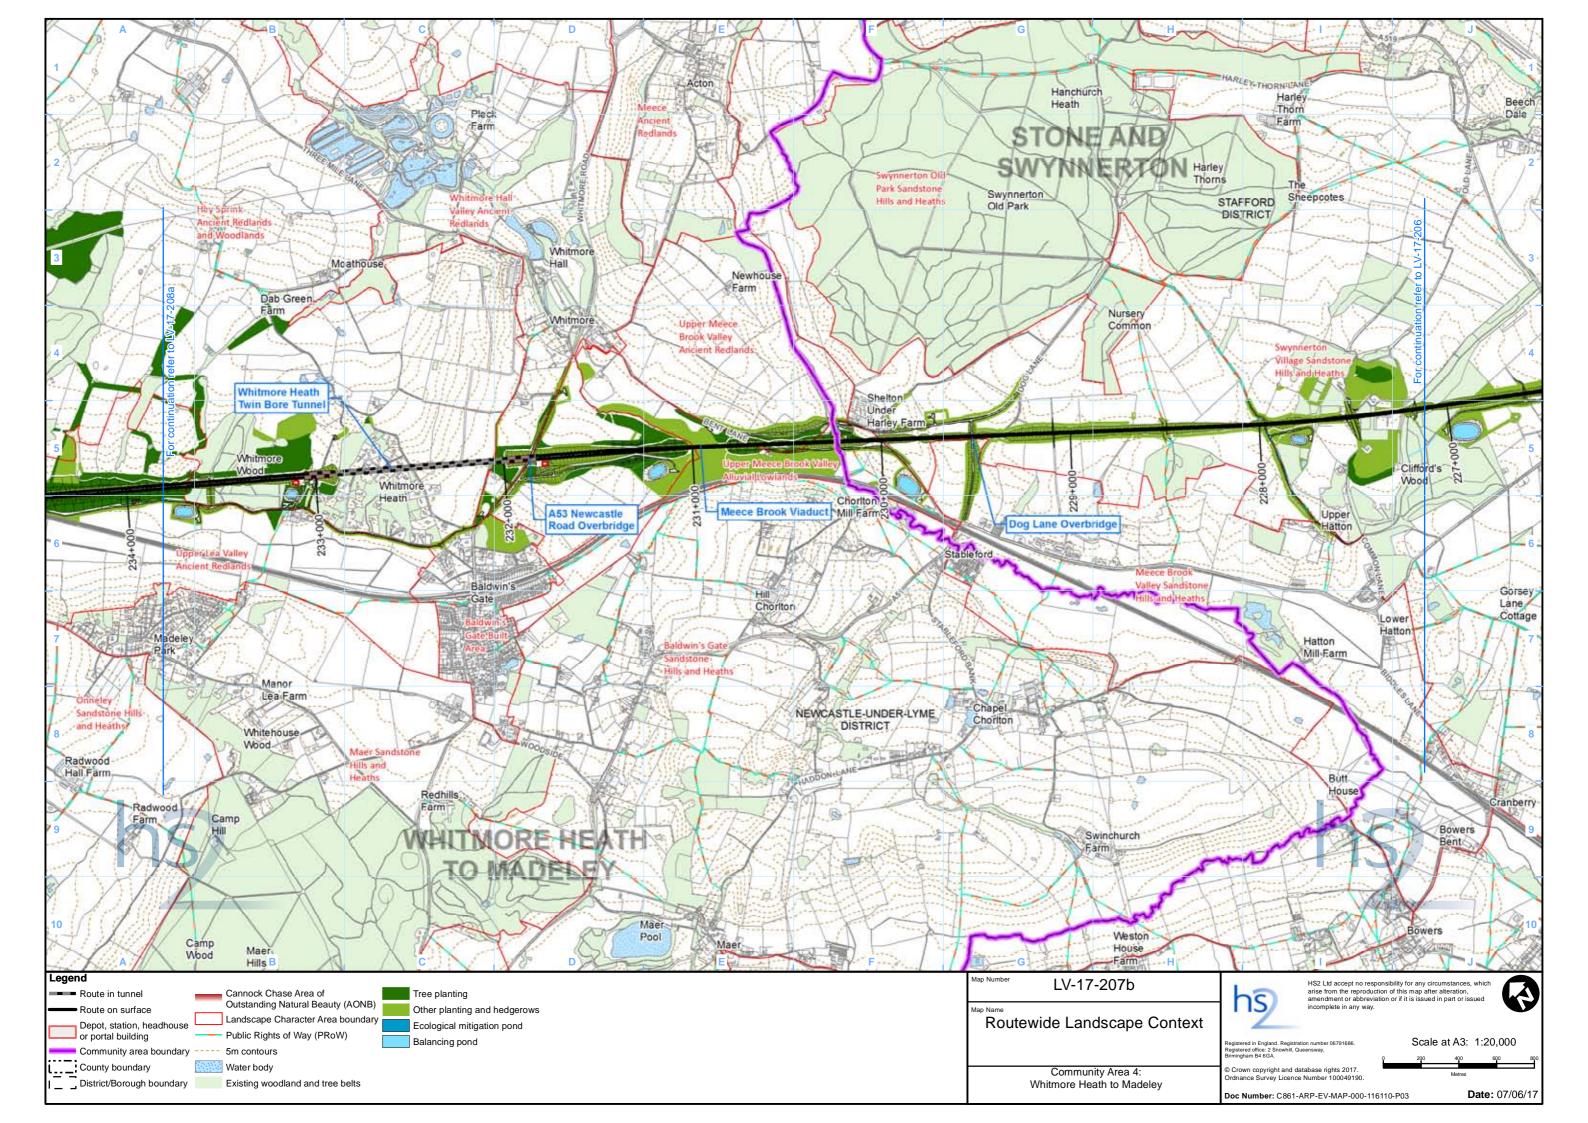

### Contents

Mapping explanatory notes

Data dictionary and definitions

LV-oo - Route Wide Landscape Character Areas and National Character Areas

| Map series name                                                                | Map series description                                               |
|--------------------------------------------------------------------------------|----------------------------------------------------------------------|
| LV op Landssane Character Areas                                                | Maps showing the landscape character areas that have been consid     |
| LV-02 - Landscape Character Areas                                              | residual effects during construction and operation.                  |
|                                                                                | Maps showing the construction phase zone of theoretical visibility ( |
| LV-07 - Construction Phase Zone of Theoretical Visibility (ZTV) and Viewpoints | the visual assessment of the Proposed Scheme has been undertake      |
|                                                                                | photomontage locations are shown).                                   |
|                                                                                | Maps showing the operational phase year one and year fifteen zone    |
| LV-08 - Operational Phase Zone of Theoretical Visibility (ZTV) and Viewpoints  | viewpoint locations from which the visual assessment of the Propos   |
|                                                                                | significant and non-significant photomontage locations are shown)    |
| LV-17 - Routewide Landscape Context                                            | Maps showing the proposed scheme and planting in context with the    |

sidered for assessment and illustrating significant

y (ZTV) and the viewpoint locations from which ken. (All significant and non-significant

one of theoretical visibility (ZTV) and the posed Scheme has been undertaken. (All m). In the wider landscape.

#### Chainage

Most of the maps presented as part of the ES have a chainage value shown next to the alignment. Chainage is presented on the maps in black font, in the form of XX+YYY. E.g. 192+000 or 239+500.

Chainage (known as reference chainage) is referenced from Euston Station, which is 0+000, and the value presented is in metres. E.g. 192+000 refers to the point, 192,000m, or 192km, from Euston Station. Chainage values increase in intervals dependant on the map scale. For maps at 1:50,000 scale chainage is shown at 5km intervals. For maps at 1:25,000 scale chainage is shown at 2km intervals. For maps at 1:20,000, 1:10,000, 1:5,000 and 1:2,500 scales, chainage is shown at 1km intervals.

Chainage has been included on the maps as a useful tool for comparing different map sets showing the different environmental themes or engineering plans, due to map sets having different scales and therefore showing differing amounts of alignment on the map.

#### Map orientation

The majority of the maps presented in these map books are presented with the railway alignment running horizontally across the page. The direction of travel to London would be following the alignment to the right hand side of the page, and Crewe to the left.

The exception to this, are map series LV-02, LV-03, LV-04, LV-07 and LV-08, which present the alignment running from bottom to top of the page. This is to allow more of the modelled outputs to be shown at the appropriate map scale. In this instance, the direction of travel to London would be to the bottom of the page, and Crewe to the top. Map series TR-08 is orientated north.