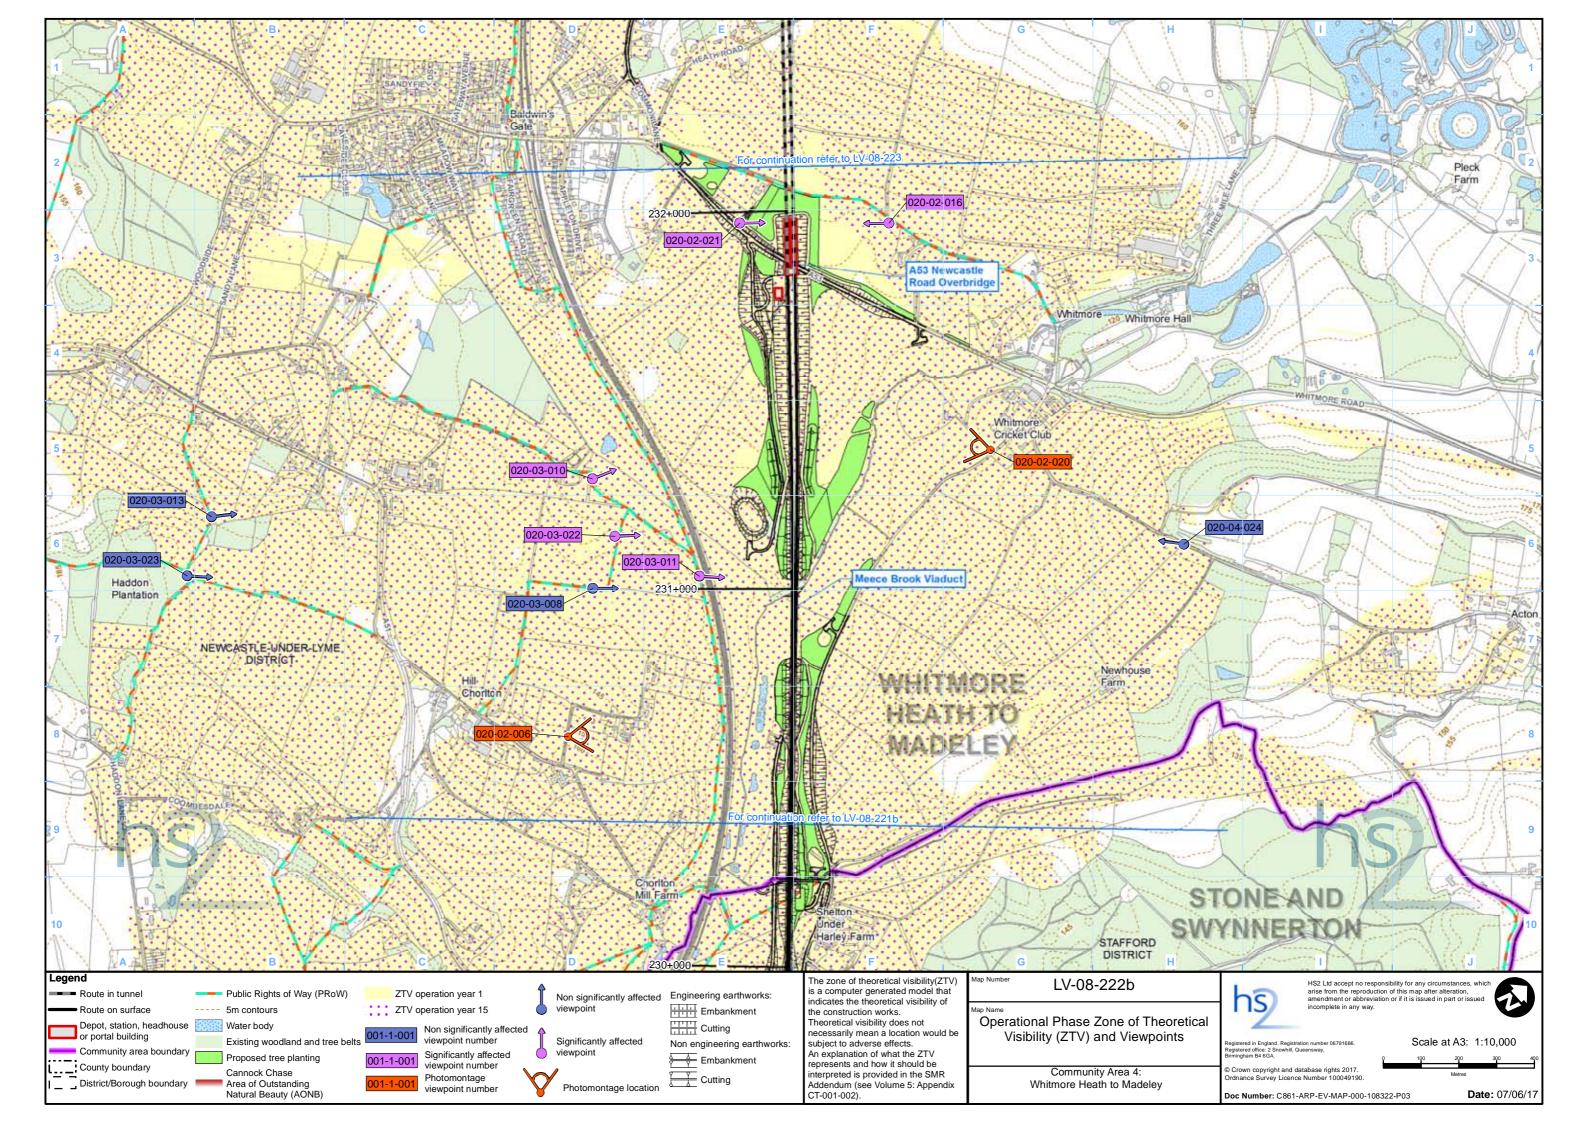

The exception to this, are map series LV-02, LV-03, LV-04, LV-07 and LV-08, which present the alignment running from bottom to top of the page. This is to allow more of the modelled outputs to be shown at the appropriate map scale. In this instance, the direction of travel to London would be to the bottom of the page, and Crewe to the top. Map series TR-08 is orientated north.

### Data dictionary and definitions

| Legend features                               | Definition                                                                                                                                                                                                                                                                                                                                                                                                                                              | Source                   | Copyrigh                          |
|-----------------------------------------------|---------------------------------------------------------------------------------------------------------------------------------------------------------------------------------------------------------------------------------------------------------------------------------------------------------------------------------------------------------------------------------------------------------------------------------------------------------|--------------------------|-----------------------------------|
| 5m contours                                   | 5m contour lines showing illustrating the surrounding topography.                                                                                                                                                                                                                                                                                                                                                                                       | GeoStore                 | ©GeoPer                           |
| Area of Outstanding Natural Beauty (AONB)     | An Area of Outstanding Natural Beauty (AONB) is an area of high scenic<br>quality which has statutory protection in order to conserve and enhance<br>the natural beauty of its landscape. AONB landscapes range from<br>rugged coastline to water meadows to gentle lowland and upland<br>moors. Natural England has a statutory power to designate land as<br>Areas of Outstanding Natural Beauty under the Countryside and Rights<br>of Way Act 2000. | Natural England          | © Natura                          |
| Balancing pond                                | The proposed location and extent of balancing ponds for drainage attenuation and infiltration. Outer boundary represents the perimeter.                                                                                                                                                                                                                                                                                                                 | High Speed Two (HS2) Ltd |                                   |
| Community area boundary                       | The Environmental Statement has been split into 5 sections called Community Areas.                                                                                                                                                                                                                                                                                                                                                                      | High Speed Two (HS2) Ltd | © Crown<br>Ordnance<br>Publicatio |
| Construction compounds                        | <ul> <li>Main construction compounds in which main contractors offices and welfare facilities will be located.</li> <li>Satellite construction compounds which serve local works for major construction elements within a main contract.</li> </ul>                                                                                                                                                                                                     | High Speed Two (HS2) Ltd |                                   |
| County boundary                               | County boundaries from Ordnance Survey boundary mapping.                                                                                                                                                                                                                                                                                                                                                                                                | Ordnance Survey          | © Crown<br>Ordnance<br>Publicatio |
| Depot, station, headhouse or portal building  | Extends to cover operational footprint of each depot and station and<br>the footprint of each tunnel vent shaft and headhouse at surface level.<br>Excludes any ancillary buildings associated with these structures.                                                                                                                                                                                                                                   | High Speed Two (HS2) Ltd |                                   |
| District/Borough boundary                     | Ordnance Survey local authority boundary mapping.                                                                                                                                                                                                                                                                                                                                                                                                       | Ordnance Survey          | © Crown<br>Ordnance<br>Publicatio |
| Ecological mitigation pond                    | Ponds whose primary function is to provide ecological mitigation. This could be a standalone pond or part of a wider wetland habitat creation plan.                                                                                                                                                                                                                                                                                                     | High Speed Two (HS2) Ltd |                                   |
| Engineering earthworks: Cutting               | Cuttings created in the construction of the railway and associated works such as highways.                                                                                                                                                                                                                                                                                                                                                              | High Speed Two (HS2) Ltd |                                   |
| Engineering earthworks: Embankment            | Embankments created in the construction of the railway and associated works such as highways.                                                                                                                                                                                                                                                                                                                                                           | High Speed Two (HS2) Ltd |                                   |
| Existing woodland and tree belts              | A dataset showing large areas of trees that are likely to have an impact<br>on whether the scheme is visible during construction and vegetation. It<br>was used in the ZTV as part of the base models.                                                                                                                                                                                                                                                  | High Speed Two (HS2) Ltd |                                   |
| Land potentially required during construction | Boundary defining the maximum possible extent of construction works<br>required to build HS2 as far as the current level of design allows. This<br>only covers surface works and includes all tunnel portals, vent shafts<br>and headhouses, but does not apply to wholly tunnelled sections or to<br>air rights. It also encompasses associated highway, access, drainage and<br>utility works.                                                        | High Speed Two (HS2) Ltd |                                   |
| Landscape character areas (LCA)               | This dataset represents the landscape character areas that have been<br>assessed route wide as defined by the Landscape Architects. Landscape<br>character areas (LCAs) are single unique areas which are the discrete                                                                                                                                                                                                                                  | High Speed Two (HS2) Ltd |                                   |

wn copyright. Reproduced by permission of nce Survey Licence Number 100049190. Year of ation 2017.

| Legend features                                                          | Definition                                                                                                                                                                                                                                                                                                                                                                               | Source                                                | Copyrigh                                                   |
|--------------------------------------------------------------------------|------------------------------------------------------------------------------------------------------------------------------------------------------------------------------------------------------------------------------------------------------------------------------------------------------------------------------------------------------------------------------------------|-------------------------------------------------------|------------------------------------------------------------|
|                                                                          | geographical areas of a particular landscape type.                                                                                                                                                                                                                                                                                                                                       |                                                       |                                                            |
| Non engineering earthworks: Cutting                                      | Cuttings created in the construction of landscape features and mitigation measures.                                                                                                                                                                                                                                                                                                      | High Speed Two (HS2) Ltd                              |                                                            |
| Non engineering earthworks: Embankment                                   | Embankments created in the construction of landscape features and mitigation measures.                                                                                                                                                                                                                                                                                                   | High Speed Two (HS2) Ltd                              |                                                            |
| Other planting and hedgerows                                             | <ul> <li>Soft landscape design that can include any seeded areas for the purpose of creating grassland except for the engineering earthworks.</li> <li>Ecological mitigation area to provide new wetland habitat creation, enhancements to existing areas and areas for ecological management. This level does not include screening planting for visual mitigation purposes.</li> </ul> | High Speed Two (HS2) Ltd                              |                                                            |
| Photomontage location                                                    | Shows the locations from which verifiable photomontages have been produced. The locations are based on a fully surveyed point.                                                                                                                                                                                                                                                           | High Speed Two (HS2) Ltd                              |                                                            |
| Proposed tree planting                                                   | A dataset showing proposed planting that may have an impact on whether the scheme is visible during construction and operation. It was used in the operation year 15 ZTV.                                                                                                                                                                                                                | High Speed Two (HS2) Ltd                              |                                                            |
| Public Rights of Way                                                     | <ul> <li>Public rights of way are highways which can be used for the following purposes:</li> <li>Footpaths - pedestrian's only</li> <li>Bridleways - pedestrians, cyclists and equestrians</li> <li>Restricted byways - as bridleways plus non-motorised vehicles</li> <li>Byways open to all traffic.</li> <li>Definitive Map data supplied by surveying authorities.</li> </ul>       | Staffordshire County Council<br>Cheshire East Council | © Crown<br>Ordnance<br>Publicatio<br>© Staffor<br>© Cheshi |
| Route in tunnel<br>Route on surface                                      | Represents the proposed route of HS <sub>2</sub> , split into route on surface and tunnelled sections.                                                                                                                                                                                                                                                                                   | High Speed Two (HS <sub>2</sub> ) Ltd                 |                                                            |
| Significantly affected viewpoint<br>Non significantly affected viewpoint | This dataset shows the locations of the visual receptors from which the schemes visual impact has been assessed and shows whether or not the impact is significant or non-significant during construction and operation.                                                                                                                                                                 | High Speed Two (HS2) Ltd                              |                                                            |
| Water body                                                               | Any mass of water having definite hydrological, physical, chemical and biological characteristics.                                                                                                                                                                                                                                                                                       | Ordnance Survey                                       | © Crown<br>Ordnance<br>Publicatio                          |
| Zone of Theoretical Visibility (ZTV) construction                        | This is a computer generated model showing areas of land within which<br>the activities undertaken during the construction of the scheme may be<br>theoretically visible. ZTV has been used as a tool for identifying likely<br>areas for survey and assessment based on initial scheme design.                                                                                          | High Speed Two (HS2) Ltd                              |                                                            |
| Zone of Theoretical Visibility (ZTV) operation year 1                    | This is a computer generated model showing areas of land within which the scheme may be theoretically visible on day 1 of operation.                                                                                                                                                                                                                                                     | High Speed Two (HS2) Ltd                              |                                                            |
| Zone of Theoretical Visibility (ZTV) operation year 15                   | This is a computer generated model showing areas of land within which<br>the scheme may be theoretically visible after 15 years of operation by<br>incorporating an assumed height of 7.5 metres for any mitigation<br>planting.                                                                                                                                                         | High Speed Two (HS2) Ltd                              |                                                            |