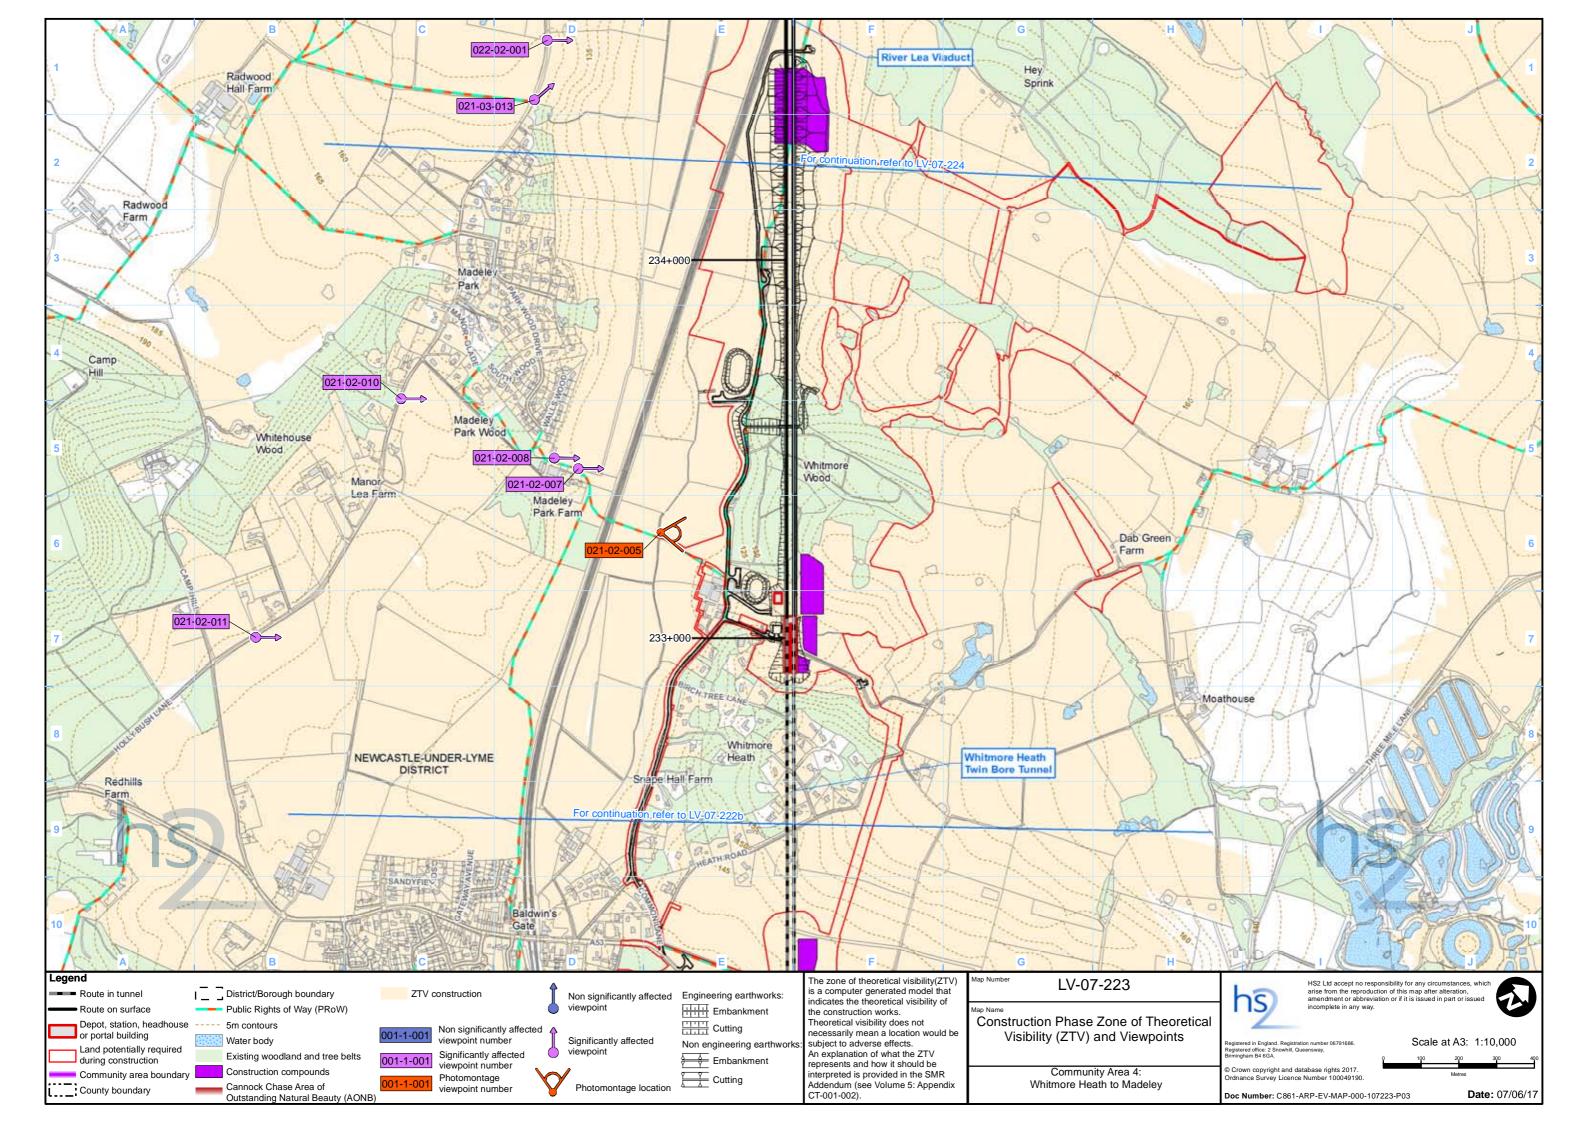

The exception to this, are map series LV-02, LV-03, LV-04, LV-07 and LV-08, which present the alignment running from bottom to top of the page. This is to allow more of the modelled outputs to be shown at the appropriate map scale. In this instance, the direction of travel to London would be to the bottom of the page, and Crewe to the top. Map series TR-08 is orientated north.

### Data dictionary and definitions

| Legend features                               | Definition                                                                                                                                                                                                                                                                                                                                                                                                                                              | Source                   | Copyrigh                          |
|-----------------------------------------------|---------------------------------------------------------------------------------------------------------------------------------------------------------------------------------------------------------------------------------------------------------------------------------------------------------------------------------------------------------------------------------------------------------------------------------------------------------|--------------------------|-----------------------------------|
| 5m contours                                   | 5m contour lines showing illustrating the surrounding topography.                                                                                                                                                                                                                                                                                                                                                                                       | GeoStore                 | ©GeoPer                           |
| Area of Outstanding Natural Beauty (AONB)     | An Area of Outstanding Natural Beauty (AONB) is an area of high scenic<br>quality which has statutory protection in order to conserve and enhance<br>the natural beauty of its landscape. AONB landscapes range from<br>rugged coastline to water meadows to gentle lowland and upland<br>moors. Natural England has a statutory power to designate land as<br>Areas of Outstanding Natural Beauty under the Countryside and Rights<br>of Way Act 2000. | Natural England          | © Natura                          |
| Balancing pond                                | The proposed location and extent of balancing ponds for drainage attenuation and infiltration. Outer boundary represents the perimeter.                                                                                                                                                                                                                                                                                                                 | High Speed Two (HS2) Ltd |                                   |
| Community area boundary                       | The Environmental Statement has been split into 5 sections called Community Areas.                                                                                                                                                                                                                                                                                                                                                                      | High Speed Two (HS2) Ltd | © Crown<br>Ordnance<br>Publicatio |
| Construction compounds                        | <ul> <li>Main construction compounds in which main contractors offices and welfare facilities will be located.</li> <li>Satellite construction compounds which serve local works for major construction elements within a main contract.</li> </ul>                                                                                                                                                                                                     | High Speed Two (HS2) Ltd |                                   |
| County boundary                               | County boundaries from Ordnance Survey boundary mapping.                                                                                                                                                                                                                                                                                                                                                                                                | Ordnance Survey          | © Crown<br>Ordnance<br>Publicatio |
| Depot, station, headhouse or portal building  | Extends to cover operational footprint of each depot and station and<br>the footprint of each tunnel vent shaft and headhouse at surface level.<br>Excludes any ancillary buildings associated with these structures.                                                                                                                                                                                                                                   | High Speed Two (HS2) Ltd |                                   |
| District/Borough boundary                     | Ordnance Survey local authority boundary mapping.                                                                                                                                                                                                                                                                                                                                                                                                       | Ordnance Survey          | © Crown<br>Ordnance<br>Publicatio |
| Ecological mitigation pond                    | Ponds whose primary function is to provide ecological mitigation. This could be a standalone pond or part of a wider wetland habitat creation plan.                                                                                                                                                                                                                                                                                                     | High Speed Two (HS2) Ltd |                                   |
| Engineering earthworks: Cutting               | Cuttings created in the construction of the railway and associated works such as highways.                                                                                                                                                                                                                                                                                                                                                              | High Speed Two (HS2) Ltd |                                   |
| Engineering earthworks: Embankment            | Embankments created in the construction of the railway and associated works such as highways.                                                                                                                                                                                                                                                                                                                                                           | High Speed Two (HS2) Ltd |                                   |
| Existing woodland and tree belts              | A dataset showing large areas of trees that are likely to have an impact<br>on whether the scheme is visible during construction and vegetation. It<br>was used in the ZTV as part of the base models.                                                                                                                                                                                                                                                  | High Speed Two (HS2) Ltd |                                   |
| Land potentially required during construction | Boundary defining the maximum possible extent of construction works<br>required to build HS2 as far as the current level of design allows. This<br>only covers surface works and includes all tunnel portals, vent shafts<br>and headhouses, but does not apply to wholly tunnelled sections or to<br>air rights. It also encompasses associated highway, access, drainage and<br>utility works.                                                        | High Speed Two (HS2) Ltd |                                   |
| Landscape character areas (LCA)               | This dataset represents the landscape character areas that have been<br>assessed route wide as defined by the Landscape Architects. Landscape<br>character areas (LCAs) are single unique areas which are the discrete                                                                                                                                                                                                                                  | High Speed Two (HS2) Ltd |                                   |

wn copyright. Reproduced by permission of nce Survey Licence Number 100049190. Year of ation 2017.

| Legend features                                                          | Definition                                                                                                                                                                                                                                                                                                                                                                               | Source                                                | Copyrigh                                                   |
|--------------------------------------------------------------------------|------------------------------------------------------------------------------------------------------------------------------------------------------------------------------------------------------------------------------------------------------------------------------------------------------------------------------------------------------------------------------------------|-------------------------------------------------------|------------------------------------------------------------|
|                                                                          | geographical areas of a particular landscape type.                                                                                                                                                                                                                                                                                                                                       |                                                       |                                                            |
| Non engineering earthworks: Cutting                                      | Cuttings created in the construction of landscape features and mitigation measures.                                                                                                                                                                                                                                                                                                      | High Speed Two (HS2) Ltd                              |                                                            |
| Non engineering earthworks: Embankment                                   | Embankments created in the construction of landscape features and mitigation measures.                                                                                                                                                                                                                                                                                                   | High Speed Two (HS2) Ltd                              |                                                            |
| Other planting and hedgerows                                             | <ul> <li>Soft landscape design that can include any seeded areas for the purpose of creating grassland except for the engineering earthworks.</li> <li>Ecological mitigation area to provide new wetland habitat creation, enhancements to existing areas and areas for ecological management. This level does not include screening planting for visual mitigation purposes.</li> </ul> | High Speed Two (HS2) Ltd                              |                                                            |
| Photomontage location                                                    | Shows the locations from which verifiable photomontages have been produced. The locations are based on a fully surveyed point.                                                                                                                                                                                                                                                           | High Speed Two (HS2) Ltd                              |                                                            |
| Proposed tree planting                                                   | A dataset showing proposed planting that may have an impact on whether the scheme is visible during construction and operation. It was used in the operation year 15 ZTV.                                                                                                                                                                                                                | High Speed Two (HS2) Ltd                              |                                                            |
| Public Rights of Way                                                     | <ul> <li>Public rights of way are highways which can be used for the following purposes:</li> <li>Footpaths - pedestrian's only</li> <li>Bridleways - pedestrians, cyclists and equestrians</li> <li>Restricted byways - as bridleways plus non-motorised vehicles</li> <li>Byways open to all traffic.</li> <li>Definitive Map data supplied by surveying authorities.</li> </ul>       | Staffordshire County Council<br>Cheshire East Council | © Crown<br>Ordnance<br>Publicatio<br>© Staffor<br>© Cheshi |
| Route in tunnel<br>Route on surface                                      | Represents the proposed route of HS <sub>2</sub> , split into route on surface and tunnelled sections.                                                                                                                                                                                                                                                                                   | High Speed Two (HS <sub>2</sub> ) Ltd                 |                                                            |
| Significantly affected viewpoint<br>Non significantly affected viewpoint | This dataset shows the locations of the visual receptors from which the schemes visual impact has been assessed and shows whether or not the impact is significant or non-significant during construction and operation.                                                                                                                                                                 | High Speed Two (HS2) Ltd                              |                                                            |
| Water body                                                               | Any mass of water having definite hydrological, physical, chemical and biological characteristics.                                                                                                                                                                                                                                                                                       | Ordnance Survey                                       | © Crown<br>Ordnance<br>Publicatio                          |
| Zone of Theoretical Visibility (ZTV) construction                        | This is a computer generated model showing areas of land within which<br>the activities undertaken during the construction of the scheme may be<br>theoretically visible. ZTV has been used as a tool for identifying likely<br>areas for survey and assessment based on initial scheme design.                                                                                          | High Speed Two (HS2) Ltd                              |                                                            |
| Zone of Theoretical Visibility (ZTV) operation year 1                    | This is a computer generated model showing areas of land within which the scheme may be theoretically visible on day 1 of operation.                                                                                                                                                                                                                                                     | High Speed Two (HS2) Ltd                              |                                                            |
| Zone of Theoretical Visibility (ZTV) operation year 15                   | This is a computer generated model showing areas of land within which<br>the scheme may be theoretically visible after 15 years of operation by<br>incorporating an assumed height of 7.5 metres for any mitigation<br>planting.                                                                                                                                                         | High Speed Two (HS2) Ltd                              |                                                            |