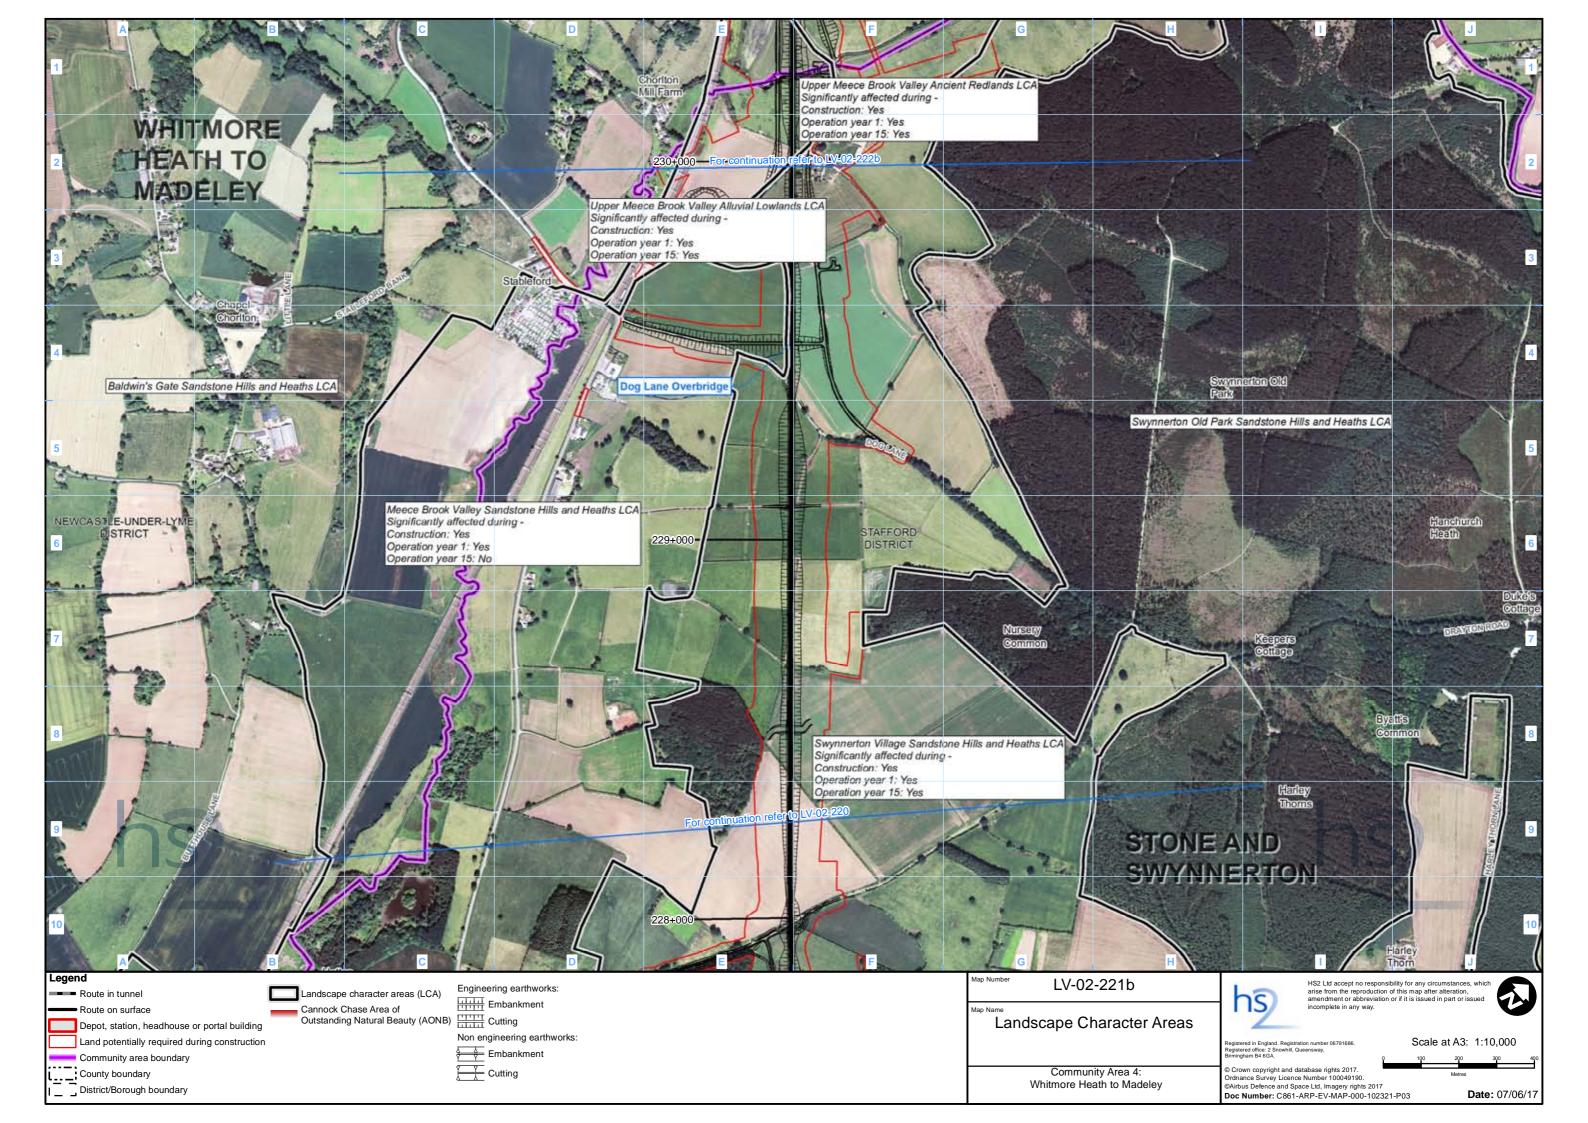

### Contents

Mapping explanatory notes

Data dictionary and definitions

LV-oo - Route Wide Landscape Character Areas and National Character Areas

| Map series name                                                                | Map series description                                               |
|--------------------------------------------------------------------------------|----------------------------------------------------------------------|
| LV op Landssane Character Areas                                                | Maps showing the landscape character areas that have been consid     |
| LV-02 - Landscape Character Areas                                              | residual effects during construction and operation.                  |
|                                                                                | Maps showing the construction phase zone of theoretical visibility ( |
| LV-07 - Construction Phase Zone of Theoretical Visibility (ZTV) and Viewpoints | the visual assessment of the Proposed Scheme has been undertake      |
|                                                                                | photomontage locations are shown).                                   |
|                                                                                | Maps showing the operational phase year one and year fifteen zone    |
| LV-08 - Operational Phase Zone of Theoretical Visibility (ZTV) and Viewpoints  | viewpoint locations from which the visual assessment of the Propos   |
|                                                                                | significant and non-significant photomontage locations are shown)    |
| LV-17 - Routewide Landscape Context                                            | Maps showing the proposed scheme and planting in context with the    |

sidered for assessment and illustrating significant

y (ZTV) and the viewpoint locations from which ken. (All significant and non-significant

one of theoretical visibility (ZTV) and the posed Scheme has been undertaken. (All m). In the wider landscape.

#### Chainage

Most of the maps presented as part of the ES have a chainage value shown next to the alignment. Chainage is presented on the maps in black font, in the form of XX+YYY. E.g. 192+000 or 239+500.

Chainage (known as reference chainage) is referenced from Euston Station, which is 0+000, and the value presented is in metres. E.g. 192+000 refers to the point, 192,000m, or 192km, from Euston Station. Chainage values increase in intervals dependant on the map scale. For maps at 1:50,000 scale chainage is shown at 5km intervals. For maps at 1:25,000 scale chainage is shown at 2km intervals. For maps at 1:20,000, 1:10,000, 1:5,000 and 1:2,500 scales, chainage is shown at 1km intervals.

Chainage has been included on the maps as a useful tool for comparing different map sets showing the different environmental themes or engineering plans, due to map sets having different scales and therefore showing differing amounts of alignment on the map.