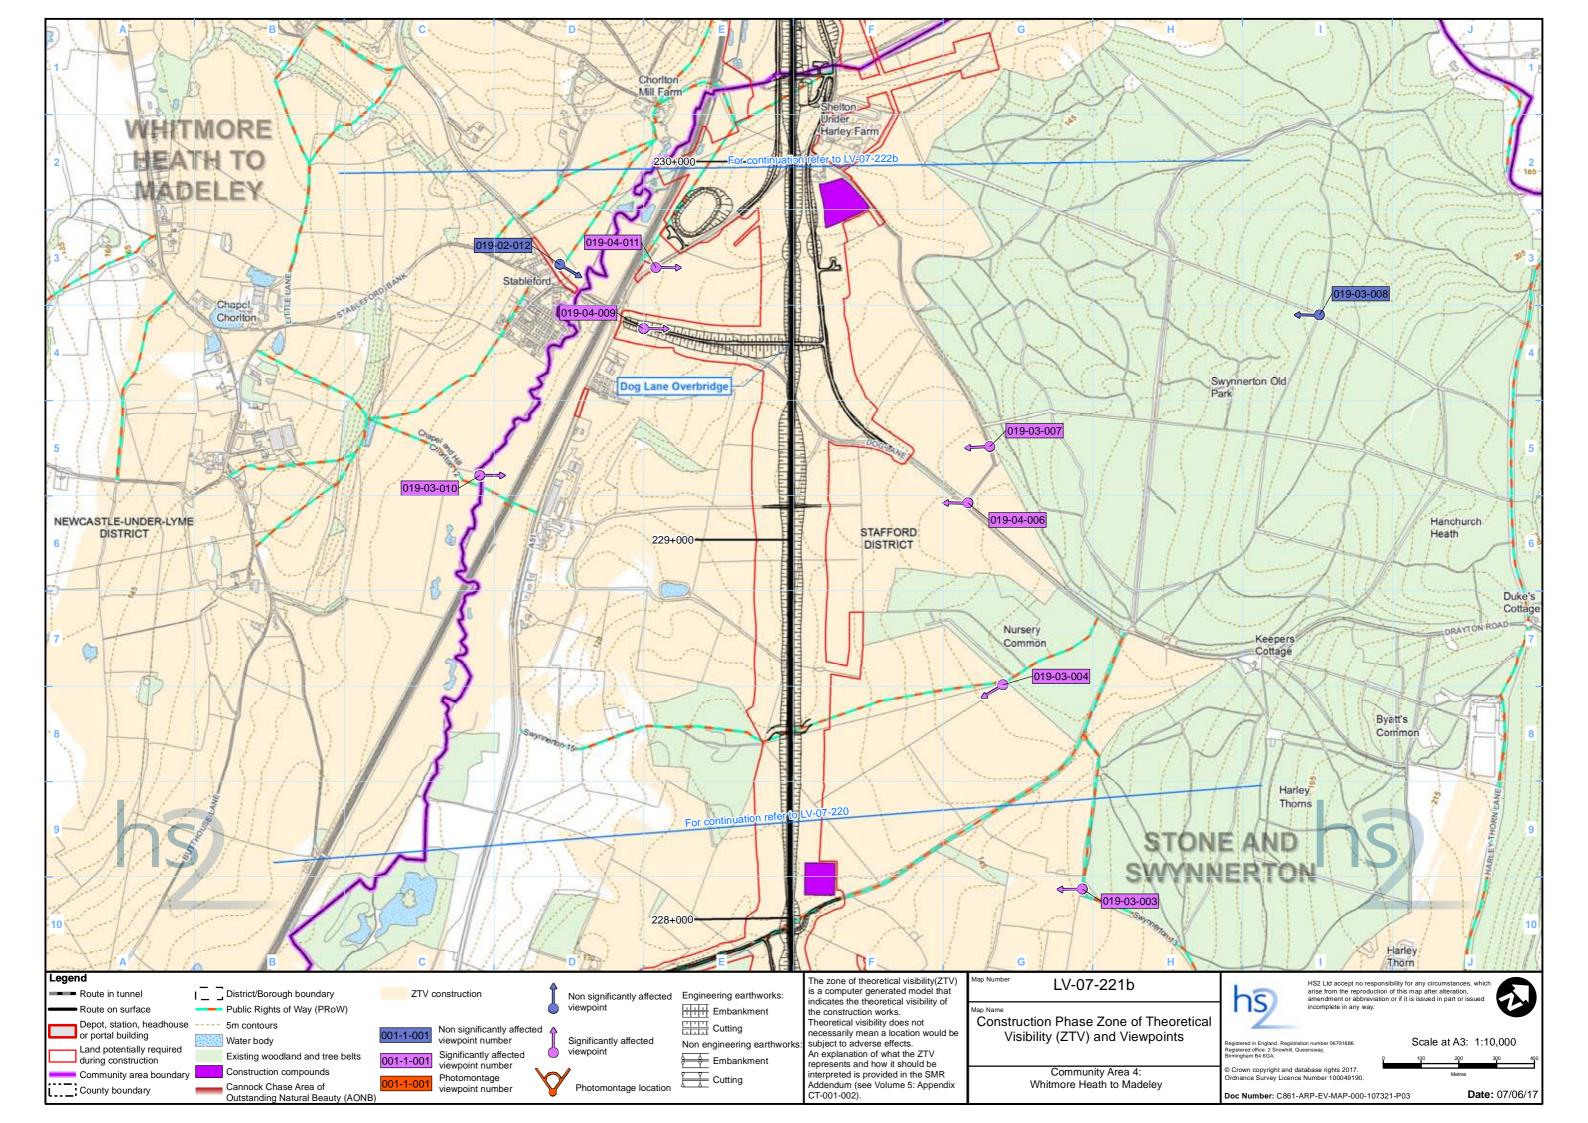

|   | Ordnance S       | urvey Licence Number 100049190.                                                                                             |

High Speed Rail (West Midlands-Crewe) Environmental Statement LV-02 - Landscape Character Areas







Doc Number: C861-ARP-EV-MAP-000-102004-P03

Date: 07/06/17













High Speed Rail (West Midlands-Crewe)
 Environmental Statement
 LV-07 - Construction Phase Zone of
 Theoretical Visibility (ZTV) and Viewpoints
 LV-08 - Operational Phase Zone of
 Theoretical Visibility (ZTV) and Viewpoints































This page is left intentionally blank

High Speed Rail (West Midlands-Crewe) Environmental Statement LV-17 - Routewide Landscape Context