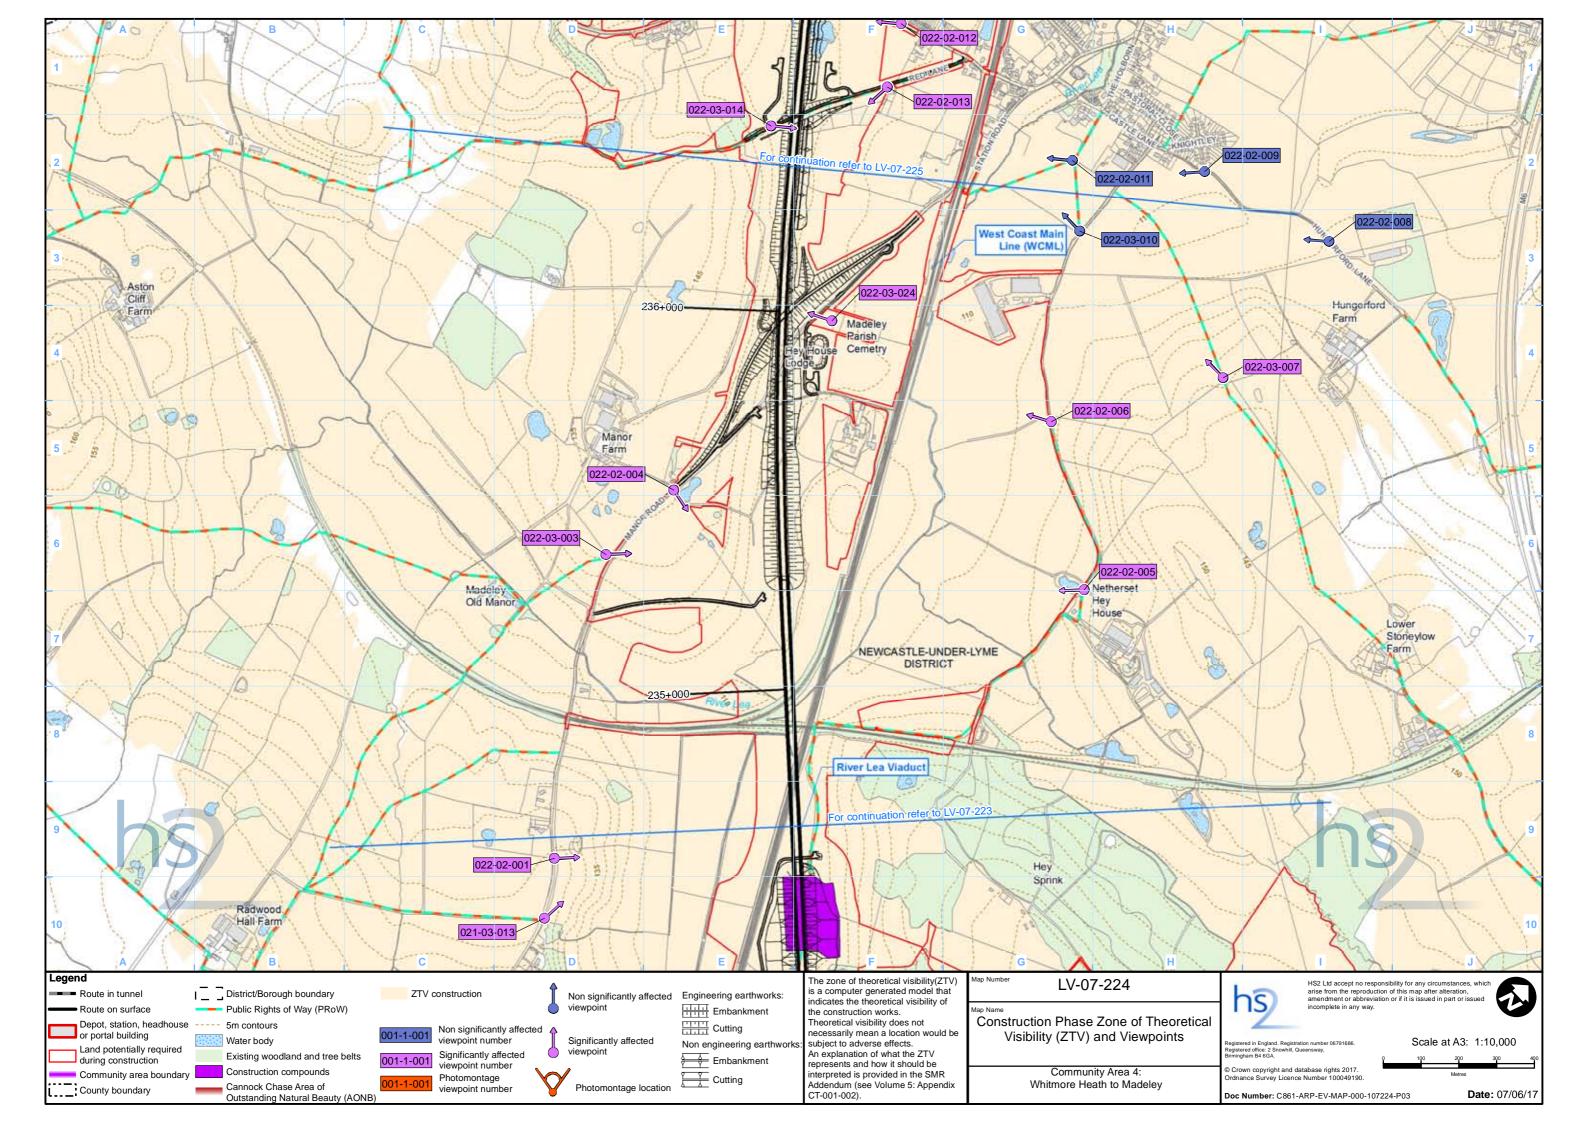

### Contents

Mapping explanatory notes

Data dictionary and definitions

LV-oo - Route Wide Landscape Character Areas and National Character Areas

| Map series name                                                                | Map series description                                               |
|--------------------------------------------------------------------------------|----------------------------------------------------------------------|
| LV op Landssane Character Areas                                                | Maps showing the landscape character areas that have been consid     |
| LV-02 - Landscape Character Areas                                              | residual effects during construction and operation.                  |
|                                                                                | Maps showing the construction phase zone of theoretical visibility ( |
| LV-07 - Construction Phase Zone of Theoretical Visibility (ZTV) and Viewpoints | the visual assessment of the Proposed Scheme has been undertake      |
|                                                                                | photomontage locations are shown).                                   |
|                                                                                | Maps showing the operational phase year one and year fifteen zone    |
| LV-08 - Operational Phase Zone of Theoretical Visibility (ZTV) and Viewpoints  | viewpoint locations from which the visual assessment of the Propos   |
|                                                                                | significant and non-significant photomontage locations are shown)    |
| LV-17 - Routewide Landscape Context                                            | Maps showing the proposed scheme and planting in context with the    |

sidered for assessment and illustrating significant

y (ZTV) and the viewpoint locations from which ken. (All significant and non-significant

one of theoretical visibility (ZTV) and the posed Scheme has been undertaken. (All m). In the wider landscape.

The exception to this, are map series LV-02, LV-03, LV-04, LV-07 and LV-08, which present the alignment running from bottom to top of the page. This is to allow more of the modelled outputs to be shown at the appropriate map scale. In this instance, the direction of travel to London would be to the bottom of the page, and Crewe to the top. Map series TR-08 is orientated north.