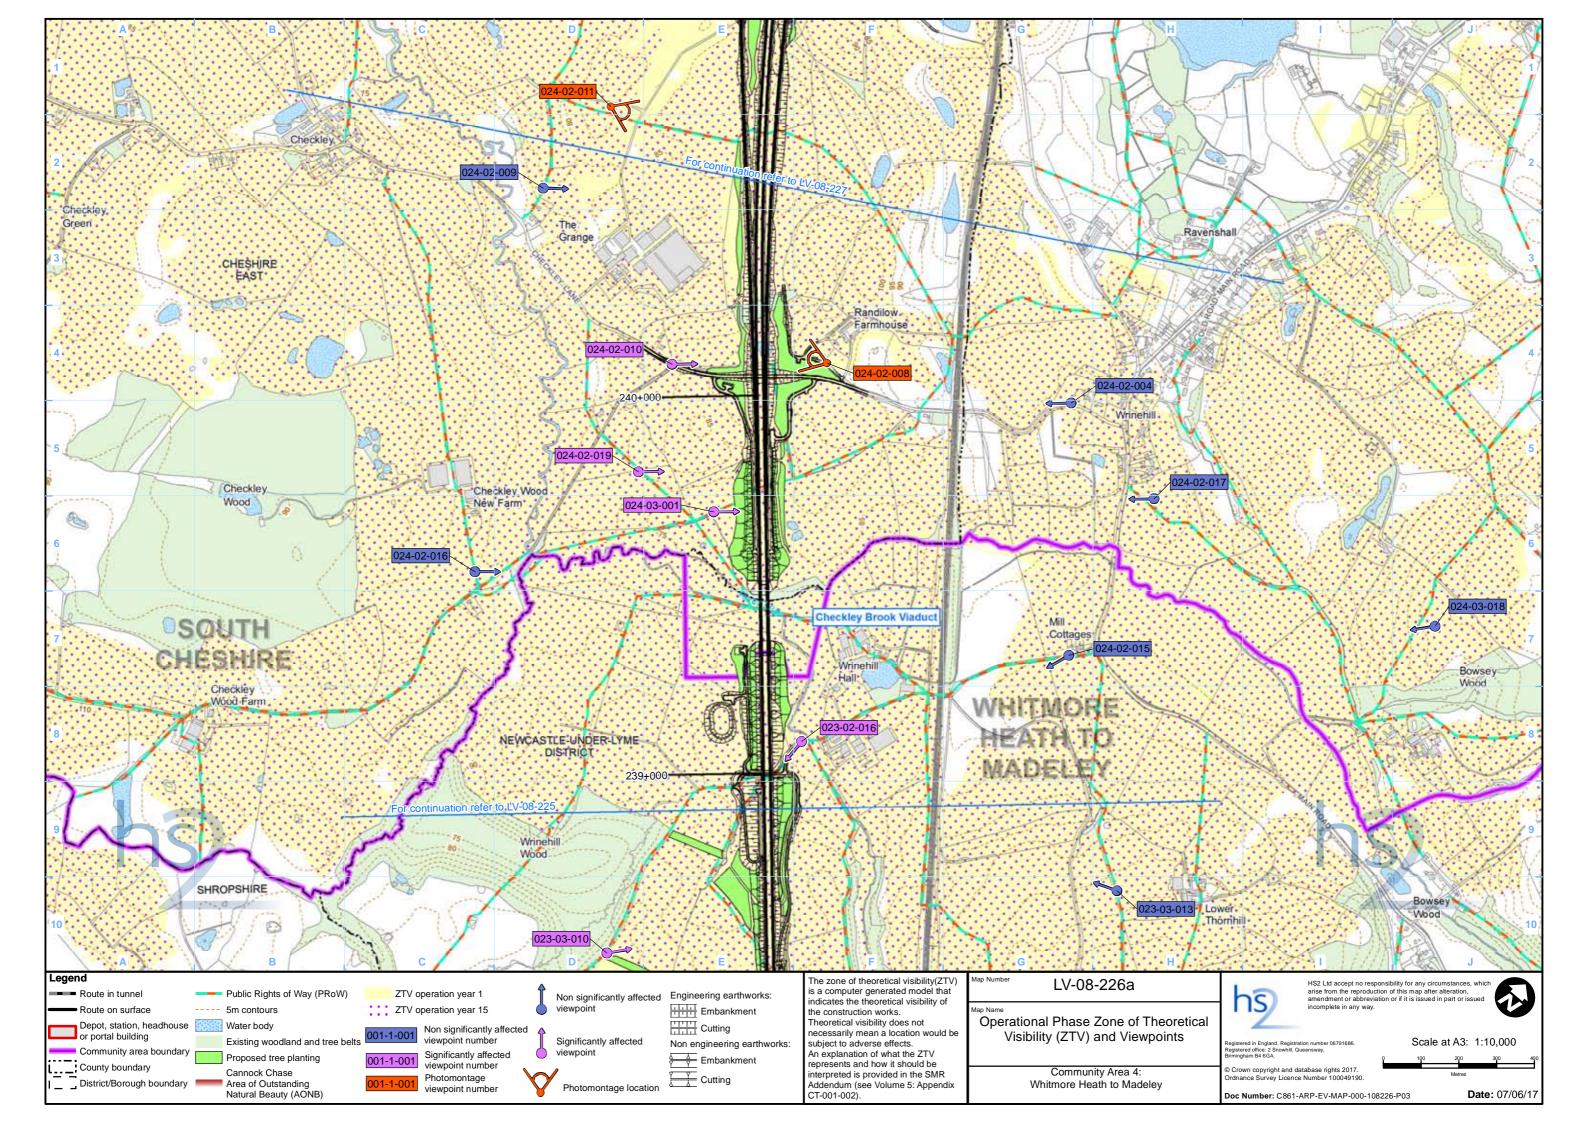

The exception to this, are map series LV-02, LV-03, LV-04, LV-07 and LV-08, which present the alignment running from bottom to top of the page. This is to allow more of the modelled outputs to be shown at the appropriate map scale. In this instance, the direction of travel to London would be to the bottom of the page, and Crewe to the top. Map series TR-08 is orientated north.

### Data dictionary and definitions

| Legend features                               | Definition                                                                                                                                                                                                                                                                                                                                                                                                                                              | Source                   | Copyrigh                          |
|-----------------------------------------------|---------------------------------------------------------------------------------------------------------------------------------------------------------------------------------------------------------------------------------------------------------------------------------------------------------------------------------------------------------------------------------------------------------------------------------------------------------|--------------------------|-----------------------------------|
| 5m contours                                   | 5m contour lines showing illustrating the surrounding topography.                                                                                                                                                                                                                                                                                                                                                                                       | GeoStore                 | ©GeoPer                           |
| Area of Outstanding Natural Beauty (AONB)     | An Area of Outstanding Natural Beauty (AONB) is an area of high scenic<br>quality which has statutory protection in order to conserve and enhance<br>the natural beauty of its landscape. AONB landscapes range from<br>rugged coastline to water meadows to gentle lowland and upland<br>moors. Natural England has a statutory power to designate land as<br>Areas of Outstanding Natural Beauty under the Countryside and Rights<br>of Way Act 2000. | Natural England          | © Natura                          |
| Balancing pond                                | The proposed location and extent of balancing ponds for drainage attenuation and infiltration. Outer boundary represents the perimeter.                                                                                                                                                                                                                                                                                                                 | High Speed Two (HS2) Ltd |                                   |
| Community area boundary                       | The Environmental Statement has been split into 5 sections called Community Areas.                                                                                                                                                                                                                                                                                                                                                                      | High Speed Two (HS2) Ltd | © Crown<br>Ordnance<br>Publicatio |
| Construction compounds                        | <ul> <li>Main construction compounds in which main contractors offices and welfare facilities will be located.</li> <li>Satellite construction compounds which serve local works for major construction elements within a main contract.</li> </ul>                                                                                                                                                                                                     | High Speed Two (HS2) Ltd |                                   |
| County boundary                               | County boundaries from Ordnance Survey boundary mapping.                                                                                                                                                                                                                                                                                                                                                                                                | Ordnance Survey          | © Crown<br>Ordnance<br>Publicatio |
| Depot, station, headhouse or portal building  | Extends to cover operational footprint of each depot and station and<br>the footprint of each tunnel vent shaft and headhouse at surface level.<br>Excludes any ancillary buildings associated with these structures.                                                                                                                                                                                                                                   | High Speed Two (HS2) Ltd |                                   |
| District/Borough boundary                     | Ordnance Survey local authority boundary mapping.                                                                                                                                                                                                                                                                                                                                                                                                       | Ordnance Survey          | © Crown<br>Ordnance<br>Publicatio |
| Ecological mitigation pond                    | Ponds whose primary function is to provide ecological mitigation. This could be a standalone pond or part of a wider wetland habitat creation plan.                                                                                                                                                                                                                                                                                                     | High Speed Two (HS2) Ltd |                                   |
| Engineering earthworks: Cutting               | Cuttings created in the construction of the railway and associated works such as highways.                                                                                                                                                                                                                                                                                                                                                              | High Speed Two (HS2) Ltd |                                   |
| Engineering earthworks: Embankment            | Embankments created in the construction of the railway and associated works such as highways.                                                                                                                                                                                                                                                                                                                                                           | High Speed Two (HS2) Ltd |                                   |
| Existing woodland and tree belts              | A dataset showing large areas of trees that are likely to have an impact<br>on whether the scheme is visible during construction and vegetation. It<br>was used in the ZTV as part of the base models.                                                                                                                                                                                                                                                  | High Speed Two (HS2) Ltd |                                   |
| Land potentially required during construction | Boundary defining the maximum possible extent of construction works<br>required to build HS2 as far as the current level of design allows. This<br>only covers surface works and includes all tunnel portals, vent shafts<br>and headhouses, but does not apply to wholly tunnelled sections or to<br>air rights. It also encompasses associated highway, access, drainage and<br>utility works.                                                        | High Speed Two (HS2) Ltd |                                   |
| Landscape character areas (LCA)               | This dataset represents the landscape character areas that have been<br>assessed route wide as defined by the Landscape Architects. Landscape<br>character areas (LCAs) are single unique areas which are the discrete                                                                                                                                                                                                                                  | High Speed Two (HS2) Ltd |                                   |

wn copyright. Reproduced by permission of nce Survey Licence Number 100049190. Year of ation 2017.

| Legend features                                                          | Definition                                                                                                                                                                                                                                                                                                                                                                               | Source                                                | Copyrigh                                                   |
|--------------------------------------------------------------------------|------------------------------------------------------------------------------------------------------------------------------------------------------------------------------------------------------------------------------------------------------------------------------------------------------------------------------------------------------------------------------------------|-------------------------------------------------------|------------------------------------------------------------|
|                                                                          | geographical areas of a particular landscape type.                                                                                                                                                                                                                                                                                                                                       |                                                       |                                                            |
| Non engineering earthworks: Cutting                                      | Cuttings created in the construction of landscape features and mitigation measures.                                                                                                                                                                                                                                                                                                      | High Speed Two (HS2) Ltd                              |                                                            |
| Non engineering earthworks: Embankment                                   | Embankments created in the construction of landscape features and mitigation measures.                                                                                                                                                                                                                                                                                                   | High Speed Two (HS2) Ltd                              |                                                            |
| Other planting and hedgerows                                             | <ul> <li>Soft landscape design that can include any seeded areas for the purpose of creating grassland except for the engineering earthworks.</li> <li>Ecological mitigation area to provide new wetland habitat creation, enhancements to existing areas and areas for ecological management. This level does not include screening planting for visual mitigation purposes.</li> </ul> | High Speed Two (HS2) Ltd                              |                                                            |
| Photomontage location                                                    | Shows the locations from which verifiable photomontages have been produced. The locations are based on a fully surveyed point.                                                                                                                                                                                                                                                           | High Speed Two (HS2) Ltd                              |                                                            |
| Proposed tree planting                                                   | A dataset showing proposed planting that may have an impact on whether the scheme is visible during construction and operation. It was used in the operation year 15 ZTV.                                                                                                                                                                                                                | High Speed Two (HS2) Ltd                              |                                                            |
| Public Rights of Way                                                     | <ul> <li>Public rights of way are highways which can be used for the following purposes:</li> <li>Footpaths - pedestrian's only</li> <li>Bridleways - pedestrians, cyclists and equestrians</li> <li>Restricted byways - as bridleways plus non-motorised vehicles</li> <li>Byways open to all traffic.</li> <li>Definitive Map data supplied by surveying authorities.</li> </ul>       | Staffordshire County Council<br>Cheshire East Council | © Crown<br>Ordnance<br>Publicatio<br>© Staffor<br>© Cheshi |
| Route in tunnel<br>Route on surface                                      | Represents the proposed route of HS <sub>2</sub> , split into route on surface and tunnelled sections.                                                                                                                                                                                                                                                                                   | High Speed Two (HS <sub>2</sub> ) Ltd                 |                                                            |
| Significantly affected viewpoint<br>Non significantly affected viewpoint | This dataset shows the locations of the visual receptors from which the schemes visual impact has been assessed and shows whether or not the impact is significant or non-significant during construction and operation.                                                                                                                                                                 | High Speed Two (HS2) Ltd                              |                                                            |
| Water body                                                               | Any mass of water having definite hydrological, physical, chemical and biological characteristics.                                                                                                                                                                                                                                                                                       | Ordnance Survey                                       | © Crown<br>Ordnance<br>Publicatio                          |
| Zone of Theoretical Visibility (ZTV) construction                        | This is a computer generated model showing areas of land within which<br>the activities undertaken during the construction of the scheme may be<br>theoretically visible. ZTV has been used as a tool for identifying likely<br>areas for survey and assessment based on initial scheme design.                                                                                          | High Speed Two (HS2) Ltd                              |                                                            |
| Zone of Theoretical Visibility (ZTV) operation year 1                    | This is a computer generated model showing areas of land within which the scheme may be theoretically visible on day 1 of operation.                                                                                                                                                                                                                                                     | High Speed Two (HS2) Ltd                              |                                                            |
| Zone of Theoretical Visibility (ZTV) operation year 15                   | This is a computer generated model showing areas of land within which<br>the scheme may be theoretically visible after 15 years of operation by<br>incorporating an assumed height of 7.5 metres for any mitigation<br>planting.                                                                                                                                                         | High Speed Two (HS2) Ltd                              |                                                            |