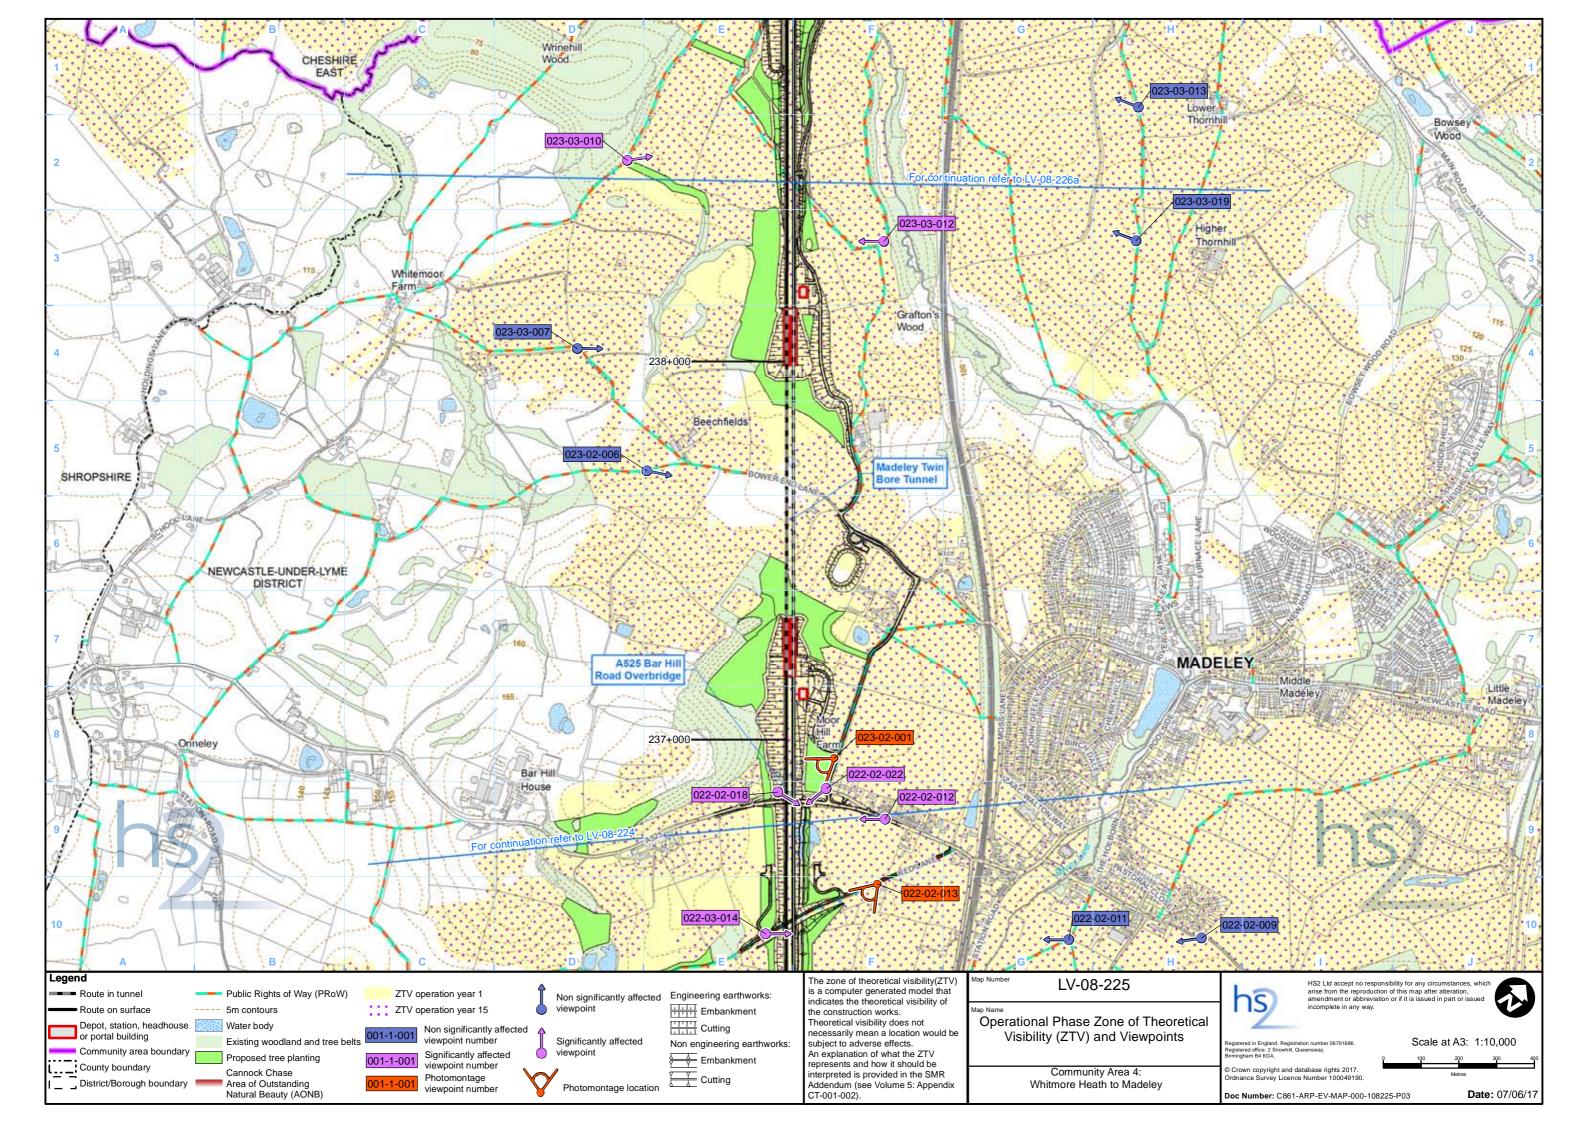

The exception to this, are map series LV-02, LV-03, LV-04, LV-07 and LV-08, which present the alignment running from bottom to top of the page. This is to allow more of the modelled outputs to be shown at the appropriate map scale. In this instance, the direction of travel to London would be to the bottom of the page, and Crewe to the top. Map series TR-08 is orientated north.

### Data dictionary and definitions

| Legend features                               | Definition                                                                                                                                                                                                                                                                                                                                                                                                                                              | Source                   | Copyrigh                          |
|-----------------------------------------------|---------------------------------------------------------------------------------------------------------------------------------------------------------------------------------------------------------------------------------------------------------------------------------------------------------------------------------------------------------------------------------------------------------------------------------------------------------|--------------------------|-----------------------------------|
| 5m contours                                   | 5m contour lines showing illustrating the surrounding topography.                                                                                                                                                                                                                                                                                                                                                                                       | GeoStore                 | ©GeoPer                           |
| Area of Outstanding Natural Beauty (AONB)     | An Area of Outstanding Natural Beauty (AONB) is an area of high scenic<br>quality which has statutory protection in order to conserve and enhance<br>the natural beauty of its landscape. AONB landscapes range from<br>rugged coastline to water meadows to gentle lowland and upland<br>moors. Natural England has a statutory power to designate land as<br>Areas of Outstanding Natural Beauty under the Countryside and Rights<br>of Way Act 2000. | Natural England          | © Natura                          |
| Balancing pond                                | The proposed location and extent of balancing ponds for drainage attenuation and infiltration. Outer boundary represents the perimeter.                                                                                                                                                                                                                                                                                                                 | High Speed Two (HS2) Ltd |                                   |
| Community area boundary                       | The Environmental Statement has been split into 5 sections called Community Areas.                                                                                                                                                                                                                                                                                                                                                                      | High Speed Two (HS2) Ltd | © Crown<br>Ordnance<br>Publicatio |
| Construction compounds                        | <ul> <li>Main construction compounds in which main contractors offices and welfare facilities will be located.</li> <li>Satellite construction compounds which serve local works for major construction elements within a main contract.</li> </ul>                                                                                                                                                                                                     | High Speed Two (HS2) Ltd |                                   |
| County boundary                               | County boundaries from Ordnance Survey boundary mapping.                                                                                                                                                                                                                                                                                                                                                                                                | Ordnance Survey          | © Crown<br>Ordnance<br>Publicatio |
| Depot, station, headhouse or portal building  | Extends to cover operational footprint of each depot and station and<br>the footprint of each tunnel vent shaft and headhouse at surface level.<br>Excludes any ancillary buildings associated with these structures.                                                                                                                                                                                                                                   | High Speed Two (HS2) Ltd |                                   |
| District/Borough boundary                     | Ordnance Survey local authority boundary mapping.                                                                                                                                                                                                                                                                                                                                                                                                       | Ordnance Survey          | © Crown<br>Ordnance<br>Publicatio |
| Ecological mitigation pond                    | Ponds whose primary function is to provide ecological mitigation. This could be a standalone pond or part of a wider wetland habitat creation plan.                                                                                                                                                                                                                                                                                                     | High Speed Two (HS2) Ltd |                                   |
| Engineering earthworks: Cutting               | Cuttings created in the construction of the railway and associated works such as highways.                                                                                                                                                                                                                                                                                                                                                              | High Speed Two (HS2) Ltd |                                   |
| Engineering earthworks: Embankment            | Embankments created in the construction of the railway and associated works such as highways.                                                                                                                                                                                                                                                                                                                                                           | High Speed Two (HS2) Ltd |                                   |
| Existing woodland and tree belts              | A dataset showing large areas of trees that are likely to have an impact<br>on whether the scheme is visible during construction and vegetation. It<br>was used in the ZTV as part of the base models.                                                                                                                                                                                                                                                  | High Speed Two (HS2) Ltd |                                   |
| Land potentially required during construction | Boundary defining the maximum possible extent of construction works<br>required to build HS2 as far as the current level of design allows. This<br>only covers surface works and includes all tunnel portals, vent shafts<br>and headhouses, but does not apply to wholly tunnelled sections or to<br>air rights. It also encompasses associated highway, access, drainage and<br>utility works.                                                        | High Speed Two (HS2) Ltd |                                   |
| Landscape character areas (LCA)               | This dataset represents the landscape character areas that have been<br>assessed route wide as defined by the Landscape Architects. Landscape<br>character areas (LCAs) are single unique areas which are the discrete                                                                                                                                                                                                                                  | High Speed Two (HS2) Ltd |                                   |

wn copyright. Reproduced by permission of nce Survey Licence Number 100049190. Year of ation 2017.

| Legend features                                                          | Definition                                                                                                                                                                                                                                                                                                                                                                               | Source                                                | Copyrigh                                                   |
|--------------------------------------------------------------------------|------------------------------------------------------------------------------------------------------------------------------------------------------------------------------------------------------------------------------------------------------------------------------------------------------------------------------------------------------------------------------------------|-------------------------------------------------------|------------------------------------------------------------|
|                                                                          | geographical areas of a particular landscape type.                                                                                                                                                                                                                                                                                                                                       |                                                       |                                                            |
| Non engineering earthworks: Cutting                                      | Cuttings created in the construction of landscape features and mitigation measures.                                                                                                                                                                                                                                                                                                      | High Speed Two (HS2) Ltd                              |                                                            |
| Non engineering earthworks: Embankment                                   | Embankments created in the construction of landscape features and mitigation measures.                                                                                                                                                                                                                                                                                                   | High Speed Two (HS2) Ltd                              |                                                            |
| Other planting and hedgerows                                             | <ul> <li>Soft landscape design that can include any seeded areas for the purpose of creating grassland except for the engineering earthworks.</li> <li>Ecological mitigation area to provide new wetland habitat creation, enhancements to existing areas and areas for ecological management. This level does not include screening planting for visual mitigation purposes.</li> </ul> | High Speed Two (HS2) Ltd                              |                                                            |
| Photomontage location                                                    | Shows the locations from which verifiable photomontages have been produced. The locations are based on a fully surveyed point.                                                                                                                                                                                                                                                           | High Speed Two (HS2) Ltd                              |                                                            |
| Proposed tree planting                                                   | A dataset showing proposed planting that may have an impact on whether the scheme is visible during construction and operation. It was used in the operation year 15 ZTV.                                                                                                                                                                                                                | High Speed Two (HS2) Ltd                              |                                                            |
| Public Rights of Way                                                     | <ul> <li>Public rights of way are highways which can be used for the following purposes:</li> <li>Footpaths - pedestrian's only</li> <li>Bridleways - pedestrians, cyclists and equestrians</li> <li>Restricted byways - as bridleways plus non-motorised vehicles</li> <li>Byways open to all traffic.</li> <li>Definitive Map data supplied by surveying authorities.</li> </ul>       | Staffordshire County Council<br>Cheshire East Council | © Crown<br>Ordnance<br>Publicatio<br>© Staffor<br>© Cheshi |
| Route in tunnel<br>Route on surface                                      | Represents the proposed route of HS <sub>2</sub> , split into route on surface and tunnelled sections.                                                                                                                                                                                                                                                                                   | High Speed Two (HS <sub>2</sub> ) Ltd                 |                                                            |
| Significantly affected viewpoint<br>Non significantly affected viewpoint | This dataset shows the locations of the visual receptors from which the schemes visual impact has been assessed and shows whether or not the impact is significant or non-significant during construction and operation.                                                                                                                                                                 | High Speed Two (HS2) Ltd                              |                                                            |
| Water body                                                               | Any mass of water having definite hydrological, physical, chemical and biological characteristics.                                                                                                                                                                                                                                                                                       | Ordnance Survey                                       | © Crown<br>Ordnance<br>Publicatio                          |
| Zone of Theoretical Visibility (ZTV) construction                        | This is a computer generated model showing areas of land within which<br>the activities undertaken during the construction of the scheme may be<br>theoretically visible. ZTV has been used as a tool for identifying likely<br>areas for survey and assessment based on initial scheme design.                                                                                          | High Speed Two (HS2) Ltd                              |                                                            |
| Zone of Theoretical Visibility (ZTV) operation year 1                    | This is a computer generated model showing areas of land within which the scheme may be theoretically visible on day 1 of operation.                                                                                                                                                                                                                                                     | High Speed Two (HS2) Ltd                              |                                                            |
| Zone of Theoretical Visibility (ZTV) operation year 15                   | This is a computer generated model showing areas of land within which<br>the scheme may be theoretically visible after 15 years of operation by<br>incorporating an assumed height of 7.5 metres for any mitigation<br>planting.                                                                                                                                                         | High Speed Two (HS2) Ltd                              |                                                            |