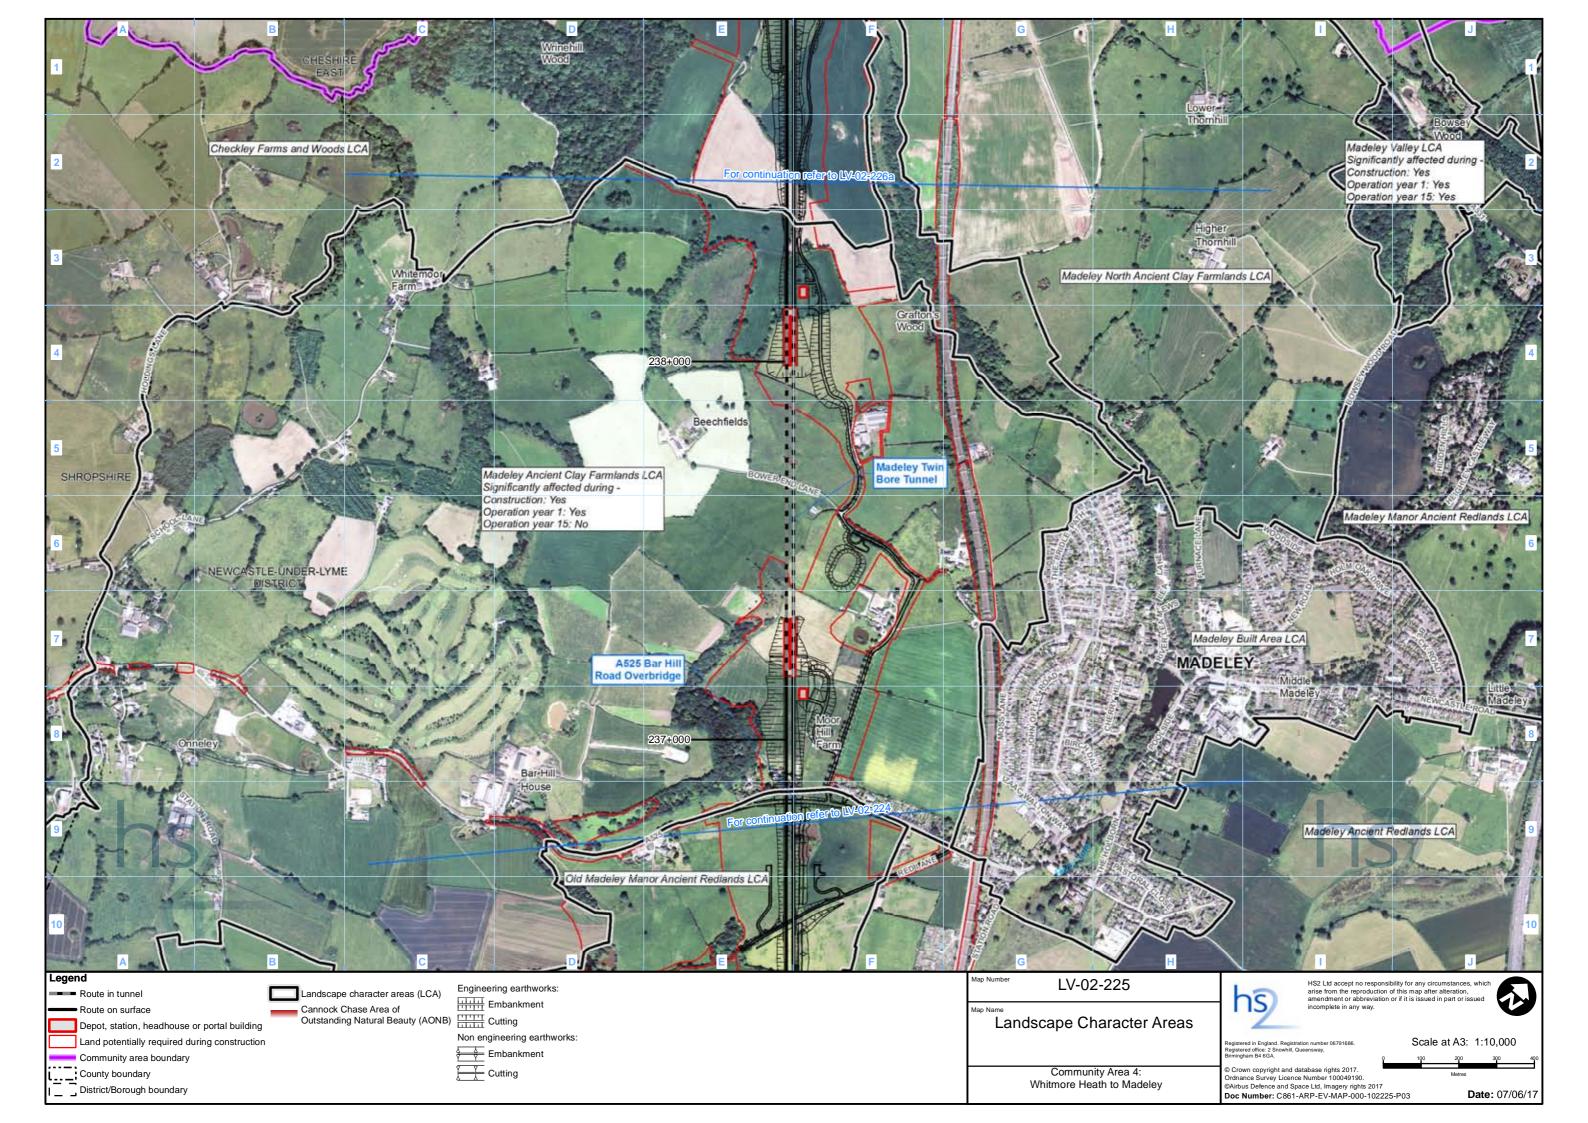

### Contents

Mapping explanatory notes

Data dictionary and definitions

LV-oo - Route Wide Landscape Character Areas and National Character Areas

| Map series name                                                                | Map series description                                               |
|--------------------------------------------------------------------------------|----------------------------------------------------------------------|
| LV op Landssane Character Areas                                                | Maps showing the landscape character areas that have been consid     |
| LV-02 - Landscape Character Areas                                              | residual effects during construction and operation.                  |
|                                                                                | Maps showing the construction phase zone of theoretical visibility ( |
| LV-07 - Construction Phase Zone of Theoretical Visibility (ZTV) and Viewpoints | the visual assessment of the Proposed Scheme has been undertake      |
|                                                                                | photomontage locations are shown).                                   |
|                                                                                | Maps showing the operational phase year one and year fifteen zone    |
| LV-08 - Operational Phase Zone of Theoretical Visibility (ZTV) and Viewpoints  | viewpoint locations from which the visual assessment of the Propos   |
|                                                                                | significant and non-significant photomontage locations are shown)    |
| LV-17 - Routewide Landscape Context                                            | Maps showing the proposed scheme and planting in context with the    |

sidered for assessment and illustrating significant

y (ZTV) and the viewpoint locations from which ken. (All significant and non-significant

one of theoretical visibility (ZTV) and the posed Scheme has been undertaken. (All m). In the wider landscape.

#### Chainage

Most of the maps presented as part of the ES have a chainage value shown next to the alignment. Chainage is presented on the maps in black font, in the form of XX+YYY. E.g. 192+000 or 239+500.

Chainage (known as reference chainage) is referenced from Euston Station, which is 0+000, and the value presented is in metres. E.g. 192+000 refers to the point, 192,000m, or 192km, from Euston Station. Chainage values increase in intervals dependant on the map scale. For maps at 1:50,000 scale chainage is shown at 5km intervals. For maps at 1:25,000 scale chainage is shown at 2km intervals. For maps at 1:20,000, 1:10,000, 1:5,000 and 1:2,500 scales, chainage is shown at 1km intervals.

Chainage has been included on the maps as a useful tool for comparing different map sets showing the different environmental themes or engineering plans, due to map sets having different scales and therefore showing differing amounts of alignment on the map.

#### Map orientation

The majority of the maps presented in these map books are presented with the railway alignment running horizontally across the page. The direction of travel to London would be following the alignment to the right hand side of the page, and Crewe to the left.

The exception to this, are map series LV-02, LV-03, LV-04, LV-07 and LV-08, which present the alignment running from bottom to top of the page. This is to allow more of the modelled outputs to be shown at the appropriate map scale. In this instance, the direction of travel to London would be to the bottom of the page, and Crewe to the top. Map series TR-08 is orientated north.