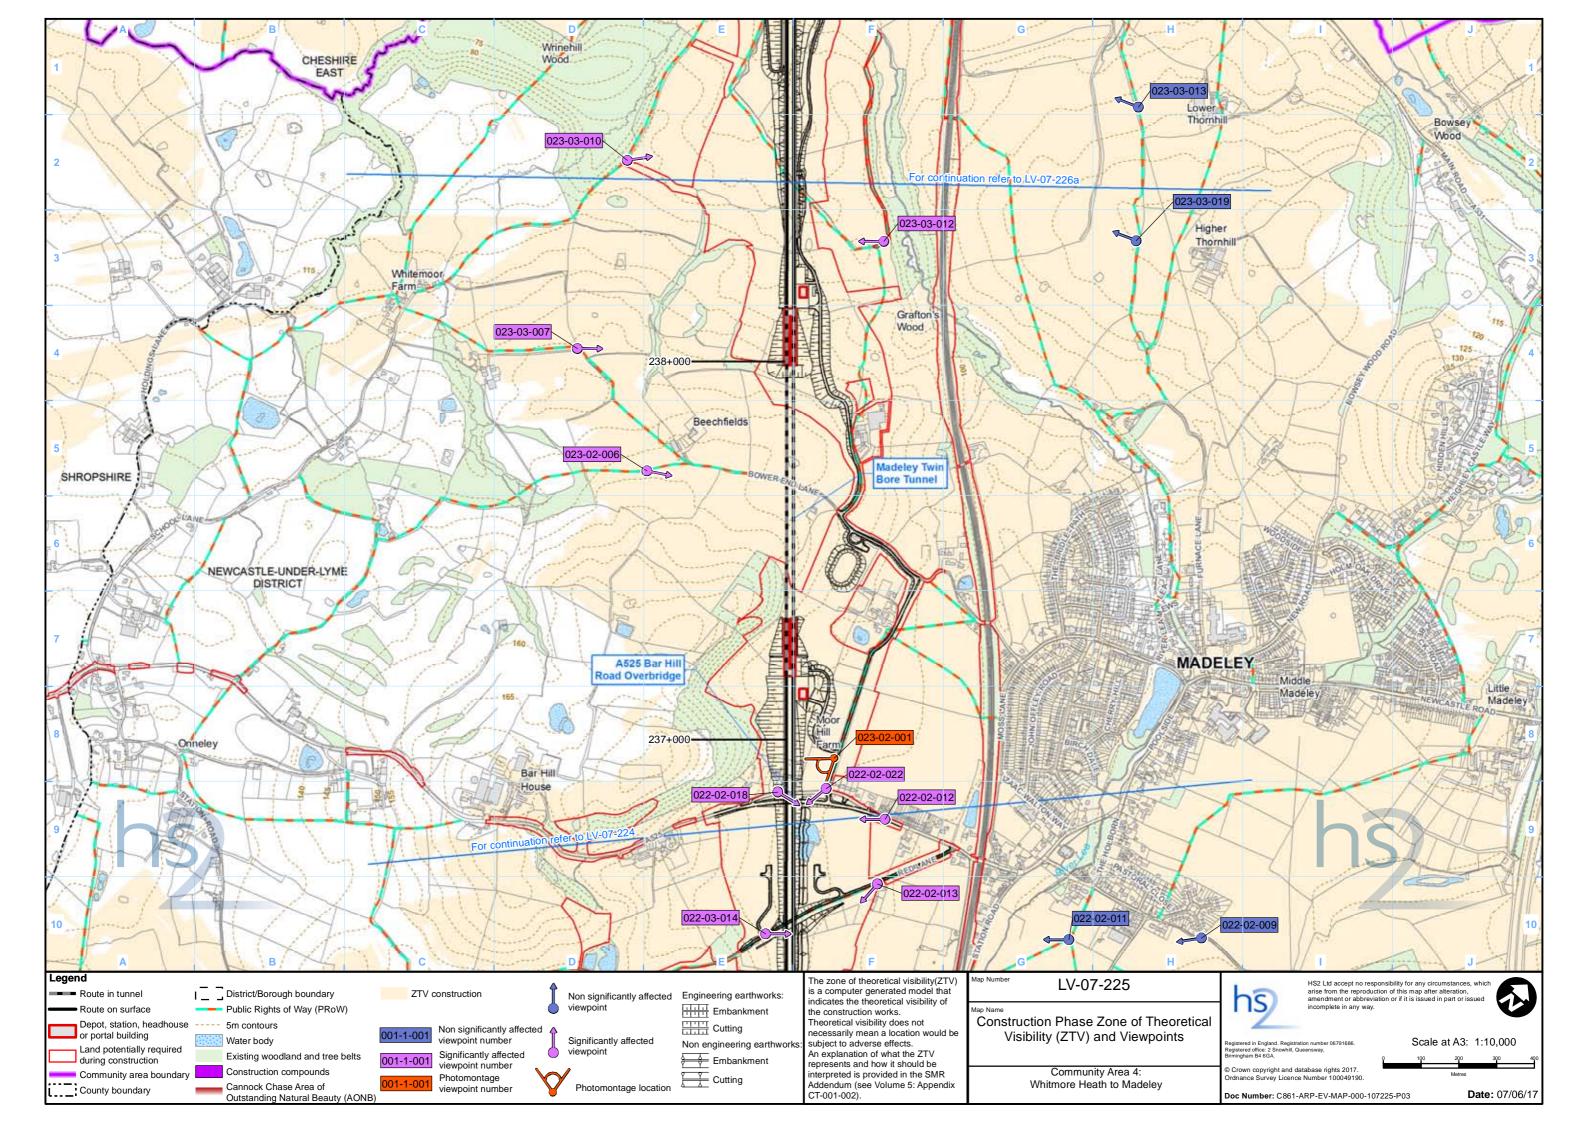

### Contents

Mapping explanatory notes

Data dictionary and definitions

LV-oo - Route Wide Landscape Character Areas and National Character Areas

| Map series name                                                                | Map series description                                               |
|--------------------------------------------------------------------------------|----------------------------------------------------------------------|
| LV op Landssane Character Areas                                                | Maps showing the landscape character areas that have been consid     |
| LV-02 - Landscape Character Areas                                              | residual effects during construction and operation.                  |
|                                                                                | Maps showing the construction phase zone of theoretical visibility ( |
| LV-07 - Construction Phase Zone of Theoretical Visibility (ZTV) and Viewpoints | the visual assessment of the Proposed Scheme has been undertake      |
|                                                                                | photomontage locations are shown).                                   |
|                                                                                | Maps showing the operational phase year one and year fifteen zone    |
| LV-08 - Operational Phase Zone of Theoretical Visibility (ZTV) and Viewpoints  | viewpoint locations from which the visual assessment of the Propos   |
|                                                                                | significant and non-significant photomontage locations are shown)    |
| LV-17 - Routewide Landscape Context                                            | Maps showing the proposed scheme and planting in context with the    |

sidered for assessment and illustrating significant

y (ZTV) and the viewpoint locations from which ken. (All significant and non-significant

one of theoretical visibility (ZTV) and the posed Scheme has been undertaken. (All m). In the wider landscape.

The exception to this, are map series LV-02, LV-03, LV-04, LV-07 and LV-08, which present the alignment running from bottom to top of the page. This is to allow more of the modelled outputs to be shown at the appropriate map scale. In this instance, the direction of travel to London would be to the bottom of the page, and Crewe to the top. Map series TR-08 is orientated north.