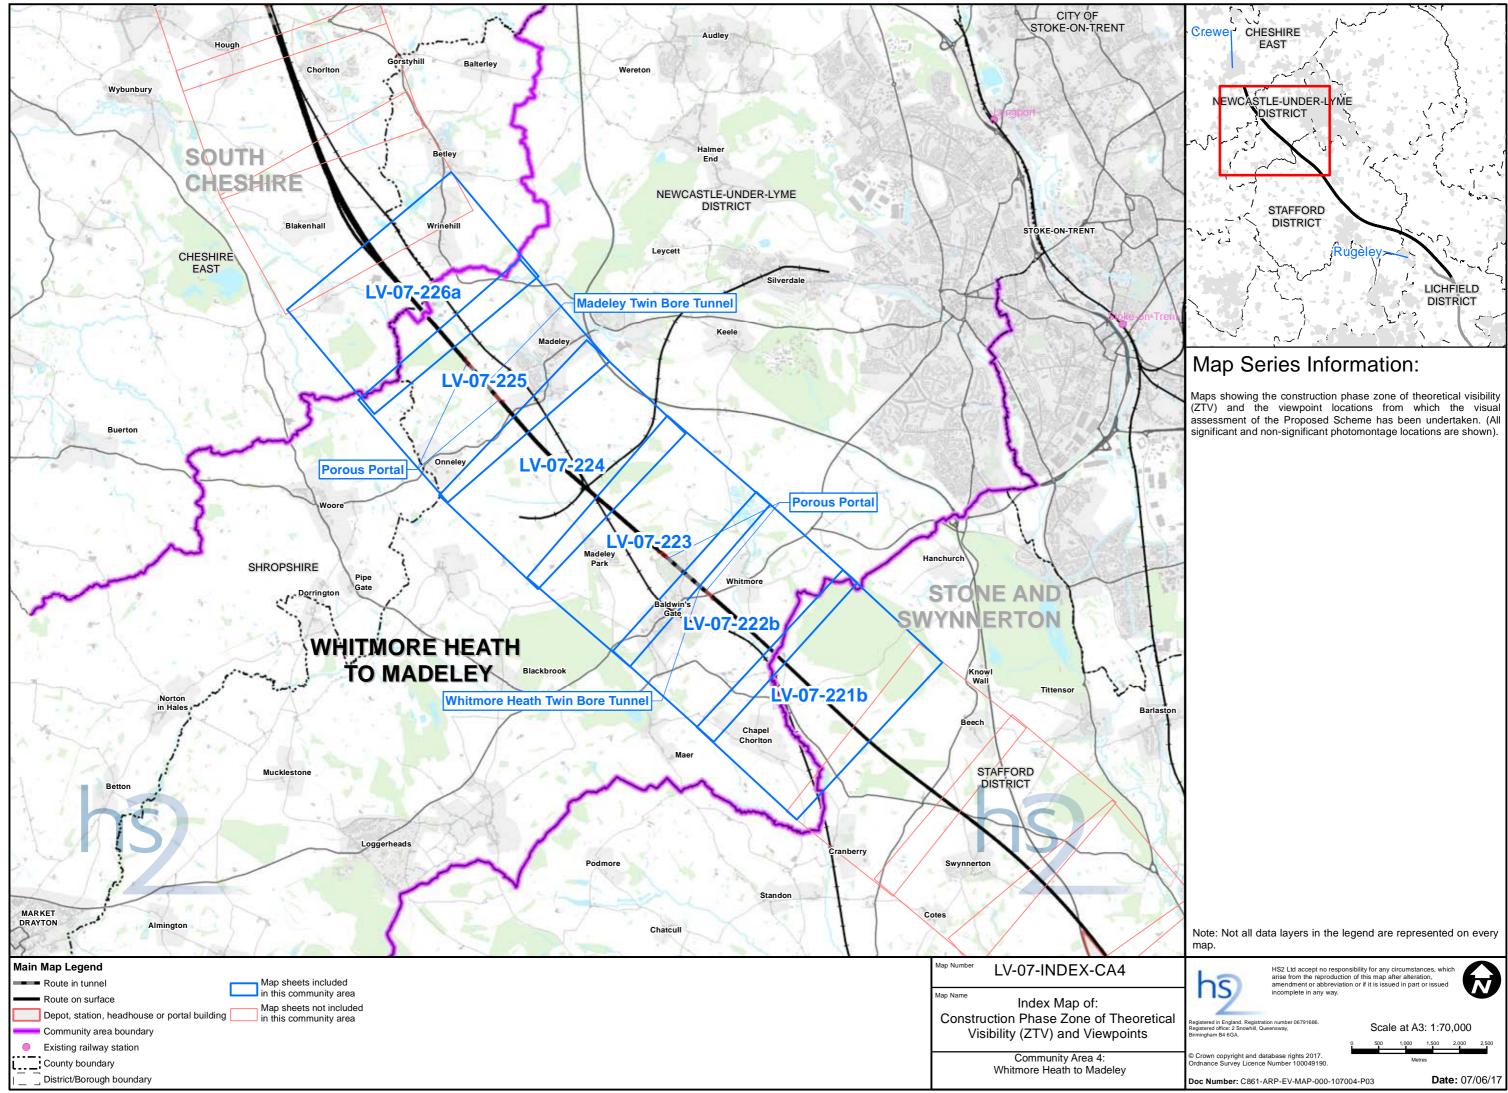

|   | Ordnance S       | urvey Licence Number 100049190.                                                                                             |

High Speed Rail (West Midlands-Crewe) Environmental Statement LV-02 - Landscape Character Areas







Doc Number: C861-ARP-EV-MAP-000-102004-P03

Date: 07/06/17













High Speed Rail (West Midlands-Crewe)
 Environmental Statement
 LV-07 - Construction Phase Zone of
 Theoretical Visibility (ZTV) and Viewpoints
 LV-08 - Operational Phase Zone of
 Theoretical Visibility (ZTV) and Viewpoints































This page is left intentionally blank

High Speed Rail (West Midlands-Crewe) Environmental Statement LV-17 - Routewide Landscape Context