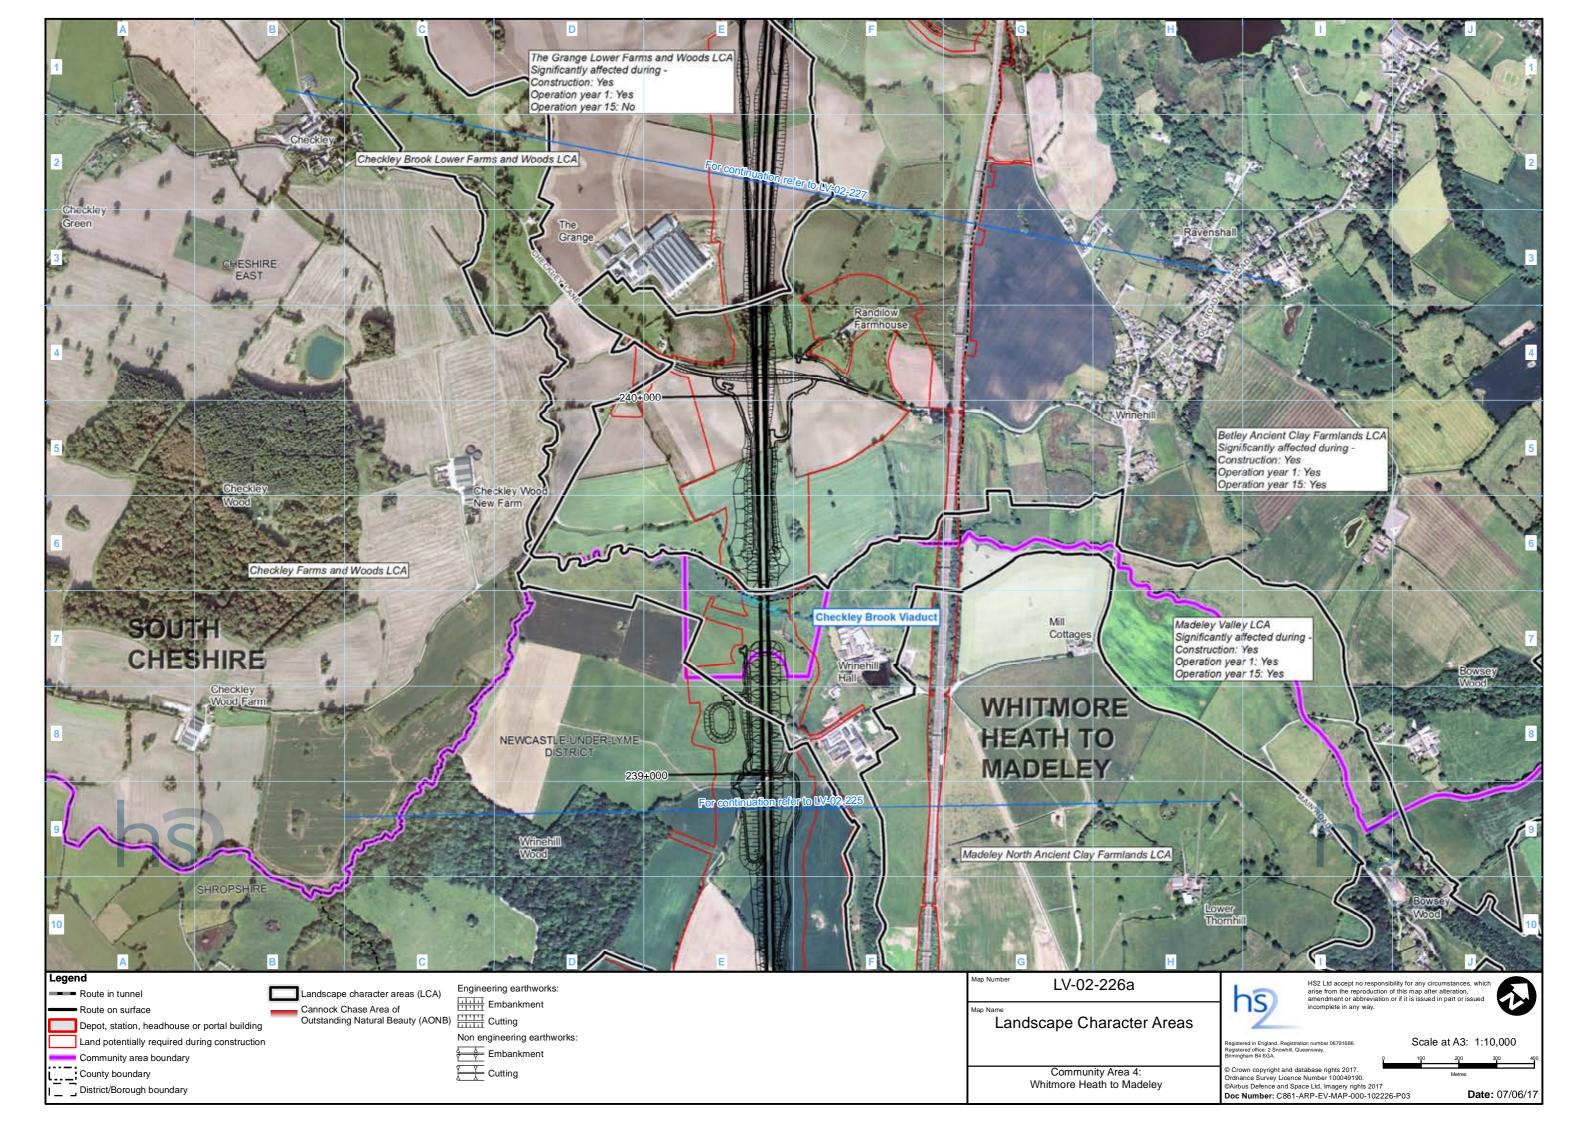

|   | Ordnance S       | urvey Licence Number 100049190.                                                                                             |

High Speed Rail (West Midlands-Crewe) Environmental Statement LV-02 - Landscape Character Areas







Doc Number: C861-ARP-EV-MAP-000-102004-P03

Date: 07/06/17













High Speed Rail (West Midlands-Crewe)
 Environmental Statement
 LV-07 - Construction Phase Zone of
 Theoretical Visibility (ZTV) and Viewpoints
 LV-08 - Operational Phase Zone of
 Theoretical Visibility (ZTV) and Viewpoints































This page is left intentionally blank

High Speed Rail (West Midlands-Crewe) Environmental Statement LV-17 - Routewide Landscape Context