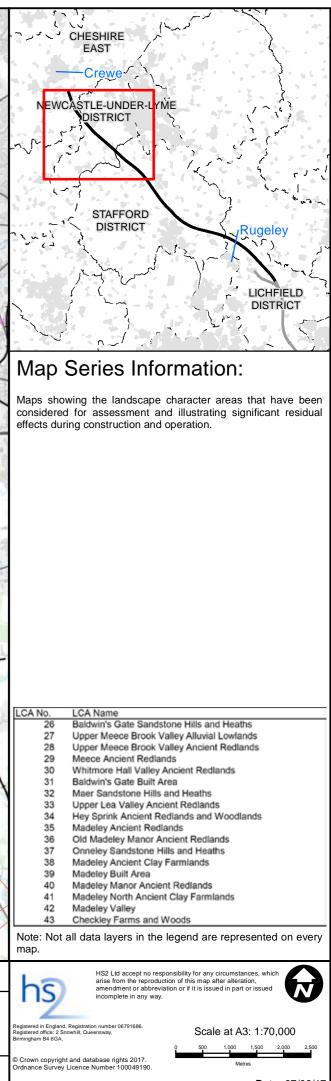

### Contents

Mapping explanatory notes

Data dictionary and definitions

LV-oo - Route Wide Landscape Character Areas and National Character Areas

| Map series name                                                                | Map series description                                               |
|--------------------------------------------------------------------------------|----------------------------------------------------------------------|
| LV op Landssane Character Areas                                                | Maps showing the landscape character areas that have been consid     |
| LV-02 - Landscape Character Areas                                              | residual effects during construction and operation.                  |
|                                                                                | Maps showing the construction phase zone of theoretical visibility ( |
| LV-07 - Construction Phase Zone of Theoretical Visibility (ZTV) and Viewpoints | the visual assessment of the Proposed Scheme has been undertake      |
|                                                                                | photomontage locations are shown).                                   |
|                                                                                | Maps showing the operational phase year one and year fifteen zone    |
| LV-08 - Operational Phase Zone of Theoretical Visibility (ZTV) and Viewpoints  | viewpoint locations from which the visual assessment of the Propos   |
|                                                                                | significant and non-significant photomontage locations are shown)    |
| LV-17 - Routewide Landscape Context                                            | Maps showing the proposed scheme and planting in context with the    |

sidered for assessment and illustrating significant

y (ZTV) and the viewpoint locations from which ken. (All significant and non-significant

one of theoretical visibility (ZTV) and the posed Scheme has been undertaken. (All m). In the wider landscape.