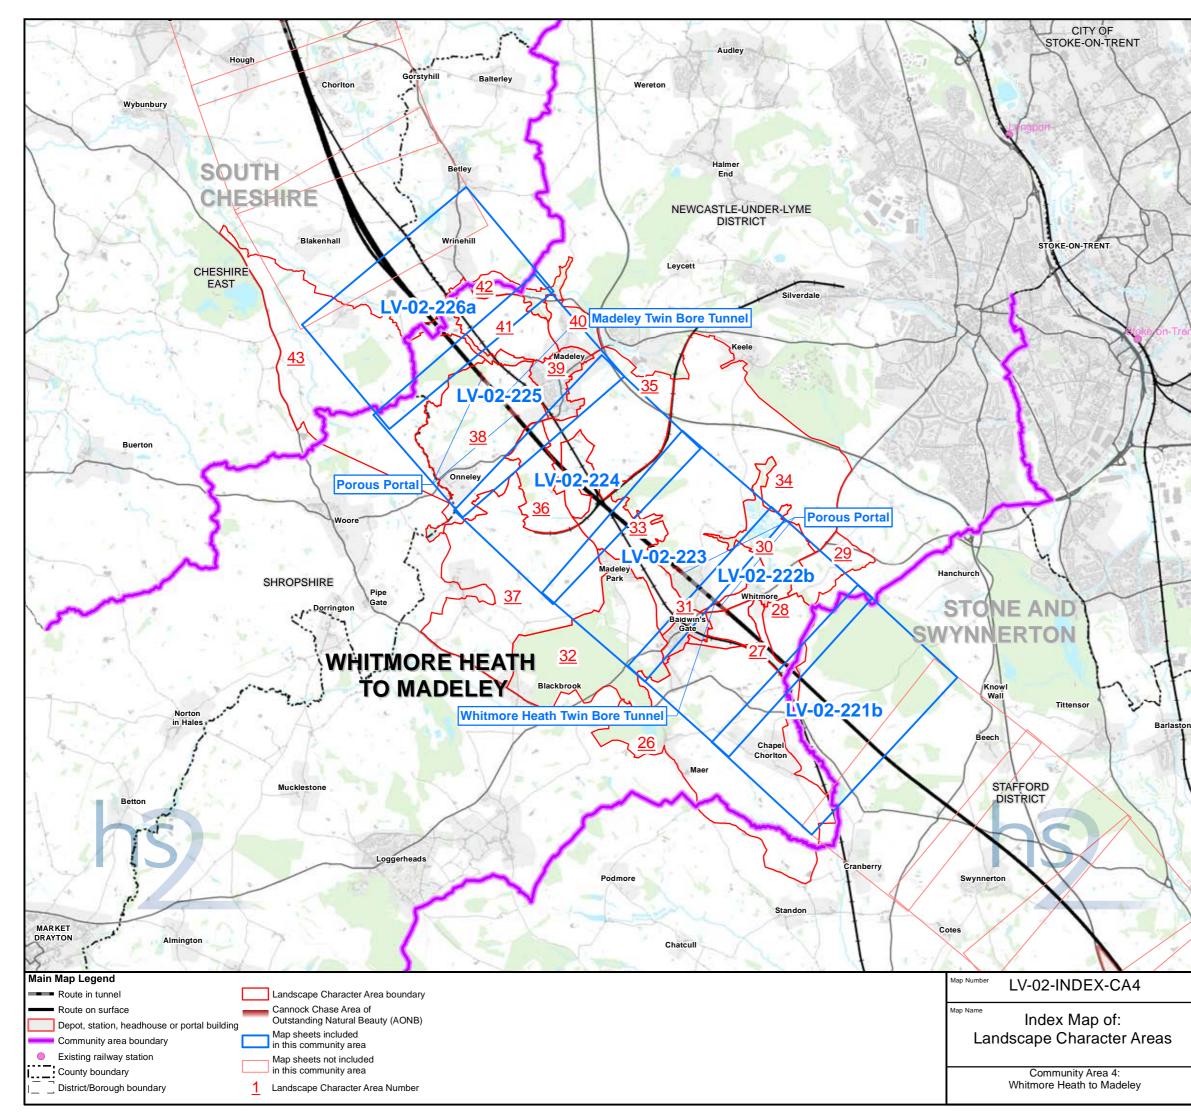

### Contents

Mapping explanatory notes

Data dictionary and definitions

LV-oo - Route Wide Landscape Character Areas and National Character Areas

| Map series name                                                                | Map series description                                               |
|--------------------------------------------------------------------------------|----------------------------------------------------------------------|
| LV op Landssane Character Areas                                                | Maps showing the landscape character areas that have been consid     |
| LV-02 - Landscape Character Areas                                              | residual effects during construction and operation.                  |
|                                                                                | Maps showing the construction phase zone of theoretical visibility ( |
| LV-07 - Construction Phase Zone of Theoretical Visibility (ZTV) and Viewpoints | the visual assessment of the Proposed Scheme has been undertake      |
|                                                                                | photomontage locations are shown).                                   |
|                                                                                | Maps showing the operational phase year one and year fifteen zone    |
| LV-08 - Operational Phase Zone of Theoretical Visibility (ZTV) and Viewpoints  | viewpoint locations from which the visual assessment of the Propos   |
|                                                                                | significant and non-significant photomontage locations are shown)    |
| LV-17 - Routewide Landscape Context                                            | Maps showing the proposed scheme and planting in context with the    |

sidered for assessment and illustrating significant

y (ZTV) and the viewpoint locations from which ken. (All significant and non-significant

one of theoretical visibility (ZTV) and the posed Scheme has been undertaken. (All m). In the wider landscape.

#### Map books

In total there are 22 map books which make up the ES, spread across volumes 2, 4 and 5. A list of the titles is provided below for reference.

| Name                                                                        | Name                                                                           |
|-----------------------------------------------------------------------------|--------------------------------------------------------------------------------|
| Volume 2: Map book – CA1: Fradley to Colton                                 | Volume 5: Map book — Land Quality (LQ-01)                                      |
| Volume 2: Map book – CA2: Colwich to Yarlet                                 | Volume 5: Map book – CA1: Fradley to Colton - Landscape and visual (LV-oo, LV- |
| Volume 2: Map book – CA3: Stone and Swynnerton                              | Volume 5: Map book – CA2: Colwich to Yarlet - Landscape and visual (LV-oo, LV  |
| Volume 2: Map book – CA4: Whitmore Heath to Madeley                         | Volume 5: Map book – CA3: Stone and Swynnerton - Landscape and visual (LV-c    |
| Volume 2: Map book – CA5: South Cheshire                                    | Volume 5: Map book – CA4: Whitmore Heath to Madeley - Landscape and visual     |
| Volume 4: Map book – Off-route effects                                      | Volume 5: Map book – CA5: South Cheshire - Landscape and visual (LV-oo, LV-o   |
| Volume 5: Map book – Agriculture, forestry and soils (AG-01, AG-02 & AG-04) | Volume 5: Map book – Planning Data/Committed Development (CT-13)               |
| Volume 5: Map book – Air quality (AQ-01)                                    | Volume 5: Map book — Socio-Economics (SE-01)                                   |
| Volume 5: Map book – Community (CM-01)                                      | Volume 5: Map book – Sound, Noise and Vibration (SV-01, SV-02, SV-03 & SV-04   |
| Volume 5: Map book – Cultural Heritage (CH-01, CH-02, CH-03)                | Volume 5: Map book – Traffic and Transport (TR-03, TR-04 & TR-08)              |
| Volume 5: Map book – Ecology - designated sites (EC-01)                     | Volume 5: Map book – Water Resources and Flood Risk (WR-01, WR-02, WR-03,      |