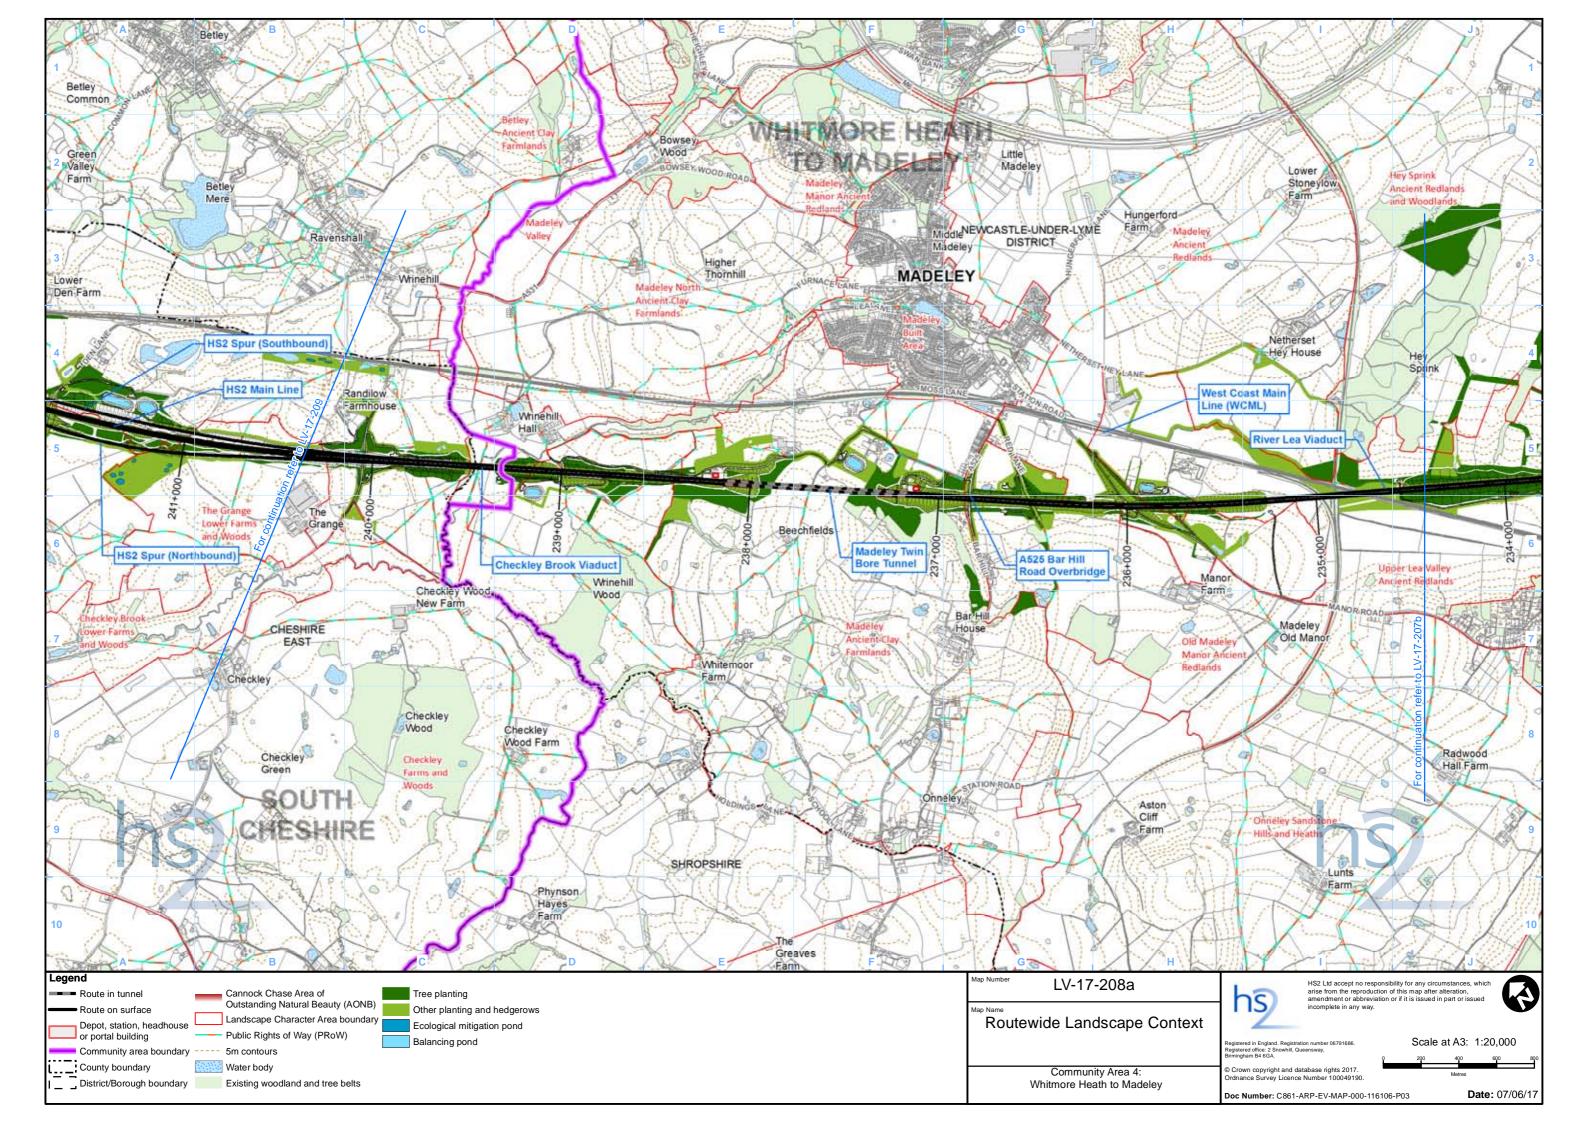

### Contents

Mapping explanatory notes

Data dictionary and definitions

LV-oo - Route Wide Landscape Character Areas and National Character Areas

| Map series name                                                                | Map series description                                               |
|--------------------------------------------------------------------------------|----------------------------------------------------------------------|
| LV op Landssane Character Areas                                                | Maps showing the landscape character areas that have been consid     |
| LV-02 - Landscape Character Areas                                              | residual effects during construction and operation.                  |
|                                                                                | Maps showing the construction phase zone of theoretical visibility ( |
| LV-07 - Construction Phase Zone of Theoretical Visibility (ZTV) and Viewpoints | the visual assessment of the Proposed Scheme has been undertake      |
|                                                                                | photomontage locations are shown).                                   |
|                                                                                | Maps showing the operational phase year one and year fifteen zone    |
| LV-08 - Operational Phase Zone of Theoretical Visibility (ZTV) and Viewpoints  | viewpoint locations from which the visual assessment of the Propos   |
|                                                                                | significant and non-significant photomontage locations are shown)    |
| LV-17 - Routewide Landscape Context                                            | Maps showing the proposed scheme and planting in context with the    |

sidered for assessment and illustrating significant

y (ZTV) and the viewpoint locations from which ken. (All significant and non-significant

one of theoretical visibility (ZTV) and the posed Scheme has been undertaken. (All m). In the wider landscape.

#### Chainage

Most of the maps presented as part of the ES have a chainage value shown next to the alignment. Chainage is presented on the maps in black font, in the form of XX+YYY. E.g. 192+000 or 239+500.

Chainage (known as reference chainage) is referenced from Euston Station, which is 0+000, and the value presented is in metres. E.g. 192+000 refers to the point, 192,000m, or 192km, from Euston Station. Chainage values increase in intervals dependant on the map scale. For maps at 1:50,000 scale chainage is shown at 5km intervals. For maps at 1:25,000 scale chainage is shown at 2km intervals. For maps at 1:20,000, 1:10,000, 1:5,000 and 1:2,500 scales, chainage is shown at 1km intervals.

Chainage has been included on the maps as a useful tool for comparing different map sets showing the different environmental themes or engineering plans, due to map sets having different scales and therefore showing differing amounts of alignment on the map.

#### Map orientation

The majority of the maps presented in these map books are presented with the railway alignment running horizontally across the page. The direction of travel to London would be following the alignment to the right hand side of the page, and Crewe to the left.

The exception to this, are map series LV-02, LV-03, LV-04, LV-07 and LV-08, which present the alignment running from bottom to top of the page. This is to allow more of the modelled outputs to be shown at the appropriate map scale. In this instance, the direction of travel to London would be to the bottom of the page, and Crewe to the top. Map series TR-08 is orientated north.