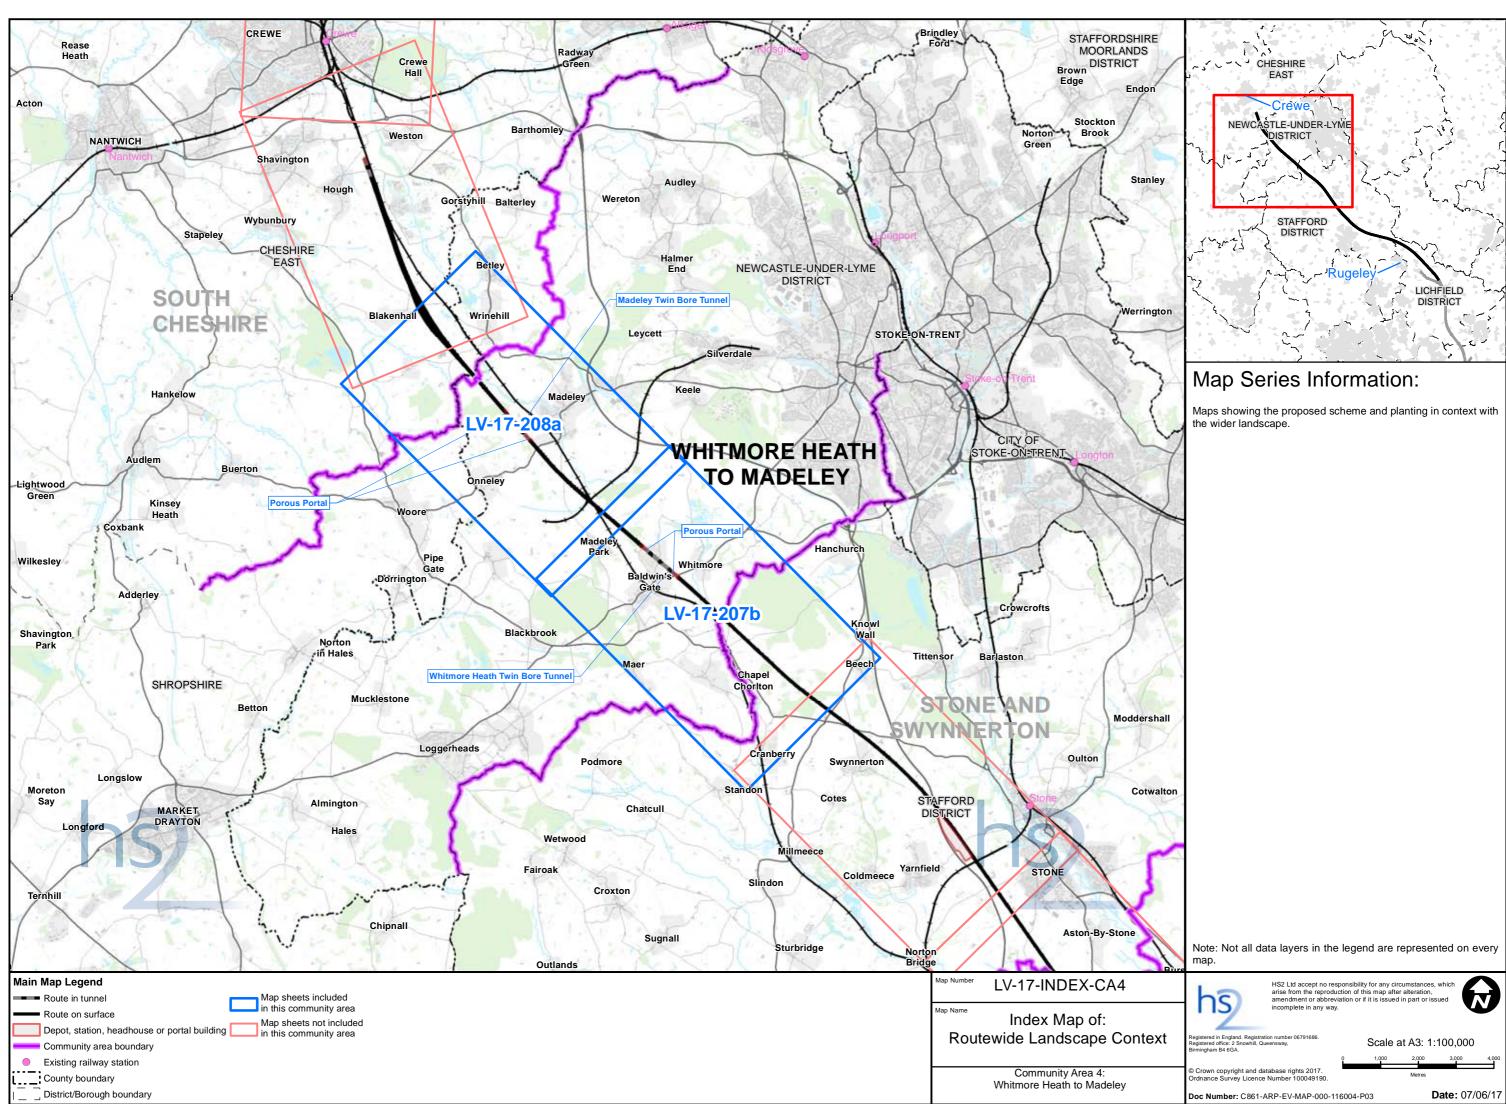

The ES documentation comprises the following:

- Non-technical summary. This provides: a summary in non-technical language of the Proposed Scheme and the reasonable alternatives studied; the likely significant effects of the Proposed Scheme; the means to avoid, prevent or reduce the likely significant environmental effects; and an outline of the monitoring measures to manage the effects of construction and the effectiveness of mitigation post construction, as well as appropriate operational phase monitoring.
- Glossary of terms and list of abbreviations. This contains terms and abbreviations, including units of measurement used throughout the ES documentation. •
- Volume 1: Introduction and methodology. This provides: a description of HS2, the EIA process and the approach to consultation and engagement; details of the permanent features of the Proposed Scheme and general construction techniques; a summary of the scope and methodology for the environmental topics; an outline of the general approach to mitigation; an outline of the approach to monitoring, including measures to manage the effects of construction, the effectiveness of mitigation post construction, as well as the approach to operational phase monitoring; and a summary of the reasonable alternatives studied (including local alternatives studied prior to the November 2015 route announcement). Local alternatives studied post November 2015 are discussed in the relevant Volume 2 community area reports.
- Volume 2: Community area reports and map books. These cover the following community areas: 1 Fradley to Colton; 2 Colwich to Yarlet; 3 Stone and Swynnerton; 4 Whitmore Heath to Madeley; and 5 South Cheshire. The reports provide the following for each area: an overview of the area; a description of the construction and operation of the Proposed Scheme within the area; a summary of the local alternatives studied since November 2015; a description of the environmental baseline; a description of the likely significant environmental effects of the Proposed Scheme; the proposed means to avoid, prevent or reduce the likely significant environmental effects; and the proposals for monitoring, including measures during and post construction, and during the operational phase. The maps relevant to each community area are provided in separate Volume 2 map books. These maps should be read in conjunction with the relevant community area report. These maps include the location of the key environmental features (Map Series CT-10), key construction features (Map Series CT-05) and key operation features (Map Series CT-06) of the Proposed Scheme. There are also specific maps showing viewpoint and photomontage locations (Map Series LV, to be read in conjunction with Section 11, Landscape and visual of the Volume 2: community area reports) and noise contours (Map Series SV, to be read in conjunction with Section 13, Sound, noise and vibration of the Volume 2: community area reports).
- Volume 3: Route-wide effects. This describes the likely significant environmental effects that are likely to occur at a geographical scale greater than the community areas described in Volume 2.
- Volume 4: Off-route effects. This provides an assessment of the likely significant environmental effects of the Proposed Scheme at locations beyond the Phase 2a route corridor and its associated local environment. The maps relevant to the assessment of off-route effects are provided in a separate map book.
- Volume 5: Appendices and map books. This contains supporting technical information and associated map books to be read in conjunction with the other volumes of the ES.

#### Map orientation

The majority of the maps presented in these map books are presented with the railway alignment running horizontally across the page. The direction of travel to London would be following the alignment to the right hand side of the page, and Crewe to the left.

The exception to this, are map series LV-02, LV-03, LV-04, LV-07 and LV-08, which present the alignment running from bottom to top of the page. This is to allow more of the modelled outputs to be shown at the appropriate map scale. In this instance, the direction of travel to London would be to the bottom of the page, and Crewe to the top. Map series TR-08 is orientated north.