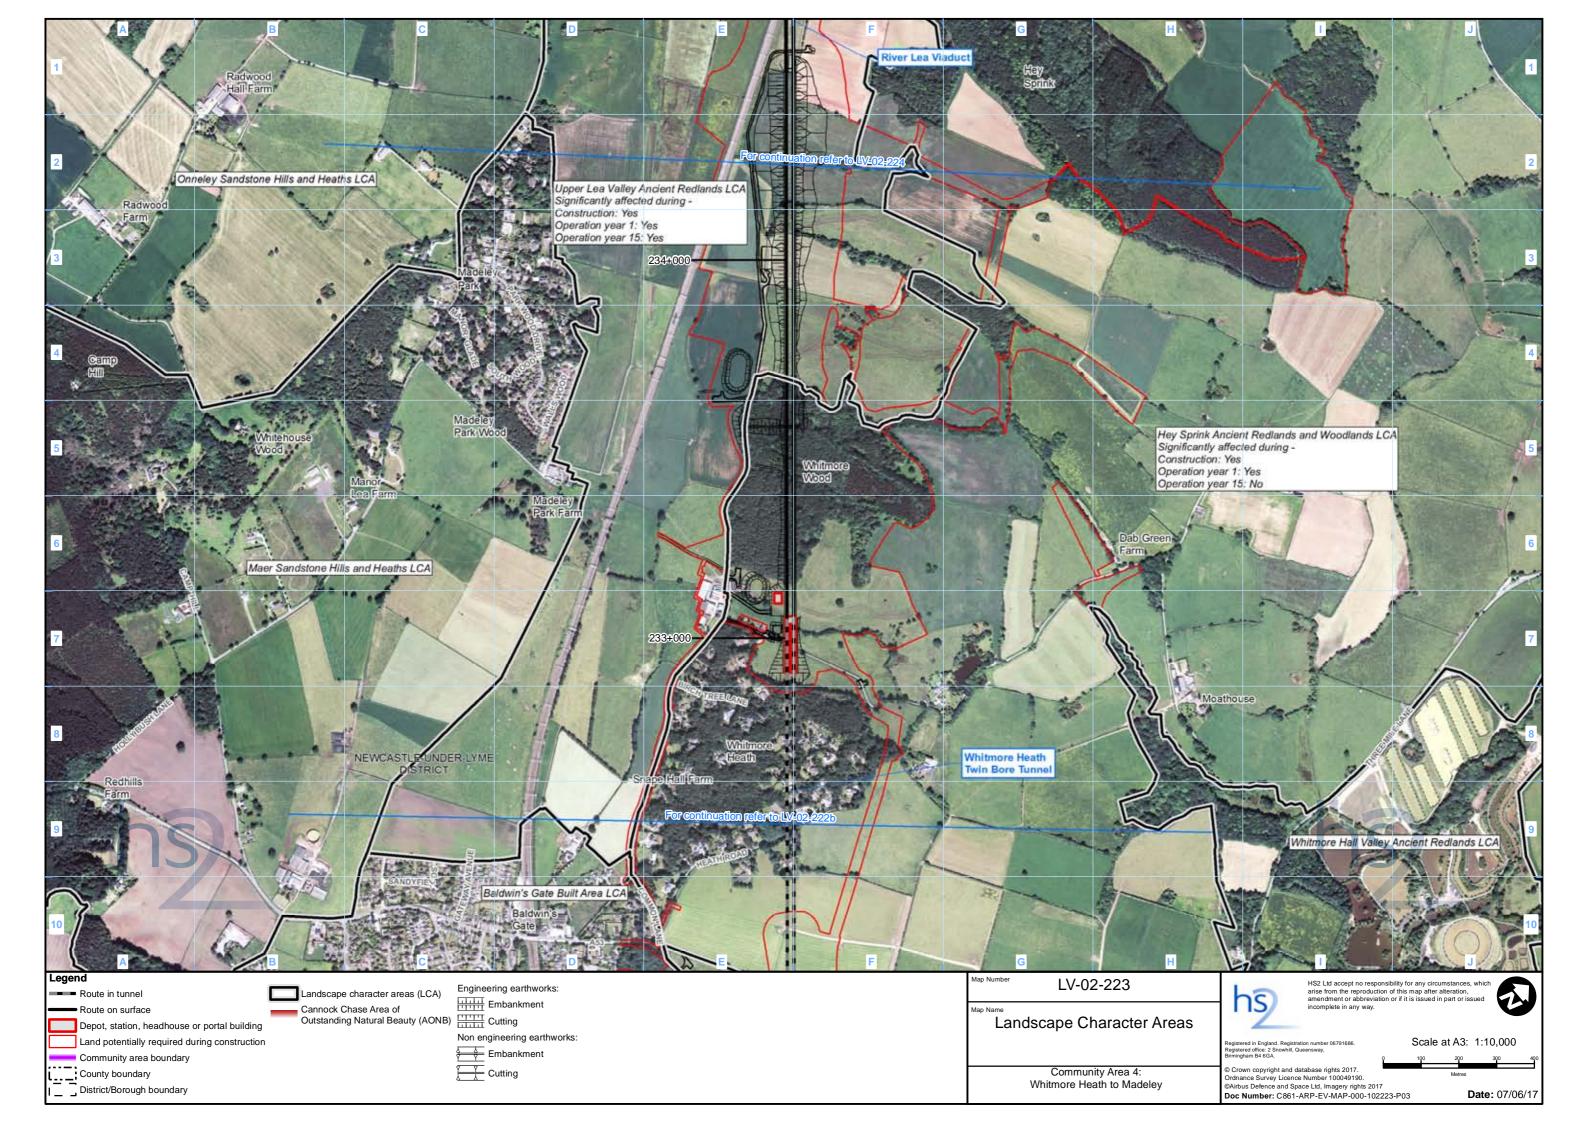

### Contents

Mapping explanatory notes

Data dictionary and definitions

LV-oo - Route Wide Landscape Character Areas and National Character Areas

| Map series name                                                                | Map series description                                               |
|--------------------------------------------------------------------------------|----------------------------------------------------------------------|
| LV op Landssane Character Areas                                                | Maps showing the landscape character areas that have been consid     |
| LV-02 - Landscape Character Areas                                              | residual effects during construction and operation.                  |
|                                                                                | Maps showing the construction phase zone of theoretical visibility ( |
| LV-07 - Construction Phase Zone of Theoretical Visibility (ZTV) and Viewpoints | the visual assessment of the Proposed Scheme has been undertake      |
|                                                                                | photomontage locations are shown).                                   |
|                                                                                | Maps showing the operational phase year one and year fifteen zone    |
| LV-08 - Operational Phase Zone of Theoretical Visibility (ZTV) and Viewpoints  | viewpoint locations from which the visual assessment of the Propos   |
|                                                                                | significant and non-significant photomontage locations are shown)    |
| LV-17 - Routewide Landscape Context                                            | Maps showing the proposed scheme and planting in context with the    |

sidered for assessment and illustrating significant

y (ZTV) and the viewpoint locations from which ken. (All significant and non-significant

one of theoretical visibility (ZTV) and the posed Scheme has been undertaken. (All m). In the wider landscape.

#### Chainage

Most of the maps presented as part of the ES have a chainage value shown next to the alignment. Chainage is presented on the maps in black font, in the form of XX+YYY. E.g. 192+000 or 239+500.

Chainage (known as reference chainage) is referenced from Euston Station, which is 0+000, and the value presented is in metres. E.g. 192+000 refers to the point, 192,000m, or 192km, from Euston Station. Chainage values increase in intervals dependant on the map scale. For maps at 1:50,000 scale chainage is shown at 5km intervals. For maps at 1:25,000 scale chainage is shown at 2km intervals. For maps at 1:20,000, 1:10,000, 1:5,000 and 1:2,500 scales, chainage is shown at 1km intervals.

Chainage has been included on the maps as a useful tool for comparing different map sets showing the different environmental themes or engineering plans, due to map sets having different scales and therefore showing differing amounts of alignment on the map.

#### Map orientation

The majority of the maps presented in these map books are presented with the railway alignment running horizontally across the page. The direction of travel to London would be following the alignment to the right hand side of the page, and Crewe to the left.

The exception to this, are map series LV-02, LV-03, LV-04, LV-07 and LV-08, which present the alignment running from bottom to top of the page. This is to allow more of the modelled outputs to be shown at the appropriate map scale. In this instance, the direction of travel to London would be to the bottom of the page, and Crewe to the top. Map series TR-08 is orientated north.