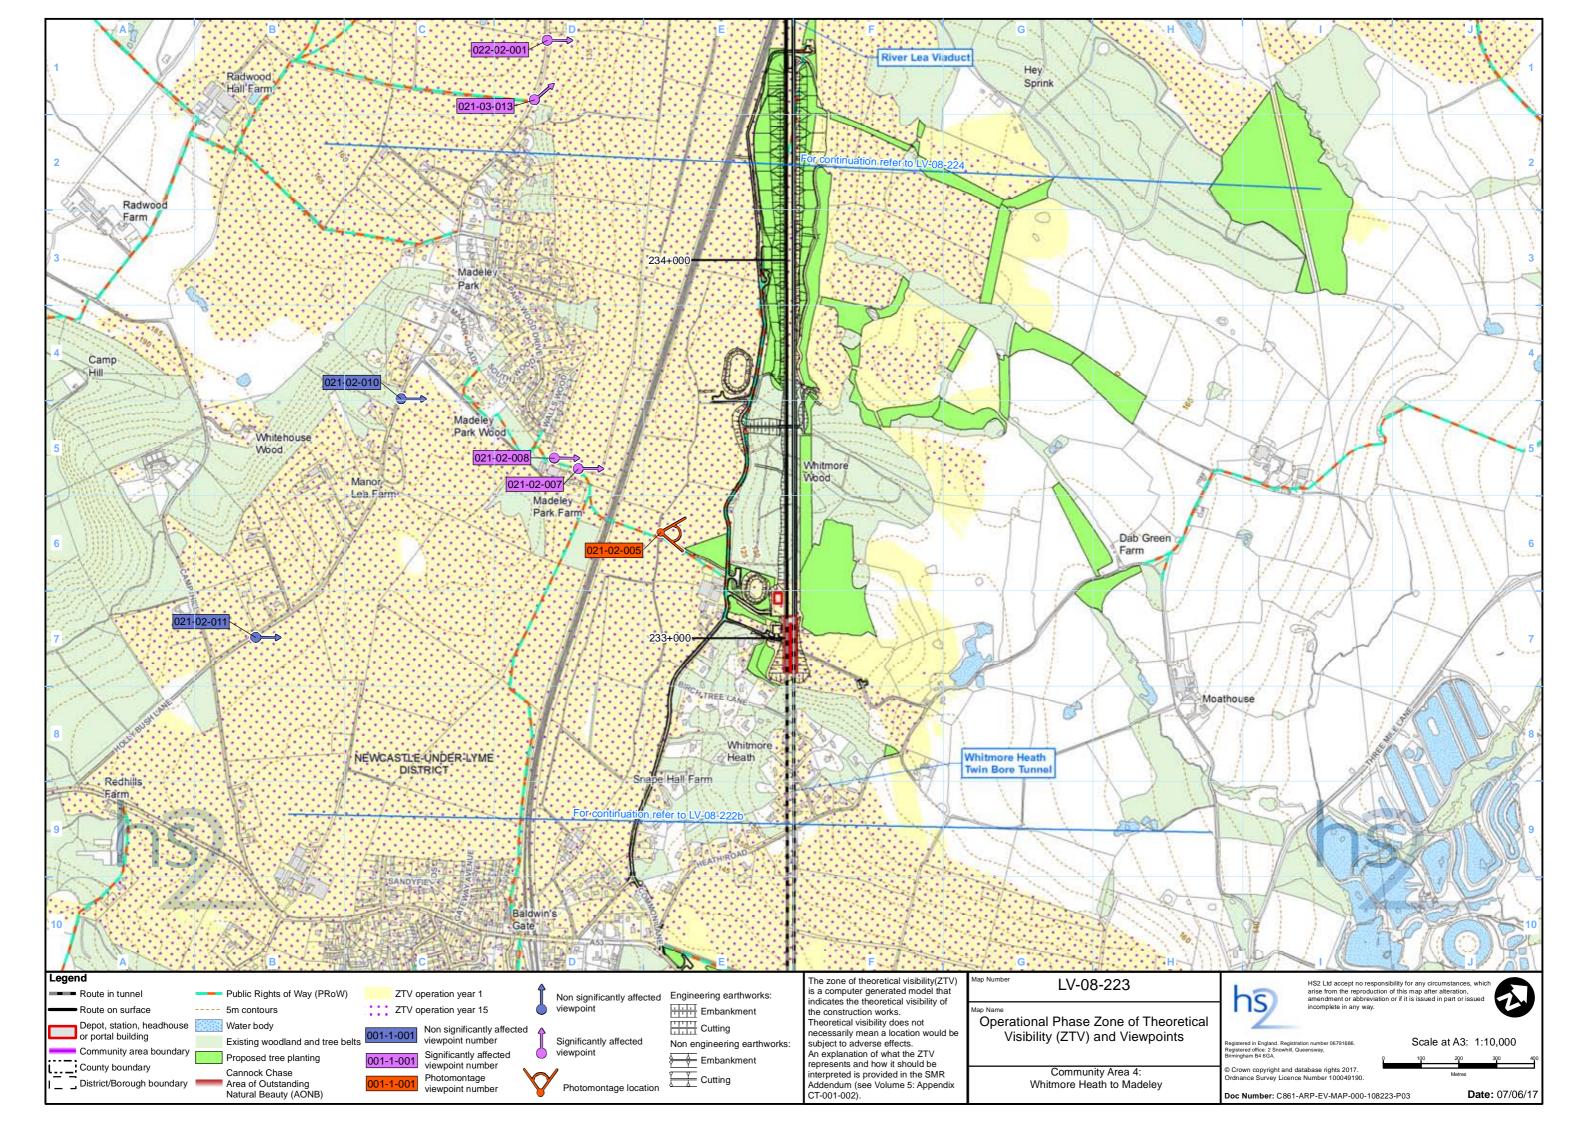

### Contents

Mapping explanatory notes

Data dictionary and definitions

LV-oo - Route Wide Landscape Character Areas and National Character Areas

| Map series name                                                                | Map series description                                               |
|--------------------------------------------------------------------------------|----------------------------------------------------------------------|
| LV op Landssane Character Areas                                                | Maps showing the landscape character areas that have been consid     |
| LV-02 - Landscape Character Areas                                              | residual effects during construction and operation.                  |
|                                                                                | Maps showing the construction phase zone of theoretical visibility ( |
| LV-07 - Construction Phase Zone of Theoretical Visibility (ZTV) and Viewpoints | the visual assessment of the Proposed Scheme has been undertake      |
|                                                                                | photomontage locations are shown).                                   |
|                                                                                | Maps showing the operational phase year one and year fifteen zone    |
| LV-08 - Operational Phase Zone of Theoretical Visibility (ZTV) and Viewpoints  | viewpoint locations from which the visual assessment of the Propos   |
|                                                                                | significant and non-significant photomontage locations are shown)    |
| LV-17 - Routewide Landscape Context                                            | Maps showing the proposed scheme and planting in context with the    |

sidered for assessment and illustrating significant

y (ZTV) and the viewpoint locations from which ken. (All significant and non-significant

one of theoretical visibility (ZTV) and the posed Scheme has been undertaken. (All m). In the wider landscape.

The exception to this, are map series LV-02, LV-03, LV-04, LV-07 and LV-08, which present the alignment running from bottom to top of the page. This is to allow more of the modelled outputs to be shown at the appropriate map scale. In this instance, the direction of travel to London would be to the bottom of the page, and Crewe to the top. Map series TR-08 is orientated north.