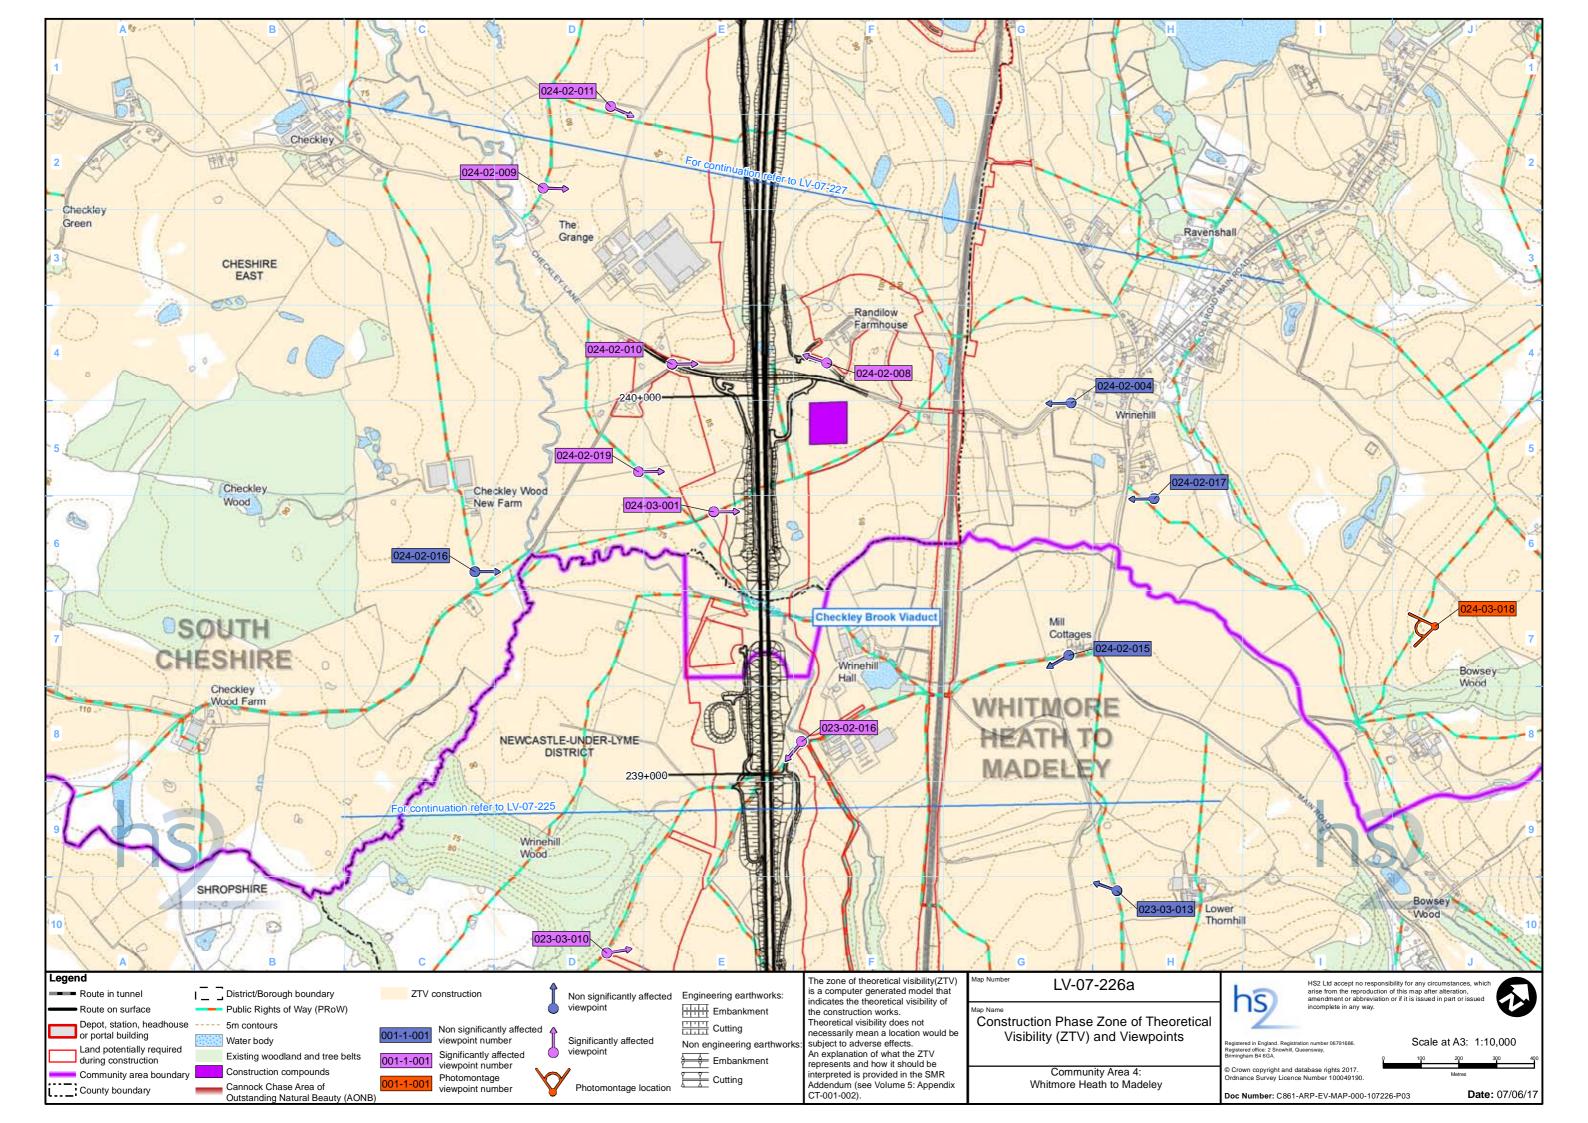

The exception to this, are map series LV-02, LV-03, LV-04, LV-07 and LV-08, which present the alignment running from bottom to top of the page. This is to allow more of the modelled outputs to be shown at the appropriate map scale. In this instance, the direction of travel to London would be to the bottom of the page, and Crewe to the top. Map series TR-08 is orientated north.

### Data dictionary and definitions

| Legend features                               | Definition                                                                                                                                                                                                                                                                                                                                                                                                                                              | Source                   | Copyrigh                          |
|-----------------------------------------------|---------------------------------------------------------------------------------------------------------------------------------------------------------------------------------------------------------------------------------------------------------------------------------------------------------------------------------------------------------------------------------------------------------------------------------------------------------|--------------------------|-----------------------------------|
| 5m contours                                   | 5m contour lines showing illustrating the surrounding topography.                                                                                                                                                                                                                                                                                                                                                                                       | GeoStore                 | ©GeoPer                           |
| Area of Outstanding Natural Beauty (AONB)     | An Area of Outstanding Natural Beauty (AONB) is an area of high scenic<br>quality which has statutory protection in order to conserve and enhance<br>the natural beauty of its landscape. AONB landscapes range from<br>rugged coastline to water meadows to gentle lowland and upland<br>moors. Natural England has a statutory power to designate land as<br>Areas of Outstanding Natural Beauty under the Countryside and Rights<br>of Way Act 2000. | Natural England          | © Natura                          |
| Balancing pond                                | The proposed location and extent of balancing ponds for drainage attenuation and infiltration. Outer boundary represents the perimeter.                                                                                                                                                                                                                                                                                                                 | High Speed Two (HS2) Ltd |                                   |
| Community area boundary                       | The Environmental Statement has been split into 5 sections called Community Areas.                                                                                                                                                                                                                                                                                                                                                                      | High Speed Two (HS2) Ltd | © Crown<br>Ordnance<br>Publicatio |
| Construction compounds                        | <ul> <li>Main construction compounds in which main contractors offices and welfare facilities will be located.</li> <li>Satellite construction compounds which serve local works for major construction elements within a main contract.</li> </ul>                                                                                                                                                                                                     | High Speed Two (HS2) Ltd |                                   |
| County boundary                               | County boundaries from Ordnance Survey boundary mapping.                                                                                                                                                                                                                                                                                                                                                                                                | Ordnance Survey          | © Crown<br>Ordnance<br>Publicatio |
| Depot, station, headhouse or portal building  | Extends to cover operational footprint of each depot and station and<br>the footprint of each tunnel vent shaft and headhouse at surface level.<br>Excludes any ancillary buildings associated with these structures.                                                                                                                                                                                                                                   | High Speed Two (HS2) Ltd |                                   |
| District/Borough boundary                     | Ordnance Survey local authority boundary mapping.                                                                                                                                                                                                                                                                                                                                                                                                       | Ordnance Survey          | © Crown<br>Ordnance<br>Publicatio |
| Ecological mitigation pond                    | Ponds whose primary function is to provide ecological mitigation. This could be a standalone pond or part of a wider wetland habitat creation plan.                                                                                                                                                                                                                                                                                                     | High Speed Two (HS2) Ltd |                                   |
| Engineering earthworks: Cutting               | Cuttings created in the construction of the railway and associated works such as highways.                                                                                                                                                                                                                                                                                                                                                              | High Speed Two (HS2) Ltd |                                   |
| Engineering earthworks: Embankment            | Embankments created in the construction of the railway and associated works such as highways.                                                                                                                                                                                                                                                                                                                                                           | High Speed Two (HS2) Ltd |                                   |
| Existing woodland and tree belts              | A dataset showing large areas of trees that are likely to have an impact<br>on whether the scheme is visible during construction and vegetation. It<br>was used in the ZTV as part of the base models.                                                                                                                                                                                                                                                  | High Speed Two (HS2) Ltd |                                   |
| Land potentially required during construction | Boundary defining the maximum possible extent of construction works<br>required to build HS2 as far as the current level of design allows. This<br>only covers surface works and includes all tunnel portals, vent shafts<br>and headhouses, but does not apply to wholly tunnelled sections or to<br>air rights. It also encompasses associated highway, access, drainage and<br>utility works.                                                        | High Speed Two (HS2) Ltd |                                   |
| Landscape character areas (LCA)               | This dataset represents the landscape character areas that have been<br>assessed route wide as defined by the Landscape Architects. Landscape<br>character areas (LCAs) are single unique areas which are the discrete                                                                                                                                                                                                                                  | High Speed Two (HS2) Ltd |                                   |

wn copyright. Reproduced by permission of nce Survey Licence Number 100049190. Year of ation 2017.

| Legend features                                                          | Definition                                                                                                                                                                                                                                                                                                                                                                               | Source                                                | Copyrigh                                                   |
|--------------------------------------------------------------------------|------------------------------------------------------------------------------------------------------------------------------------------------------------------------------------------------------------------------------------------------------------------------------------------------------------------------------------------------------------------------------------------|-------------------------------------------------------|------------------------------------------------------------|
|                                                                          | geographical areas of a particular landscape type.                                                                                                                                                                                                                                                                                                                                       |                                                       |                                                            |
| Non engineering earthworks: Cutting                                      | Cuttings created in the construction of landscape features and mitigation measures.                                                                                                                                                                                                                                                                                                      | High Speed Two (HS2) Ltd                              |                                                            |
| Non engineering earthworks: Embankment                                   | Embankments created in the construction of landscape features and mitigation measures.                                                                                                                                                                                                                                                                                                   | High Speed Two (HS2) Ltd                              |                                                            |
| Other planting and hedgerows                                             | <ul> <li>Soft landscape design that can include any seeded areas for the purpose of creating grassland except for the engineering earthworks.</li> <li>Ecological mitigation area to provide new wetland habitat creation, enhancements to existing areas and areas for ecological management. This level does not include screening planting for visual mitigation purposes.</li> </ul> | High Speed Two (HS2) Ltd                              |                                                            |
| Photomontage location                                                    | Shows the locations from which verifiable photomontages have been produced. The locations are based on a fully surveyed point.                                                                                                                                                                                                                                                           | High Speed Two (HS2) Ltd                              |                                                            |
| Proposed tree planting                                                   | A dataset showing proposed planting that may have an impact on whether the scheme is visible during construction and operation. It was used in the operation year 15 ZTV.                                                                                                                                                                                                                | High Speed Two (HS2) Ltd                              |                                                            |
| Public Rights of Way                                                     | <ul> <li>Public rights of way are highways which can be used for the following purposes:</li> <li>Footpaths - pedestrian's only</li> <li>Bridleways - pedestrians, cyclists and equestrians</li> <li>Restricted byways - as bridleways plus non-motorised vehicles</li> <li>Byways open to all traffic.</li> <li>Definitive Map data supplied by surveying authorities.</li> </ul>       | Staffordshire County Council<br>Cheshire East Council | © Crown<br>Ordnance<br>Publicatio<br>© Staffor<br>© Cheshi |
| Route in tunnel<br>Route on surface                                      | Represents the proposed route of HS <sub>2</sub> , split into route on surface and tunnelled sections.                                                                                                                                                                                                                                                                                   | High Speed Two (HS <sub>2</sub> ) Ltd                 |                                                            |
| Significantly affected viewpoint<br>Non significantly affected viewpoint | This dataset shows the locations of the visual receptors from which the schemes visual impact has been assessed and shows whether or not the impact is significant or non-significant during construction and operation.                                                                                                                                                                 | High Speed Two (HS2) Ltd                              |                                                            |
| Water body                                                               | Any mass of water having definite hydrological, physical, chemical and biological characteristics.                                                                                                                                                                                                                                                                                       | Ordnance Survey                                       | © Crown<br>Ordnance<br>Publicatio                          |
| Zone of Theoretical Visibility (ZTV) construction                        | This is a computer generated model showing areas of land within which<br>the activities undertaken during the construction of the scheme may be<br>theoretically visible. ZTV has been used as a tool for identifying likely<br>areas for survey and assessment based on initial scheme design.                                                                                          | High Speed Two (HS2) Ltd                              |                                                            |
| Zone of Theoretical Visibility (ZTV) operation year 1                    | This is a computer generated model showing areas of land within which the scheme may be theoretically visible on day 1 of operation.                                                                                                                                                                                                                                                     | High Speed Two (HS2) Ltd                              |                                                            |
| Zone of Theoretical Visibility (ZTV) operation year 15                   | This is a computer generated model showing areas of land within which<br>the scheme may be theoretically visible after 15 years of operation by<br>incorporating an assumed height of 7.5 metres for any mitigation<br>planting.                                                                                                                                                         | High Speed Two (HS2) Ltd                              |                                                            |