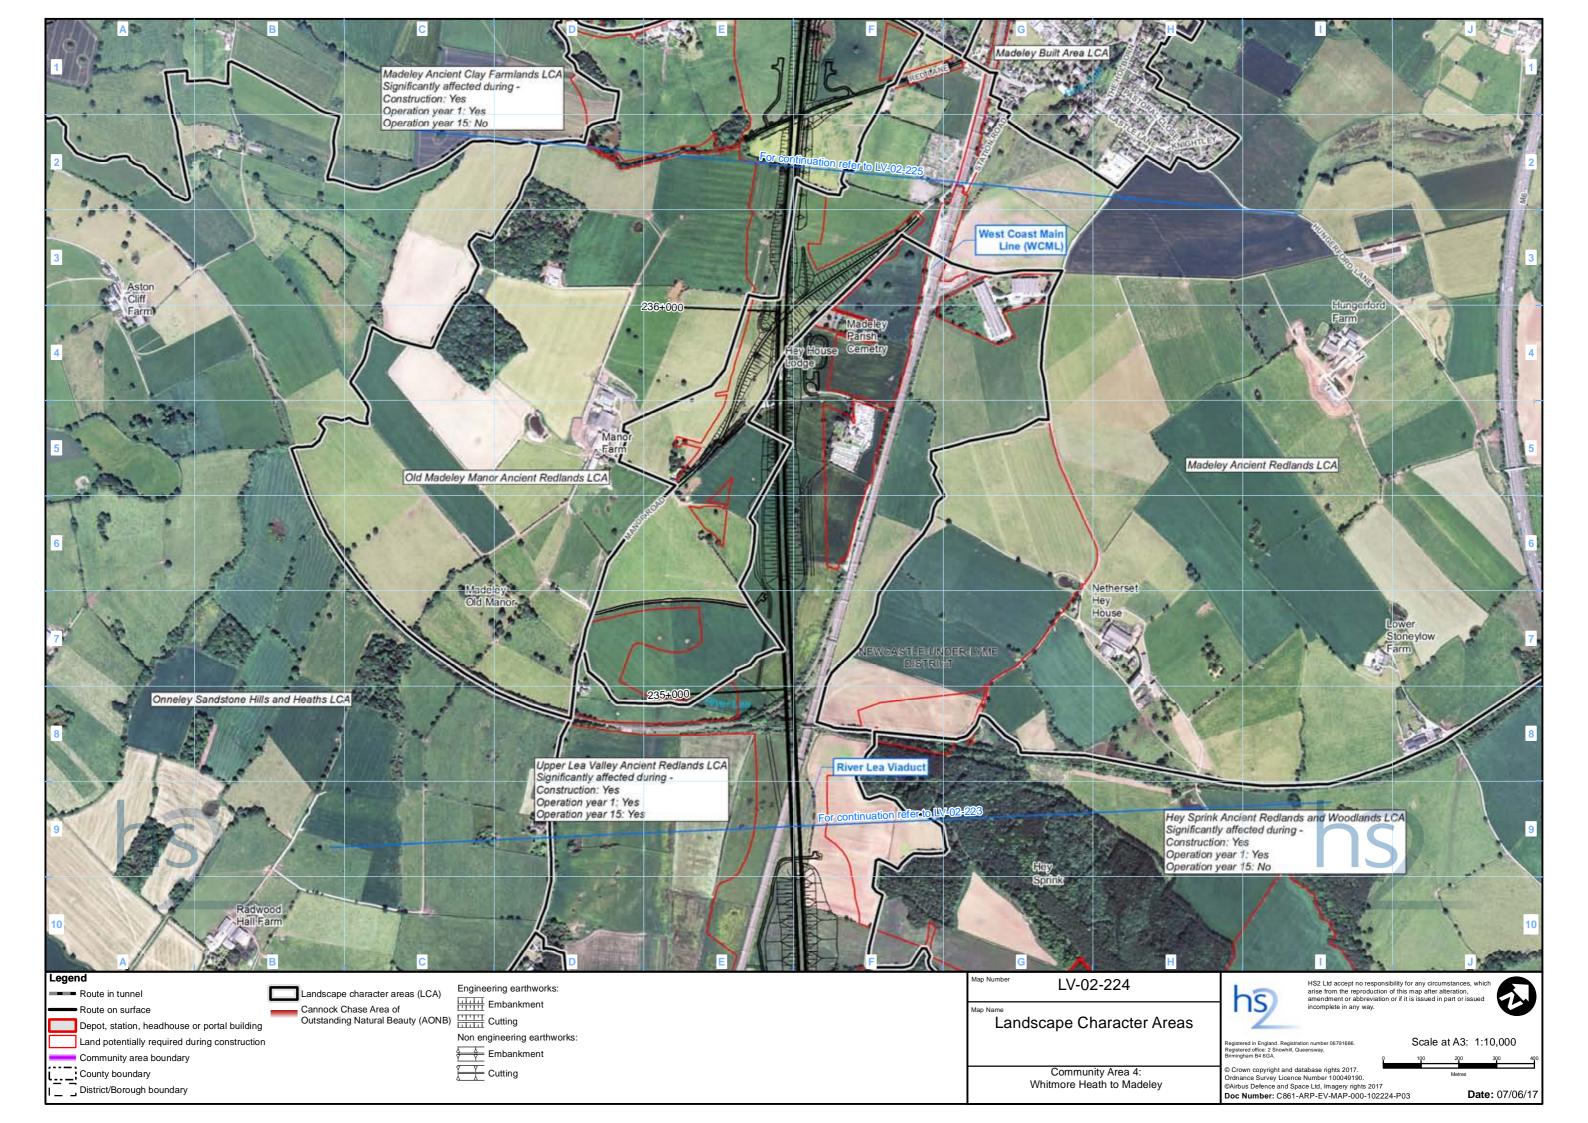

### Contents

Mapping explanatory notes

Data dictionary and definitions

LV-oo - Route Wide Landscape Character Areas and National Character Areas

| Map series name                                                                | Map series description                                               |
|--------------------------------------------------------------------------------|----------------------------------------------------------------------|
| LV op Landssane Character Areas                                                | Maps showing the landscape character areas that have been consid     |
| LV-02 - Landscape Character Areas                                              | residual effects during construction and operation.                  |
|                                                                                | Maps showing the construction phase zone of theoretical visibility ( |
| LV-07 - Construction Phase Zone of Theoretical Visibility (ZTV) and Viewpoints | the visual assessment of the Proposed Scheme has been undertake      |
|                                                                                | photomontage locations are shown).                                   |
|                                                                                | Maps showing the operational phase year one and year fifteen zone    |
| LV-08 - Operational Phase Zone of Theoretical Visibility (ZTV) and Viewpoints  | viewpoint locations from which the visual assessment of the Propos   |
|                                                                                | significant and non-significant photomontage locations are shown)    |
| LV-17 - Routewide Landscape Context                                            | Maps showing the proposed scheme and planting in context with the    |

sidered for assessment and illustrating significant

y (ZTV) and the viewpoint locations from which ken. (All significant and non-significant

one of theoretical visibility (ZTV) and the posed Scheme has been undertaken. (All m). In the wider landscape.

#### Chainage

Most of the maps presented as part of the ES have a chainage value shown next to the alignment. Chainage is presented on the maps in black font, in the form of XX+YYY. E.g. 192+000 or 239+500.

Chainage (known as reference chainage) is referenced from Euston Station, which is 0+000, and the value presented is in metres. E.g. 192+000 refers to the point, 192,000m, or 192km, from Euston Station. Chainage values increase in intervals dependant on the map scale. For maps at 1:50,000 scale chainage is shown at 5km intervals. For maps at 1:25,000 scale chainage is shown at 2km intervals. For maps at 1:20,000, 1:10,000, 1:5,000 and 1:2,500 scales, chainage is shown at 1km intervals.

Chainage has been included on the maps as a useful tool for comparing different map sets showing the different environmental themes or engineering plans, due to map sets having different scales and therefore showing differing amounts of alignment on the map.

#### Map orientation

The majority of the maps presented in these map books are presented with the railway alignment running horizontally across the page. The direction of travel to London would be following the alignment to the right hand side of the page, and Crewe to the left.

The exception to this, are map series LV-02, LV-03, LV-04, LV-07 and LV-08, which present the alignment running from bottom to top of the page. This is to allow more of the modelled outputs to be shown at the appropriate map scale. In this instance, the direction of travel to London would be to the bottom of the page, and Crewe to the top. Map series TR-08 is orientated north.