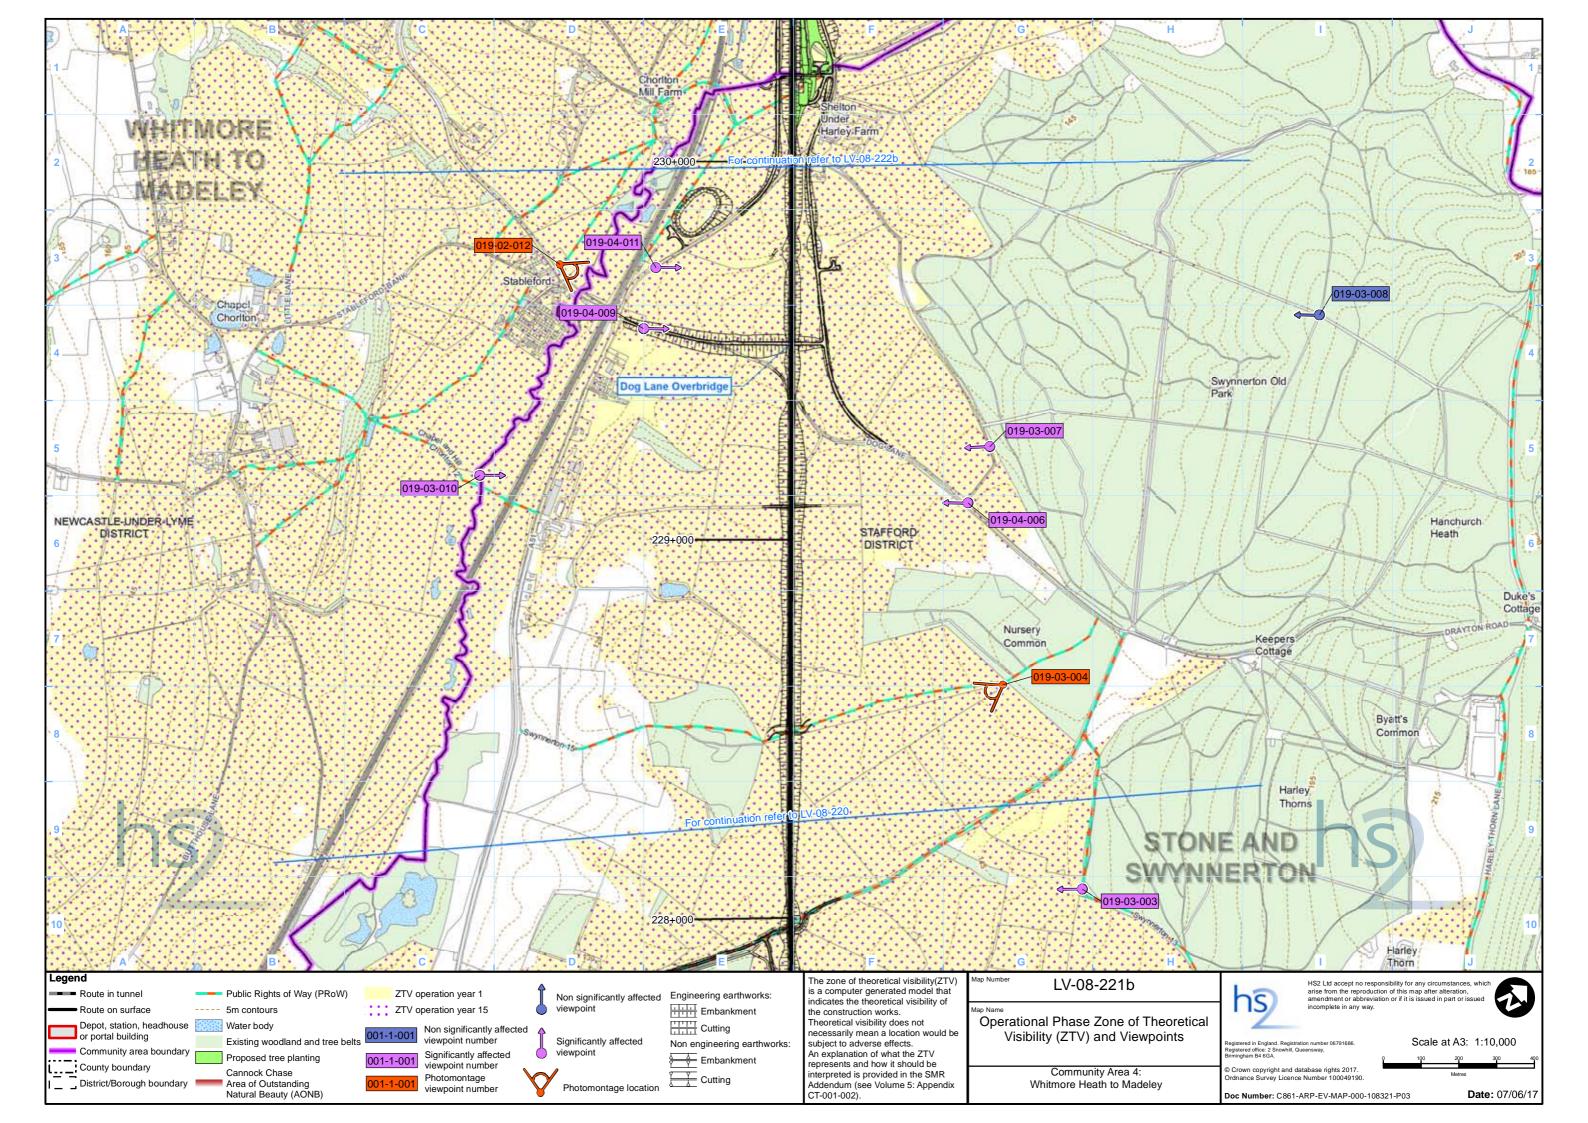

The exception to this, are map series LV-02, LV-03, LV-04, LV-07 and LV-08, which present the alignment running from bottom to top of the page. This is to allow more of the modelled outputs to be shown at the appropriate map scale. In this instance, the direction of travel to London would be to the bottom of the page, and Crewe to the top. Map series TR-08 is orientated north.

### Data dictionary and definitions

| Legend features                               | Definition                                                                                                                                                                                                                                                                                                                                                                                                                                              | Source                   | Copyrigh                          |
|-----------------------------------------------|---------------------------------------------------------------------------------------------------------------------------------------------------------------------------------------------------------------------------------------------------------------------------------------------------------------------------------------------------------------------------------------------------------------------------------------------------------|--------------------------|-----------------------------------|
| 5m contours                                   | 5m contour lines showing illustrating the surrounding topography.                                                                                                                                                                                                                                                                                                                                                                                       | GeoStore                 | ©GeoPer                           |
| Area of Outstanding Natural Beauty (AONB)     | An Area of Outstanding Natural Beauty (AONB) is an area of high scenic<br>quality which has statutory protection in order to conserve and enhance<br>the natural beauty of its landscape. AONB landscapes range from<br>rugged coastline to water meadows to gentle lowland and upland<br>moors. Natural England has a statutory power to designate land as<br>Areas of Outstanding Natural Beauty under the Countryside and Rights<br>of Way Act 2000. | Natural England          | © Natura                          |
| Balancing pond                                | The proposed location and extent of balancing ponds for drainage attenuation and infiltration. Outer boundary represents the perimeter.                                                                                                                                                                                                                                                                                                                 | High Speed Two (HS2) Ltd |                                   |
| Community area boundary                       | The Environmental Statement has been split into 5 sections called Community Areas.                                                                                                                                                                                                                                                                                                                                                                      | High Speed Two (HS2) Ltd | © Crown<br>Ordnance<br>Publicatio |
| Construction compounds                        | <ul> <li>Main construction compounds in which main contractors offices and welfare facilities will be located.</li> <li>Satellite construction compounds which serve local works for major construction elements within a main contract.</li> </ul>                                                                                                                                                                                                     | High Speed Two (HS2) Ltd |                                   |
| County boundary                               | County boundaries from Ordnance Survey boundary mapping.                                                                                                                                                                                                                                                                                                                                                                                                | Ordnance Survey          | © Crown<br>Ordnance<br>Publicatio |
| Depot, station, headhouse or portal building  | Extends to cover operational footprint of each depot and station and<br>the footprint of each tunnel vent shaft and headhouse at surface level.<br>Excludes any ancillary buildings associated with these structures.                                                                                                                                                                                                                                   | High Speed Two (HS2) Ltd |                                   |
| District/Borough boundary                     | Ordnance Survey local authority boundary mapping.                                                                                                                                                                                                                                                                                                                                                                                                       | Ordnance Survey          | © Crown<br>Ordnance<br>Publicatio |
| Ecological mitigation pond                    | Ponds whose primary function is to provide ecological mitigation. This could be a standalone pond or part of a wider wetland habitat creation plan.                                                                                                                                                                                                                                                                                                     | High Speed Two (HS2) Ltd |                                   |
| Engineering earthworks: Cutting               | Cuttings created in the construction of the railway and associated works such as highways.                                                                                                                                                                                                                                                                                                                                                              | High Speed Two (HS2) Ltd |                                   |
| Engineering earthworks: Embankment            | Embankments created in the construction of the railway and associated works such as highways.                                                                                                                                                                                                                                                                                                                                                           | High Speed Two (HS2) Ltd |                                   |
| Existing woodland and tree belts              | A dataset showing large areas of trees that are likely to have an impact<br>on whether the scheme is visible during construction and vegetation. It<br>was used in the ZTV as part of the base models.                                                                                                                                                                                                                                                  | High Speed Two (HS2) Ltd |                                   |
| Land potentially required during construction | Boundary defining the maximum possible extent of construction works<br>required to build HS2 as far as the current level of design allows. This<br>only covers surface works and includes all tunnel portals, vent shafts<br>and headhouses, but does not apply to wholly tunnelled sections or to<br>air rights. It also encompasses associated highway, access, drainage and<br>utility works.                                                        | High Speed Two (HS2) Ltd |                                   |
| Landscape character areas (LCA)               | This dataset represents the landscape character areas that have been<br>assessed route wide as defined by the Landscape Architects. Landscape<br>character areas (LCAs) are single unique areas which are the discrete                                                                                                                                                                                                                                  | High Speed Two (HS2) Ltd |                                   |

wn copyright. Reproduced by permission of nce Survey Licence Number 100049190. Year of ation 2017.

| Legend features                                                          | Definition                                                                                                                                                                                                                                                                                                                                                                               | Source                                                | Copyrigh                                                   |
|--------------------------------------------------------------------------|------------------------------------------------------------------------------------------------------------------------------------------------------------------------------------------------------------------------------------------------------------------------------------------------------------------------------------------------------------------------------------------|-------------------------------------------------------|------------------------------------------------------------|
|                                                                          | geographical areas of a particular landscape type.                                                                                                                                                                                                                                                                                                                                       |                                                       |                                                            |
| Non engineering earthworks: Cutting                                      | Cuttings created in the construction of landscape features and mitigation measures.                                                                                                                                                                                                                                                                                                      | High Speed Two (HS2) Ltd                              |                                                            |
| Non engineering earthworks: Embankment                                   | Embankments created in the construction of landscape features and mitigation measures.                                                                                                                                                                                                                                                                                                   | High Speed Two (HS2) Ltd                              |                                                            |
| Other planting and hedgerows                                             | <ul> <li>Soft landscape design that can include any seeded areas for the purpose of creating grassland except for the engineering earthworks.</li> <li>Ecological mitigation area to provide new wetland habitat creation, enhancements to existing areas and areas for ecological management. This level does not include screening planting for visual mitigation purposes.</li> </ul> | High Speed Two (HS2) Ltd                              |                                                            |
| Photomontage location                                                    | Shows the locations from which verifiable photomontages have been produced. The locations are based on a fully surveyed point.                                                                                                                                                                                                                                                           | High Speed Two (HS2) Ltd                              |                                                            |
| Proposed tree planting                                                   | A dataset showing proposed planting that may have an impact on whether the scheme is visible during construction and operation. It was used in the operation year 15 ZTV.                                                                                                                                                                                                                | High Speed Two (HS2) Ltd                              |                                                            |
| Public Rights of Way                                                     | <ul> <li>Public rights of way are highways which can be used for the following purposes:</li> <li>Footpaths - pedestrian's only</li> <li>Bridleways - pedestrians, cyclists and equestrians</li> <li>Restricted byways - as bridleways plus non-motorised vehicles</li> <li>Byways open to all traffic.</li> <li>Definitive Map data supplied by surveying authorities.</li> </ul>       | Staffordshire County Council<br>Cheshire East Council | © Crown<br>Ordnance<br>Publicatio<br>© Staffor<br>© Cheshi |
| Route in tunnel<br>Route on surface                                      | Represents the proposed route of HS <sub>2</sub> , split into route on surface and tunnelled sections.                                                                                                                                                                                                                                                                                   | High Speed Two (HS <sub>2</sub> ) Ltd                 |                                                            |
| Significantly affected viewpoint<br>Non significantly affected viewpoint | This dataset shows the locations of the visual receptors from which the schemes visual impact has been assessed and shows whether or not the impact is significant or non-significant during construction and operation.                                                                                                                                                                 | High Speed Two (HS2) Ltd                              |                                                            |
| Water body                                                               | Any mass of water having definite hydrological, physical, chemical and biological characteristics.                                                                                                                                                                                                                                                                                       | Ordnance Survey                                       | © Crown<br>Ordnance<br>Publicatio                          |
| Zone of Theoretical Visibility (ZTV) construction                        | This is a computer generated model showing areas of land within which<br>the activities undertaken during the construction of the scheme may be<br>theoretically visible. ZTV has been used as a tool for identifying likely<br>areas for survey and assessment based on initial scheme design.                                                                                          | High Speed Two (HS2) Ltd                              |                                                            |
| Zone of Theoretical Visibility (ZTV) operation year 1                    | This is a computer generated model showing areas of land within which the scheme may be theoretically visible on day 1 of operation.                                                                                                                                                                                                                                                     | High Speed Two (HS2) Ltd                              |                                                            |
| Zone of Theoretical Visibility (ZTV) operation year 15                   | This is a computer generated model showing areas of land within which<br>the scheme may be theoretically visible after 15 years of operation by<br>incorporating an assumed height of 7.5 metres for any mitigation<br>planting.                                                                                                                                                         | High Speed Two (HS2) Ltd                              |                                                            |