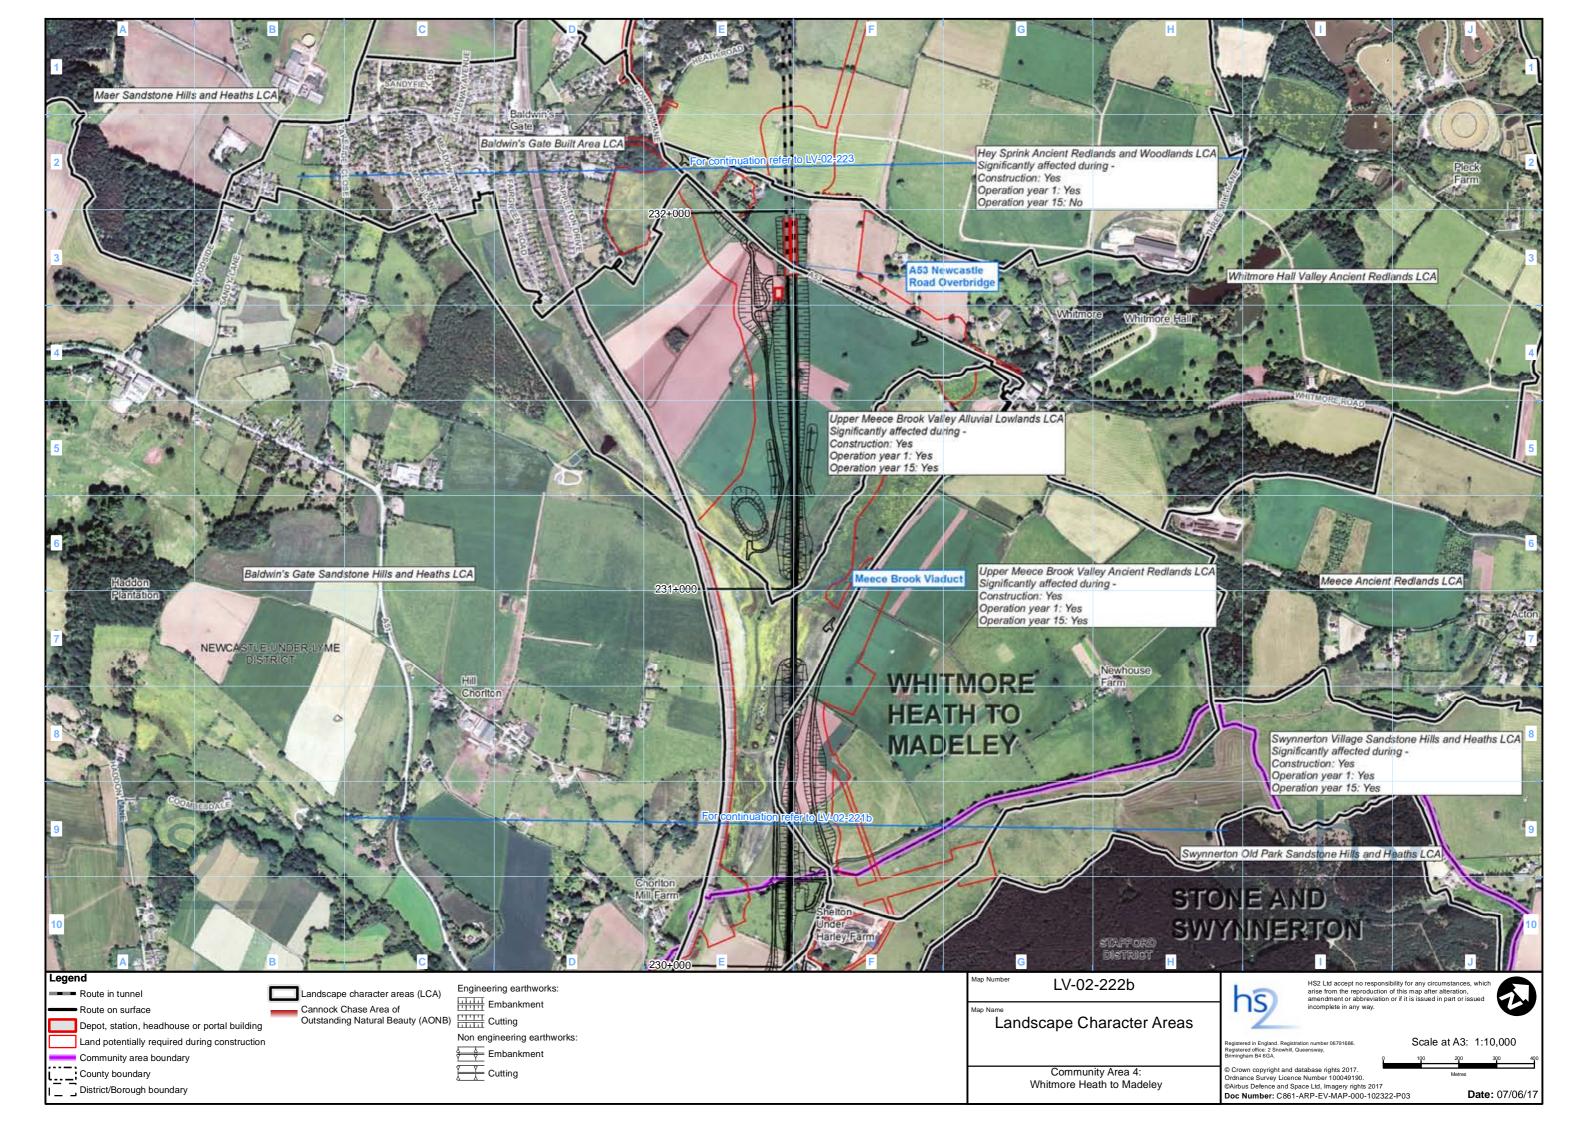

### Contents

Mapping explanatory notes

Data dictionary and definitions

LV-oo - Route Wide Landscape Character Areas and National Character Areas

| Map series name                                                                | Map series description                                               |
|--------------------------------------------------------------------------------|----------------------------------------------------------------------|
| LV op Landssane Character Areas                                                | Maps showing the landscape character areas that have been consid     |
| LV-02 - Landscape Character Areas                                              | residual effects during construction and operation.                  |
|                                                                                | Maps showing the construction phase zone of theoretical visibility ( |
| LV-07 - Construction Phase Zone of Theoretical Visibility (ZTV) and Viewpoints | the visual assessment of the Proposed Scheme has been undertake      |
|                                                                                | photomontage locations are shown).                                   |
|                                                                                | Maps showing the operational phase year one and year fifteen zone    |
| LV-08 - Operational Phase Zone of Theoretical Visibility (ZTV) and Viewpoints  | viewpoint locations from which the visual assessment of the Propos   |
|                                                                                | significant and non-significant photomontage locations are shown)    |
| LV-17 - Routewide Landscape Context                                            | Maps showing the proposed scheme and planting in context with the    |

sidered for assessment and illustrating significant

y (ZTV) and the viewpoint locations from which ken. (All significant and non-significant

one of theoretical visibility (ZTV) and the posed Scheme has been undertaken. (All m). In the wider landscape.

#### Chainage

Most of the maps presented as part of the ES have a chainage value shown next to the alignment. Chainage is presented on the maps in black font, in the form of XX+YYY. E.g. 192+000 or 239+500.

Chainage (known as reference chainage) is referenced from Euston Station, which is 0+000, and the value presented is in metres. E.g. 192+000 refers to the point, 192,000m, or 192km, from Euston Station. Chainage values increase in intervals dependant on the map scale. For maps at 1:50,000 scale chainage is shown at 5km intervals. For maps at 1:25,000 scale chainage is shown at 2km intervals. For maps at 1:20,000, 1:10,000, 1:5,000 and 1:2,500 scales, chainage is shown at 1km intervals.

Chainage has been included on the maps as a useful tool for comparing different map sets showing the different environmental themes or engineering plans, due to map sets having different scales and therefore showing differing amounts of alignment on the map.

#### Map orientation

The majority of the maps presented in these map books are presented with the railway alignment running horizontally across the page. The direction of travel to London would be following the alignment to the right hand side of the page, and Crewe to the left.

The exception to this, are map series LV-02, LV-03, LV-04, LV-07 and LV-08, which present the alignment running from bottom to top of the page. This is to allow more of the modelled outputs to be shown at the appropriate map scale. In this instance, the direction of travel to London would be to the bottom of the page, and Crewe to the top. Map series TR-08 is orientated north.