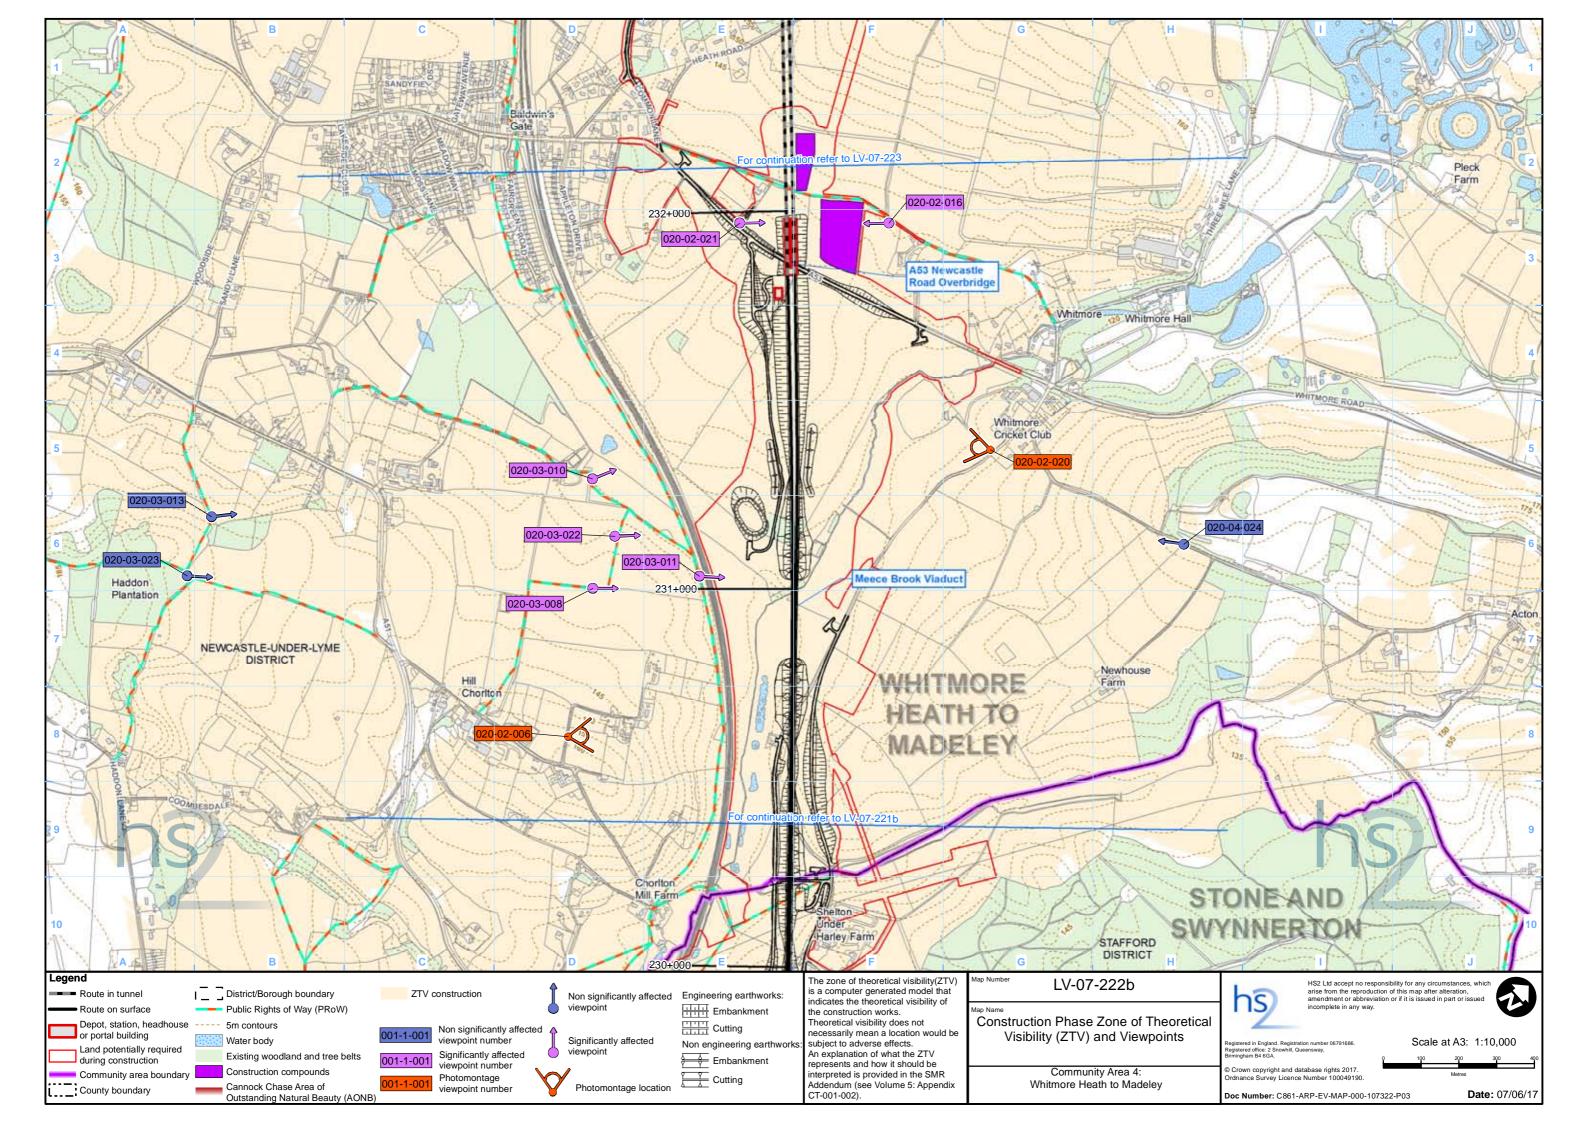

The exception to this, are map series LV-02, LV-03, LV-04, LV-07 and LV-08, which present the alignment running from bottom to top of the page. This is to allow more of the modelled outputs to be shown at the appropriate map scale. In this instance, the direction of travel to London would be to the bottom of the page, and Crewe to the top. Map series TR-08 is orientated north.

### Data dictionary and definitions

| Legend features                               | Definition                                                                                                                                                                                                                                                                                                                                                                                                                                              | Source                   | Copyrigh                          |
|-----------------------------------------------|---------------------------------------------------------------------------------------------------------------------------------------------------------------------------------------------------------------------------------------------------------------------------------------------------------------------------------------------------------------------------------------------------------------------------------------------------------|--------------------------|-----------------------------------|
| 5m contours                                   | 5m contour lines showing illustrating the surrounding topography.                                                                                                                                                                                                                                                                                                                                                                                       | GeoStore                 | ©GeoPer                           |
| Area of Outstanding Natural Beauty (AONB)     | An Area of Outstanding Natural Beauty (AONB) is an area of high scenic<br>quality which has statutory protection in order to conserve and enhance<br>the natural beauty of its landscape. AONB landscapes range from<br>rugged coastline to water meadows to gentle lowland and upland<br>moors. Natural England has a statutory power to designate land as<br>Areas of Outstanding Natural Beauty under the Countryside and Rights<br>of Way Act 2000. | Natural England          | © Natura                          |
| Balancing pond                                | The proposed location and extent of balancing ponds for drainage attenuation and infiltration. Outer boundary represents the perimeter.                                                                                                                                                                                                                                                                                                                 | High Speed Two (HS2) Ltd |                                   |
| Community area boundary                       | The Environmental Statement has been split into 5 sections called Community Areas.                                                                                                                                                                                                                                                                                                                                                                      | High Speed Two (HS2) Ltd | © Crown<br>Ordnance<br>Publicatio |
| Construction compounds                        | <ul> <li>Main construction compounds in which main contractors offices and welfare facilities will be located.</li> <li>Satellite construction compounds which serve local works for major construction elements within a main contract.</li> </ul>                                                                                                                                                                                                     | High Speed Two (HS2) Ltd |                                   |
| County boundary                               | County boundaries from Ordnance Survey boundary mapping.                                                                                                                                                                                                                                                                                                                                                                                                | Ordnance Survey          | © Crown<br>Ordnance<br>Publicatio |
| Depot, station, headhouse or portal building  | Extends to cover operational footprint of each depot and station and<br>the footprint of each tunnel vent shaft and headhouse at surface level.<br>Excludes any ancillary buildings associated with these structures.                                                                                                                                                                                                                                   | High Speed Two (HS2) Ltd |                                   |
| District/Borough boundary                     | Ordnance Survey local authority boundary mapping.                                                                                                                                                                                                                                                                                                                                                                                                       | Ordnance Survey          | © Crown<br>Ordnance<br>Publicatio |
| Ecological mitigation pond                    | Ponds whose primary function is to provide ecological mitigation. This could be a standalone pond or part of a wider wetland habitat creation plan.                                                                                                                                                                                                                                                                                                     | High Speed Two (HS2) Ltd |                                   |
| Engineering earthworks: Cutting               | Cuttings created in the construction of the railway and associated works such as highways.                                                                                                                                                                                                                                                                                                                                                              | High Speed Two (HS2) Ltd |                                   |
| Engineering earthworks: Embankment            | Embankments created in the construction of the railway and associated works such as highways.                                                                                                                                                                                                                                                                                                                                                           | High Speed Two (HS2) Ltd |                                   |
| Existing woodland and tree belts              | A dataset showing large areas of trees that are likely to have an impact<br>on whether the scheme is visible during construction and vegetation. It<br>was used in the ZTV as part of the base models.                                                                                                                                                                                                                                                  | High Speed Two (HS2) Ltd |                                   |
| Land potentially required during construction | Boundary defining the maximum possible extent of construction works<br>required to build HS2 as far as the current level of design allows. This<br>only covers surface works and includes all tunnel portals, vent shafts<br>and headhouses, but does not apply to wholly tunnelled sections or to<br>air rights. It also encompasses associated highway, access, drainage and<br>utility works.                                                        | High Speed Two (HS2) Ltd |                                   |
| Landscape character areas (LCA)               | This dataset represents the landscape character areas that have been<br>assessed route wide as defined by the Landscape Architects. Landscape<br>character areas (LCAs) are single unique areas which are the discrete                                                                                                                                                                                                                                  | High Speed Two (HS2) Ltd |                                   |

wn copyright. Reproduced by permission of nce Survey Licence Number 100049190. Year of ation 2017.

| Legend features                                                          | Definition                                                                                                                                                                                                                                                                                                                                                                               | Source                                                | Copyrigh                                                   |
|--------------------------------------------------------------------------|------------------------------------------------------------------------------------------------------------------------------------------------------------------------------------------------------------------------------------------------------------------------------------------------------------------------------------------------------------------------------------------|-------------------------------------------------------|------------------------------------------------------------|
|                                                                          | geographical areas of a particular landscape type.                                                                                                                                                                                                                                                                                                                                       |                                                       |                                                            |
| Non engineering earthworks: Cutting                                      | Cuttings created in the construction of landscape features and mitigation measures.                                                                                                                                                                                                                                                                                                      | High Speed Two (HS2) Ltd                              |                                                            |
| Non engineering earthworks: Embankment                                   | Embankments created in the construction of landscape features and mitigation measures.                                                                                                                                                                                                                                                                                                   | High Speed Two (HS2) Ltd                              |                                                            |
| Other planting and hedgerows                                             | <ul> <li>Soft landscape design that can include any seeded areas for the purpose of creating grassland except for the engineering earthworks.</li> <li>Ecological mitigation area to provide new wetland habitat creation, enhancements to existing areas and areas for ecological management. This level does not include screening planting for visual mitigation purposes.</li> </ul> | High Speed Two (HS2) Ltd                              |                                                            |
| Photomontage location                                                    | Shows the locations from which verifiable photomontages have been produced. The locations are based on a fully surveyed point.                                                                                                                                                                                                                                                           | High Speed Two (HS2) Ltd                              |                                                            |
| Proposed tree planting                                                   | A dataset showing proposed planting that may have an impact on whether the scheme is visible during construction and operation. It was used in the operation year 15 ZTV.                                                                                                                                                                                                                | High Speed Two (HS2) Ltd                              |                                                            |
| Public Rights of Way                                                     | <ul> <li>Public rights of way are highways which can be used for the following purposes:</li> <li>Footpaths - pedestrian's only</li> <li>Bridleways - pedestrians, cyclists and equestrians</li> <li>Restricted byways - as bridleways plus non-motorised vehicles</li> <li>Byways open to all traffic.</li> <li>Definitive Map data supplied by surveying authorities.</li> </ul>       | Staffordshire County Council<br>Cheshire East Council | © Crown<br>Ordnance<br>Publicatio<br>© Staffor<br>© Cheshi |
| Route in tunnel<br>Route on surface                                      | Represents the proposed route of HS <sub>2</sub> , split into route on surface and tunnelled sections.                                                                                                                                                                                                                                                                                   | High Speed Two (HS <sub>2</sub> ) Ltd                 |                                                            |
| Significantly affected viewpoint<br>Non significantly affected viewpoint | This dataset shows the locations of the visual receptors from which the schemes visual impact has been assessed and shows whether or not the impact is significant or non-significant during construction and operation.                                                                                                                                                                 | High Speed Two (HS2) Ltd                              |                                                            |
| Water body                                                               | Any mass of water having definite hydrological, physical, chemical and biological characteristics.                                                                                                                                                                                                                                                                                       | Ordnance Survey                                       | © Crown<br>Ordnance<br>Publicatio                          |
| Zone of Theoretical Visibility (ZTV) construction                        | This is a computer generated model showing areas of land within which<br>the activities undertaken during the construction of the scheme may be<br>theoretically visible. ZTV has been used as a tool for identifying likely<br>areas for survey and assessment based on initial scheme design.                                                                                          | High Speed Two (HS2) Ltd                              |                                                            |
| Zone of Theoretical Visibility (ZTV) operation year 1                    | This is a computer generated model showing areas of land within which the scheme may be theoretically visible on day 1 of operation.                                                                                                                                                                                                                                                     | High Speed Two (HS2) Ltd                              |                                                            |
| Zone of Theoretical Visibility (ZTV) operation year 15                   | This is a computer generated model showing areas of land within which<br>the scheme may be theoretically visible after 15 years of operation by<br>incorporating an assumed height of 7.5 metres for any mitigation<br>planting.                                                                                                                                                         | High Speed Two (HS2) Ltd                              |                                                            |