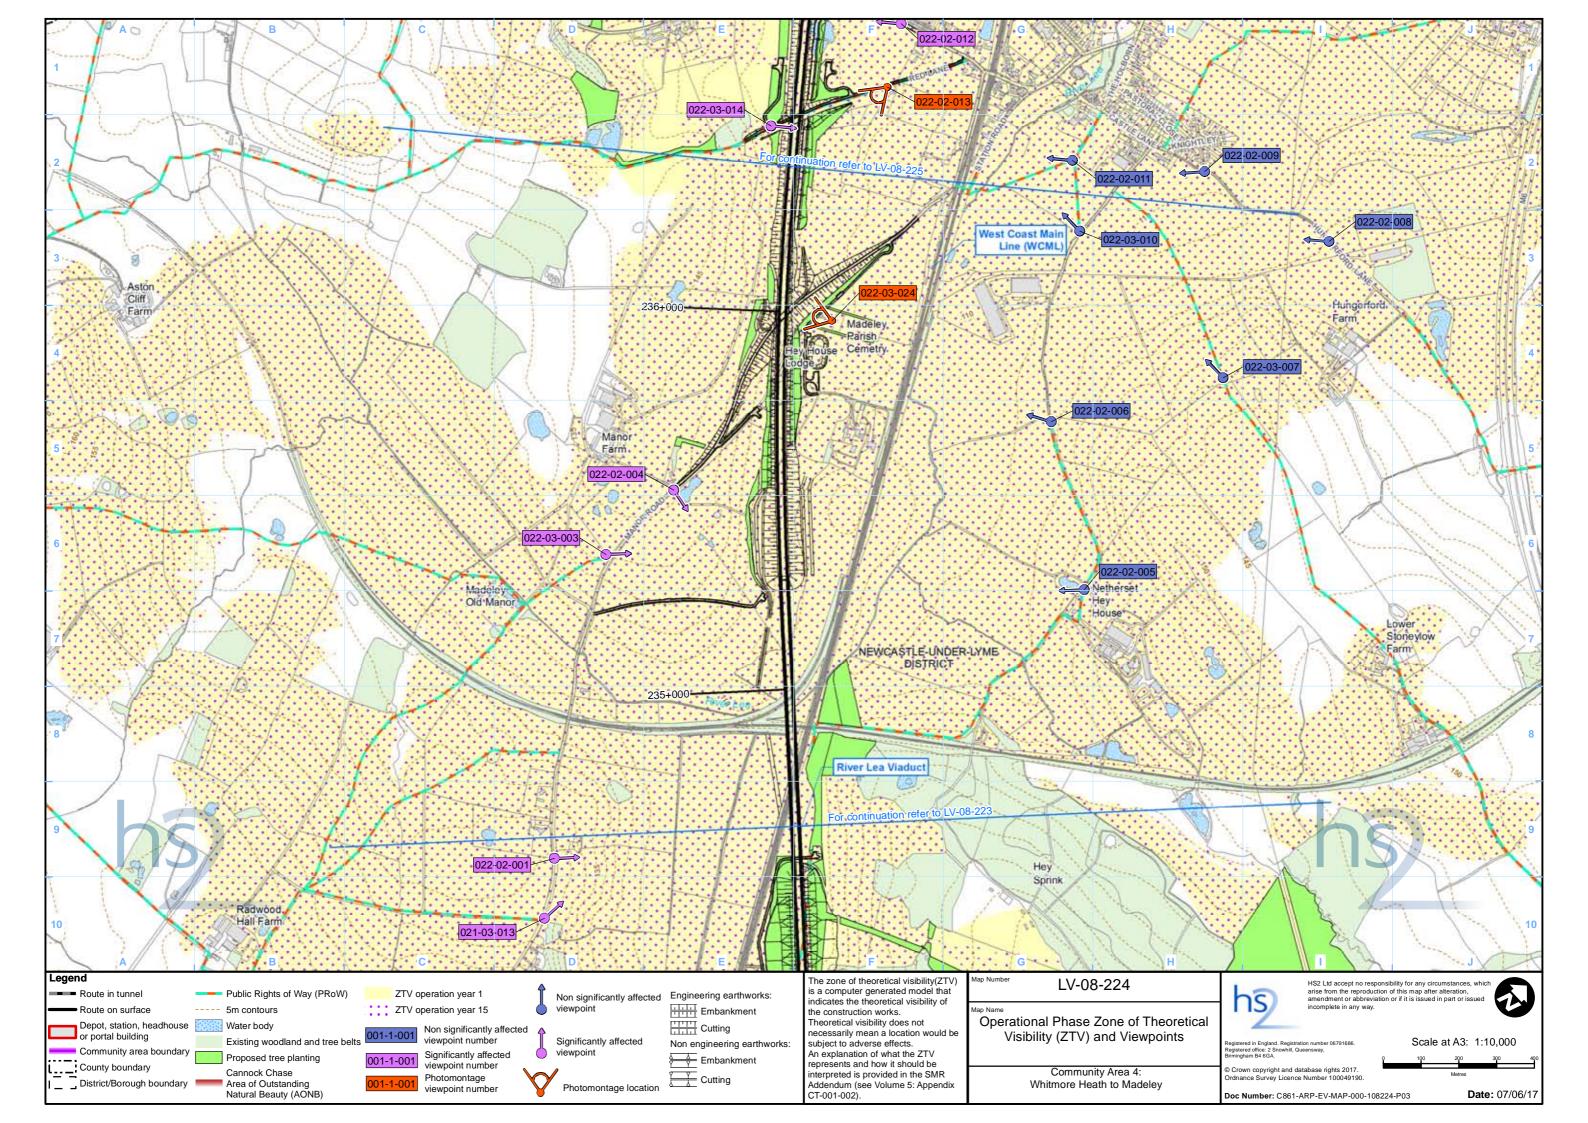

### Contents

Mapping explanatory notes

Data dictionary and definitions

LV-oo - Route Wide Landscape Character Areas and National Character Areas

| Map series name                                                                | Map series description                                               |
|--------------------------------------------------------------------------------|----------------------------------------------------------------------|
| LV op Landssane Character Areas                                                | Maps showing the landscape character areas that have been consid     |
| LV-02 - Landscape Character Areas                                              | residual effects during construction and operation.                  |
|                                                                                | Maps showing the construction phase zone of theoretical visibility ( |
| LV-07 - Construction Phase Zone of Theoretical Visibility (ZTV) and Viewpoints | the visual assessment of the Proposed Scheme has been undertake      |
|                                                                                | photomontage locations are shown).                                   |
|                                                                                | Maps showing the operational phase year one and year fifteen zone    |
| LV-08 - Operational Phase Zone of Theoretical Visibility (ZTV) and Viewpoints  | viewpoint locations from which the visual assessment of the Propos   |
|                                                                                | significant and non-significant photomontage locations are shown)    |
| LV-17 - Routewide Landscape Context                                            | Maps showing the proposed scheme and planting in context with the    |

sidered for assessment and illustrating significant

y (ZTV) and the viewpoint locations from which ken. (All significant and non-significant

one of theoretical visibility (ZTV) and the posed Scheme has been undertaken. (All m). In the wider landscape.

The exception to this, are map series LV-02, LV-03, LV-04, LV-07 and LV-08, which present the alignment running from bottom to top of the page. This is to allow more of the modelled outputs to be shown at the appropriate map scale. In this instance, the direction of travel to London would be to the bottom of the page, and Crewe to the top. Map series TR-08 is orientated north.