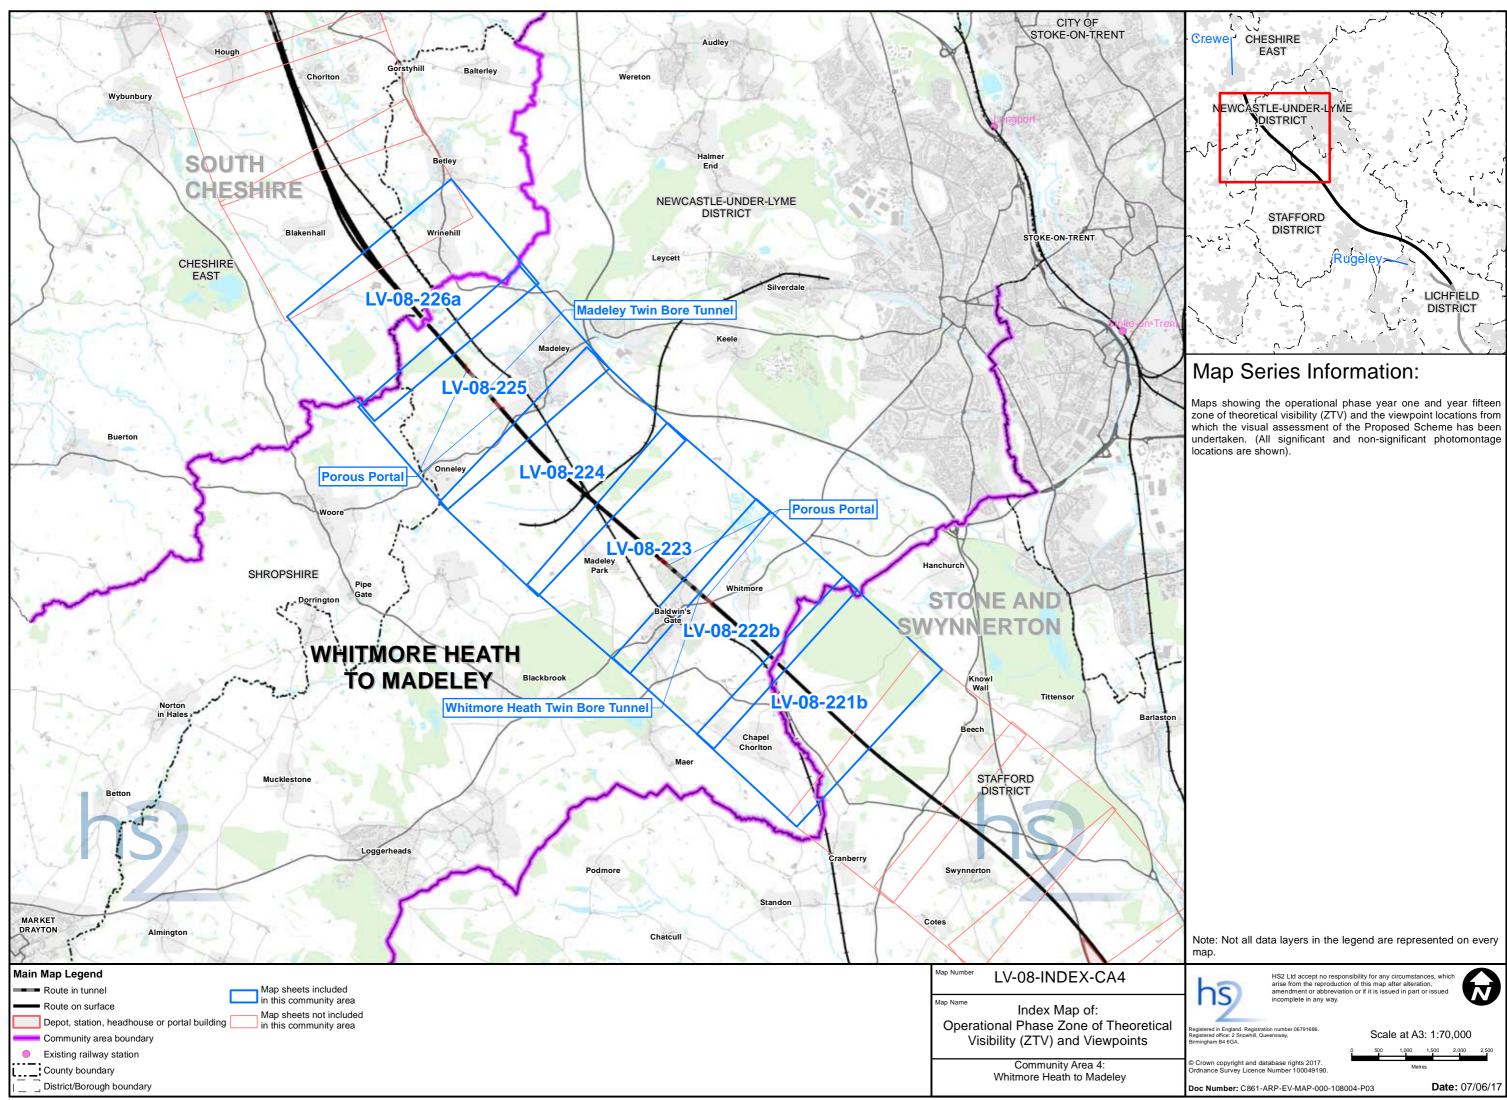

|   | Ordnance S       | urvey Licence Number 100049190.                                                                                             |

High Speed Rail (West Midlands-Crewe) Environmental Statement LV-02 - Landscape Character Areas







Doc Number: C861-ARP-EV-MAP-000-102004-P03

Date: 07/06/17













High Speed Rail (West Midlands-Crewe)
 Environmental Statement
 LV-07 - Construction Phase Zone of
 Theoretical Visibility (ZTV) and Viewpoints
 LV-08 - Operational Phase Zone of
 Theoretical Visibility (ZTV) and Viewpoints































This page is left intentionally blank

High Speed Rail (West Midlands-Crewe) Environmental Statement LV-17 - Routewide Landscape Context