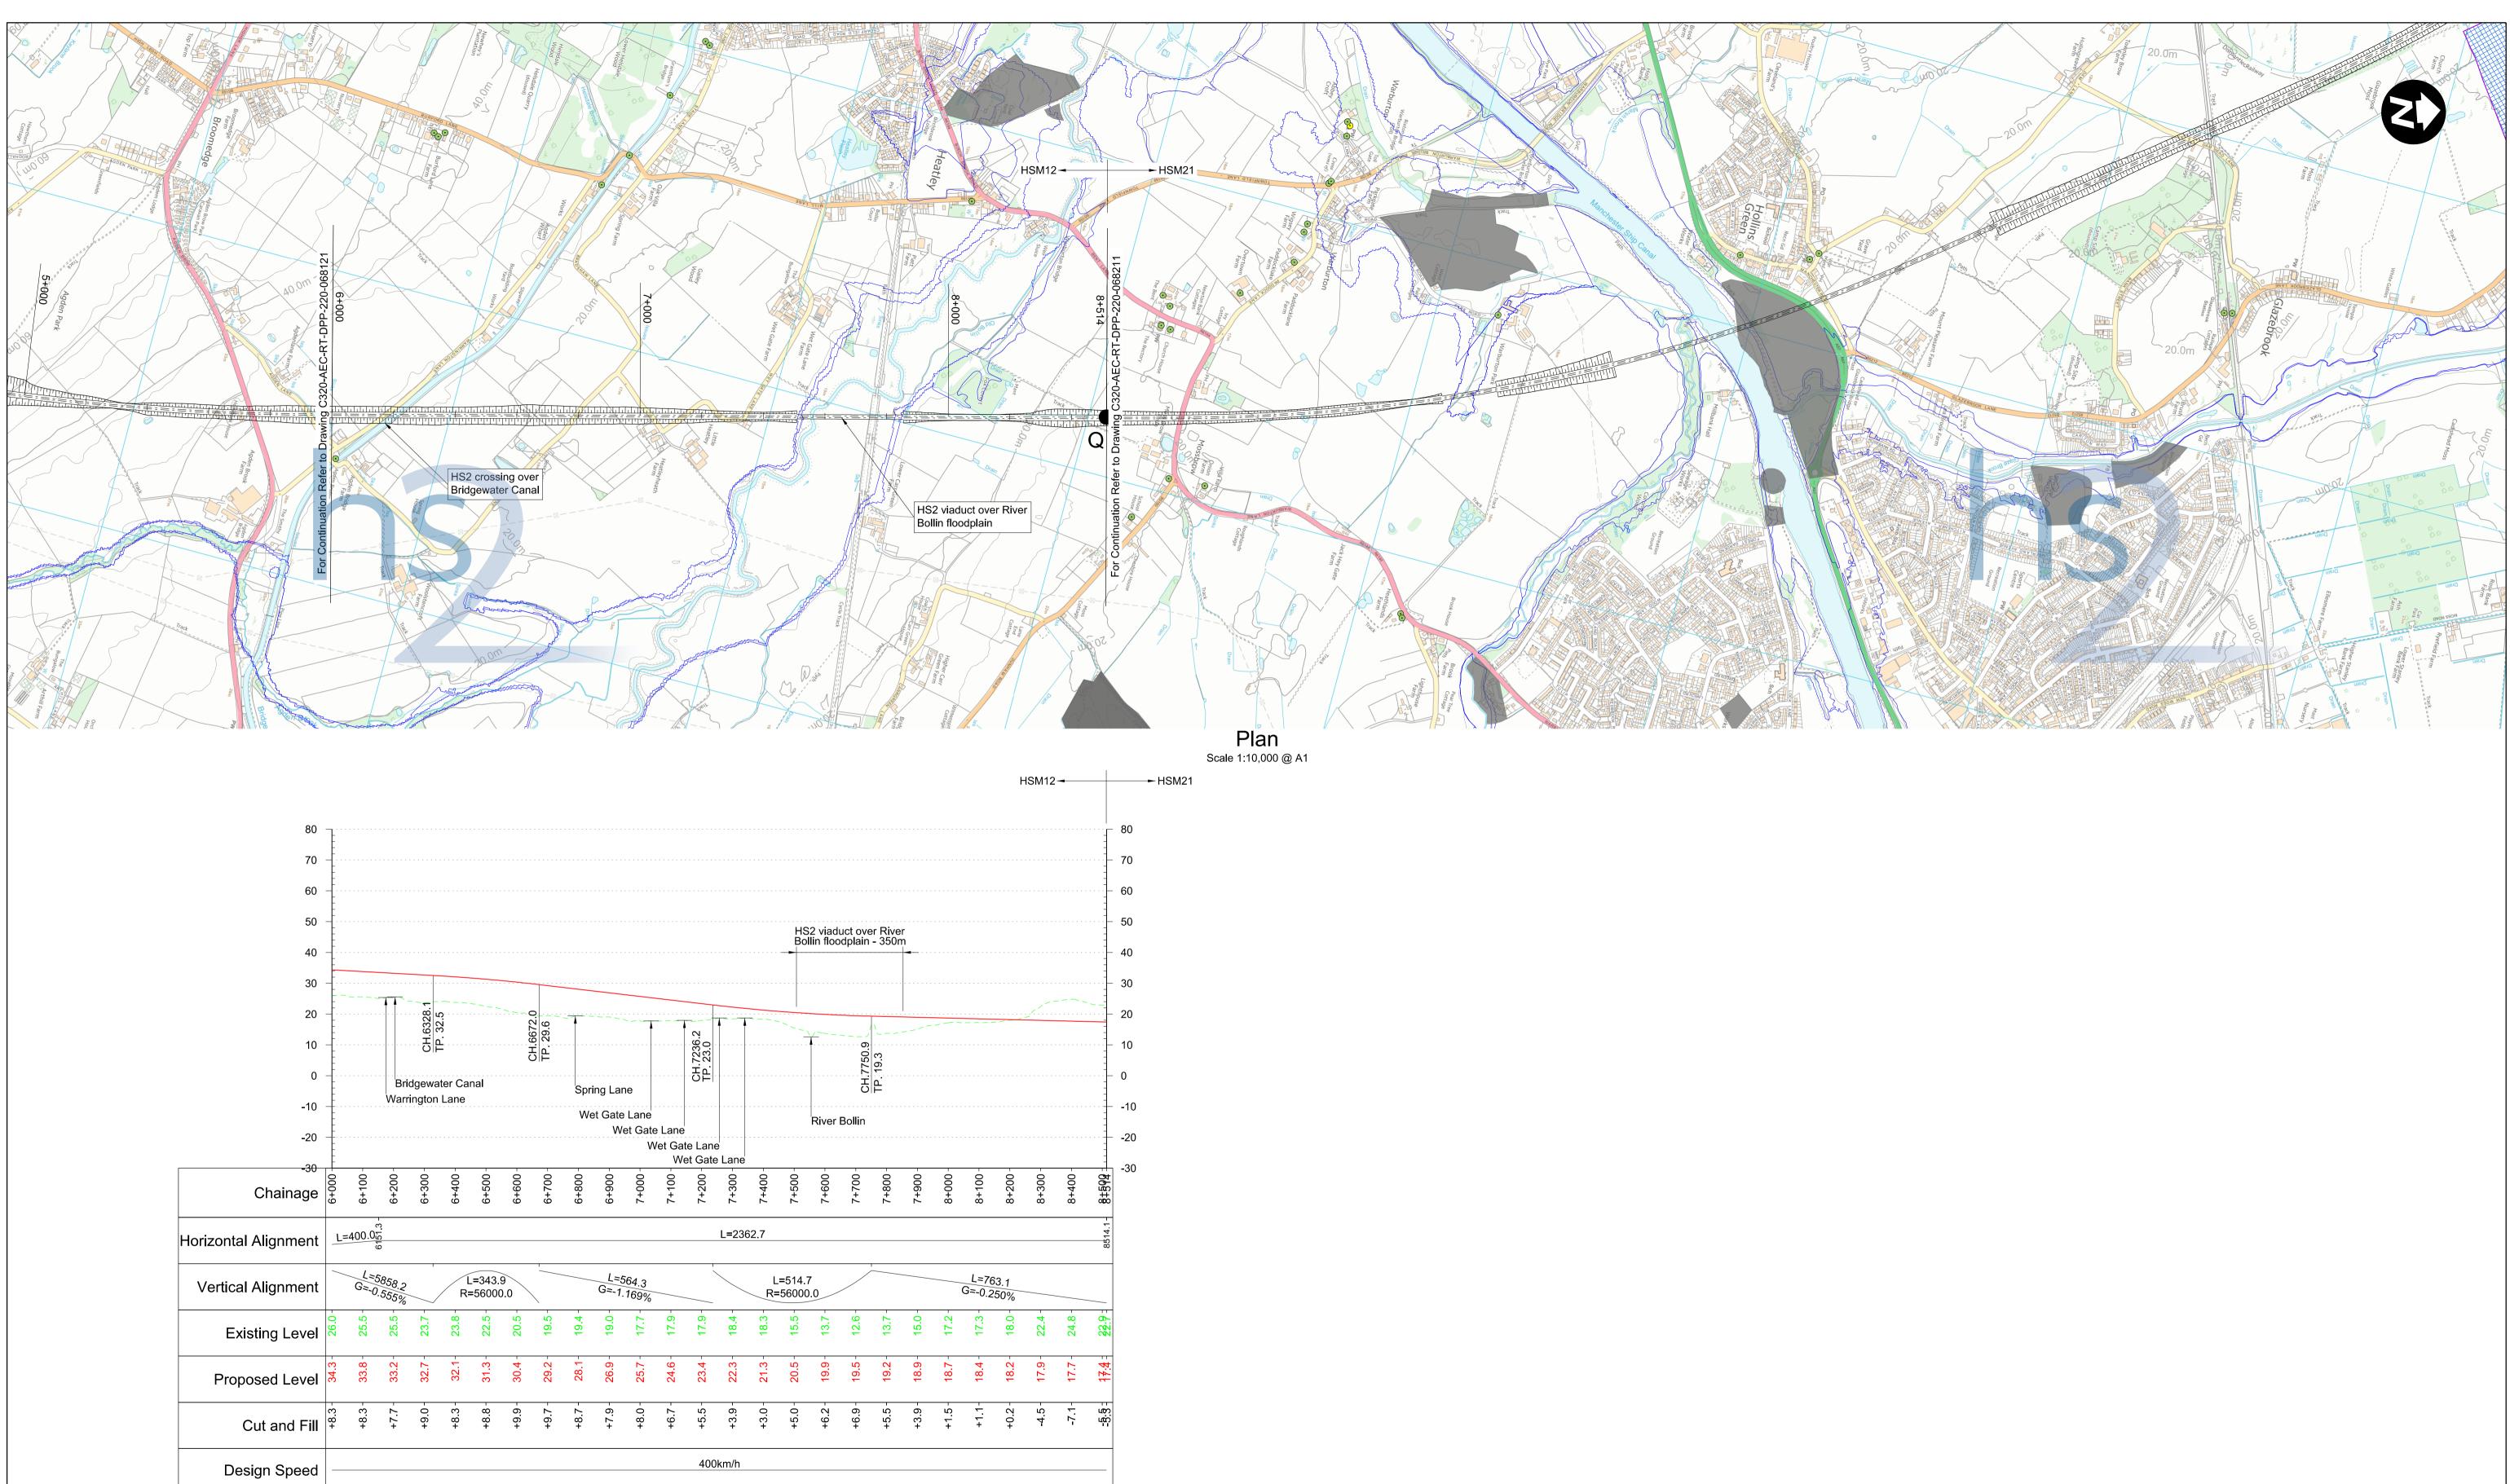

|     | TRES 0 100 200         | 500            |                |                | 1000    | Profile           Scale H:1:10,000 V:1:1000 @ A1           1000           @ 1:1000                                                                                                                                                                                                                                                                                                                                                                 |                                                                                                                                                            |  |  |  |  |
|-----|------------------------|----------------|----------------|----------------|---------|-----