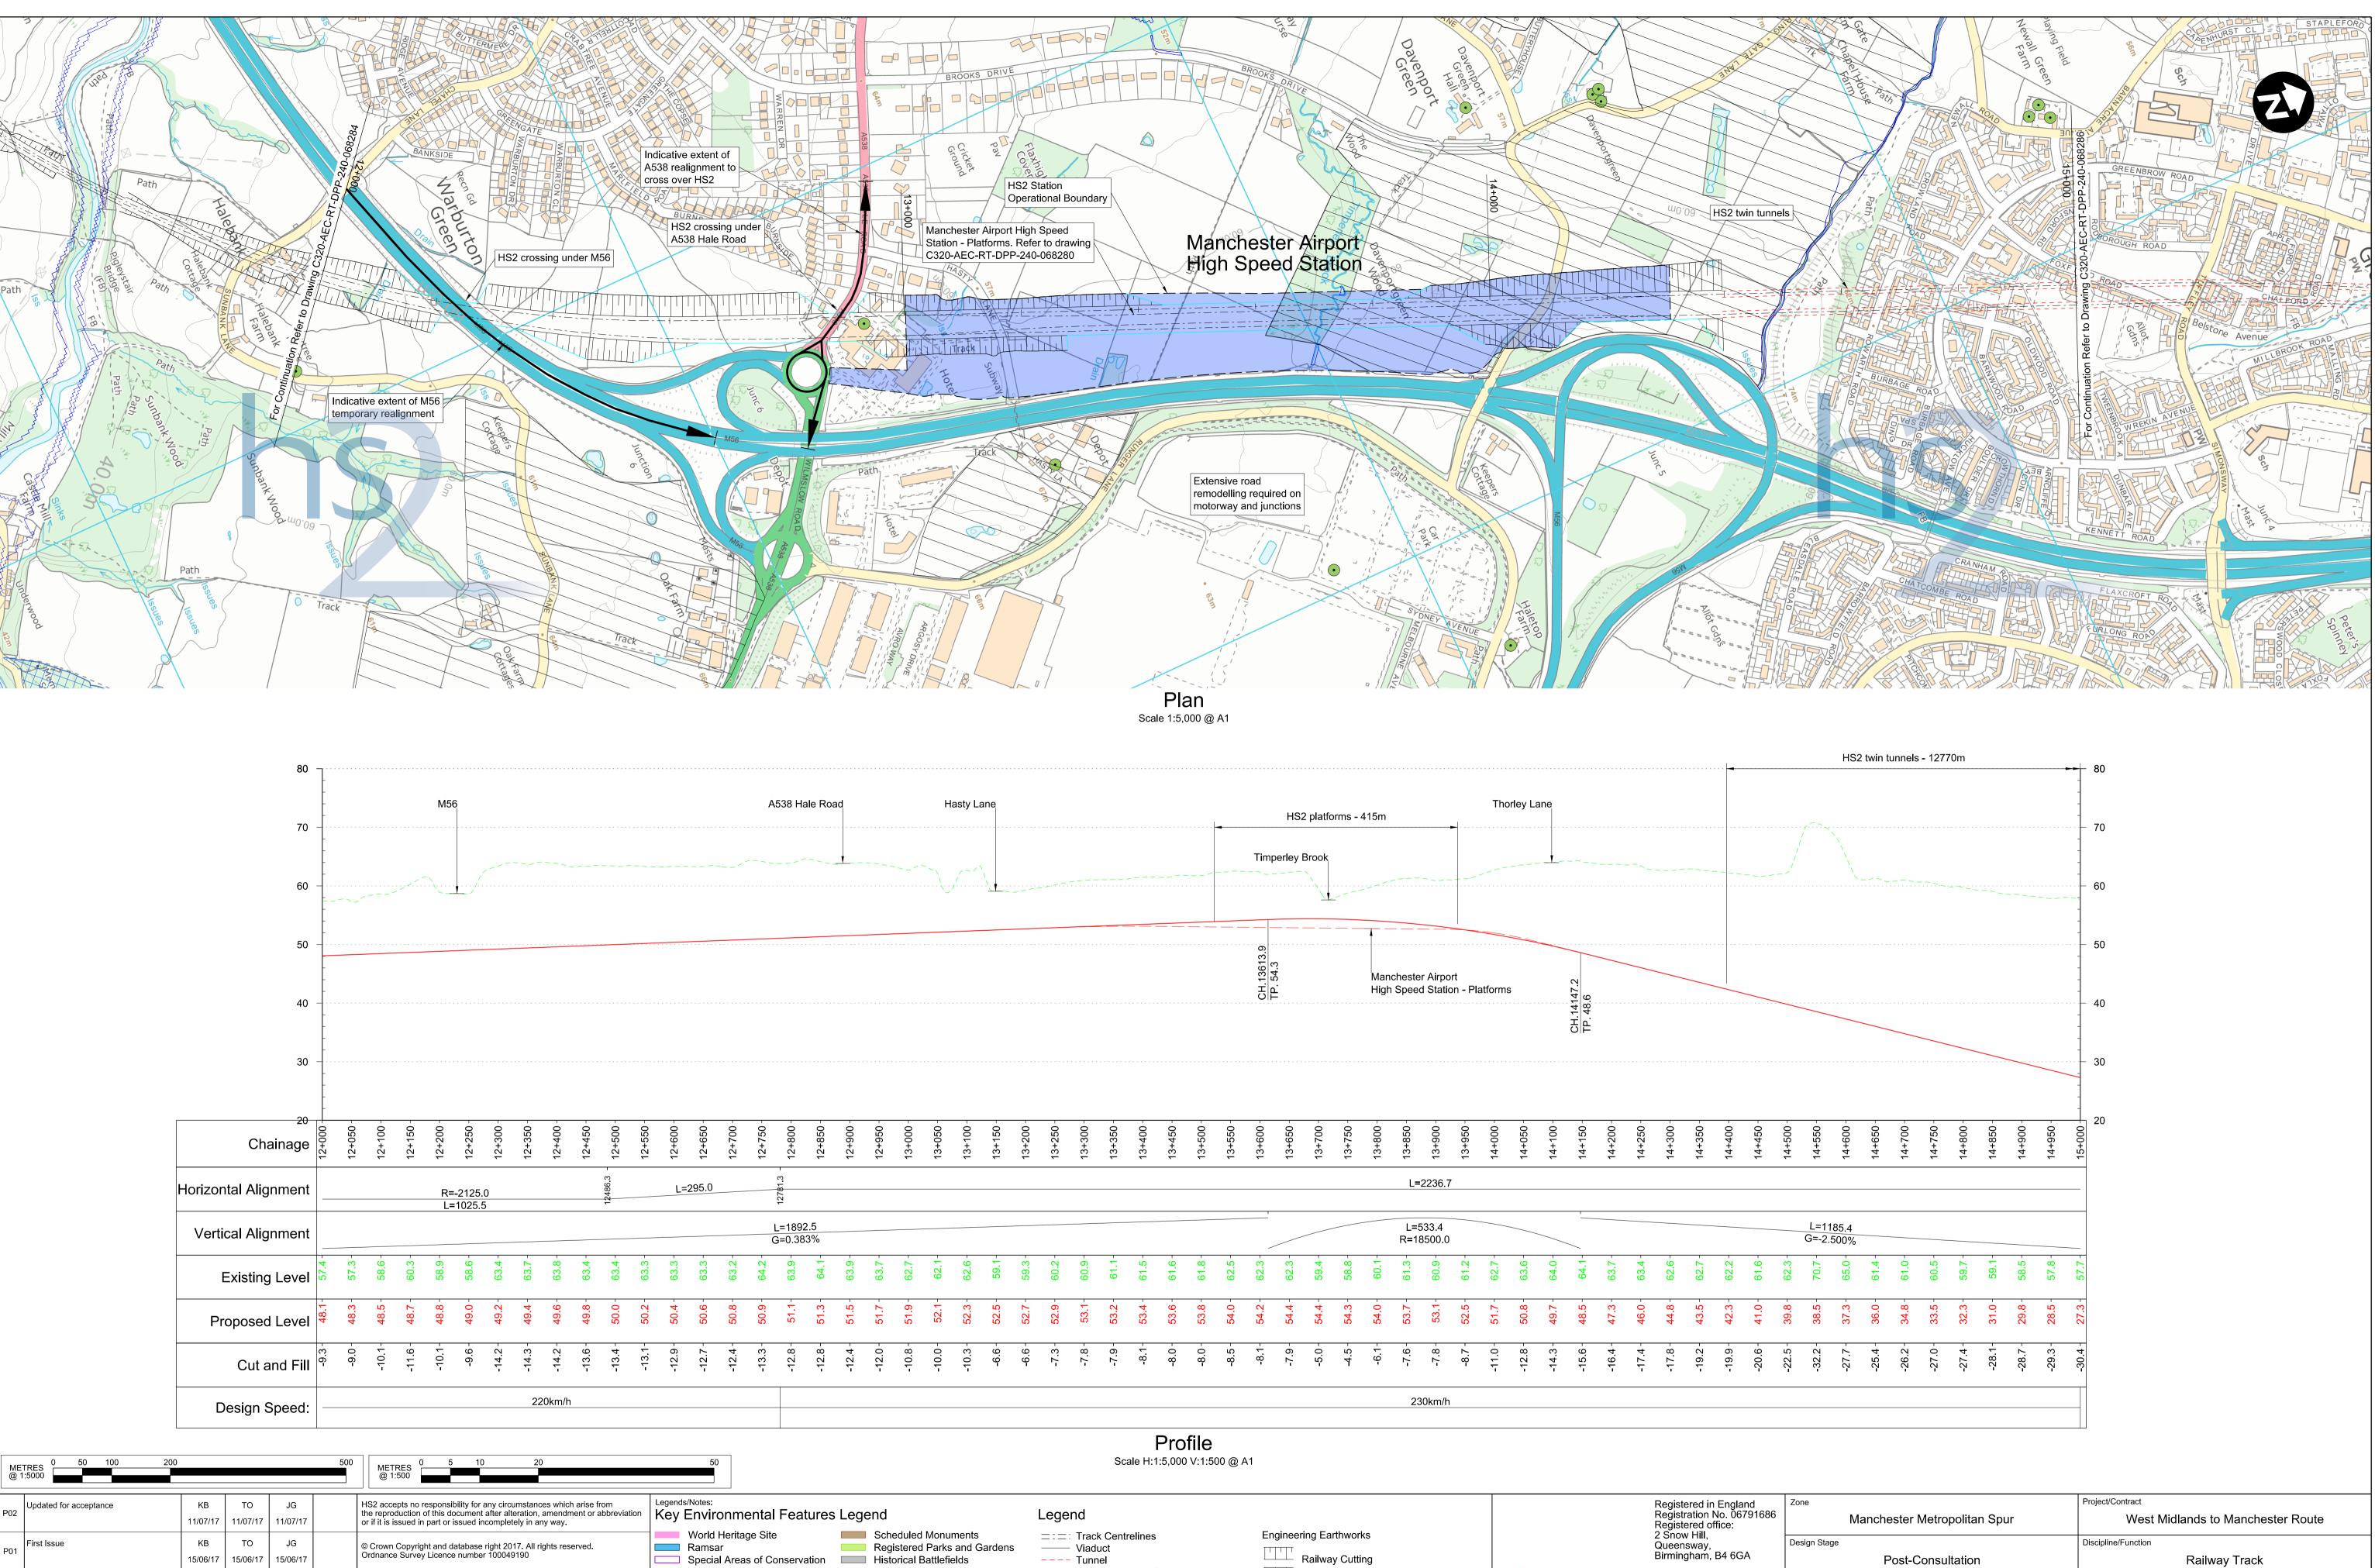

Flood Zones

Railway Cutting 

Railway Embankment 

HS2 Depot/Station Operational Boundary

| one                           | Project/Contract                  |          |          |      |
|-------------------------------|-----------------------------------|----------|----------|------|
| Manchester Metropolitan Spur  | West Midlands to Manchester Route |          |          |      |
| esign Stage                   | Discipline/Function               |          |          |      |
| Post-Consultation             | Railway Track                     |          |          |      |
| awing Title                   | Drawn                             | Checked  | Approved |      |
| 2017 Preferred Route - HSM28B | KB                                | то       | JG       |      |
|                               | Date                              | Scale    | Size     |      |
| Plan and Profile              | 15/06/2017                        | AS SHOWN | A1       |      |
| Sheet 3 of 7                  | Drawing No.                       |          | •        | Rev. |
|                               | C320-AEC-RT-DPP-240-068285        |          |          | P02  |