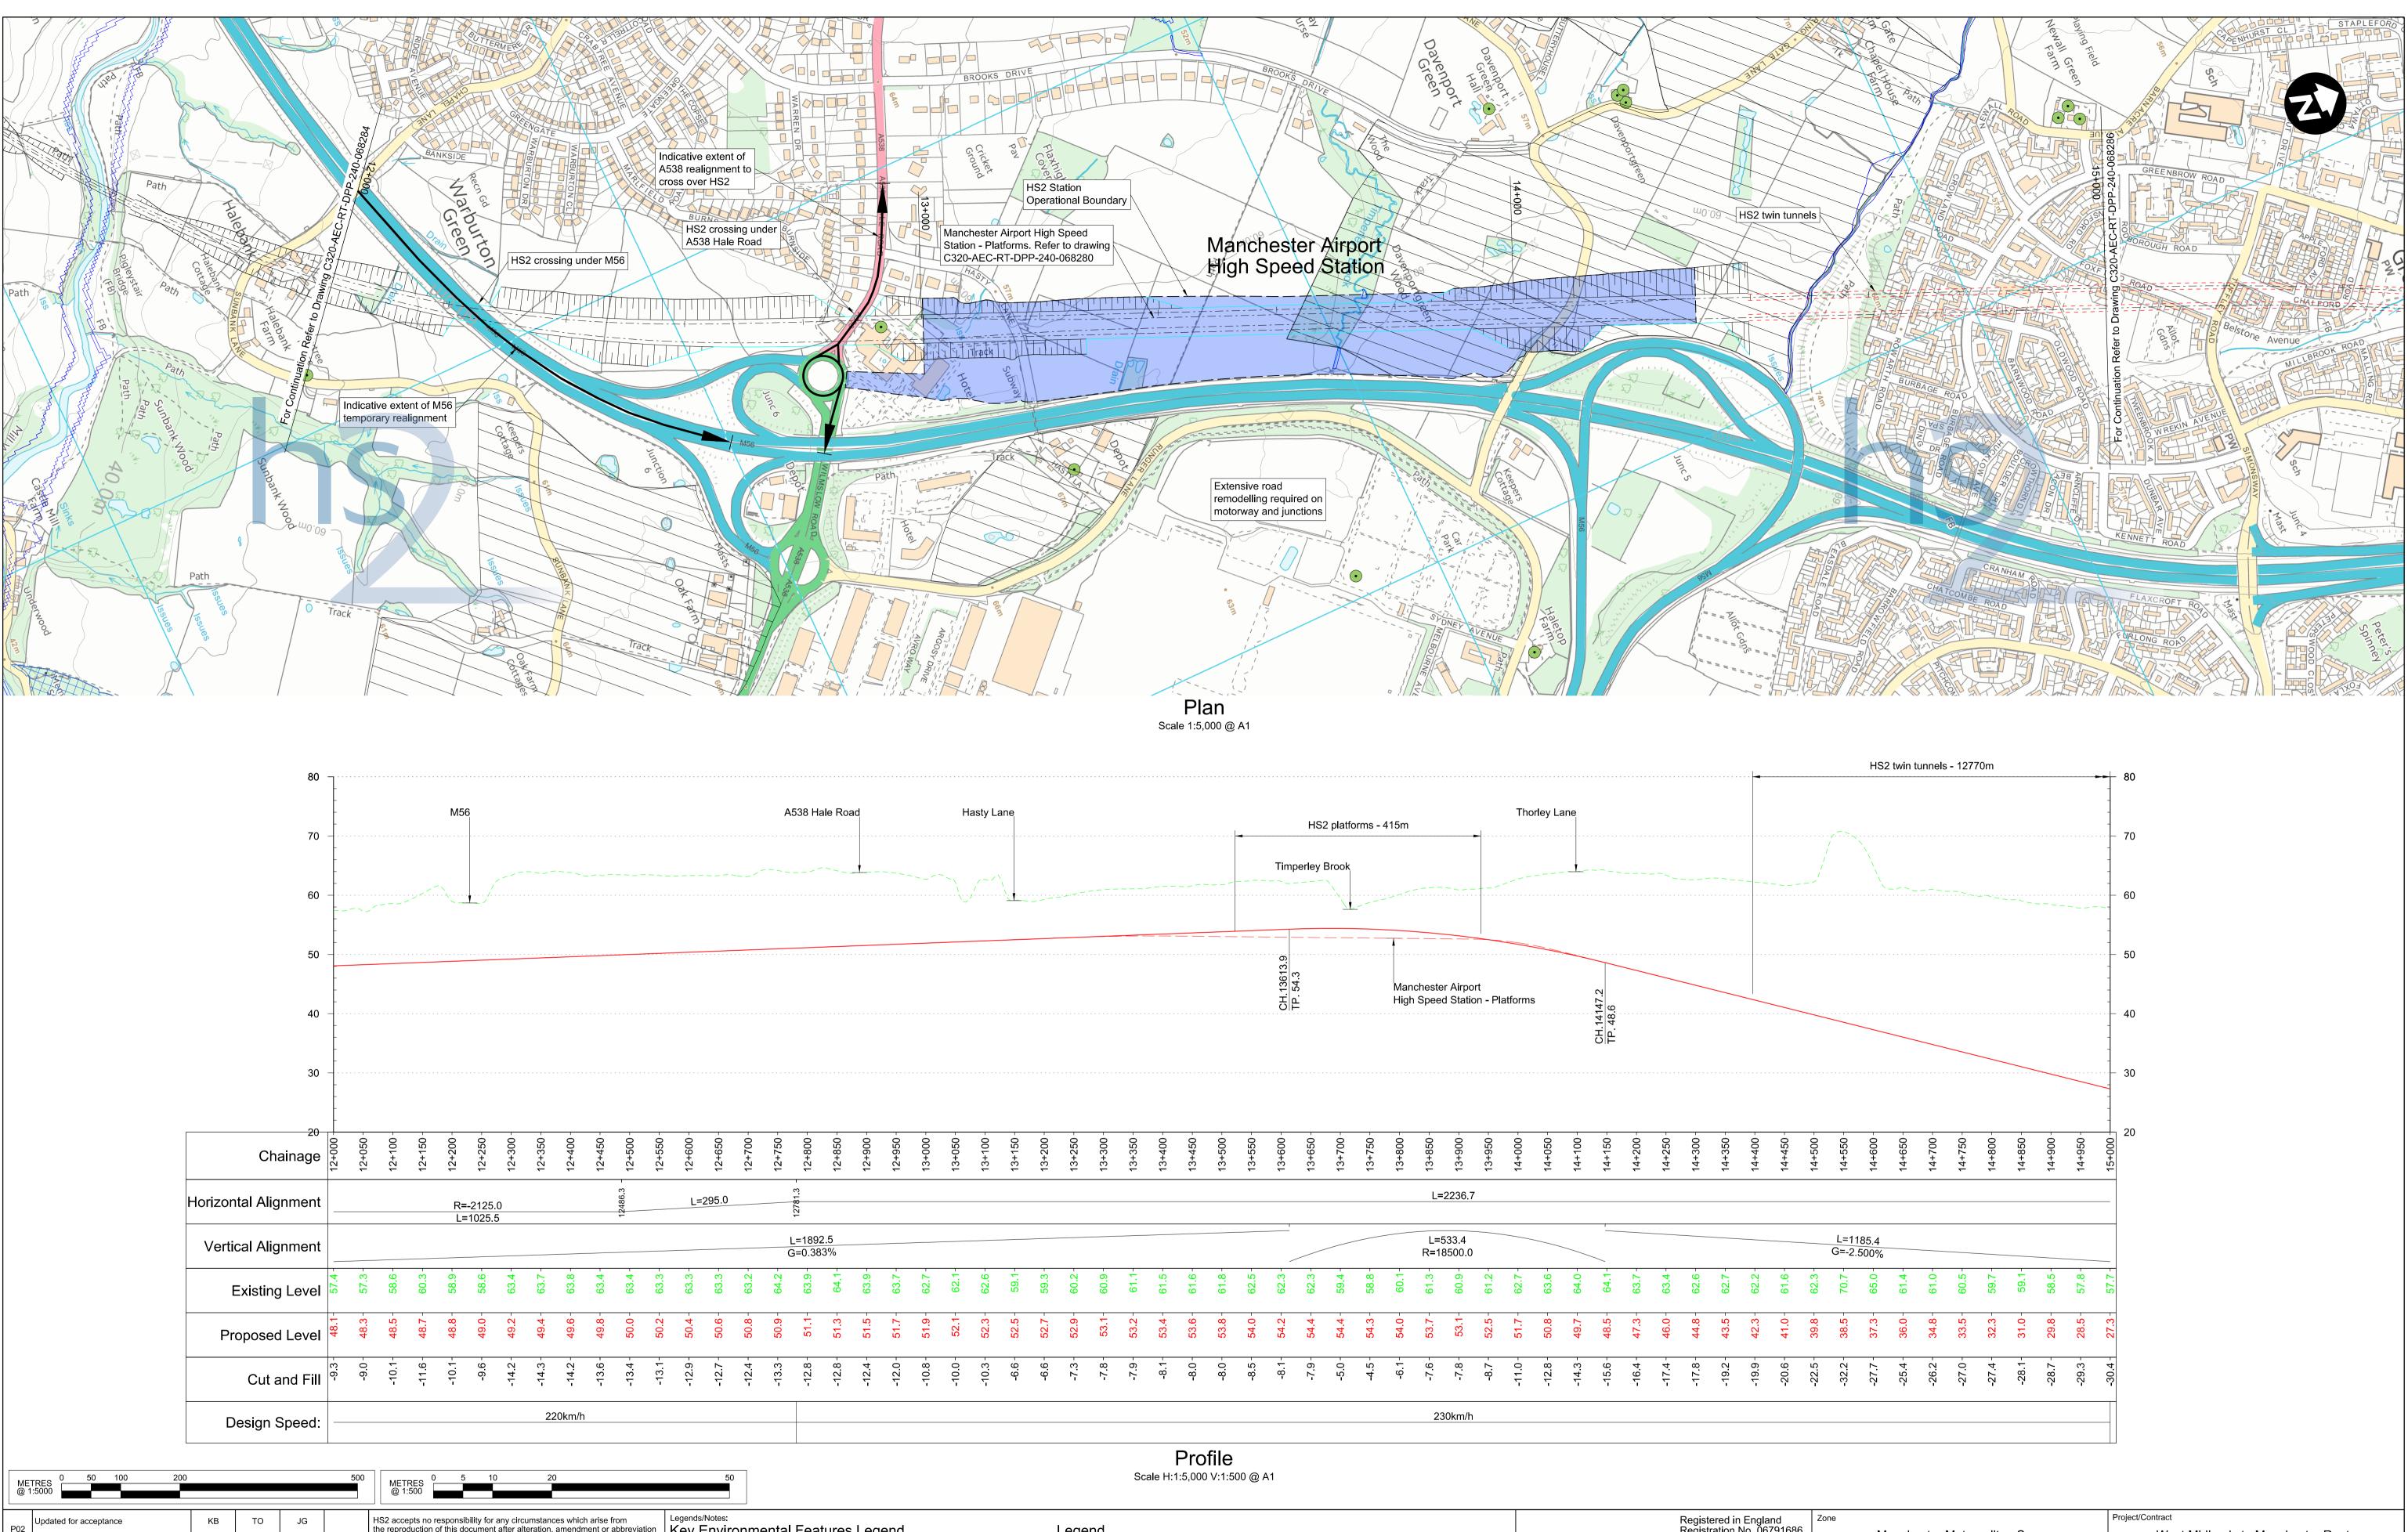

Flood Zones

Railway Cutting 

Railway Embankment 

HS2 Depot/Station Operational Boundary

| one                           | Project/Contract                  |          |          |      |
|-------------------------------|-----------------------------------|----------|----------|------|
| Manchester Metropolitan Spur  | West Midlands to Manchester Route |          |          |      |
| esign Stage                   | Discipline/Function               |          |          |      |
| Post-Consultation             | Railway Track                     |          |          |      |
| awing Title                   | Drawn                             | Checked  | Approved |      |
| 2017 Preferred Route - HSM28B | KB                                | то       | JG       |      |
|                               | Date                              | Scale    | Size     |      |
| Plan and Profile              | 15/06/2017                        | AS SHOWN | A1       |      |
| Sheet 3 of 7                  | Drawing No.                       |          | •        | Rev. |
|                               | C320-AEC-RT-DPP-240-068285        |          |          | P02  |