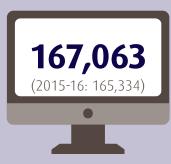

# THE CHARITY SECTOR REGULATED BY US AT A GLANCE



### Total charity income we regulate



#### Use of powers



## Number of charities on the Register



#### **Customer service**

Customer enquiries responded to within 15 working days (2015-16: 90%)



98,458



The Charity Commission is highly valued by the public



agree that the Commission is essential or very important

Total trustees (as of 31 March 2017)



**951,533** trustee positions (2015-16: 950,000)

Total applications for registration as a charity

**8,368** (2015-16: 8,198)

4,556

charities were removed from the register during the year

Views of our online register of charities

**13.1**m

(2015-16: 8.1m)