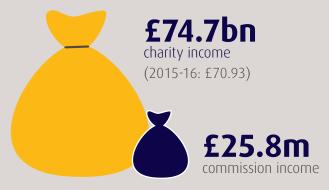

# THE CHARITY SECTOR REGULATED BY US AT A GLANCE



### Total charity income we regulate



#### Use of powers



## Number of charities on the Register



#### **Customer service**

Customer enquiries responded to within 15 working days (2015-16: 90%)



98,458



The Charity Commission is highly valued by the public



agree that the Commission is essential or very important

Total trustees (as of 31 March 2017)



**951,533** trustee positions (2015-16: 950,000)

Total applications for registration as a charity

**8,368** (2015-16: 8,198)

4,556

charities were removed from the register during the year

Views of our online register of charities

**13.1**m

(2015-16: 8.1m)