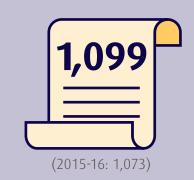

# THE CHARITY SECTOR REGULATED BY US AT A GLANCE



### Total charity income we regulate



#### Use of powers



## Number of charities on the Register



#### **Customer service**

Customer enquiries responded to within 15 working days (2015-16: 90%)



98,458



The Charity Commission is highly valued by the public



agree that the Commission is essential or very important

Total trustees (as of 31 March 2017)



**951,533** trustee positions (2015-16: 950,000)

Total applications for registration as a charity

**8,368** (2015-16: 8,198)

4,556

charities were removed from the register during the year

Views of our online register of charities

**13.1**m

(2015-16: 8.1m)