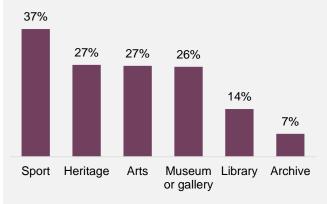

## **Digital Engagement**

In the 12 months have you looked at a website or used an app related to any of the following?

<sup>1</sup>Also includes visits for academic study

<sup>2</sup>Frequency breakdowns of public library use in own-time or as part of voluntary work are not available