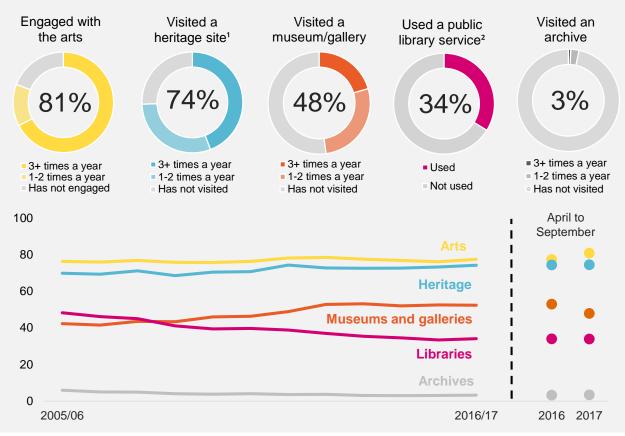

## Cultural Engagement

In the last 12 months have you done the following in your own time or as part of voluntary work?