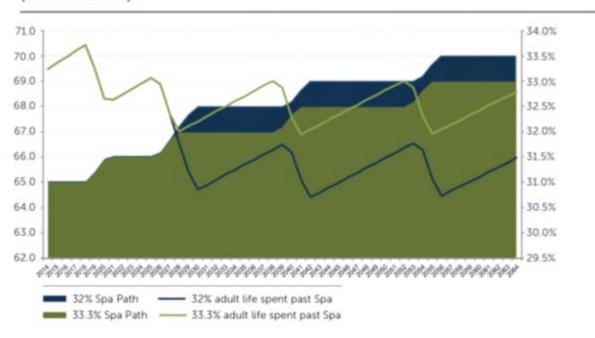

## 3. Chart should show

State Pension age timetable & proportion of adult life spent past State Pension age (32% vs. 33.3%)

Month of correction: April 2017