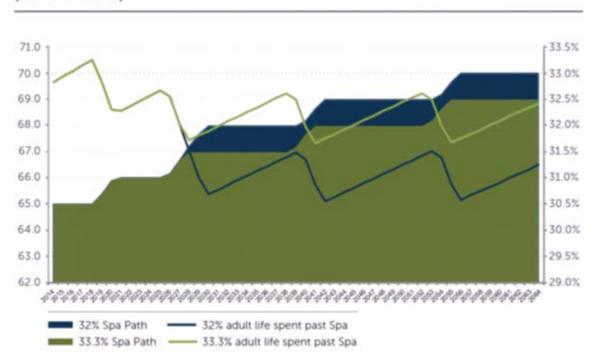

## Correction:

- 1. On page 76 Chart "State Pension age timetable & proportion of adult life spent past State Pension age (32% vs. 33.3%)", the design process has shifted secondary axis labels relative to the data series, meaning the series values appear 0.5% points lower than the correct value.
- 2. Chart currently shows:

State Pension age timetable & proportion of adult life spent past State Pension age (32% vs. 33.3%)