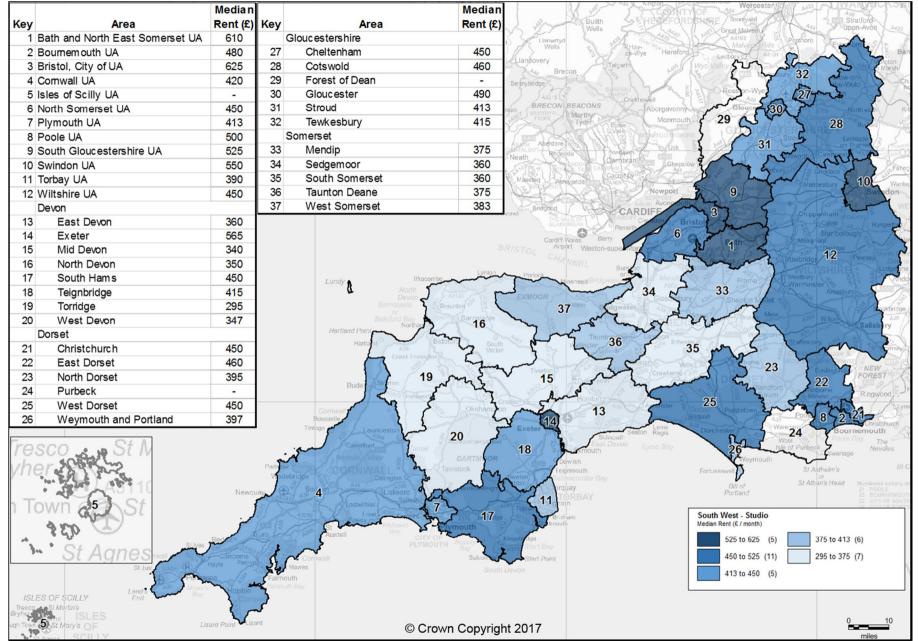

## Private Rental Market Statistics, 'Studio' monthly rents recorded between 1 April 2016 and 31 March 2017 for the South West

Valuation Office Agency

Statistics derived from fewer than five observations have been suppressed and denoted by '-'.

The data used to generate these statistics are based on a sample of rental information, collected by Rent Officers from landlords and letting agents.

Private Rental Market Statistics, 'One Bedroom' monthly rents recorded between 1 April 2016 and 31 March 2017 for the South West Valuation Office Agency