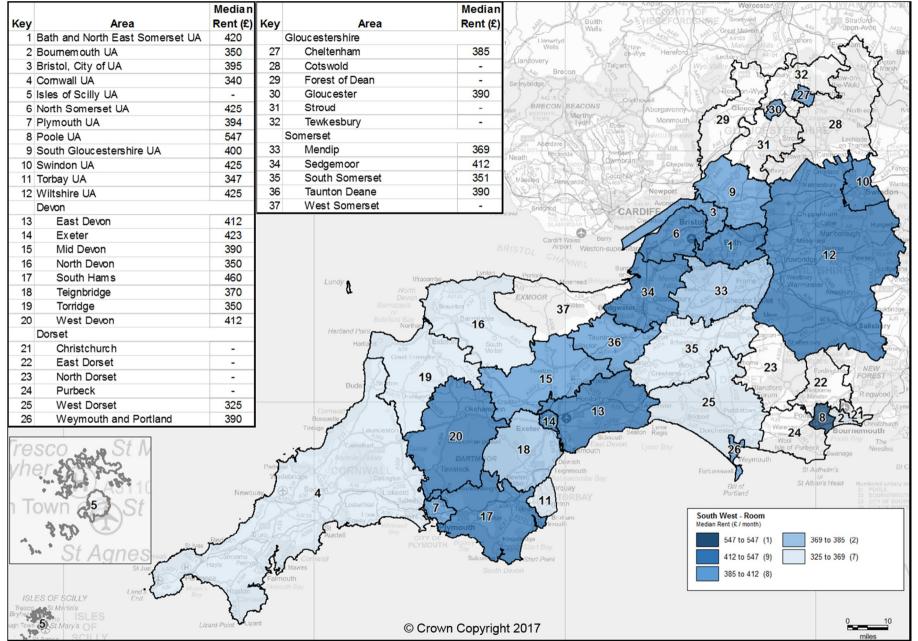

## Private Rental Market Statistics, 'Room' monthly rents recorded between 1 April 2016 and 31 March 2017 for the South West

Valuation Office Agency

Statistics derived from fewer than five observations have been suppressed and denoted by '-'.

The data used to generate these statistics are based on a sample of rental information, collected by Rent Officers from landlords and letting agents.