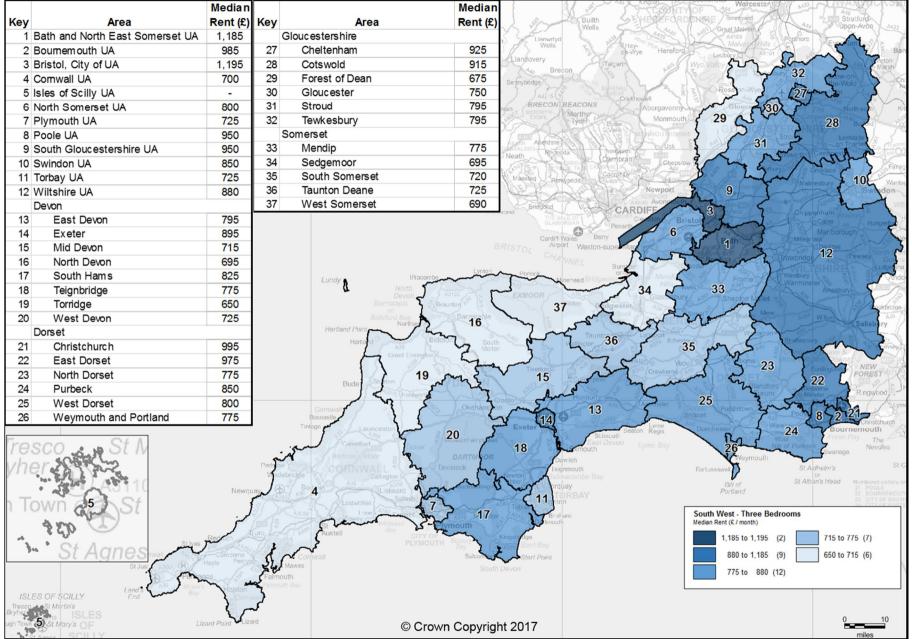

The data used to generate these statistics are based on a sample of rental information, collected by Rent Officers from landlords and letting agents.

Private Rental Market Statistics, 'Three Bedrooms' monthly rents recorded between 1 April 2016 and 31 March 2017 for the South West Valuation Office Agency

Statistics derived from fewer than five observations have been suppressed and denoted by '-'.

The data used to generate these statistics are based on a sample of rental information, collected by Rent Officers from landlords and letting agents.