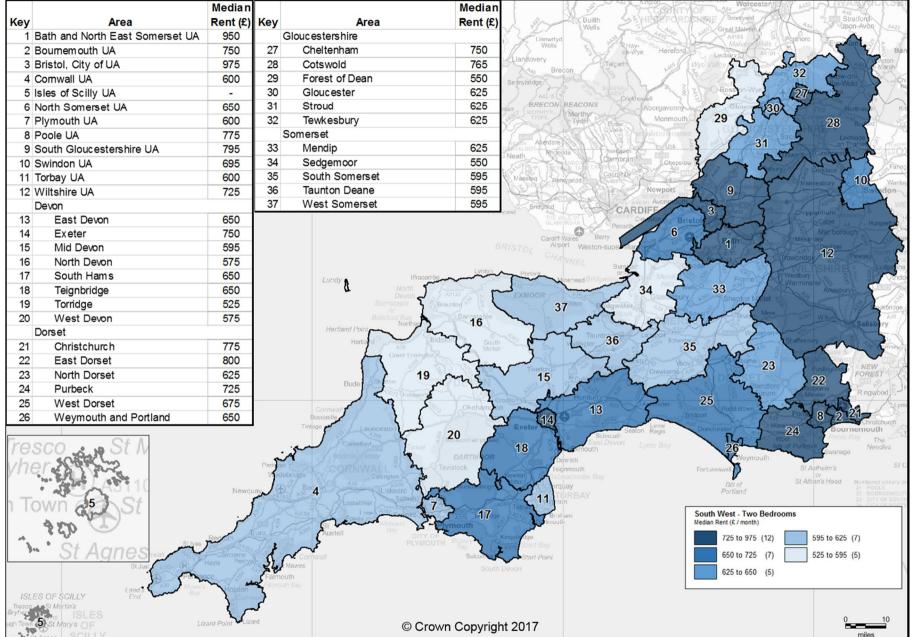

Private Rental Market Statistics, 'Two Bedrooms' monthly rents recorded between 1 April 2016 and 31 March 2017 for the South West Valuation Office Agency

Statistics derived from fewer than five observations have been suppressed and denoted by '-'.

The data used to generate these statistics are based on a sample of rental information, collected by Rent Officers from landlords and letting agents.

Private Rental Market Statistics, 'Three Bedrooms' monthly rents recorded between 1 April 2016 and 31 March 2017 for the South West Valuation Office Agency