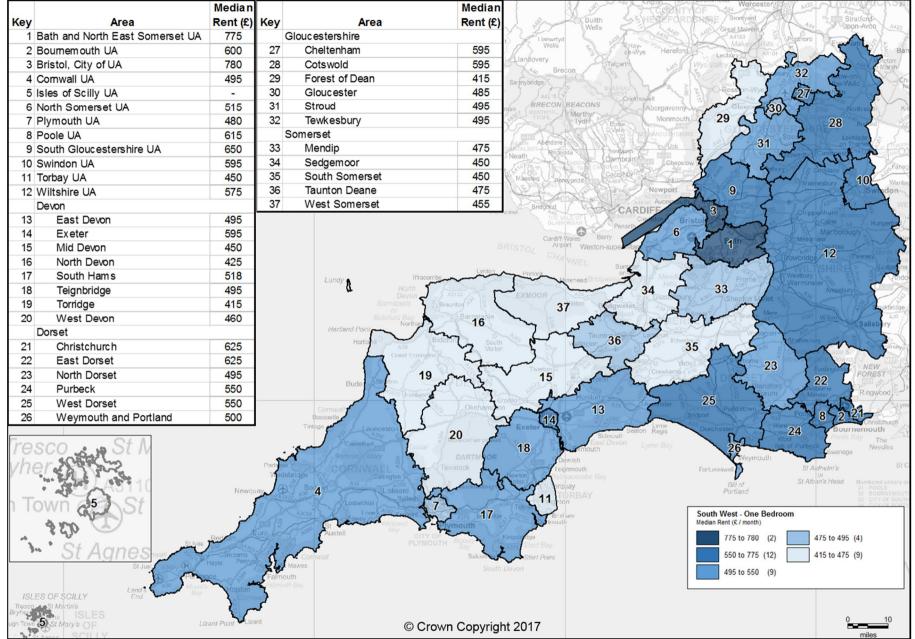

The data used to generate these statistics are based on a sample of rental information, collected by Rent Officers from landlords and letting agents.

Private Rental Market Statistics, 'One Bedroom' monthly rents recorded between 1 April 2016 and 31 March 2017 for the South West Valuation Office Agency

Statistics derived from fewer than five observations have been suppressed and denoted by '-'.

The data used to generate these statistics are based on a sample of rental information, collected by Rent Officers from landlords and letting agents.