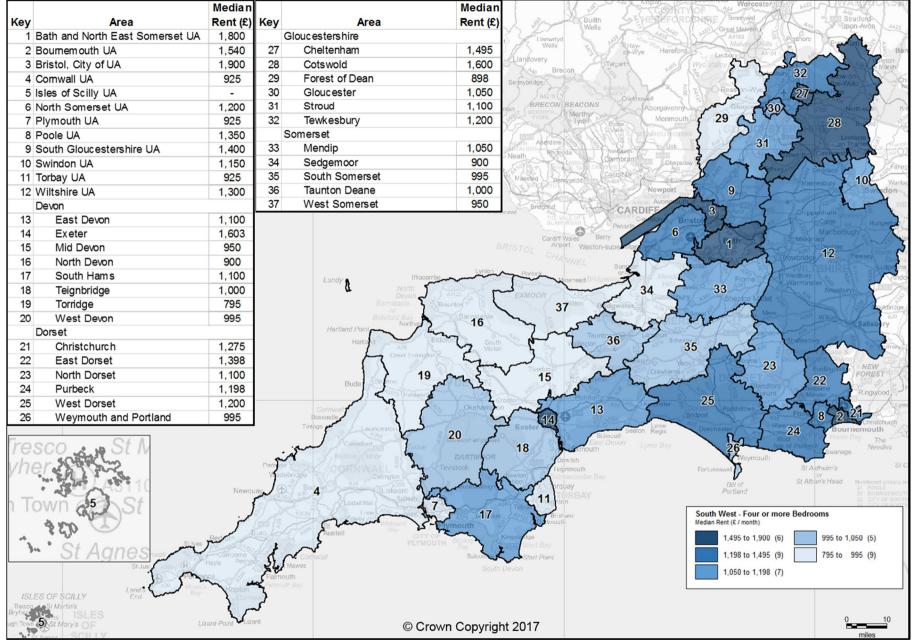

Private Rental Market Statistics, 'Four or more Bedrooms' monthly rents recorded between 1 April 2016 and 31 March 2017 for the South West

Statistics derived from fewer than five observations have been suppressed and denoted by '-'.

The data used to generate these statistics are based on a sample of rental information, collected by Rent Officers from landlords and letting agents.