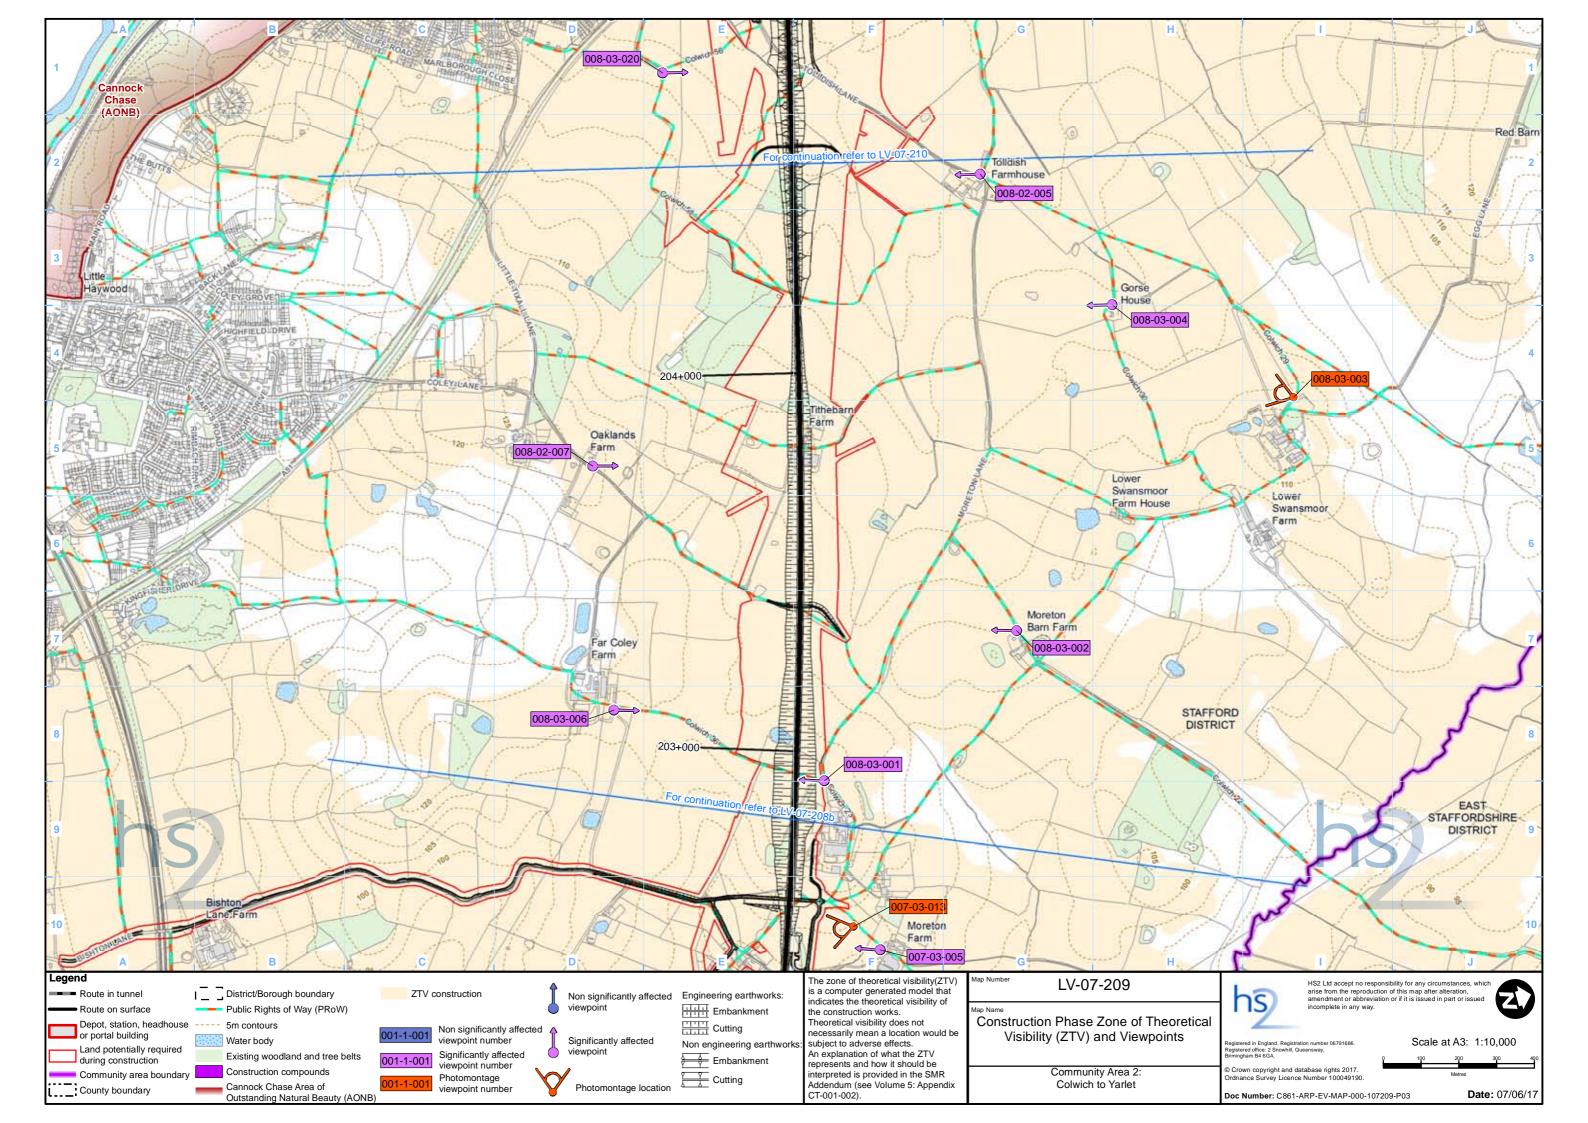

### Contents

Mapping explanatory notes

Data dictionary and definitions

LV-oo - Route Wide Landscape Character Areas and National Character Areas

| Map series name                                                                | Map series description                                               |
|--------------------------------------------------------------------------------|----------------------------------------------------------------------|
| LV op Landssane Character Areas                                                | Maps showing the landscape character areas that have been consid     |
| LV-02 - Landscape Character Areas                                              | residual effects during construction and operation.                  |
|                                                                                | Maps showing the construction phase zone of theoretical visibility ( |
| LV-07 - Construction Phase Zone of Theoretical Visibility (ZTV) and Viewpoints | the visual assessment of the Proposed Scheme has been undertake      |
|                                                                                | photomontage locations are shown).                                   |
|                                                                                | Maps showing the operational phase year one and year fifteen zone    |
| LV-08 - Operational Phase Zone of Theoretical Visibility (ZTV) and Viewpoints  | viewpoint locations from which the visual assessment of the Propos   |
|                                                                                | significant and non-significant photomontage locations are shown)    |
| LV-17 - Routewide Landscape Context                                            | Maps showing the proposed scheme and planting in context with the    |

sidered for assessment and illustrating significant

y (ZTV) and the viewpoint locations from which ken. (All significant and non-significant

one of theoretical visibility (ZTV) and the posed Scheme has been undertaken. (All m). In the wider landscape.