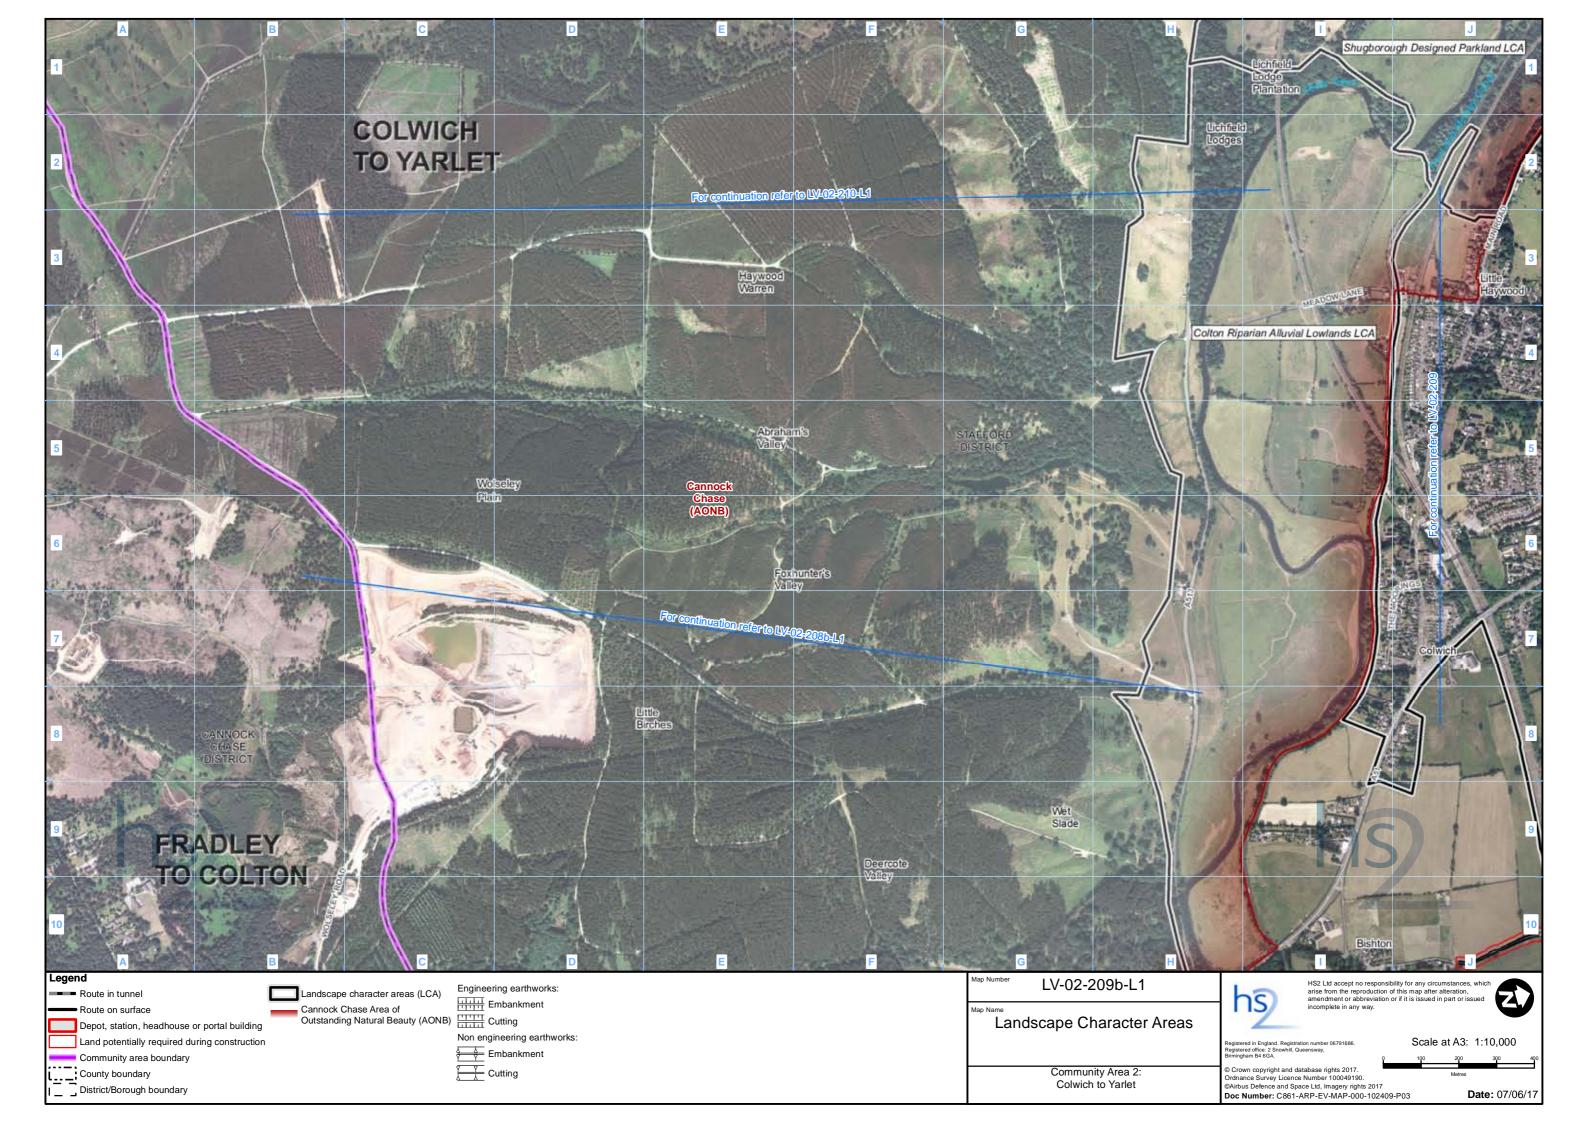

The exception to this, are map series LV-02, LV-03, LV-04, LV-07 and LV-08, which present the alignment running from bottom to top of the page. This is to allow more of the modelled outputs to be shown at the appropriate map scale. In this instance, the direction of travel to London would be to the bottom of the page, and Crewe to the top. Map series TR-08 is orientated north.