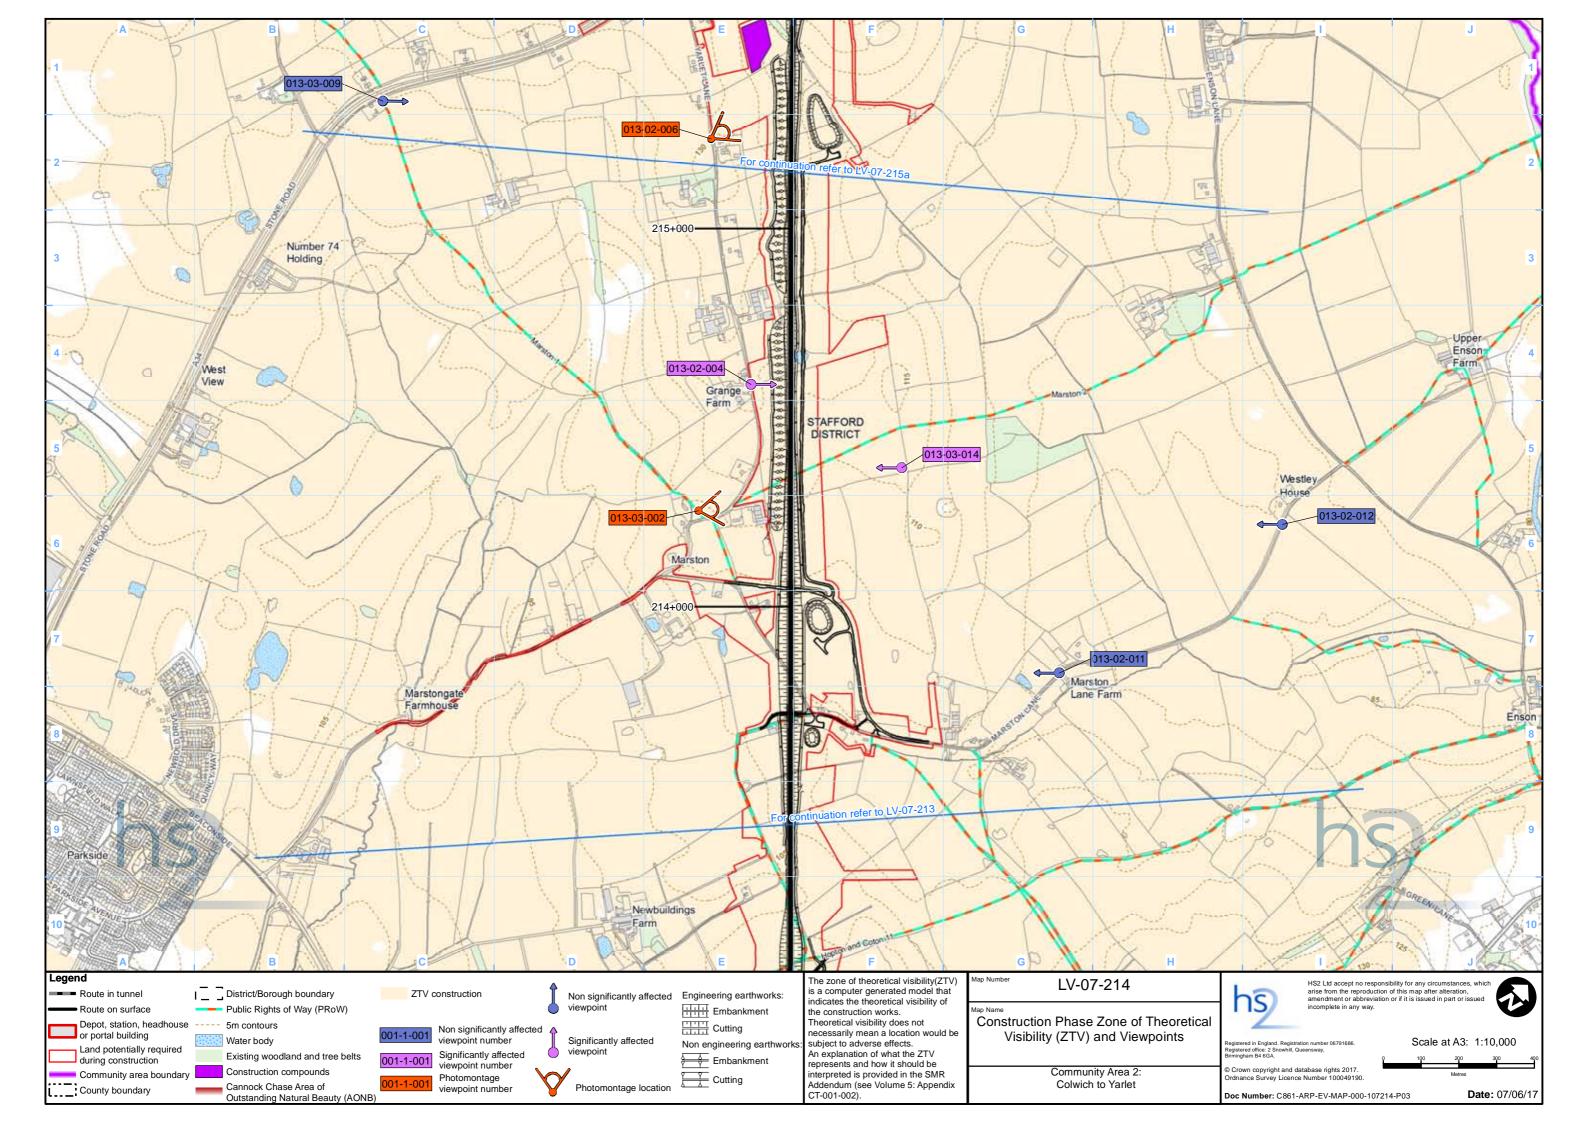

#### Chainage

Most of the maps presented as part of the ES have a chainage value shown next to the alignment. Chainage is presented on the maps in black font, in the form of XX+YYY. E.g. 192+000 or 239+500.

Chainage (known as reference chainage) is referenced from Euston Station, which is 0+000, and the value presented is in metres. E.g. 192+000 refers to the point, 192,000m, or 192km, from Euston Station. Chainage values increase in intervals dependant on the map scale. For maps at 1:50,000 scale chainage is shown at 5km intervals. For maps at 1:25,000 scale chainage is shown at 2km intervals. For maps at 1:20,000, 1:10,000, 1:5,000 and 1:2,500 scales, chainage is shown at 1km intervals.

Chainage has been included on the maps as a useful tool for comparing different map sets showing the different environmental themes or engineering plans, due to map sets having different scales and therefore showing differing amounts of alignment on the map.

#### Map orientation

The majority of the maps presented in these map books are presented with the railway alignment running horizontally across the page. The direction of travel to London would be following the alignment to the right hand side of the page, and Crewe to the left.

The exception to this, are map series LV-02, LV-03, LV-04, LV-07 and LV-08, which present the alignment running from bottom to top of the page. This is to allow more of the modelled outputs to be shown at the appropriate map scale. In this instance, the direction of travel to London would be to the bottom of the page, and Crewe to the top. Map series TR-08 is orientated north.