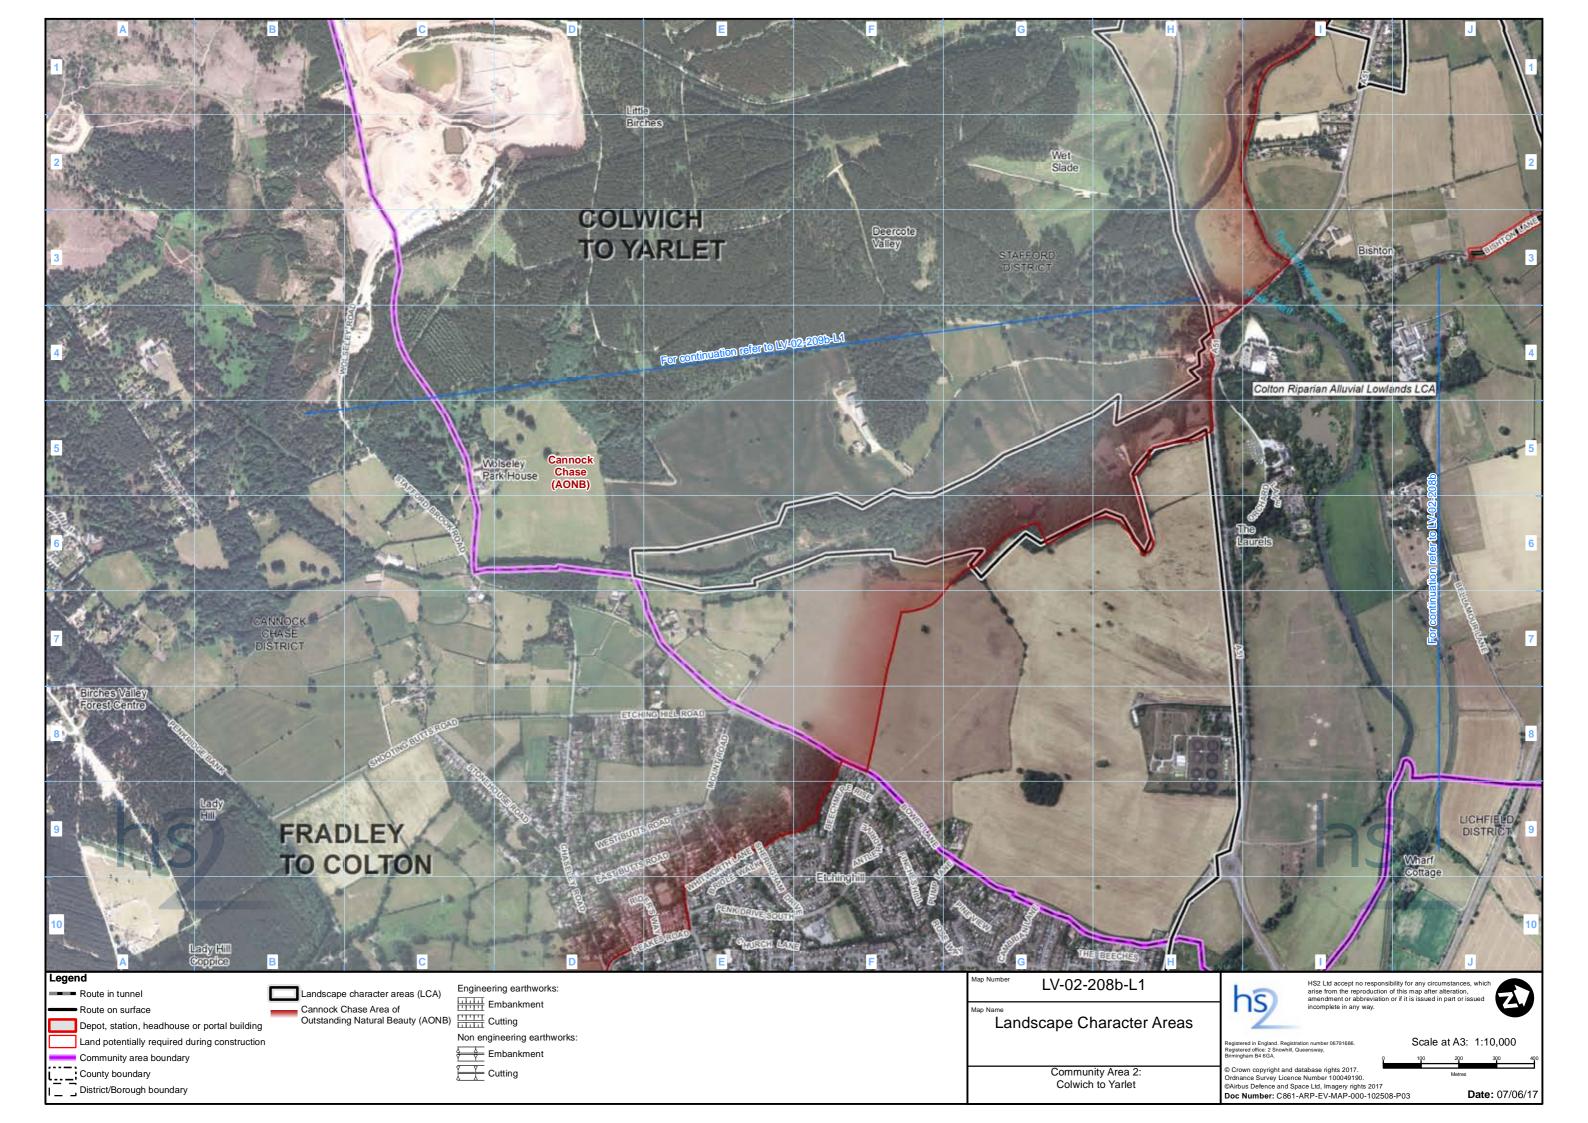

#### Chainage

Most of the maps presented as part of the ES have a chainage value shown next to the alignment. Chainage is presented on the maps in black font, in the form of XX+YYY. E.g. 192+000 or 239+500.

Chainage (known as reference chainage) is referenced from Euston Station, which is 0+000, and the value presented is in metres. E.g. 192+000 refers to the point, 192,000m, or 192km, from Euston Station. Chainage values increase in intervals dependant on the map scale. For maps at 1:50,000 scale chainage is shown at 5km intervals. For maps at 1:25,000 scale chainage is shown at 2km intervals. For maps at 1:20,000, 1:10,000, 1:5,000 and 1:2,500 scales, chainage is shown at 1km intervals.

Chainage has been included on the maps as a useful tool for comparing different map sets showing the different environmental themes or engineering plans, due to map sets having different scales and therefore showing differing amounts of alignment on the map.

The exception to this, are map series LV-02, LV-03, LV-04, LV-07 and LV-08, which present the alignment running from bottom to top of the page. This is to allow more of the modelled outputs to be shown at the appropriate map scale. In this instance, the direction of travel to London would be to the bottom of the page, and Crewe to the top. Map series TR-08 is orientated north.

### Data dictionary and definitions

| Legend features                               | Definition                                                                                                                                                                                                                                                                                                                                                                                                                                              | Source                   | Copyrigh                          |
|-----------------------------------------------|---------------------------------------------------------------------------------------------------------------------------------------------------------------------------------------------------------------------------------------------------------------------------------------------------------------------------------------------------------------------------------------------------------------------------------------------------------|--------------------------|-----------------------------------|
| 5m contours                                   | 5m contour lines showing illustrating the surrounding topography.                                                                                                                                                                                                                                                                                                                                                                                       | GeoStore                 | ©GeoPer                           |
| Area of Outstanding Natural Beauty (AONB)     | An Area of Outstanding Natural Beauty (AONB) is an area of high scenic<br>quality which has statutory protection in order to conserve and enhance<br>the natural beauty of its landscape. AONB landscapes range from<br>rugged coastline to water meadows to gentle lowland and upland<br>moors. Natural England has a statutory power to designate land as<br>Areas of Outstanding Natural Beauty under the Countryside and Rights<br>of Way Act 2000. | Natural England          | © Natura                          |
| Balancing pond                                | The proposed location and extent of balancing ponds for drainage attenuation and infiltration. Outer boundary represents the perimeter.                                                                                                                                                                                                                                                                                                                 | High Speed Two (HS2) Ltd |                                   |
| Community area boundary                       | The Environmental Statement has been split into 5 sections called Community Areas.                                                                                                                                                                                                                                                                                                                                                                      | High Speed Two (HS2) Ltd | © Crown<br>Ordnance<br>Publicatio |
| Construction compounds                        | <ul> <li>Main construction compounds in which main contractors offices and welfare facilities will be located.</li> <li>Satellite construction compounds which serve local works for major construction elements within a main contract.</li> </ul>                                                                                                                                                                                                     | High Speed Two (HS2) Ltd |                                   |
| County boundary                               | County boundaries from Ordnance Survey boundary mapping.                                                                                                                                                                                                                                                                                                                                                                                                | Ordnance Survey          | © Crown<br>Ordnance<br>Publicatio |
| Depot, station, headhouse or portal building  | Extends to cover operational footprint of each depot and station and<br>the footprint of each tunnel vent shaft and headhouse at surface level.<br>Excludes any ancillary buildings associated with these structures.                                                                                                                                                                                                                                   | High Speed Two (HS2) Ltd |                                   |
| District/Borough boundary                     | Ordnance Survey local authority boundary mapping.                                                                                                                                                                                                                                                                                                                                                                                                       | Ordnance Survey          | © Crown<br>Ordnance<br>Publicatio |
| Ecological mitigation pond                    | Ponds whose primary function is to provide ecological mitigation. This could be a standalone pond or part of a wider wetland habitat creation plan.                                                                                                                                                                                                                                                                                                     | High Speed Two (HS2) Ltd |                                   |
| Engineering earthworks: Cutting               | Cuttings created in the construction of the railway and associated works such as highways.                                                                                                                                                                                                                                                                                                                                                              | High Speed Two (HS2) Ltd |                                   |
| Engineering earthworks: Embankment            | Embankments created in the construction of the railway and associated works such as highways.                                                                                                                                                                                                                                                                                                                                                           | High Speed Two (HS2) Ltd |                                   |
| Existing woodland and tree belts              | A dataset showing large areas of trees that are likely to have an impact<br>on whether the scheme is visible during construction and vegetation. It<br>was used in the ZTV as part of the base models.                                                                                                                                                                                                                                                  | High Speed Two (HS2) Ltd |                                   |
| Land potentially required during construction | Boundary defining the maximum possible extent of construction works<br>required to build HS2 as far as the current level of design allows. This<br>only covers surface works and includes all tunnel portals, vent shafts<br>and headhouses, but does not apply to wholly tunnelled sections or to<br>air rights. It also encompasses associated highway, access, drainage and<br>utility works.                                                        | High Speed Two (HS2) Ltd |                                   |
| Landscape character areas (LCA)               | This dataset represents the landscape character areas that have been<br>assessed route wide as defined by the Landscape Architects. Landscape<br>character areas (LCAs) are single unique areas which are the discrete                                                                                                                                                                                                                                  | High Speed Two (HS2) Ltd |                                   |