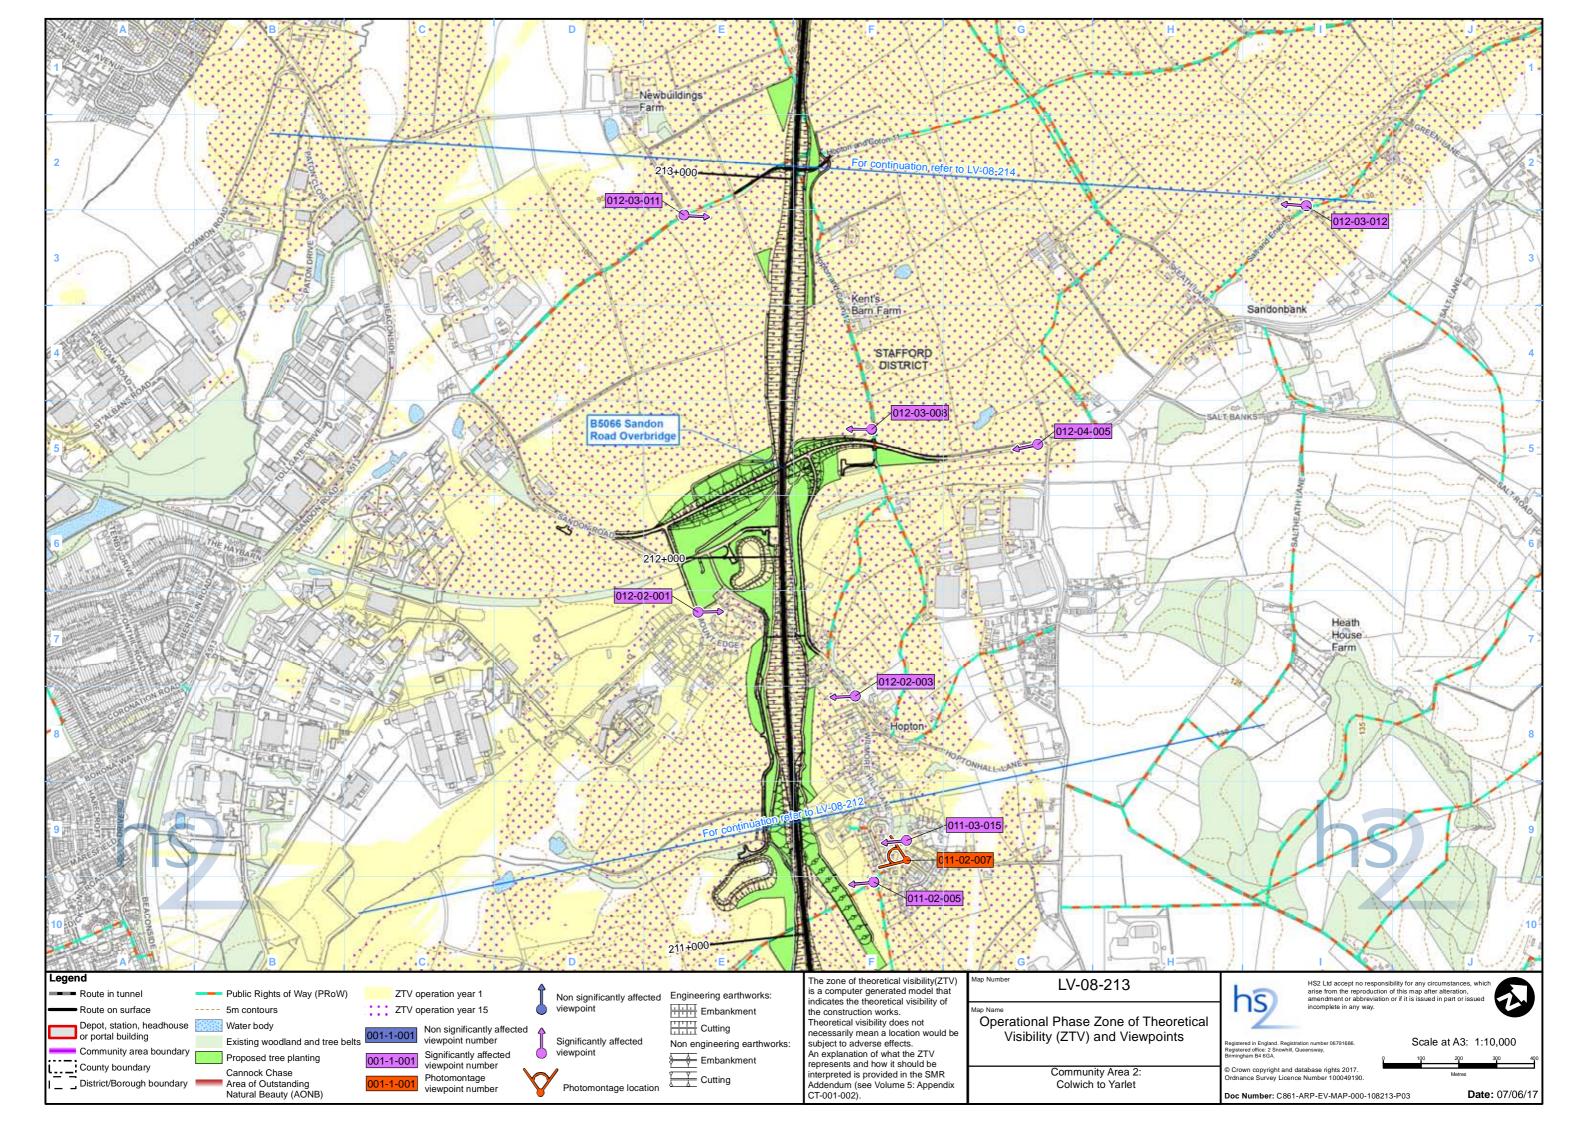

#### Chainage

Most of the maps presented as part of the ES have a chainage value shown next to the alignment. Chainage is presented on the maps in black font, in the form of XX+YYY. E.g. 192+000 or 239+500.

Chainage (known as reference chainage) is referenced from Euston Station, which is 0+000, and the value presented is in metres. E.g. 192+000 refers to the point, 192,000m, or 192km, from Euston Station. Chainage values increase in intervals dependant on the map scale. For maps at 1:50,000 scale chainage is shown at 5km intervals. For maps at 1:25,000 scale chainage is shown at 2km intervals. For maps at 1:20,000, 1:10,000, 1:5,000 and 1:2,500 scales, chainage is shown at 1km intervals.

Chainage has been included on the maps as a useful tool for comparing different map sets showing the different environmental themes or engineering plans, due to map sets having different scales and therefore showing differing amounts of alignment on the map.

#### Map orientation

The majority of the maps presented in these map books are presented with the railway alignment running horizontally across the page. The direction of travel to London would be following the alignment to the right hand side of the page, and Crewe to the left.

The exception to this, are map series LV-02, LV-03, LV-04, LV-07 and LV-08, which present the alignment running from bottom to top of the page. This is to allow more of the modelled outputs to be shown at the appropriate map scale. In this instance, the direction of travel to London would be to the bottom of the page, and Crewe to the top. Map series TR-08 is orientated north.