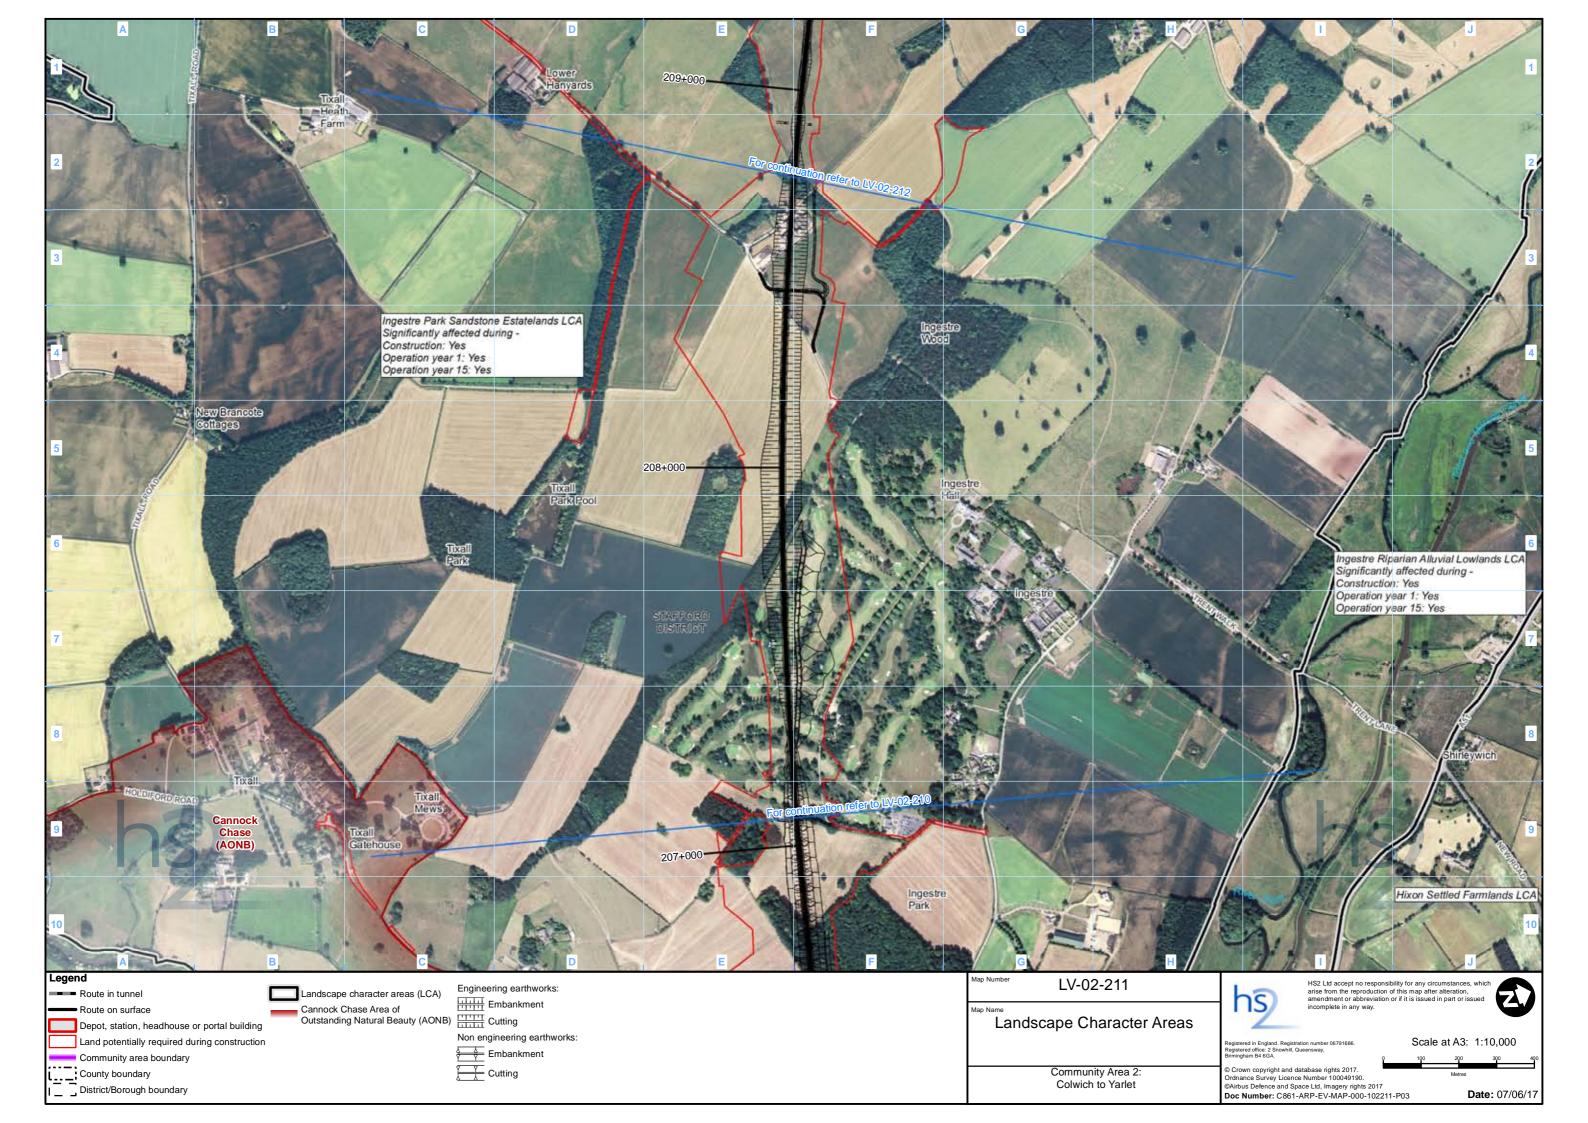

#### Chainage

Most of the maps presented as part of the ES have a chainage value shown next to the alignment. Chainage is presented on the maps in black font, in the form of XX+YYY. E.g. 192+000 or 239+500.

Chainage (known as reference chainage) is referenced from Euston Station, which is 0+000, and the value presented is in metres. E.g. 192+000 refers to the point, 192,000m, or 192km, from Euston Station. Chainage values increase in intervals dependant on the map scale. For maps at 1:50,000 scale chainage is shown at 5km intervals. For maps at 1:25,000 scale chainage is shown at 2km intervals. For maps at 1:20,000, 1:10,000, 1:5,000 and 1:2,500 scales, chainage is shown at 1km intervals.

Chainage has been included on the maps as a useful tool for comparing different map sets showing the different environmental themes or engineering plans, due to map sets having different scales and therefore showing differing amounts of alignment on the map.

#### Map orientation

The majority of the maps presented in these map books are presented with the railway alignment running horizontally across the page. The direction of travel to London would be following the alignment to the right hand side of the page, and Crewe to the left.

The exception to this, are map series LV-02, LV-03, LV-04, LV-07 and LV-08, which present the alignment running from bottom to top of the page. This is to allow more of the modelled outputs to be shown at the appropriate map scale. In this instance, the direction of travel to London would be to the bottom of the page, and Crewe to the top. Map series TR-08 is orientated north.