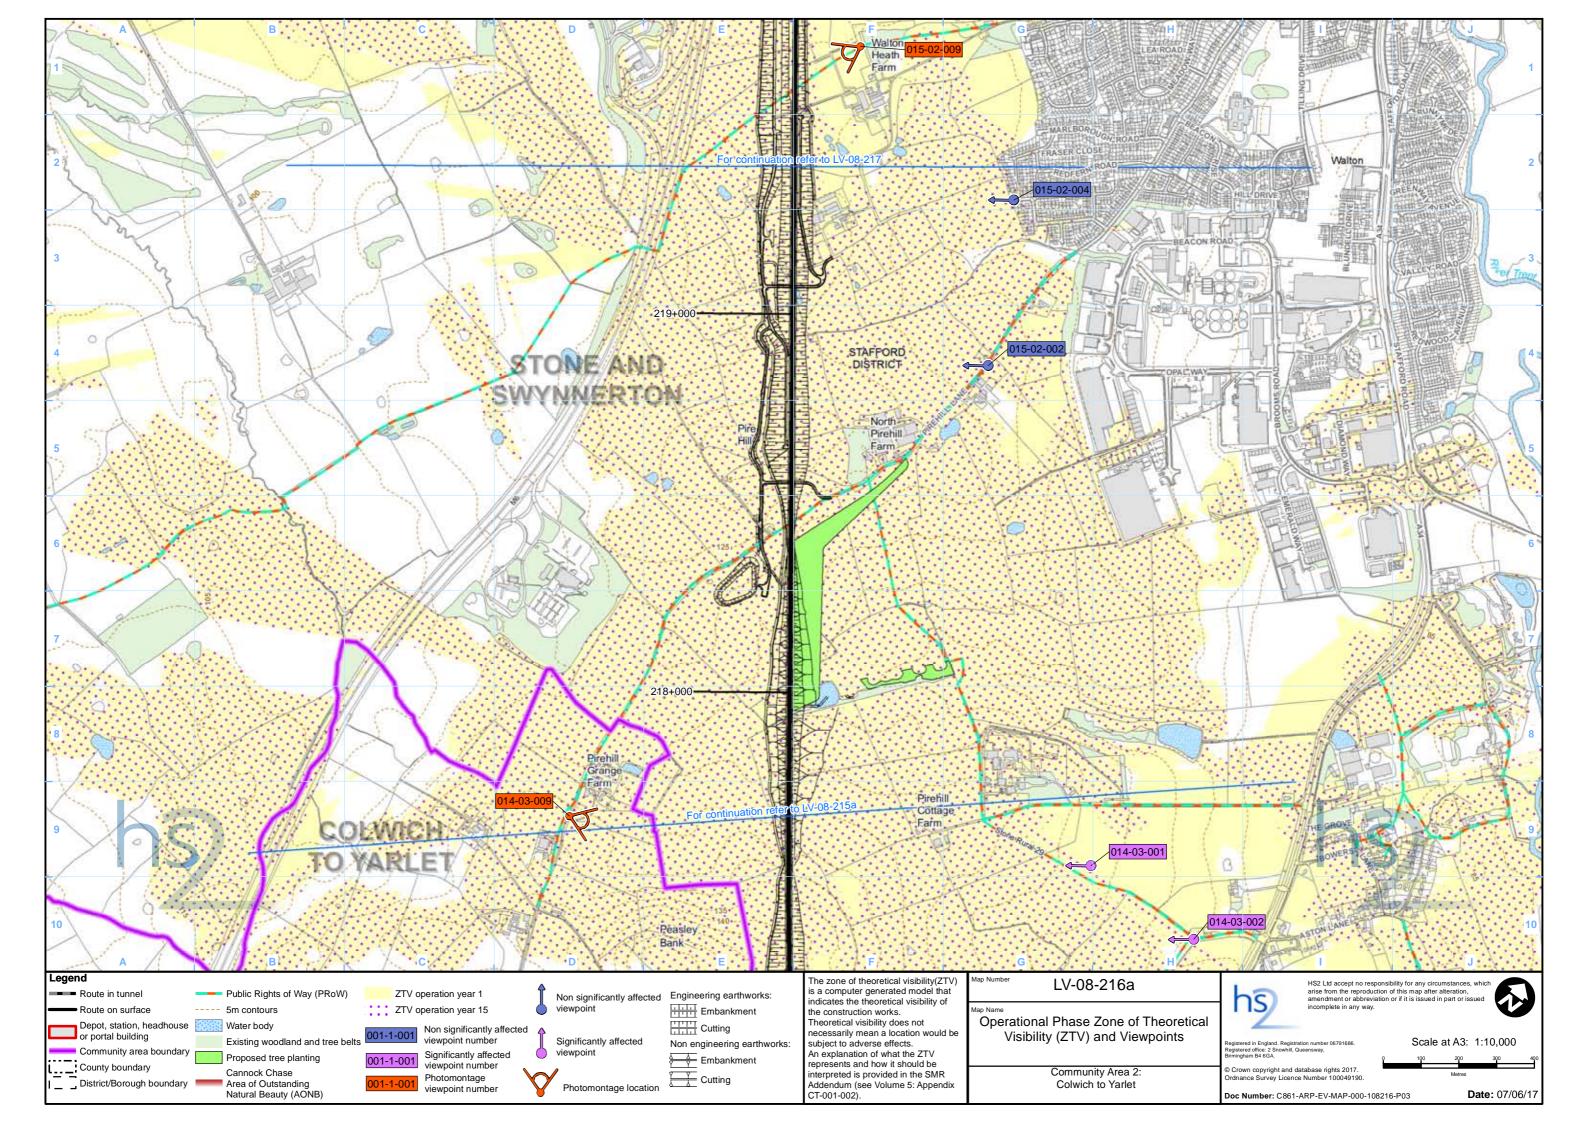

### Contents

Mapping explanatory notes

Data dictionary and definitions

LV-oo - Route Wide Landscape Character Areas and National Character Areas

| Map series name                                                                | Map series description                                               |
|--------------------------------------------------------------------------------|----------------------------------------------------------------------|
| LV op Landssane Character Areas                                                | Maps showing the landscape character areas that have been consid     |
| LV-02 - Landscape Character Areas                                              | residual effects during construction and operation.                  |
|                                                                                | Maps showing the construction phase zone of theoretical visibility ( |
| LV-07 - Construction Phase Zone of Theoretical Visibility (ZTV) and Viewpoints | the visual assessment of the Proposed Scheme has been undertake      |
|                                                                                | photomontage locations are shown).                                   |
|                                                                                | Maps showing the operational phase year one and year fifteen zone    |
| LV-08 - Operational Phase Zone of Theoretical Visibility (ZTV) and Viewpoints  | viewpoint locations from which the visual assessment of the Propos   |
|                                                                                | significant and non-significant photomontage locations are shown)    |
| LV-17 - Routewide Landscape Context                                            | Maps showing the proposed scheme and planting in context with the    |

sidered for assessment and illustrating significant

y (ZTV) and the viewpoint locations from which ken. (All significant and non-significant

one of theoretical visibility (ZTV) and the posed Scheme has been undertaken. (All m). In the wider landscape.

The exception to this, are map series LV-02, LV-03, LV-04, LV-07 and LV-08, which present the alignment running from bottom to top of the page. This is to allow more of the modelled outputs to be shown at the appropriate map scale. In this instance, the direction of travel to London would be to the bottom of the page, and Crewe to the top. Map series TR-08 is orientated north.