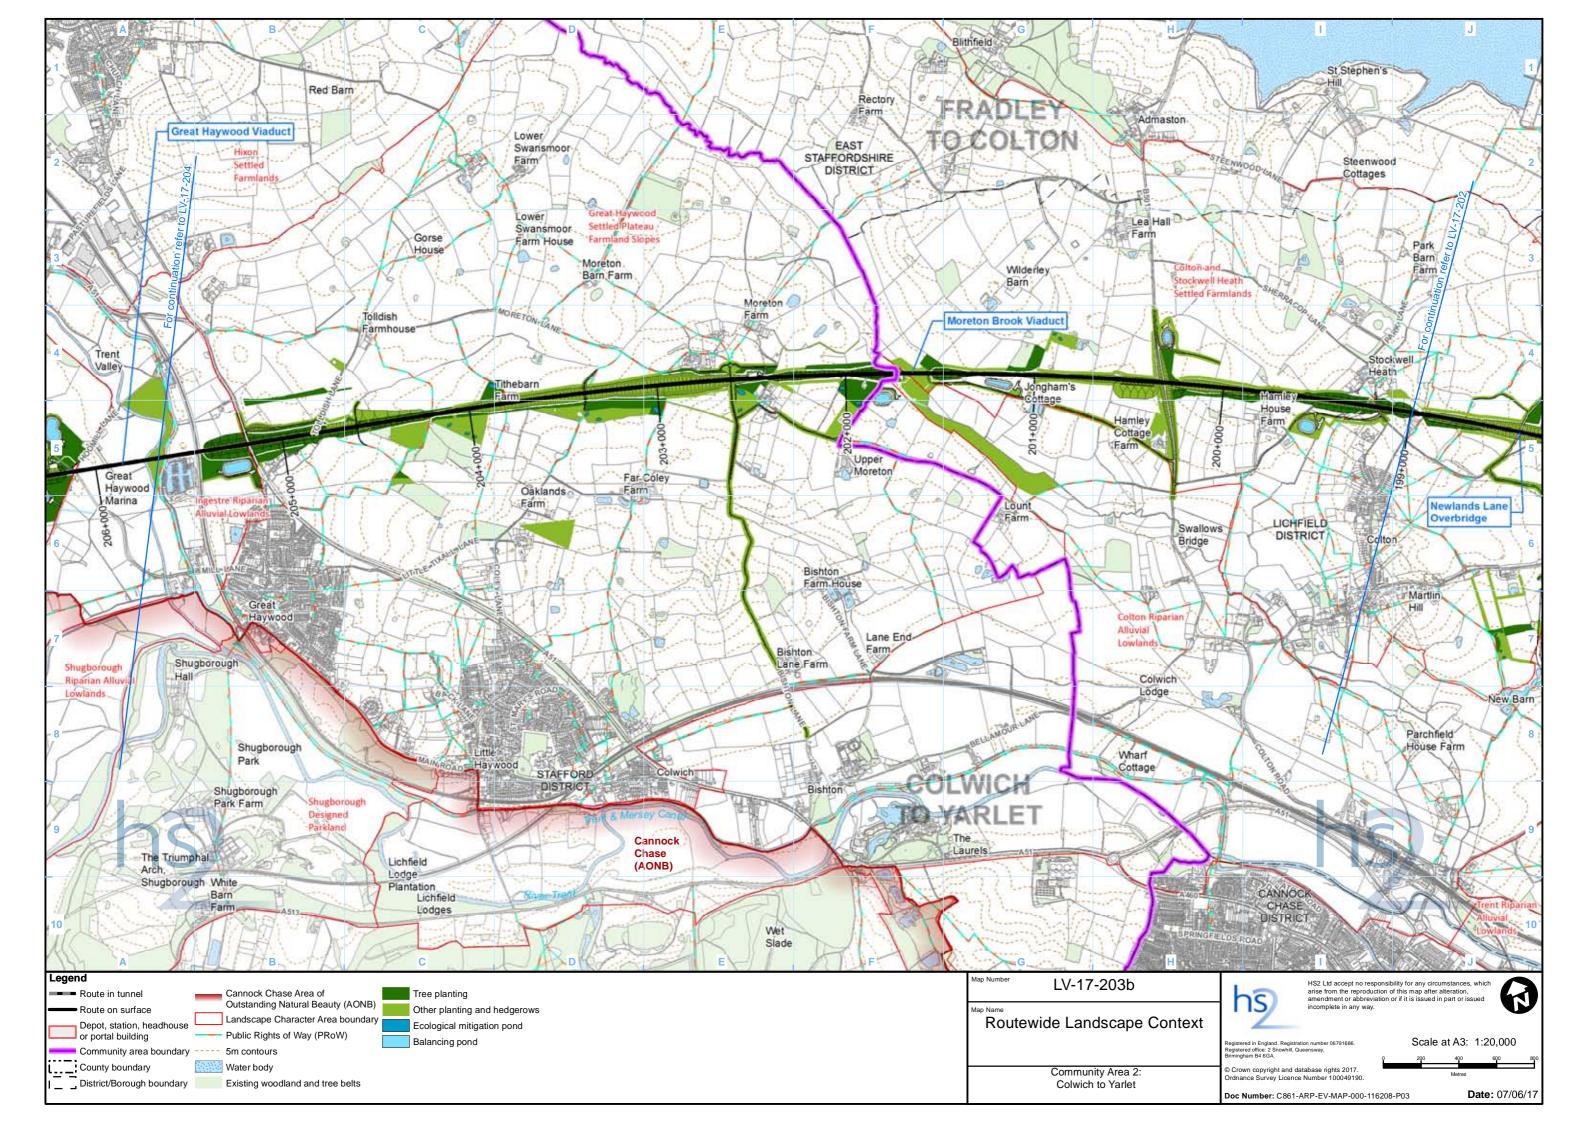

### Contents

Mapping explanatory notes

Data dictionary and definitions

LV-oo - Route Wide Landscape Character Areas and National Character Areas

| Map series name                                                                | Map series description                                               |
|--------------------------------------------------------------------------------|----------------------------------------------------------------------|
| LV op Landssane Character Areas                                                | Maps showing the landscape character areas that have been consid     |
| LV-02 - Landscape Character Areas                                              | residual effects during construction and operation.                  |
|                                                                                | Maps showing the construction phase zone of theoretical visibility ( |
| LV-07 - Construction Phase Zone of Theoretical Visibility (ZTV) and Viewpoints | the visual assessment of the Proposed Scheme has been undertake      |
|                                                                                | photomontage locations are shown).                                   |
|                                                                                | Maps showing the operational phase year one and year fifteen zone    |
| LV-08 - Operational Phase Zone of Theoretical Visibility (ZTV) and Viewpoints  | viewpoint locations from which the visual assessment of the Propos   |
|                                                                                | significant and non-significant photomontage locations are shown)    |
| LV-17 - Routewide Landscape Context                                            | Maps showing the proposed scheme and planting in context with the    |

sidered for assessment and illustrating significant

y (ZTV) and the viewpoint locations from which ken. (All significant and non-significant

one of theoretical visibility (ZTV) and the posed Scheme has been undertaken. (All m). In the wider landscape.