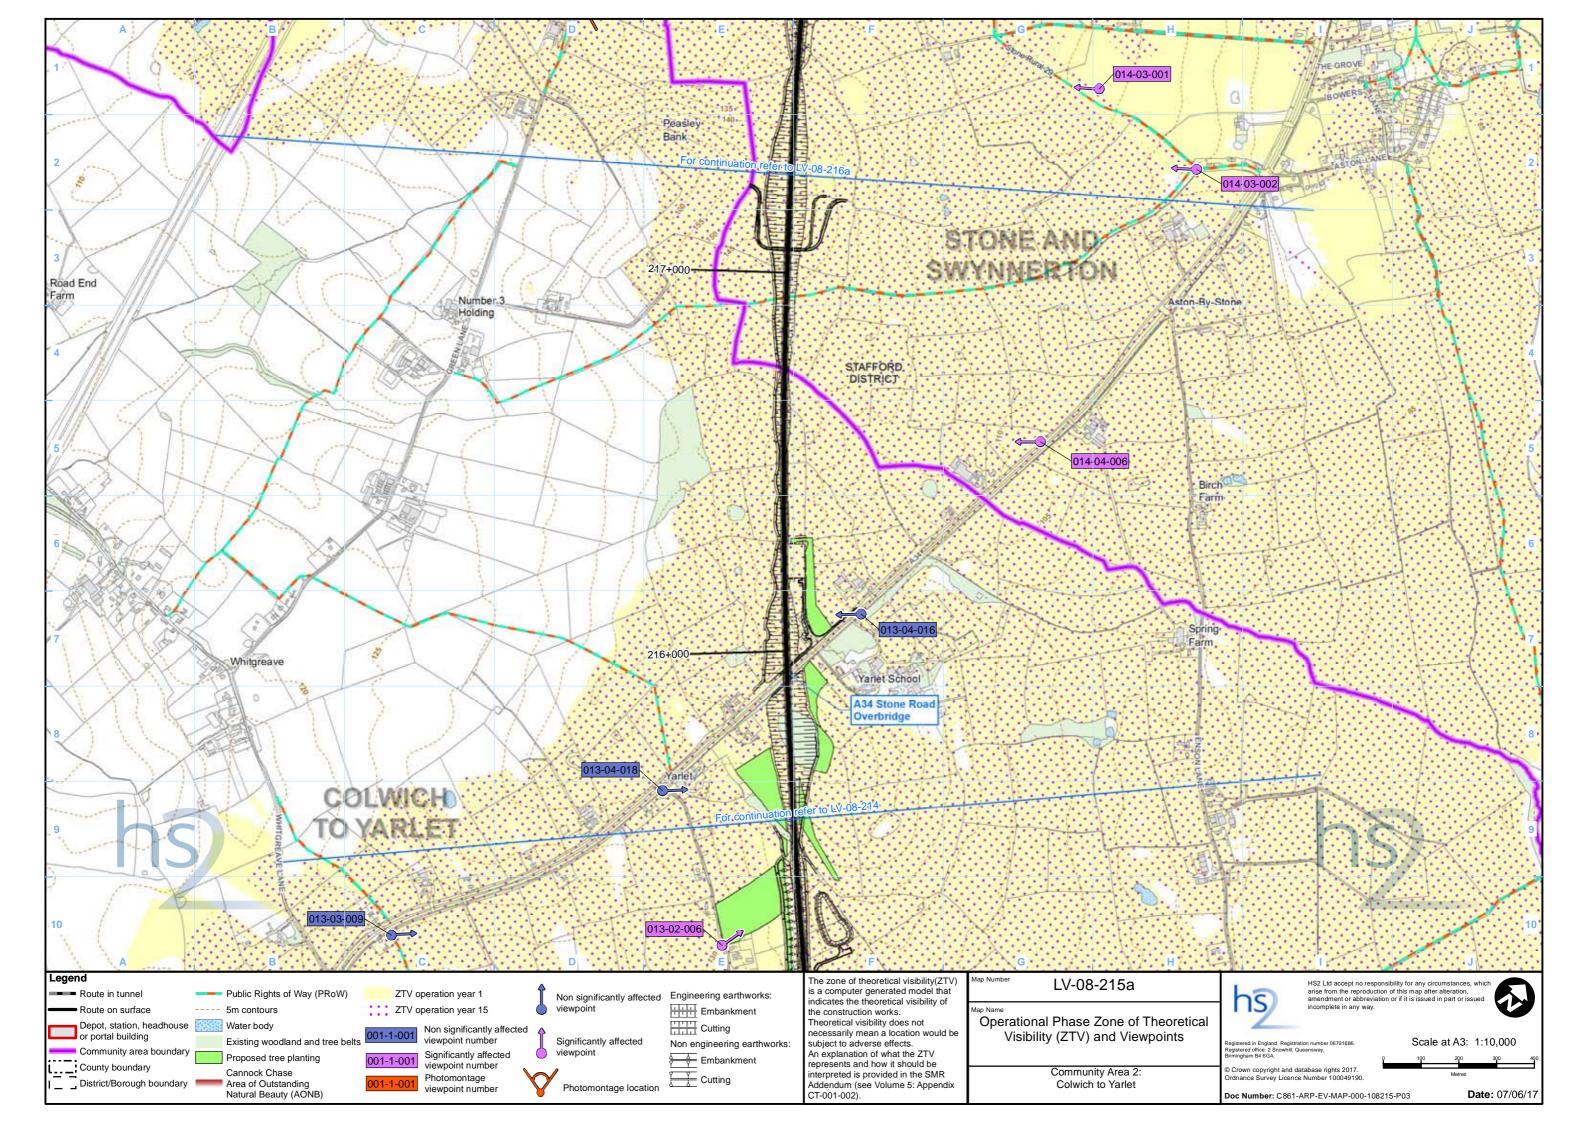

### Contents

Mapping explanatory notes

Data dictionary and definitions

LV-oo - Route Wide Landscape Character Areas and National Character Areas

| Map series name                                                                | Map series description                                               |
|--------------------------------------------------------------------------------|----------------------------------------------------------------------|
| LV op Landssane Character Areas                                                | Maps showing the landscape character areas that have been consid     |
| LV-02 - Landscape Character Areas                                              | residual effects during construction and operation.                  |
|                                                                                | Maps showing the construction phase zone of theoretical visibility ( |
| LV-07 - Construction Phase Zone of Theoretical Visibility (ZTV) and Viewpoints | the visual assessment of the Proposed Scheme has been undertake      |
|                                                                                | photomontage locations are shown).                                   |
|                                                                                | Maps showing the operational phase year one and year fifteen zone    |
| LV-08 - Operational Phase Zone of Theoretical Visibility (ZTV) and Viewpoints  | viewpoint locations from which the visual assessment of the Propos   |
|                                                                                | significant and non-significant photomontage locations are shown)    |
| LV-17 - Routewide Landscape Context                                            | Maps showing the proposed scheme and planting in context with the    |

sidered for assessment and illustrating significant

y (ZTV) and the viewpoint locations from which ken. (All significant and non-significant

one of theoretical visibility (ZTV) and the posed Scheme has been undertaken. (All m). In the wider landscape.

The exception to this, are map series LV-02, LV-03, LV-04, LV-07 and LV-08, which present the alignment running from bottom to top of the page. This is to allow more of the modelled outputs to be shown at the appropriate map scale. In this instance, the direction of travel to London would be to the bottom of the page, and Crewe to the top. Map series TR-08 is orientated north.