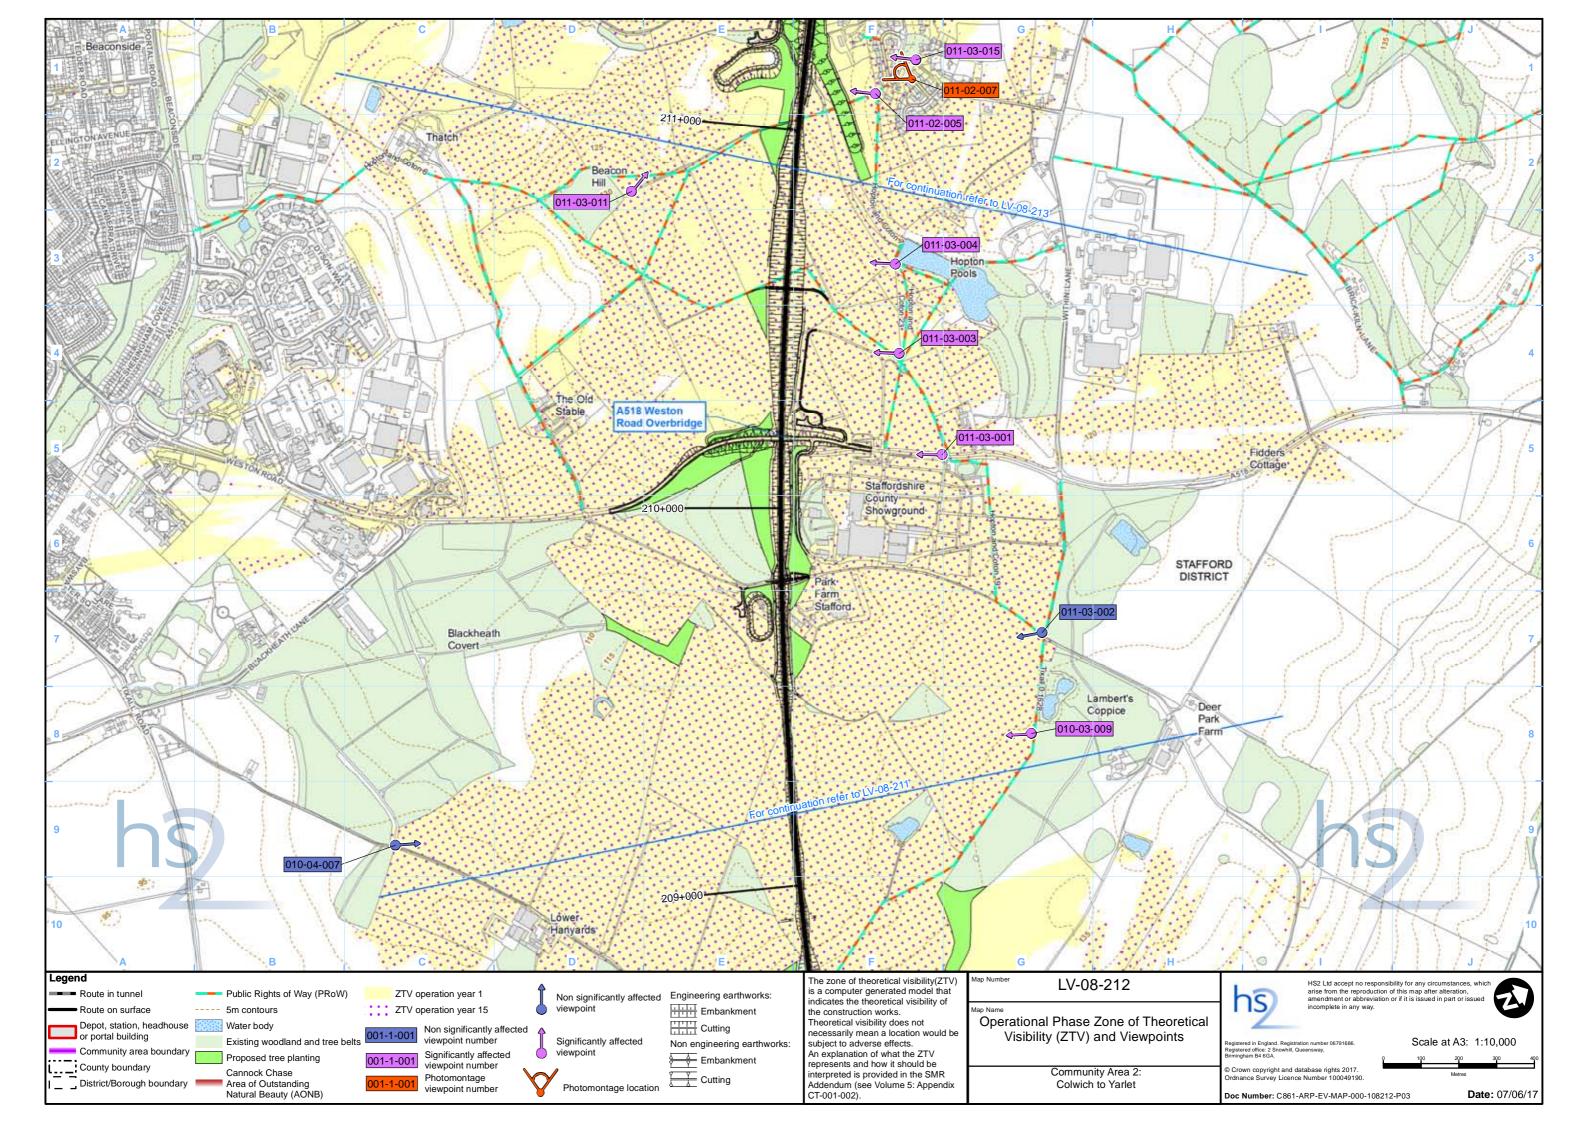

### Contents

Mapping explanatory notes

Data dictionary and definitions

LV-oo - Route Wide Landscape Character Areas and National Character Areas

| Map series name                                                                | Map series description                                               |
|--------------------------------------------------------------------------------|----------------------------------------------------------------------|
| LV op Landssane Character Areas                                                | Maps showing the landscape character areas that have been consid     |
| LV-02 - Landscape Character Areas                                              | residual effects during construction and operation.                  |
|                                                                                | Maps showing the construction phase zone of theoretical visibility ( |
| LV-07 - Construction Phase Zone of Theoretical Visibility (ZTV) and Viewpoints | the visual assessment of the Proposed Scheme has been undertake      |
|                                                                                | photomontage locations are shown).                                   |
|                                                                                | Maps showing the operational phase year one and year fifteen zone    |
| LV-08 - Operational Phase Zone of Theoretical Visibility (ZTV) and Viewpoints  | viewpoint locations from which the visual assessment of the Propos   |
|                                                                                | significant and non-significant photomontage locations are shown)    |
| LV-17 - Routewide Landscape Context                                            | Maps showing the proposed scheme and planting in context with the    |

sidered for assessment and illustrating significant

y (ZTV) and the viewpoint locations from which ken. (All significant and non-significant

one of theoretical visibility (ZTV) and the posed Scheme has been undertaken. (All m). In the wider landscape.

The exception to this, are map series LV-02, LV-03, LV-04, LV-07 and LV-08, which present the alignment running from bottom to top of the page. This is to allow more of the modelled outputs to be shown at the appropriate map scale. In this instance, the direction of travel to London would be to the bottom of the page, and Crewe to the top. Map series TR-08 is orientated north.