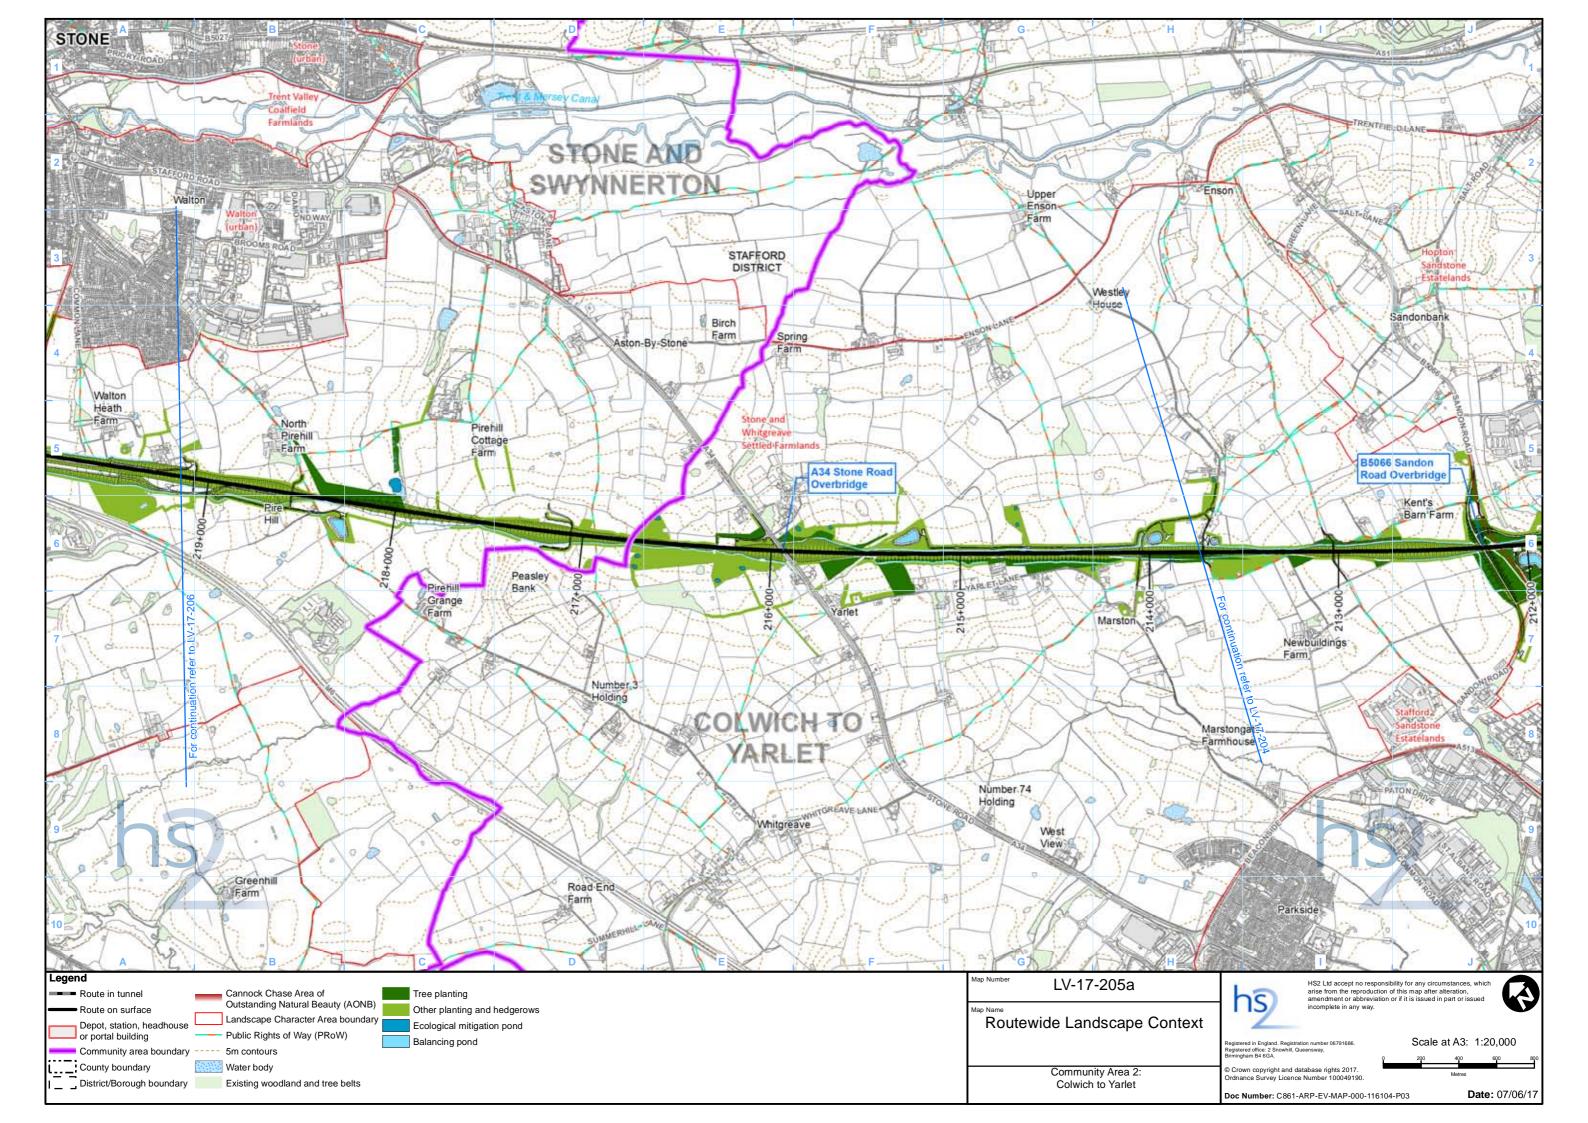

### Contents

Mapping explanatory notes

Data dictionary and definitions

LV-oo - Route Wide Landscape Character Areas and National Character Areas

| Map series name                                                                | Map series description                                               |
|--------------------------------------------------------------------------------|----------------------------------------------------------------------|
| LV op Landssane Character Areas                                                | Maps showing the landscape character areas that have been consid     |
| LV-02 - Landscape Character Areas                                              | residual effects during construction and operation.                  |
|                                                                                | Maps showing the construction phase zone of theoretical visibility ( |
| LV-07 - Construction Phase Zone of Theoretical Visibility (ZTV) and Viewpoints | the visual assessment of the Proposed Scheme has been undertake      |
|                                                                                | photomontage locations are shown).                                   |
|                                                                                | Maps showing the operational phase year one and year fifteen zone    |
| LV-08 - Operational Phase Zone of Theoretical Visibility (ZTV) and Viewpoints  | viewpoint locations from which the visual assessment of the Propos   |
|                                                                                | significant and non-significant photomontage locations are shown)    |
| LV-17 - Routewide Landscape Context                                            | Maps showing the proposed scheme and planting in context with the    |

sidered for assessment and illustrating significant

y (ZTV) and the viewpoint locations from which ken. (All significant and non-significant

one of theoretical visibility (ZTV) and the posed Scheme has been undertaken. (All m). In the wider landscape.