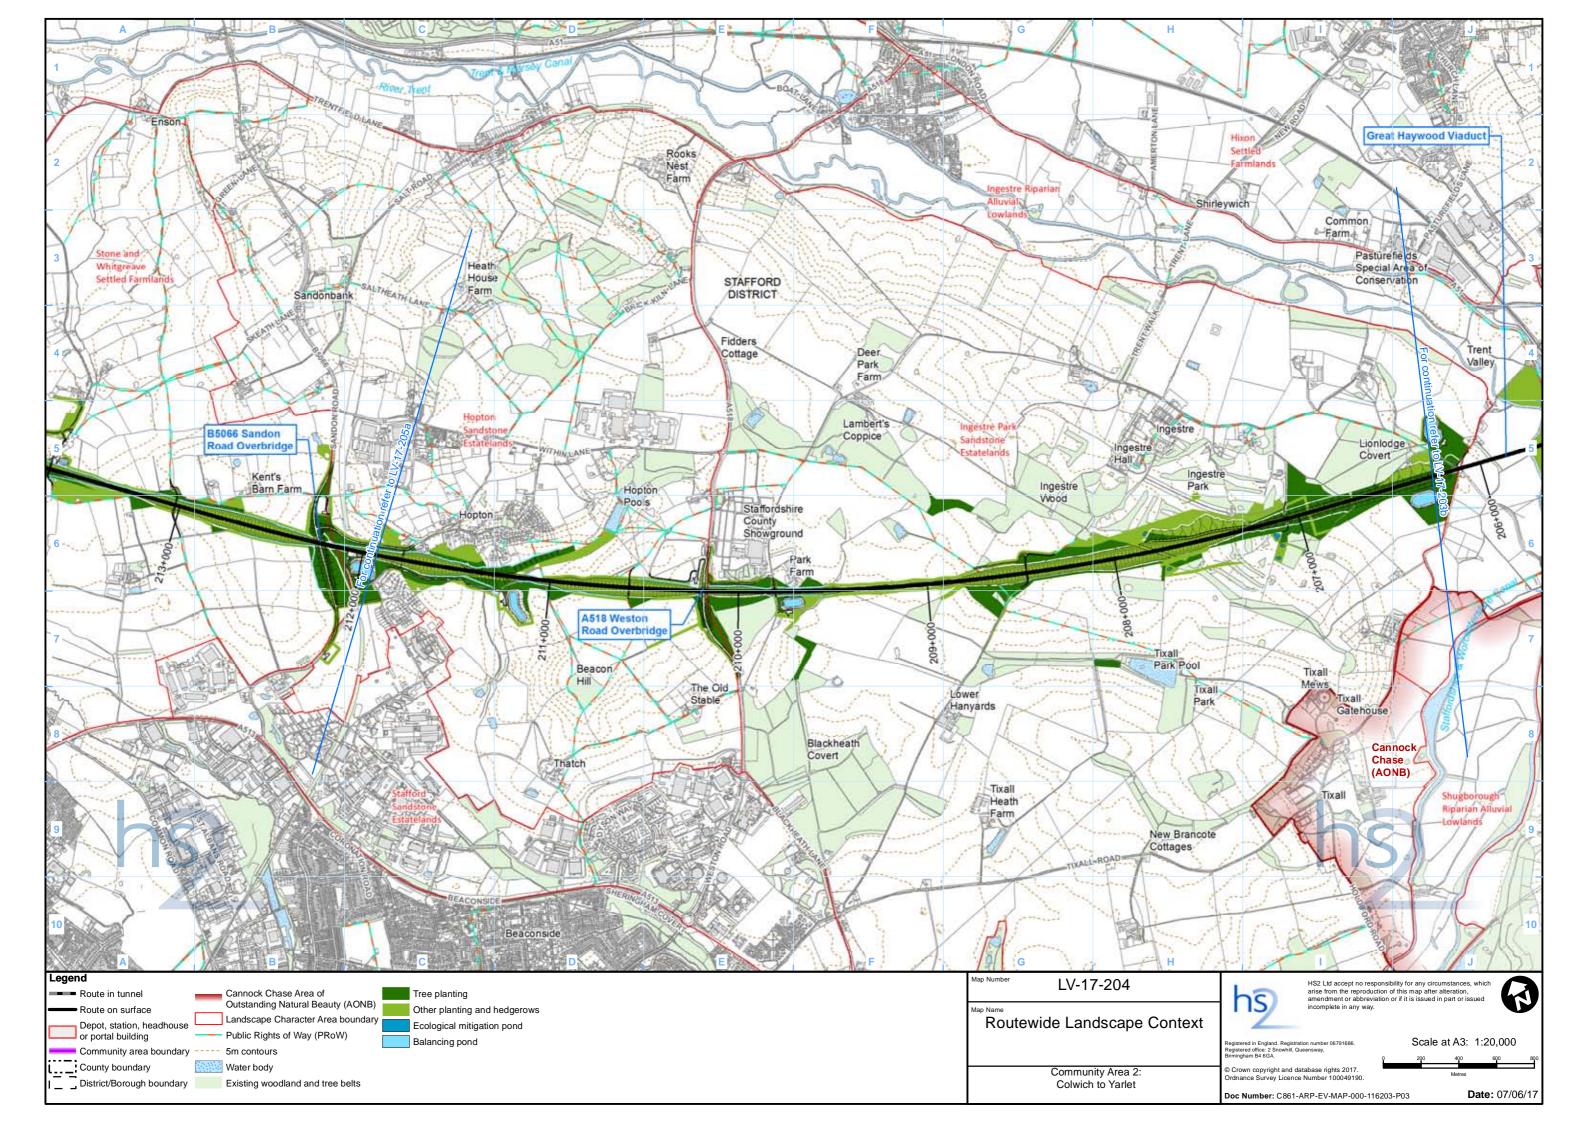

### Contents

Mapping explanatory notes

Data dictionary and definitions

LV-oo - Route Wide Landscape Character Areas and National Character Areas

| Map series name                                                                | Map series description                                               |
|--------------------------------------------------------------------------------|----------------------------------------------------------------------|
| LV op Landssane Character Areas                                                | Maps showing the landscape character areas that have been consid     |
| LV-02 - Landscape Character Areas                                              | residual effects during construction and operation.                  |
|                                                                                | Maps showing the construction phase zone of theoretical visibility ( |
| LV-07 - Construction Phase Zone of Theoretical Visibility (ZTV) and Viewpoints | the visual assessment of the Proposed Scheme has been undertake      |
|                                                                                | photomontage locations are shown).                                   |
|                                                                                | Maps showing the operational phase year one and year fifteen zone    |
| LV-08 - Operational Phase Zone of Theoretical Visibility (ZTV) and Viewpoints  | viewpoint locations from which the visual assessment of the Propos   |
|                                                                                | significant and non-significant photomontage locations are shown)    |
| LV-17 - Routewide Landscape Context                                            | Maps showing the proposed scheme and planting in context with the    |

sidered for assessment and illustrating significant

y (ZTV) and the viewpoint locations from which ken. (All significant and non-significant

one of theoretical visibility (ZTV) and the posed Scheme has been undertaken. (All m). In the wider landscape.