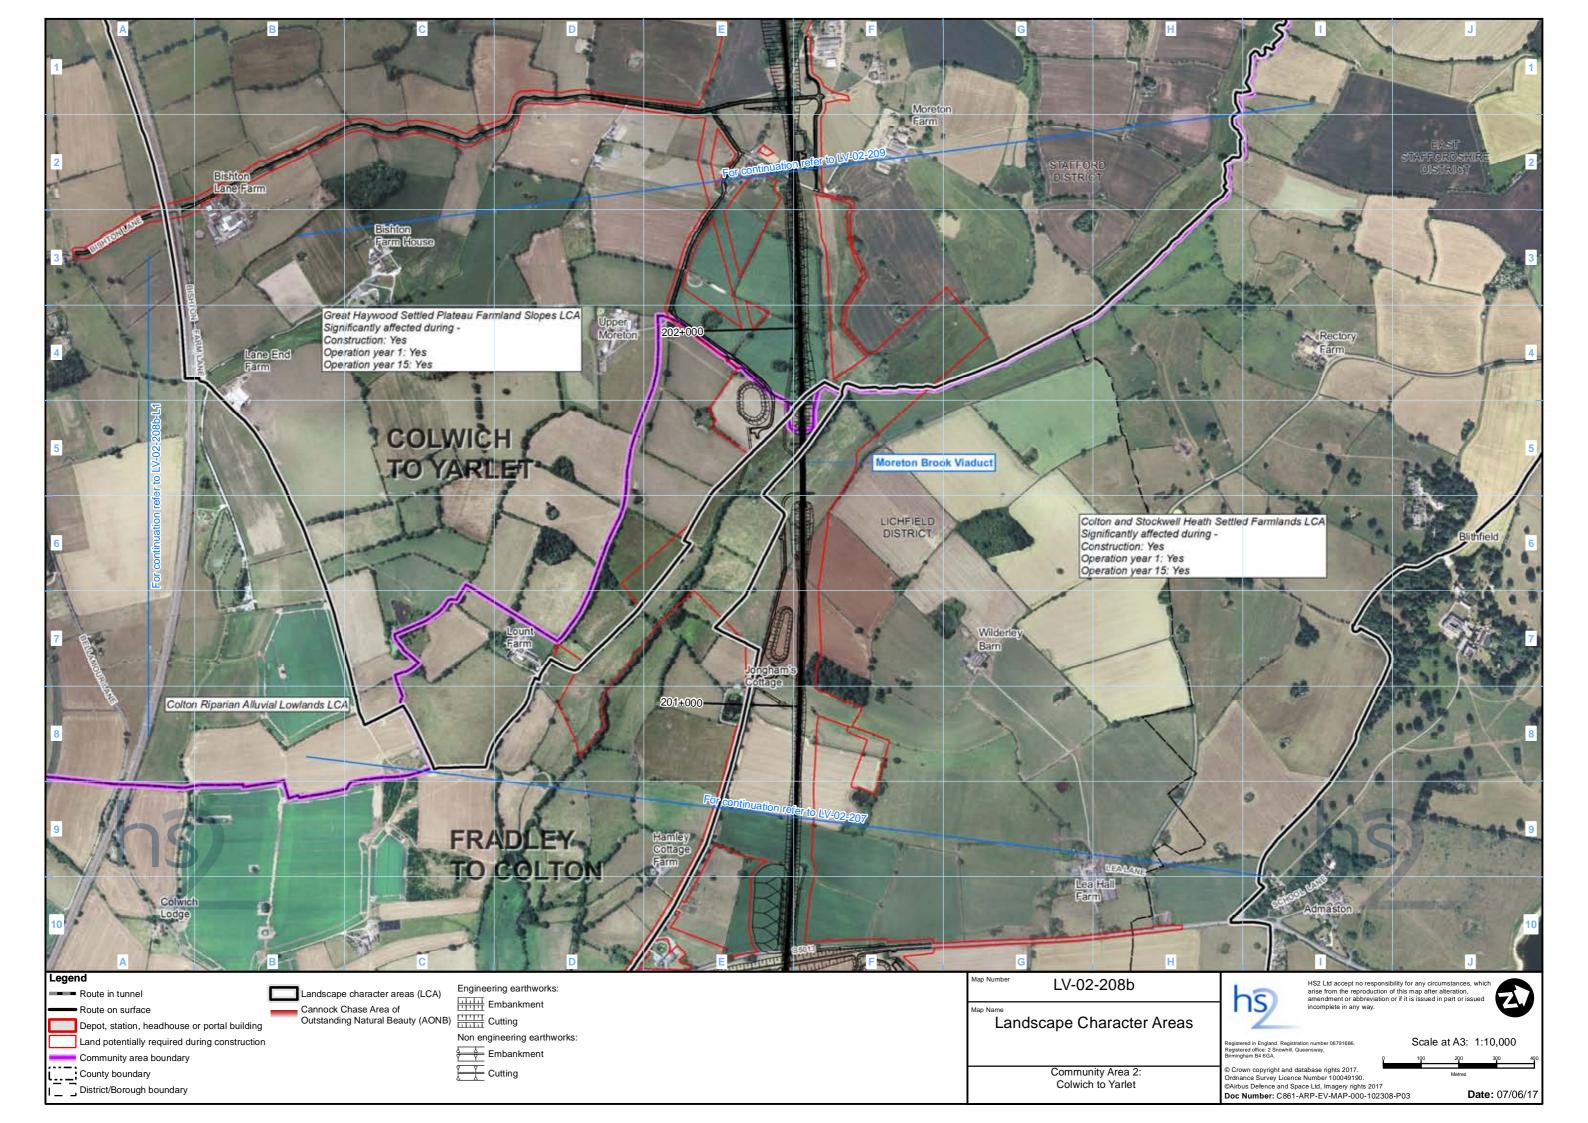

#### Chainage

Most of the maps presented as part of the ES have a chainage value shown next to the alignment. Chainage is presented on the maps in black font, in the form of XX+YYY. E.g. 192+000 or 239+500.

Chainage (known as reference chainage) is referenced from Euston Station, which is 0+000, and the value presented is in metres. E.g. 192+000 refers to the point, 192,000m, or 192km, from Euston Station. Chainage values increase in intervals dependant on the map scale. For maps at 1:50,000 scale chainage is shown at 5km intervals. For maps at 1:25,000 scale chainage is shown at 2km intervals. For maps at 1:20,000, 1:10,000, 1:5,000 and 1:2,500 scales, chainage is shown at 1km intervals.

Chainage has been included on the maps as a useful tool for comparing different map sets showing the different environmental themes or engineering plans, due to map sets having different scales and therefore showing differing amounts of alignment on the map.

The exception to this, are map series LV-02, LV-03, LV-04, LV-07 and LV-08, which present the alignment running from bottom to top of the page. This is to allow more of the modelled outputs to be shown at the appropriate map scale. In this instance, the direction of travel to London would be to the bottom of the page, and Crewe to the top. Map series TR-08 is orientated north.

### Data dictionary and definitions

| Legend features                               | Definition                                                                                                                                                                                                                                                                                                                                                                                                                                              | Source                   | Copyrigh                          |
|-----------------------------------------------|---------------------------------------------------------------------------------------------------------------------------------------------------------------------------------------------------------------------------------------------------------------------------------------------------------------------------------------------------------------------------------------------------------------------------------------------------------|--------------------------|-----------------------------------|
| 5m contours                                   | 5m contour lines showing illustrating the surrounding topography.                                                                                                                                                                                                                                                                                                                                                                                       | GeoStore                 | ©GeoPer                           |
| Area of Outstanding Natural Beauty (AONB)     | An Area of Outstanding Natural Beauty (AONB) is an area of high scenic<br>quality which has statutory protection in order to conserve and enhance<br>the natural beauty of its landscape. AONB landscapes range from<br>rugged coastline to water meadows to gentle lowland and upland<br>moors. Natural England has a statutory power to designate land as<br>Areas of Outstanding Natural Beauty under the Countryside and Rights<br>of Way Act 2000. | Natural England          | © Natura                          |
| Balancing pond                                | The proposed location and extent of balancing ponds for drainage attenuation and infiltration. Outer boundary represents the perimeter.                                                                                                                                                                                                                                                                                                                 | High Speed Two (HS2) Ltd |                                   |
| Community area boundary                       | The Environmental Statement has been split into 5 sections called Community Areas.                                                                                                                                                                                                                                                                                                                                                                      | High Speed Two (HS2) Ltd | © Crown<br>Ordnance<br>Publicatio |
| Construction compounds                        | <ul> <li>Main construction compounds in which main contractors offices and welfare facilities will be located.</li> <li>Satellite construction compounds which serve local works for major construction elements within a main contract.</li> </ul>                                                                                                                                                                                                     | High Speed Two (HS2) Ltd |                                   |
| County boundary                               | County boundaries from Ordnance Survey boundary mapping.                                                                                                                                                                                                                                                                                                                                                                                                | Ordnance Survey          | © Crown<br>Ordnance<br>Publicatio |
| Depot, station, headhouse or portal building  | Extends to cover operational footprint of each depot and station and<br>the footprint of each tunnel vent shaft and headhouse at surface level.<br>Excludes any ancillary buildings associated with these structures.                                                                                                                                                                                                                                   | High Speed Two (HS2) Ltd |                                   |
| District/Borough boundary                     | Ordnance Survey local authority boundary mapping.                                                                                                                                                                                                                                                                                                                                                                                                       | Ordnance Survey          | © Crown<br>Ordnance<br>Publicatio |
| Ecological mitigation pond                    | Ponds whose primary function is to provide ecological mitigation. This could be a standalone pond or part of a wider wetland habitat creation plan.                                                                                                                                                                                                                                                                                                     | High Speed Two (HS2) Ltd |                                   |
| Engineering earthworks: Cutting               | Cuttings created in the construction of the railway and associated works such as highways.                                                                                                                                                                                                                                                                                                                                                              | High Speed Two (HS2) Ltd |                                   |
| Engineering earthworks: Embankment            | Embankments created in the construction of the railway and associated works such as highways.                                                                                                                                                                                                                                                                                                                                                           | High Speed Two (HS2) Ltd |                                   |
| Existing woodland and tree belts              | A dataset showing large areas of trees that are likely to have an impact<br>on whether the scheme is visible during construction and vegetation. It<br>was used in the ZTV as part of the base models.                                                                                                                                                                                                                                                  | High Speed Two (HS2) Ltd |                                   |
| Land potentially required during construction | Boundary defining the maximum possible extent of construction works<br>required to build HS2 as far as the current level of design allows. This<br>only covers surface works and includes all tunnel portals, vent shafts<br>and headhouses, but does not apply to wholly tunnelled sections or to<br>air rights. It also encompasses associated highway, access, drainage and<br>utility works.                                                        | High Speed Two (HS2) Ltd |                                   |
| Landscape character areas (LCA)               | This dataset represents the landscape character areas that have been<br>assessed route wide as defined by the Landscape Architects. Landscape<br>character areas (LCAs) are single unique areas which are the discrete                                                                                                                                                                                                                                  | High Speed Two (HS2) Ltd |                                   |