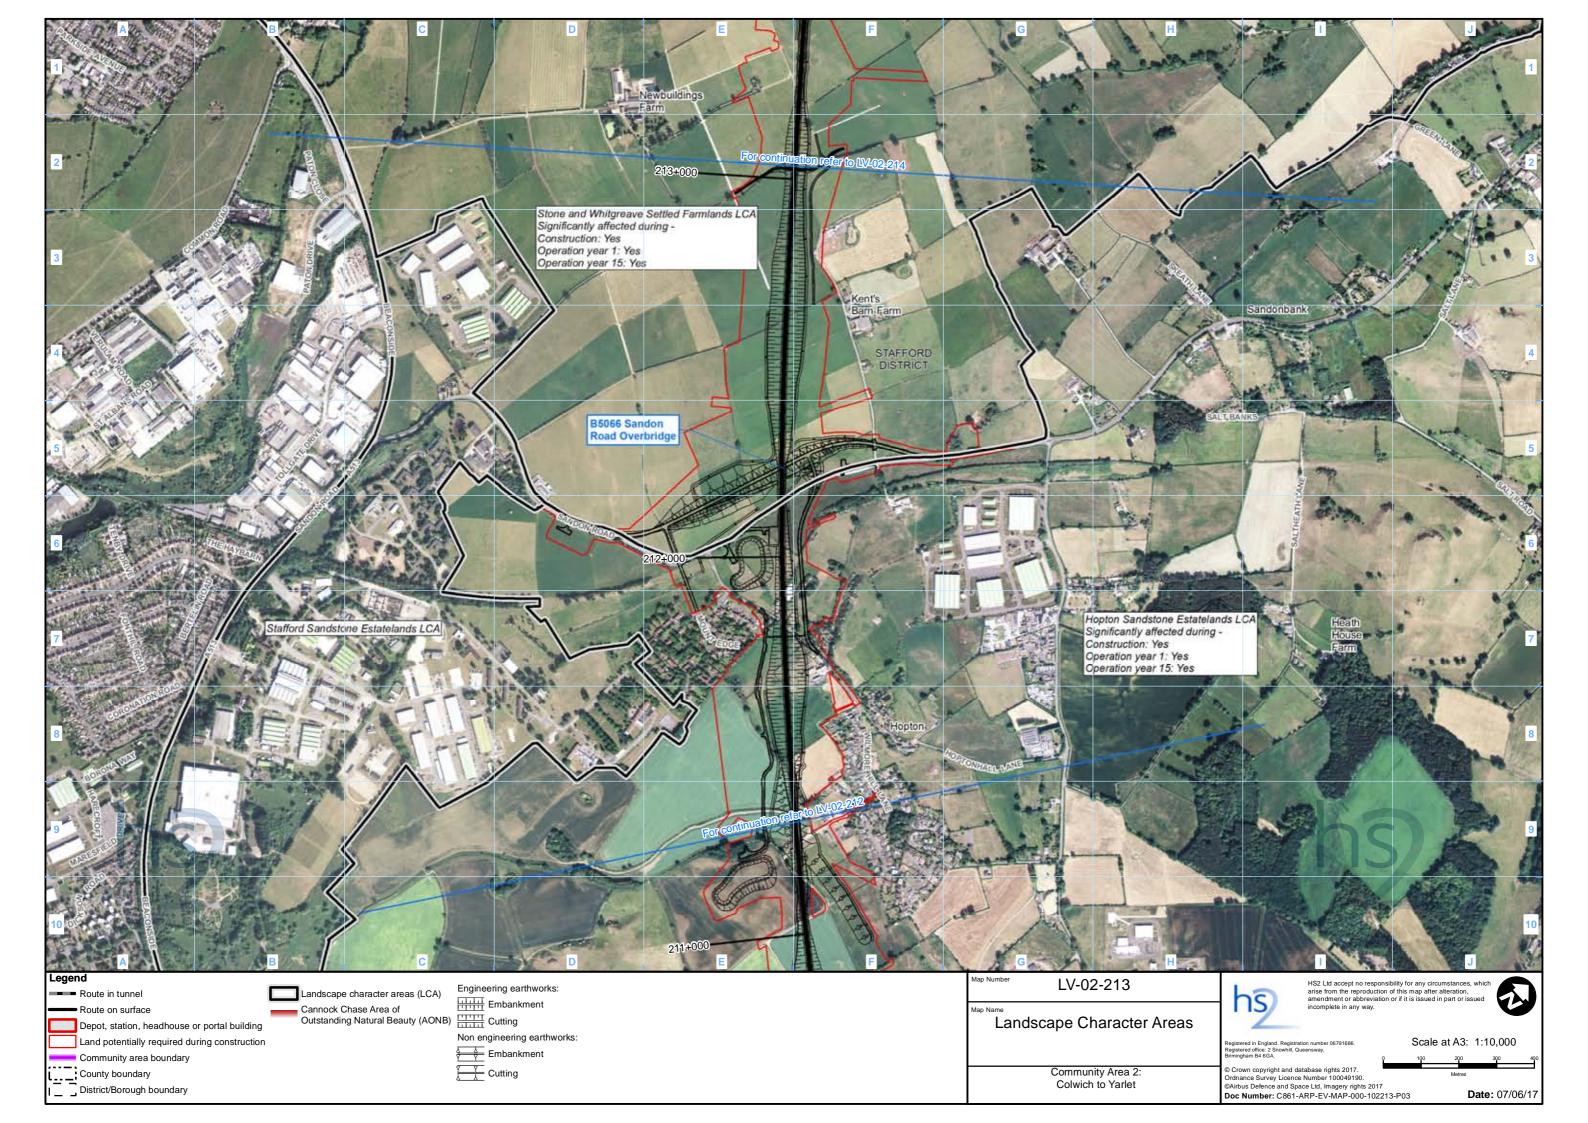

#### Chainage

Most of the maps presented as part of the ES have a chainage value shown next to the alignment. Chainage is presented on the maps in black font, in the form of XX+YYY. E.g. 192+000 or 239+500.

Chainage (known as reference chainage) is referenced from Euston Station, which is 0+000, and the value presented is in metres. E.g. 192+000 refers to the point, 192,000m, or 192km, from Euston Station. Chainage values increase in intervals dependant on the map scale. For maps at 1:50,000 scale chainage is shown at 5km intervals. For maps at 1:25,000 scale chainage is shown at 2km intervals. For maps at 1:20,000, 1:10,000, 1:5,000 and 1:2,500 scales, chainage is shown at 1km intervals.

Chainage has been included on the maps as a useful tool for comparing different map sets showing the different environmental themes or engineering plans, due to map sets having different scales and therefore showing differing amounts of alignment on the map.

#### Map orientation

The majority of the maps presented in these map books are presented with the railway alignment running horizontally across the page. The direction of travel to London would be following the alignment to the right hand side of the page, and Crewe to the left.

The exception to this, are map series LV-02, LV-03, LV-04, LV-07 and LV-08, which present the alignment running from bottom to top of the page. This is to allow more of the modelled outputs to be shown at the appropriate map scale. In this instance, the direction of travel to London would be to the bottom of the page, and Crewe to the top. Map series TR-08 is orientated north.