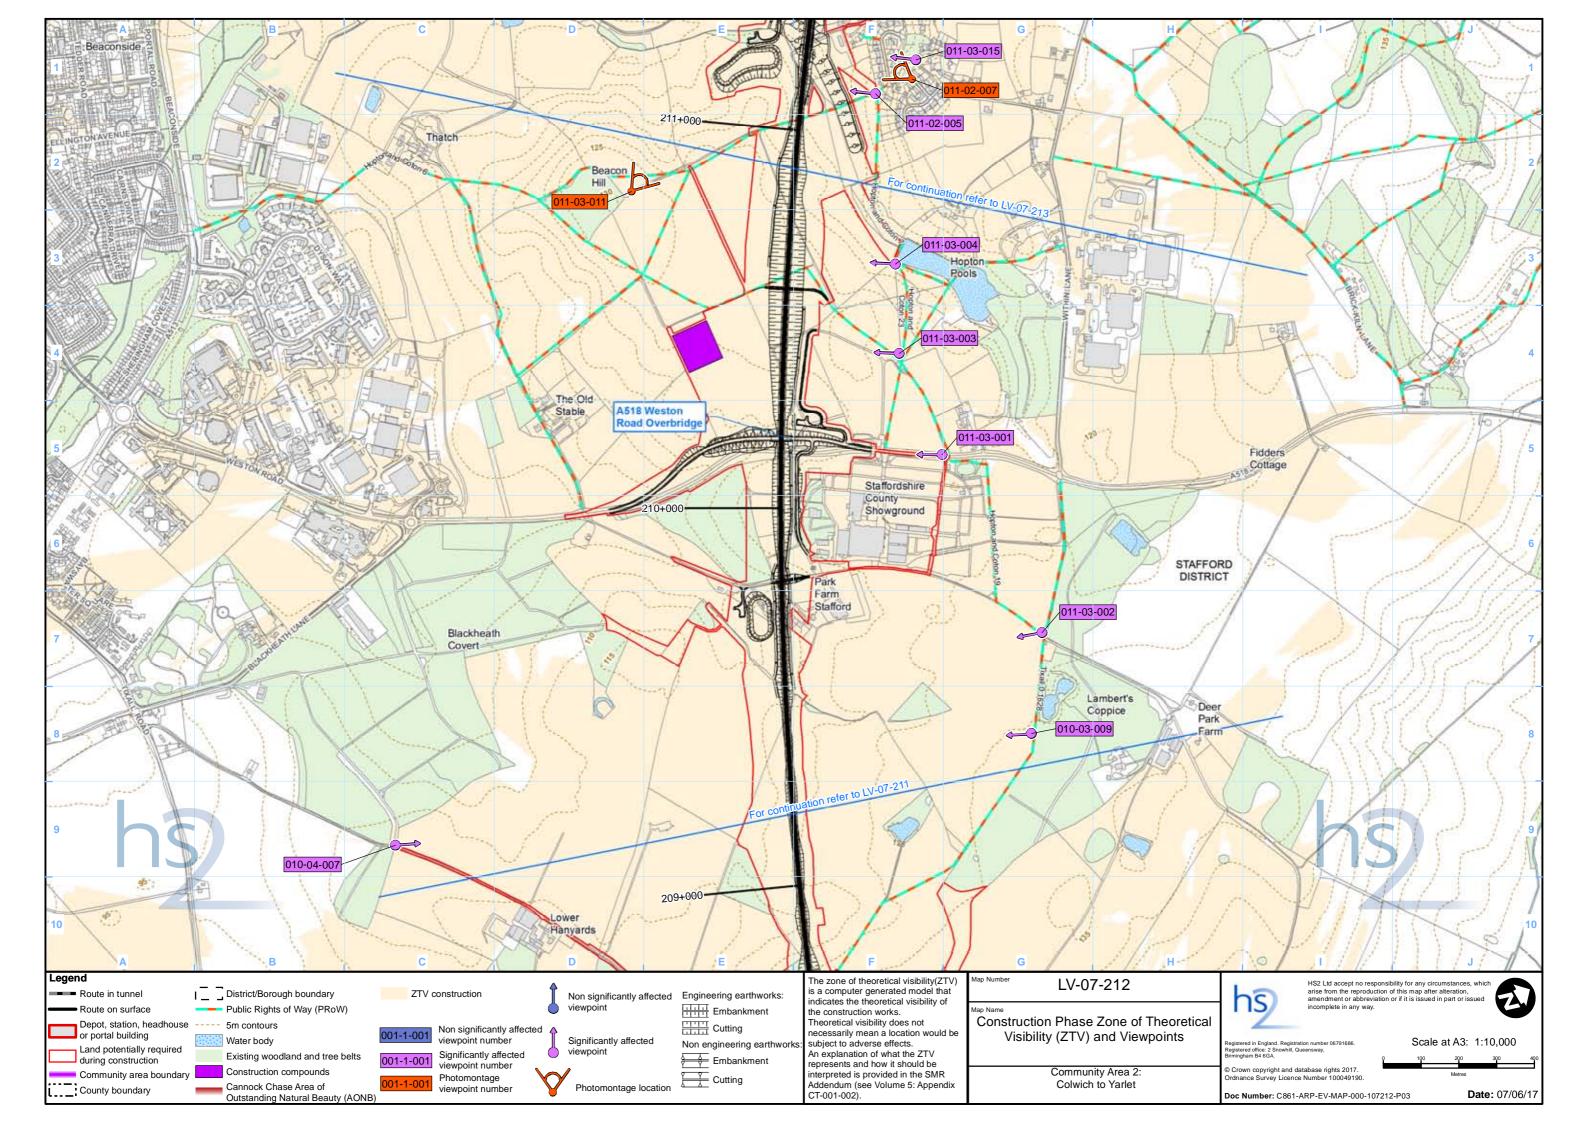

### Contents

Mapping explanatory notes

Data dictionary and definitions

LV-oo - Route Wide Landscape Character Areas and National Character Areas

| Map series name                                                                | Map series description                                               |
|--------------------------------------------------------------------------------|----------------------------------------------------------------------|
| LV op Landssane Character Areas                                                | Maps showing the landscape character areas that have been consid     |
| LV-02 - Landscape Character Areas                                              | residual effects during construction and operation.                  |
|                                                                                | Maps showing the construction phase zone of theoretical visibility ( |
| LV-07 - Construction Phase Zone of Theoretical Visibility (ZTV) and Viewpoints | the visual assessment of the Proposed Scheme has been undertake      |
|                                                                                | photomontage locations are shown).                                   |
|                                                                                | Maps showing the operational phase year one and year fifteen zone    |
| LV-08 - Operational Phase Zone of Theoretical Visibility (ZTV) and Viewpoints  | viewpoint locations from which the visual assessment of the Propos   |
|                                                                                | significant and non-significant photomontage locations are shown)    |
| LV-17 - Routewide Landscape Context                                            | Maps showing the proposed scheme and planting in context with the    |

sidered for assessment and illustrating significant

y (ZTV) and the viewpoint locations from which ken. (All significant and non-significant

one of theoretical visibility (ZTV) and the posed Scheme has been undertaken. (All m). In the wider landscape.

The exception to this, are map series LV-02, LV-03, LV-04, LV-07 and LV-08, which present the alignment running from bottom to top of the page. This is to allow more of the modelled outputs to be shown at the appropriate map scale. In this instance, the direction of travel to London would be to the bottom of the page, and Crewe to the top. Map series TR-08 is orientated north.