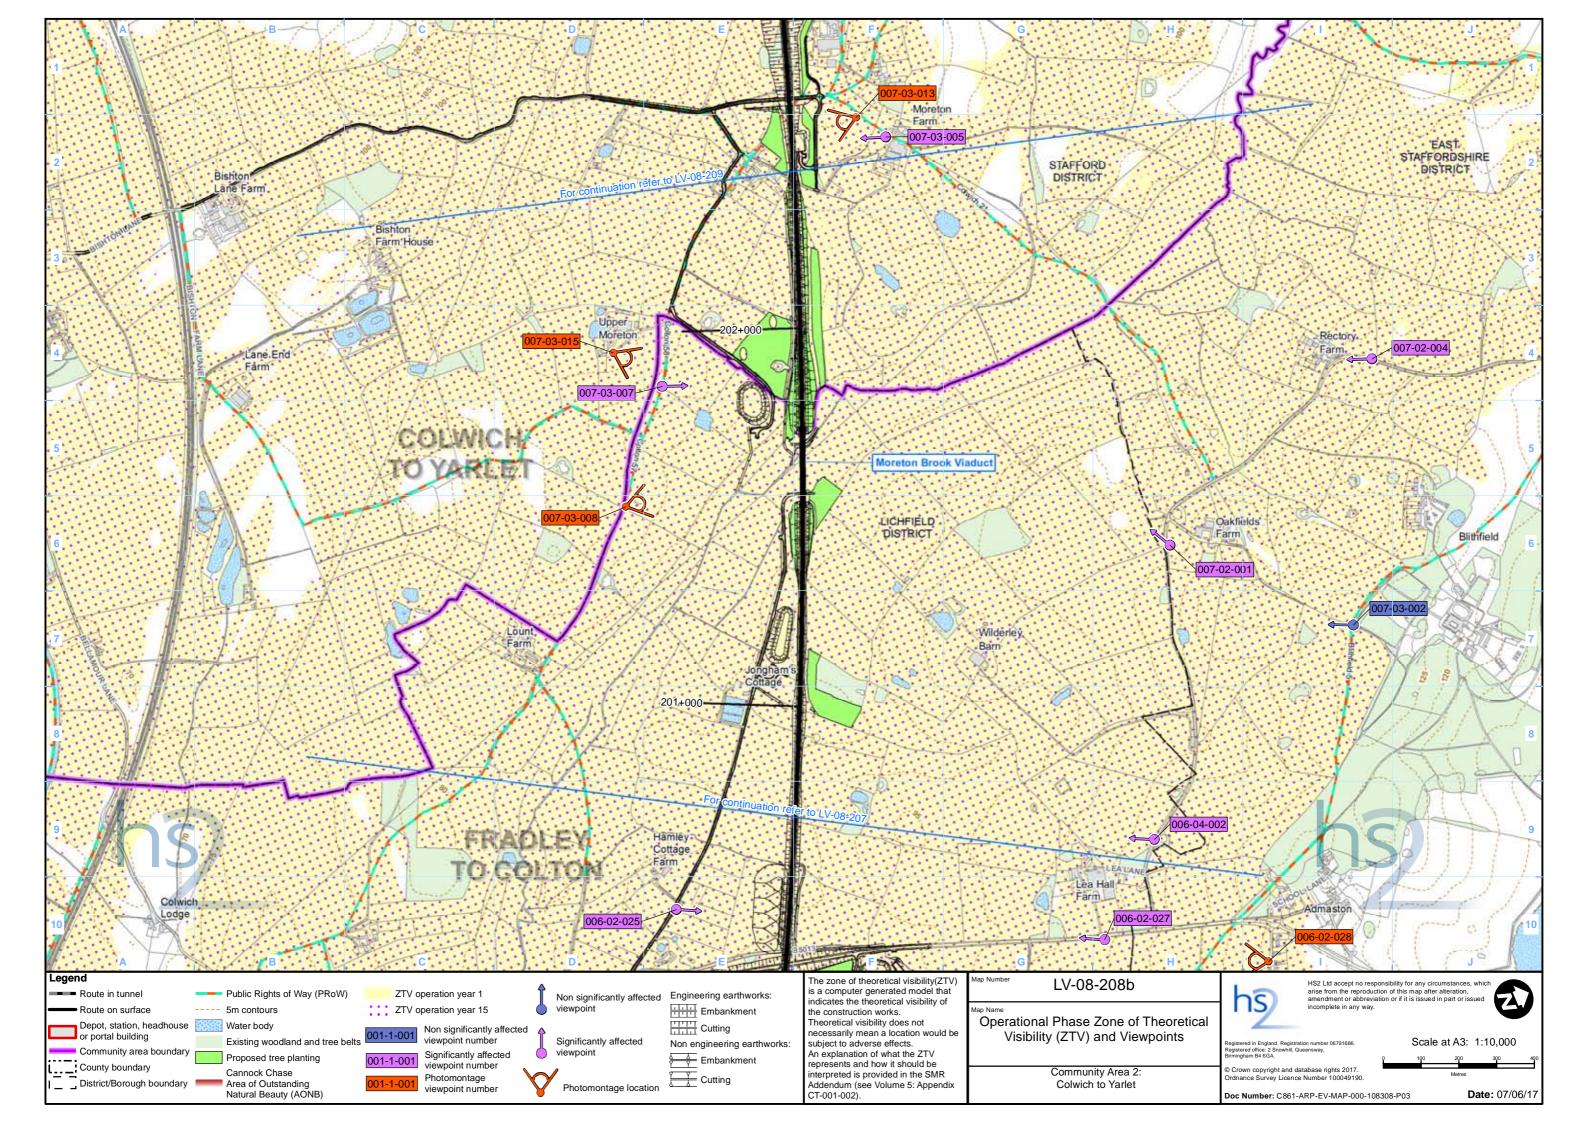

### Contents

Mapping explanatory notes

Data dictionary and definitions

LV-oo - Route Wide Landscape Character Areas and National Character Areas

| Map series name                                                                | Map series description                                               |
|--------------------------------------------------------------------------------|----------------------------------------------------------------------|
| LV op Landssane Character Areas                                                | Maps showing the landscape character areas that have been consid     |
| LV-02 - Landscape Character Areas                                              | residual effects during construction and operation.                  |
|                                                                                | Maps showing the construction phase zone of theoretical visibility ( |
| LV-07 - Construction Phase Zone of Theoretical Visibility (ZTV) and Viewpoints | the visual assessment of the Proposed Scheme has been undertake      |
|                                                                                | photomontage locations are shown).                                   |
|                                                                                | Maps showing the operational phase year one and year fifteen zone    |
| LV-08 - Operational Phase Zone of Theoretical Visibility (ZTV) and Viewpoints  | viewpoint locations from which the visual assessment of the Propos   |
|                                                                                | significant and non-significant photomontage locations are shown)    |
| LV-17 - Routewide Landscape Context                                            | Maps showing the proposed scheme and planting in context with the    |

sidered for assessment and illustrating significant

y (ZTV) and the viewpoint locations from which ken. (All significant and non-significant

one of theoretical visibility (ZTV) and the posed Scheme has been undertaken. (All m). In the wider landscape.