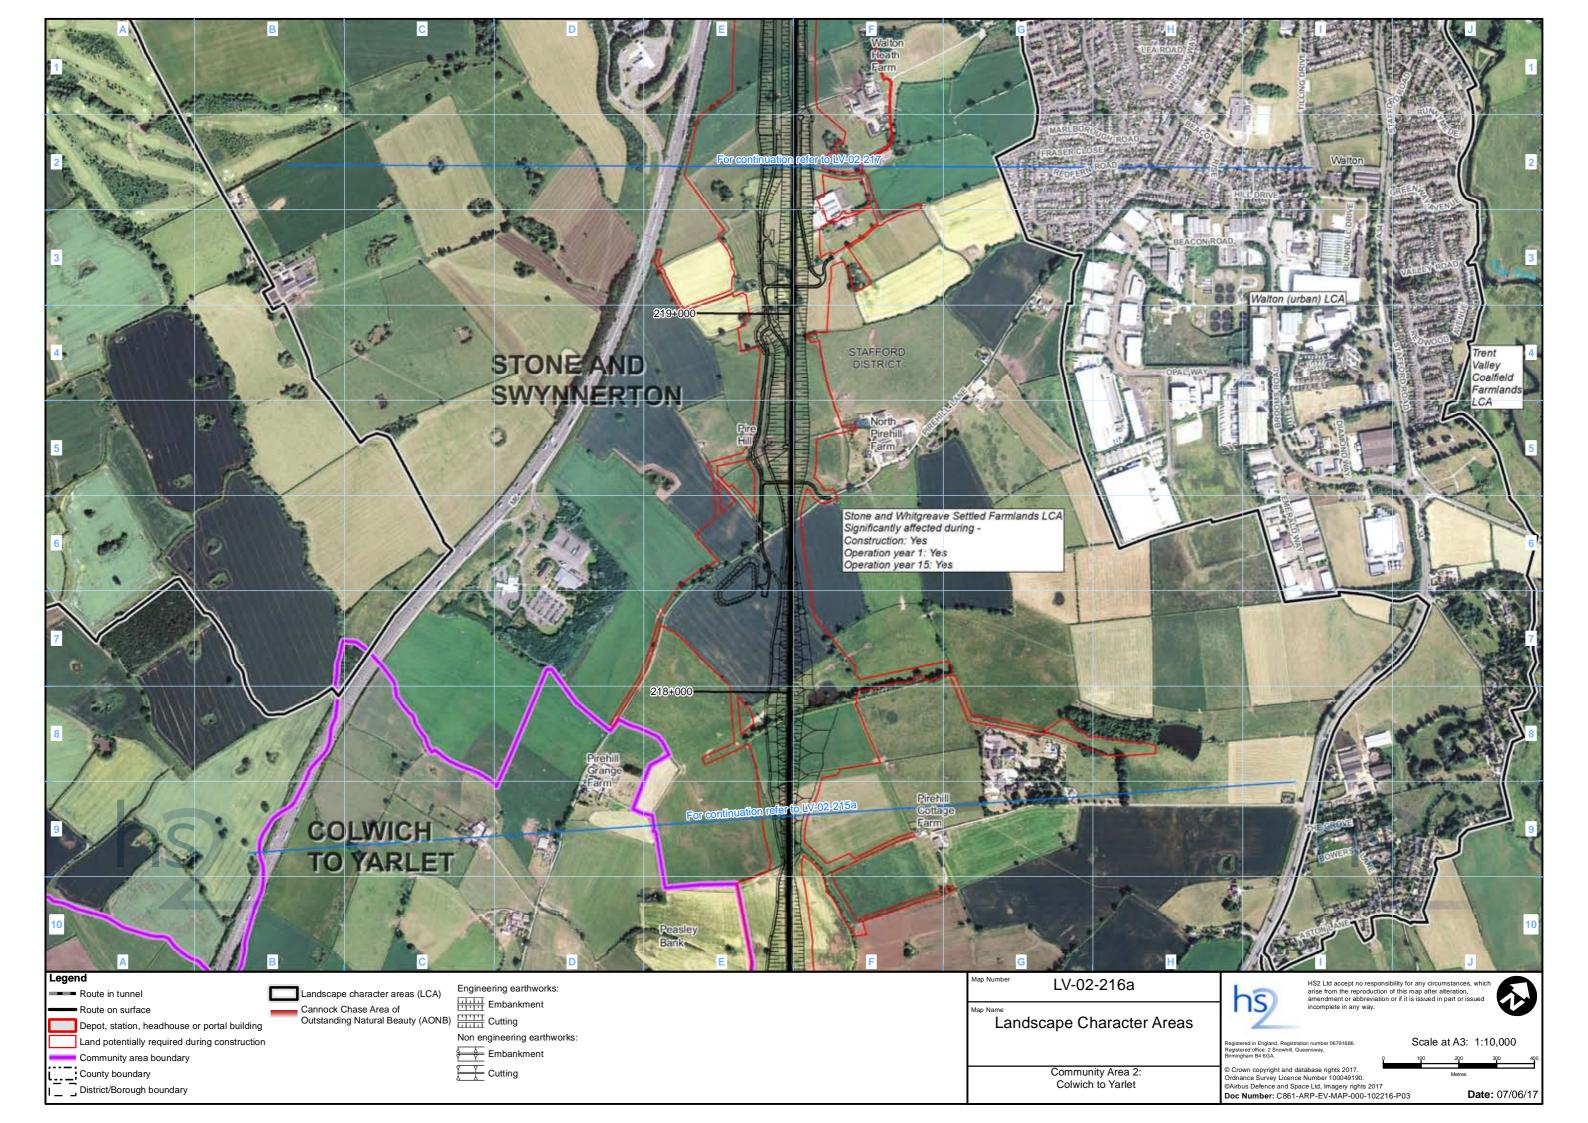

#### Chainage

Most of the maps presented as part of the ES have a chainage value shown next to the alignment. Chainage is presented on the maps in black font, in the form of XX+YYY. E.g. 192+000 or 239+500.

Chainage (known as reference chainage) is referenced from Euston Station, which is 0+000, and the value presented is in metres. E.g. 192+000 refers to the point, 192,000m, or 192km, from Euston Station. Chainage values increase in intervals dependant on the map scale. For maps at 1:50,000 scale chainage is shown at 5km intervals. For maps at 1:25,000 scale chainage is shown at 2km intervals. For maps at 1:20,000, 1:10,000, 1:5,000 and 1:2,500 scales, chainage is shown at 1km intervals.

Chainage has been included on the maps as a useful tool for comparing different map sets showing the different environmental themes or engineering plans, due to map sets having different scales and therefore showing differing amounts of alignment on the map.

#### Map orientation

The majority of the maps presented in these map books are presented with the railway alignment running horizontally across the page. The direction of travel to London would be following the alignment to the right hand side of the page, and Crewe to the left.

The exception to this, are map series LV-02, LV-03, LV-04, LV-07 and LV-08, which present the alignment running from bottom to top of the page. This is to allow more of the modelled outputs to be shown at the appropriate map scale. In this instance, the direction of travel to London would be to the bottom of the page, and Crewe to the top. Map series TR-08 is orientated north.