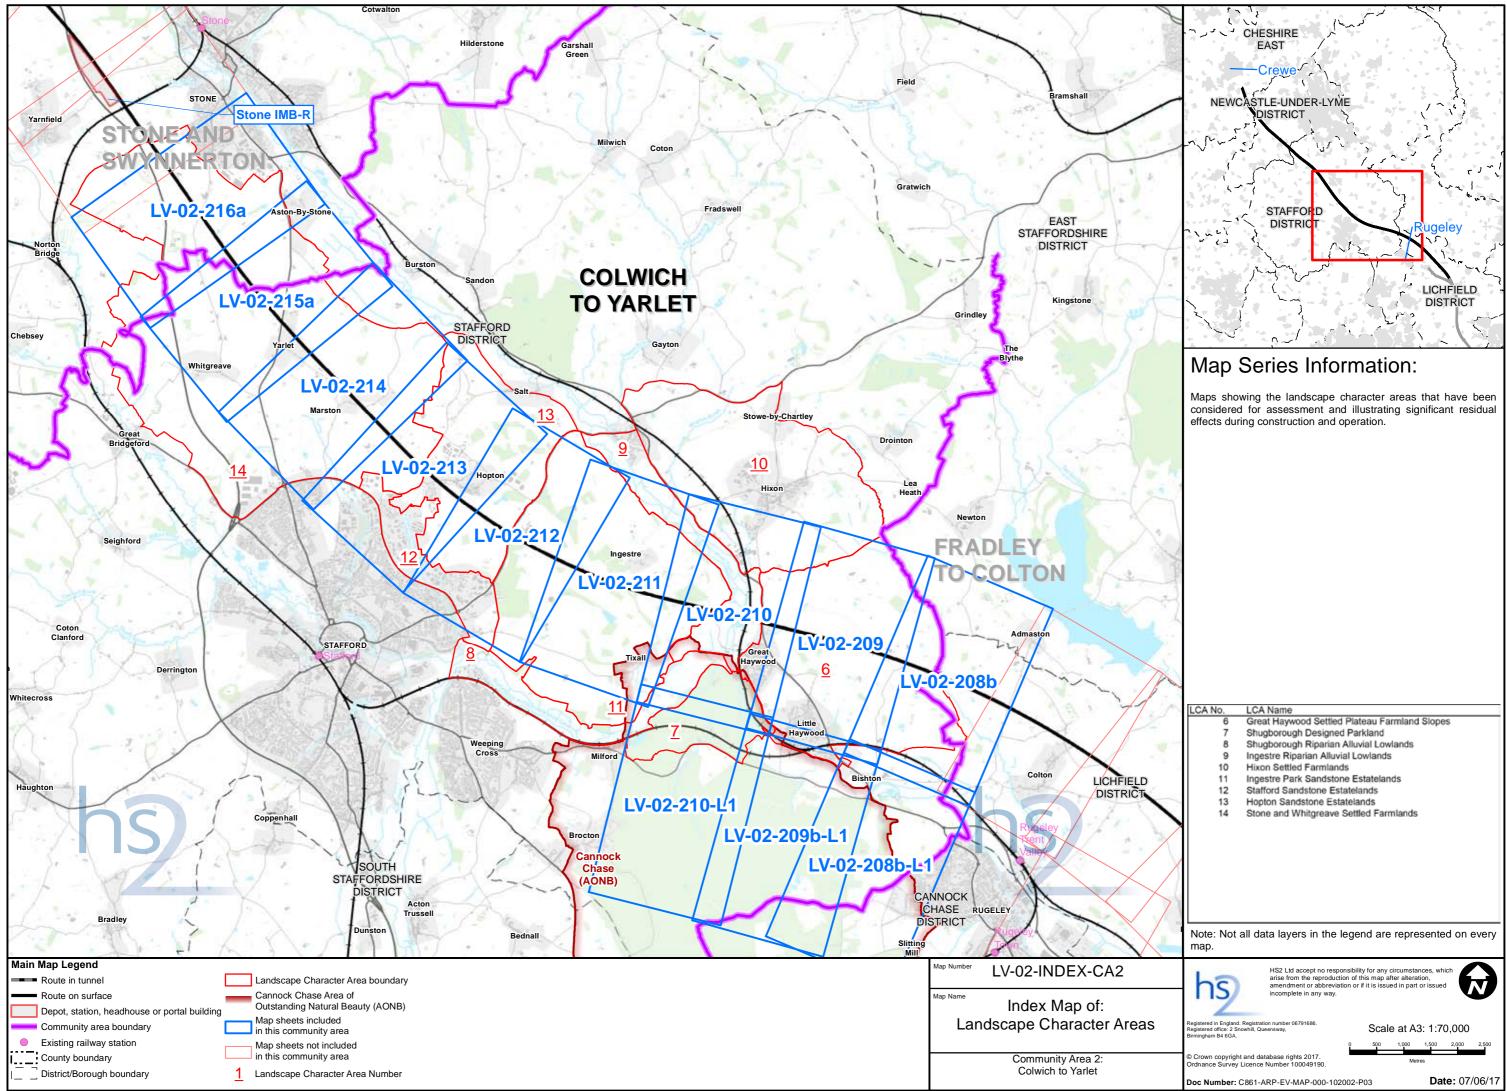

### Contents

Mapping explanatory notes

Data dictionary and definitions

LV-oo - Route Wide Landscape Character Areas and National Character Areas

| Map series name                                                                | Map series description                                               |
|--------------------------------------------------------------------------------|----------------------------------------------------------------------|
| LV op Landssane Character Areas                                                | Maps showing the landscape character areas that have been consid     |
| LV-02 - Landscape Character Areas                                              | residual effects during construction and operation.                  |
|                                                                                | Maps showing the construction phase zone of theoretical visibility ( |
| LV-07 - Construction Phase Zone of Theoretical Visibility (ZTV) and Viewpoints | the visual assessment of the Proposed Scheme has been undertake      |
|                                                                                | photomontage locations are shown).                                   |
|                                                                                | Maps showing the operational phase year one and year fifteen zone    |
| LV-08 - Operational Phase Zone of Theoretical Visibility (ZTV) and Viewpoints  | viewpoint locations from which the visual assessment of the Propos   |
|                                                                                | significant and non-significant photomontage locations are shown)    |
| LV-17 - Routewide Landscape Context                                            | Maps showing the proposed scheme and planting in context with the    |

sidered for assessment and illustrating significant

y (ZTV) and the viewpoint locations from which ken. (All significant and non-significant

one of theoretical visibility (ZTV) and the posed Scheme has been undertaken. (All m). In the wider landscape.

#### Map books

In total there are 22 map books which make up the ES, spread across volumes 2, 4 and 5. A list of the titles is provided below for reference.

| Name                                                                        | Name                                                                           |
|-----------------------------------------------------------------------------|--------------------------------------------------------------------------------|
| Volume 2: Map book – CA1: Fradley to Colton                                 | Volume 5: Map book — Land Quality (LQ-01)                                      |
| Volume 2: Map book – CA2: Colwich to Yarlet                                 | Volume 5: Map book – CA1: Fradley to Colton - Landscape and visual (LV-oo, LV- |
| Volume 2: Map book – CA3: Stone and Swynnerton                              | Volume 5: Map book – CA2: Colwich to Yarlet - Landscape and visual (LV-oo, LV  |
| Volume 2: Map book – CA4: Whitmore Heath to Madeley                         | Volume 5: Map book – CA3: Stone and Swynnerton - Landscape and visual (LV-c    |
| Volume 2: Map book – CA5: South Cheshire                                    | Volume 5: Map book – CA4: Whitmore Heath to Madeley - Landscape and visual     |
| Volume 4: Map book – Off-route effects                                      | Volume 5: Map book – CA5: South Cheshire - Landscape and visual (LV-oo, LV-o   |
| Volume 5: Map book – Agriculture, forestry and soils (AG-01, AG-02 & AG-04) | Volume 5: Map book – Planning Data/Committed Development (CT-13)               |
| Volume 5: Map book – Air quality (AQ-01)                                    | Volume 5: Map book — Socio-Economics (SE-01)                                   |
| Volume 5: Map book – Community (CM-01)                                      | Volume 5: Map book – Sound, Noise and Vibration (SV-01, SV-02, SV-03 & SV-04   |
| Volume 5: Map book – Cultural Heritage (CH-01, CH-02, CH-03)                | Volume 5: Map book – Traffic and Transport (TR-03, TR-04 & TR-08)              |
| Volume 5: Map book – Ecology - designated sites (EC-01)                     | Volume 5: Map book – Water Resources and Flood Risk (WR-01, WR-02, WR-03,      |

| V-02, LV-07, LV-08, LV-17)             |
|----------------------------------------|
| V-02, LV-07, LV-08, LV-17)             |
| 00, LV-02, LV-07, LV-08, LV-17)        |
| al (LV-00, LV-02, LV-07, LV-08, LV-17) |
| 02, LV-07, LV-08, LV-17)               |
|                                        |
|                                        |
| 54)                                    |
|                                        |
| , WR-05, WR-06)                        |