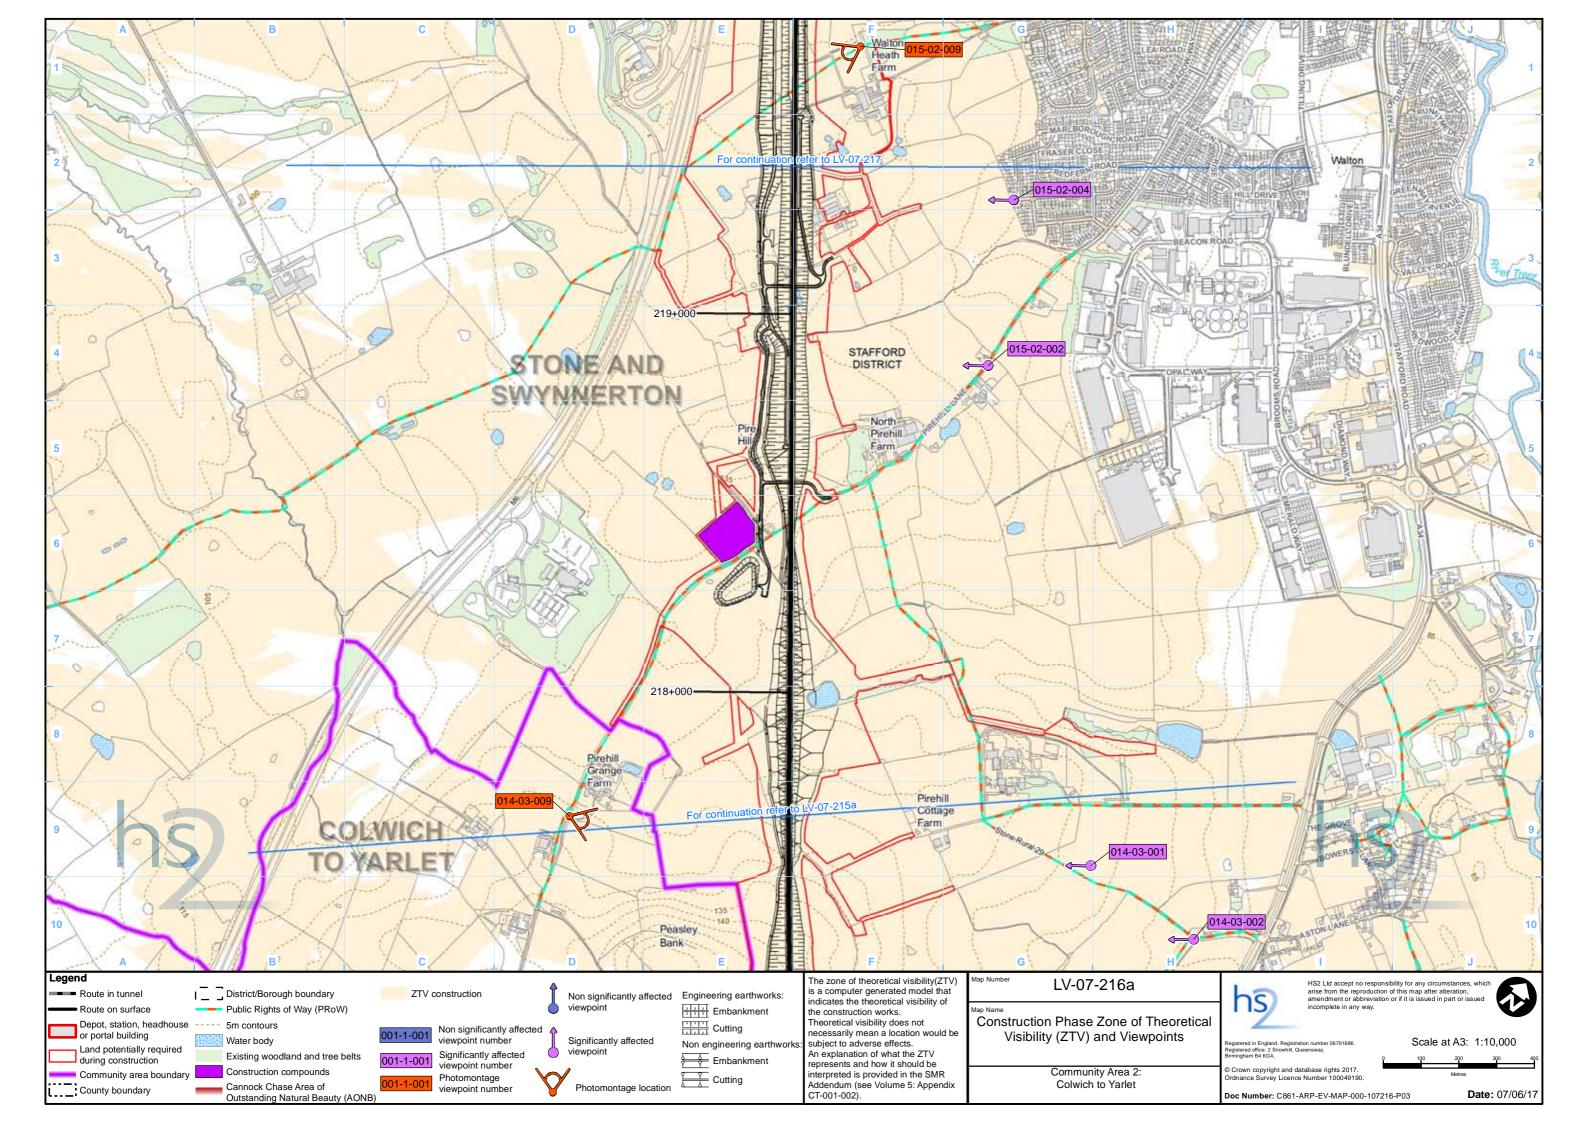

### Contents

Mapping explanatory notes

Data dictionary and definitions

LV-oo - Route Wide Landscape Character Areas and National Character Areas

| Map series name                                                                | Map series description                                               |
|--------------------------------------------------------------------------------|----------------------------------------------------------------------|
| LV op Landssane Character Areas                                                | Maps showing the landscape character areas that have been consid     |
| LV-02 - Landscape Character Areas                                              | residual effects during construction and operation.                  |
|                                                                                | Maps showing the construction phase zone of theoretical visibility ( |
| LV-07 - Construction Phase Zone of Theoretical Visibility (ZTV) and Viewpoints | the visual assessment of the Proposed Scheme has been undertake      |
|                                                                                | photomontage locations are shown).                                   |
|                                                                                | Maps showing the operational phase year one and year fifteen zone    |
| LV-08 - Operational Phase Zone of Theoretical Visibility (ZTV) and Viewpoints  | viewpoint locations from which the visual assessment of the Propos   |
|                                                                                | significant and non-significant photomontage locations are shown)    |
| LV-17 - Routewide Landscape Context                                            | Maps showing the proposed scheme and planting in context with the    |

sidered for assessment and illustrating significant

y (ZTV) and the viewpoint locations from which ken. (All significant and non-significant

one of theoretical visibility (ZTV) and the posed Scheme has been undertaken. (All m). In the wider landscape.

The exception to this, are map series LV-02, LV-03, LV-04, LV-07 and LV-08, which present the alignment running from bottom to top of the page. This is to allow more of the modelled outputs to be shown at the appropriate map scale. In this instance, the direction of travel to London would be to the bottom of the page, and Crewe to the top. Map series TR-08 is orientated north.