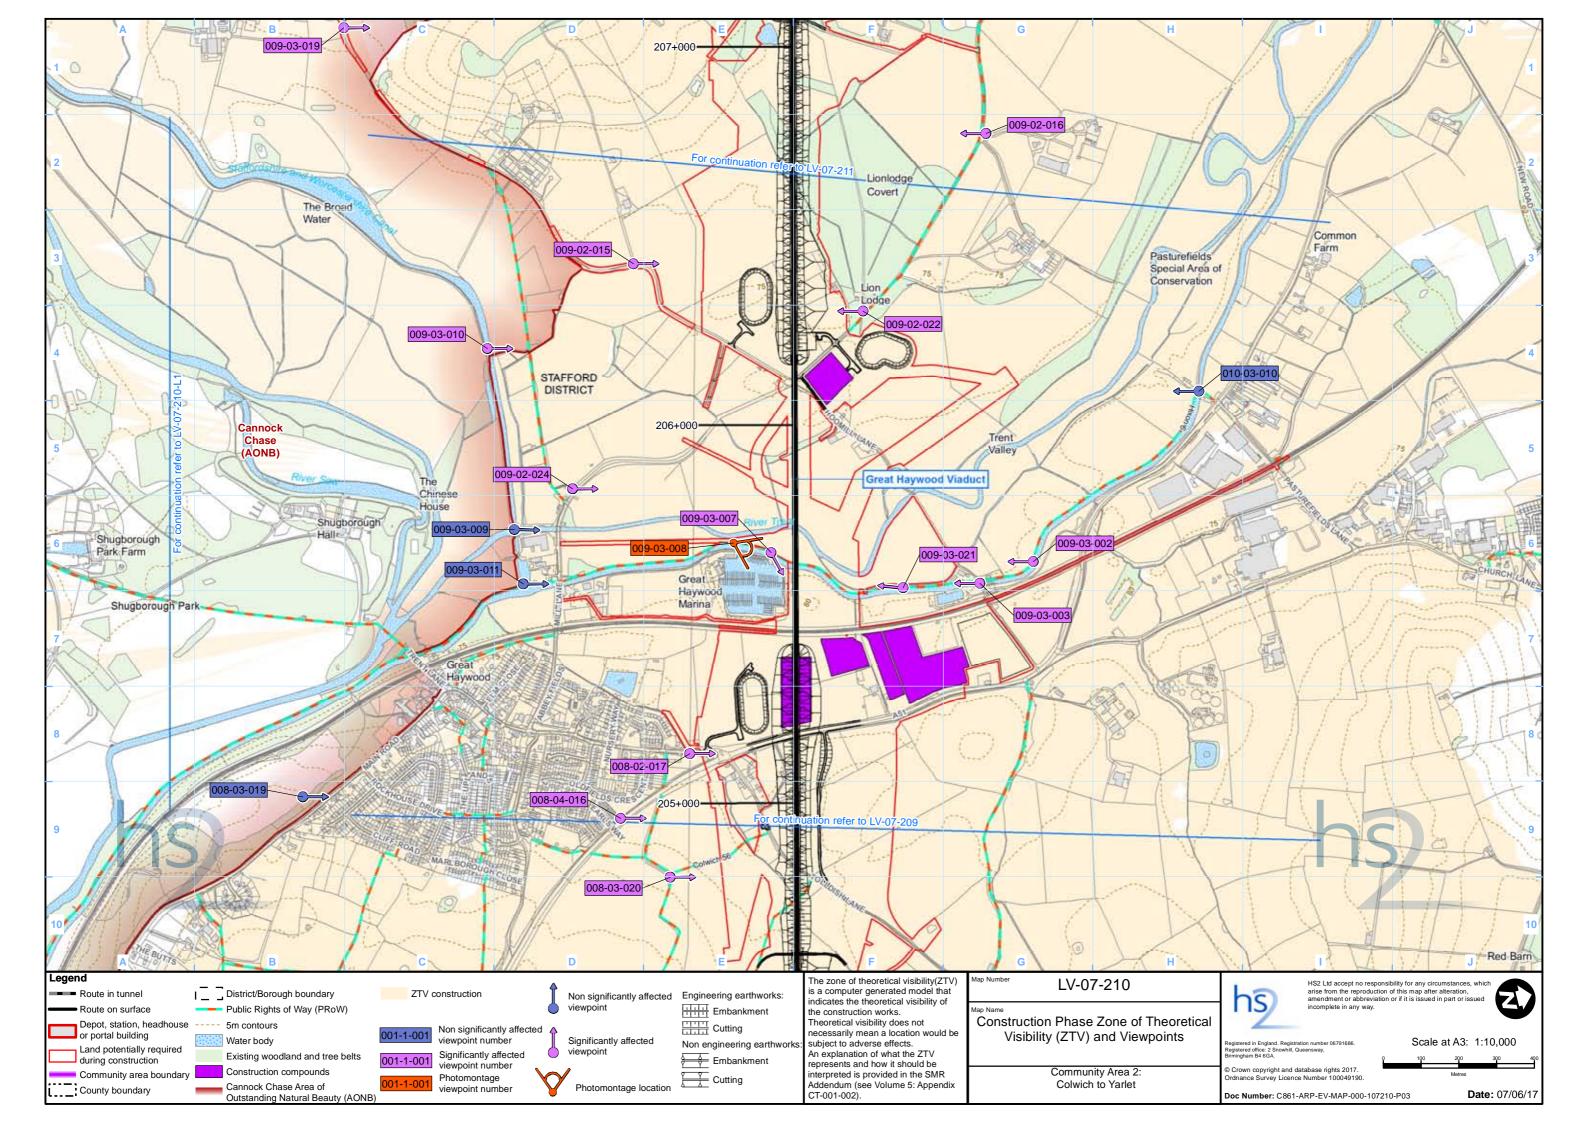

### Contents

Mapping explanatory notes

Data dictionary and definitions

LV-oo - Route Wide Landscape Character Areas and National Character Areas

| Map series name                                                                | Map series description                                               |
|--------------------------------------------------------------------------------|----------------------------------------------------------------------|
| LV op Landssane Character Areas                                                | Maps showing the landscape character areas that have been consid     |
| LV-02 - Landscape Character Areas                                              | residual effects during construction and operation.                  |
|                                                                                | Maps showing the construction phase zone of theoretical visibility ( |
| LV-07 - Construction Phase Zone of Theoretical Visibility (ZTV) and Viewpoints | the visual assessment of the Proposed Scheme has been undertake      |
|                                                                                | photomontage locations are shown).                                   |
|                                                                                | Maps showing the operational phase year one and year fifteen zone    |
| LV-08 - Operational Phase Zone of Theoretical Visibility (ZTV) and Viewpoints  | viewpoint locations from which the visual assessment of the Propos   |
|                                                                                | significant and non-significant photomontage locations are shown)    |
| LV-17 - Routewide Landscape Context                                            | Maps showing the proposed scheme and planting in context with the    |

sidered for assessment and illustrating significant

y (ZTV) and the viewpoint locations from which ken. (All significant and non-significant

one of theoretical visibility (ZTV) and the posed Scheme has been undertaken. (All m). In the wider landscape.

The exception to this, are map series LV-02, LV-03, LV-04, LV-07 and LV-08, which present the alignment running from bottom to top of the page. This is to allow more of the modelled outputs to be shown at the appropriate map scale. In this instance, the direction of travel to London would be to the bottom of the page, and Crewe to the top. Map series TR-08 is orientated north.