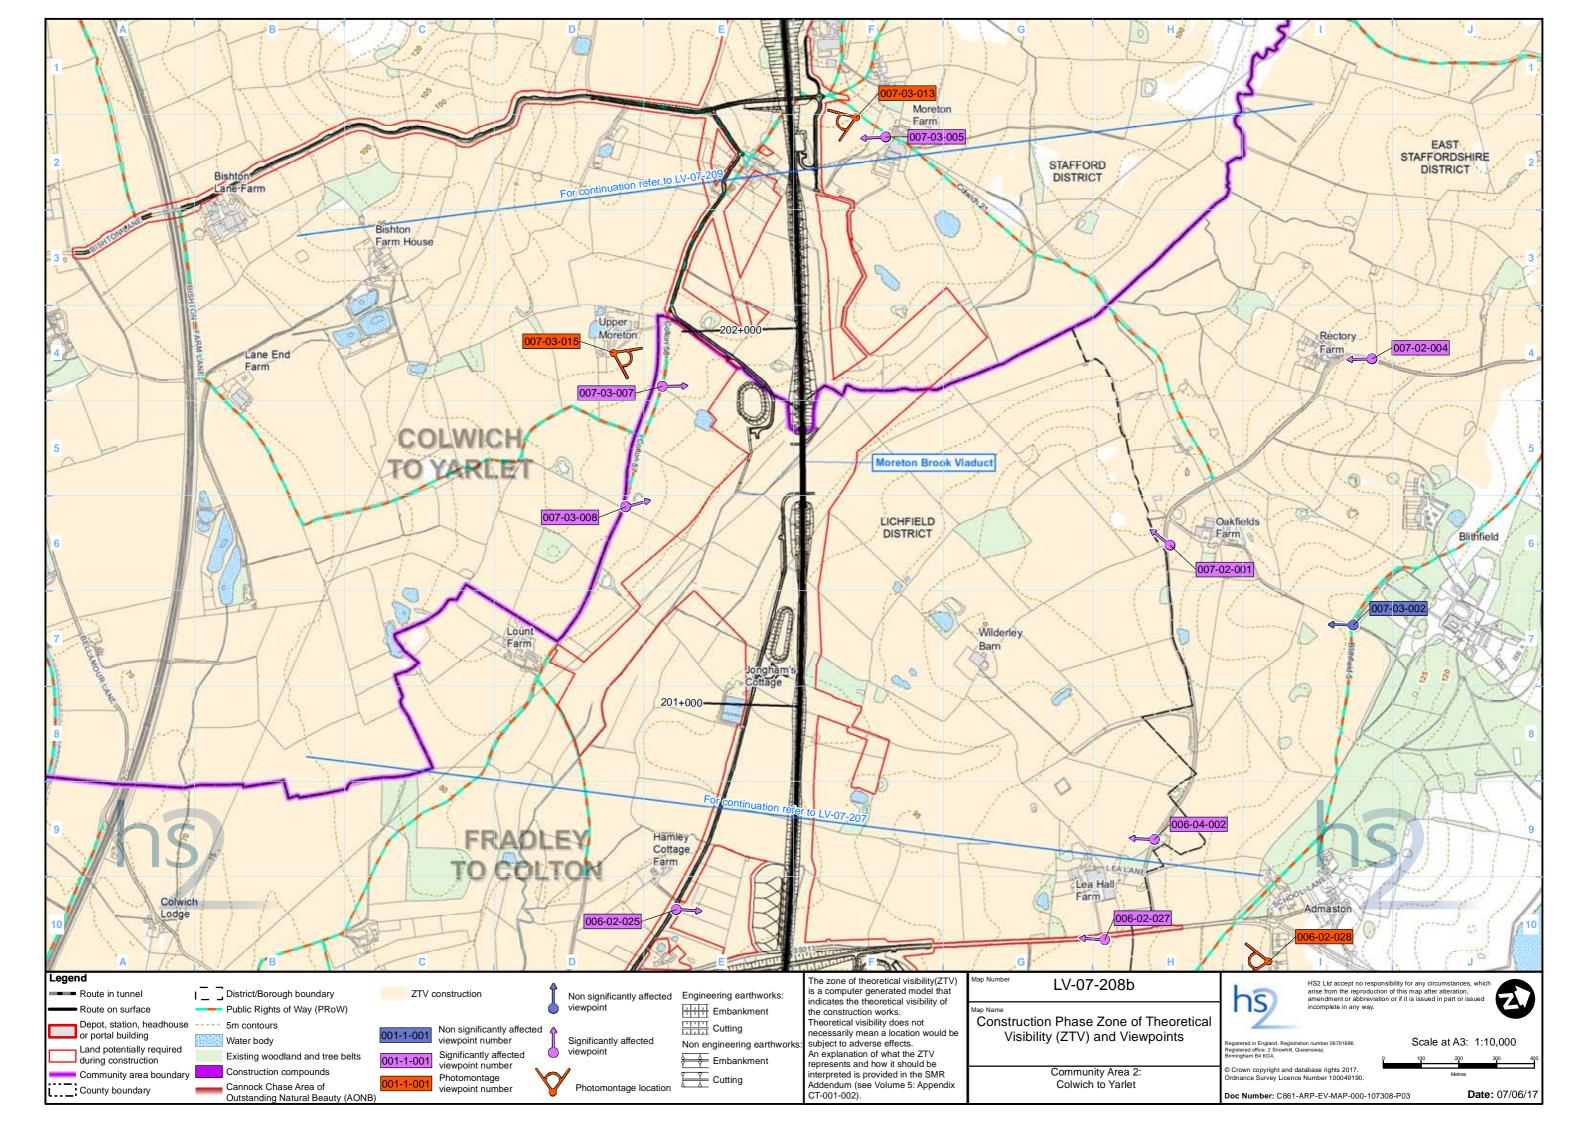

### Contents

Mapping explanatory notes

Data dictionary and definitions

LV-oo - Route Wide Landscape Character Areas and National Character Areas

| Map series name                                                                | Map series description                                               |
|--------------------------------------------------------------------------------|----------------------------------------------------------------------|
| LV op Landssane Character Areas                                                | Maps showing the landscape character areas that have been consid     |
| LV-02 - Landscape Character Areas                                              | residual effects during construction and operation.                  |
|                                                                                | Maps showing the construction phase zone of theoretical visibility ( |
| LV-07 - Construction Phase Zone of Theoretical Visibility (ZTV) and Viewpoints | the visual assessment of the Proposed Scheme has been undertake      |
|                                                                                | photomontage locations are shown).                                   |
|                                                                                | Maps showing the operational phase year one and year fifteen zone    |
| LV-08 - Operational Phase Zone of Theoretical Visibility (ZTV) and Viewpoints  | viewpoint locations from which the visual assessment of the Propos   |
|                                                                                | significant and non-significant photomontage locations are shown)    |
| LV-17 - Routewide Landscape Context                                            | Maps showing the proposed scheme and planting in context with the    |

sidered for assessment and illustrating significant

y (ZTV) and the viewpoint locations from which ken. (All significant and non-significant

one of theoretical visibility (ZTV) and the posed Scheme has been undertaken. (All m). In the wider landscape.