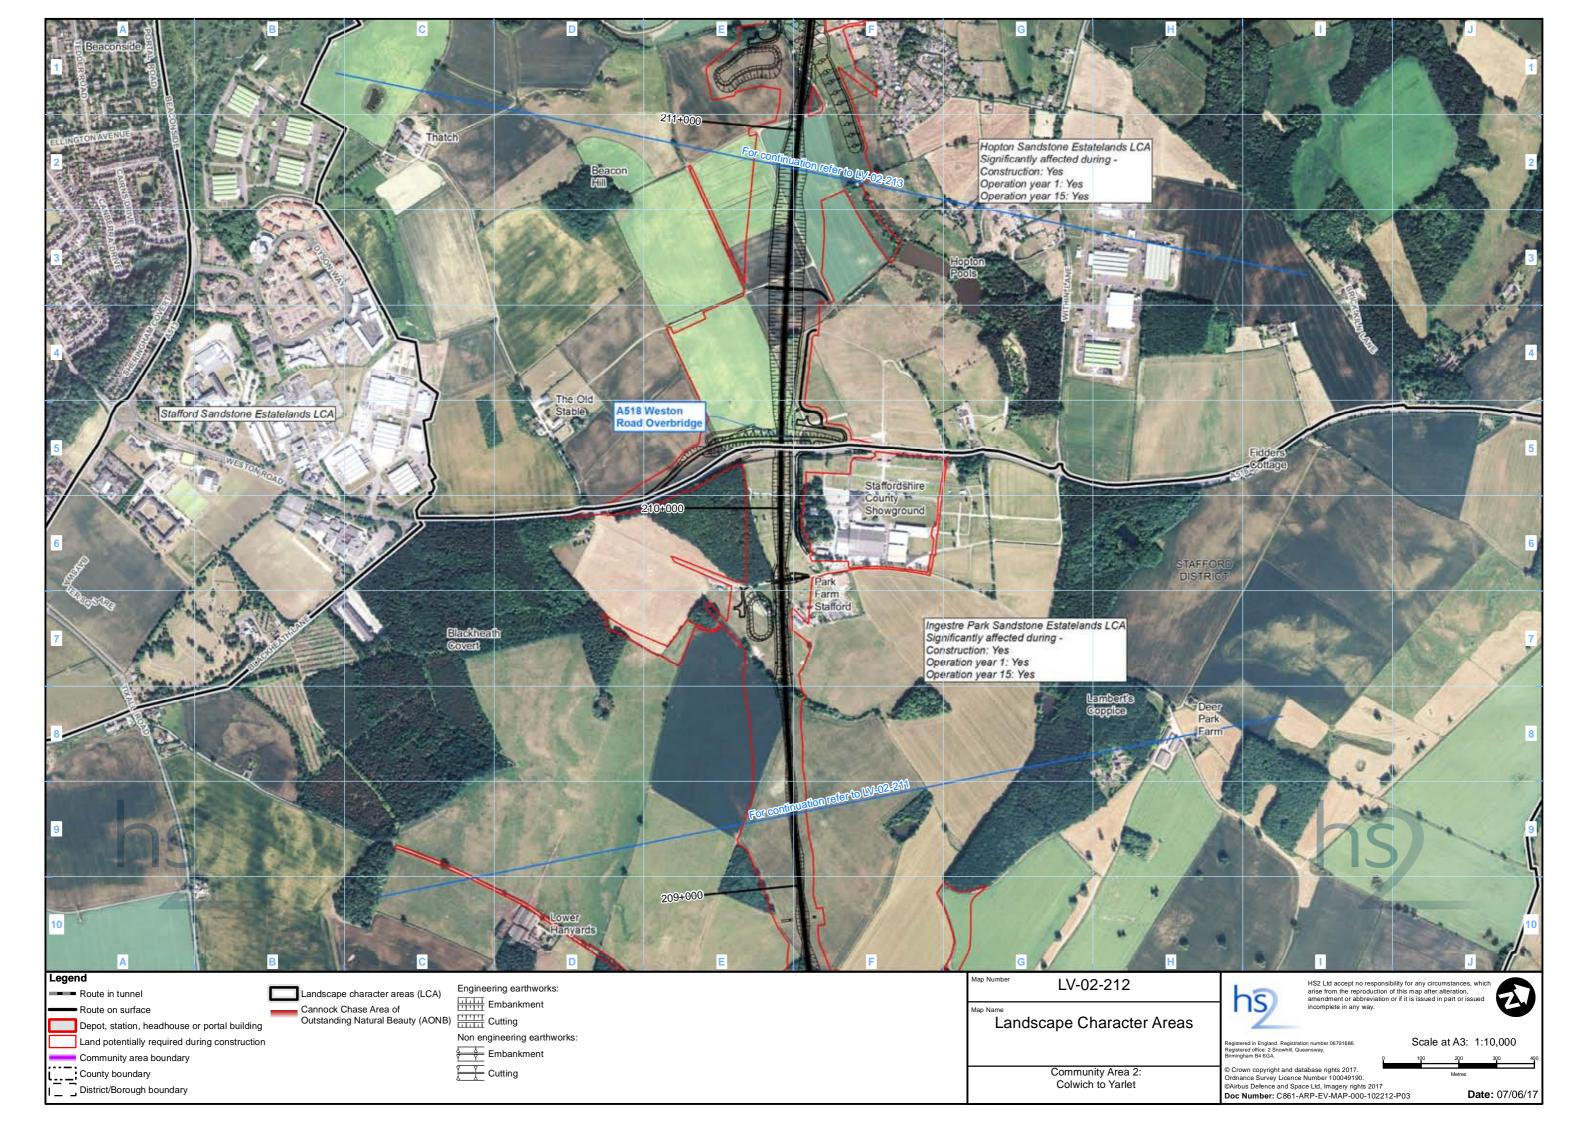

#### Chainage

Most of the maps presented as part of the ES have a chainage value shown next to the alignment. Chainage is presented on the maps in black font, in the form of XX+YYY. E.g. 192+000 or 239+500.

Chainage (known as reference chainage) is referenced from Euston Station, which is 0+000, and the value presented is in metres. E.g. 192+000 refers to the point, 192,000m, or 192km, from Euston Station. Chainage values increase in intervals dependant on the map scale. For maps at 1:50,000 scale chainage is shown at 5km intervals. For maps at 1:25,000 scale chainage is shown at 2km intervals. For maps at 1:20,000, 1:10,000, 1:5,000 and 1:2,500 scales, chainage is shown at 1km intervals.

Chainage has been included on the maps as a useful tool for comparing different map sets showing the different environmental themes or engineering plans, due to map sets having different scales and therefore showing differing amounts of alignment on the map.

#### Map orientation

The majority of the maps presented in these map books are presented with the railway alignment running horizontally across the page. The direction of travel to London would be following the alignment to the right hand side of the page, and Crewe to the left.

The exception to this, are map series LV-02, LV-03, LV-04, LV-07 and LV-08, which present the alignment running from bottom to top of the page. This is to allow more of the modelled outputs to be shown at the appropriate map scale. In this instance, the direction of travel to London would be to the bottom of the page, and Crewe to the top. Map series TR-08 is orientated north.