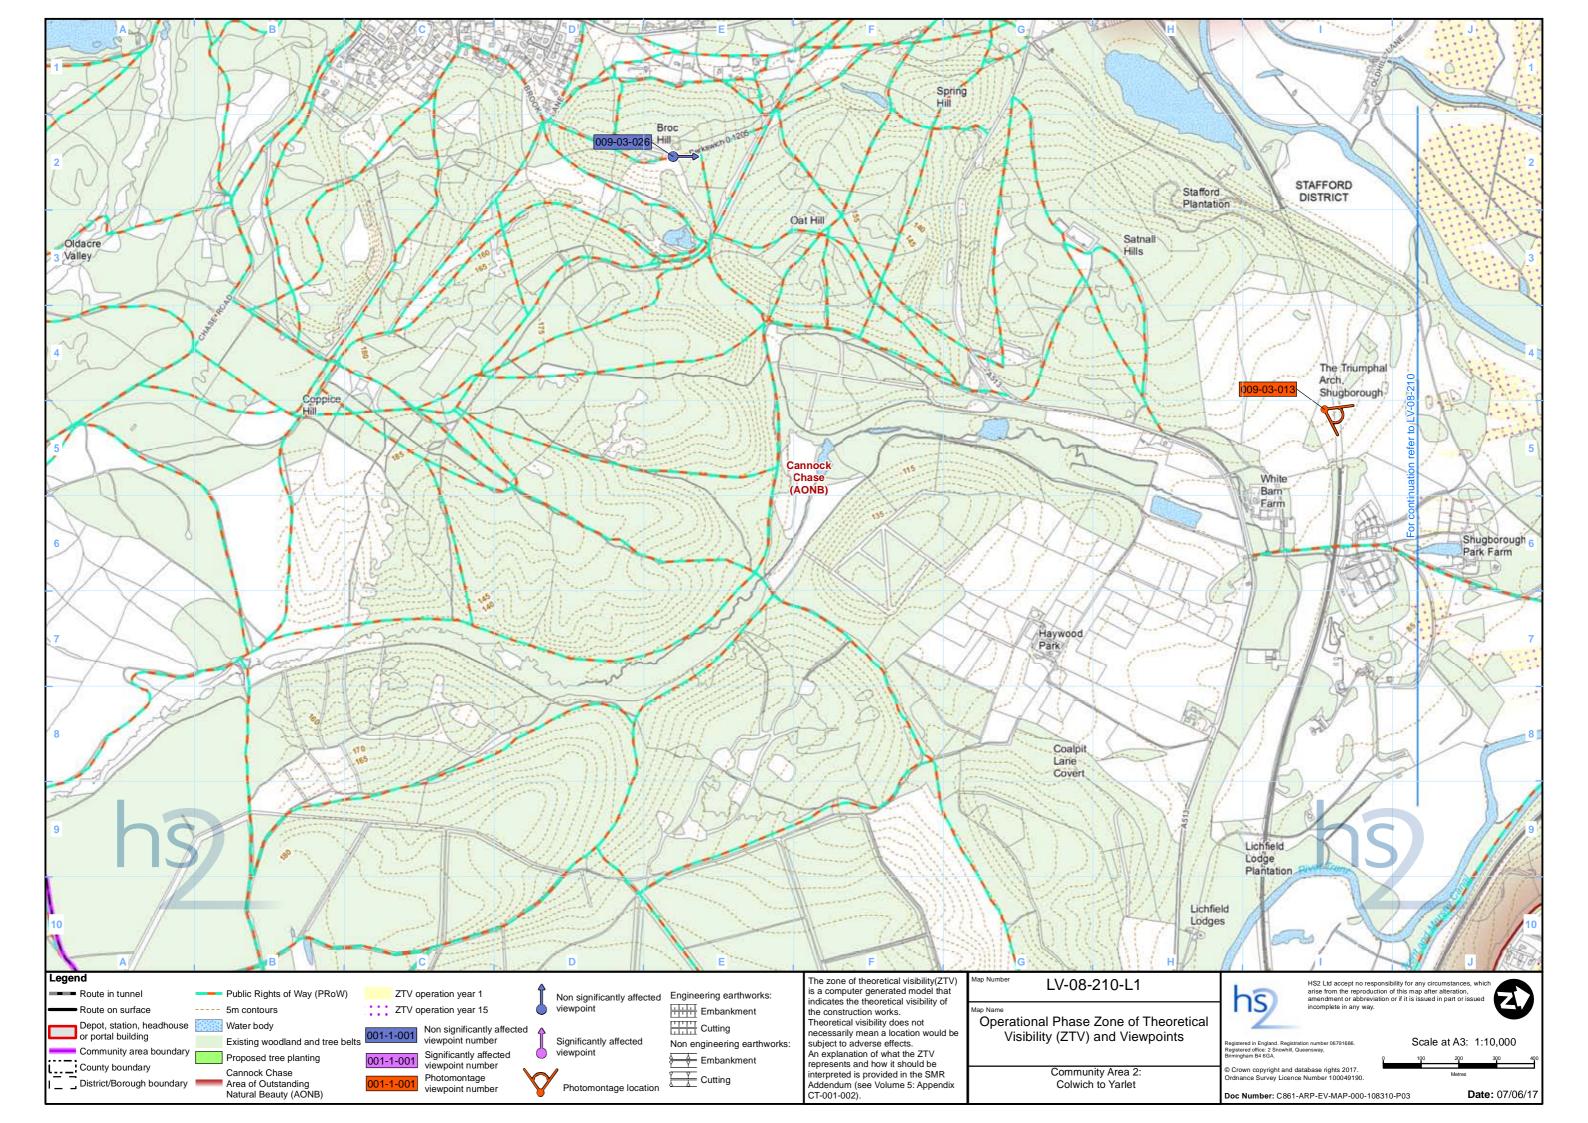

### Contents

Mapping explanatory notes

Data dictionary and definitions

LV-oo - Route Wide Landscape Character Areas and National Character Areas

| Map series name                                                                | Map series description                                               |
|--------------------------------------------------------------------------------|----------------------------------------------------------------------|
| LV op Landssane Character Areas                                                | Maps showing the landscape character areas that have been consid     |
| LV-02 - Landscape Character Areas                                              | residual effects during construction and operation.                  |
|                                                                                | Maps showing the construction phase zone of theoretical visibility ( |
| LV-07 - Construction Phase Zone of Theoretical Visibility (ZTV) and Viewpoints | the visual assessment of the Proposed Scheme has been undertake      |
|                                                                                | photomontage locations are shown).                                   |
|                                                                                | Maps showing the operational phase year one and year fifteen zone    |
| LV-08 - Operational Phase Zone of Theoretical Visibility (ZTV) and Viewpoints  | viewpoint locations from which the visual assessment of the Propos   |
|                                                                                | significant and non-significant photomontage locations are shown)    |
| LV-17 - Routewide Landscape Context                                            | Maps showing the proposed scheme and planting in context with the    |

sidered for assessment and illustrating significant

y (ZTV) and the viewpoint locations from which ken. (All significant and non-significant

one of theoretical visibility (ZTV) and the posed Scheme has been undertaken. (All m). In the wider landscape.

The exception to this, are map series LV-02, LV-03, LV-04, LV-07 and LV-08, which present the alignment running from bottom to top of the page. This is to allow more of the modelled outputs to be shown at the appropriate map scale. In this instance, the direction of travel to London would be to the bottom of the page, and Crewe to the top. Map series TR-08 is orientated north.