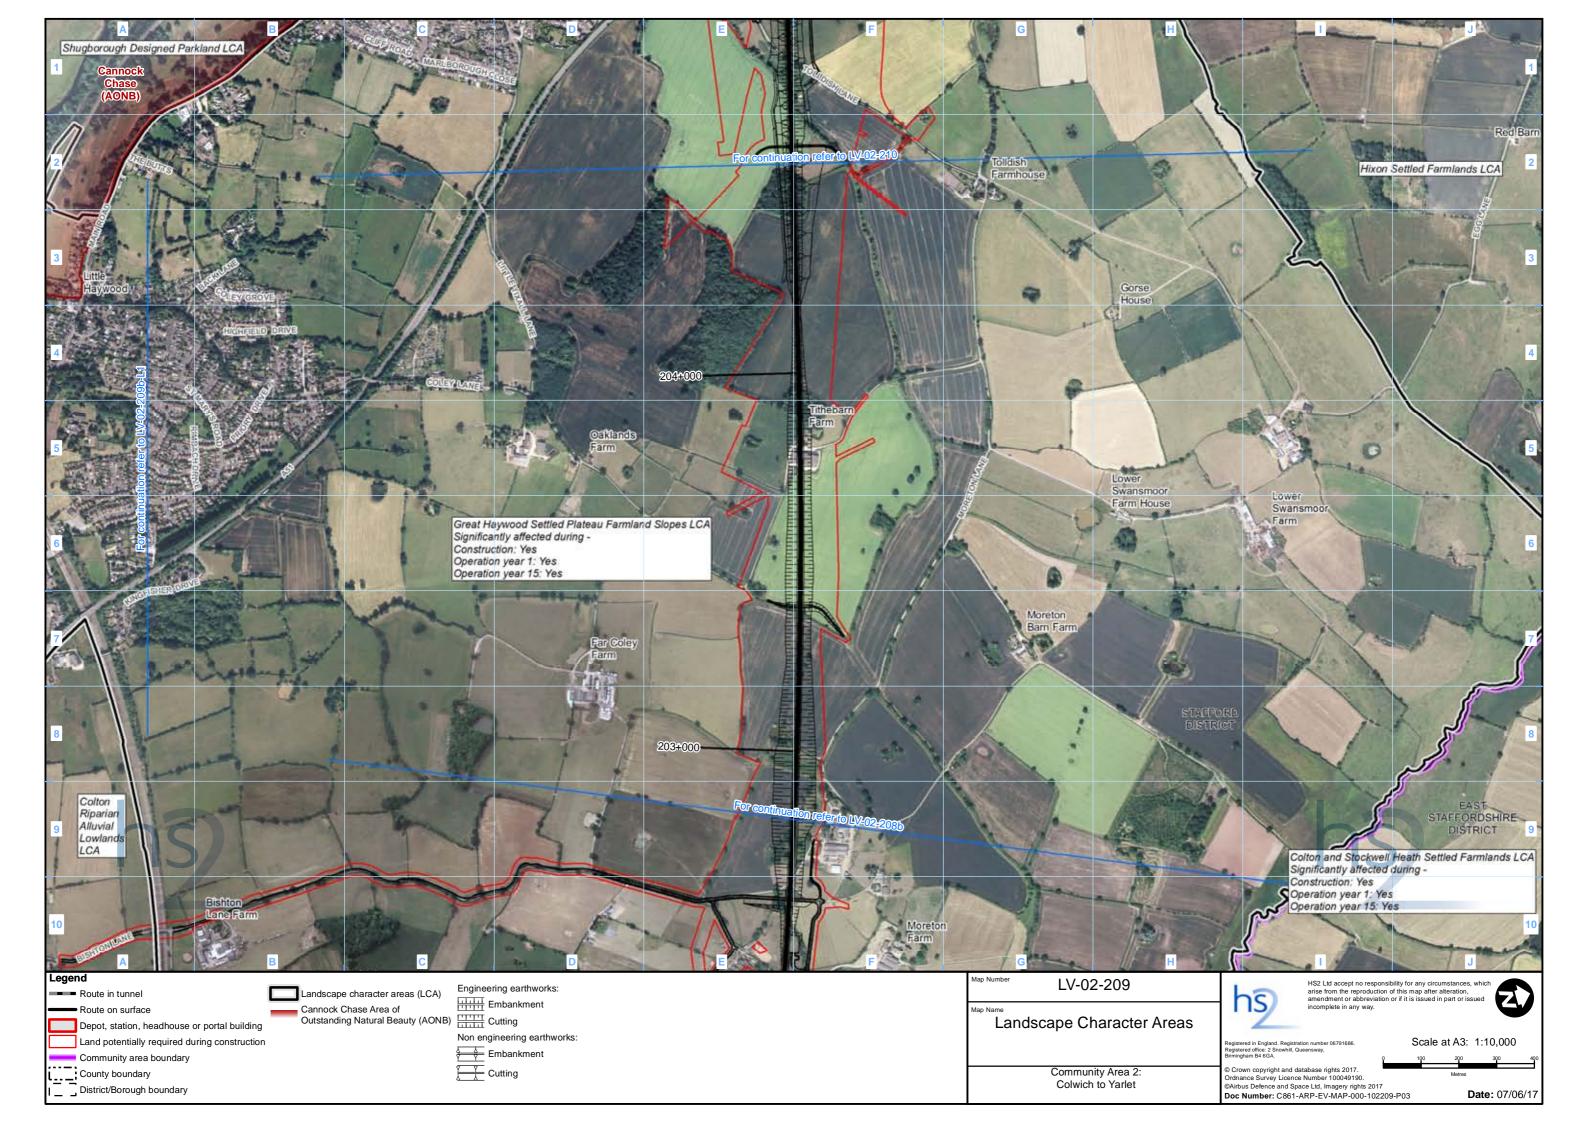

The exception to this, are map series LV-02, LV-03, LV-04, LV-07 and LV-08, which present the alignment running from bottom to top of the page. This is to allow more of the modelled outputs to be shown at the appropriate map scale. In this instance, the direction of travel to London would be to the bottom of the page, and Crewe to the top. Map series TR-08 is orientated north.