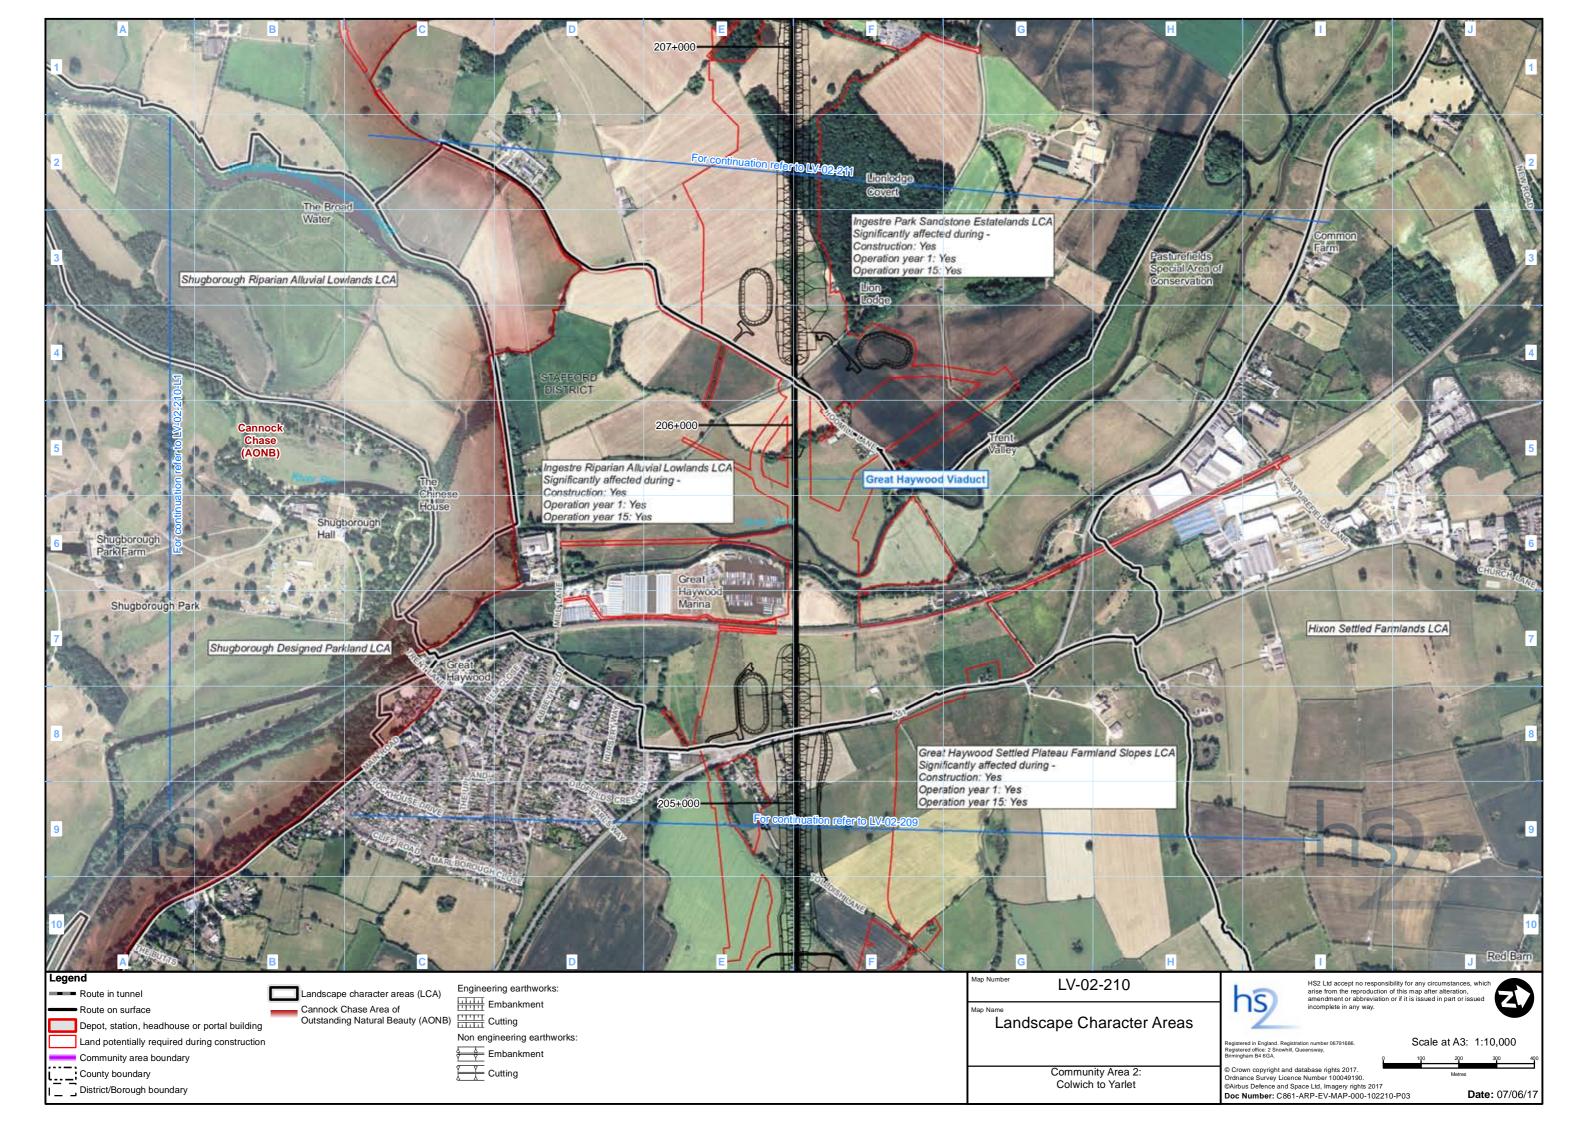

The exception to this, are map series LV-02, LV-03, LV-04, LV-07 and LV-08, which present the alignment running from bottom to top of the page. This is to allow more of the modelled outputs to be shown at the appropriate map scale. In this instance, the direction of travel to London would be to the bottom of the page, and Crewe to the top. Map series TR-08 is orientated north.