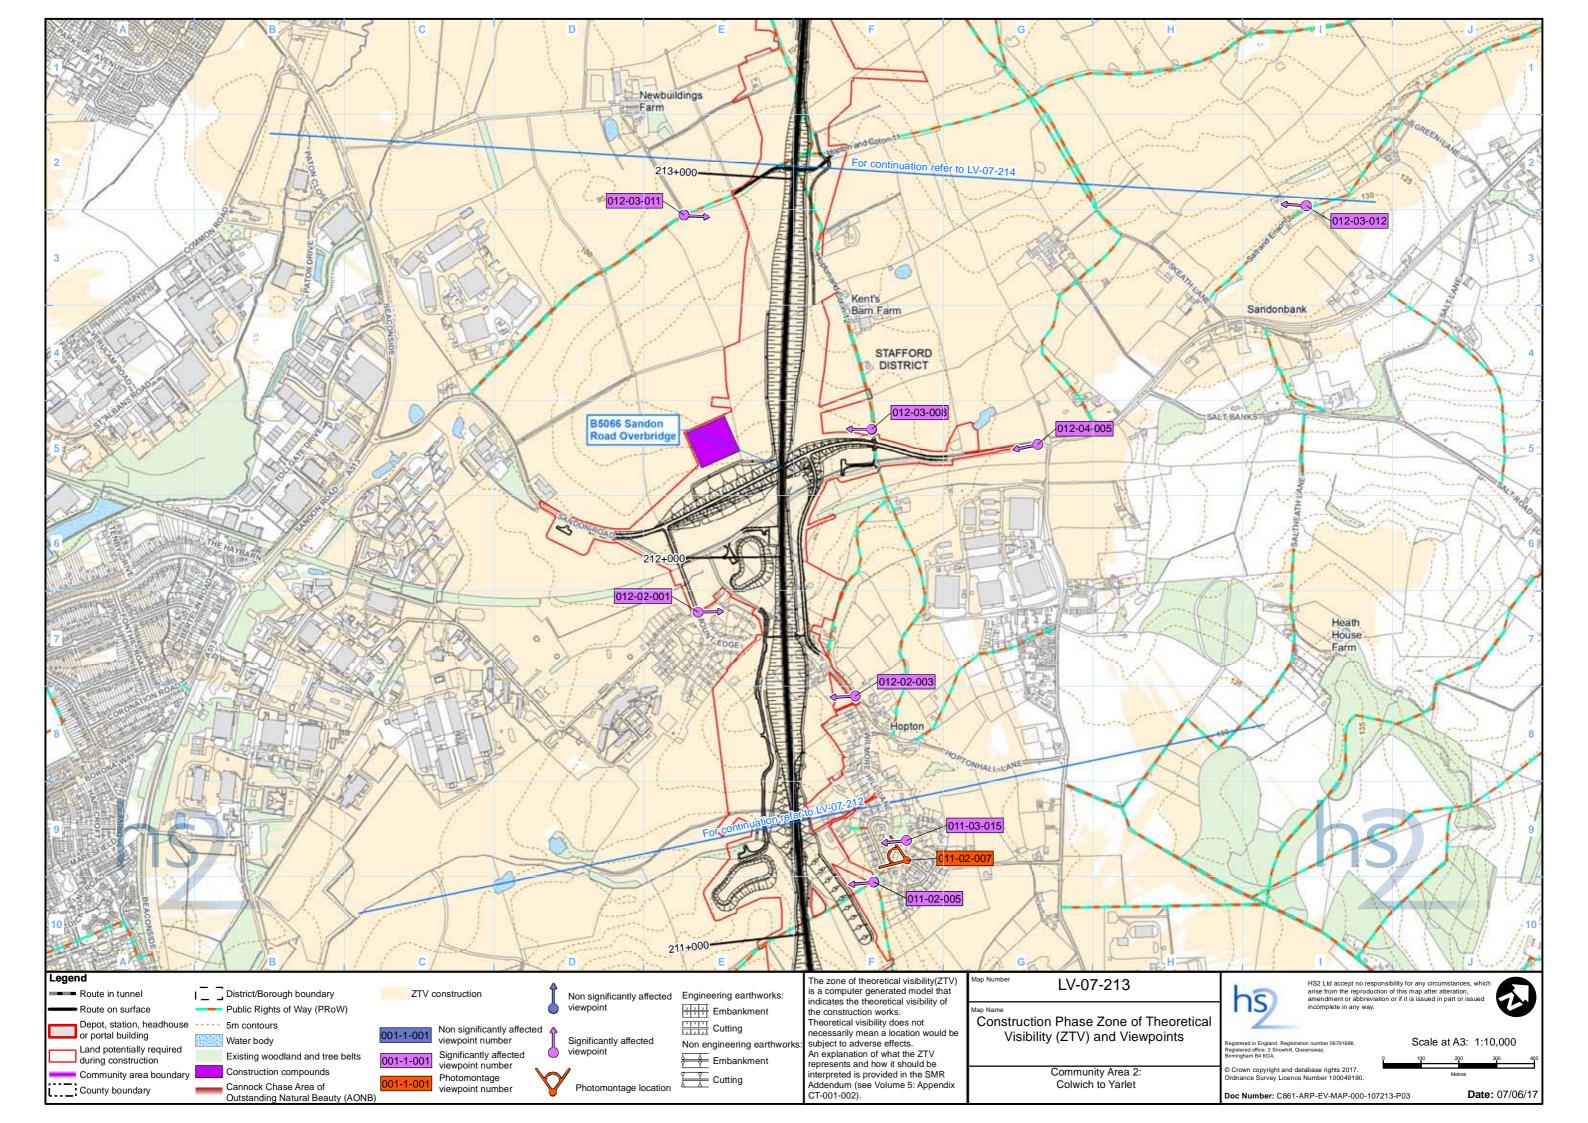

#### Chainage

Most of the maps presented as part of the ES have a chainage value shown next to the alignment. Chainage is presented on the maps in black font, in the form of XX+YYY. E.g. 192+000 or 239+500.

Chainage (known as reference chainage) is referenced from Euston Station, which is 0+000, and the value presented is in metres. E.g. 192+000 refers to the point, 192,000m, or 192km, from Euston Station. Chainage values increase in intervals dependant on the map scale. For maps at 1:50,000 scale chainage is shown at 5km intervals. For maps at 1:25,000 scale chainage is shown at 2km intervals. For maps at 1:20,000, 1:10,000, 1:5,000 and 1:2,500 scales, chainage is shown at 1km intervals.

Chainage has been included on the maps as a useful tool for comparing different map sets showing the different environmental themes or engineering plans, due to map sets having different scales and therefore showing differing amounts of alignment on the map.

#### Map orientation

The majority of the maps presented in these map books are presented with the railway alignment running horizontally across the page. The direction of travel to London would be following the alignment to the right hand side of the page, and Crewe to the left.

The exception to this, are map series LV-02, LV-03, LV-04, LV-07 and LV-08, which present the alignment running from bottom to top of the page. This is to allow more of the modelled outputs to be shown at the appropriate map scale. In this instance, the direction of travel to London would be to the bottom of the page, and Crewe to the top. Map series TR-08 is orientated north.