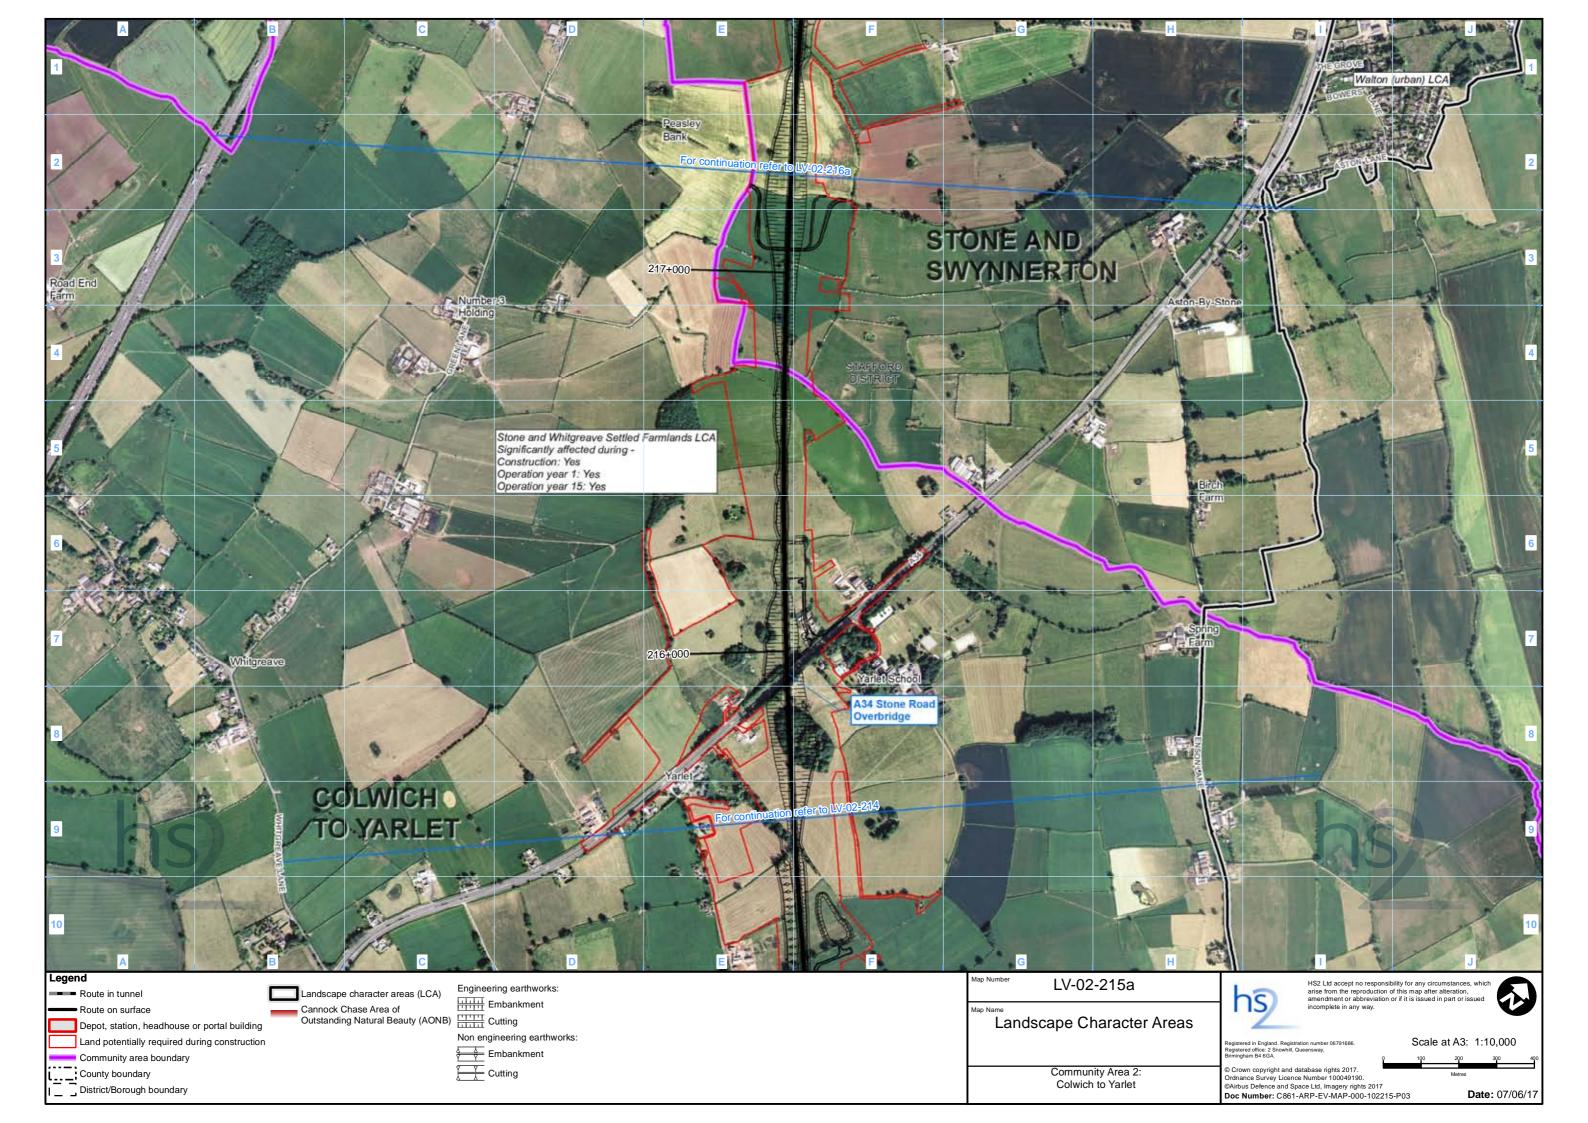

#### Chainage

Most of the maps presented as part of the ES have a chainage value shown next to the alignment. Chainage is presented on the maps in black font, in the form of XX+YYY. E.g. 192+000 or 239+500.

Chainage (known as reference chainage) is referenced from Euston Station, which is 0+000, and the value presented is in metres. E.g. 192+000 refers to the point, 192,000m, or 192km, from Euston Station. Chainage values increase in intervals dependant on the map scale. For maps at 1:50,000 scale chainage is shown at 5km intervals. For maps at 1:25,000 scale chainage is shown at 2km intervals. For maps at 1:20,000, 1:10,000, 1:5,000 and 1:2,500 scales, chainage is shown at 1km intervals.

Chainage has been included on the maps as a useful tool for comparing different map sets showing the different environmental themes or engineering plans, due to map sets having different scales and therefore showing differing amounts of alignment on the map.

#### Map orientation

The majority of the maps presented in these map books are presented with the railway alignment running horizontally across the page. The direction of travel to London would be following the alignment to the right hand side of the page, and Crewe to the left.

The exception to this, are map series LV-02, LV-03, LV-04, LV-07 and LV-08, which present the alignment running from bottom to top of the page. This is to allow more of the modelled outputs to be shown at the appropriate map scale. In this instance, the direction of travel to London would be to the bottom of the page, and Crewe to the top. Map series TR-08 is orientated north.