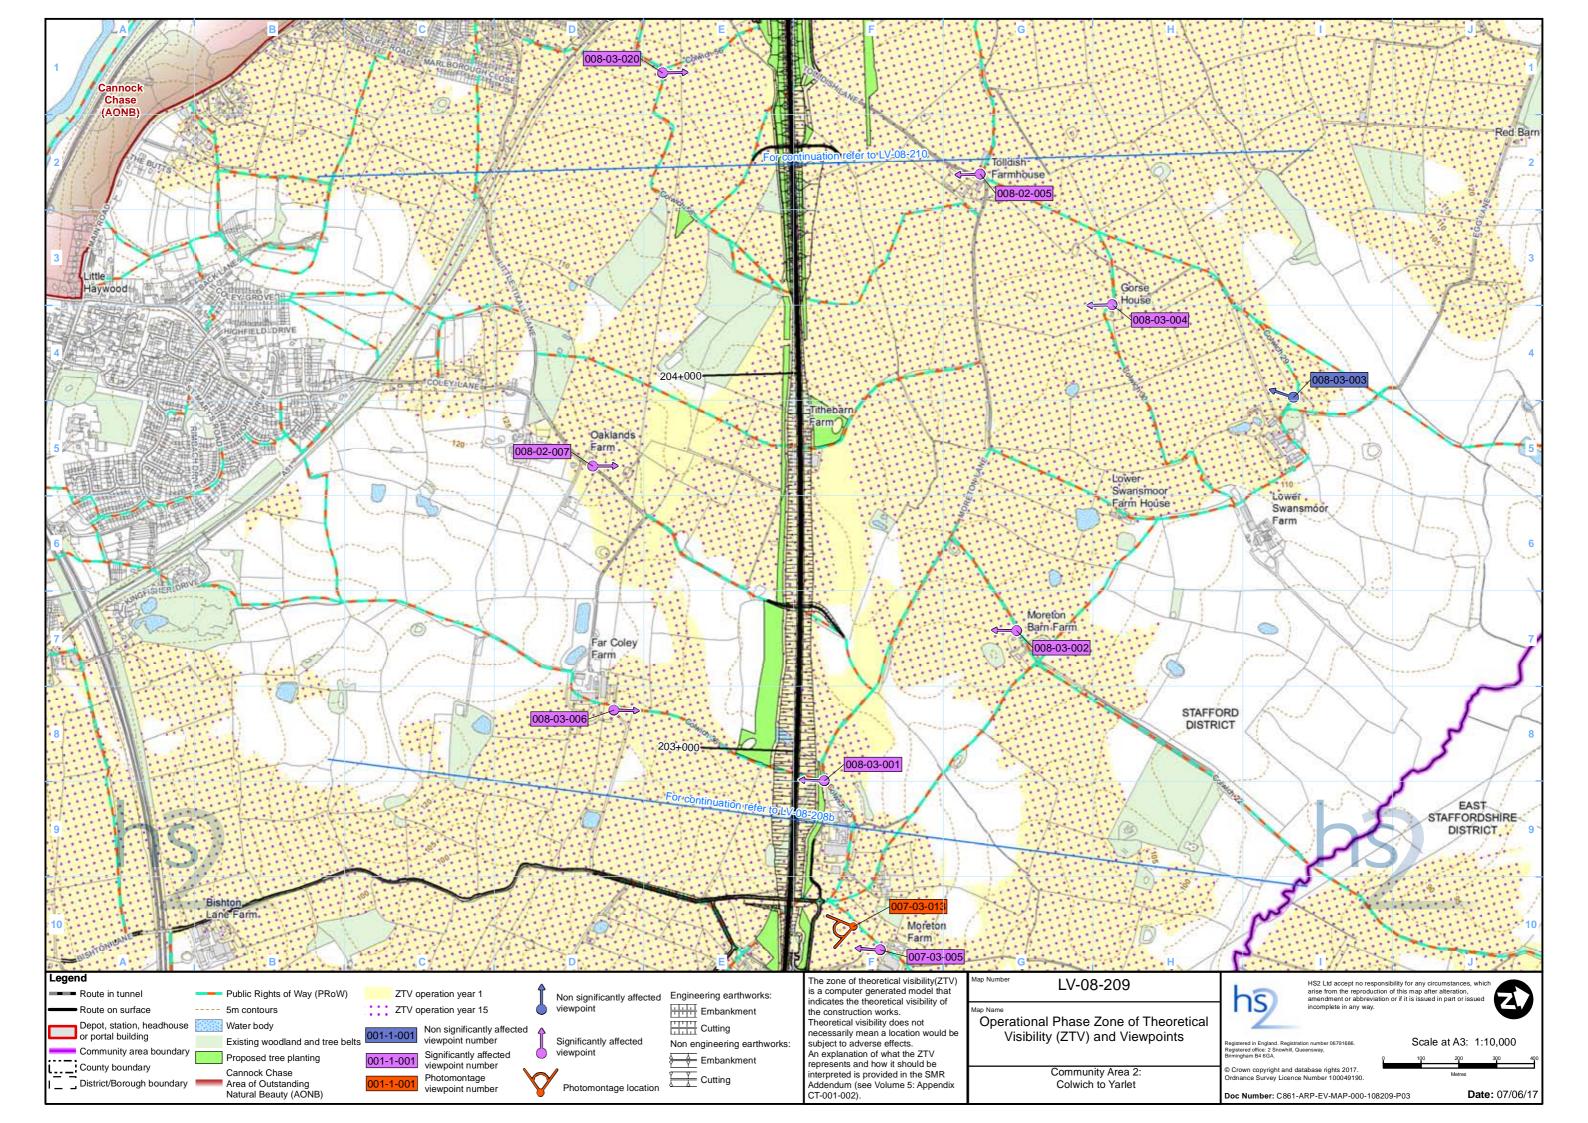

### Contents

Mapping explanatory notes

Data dictionary and definitions

LV-oo - Route Wide Landscape Character Areas and National Character Areas

| Map series name                                                                | Map series description                                               |
|--------------------------------------------------------------------------------|----------------------------------------------------------------------|
| LV op Landssane Character Areas                                                | Maps showing the landscape character areas that have been consid     |
| LV-02 - Landscape Character Areas                                              | residual effects during construction and operation.                  |
|                                                                                | Maps showing the construction phase zone of theoretical visibility ( |
| LV-07 - Construction Phase Zone of Theoretical Visibility (ZTV) and Viewpoints | the visual assessment of the Proposed Scheme has been undertake      |
|                                                                                | photomontage locations are shown).                                   |
|                                                                                | Maps showing the operational phase year one and year fifteen zone    |
| LV-08 - Operational Phase Zone of Theoretical Visibility (ZTV) and Viewpoints  | viewpoint locations from which the visual assessment of the Propos   |
|                                                                                | significant and non-significant photomontage locations are shown)    |
| LV-17 - Routewide Landscape Context                                            | Maps showing the proposed scheme and planting in context with the    |

sidered for assessment and illustrating significant

y (ZTV) and the viewpoint locations from which ken. (All significant and non-significant

one of theoretical visibility (ZTV) and the posed Scheme has been undertaken. (All m). In the wider landscape.