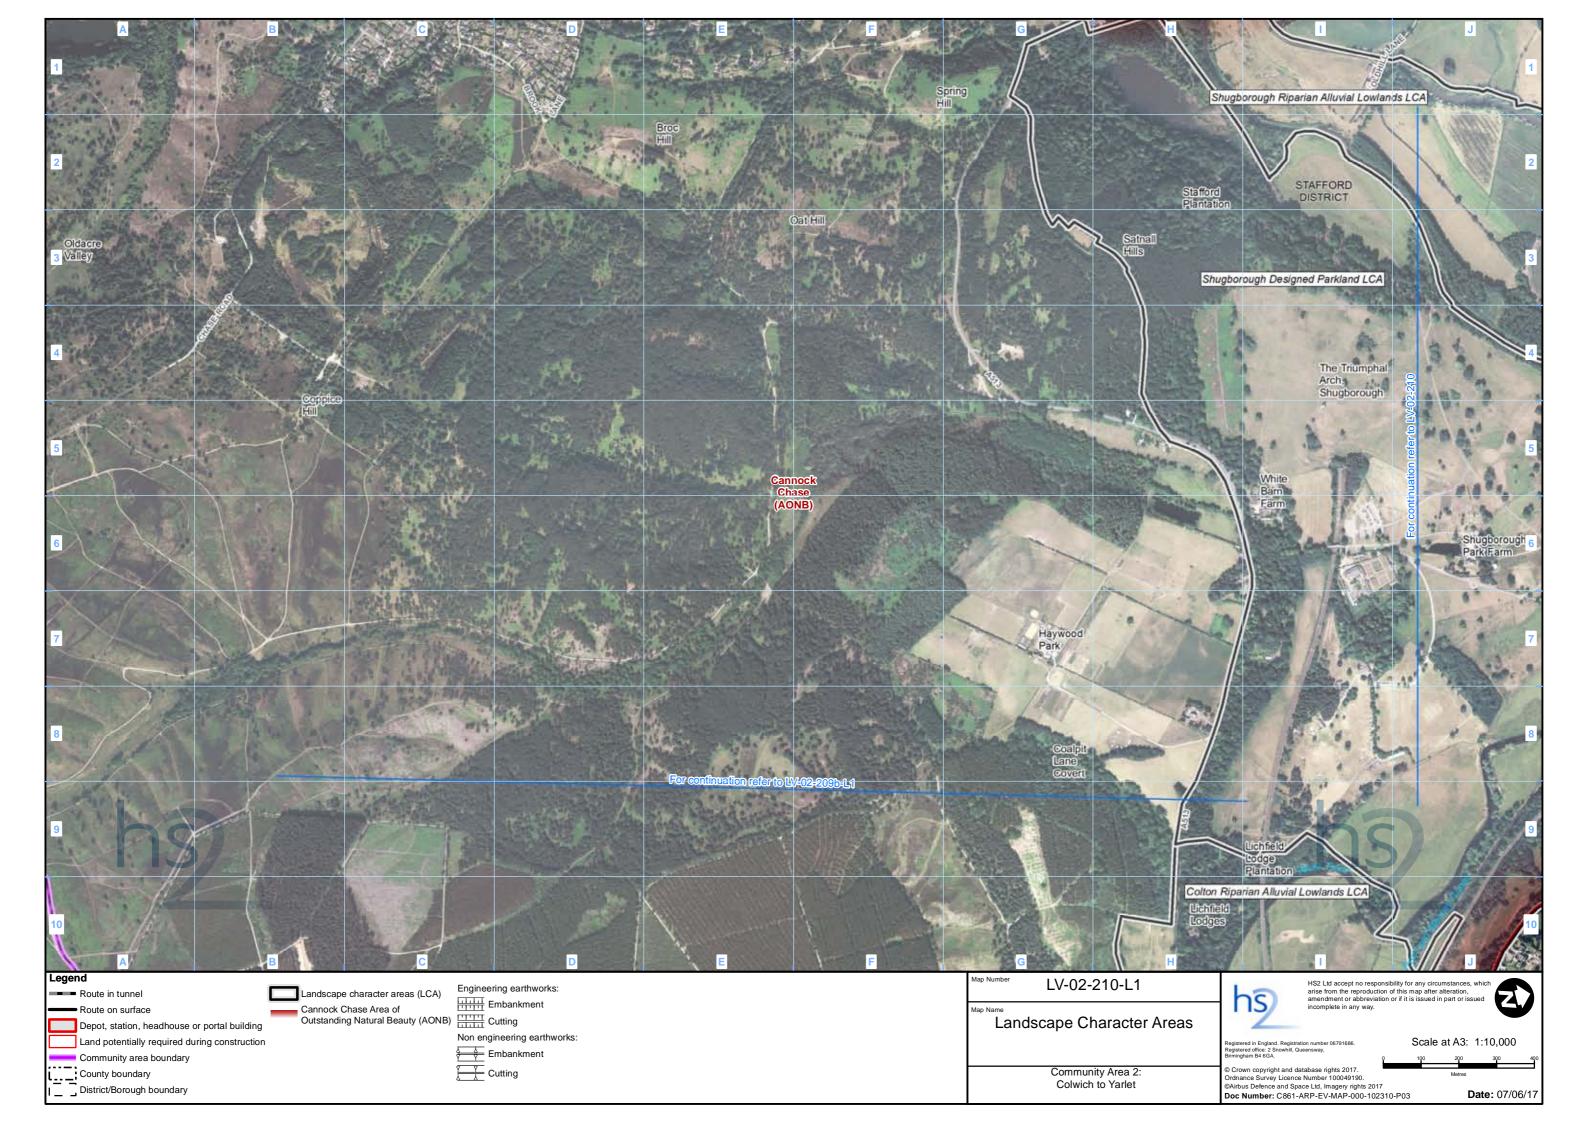

The exception to this, are map series LV-02, LV-03, LV-04, LV-07 and LV-08, which present the alignment running from bottom to top of the page. This is to allow more of the modelled outputs to be shown at the appropriate map scale. In this instance, the direction of travel to London would be to the bottom of the page, and Crewe to the top. Map series TR-08 is orientated north.