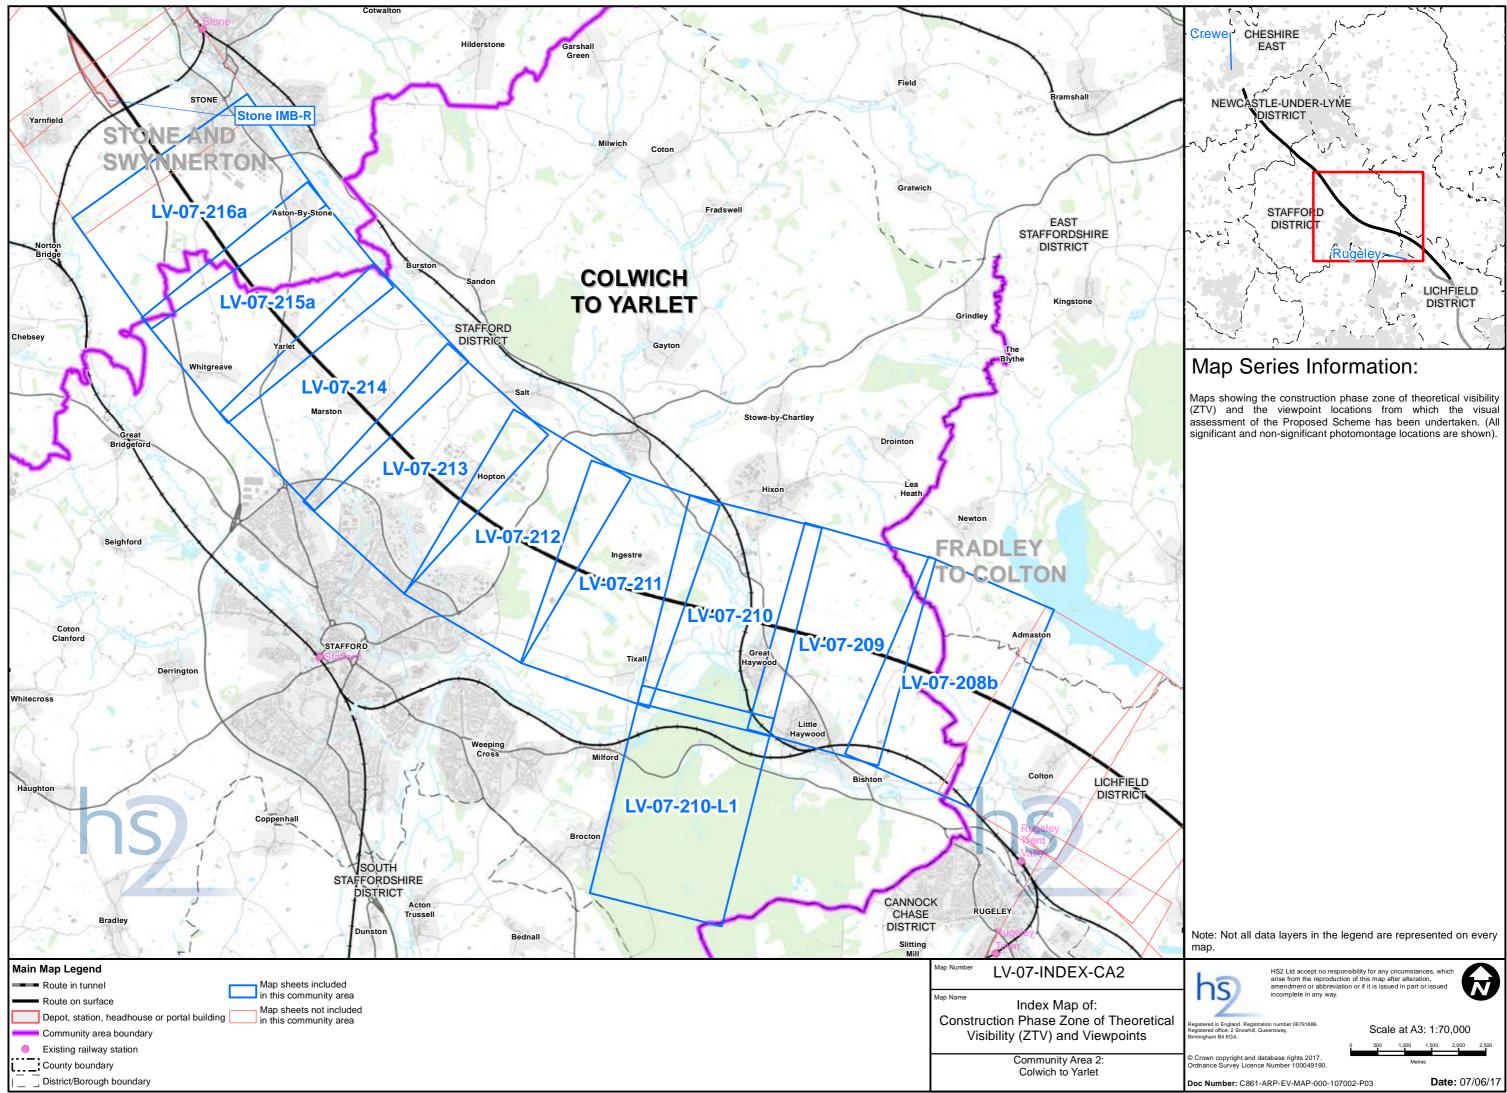

### Contents

Mapping explanatory notes

Data dictionary and definitions

LV-oo - Route Wide Landscape Character Areas and National Character Areas

| Map series name                                                                | Map series description                                               |
|--------------------------------------------------------------------------------|----------------------------------------------------------------------|
| LV op Landssane Character Areas                                                | Maps showing the landscape character areas that have been consid     |
| LV-02 - Landscape Character Areas                                              | residual effects during construction and operation.                  |
|                                                                                | Maps showing the construction phase zone of theoretical visibility ( |
| LV-07 - Construction Phase Zone of Theoretical Visibility (ZTV) and Viewpoints | the visual assessment of the Proposed Scheme has been undertake      |
|                                                                                | photomontage locations are shown).                                   |
|                                                                                | Maps showing the operational phase year one and year fifteen zone    |
| LV-08 - Operational Phase Zone of Theoretical Visibility (ZTV) and Viewpoints  | viewpoint locations from which the visual assessment of the Propos   |
|                                                                                | significant and non-significant photomontage locations are shown)    |
| LV-17 - Routewide Landscape Context                                            | Maps showing the proposed scheme and planting in context with the    |

sidered for assessment and illustrating significant

y (ZTV) and the viewpoint locations from which ken. (All significant and non-significant

one of theoretical visibility (ZTV) and the posed Scheme has been undertaken. (All m). In the wider landscape.

The exception to this, are map series LV-02, LV-03, LV-04, LV-07 and LV-08, which present the alignment running from bottom to top of the page. This is to allow more of the modelled outputs to be shown at the appropriate map scale. In this instance, the direction of travel to London would be to the bottom of the page, and Crewe to the top. Map series TR-08 is orientated north.