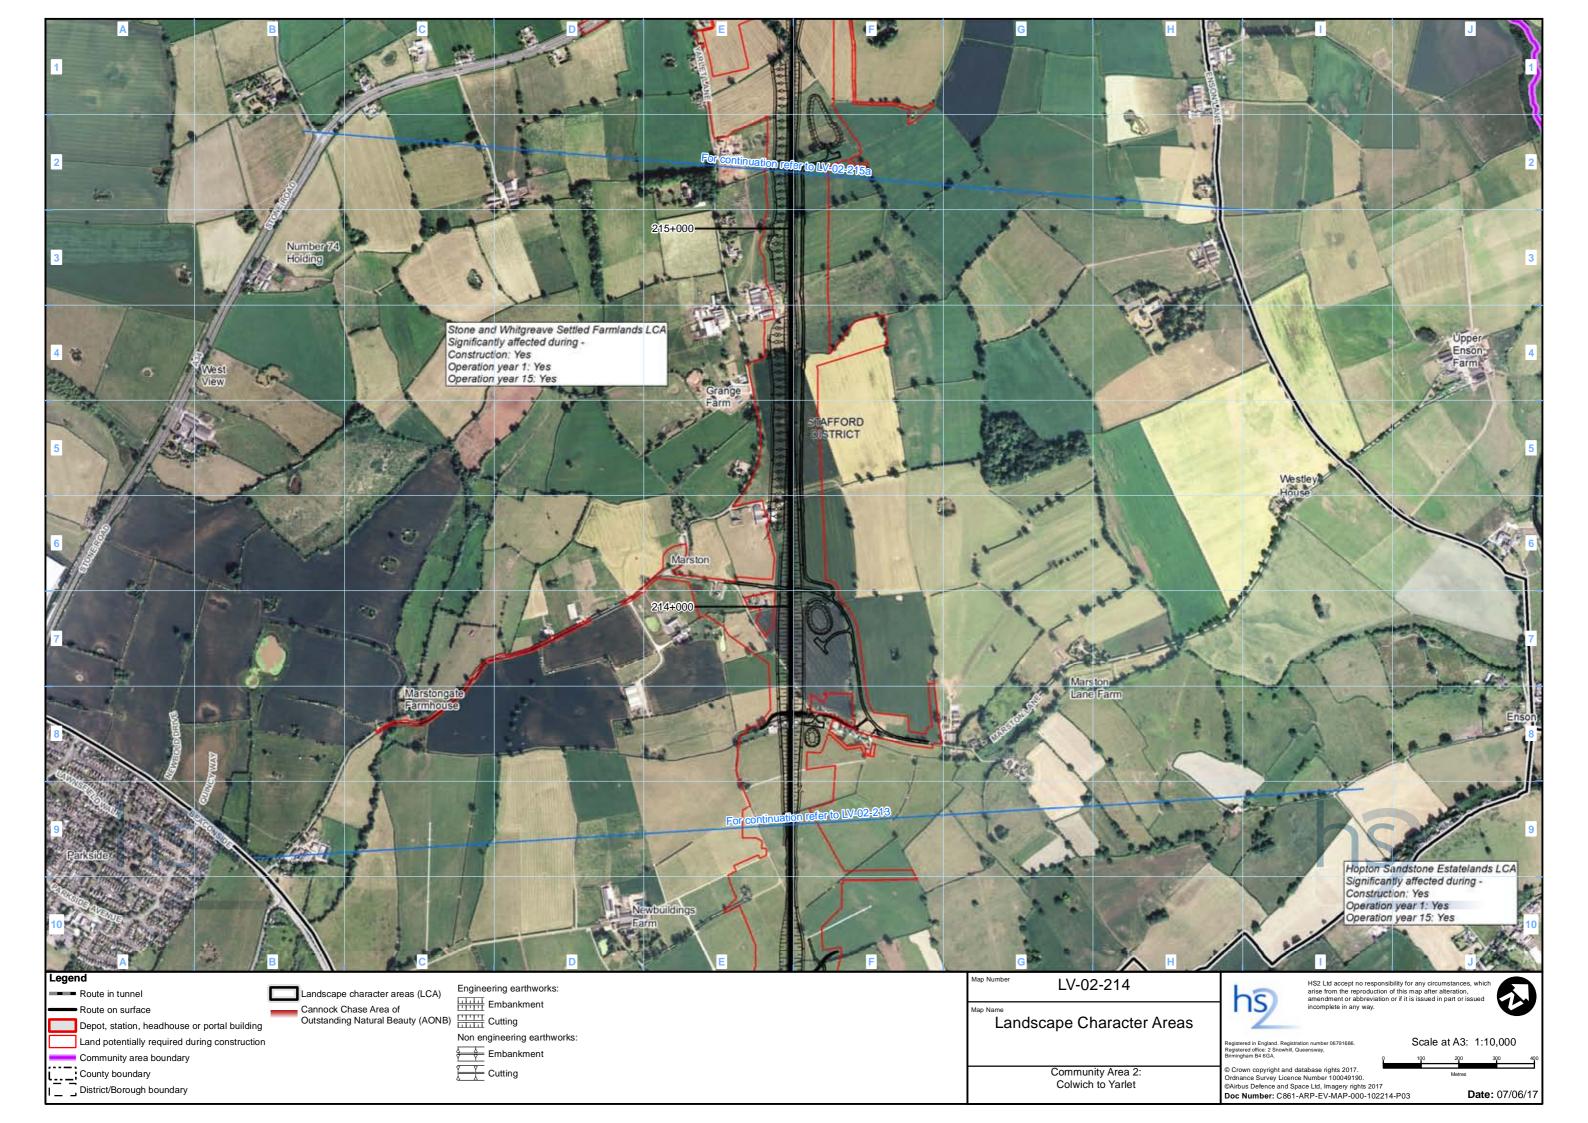

#### Chainage

Most of the maps presented as part of the ES have a chainage value shown next to the alignment. Chainage is presented on the maps in black font, in the form of XX+YYY. E.g. 192+000 or 239+500.

Chainage (known as reference chainage) is referenced from Euston Station, which is 0+000, and the value presented is in metres. E.g. 192+000 refers to the point, 192,000m, or 192km, from Euston Station. Chainage values increase in intervals dependant on the map scale. For maps at 1:50,000 scale chainage is shown at 5km intervals. For maps at 1:25,000 scale chainage is shown at 2km intervals. For maps at 1:20,000, 1:10,000, 1:5,000 and 1:2,500 scales, chainage is shown at 1km intervals.

Chainage has been included on the maps as a useful tool for comparing different map sets showing the different environmental themes or engineering plans, due to map sets having different scales and therefore showing differing amounts of alignment on the map.

#### Map orientation

The majority of the maps presented in these map books are presented with the railway alignment running horizontally across the page. The direction of travel to London would be following the alignment to the right hand side of the page, and Crewe to the left.

The exception to this, are map series LV-02, LV-03, LV-04, LV-07 and LV-08, which present the alignment running from bottom to top of the page. This is to allow more of the modelled outputs to be shown at the appropriate map scale. In this instance, the direction of travel to London would be to the bottom of the page, and Crewe to the top. Map series TR-08 is orientated north.