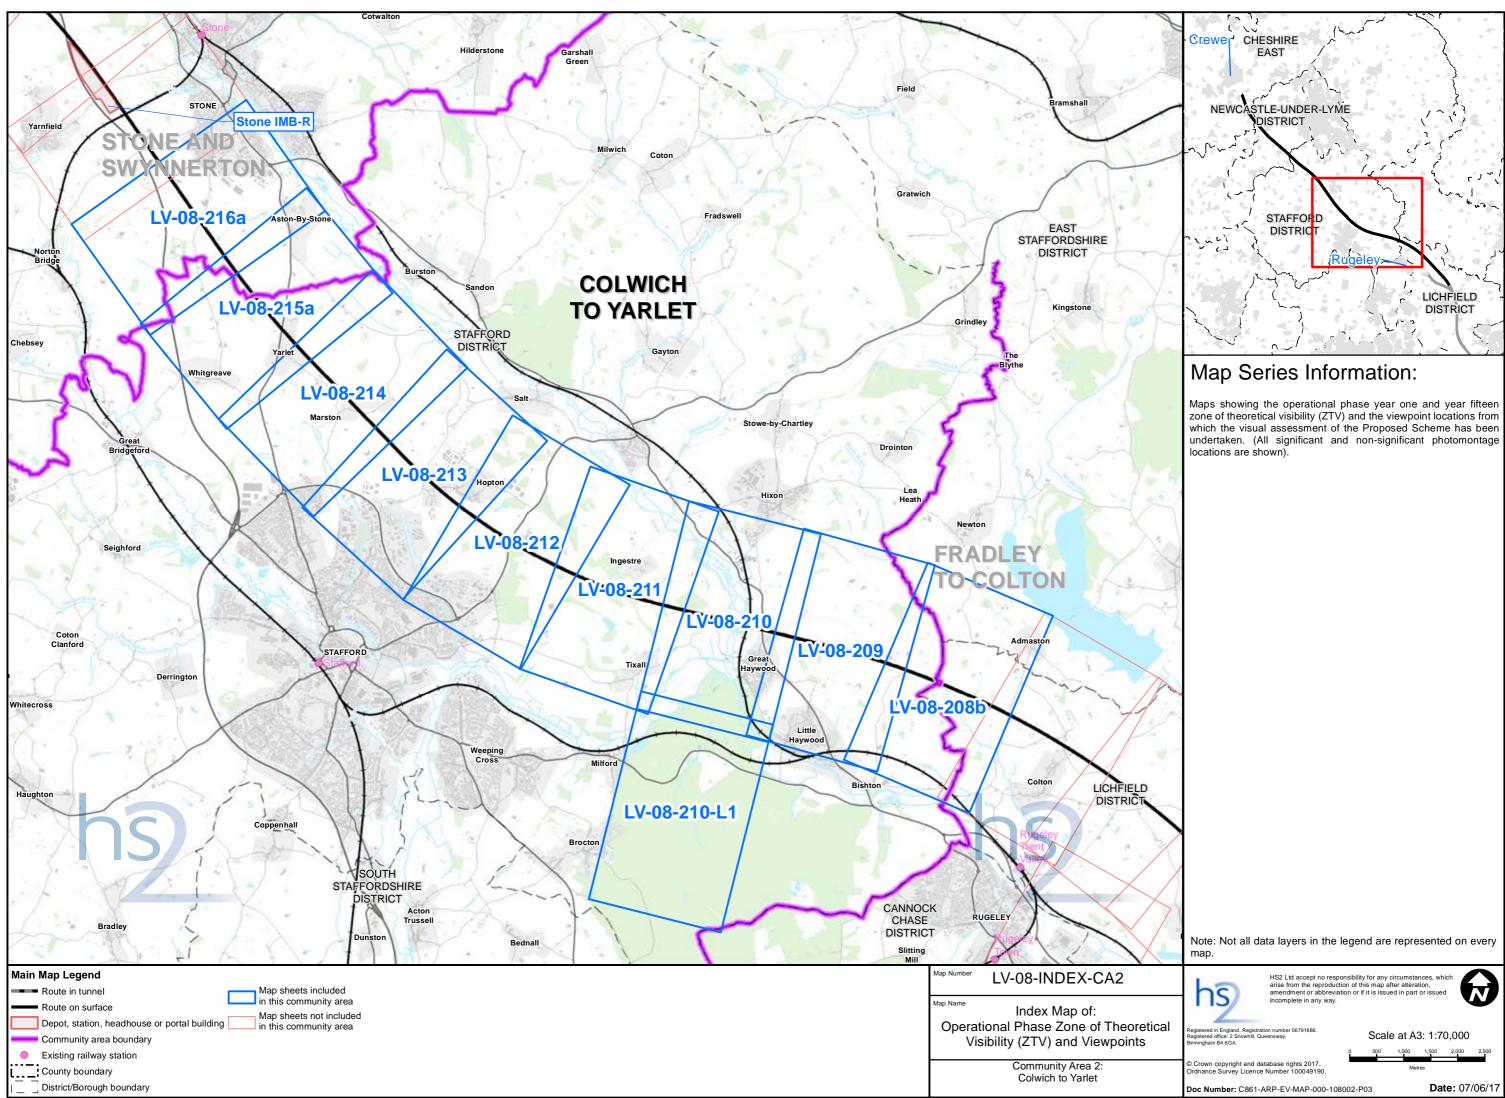

### Contents

Mapping explanatory notes

Data dictionary and definitions

LV-oo - Route Wide Landscape Character Areas and National Character Areas

| Map series name                                                                | Map series description                                               |
|--------------------------------------------------------------------------------|----------------------------------------------------------------------|
| LV op Landssane Character Areas                                                | Maps showing the landscape character areas that have been consid     |
| LV-02 - Landscape Character Areas                                              | residual effects during construction and operation.                  |
|                                                                                | Maps showing the construction phase zone of theoretical visibility ( |
| LV-07 - Construction Phase Zone of Theoretical Visibility (ZTV) and Viewpoints | the visual assessment of the Proposed Scheme has been undertake      |
|                                                                                | photomontage locations are shown).                                   |
|                                                                                | Maps showing the operational phase year one and year fifteen zone    |
| LV-08 - Operational Phase Zone of Theoretical Visibility (ZTV) and Viewpoints  | viewpoint locations from which the visual assessment of the Propos   |
|                                                                                | significant and non-significant photomontage locations are shown)    |
| LV-17 - Routewide Landscape Context                                            | Maps showing the proposed scheme and planting in context with the    |

sidered for assessment and illustrating significant

y (ZTV) and the viewpoint locations from which ken. (All significant and non-significant

one of theoretical visibility (ZTV) and the posed Scheme has been undertaken. (All m). In the wider landscape.

The exception to this, are map series LV-02, LV-03, LV-04, LV-07 and LV-08, which present the alignment running from bottom to top of the page. This is to allow more of the modelled outputs to be shown at the appropriate map scale. In this instance, the direction of travel to London would be to the bottom of the page, and Crewe to the top. Map series TR-08 is orientated north.