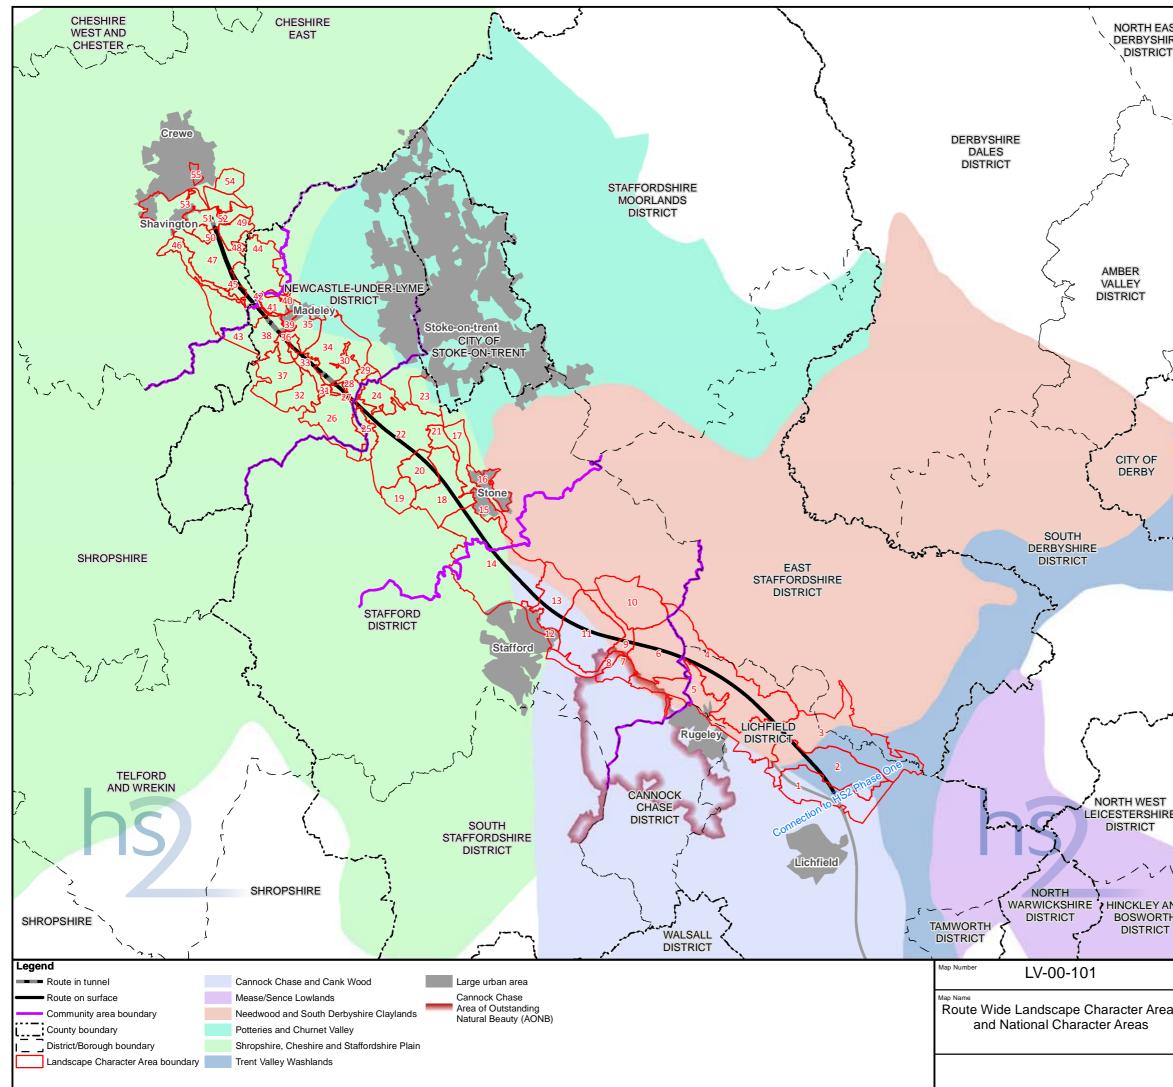

### Contents

Mapping explanatory notes

Data dictionary and definitions

LV-oo - Route Wide Landscape Character Areas and National Character Areas

| Map series name                                                                | Map series description                                               |
|--------------------------------------------------------------------------------|----------------------------------------------------------------------|
| LV op Landssane Character Areas                                                | Maps showing the landscape character areas that have been consid     |
| LV-02 - Landscape Character Areas                                              | residual effects during construction and operation.                  |
|                                                                                | Maps showing the construction phase zone of theoretical visibility ( |
| LV-07 - Construction Phase Zone of Theoretical Visibility (ZTV) and Viewpoints | the visual assessment of the Proposed Scheme has been undertake      |
|                                                                                | photomontage locations are shown).                                   |
|                                                                                | Maps showing the operational phase year one and year fifteen zone    |
| LV-08 - Operational Phase Zone of Theoretical Visibility (ZTV) and Viewpoints  | viewpoint locations from which the visual assessment of the Propos   |
|                                                                                | significant and non-significant photomontage locations are shown)    |
| LV-17 - Routewide Landscape Context                                            | Maps showing the proposed scheme and planting in context with the    |

sidered for assessment and illustrating significant

y (ZTV) and the viewpoint locations from which ken. (All significant and non-significant

one of theoretical visibility (ZTV) and the posed Scheme has been undertaken. (All m). In the wider landscape.