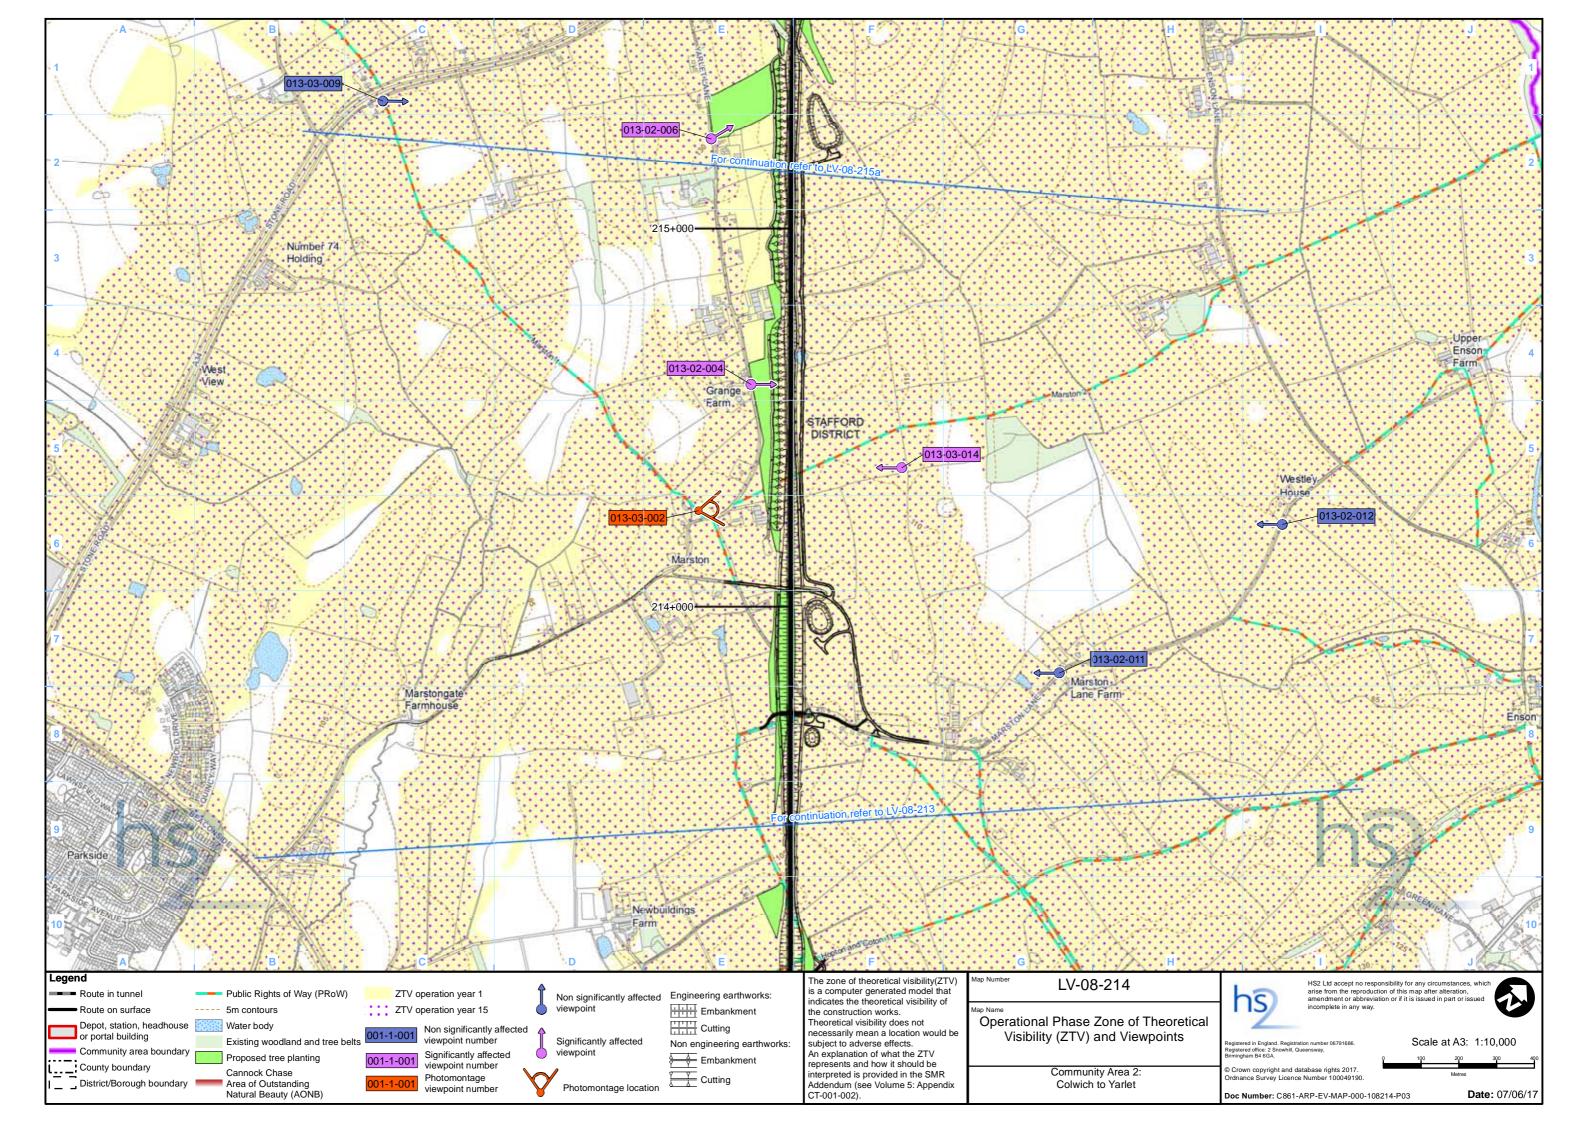

#### Chainage

Most of the maps presented as part of the ES have a chainage value shown next to the alignment. Chainage is presented on the maps in black font, in the form of XX+YYY. E.g. 192+000 or 239+500.

Chainage (known as reference chainage) is referenced from Euston Station, which is 0+000, and the value presented is in metres. E.g. 192+000 refers to the point, 192,000m, or 192km, from Euston Station. Chainage values increase in intervals dependant on the map scale. For maps at 1:50,000 scale chainage is shown at 5km intervals. For maps at 1:25,000 scale chainage is shown at 2km intervals. For maps at 1:20,000, 1:10,000, 1:5,000 and 1:2,500 scales, chainage is shown at 1km intervals.

Chainage has been included on the maps as a useful tool for comparing different map sets showing the different environmental themes or engineering plans, due to map sets having different scales and therefore showing differing amounts of alignment on the map.

#### Map orientation

The majority of the maps presented in these map books are presented with the railway alignment running horizontally across the page. The direction of travel to London would be following the alignment to the right hand side of the page, and Crewe to the left.

The exception to this, are map series LV-02, LV-03, LV-04, LV-07 and LV-08, which present the alignment running from bottom to top of the page. This is to allow more of the modelled outputs to be shown at the appropriate map scale. In this instance, the direction of travel to London would be to the bottom of the page, and Crewe to the top. Map series TR-08 is orientated north.