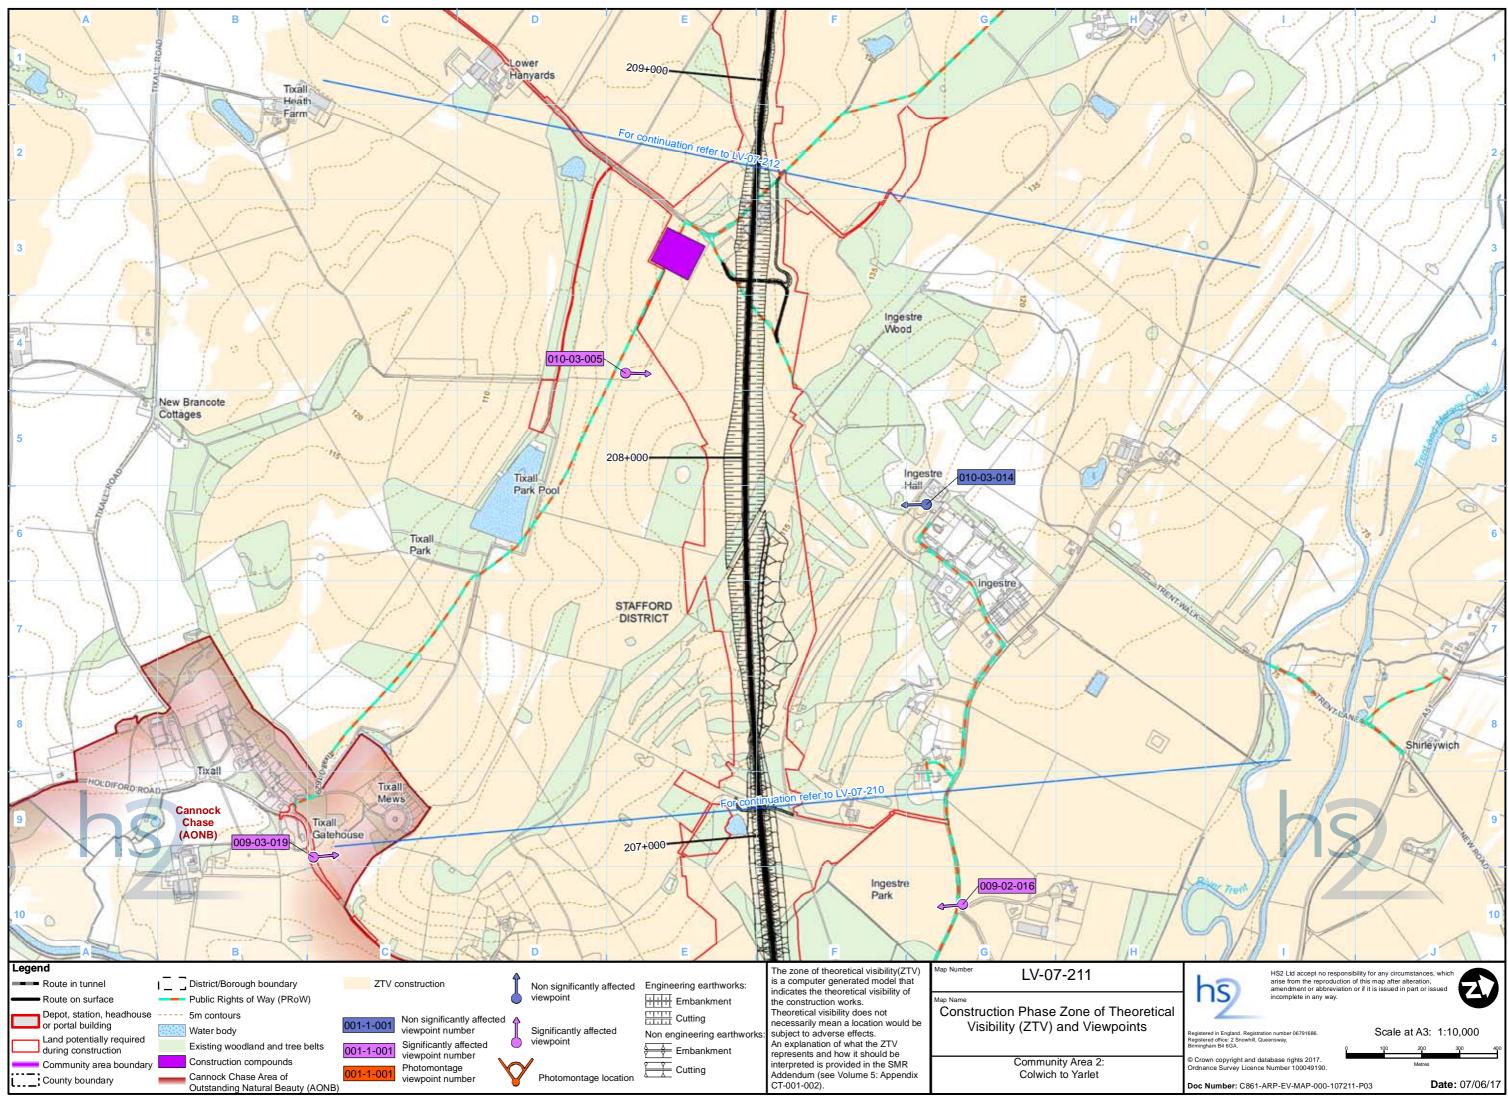

### Contents

Mapping explanatory notes

Data dictionary and definitions

LV-oo - Route Wide Landscape Character Areas and National Character Areas

| Map series name                                                                | Map series description                                               |
|--------------------------------------------------------------------------------|----------------------------------------------------------------------|
| LV op Landssane Character Areas                                                | Maps showing the landscape character areas that have been consid     |
| LV-02 - Landscape Character Areas                                              | residual effects during construction and operation.                  |
|                                                                                | Maps showing the construction phase zone of theoretical visibility ( |
| LV-07 - Construction Phase Zone of Theoretical Visibility (ZTV) and Viewpoints | the visual assessment of the Proposed Scheme has been undertake      |
|                                                                                | photomontage locations are shown).                                   |
|                                                                                | Maps showing the operational phase year one and year fifteen zone    |
| LV-08 - Operational Phase Zone of Theoretical Visibility (ZTV) and Viewpoints  | viewpoint locations from which the visual assessment of the Propos   |
|                                                                                | significant and non-significant photomontage locations are shown)    |
| LV-17 - Routewide Landscape Context                                            | Maps showing the proposed scheme and planting in context with the    |

sidered for assessment and illustrating significant

y (ZTV) and the viewpoint locations from which ken. (All significant and non-significant

one of theoretical visibility (ZTV) and the posed Scheme has been undertaken. (All m). In the wider landscape.

The exception to this, are map series LV-02, LV-03, LV-04, LV-07 and LV-08, which present the alignment running from bottom to top of the page. This is to allow more of the modelled outputs to be shown at the appropriate map scale. In this instance, the direction of travel to London would be to the bottom of the page, and Crewe to the top. Map series TR-08 is orientated north.