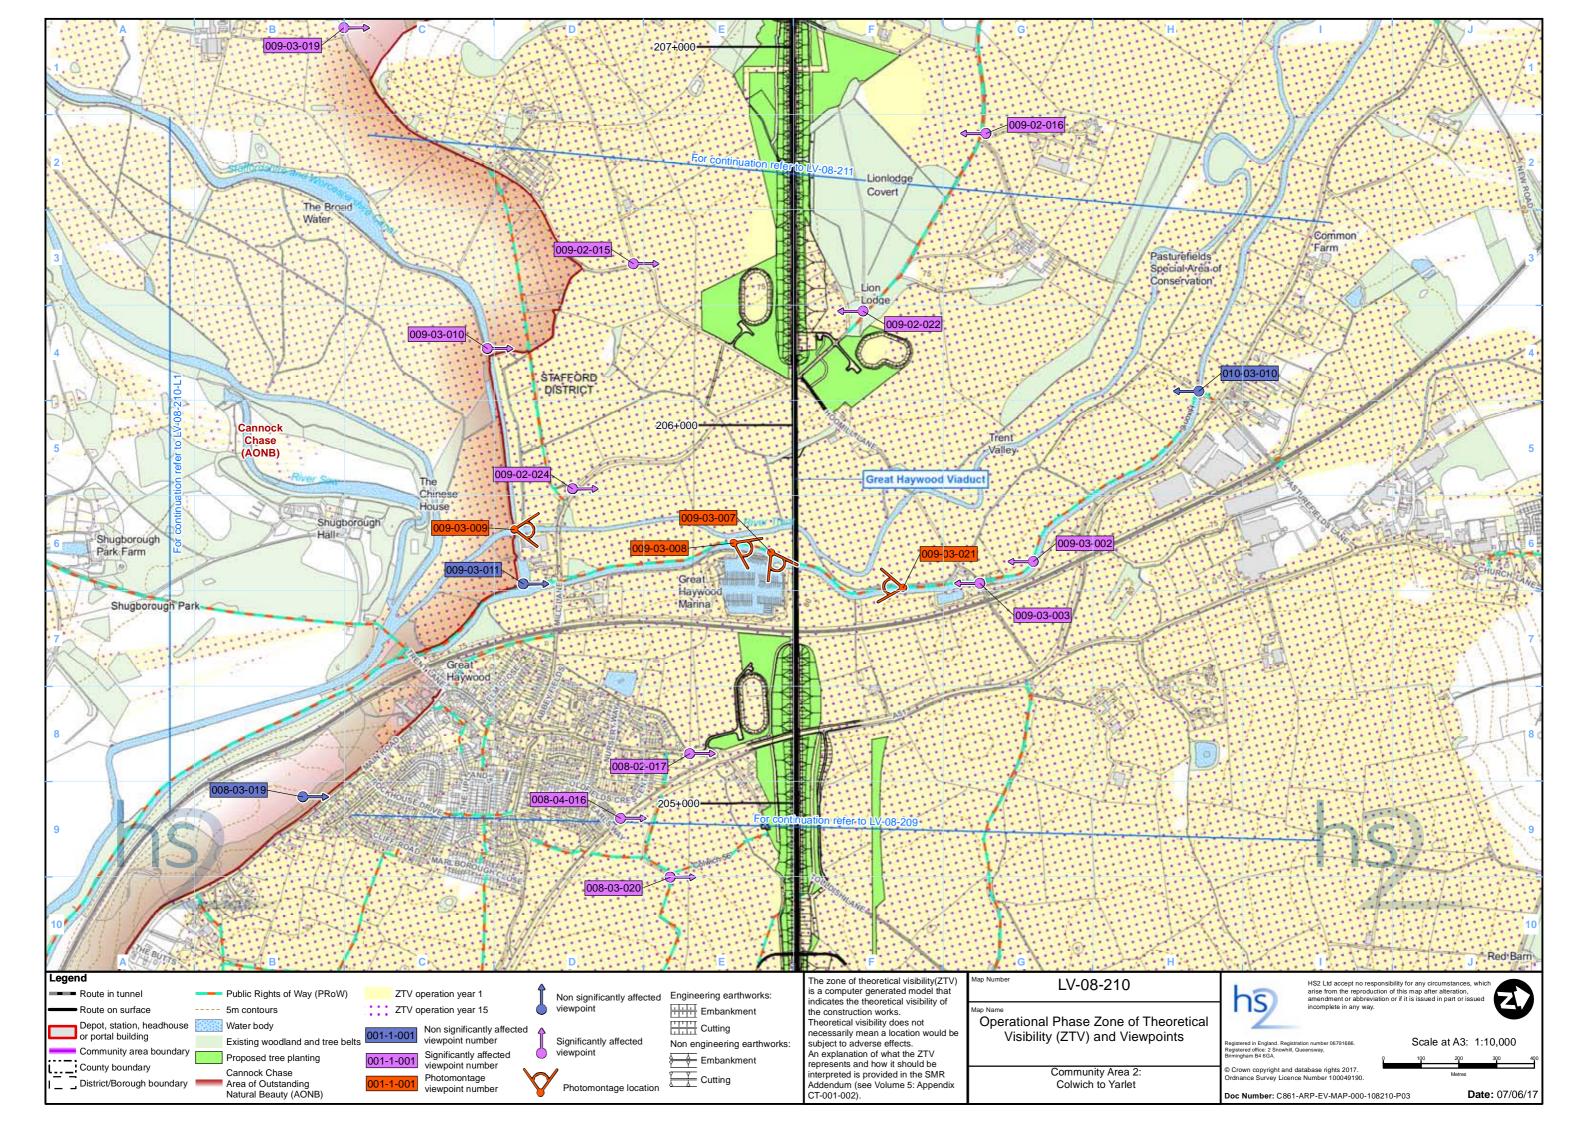

### Contents

Mapping explanatory notes

Data dictionary and definitions

LV-oo - Route Wide Landscape Character Areas and National Character Areas

| Map series name                                                                | Map series description                                               |
|--------------------------------------------------------------------------------|----------------------------------------------------------------------|
| LV op Landssane Character Areas                                                | Maps showing the landscape character areas that have been consid     |
| LV-02 - Landscape Character Areas                                              | residual effects during construction and operation.                  |
|                                                                                | Maps showing the construction phase zone of theoretical visibility ( |
| LV-07 - Construction Phase Zone of Theoretical Visibility (ZTV) and Viewpoints | the visual assessment of the Proposed Scheme has been undertake      |
|                                                                                | photomontage locations are shown).                                   |
|                                                                                | Maps showing the operational phase year one and year fifteen zone    |
| LV-08 - Operational Phase Zone of Theoretical Visibility (ZTV) and Viewpoints  | viewpoint locations from which the visual assessment of the Propos   |
|                                                                                | significant and non-significant photomontage locations are shown)    |
| LV-17 - Routewide Landscape Context                                            | Maps showing the proposed scheme and planting in context with the    |

sidered for assessment and illustrating significant

y (ZTV) and the viewpoint locations from which ken. (All significant and non-significant

one of theoretical visibility (ZTV) and the posed Scheme has been undertaken. (All m). In the wider landscape.

The exception to this, are map series LV-02, LV-03, LV-04, LV-07 and LV-08, which present the alignment running from bottom to top of the page. This is to allow more of the modelled outputs to be shown at the appropriate map scale. In this instance, the direction of travel to London would be to the bottom of the page, and Crewe to the top. Map series TR-08 is orientated north.