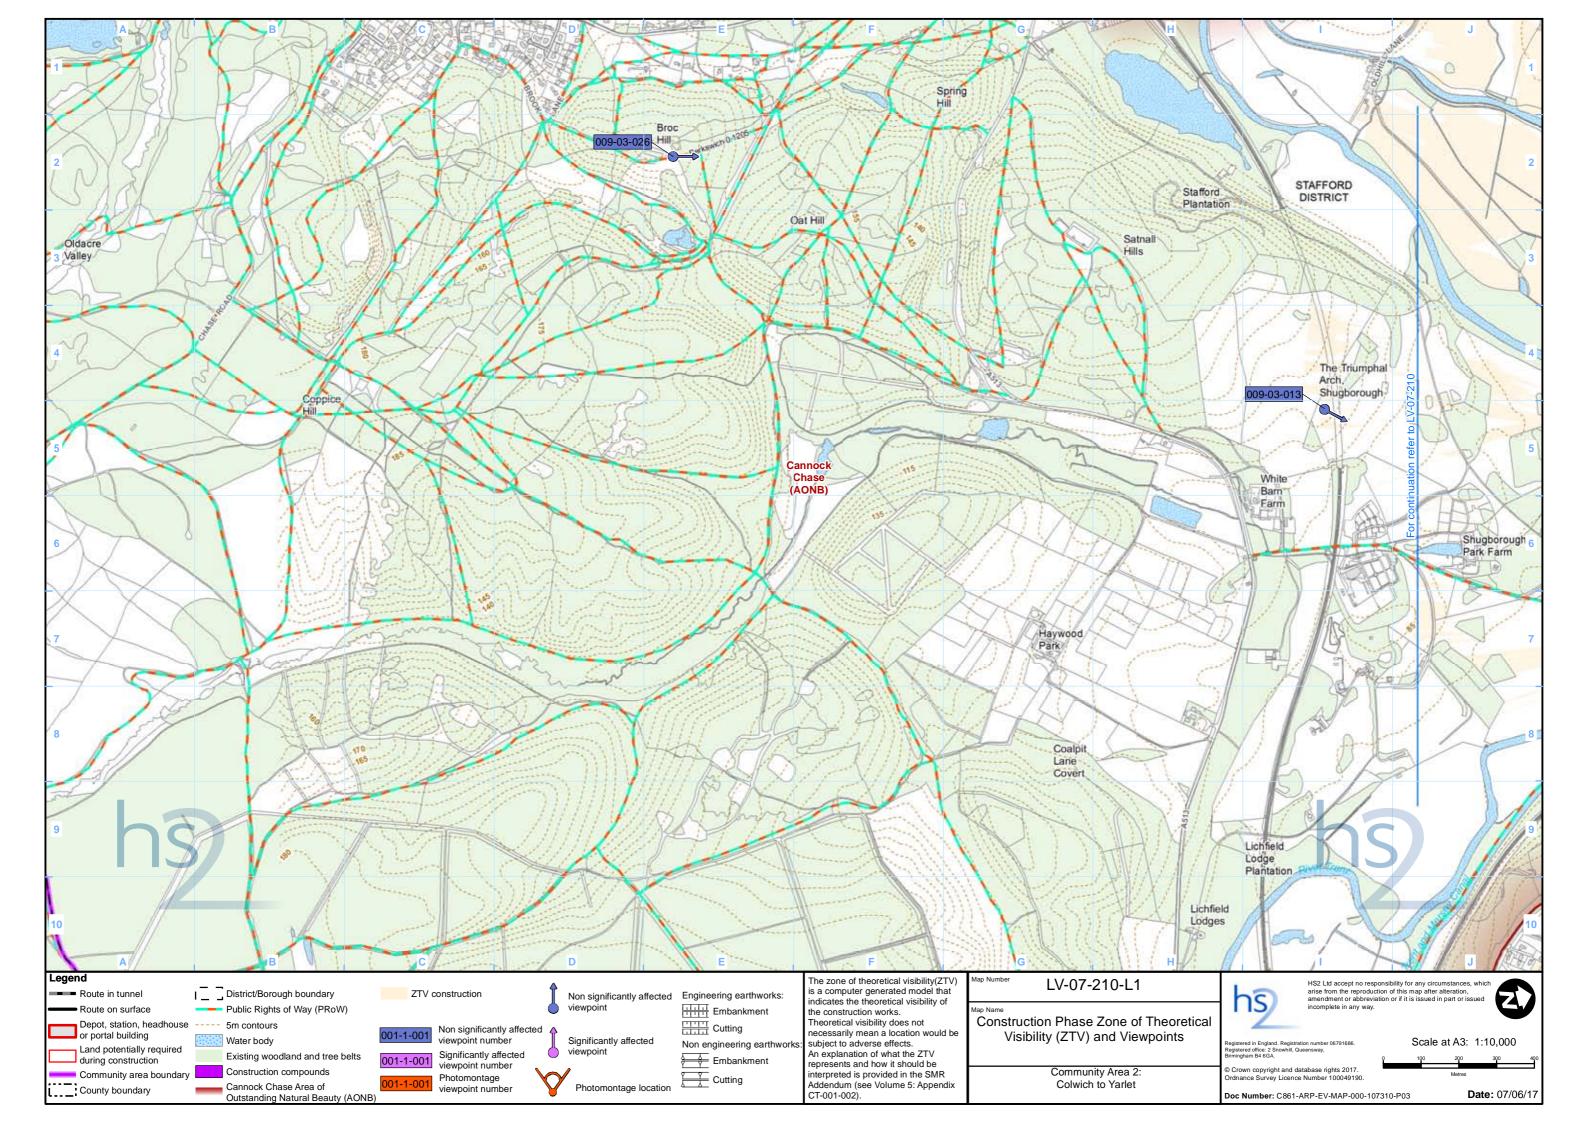

### Contents

Mapping explanatory notes

Data dictionary and definitions

LV-oo - Route Wide Landscape Character Areas and National Character Areas

| Map series name                                                                | Map series description                                               |
|--------------------------------------------------------------------------------|----------------------------------------------------------------------|
| LV op Landssane Character Areas                                                | Maps showing the landscape character areas that have been consid     |
| LV-02 - Landscape Character Areas                                              | residual effects during construction and operation.                  |
|                                                                                | Maps showing the construction phase zone of theoretical visibility ( |
| LV-07 - Construction Phase Zone of Theoretical Visibility (ZTV) and Viewpoints | the visual assessment of the Proposed Scheme has been undertake      |
|                                                                                | photomontage locations are shown).                                   |
|                                                                                | Maps showing the operational phase year one and year fifteen zone    |
| LV-08 - Operational Phase Zone of Theoretical Visibility (ZTV) and Viewpoints  | viewpoint locations from which the visual assessment of the Propos   |
|                                                                                | significant and non-significant photomontage locations are shown)    |
| LV-17 - Routewide Landscape Context                                            | Maps showing the proposed scheme and planting in context with the    |

sidered for assessment and illustrating significant

y (ZTV) and the viewpoint locations from which ken. (All significant and non-significant

one of theoretical visibility (ZTV) and the posed Scheme has been undertaken. (All m). In the wider landscape.

The exception to this, are map series LV-02, LV-03, LV-04, LV-07 and LV-08, which present the alignment running from bottom to top of the page. This is to allow more of the modelled outputs to be shown at the appropriate map scale. In this instance, the direction of travel to London would be to the bottom of the page, and Crewe to the top. Map series TR-08 is orientated north.