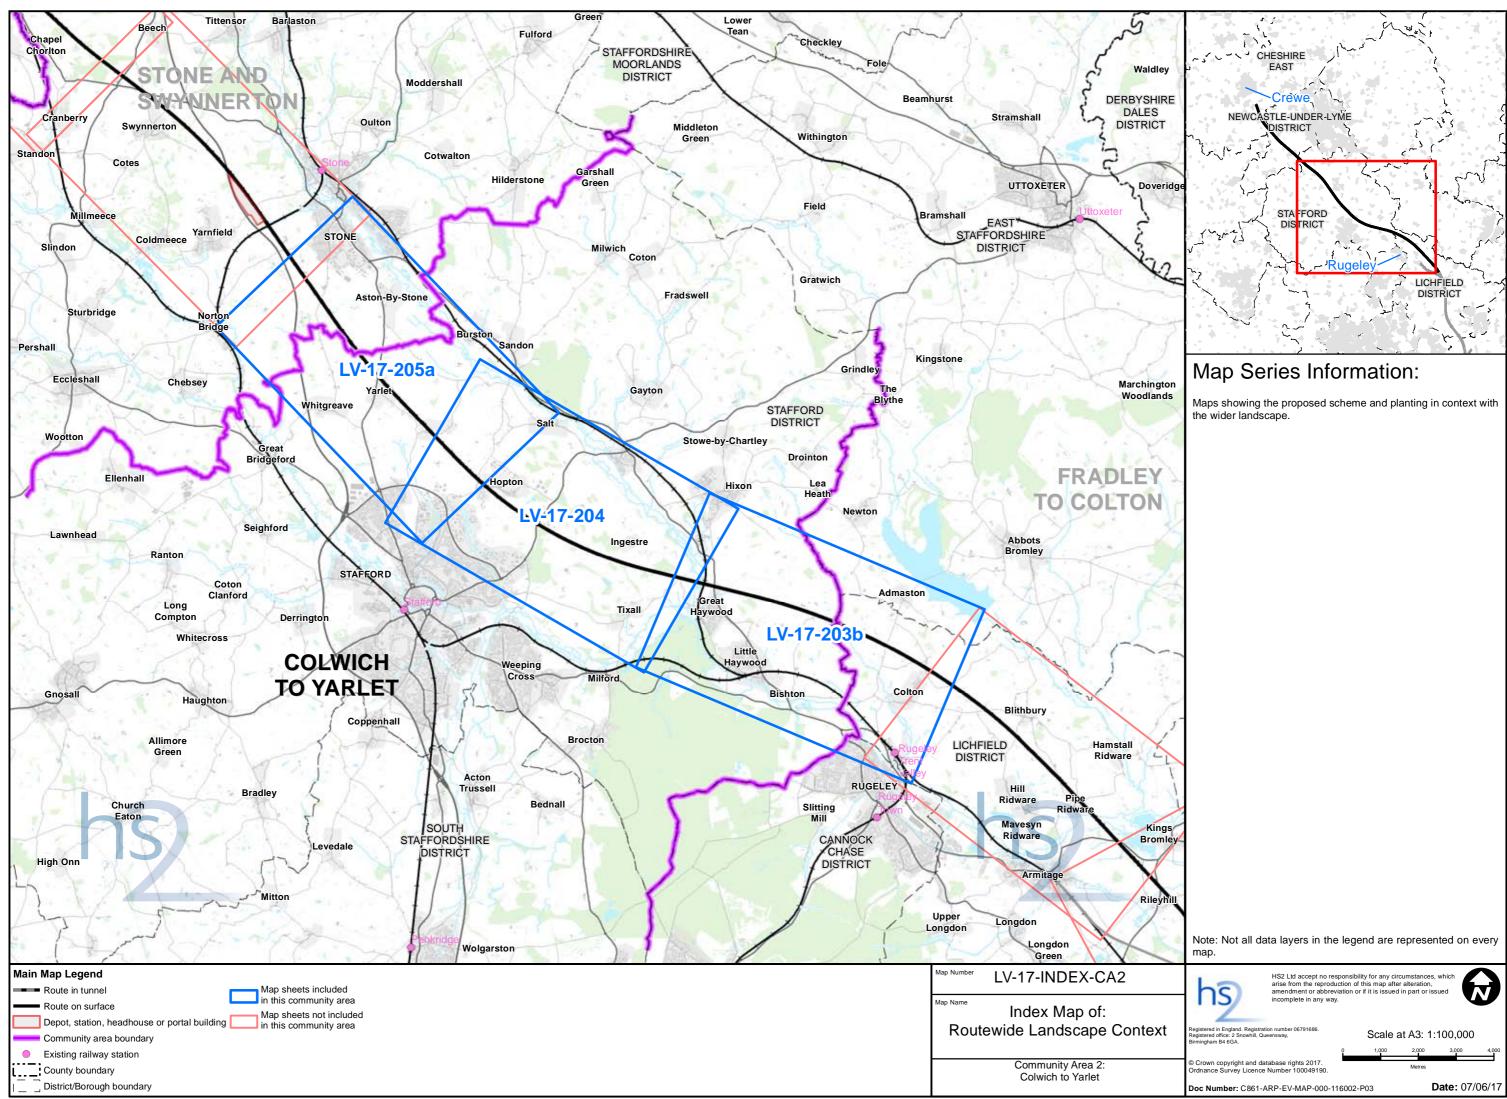

### Contents

Mapping explanatory notes

Data dictionary and definitions

LV-oo - Route Wide Landscape Character Areas and National Character Areas

| Map series name                                                                | Map series description                                               |
|--------------------------------------------------------------------------------|----------------------------------------------------------------------|
| LV op Landssane Character Areas                                                | Maps showing the landscape character areas that have been consid     |
| LV-02 - Landscape Character Areas                                              | residual effects during construction and operation.                  |
|                                                                                | Maps showing the construction phase zone of theoretical visibility ( |
| LV-07 - Construction Phase Zone of Theoretical Visibility (ZTV) and Viewpoints | the visual assessment of the Proposed Scheme has been undertake      |
|                                                                                | photomontage locations are shown).                                   |
|                                                                                | Maps showing the operational phase year one and year fifteen zone    |
| LV-08 - Operational Phase Zone of Theoretical Visibility (ZTV) and Viewpoints  | viewpoint locations from which the visual assessment of the Propos   |
|                                                                                | significant and non-significant photomontage locations are shown)    |
| LV-17 - Routewide Landscape Context                                            | Maps showing the proposed scheme and planting in context with the    |

sidered for assessment and illustrating significant

y (ZTV) and the viewpoint locations from which ken. (All significant and non-significant

one of theoretical visibility (ZTV) and the posed Scheme has been undertaken. (All m). In the wider landscape.