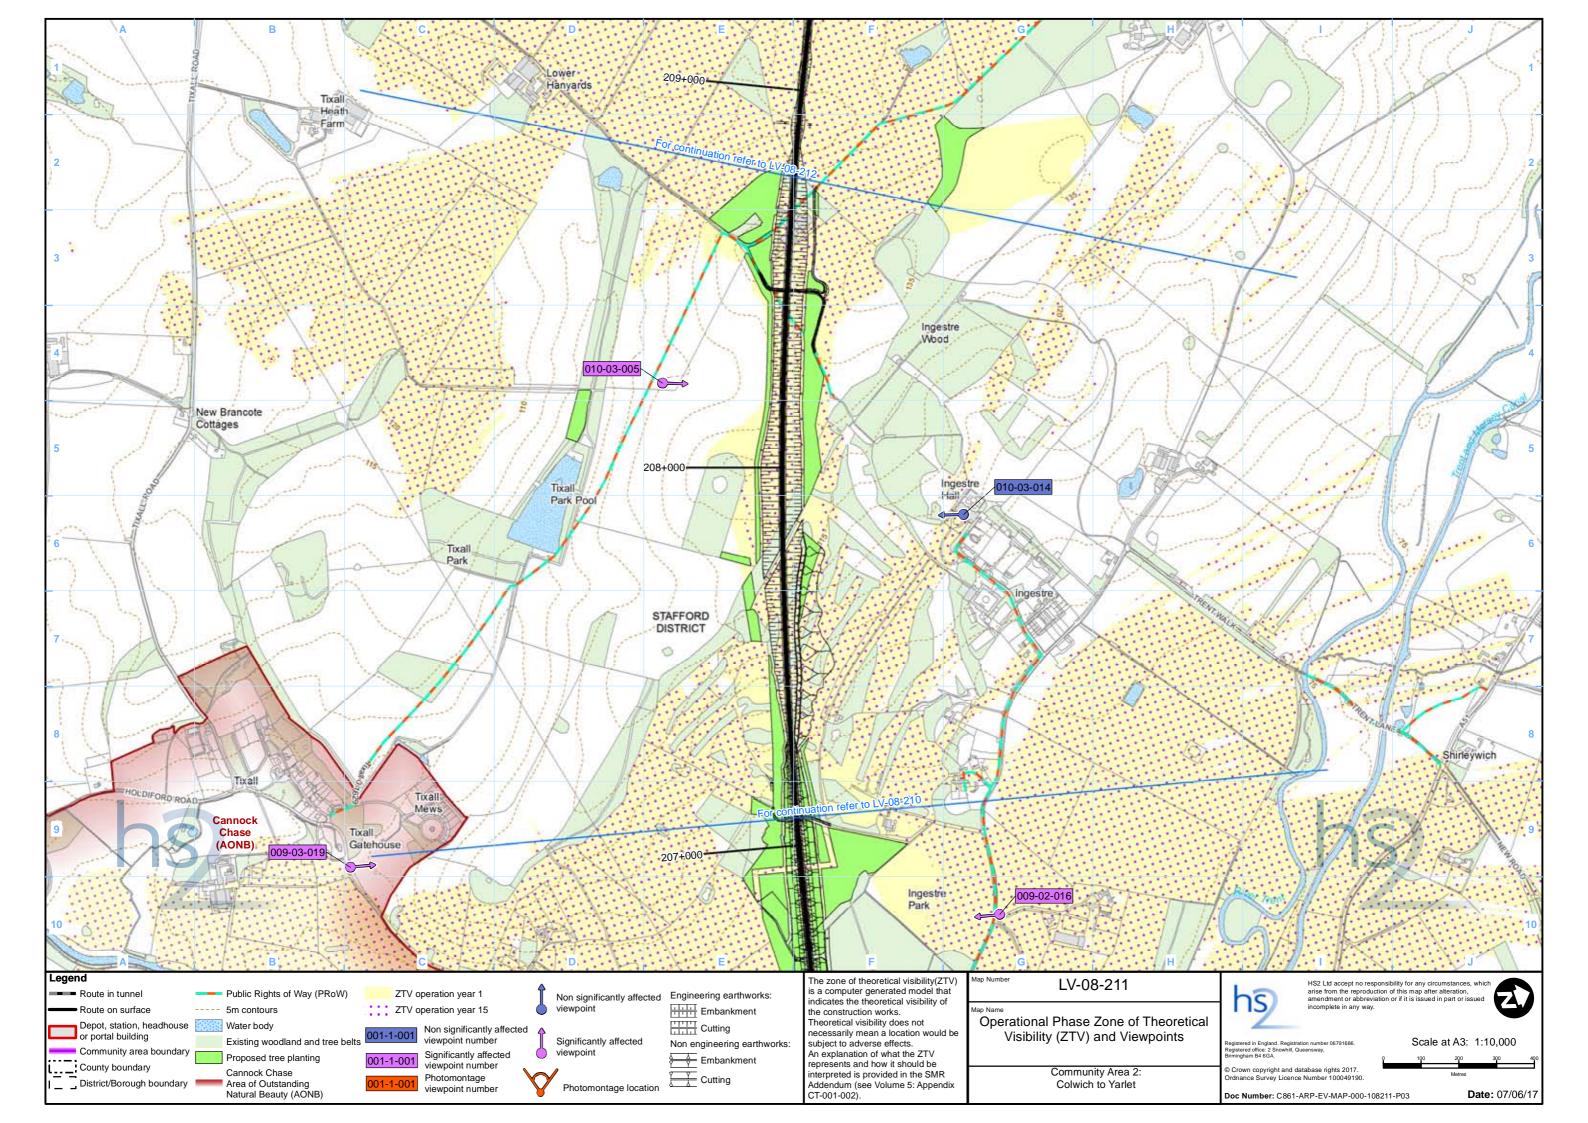

### Contents

Mapping explanatory notes

Data dictionary and definitions

LV-oo - Route Wide Landscape Character Areas and National Character Areas

| Map series name                                                                | Map series description                                               |
|--------------------------------------------------------------------------------|----------------------------------------------------------------------|
| LV op Landssane Character Areas                                                | Maps showing the landscape character areas that have been consid     |
| LV-02 - Landscape Character Areas                                              | residual effects during construction and operation.                  |
|                                                                                | Maps showing the construction phase zone of theoretical visibility ( |
| LV-07 - Construction Phase Zone of Theoretical Visibility (ZTV) and Viewpoints | the visual assessment of the Proposed Scheme has been undertake      |
|                                                                                | photomontage locations are shown).                                   |
|                                                                                | Maps showing the operational phase year one and year fifteen zone    |
| LV-08 - Operational Phase Zone of Theoretical Visibility (ZTV) and Viewpoints  | viewpoint locations from which the visual assessment of the Propos   |
|                                                                                | significant and non-significant photomontage locations are shown)    |
| LV-17 - Routewide Landscape Context                                            | Maps showing the proposed scheme and planting in context with the    |

sidered for assessment and illustrating significant

y (ZTV) and the viewpoint locations from which ken. (All significant and non-significant

one of theoretical visibility (ZTV) and the posed Scheme has been undertaken. (All m). In the wider landscape.

The exception to this, are map series LV-02, LV-03, LV-04, LV-07 and LV-08, which present the alignment running from bottom to top of the page. This is to allow more of the modelled outputs to be shown at the appropriate map scale. In this instance, the direction of travel to London would be to the bottom of the page, and Crewe to the top. Map series TR-08 is orientated north.