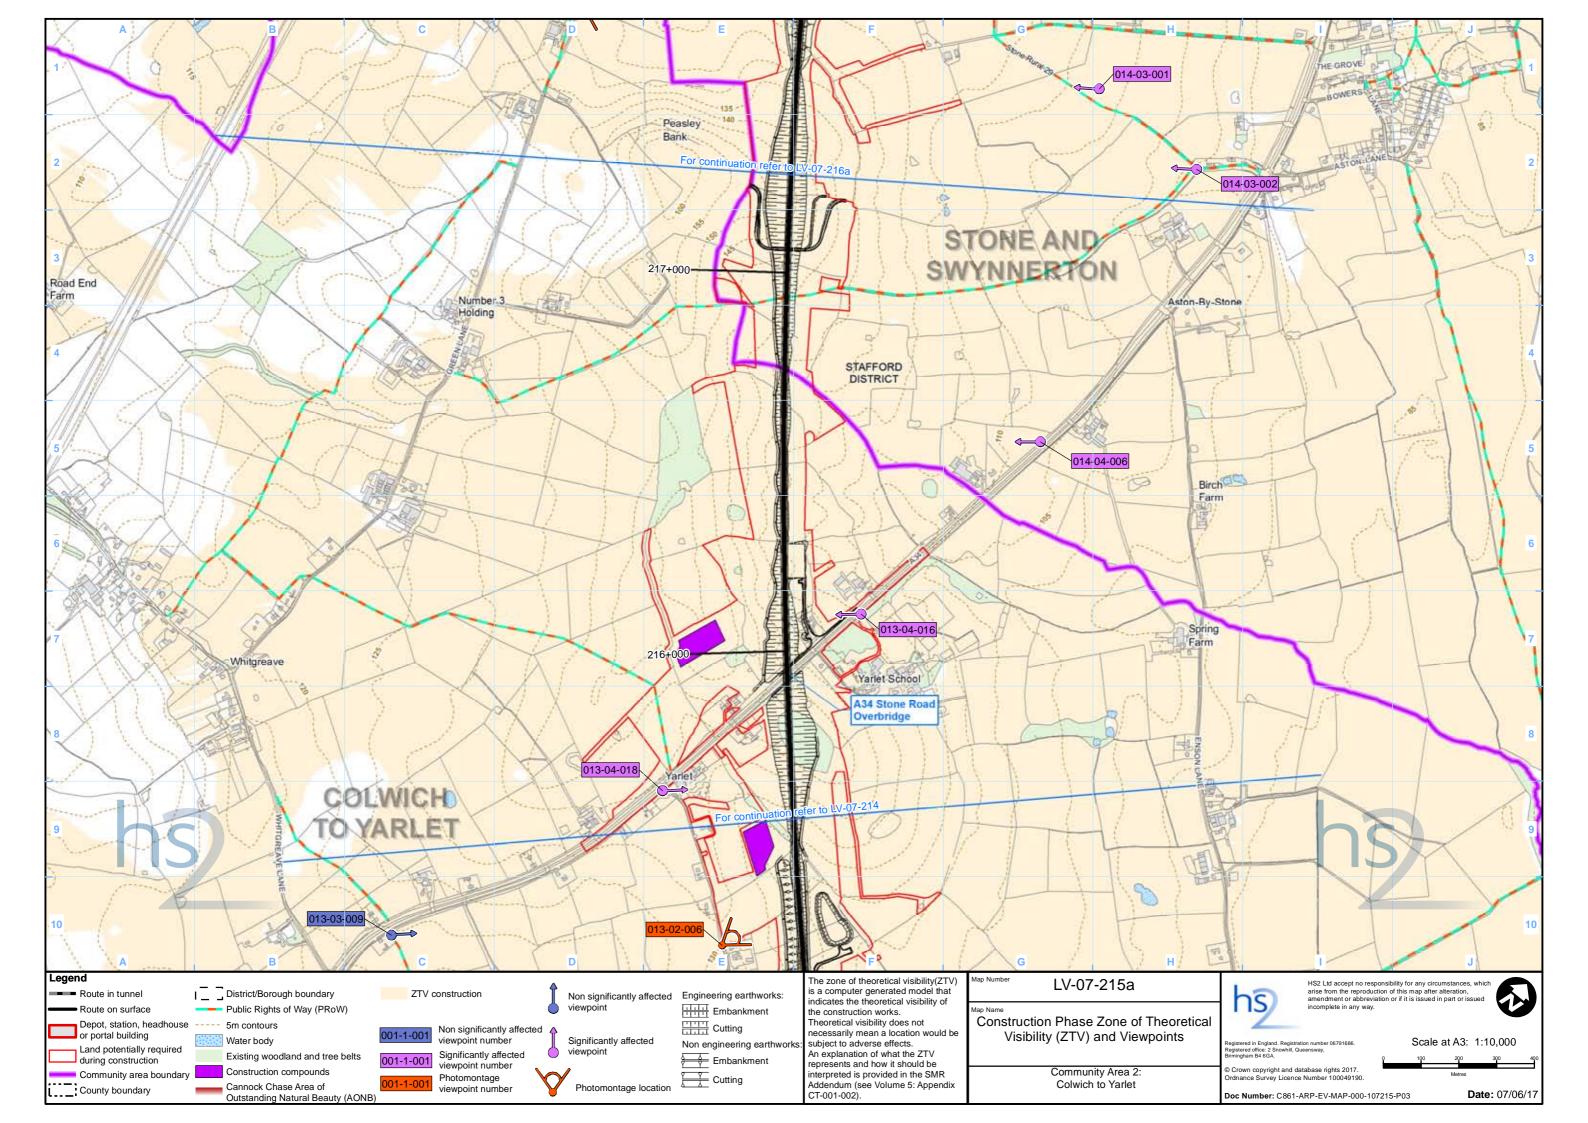

### Contents

Mapping explanatory notes

Data dictionary and definitions

LV-oo - Route Wide Landscape Character Areas and National Character Areas

| Map series name                                                                | Map series description                                               |
|--------------------------------------------------------------------------------|----------------------------------------------------------------------|
| LV op Landssane Character Areas                                                | Maps showing the landscape character areas that have been consid     |
| LV-02 - Landscape Character Areas                                              | residual effects during construction and operation.                  |
|                                                                                | Maps showing the construction phase zone of theoretical visibility ( |
| LV-07 - Construction Phase Zone of Theoretical Visibility (ZTV) and Viewpoints | the visual assessment of the Proposed Scheme has been undertake      |
|                                                                                | photomontage locations are shown).                                   |
|                                                                                | Maps showing the operational phase year one and year fifteen zone    |
| LV-08 - Operational Phase Zone of Theoretical Visibility (ZTV) and Viewpoints  | viewpoint locations from which the visual assessment of the Propos   |
|                                                                                | significant and non-significant photomontage locations are shown)    |
| LV-17 - Routewide Landscape Context                                            | Maps showing the proposed scheme and planting in context with the    |

sidered for assessment and illustrating significant

y (ZTV) and the viewpoint locations from which ken. (All significant and non-significant

one of theoretical visibility (ZTV) and the posed Scheme has been undertaken. (All m). In the wider landscape.

The exception to this, are map series LV-02, LV-03, LV-04, LV-07 and LV-08, which present the alignment running from bottom to top of the page. This is to allow more of the modelled outputs to be shown at the appropriate map scale. In this instance, the direction of travel to London would be to the bottom of the page, and Crewe to the top. Map series TR-08 is orientated north.