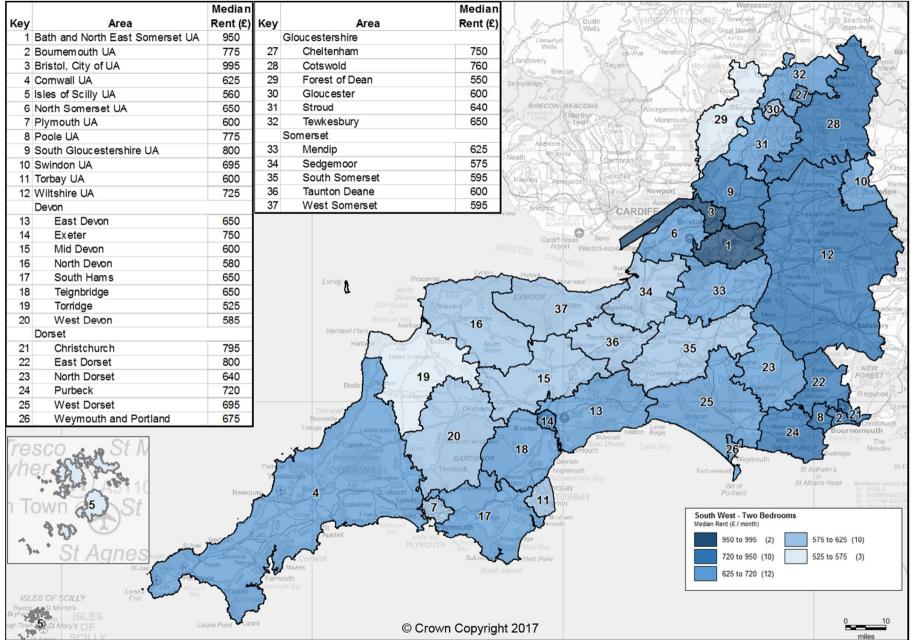

## Private Rental Market Statistics, 'Two Bedrooms' monthly rents recorded between 1 October 2016 and 30 September 2017 for the South West

Valuation Office

Statistics derived from fewer than five observations have been suppressed and denoted by '-'.

The data used to generate these statistics are based on a sample of rental information, collected by Rent Officers from landlords and letting agents.