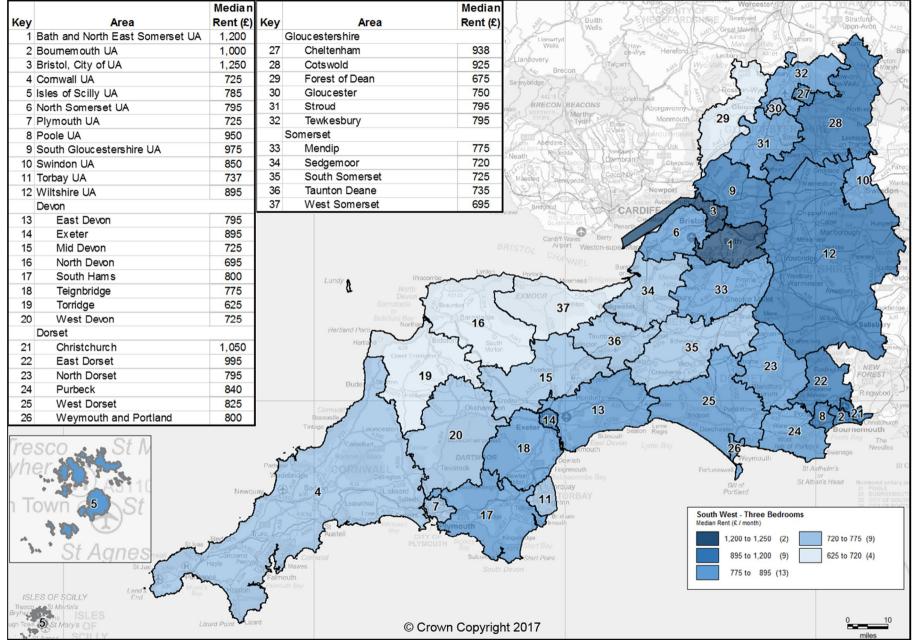

# Private Rental Market Statistics, 'Three Bedrooms' monthly rents recorded between 1 October 2016 and 30 September 2017 for the South West

Statistics derived from fewer than five observations have been suppressed and denoted by '-'.

The data used to generate these statistics are based on a sample of rental information, collected by Rent Officers from landlords and letting agents.