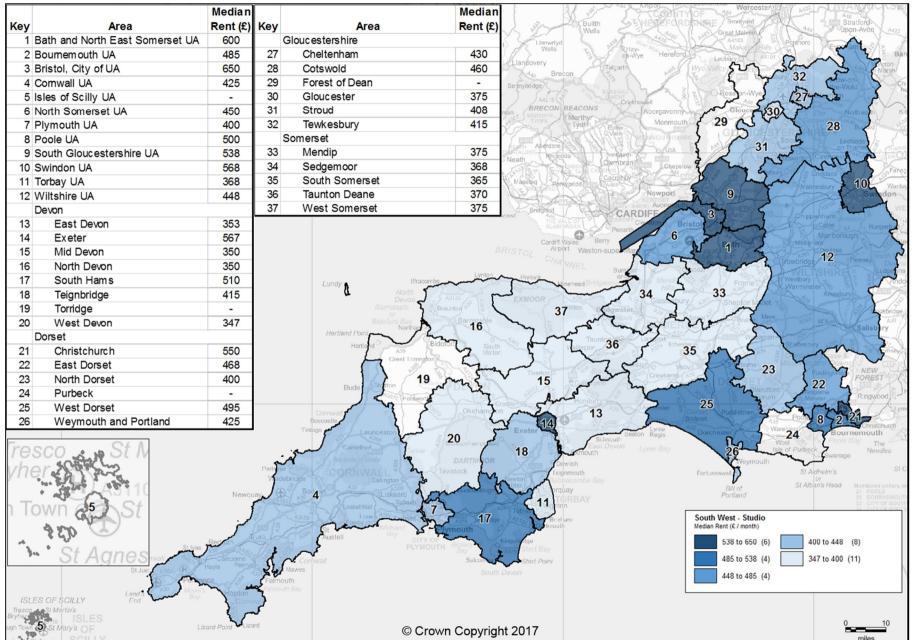

## Private Rental Market Statistics, 'Studio' monthly rents recorded between 1 October 2016 and 30 September 2017 for the South West

Statistics derived from fewer than five observations have been suppressed and denoted by '-'.

The data used to generate these statistics are based on a sample of rental information, collected by Rent Officers from landlords and letting agents.