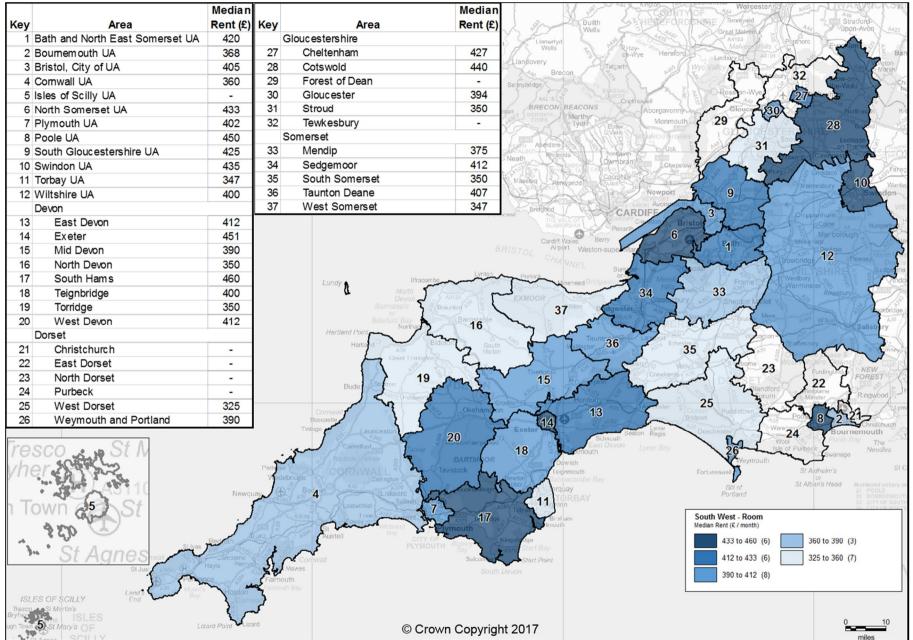

## Private Rental Market Statistics, 'Room' monthly rents recorded between 1 October 2016 and 30 September 2017 for the South West

Statistics derived from fewer than five observations have been suppressed and denoted by '-'.

The data used to generate these statistics are based on a sample of rental information, collected by Rent Officers from landlords and letting agents.