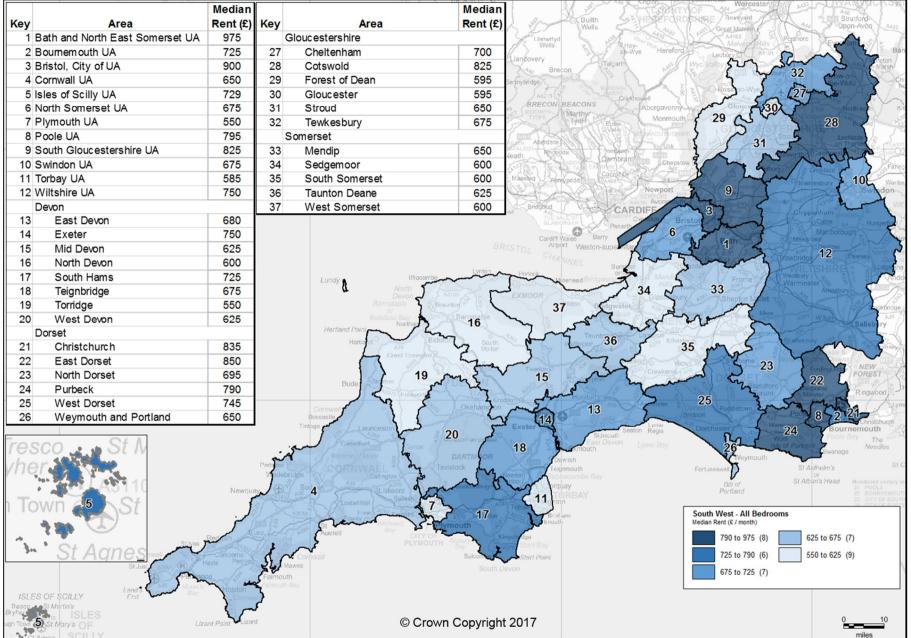

## Private Rental Market Statistics, 'All Bedrooms' monthly rents recorded between 1 October 2016 and 30 September 2017 for the South West

Valuation Office Agency

Statistics derived from fewer than five observations have been suppressed and denoted by '-'.

The data used to generate these statistics are based on a sample of rental information, collected by Rent Officers from landlords and letting agents.