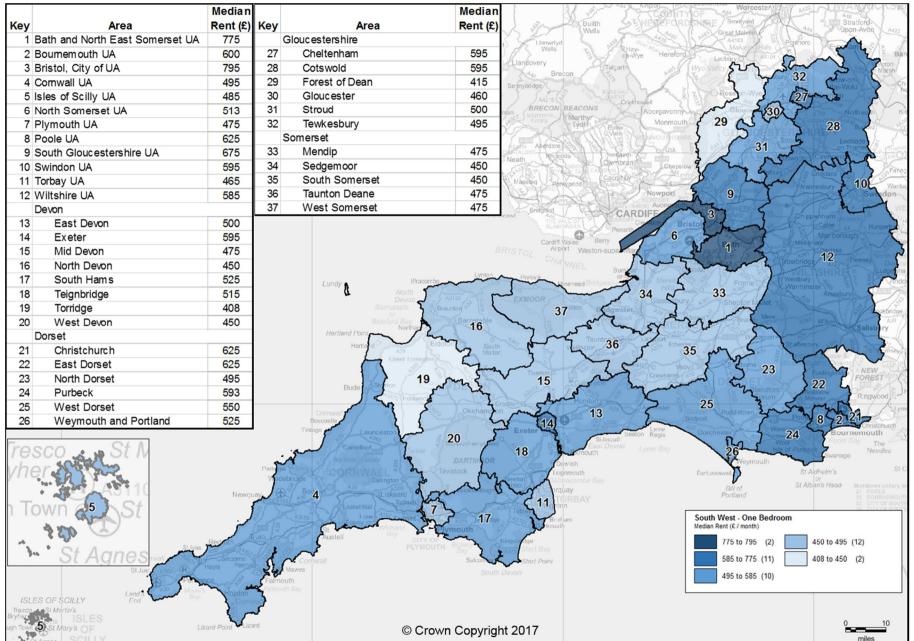

## Private Rental Market Statistics, 'One Bedroom' monthly rents recorded between 1 October 2016 and 30 September 2017 for the South West

Statistics derived from fewer than five observations have been suppressed and denoted by '-'.

The data used to generate these statistics are based on a sample of rental information, collected by Rent Officers from landlords and letting agents.