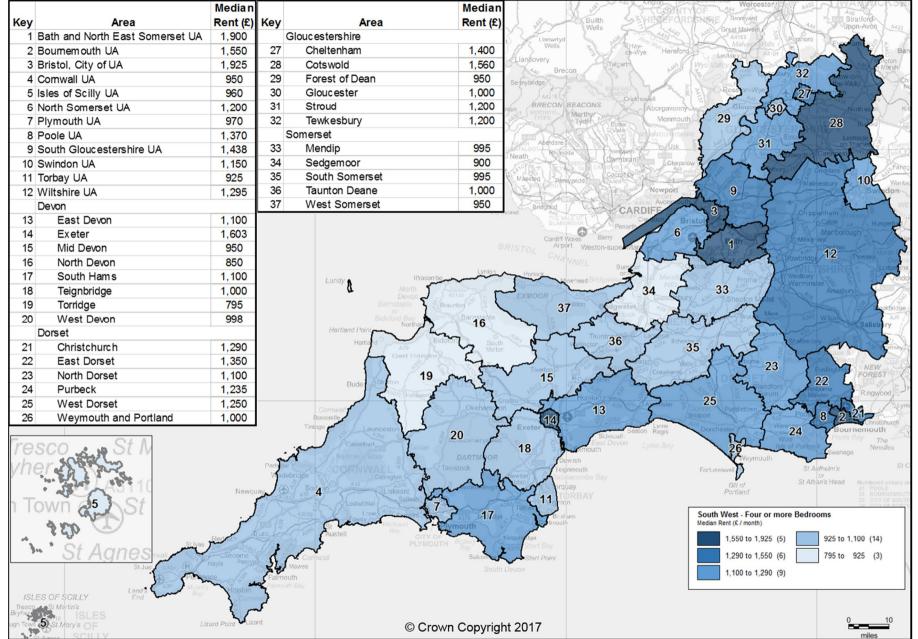

## Private Rental Market Statistics, 'Four or more Bedrooms' monthly rents recorded between 1 October 2016 and 30 September 2017 for the South West

Statistics derived from fewer than five observations have been suppressed and denoted by '-'.

The data used to generate these statistics are based on a sample of rental information, collected by Rent Officers from landlords and letting agents.