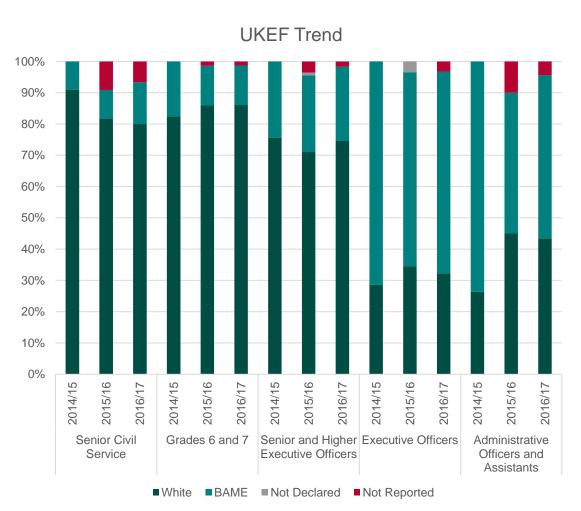

### Ethnicity by Grade

| Grade                                   | Year    | White  | BAME   | Not<br>Declared | Not<br>Reported |
|-----------------------------------------|---------|--------|--------|-----------------|-----------------|
|                                         | 2014/15 | 90.91% | 9.09%  | 0.00%           | 0.00%           |
| Senior Civil Service                    | 2015/16 | 81.82% | 9.09%  | 0.00%           | 9.09%           |
|                                         | 2016/17 | 80.00% | 13.33% | 0.00%           | 6.67%           |
|                                         | 2014/15 | 82.43% | 17.57% | 0.00%           | 0.00%           |
| Grades 6 and 7                          | 2015/16 | 85.92% | 12.68% | 0.00%           | 1.41%           |
|                                         | 2016/17 | 86.08% | 12.66% | 0.00%           | 1.26%           |
|                                         | 2014/15 | 75.63% | 24.37% | 0.00%           | 0.00%           |
| Senior and Higher<br>Executive Officers | 2015/16 | 71.05% | 24.56% | 0.88%           | 3.51%           |
|                                         | 2016/17 | 74.59% | 23.77% | 0.00%           | 1.64%           |
|                                         | 2014/15 | 28.57% | 71.43% | 0.00%           | 0.00%           |
| Executive Officers                      | 2015/16 | 34.48% | 62.07% | 3.45%           | 0.00%           |
|                                         | 2016/17 | 32.26% | 64.52% | 0.00%           | 3.22%           |
| Administrative                          | 2014/15 | 26.32% | 73.68% | 0.00%           | 0.00%           |
| Officers and Assistants                 | 2015/16 | 45.00% | 45.00% | 0.00%           | 10.00%          |
| Assistants                              | 2016/17 | 43.48% | 52.17% | 0.00%           | 4.35%           |