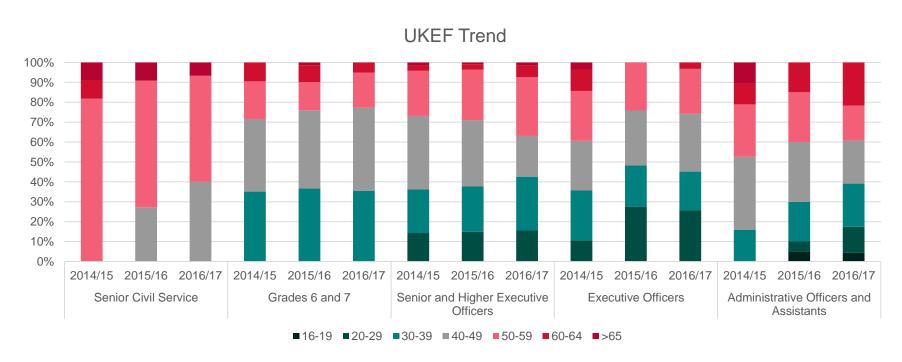

## Age by Grade

| Grade                                                | Year    | 16-19 | 20-29    | 30-39  | 40-49 5 | 0-59   | 60-64  | 65     |
|------------------------------------------------------|---------|-------|----------|--------|---------|--------|--------|--------|
|                                                      | 2014/15 | 0.00  | % 0.00%  | 0.00%  | 0.00%   | 81.82% | 9.09%  | 9.09%  |
| Senior Civil Service                                 | 2015/16 | 0.00  | % 0.00%  | 0.00%  | 27.27%  | 63.64% | 0.00%  | 9.09%  |
| Grades 6 and 7  Senior and Higher Executive Officers | 2016/17 | 0.00  | % 0.00%  | 0.00%  | 40.00%  | 53.33% | 0.00%  | 6.67%  |
|                                                      | 2014/15 | 0.00  | % 0.00%  | 35.14% | 36.48%  | 18.92% | 9.46%  | 0.00%  |
| Grades 6 and 7                                       | 2015/16 | 0.00  | % 0.00%  | 36.62% | 39.44%  | 14.08% | 8.45%  | 1.41%  |
|                                                      | 2016/17 | 0.00  | % 0.00%  | 35.45% | 41.77%  | 17.72% | 5.06%  | 0.00%  |
|                                                      | 2014/15 | 0.00  | 6 14.29% | 21.85% | 36.97%  | 22.69% | 2.52%  | 1.68%  |
| Senior and Higher Executive Officers                 | 2015/16 | 0.00  | % 14.91% | 22.81% | 33.33%  | 25.44% | 2.63%  | 0.88%  |
|                                                      | 2016/17 | 0.00  | 6 15.57% | 27.05% | 20.49%  | 29.51% | 5.74%  | 1.64%  |
|                                                      | 2014/15 | 0.00  | 6 10.71% | 25.00% | 25.00%  | 25.00% | 10.71% | 3.58%  |
| Executive Officers                                   | 2015/16 | 0.00  | % 27.59% | 20.69% | 27.59%  | 24.13% | 0.00%  | 0.00%  |
|                                                      | 2016/17 | 0.00  | 6 25.81% | 19.35% | 29.03%  | 22.58% | 3.23%  | 0.00%  |
|                                                      | 2014/15 | 0.00  | % 0.00%  | 15.78% | 36.84%  | 26.32% | 10.53% | 10.53% |
| Administrative Officers and Assistants               | 2015/16 | 5.00  | 6.00%    | 20.00% | 30.00%  | 25.00% | 15.00% | 0.00%  |
|                                                      | 2016/17 | 4.35  | % 13.04% | 21.74% | 21.74%  | 17.39% | 21.74% | 0.00%  |