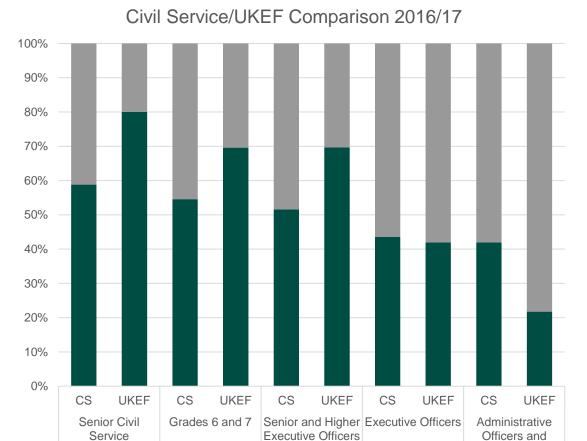

### Gender by Grade

■ Male ■ Female

**Assistants** 

| Grade                                     |      | Male   | Female |
|-------------------------------------------|------|--------|--------|
| Senior Civil Service                      | CS   | 58.83% | 41.17% |
| Seriioi Civii Service                     | UKEF | 80.00% | 20.00% |
| Grades 6 and 7                            | CS   | 54.55% | 45.45% |
| Grades 6 and 7                            | UKEF | 69.62% | 30.38% |
| Senior and Higher                         | CS   | 51.60% | 48.40% |
| Executive Officers                        | UKEF | 69.67% | 30.33% |
| Executive Officers                        | CS   | 43.61% | 56.39% |
| Executive Officers                        | UKEF | 41.94% | 58.06% |
|                                           | CS   | 41.92% | 58.08% |
| Administrative Officers and<br>Assistants | UKEF | 21.74% | 78.26% |