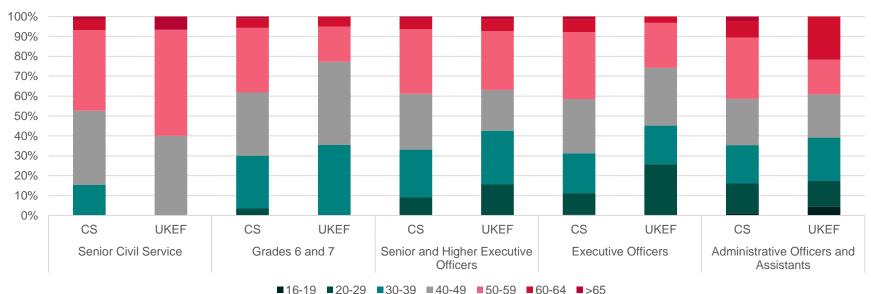

## Age by Grade

| Grade                                  |      | 16-19 | 20-29  | 30-39  | 40-49  | 50-59  | 60-64  | >65   |
|----------------------------------------|------|-------|--------|--------|--------|--------|--------|-------|
| Senior Civil Service                   | CS   | 0%    | 0.20%  | 15.13% | 37.33% | 40.47% | 5.30%  | 1.57% |
| Senior Civil Service                   | UKEF | 0.00% | 0.00%  | 0.00%  | 40.00% | 53.33% | 0.00%  | 6.67% |
| Grades 6 and 7                         | CS   | 0%    | 3.51%  | 26.57% | 31.72% | 32.50% | 4.55%  | 1.16% |
| Grades 6 and 7                         | UKEF | 0.00% | 0.00%  | 35.45% | 41.77% | 17.72% | 5.06%  | 0.00% |
| Senior and Higher Executive Officers   | CS   | 0.01% | 9.27%  | 23.83% | 28.03% | 32.43% | 5.22%  | 1.20% |
| Selliol and righer executive Officers  | UKEF | 0.00% | 15.57% | 27.05% | 20.49% | 29.51% | 5.74%  | 1.64% |
| Evacutiva Officera                     | CS   | 0.35% | 10.91% | 20.01% | 27.25% | 33.64% | 6.43%  | 1.42% |
| Executive Officers                     | UKEF | 0.00% | 25.81% | 19.35% | 29.03% | 22.58% | 3.23%  | 0.00% |
| A                                      | CS   | 0.96% | 15.08% | 19.34% | 23.24% | 30.75% | 8.16%  | 2.47% |
| Administrative Officers and Assistants | UKEF | 4.35% | 13.04% | 21.74% | 21.74% | 17.39% | 21.74% | 0.00% |