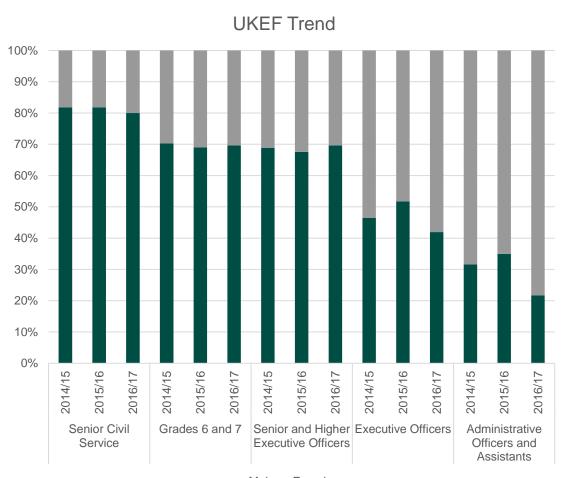

### Gender by Grade

| Grade                                     | Year    | Male   | Female |
|-------------------------------------------|---------|--------|--------|
|                                           | 2014/15 | 81.82% | 18.18% |
| Senior Civil Service                      | 2015/16 | 81.82% | 18.18% |
|                                           | 2016/17 | 80.00% | 20.00% |
|                                           | 2014/15 | 70.27% | 29.73% |
| Grades 6 and 7                            | 2015/16 | 69.01% | 30.99% |
|                                           | 2016/17 | 69.62% | 30.38% |
|                                           | 2014/15 | 68.91% | 31.09% |
| Senior and Higher<br>Executive Officers   | 2015/16 | 67.54% | 32.46% |
|                                           | 2016/17 | 69.67% | 30.33% |
|                                           | 2014/15 | 46.43% | 53.57% |
| Executive Officers                        | 2015/16 | 51.72% | 48.28% |
|                                           | 2016/17 | 41.94% | 58.06% |
|                                           | 2014/15 | 31.58% | 68.42% |
| Administrative Officers and<br>Assistants | 2015/16 | 35.00% | 65.00% |
|                                           | 2016/17 | 21.74% | 78.26% |