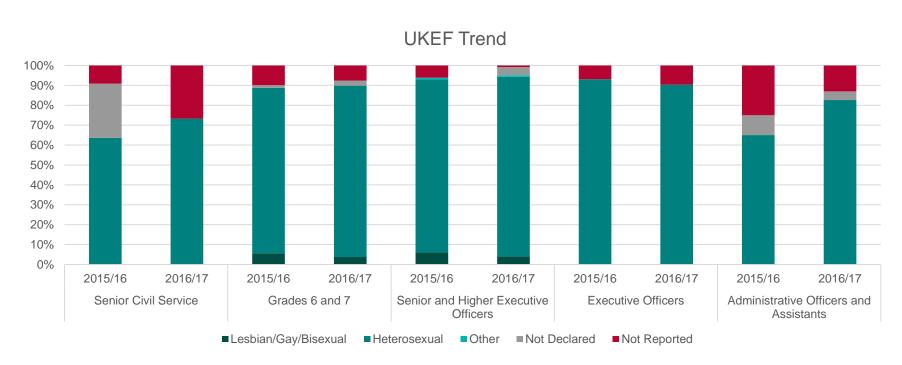

# Sexual Orientation by Grade

| Grade                                  | Year    | Lesbian/Gay/Bisexual | Heterosexual | Other | Not Declared | Not Reported |
|----------------------------------------|---------|----------------------|--------------|-------|--------------|--------------|
| Senior Civil Service                   | 2015/16 | 0.00%                | 63.64%       | 0.00% | 27.27%       | 9.09%        |
| Seriidi Civii Service                  | 2016/17 | 0.00%                | 73.33%       | 0.00% | 0.00%        | 26.67%       |
| Grades 6 and 7                         | 2015/16 | 5.63%                | 83.10%       | 0.00% | 1.41%        | 9.86%        |
| Grades o and r                         | 2016/17 | 3.80%                | 86.08%       | 0.00% | 2.53%        | 7.59%        |
| Senior and Higher Executive Officers   | 2015/16 | 6.14%                | 86.84%       | 0.88% | 0.00%        | 6.14%        |
| Selliol and Higher Executive Officers  | 2016/17 | 4.10%                | 90.16%       | 0.82% | 4.10%        | 0.82%        |
| Executive Officers                     | 2015/16 | 0.00%                | 93.10%       | 0.00% | 0.00%        | 6.90%        |
| Executive Officers                     | 2016/17 | 0.00%                | 90.32%       | 0.00% | 0.00%        | 9.68%        |
| Administrative Officers and Assistants | 2015/16 | 0.00%                | 65.00%       | 0.00% | 10.00%       | 25.00%       |
| Auministrative Omcels and Assistants   | 2016/17 | 0.00%                | 82.61%       | 0.00% | 4.35%        | 13.04%       |