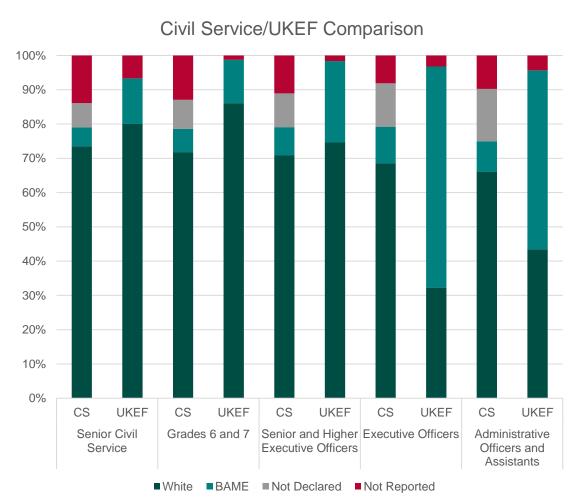

### Ethnicity by Grade

| Grade                           |      | White  | BAME   | Not<br>Declared | Not<br>Reported |
|---------------------------------|------|--------|--------|-----------------|-----------------|
| Senior Civil                    | CS   | 73.53% | 5.49%  | 7.06%           | 13.92%          |
| Service                         | UKEF | 80.00% | 13.33% | 0.00%           | 6.67%           |
| Grades 6 and 7                  | CS   | 71.78% | 6.79%  | 8.48%           | 12.94%          |
| Grades 6 and 7                  | UKEF | 86.08% | 12.66% | 0.00%           | 1.26%           |
| Senior and                      | CS   | 70.80% | 8.27%  | 9.87%           | 11.06%          |
| Higher<br>Executive<br>Officers | UKEF | 74.59% | 23.77% | 0.00%           | 1.64%           |
| Executive                       | CS   | 68.56% | 10.69% | 12.62%          | 8.13%           |
| Officers                        | UKEF | 32.26% | 64.52% | 0.00%           | 3.22%           |
| Administrative                  | CS   | 66.00% | 8.97%  | 15.26%          | 9.77%           |
| Officers and<br>Assistants      | UKEF | 43.48% | 52.17% | 0.00%           | 4.35%           |