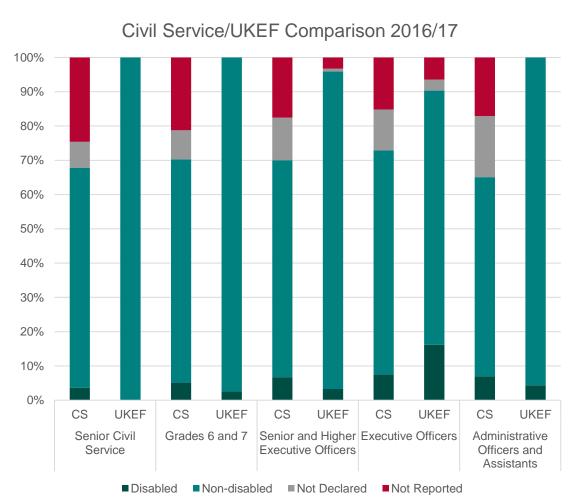

### Disability by Grade

| Grade                   |      | Disabled | Non-<br>disabled | Not<br>Declared | Not<br>Reported |
|-------------------------|------|----------|------------------|-----------------|-----------------|
| Senior Civil Service    | CS   | 3.63%    | 64.21%           | 7.55%           | 24.61%          |
| Seriioi Civii Service   | UKEF | 0.00%    | 100.00%          | 0.00%           | 0.00%           |
| Grades 6 and 7          | CS   | 5.15%    | 65.12%           | 8.48%           | 21.25%          |
| Grades 6 and 7          | UKEF | 2.53%    | 97.47%           | 0.00%           | 0.00%           |
| Senior and Higher       | CS   | 6.72%    | 63.32%           | 12.41%          | 17.55%          |
| Executive Officers      | UKEF | 3.28%    | 92.62%           | 0.82%           | 3.28%           |
| Executive Officers      | CS   | 7.47%    | 65.38%           | 11.98%          | 15.17%          |
| Executive Officers      | UKEF | 16.13%   | 74.19%           | 3.23%           | 6.45%           |
| Administrative Officers | CS   | 6.96%    | 58.10%           | 17.84%          | 17.10%          |
| and Assistants          | UKEF | 4.35%    | 95.65%           | 0.00%           | 0.00%           |