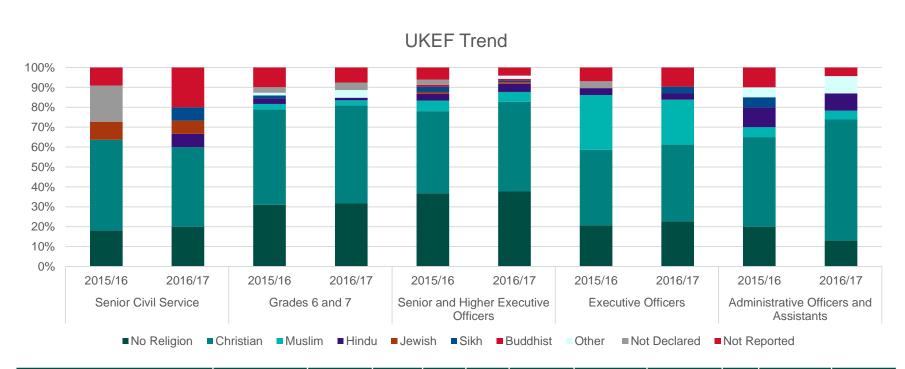

### Religious Beliefs by Grade

| UKEF                                   | Year    | No Religion | Christian | Muslim | Hindu  | Jewish | Sikh  | Buddhist | Other | Not Declared | Not Reported |
|----------------------------------------|---------|-------------|-----------|--------|--------|--------|-------|----------|-------|--------------|--------------|
| Senior Civil Service                   | 2015/16 | 18.18%      | 45.46%    | 0.00%  | 0.00%  | 9.09%  | 0.00% | 0.00%    | 0.00% | 18.18%       | 9.09%        |
| Serior Civil Service                   | 2016/17 | 20.00%      | 40.00%    | 0.00%  | 6.67%  | 6.67%  | 6.67% | 0.00%    | 0.00% | 0.00%        | 20.00%       |
| Grades 6 and 7                         | 2015/16 | 30.98%      | 47.88%    | 2.82%  | 2.82%  | 0.00%  | 1.41% | 0.00%    | 1.41% | 2.82%        | 9.86%        |
| Grades 6 and 7                         | 2016/17 | 31.65%      | 49.37%    | 2.53%  | 1.27%  | 0.00%  | 0.00% | 0.00%    | 3.80% | 3.80%        | 7.58%        |
| Senior and Higher Executive Officers   | 2015/16 | 36.84%      | 41.23%    | 5.26%  | 3.51%  | 0.88%  | 2.63% | 0.88%    | 0.00% | 2.63%        | 6.14%        |
| Sellior and Fligher Executive Officers | 2016/17 | 37.70%      | 45.08%    | 4.92%  | 4.10%  | 0.82%  | 0.82% | 0.82%    | 1.64% | 0.00%        | 4.10%        |
| Executive Officers                     | 2015/16 | 20.69%      | 37.93%    | 27.58% | 3.45%  | 0.00%  | 0.00% | 0.00%    | 0.00% | 3.45%        | 6.90%        |
| Executive Officers                     | 2016/17 | 22.58%      | 38.70%    | 22.58% | 3.23%  | 0.00%  | 3.23% | 0.00%    | 0.00% | 0.00%        | 9.68%        |
| Administrative Officers and Assistants | 2015/16 | 20.00%      | 45.00%    | 5.00%  | 10.00% | 0.00%  | 5.00% | 0.00%    | 5.00% | 0.00%        | 10.00%       |
| Administrative Onicers and Assistants  | 2016/17 | 13.04%      | 60.86%    | 4.35%  | 8.70%  | 0.00%  | 0.00% | 0.00%    | 8.70% | 0.00%        | 4.35%        |