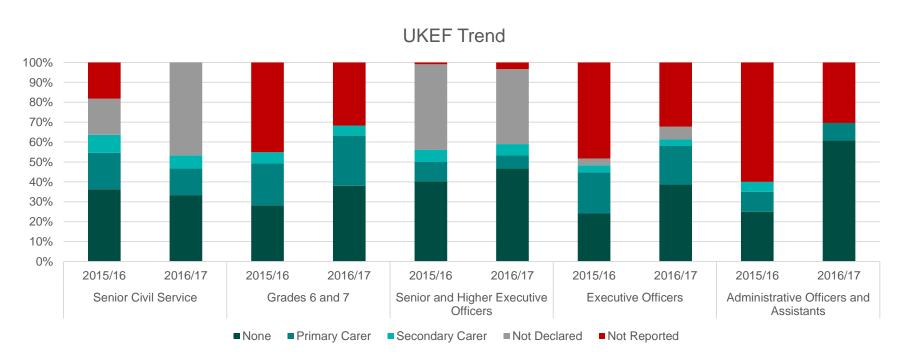

# Caring Responsibility by Grade

| Grade                                  | Year    | None   | Primary Carer | Secondary Carer | Not Declared | Not Reported |
|----------------------------------------|---------|--------|---------------|-----------------|--------------|--------------|
| Senior Civil Service                   | 2015/16 | 36.36% | 18.18%        | 9.10%           | 18.18%       | 18.18%       |
| Seriidi Civii Service                  | 2016/17 | 33.33% | 13.33%        | 6.67%           | 46.67%       | 0.00%        |
| Grades 6 and 7                         | 2015/16 | 28.17% | 21.13%        | 5.63%           | 0.00%        | 45.07%       |
| Graues 0 and 7                         | 2016/17 | 37.97% | 25.32%        | 5.06%           | 0.00%        | 31.65%       |
| Senior and Higher Executive Officers   | 2015/16 | 40.35% | 9.65%         | 6.14%           | 42.98%       | 0.88%        |
| Senior and ringing Executive Officers  | 2016/17 | 46.72% | 6.56%         | 5.74%           | 37.70%       | 3.28%        |
| Executive Officers                     | 2015/16 | 24.14% | 20.68%        | 3.45%           | 3.45%        | 48.28%       |
| Executive Officers                     | 2016/17 | 38.71% | 19.35%        | 3.23%           | 6.45%        | 32.26%       |
| Administrative Officers and Assistants | 2015/16 | 25.00% | 10.00%        | 5.00%           | 0.00%        | 60.00%       |
| Autimisuauve Onicels and Assistants    | 2016/17 | 60.87% | 8.70%         | 0.00%           | 0.00%        | 30.43%       |