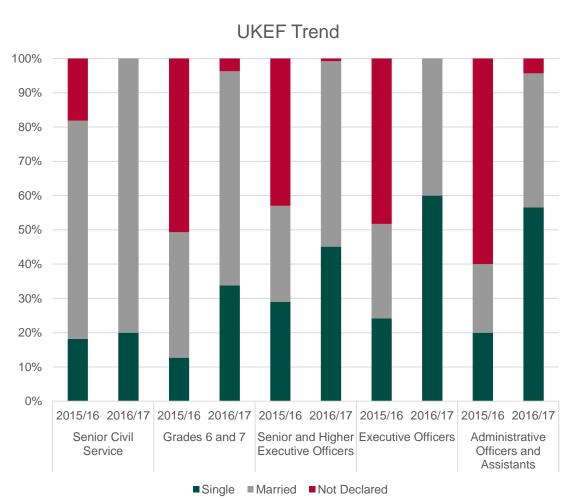

### Marital Status by Grade

| Grade                       | Year    | Not<br>Declared | Single | Married |
|-----------------------------|---------|-----------------|--------|---------|
| Senior Civil Service        | 2015/16 | 18.18%          | 18.18% | 63.64%  |
| Senior Civil Service        | 2016/17 | 0.00%           | 20.00% | 80.00%  |
| Grades 6 and 7              | 2015/16 | 50.70%          | 12.68% | 36.62%  |
| Grades 6 and 7              | 2016/17 | 3.75%           | 33.75% | 62.50%  |
| Senior and Higher Executive | 2015/16 | 42.98%          | 28.95% | 28.07%  |
| Officers                    | 2016/17 | 0.82%           | 45.08% | 54.10%  |
| Executive Officers          | 2015/16 | 48.28%          | 24.14% | 27.58%  |
| Executive Officers          | 2016/17 | 0.00%           | 60.00% | 40.00%  |
| Administrative Officers and | 2015/16 | 60.00%          | 20.00% | 20.00%  |
| Assistants                  | 2016/17 | 4.35%           | 56.52% | 39.13%  |