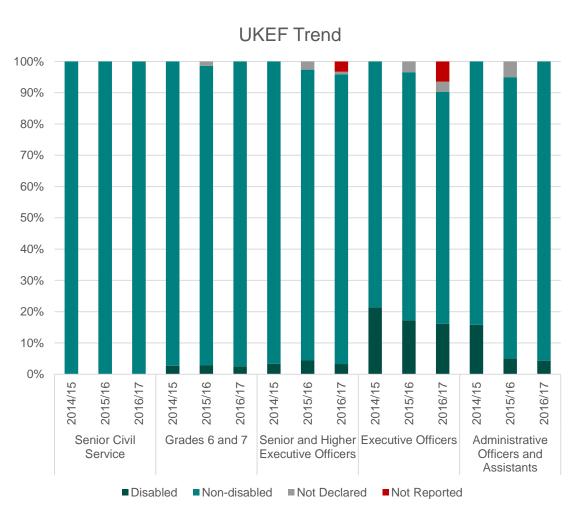

### Disability by Grade

| Grade                                     | Year    | Disabled | Non-<br>disabled | Not<br>Declared | Not<br>Reported |
|-------------------------------------------|---------|----------|------------------|-----------------|-----------------|
|                                           | 2014/15 | 0.00%    | 100.00%          | 0.00%           | 0.00%           |
| Senior Civil Service                      | 2015/16 | 0.00%    | 100.00%          | 0.00%           | 0.00%           |
|                                           | 2016/17 | 0.00%    | 100.00%          | 0.00%           | 0.00%           |
|                                           | 2014/15 | 2.70%    | 97.30%           | 0.00%           | 0.00%           |
| Grades 6 and 7                            | 2015/16 | 2.82%    | 95.77%           | 1.41%           | 0.00%           |
|                                           | 2016/17 | 2.53%    | 97.47%           | 0.00%           | 0.00%           |
|                                           | 2014/15 | 3.36%    | 96.64%           | 0.00%           | 0.00%           |
| Senior and Higher<br>Executive Officers   | 2015/16 | 4.39%    | 92.98%           | 2.63%           | 0.00%           |
|                                           | 2016/17 | 3.28%    | 92.62%           | 0.82%           | 3.28%           |
|                                           | 2014/15 | 21.43%   | 78.57%           | 0.00%           | 0.00%           |
| Executive Officers                        | 2015/16 | 17.24%   | 79.31%           | 3.45%           | 0.00%           |
|                                           | 2016/17 | 16.13%   | 74.19%           | 3.23%           | 6.45%           |
|                                           | 2014/15 | 15.79%   | 84.21%           | 0.00%           | 0.00%           |
| Administrative Officers<br>and Assistants | 2015/16 | 5.00%    | 90.00%           | 5.00%           | 0.00%           |
|                                           | 2016/17 | 4.35%    | 95.65%           | 0.00%           | 0.00%           |