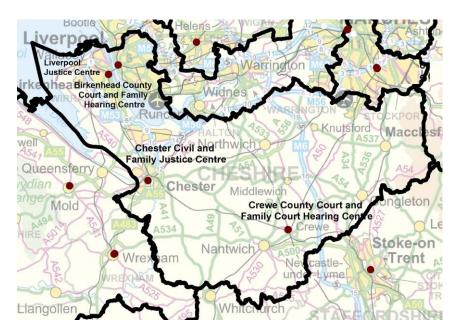

## Housing Possession Court Duty Scheme Area: Liverpool and Wirral and Cheshire

#### Introduction

1. This guide is designed to provide information on the HPCDS Scheme Area of Liverpool, and Wirral and Cheshire for HPCDS work from October 2018. It provides information on the area and court locations covered.

#### About the court locations in this Scheme Area

2. The court locations to be served in this Scheme Area are Birkenhead County Court and Family Hearing Centre, Chester Civil & Family Justice Centre, Crewe County Court and Family Court Hearing Centre and Liverpool Civil and Family Court Hearing Centre.