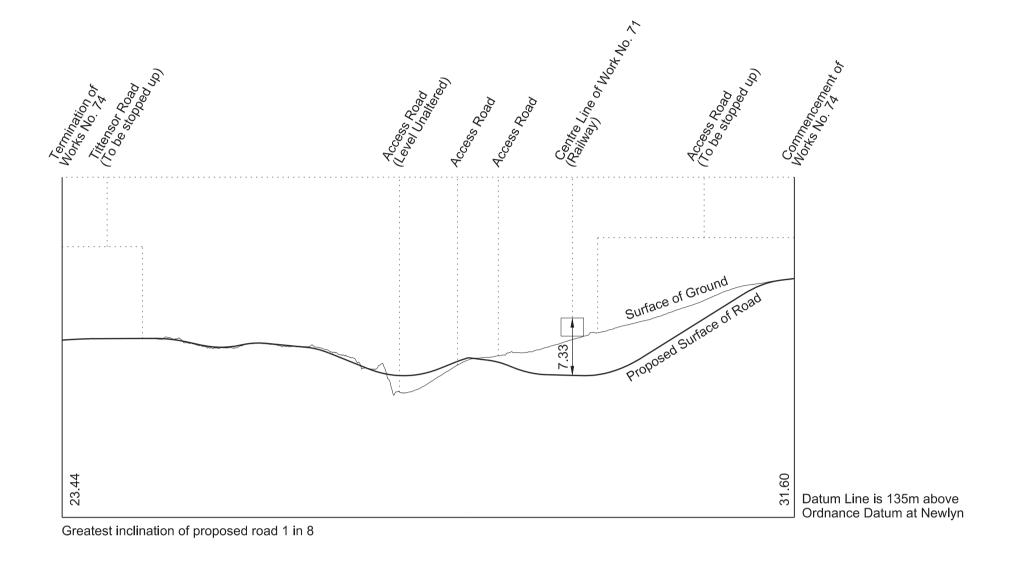

Greatest inclination of proposed road 1 in 12.5

IN PARLIAMENT - SESSION 2017-19 HIGH SPEED RAIL (WEST MIDLANDS - CREWE)

Works Nos. 74 and 75A (Access Roads) Works Nos. 75 and 78 (Roads) Works Nos. 76 and 77 (Gas Mains)

WORK No. 74 FOR PLAN OF WORK SEE SHEET No. 1-43

WORK No. 75 FOR PLAN OF WORK SEE SHEET No. 1-43

WORK No. 75A FOR PLAN OF WORK SEE SHEET No. 1-43

WORK No. 76 FOR PLAN OF WORK SEE SHEET No. 1-43

WORK No. 77 FOR PLAN OF WORK SEE SHEET No. 1-43