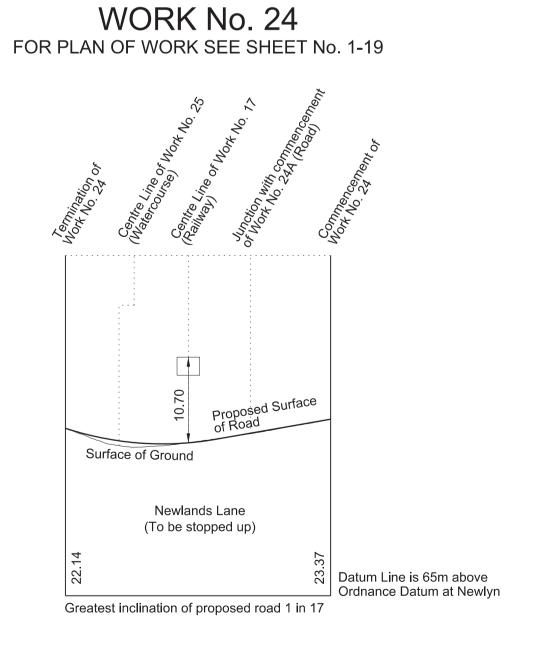

Works Nos. 22A, 22B and 23 (Access Roads) Work No. 24 (Road)

SHEET No. 2-18

IN PARLIAMENT - SESSION 2017-19

HIGH SPEED RAIL (WEST MIDLANDS - CREWE) Works Nos. 24A, 24B and 26 (Roads) Work No. 25 (Watercourse)