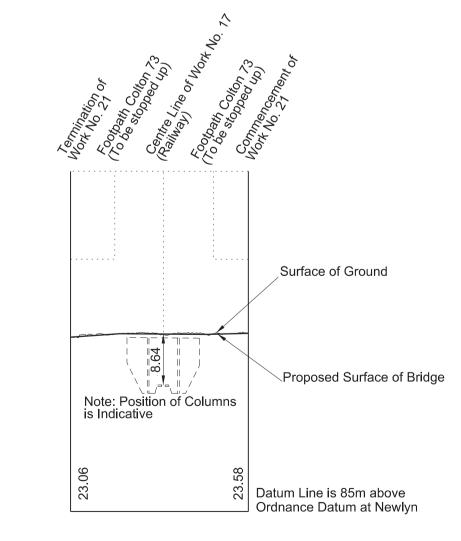

### WORK No. 20B FOR PLAN OF WORK SEE SHEET No. 1-14 and 1-15

WORK No. 21
FOR PLAN OF WORK SEE SHEET No. 1-15

Horizontal scale 1:2500 at A1 size res 100 0 100 200 300

SECTIONS

WORK No. 20C

FOR PLAN OF WORK SEE SHEET No. 1-14

SHEET No. 2-16

Works Nos. 20B, 20C, 20D and 22 (Roads)
Work No. 21 (Bridge)

WORK No. 20D FOR PLAN OF WORK SEE SHEET No. 1-15

Vertical scale 1:500 at A1 size

RevHB01

SHEET No. 2-17

IN PARLIAMENT - SESSION 2017-19 HIGH SPEED RAIL (WEST MIDLANDS - CREWE)