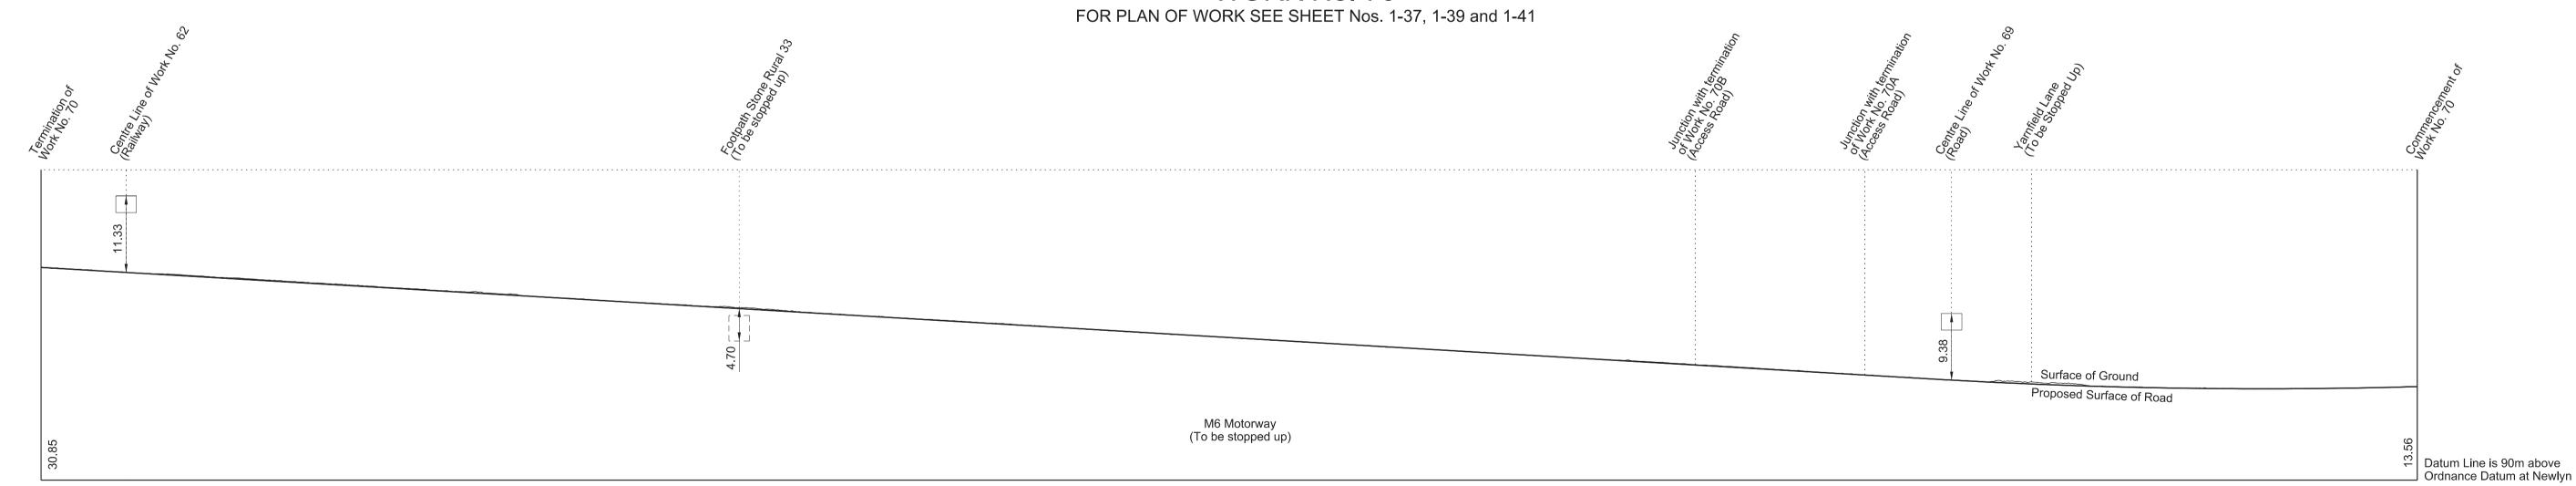

#### WORK No. 70

Greatest inclination of proposed road 1 in 85

RevHB01

SHEET No. 2-41

IN PARLIAMENT - SESSION 2017-19

HIGH SPEED RAIL
(WEST MIDLANDS - CREWE)

Works Nos. 70A and 70B (Access Roads)

# SECTIONS

#### WORK No. 70B FOR PLAN OF WORK SEE SHEET No. 1-39

FOR PLAN OF WORK SEE SHEET No. 1-41 and 1-43

IN PARLIAMENT - SESSION 2017-19

HIGH SPEED RAIL
(WEST MIDLANDS - CREWE)

Work No. 71 (Railway)

300

IN PARLIAMENT - SESSION 2017-19