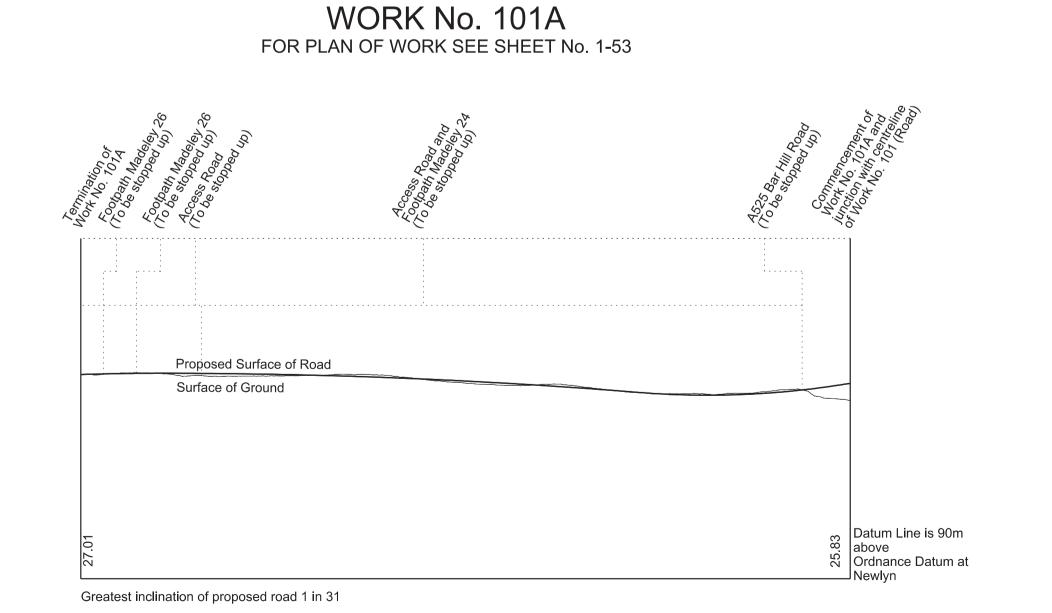

WORK No. 97A
FOR PLAN OF WORK SEE SHEET No. 1-51

WORK No. 97

WORK No. 98

SHEET No. 2-56

IN PARLIAMENT - SESSION 2017-19

HIGH SPEED RAIL
(WEST MIDLANDS - CREWE)

Works Nos. 99, 100 and 101A (Access Roads) Works Nos. 101,101B and 101C (Roads)