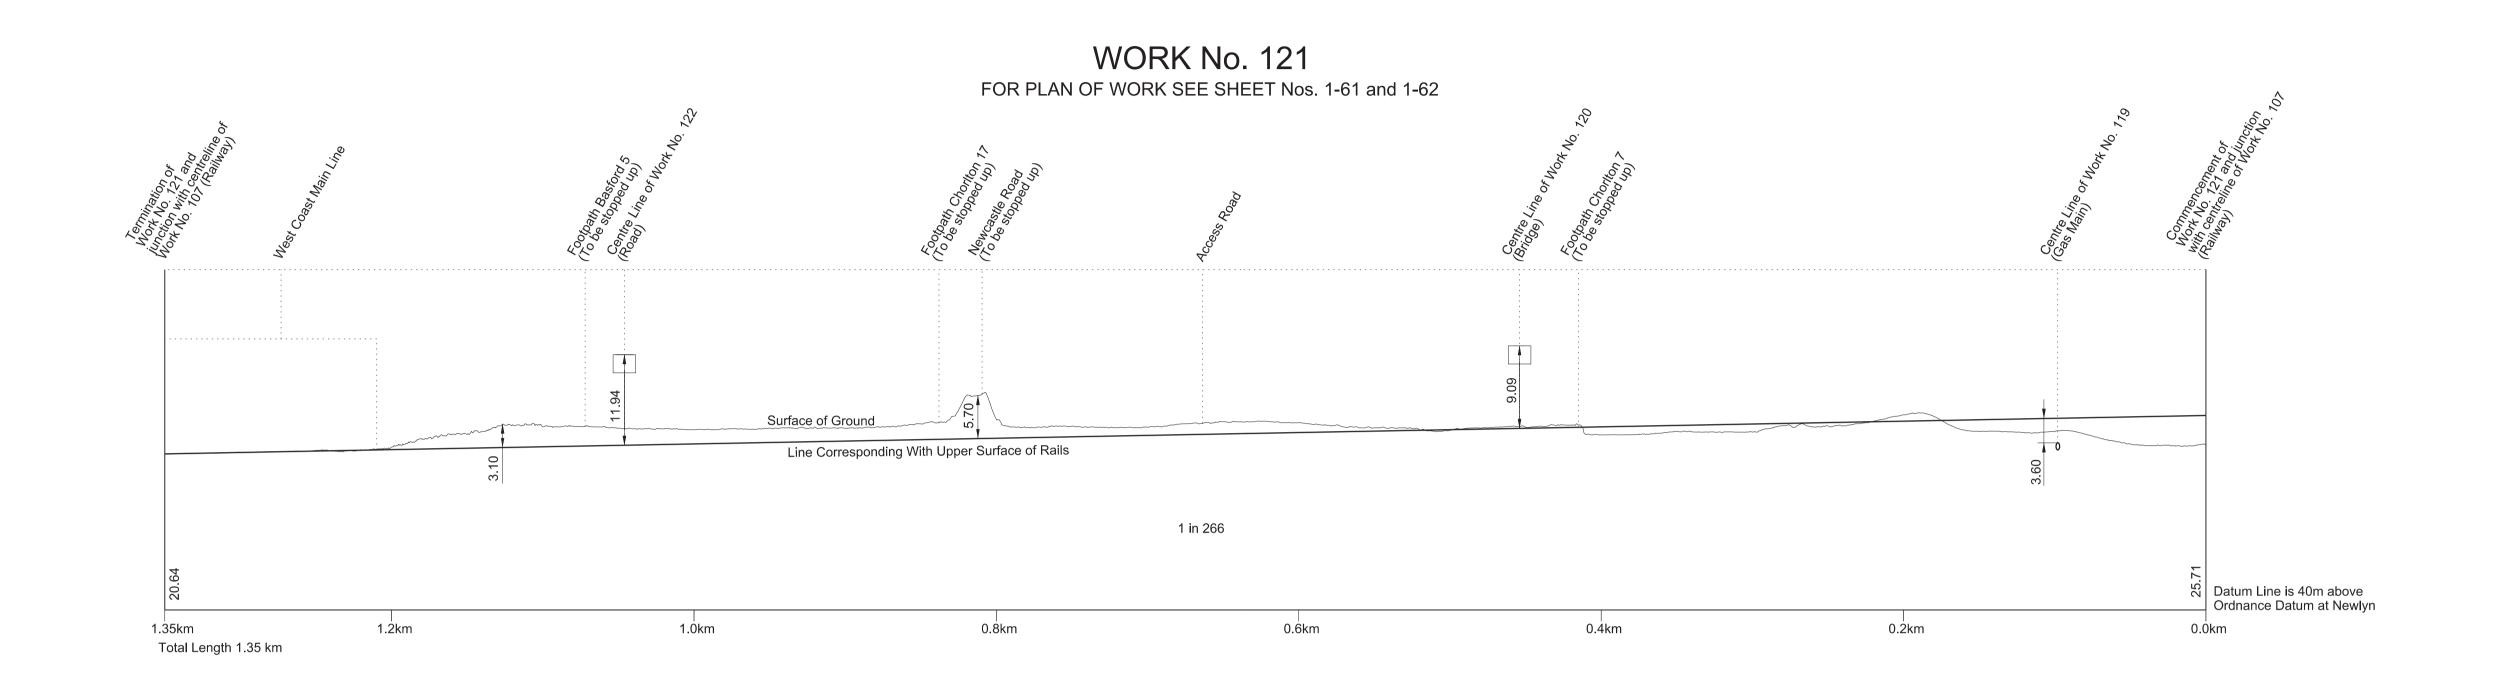

WORK No. 120

IN PARLIAMENT - SESSION 2017-19

HIGH SPEED RAIL
(WEST MIDLANDS - CREWE)

Work No.121 (Railway)
Work No.122 (Road)

SHEET No. 2-73

IN PARLIAMENT - SESSION 2017-19 HIGH SPEED RAIL (WEST MIDLANDS - CREWE)