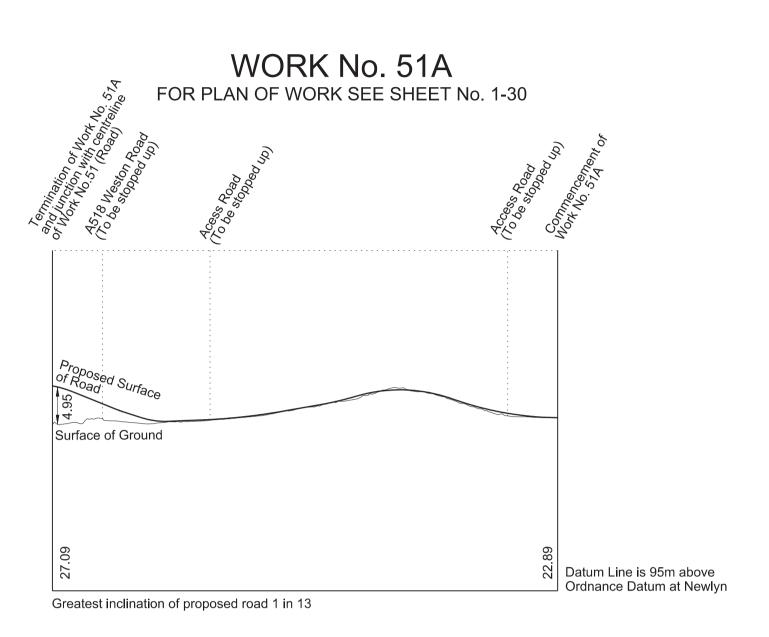

### SECTIONS

FOR PLAN OF WORK SEE SHEET No. 1-33 and 1-34

300

SHEET No. 2-28

IN PARLIAMENT - SESSION 2017-19

HIGH SPEED RAIL
(WEST MIDLANDS - CREWE)

Works Nos. 49, 49A, 50, 51A and 51B (Access Roads)
Work No. 51 (Road)

HIGH SPEED RAIL
(WEST MIDLANDS - CREWE)

Works Nos. 60, 60A, 60B and 61 (Roads)

WORK No. 60A

FOR PLAN OF WORK SEE SHEET No. 1-33

SHEET No. 2-32

IN PARLIAMENT - SESSION 2017-19

HIGH SPEED RAIL
(WEST MIDLANDS - CREWE)