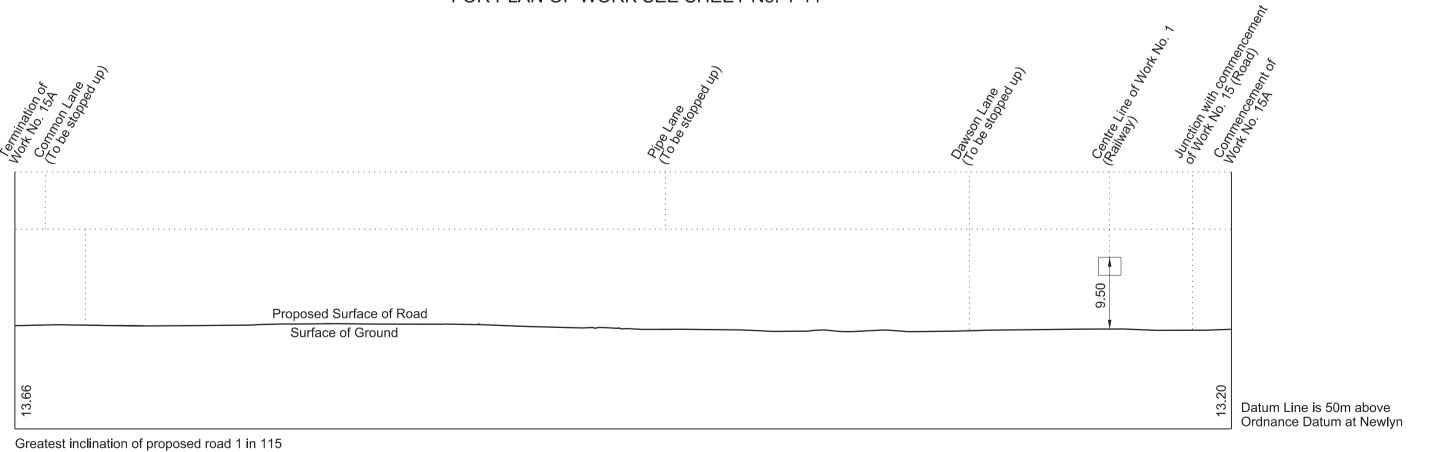

DLANDS - CREWE)

Works Nos. 8 and 9 (Roads)
Work No. 9A (Access Road)
Work No. 10 (Watercourse)
Work No. 11 (Temporary Road)
Works Nos. 12 and 13 (Temporary Bridges)
Work No. 14 (Gas Main)

WORK No. 8 FOR PLAN OF WORK SEE SHEET Nos. 1-05,1-08 and 1-10



WORK No. 9 FOR PLAN OF WORK SEE SHEET Nos. 1-05 and 1-10 Proposed Surface of Road Surface of Ground





WORK No. 11 FOR PLAN OF WORK SEE SHEET No. 1-10 Proposed Surface of Road Surface of Ground Datum Line is 35m above
Ordnance Datum at Newlyn Greatest inclination of proposed road 1 in 31



300





Greatest inclination of proposed road 1 in 200

RevHB01

SHEET No. 2-08

IN PARLIAMENT - SESSION 2017-19

HIGH SPEED RAIL
(WESR MIDLANDS - CREWE)

Works Nos. 15, 15A and 15B (Roads)





#### WORK No. 15A FOR PLAN OF WORK SEE SHEET No. 1-11



#### WORK No. 15B FOR PLAN OF WORK SEE SHEET No. 1-12



SHEET No. 2-09

IN PARLIAMENT - SESSION 2017-19

HIGH SPEED RAIL
(WEST MIDLANDS - CREWE)

Work No. 15C (Road)
Work No. 16 (Access Road)





### WORK No. 16 FOR PLAN OF WORK SEE SHEET No. 1-13



FOR PLAN OF WORK SEE SHEET No. 1-14 and 1-15

IN PARLIAMENT - SESSION 2017-19

HIGH SPEED RAIL
(WEST MIDLANDS - CREWE)

Work No. 17 (Railway)



FOR PLAN OF WORK SEE SHEET No. 1-19 and 1-20

IN PARLIAMENT - SESSION 2017-19

HIGH SPEED RAIL
(WEST MIDLANDS - CREWE)

Work No. 17 (Railway)



SHEET No. 2-12

IN PARLIAMENT - SESSION 2017-19 HIGH SPEED RAIL (WEST MIDLANDS - CREWE)





SECTIONS

FOR PLAN OF WORK SEE SHEET No. 1-21 and 1-23

FOR PLAN OF WORK SEE SHEET No. 1-24 and 1-26

IN PARLIAMENT - SESSION 2017-19 HIGH SPEED RAIL (WEST MIDLAN