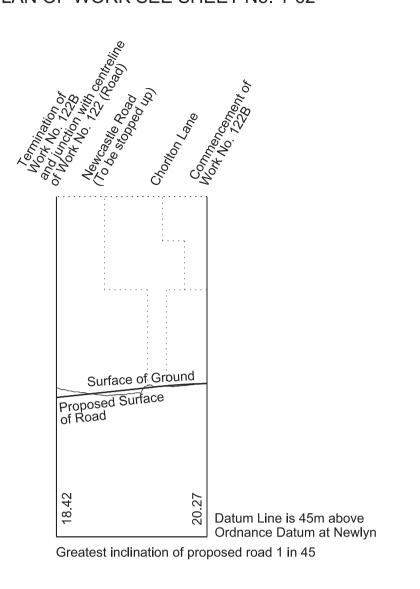

Works Nos. 122A, 122B, 123, 126 and 126A (Roads) Works Nos. 124 and 125 (Access Roads)

WORK No. 122A FOR PLAN OF WORK SEE SHEET No. 1-62

WORK No. 122B FOR PLAN OF WORK SEE SHEET No. 1-62

WORK No. 123 FOR PLAN OF WORK SEE SHEET No. 1-62