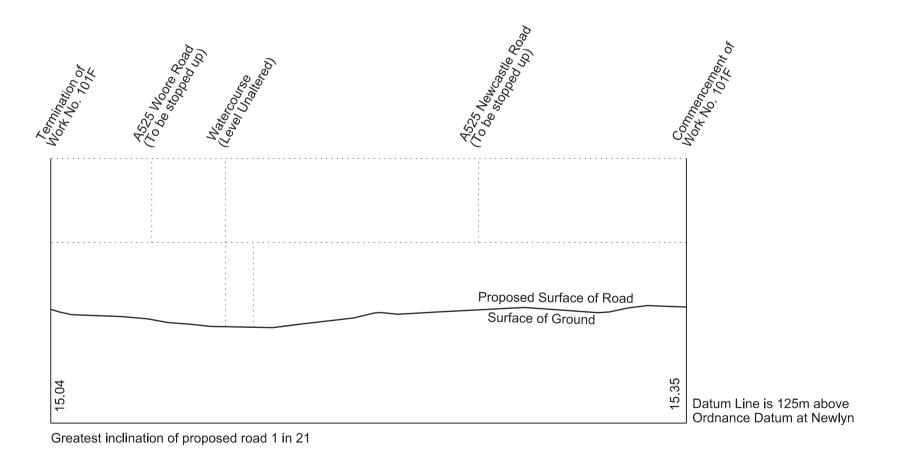

SHEET No. 2-57

IN PARLIAMENT - SESSION 2017-19

HIGH SPEED RAIL
(WEST MIDLANDS - CREWE)

Works Nos. 101D, 101E, 101F, 101G and 101H (Roads)

WORK No. 101D
FOR PLAN OF WORK SEE SHEET No. 1-54

WORK No. 101E FOR PLAN OF WORK SEE SHEET No. 1-55

WORK No. 101F FOR PLAN OF WORK SEE SHEET No. 1-55

WORK No. 101G FOR PLAN OF WORK SEE SHEET No. 1-55

WORKS No. 101H

RevHB01

SHEET No. 2-58

IN PARLIAMENT - SESSION 2017-19 HIGH SPEED RAIL (WEST MIDLANDS - CREWE)