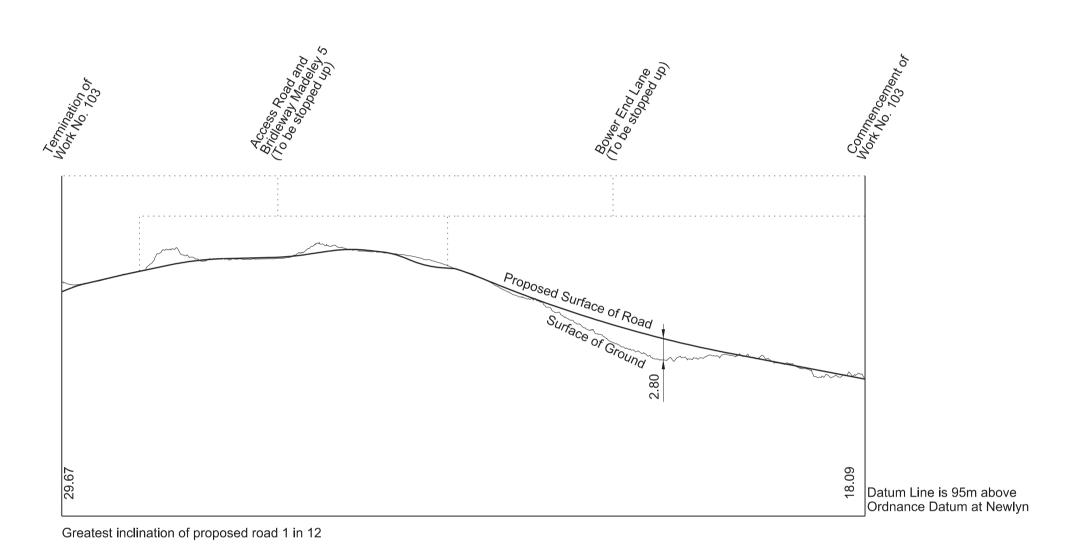

Work No. 102 (Bridge) Work No. 103 (Road) Work No. 104 (Access Road)

WORK No. 102 FOR PLAN OF WORK SEE SHEET No. 1-53

#### WORK No. 103 FOR PLAN OF WORK SEE SHEET Nos. 1-53 and 1-57

300

#### WORK No. 104 FOR PLAN OF WORK SEE SHEET No. 1-57

Greatest inclination of proposed road 1 in 12.5

SHEET No. 2-59

IN PARLIAMENT - SESSION 2017-19

HIGH SPEED RAIL
(WEST MIDLANDS - CREWE)

FOR PLAN OF WORK SEE SHEET No. 1-58 and 1-59