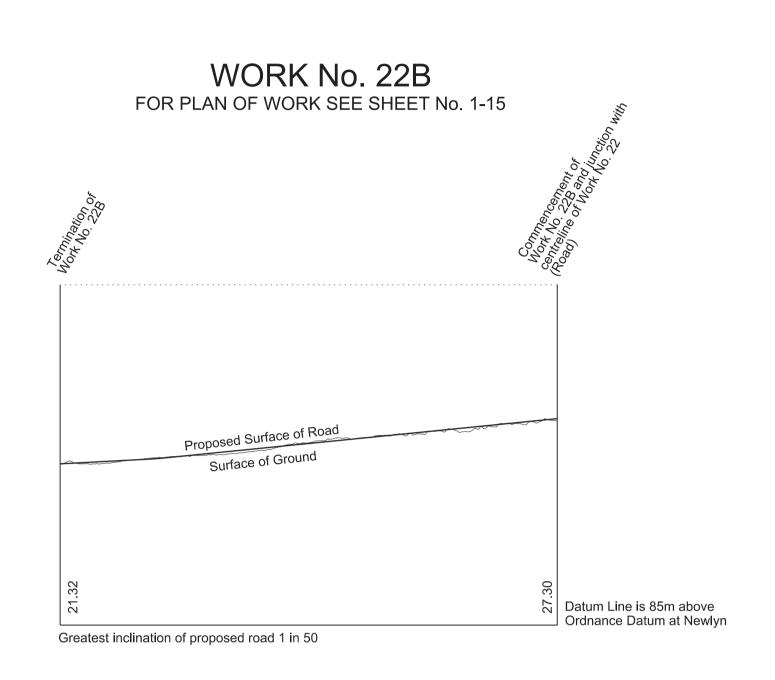

Works Nos. 22A, 22B and 23 (Access Roads) Work No. 24 (Road)

SHEET No. 2-18

IN PARLIAMENT - SESSION 2017-19

HIGH SPEED RAIL (WEST MIDLANDS - CREWE) Works Nos. 24A, 24B and 26 (Roads) Work No. 25 (Watercourse)