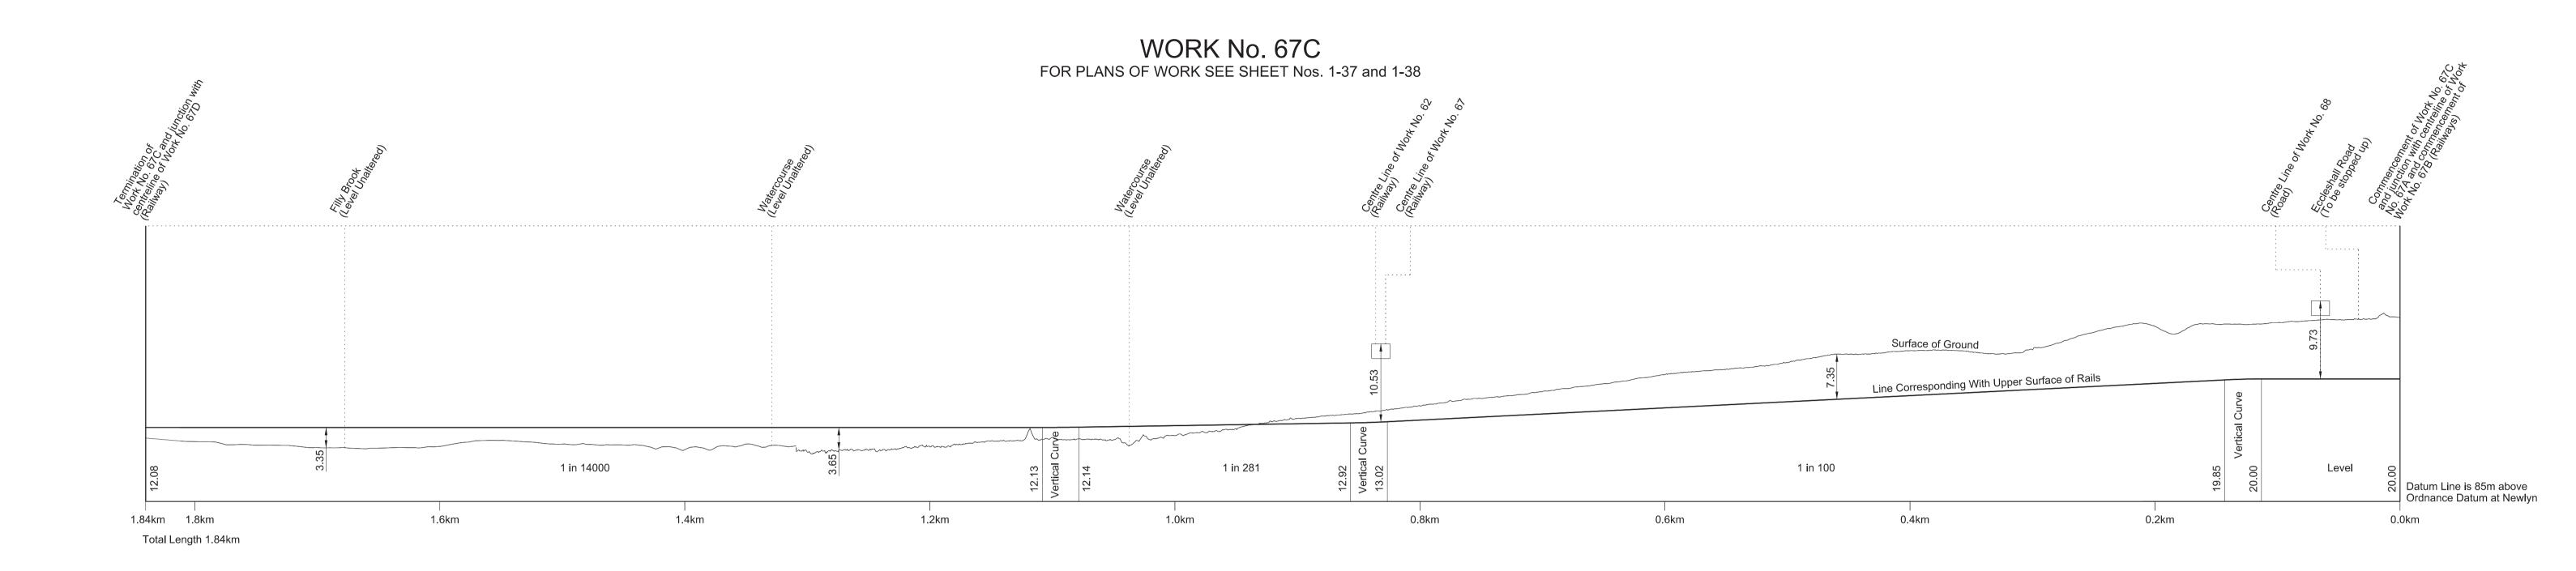

# WORK No. 67A FOR PLAN OF WORK SEE SHEET No. 1-36 and 1-37

SHEET No. 2-38
RLIAMENT - SESSION 2017-19

SECTIONS

IN PARLIAMENT - SESSION 2017-19

HIGH SPEED RAIL
(WEST MIDLANDS - CREWE)

Works Nos. 67C and 67D (Railways)