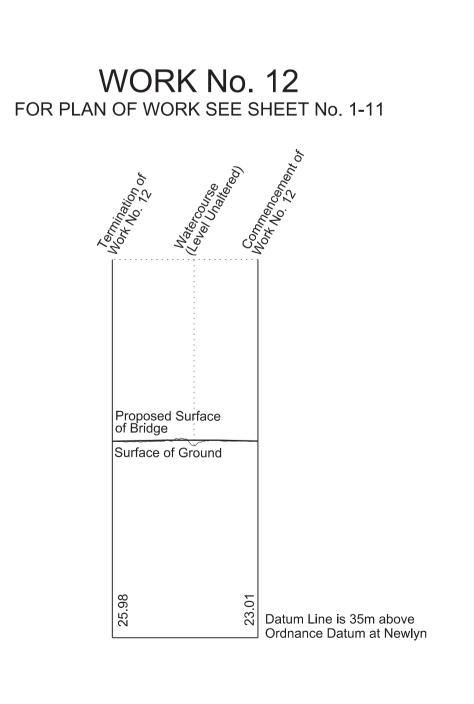

Works Nos. 8 and 9 (Roads)
Work No. 9A (Access Road)
Work No. 10 (Watercourse)
Work No. 11 (Temporary Road)
Works Nos. 12 and 13 (Temporary Bridges)
Work No. 14 (Gas Main)

WORK No. 8 FOR PLAN OF WORK SEE SHEET Nos. 1-05,1-08 and 1-10