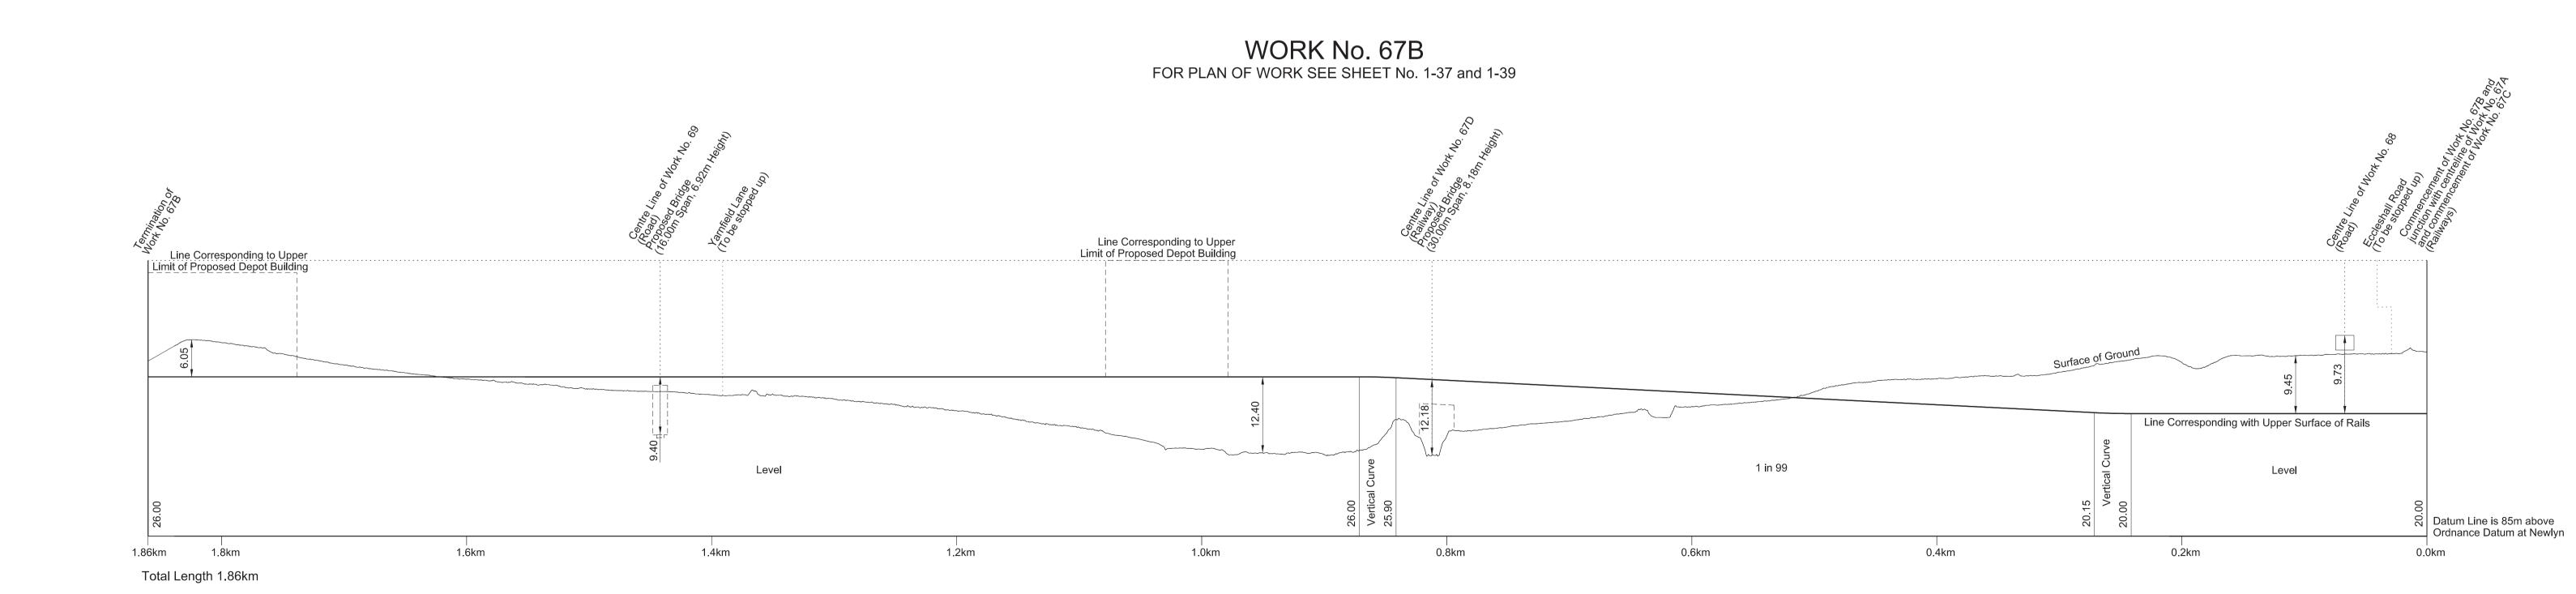

Work No. 67 (Railway)

HIGH SPEED RAIL
(WEST MIDLANDS - CREWE)
Works Nos. 67A and 67B (Railways)