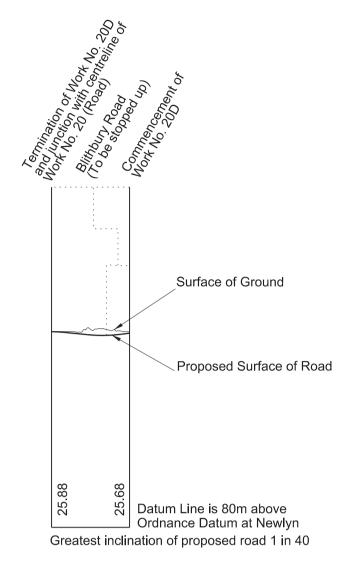

### WORK No. 20B FOR PLAN OF WORK SEE SHEET No. 1-14 and 1-15

WORK No. 21
FOR PLAN OF WORK SEE SHEET No. 1-15

Horizontal scale 1:2500 at A1 size res 100 0 100 200 300

SECTIONS

WORK No. 20C

FOR PLAN OF WORK SEE SHEET No. 1-14

SHEET No. 2-16

Works Nos. 20B, 20C, 20D and 22 (Roads)
Work No. 21 (Bridge)

WORK No. 20D FOR PLAN OF WORK SEE SHEET No. 1-15

Vertical scale 1:500 at A1 size

RevHB01

SHEET No. 2-17

IN PARLIAMENT - SESSION 2017-19 HIGH SPEED RAIL (WEST MIDLANDS - CREWE)