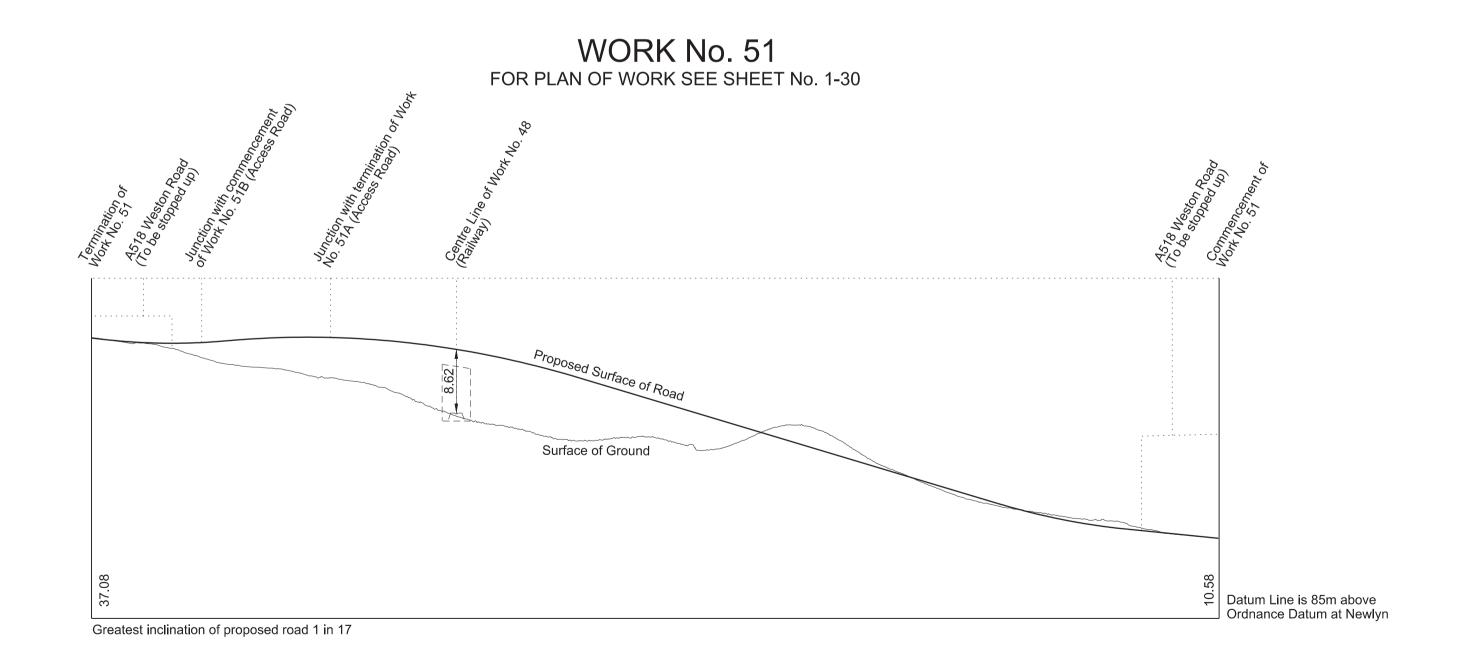

### SECTIONS

FOR PLAN OF WORK SEE SHEET No. 1-33 and 1-34

300

SHEET No. 2-28

IN PARLIAMENT - SESSION 2017-19

HIGH SPEED RAIL
(WEST MIDLANDS - CREWE)

Works Nos. 49, 49A, 50, 51A and 51B (Access Roads)
Work No. 51 (Road)

WORK No. 50 FOR PLAN OF WORK SEE SHEET No. 1-30

RevHB01

IN PARLIAMENT - SESSION 2017-19

HIGH SPEED RAIL
(WEST MIDLANDS - CREWE)

Works Nos. 52 and 53A (Access Roads) Work No. 53 (Footbridge) Works Nos. 54, 54A and 54B (Roads)