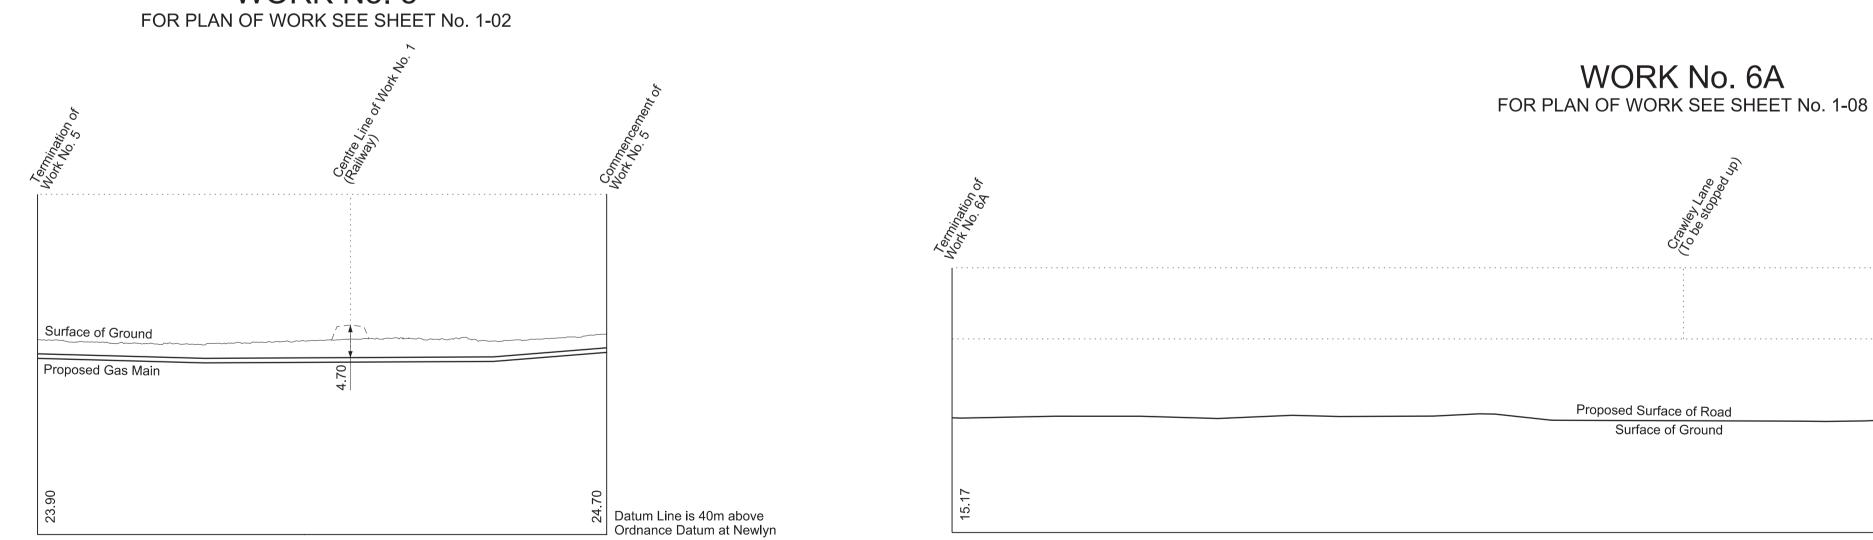

Work No. 3 (Temporary Bridge)
Work No. 4 (Fuel Pipeline)
Work No. 5 (Gas Main)
Work No. 6 (Access Road)
Work No. 6A (Road)

WORK No. 3 WORK No. 4 FOR PLAN OF WORK SEE SHEET No. 1-02 FOR PLAN OF WORK SEE SHEET No. 1-02 Proposed Surface of Bridge Surface of Ground Proposed Surface of Road Proposed Fuel Pipeline Surface of Ground Surface of Ground Datum Line is 40m above Ordnance Datum at Newlyn Datum Line is 40m above
Ordnance Datum at Newlyn Datum Line is 35m above Ordnance Datum at Newlyn Greatest inclination of proposed road 1 in 50

### WORK No. 5

Greatest inclination of proposed road 1 in 46

300

RevHB01

Datum Line is 45m above Ordnance Datum at Newlyn

IN PARLIAMENT - SESSION 2017-19

HIGH SPEED RAIL (WEST MIDLANDS - CREWE) Works Nos. 6B and 7 (Roads) Works Nos. 7A, 7B and 7C (Access Roads)

WORK No. 7

WORK No. 6B FOR PLAN OF WORK SEE SHEET No. 1-08

Greatest inclination of proposed road 1 in 91

WORK No. 7C

Datum Line is 40m above Ordnance Datum at Newlyn

IN PARLIAMENT - SESSION 2017-19

HIGH SPEED RAIL (WEST MIDLANDS - CREWE)