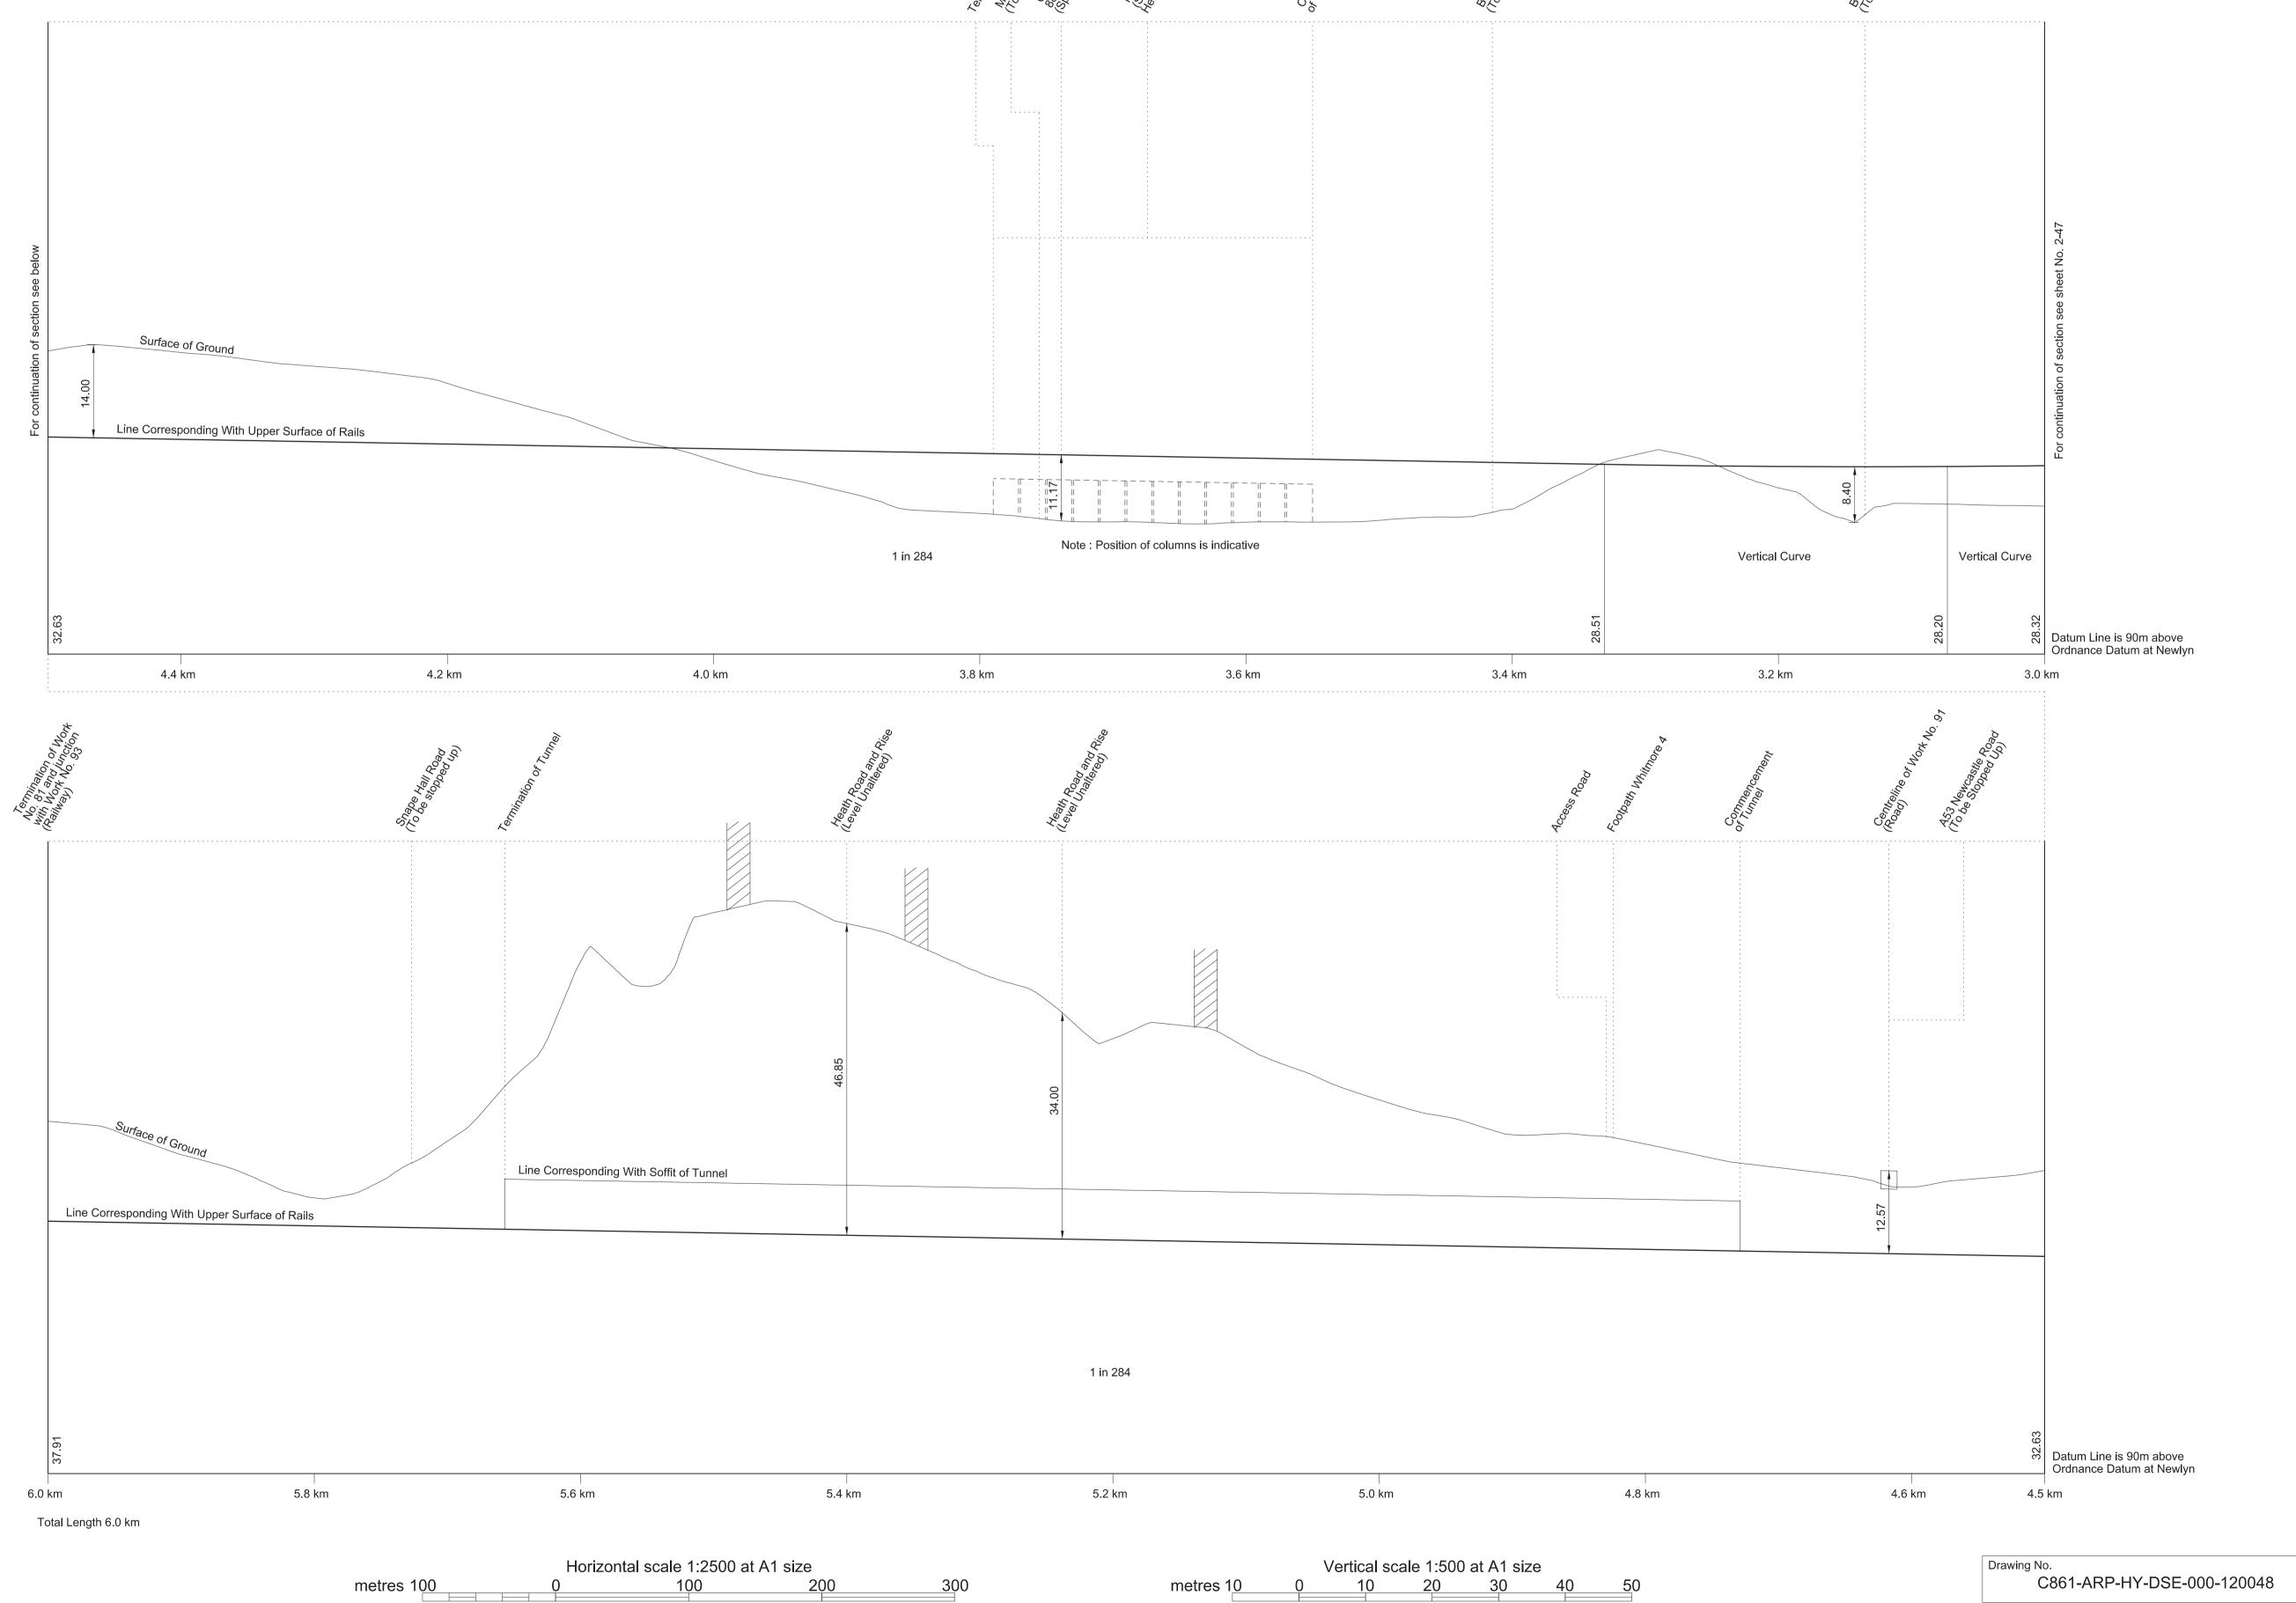

RevHB01

SECTIONS
FOR PLAN OF WORK SEE SHEET No. 1-45 and 1-46

IN PARLIAMENT - SESSION 2017-19

HIGH SPEED RAIL
(WEST MIDLANDS - CREWE)

SHEET No. 2-48

IN PARLIAMENT - SESSION 2017-19 HIGH SPEED RAIL (WEST MIDLANDS - CREWE)

Work No. 81 (Railway)