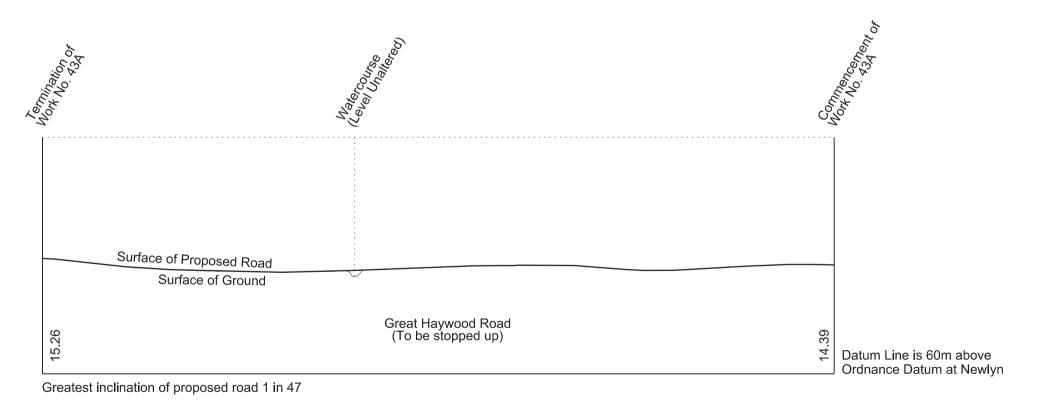

Work No. 41 (Temporary Bridge)
Work No. 42 (Gas Main)
Works Nos. 43, 43A and 43B (Roads)

WORK No. 41
FOR PLAN OF WORK SEE SHEET No. 1-24

WORK No. 42

WORK No. 43
FOR PLAN OF WORK SEE SHEET No. 1-24

WORK No. 43A
FOR PLAN OF WORK SEE SHEET No. 1-26 and 1-27