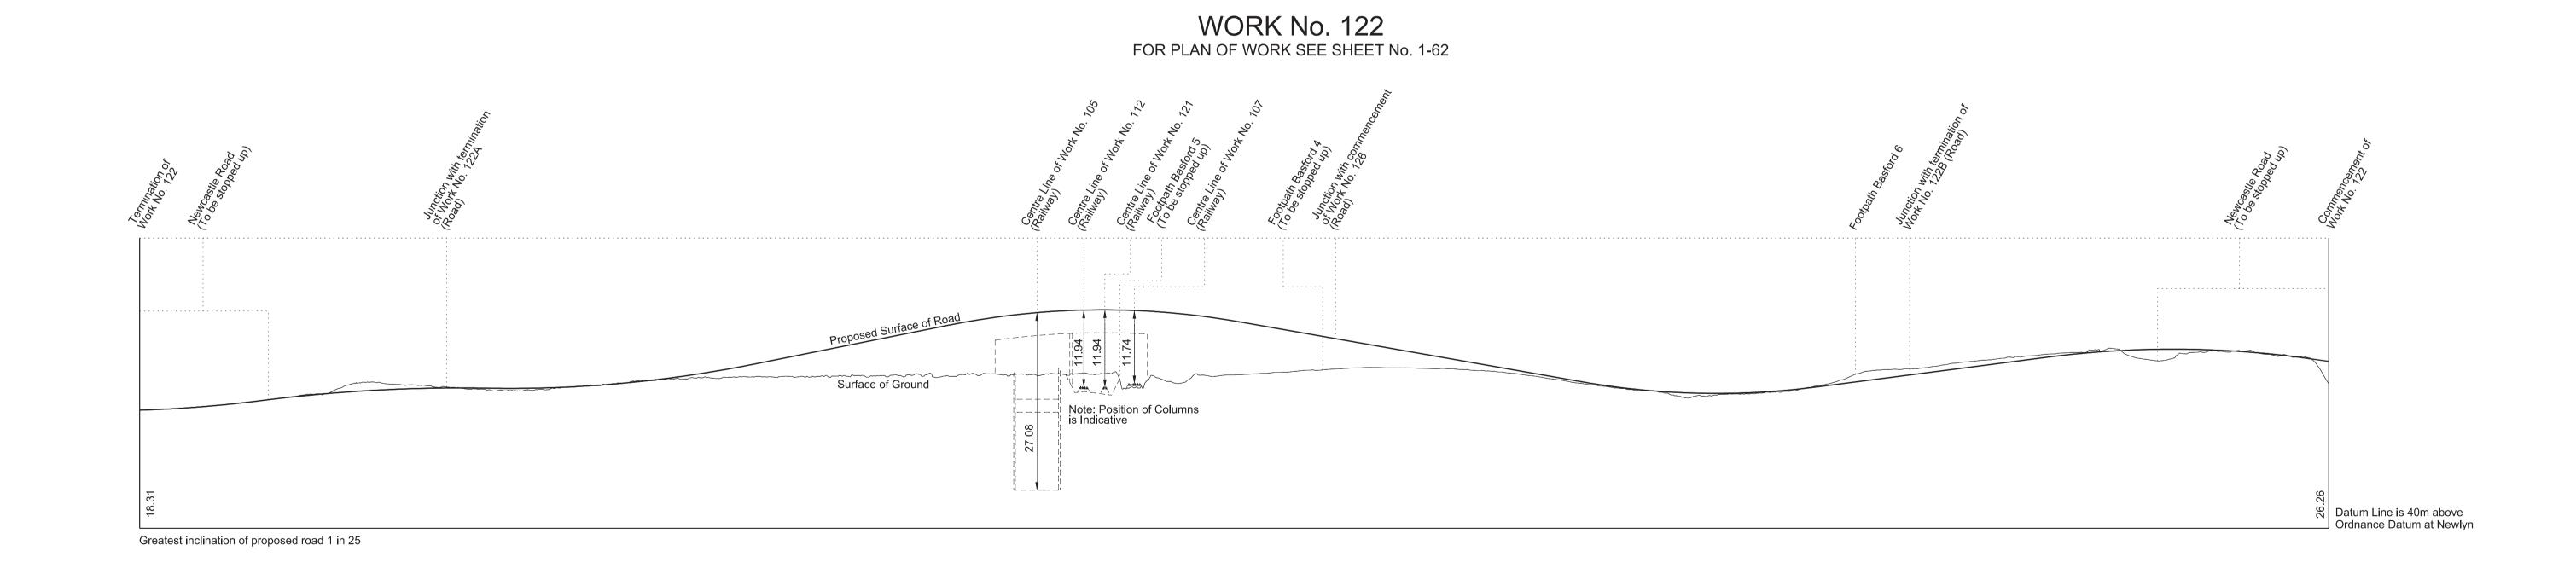

Works Nos. 122A, 122B, 123, 126 and 126A (Roads) Works Nos. 124 and 125 (Access Roads)

WORK No. 122A FOR PLAN OF WORK SEE SHEET No. 1-62

WORK No. 122B FOR PLAN OF WORK SEE SHEET No. 1-62

WORK No. 123 FOR PLAN OF WORK SEE SHEET No. 1-62