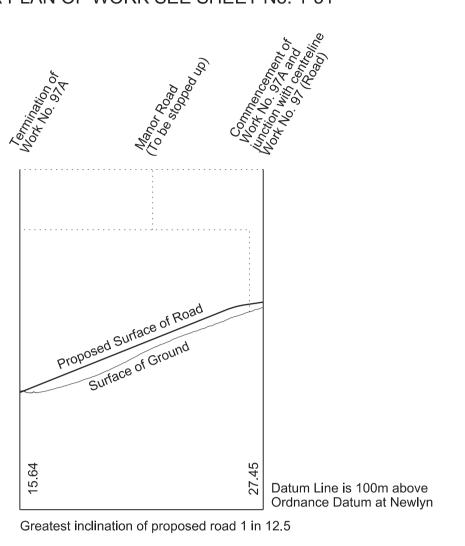

HIGH SPEED RAIL
(WEST MIDLANDS - CREWE)

Work No. 94 (Temporary Bridge)
Works Nos. 95, 96, 97A and 98 (Access Roads)
Works Nos. 97 and 97B (Roads)

WORK No. 95
FOR PLAN OF WORK SEE SHEET No. 1-51

WORK No. 96

WORK No. 97A
FOR PLAN OF WORK SEE SHEET No. 1-51

WORK No. 97

WORK No. 98

SHEET No. 2-56

IN PARLIAMENT - SESSION 2017-19

HIGH SPEED RAIL
(WEST MIDLANDS - CREWE)

Works Nos. 99, 100 and 101A (Access Roads) Works Nos. 101,101B and 101C (Roads)