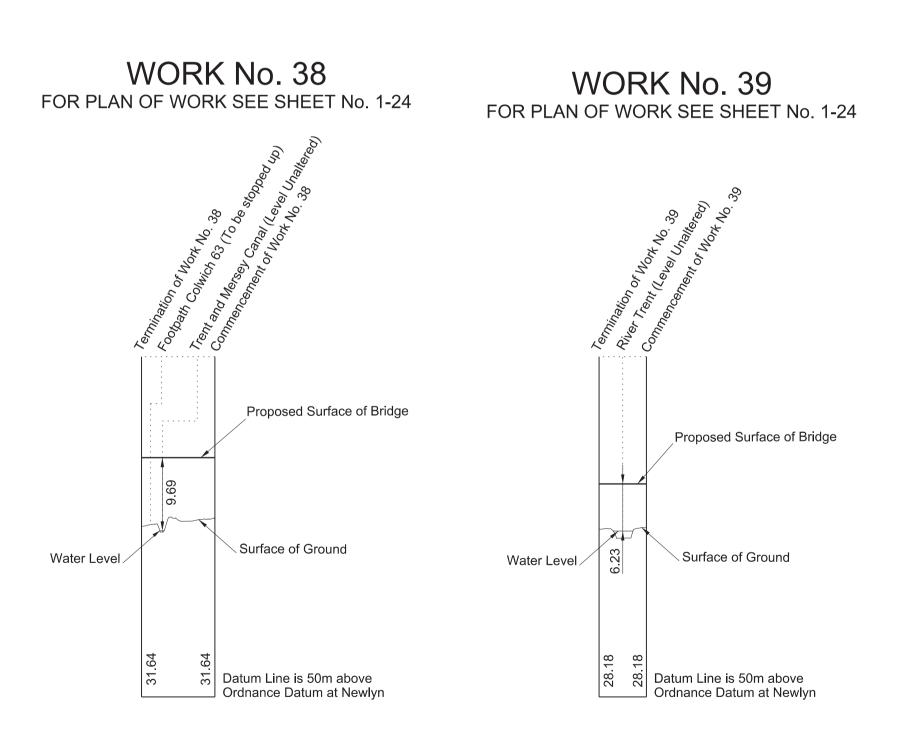

IN PARLIAMENT - SESSION 2017-19

HIGH SPEED RAIL
(WEST MIDLANDS - CREWE)

Works Nos. 36 and 36A (Roads)
Work No. 36B (Temporary Road)
Works Nos. 37, 38, 39 and 40 (Temporary Bridges)

WORK No. 36
FOR PLAN OF WORK SEE SHEET No. 1-24