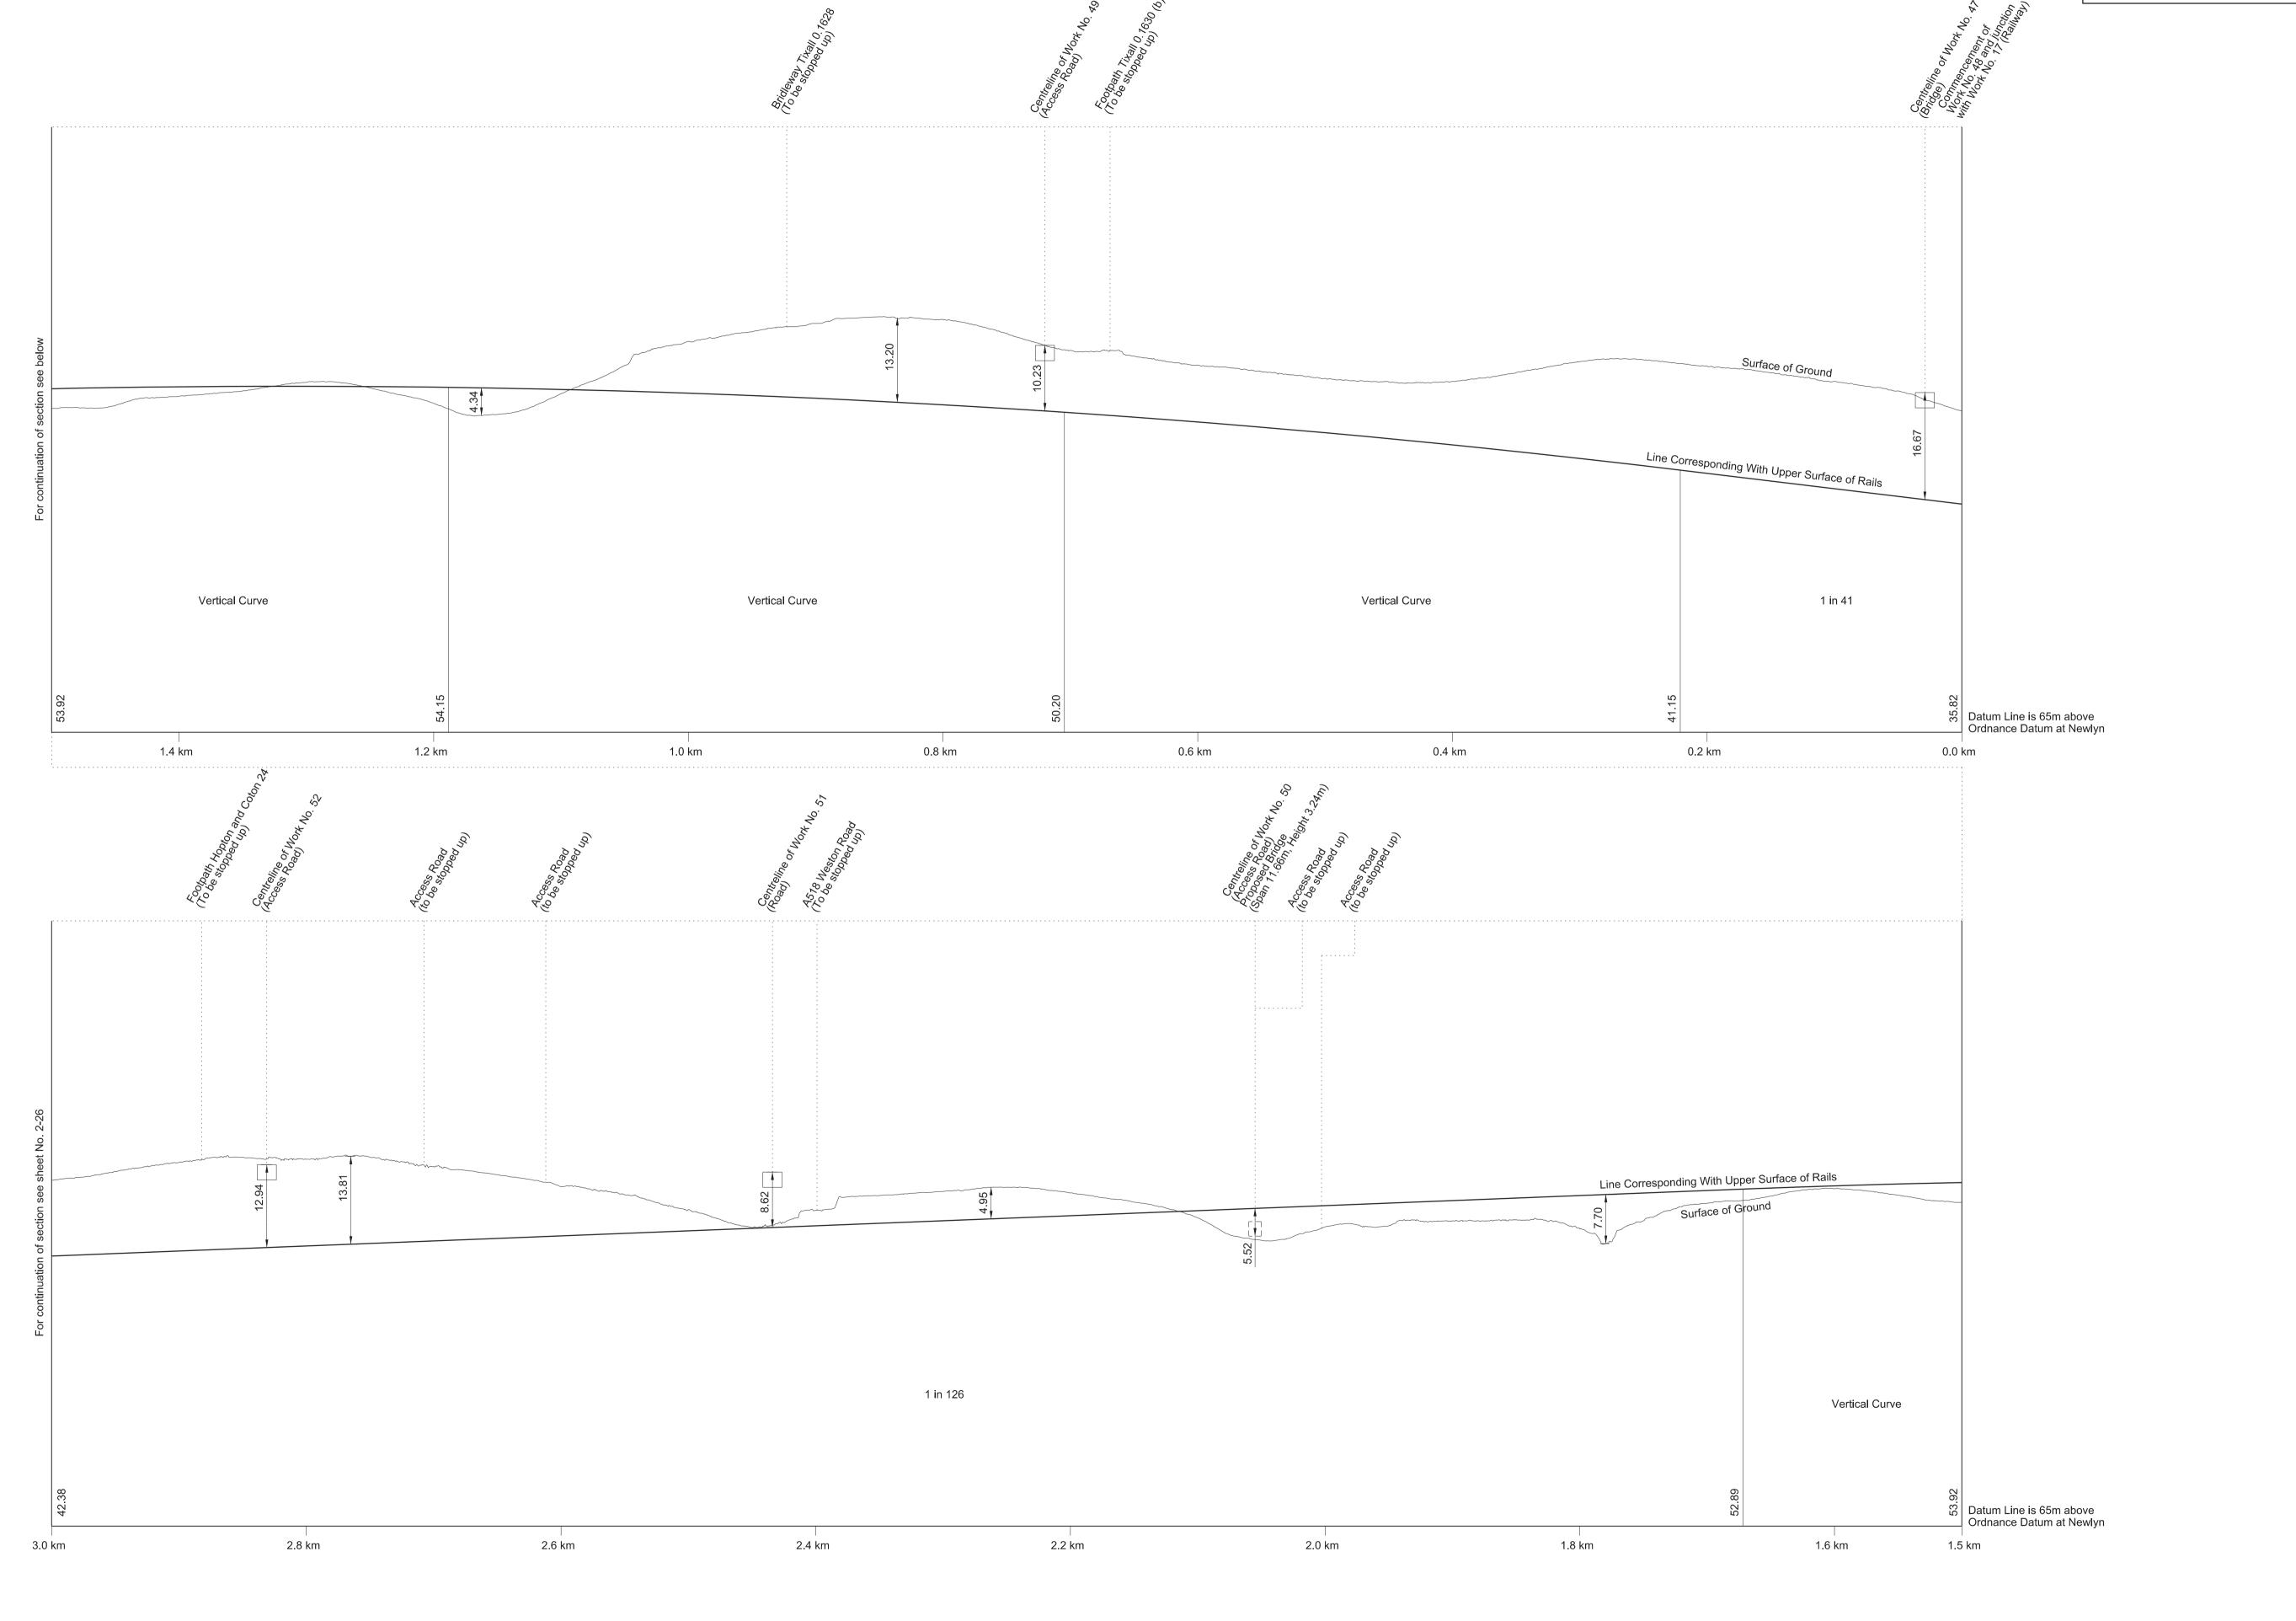

### SECTIONS

FOR PLAN OF WORK SEE SHEET No. 1-33 and 1-34

300

SHEET No. 2-28

IN PARLIAMENT - SESSION 2017-19

HIGH SPEED RAIL
(WEST MIDLANDS - CREWE)

Works Nos. 49, 49A, 50, 51A and 51B (Access Roads)
Work No. 51 (Road)

WORK No. 49
FOR PLAN OF WORK SEE SHEET No. 1-28

WORK No. 49A
FOR PLAN OF WORK SEE SHEET No. 1-28

Surface of Ground
Proposed Surface of Road

Datum Line is 105m above Ordnance Datum at Newlyn

Greatest inclination of proposed road 1 in 20

WORK No. 50 FOR PLAN OF WORK SEE SHEET No. 1-30

RevHB01

IN PARLIAMENT - SESSION 2017-19

HIGH SPEED RAIL
(WEST MIDLANDS - CREWE)

Works Nos. 52 and 53A (Access Roads) Work No. 53 (Footbridge) Works Nos. 54, 54A and 54B (Roads)