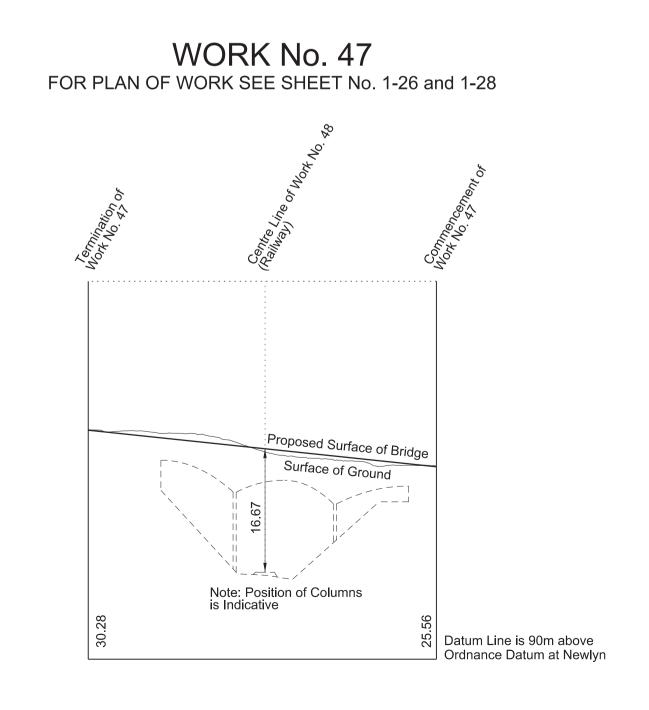

WORK No. 43B FOR PLAN OF WORK SEE SHEET No. 1-27

SHEET No. 2-24 IN PARLIAMENT - SESSION 2017-19 HIGH SPEED RAIL (WEST MIDLANDS - CREWE) Work No. 44 (Fuel Pipeline) Work No. 45 (Access Road) Work No. 46 (Gas Main) Work No. 47 (Bridge)