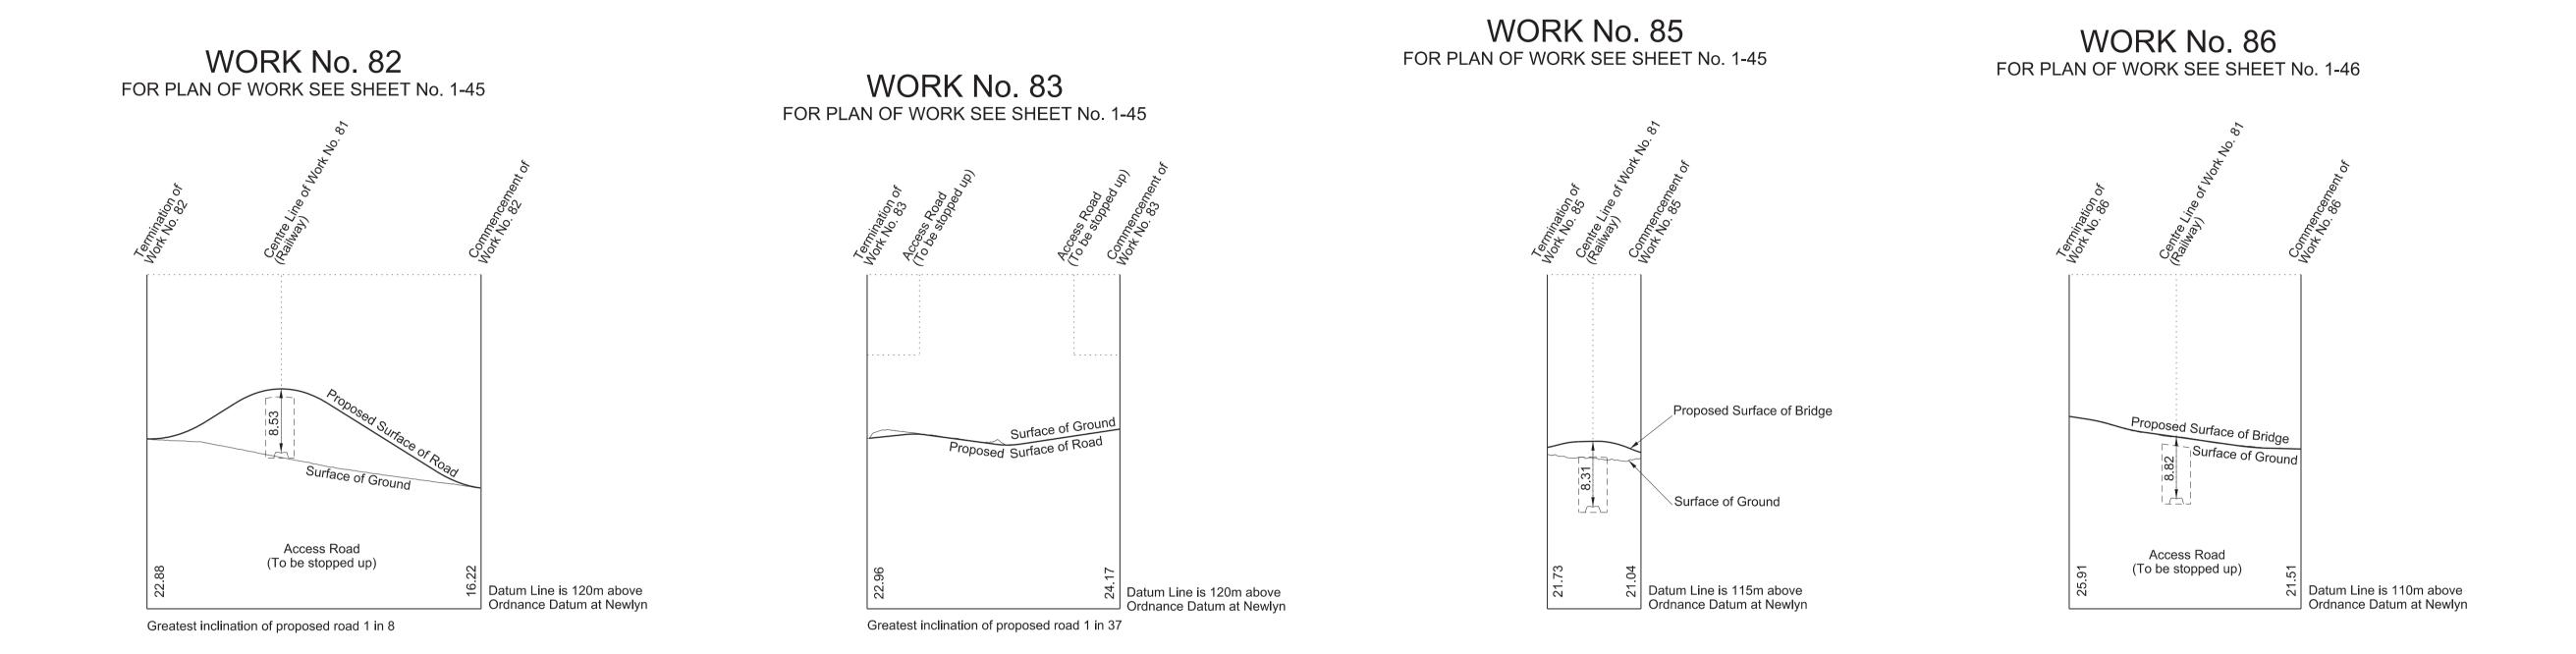

### SECTIONS

FOR PLAN OF WORK SEE SHEET No. 1-47 and 1-48

RevHB01

SHEET No. 2-49
IN PARLIAMENT - SESSION 2017-19
HIGH SPEED RAIL
(WEST MIDLANDS - CREWE)

Works Nos. 82 and 83 (Access Roads) Work No. 84 (Road) Works Nos. 85 and 86 (Bridges)