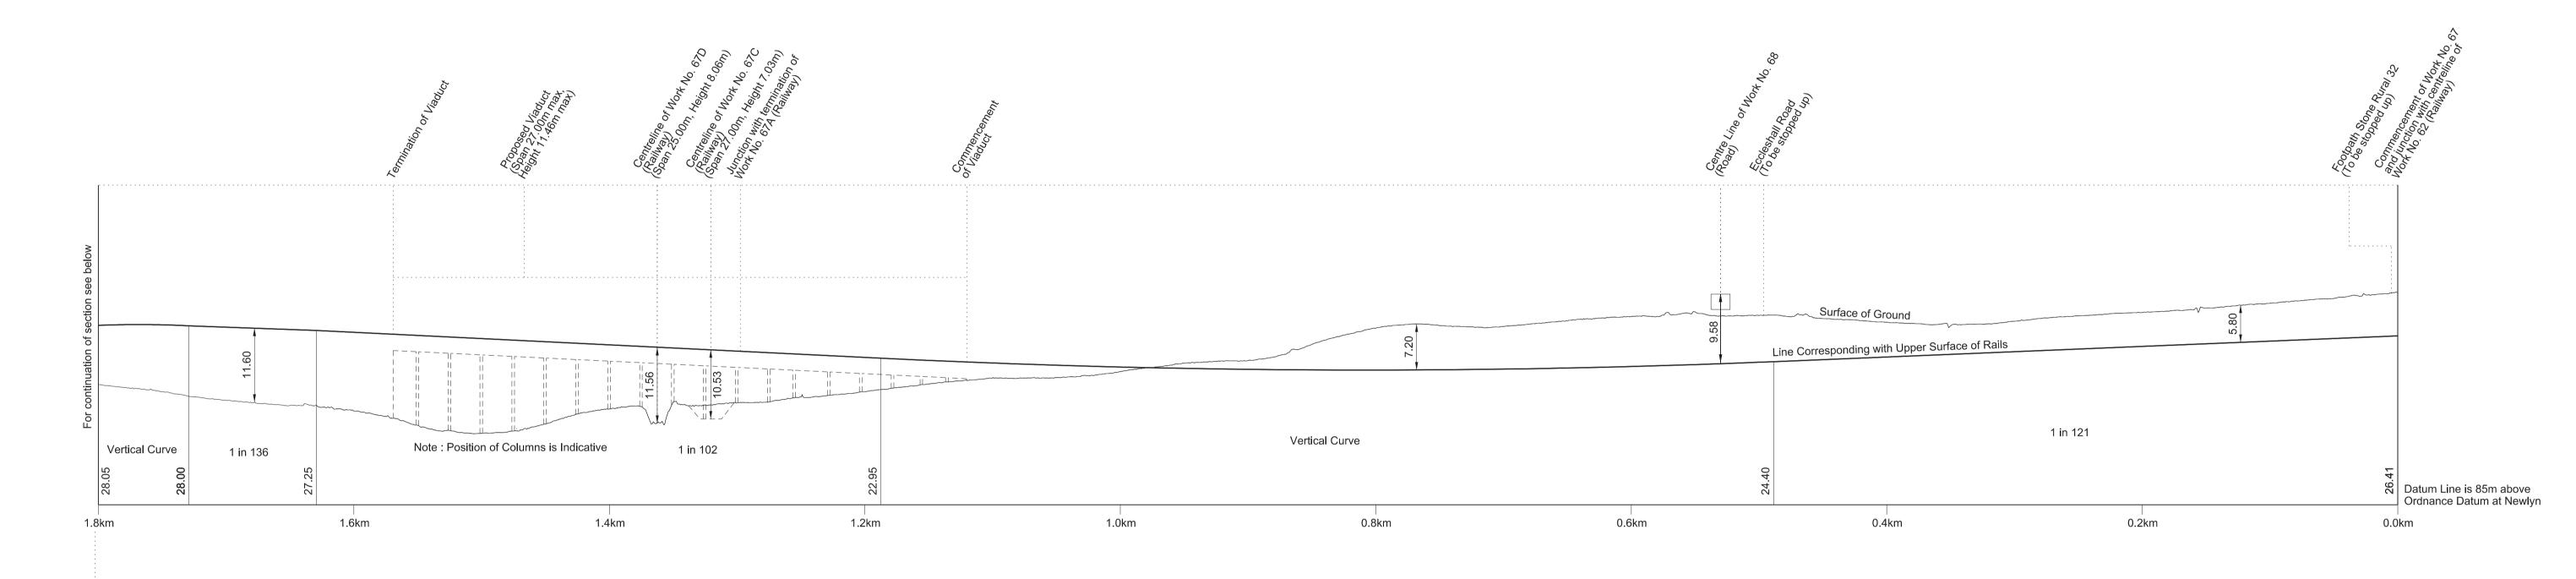

Work No. 67 (Railway)

HIGH SPEED RAIL
(WEST MIDLANDS - CREWE)
Works Nos. 67A and 67B (Railways)

# WORK No. 67A FOR PLAN OF WORK SEE SHEET No. 1-36 and 1-37

SHEET No. 2-38
RLIAMENT - SESSION 2017-19

SECTIONS

IN PARLIAMENT - SESSION 2017-19

HIGH SPEED RAIL
(WEST MIDLANDS - CREWE)

Works Nos. 67C and 67D (Railways)