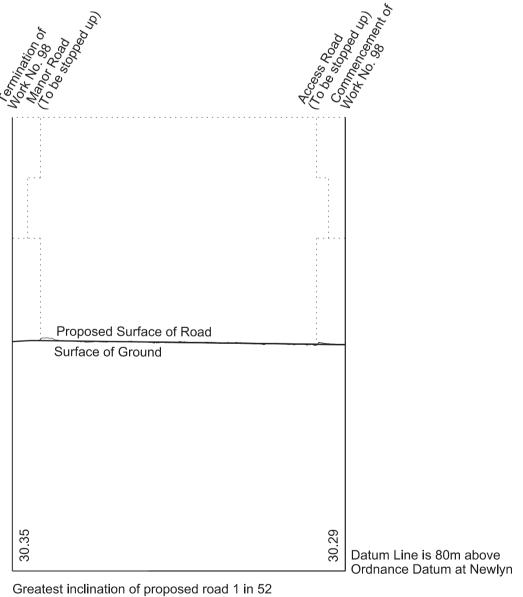

HIGH SPEED RAIL
(WEST MIDLANDS - CREWE)

Work No. 94 (Temporary Bridge)
Works Nos. 95, 96, 97A and 98 (Access Roads)
Works Nos. 97 and 97B (Roads)

WORK No. 95
FOR PLAN OF WORK SEE SHEET No. 1-51

WORK No. 96

WORK No. 97A
FOR PLAN OF WORK SEE SHEET No. 1-51

WORK No. 97

WORK No. 98

SHEET No. 2-56

IN PARLIAMENT - SESSION 2017-19

HIGH SPEED RAIL
(WEST MIDLANDS - CREWE)

Works Nos. 99, 100 and 101A (Access Roads) Works Nos. 101,101B and 101C (Roads)