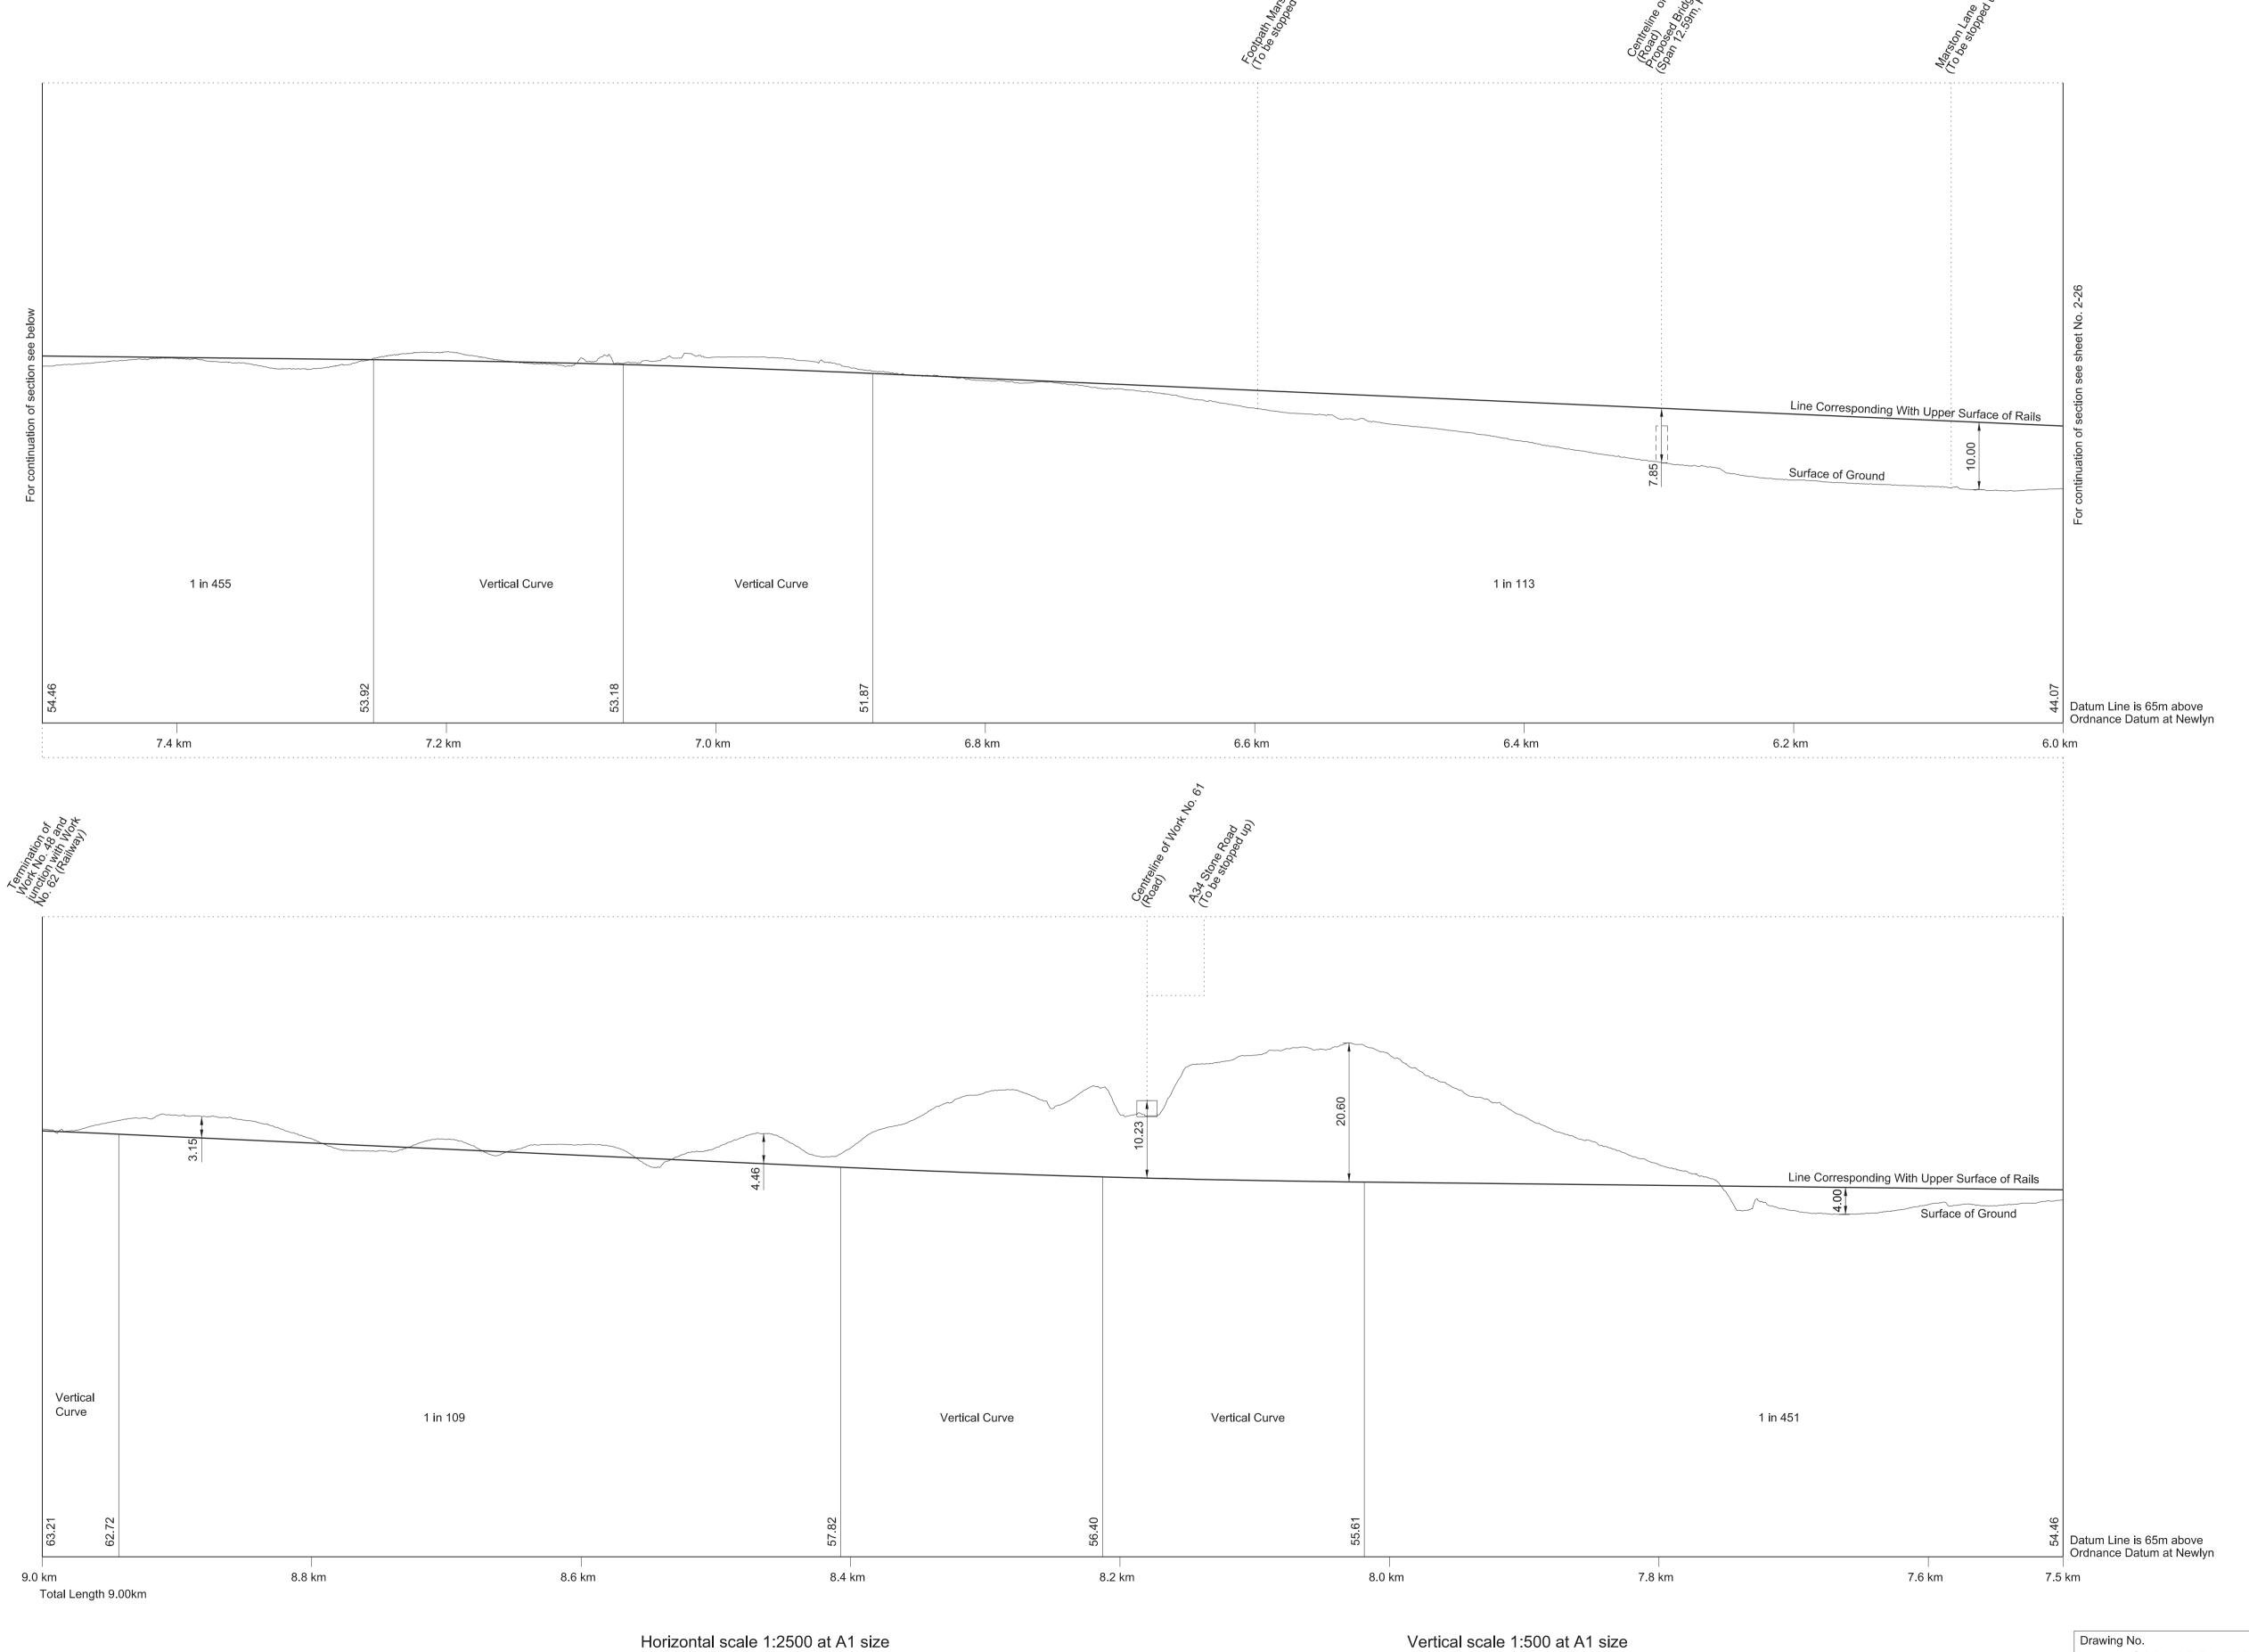

HIGH SPEED RAIL
(WEST MIDLANDS - CREWE)

Works Nos. 60, 60A, 60B and 61 (Roads)

WORK No. 60A

FOR PLAN OF WORK SEE SHEET No. 1-33

SHEET No. 2-32

IN PARLIAMENT - SESSION 2017-19

HIGH SPEED RAIL
(WEST MIDLANDS - CREWE)

Work No. 61A (Temporary Road)

# WORK No. 61A FOR PLAN OF WORK SEE SHEET No. 1-34

IN PARLIAMENT - SESSION 2017-19

HIGH SPEED RAIL
(WEST MIDLANDS - CREWE)

Work No. 62 (Railway)