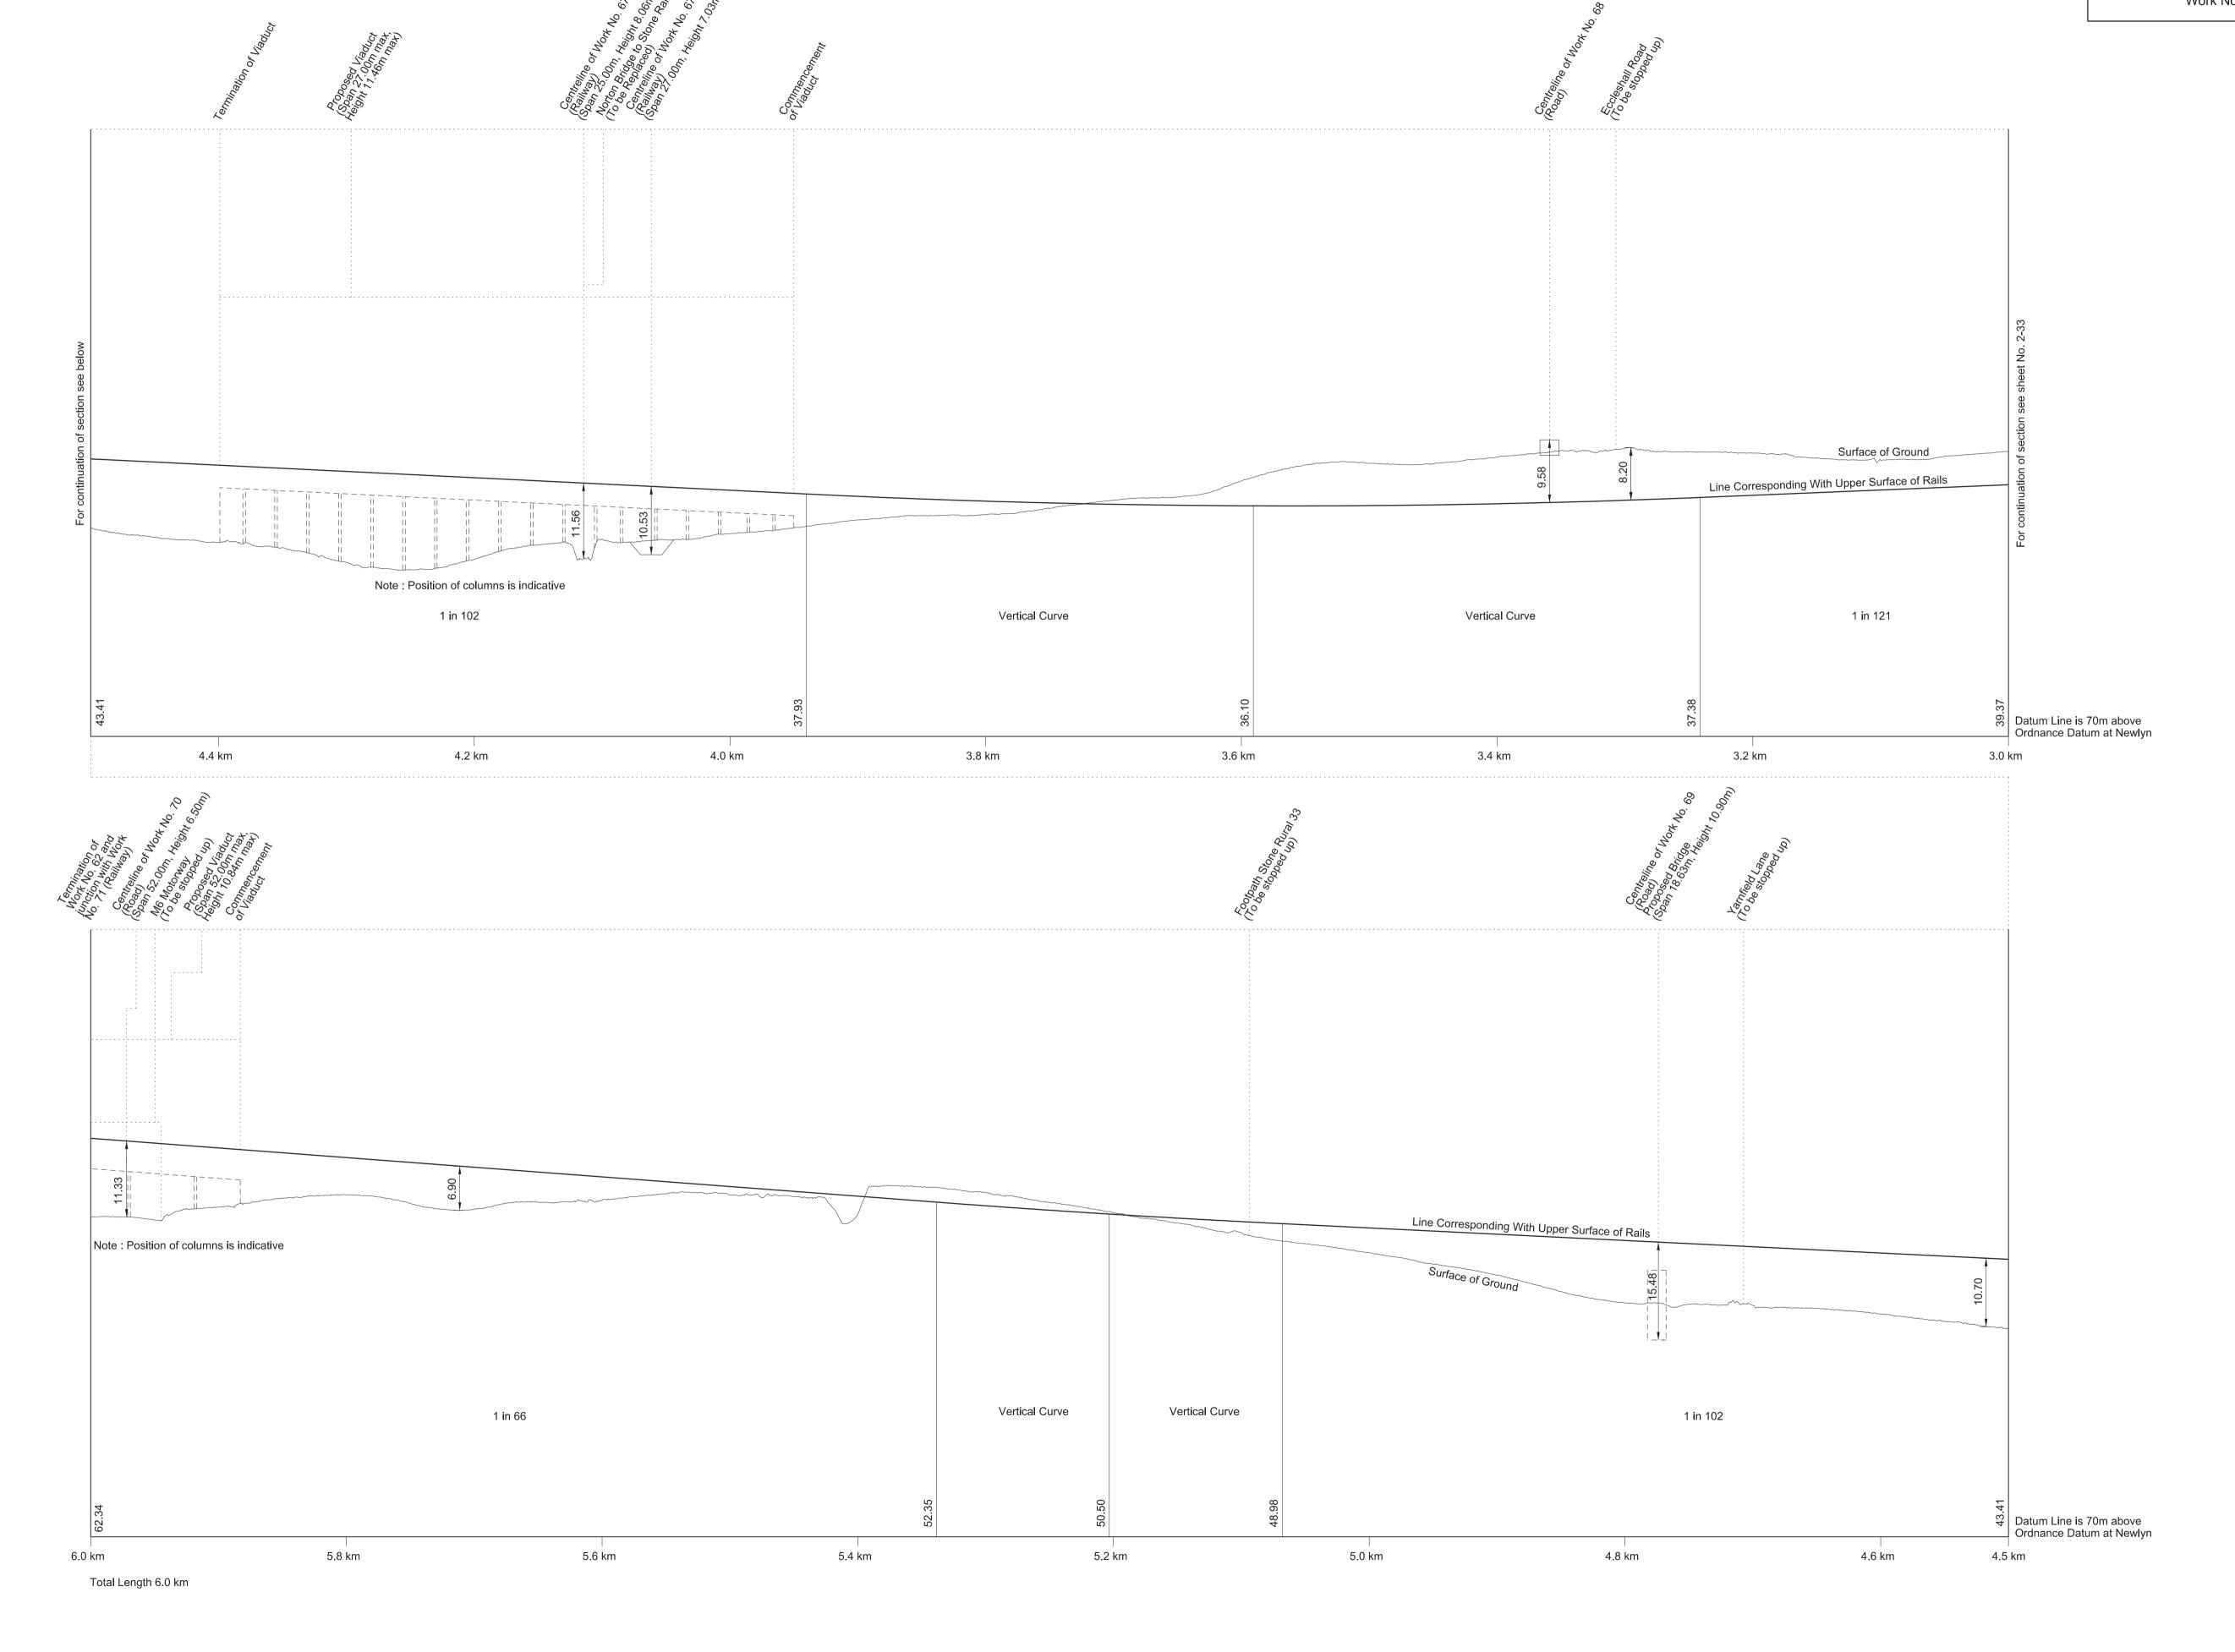

Work No. 67 (Railway)

HIGH SPEED RAIL
(WEST MIDLANDS - CREWE)
Works Nos. 67A and 67B (Railways)

# WORK No. 67A FOR PLAN OF WORK SEE SHEET No. 1-36 and 1-37

SHEET No. 2-38
RLIAMENT - SESSION 2017-19

SECTIONS

IN PARLIAMENT - SESSION 2017-19

HIGH SPEED RAIL
(WEST MIDLANDS - CREWE)

Works Nos. 67C and 67D (Railways)

IN PARLIAMENT - SESSION 2017-19

HIGH SPEED RAIL
(WEST MIDLANDS - CREWE)

Works Nos. 68 and 69 (Roads)
Works Nos. 68A and 68B (Access Roads)

RevHB01

SHEET No. 2-40

HIGH SPEED RAIL (WEST MIDLANDS - CREWE) Work No. 69A (Access Road) Works Nos. 69B and 70 (Roads)