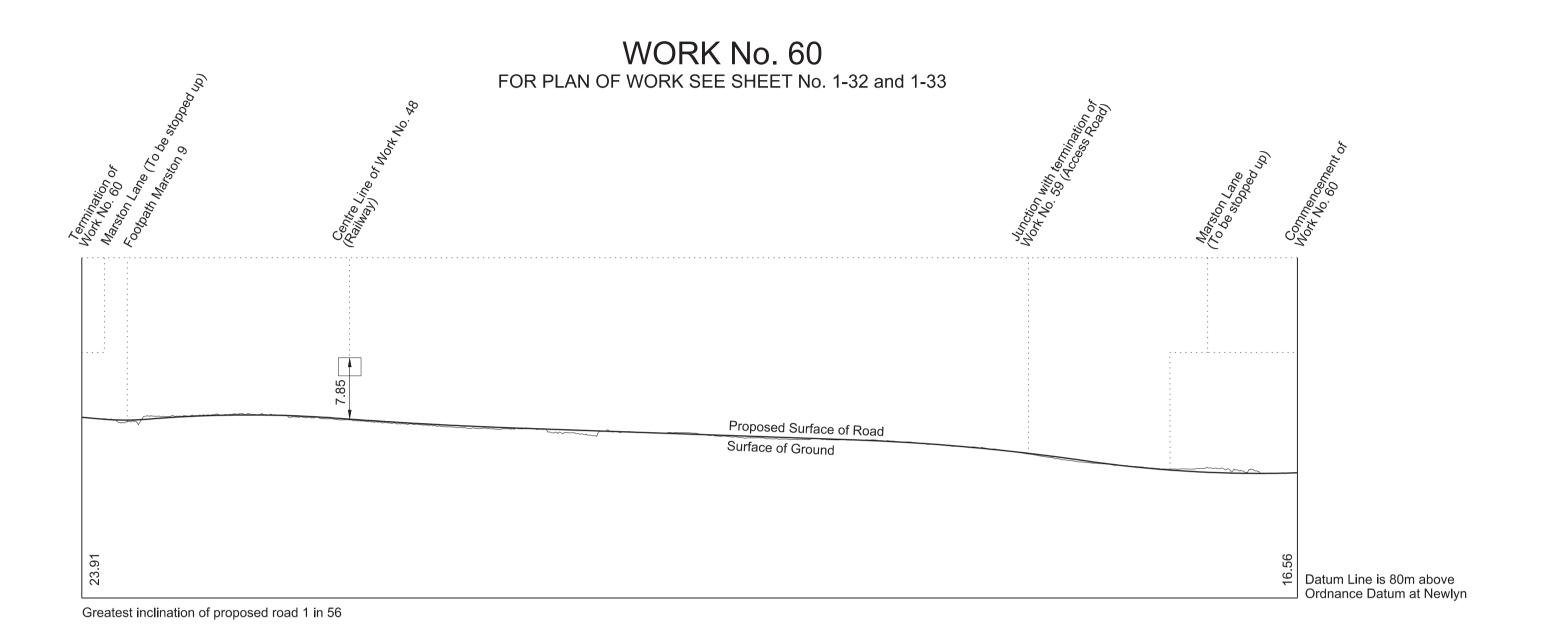

HIGH SPEED RAIL
(WEST MIDLANDS - CREWE)

Works Nos. 60, 60A, 60B and 61 (Roads)

WORK No. 60A

FOR PLAN OF WORK SEE SHEET No. 1-33

SHEET No. 2-32

IN PARLIAMENT - SESSION 2017-19

HIGH SPEED RAIL
(WEST MIDLANDS - CREWE)