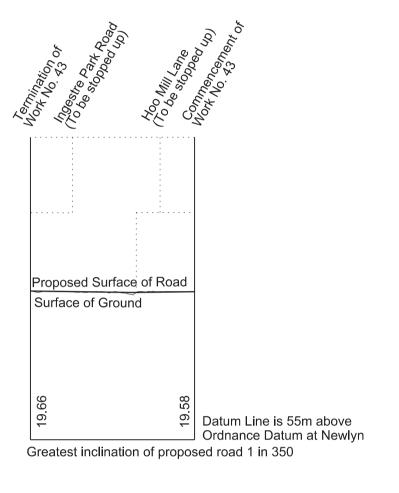

Work No. 41 (Temporary Bridge)
Work No. 42 (Gas Main)
Works Nos. 43, 43A and 43B (Roads)

WORK No. 41
FOR PLAN OF WORK SEE SHEET No. 1-24

WORK No. 42

WORK No. 43
FOR PLAN OF WORK SEE SHEET No. 1-24

WORK No. 43A
FOR PLAN OF WORK SEE SHEET No. 1-26 and 1-27

WORK No. 43B FOR PLAN OF WORK SEE SHEET No. 1-27

SHEET No. 2-24 IN PARLIAMENT - SESSION 2017-19 HIGH SPEED RAIL (WEST MIDLANDS - CREWE) Work No. 44 (Fuel Pipeline) Work No. 45 (Access Road) Work No. 46 (Gas Main) Work No. 47 (Bridge)