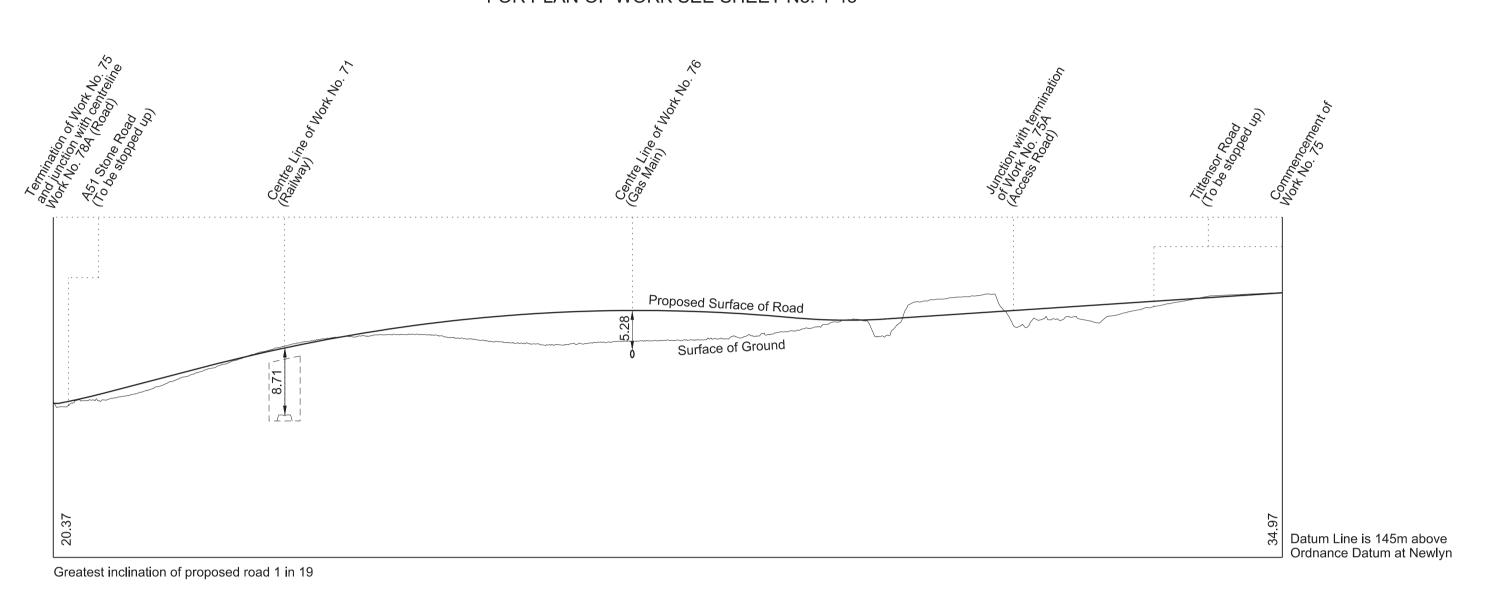

Greatest inclination of proposed road 1 in 12.5

IN PARLIAMENT - SESSION 2017-19 HIGH SPEED RAIL (WEST MIDLANDS - CREWE)

Works Nos. 74 and 75A (Access Roads) Works Nos. 75 and 78 (Roads) Works Nos. 76 and 77 (Gas Mains)

WORK No. 74 FOR PLAN OF WORK SEE SHEET No. 1-43

WORK No. 75 FOR PLAN OF WORK SEE SHEET No. 1-43

WORK No. 75A FOR PLAN OF WORK SEE SHEET No. 1-43

WORK No. 76 FOR PLAN OF WORK SEE SHEET No. 1-43

WORK No. 77 FOR PLAN OF WORK SEE SHEET No. 1-43