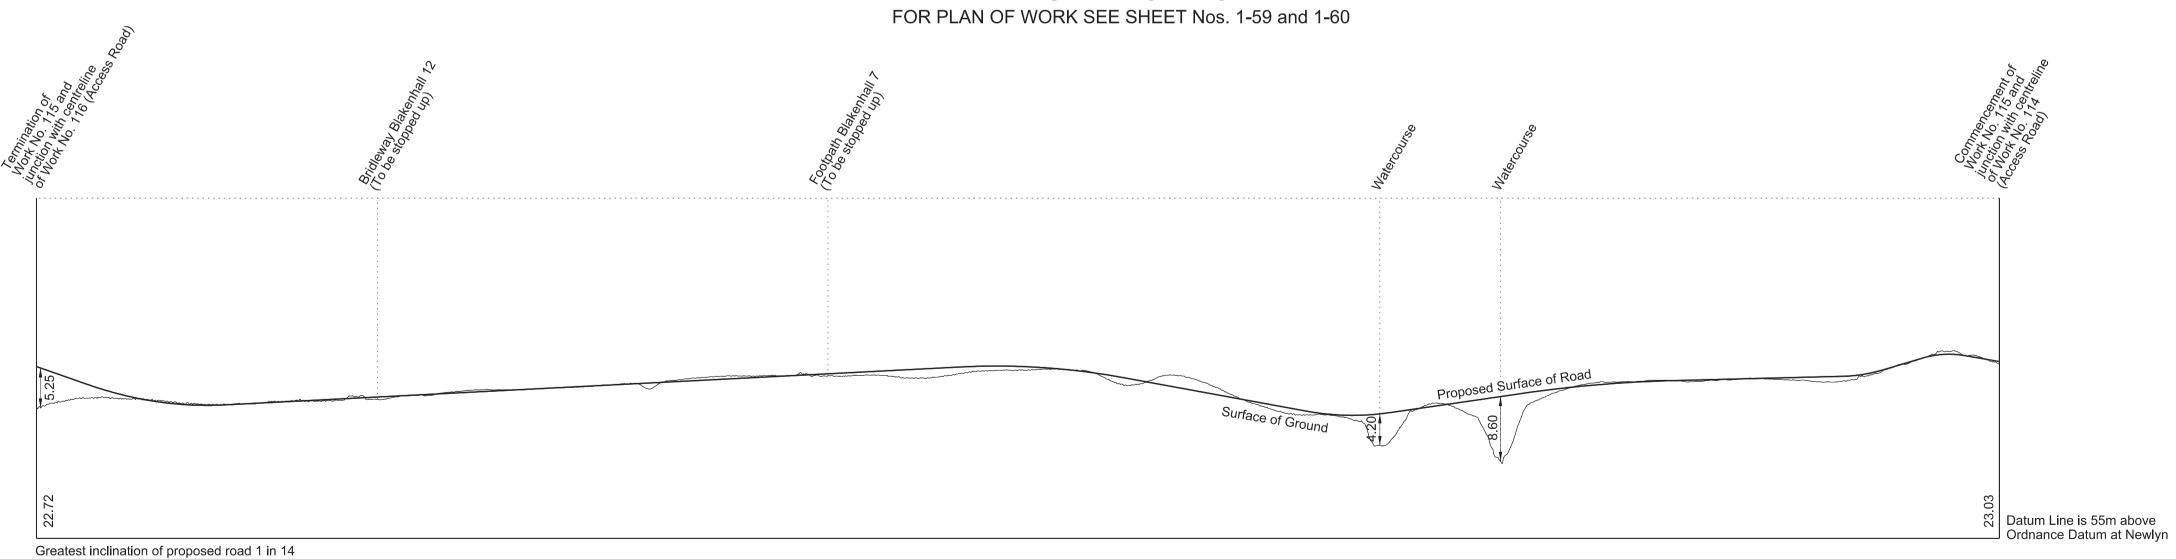

WORK No. 113
FOR PLAN OF WORK SEE SHEET Nos. 1-59 and 1-60

WORK No. 114
FOR PLAN OF WORK SEE SHEET No. 1-59

WORK No. 115

SHEET No. 2-70

IN PARLIAMENT - SESSION 2017-19

HIGH SPEED RAIL
(WEST MIDLANDS - CREWE)

Works Nos. 116, 116A and 117 (Access Roads)

SHEET No. 2-71

IN PARLIAMENT - SESSION 2017-19

HIGH SPEED RAIL (WEST MIDLANDS - CREWE)

Works Nos. 117A and 118A (Access Roads) Work No. 118 (Road) Work No. 119 (Gas Main) Work No. 120 (Footbridge)