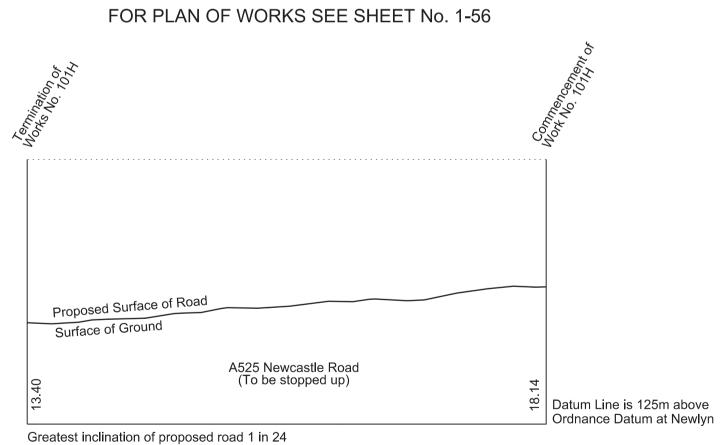

WORK No. 101F FOR PLAN OF WORK SEE SHEET No. 1-55

WORK No. 101G FOR PLAN OF WORK SEE SHEET No. 1-55

WORKS No. 101H

RevHB01

SHEET No. 2-58

IN PARLIAMENT - SESSION 2017-19 HIGH SPEED RAIL (WEST MIDLANDS - CREWE)