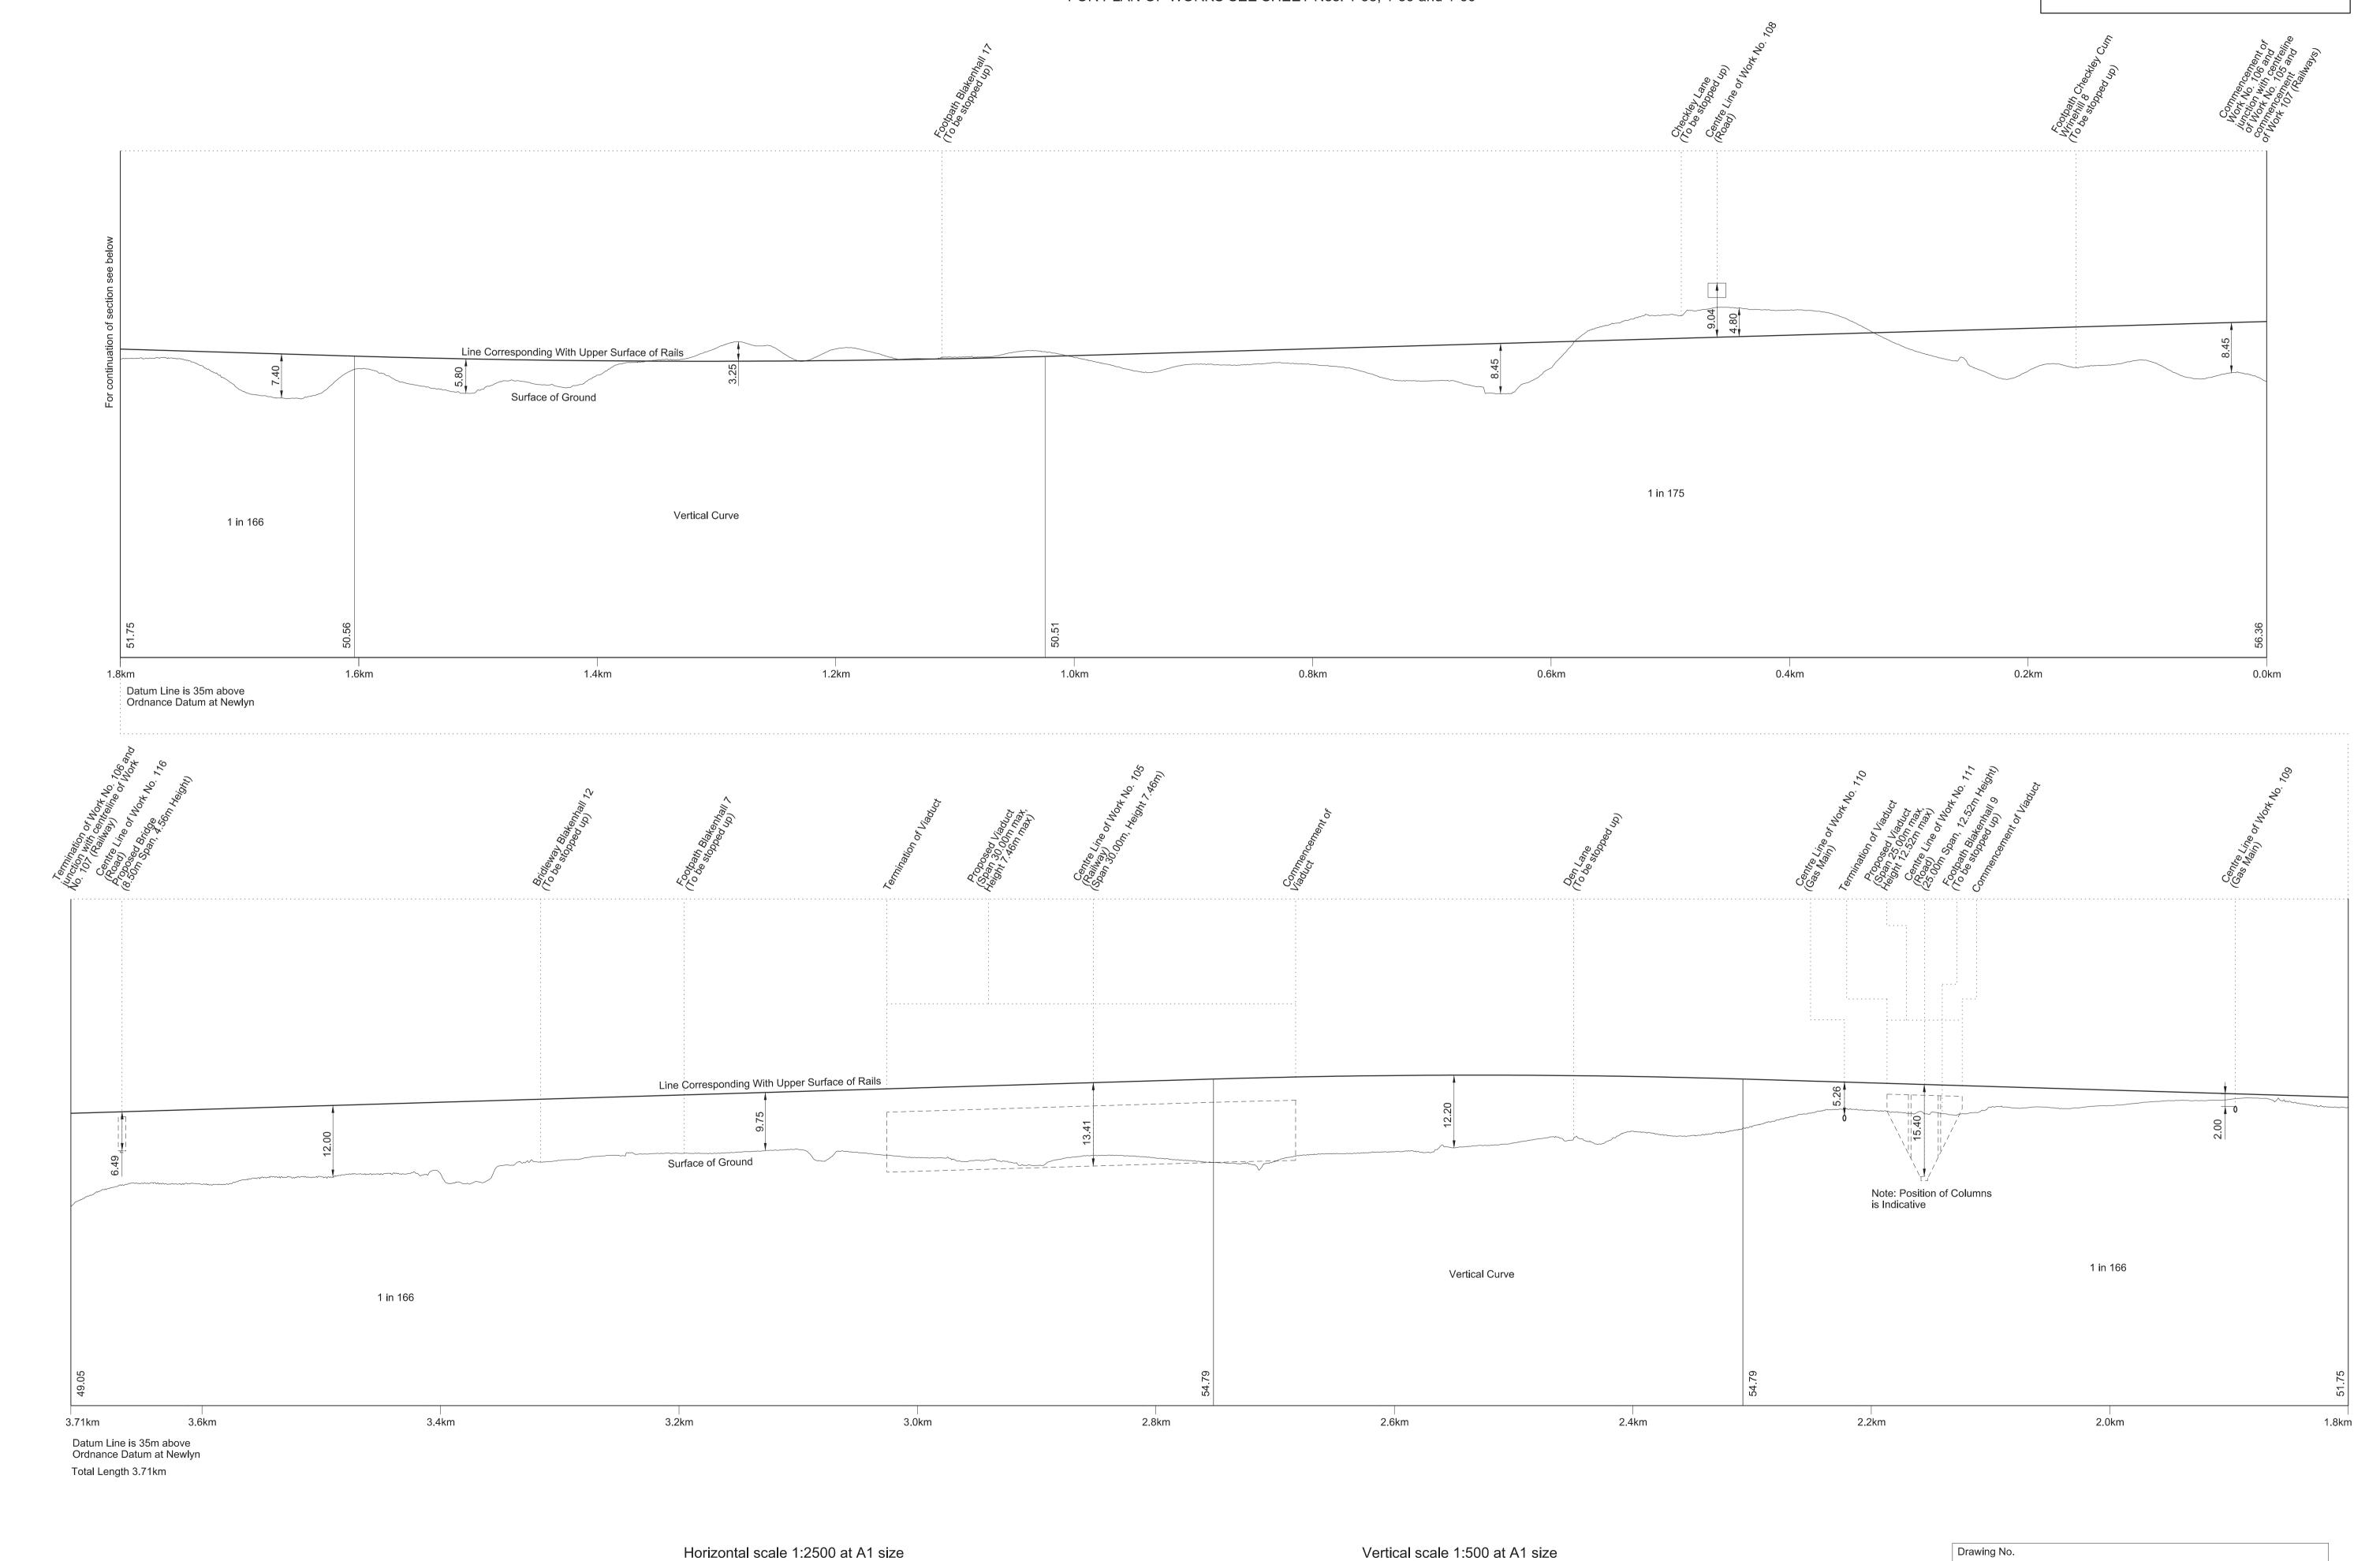

FOR PLAN OF WORKS SEE SHEET Nos. 1-58, 1-59 and 1-60

IN PARLIAMENT - SESSION 2017-19 HIGH SPEED RAIL (WEST MIDLANDS - CREWE)

SHEET No. 2-63

Work No. 107 (Railway)

C861-ARP-HY-DSE-000-120063

RevHB01

Vertical scale 1:500 at A1 size

Horizontal scale 1:2500 at A1 size

6.2km

6.6km

6.8km

7.0km

7.2km

1 in 281

6.4km

6.0km

5.8km

5.4km

Datum Line is 35m above
Ordnance Datum at Newlyn

1 in 266

5.6km

SHEET No. 2-65

IN PARLIAMENT - SESSION 2017-19

HIGH SPEED RAIL
(WEST MIDLANDS - CREWE)

Work No. 107 (Railway)
Work No. 108 (Road)
Works Nos. 108A and 108B (Access Roads)

WORK No. 107

FOR PLAN OF WORK SEE SHEET Nos. 1-58, 1-59, 1-60, 1-61, 1-62, 1-64 and 1-65