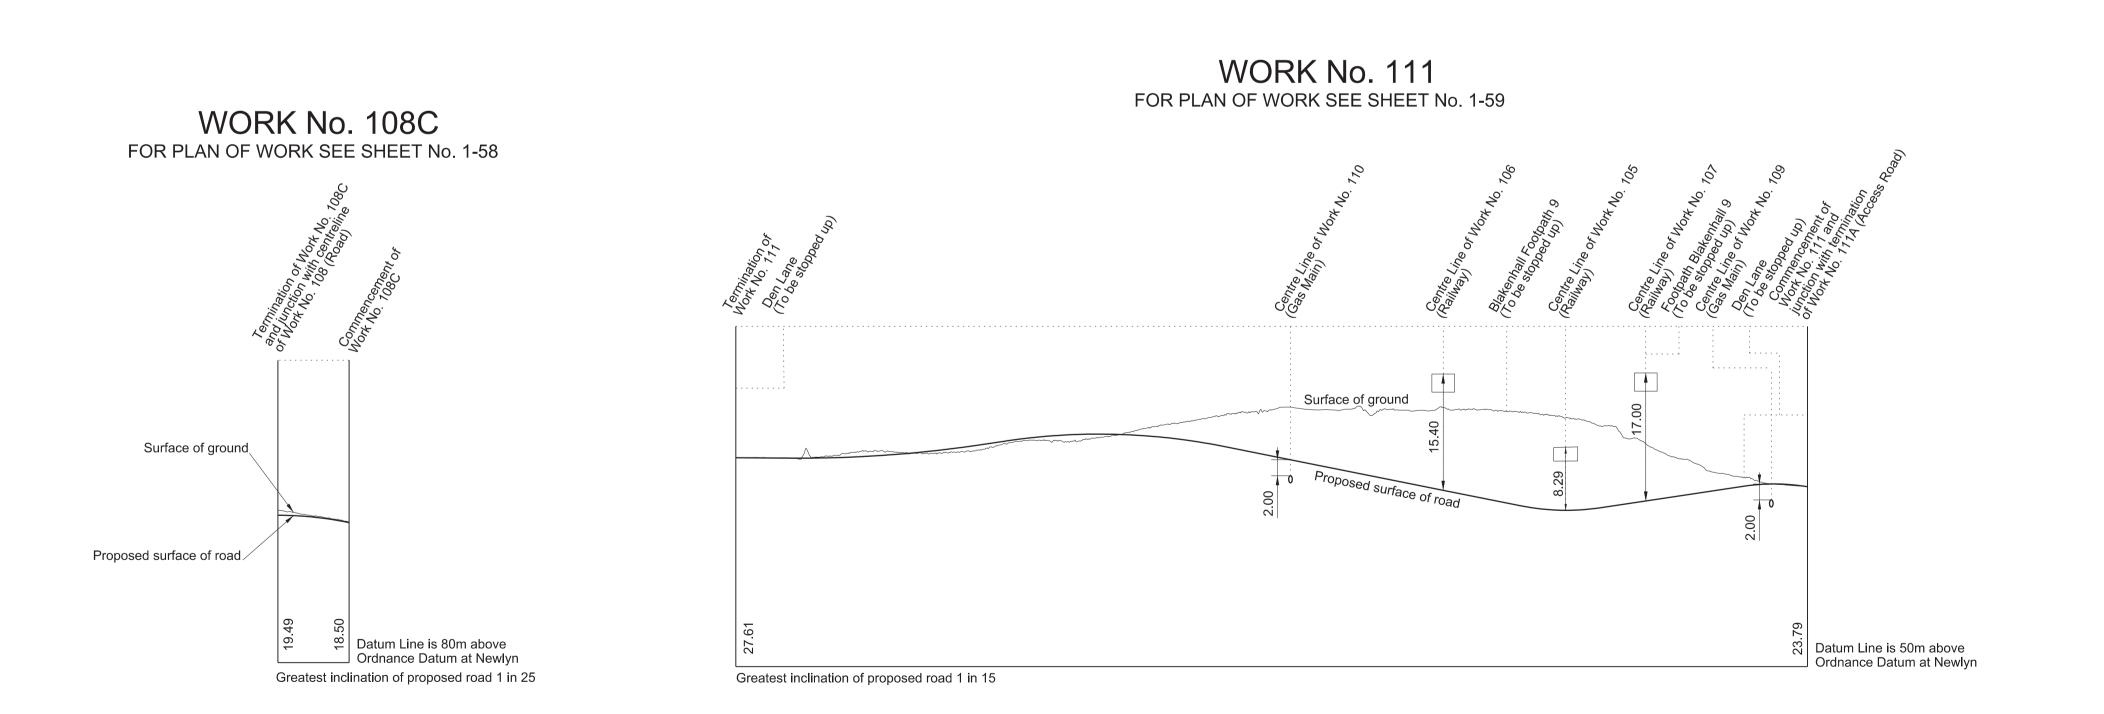

N PARI IAMENT - SESSION 2017-19

SHEET No. 2-66

IN PARLIAMENT - SESSION 2017-19

HIGH SPEED RAIL (WEST MIDLANDS - CREWE) Works Nos. 108C and 111A (Access Roads) Works Nos. 109 and 110 (Gas Mains) Work No. 111 (Road)