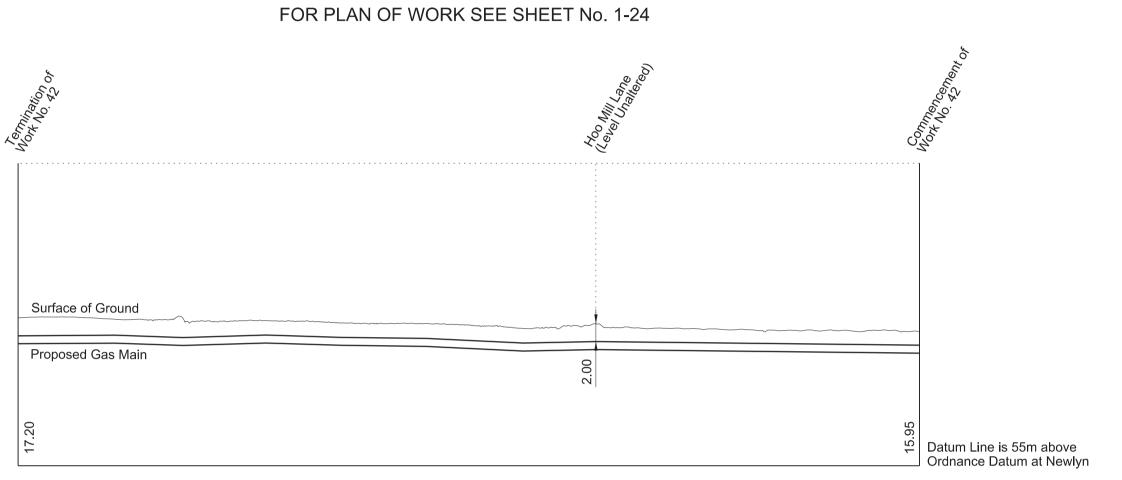

Work No. 41 (Temporary Bridge)
Work No. 42 (Gas Main)
Works Nos. 43, 43A and 43B (Roads)

WORK No. 41
FOR PLAN OF WORK SEE SHEET No. 1-24

WORK No. 42

WORK No. 43
FOR PLAN OF WORK SEE SHEET No. 1-24

WORK No. 43A
FOR PLAN OF WORK SEE SHEET No. 1-26 and 1-27

WORK No. 43B FOR PLAN OF WORK SEE SHEET No. 1-27

SHEET No. 2-24 IN PARLIAMENT - SESSION 2017-19 HIGH SPEED RAIL (WEST MIDLANDS - CREWE) Work No. 44 (Fuel Pipeline) Work No. 45 (Access Road) Work No. 46 (Gas Main) Work No. 47 (Bridge)