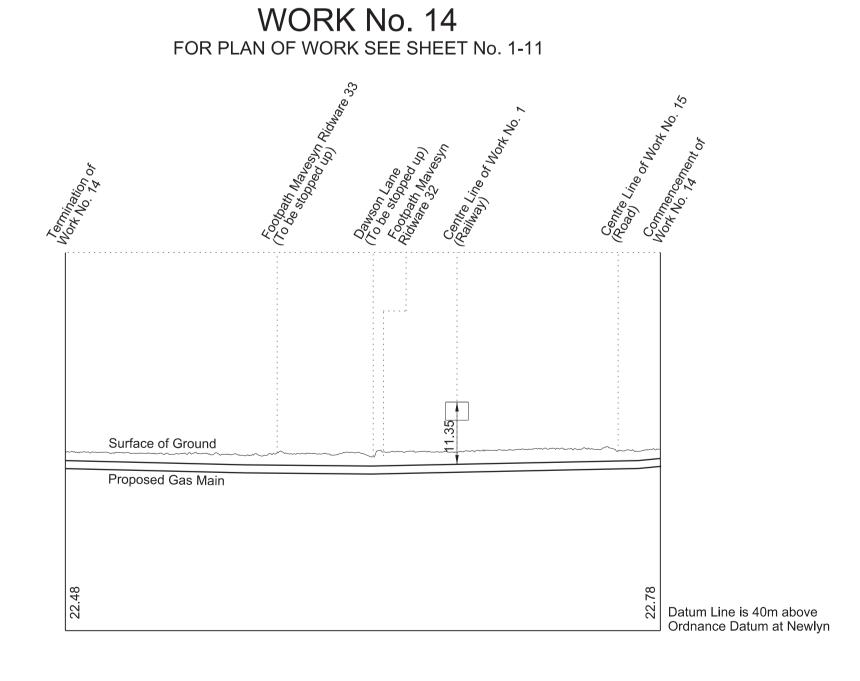

Works Nos. 8 and 9 (Roads)
Work No. 9A (Access Road)
Work No. 10 (Watercourse)
Work No. 11 (Temporary Road)
Works Nos. 12 and 13 (Temporary Bridges)
Work No. 14 (Gas Main)

WORK No. 8 FOR PLAN OF WORK SEE SHEET Nos. 1-05,1-08 and 1-10