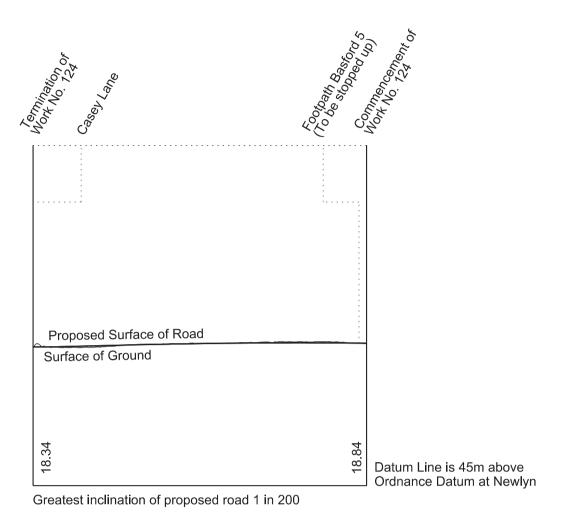

WORK No. 124 FOR PLAN OF WORK SEE SHEET No. 1-62

WORK No. 125 FOR PLAN OF WORK SEE SHEET No. 1-62

WORK No. 126
FOR PLAN OF WORK SEE SHEET No. 1-62

300

WORK No. 126A FOR PLAN OF WORK SEE SHEET No. 1-62

SHEET No. 2-74
IN PARLIAMENT - SESSION 2017-19