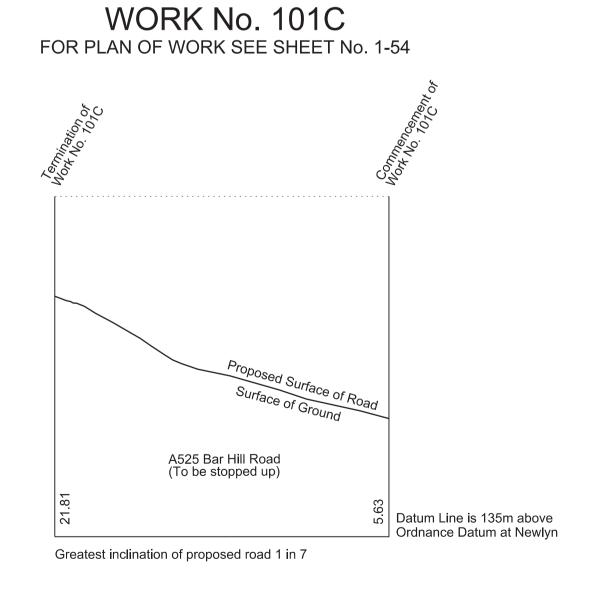

WORK No. 97A
FOR PLAN OF WORK SEE SHEET No. 1-51

WORK No. 97

WORK No. 98

SHEET No. 2-56

IN PARLIAMENT - SESSION 2017-19

HIGH SPEED RAIL
(WEST MIDLANDS - CREWE)

Works Nos. 99, 100 and 101A (Access Roads) Works Nos. 101,101B and 101C (Roads)

SHEET No. 2-57

IN PARLIAMENT - SESSION 2017-19

HIGH SPEED RAIL
(WEST MIDLANDS - CREWE)

Works Nos. 101D, 101E, 101F, 101G and 101H (Roads)

WORK No. 101D
FOR PLAN OF WORK SEE SHEET No. 1-54

WORK No. 101E FOR PLAN OF WORK SEE SHEET No. 1-55