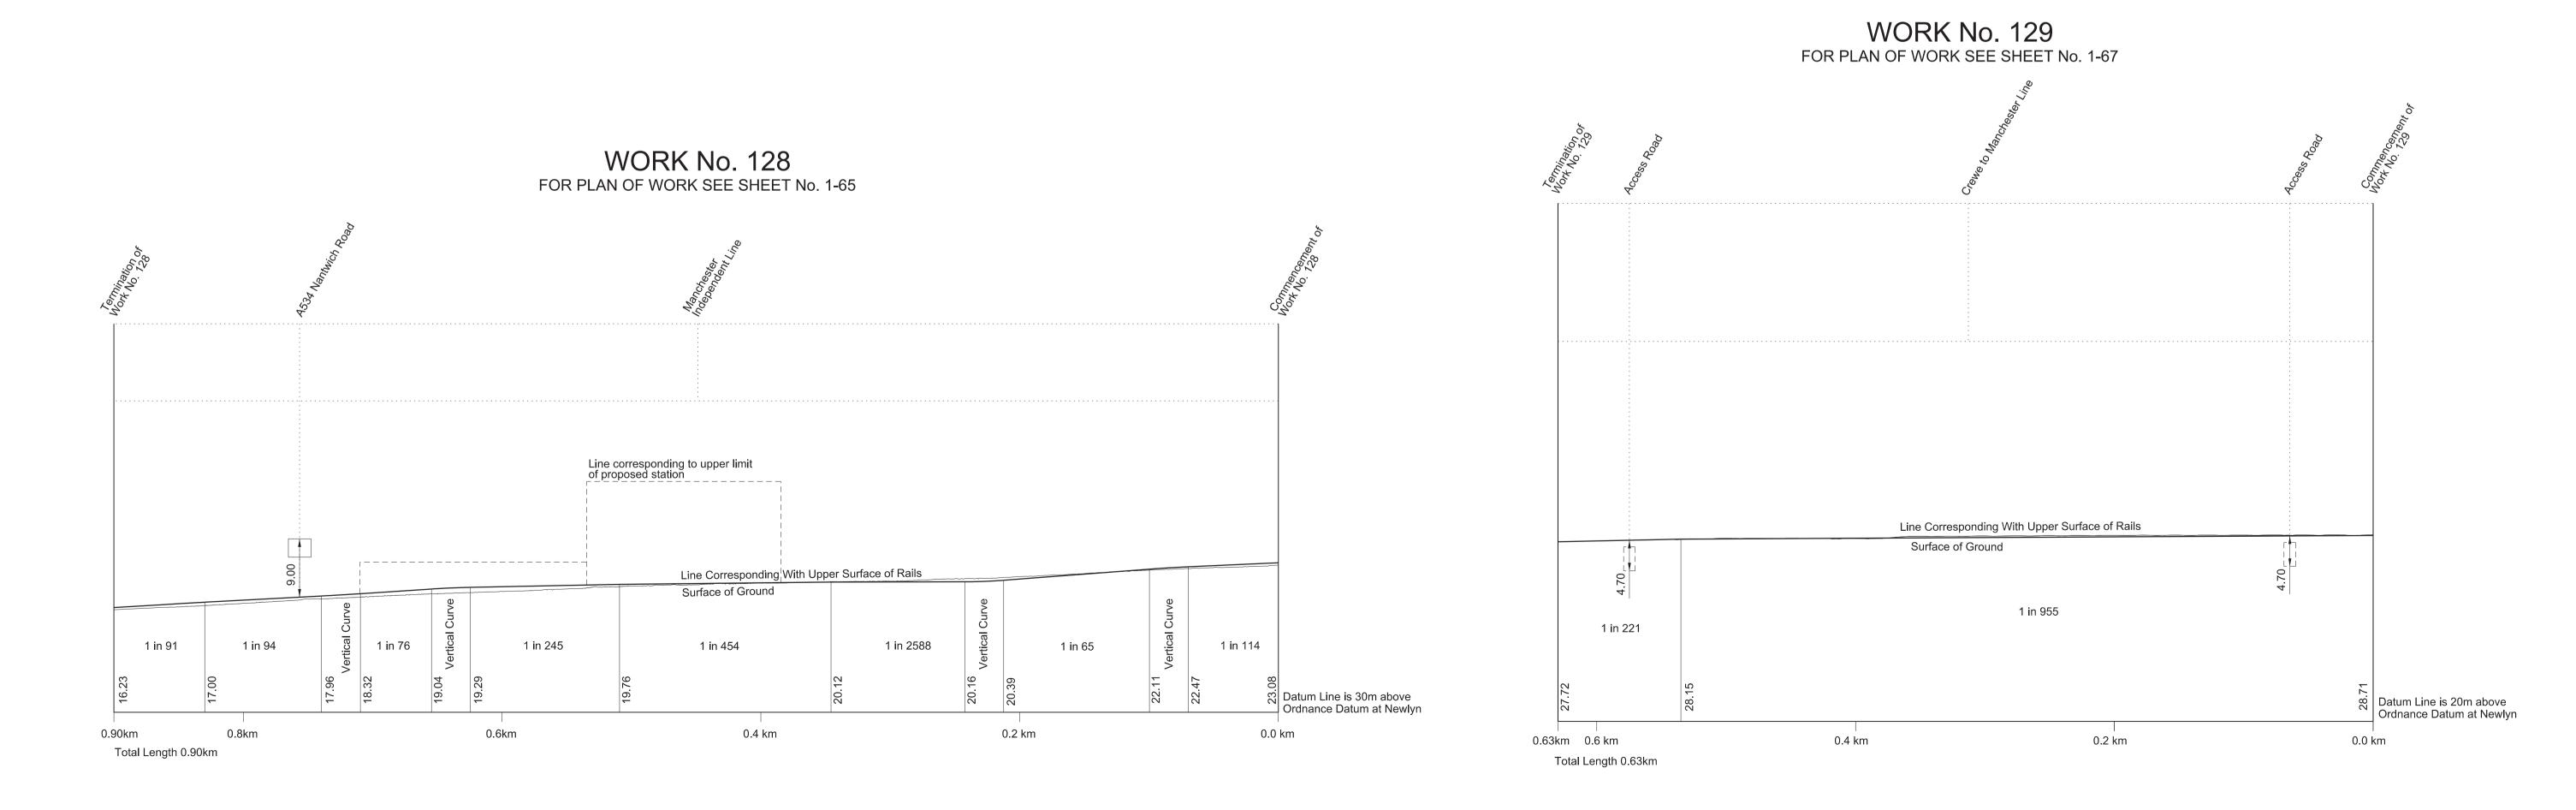

HIGH SPEED RAIL (WEST MIDLANDS - CREWE) Work No. 127 (Access Road) Works Nos. 128 and 129 (Railways)

SHEET No. 2-75
IN PARLIAMENT - SESSION 2017-19
HIGH SPEED RAIL
(WEST MIDLANDS - CREWE)
Work No. 130 (Railway)
Work No. 131 (Footbridge)