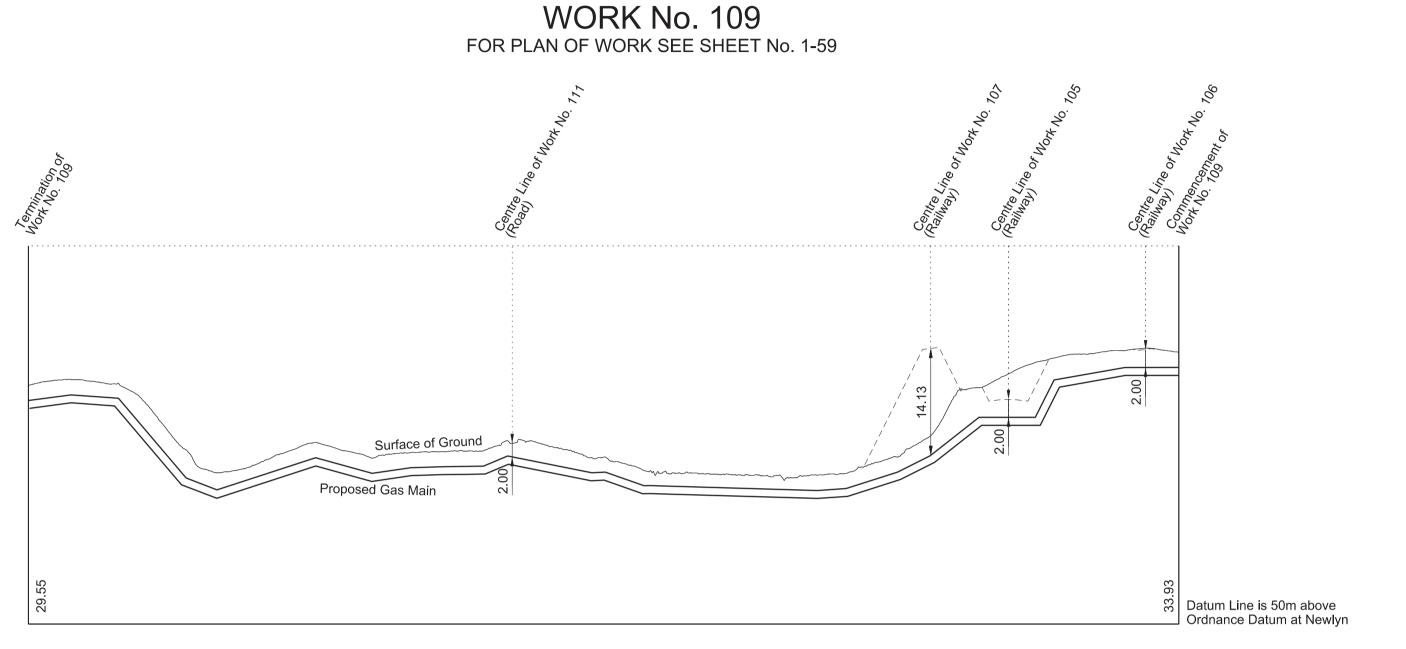

N PARI IAMENT - SESSION 2017-19

SHEET No. 2-66

IN PARLIAMENT - SESSION 2017-19

HIGH SPEED RAIL (WEST MIDLANDS - CREWE) Works Nos. 108C and 111A (Access Roads) Works Nos. 109 and 110 (Gas Mains) Work No. 111 (Road)