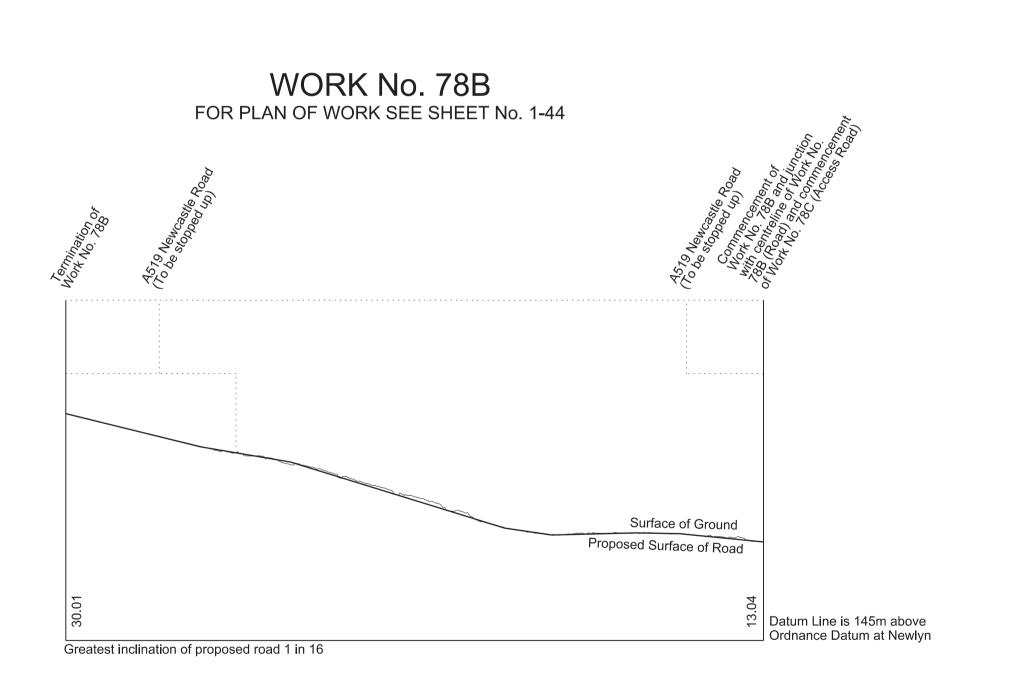

WORK No. 78 FOR PLAN OF WORK SEE SHEET No. 1-44

IN PARLIAMENT - SESSION 2017-19

HIGH SPEED RAIL (WEST MIDLANDS - CREWE)

SHEET No. 2-46

Work No. 78A (Road) Work No. 78B (Temporary Road) Works Nos. 78C and 80 (Access Roads) Work No. 79 (Temporary Bridge)