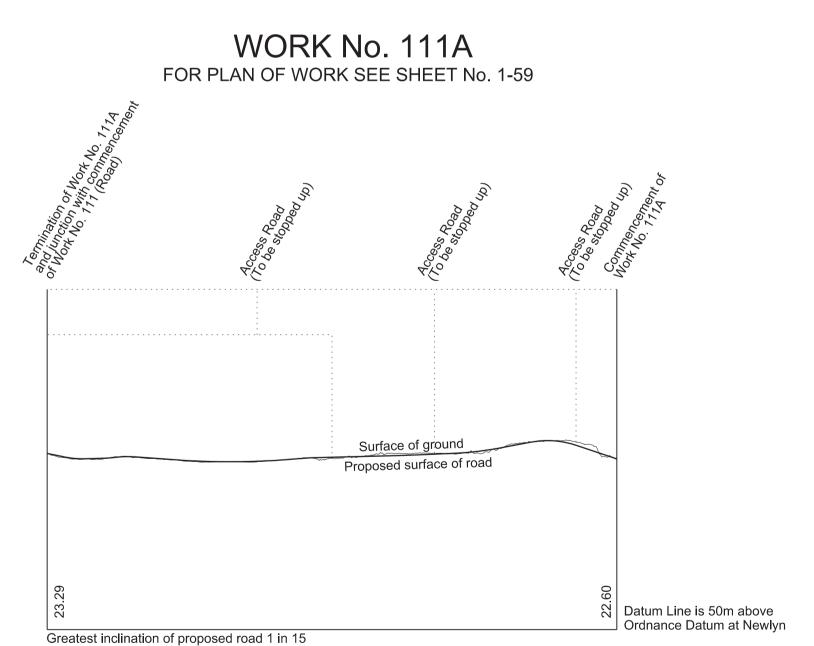

N PARI IAMENT - SESSION 2017-19

SHEET No. 2-66

IN PARLIAMENT - SESSION 2017-19

HIGH SPEED RAIL (WEST MIDLANDS - CREWE) Works Nos. 108C and 111A (Access Roads) Works Nos. 109 and 110 (Gas Mains) Work No. 111 (Road)