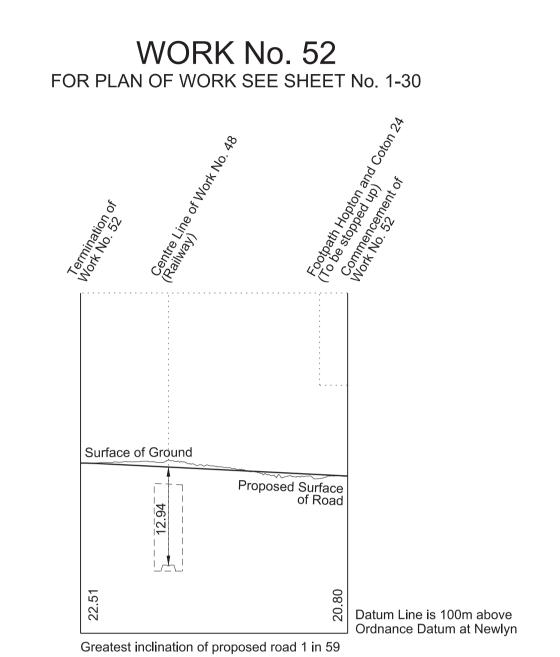

WORK No. 50 FOR PLAN OF WORK SEE SHEET No. 1-30

RevHB01

IN PARLIAMENT - SESSION 2017-19

HIGH SPEED RAIL
(WEST MIDLANDS - CREWE)

Works Nos. 52 and 53A (Access Roads) Work No. 53 (Footbridge) Works Nos. 54, 54A and 54B (Roads)