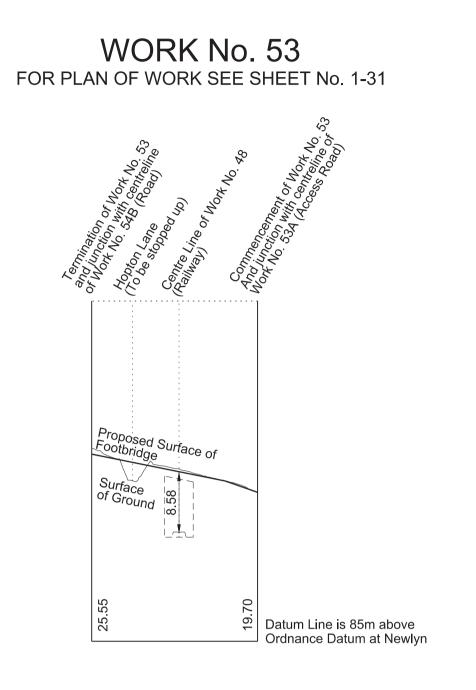

WORK No. 50 FOR PLAN OF WORK SEE SHEET No. 1-30

RevHB01

IN PARLIAMENT - SESSION 2017-19

HIGH SPEED RAIL
(WEST MIDLANDS - CREWE)

Works Nos. 52 and 53A (Access Roads) Work No. 53 (Footbridge) Works Nos. 54, 54A and 54B (Roads)