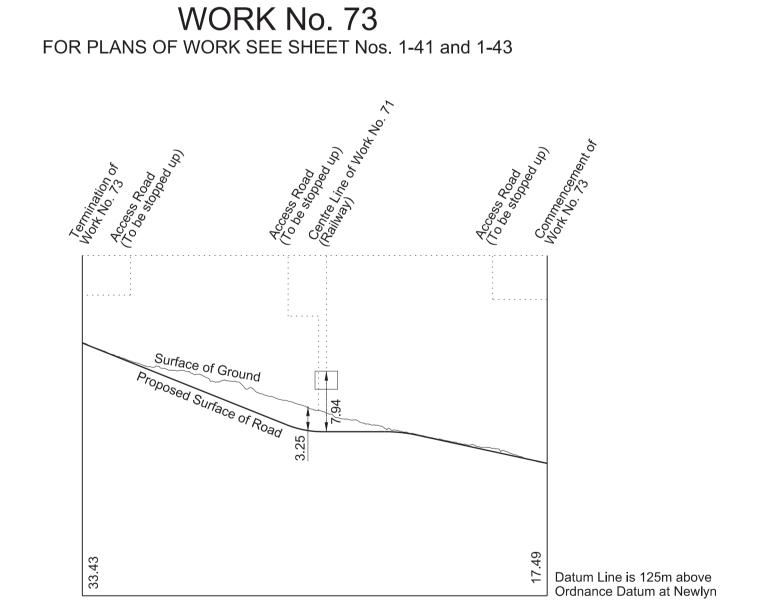

# SECTIONS

FOR PLAN OF WORK SEE SHEET No. 1-44

SHEET No. 2-44
IN PARLIAMENT - SESSION 2017-19

HIGH SPEED RAIL (WEST MIDLANDS - CREWE) Works Nos. 72, 72A and 73 (Access Roads)

Greatest inclination of proposed road 1 in 33