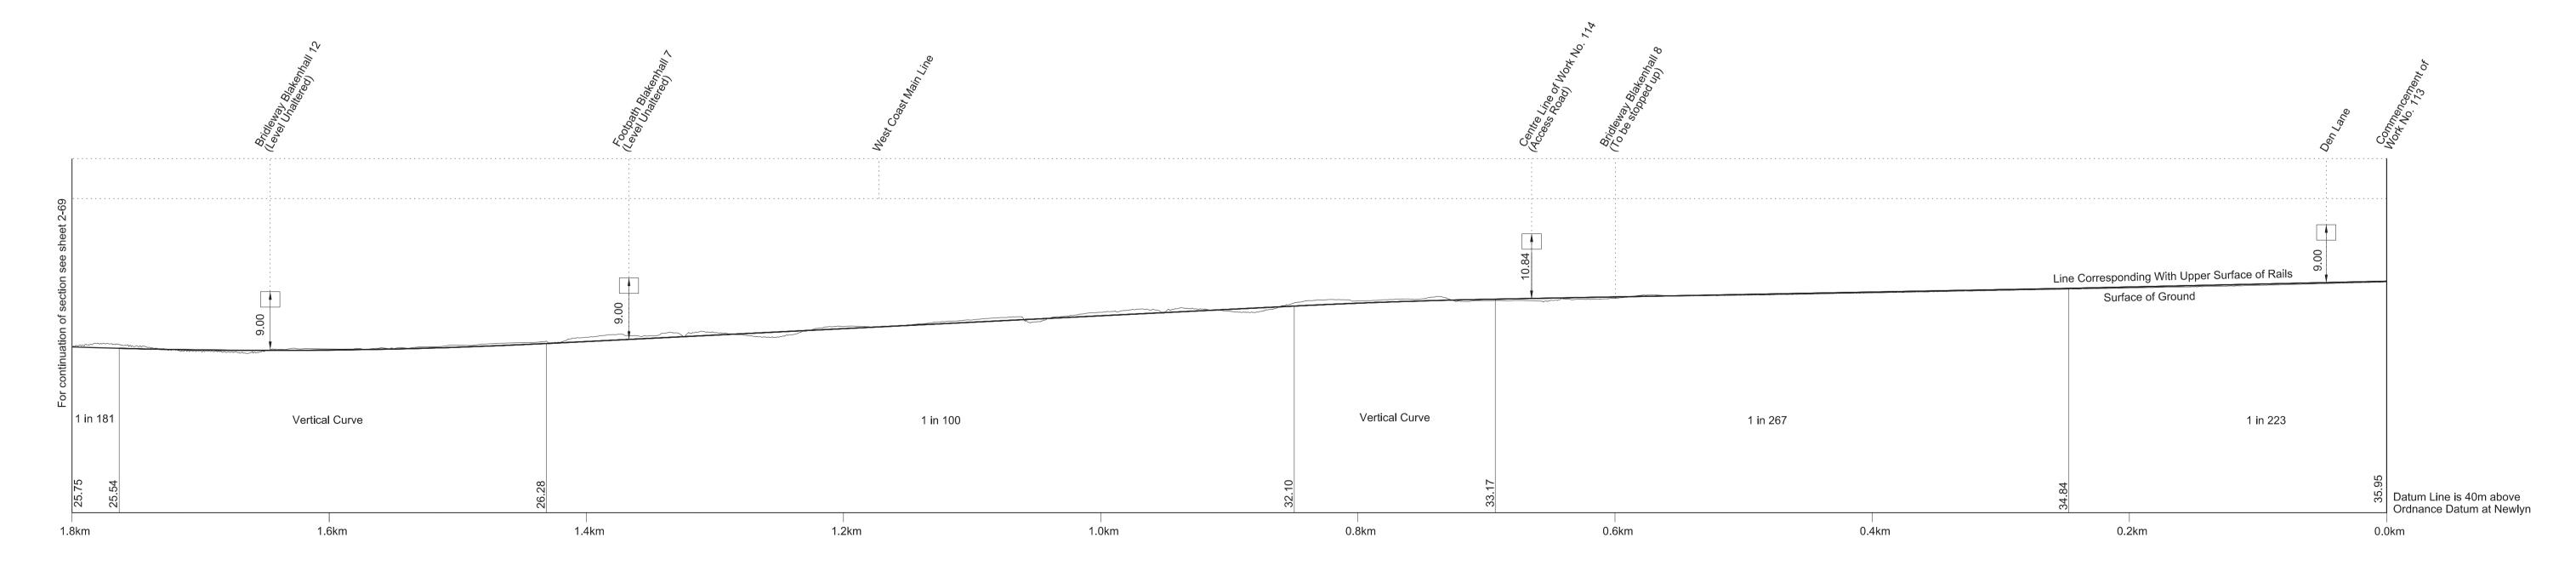

# WORK No. 113 FOR PLAN OF WORK SEE SHEET Nos. 1-59 and 1-60

SHEET No. 2-69

IN PARLIAMENT - SESSION 2017-19

HIGH SPEED RAIL
(WEST MIDLANDS - CREWE)

Work No. 113 (Railway)
Works Nos. 114 and 115 (Access Roads)