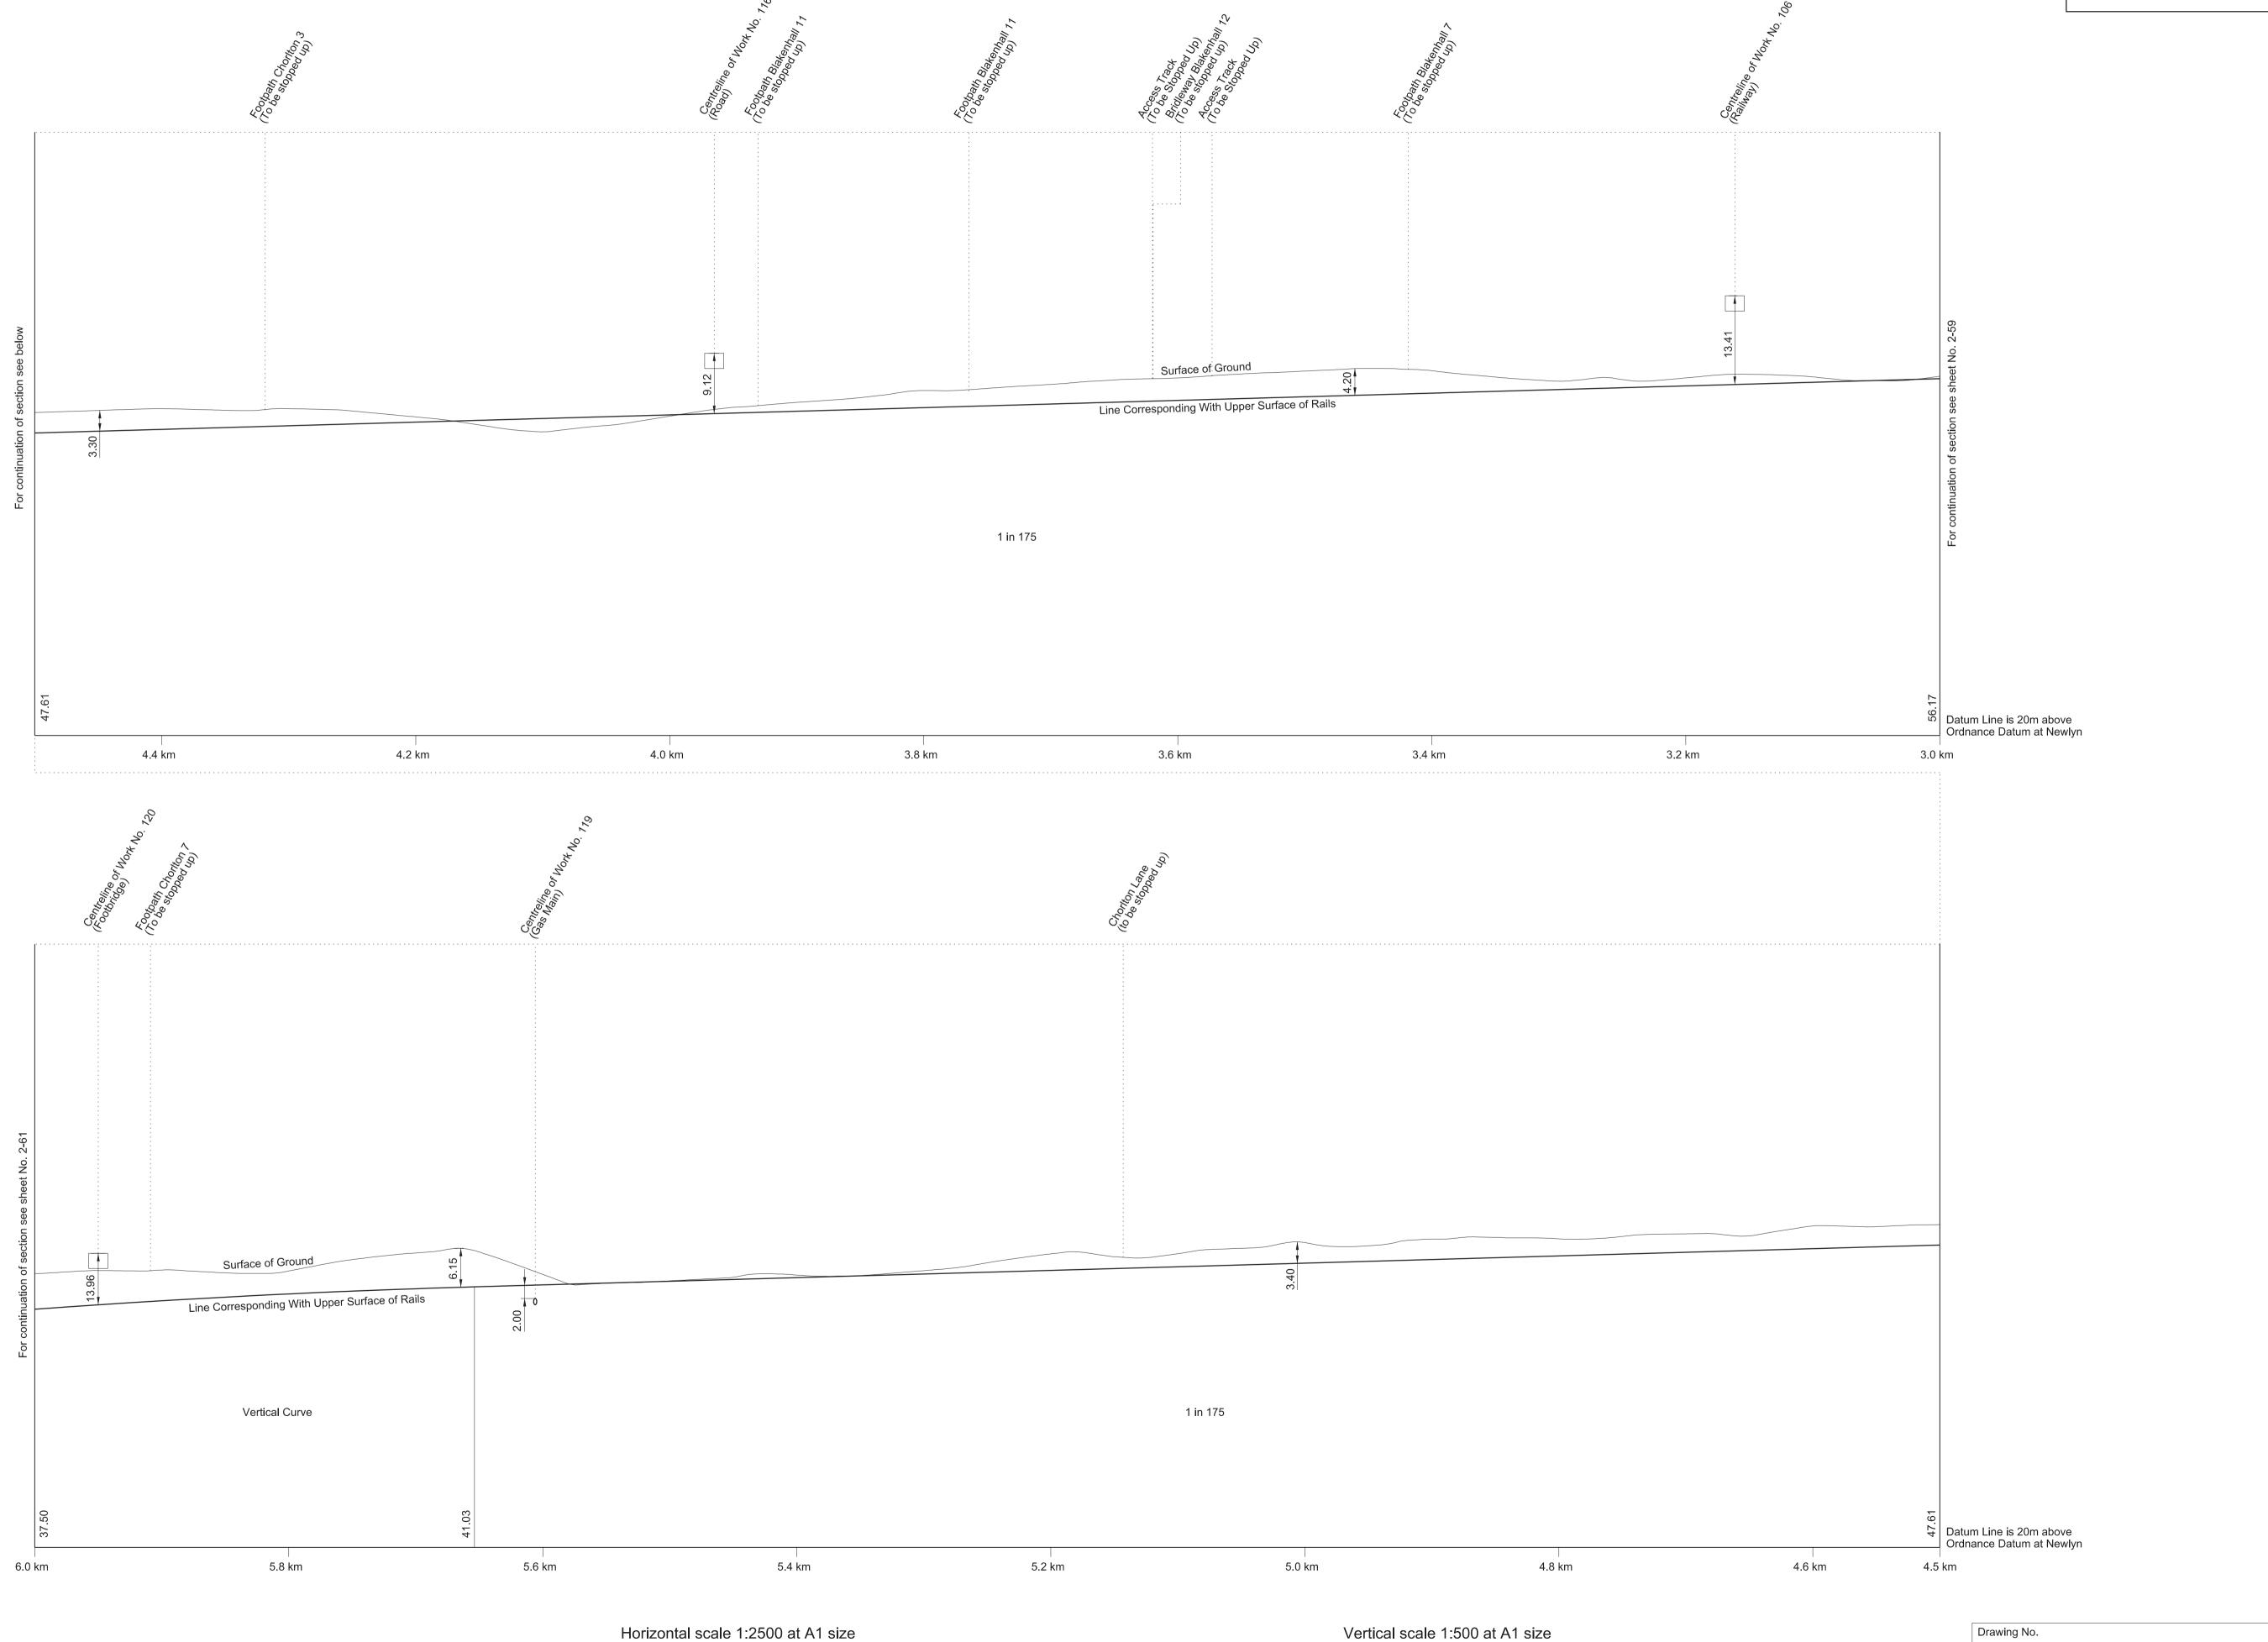

#### Sheet Numbers

| County of Cheshire - Borough of Cheshire East |                                          | Plans      | Sections         |
|-----------------------------------------------|------------------------------------------|------------|------------------|
| Work No. 105                                  | Railway                                  |            | 2-59, 2-60, 2-61 |
| Work No. 106                                  | Railway                                  |            |                  |
| Work No. 107                                  | Railway                                  | , ,        |                  |
| Work No. 108                                  | Diversion of Checkley Lane               |            |                  |
| Work No. 108A                                 | Access road                              |            | 2-65             |
| Work No. 108B                                 | Access road                              |            | 2-65             |
| Work No. 108C                                 | Access road                              | 1-58.      | 2-66             |
| Nork No. 109                                  | Diversion of a gas main.                 |            | 2-66             |
| Nork No. 110                                  | Diversion of a gas main.                 |            | 2-66             |
| Nork No. 111                                  | Diversion of Den Lane and Wrinehill Road |            | 2-66             |
| Nork No. 111A                                 | Access road                              |            | 2-66             |
| Work No. 112                                  | Railway                                  |            |                  |
| Nork No. 113                                  | Railway                                  | , , ,      | •                |
| Nork No. 114                                  | Access road                              | '          |                  |
| Vork No. 115                                  | Access road                              | 1-59. 1-60 | 2-69             |
| Vork No. 116                                  | Access road                              | 1-60       | 2-70             |
| Vork No. 116A                                 |                                          | 1-60, 1-61 | 2-70             |
| Vork No. 117                                  | Access road                              | 1-60, 1-61 | 2-70             |
| Nork No. 117A                                 | Access road                              | 1-61       | 2-71             |
| Nork No. 118                                  | Road                                     | 1-61, 1-62 | 2-71             |
| Nork No. 118A                                 |                                          |            | 2-71             |
| Work No. 119                                  | Diversion of a gas main.                 | 1-61       | 2-71             |
| Nork No. 120                                  | Footbridge                               |            | 2-71             |
| Nork No. 121                                  |                                          |            |                  |
| Vork No. 122                                  | Diversion of Newcastle Road              |            | 2-72             |
| Nork No. 122A                                 | Road                                     | 1-62       | 2-73             |
| Nork No. 122B                                 | Road                                     | 1-62       | 2-73             |
| Nork No. 123                                  | Road                                     | 1-62       | 2-73             |
| Nork No. 124                                  | Access road                              | 1-62       | 2-73             |
| Nork No. 125                                  | Access road                              |            | 2-73             |
| Nork No. 126                                  | Road                                     | 1-62       | 2-73             |
| Vork No. 126A                                 | Diversion of Casey Lane                  | 1-62       | 2-73             |
| Vork No. 127                                  | Access road                              | 1-64       | 2-74             |
| Nork No. 128                                  | Railway                                  |            | 2-74             |
| Vork No. 129                                  |                                          |            | 2-74             |
| Vork No. 130                                  | Railway improvements.                    |            |                  |
| Work No. 131                                  |                                          | ·          |                  |