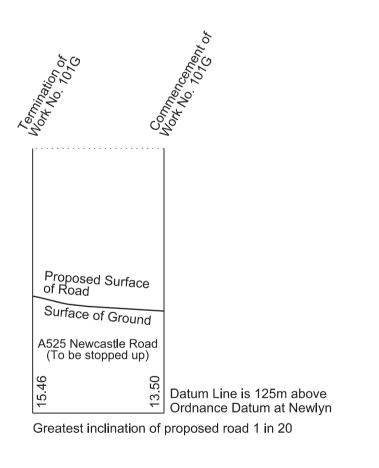

WORK No. 101F FOR PLAN OF WORK SEE SHEET No. 1-55

WORK No. 101G FOR PLAN OF WORK SEE SHEET No. 1-55

WORKS No. 101H

RevHB01

SHEET No. 2-58

IN PARLIAMENT - SESSION 2017-19 HIGH SPEED RAIL (WEST MIDLANDS - CREWE)