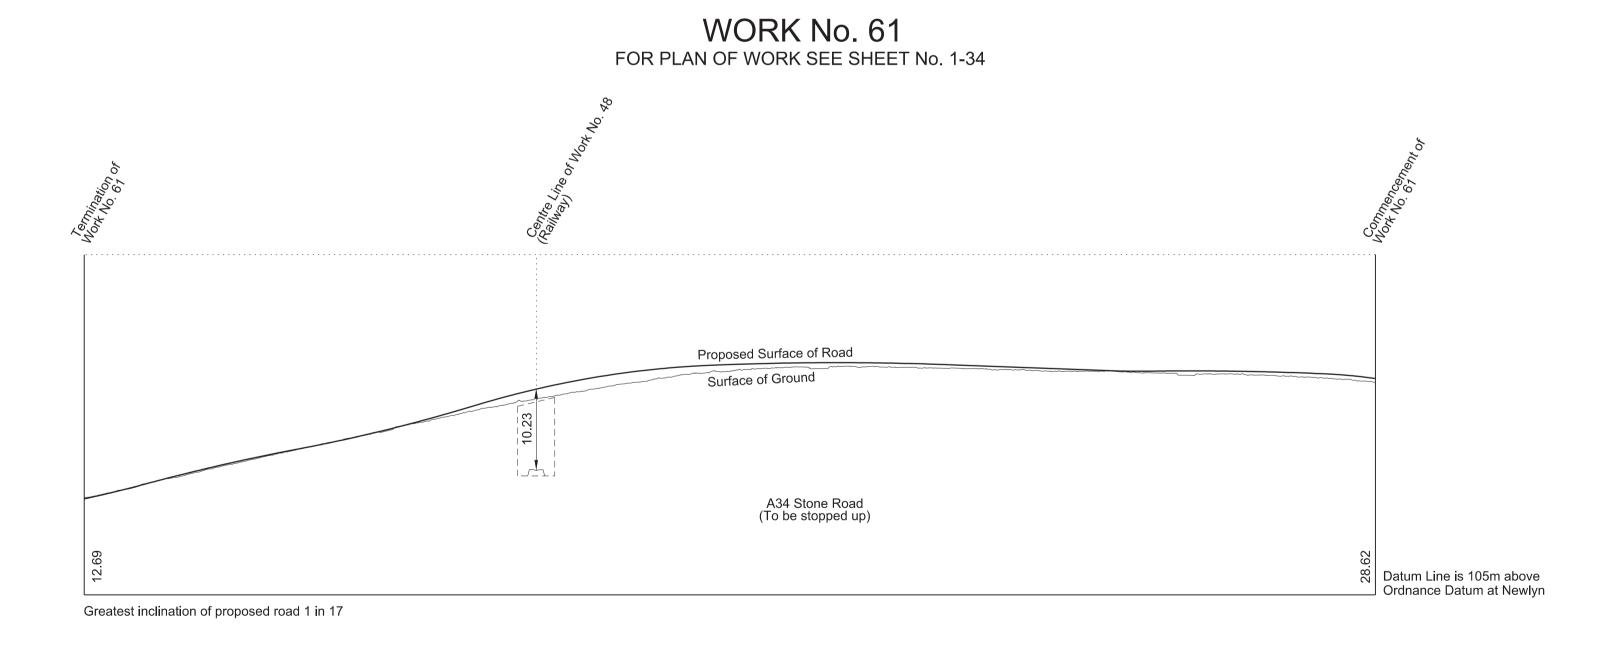

Work No. 61A (Temporary Road)

# WORK No. 61A FOR PLAN OF WORK SEE SHEET No. 1-34

IN PARLIAMENT - SESSION 2017-19

HIGH SPEED RAIL
(WEST MIDLANDS - CREWE)

Work No. 62 (Railway)