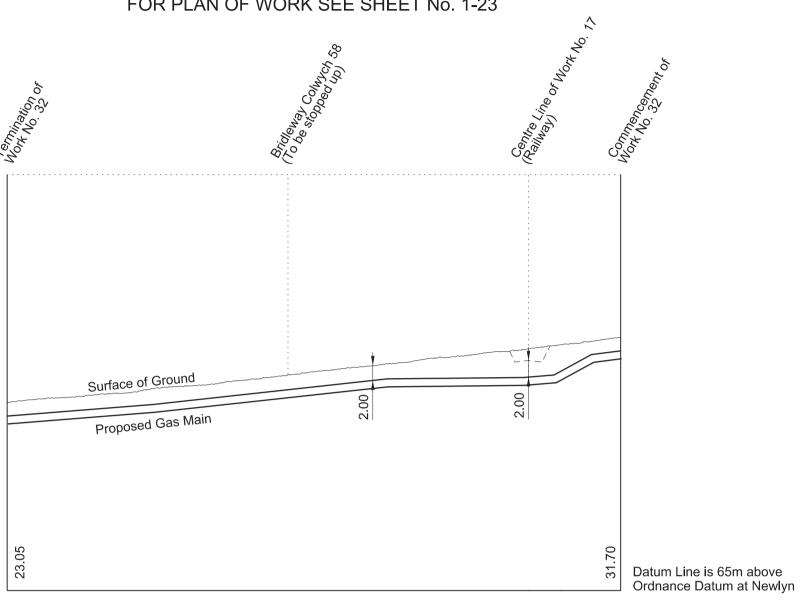

HIGH SPEED RAIL (WEST MIDLANDS - CREWE)

Works Nos. 31 and 34 (Access Roads)
Works Nos. 32 and 33 (Gas Mains)
Work No. 35 (Fuel Pipeline)

WORK No. 31 FOR PLAN OF WORK SEE SHEET No. 1-23

WORK No. 32 FOR PLAN OF WORK SEE SHEET No. 1-23

WORK No. 33 FOR PLAN OF WORK SEE SHEET No. 1-23 and 1-24 Surface of Ground Proposed Gas Main Datum Line is 55m above Ordnance Datum at Newlyn

WORK No. 34

WORK No. 35 FOR PLAN OF WORK SEE SHEET No. 1-23 and 1-24