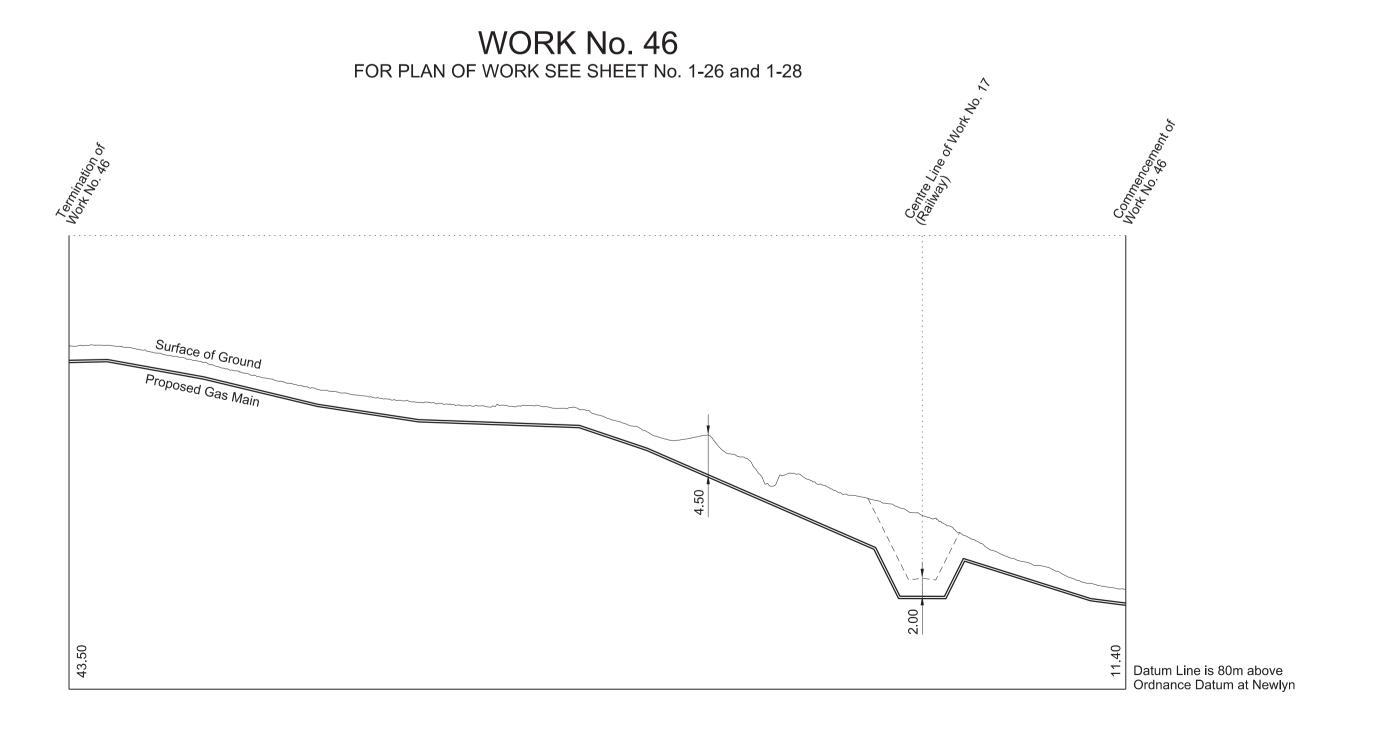

WORK No. 43B FOR PLAN OF WORK SEE SHEET No. 1-27

SHEET No. 2-24 IN PARLIAMENT - SESSION 2017-19 HIGH SPEED RAIL (WEST MIDLANDS - CREWE) Work No. 44 (Fuel Pipeline) Work No. 45 (Access Road) Work No. 46 (Gas Main) Work No. 47 (Bridge)