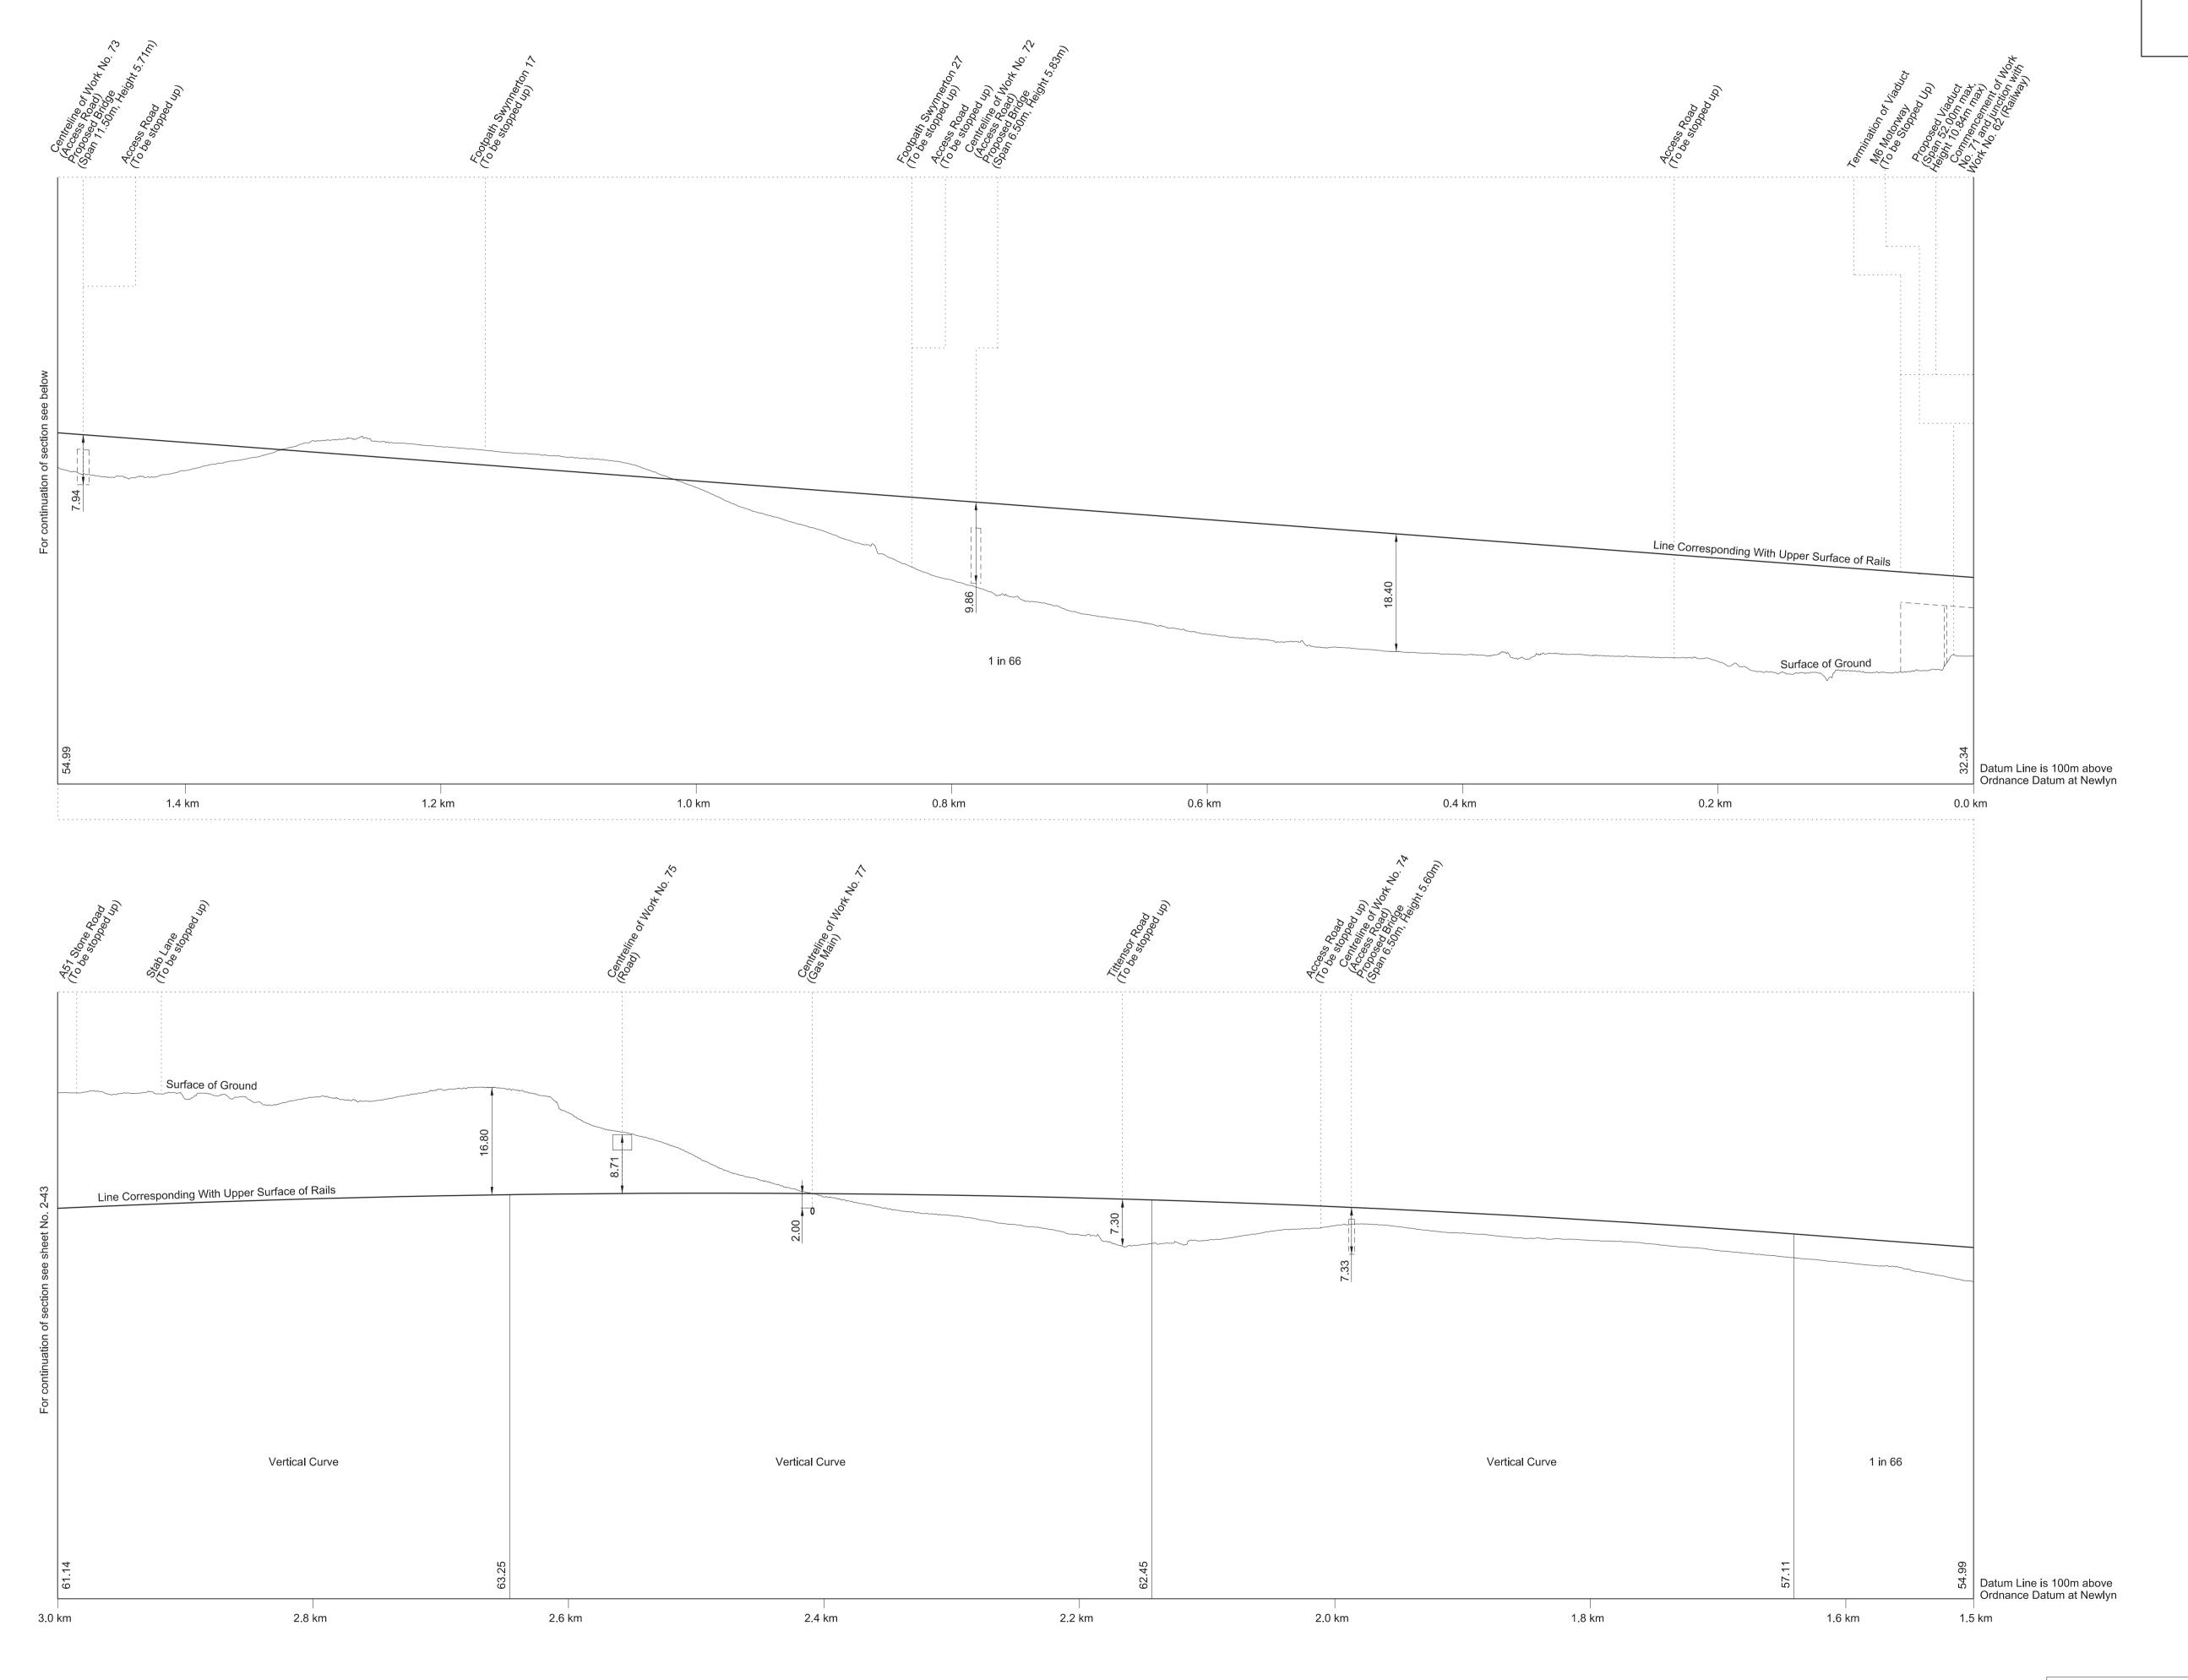

# SECTIONS

FOR PLAN OF WORK SEE SHEET No. 1-44

SHEET No. 2-44
IN PARLIAMENT - SESSION 2017-19

HIGH SPEED RAIL (WEST MIDLANDS - CREWE) Works Nos. 72, 72A and 73 (Access Roads)

Greatest inclination of proposed road 1 in 33

Greatest inclination of proposed road 1 in 12.5

IN PARLIAMENT - SESSION 2017-19 HIGH SPEED RAIL (WEST MIDLANDS - CREWE)

Works Nos. 74 and 75A (Access Roads) Works Nos. 75 and 78 (Roads) Works Nos. 76 and 77 (Gas Mains)

WORK No. 74 FOR PLAN OF WORK SEE SHEET No. 1-43

WORK No. 75 FOR PLAN OF WORK SEE SHEET No. 1-43

WORK No. 75A FOR PLAN OF WORK SEE SHEET No. 1-43

WORK No. 76 FOR PLAN OF WORK SEE SHEET No. 1-43

WORK No. 77 FOR PLAN OF WORK SEE SHEET No. 1-43

WORK No. 78 FOR PLAN OF WORK SEE SHEET No. 1-44

IN PARLIAMENT - SESSION 2017-19

HIGH SPEED RAIL (WEST MIDLANDS - CREWE)

SHEET No. 2-46

Work No. 78A (Road) Work No. 78B (Temporary Road) Works Nos. 78C and 80 (Access Roads) Work No. 79 (Temporary Bridge)