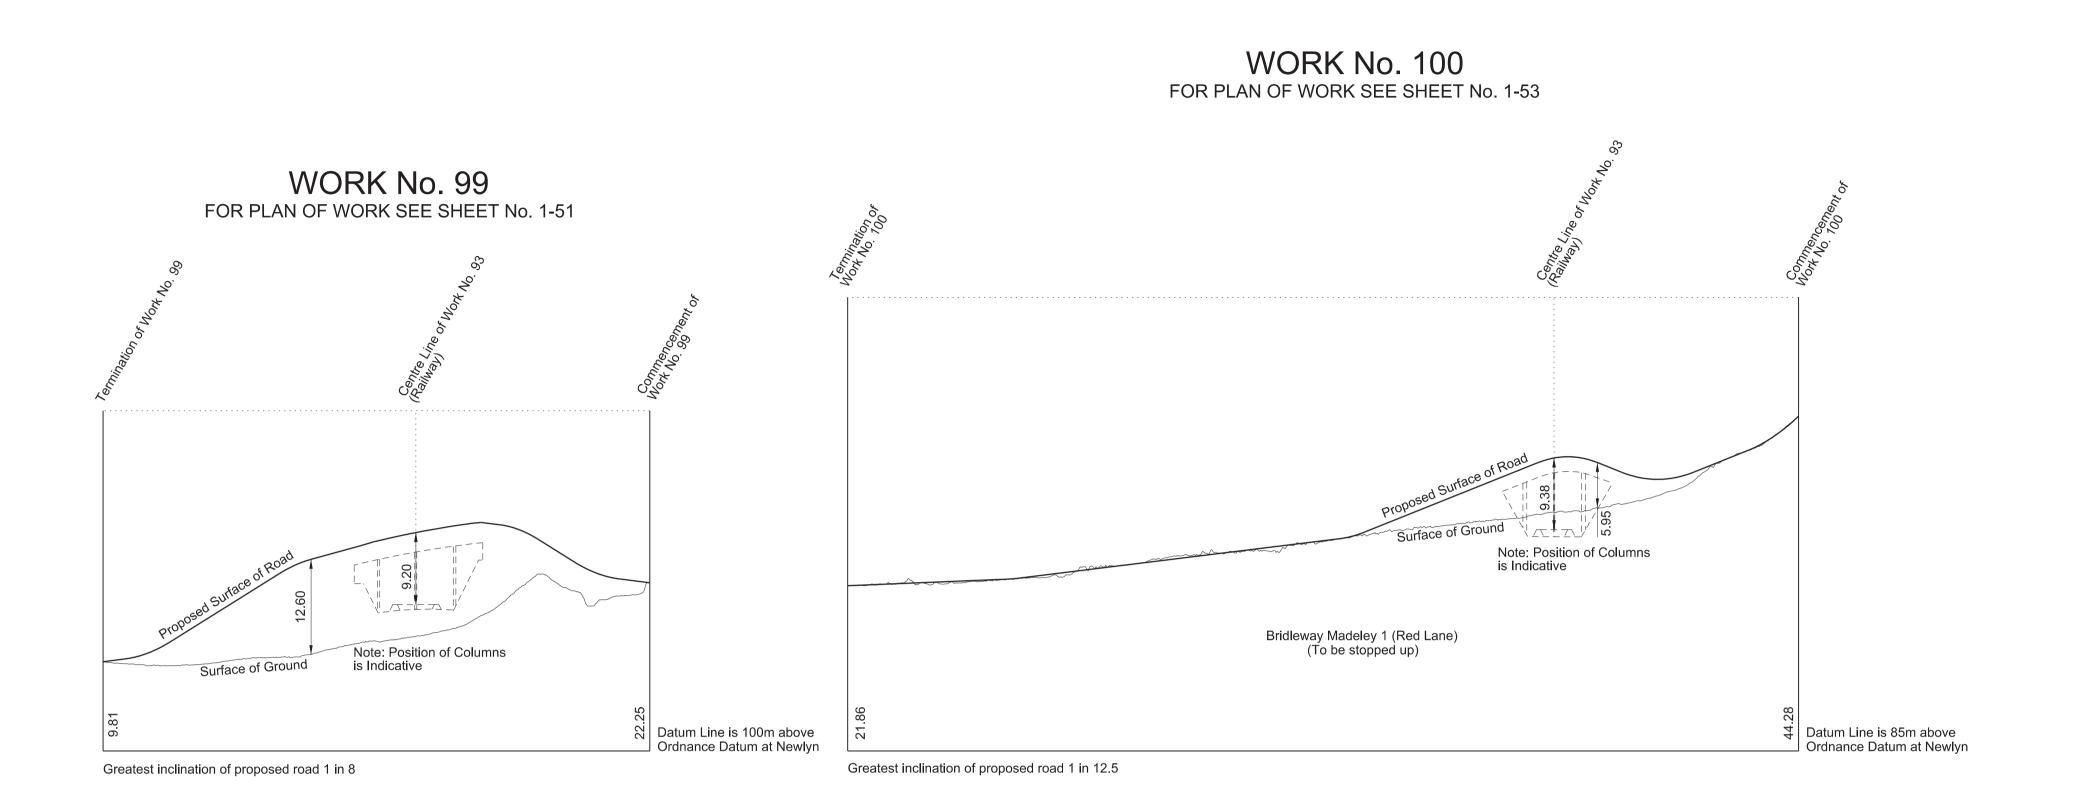

WORK No. 97A
FOR PLAN OF WORK SEE SHEET No. 1-51

WORK No. 97

WORK No. 98

SHEET No. 2-56

IN PARLIAMENT - SESSION 2017-19

HIGH SPEED RAIL
(WEST MIDLANDS - CREWE)

Works Nos. 99, 100 and 101A (Access Roads) Works Nos. 101,101B and 101C (Roads)