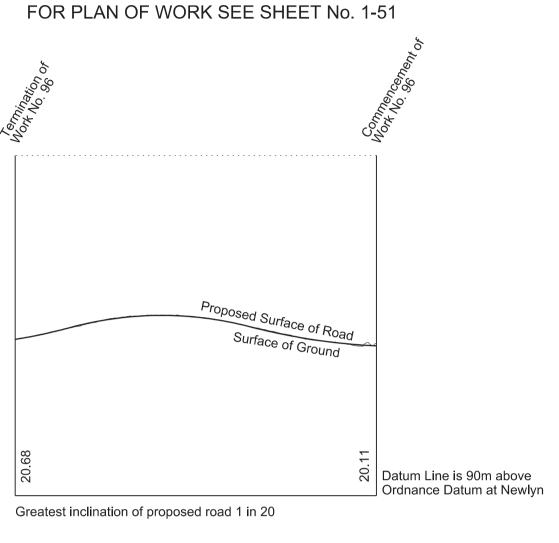

HIGH SPEED RAIL
(WEST MIDLANDS - CREWE)

Work No. 94 (Temporary Bridge)
Works Nos. 95, 96, 97A and 98 (Access Roads)
Works Nos. 97 and 97B (Roads)

WORK No. 95
FOR PLAN OF WORK SEE SHEET No. 1-51

WORK No. 96