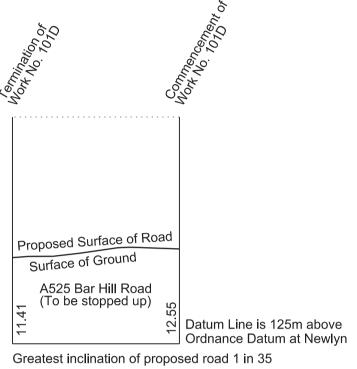

SHEET No. 2-57

IN PARLIAMENT - SESSION 2017-19

HIGH SPEED RAIL
(WEST MIDLANDS - CREWE)

Works Nos. 101D, 101E, 101F, 101G and 101H (Roads)

WORK No. 101D
FOR PLAN OF WORK SEE SHEET No. 1-54

WORK No. 101E FOR PLAN OF WORK SEE SHEET No. 1-55

WORK No. 101F FOR PLAN OF WORK SEE SHEET No. 1-55

WORK No. 101G FOR PLAN OF WORK SEE SHEET No. 1-55

WORKS No. 101H

RevHB01

SHEET No. 2-58

IN PARLIAMENT - SESSION 2017-19 HIGH SPEED RAIL (WEST MIDLANDS - CREWE)