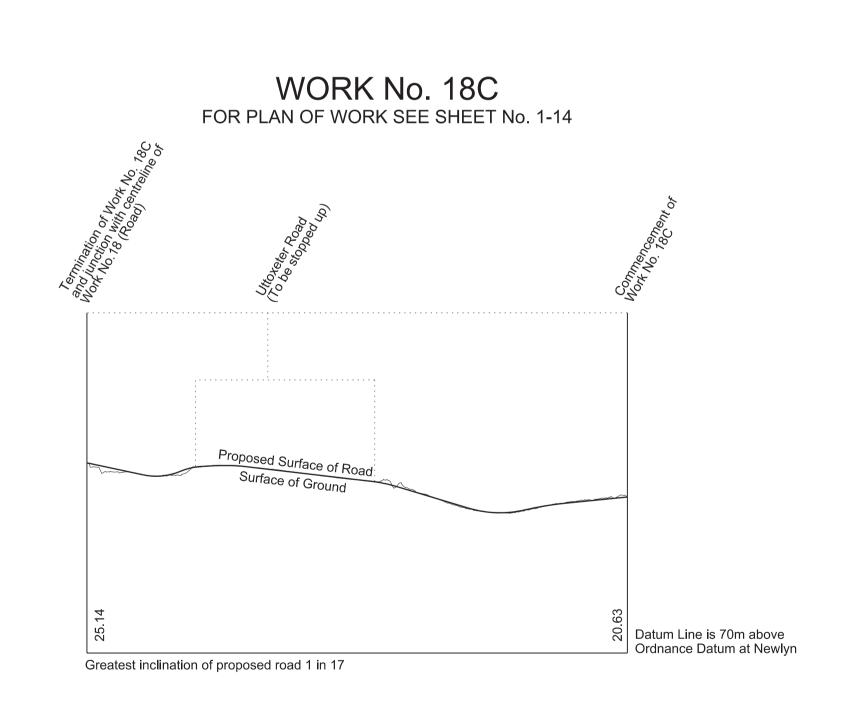

Works Nos. 18, 18A, 18C and 18D (Roads)
Work No. 18B (Access Road)

SHEET No. 2-15

IN PARLIAMENT - SESSION 2017-19 HIGH SPEED RAIL (WEST MIDLANDS - CREWE)

Works Nos. 18E, 20 and 20A (Roads) Work No. 19 (Access Road)