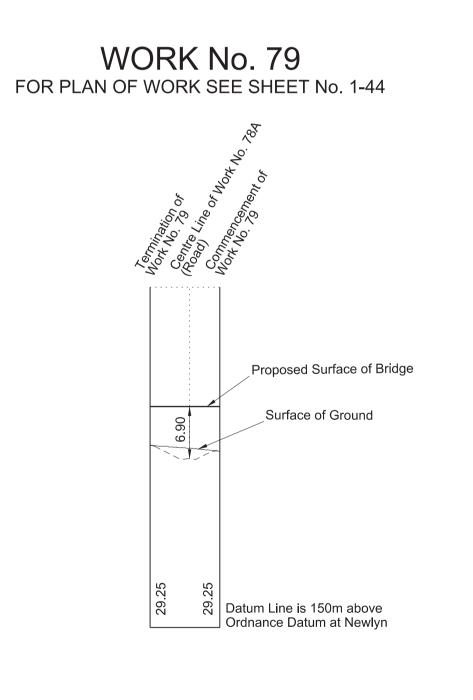

WORK No. 78 FOR PLAN OF WORK SEE SHEET No. 1-44

IN PARLIAMENT - SESSION 2017-19

HIGH SPEED RAIL (WEST MIDLANDS - CREWE)

SHEET No. 2-46

Work No. 78A (Road) Work No. 78B (Temporary Road) Works Nos. 78C and 80 (Access Roads) Work No. 79 (Temporary Bridge)