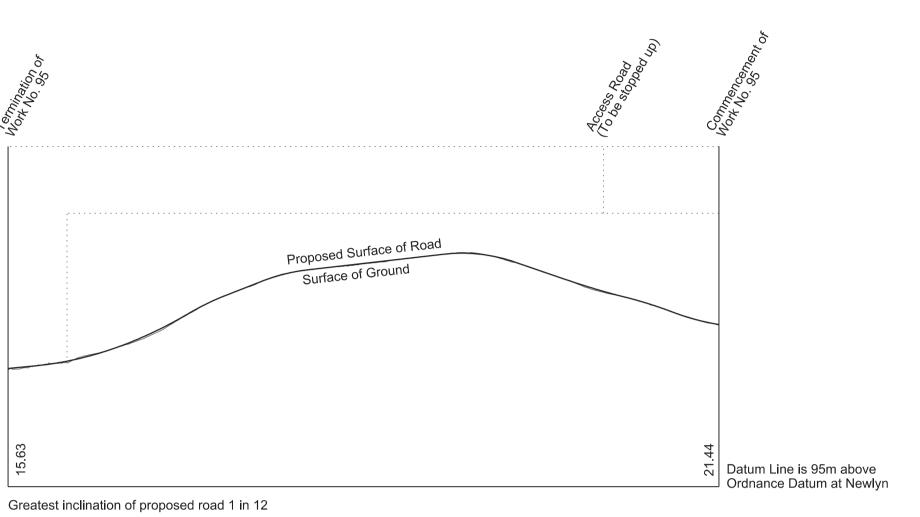

HIGH SPEED RAIL
(WEST MIDLANDS - CREWE)

Work No. 94 (Temporary Bridge)
Works Nos. 95, 96, 97A and 98 (Access Roads)
Works Nos. 97 and 97B (Roads)

WORK No. 95
FOR PLAN OF WORK SEE SHEET No. 1-51

WORK No. 96