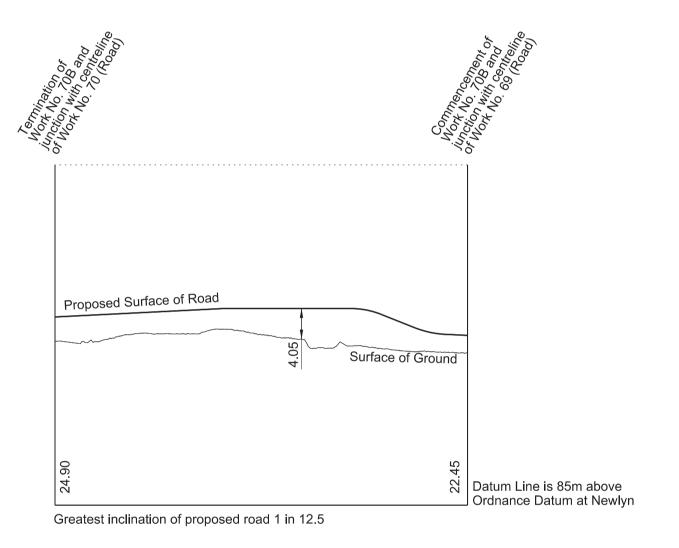

#### WORK No. 70

Greatest inclination of proposed road 1 in 85

RevHB01

SHEET No. 2-41

IN PARLIAMENT - SESSION 2017-19

HIGH SPEED RAIL
(WEST MIDLANDS - CREWE)

Works Nos. 70A and 70B (Access Roads)

# SECTIONS

#### WORK No. 70B FOR PLAN OF WORK SEE SHEET No. 1-39

FOR PLAN OF WORK SEE SHEET No. 1-41 and 1-43

IN PARLIAMENT - SESSION 2017-19

HIGH SPEED RAIL
(WEST MIDLANDS - CREWE)

Work No. 71 (Railway)

300

IN PARLIAMENT - SESSION 2017-19