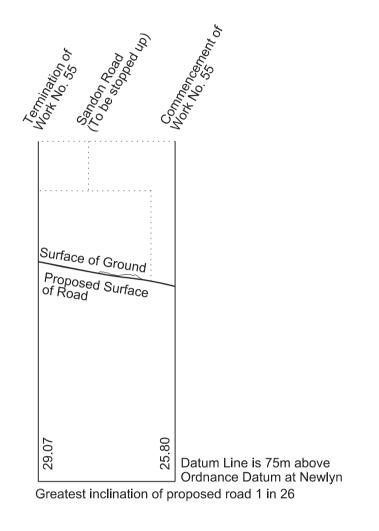

Datum Line is 80m above Ordnance Datum at Newlyn

IN PARLIAMENT - SESSION 2017-19 HIGH SPEED RAIL (WEST MIDLANDS - CREWE)

Works Nos. 55, 56, 56A and 59 (Access Roads) Work No. 57 (Fuel Pipeline) Work No. 58 (Gas Main)

### SECTIONS

WORK No. 55 FOR PLAN OF WORK SEE SHEET No. 1-31

WORK No. 56 FOR PLAN OF WORK SEE SHEET No. 1-32

WORK No. 56A

WORK No. 57 FOR PLAN OF WORK SEE SHEET No. 1-32

WORK No. 58

IN PARLIAMENT - SESSION 2017-19