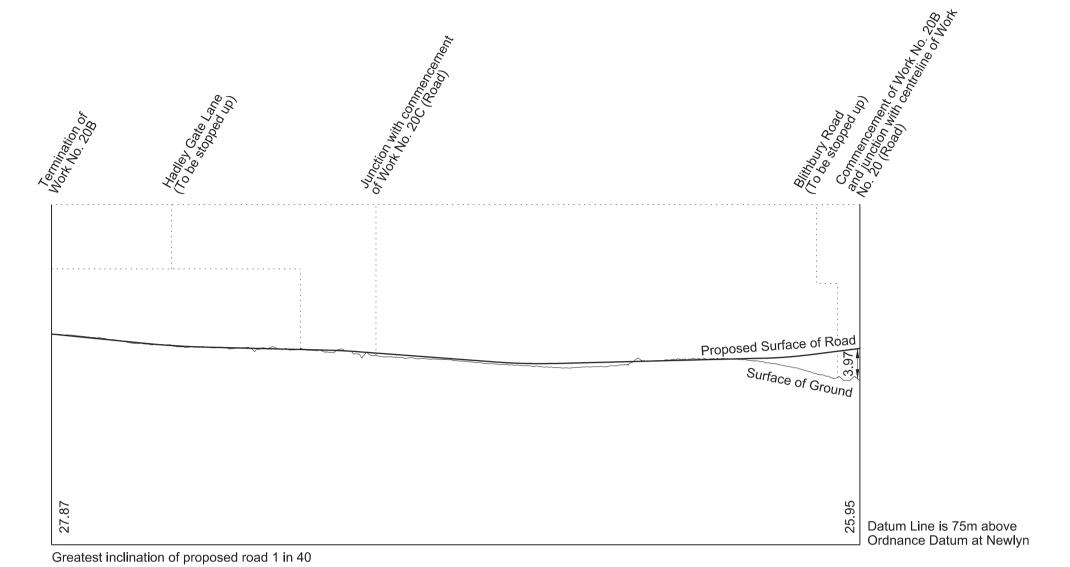

### WORK No. 20B FOR PLAN OF WORK SEE SHEET No. 1-14 and 1-15

WORK No. 21
FOR PLAN OF WORK SEE SHEET No. 1-15

Horizontal scale 1:2500 at A1 size res 100 0 100 200 300

SECTIONS

WORK No. 20C

FOR PLAN OF WORK SEE SHEET No. 1-14

Surface of Ground

➤ Proposed Surface of Road

Datum Line is 75m above
Ordnance Datum at Newlyn

Greatest inclination of proposed road 1 in 40

IN PARLIAMENT - SESSION 2017-19

HIGH SPEED RAIL
(WEST MIDLANDS - CREWE)

SHEET No. 2-16

Works Nos. 20B, 20C, 20D and 22 (Roads)
Work No. 21 (Bridge)

WORK No. 20D FOR PLAN OF WORK SEE SHEET No. 1-15

Vertical scale 1:500 at A1 size

RevHB01

SHEET No. 2-17

IN PARLIAMENT - SESSION 2017-19 HIGH SPEED RAIL (WEST MIDLANDS - CREWE)