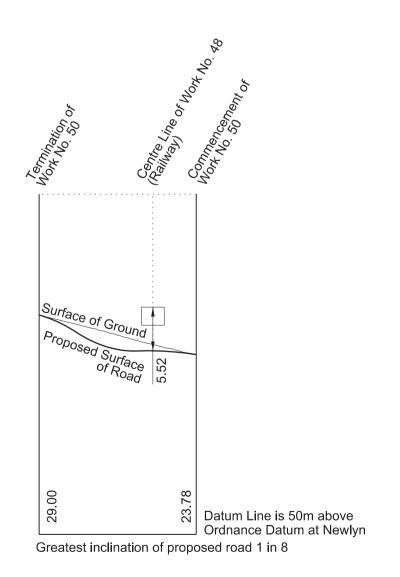

### SECTIONS

FOR PLAN OF WORK SEE SHEET No. 1-33 and 1-34

300

SHEET No. 2-28

IN PARLIAMENT - SESSION 2017-19

HIGH SPEED RAIL
(WEST MIDLANDS - CREWE)

Works Nos. 49, 49A, 50, 51A and 51B (Access Roads)
Work No. 51 (Road)

WORK No. 50 FOR PLAN OF WORK SEE SHEET No. 1-30

RevHB01

IN PARLIAMENT - SESSION 2017-19

HIGH SPEED RAIL
(WEST MIDLANDS - CREWE)

Works Nos. 52 and 53A (Access Roads) Work No. 53 (Footbridge) Works Nos. 54, 54A and 54B (Roads)