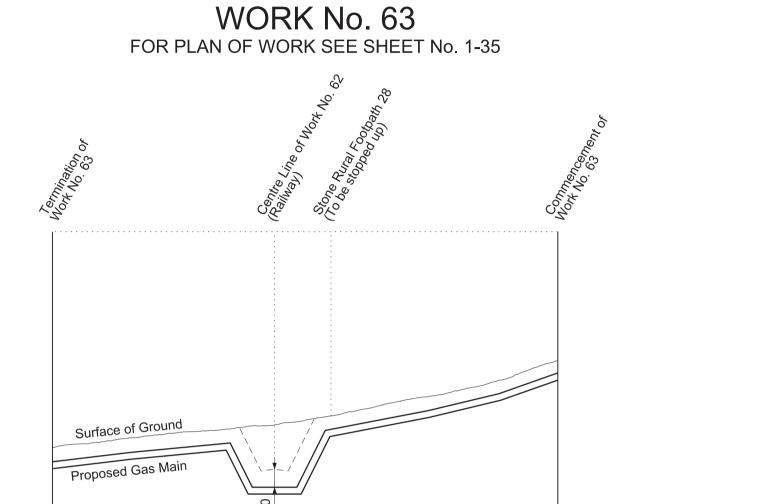

Work No. 63 (Gas Main) Works Nos. 64 and 66 (Access Roads) Work No. 65 (Road)

Datum Line is 115m above
Ordnance Datum at Newlyn

Horizontal scale 1:2500 at A1 size

IN PARLIAMENT - SESSION 2017-19

HIGH SPEED RAIL
(WEST MIDLANDS - CREWE)