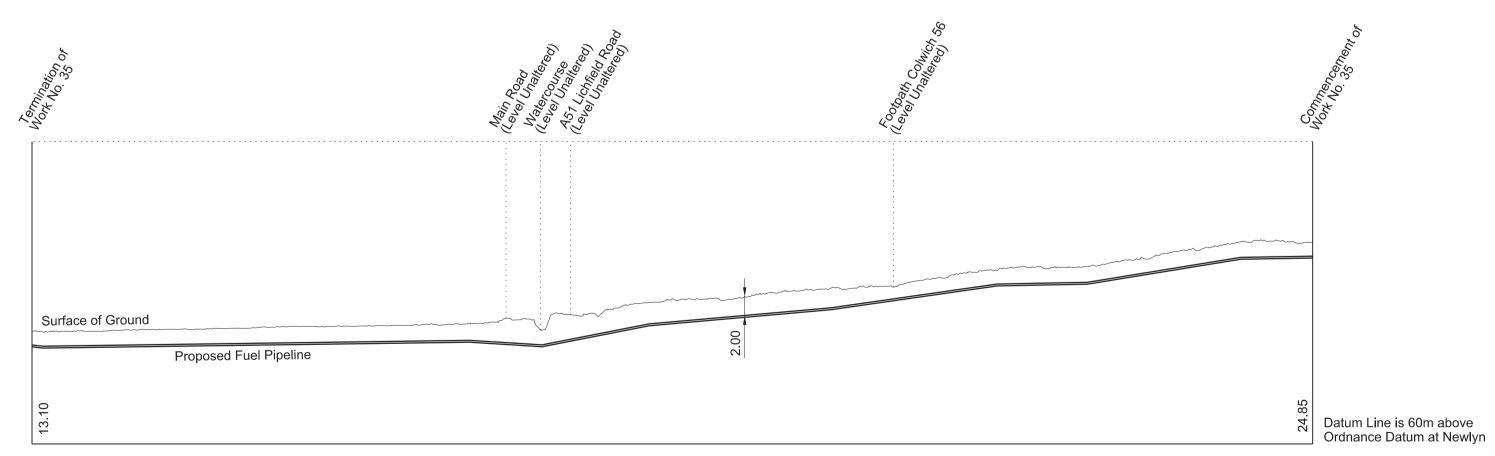

WORK No. 33 FOR PLAN OF WORK SEE SHEET No. 1-23 and 1-24 Surface of Ground Proposed Gas Main Datum Line is 55m above Ordnance Datum at Newlyn

WORK No. 34

WORK No. 35 FOR PLAN OF WORK SEE SHEET No. 1-23 and 1-24