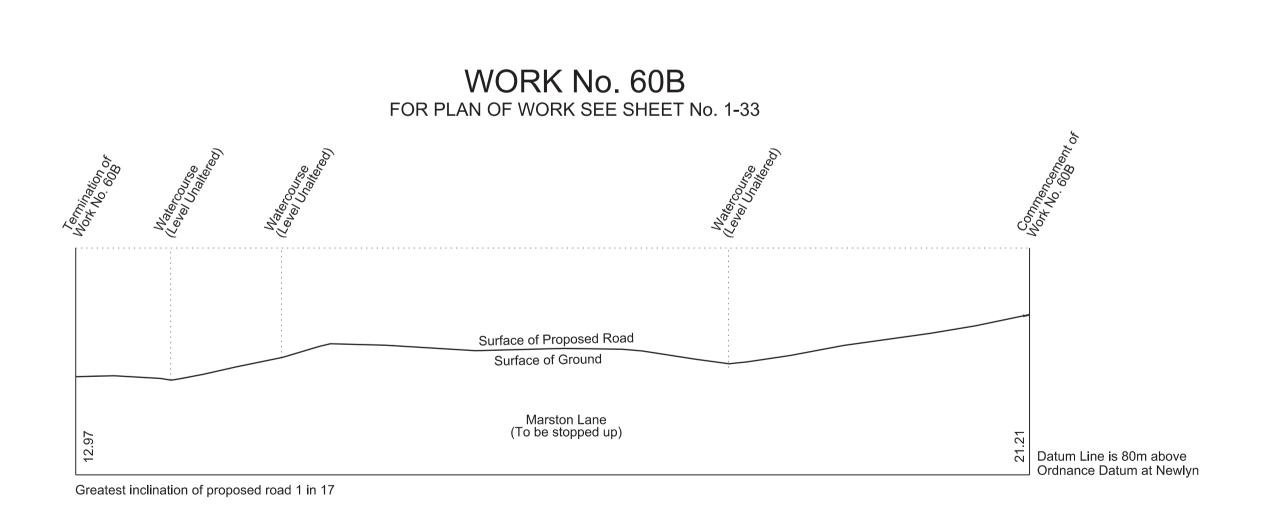

HIGH SPEED RAIL
(WEST MIDLANDS - CREWE)

Works Nos. 60, 60A, 60B and 61 (Roads)

WORK No. 60A

FOR PLAN OF WORK SEE SHEET No. 1-33

SHEET No. 2-32

IN PARLIAMENT - SESSION 2017-19

HIGH SPEED RAIL
(WEST MIDLANDS - CREWE)