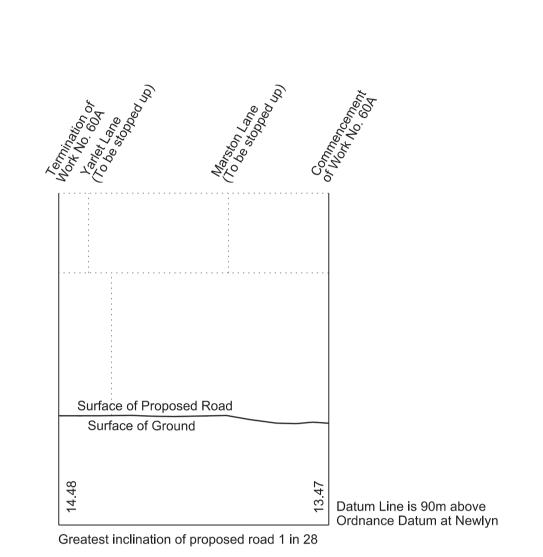

HIGH SPEED RAIL
(WEST MIDLANDS - CREWE)

Works Nos. 60, 60A, 60B and 61 (Roads)

WORK No. 60A

FOR PLAN OF WORK SEE SHEET No. 1-33

SHEET No. 2-32

IN PARLIAMENT - SESSION 2017-19

HIGH SPEED RAIL
(WEST MIDLANDS - CREWE)