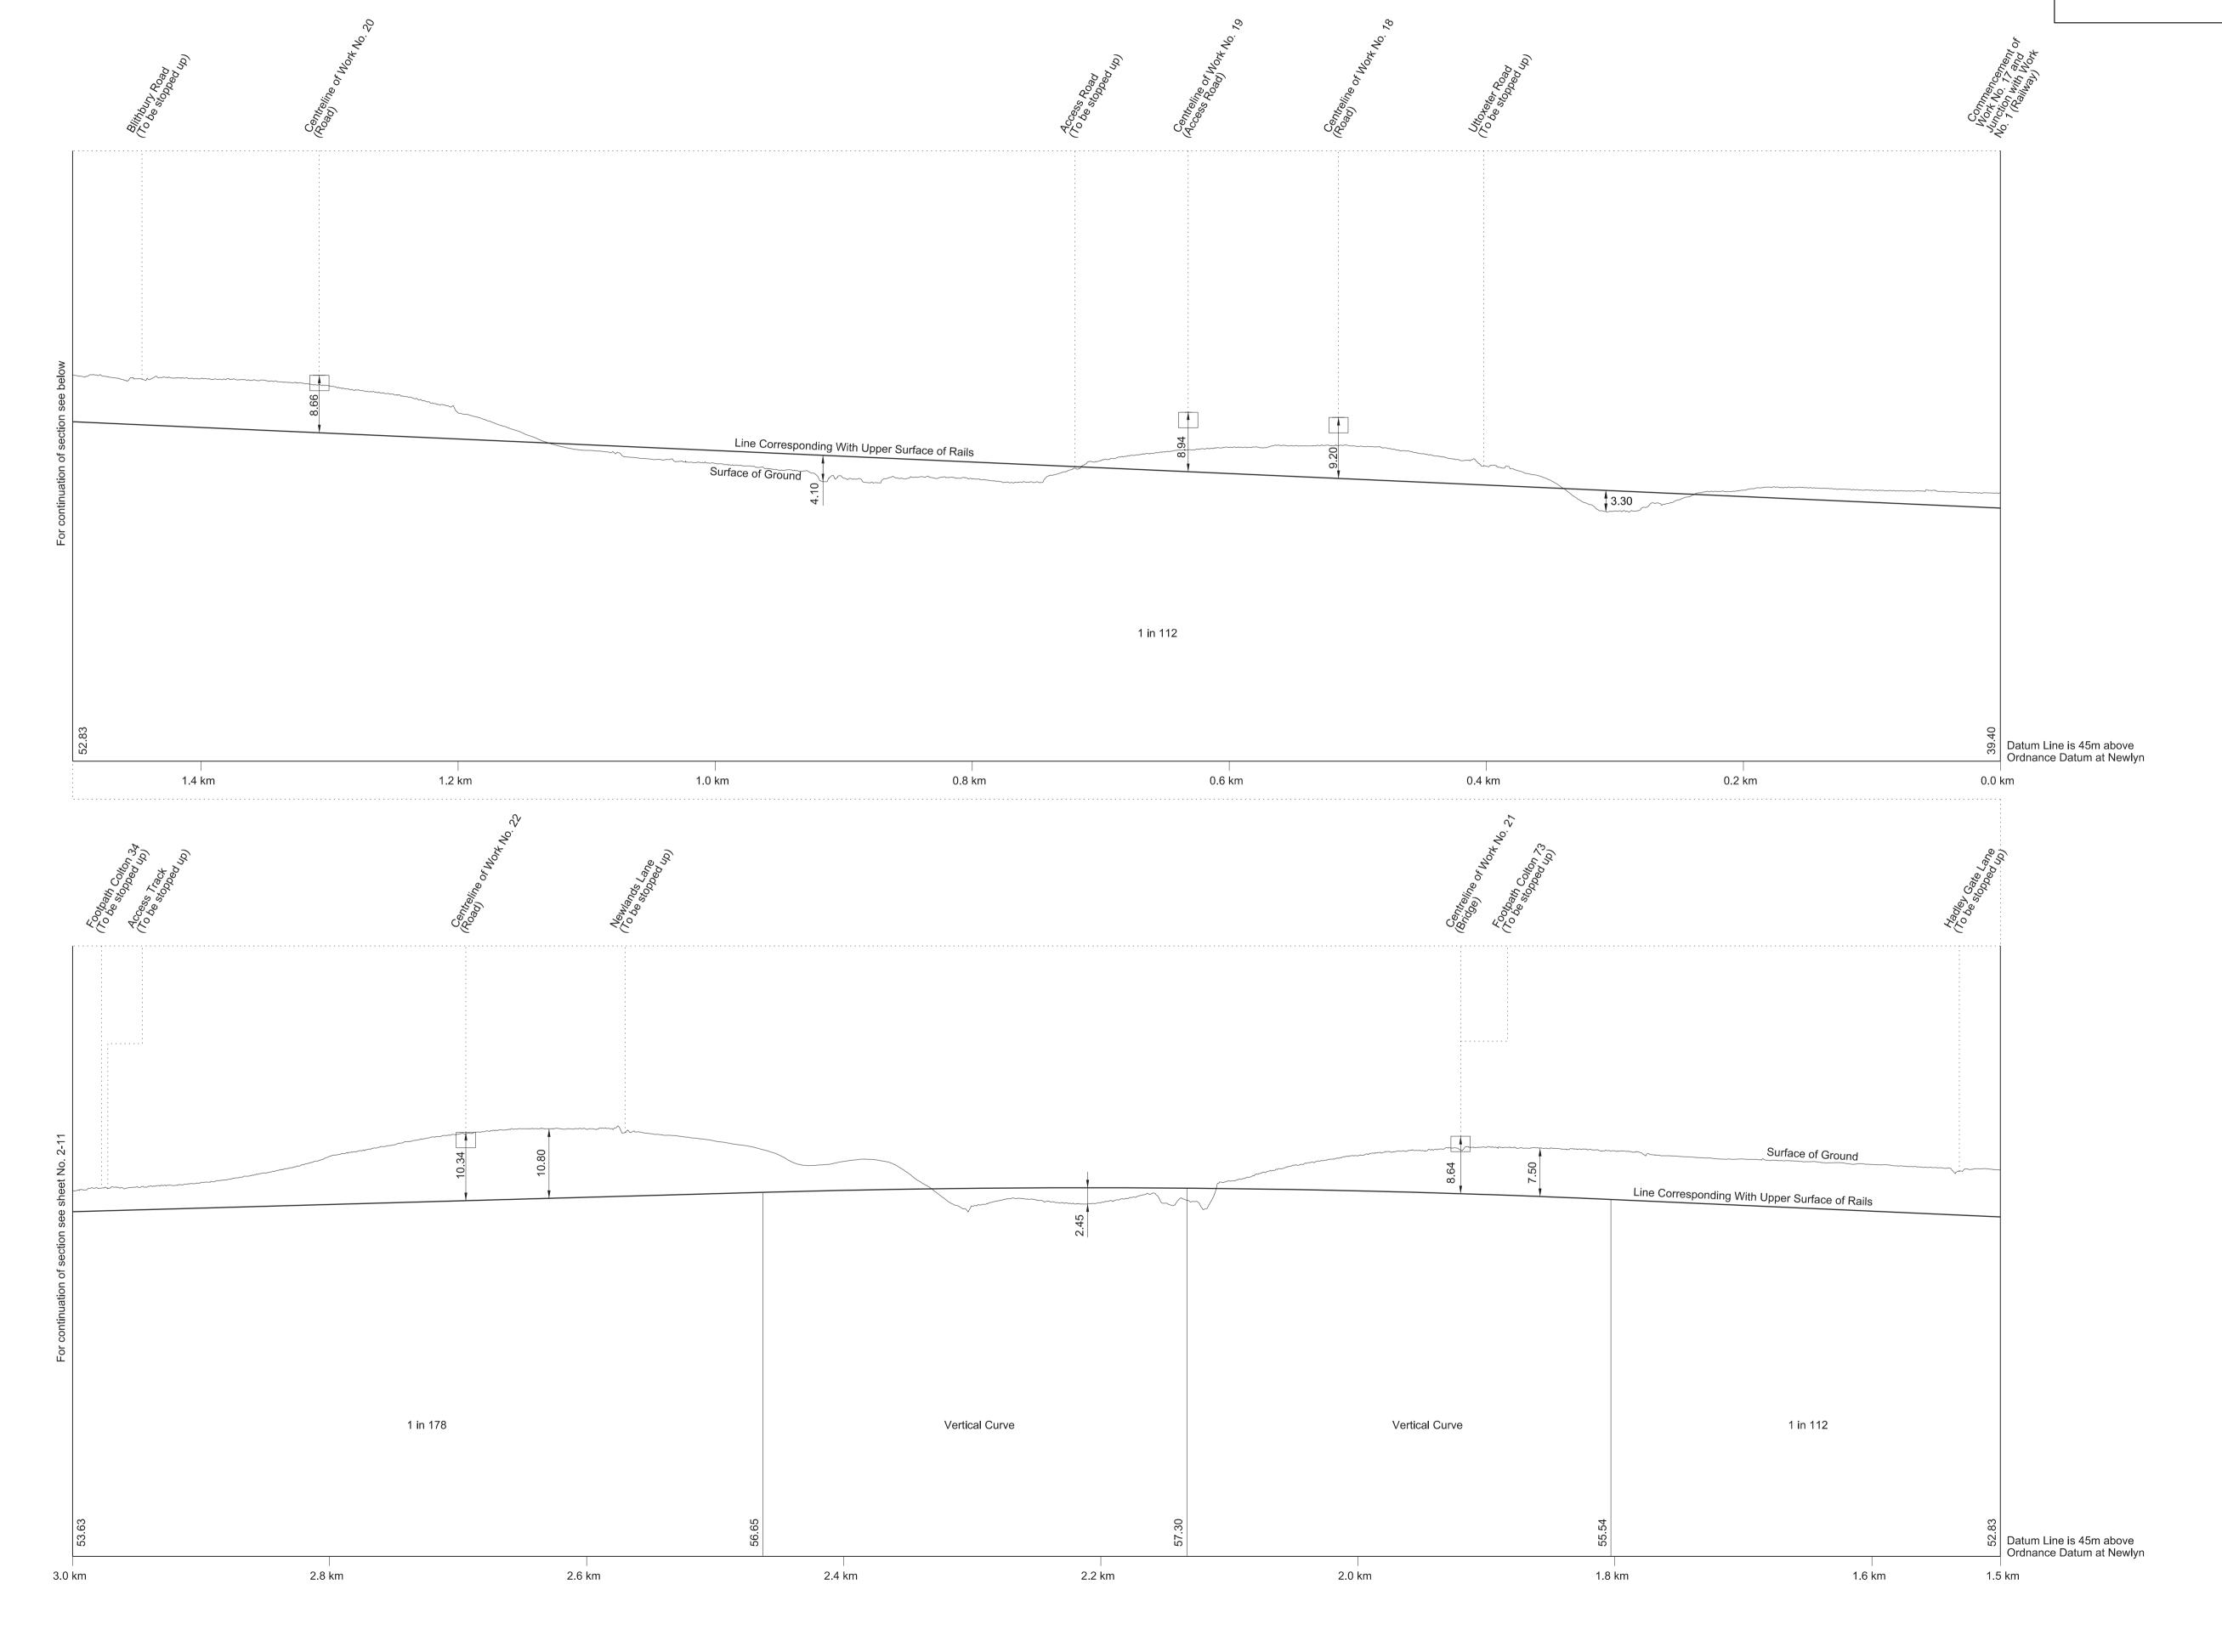

### WORK No. 16 FOR PLAN OF WORK SEE SHEET No. 1-13

FOR PLAN OF WORK SEE SHEET No. 1-14 and 1-15

IN PARLIAMENT - SESSION 2017-19

HIGH SPEED RAIL
(WEST MIDLANDS - CREWE)

Work No. 17 (Railway)

FOR PLAN OF WORK SEE SHEET No. 1-19 and 1-20

IN PARLIAMENT - SESSION 2017-19

HIGH SPEED RAIL
(WEST MIDLANDS - CREWE)

Work No. 17 (Railway)

SHEET No. 2-12

IN PARLIAMENT - SESSION 2017-19 HIGH SPEED RAIL (WEST MIDLANDS - CREWE)

SECTIONS

FOR PLAN OF WORK SEE SHEET No. 1-21 and 1-23