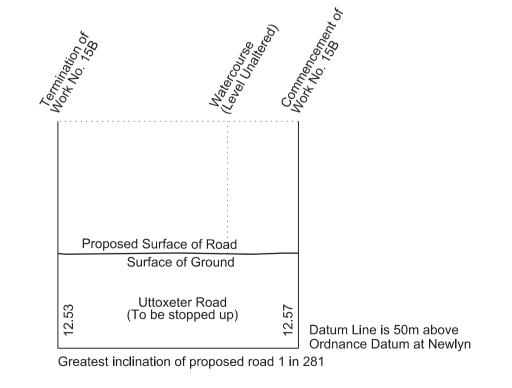

#### WORK No. 15B FOR PLAN OF WORK SEE SHEET No. 1-12

SHEET No. 2-09

IN PARLIAMENT - SESSION 2017-19

HIGH SPEED RAIL
(WEST MIDLANDS - CREWE)

Work No. 15C (Road)
Work No. 16 (Access Road)