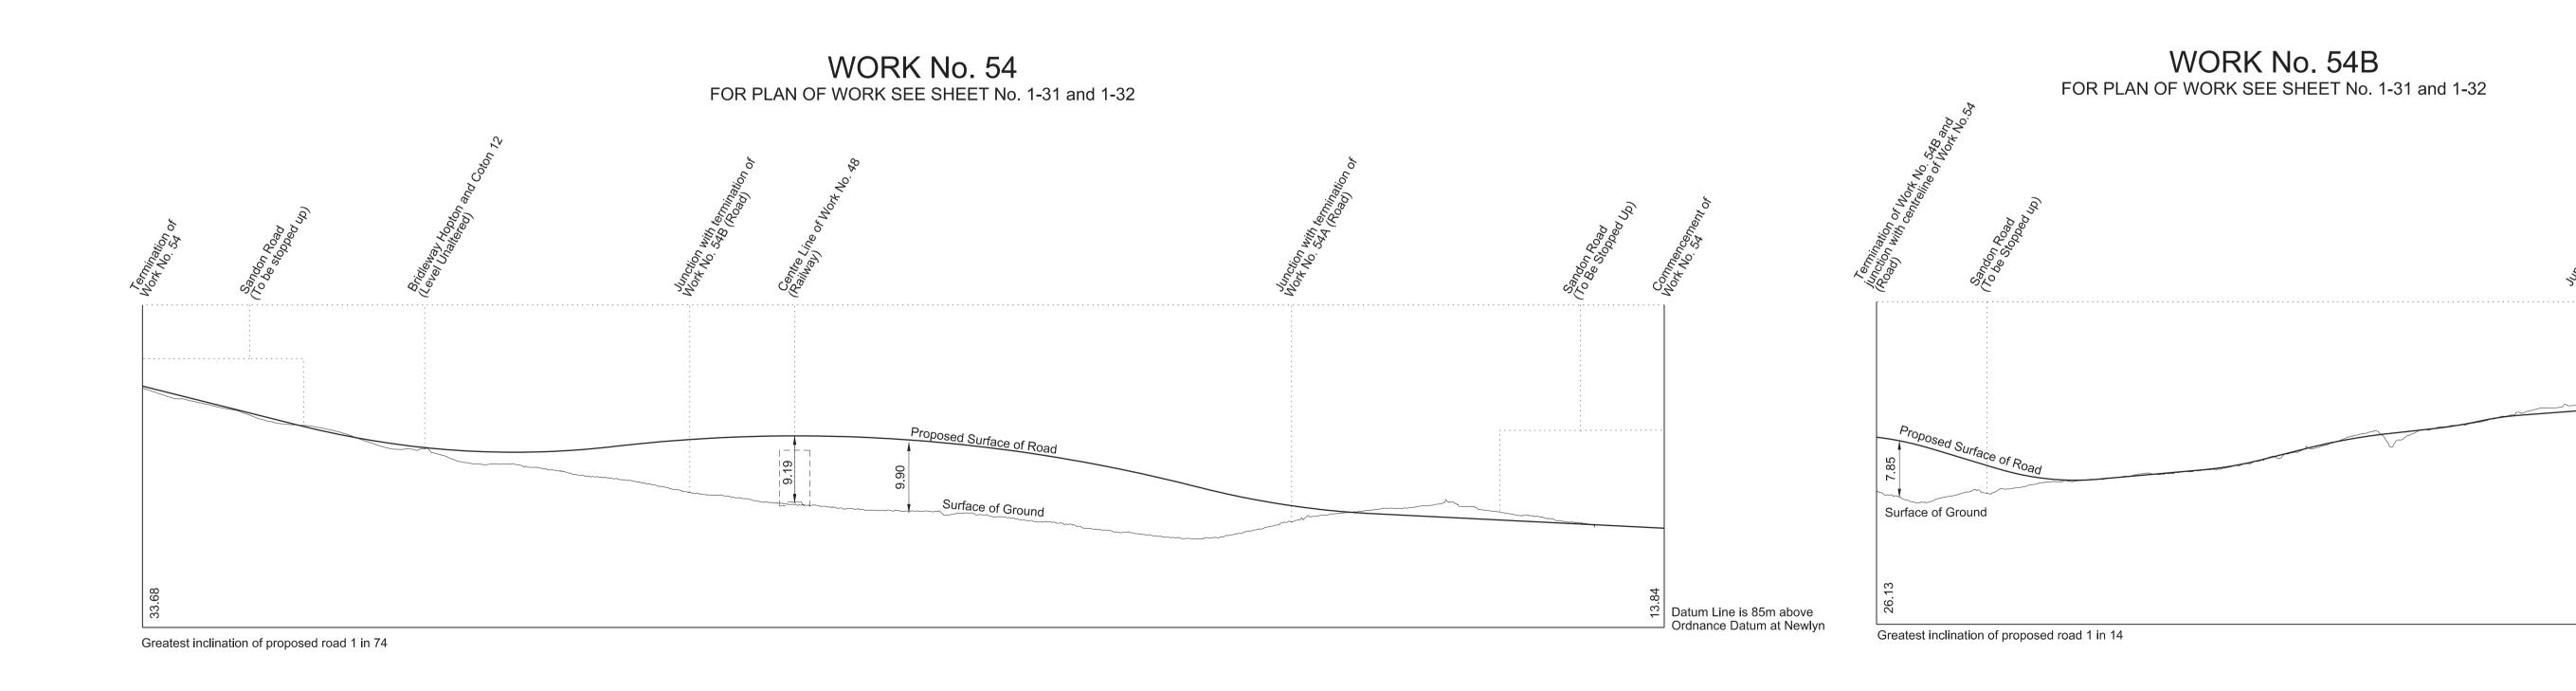

WORK No. 50 FOR PLAN OF WORK SEE SHEET No. 1-30

RevHB01

IN PARLIAMENT - SESSION 2017-19

HIGH SPEED RAIL
(WEST MIDLANDS - CREWE)

Works Nos. 52 and 53A (Access Roads) Work No. 53 (Footbridge) Works Nos. 54, 54A and 54B (Roads)

HIGH SPEED RAIL
(WEST MIDLANDS - CREWE)

Works Nos. 60, 60A, 60B and 61 (Roads)

WORK No. 60A

FOR PLAN OF WORK SEE SHEET No. 1-33

SHEET No. 2-32

IN PARLIAMENT - SESSION 2017-19

HIGH SPEED RAIL
(WEST MIDLANDS - CREWE)