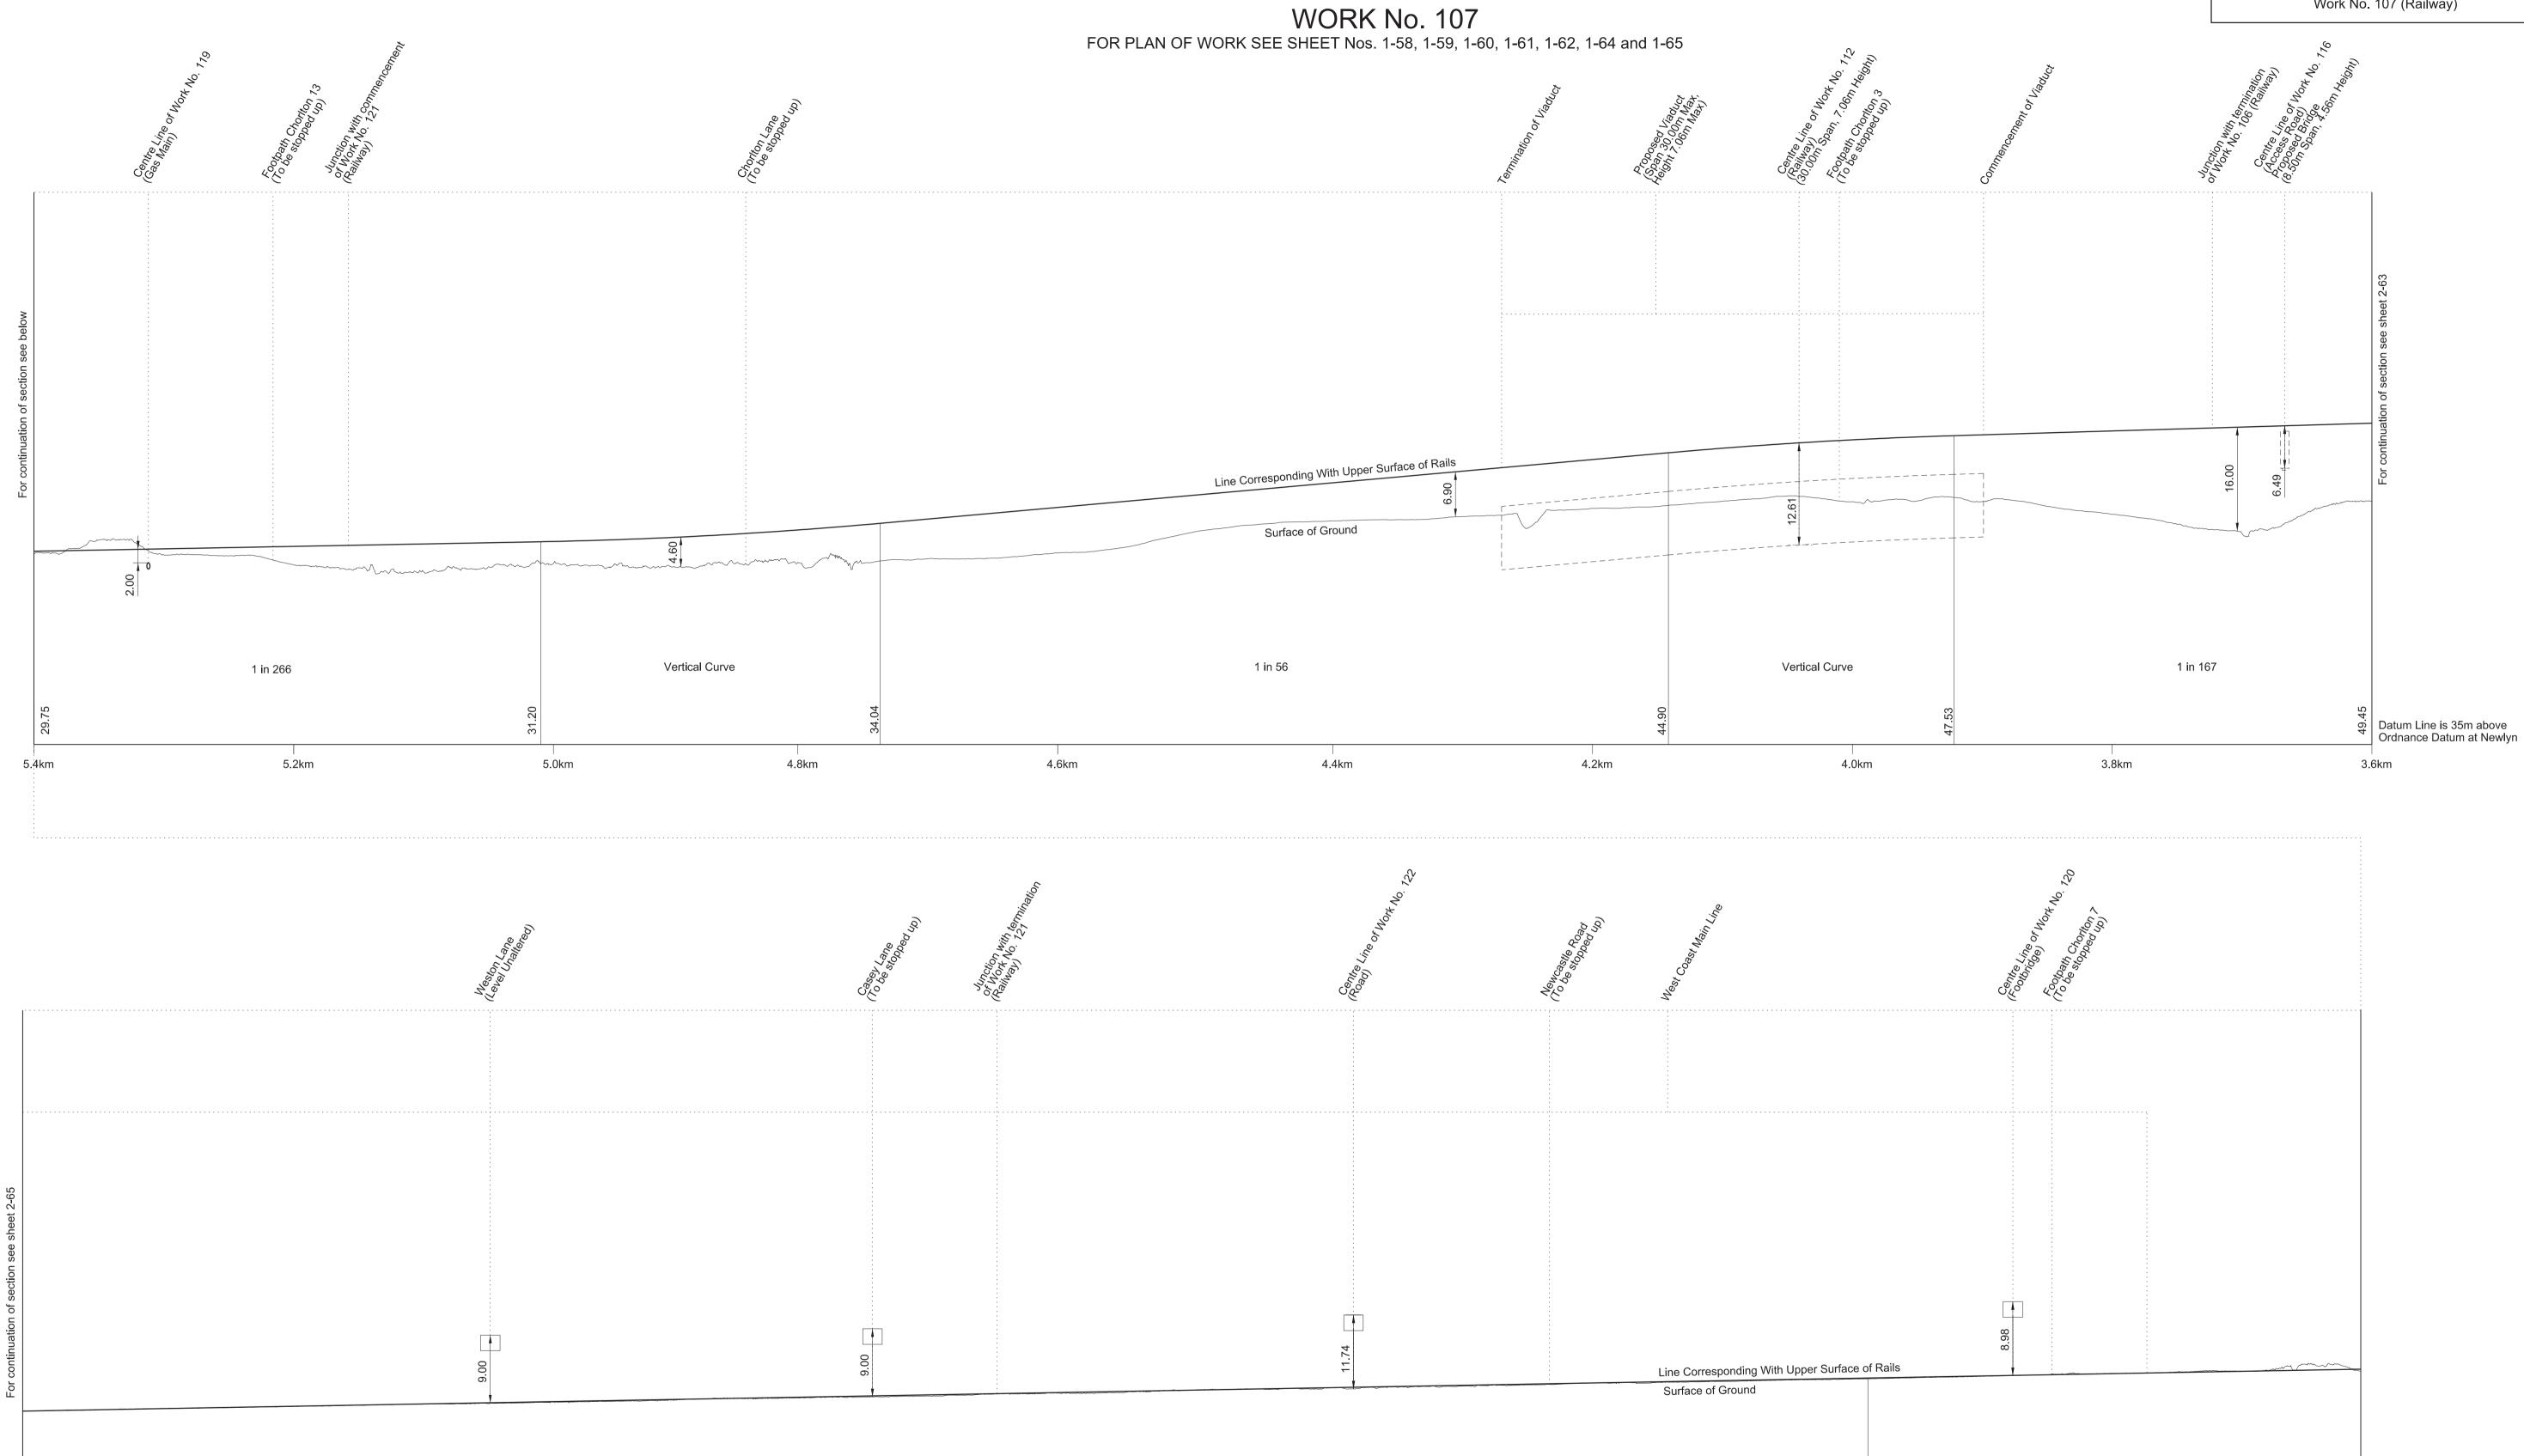

HIGH SPEED RAIL
(WEST MIDLANDS - CREWE)

Work No. 107 (Railway)
Work No. 108 (Road)
Works Nos. 108A and 108B (Access Roads)

WORK No. 107

FOR PLAN OF WORK SEE SHEET Nos. 1-58, 1-59, 1-60, 1-61, 1-62, 1-64 and 1-65

N PARI IAMENT - SESSION 2017-19

SHEET No. 2-66

IN PARLIAMENT - SESSION 2017-19

HIGH SPEED RAIL (WEST MIDLANDS - CREWE) Works Nos. 108C and 111A (Access Roads) Works Nos. 109 and 110 (Gas Mains) Work No. 111 (Road)