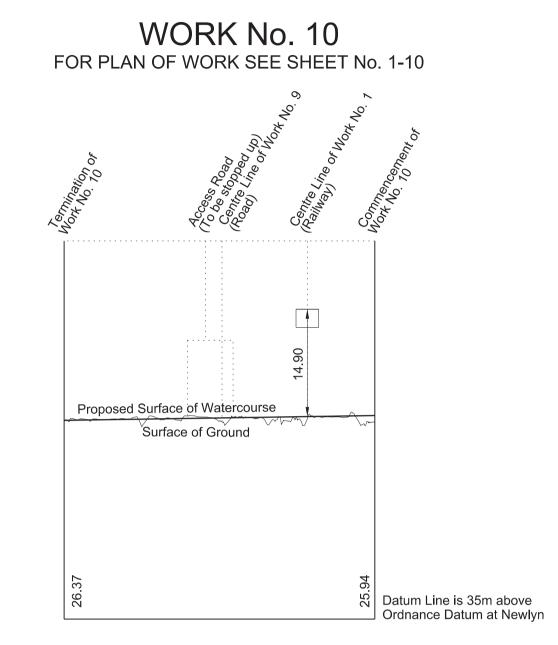

Works Nos. 8 and 9 (Roads)
Work No. 9A (Access Road)
Work No. 10 (Watercourse)
Work No. 11 (Temporary Road)
Works Nos. 12 and 13 (Temporary Bridges)
Work No. 14 (Gas Main)

WORK No. 8 FOR PLAN OF WORK SEE SHEET Nos. 1-05,1-08 and 1-10

WORK No. 9 FOR PLAN OF WORK SEE SHEET Nos. 1-05 and 1-10 Proposed Surface of Road Surface of Ground

WORK No. 11 FOR PLAN OF WORK SEE SHEET No. 1-10 Proposed Surface of Road Surface of Ground Datum Line is 35m above
Ordnance Datum at Newlyn Greatest inclination of proposed road 1 in 31