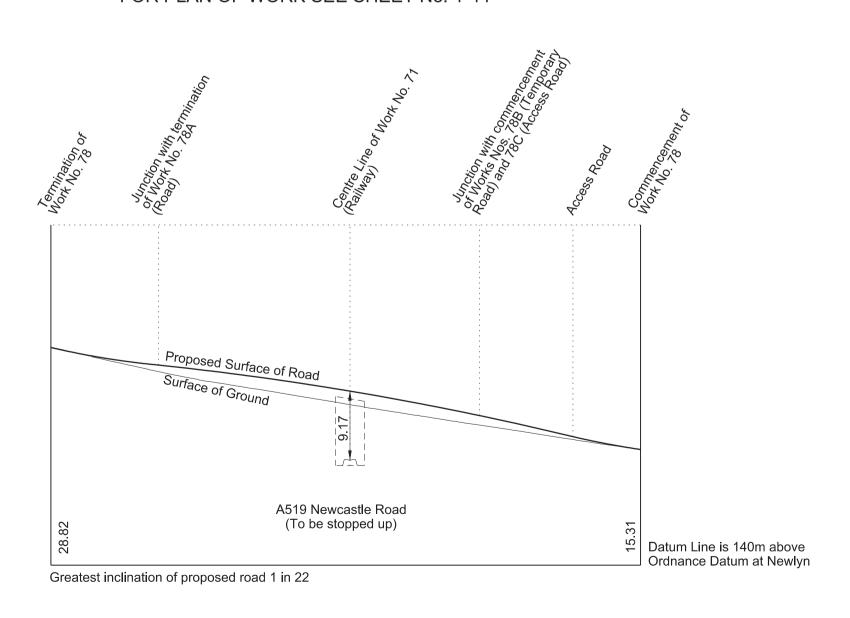

WORK No. 78 FOR PLAN OF WORK SEE SHEET No. 1-44

IN PARLIAMENT - SESSION 2017-19

HIGH SPEED RAIL (WEST MIDLANDS - CREWE)

SHEET No. 2-46

Work No. 78A (Road) Work No. 78B (Temporary Road) Works Nos. 78C and 80 (Access Roads) Work No. 79 (Temporary Bridge)