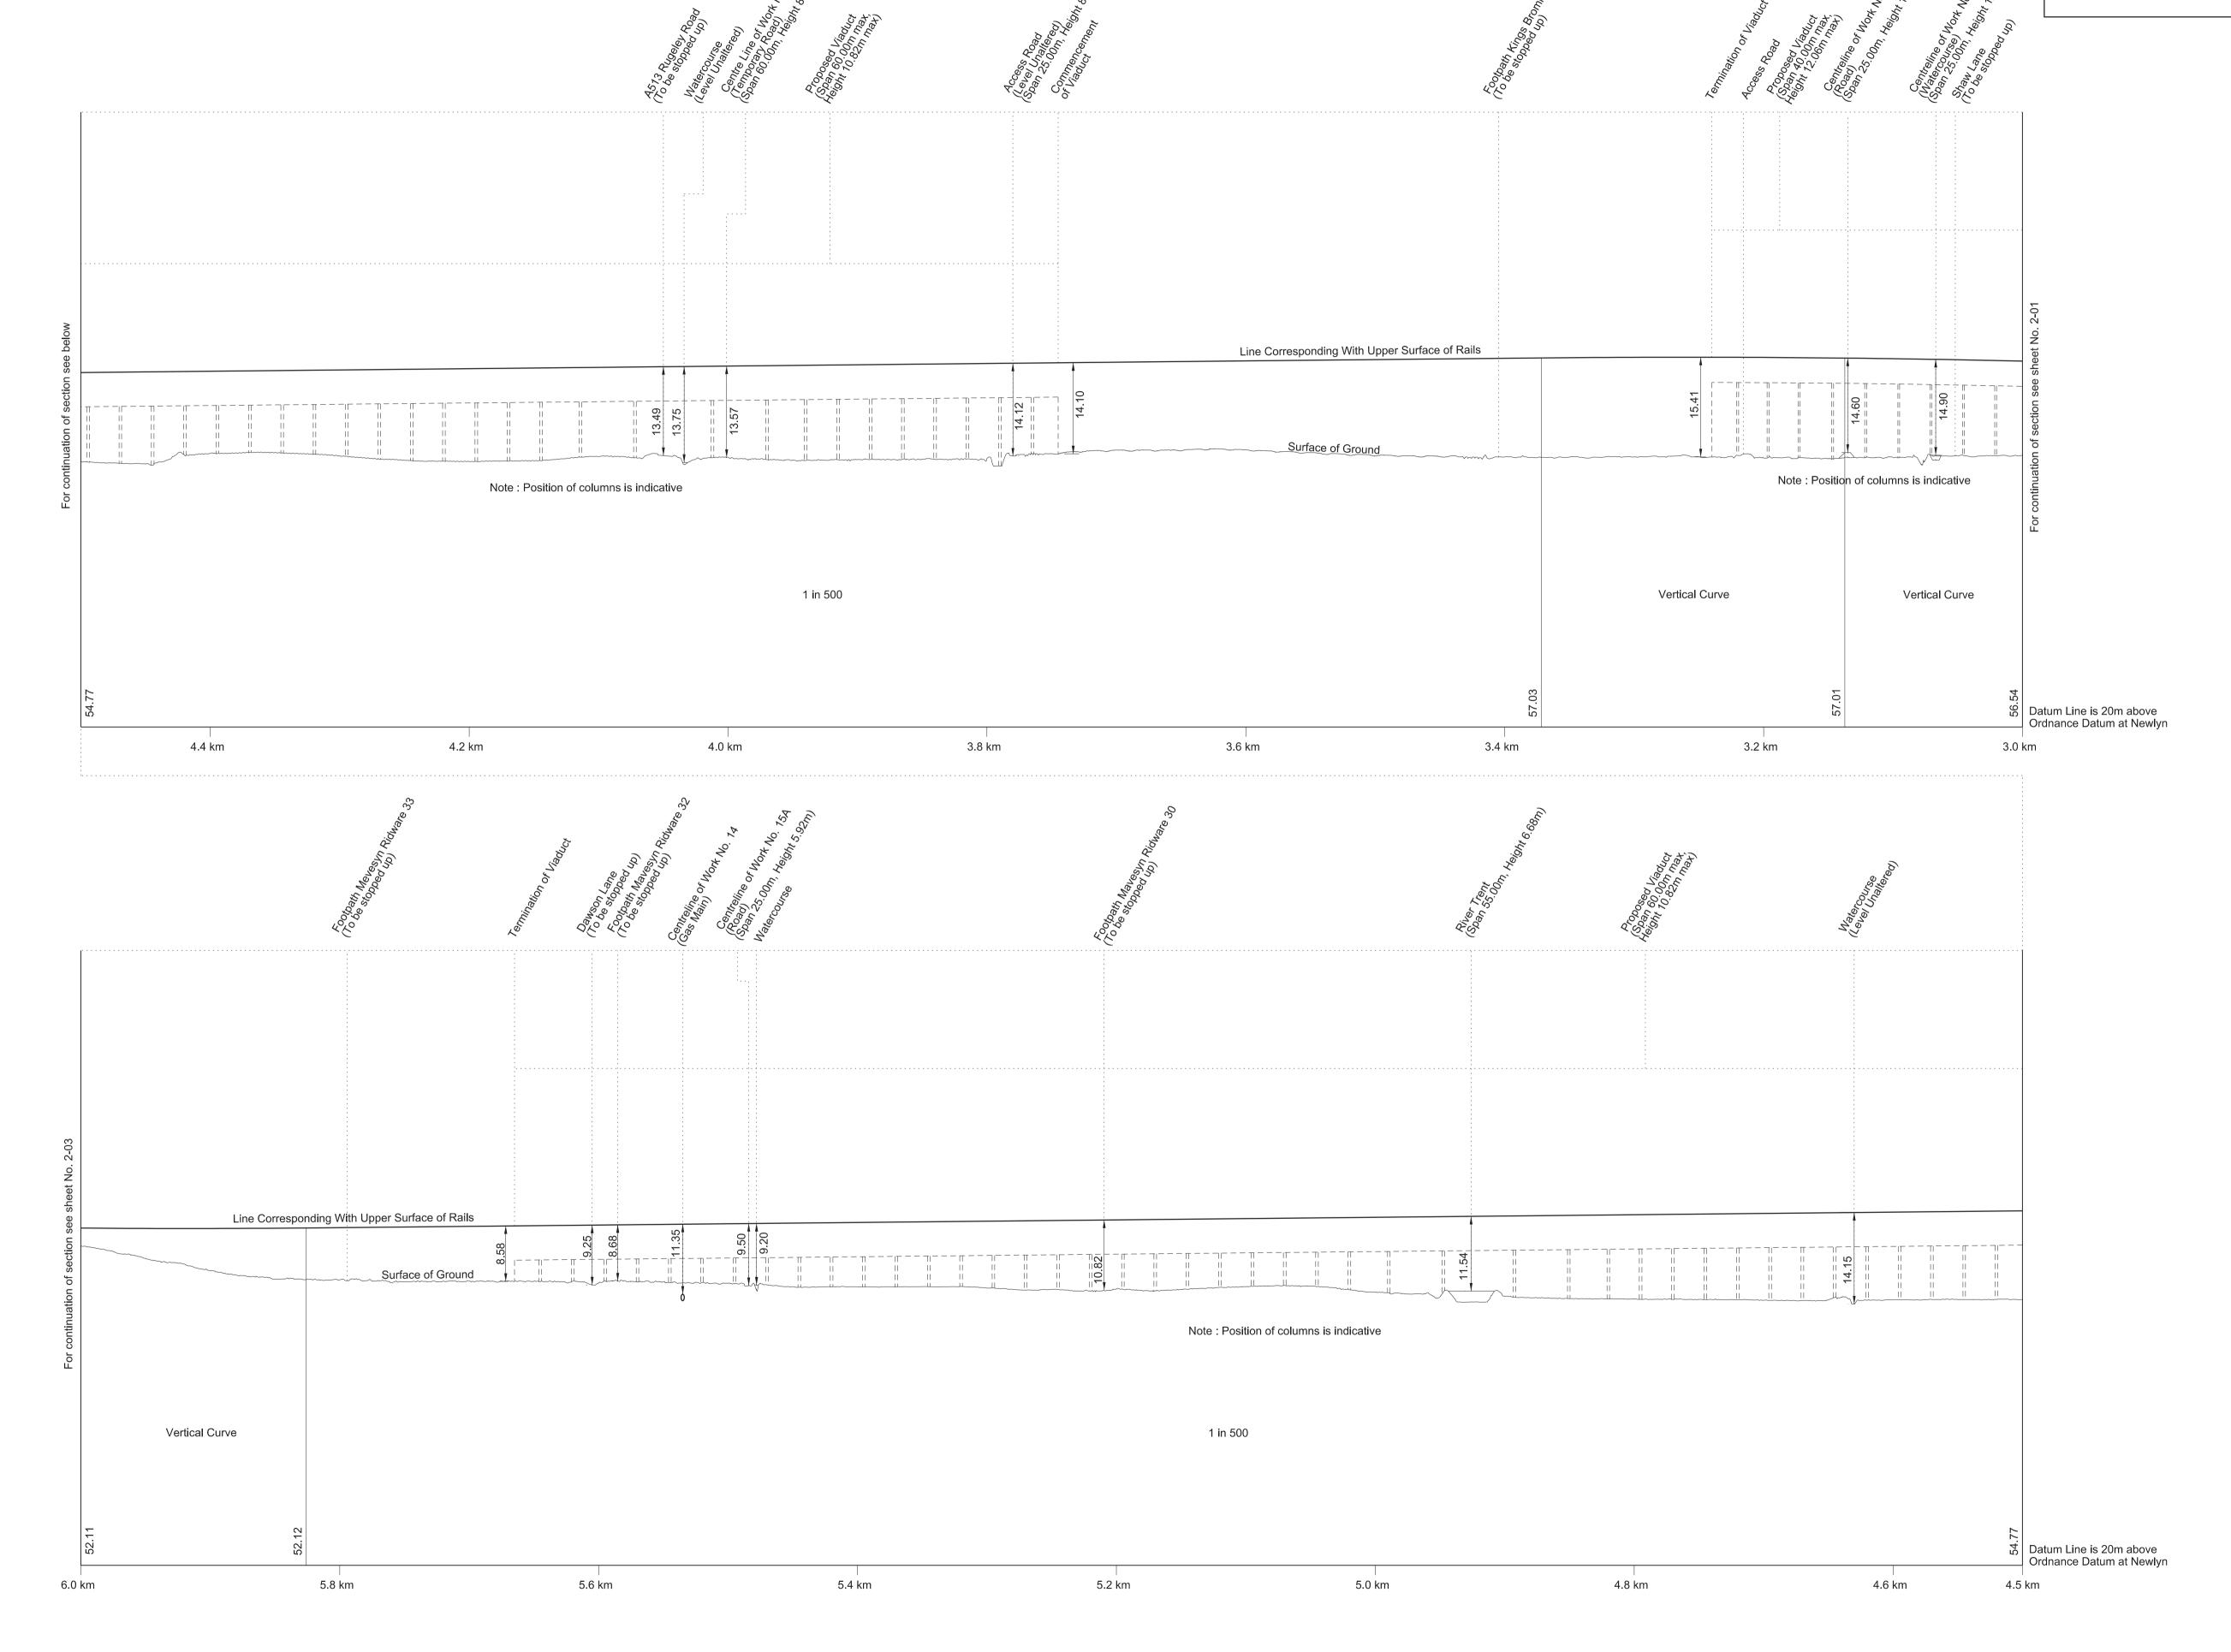

### County of Staffordshire - Borough of Stafford

| Work No. 17  | Railway                               | 1-21, 1-23, 1-24, 1-26            | 2-12, 2-13 |
|--------------|---------------------------------------|-----------------------------------|------------|
| Work No. 30  | Realignment of Bishton Lane           | 1-21, 1-22                        | 2-20       |
| Work No. 30A | Access road                           |                                   | 2-20       |
| Work No. 30B | Access road                           | 1-21                              |            |
| Work No. 31  |                                       | 1-23                              |            |
| Work No. 32  | Diversion of a gas main               | 1-23                              |            |
| Work No. 33  | Diversion of a gas main               | 1-23, 1-24                        |            |
| Work No. 34  | Access road                           | 1-23                              |            |
| Work No. 35  | Diversion of fuel pipeline            | 1-23, 1-24                        | 2-21       |
| Work No. 36  | Realignment of the A51 Lichfield Road | 1-24                              | 2-22       |
| Nork No. 36A | Diversion of Tolldish Lane            | 1-23, 1-24                        | 2-22       |
| Nork No. 36B | Temporary diversion of Tolldish Lane  | 1-23, 1-24                        |            |
| Vork No. 37  | Temporary bridge                      | 1-24                              | 2-22       |
| Nork No. 38  | Temporary bridge                      | 1-24                              | 2-22       |
| Vork No. 39  | Temporary bridge                      | 1-24                              | 2-22       |
| Vork No. 40  | Temporary bridge                      | 1-24                              | 2-22       |
| Vork No. 41  | Temporary bridge                      | 1-24                              | 2-23       |
| Vork No. 42  | Diversion of a gas main               | 1-24                              | 2-23       |
| Vork No. 43  |                                       | 1-24                              |            |
| Vork No. 43A |                                       | 1-26, 1-27                        |            |
|              |                                       | 1-27 <sup>.</sup>                 |            |
| Nork No. 44  | Diversion of fuel pipeline            | 1-26, 1-28                        | 2-24       |
| Vork No. 45  |                                       | 1-26                              |            |
| Vork No. 46  | Diversion of a gas main               | 1-26, 1-28                        | 2-24       |
| Vork No. 47  |                                       |                                   |            |
| Vork No. 48  |                                       | 1-28, 1-30, 1-31, 1-32, 1-33,1-34 |            |
| Vork No. 49  | Access road                           |                                   | 2-28       |
| Vork No. 49A | Access road                           | 4.20                              | 2-28       |

#### **Sheet Numbers**

| County of Staffordshire - Borough of Stafford |                                              | Plans      | Sections |
|-----------------------------------------------|----------------------------------------------|------------|----------|
| Work No. 50                                   | Access road.                                 | 1-30       | 2-28     |
| Work No. 51                                   | Diversion of the A518 Weston Road            | 1-30       | 2-28     |
| Work No. 51A                                  | Access road                                  | 1-30.      | 2-28     |
| Work No. 51B                                  | Access road                                  |            |          |
| Work No. 52                                   | Access road                                  |            |          |
| Work No. 53                                   | Footbridge.                                  |            |          |
| Work No. 53A                                  |                                              |            |          |
| Work No. 54                                   | Diversion of Sandon Road                     |            |          |
| Work No. 54A                                  | Road                                         |            |          |
| Work No. 54B                                  | Diversion of Hopton Lane                     |            |          |
| Work No. 55                                   | Access road                                  |            |          |
| Work No. 56.                                  | Access road.                                 |            |          |
| Work No. 56A                                  | Access road.                                 |            |          |
| Work No. 57                                   | Diversion of fuel pipeline                   | 1-32       | 2-30     |
| Work No. 58.                                  | Diversion of a gas main                      | 1-32       | 2-30     |
| Work No. 59.                                  |                                              |            |          |
| Work No. 60                                   | Diversion of Marston Lane                    | 1-32, 1-33 |          |
| Work No. 60A                                  | Realignment of Marston Lane and Yarlet Lane. |            | 2-31     |
| Work No. 60B                                  | Realignment of Marston Lane                  |            | 2-31     |
| Work No. 61                                   | Realignment of the A34 Stone Road            |            |          |
| Work No. 61A                                  |                                              |            |          |
| Work No. 62                                   | Railway                                      |            |          |
| Work No. 63                                   |                                              |            | 2-35     |
| Work No. 64                                   |                                              | 1-35       | 2-35     |
| Work No. 65                                   |                                              |            |          |
| Work No. 66                                   |                                              |            |          |
| Work No. 67                                   | Railway                                      |            |          |
| Work No. 67A                                  | Railway siding                               |            |          |
| Work No. 67B                                  | Railway siding                               |            |          |
| Work No. 67C                                  | Railway                                      | 1-37, 1-38 | 2-38     |
| Work No. 67D                                  | Railway                                      | •          |          |
| Work No. 68                                   | Diversion of Eccleshall Road                 | ,          |          |
| Work No. 68A                                  | Access road                                  | 1-37       |          |
| Work No. 68B                                  |                                              |            |          |
| Work No. 69                                   |                                              |            |          |
| Work No. 69A                                  |                                              | 1-40.      |          |
| Work No. 69B                                  |                                              |            |          |
| Work No. 70                                   | ······································       |            |          |
| Work No. 70A                                  |                                              | ·          |          |
| Work No. 70B                                  |                                              |            |          |
| Work No. 71                                   | · · · · · · · · · · · · · · · · · · ·        |            |          |
| Work No. 72                                   |                                              |            |          |
| Work No. 72A                                  |                                              |            |          |
| Work No. 73                                   |                                              | •          |          |
| Work No. 74                                   |                                              |            |          |
| Work No. 75                                   |                                              |            |          |
| Work No. 75A                                  |                                              |            |          |
| Work No. 76                                   |                                              |            |          |
| Work No. 77                                   |                                              |            |          |
| Work No. 78                                   | · · · · · · · · · · · · · · · · · · ·        |            |          |
| Work No. 78A                                  |                                              |            |          |
| Work No. 78B                                  | · ·                                          |            |          |
| Work No. 78C                                  |                                              |            |          |
| Work No. 79                                   | 1 7 0                                        |            |          |
| Work No. 80                                   |                                              |            |          |
| Work No. 81                                   | ······································       | ,          |          |
| Work No. 82                                   |                                              |            |          |
| Work No. 83                                   |                                              |            |          |
| Work No. 84                                   |                                              |            |          |
| Work No. 85                                   |                                              |            |          |
| Work No. 86                                   | <u> </u>                                     |            |          |
| Work No. 87                                   |                                              |            |          |
| Work No. 88                                   | • • • • • • • • • • • • • • • • • • • •      |            |          |
| Work No. 89                                   |                                              |            |          |
| Work No. 90                                   | Diversion of Bent Lane                       | 1-46       | 2-51     |
|                                               |                                              |            |          |

#### **Sheet Numbers** County of Staffordshire - Borough of Newcastle-under-Lyme Plans Sections ..1-46, 1-47, 1-48. ..1-46, 1-47. Railway Diversion of Dog Lane and Bent Lane Work No. 81. . . .2-47, 2-48 . . .2-50 . . .2-50 Work No. 88. Work No. 88A. Diversion of Meece Brook. 1-47 1-46 1-46, 1-47 1-47, 1-48 . . .2-51 Work No. 89. . Access road... . Diversion of Bent Lane . . .2-51 Work No. 90. . Diversion of the A53 Newcastle Road. . 2-51 Work No. 91. .Temporary diversion of the A53 Newcastle Road. . 2-51 Work No. 91A. Work No. 91B. . Access road. . . . .2-51 ...2-52 ...2-52 Work No. 92. . .Road. . . .1-48. . . .1-49. . . Work No. 92A. . Access road. Work No. 92B. . Access road. . . .2**-**52 .1-49, 1-51, 1-53, 1-57. . . . 2-53, 2-54 Work No. 93. ..Railway.. Work No. 94. . Temporary bridge over the West Coast Main Line . . .2-55 . .1-51. . . .1-51. . Work No. 95. . Access road... . . .2-55 Work No. 96. . Access road. . . .2-55 . .1-51, 1-53 Work No. 97. ..Diversion of Manor Road . .2-55 Work No. 97A. . Access road. Work No. 97B. . .Road. . Work No. 98. . . Access road. 1-51 1-53 1-53 1-53 1-53, 1-54 1-54 1-54 1-55 1-55 Work No. 99. . Access road. Work No. 100. . Access road. Work No. 101. ..Diversion of the A525 Bar Hill Road. Work No. 101A . .2-56 . Access road. Work No. 101B. . . .2-56 . Realignment of the A525 Bar Hill Road. Work No. 101C ..Realignment of the A525 Bar Hill Road... . . .2-56 Work No. 101D. ..Realignment of the A525 Bar Hill Road.. . . .2-57 Work No. 101E. ..Realignment of the A525 Bar Hill Road and the A525 Woore Road . ...2-57 Work No. 102. Bridge . Road . . .2-58 . .1-53, 1-57 ...2-58 Work No. 103. ...1-57... ...1-58... ...2-58 Work No. 104. . Access road. . . .2-59 Work No. 105. ..Railway.. Unitary District of Shropshire ...2-57 ...2-57 ...2-57 . Realignment of the A525 Bar Hill Road and the A525 Woore Road . Work No. 101E