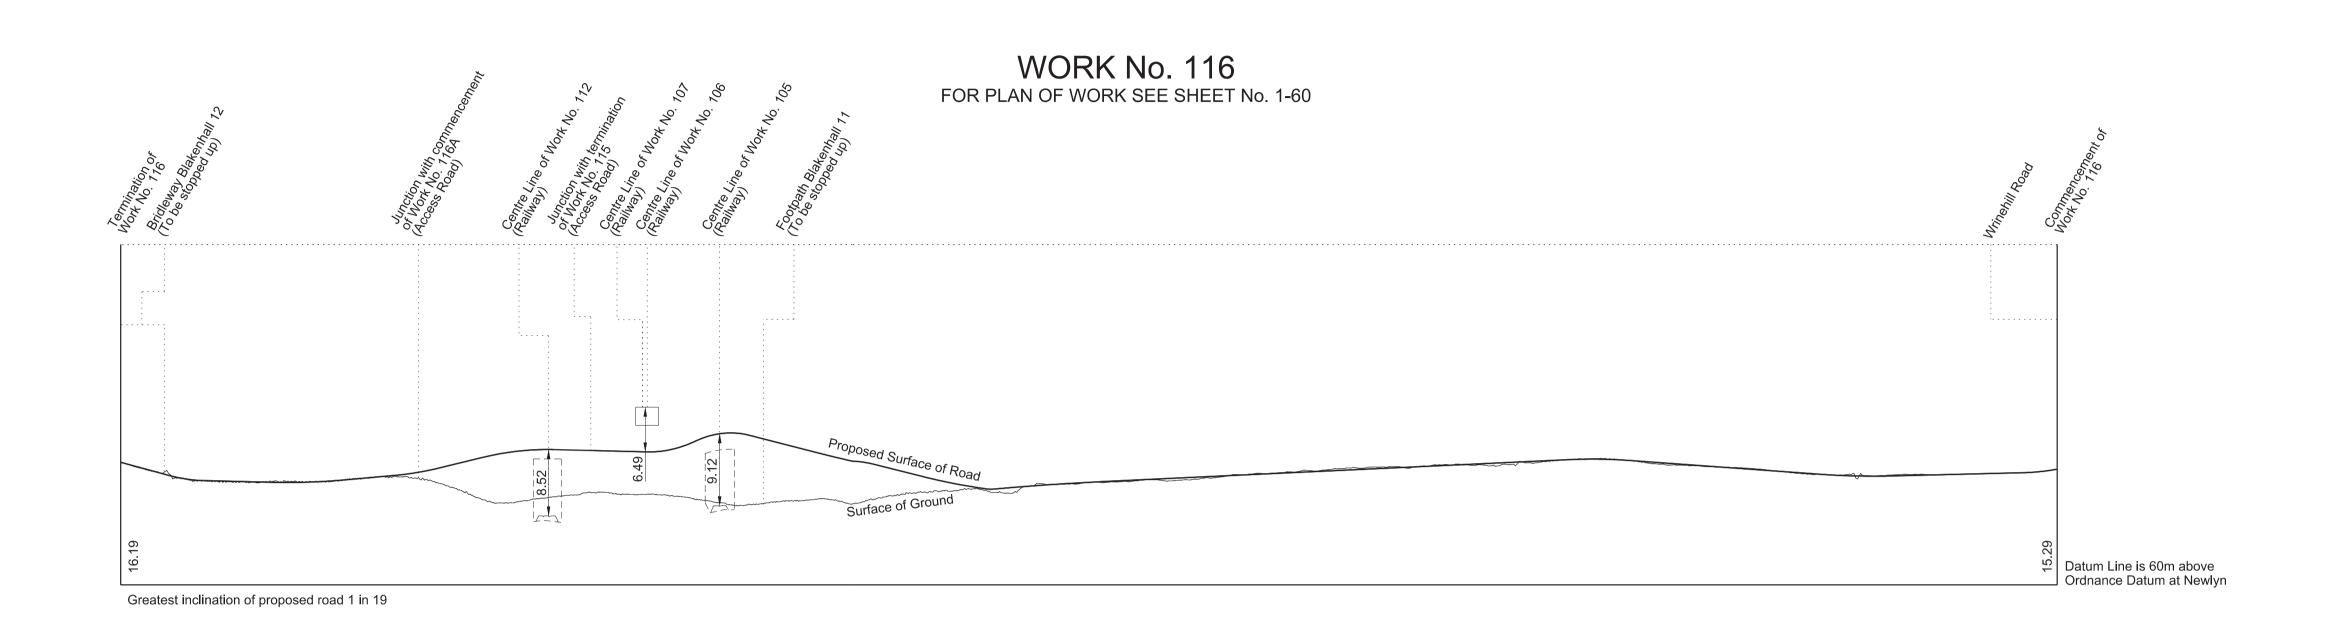

Works Nos. 116, 116A and 117 (Access Roads)

SHEET No. 2-71

IN PARLIAMENT - SESSION 2017-19

HIGH SPEED RAIL (WEST MIDLANDS - CREWE)

Works Nos. 117A and 118A (Access Roads) Work No. 118 (Road) Work No. 119 (Gas Main) Work No. 120 (Footbridge)