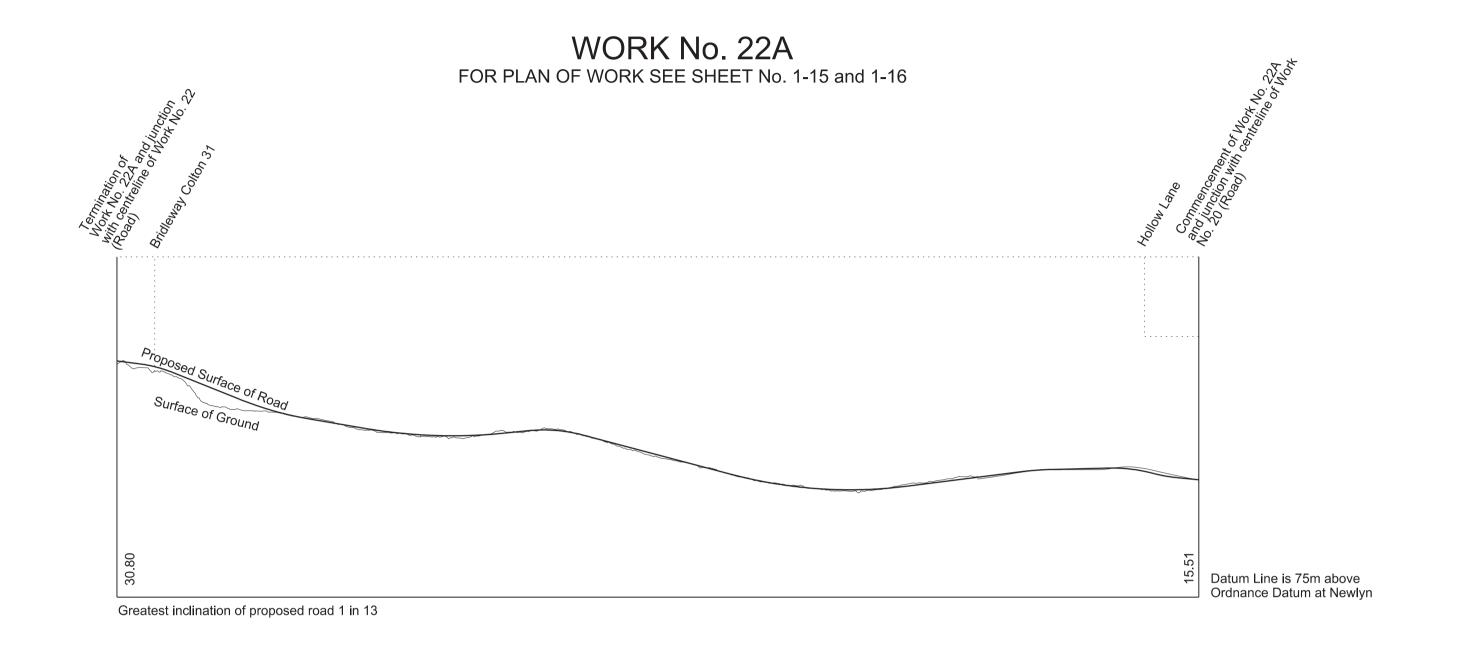

SHEET No. 2-16

Works Nos. 20B, 20C, 20D and 22 (Roads)
Work No. 21 (Bridge)

WORK No. 20D FOR PLAN OF WORK SEE SHEET No. 1-15

Vertical scale 1:500 at A1 size

RevHB01

SHEET No. 2-17

IN PARLIAMENT - SESSION 2017-19 HIGH SPEED RAIL (WEST MIDLANDS - CREWE)

Works Nos. 22A, 22B and 23 (Access Roads) Work No. 24 (Road)

SHEET No. 2-18

IN PARLIAMENT - SESSION 2017-19

HIGH SPEED RAIL (WEST MIDLANDS - CREWE) Works Nos. 24A, 24B and 26 (Roads) Work No. 25 (Watercourse)