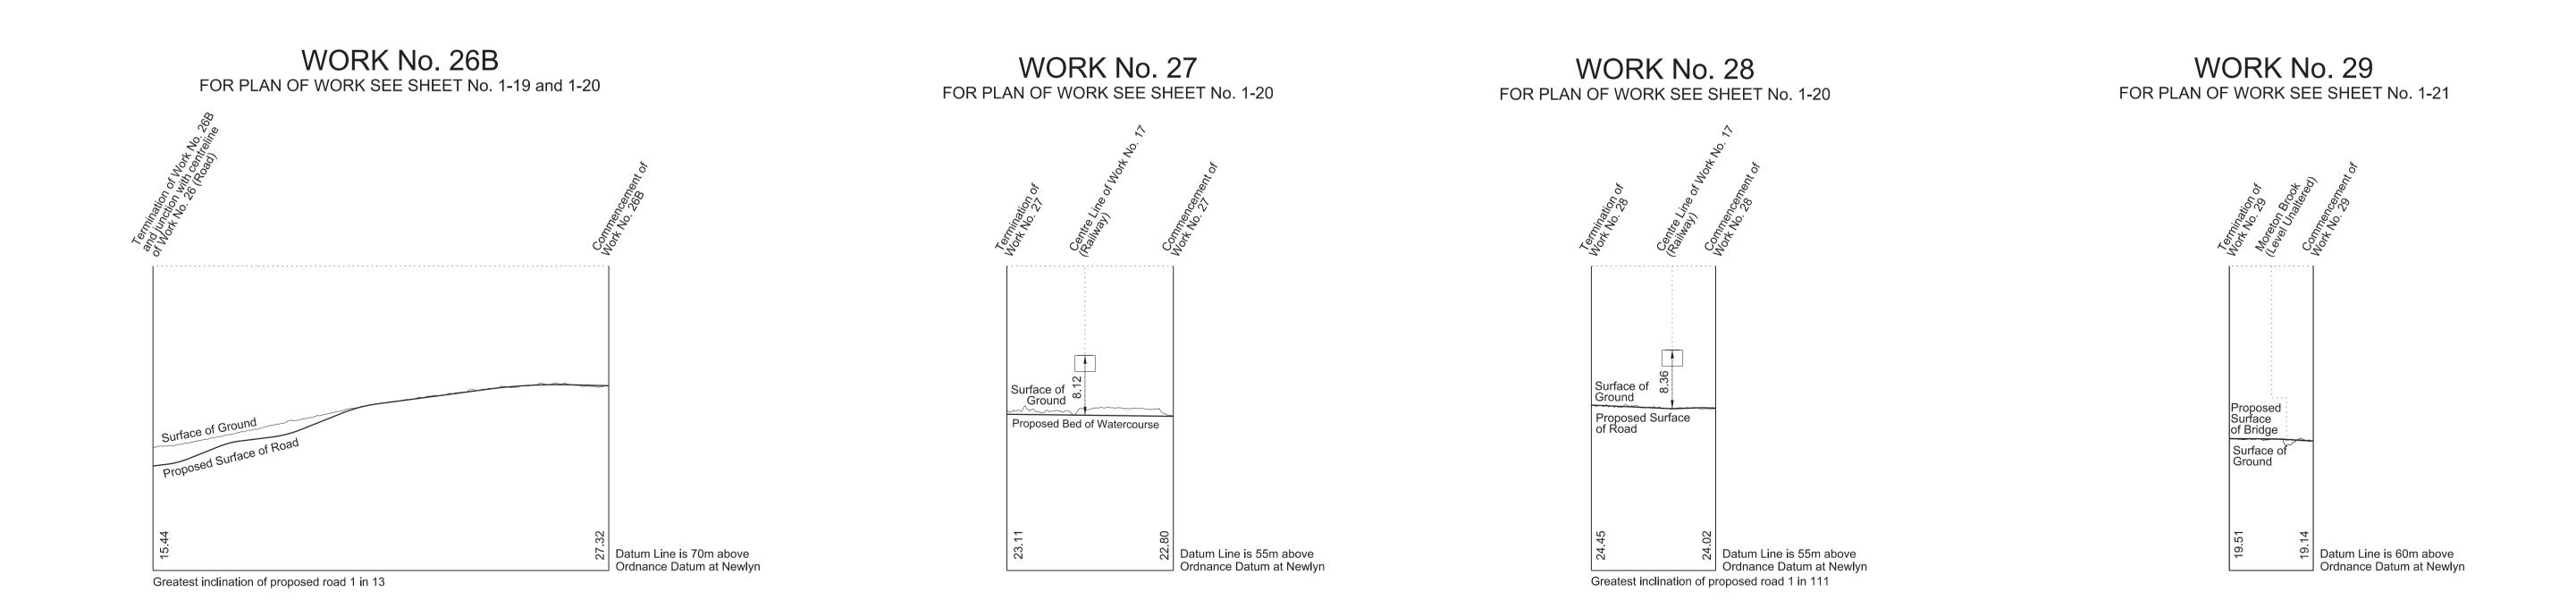

SHEET No. 2-19

IN PARLIAMENT - SESSION 2017-19

HIGH SPEED RAIL (WEST MIDLANDS - CREWE) Work No. 26A (Road)
Works Nos. 26B and 28 (Access Roads)
Work No. 27 (Watercourse)
Work No. 29 (Temporary Bridge)

RevHB01

HIGH SPEED RAIL (WEST MIDLANDS - CREWE)

Works Nos. 31 and 34 (Access Roads)
Works Nos. 32 and 33 (Gas Mains)
Work No. 35 (Fuel Pipeline)

WORK No. 31 FOR PLAN OF WORK SEE SHEET No. 1-23

WORK No. 32 FOR PLAN OF WORK SEE SHEET No. 1-23