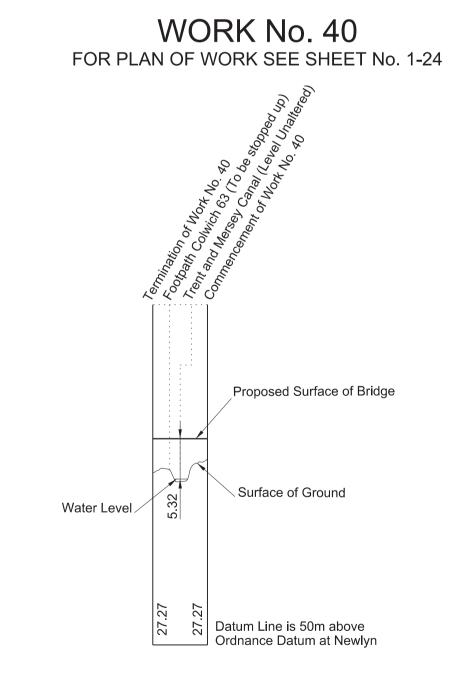

IN PARLIAMENT - SESSION 2017-19

HIGH SPEED RAIL
(WEST MIDLANDS - CREWE)

Works Nos. 36 and 36A (Roads)
Work No. 36B (Temporary Road)
Works Nos. 37, 38, 39 and 40 (Temporary Bridges)

WORK No. 36
FOR PLAN OF WORK SEE SHEET No. 1-24

Surface of Ground
Proposed Surface of Road

A51 Lichfield Road
(To be stopped up)

Greatest inclination of proposed road 1 in 180

SHEET No. 2-23

IN PARLIAMENT - SESSION 2017-19

HIGH SPEED RAIL (WEST MIDLANDS - CREWE)