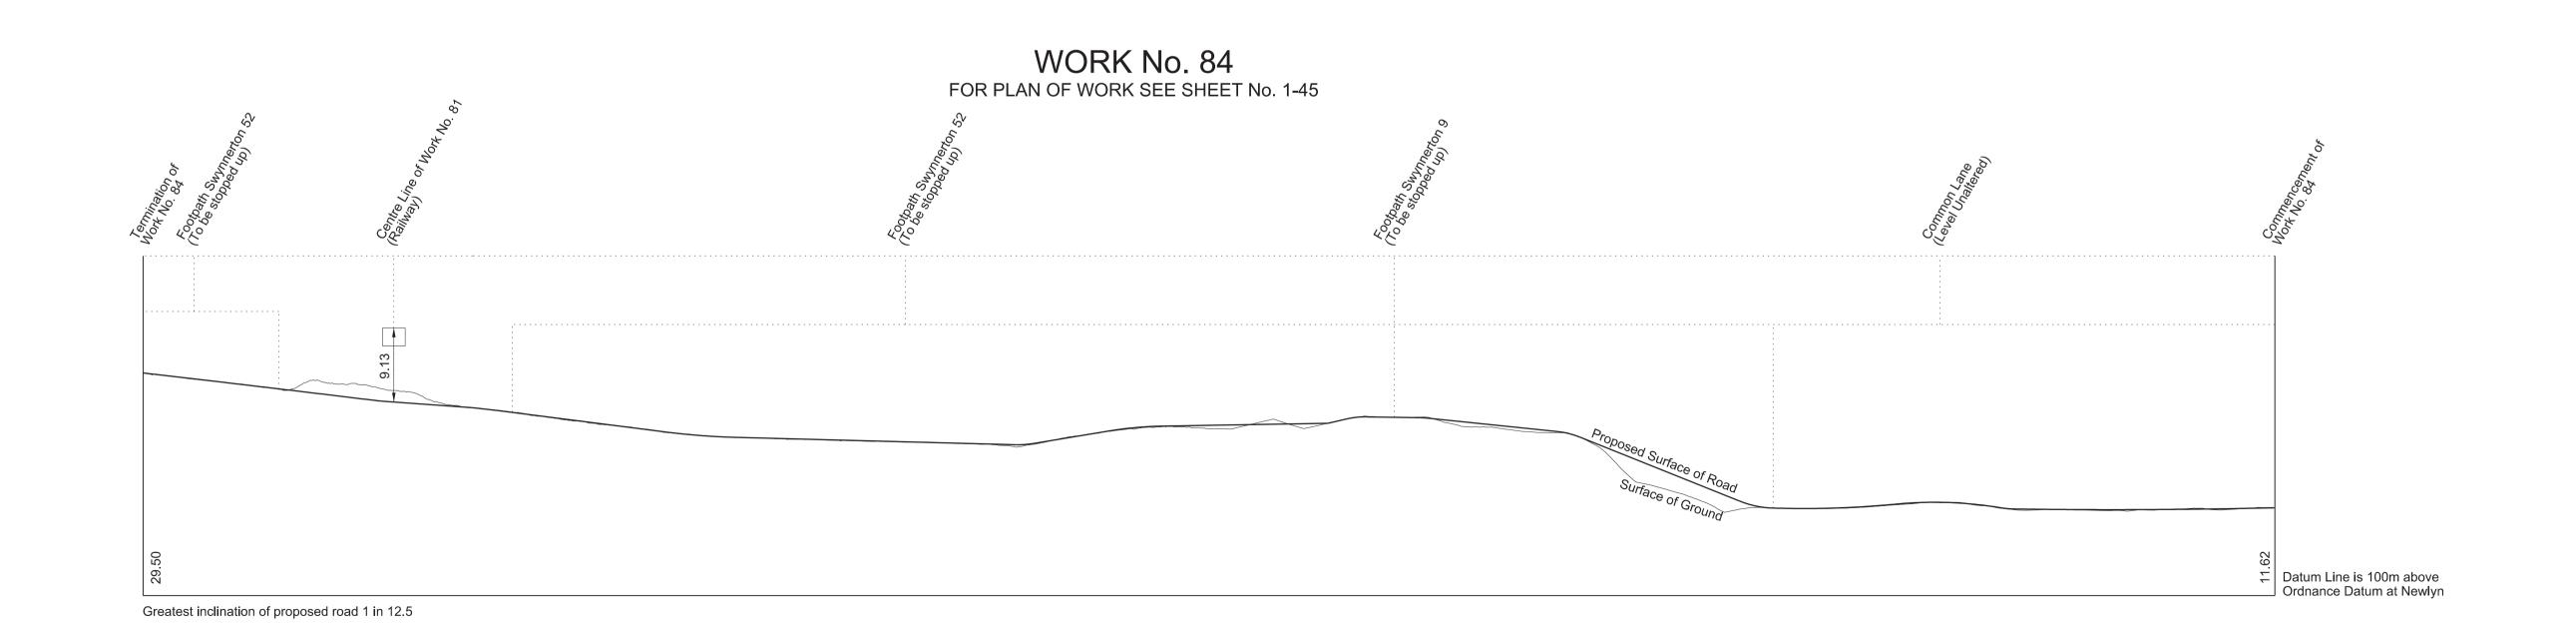

### SECTIONS

FOR PLAN OF WORK SEE SHEET No. 1-47 and 1-48

RevHB01

SHEET No. 2-49
IN PARLIAMENT - SESSION 2017-19
HIGH SPEED RAIL
(WEST MIDLANDS - CREWE)

Works Nos. 82 and 83 (Access Roads) Work No. 84 (Road) Works Nos. 85 and 86 (Bridges)