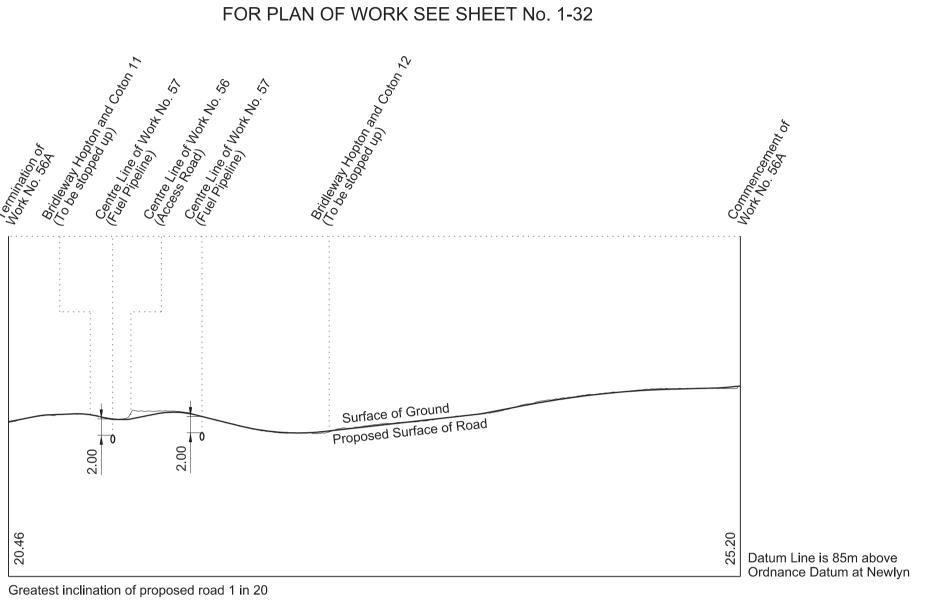

Datum Line is 80m above Ordnance Datum at Newlyn

IN PARLIAMENT - SESSION 2017-19 HIGH SPEED RAIL (WEST MIDLANDS - CREWE)

Works Nos. 55, 56, 56A and 59 (Access Roads) Work No. 57 (Fuel Pipeline) Work No. 58 (Gas Main)

### SECTIONS

WORK No. 55 FOR PLAN OF WORK SEE SHEET No. 1-31

WORK No. 56 FOR PLAN OF WORK SEE SHEET No. 1-32

WORK No. 56A

WORK No. 57 FOR PLAN OF WORK SEE SHEET No. 1-32

WORK No. 58

IN PARLIAMENT - SESSION 2017-19