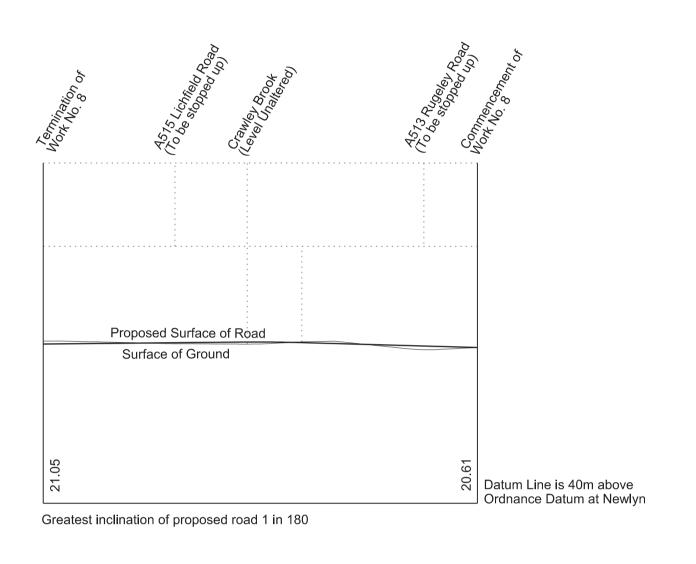

Works Nos. 8 and 9 (Roads)
Work No. 9A (Access Road)
Work No. 10 (Watercourse)
Work No. 11 (Temporary Road)
Works Nos. 12 and 13 (Temporary Bridges)
Work No. 14 (Gas Main)

WORK No. 8 FOR PLAN OF WORK SEE SHEET Nos. 1-05,1-08 and 1-10