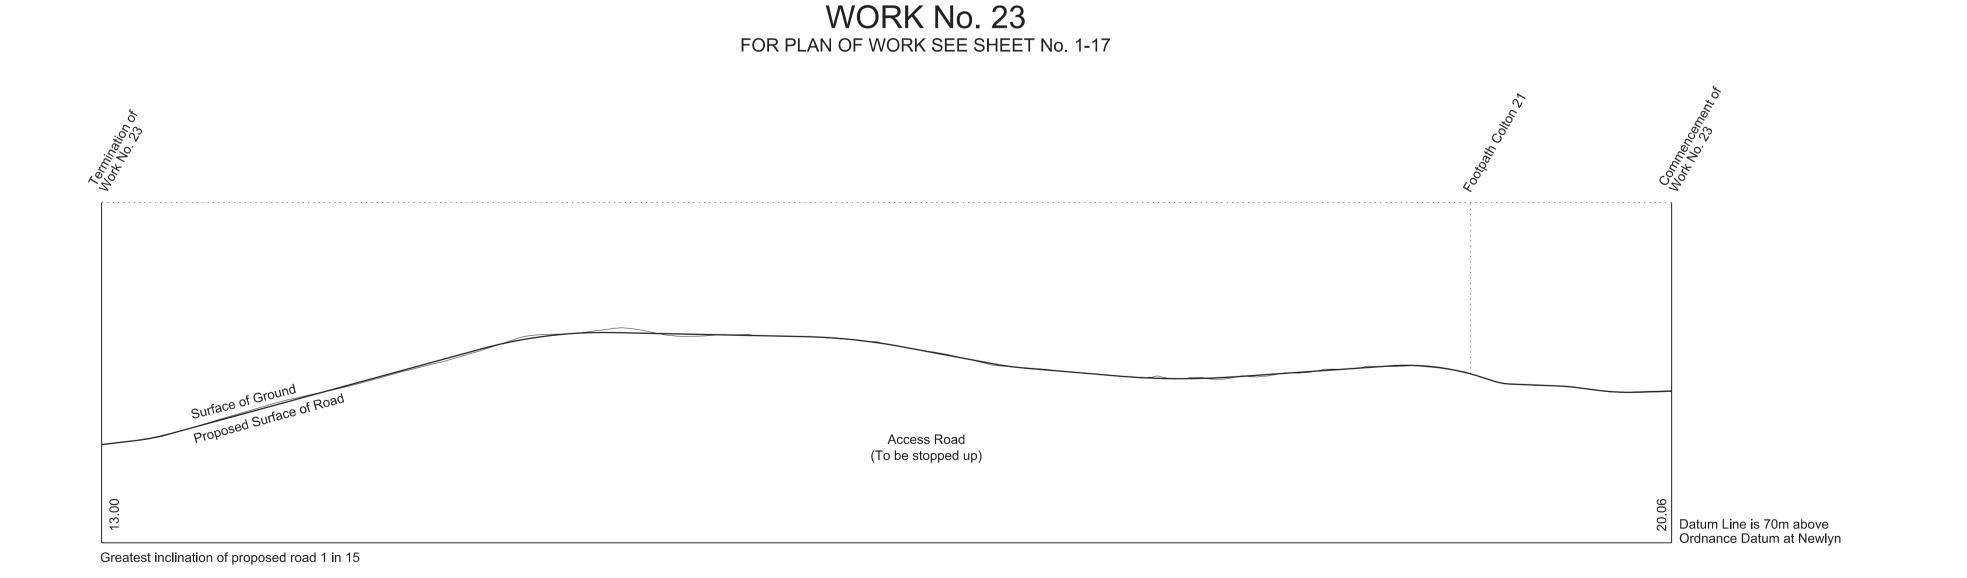

Works Nos. 22A, 22B and 23 (Access Roads) Work No. 24 (Road)

SHEET No. 2-18

IN PARLIAMENT - SESSION 2017-19

HIGH SPEED RAIL (WEST MIDLANDS - CREWE) Works Nos. 24A, 24B and 26 (Roads) Work No. 25 (Watercourse)