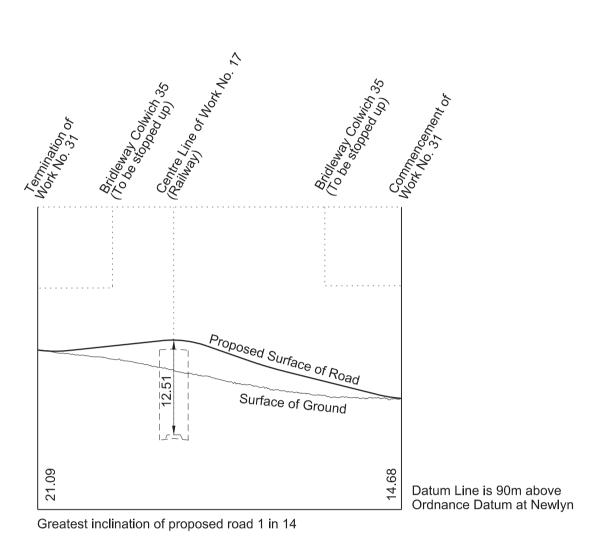

HIGH SPEED RAIL (WEST MIDLANDS - CREWE)

Works Nos. 31 and 34 (Access Roads)
Works Nos. 32 and 33 (Gas Mains)
Work No. 35 (Fuel Pipeline)

WORK No. 31 FOR PLAN OF WORK SEE SHEET No. 1-23

WORK No. 32 FOR PLAN OF WORK SEE SHEET No. 1-23