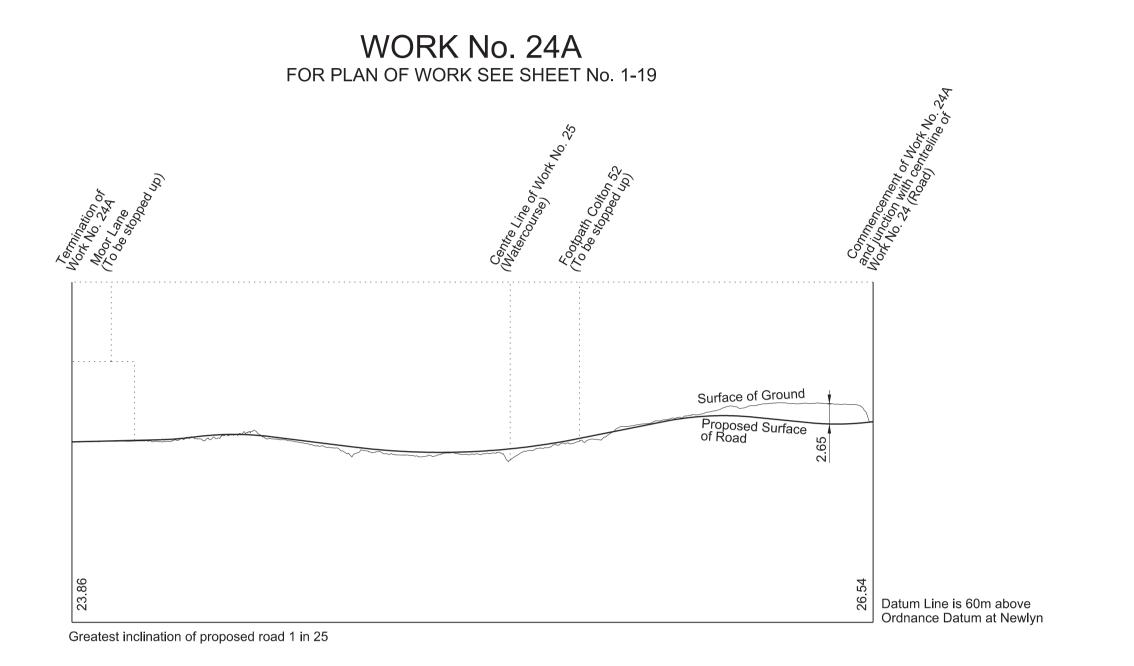

Works Nos. 22A, 22B and 23 (Access Roads) Work No. 24 (Road)

SHEET No. 2-18

IN PARLIAMENT - SESSION 2017-19

HIGH SPEED RAIL (WEST MIDLANDS - CREWE) Works Nos. 24A, 24B and 26 (Roads) Work No. 25 (Watercourse)