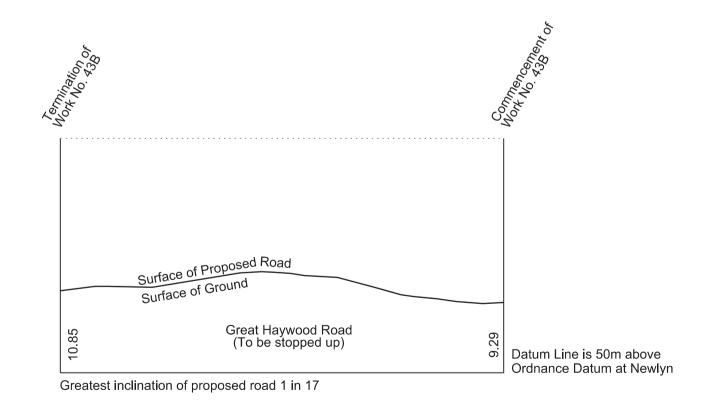

Work No. 41 (Temporary Bridge)
Work No. 42 (Gas Main)
Works Nos. 43, 43A and 43B (Roads)

WORK No. 41
FOR PLAN OF WORK SEE SHEET No. 1-24

WORK No. 42

WORK No. 43
FOR PLAN OF WORK SEE SHEET No. 1-24

WORK No. 43A
FOR PLAN OF WORK SEE SHEET No. 1-26 and 1-27