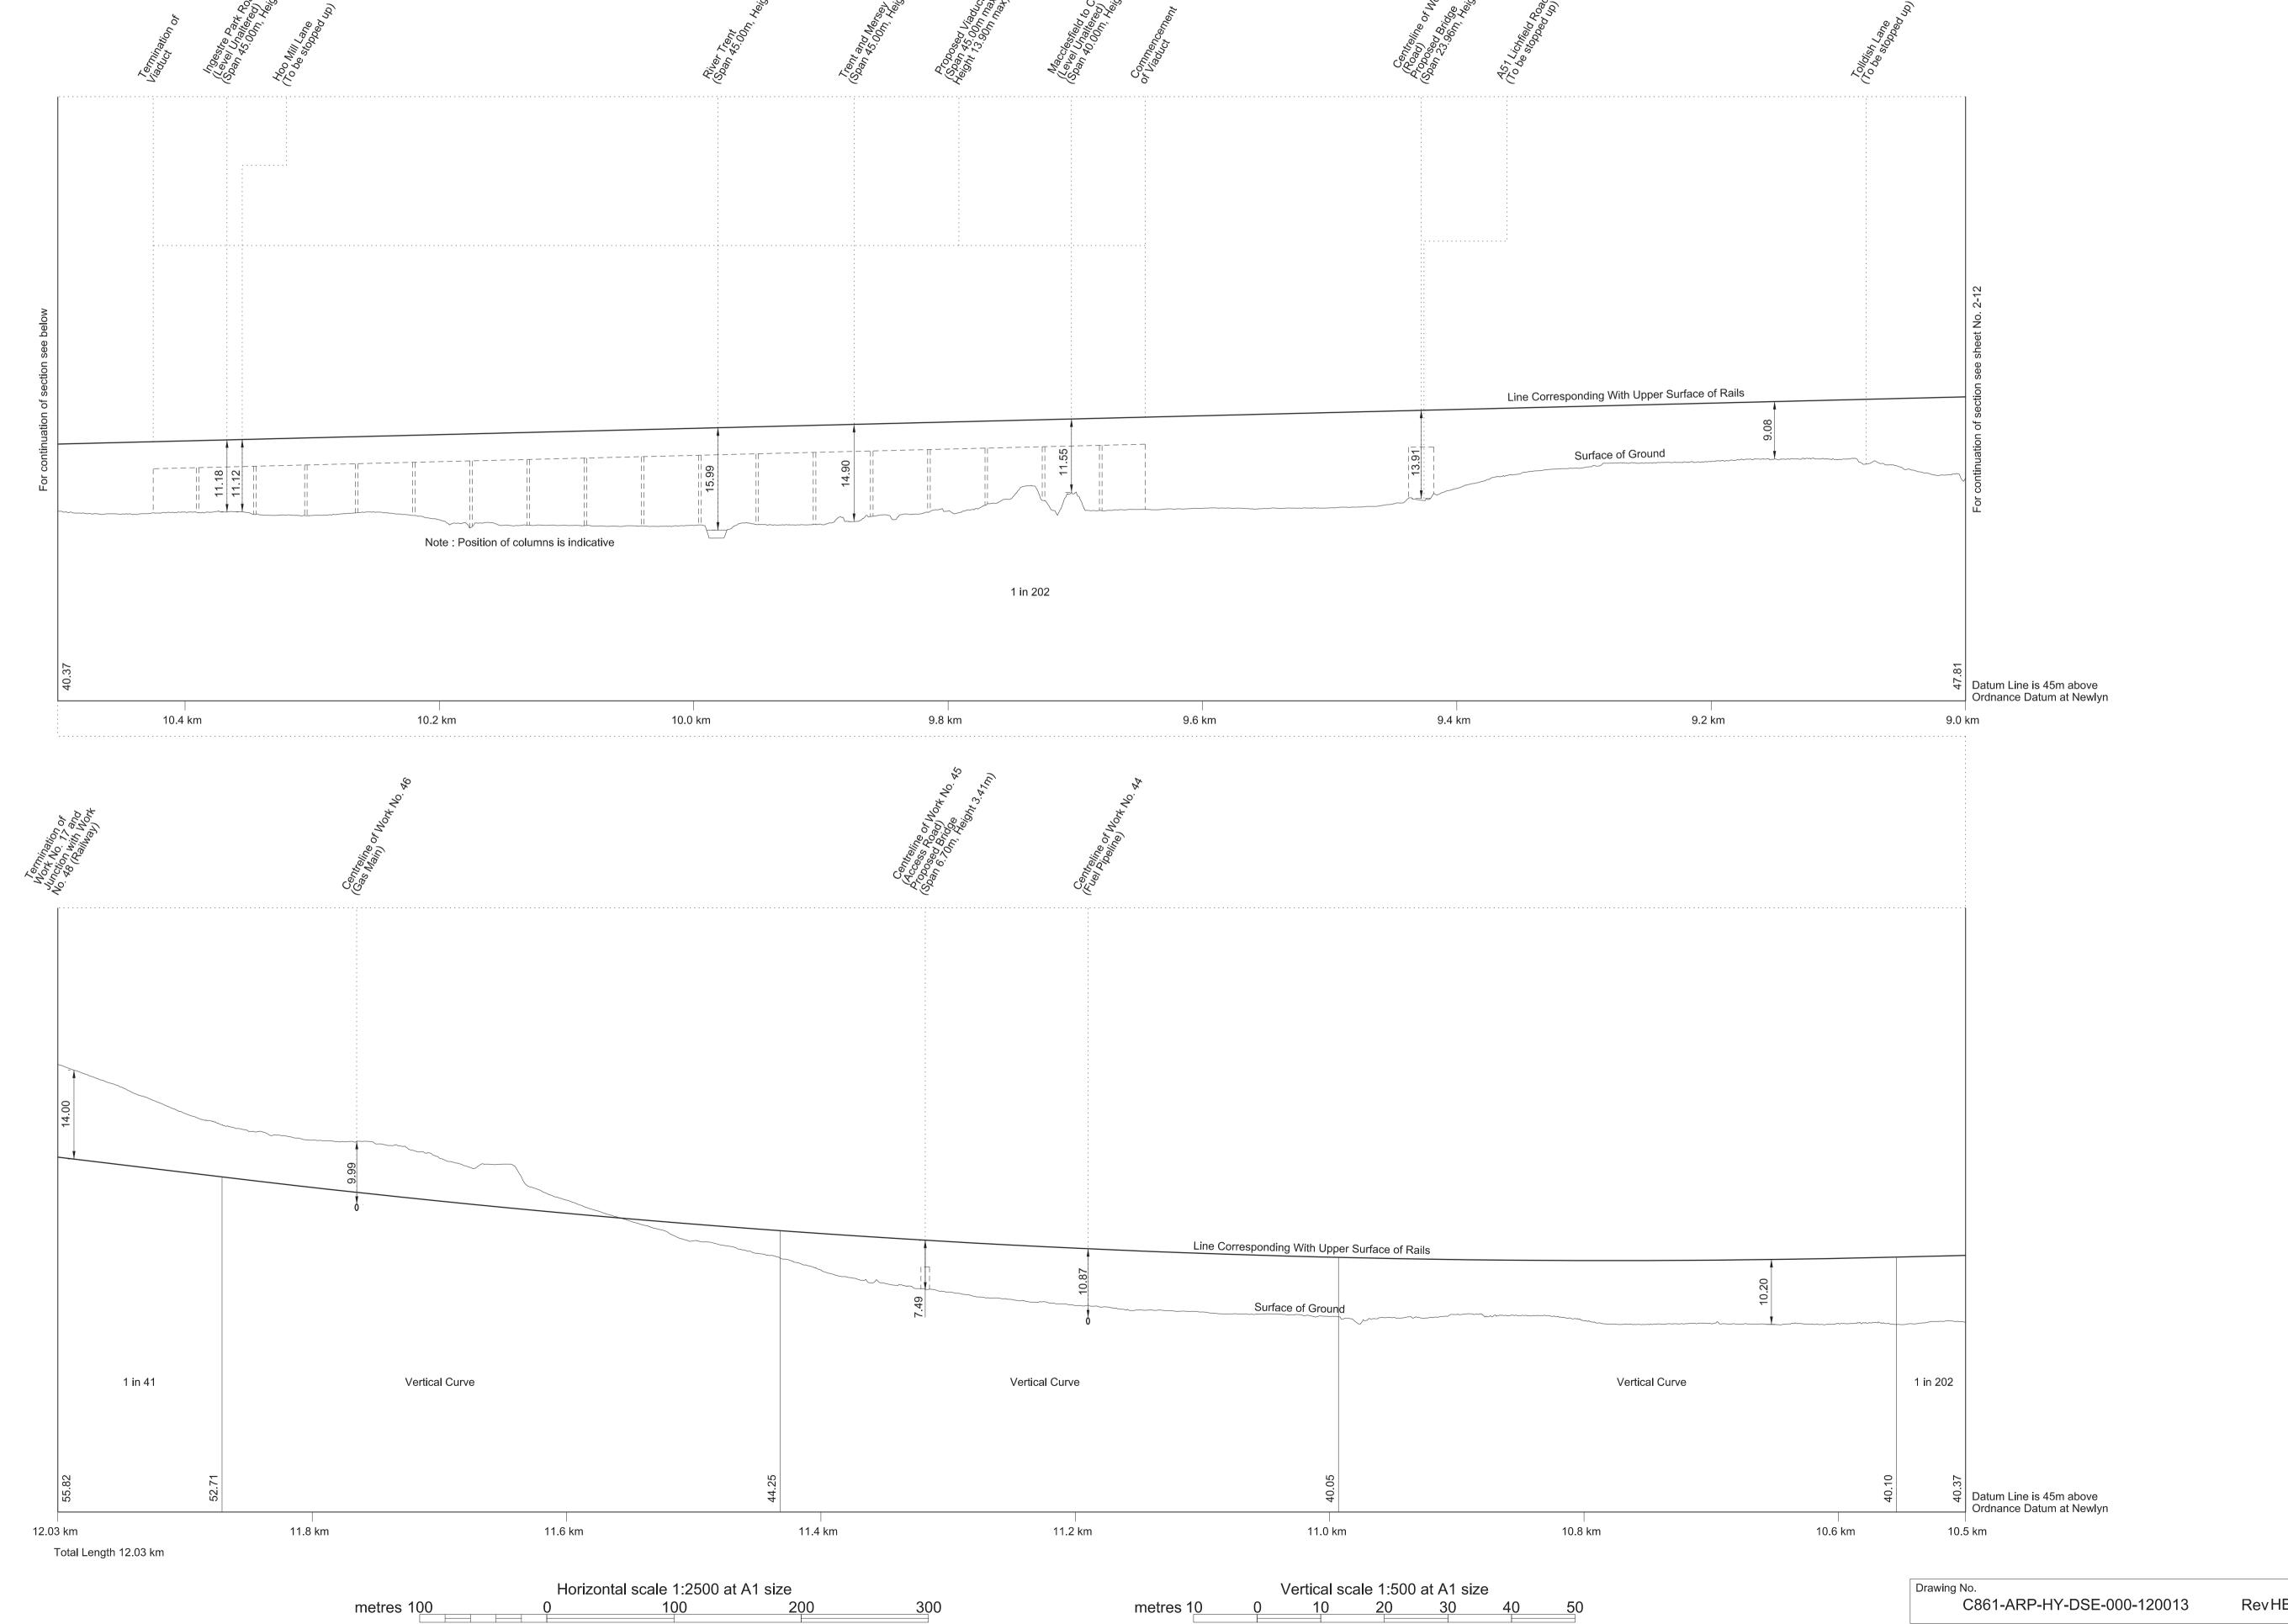

Works Nos. 18, 18A, 18C and 18D (Roads)
Work No. 18B (Access Road)

SHEET No. 2-15

IN PARLIAMENT - SESSION 2017-19 HIGH SPEED RAIL (WEST MIDLANDS - CREWE)

Works Nos. 18E, 20 and 20A (Roads) Work No. 19 (Access Road)