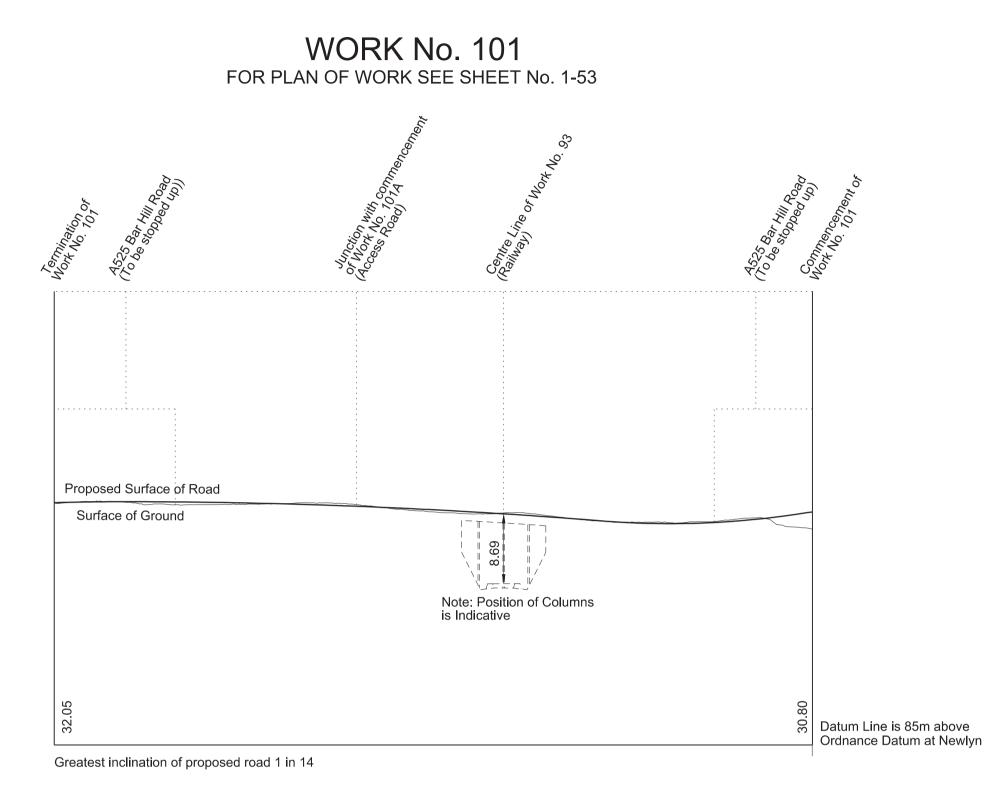

WORK No. 97A
FOR PLAN OF WORK SEE SHEET No. 1-51

WORK No. 97

WORK No. 98

SHEET No. 2-56

IN PARLIAMENT - SESSION 2017-19

HIGH SPEED RAIL
(WEST MIDLANDS - CREWE)

Works Nos. 99, 100 and 101A (Access Roads) Works Nos. 101,101B and 101C (Roads)