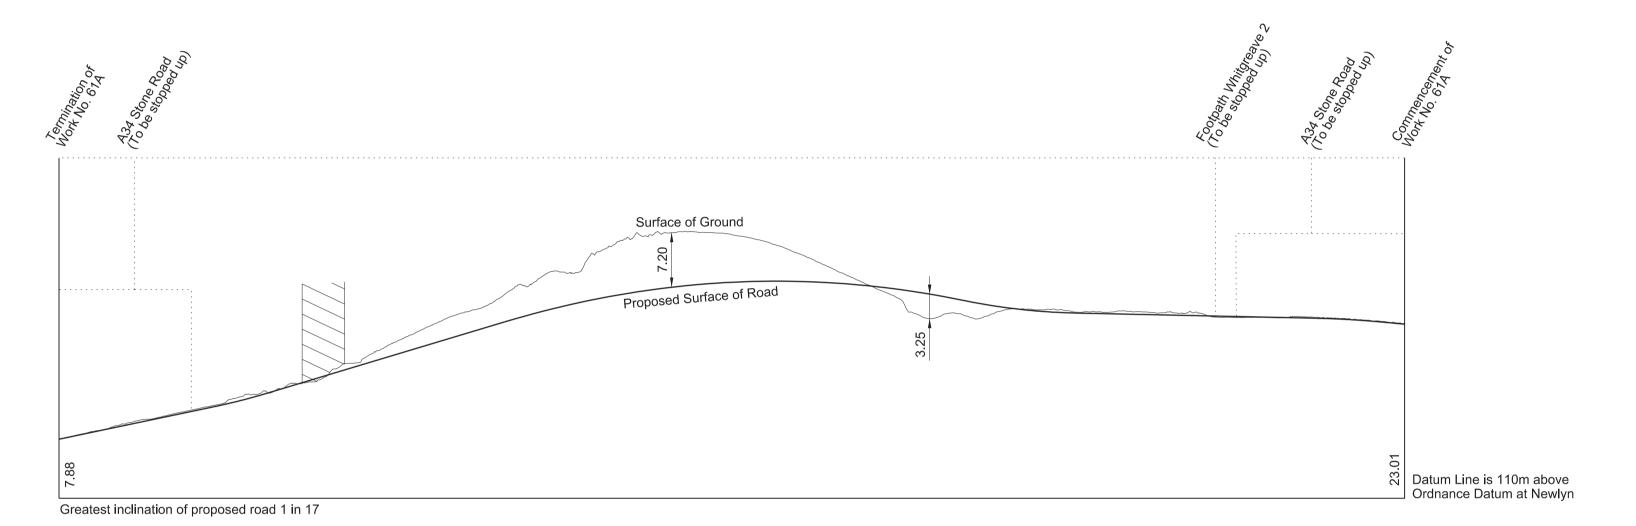

HIGH SPEED RAIL
(WEST MIDLANDS - CREWE)

Works Nos. 60, 60A, 60B and 61 (Roads)

WORK No. 60A

FOR PLAN OF WORK SEE SHEET No. 1-33

SHEET No. 2-32

IN PARLIAMENT - SESSION 2017-19

HIGH SPEED RAIL
(WEST MIDLANDS - CREWE)

Work No. 61A (Temporary Road)

# WORK No. 61A FOR PLAN OF WORK SEE SHEET No. 1-34

IN PARLIAMENT - SESSION 2017-19

HIGH SPEED RAIL
(WEST MIDLANDS - CREWE)

Work No. 62 (Railway)