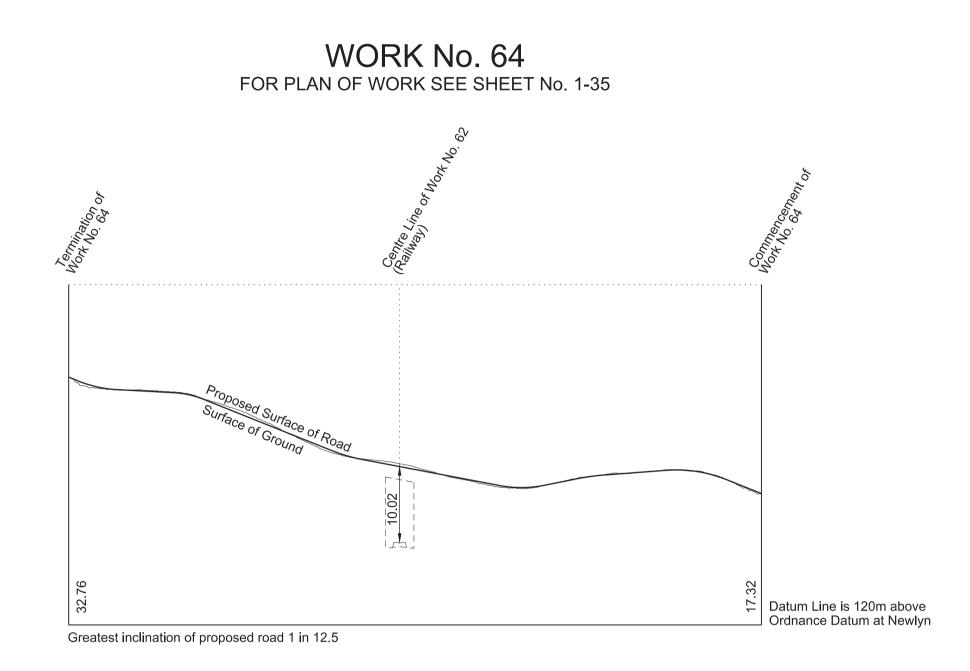

Work No. 63 (Gas Main) Works Nos. 64 and 66 (Access Roads) Work No. 65 (Road)

Datum Line is 115m above
Ordnance Datum at Newlyn

Horizontal scale 1:2500 at A1 size

IN PARLIAMENT - SESSION 2017-19

HIGH SPEED RAIL
(WEST MIDLANDS - CREWE)