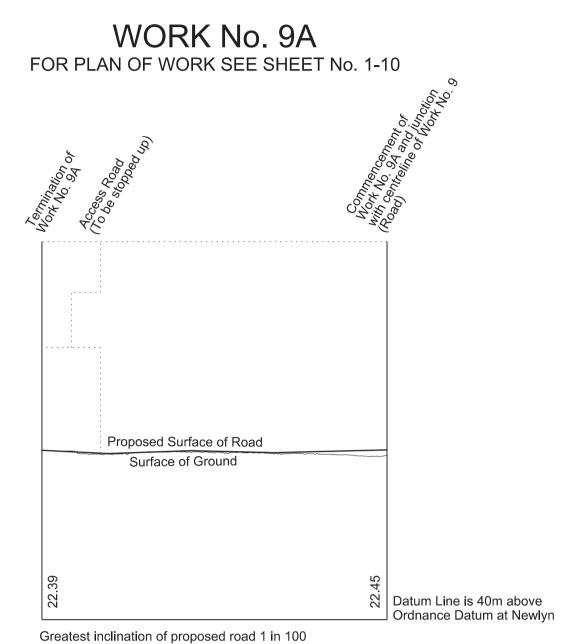

Works Nos. 8 and 9 (Roads)
Work No. 9A (Access Road)
Work No. 10 (Watercourse)
Work No. 11 (Temporary Road)
Works Nos. 12 and 13 (Temporary Bridges)
Work No. 14 (Gas Main)

WORK No. 8 FOR PLAN OF WORK SEE SHEET Nos. 1-05,1-08 and 1-10

WORK No. 9 FOR PLAN OF WORK SEE SHEET Nos. 1-05 and 1-10 Proposed Surface of Road Surface of Ground

WORK No. 11 FOR PLAN OF WORK SEE SHEET No. 1-10 Proposed Surface of Road Surface of Ground Datum Line is 35m above
Ordnance Datum at Newlyn Greatest inclination of proposed road 1 in 31