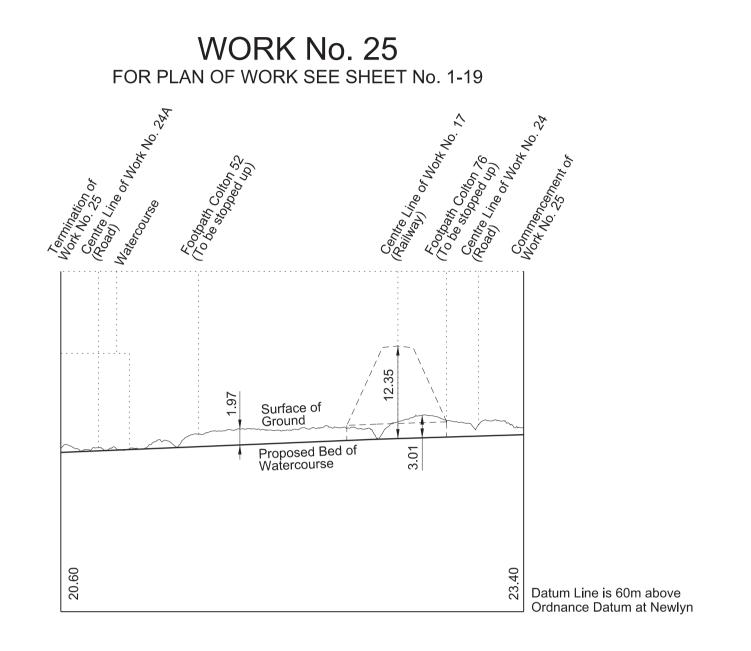

Works Nos. 22A, 22B and 23 (Access Roads) Work No. 24 (Road)

SHEET No. 2-18

IN PARLIAMENT - SESSION 2017-19

HIGH SPEED RAIL (WEST MIDLANDS - CREWE) Works Nos. 24A, 24B and 26 (Roads) Work No. 25 (Watercourse)