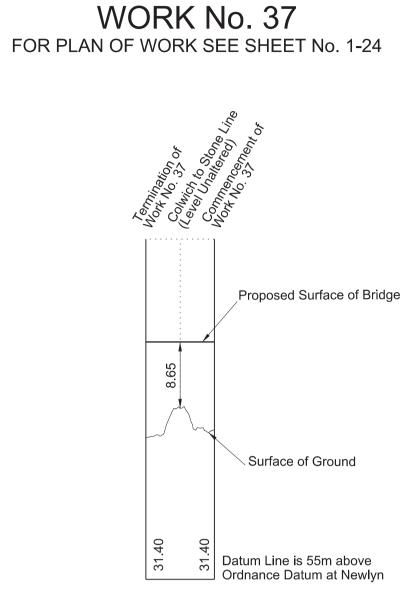

IN PARLIAMENT - SESSION 2017-19

HIGH SPEED RAIL
(WEST MIDLANDS - CREWE)

Works Nos. 36 and 36A (Roads)
Work No. 36B (Temporary Road)
Works Nos. 37, 38, 39 and 40 (Temporary Bridges)

WORK No. 36
FOR PLAN OF WORK SEE SHEET No. 1-24