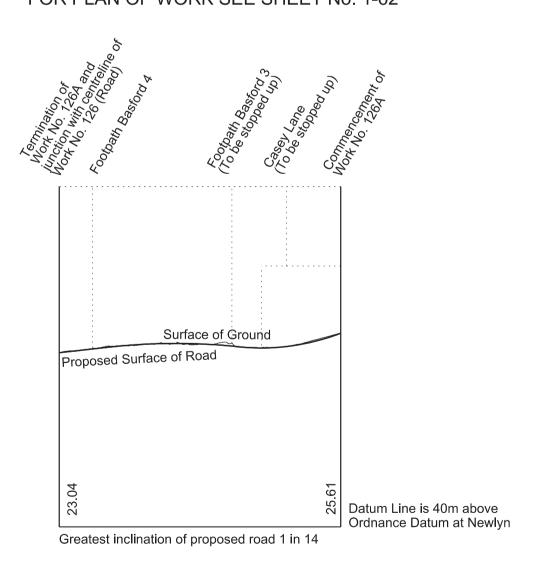

Works Nos. 122A, 122B, 123, 126 and 126A (Roads) Works Nos. 124 and 125 (Access Roads)

WORK No. 122A FOR PLAN OF WORK SEE SHEET No. 1-62

WORK No. 122B FOR PLAN OF WORK SEE SHEET No. 1-62

WORK No. 123 FOR PLAN OF WORK SEE SHEET No. 1-62

WORK No. 124 FOR PLAN OF WORK SEE SHEET No. 1-62

WORK No. 125 FOR PLAN OF WORK SEE SHEET No. 1-62

WORK No. 126
FOR PLAN OF WORK SEE SHEET No. 1-62

300

WORK No. 126A FOR PLAN OF WORK SEE SHEET No. 1-62

SHEET No. 2-74
IN PARLIAMENT - SESSION 2017-19