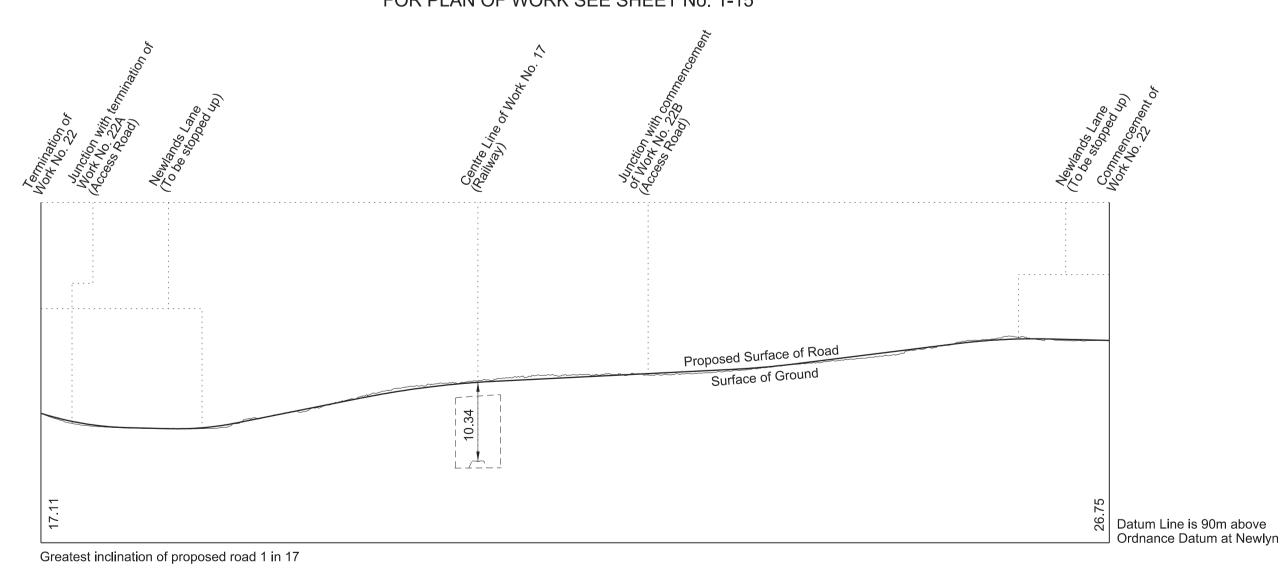

Works Nos. 22A, 22B and 23 (Access Roads) Work No. 24 (Road)

SHEET No. 2-18

IN PARLIAMENT - SESSION 2017-19

HIGH SPEED RAIL (WEST MIDLANDS - CREWE) Works Nos. 24A, 24B and 26 (Roads) Work No. 25 (Watercourse)