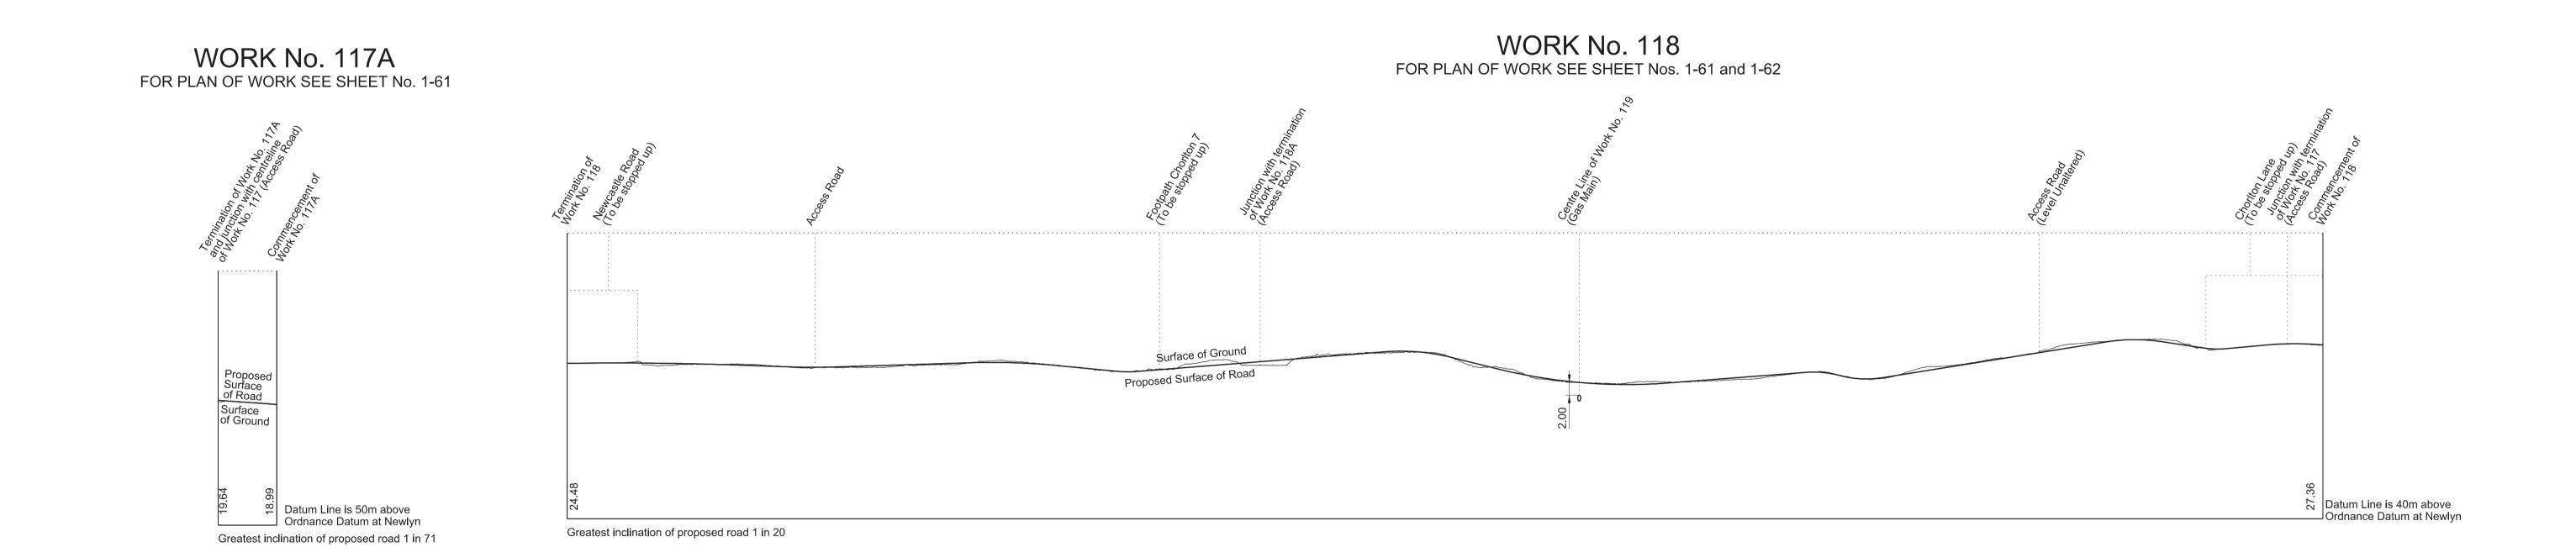

Works Nos. 116, 116A and 117 (Access Roads)

SHEET No. 2-71

IN PARLIAMENT - SESSION 2017-19

HIGH SPEED RAIL (WEST MIDLANDS - CREWE)

Works Nos. 117A and 118A (Access Roads) Work No. 118 (Road) Work No. 119 (Gas Main) Work No. 120 (Footbridge)