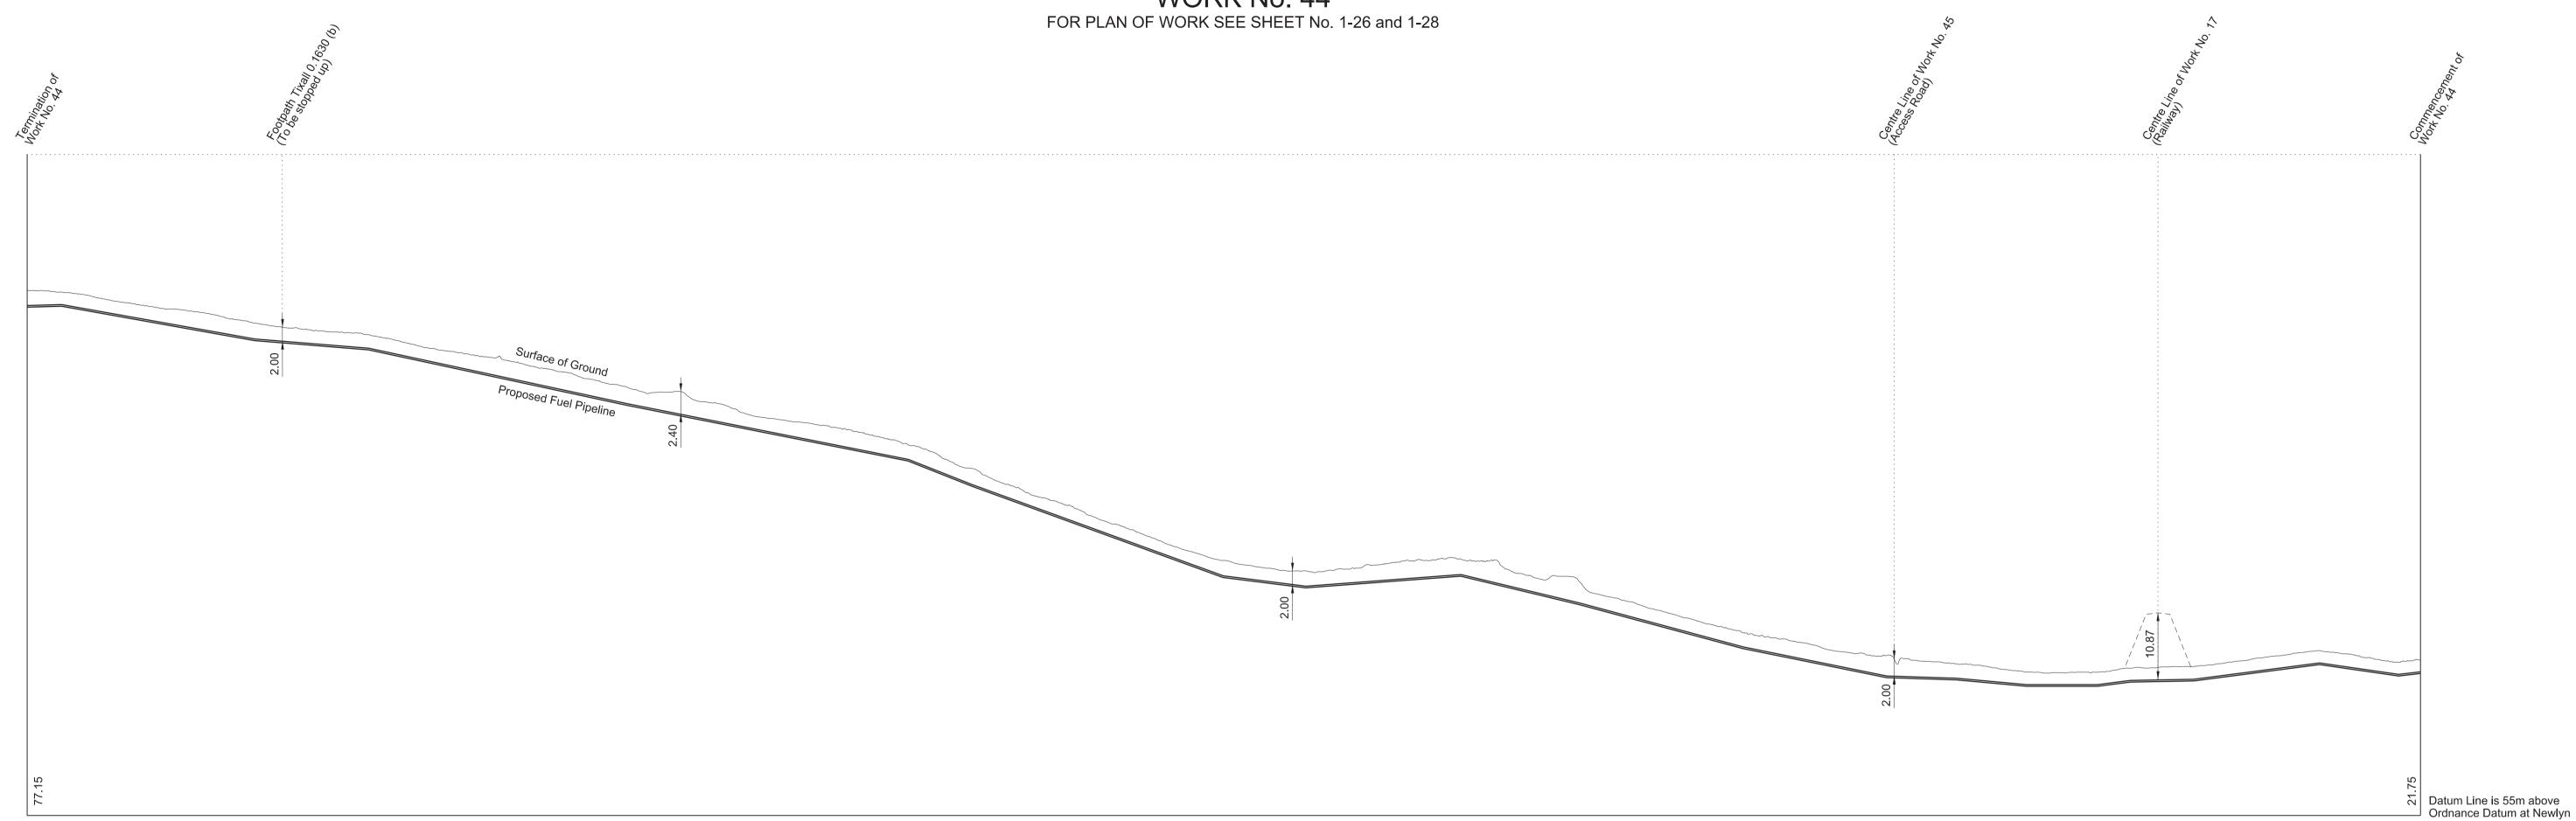

WORK No. 43B FOR PLAN OF WORK SEE SHEET No. 1-27

SHEET No. 2-24 IN PARLIAMENT - SESSION 2017-19 HIGH SPEED RAIL (WEST MIDLANDS - CREWE) Work No. 44 (Fuel Pipeline) Work No. 45 (Access Road) Work No. 46 (Gas Main) Work No. 47 (Bridge)