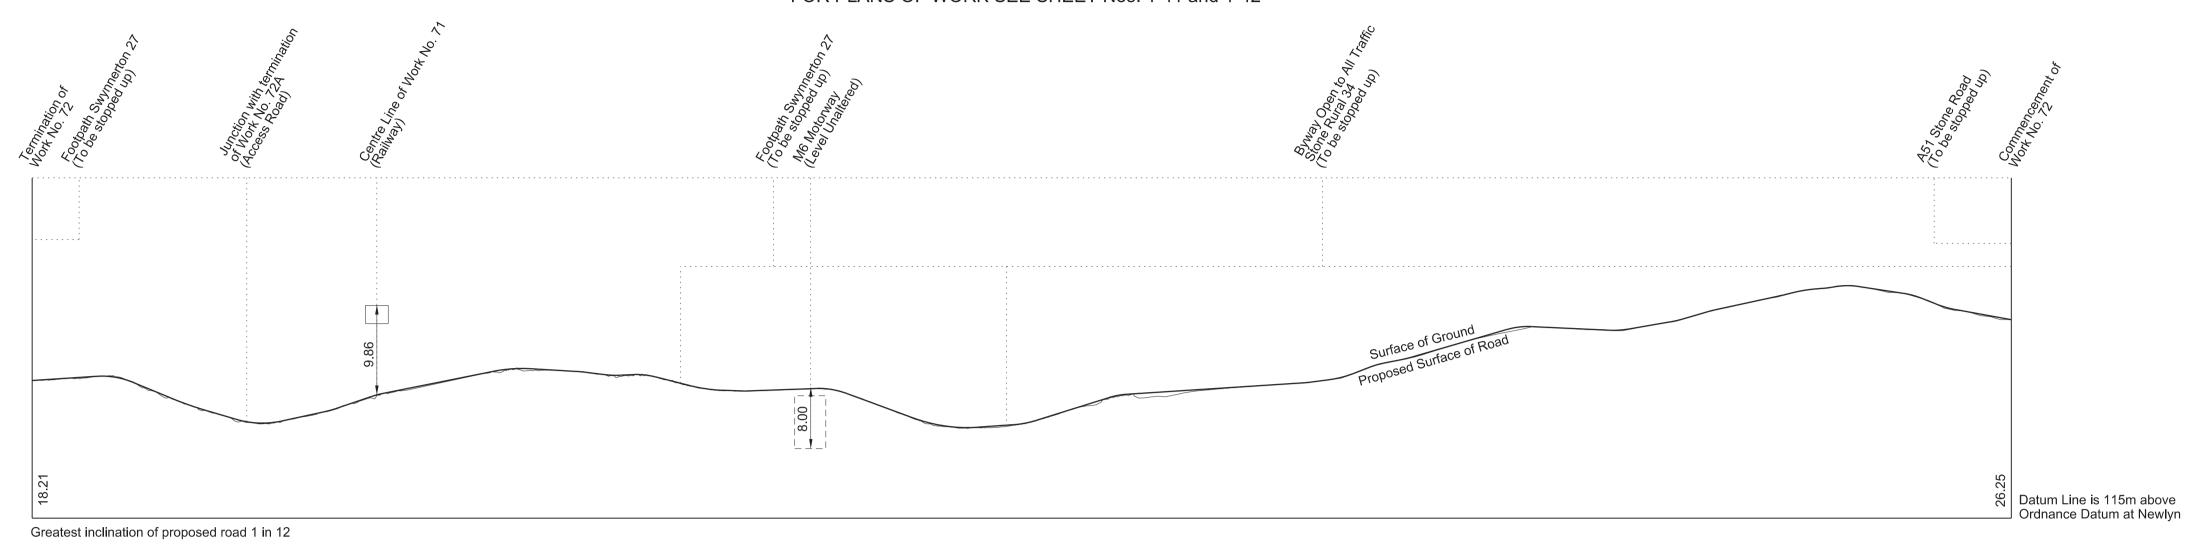

#### WORK No. 70B FOR PLAN OF WORK SEE SHEET No. 1-39

FOR PLAN OF WORK SEE SHEET No. 1-41 and 1-43

IN PARLIAMENT - SESSION 2017-19

HIGH SPEED RAIL
(WEST MIDLANDS - CREWE)

Work No. 71 (Railway)

300

IN PARLIAMENT - SESSION 2017-19

HIGH SPEED RAIL
(WEST MIDLANDS - CREWE)

Work No. 71 (Railway)

# SECTIONS

FOR PLAN OF WORK SEE SHEET No. 1-44

SHEET No. 2-44
IN PARLIAMENT - SESSION 2017-19

HIGH SPEED RAIL (WEST MIDLANDS - CREWE) Works Nos. 72, 72A and 73 (Access Roads)

Greatest inclination of proposed road 1 in 33