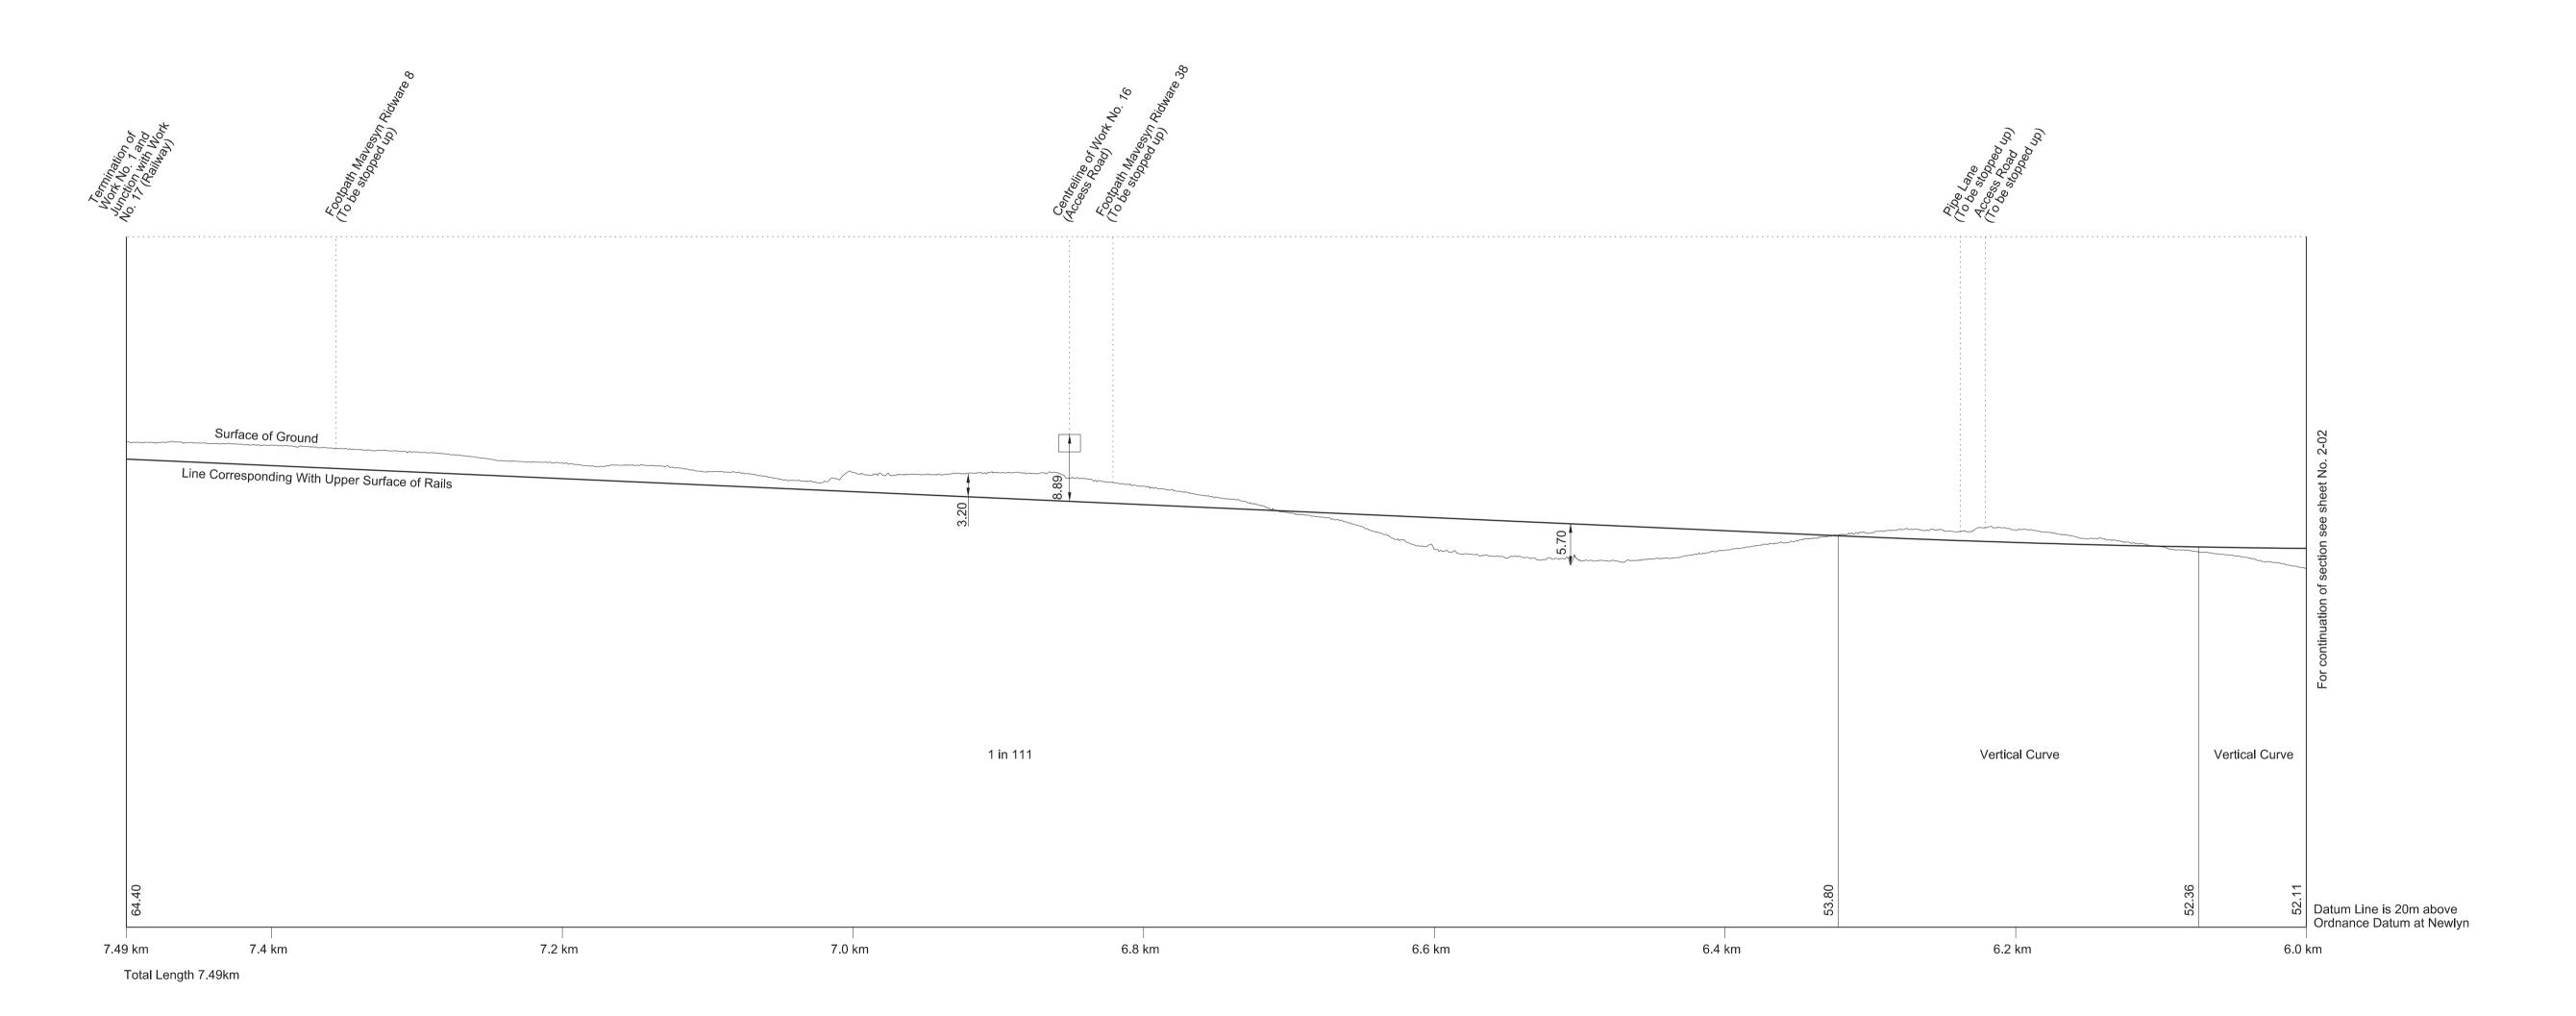

### WORK No. 16 FOR PLAN OF WORK SEE SHEET No. 1-13

FOR PLAN OF WORK SEE SHEET No. 1-14 and 1-15

IN PARLIAMENT - SESSION 2017-19

HIGH SPEED RAIL
(WEST MIDLANDS - CREWE)

Work No. 17 (Railway)

FOR PLAN OF WORK SEE SHEET No. 1-19 and 1-20