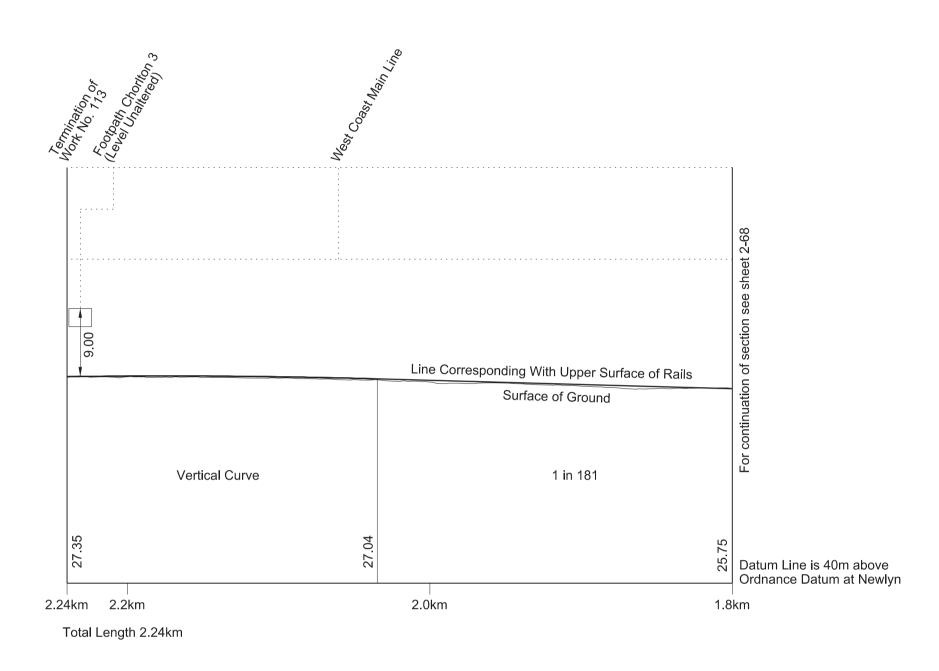

Nos. 108C and 111A (Access Roads) Works Nos. 109 and 110 (Gas Mains) Work No. 111 (Road)











IN PARLIAMENT - SESSION 2017-19

HIGH SPEED RAIL
(WEST MIDLANDS - CREWE)

Work No. 112 (Railway)

C861-ARP-HY-DSE-000-120067

RevHB01

# SECTIONS

WORK No. 112
FOR PLAN OF WORK SEE SHEET Nos. 1-59, 1-60, 1-61 and 1-62



Vertical scale 1:500 at A1 size

Horizontal scale 1:2500 at A1 size

300

SHEET No. 2-68

IN PARLIAMENT - SESSION 2017-19

HIGH SPEED RAIL
(WEST MIDLANDS - CREWE)

Works Nos. 112 and 113 (Railways)





# WORK No. 113 FOR PLAN OF WORK SEE SHEET Nos. 1-59 and 1-60



SHEET No. 2-69

IN PARLIAMENT - SESSION 2017-19

HIGH SPEED RAIL
(WEST MIDLANDS - CREWE)

Work No. 113 (Railway)
Works Nos. 114 and 115 (Access Roads)

WORK No. 113
FOR PLAN OF WORK SEE SHEET Nos. 1-59 and 1-60



WORK No. 114
FOR PLAN OF WORK SEE SHEET No. 1-59



WORK No. 115



SHEET No. 2-70

IN PARLIAMENT - SESSION 2017-19

HIGH SPEED RAIL
(WEST MIDLANDS - CREWE)

Works Nos. 116, 116A and 117 (Access Roads)





SHEET No. 2-71

IN PARLIAMENT - SESSION 2017-19

HIGH SPEED RAIL (WEST MIDLANDS - CREWE)

Works Nos. 117A and 118A (Access Roads) Work No. 118 (Road) Work No. 119 (Gas Main) Work No. 120 (Footbridge)









WORK No. 120

IN PARLIAMENT - SESSION 2017-19

HIGH SPEED RAIL
(WEST MIDLANDS - CREWE)

Work No.121 (Railway)
Work No.122 (Road)





SHEET No. 2-73

IN PARLIAMENT - SESSION 2017-19 HIGH SPEED RAIL (WEST MIDLANDS - CREWE)

Works Nos. 122A, 122B, 123, 126 and 126A (Roads) Works Nos. 124 and 125 (Access Roads)

WORK No. 122A FOR PLAN OF WORK SEE SHEET No. 1-62



WORK No. 122B FOR