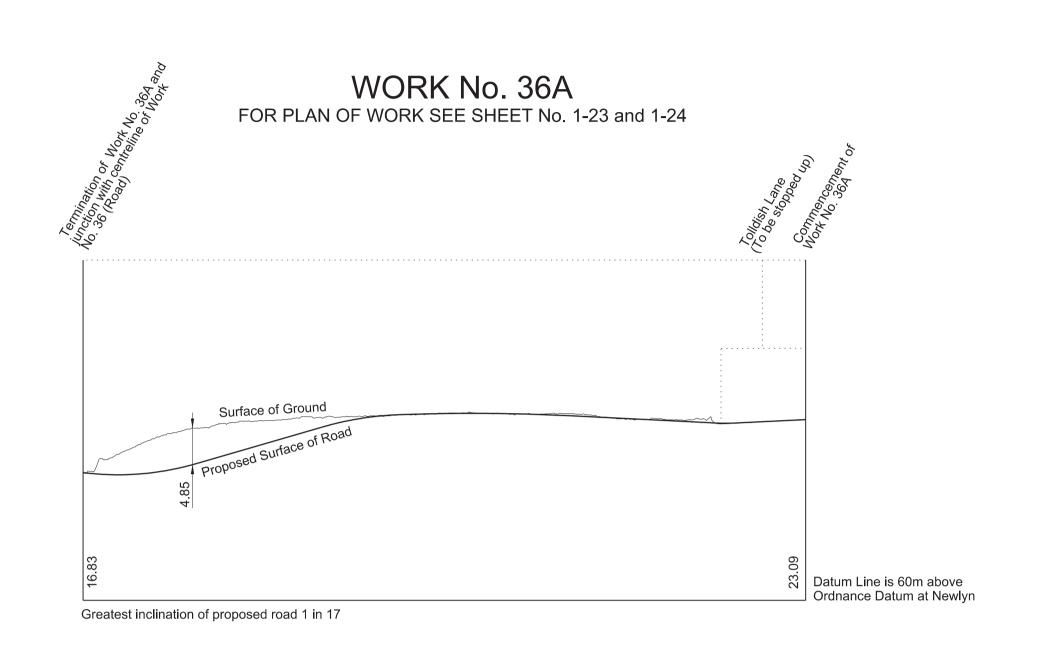

IN PARLIAMENT - SESSION 2017-19

HIGH SPEED RAIL
(WEST MIDLANDS - CREWE)

Works Nos. 36 and 36A (Roads)
Work No. 36B (Temporary Road)
Works Nos. 37, 38, 39 and 40 (Temporary Bridges)

WORK No. 36
FOR PLAN OF WORK SEE SHEET No. 1-24

Surface of Ground
Proposed Surface of Road

A51 Lichfield Road
(To be stopped up)

Greatest inclination of proposed road 1 in 180

SHEET No. 2-23

IN PARLIAMENT - SESSION 2017-19

HIGH SPEED RAIL (WEST MIDLANDS - CREWE)