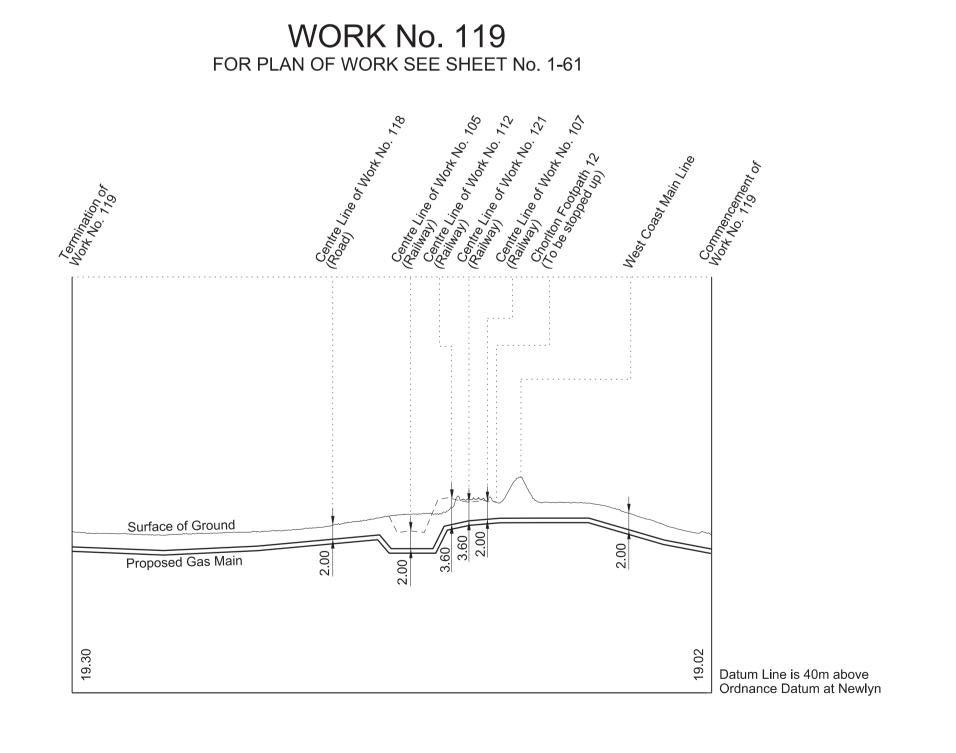

Works Nos. 116, 116A and 117 (Access Roads)

SHEET No. 2-71

IN PARLIAMENT - SESSION 2017-19

HIGH SPEED RAIL (WEST MIDLANDS - CREWE)

Works Nos. 117A and 118A (Access Roads) Work No. 118 (Road) Work No. 119 (Gas Main) Work No. 120 (Footbridge)