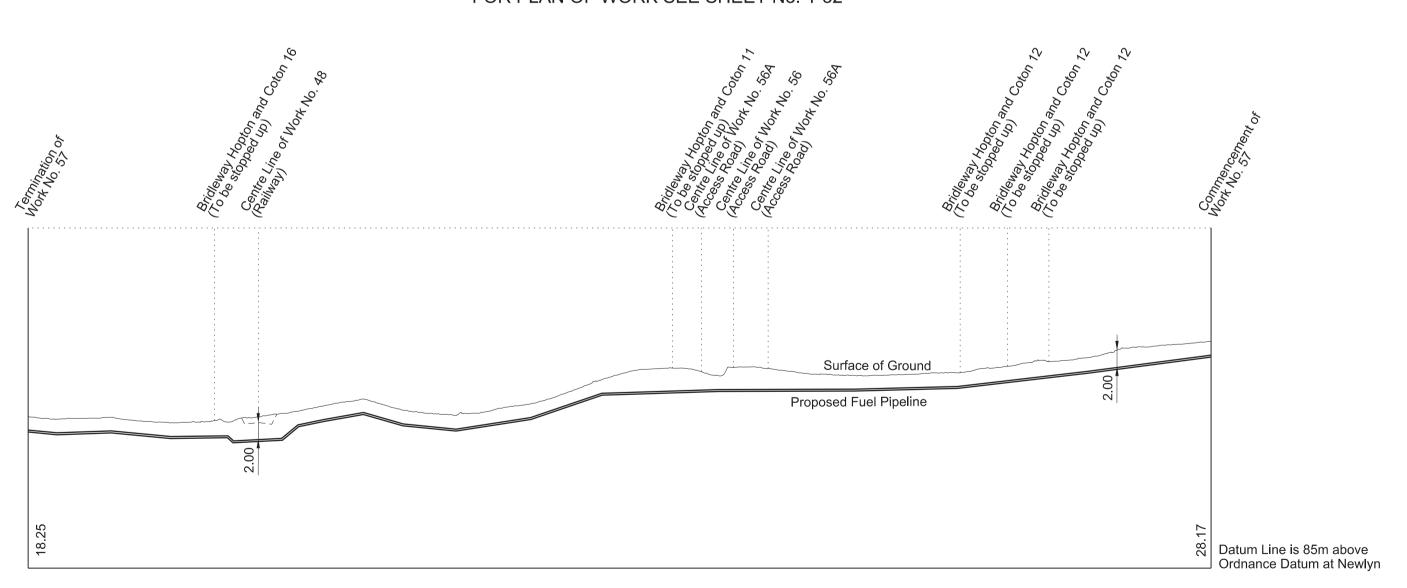

Datum Line is 80m above Ordnance Datum at Newlyn

IN PARLIAMENT - SESSION 2017-19 HIGH SPEED RAIL (WEST MIDLANDS - CREWE)

Works Nos. 55, 56, 56A and 59 (Access Roads) Work No. 57 (Fuel Pipeline) Work No. 58 (Gas Main)

### SECTIONS

WORK No. 55 FOR PLAN OF WORK SEE SHEET No. 1-31

WORK No. 56 FOR PLAN OF WORK SEE SHEET No. 1-32

WORK No. 56A

WORK No. 57 FOR PLAN OF WORK SEE SHEET No. 1-32

WORK No. 58

IN PARLIAMENT - SESSION 2017-19