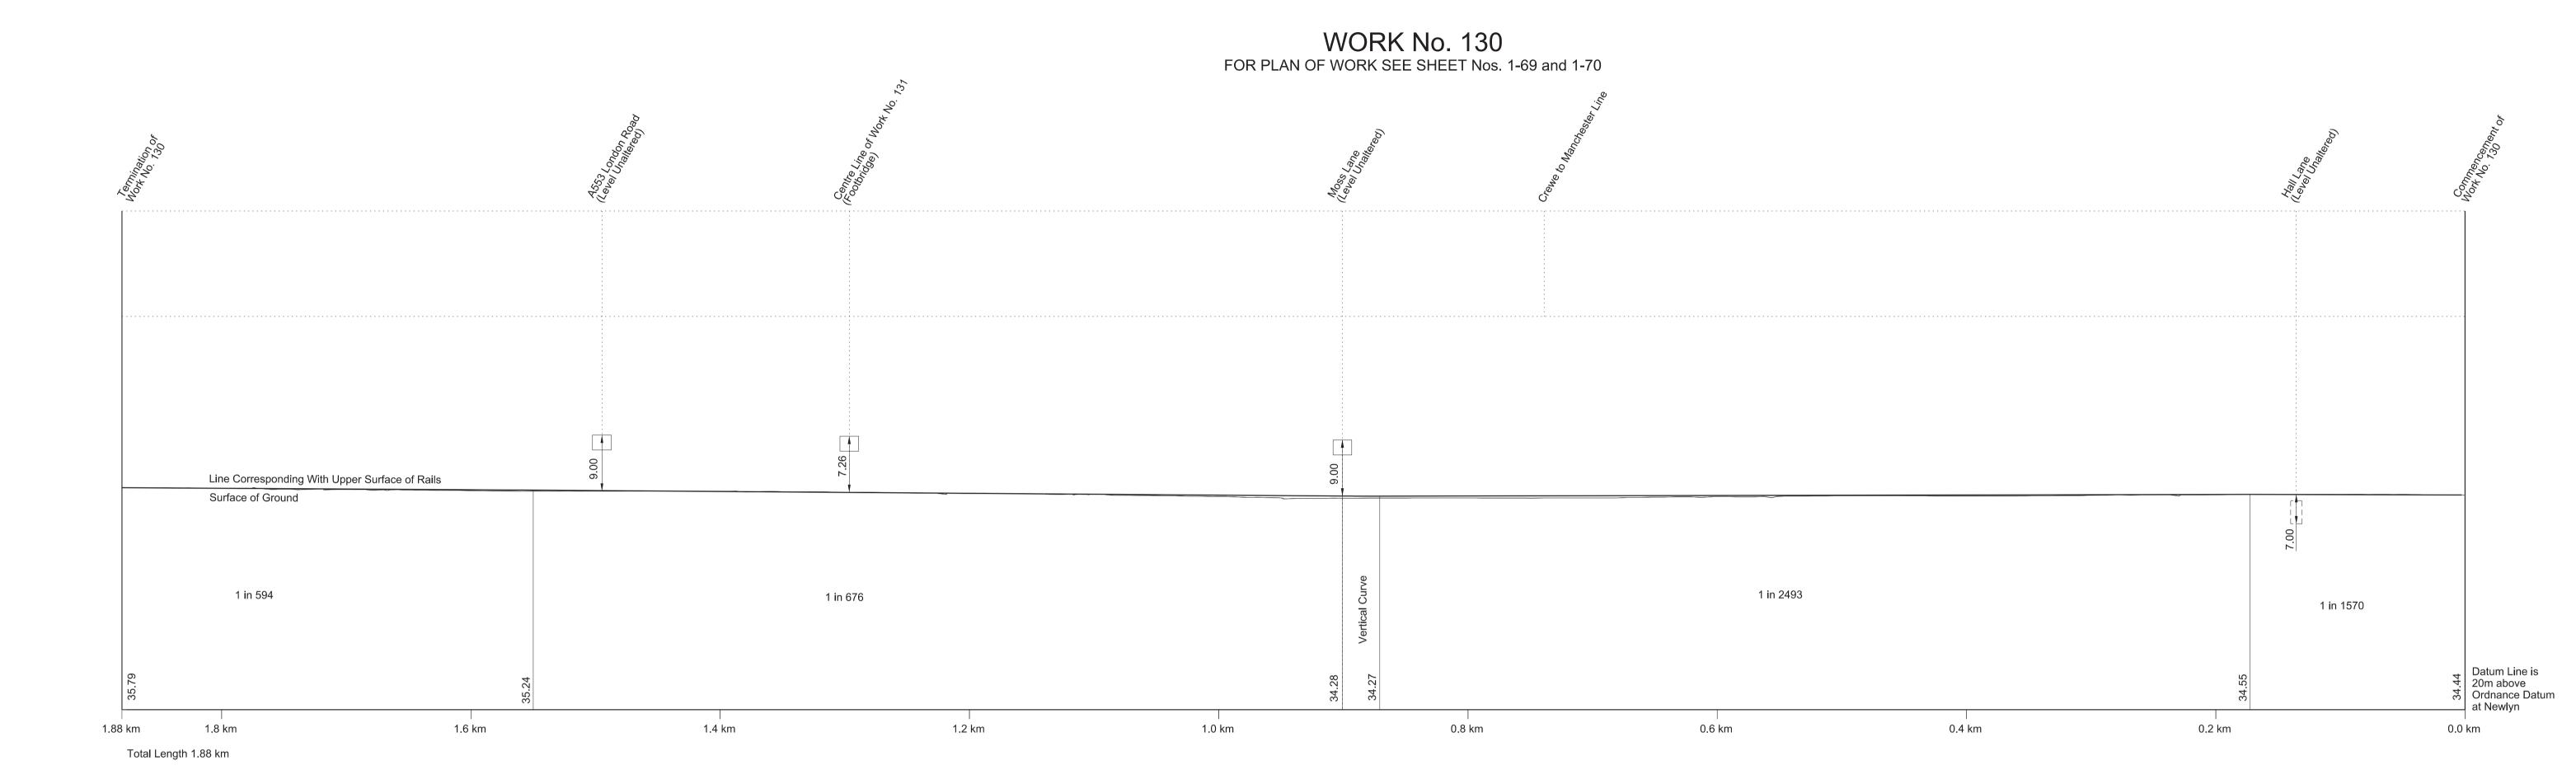

HIGH SPEED RAIL (WEST MIDLANDS - CREWE) Work No. 127 (Access Road) Works Nos. 128 and 129 (Railways)

SHEET No. 2-75
IN PARLIAMENT - SESSION 2017-19
HIGH SPEED RAIL
(WEST MIDLANDS - CREWE)
Work No. 130 (Railway)
Work No. 131 (Footbridge)