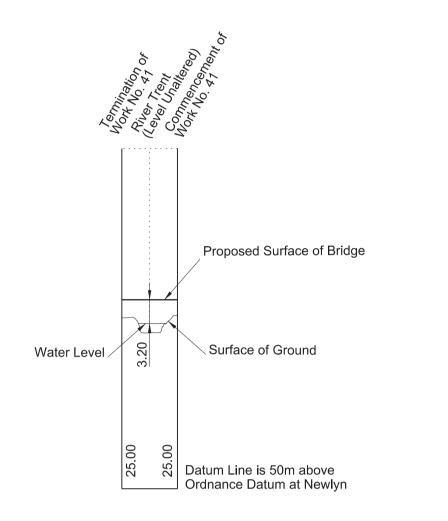

IN PARLIAMENT - SESSION 2017-19

HIGH SPEED RAIL
(WEST MIDLANDS - CREWE)

Works Nos. 36 and 36A (Roads)
Work No. 36B (Temporary Road)
Works Nos. 37, 38, 39 and 40 (Temporary Bridges)

WORK No. 36
FOR PLAN OF WORK SEE SHEET No. 1-24

Work No. 41 (Temporary Bridge)
Work No. 42 (Gas Main)
Works Nos. 43, 43A and 43B (Roads)

WORK No. 41
FOR PLAN OF WORK SEE SHEET No. 1-24

WORK No. 42

WORK No. 43
FOR PLAN OF WORK SEE SHEET No. 1-24

WORK No. 43A
FOR PLAN OF WORK SEE SHEET No. 1-26 and 1-27