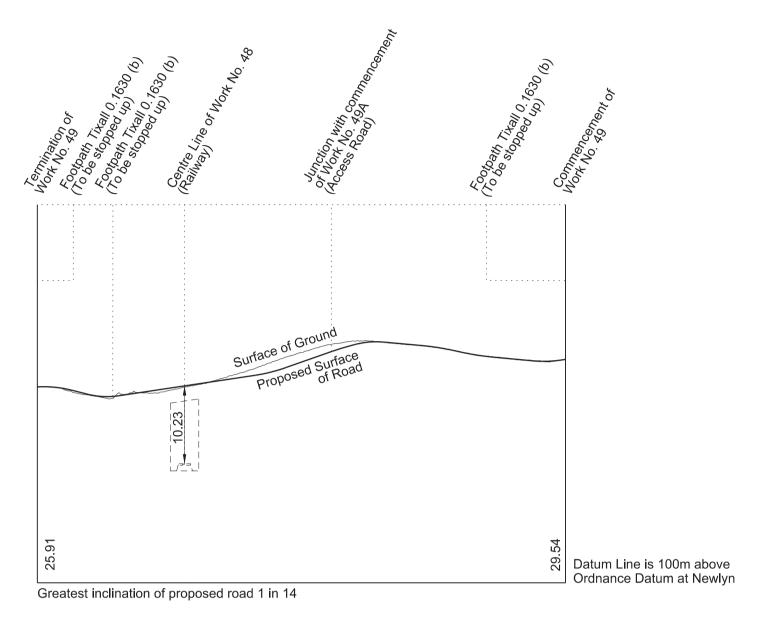

### SECTIONS

FOR PLAN OF WORK SEE SHEET No. 1-33 and 1-34

300

SHEET No. 2-28

IN PARLIAMENT - SESSION 2017-19

HIGH SPEED RAIL
(WEST MIDLANDS - CREWE)

Works Nos. 49, 49A, 50, 51A and 51B (Access Roads)
Work No. 51 (Road)

WORK No. 49
FOR PLAN OF WORK SEE SHEET No. 1-28

WORK No. 49A
FOR PLAN OF WORK SEE SHEET No. 1-28

Surface of Ground
Proposed Surface of Road

Datum Line is 105m above Ordnance Datum at Newlyn

Greatest inclination of proposed road 1 in 20