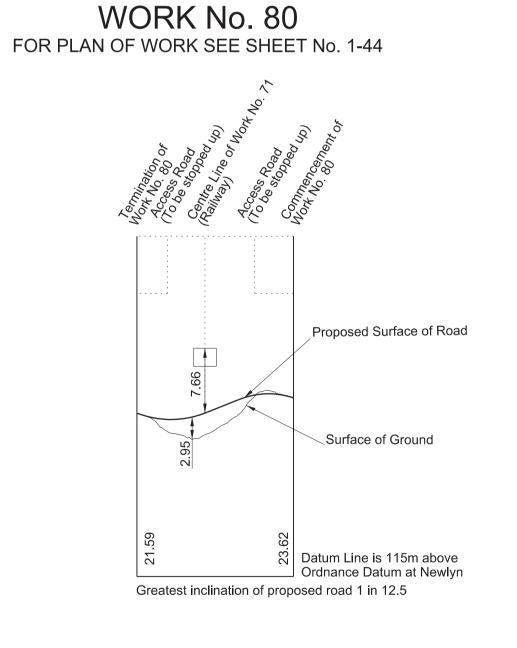

WORK No. 78 FOR PLAN OF WORK SEE SHEET No. 1-44

IN PARLIAMENT - SESSION 2017-19

HIGH SPEED RAIL (WEST MIDLANDS - CREWE)

SHEET No. 2-46

Work No. 78A (Road) Work No. 78B (Temporary Road) Works Nos. 78C and 80 (Access Roads) Work No. 79 (Temporary Bridge)