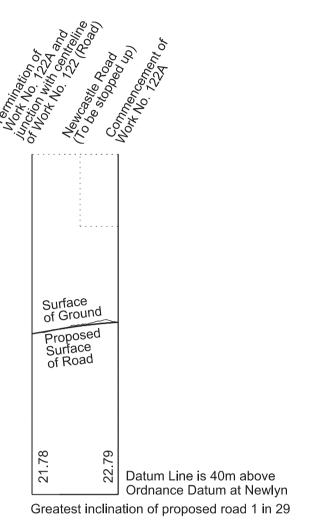

Works Nos. 122A, 122B, 123, 126 and 126A (Roads) Works Nos. 124 and 125 (Access Roads)

WORK No. 122A FOR PLAN OF WORK SEE SHEET No. 1-62

WORK No. 122B FOR PLAN OF WORK SEE SHEET No. 1-62

WORK No. 123 FOR PLAN OF WORK SEE SHEET No. 1-62