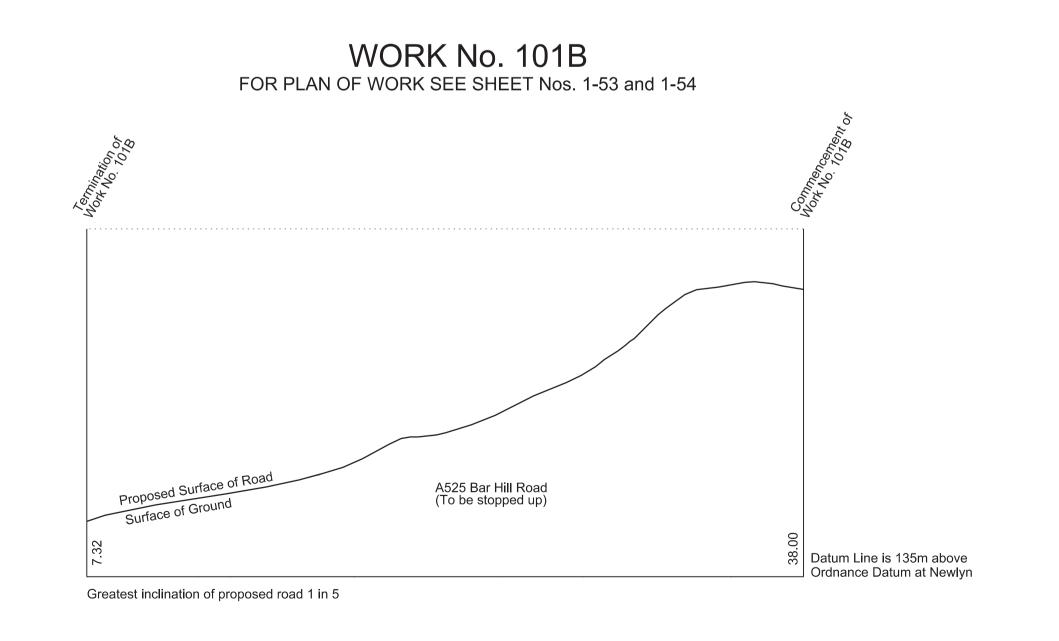

WORK No. 97A
FOR PLAN OF WORK SEE SHEET No. 1-51

WORK No. 97

WORK No. 98

SHEET No. 2-56

IN PARLIAMENT - SESSION 2017-19

HIGH SPEED RAIL
(WEST MIDLANDS - CREWE)

Works Nos. 99, 100 and 101A (Access Roads) Works Nos. 101,101B and 101C (Roads)