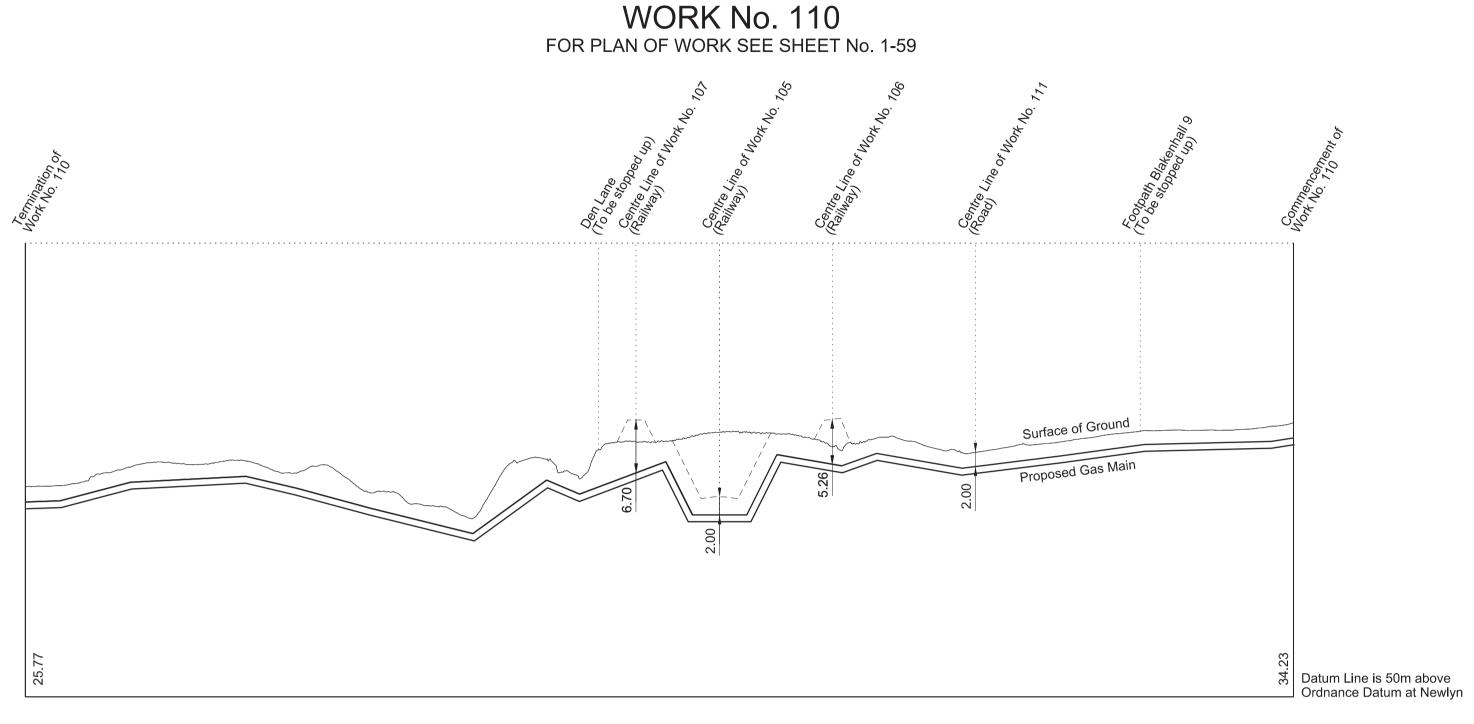

N PARI IAMENT - SESSION 2017-19

SHEET No. 2-66

IN PARLIAMENT - SESSION 2017-19

HIGH SPEED RAIL (WEST MIDLANDS - CREWE) Works Nos. 108C and 111A (Access Roads) Works Nos. 109 and 110 (Gas Mains) Work No. 111 (Road)