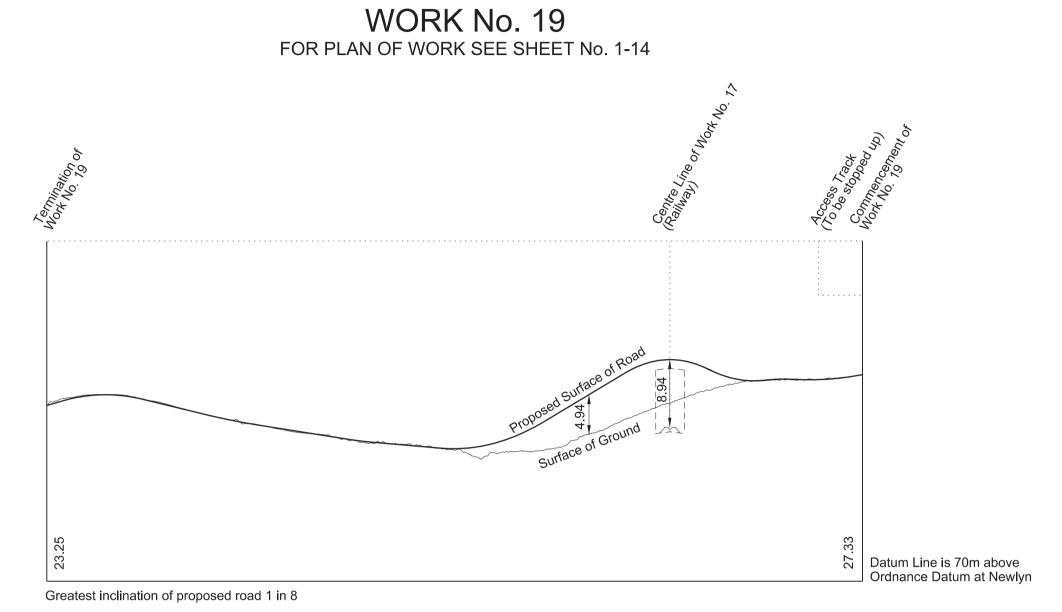

Works Nos. 18, 18A, 18C and 18D (Roads)
Work No. 18B (Access Road)

SHEET No. 2-15

IN PARLIAMENT - SESSION 2017-19 HIGH SPEED RAIL (WEST MIDLANDS - CREWE)

Works Nos. 18E, 20 and 20A (Roads) Work No. 19 (Access Road)