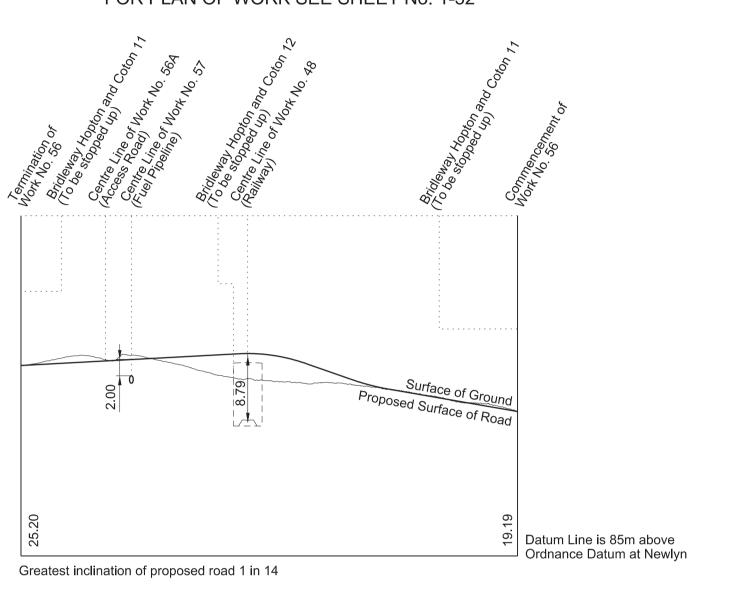

Datum Line is 80m above Ordnance Datum at Newlyn

IN PARLIAMENT - SESSION 2017-19 HIGH SPEED RAIL (WEST MIDLANDS - CREWE)

Works Nos. 55, 56, 56A and 59 (Access Roads) Work No. 57 (Fuel Pipeline) Work No. 58 (Gas Main)

### SECTIONS

WORK No. 55 FOR PLAN OF WORK SEE SHEET No. 1-31

WORK No. 56 FOR PLAN OF WORK SEE SHEET No. 1-32

WORK No. 56A

WORK No. 57 FOR PLAN OF WORK SEE SHEET No. 1-32

WORK No. 58

IN PARLIAMENT - SESSION 2017-19