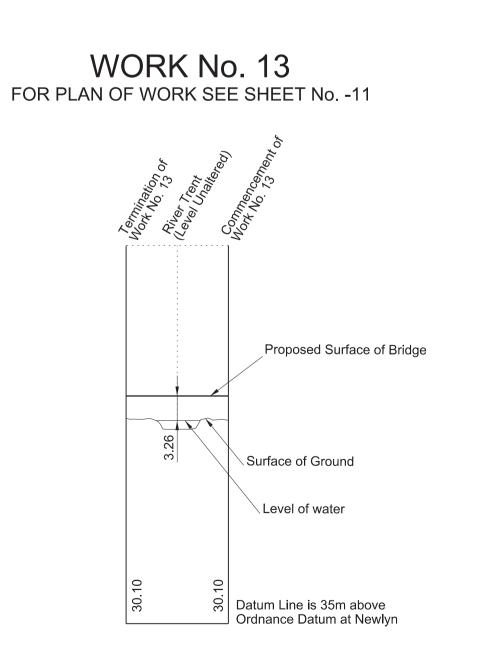

s Roads)

WORK No. 7

WORK No. 6B FOR PLAN OF WORK SEE SHEET No. 1-08



Greatest inclination of proposed road 1 in 91







WORK No. 7C

Datum Line is 40m above Ordnance Datum at Newlyn

IN PARLIAMENT - SESSION 2017-19

HIGH SPEED RAIL (WEST MIDLANDS - CREWE)

Works Nos. 8 and 9 (Roads)
Work No. 9A (Access Road)
Work No. 10 (Watercourse)
Work No. 11 (Temporary Road)
Works Nos. 12 and 13 (Temporary Bridges)
Work No. 14 (Gas Main)

WORK No. 8 FOR PLAN OF WORK SEE SHEET Nos. 1-05,1-08 and 1-10



WORK No. 9 FOR PLAN OF WORK SEE SHEET Nos. 1-05 and 1-10 Proposed Surface of Road Surface of Ground





WORK No. 11 FOR PLAN OF WORK SEE SHEET No. 1-10 Proposed Surface of Road Surface of Ground Datum Line is 35m above
Ordnance Datum at Newlyn Greatest inclination of proposed road 1 in 31



300





Greatest inclination of proposed road 1 in 200

RevHB01

SHEET No. 2-08

IN PARLIAMENT - SESSION 2017-19

HIGH SPEED RAIL
(WESR MIDLANDS - CREWE)

Works Nos. 15, 15A and 15B (Roads)





#### WORK No. 15A FOR PLAN OF WORK SEE SHEET No. 1-11



#### WORK No. 15B FOR PLAN OF WORK SEE SHEET No. 1-12



SHEET No. 2-09

IN PARLIAMENT - SESSION 2017-19

HIGH SPEED RAIL
(WEST MIDLANDS - CREWE)

Work No. 15C (Road)
Work No. 16 (Access Road)





### WORK No. 16 FOR PLAN OF WORK SEE SHEET No. 1-13



FOR PLAN OF WORK SEE SHEET No. 1-14 and 1-15

IN PARLIAMENT - SESSION 2017-19

HIGH SPEED RAIL
(WEST MIDLANDS - CREWE)

Work No. 17 (Railway)



FOR PLAN OF WORK SEE SHEET No. 1-19 and 1-20

IN PARLIAMENT - SESSION 2017-19

HIGH SPEED RAIL
(WEST MIDLANDS - CREWE)

Work No. 17 (Railway)



SHEET No.