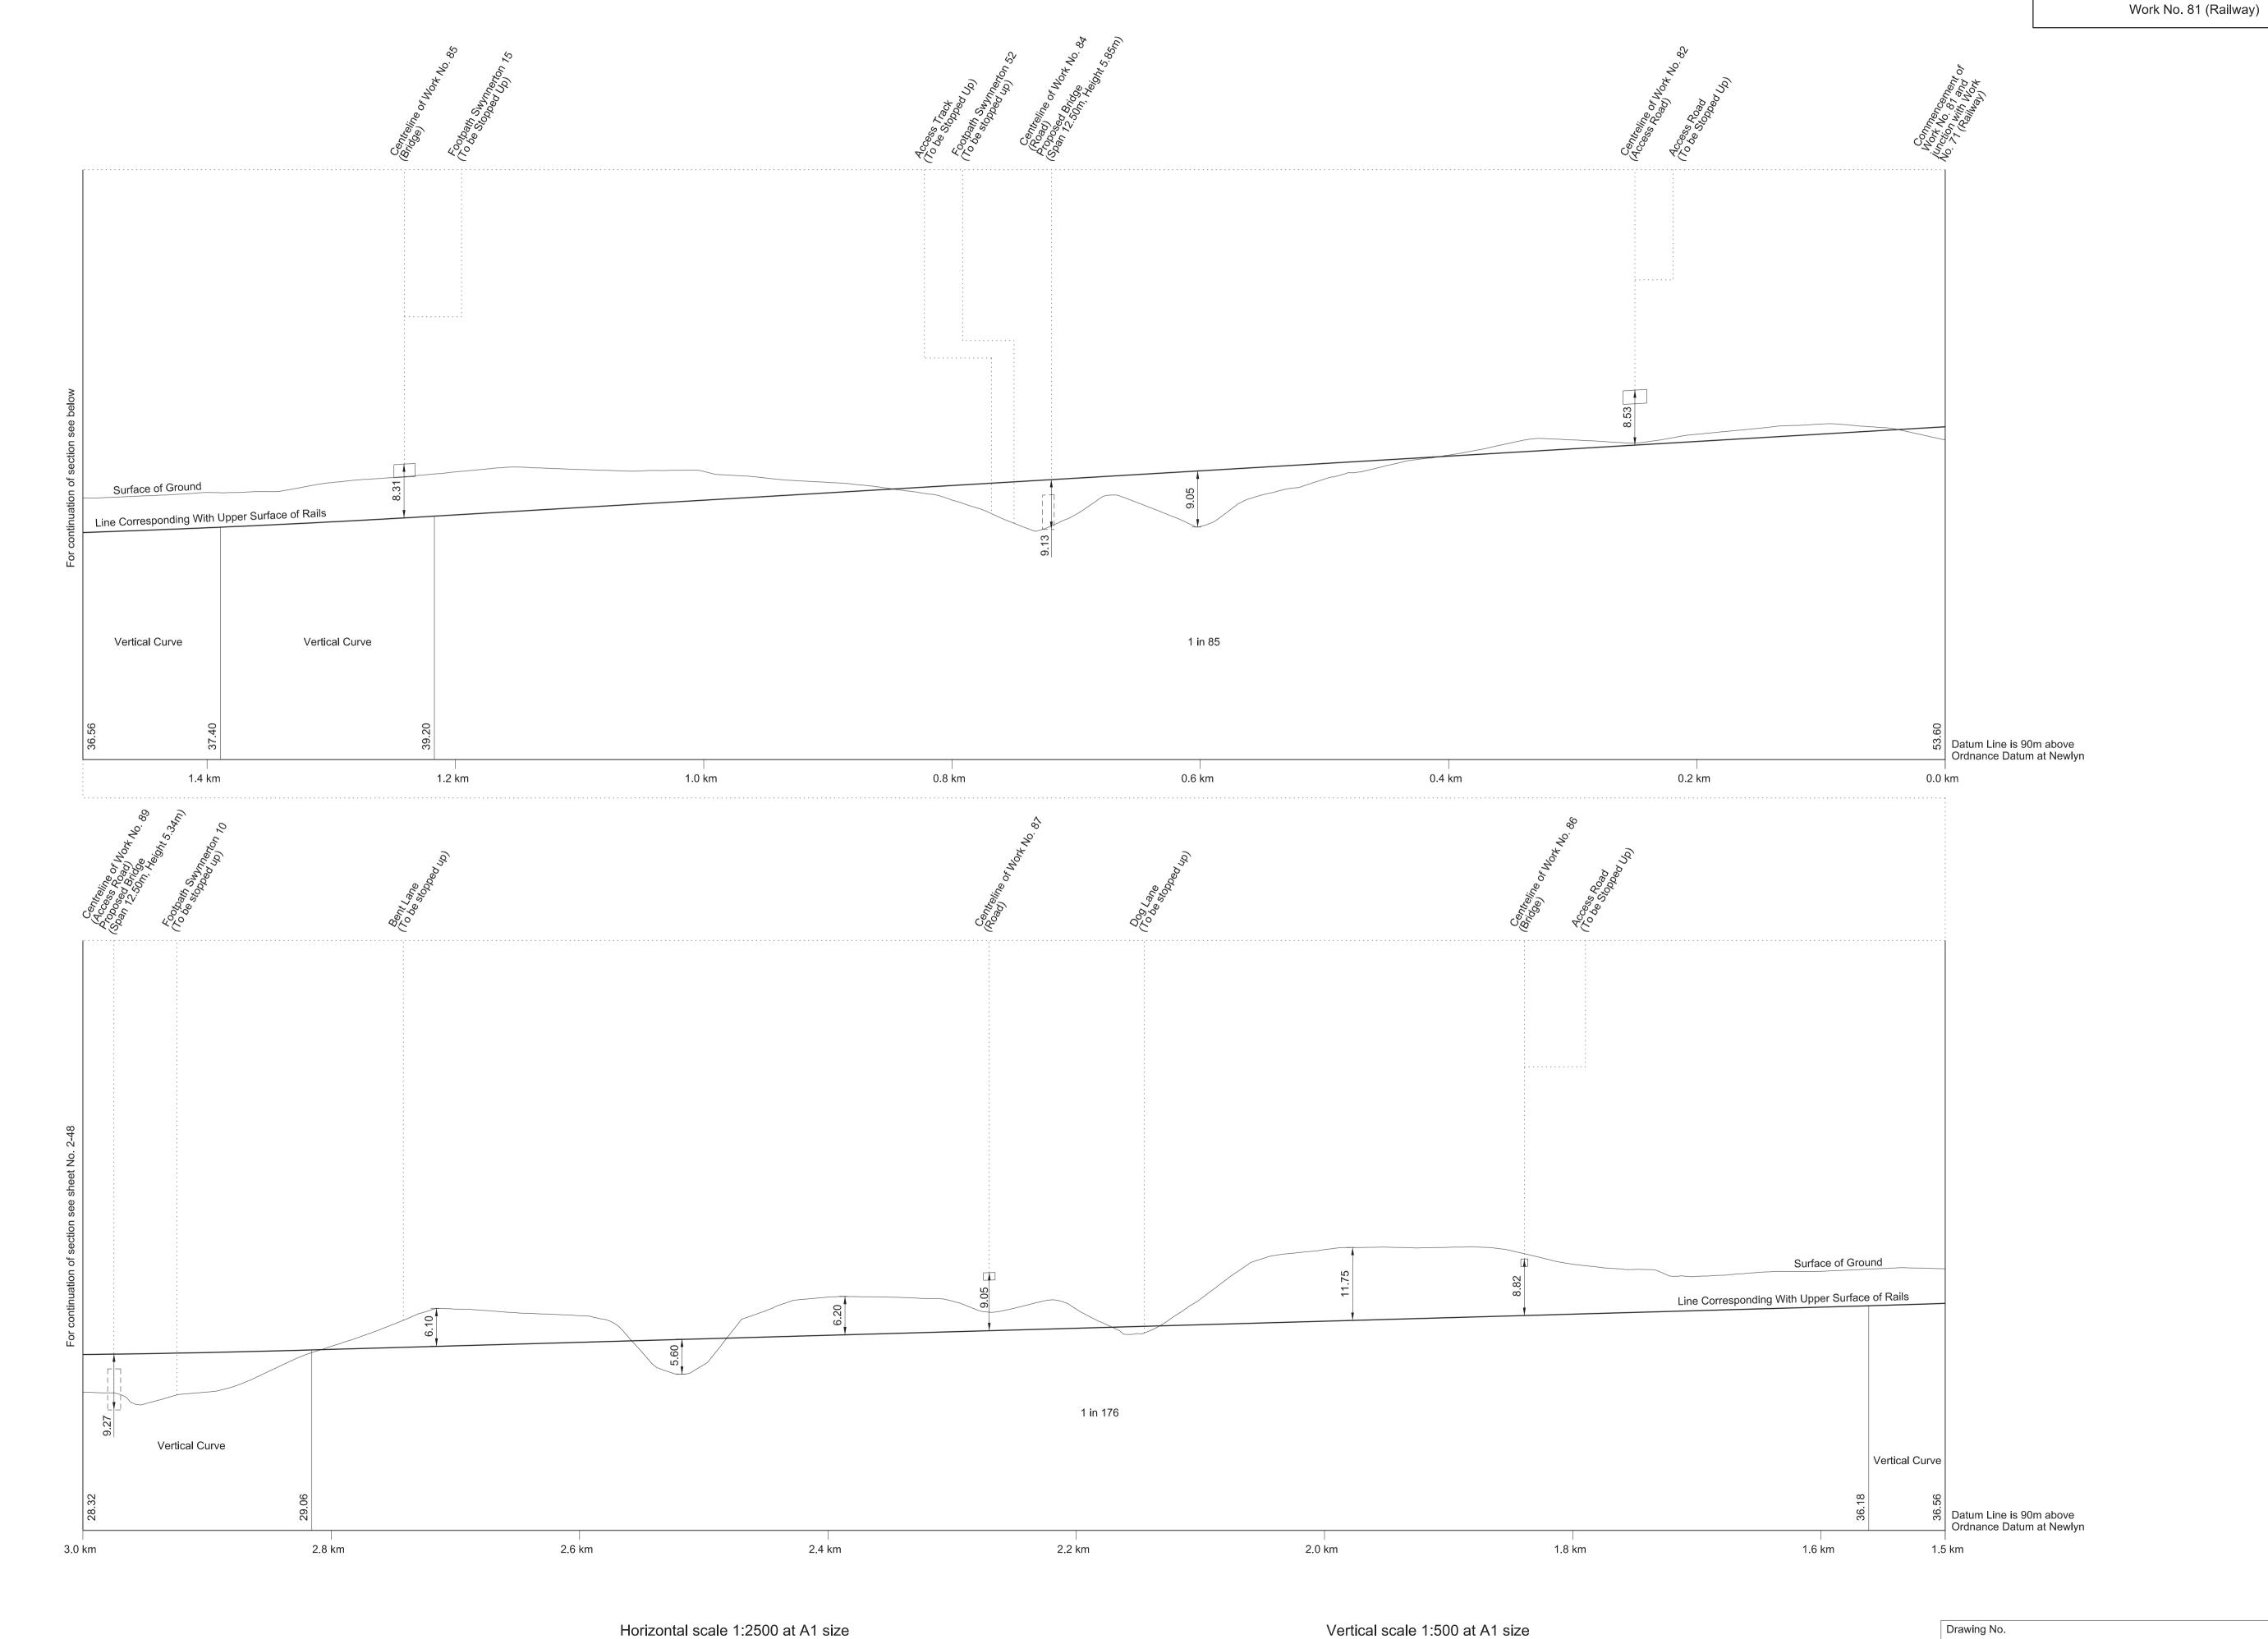

RevHB01

SECTIONS
FOR PLAN OF WORK SEE SHEET No. 1-45 and 1-46

IN PARLIAMENT - SESSION 2017-19

HIGH SPEED RAIL
(WEST MIDLANDS - CREWE)

SHEET No. 2-48

IN PARLIAMENT - SESSION 2017-19 HIGH SPEED RAIL (WEST MIDLANDS - CREWE)

Work No. 81 (Railway)

### SECTIONS

FOR PLAN OF WORK SEE SHEET No. 1-47 and 1-48

RevHB01

SHEET No. 2-49
IN PARLIAMENT - SESSION 2017-19
HIGH SPEED RAIL
(WEST MIDLANDS - CREWE)

Works Nos. 82 and 83 (Access Roads) Work No. 84 (Road) Works Nos. 85 and 86 (Bridges)