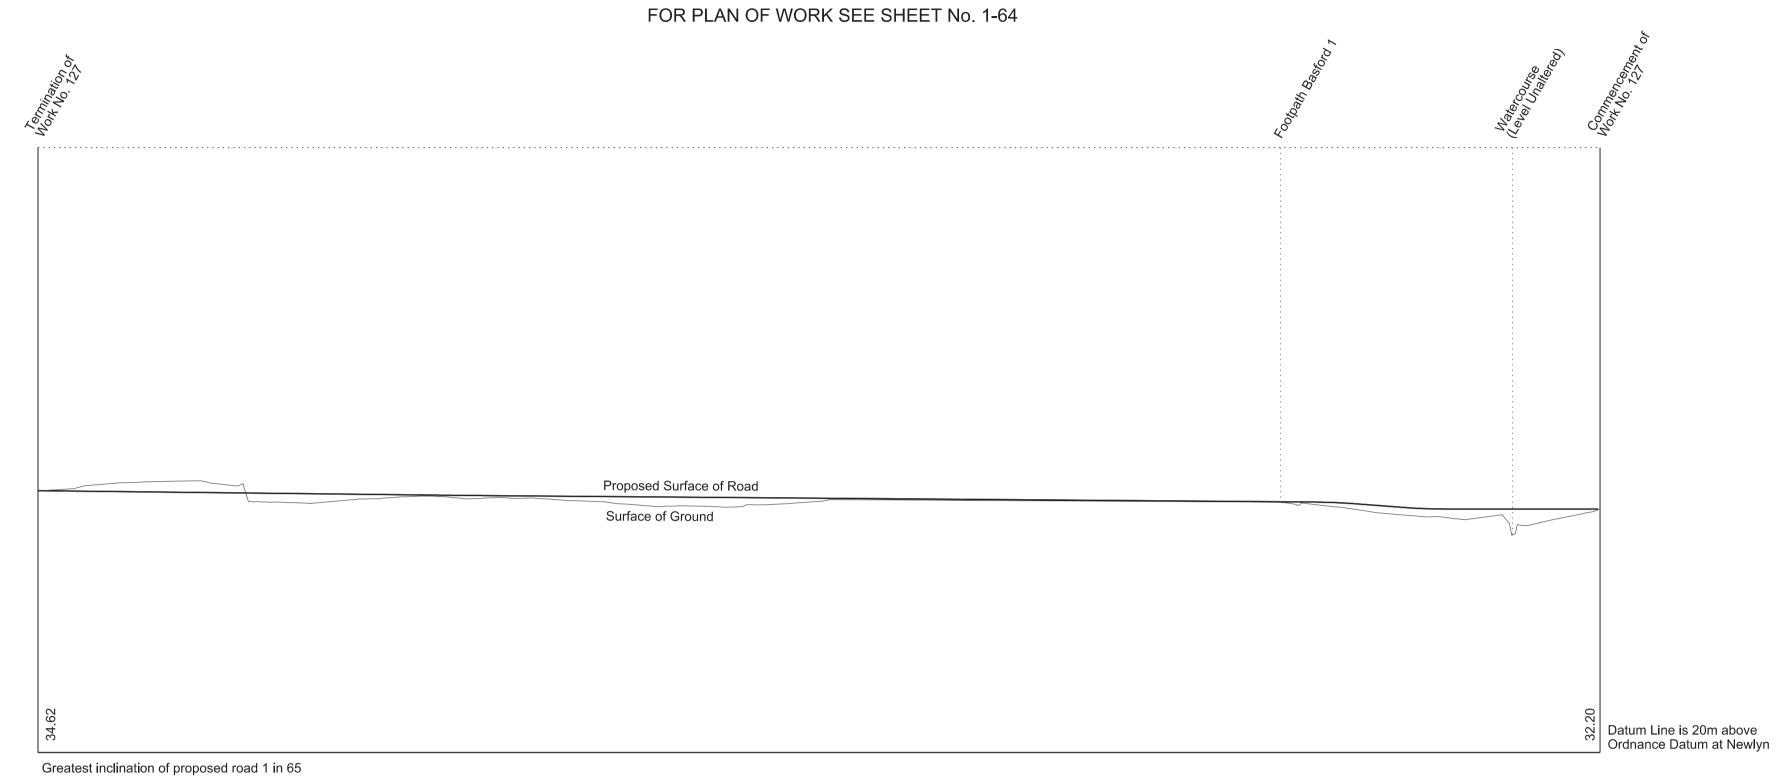

HIGH SPEED RAIL (WEST MIDLANDS - CREWE) Work No. 127 (Access Road) Works Nos. 128 and 129 (Railways)

SHEET No. 2-75
IN PARLIAMENT - SESSION 2017-19
HIGH SPEED RAIL
(WEST MIDLANDS - CREWE)
Work No. 130 (Railway)
Work No. 131 (Footbridge)