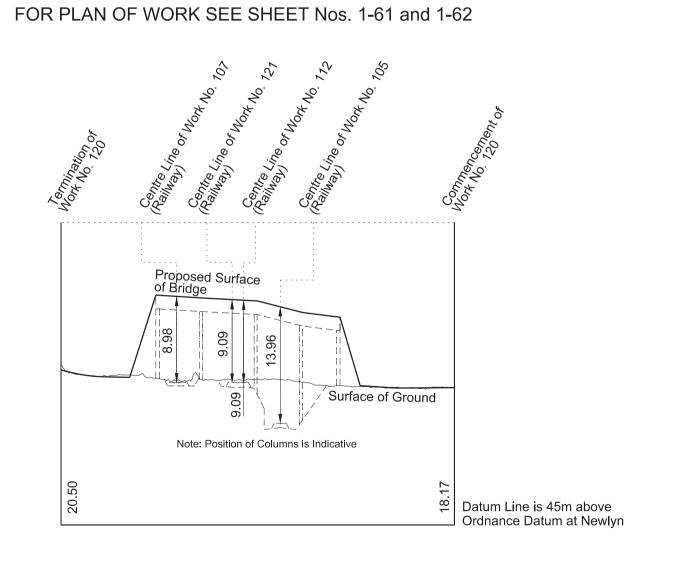

WORK No. 120

IN PARLIAMENT - SESSION 2017-19

HIGH SPEED RAIL
(WEST MIDLANDS - CREWE)

Work No.121 (Railway)
Work No.122 (Road)

SHEET No. 2-73

IN PARLIAMENT - SESSION 2017-19 HIGH SPEED RAIL (WEST MIDLANDS - CREWE)