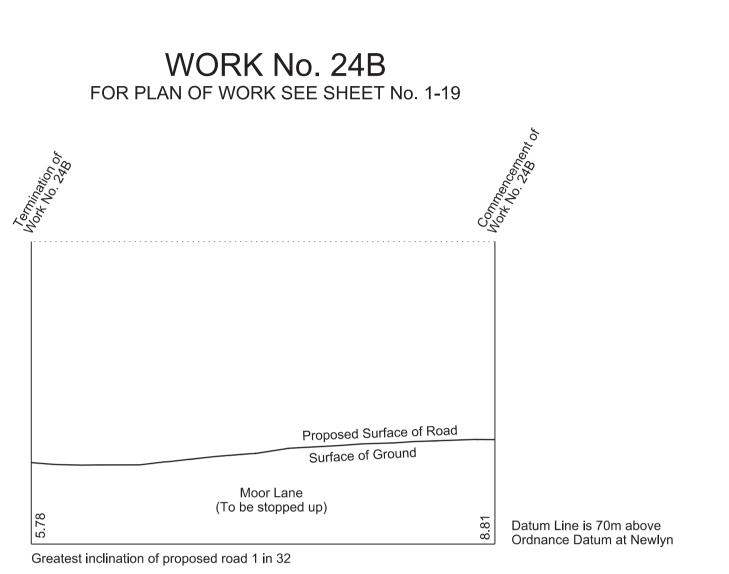

Works Nos. 22A, 22B and 23 (Access Roads) Work No. 24 (Road)

SHEET No. 2-18

IN PARLIAMENT - SESSION 2017-19

HIGH SPEED RAIL (WEST MIDLANDS - CREWE) Works Nos. 24A, 24B and 26 (Roads) Work No. 25 (Watercourse)