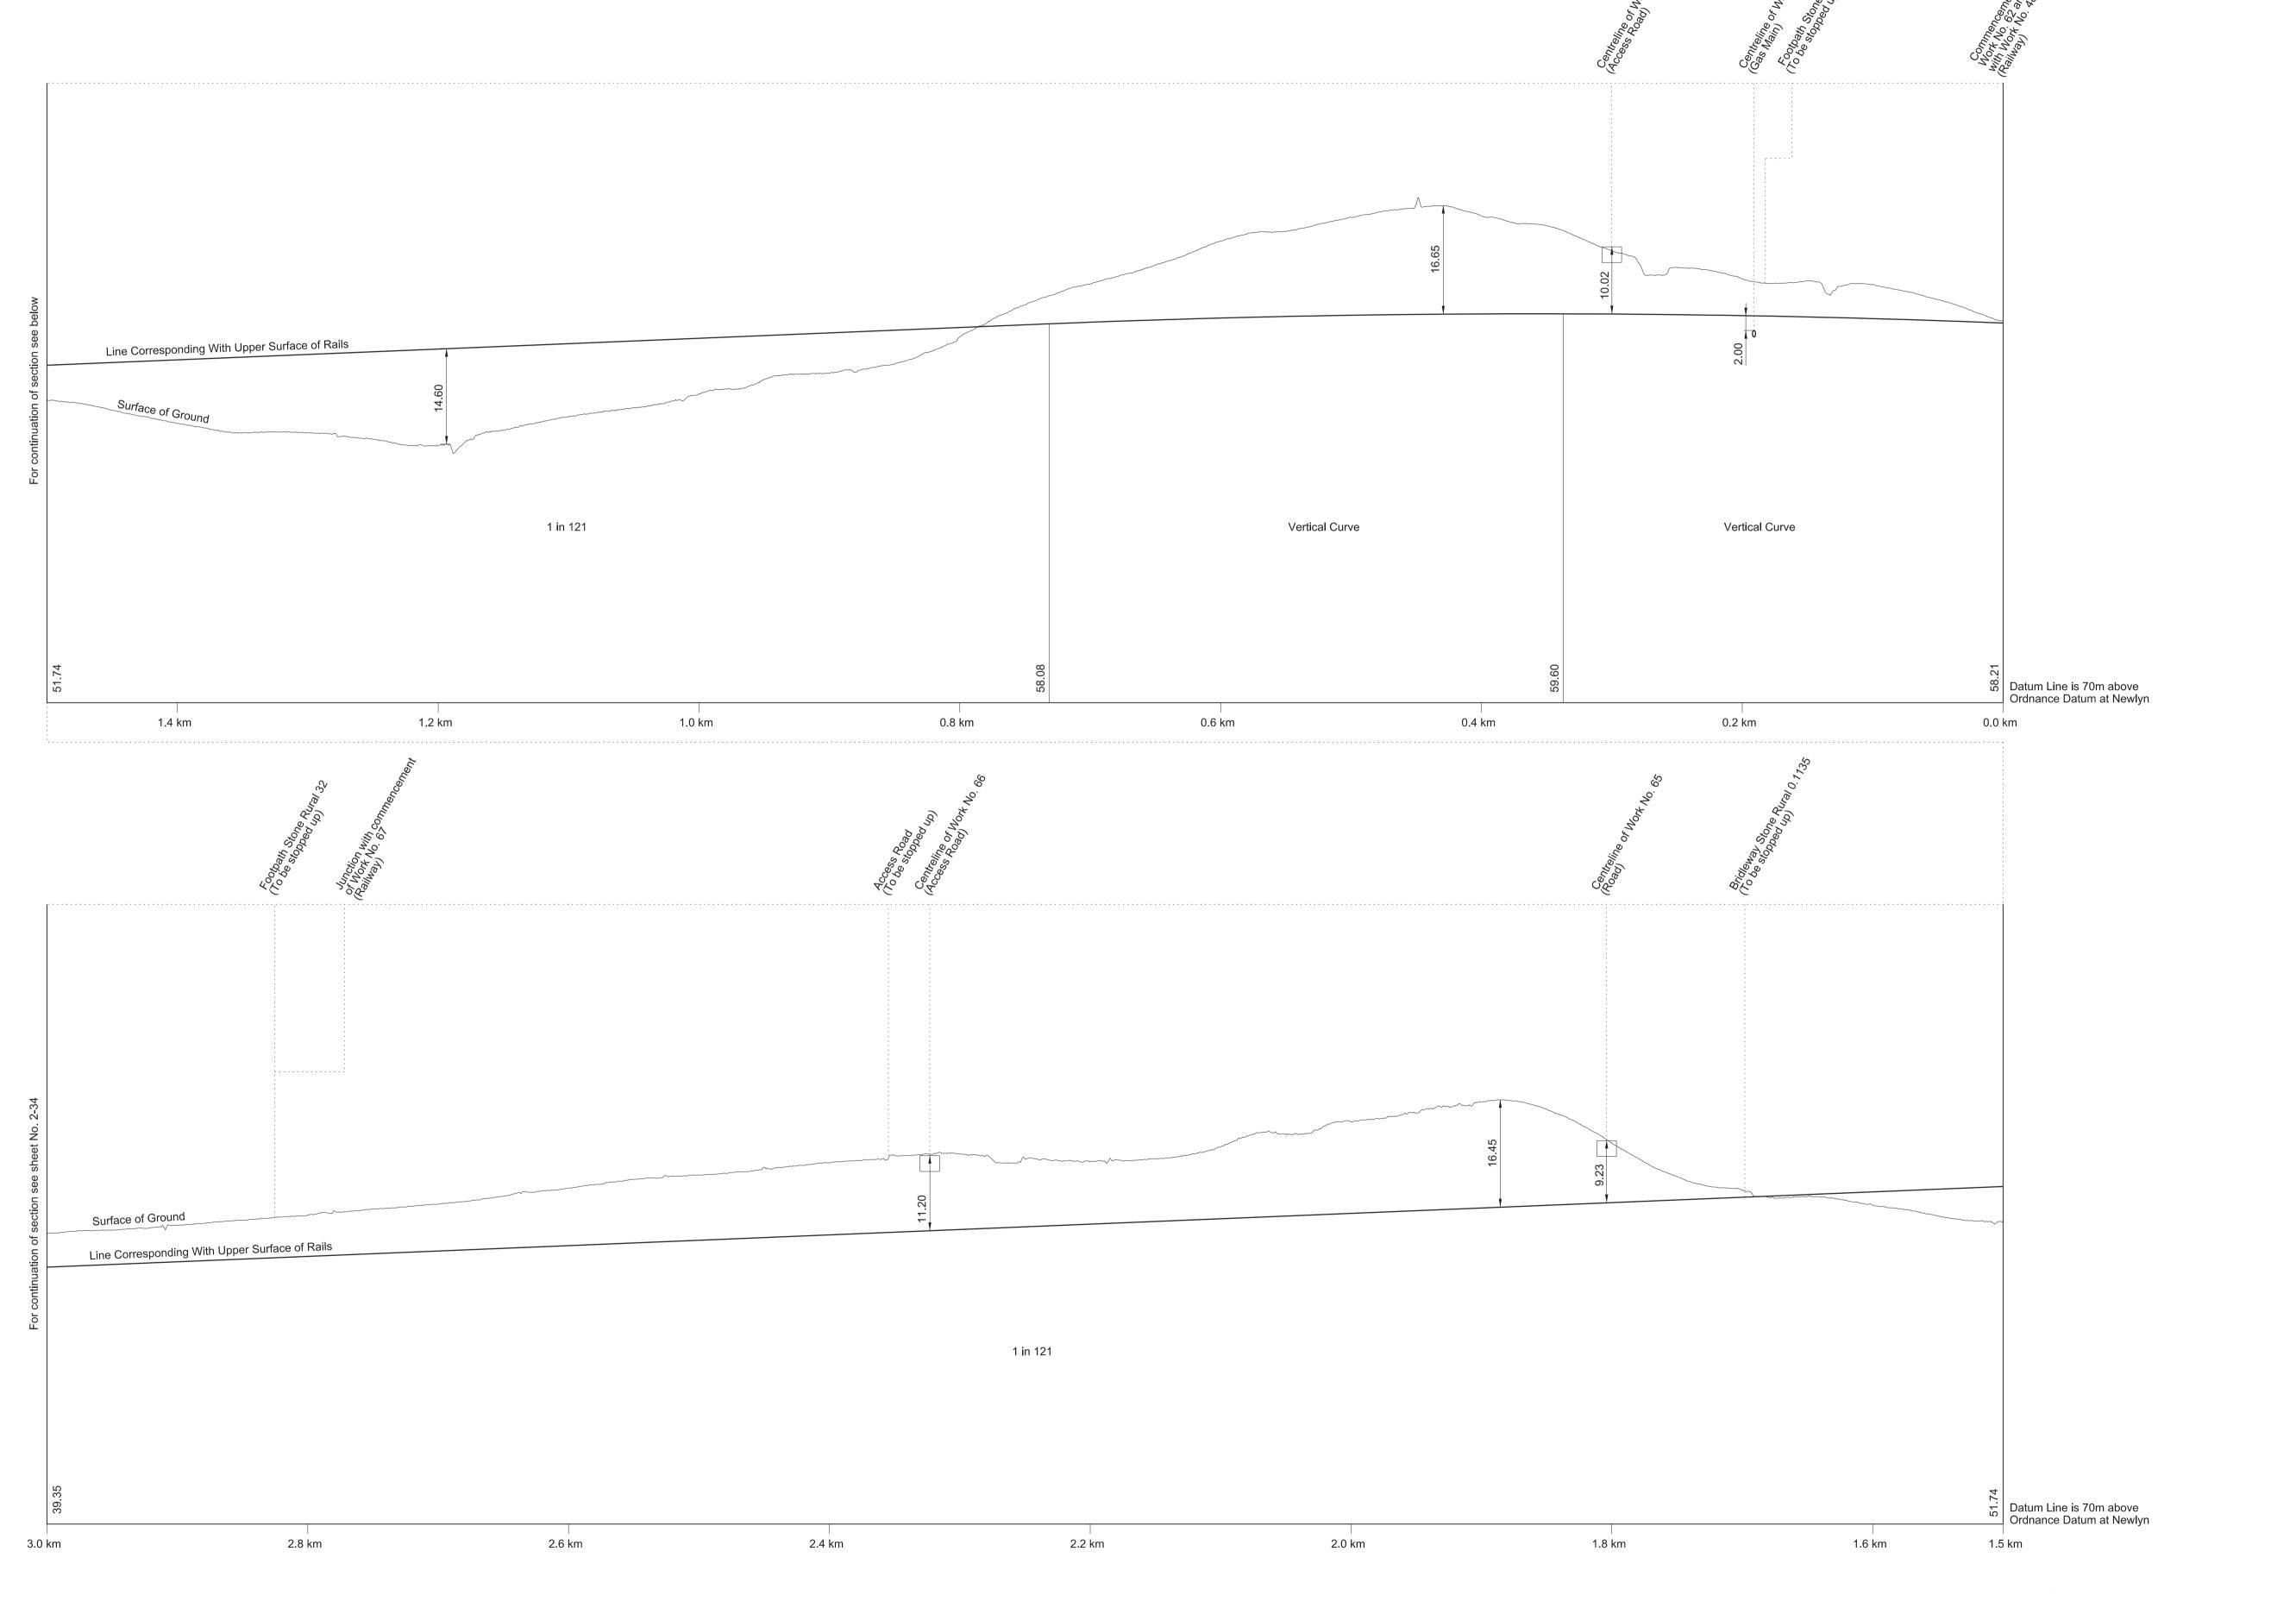

Work No. 63 (Gas Main) Works Nos. 64 and 66 (Access Roads) Work No. 65 (Road)

Datum Line is 115m above
Ordnance Datum at Newlyn

Horizontal scale 1:2500 at A1 size

IN PARLIAMENT - SESSION 2017-19

HIGH SPEED RAIL
(WEST MIDLANDS - CREWE)

Work No. 67 (Railway)

HIGH SPEED RAIL
(WEST MIDLANDS - CREWE)
Works Nos. 67A and 67B (Railways)