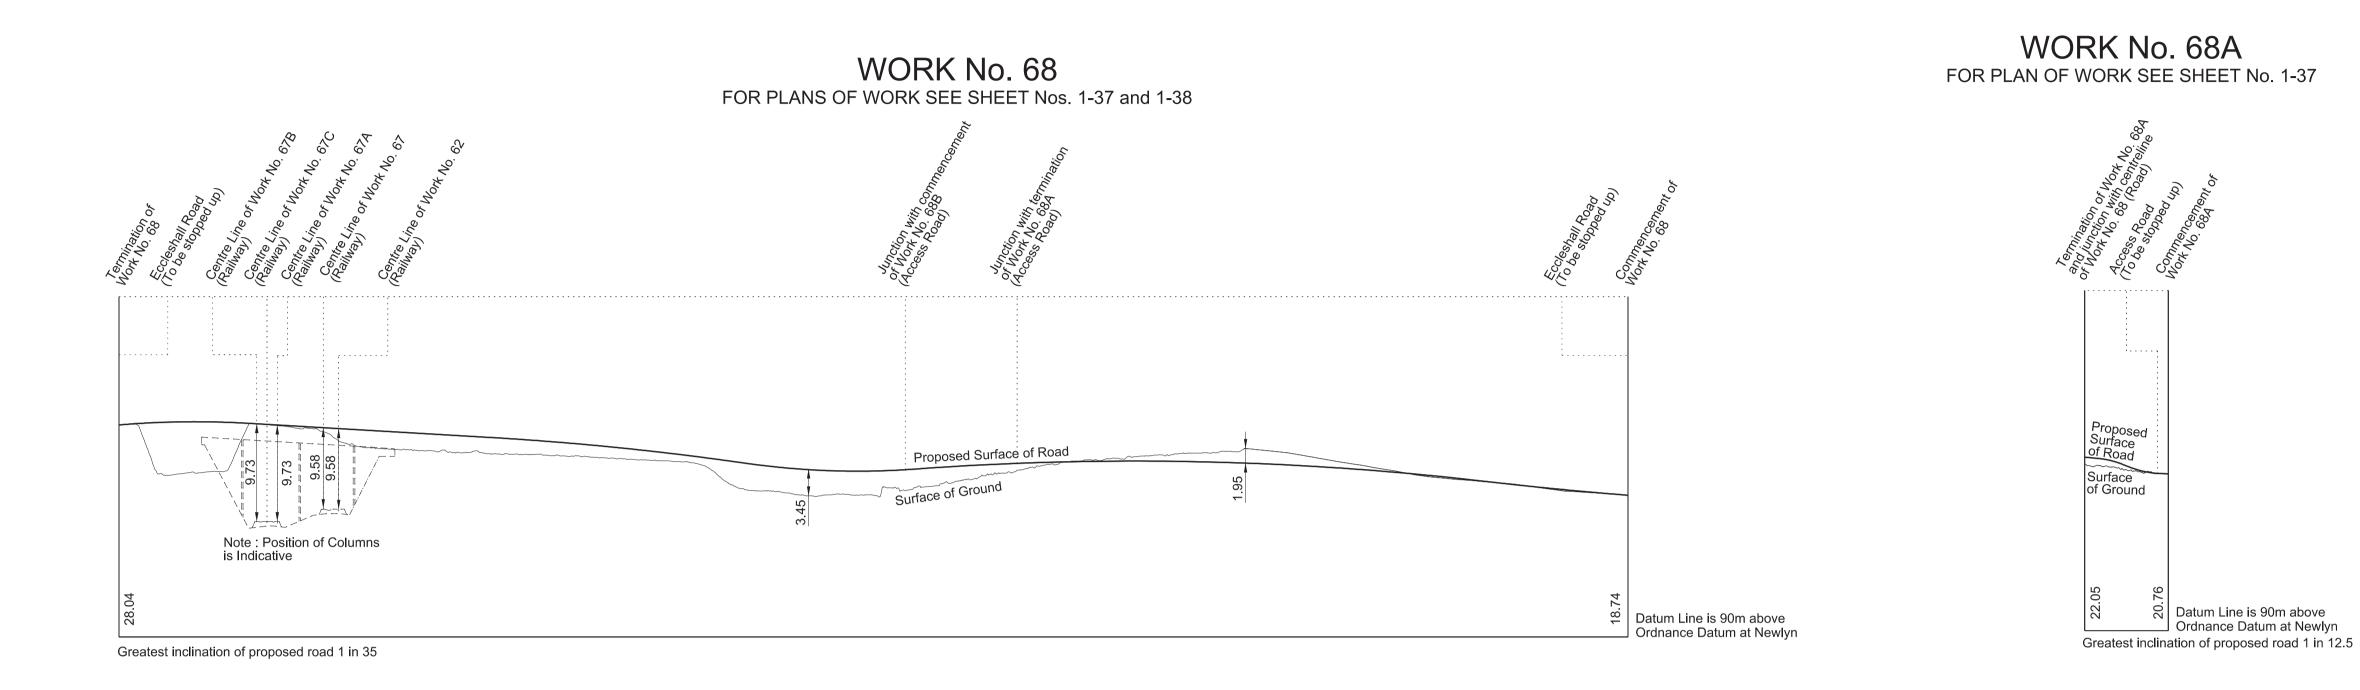

IN PARLIAMENT - SESSION 2017-19

HIGH SPEED RAIL
(WEST MIDLANDS - CREWE)

Works Nos. 68 and 69 (Roads)
Works Nos. 68A and 68B (Access Roads)

RevHB01

SHEET No. 2-40

HIGH SPEED RAIL (WEST MIDLANDS - CREWE) Work No. 69A (Access Road) Works Nos. 69B and 70 (Roads)