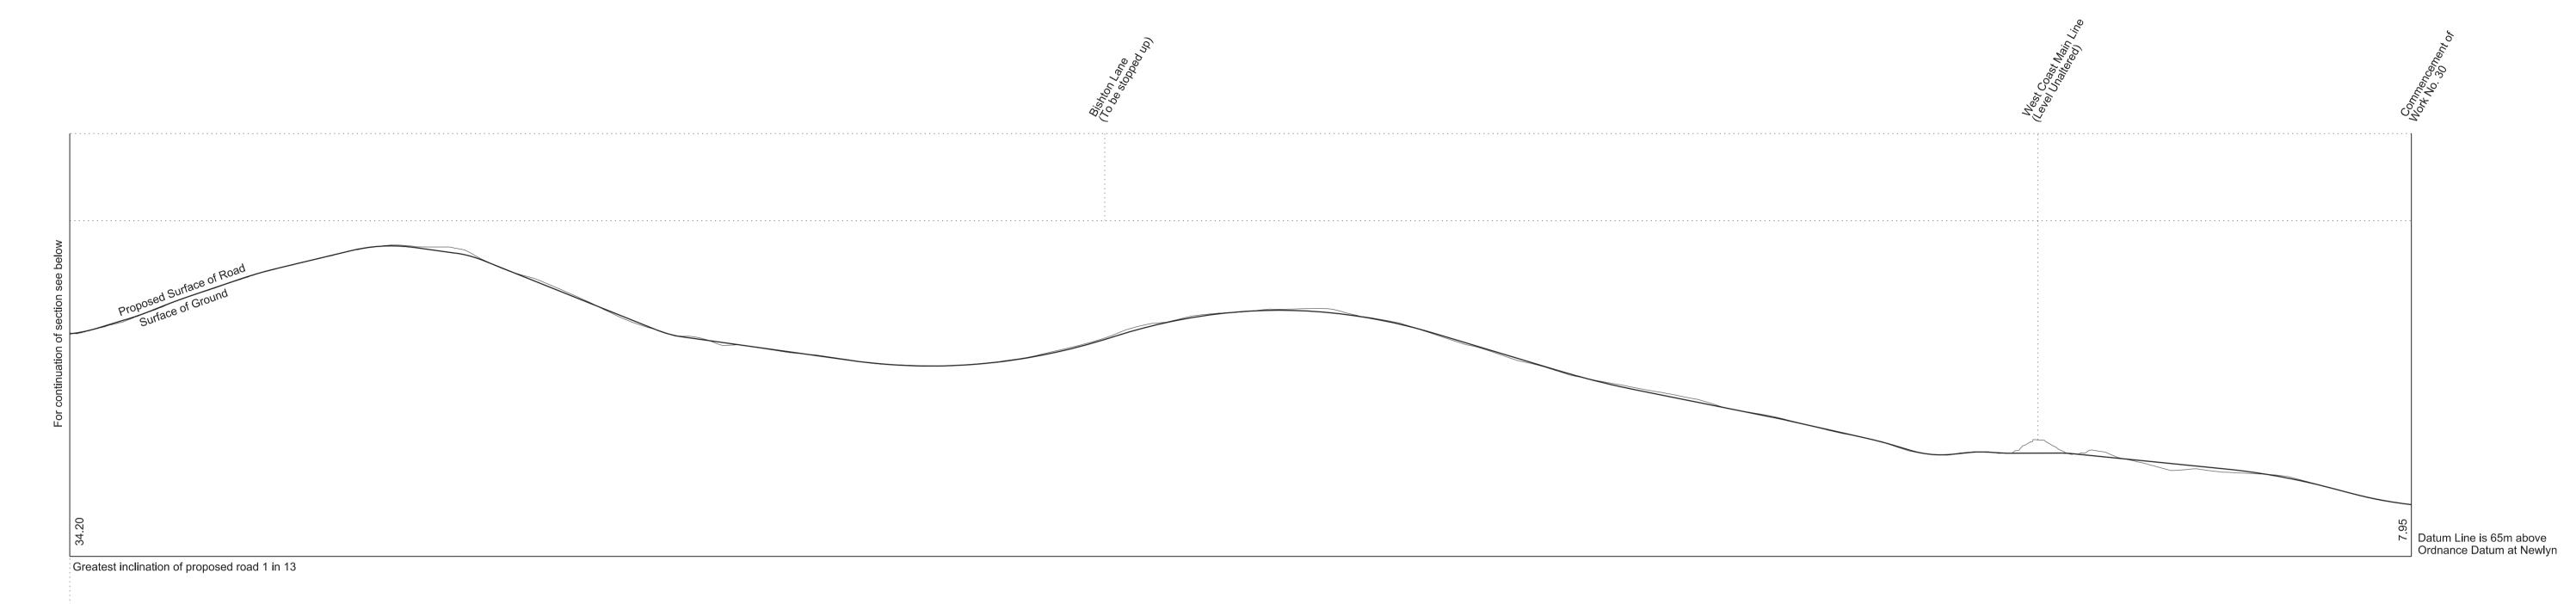

IN PARLIAMENT - SESSION 2017-19

SHEET No. 2-20

HIGH SPEED RAIL (WEST MIDLANDS - CREWE) Work No. 30 (Road) Works Nos. 30A and 30B (Access Roads)

WORK No. 30
FOR PLAN OF WORK SEE SHEET No. 1-21 and 1-22

IN PARLIAMENT - SESSION 2017-19