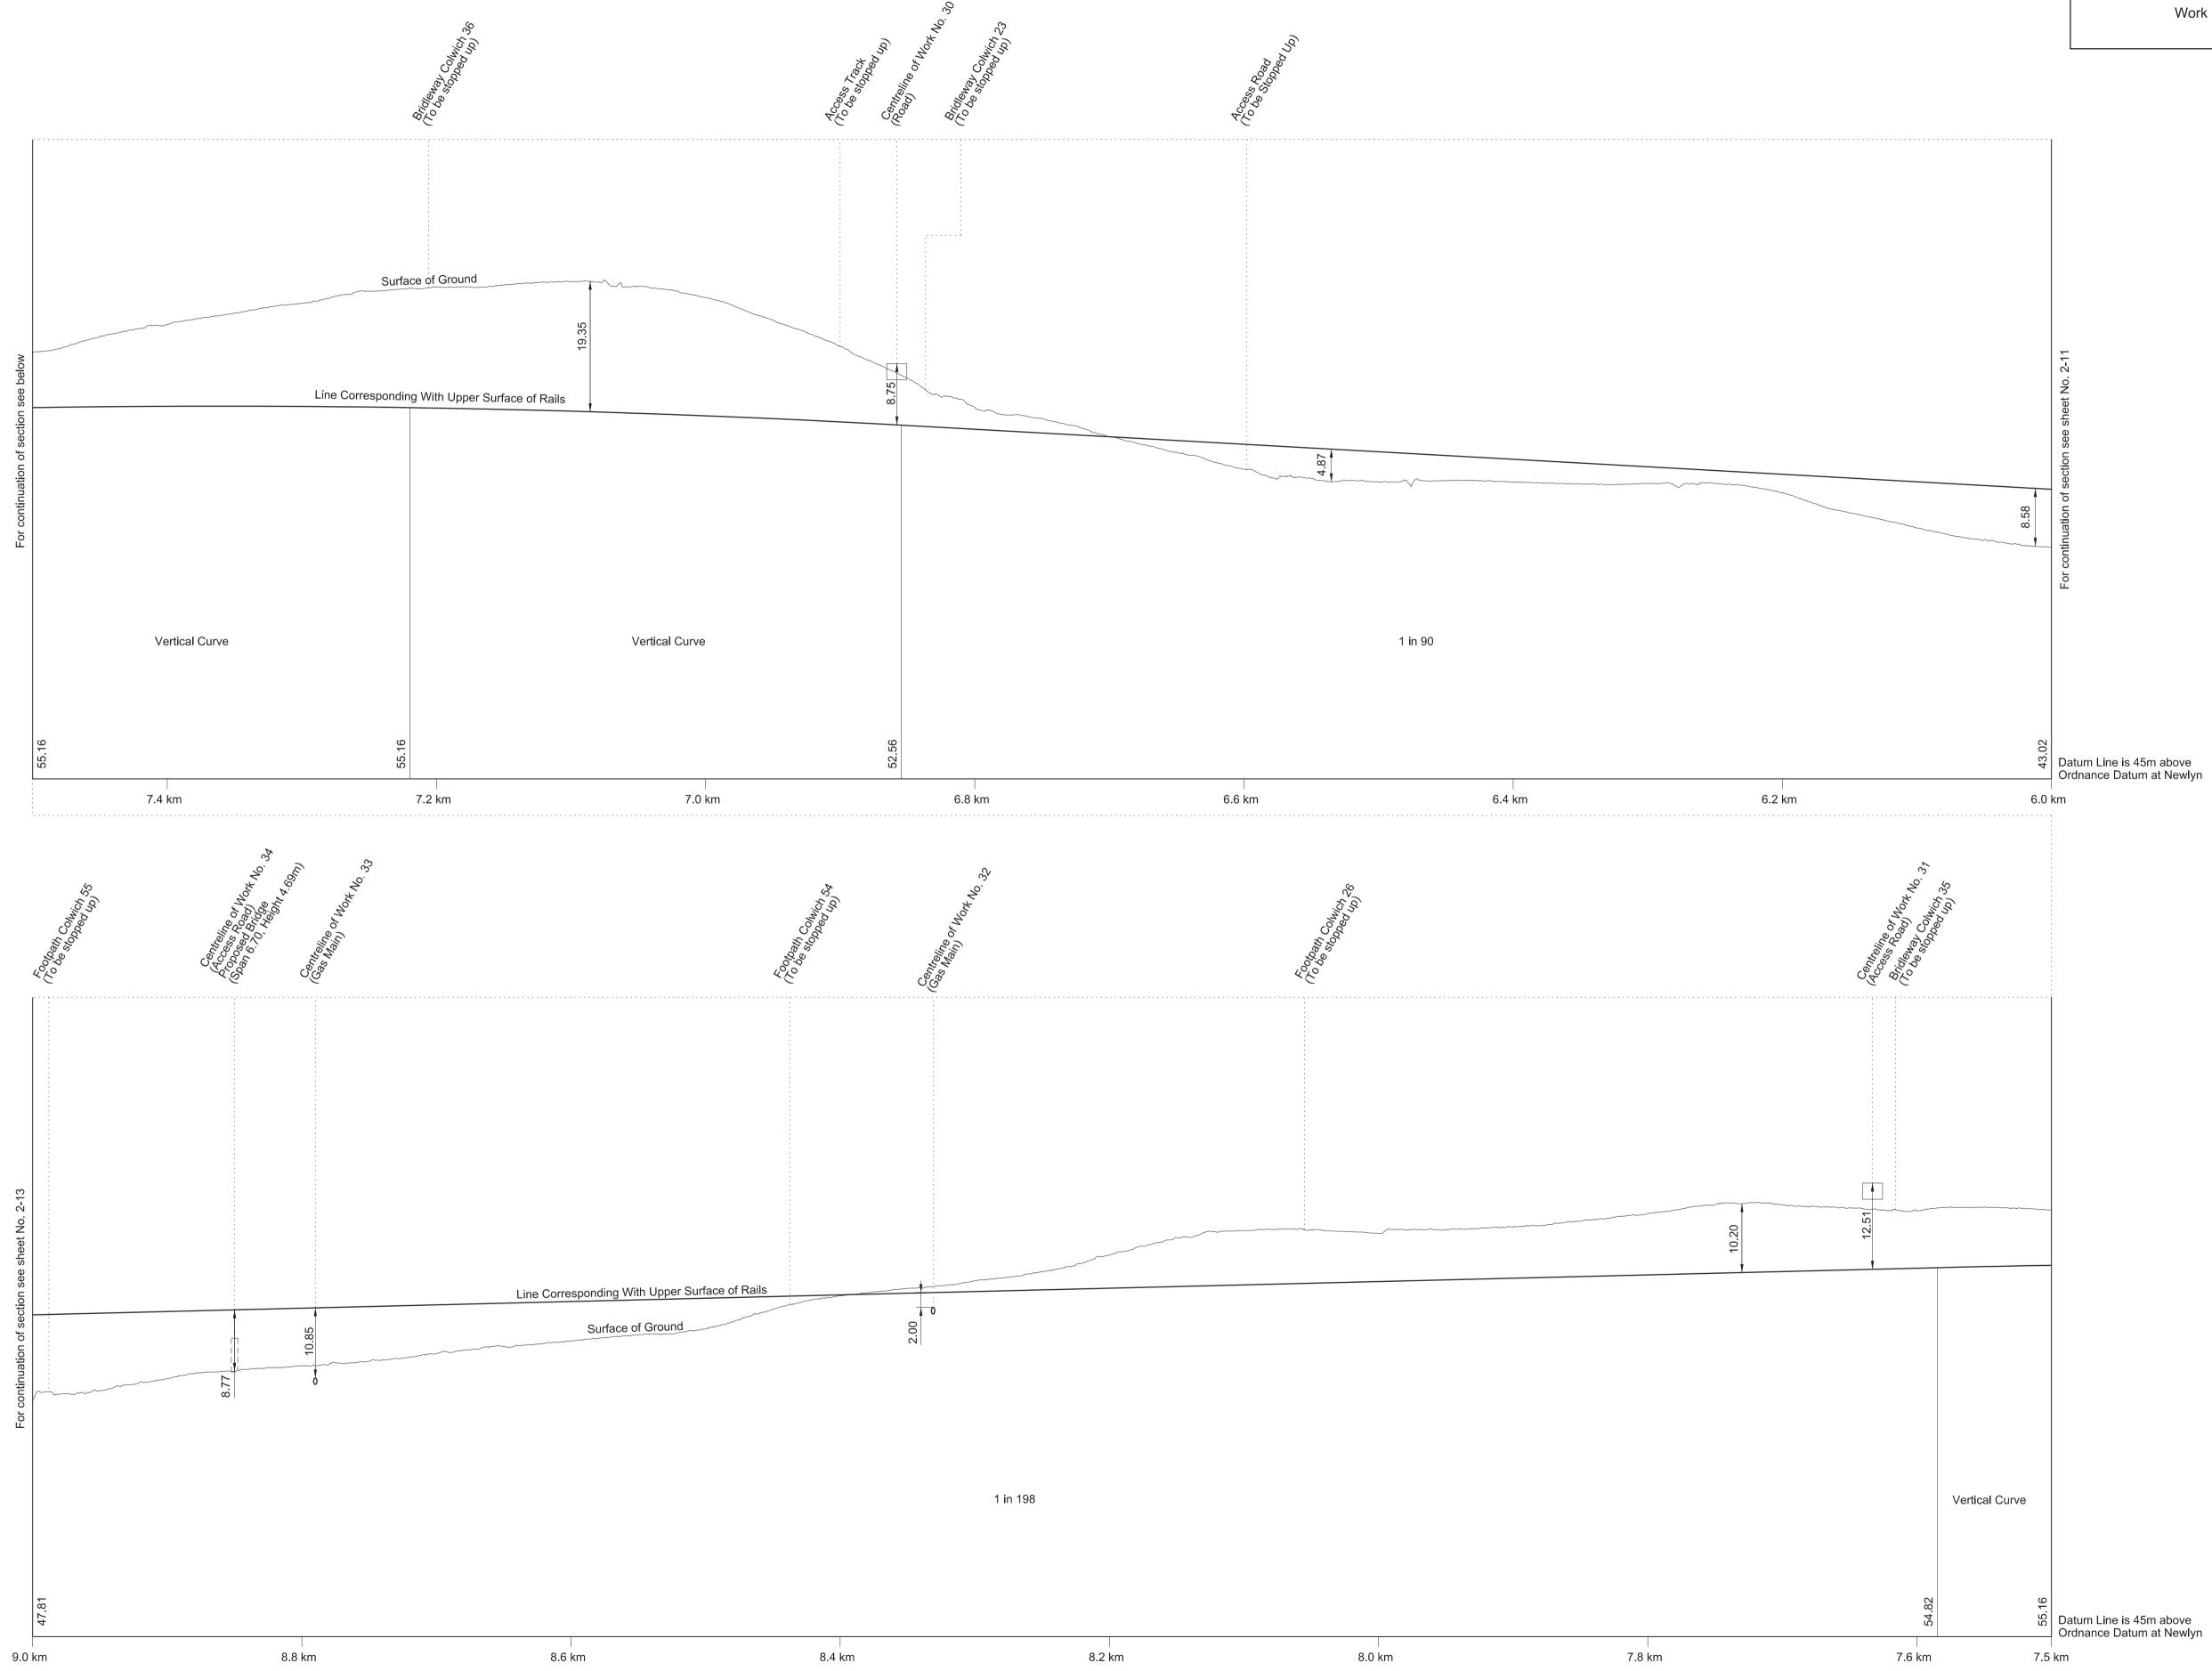

### WORK No. 16 FOR PLAN OF WORK SEE SHEET No. 1-13

FOR PLAN OF WORK SEE SHEET No. 1-14 and 1-15

IN PARLIAMENT - SESSION 2017-19

HIGH SPEED RAIL
(WEST MIDLANDS - CREWE)

Work No. 17 (Railway)

FOR PLAN OF WORK SEE SHEET No. 1-19 and 1-20

IN PARLIAMENT - SESSION 2017-19

HIGH SPEED RAIL
(WEST MIDLANDS - CREWE)

Work No. 17 (Railway)

SHEET No. 2-12

IN PARLIAMENT - SESSION 2017-19 HIGH SPEED RAIL (WEST MIDLANDS - CREWE)

SECTIONS

FOR PLAN OF WORK SEE SHEET No. 1-21 and 1-23

FOR PLAN OF WORK SEE SHEET No. 1-24 and 1-26

IN PARLIAMENT - SESSION 2017-19 HIGH SPEED RAIL (WEST MIDLANDS - CREWE) Work No. 17 (Railway)

IN PARLIAMENT - SESSION 2017-19

HIGH SPEED RAIL (WEST MIDLANDS - CREWE)