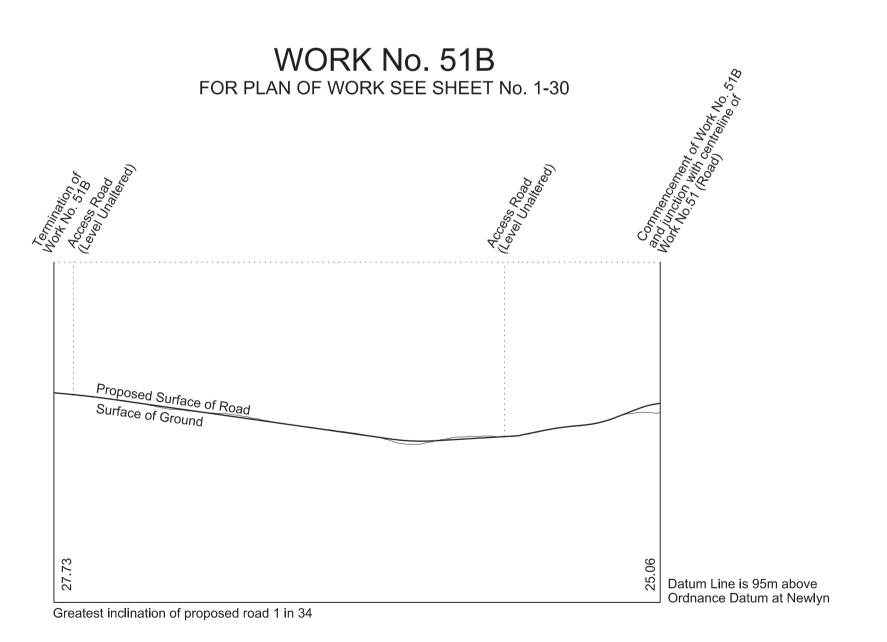

### SECTIONS

FOR PLAN OF WORK SEE SHEET No. 1-33 and 1-34

300

SHEET No. 2-28

IN PARLIAMENT - SESSION 2017-19

HIGH SPEED RAIL
(WEST MIDLANDS - CREWE)

Works Nos. 49, 49A, 50, 51A and 51B (Access Roads)
Work No. 51 (Road)

WORK No. 50 FOR PLAN OF WORK SEE SHEET No. 1-30

RevHB01

IN PARLIAMENT - SESSION 2017-19

HIGH SPEED RAIL
(WEST MIDLANDS - CREWE)

Works Nos. 52 and 53A (Access Roads) Work No. 53 (Footbridge) Works Nos. 54, 54A and 54B (Roads)