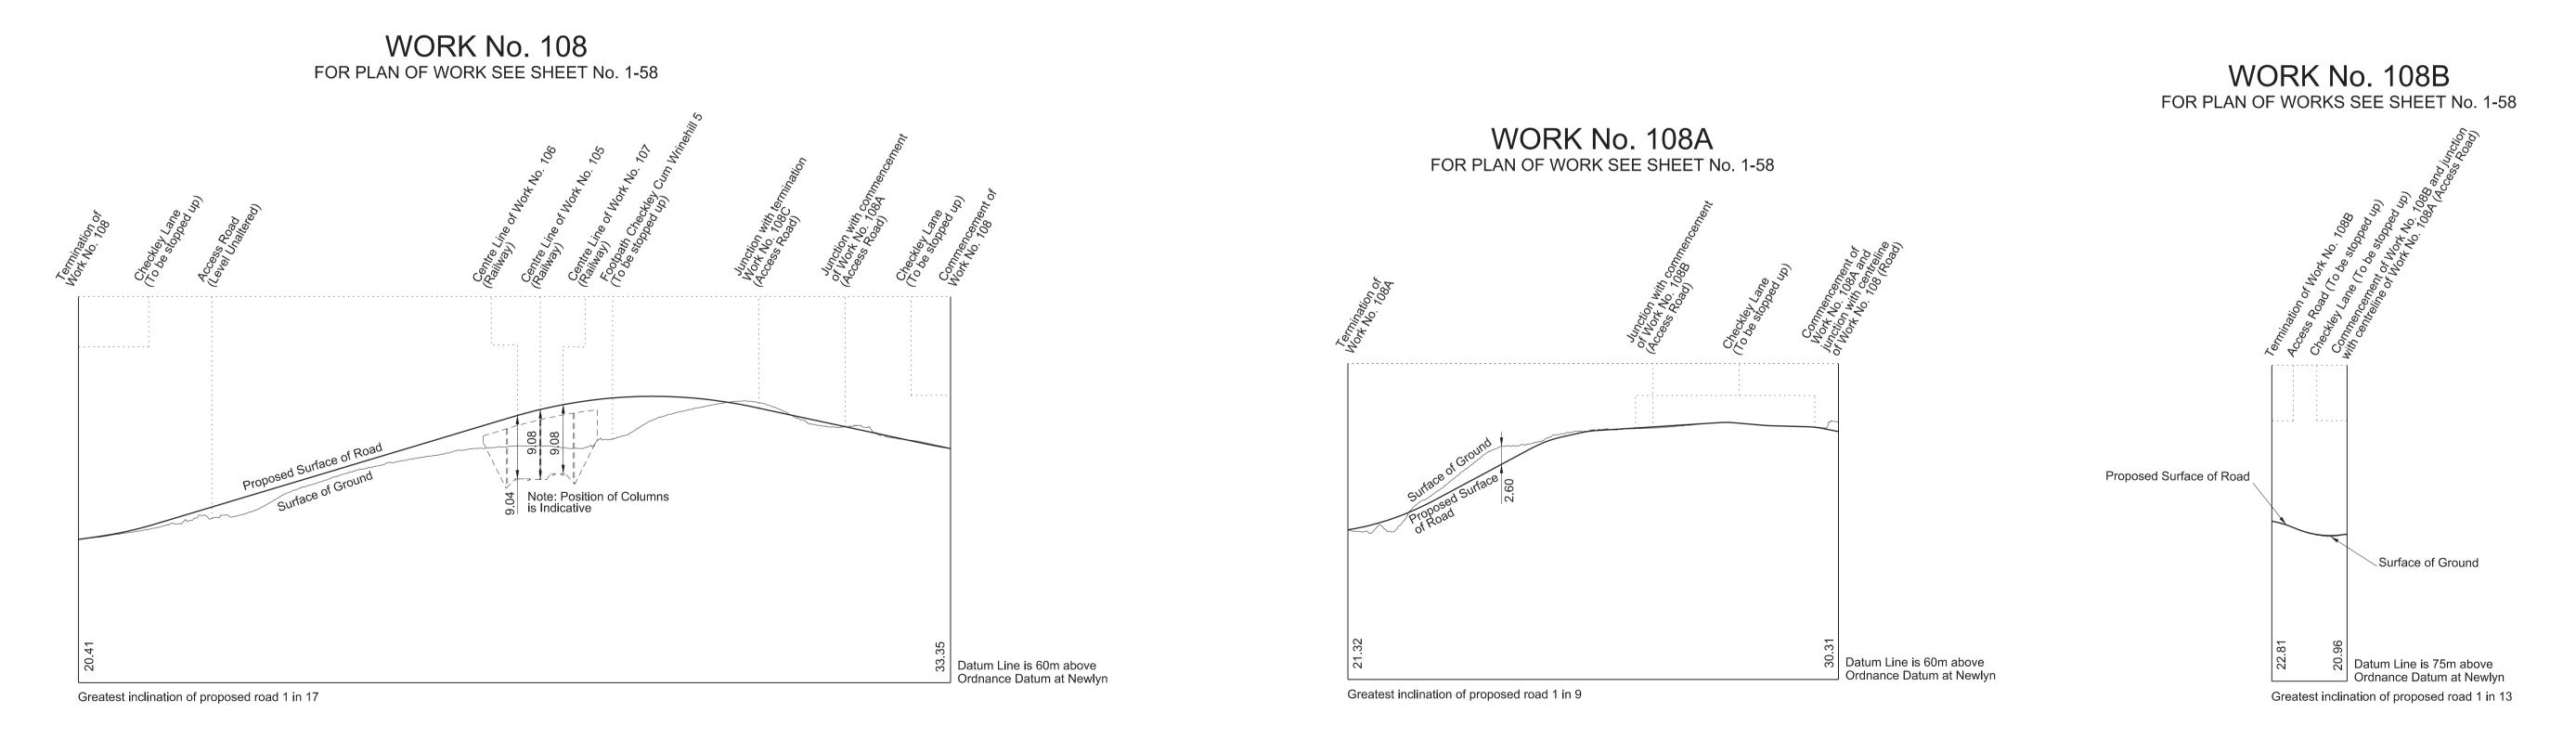

HIGH SPEED RAIL
(WEST MIDLANDS - CREWE)

Work No. 107 (Railway)
Work No. 108 (Road)
Works Nos. 108A and 108B (Access Roads)

WORK No. 107

FOR PLAN OF WORK SEE SHEET Nos. 1-58, 1-59, 1-60, 1-61, 1-62, 1-64 and 1-65

N PARI IAMENT - SESSION 2017-19

SHEET No. 2-66

IN PARLIAMENT - SESSION 2017-19

HIGH SPEED RAIL (WEST MIDLANDS - CREWE) Works Nos. 108C and 111A (Access Roads) Works Nos. 109 and 110 (Gas Mains) Work No. 111 (Road)