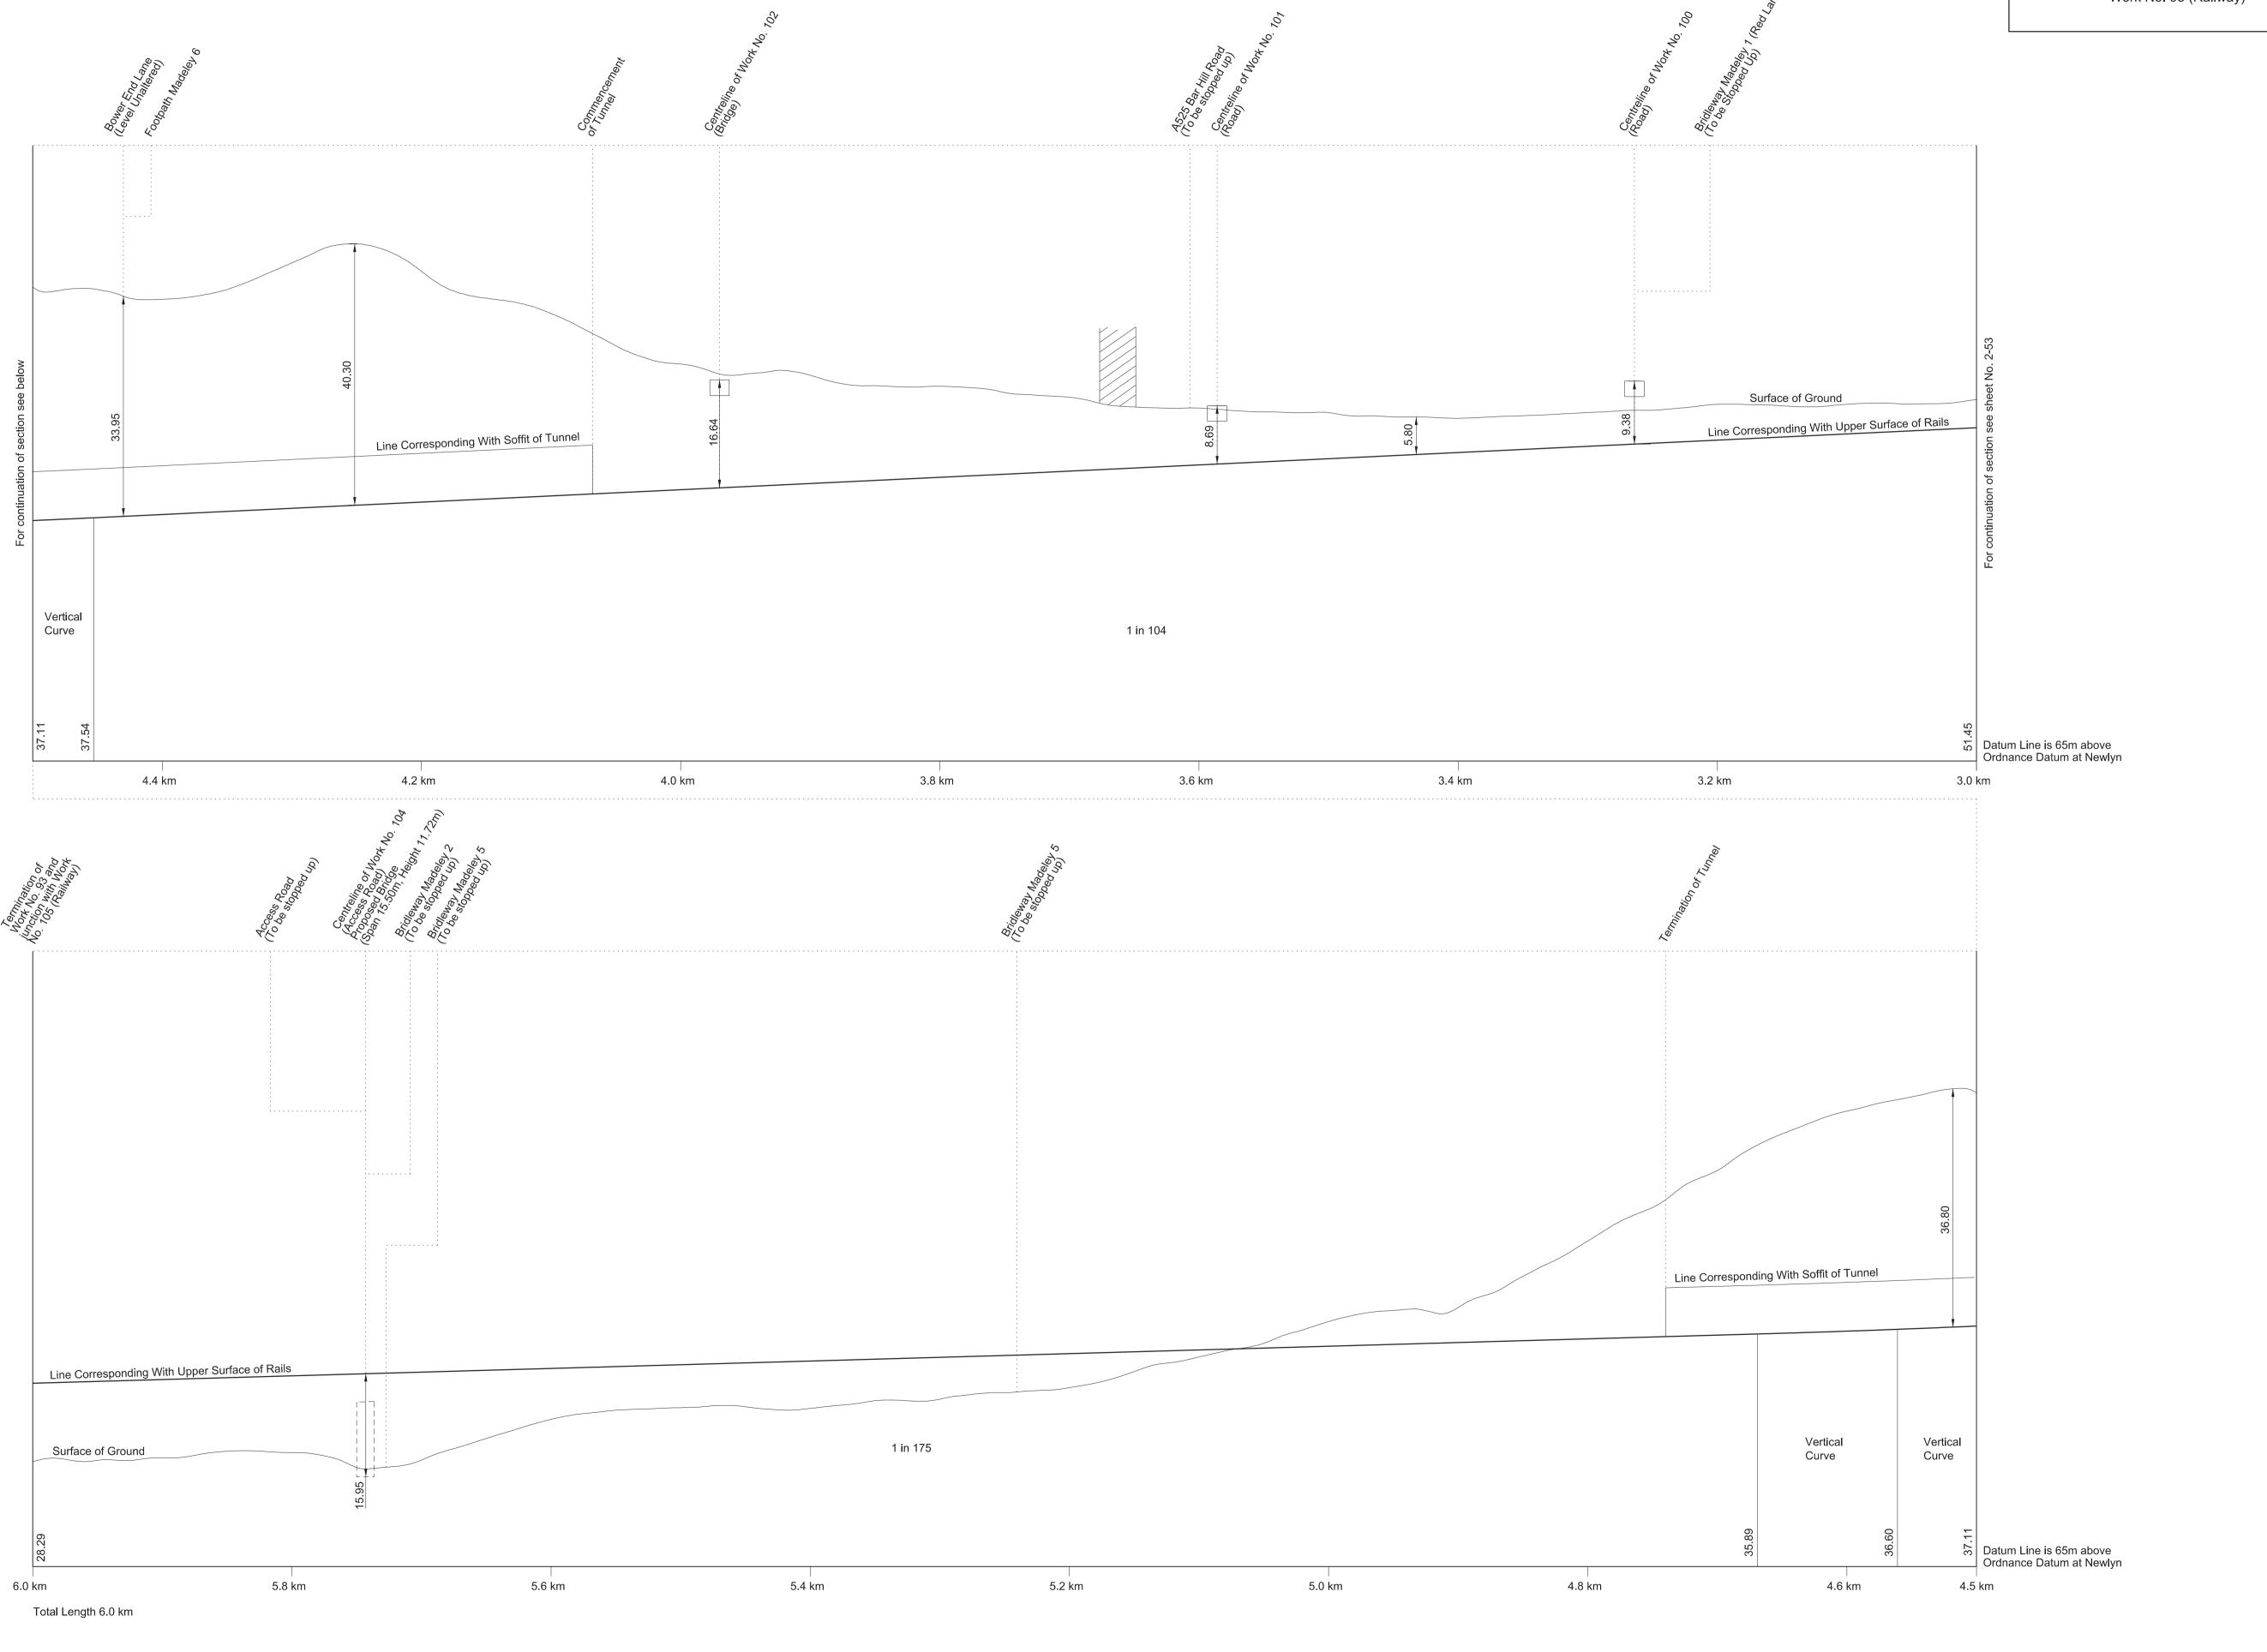

#### WORK No. 104 FOR PLAN OF WORK SEE SHEET No. 1-57

Greatest inclination of proposed road 1 in 12.5

SHEET No. 2-59

IN PARLIAMENT - SESSION 2017-19

HIGH SPEED RAIL
(WEST MIDLANDS - CREWE)

FOR PLAN OF WORK SEE SHEET No. 1-58 and 1-59

FOR PLAN OF WORK SEE SHEET No. 1-60 and 1-61

SHEET No. 2-60
IN PARLIAMENT - SESSION 2017-19
HIGH SPEED RAIL
(WEST MIDLANDS - CREWE)

Work No. 105 (Railway)

SHEET No. 2-61

IN PARLIAMENT - SESSION 2017-19
HIGH SPEED RAIL
(WEST MIDLANDS - CREWE)

Work No. 105 (Railway)