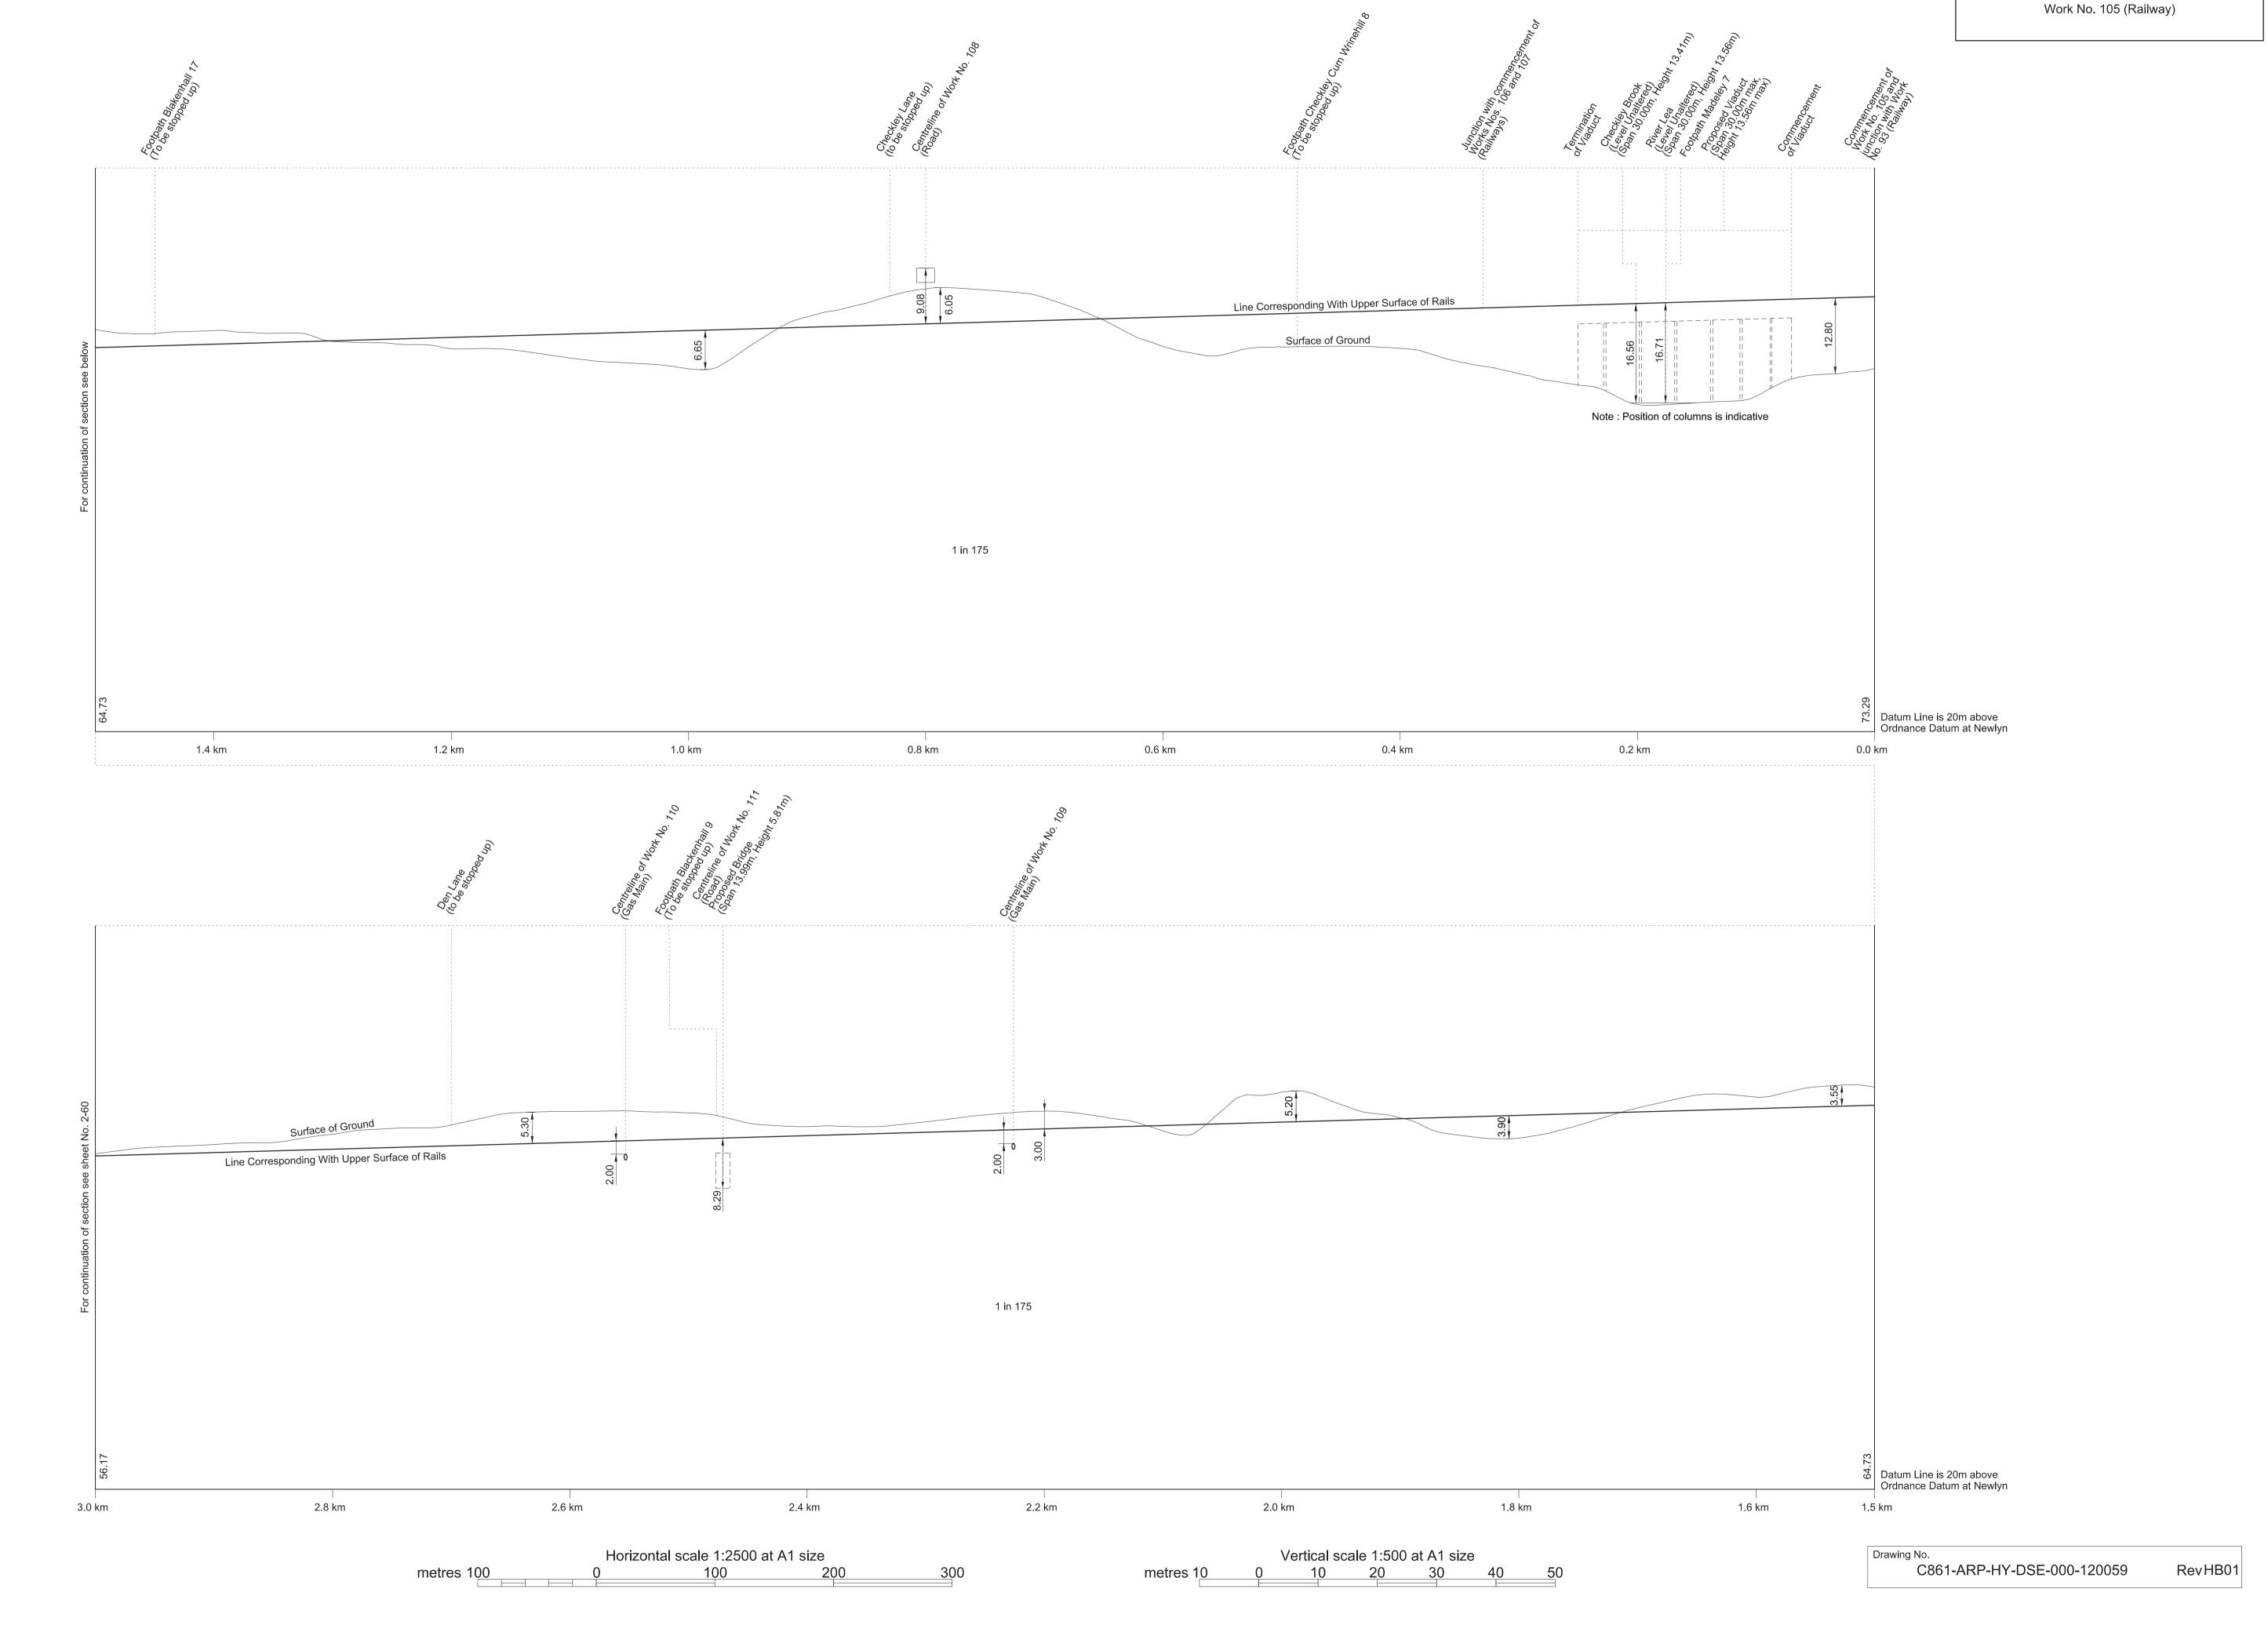

FOR PLAN OF WORK SEE SHEET No. 1-60 and 1-61

SHEET No. 2-60
IN PARLIAMENT - SESSION 2017-19
HIGH SPEED RAIL
(WEST MIDLANDS - CREWE)

Work No. 105 (Railway)

SHEET No. 2-61

IN PARLIAMENT - SESSION 2017-19
HIGH SPEED RAIL
(WEST MIDLANDS - CREWE)

Work No. 105 (Railway)