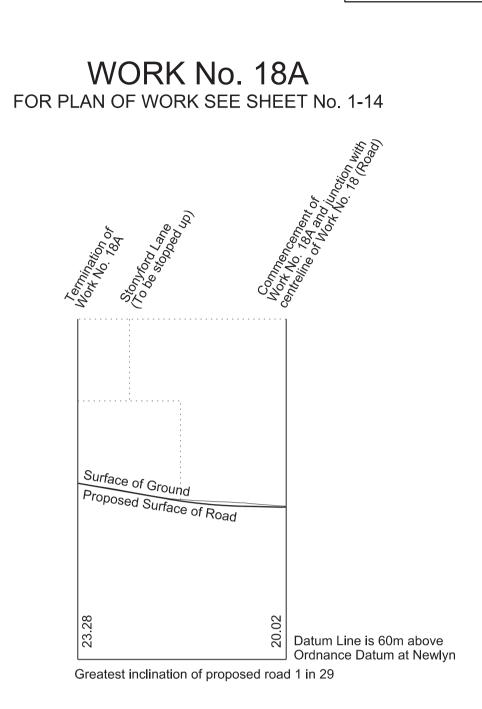

Works Nos. 18, 18A, 18C and 18D (Roads)
Work No. 18B (Access Road)

SHEET No. 2-15

IN PARLIAMENT - SESSION 2017-19 HIGH SPEED RAIL (WEST MIDLANDS - CREWE)

Works Nos. 18E, 20 and 20A (Roads) Work No. 19 (Access Road)