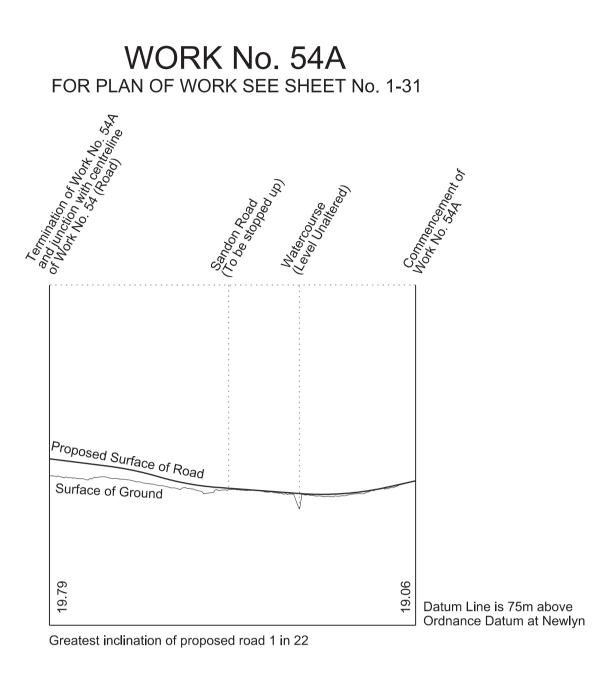

WORK No. 50 FOR PLAN OF WORK SEE SHEET No. 1-30

RevHB01

IN PARLIAMENT - SESSION 2017-19

HIGH SPEED RAIL
(WEST MIDLANDS - CREWE)

Works Nos. 52 and 53A (Access Roads) Work No. 53 (Footbridge) Works Nos. 54, 54A and 54B (Roads)