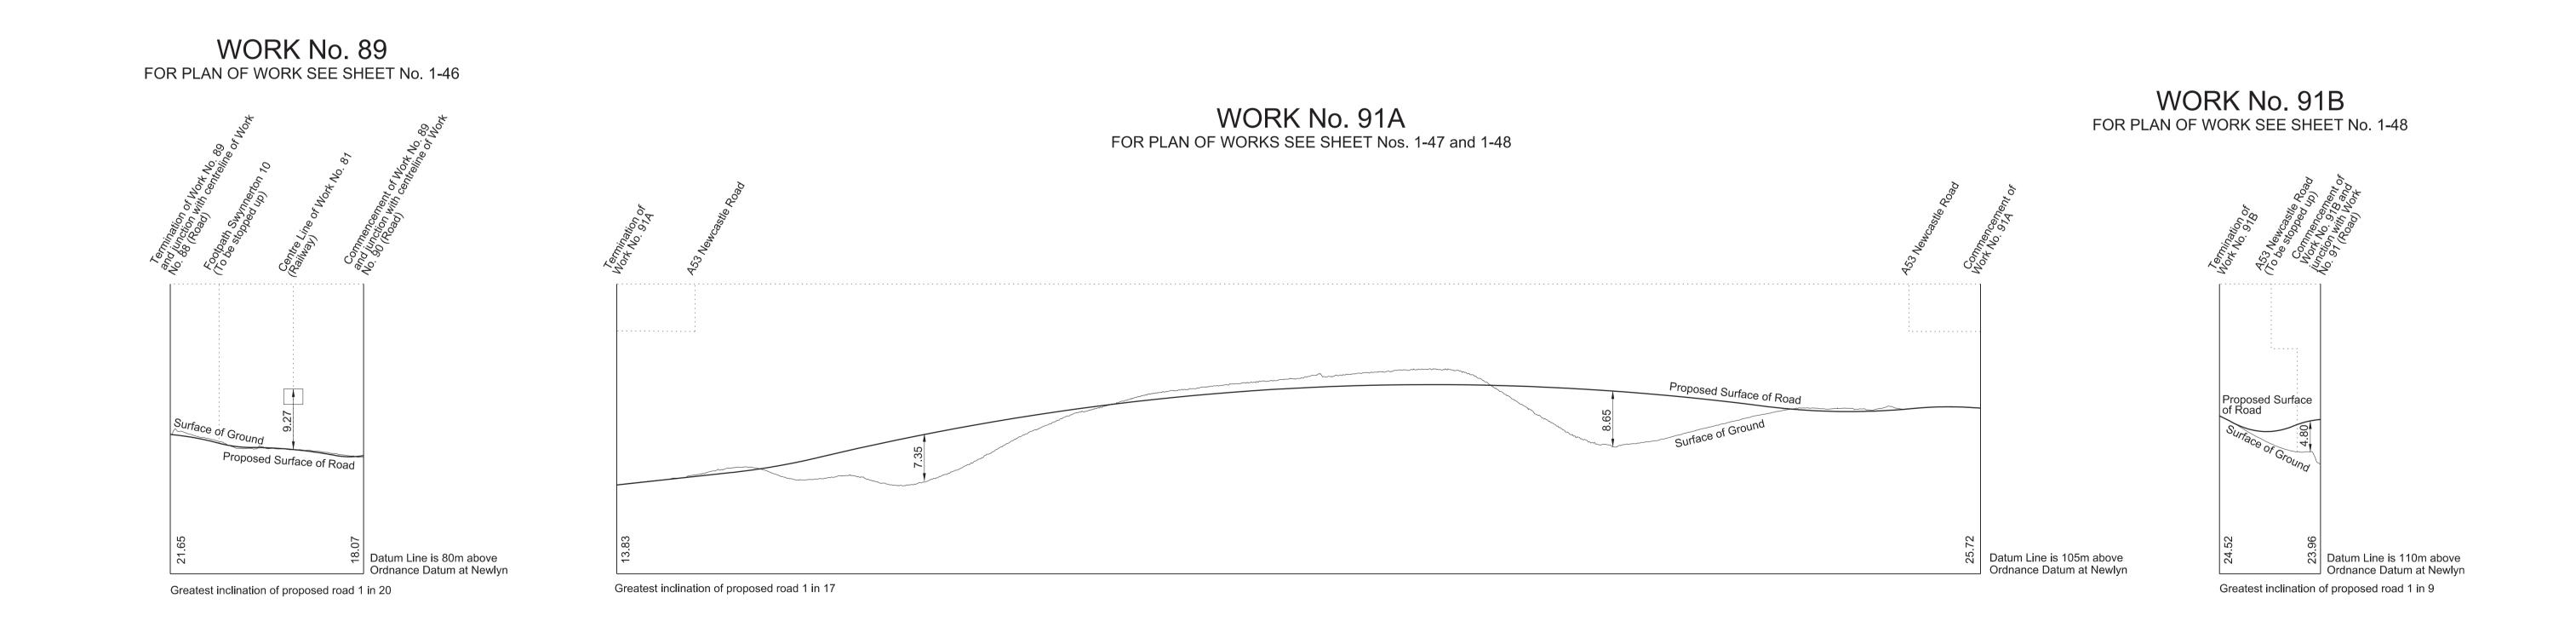

HIGH SPEED RAIL
(WEST MIDLANDS - CREWE)

Works Nos. 87 and 88 (Roads)
Work No. 88A (Watercourse)

SHEET No. 2-51

IN PARLIAMENT - SESSION 2017-19

HIGH SPEED RAIL
(WEST MIDLANDS - CREWE)

Works Nos. 89 and 91B (Access Roads)
Works Nos. 90 and 91 (Roads)
Work No. 91A (Temporary Road)