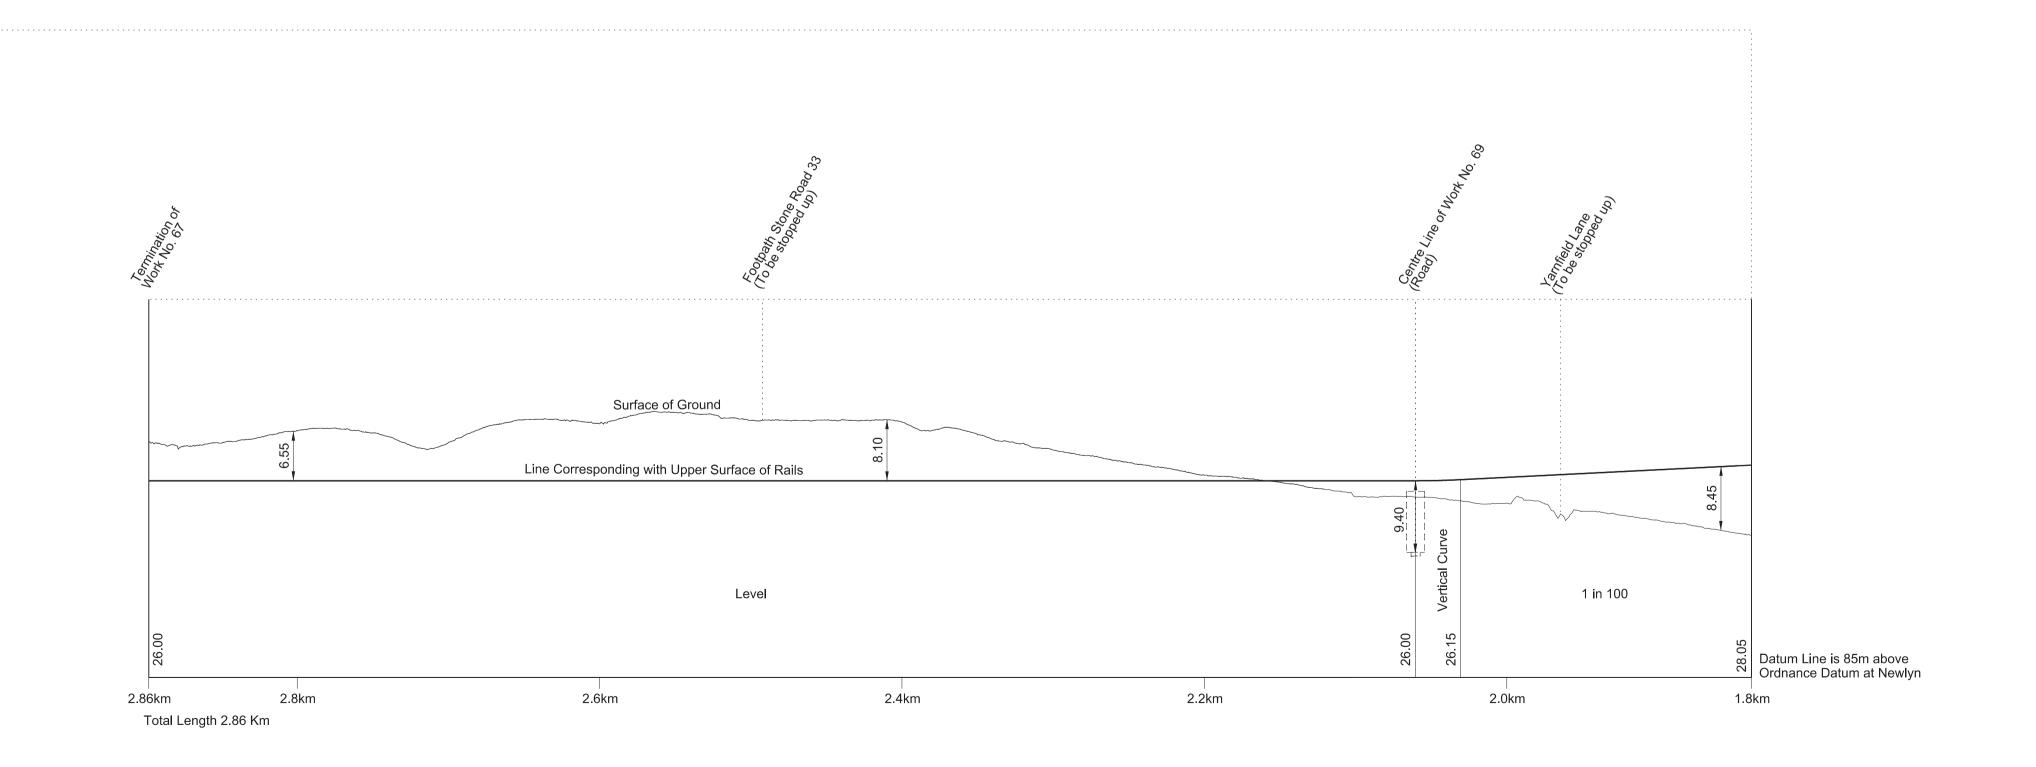

IN PARLIAMENT - SESSION 2017-19

HIGH SPEED RAIL
(WEST MIDLANDS - CREWE)

Works Nos. 68 and 69 (Roads)
Works Nos. 68A and 68B (Access Roads)

RevHB01

SHEET No. 2-40

HIGH SPEED RAIL (WEST MIDLANDS - CREWE) Work No. 69A (Access Road) Works Nos. 69B and 70 (Roads)