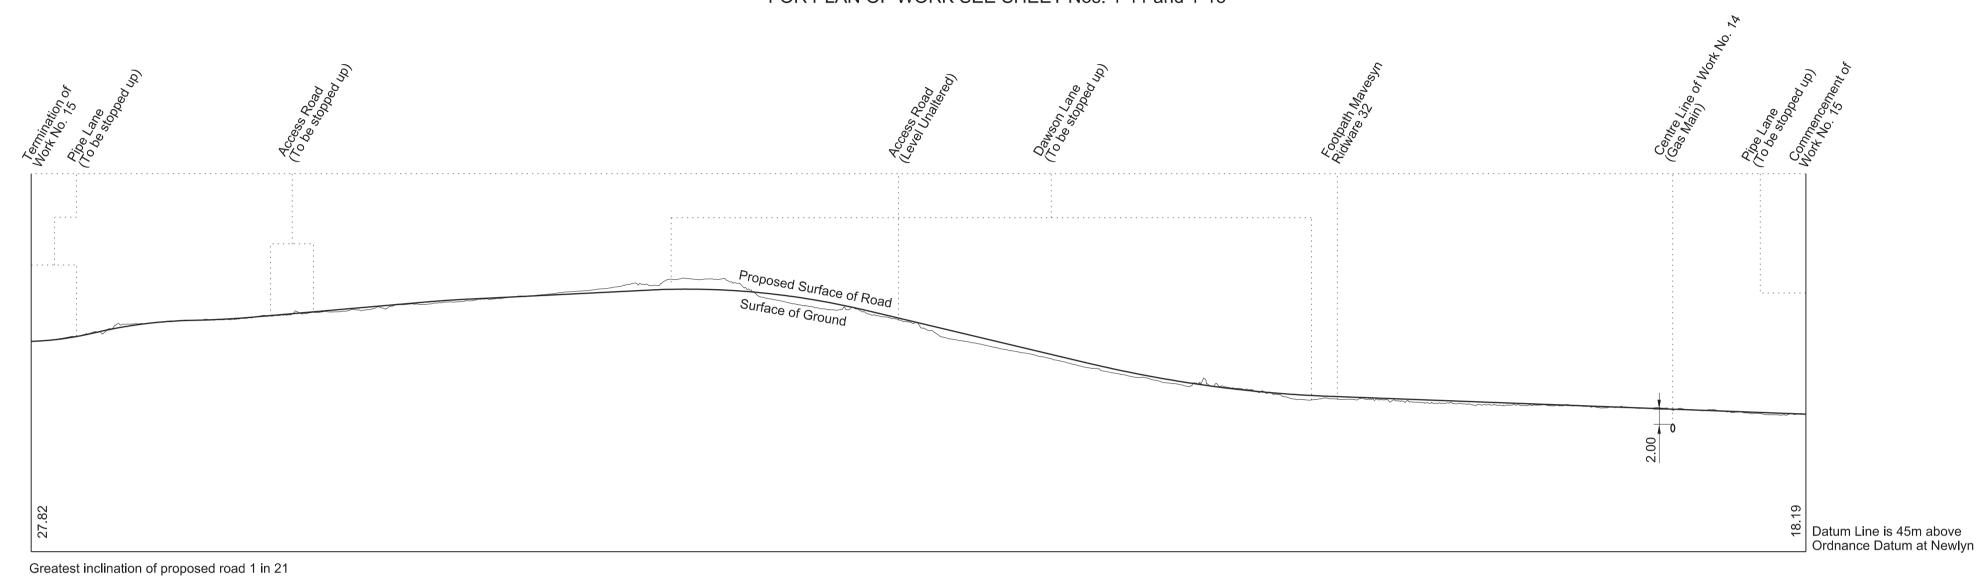

300

Greatest inclination of proposed road 1 in 200

RevHB01

SHEET No. 2-08

IN PARLIAMENT - SESSION 2017-19

HIGH SPEED RAIL
(WESR MIDLANDS - CREWE)

Works Nos. 15, 15A and 15B (Roads)