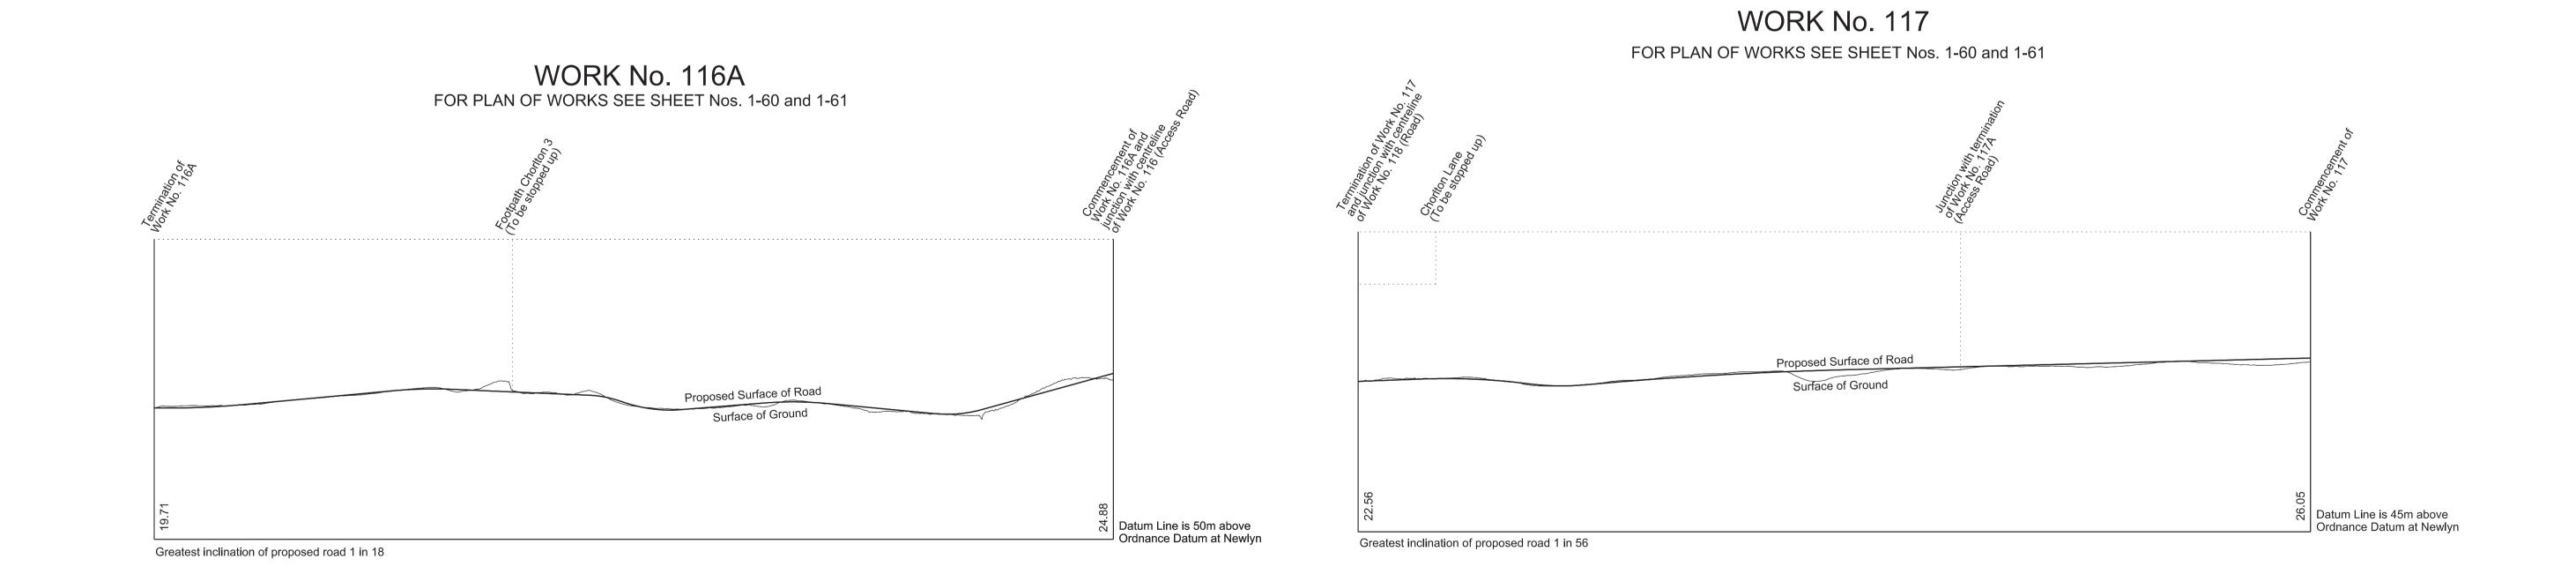

Works Nos. 116, 116A and 117 (Access Roads)

SHEET No. 2-71

IN PARLIAMENT - SESSION 2017-19

HIGH SPEED RAIL (WEST MIDLANDS - CREWE)

Works Nos. 117A and 118A (Access Roads) Work No. 118 (Road) Work No. 119 (Gas Main) Work No. 120 (Footbridge)