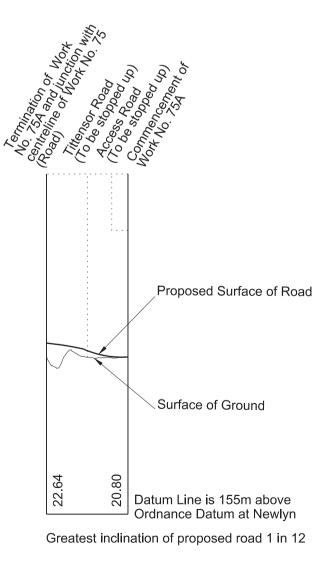

Greatest inclination of proposed road 1 in 12.5

IN PARLIAMENT - SESSION 2017-19 HIGH SPEED RAIL (WEST MIDLANDS - CREWE)

Works Nos. 74 and 75A (Access Roads) Works Nos. 75 and 78 (Roads) Works Nos. 76 and 77 (Gas Mains)

WORK No. 74 FOR PLAN OF WORK SEE SHEET No. 1-43

WORK No. 75 FOR PLAN OF WORK SEE SHEET No. 1-43

WORK No. 75A FOR PLAN OF WORK SEE SHEET No. 1-43

WORK No. 76 FOR PLAN OF WORK SEE SHEET No. 1-43

WORK No. 77 FOR PLAN OF WORK SEE SHEET No. 1-43