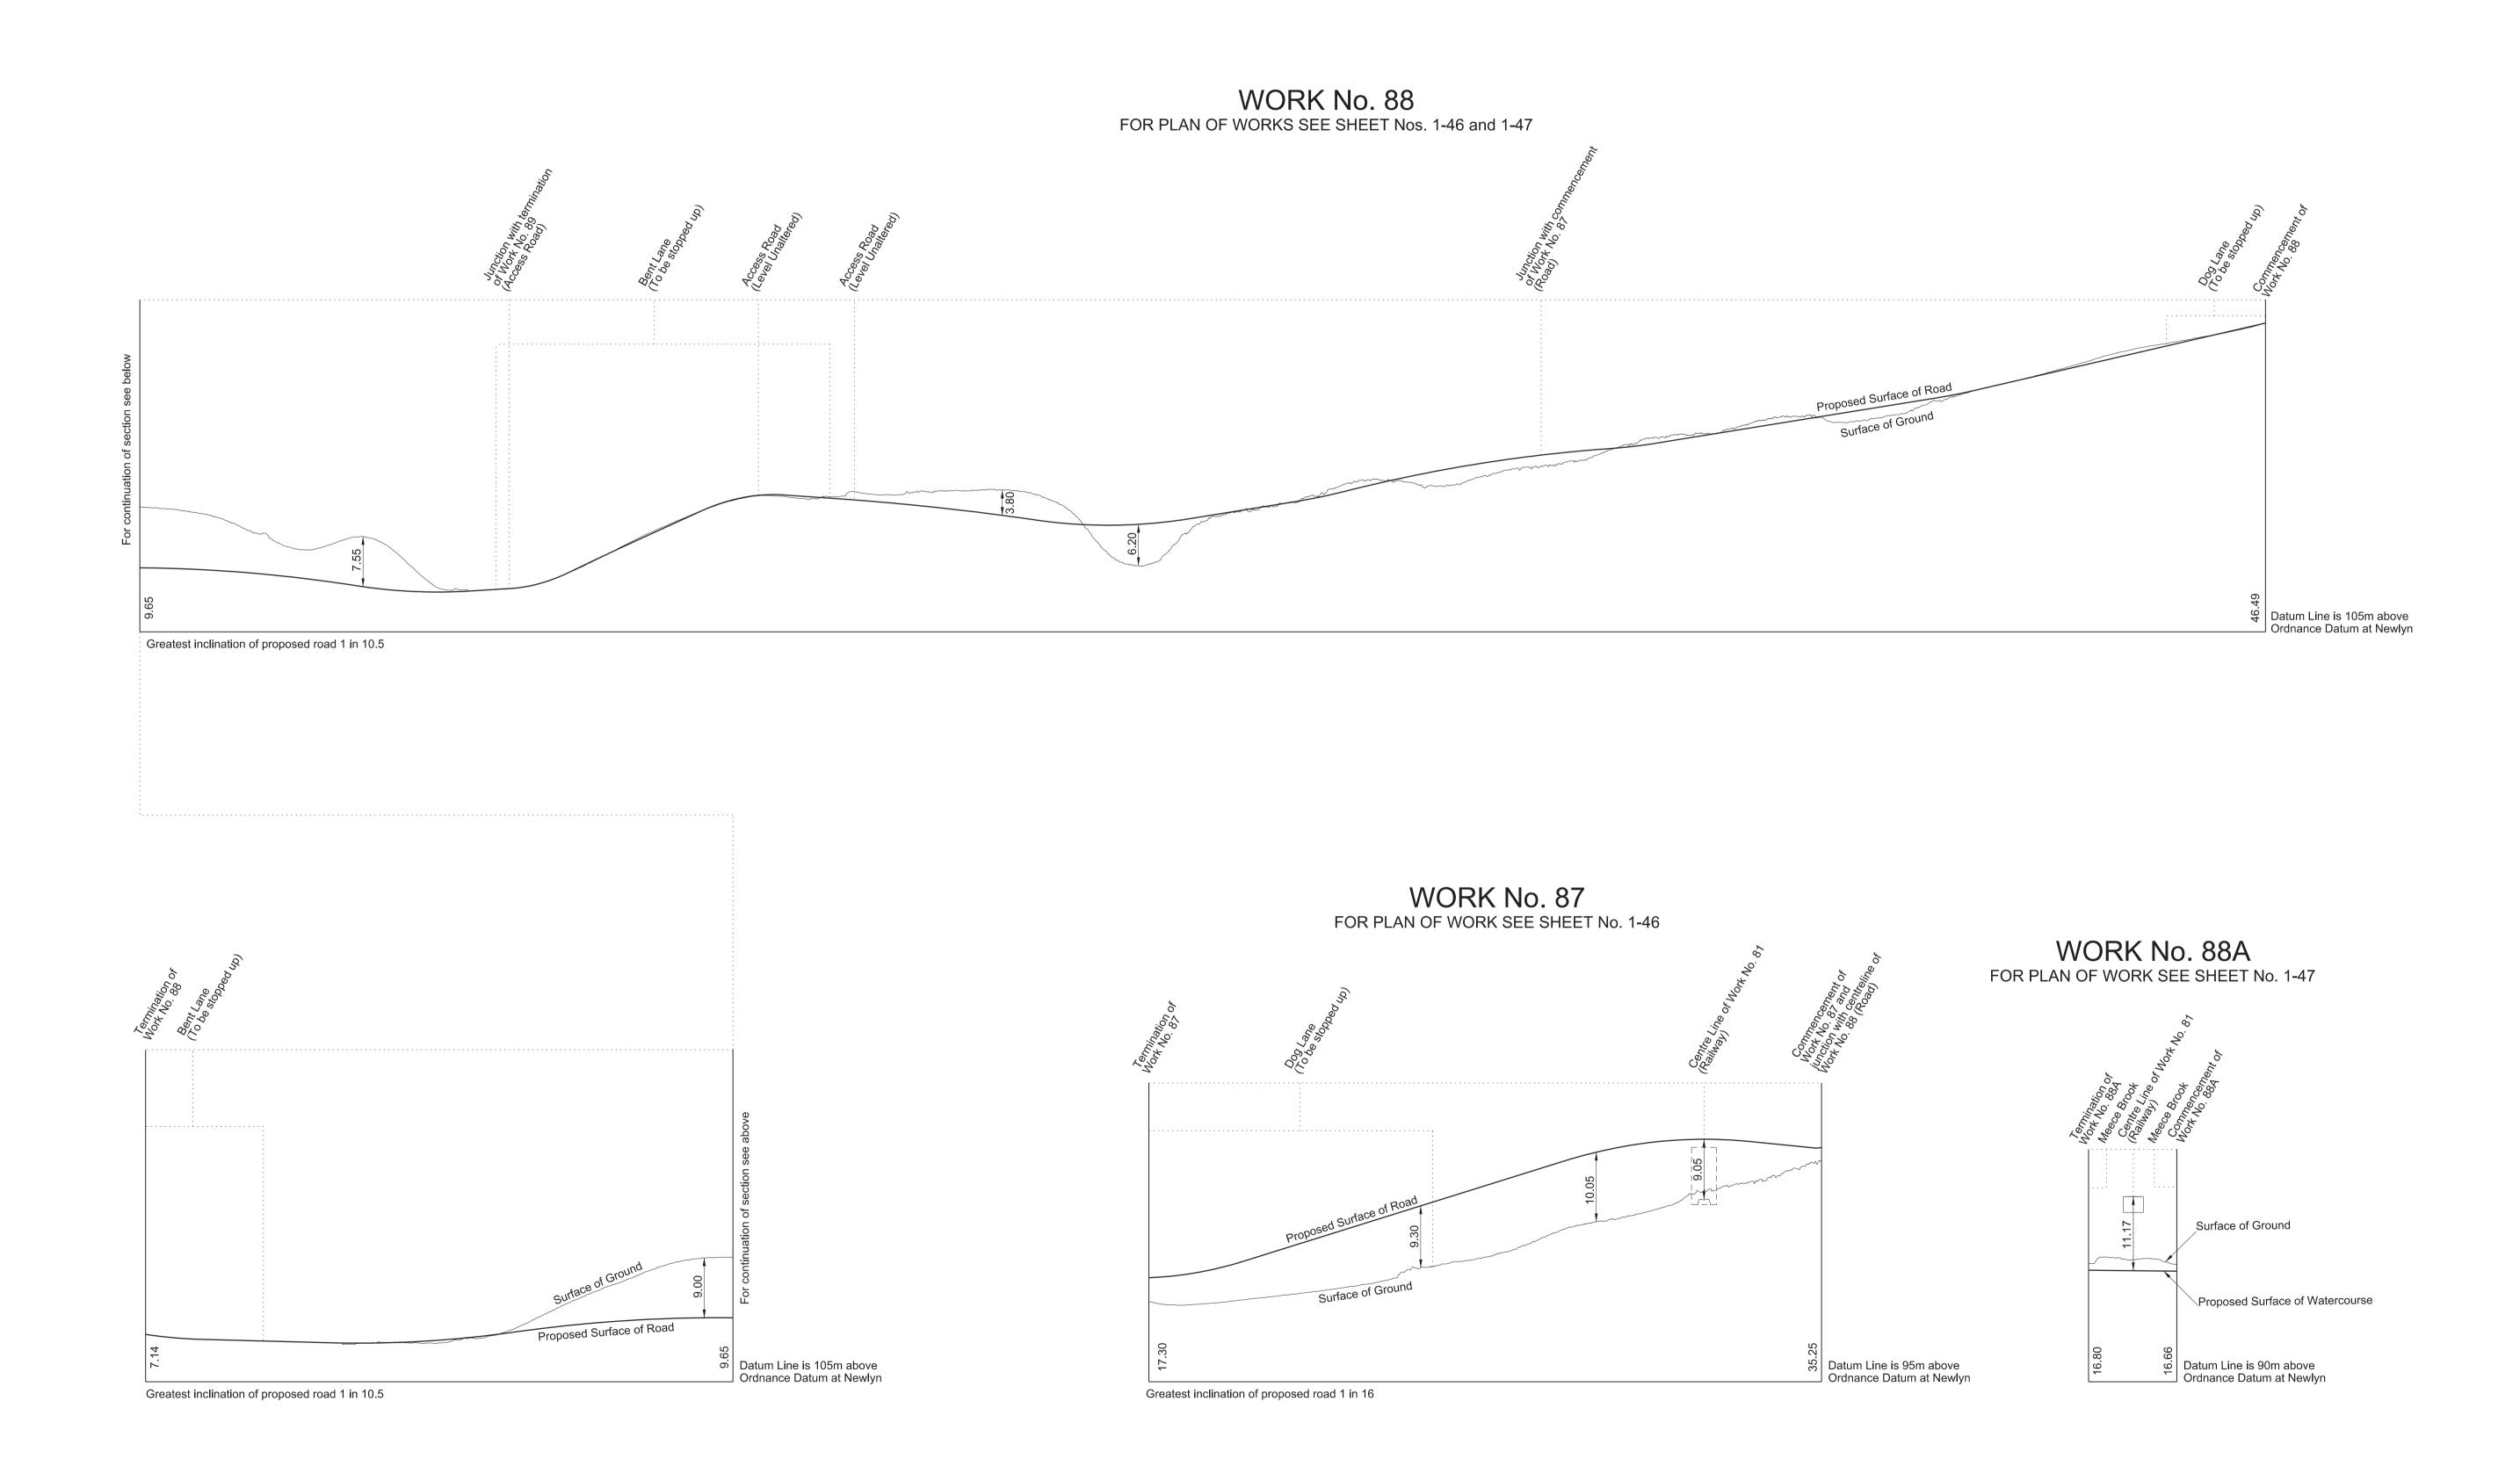

HIGH SPEED RAIL
(WEST MIDLANDS - CREWE)

Works Nos. 87 and 88 (Roads)
Work No. 88A (Watercourse)

SHEET No. 2-51

IN PARLIAMENT - SESSION 2017-19

HIGH SPEED RAIL
(WEST MIDLANDS - CREWE)

Works Nos. 89 and 91B (Access Roads)
Works Nos. 90 and 91 (Roads)
Work No. 91A (Temporary Road)