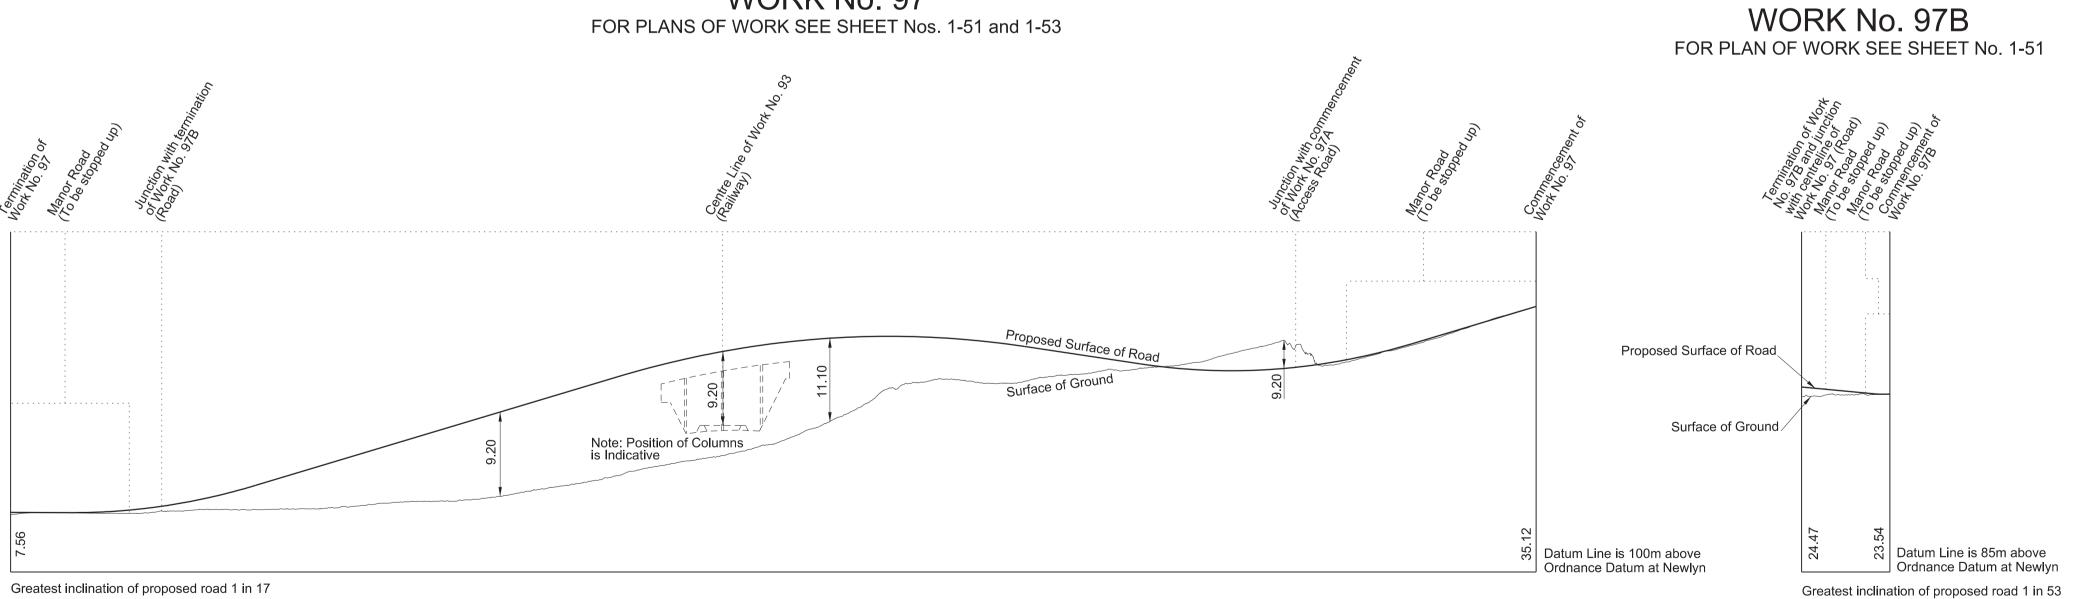

HIGH SPEED RAIL
(WEST MIDLANDS - CREWE)

Work No. 94 (Temporary Bridge)
Works Nos. 95, 96, 97A and 98 (Access Roads)
Works Nos. 97 and 97B (Roads)

WORK No. 95
FOR PLAN OF WORK SEE SHEET No. 1-51

WORK No. 96

WORK No. 97A
FOR PLAN OF WORK SEE SHEET No. 1-51

WORK No. 97

WORK No. 98

SHEET No. 2-56

IN PARLIAMENT - SESSION 2017-19

HIGH SPEED RAIL
(WEST MIDLANDS - CREWE)

Works Nos. 99, 100 and 101A (Access Roads) Works Nos. 101,101B and 101C (Roads)