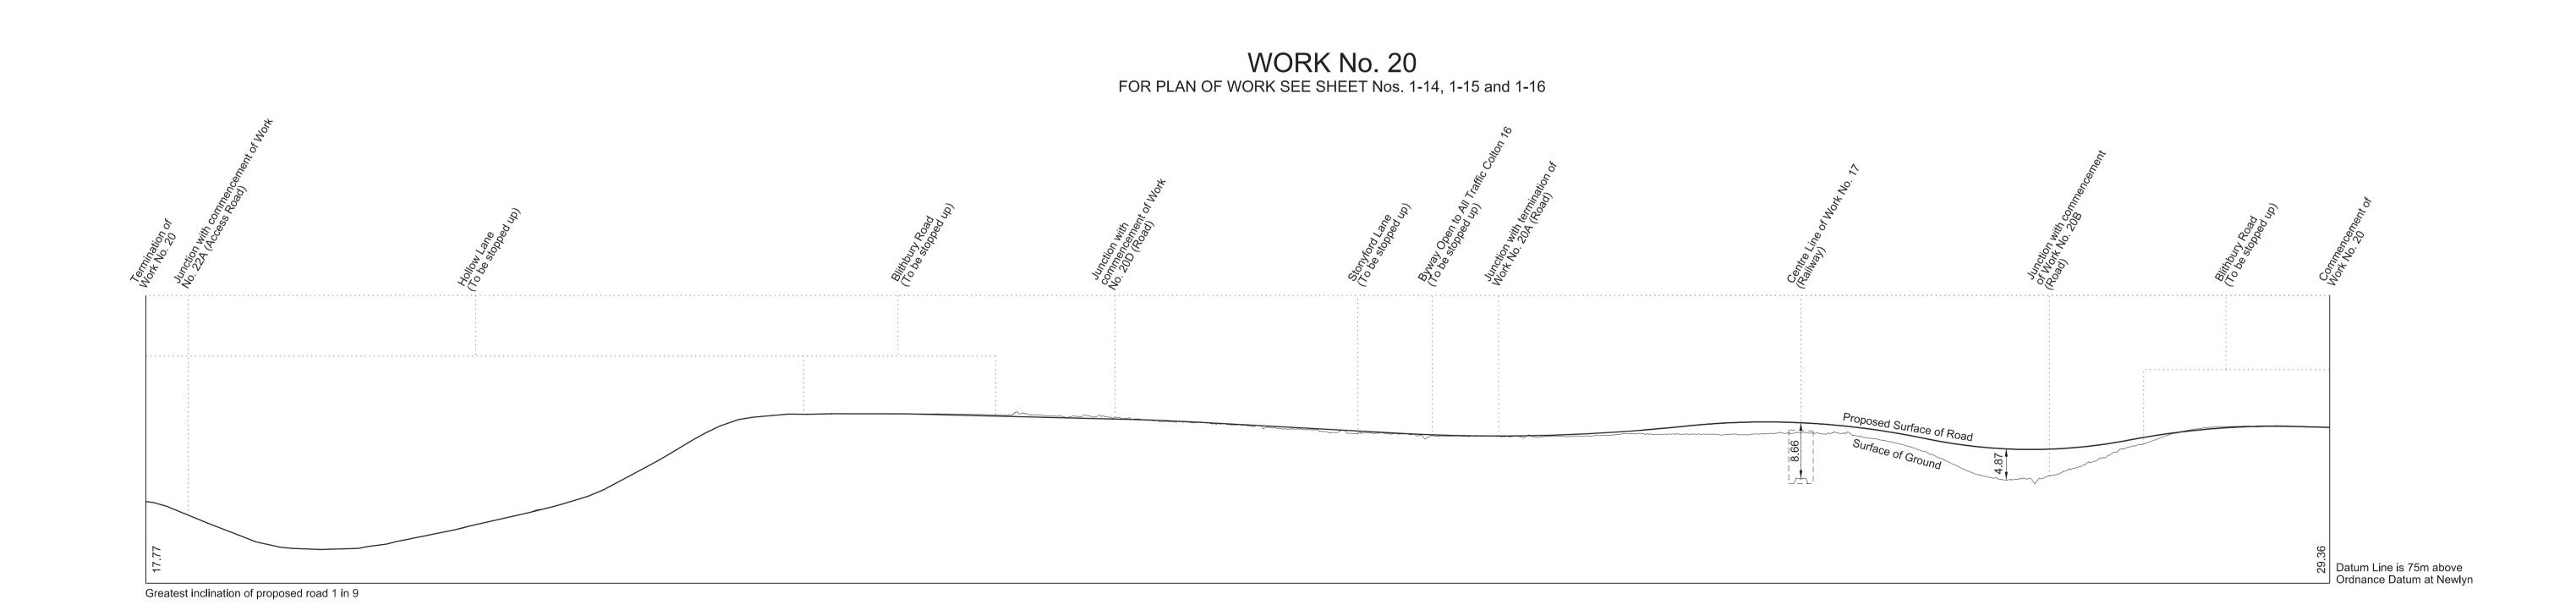

Works Nos. 18, 18A, 18C and 18D (Roads)
Work No. 18B (Access Road)

SHEET No. 2-15

IN PARLIAMENT - SESSION 2017-19 HIGH SPEED RAIL (WEST MIDLANDS - CREWE)

Works Nos. 18E, 20 and 20A (Roads) Work No. 19 (Access Road)