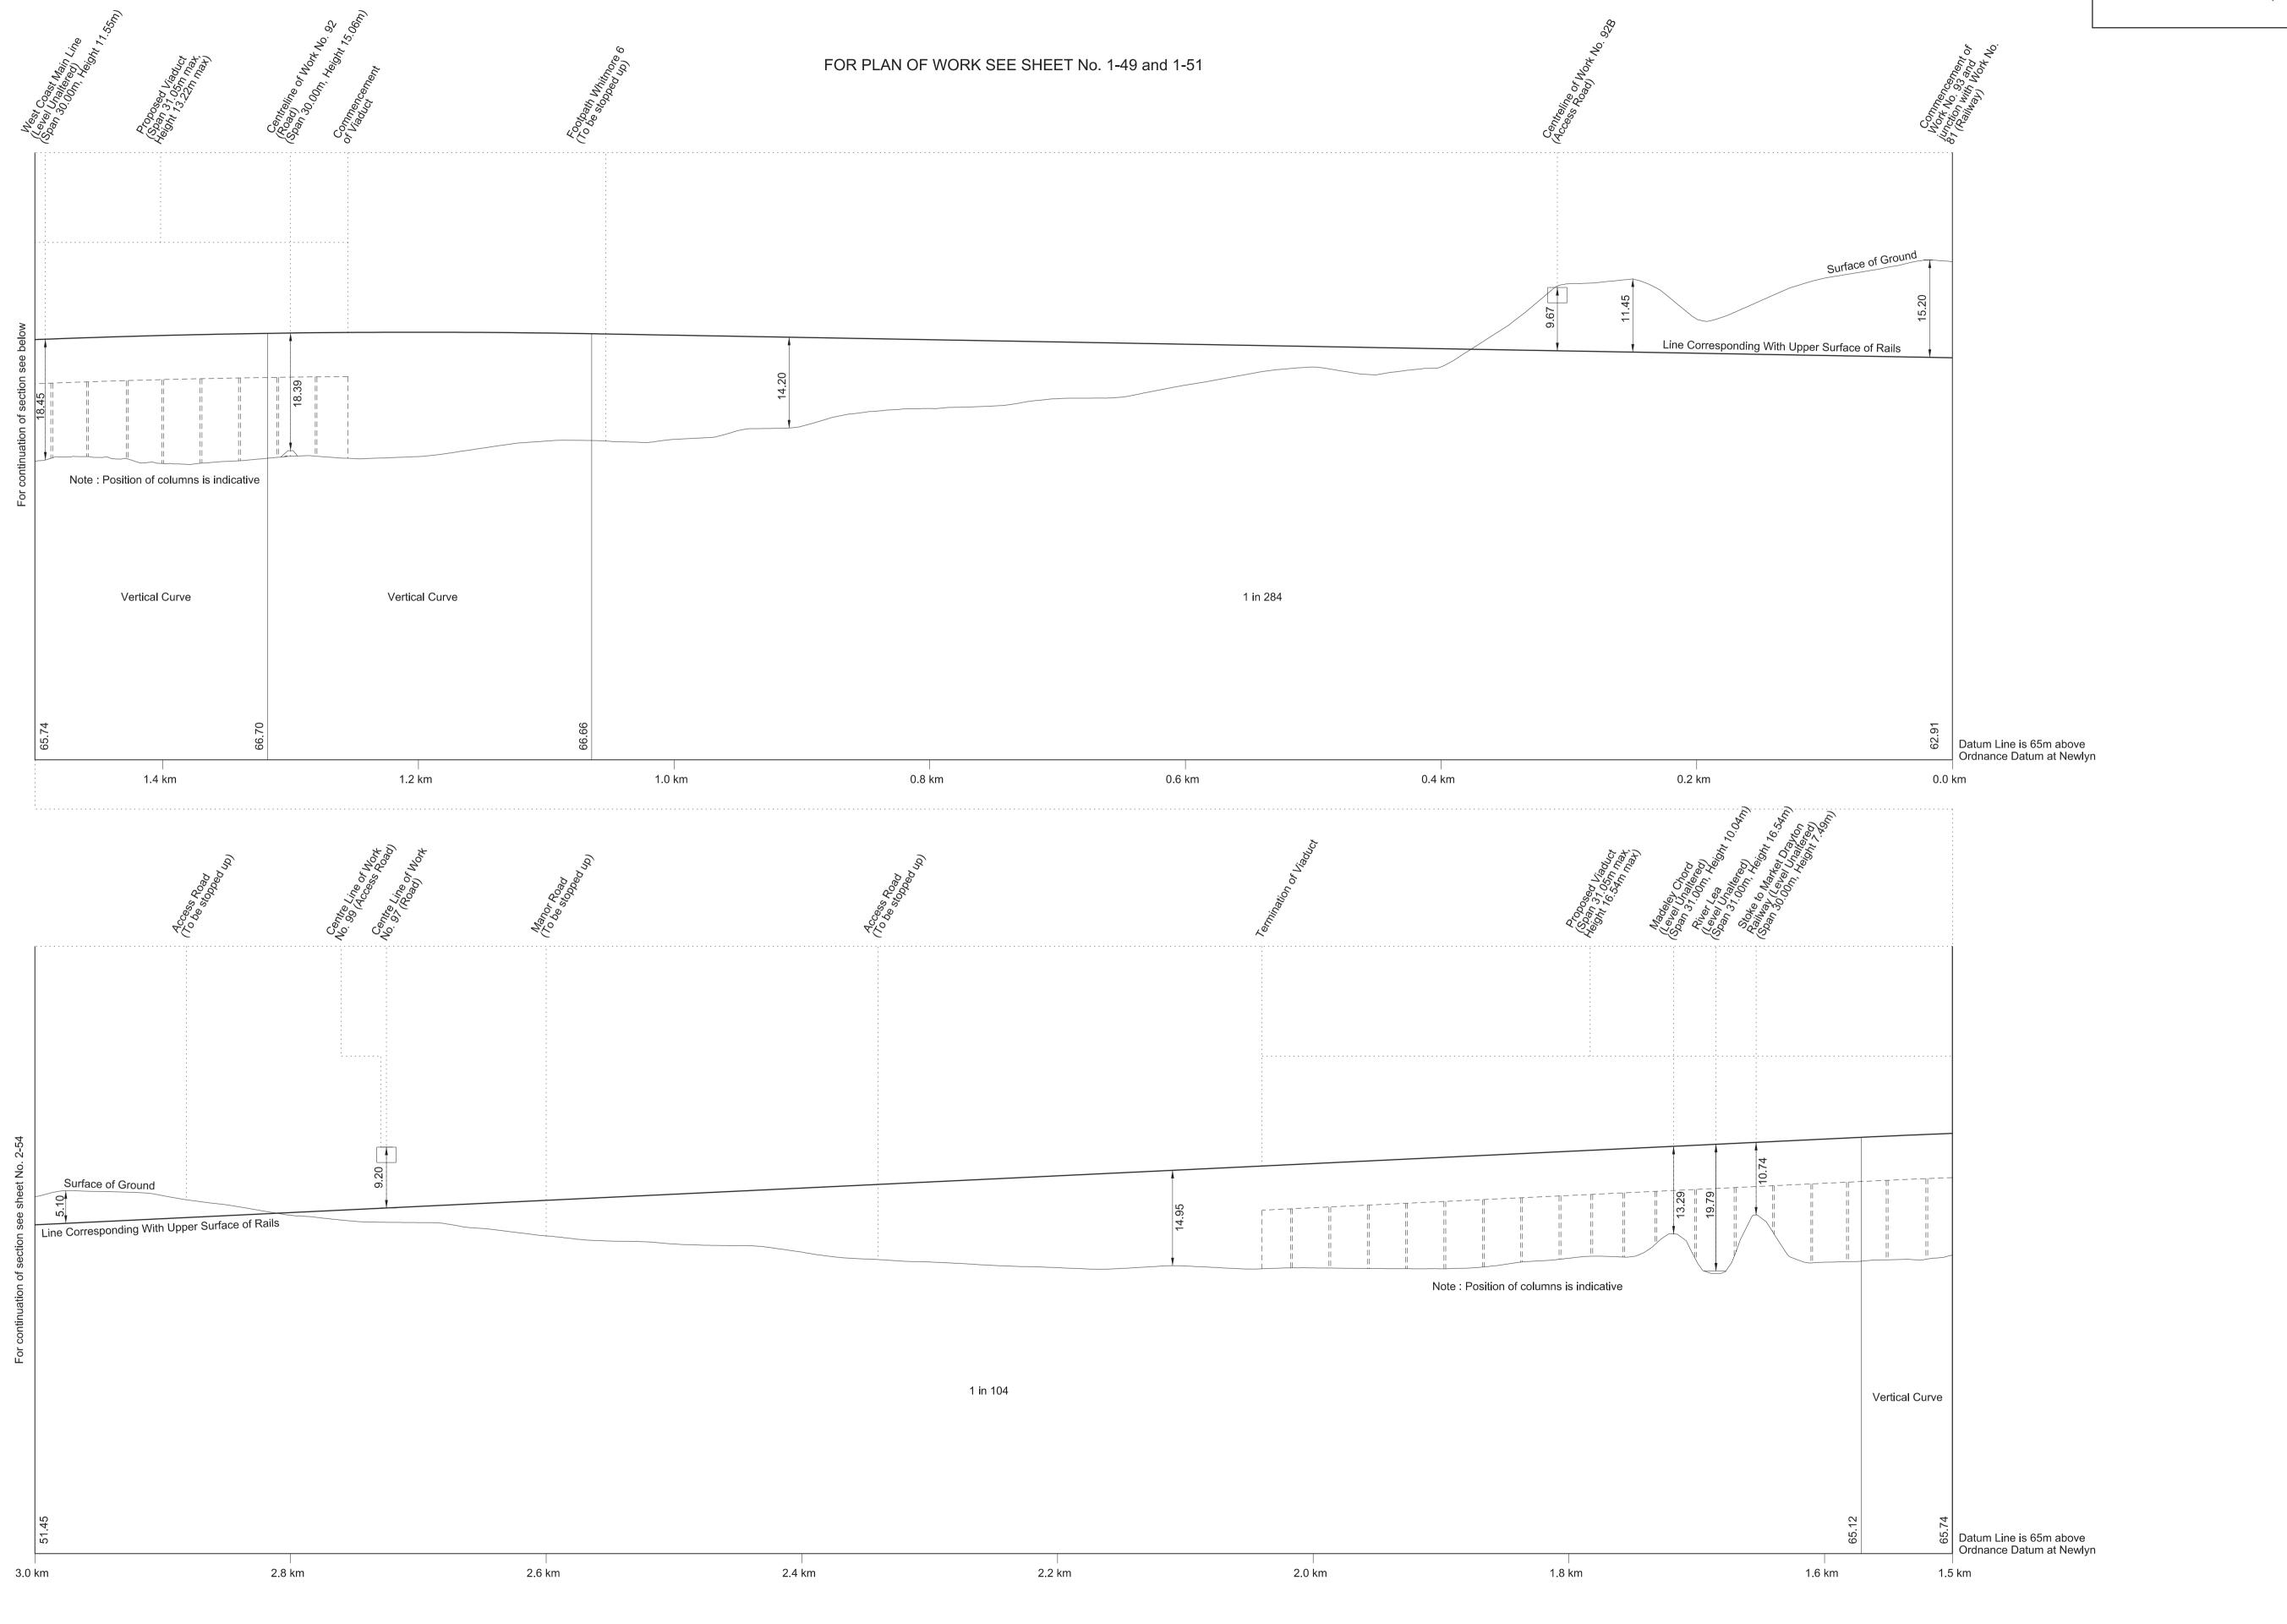

SHEET No. 2-52

HIGH SPEED RAIL (WEST MIDLANDS - CREWE)

Works Nos. 92 and 92A (Roads)
Works No. 92B (Access Road)

SHEET No. 2-53
IN PARLIAMENT - SESSION 2017-19

HIGH SPEED RAIL (WEST MIDLANDS - CREWE) Work No. 93 (Railway)

Horizontal scale 1:2500 at A1 size

300

FOR PLAN OF WORK SEE SHEET No. 1-53 and 1-57

IN PARLIAMENT - SESSION 2017-19

HIGH SPEED RAIL
(WEST MIDLANDS - CREWE)

Work No. 93 (Railway)

SHEET No. 2-54

IN PARLIAMENT - SESSION 2017-19

HIGH SPEED RAIL
(WEST MIDLANDS - CREWE)

Work No. 94 (Temporary Bridge)
Works Nos. 95, 96, 97A and 98 (Access Roads)
Works Nos. 97 and 97B (Roads)

WORK No. 95
FOR PLAN OF WORK SEE SHEET No. 1-51

WORK No. 96

WORK No. 97A
FOR PLAN OF WORK SEE SHEET No. 1-51

WORK No. 97

WORK No. 98

SHEET No. 2-56

IN PARLIAMENT - SESSION 2017-19

HIGH SPEED RAIL
(WEST MIDLANDS - CREWE)

Works Nos. 99, 100 and 101A (Access Roads) Works Nos. 101,101B and 101C (Roads)