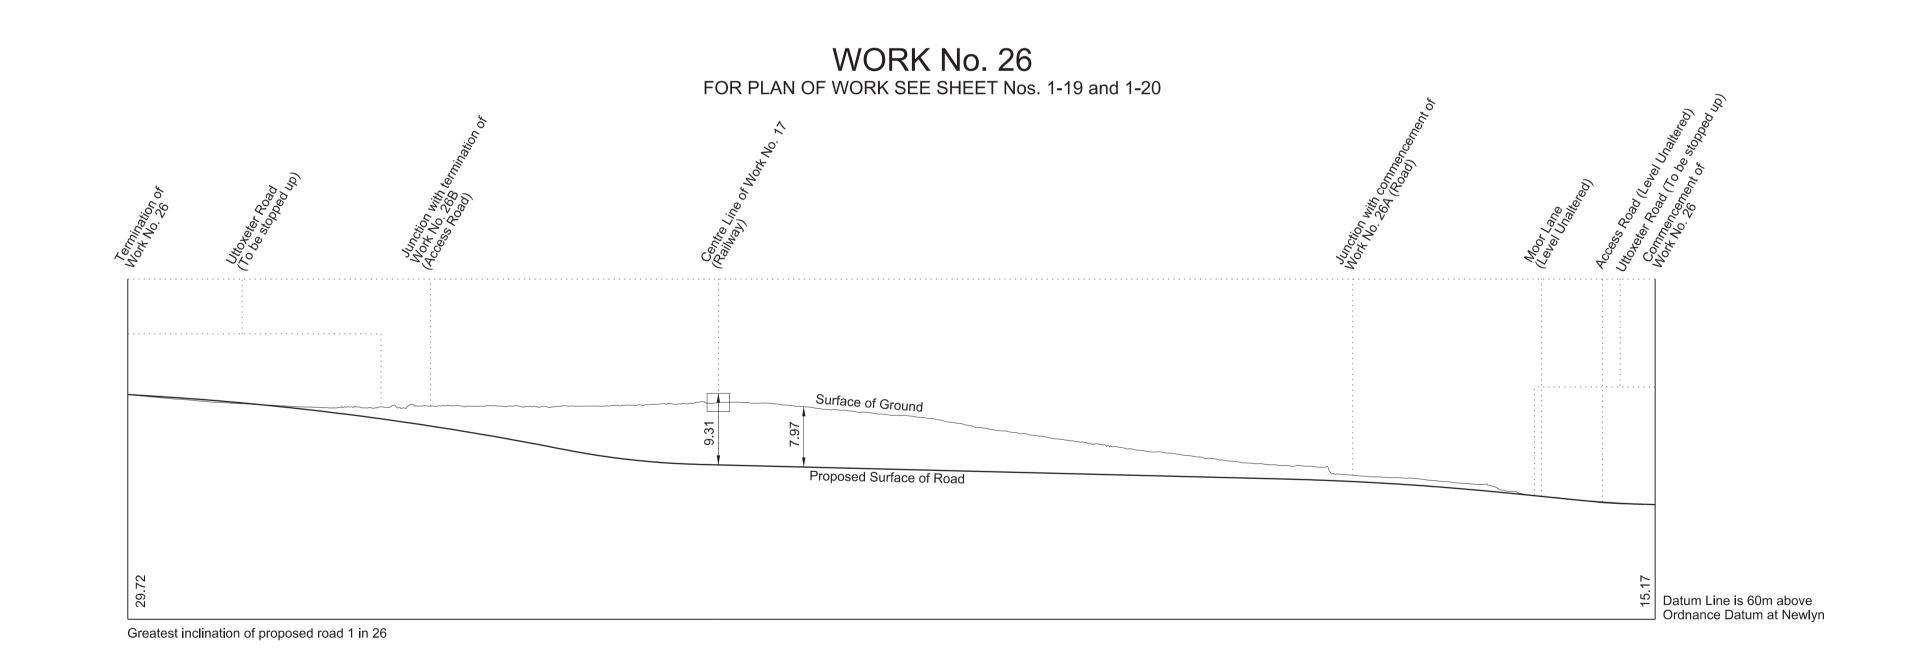

SHEET No. 2-19

IN PARLIAMENT - SESSION 2017-19

HIGH SPEED RAIL (WEST MIDLANDS - CREWE) Work No. 26A (Road)
Works Nos. 26B and 28 (Access Roads)
Work No. 27 (Watercourse)
Work No. 29 (Temporary Bridge)

RevHB01