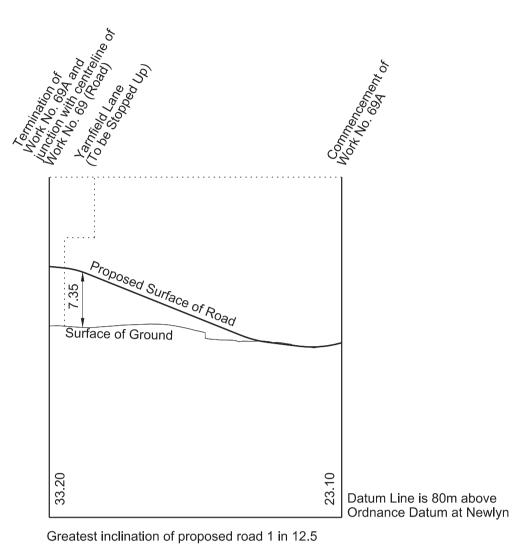

IN PARLIAMENT - SESSION 2017-19

HIGH SPEED RAIL
(WEST MIDLANDS - CREWE)

Works Nos. 68 and 69 (Roads)
Works Nos. 68A and 68B (Access Roads)

RevHB01

SHEET No. 2-40

HIGH SPEED RAIL (WEST MIDLANDS - CREWE) Work No. 69A (Access Road) Works Nos. 69B and 70 (Roads)