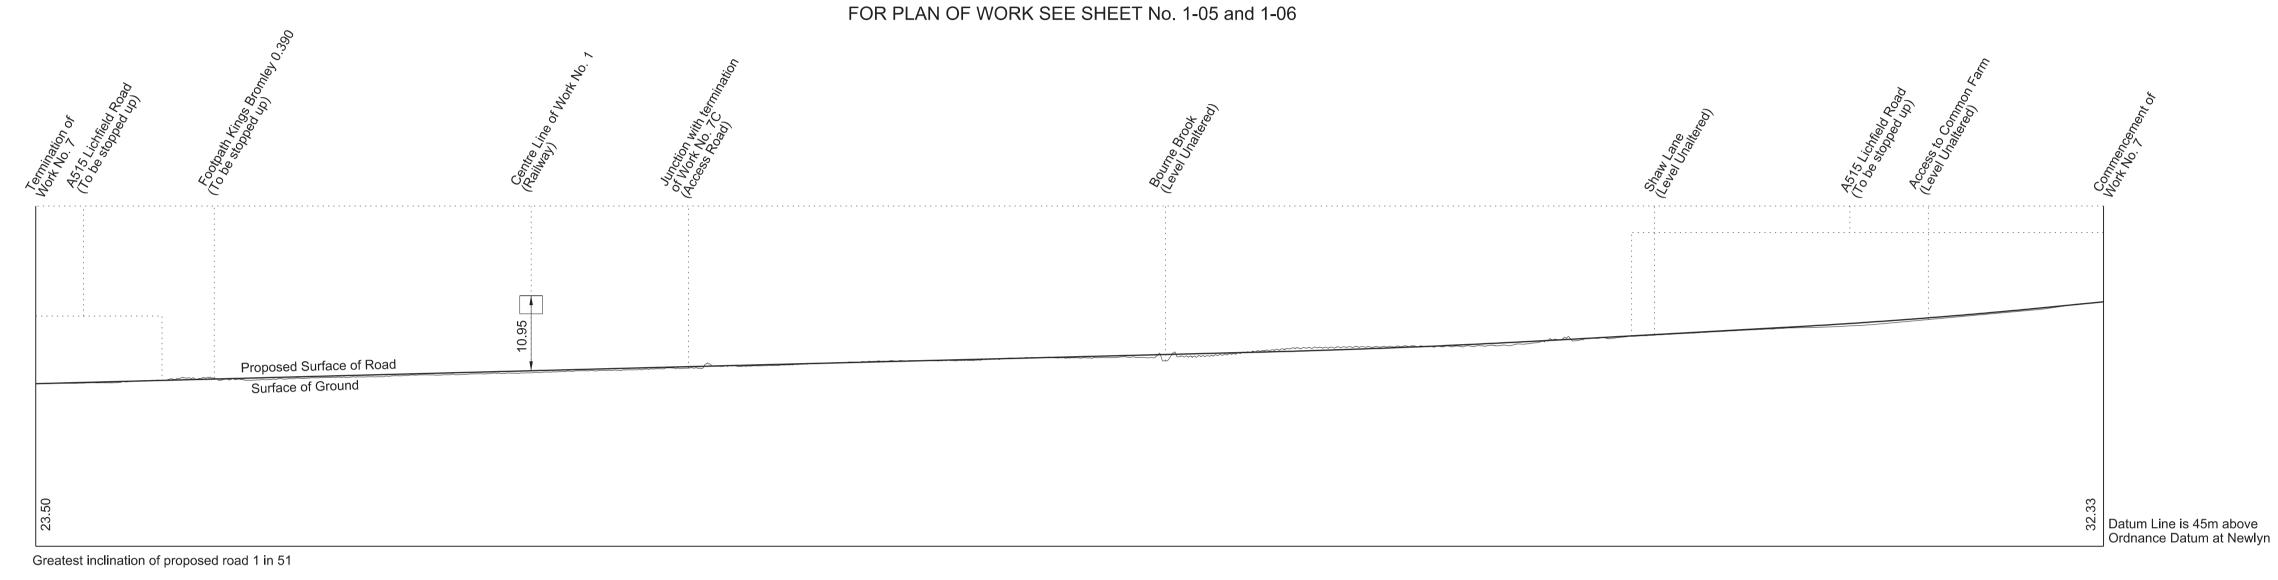

### WORK No. 5

Greatest inclination of proposed road 1 in 46

300

RevHB01

Datum Line is 45m above Ordnance Datum at Newlyn

IN PARLIAMENT - SESSION 2017-19

HIGH SPEED RAIL (WEST MIDLANDS - CREWE) Works Nos. 6B and 7 (Roads) Works Nos. 7A, 7B and 7C (Access Roads)

WORK No. 7

WORK No. 6B FOR PLAN OF WORK SEE SHEET No. 1-08

Greatest inclination of proposed road 1 in 91

WORK No. 7C

Datum Line is 40m above Ordnance Datum at Newlyn

IN PARLIAMENT - SESSION 2017-19

HIGH SPEED RAIL (WEST MIDLANDS - CREWE)