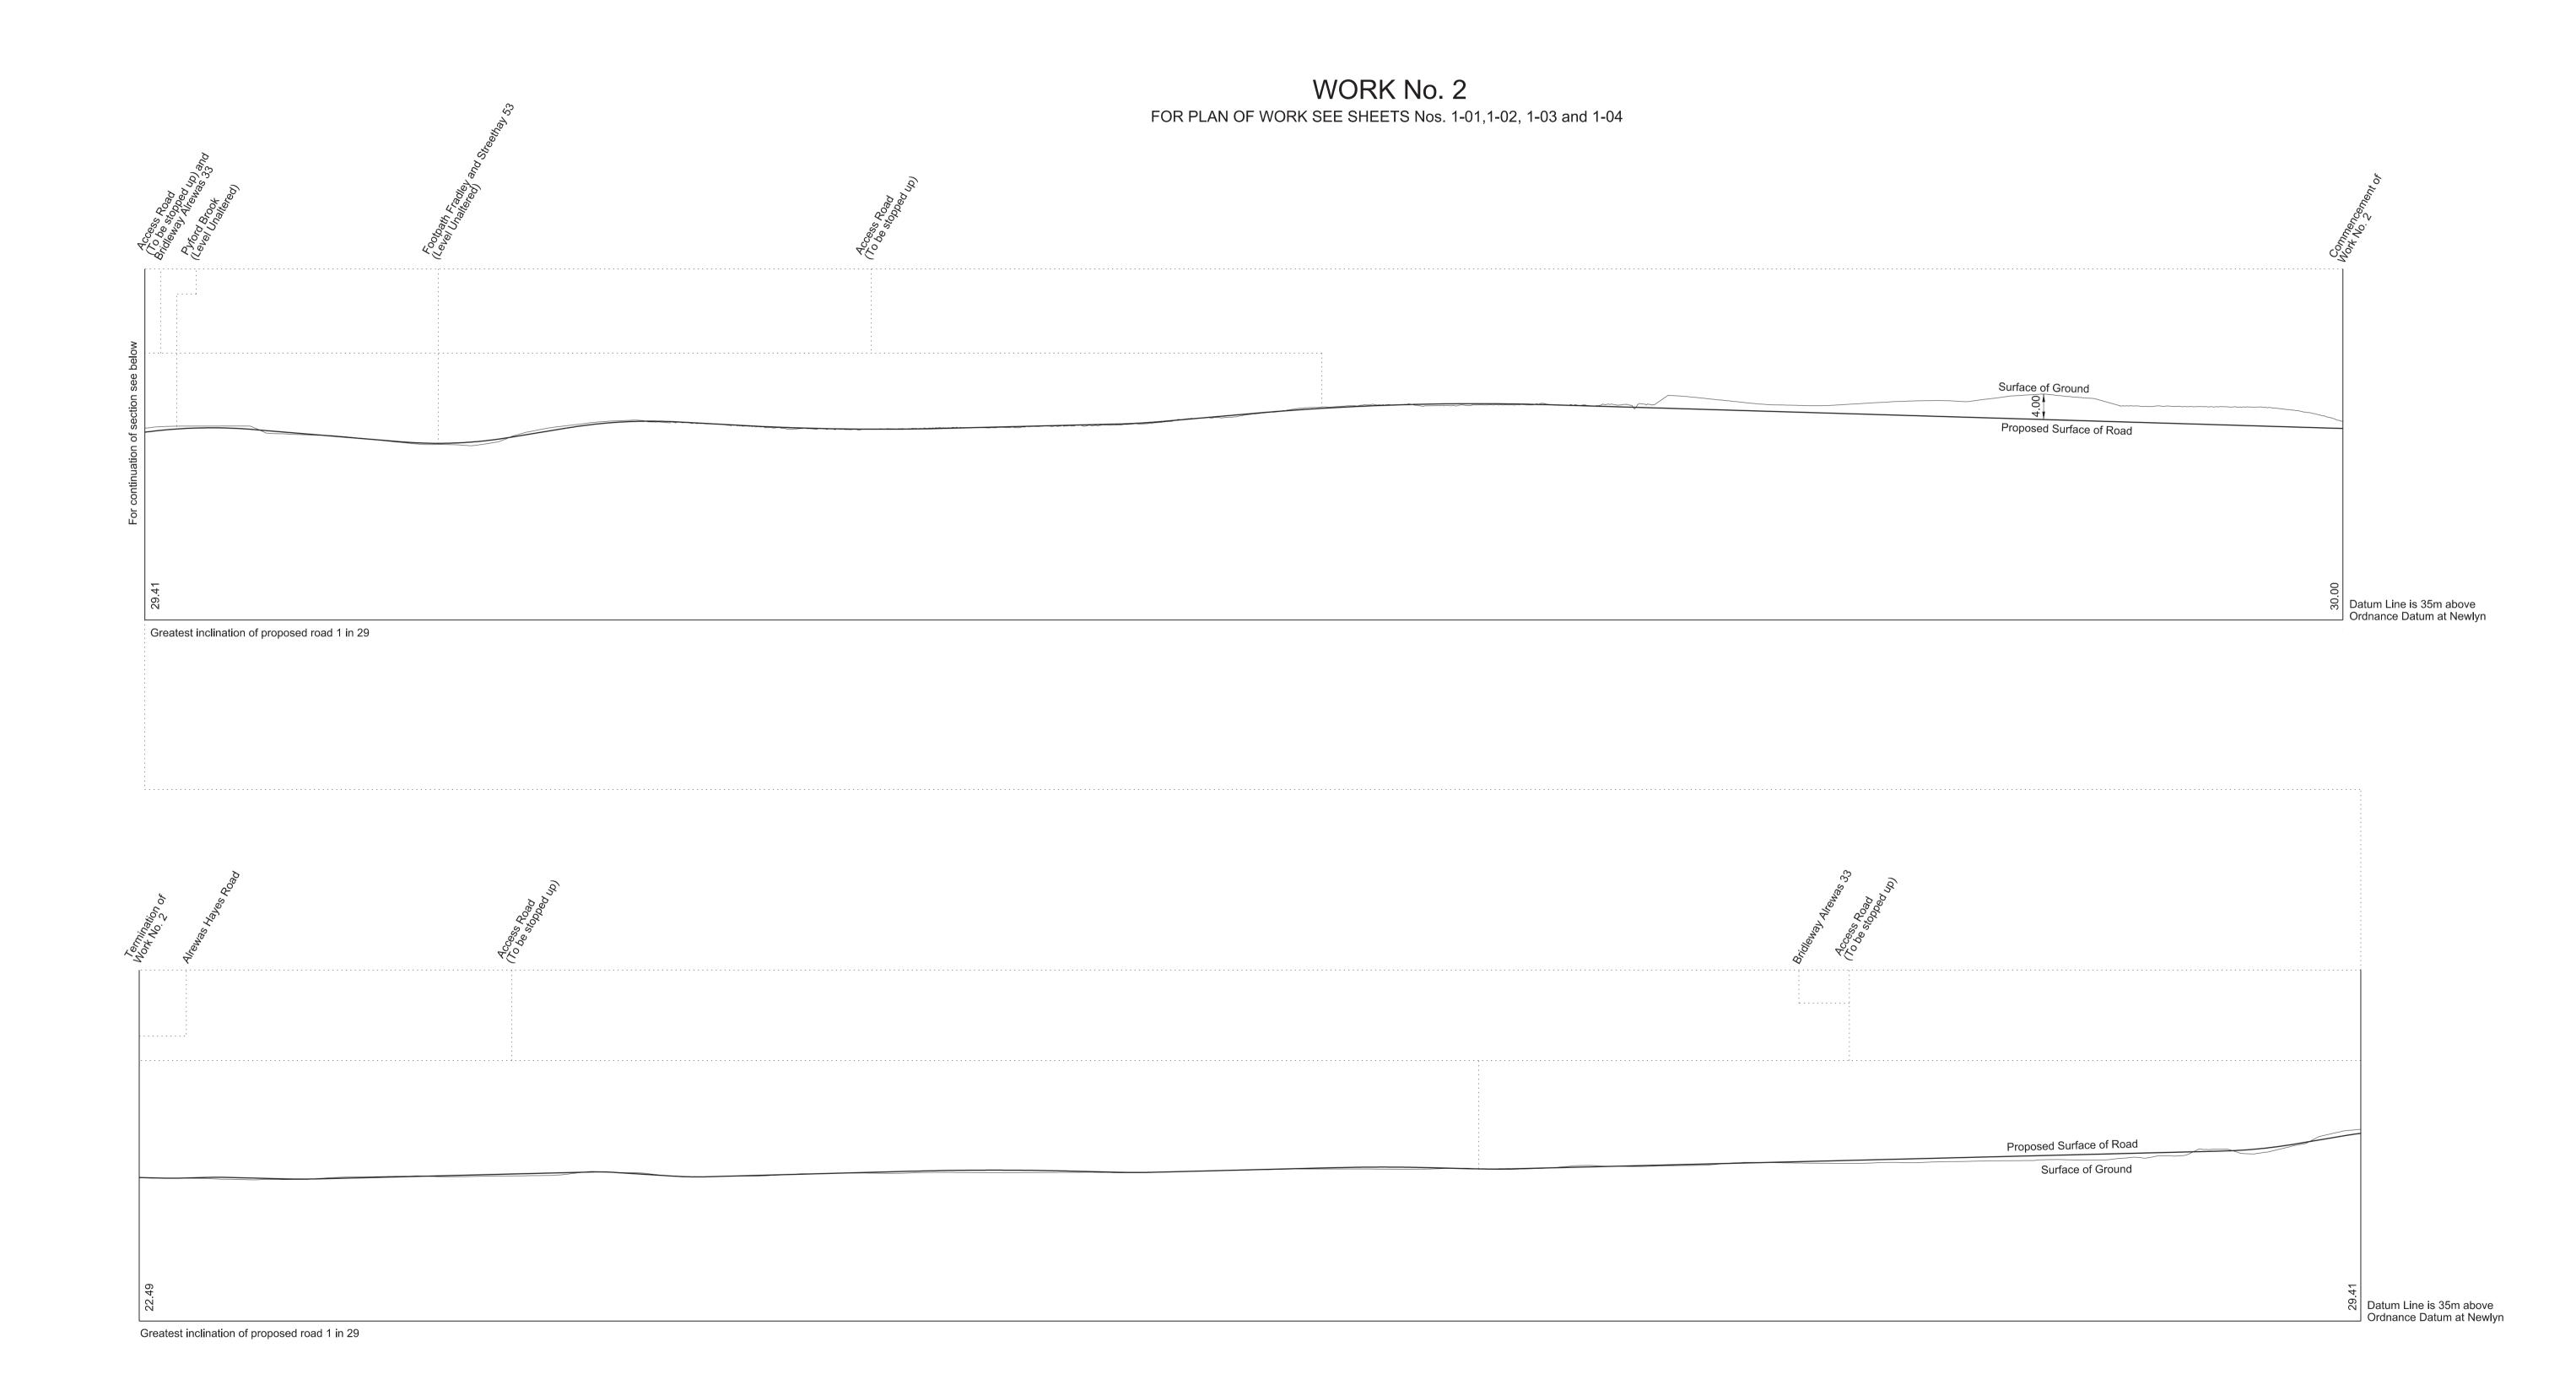

### SECTIONS

FOR PLAN OF WORK SEE SHEET No. 1-13

IN PARLIAMENT - SESSION 2017-19

HIGH SPEED RAIL
(WEST MIDLANDS - CREWE)

Work No. 2 (Access Road)

SHEET No. 2-05

IN PARLIAMENT - SESSION 2017-19

HIGH SPEED RAIL (WEST MIDLANDS - CREWE)

Work No. 3 (Temporary Bridge)
Work No. 4 (Fuel Pipeline)
Work No. 5 (Gas Main)
Work No. 6 (Access Road)
Work No. 6A (Road)

WORK No. 3 WORK No. 4 FOR PLAN OF WORK SEE SHEET No. 1-02 FOR PLAN OF WORK SEE SHEET No. 1-02 Proposed Surface of Bridge Surface of Ground Proposed Surface of Road Proposed Fuel Pipeline Surface of Ground Surface of Ground Datum Line is 40m above Ordnance Datum at Newlyn Datum Line is 40m above
Ordnance Datum at Newlyn Datum Line is 35m above Ordnance Datum at Newlyn Greatest inclination of proposed road 1 in 50