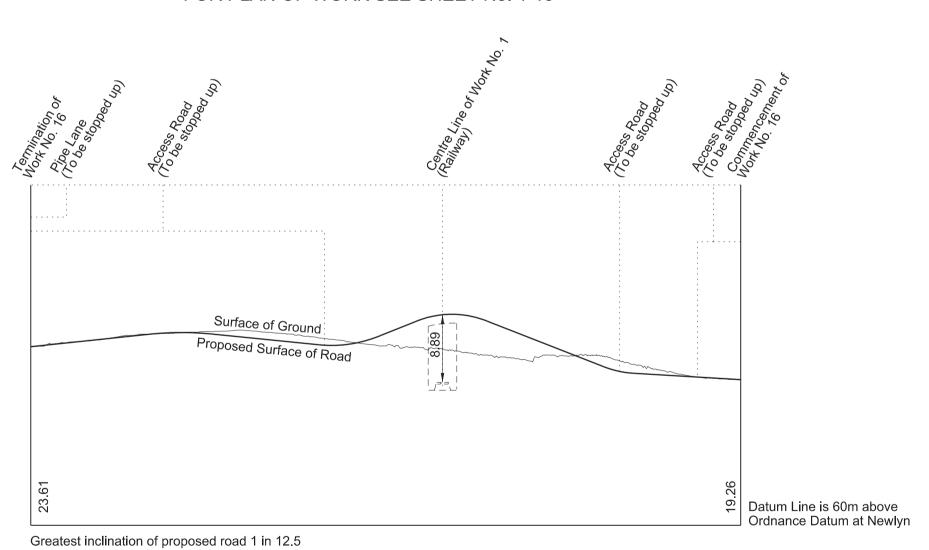

### WORK No. 16 FOR PLAN OF WORK SEE SHEET No. 1-13

FOR PLAN OF WORK SEE SHEET No. 1-14 and 1-15

IN PARLIAMENT - SESSION 2017-19

HIGH SPEED RAIL
(WEST MIDLANDS - CREWE)

Work No. 17 (Railway)

FOR PLAN OF WORK SEE SHEET No. 1-19 and 1-20