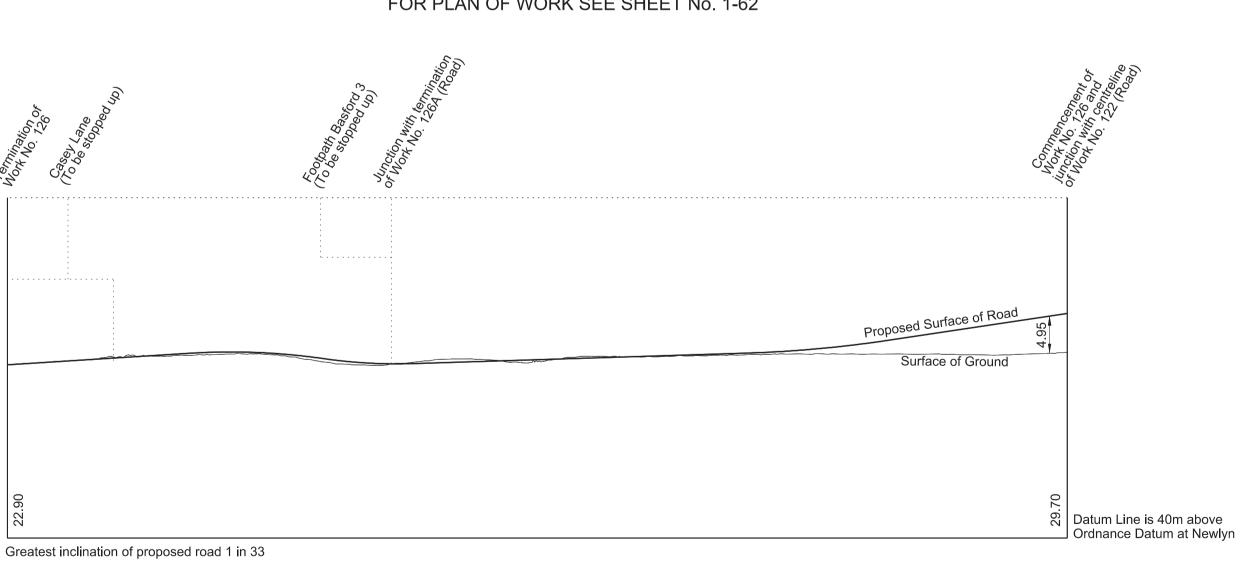

Works Nos. 122A, 122B, 123, 126 and 126A (Roads) Works Nos. 124 and 125 (Access Roads)

WORK No. 122A FOR PLAN OF WORK SEE SHEET No. 1-62

WORK No. 122B FOR PLAN OF WORK SEE SHEET No. 1-62

WORK No. 123 FOR PLAN OF WORK SEE SHEET No. 1-62

WORK No. 124 FOR PLAN OF WORK SEE SHEET No. 1-62

WORK No. 125 FOR PLAN OF WORK SEE SHEET No. 1-62

WORK No. 126
FOR PLAN OF WORK SEE SHEET No. 1-62

300

WORK No. 126A FOR PLAN OF WORK SEE SHEET No. 1-62

SHEET No. 2-74
IN PARLIAMENT - SESSION 2017-19