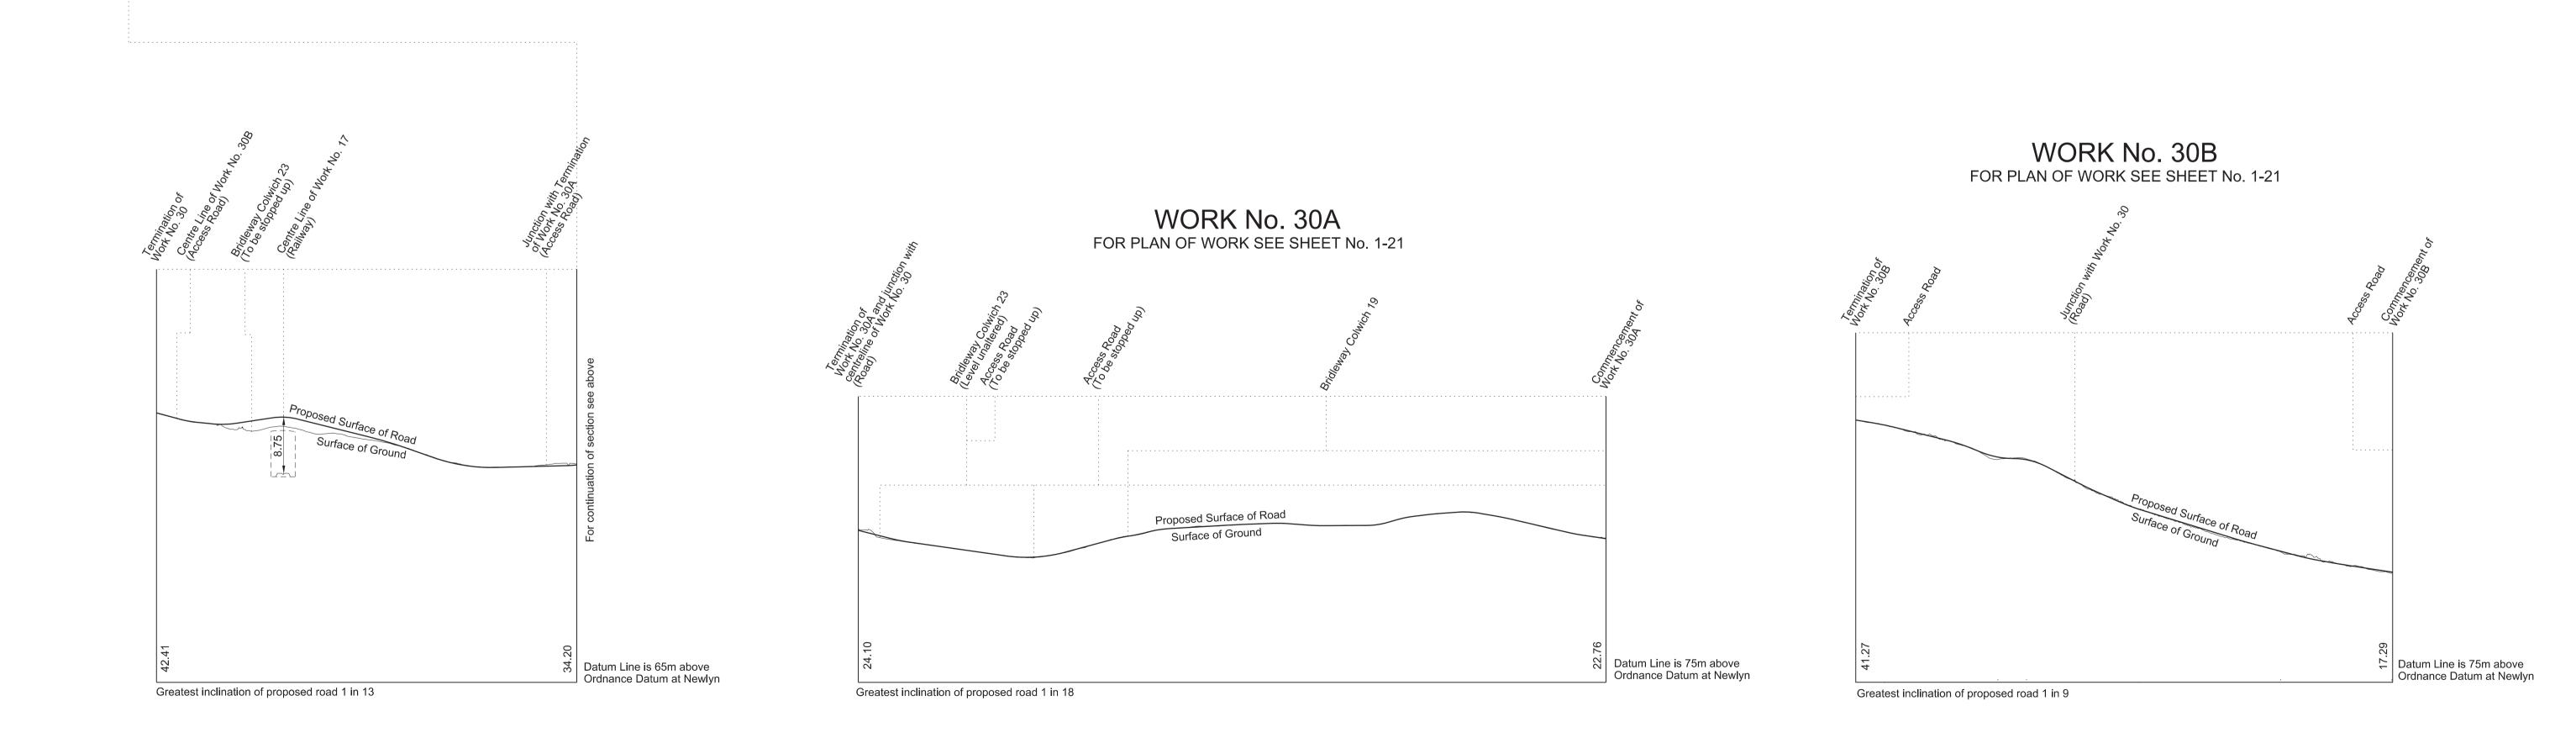

IN PARLIAMENT - SESSION 2017-19

SHEET No. 2-20

HIGH SPEED RAIL (WEST MIDLANDS - CREWE) Work No. 30 (Road) Works Nos. 30A and 30B (Access Roads)

WORK No. 30
FOR PLAN OF WORK SEE SHEET No. 1-21 and 1-22

IN PARLIAMENT - SESSION 2017-19