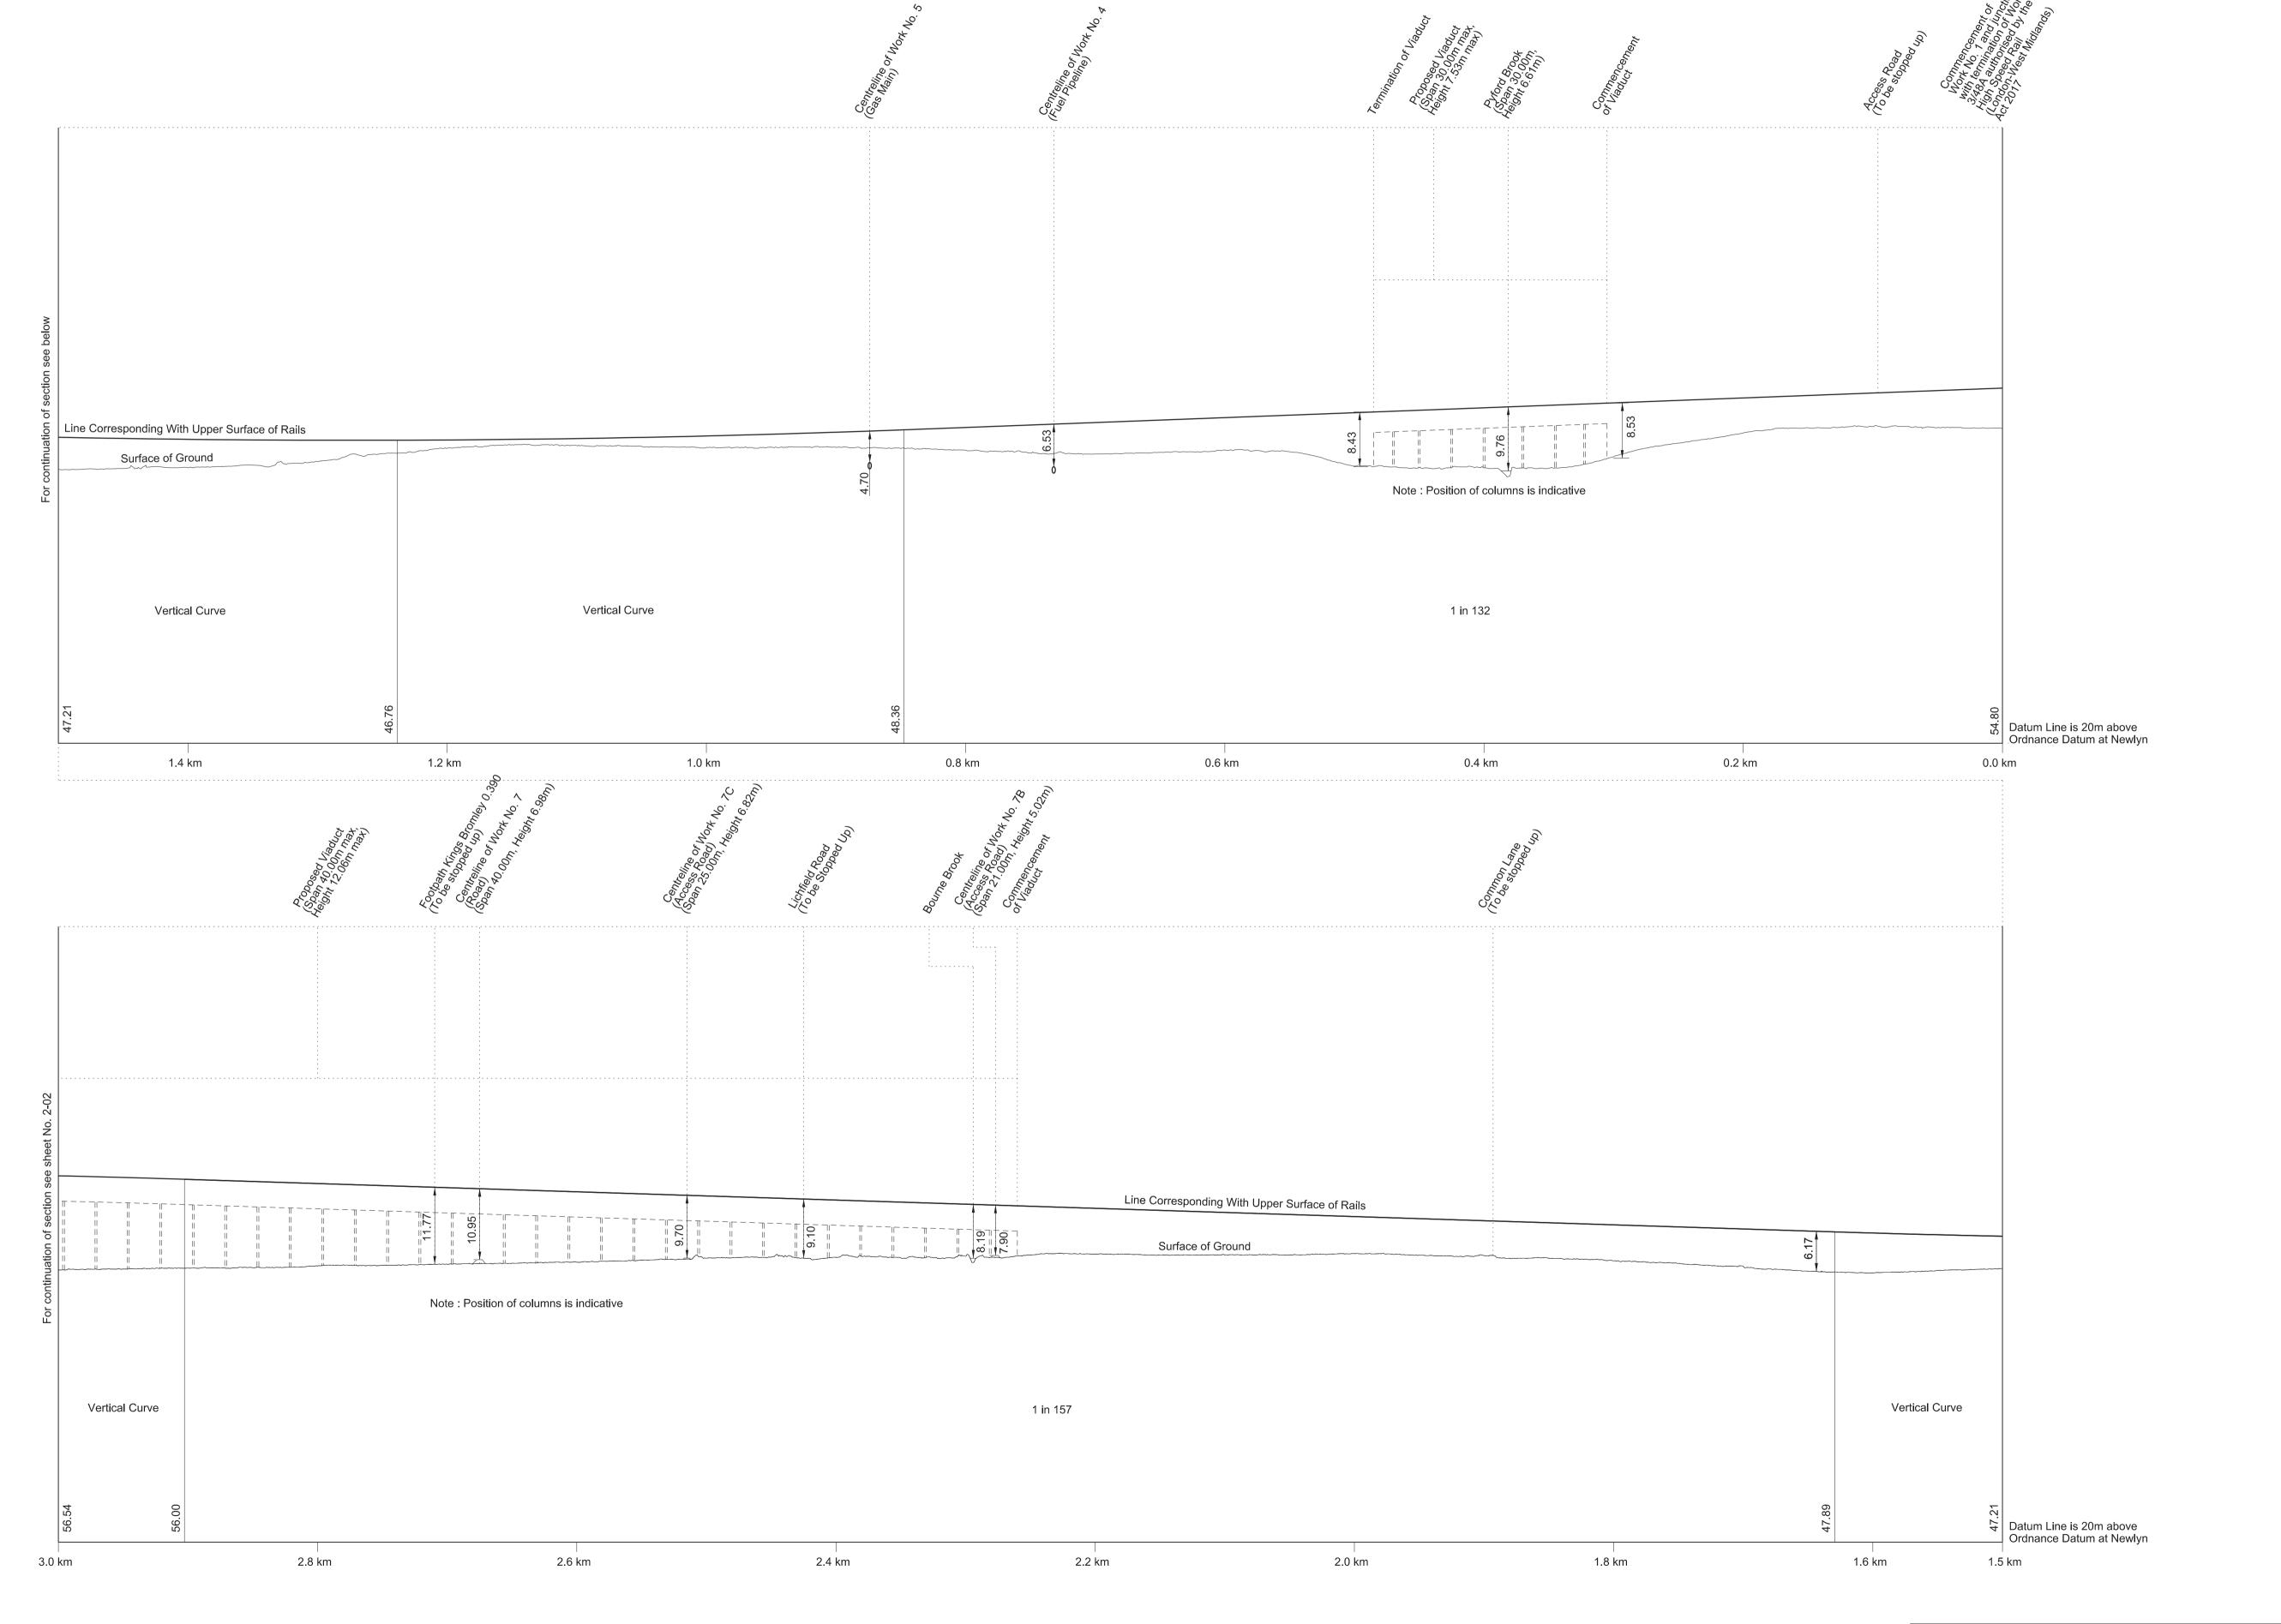

### County of Staffordshire - Borough of Stafford

| Work No. 17  | Railway                               | 1-21, 1-23, 1-24, 1-26            | 2-12, 2-13 |
|--------------|---------------------------------------|-----------------------------------|------------|
| Work No. 30  | Realignment of Bishton Lane           | 1-21, 1-22                        | 2-20       |
| Work No. 30A | Access road                           |                                   | 2-20       |
| Work No. 30B | Access road                           | 1-21                              |            |
| Work No. 31  |                                       | 1-23                              |            |
| Work No. 32  | Diversion of a gas main               | 1-23                              |            |
| Work No. 33  | Diversion of a gas main               | 1-23, 1-24                        |            |
| Work No. 34  | Access road                           | 1-23                              |            |
| Work No. 35  | Diversion of fuel pipeline            | 1-23, 1-24                        | 2-21       |
| Work No. 36  | Realignment of the A51 Lichfield Road | 1-24                              | 2-22       |
| Nork No. 36A | Diversion of Tolldish Lane            | 1-23, 1-24                        | 2-22       |
| Nork No. 36B | Temporary diversion of Tolldish Lane  | 1-23, 1-24                        |            |
| Vork No. 37  | Temporary bridge                      | 1-24                              | 2-22       |
| Nork No. 38  | Temporary bridge                      | 1-24                              | 2-22       |
| Vork No. 39  | Temporary bridge                      | 1-24                              | 2-22       |
| Vork No. 40  | Temporary bridge                      | 1-24                              | 2-22       |
| Vork No. 41  | Temporary bridge                      | 1-24                              | 2-23       |
| Vork No. 42  | Diversion of a gas main               | 1-24                              | 2-23       |
| Vork No. 43  |                                       | 1-24                              |            |
| Vork No. 43A |                                       | 1-26, 1-27                        |            |
|              |                                       | 1-27 <sup>.</sup>                 |            |
| Nork No. 44  | Diversion of fuel pipeline            | 1-26, 1-28                        | 2-24       |
| Vork No. 45  |                                       | 1-26                              |            |
| Vork No. 46  | Diversion of a gas main               | 1-26, 1-28                        | 2-24       |
| Vork No. 47  |                                       |                                   |            |
| Vork No. 48  |                                       | 1-28, 1-30, 1-31, 1-32, 1-33,1-34 |            |
| Vork No. 49  | Access road                           |                                   | 2-28       |
| Vork No. 49A | Access road                           | 4.20                              | 2-28       |

#### **Sheet Numbers**

| County of Staffordshire - Borough of Stafford |                                              | Plans      | Sections |
|-----------------------------------------------|----------------------------------------------|------------|----------|
| Work No. 50                                   | Access road.                                 | 1-30       | 2-28     |
| Work No. 51                                   | Diversion of the A518 Weston Road            | 1-30       | 2-28     |
| Work No. 51A                                  | Access road                                  | 1-30.      | 2-28     |
| Work No. 51B                                  | Access road                                  |            |          |
| Work No. 52                                   | Access road                                  |            |          |
| Work No. 53                                   | Footbridge.                                  |            |          |
| Work No. 53A                                  |                                              |            |          |
| Work No. 54                                   | Diversion of Sandon Road                     |            |          |
| Work No. 54A                                  | Road                                         |            |          |
| Work No. 54B                                  | Diversion of Hopton Lane                     |            |          |
| Work No. 55                                   | Access road                                  |            |          |
| Work No. 56.                                  | Access road.                                 |            |          |
| Work No. 56A                                  | Access road.                                 |            |          |
| Work No. 57                                   | Diversion of fuel pipeline                   | 1-32       | 2-30     |
| Work No. 58.                                  | Diversion of a gas main                      | 1-32       | 2-30     |
| Work No. 59.                                  |                                              |            |          |
| Work No. 60                                   | Diversion of Marston Lane                    | 1-32, 1-33 |          |
| Work No. 60A                                  | Realignment of Marston Lane and Yarlet Lane. |            | 2-31     |
| Work No. 60B                                  | Realignment of Marston Lane                  |            | 2-31     |
| Work No. 61                                   | Realignment of the A34 Stone Road            |            |          |
| Work No. 61A                                  |                                              |            |          |
| Work No. 62                                   | Railway                                      |            |          |
| Work No. 63                                   |                                              |            | 2-35     |
| Work No. 64                                   |                                              | 1-35       | 2-35     |
| Work No. 65                                   |                                              |            |          |
| Work No. 66                                   |                                              |            |          |
| Work No. 67                                   | Railway                                      |            |          |
| Work No. 67A                                  | Railway siding                               |            |          |
| Work No. 67B                                  | Railway siding                               |            |          |
| Work No. 67C                                  | Railway                                      | 1-37, 1-38 | 2-38     |
| Work No. 67D                                  | Railway                                      | •          |          |
| Work No. 68                                   | Diversion of Eccleshall Road                 | ,          |          |
| Work No. 68A                                  | Access road                                  | 1-37       |          |
| Work No. 68B                                  |                                              |            |          |
| Work No. 69                                   |                                              |            |          |
| Work No. 69A                                  |                                              | 1-40.      |          |
| Work No. 69B                                  |                                              |            |          |
| Work No. 70                                   | ······································       |            |          |
| Work No. 70A                                  |                                              | ·          |          |
| Work No. 70B                                  |                                              |            |          |
| Work No. 71                                   | · · · · · · · · · · · · · · · · · · ·        |            |          |
| Work No. 72                                   |                                              |            |          |
| Work No. 72A                                  |                                              |            |          |
| Work No. 73                                   |                                              | •          |          |
| Work No. 74                                   |                                              |            |          |
| Work No. 75                                   |                                              |            |          |
| Work No. 75A                                  |                                              |            |          |
| Work No. 76                                   |                                              |            |          |
| Work No. 77                                   |                                              |            |          |
| Work No. 78                                   | · · · · · · · · · · · · · · · · · · ·        |            |          |
| Work No. 78A                                  |                                              |            |          |
| Work No. 78B                                  | · ·                                          |            |          |
| Work No. 78C                                  |                                              |            |          |
| Work No. 79                                   | 1 7 0                                        |            |          |
| Work No. 80                                   |                                              |            |          |
| Work No. 81                                   | ······································       | ,          |          |
| Work No. 82                                   |                                              |            |          |
| Work No. 83                                   |                                              |            |          |
| Work No. 84                                   |                                              |            |          |
| Work No. 85                                   |                                              |            |          |
| Work No. 86                                   | <u> </u>                                     |            |          |
| Work No. 87                                   |                                              |            |          |
| Work No. 88                                   | • • • • • • • • • • • • • • • • • • • •      |            |          |
| Work No. 89                                   |                                              |            |          |
| Work No. 90                                   | Diversion of Bent Lane                       | 1-46       | 2-51     |
|                                               |                                              |            |          |