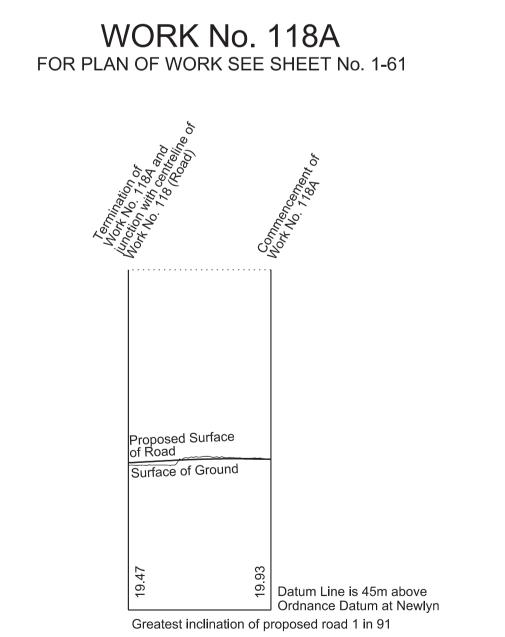

Works Nos. 116, 116A and 117 (Access Roads)

SHEET No. 2-71

IN PARLIAMENT - SESSION 2017-19

HIGH SPEED RAIL (WEST MIDLANDS - CREWE)

Works Nos. 117A and 118A (Access Roads) Work No. 118 (Road) Work No. 119 (Gas Main) Work No. 120 (Footbridge)