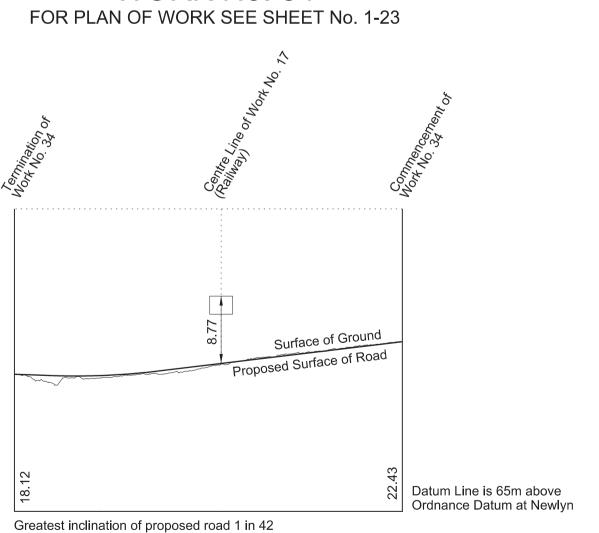

WORK No. 33 FOR PLAN OF WORK SEE SHEET No. 1-23 and 1-24 Surface of Ground Proposed Gas Main Datum Line is 55m above Ordnance Datum at Newlyn

WORK No. 34

WORK No. 35 FOR PLAN OF WORK SEE SHEET No. 1-23 and 1-24