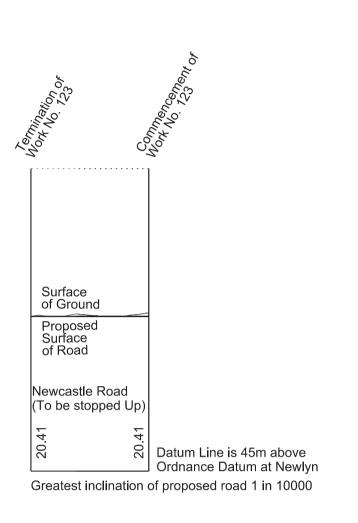

Works Nos. 122A, 122B, 123, 126 and 126A (Roads) Works Nos. 124 and 125 (Access Roads)

WORK No. 122A FOR PLAN OF WORK SEE SHEET No. 1-62

WORK No. 122B FOR PLAN OF WORK SEE SHEET No. 1-62

WORK No. 123 FOR PLAN OF WORK SEE SHEET No. 1-62