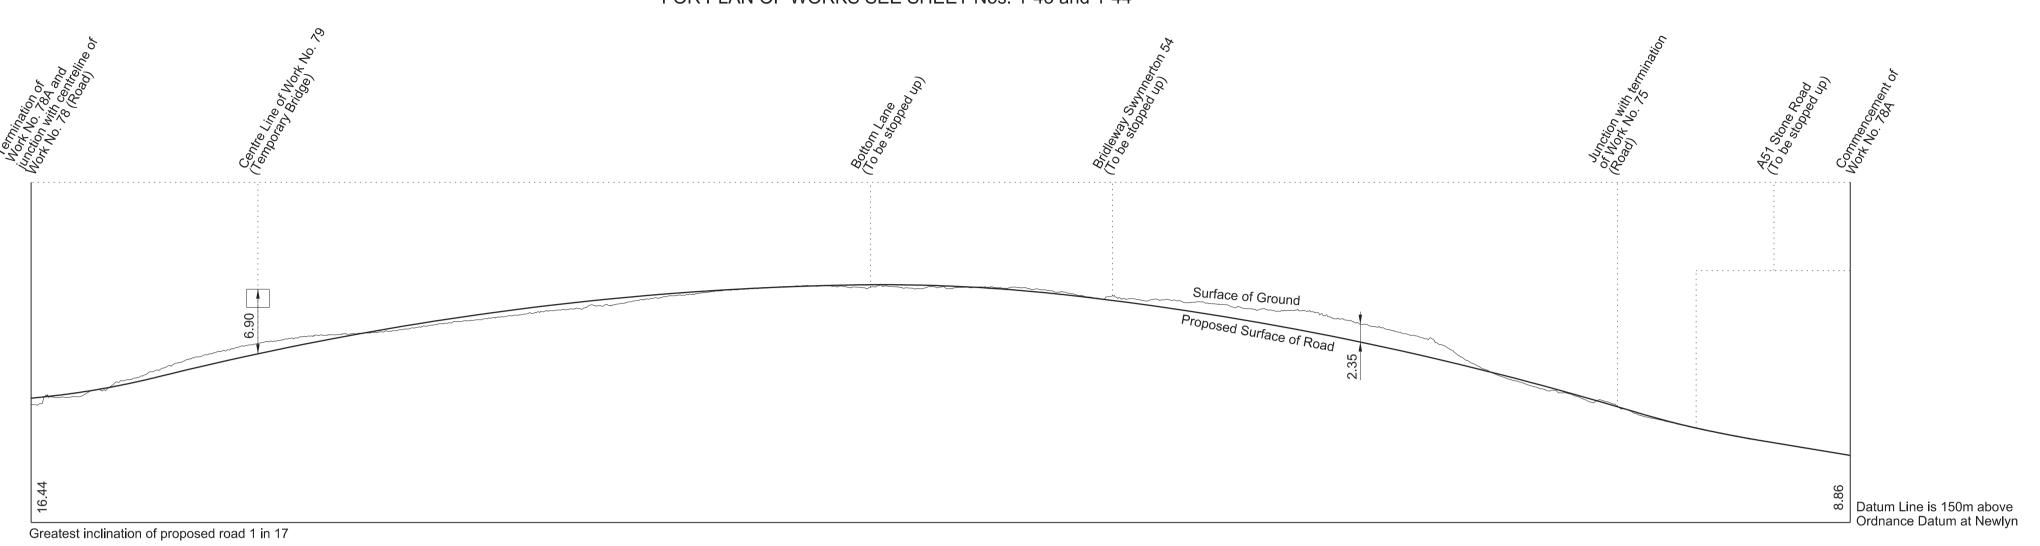

WORK No. 78 FOR PLAN OF WORK SEE SHEET No. 1-44

IN PARLIAMENT - SESSION 2017-19

HIGH SPEED RAIL (WEST MIDLANDS - CREWE)

SHEET No. 2-46

Work No. 78A (Road) Work No. 78B (Temporary Road) Works Nos. 78C and 80 (Access Roads) Work No. 79 (Temporary Bridge)

RevHB01

SECTIONS
FOR PLAN OF WORK SEE SHEET No. 1-45 and 1-46

IN PARLIAMENT - SESSION 2017-19

HIGH SPEED RAIL
(WEST MIDLANDS - CREWE)

SHEET No. 2-48

IN PARLIAMENT - SESSION 2017-19 HIGH SPEED RAIL (WEST MIDLANDS - CREWE)