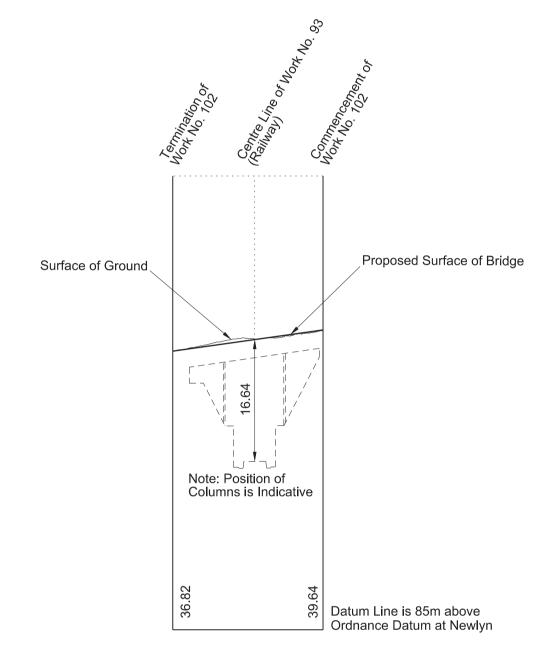

Work No. 102 (Bridge) Work No. 103 (Road) Work No. 104 (Access Road)

WORK No. 102 FOR PLAN OF WORK SEE SHEET No. 1-53