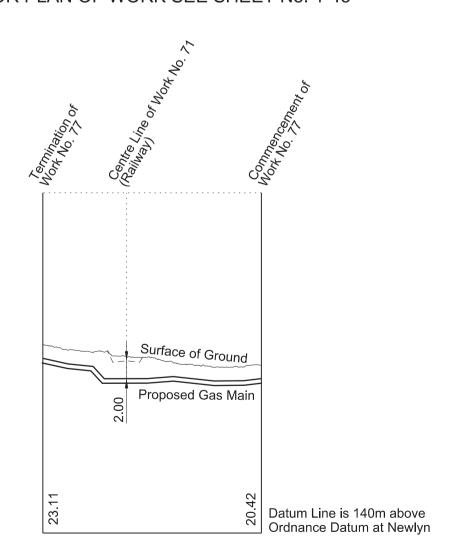

#### WORK No. 70B FOR PLAN OF WORK SEE SHEET No. 1-39

FOR PLAN OF WORK SEE SHEET No. 1-41 and 1-43

IN PARLIAMENT - SESSION 2017-19

HIGH SPEED RAIL
(WEST MIDLANDS - CREWE)

Work No. 71 (Railway)

300

IN PARLIAMENT - SESSION 2017-19

HIGH SPEED RAIL
(WEST MIDLANDS - CREWE)

Work No. 71 (Railway)