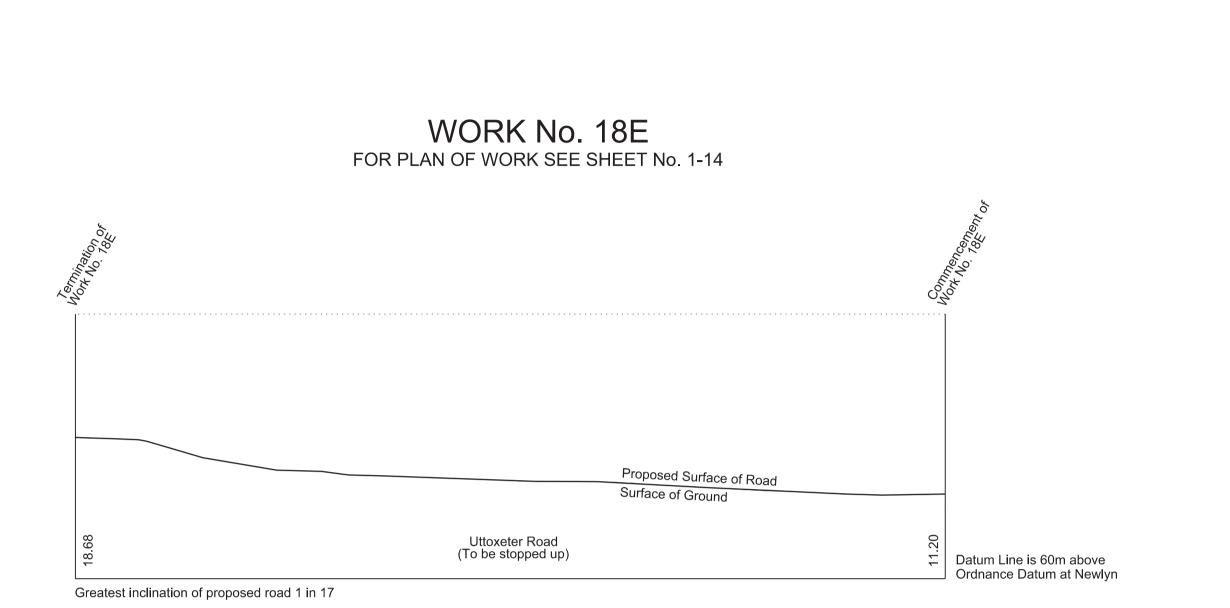

Works Nos. 18, 18A, 18C and 18D (Roads)
Work No. 18B (Access Road)

SHEET No. 2-15

IN PARLIAMENT - SESSION 2017-19 HIGH SPEED RAIL (WEST MIDLANDS - CREWE)

Works Nos. 18E, 20 and 20A (Roads) Work No. 19 (Access Road)