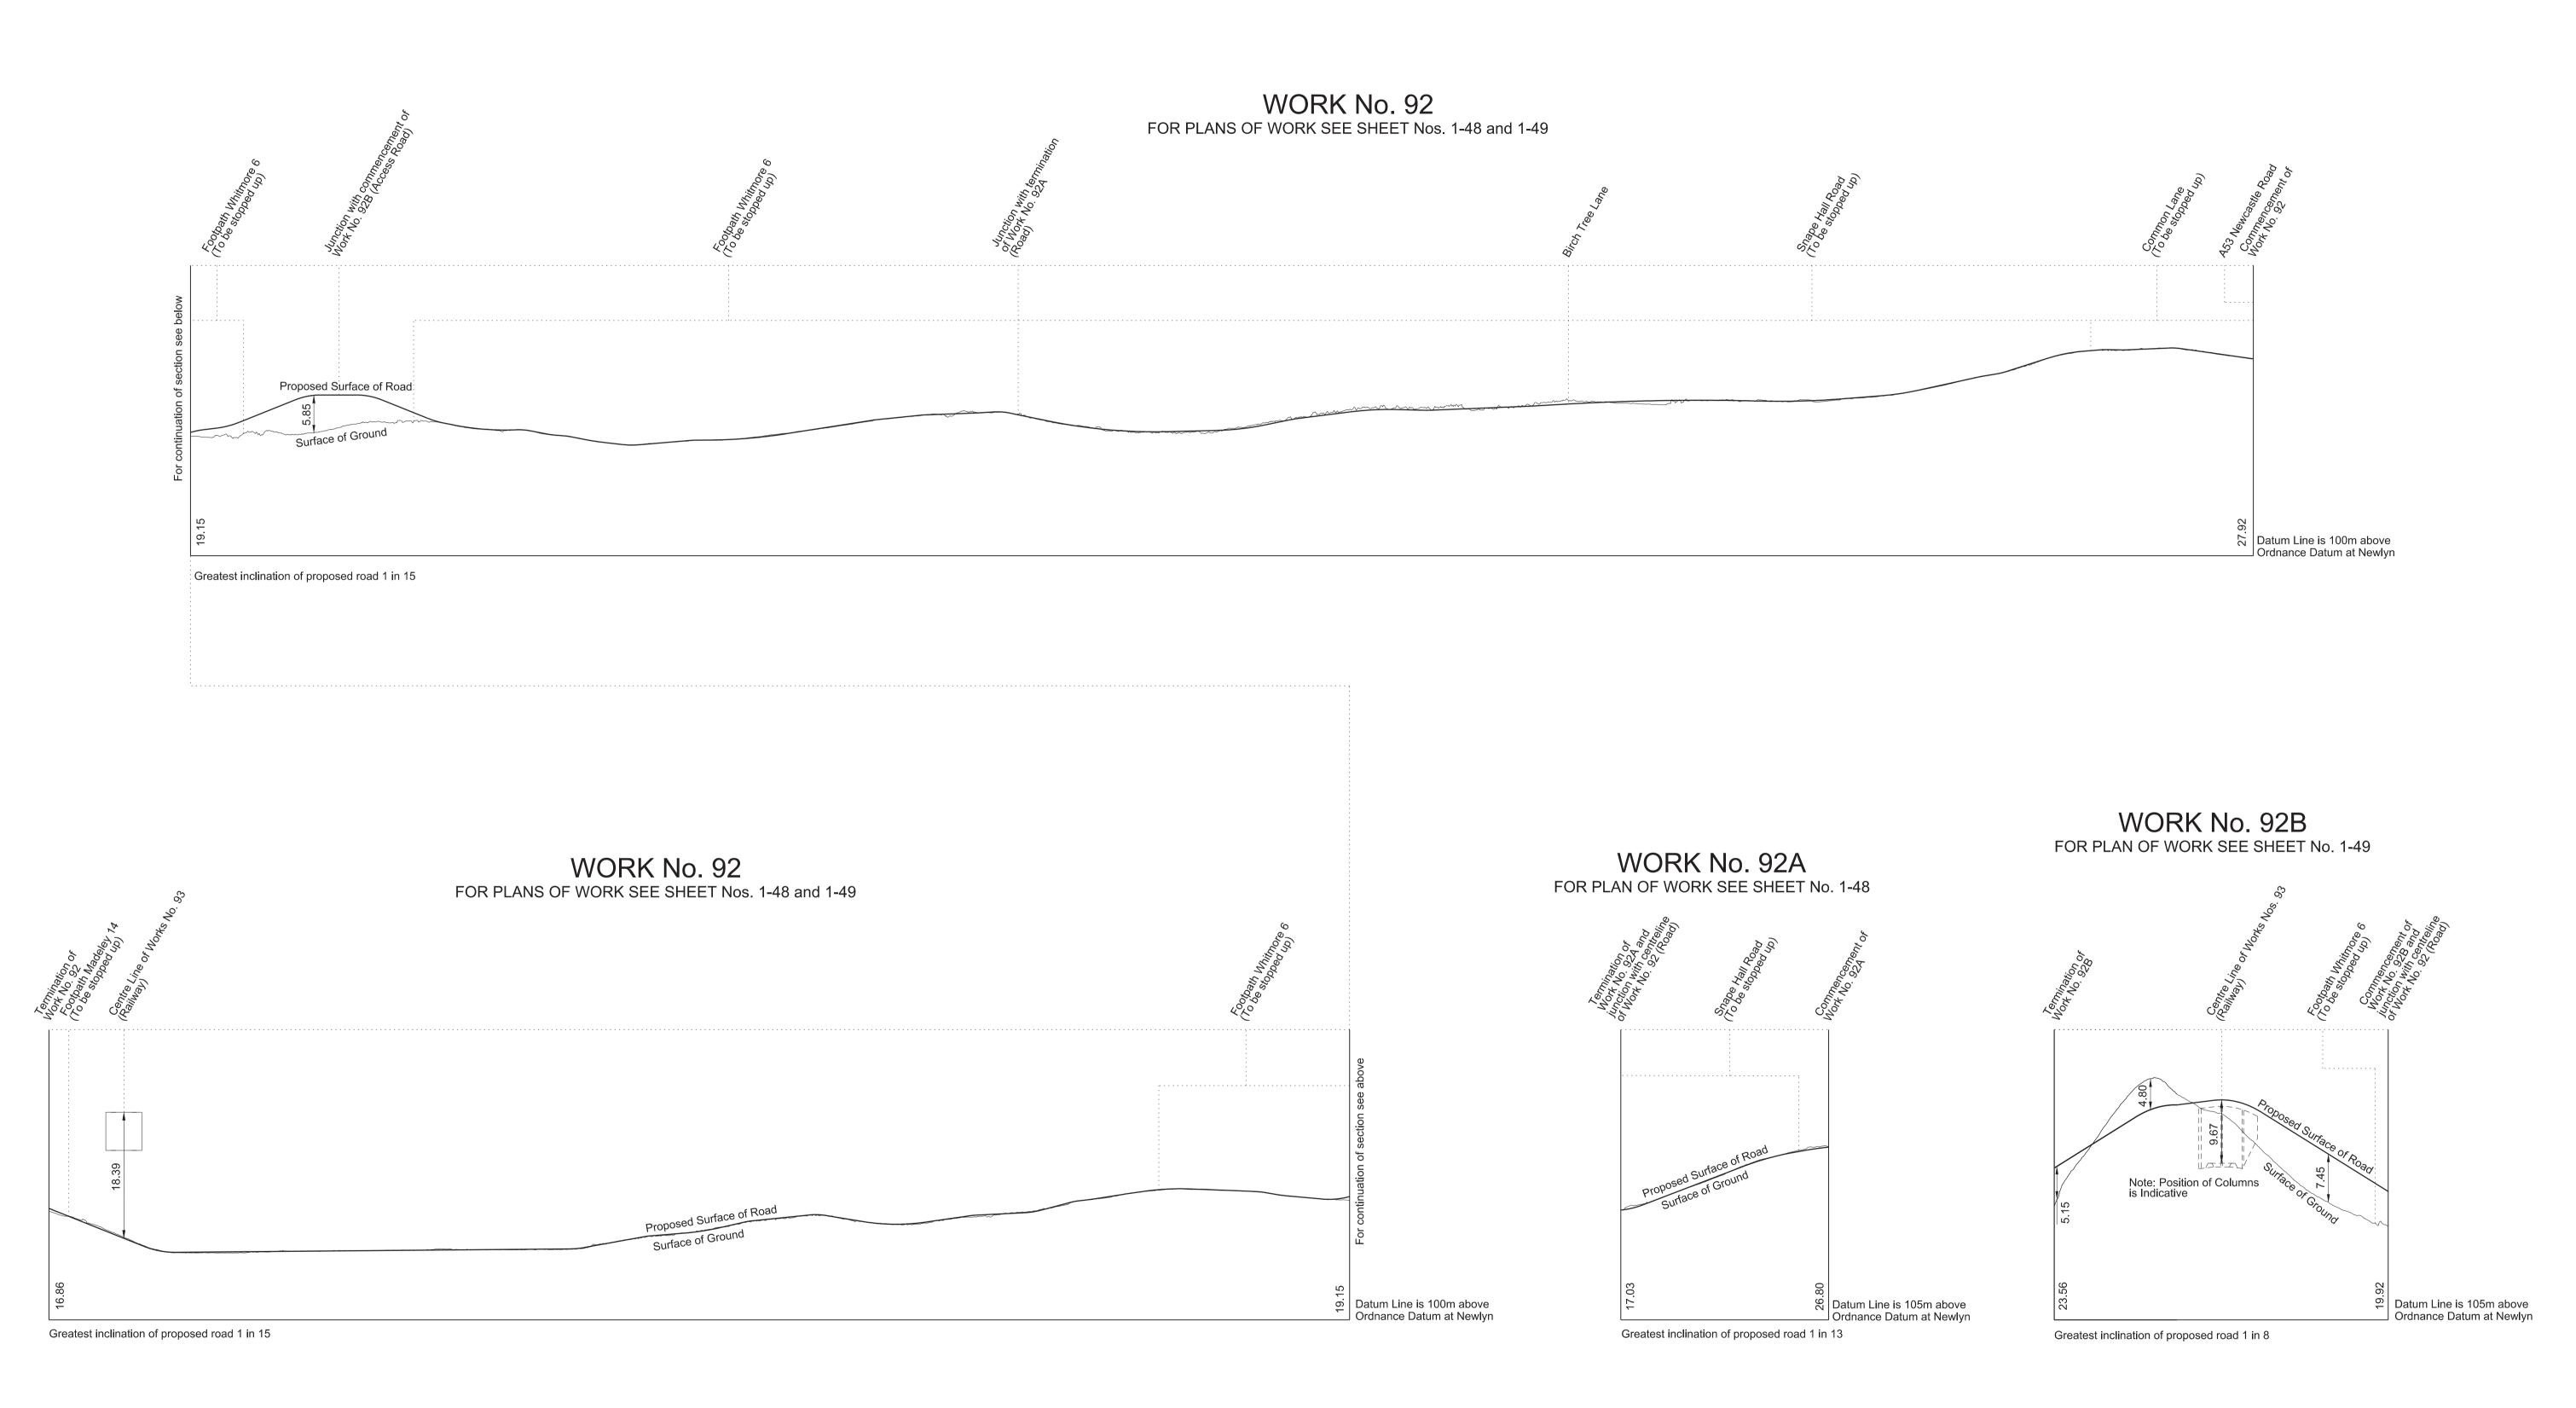

SHEET No. 2-52

HIGH SPEED RAIL (WEST MIDLANDS - CREWE)

Works Nos. 92 and 92A (Roads)
Works No. 92B (Access Road)

SHEET No. 2-53
IN PARLIAMENT - SESSION 2017-19

HIGH SPEED RAIL (WEST MIDLANDS - CREWE) Work No. 93 (Railway)