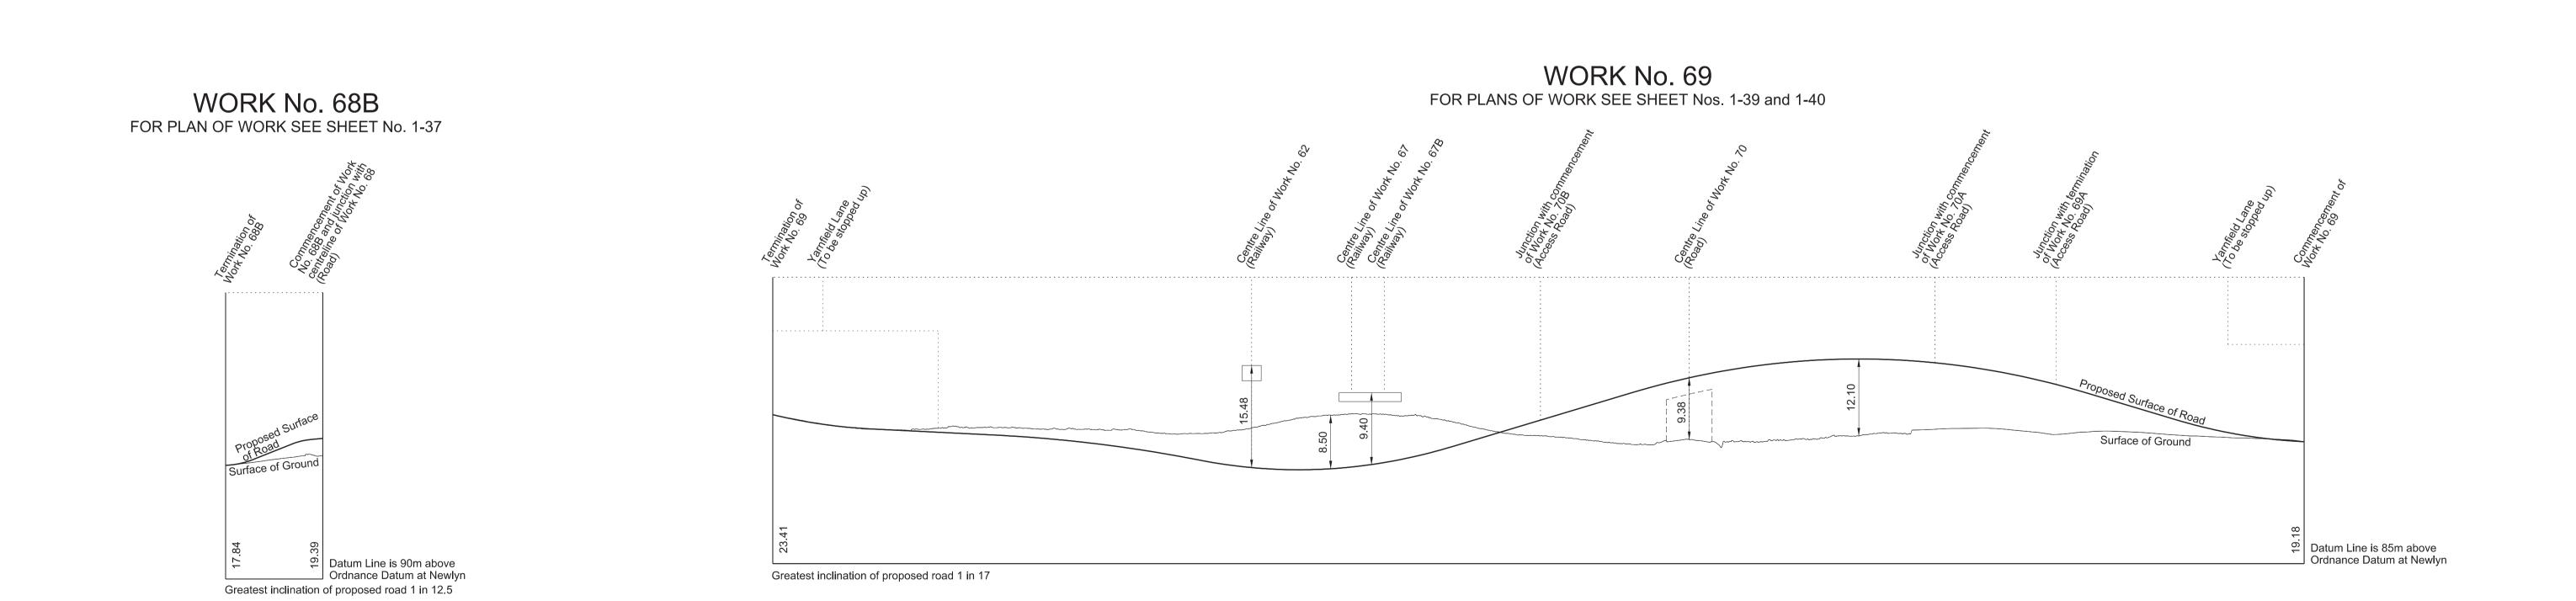

IN PARLIAMENT - SESSION 2017-19

HIGH SPEED RAIL
(WEST MIDLANDS - CREWE)

Works Nos. 68 and 69 (Roads)
Works Nos. 68A and 68B (Access Roads)

RevHB01

SHEET No. 2-40

HIGH SPEED RAIL (WEST MIDLANDS - CREWE) Work No. 69A (Access Road) Works Nos. 69B and 70 (Roads)

#### WORK No. 69B FOR PLAN OF WORK SEE SHEET No. 1-38

#### WORK No. 70

Greatest inclination of proposed road 1 in 85

RevHB01

SHEET No. 2-41

IN PARLIAMENT - SESSION 2017-19

HIGH SPEED RAIL
(WEST MIDLANDS - CREWE)

Works Nos. 70A and 70B (Access Roads)