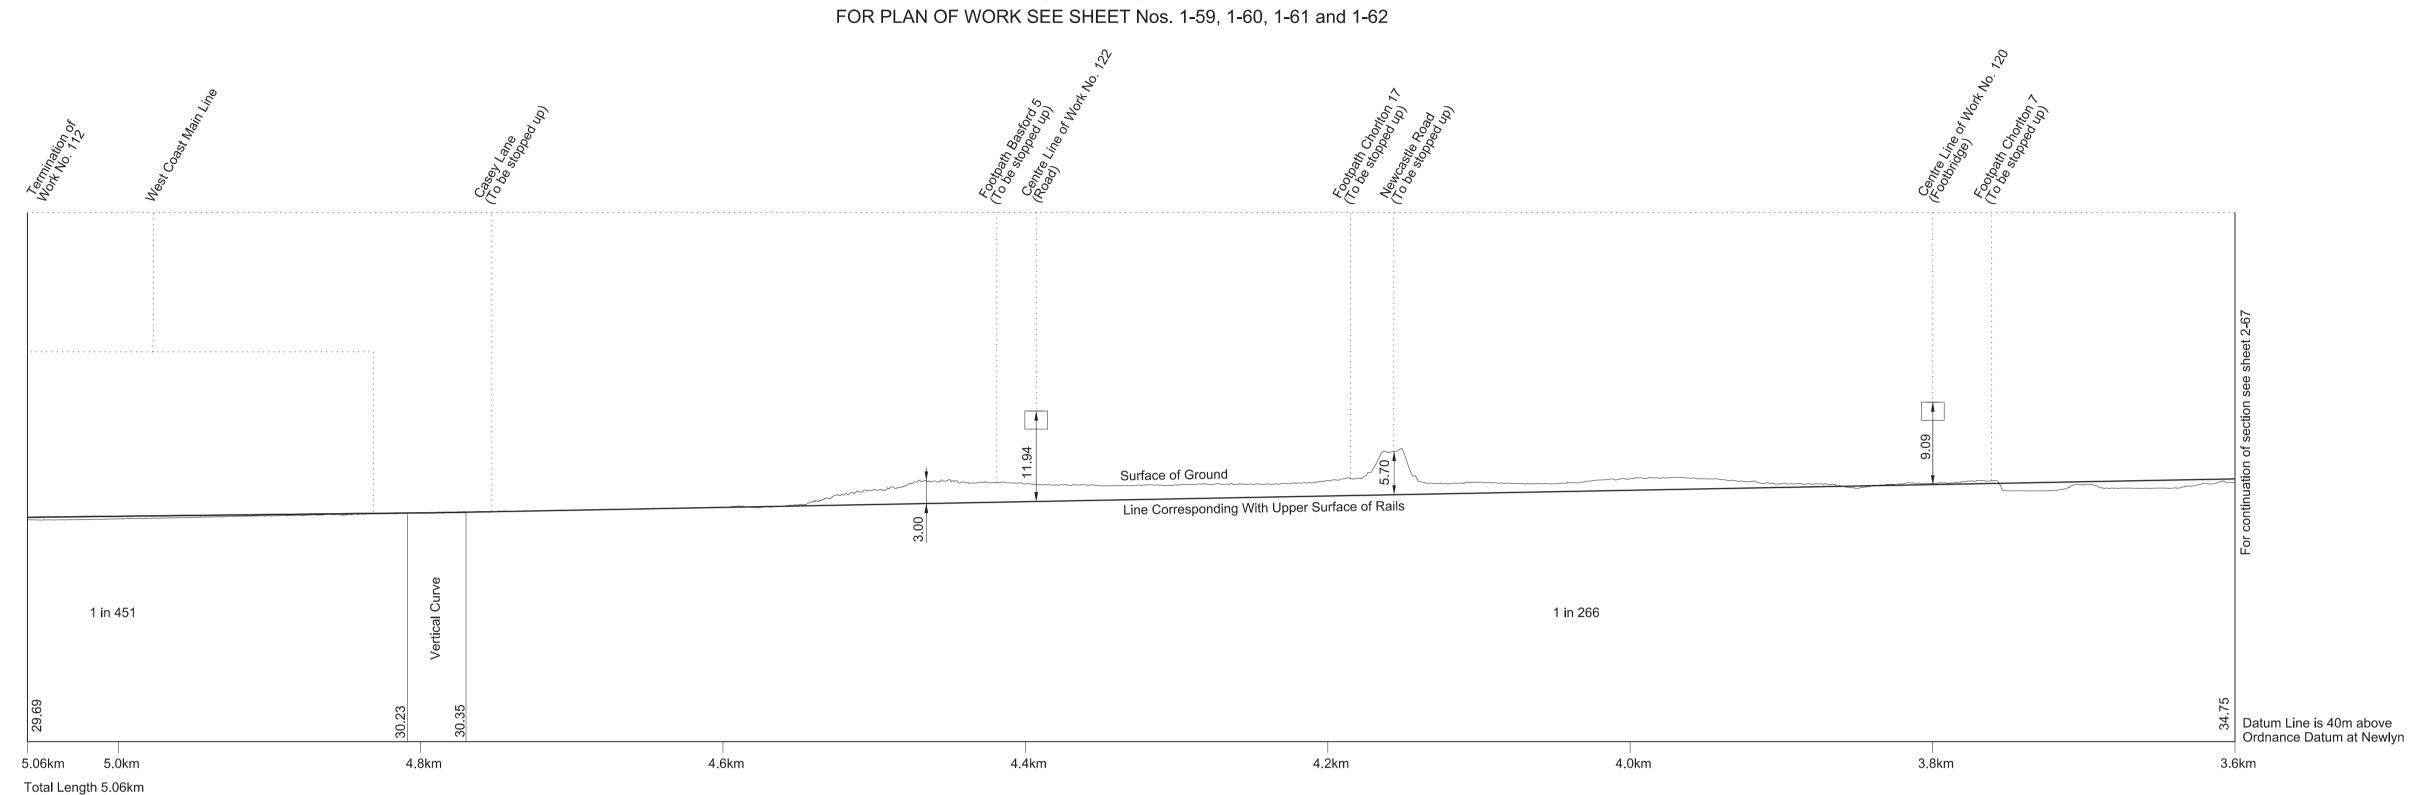

IN PARLIAMENT - SESSION 2017-19

HIGH SPEED RAIL
(WEST MIDLANDS - CREWE)

Work No. 112 (Railway)

C861-ARP-HY-DSE-000-120067

RevHB01

# SECTIONS

WORK No. 112
FOR PLAN OF WORK SEE SHEET Nos. 1-59, 1-60, 1-61 and 1-62

Vertical scale 1:500 at A1 size

Horizontal scale 1:2500 at A1 size

300

SHEET No. 2-68

IN PARLIAMENT - SESSION 2017-19

HIGH SPEED RAIL
(WEST MIDLANDS - CREWE)

Works Nos. 112 and 113 (Railways)