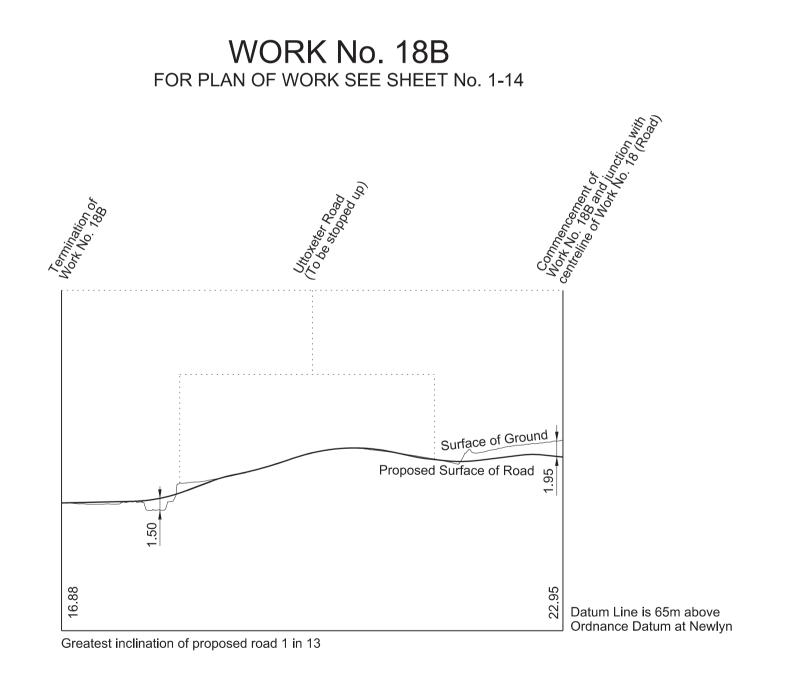

Works Nos. 18, 18A, 18C and 18D (Roads)
Work No. 18B (Access Road)

SHEET No. 2-15

IN PARLIAMENT - SESSION 2017-19 HIGH SPEED RAIL (WEST MIDLANDS - CREWE)

Works Nos. 18E, 20 and 20A (Roads) Work No. 19 (Access Road)