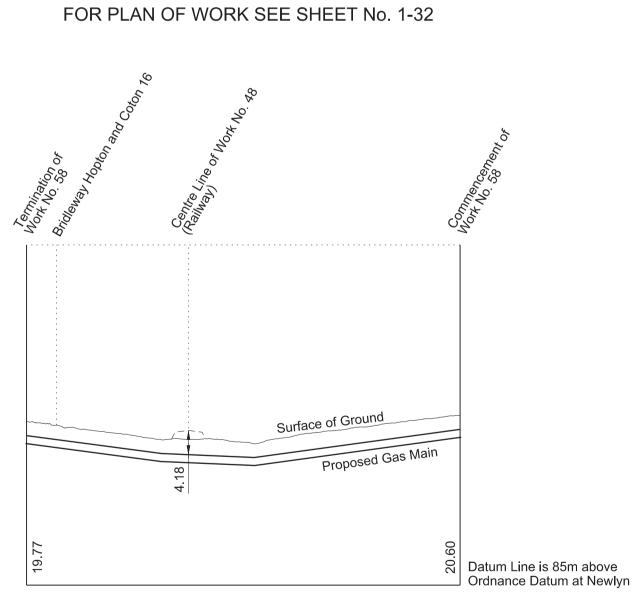

SHEET No. 2-25

IN PARLIAMENT - SESSION 2017-19

HIGH SPEED RAIL
(WEST MIDLANDS - CREWE)

Work No. 48 (Railway)

SHEET No. 2-26 SECTIONS IN PARLIAMENT - SESSION 2017-19 HIGH SPEED RAIL (WEST MIDLANDS - CREWE) FOR PLAN OF WORK SEE SHEET No. 1-31 and 1-32 Work No. 48 (Railway) Line Corresponding With Upper Surface of Rails 1 in 126 Vertical Curve Datum Line is 65m above
Ordnance Datum at Newlyn 4.4 km 4.2 km 4.0 km 3.8 km 3.2 km 3.6 km 3.4 km 3.0 km Surface of Ground Line Corresponding With Upper Surface of Rails Vertical Curve 1 in 113 Datum Line is 65m above
Ordnance Datum at Newlyn 5.4 km 5.0 km 5.2 km 6.0 km 5.8 km 5.6 km 4.8 km 4.6 km 4.5 km Vertical scale 1:500 at A1 size

10 20 30 Horizontal scale 1:2500 at A1 size

C861-ARP-HY-DSE-000-120026

RevHB01

IN PARLIAMENT - SESSION 2017-19

HIGH SPEED RAIL
(WEST MIDLANDS - CREWE)

Work No. 48 (Railway)