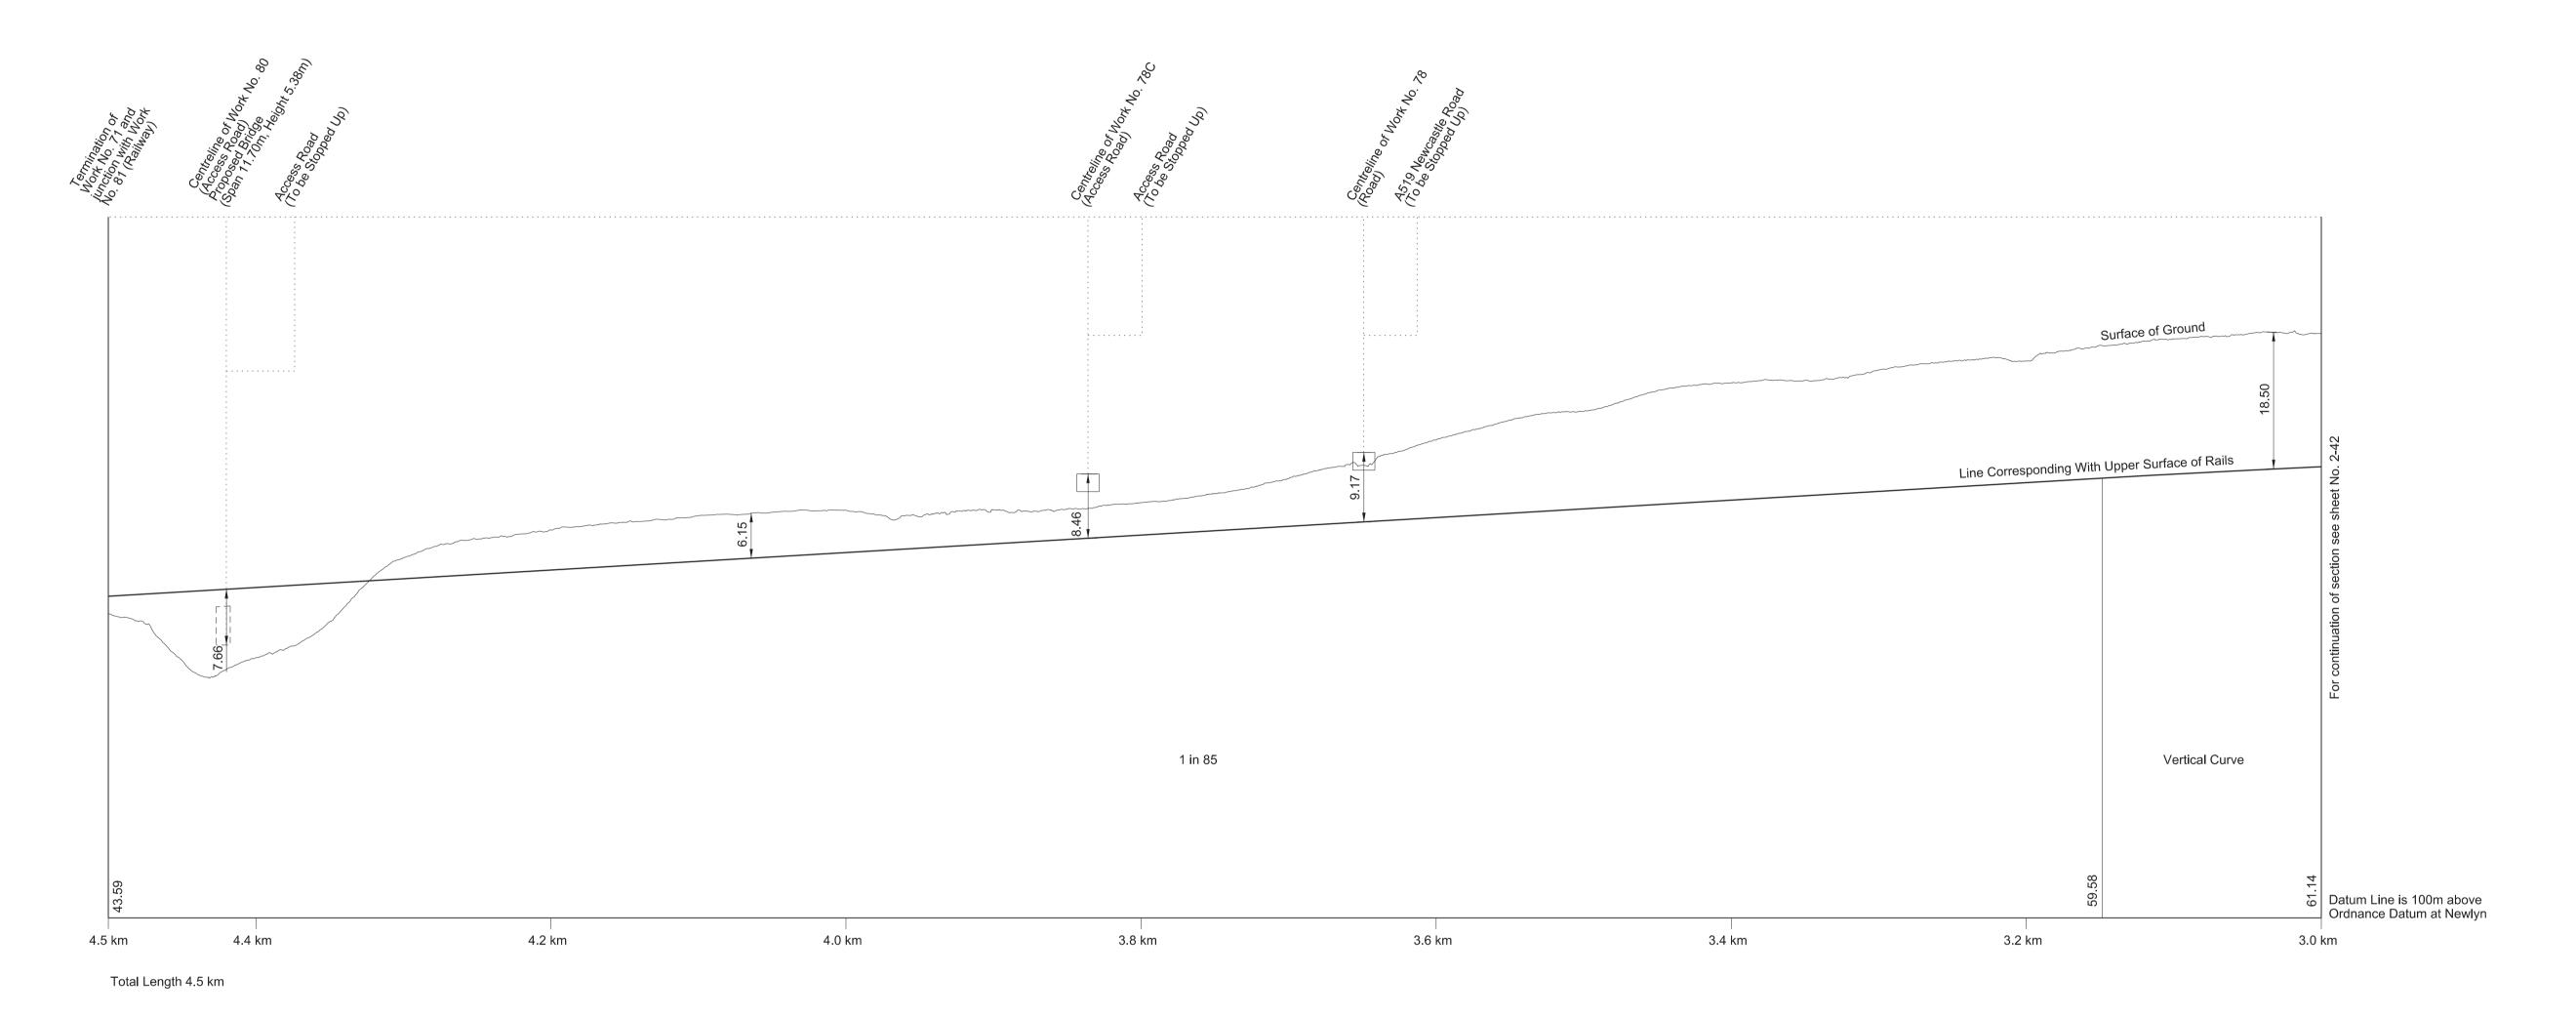

#### WORK No. 70B FOR PLAN OF WORK SEE SHEET No. 1-39

FOR PLAN OF WORK SEE SHEET No. 1-41 and 1-43

IN PARLIAMENT - SESSION 2017-19

HIGH SPEED RAIL
(WEST MIDLANDS - CREWE)

Work No. 71 (Railway)

300

IN PARLIAMENT - SESSION 2017-19

HIGH SPEED RAIL
(WEST MIDLANDS - CREWE)

Work No. 71 (Railway)

# SECTIONS

FOR PLAN OF WORK SEE SHEET No. 1-44

SHEET No. 2-44
IN PARLIAMENT - SESSION 2017-19

HIGH SPEED RAIL (WEST MIDLANDS - CREWE) Works Nos. 72, 72A and 73 (Access Roads)

Greatest inclination of proposed road 1 in 33