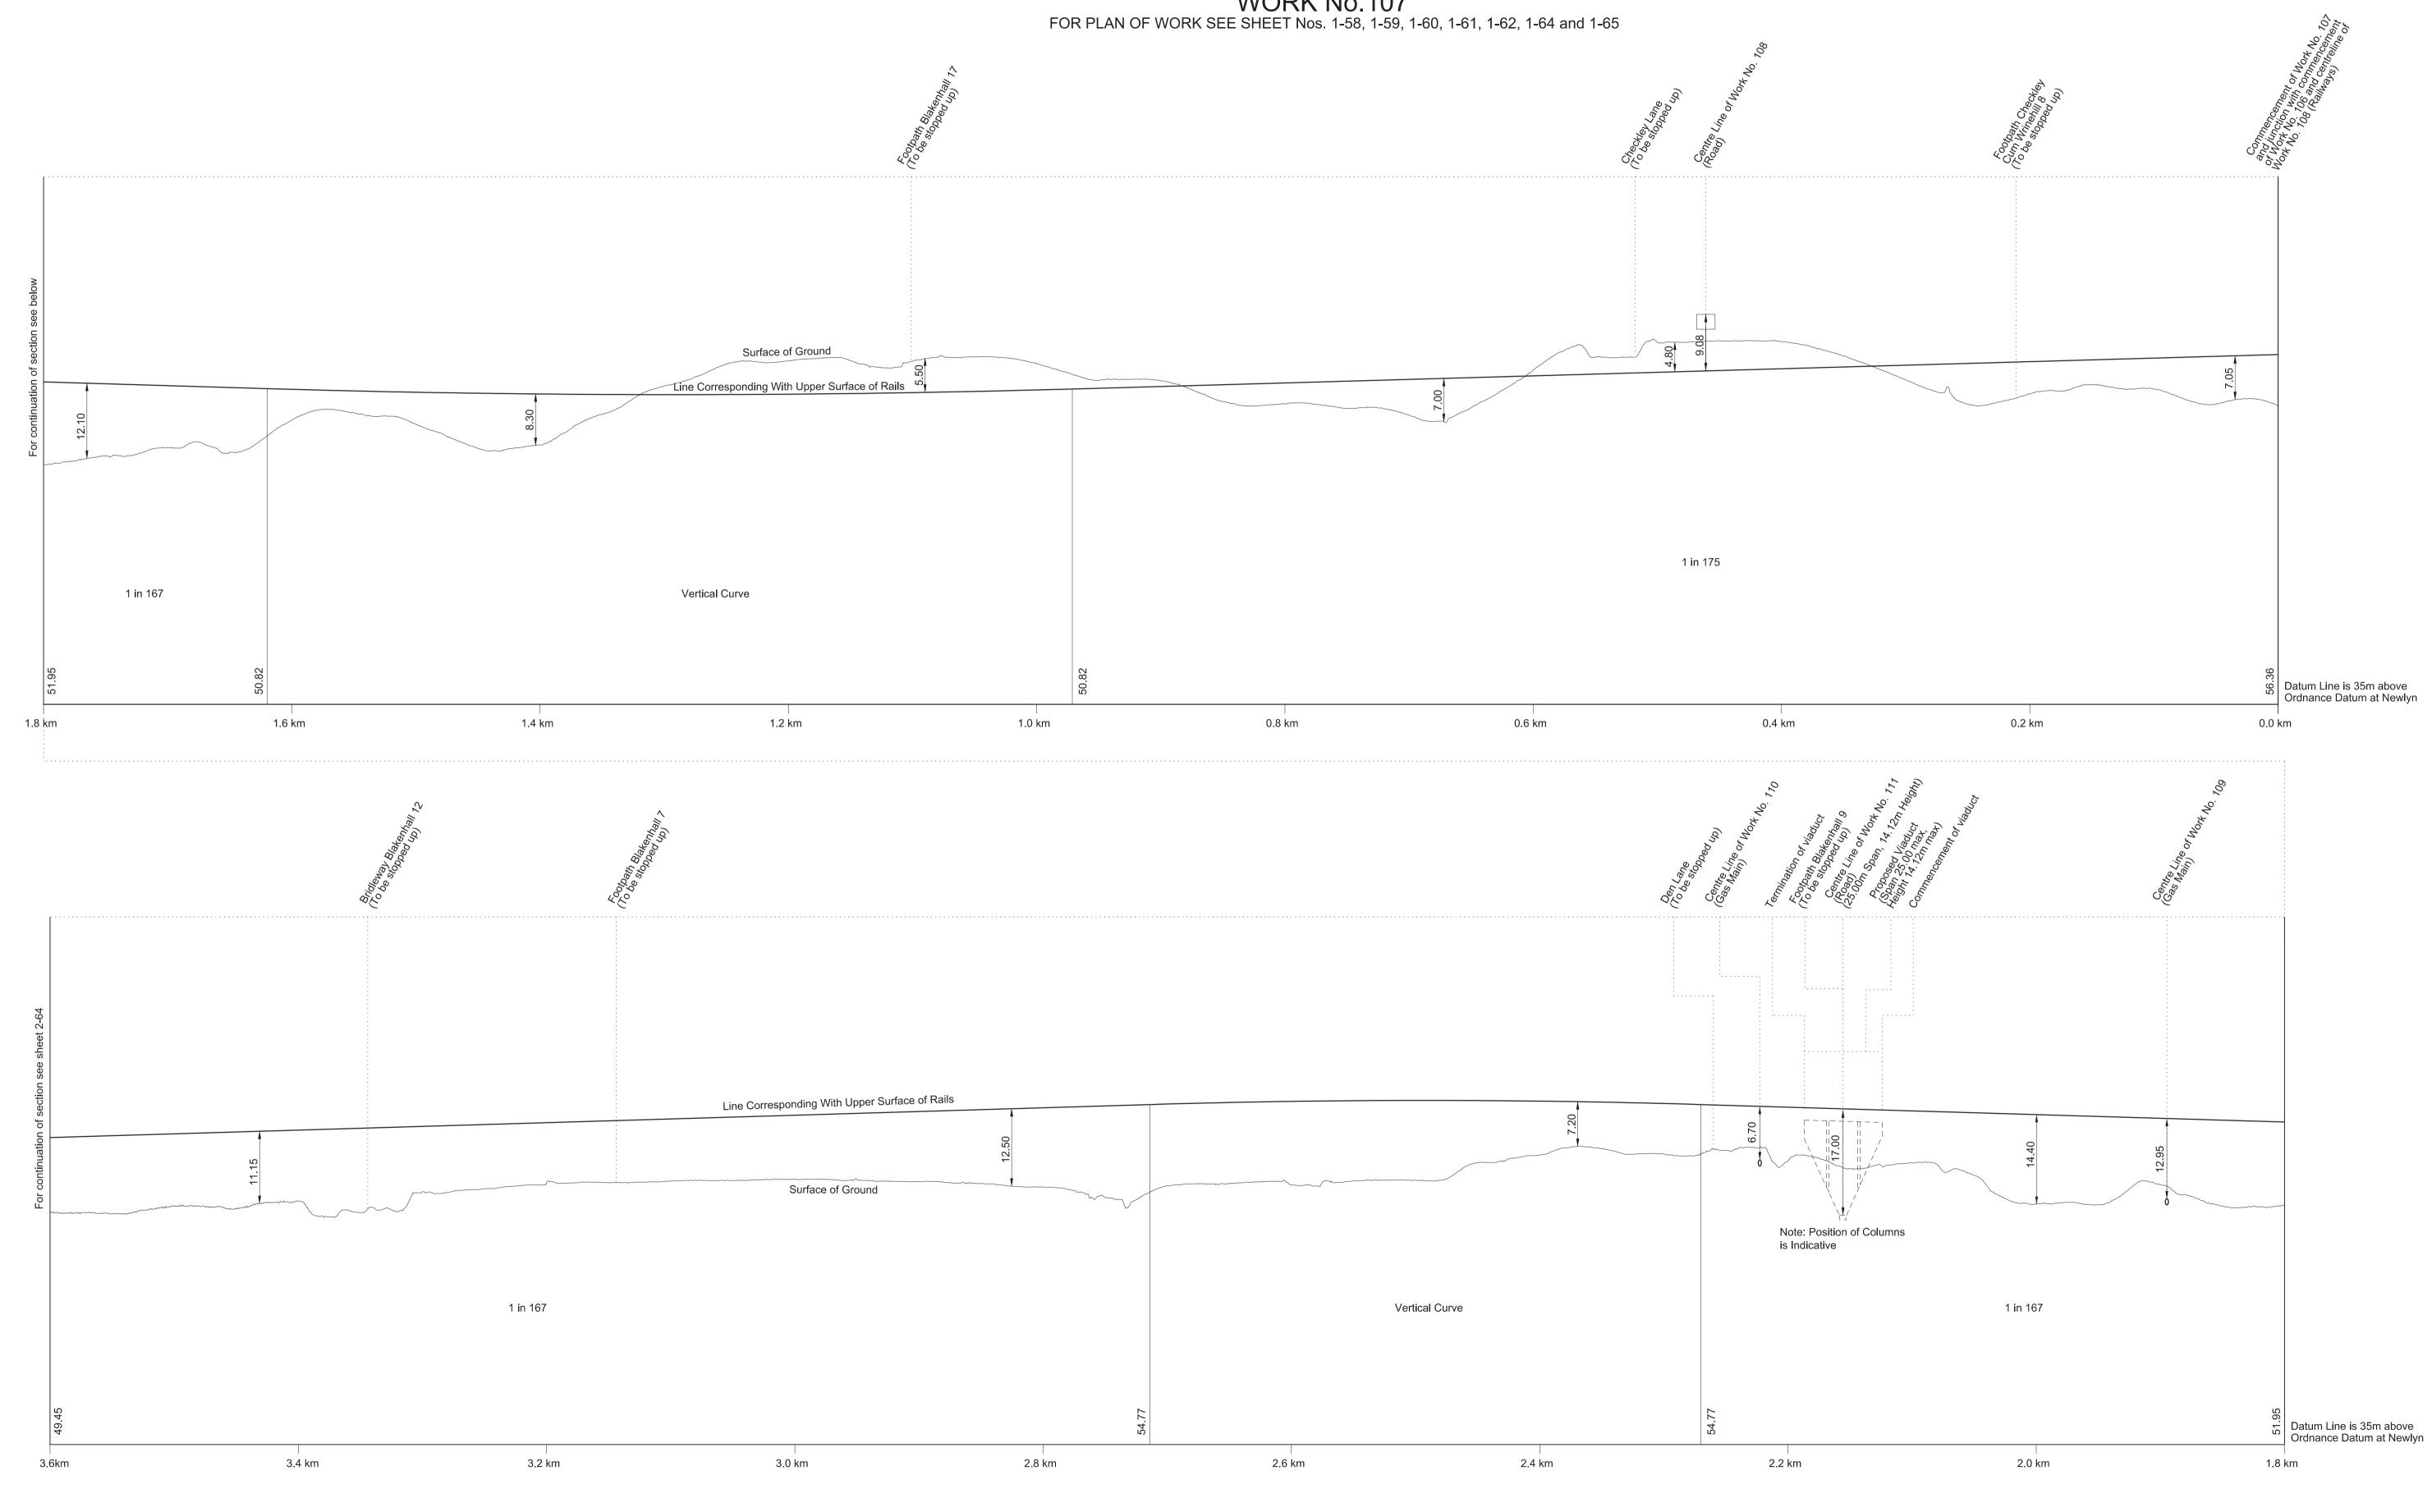

FOR PLAN OF WORKS SEE SHEET Nos. 1-58, 1-59 and 1-60

IN PARLIAMENT - SESSION 2017-19 HIGH SPEED RAIL (WEST MIDLANDS - CREWE)

SHEET No. 2-63

Work No. 107 (Railway)

C861-ARP-HY-DSE-000-120063

RevHB01

Vertical scale 1:500 at A1 size

Horizontal scale 1:2500 at A1 size

6.2km

6.6km

6.8km

7.0km

7.2km

1 in 281

6.4km

6.0km

5.8km

5.4km

Datum Line is 35m above
Ordnance Datum at Newlyn

1 in 266

5.6km

SHEET No. 2-65

IN PARLIAMENT - SESSION 2017-19

HIGH SPEED RAIL
(WEST MIDLANDS - CREWE)

Work No. 107 (Railway)
Work No. 108 (Road)
Works Nos. 108A and 108B (Access Roads)

WORK No. 107

FOR PLAN OF WORK SEE SHEET Nos. 1-58, 1-59, 1-60, 1-61, 1-62, 1-64 and 1-65