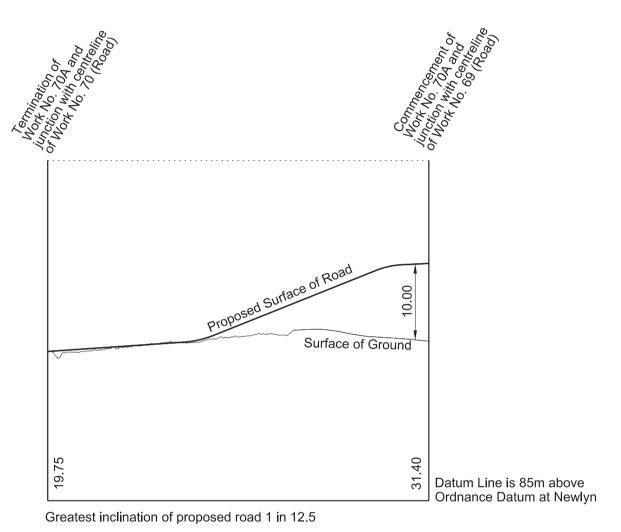

#### WORK No. 70

Greatest inclination of proposed road 1 in 85

RevHB01

SHEET No. 2-41

IN PARLIAMENT - SESSION 2017-19

HIGH SPEED RAIL
(WEST MIDLANDS - CREWE)

Works Nos. 70A and 70B (Access Roads)

# SECTIONS