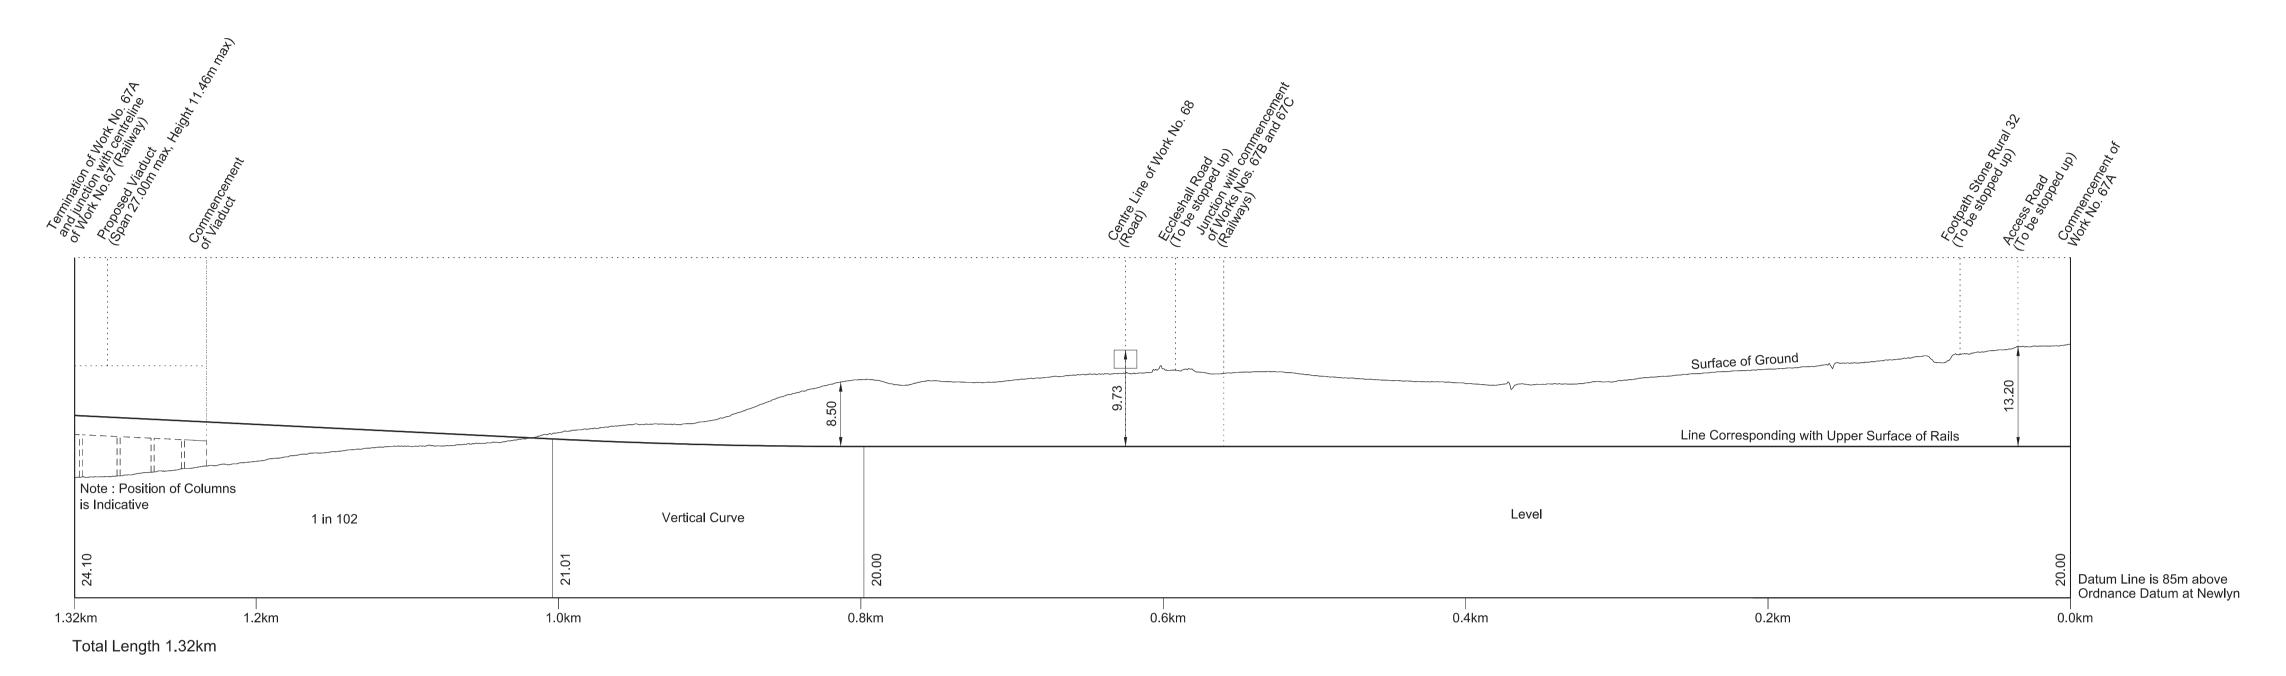

Work No. 67 (Railway)

HIGH SPEED RAIL
(WEST MIDLANDS - CREWE)
Works Nos. 67A and 67B (Railways)