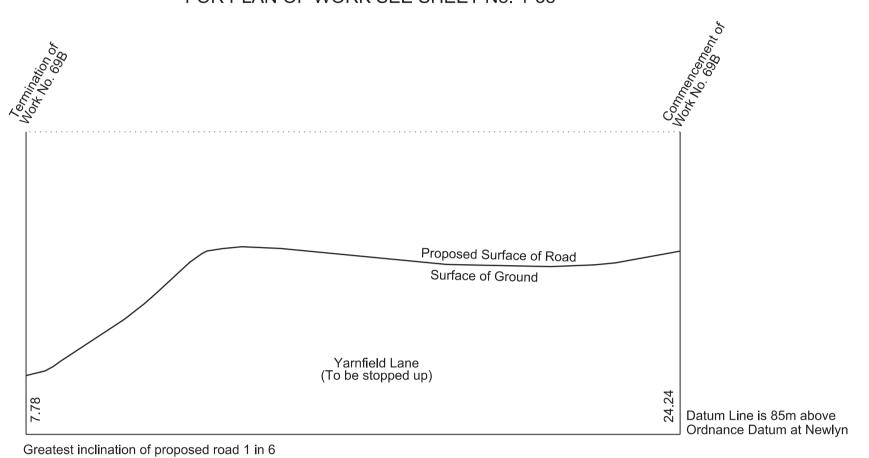

IN PARLIAMENT - SESSION 2017-19

HIGH SPEED RAIL
(WEST MIDLANDS - CREWE)

Works Nos. 68 and 69 (Roads)
Works Nos. 68A and 68B (Access Roads)

RevHB01

SHEET No. 2-40

HIGH SPEED RAIL (WEST MIDLANDS - CREWE) Work No. 69A (Access Road) Works Nos. 69B and 70 (Roads)

#### WORK No. 69B FOR PLAN OF WORK SEE SHEET No. 1-38