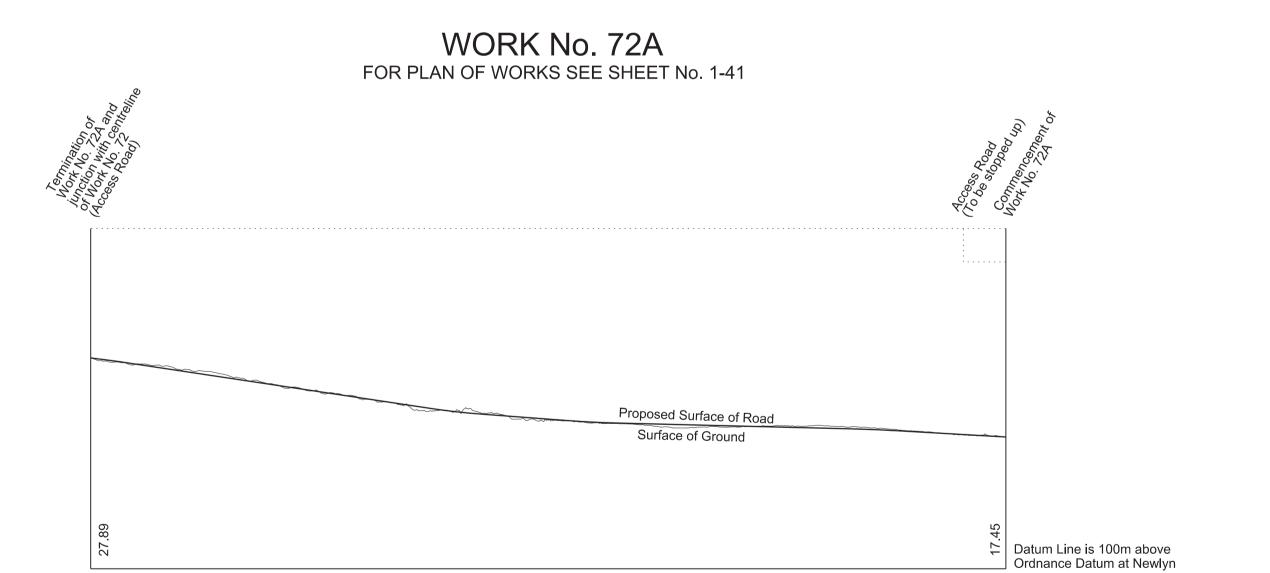

# SECTIONS

FOR PLAN OF WORK SEE SHEET No. 1-44

SHEET No. 2-44
IN PARLIAMENT - SESSION 2017-19

HIGH SPEED RAIL (WEST MIDLANDS - CREWE) Works Nos. 72, 72A and 73 (Access Roads)

Greatest inclination of proposed road 1 in 33