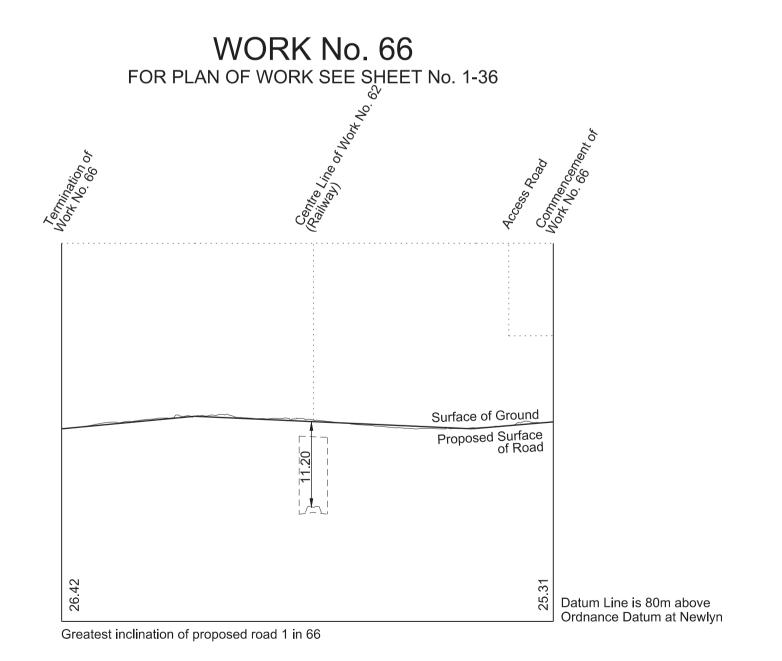

Work No. 63 (Gas Main) Works Nos. 64 and 66 (Access Roads) Work No. 65 (Road)

Datum Line is 115m above
Ordnance Datum at Newlyn

Horizontal scale 1:2500 at A1 size

IN PARLIAMENT - SESSION 2017-19

HIGH SPEED RAIL
(WEST MIDLANDS - CREWE)