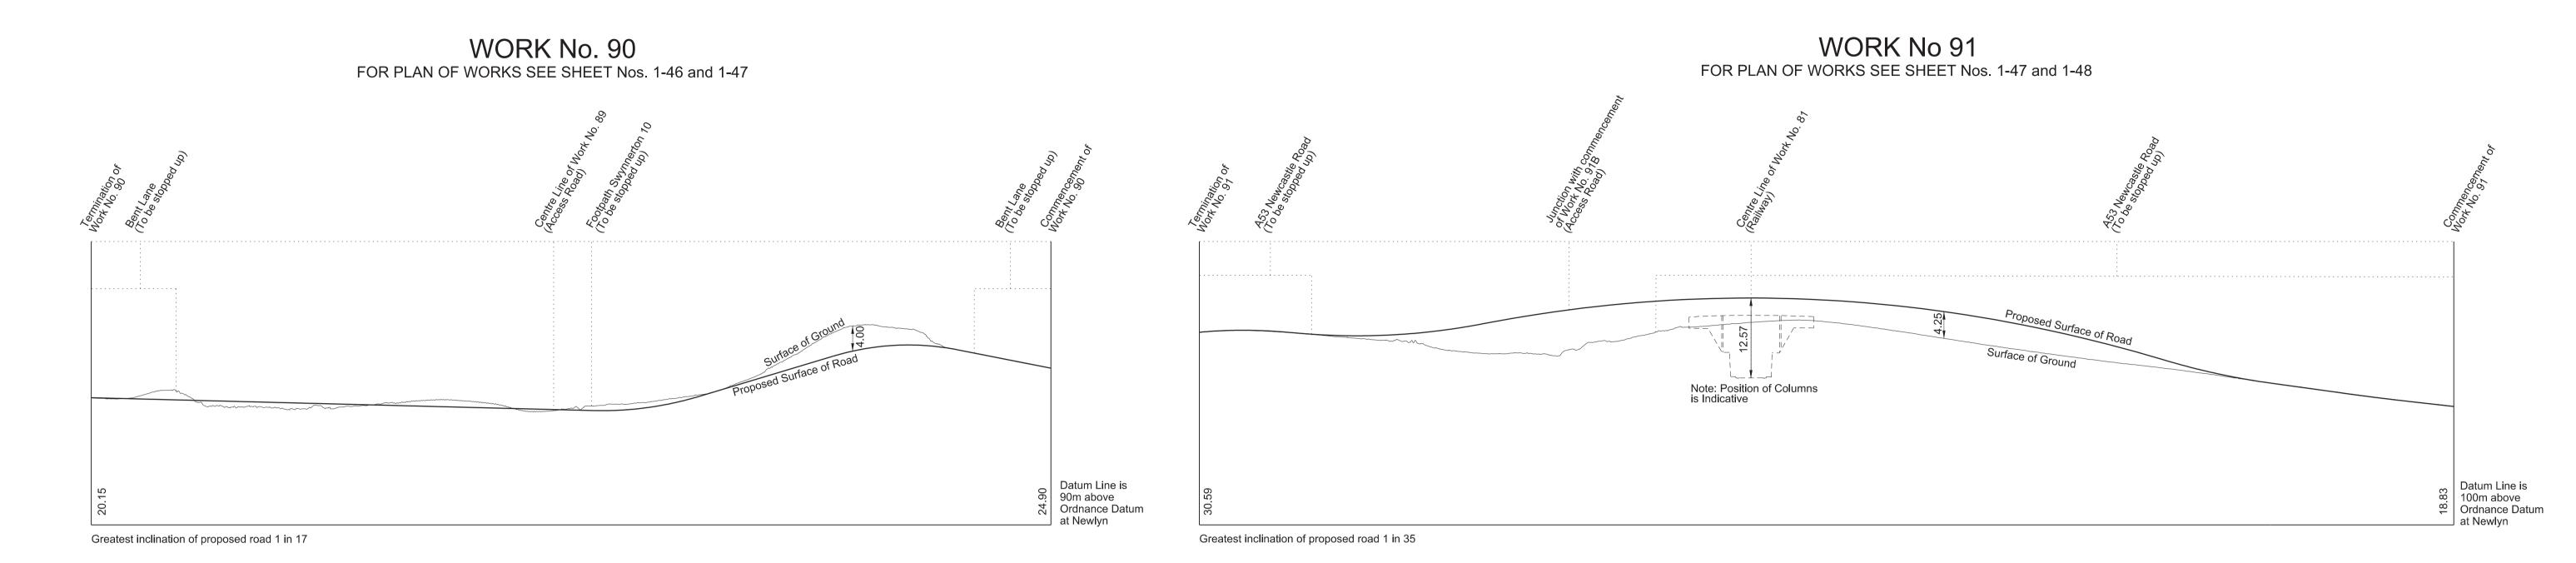

HIGH SPEED RAIL
(WEST MIDLANDS - CREWE)

Works Nos. 87 and 88 (Roads)
Work No. 88A (Watercourse)

SHEET No. 2-51

IN PARLIAMENT - SESSION 2017-19

HIGH SPEED RAIL
(WEST MIDLANDS - CREWE)

Works Nos. 89 and 91B (Access Roads)
Works Nos. 90 and 91 (Roads)
Work No. 91A (Temporary Road)