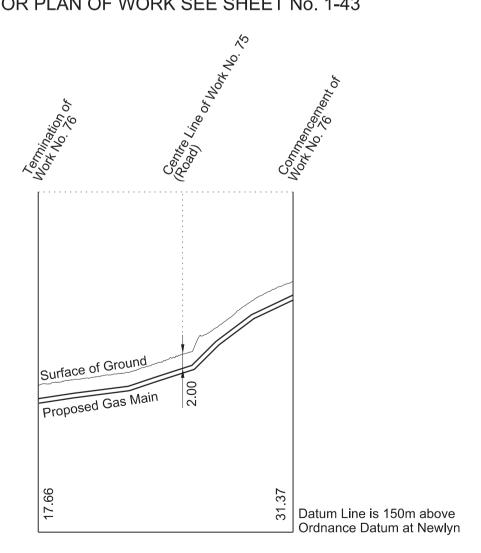

Greatest inclination of proposed road 1 in 12.5

IN PARLIAMENT - SESSION 2017-19 HIGH SPEED RAIL (WEST MIDLANDS - CREWE)

Works Nos. 74 and 75A (Access Roads) Works Nos. 75 and 78 (Roads) Works Nos. 76 and 77 (Gas Mains)

WORK No. 74 FOR PLAN OF WORK SEE SHEET No. 1-43

WORK No. 75 FOR PLAN OF WORK SEE SHEET No. 1-43

WORK No. 75A FOR PLAN OF WORK SEE SHEET No. 1-43

WORK No. 76 FOR PLAN OF WORK SEE SHEET No. 1-43

WORK No. 77 FOR PLAN OF WORK SEE SHEET No. 1-43