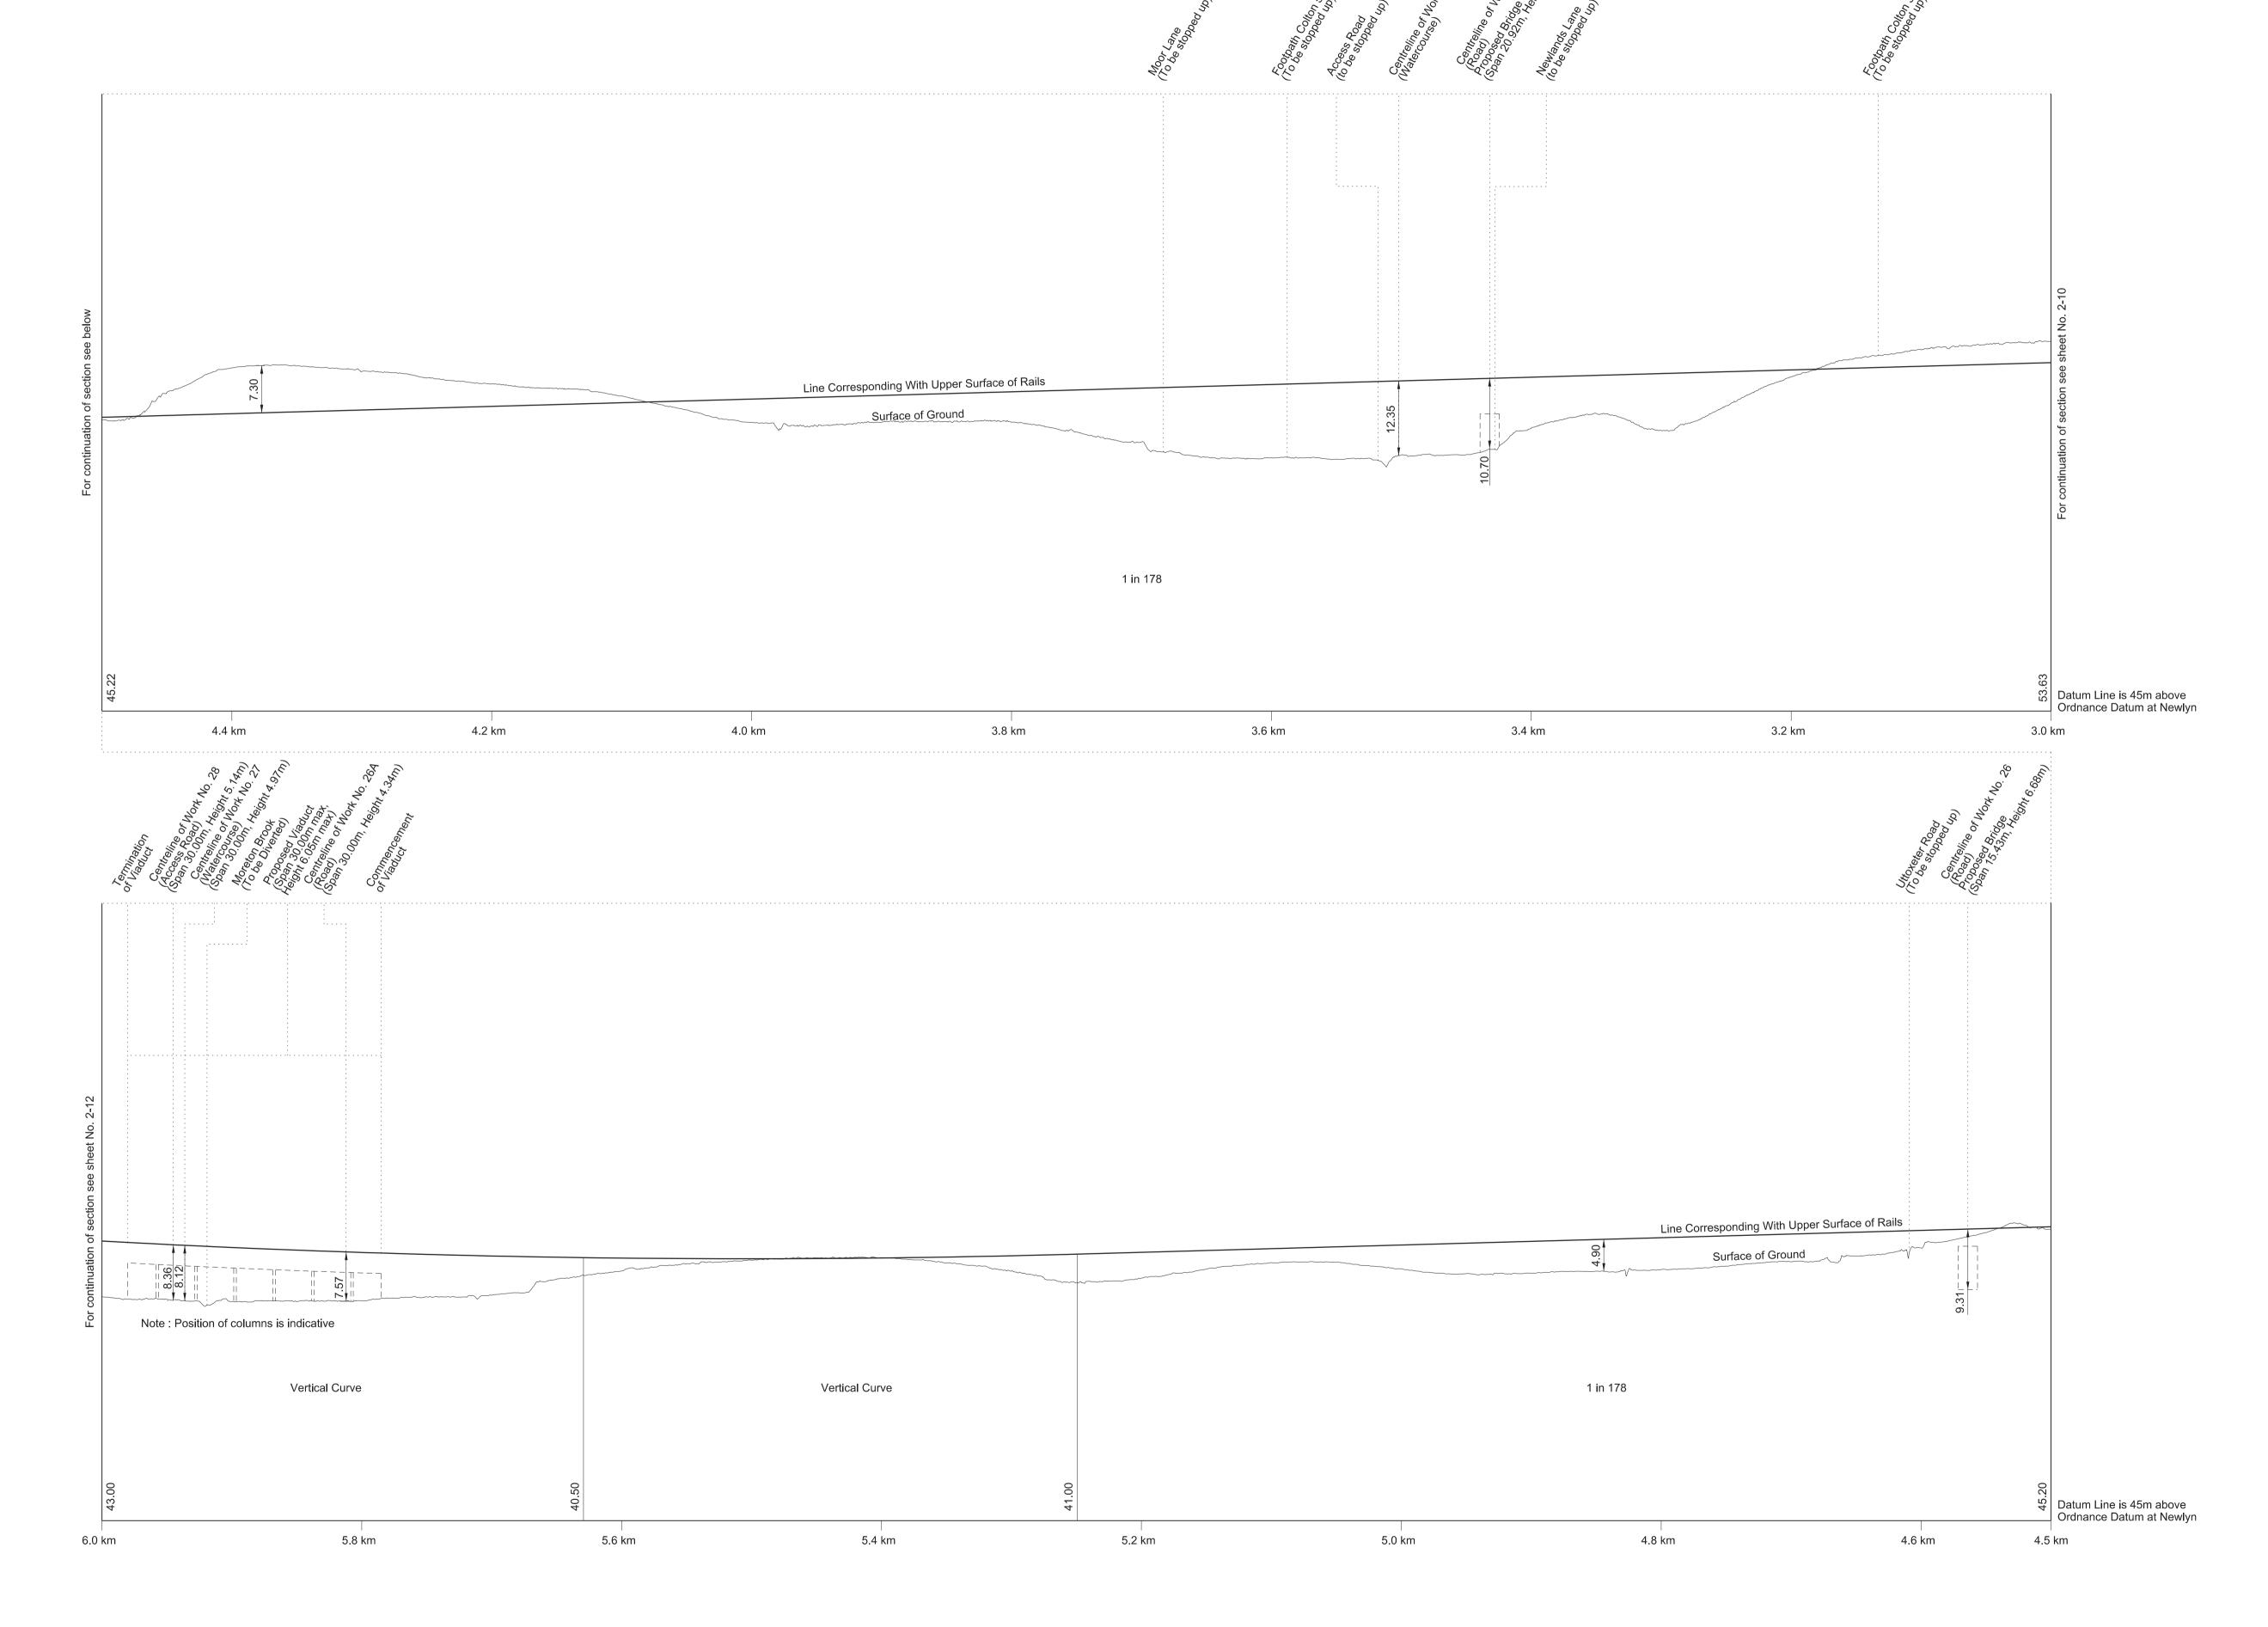

IN PARLIAMENT - SESSION 2017-19

HIGH SPEED RAIL
(WEST MIDLANDS - CREWE)

Work No. 17 (Railway)

SHEET No. 2-12

IN PARLIAMENT - SESSION 2017-19 HIGH SPEED RAIL (WEST MIDLANDS - CREWE)

SECTIONS

FOR PLAN OF WORK SEE SHEET No. 1-21 and 1-23

FOR PLAN OF WORK SEE SHEET No. 1-24 and 1-26

IN PARLIAMENT - SESSION 2017-19 HIGH SPEED RAIL (WEST MIDLANDS - CREWE) Work No. 17 (Railway)

IN PARLIAMENT - SESSION 2017-19

HIGH SPEED RAIL (WEST MIDLANDS - CREWE)