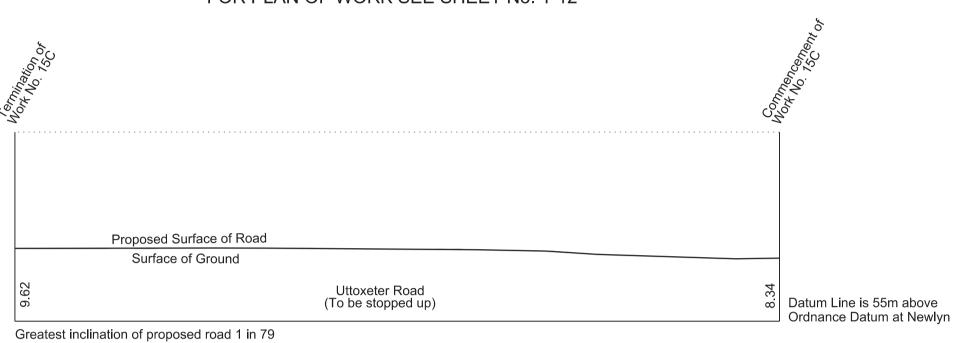

#### WORK No. 15B FOR PLAN OF WORK SEE SHEET No. 1-12

SHEET No. 2-09

IN PARLIAMENT - SESSION 2017-19

HIGH SPEED RAIL
(WEST MIDLANDS - CREWE)

Work No. 15C (Road)
Work No. 16 (Access Road)