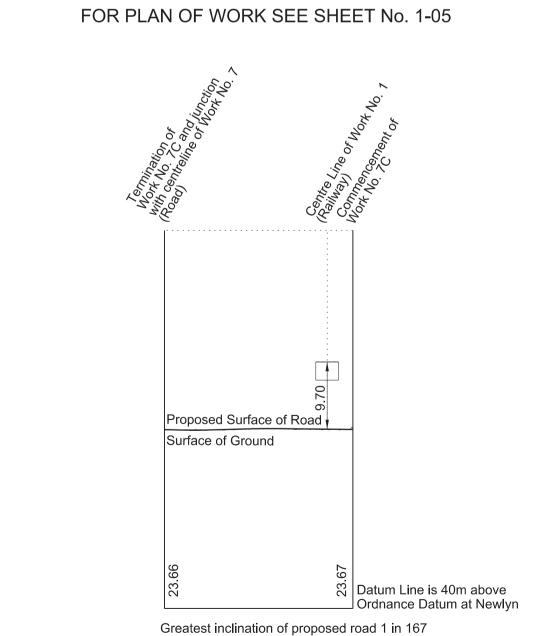

### WORK No. 5

Greatest inclination of proposed road 1 in 46

300

RevHB01

Datum Line is 45m above Ordnance Datum at Newlyn

IN PARLIAMENT - SESSION 2017-19

HIGH SPEED RAIL (WEST MIDLANDS - CREWE) Works Nos. 6B and 7 (Roads) Works Nos. 7A, 7B and 7C (Access Roads)

WORK No. 7

WORK No. 6B FOR PLAN OF WORK SEE SHEET No. 1-08

Greatest inclination of proposed road 1 in 91

WORK No. 7C

Datum Line is 40m above Ordnance Datum at Newlyn

IN PARLIAMENT - SESSION 2017-19

HIGH SPEED RAIL (WEST MIDLANDS - CREWE)