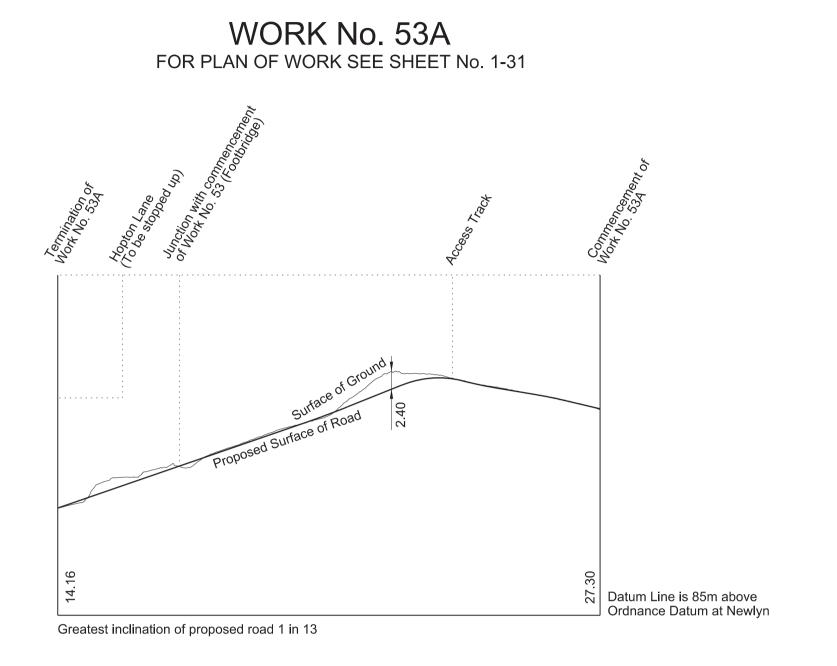

WORK No. 50 FOR PLAN OF WORK SEE SHEET No. 1-30

RevHB01

IN PARLIAMENT - SESSION 2017-19

HIGH SPEED RAIL
(WEST MIDLANDS - CREWE)

Works Nos. 52 and 53A (Access Roads) Work No. 53 (Footbridge) Works Nos. 54, 54A and 54B (Roads)