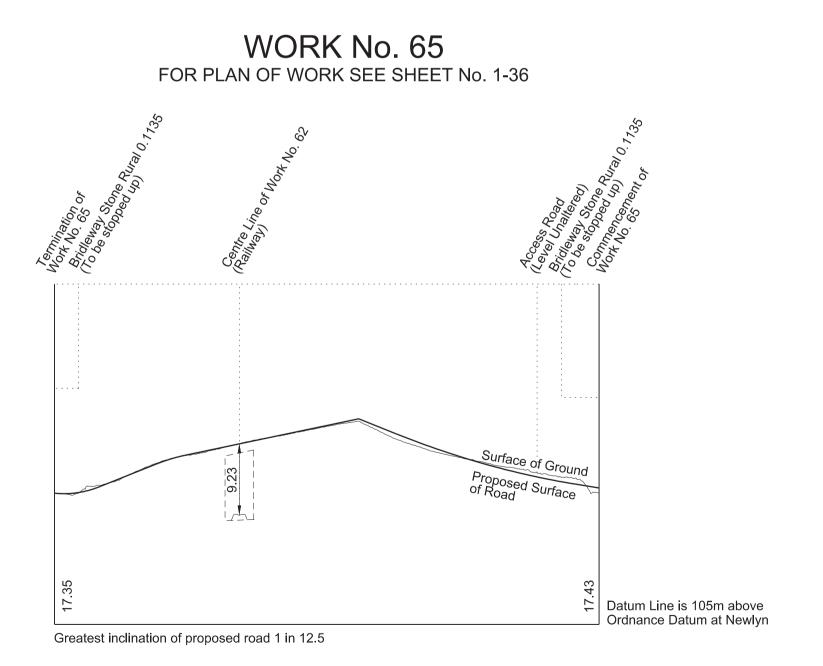

Work No. 63 (Gas Main) Works Nos. 64 and 66 (Access Roads) Work No. 65 (Road)

Datum Line is 115m above
Ordnance Datum at Newlyn

Horizontal scale 1:2500 at A1 size

IN PARLIAMENT - SESSION 2017-19

HIGH SPEED RAIL
(WEST MIDLANDS - CREWE)