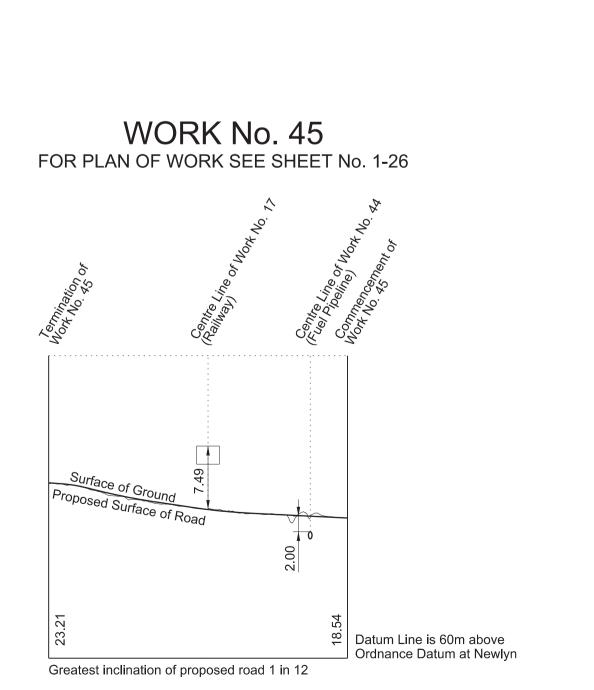

WORK No. 43B FOR PLAN OF WORK SEE SHEET No. 1-27

SHEET No. 2-24 IN PARLIAMENT - SESSION 2017-19 HIGH SPEED RAIL (WEST MIDLANDS - CREWE) Work No. 44 (Fuel Pipeline) Work No. 45 (Access Road) Work No. 46 (Gas Main) Work No. 47 (Bridge)