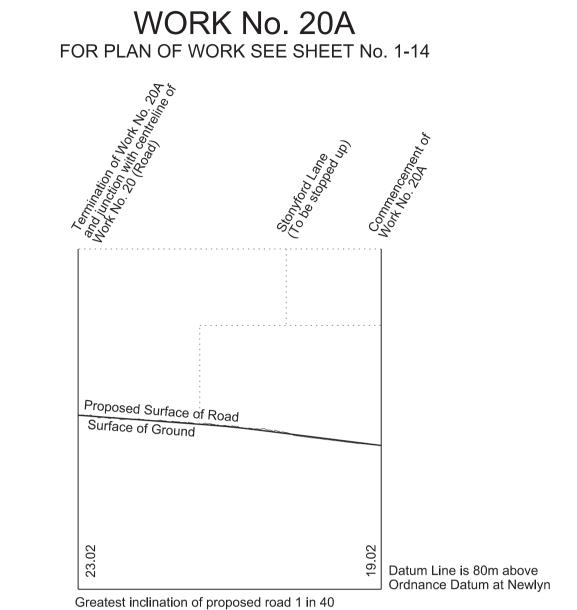

Works Nos. 18, 18A, 18C and 18D (Roads)
Work No. 18B (Access Road)

SHEET No. 2-15

IN PARLIAMENT - SESSION 2017-19 HIGH SPEED RAIL (WEST MIDLANDS - CREWE)

Works Nos. 18E, 20 and 20A (Roads) Work No. 19 (Access Road)