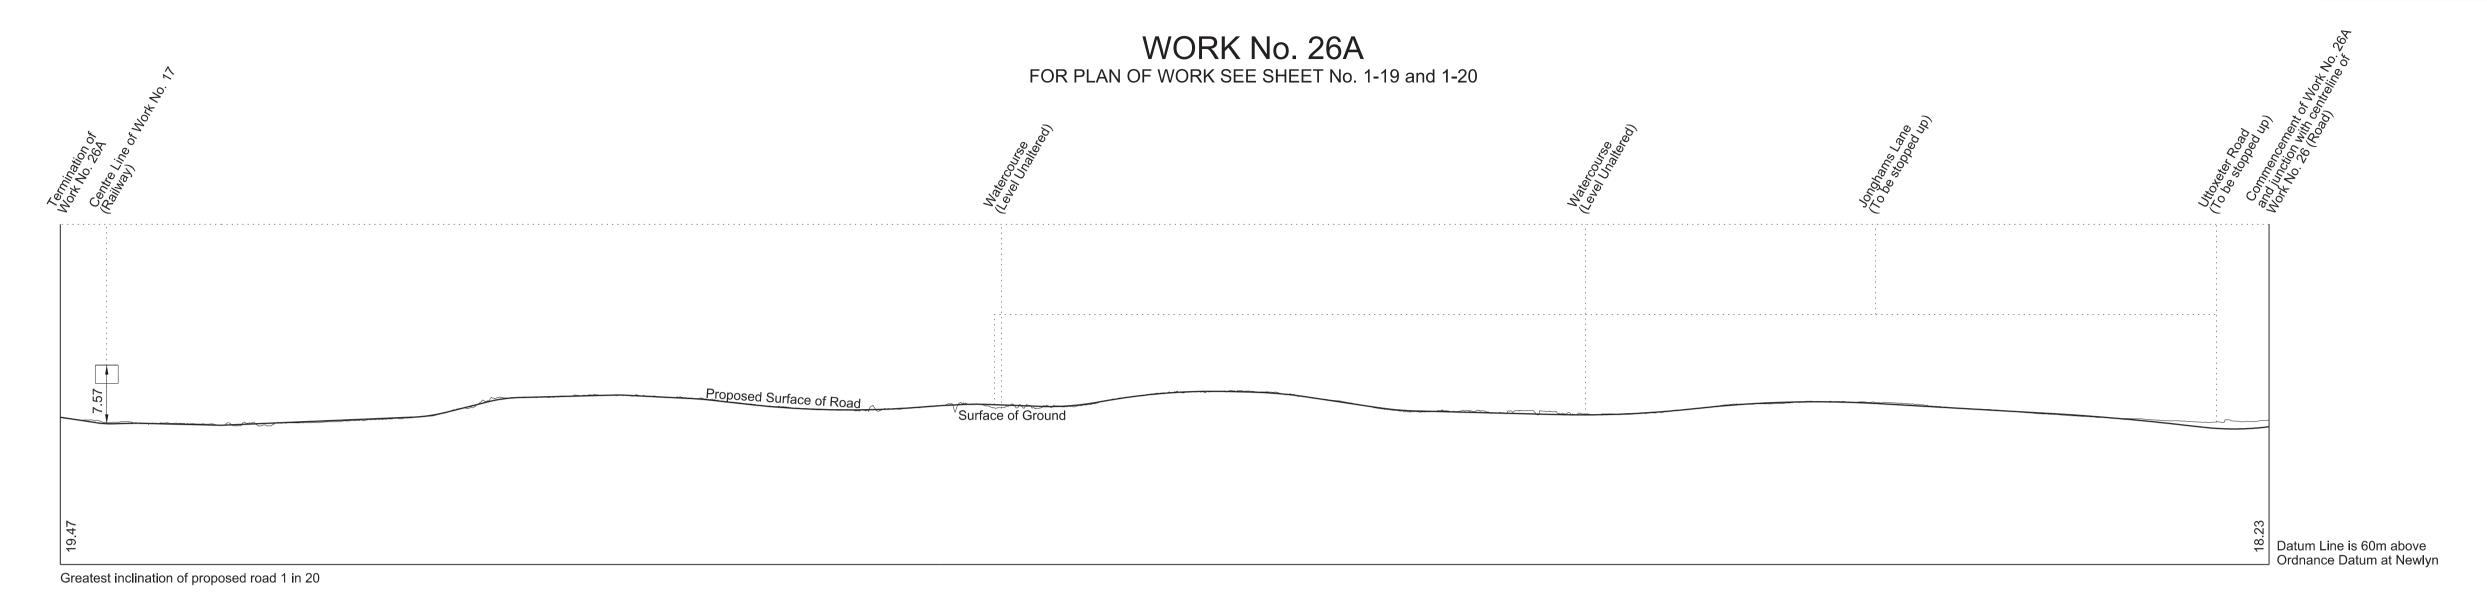

SHEET No. 2-19

IN PARLIAMENT - SESSION 2017-19

HIGH SPEED RAIL (WEST MIDLANDS - CREWE) Work No. 26A (Road)
Works Nos. 26B and 28 (Access Roads)
Work No. 27 (Watercourse)
Work No. 29 (Temporary Bridge)

RevHB01