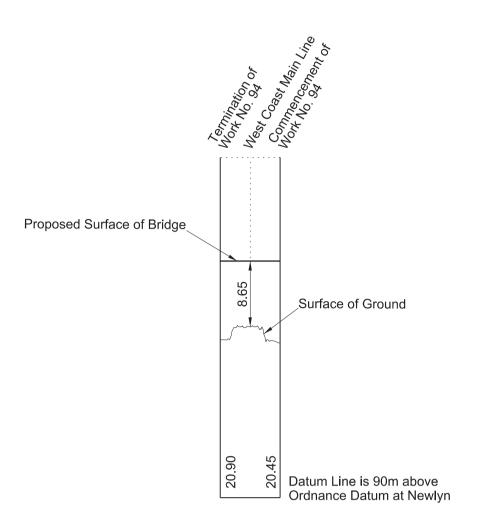

HIGH SPEED RAIL
(WEST MIDLANDS - CREWE)

Work No. 94 (Temporary Bridge)
Works Nos. 95, 96, 97A and 98 (Access Roads)
Works Nos. 97 and 97B (Roads)

WORK No. 95
FOR PLAN OF WORK SEE SHEET No. 1-51

WORK No. 96