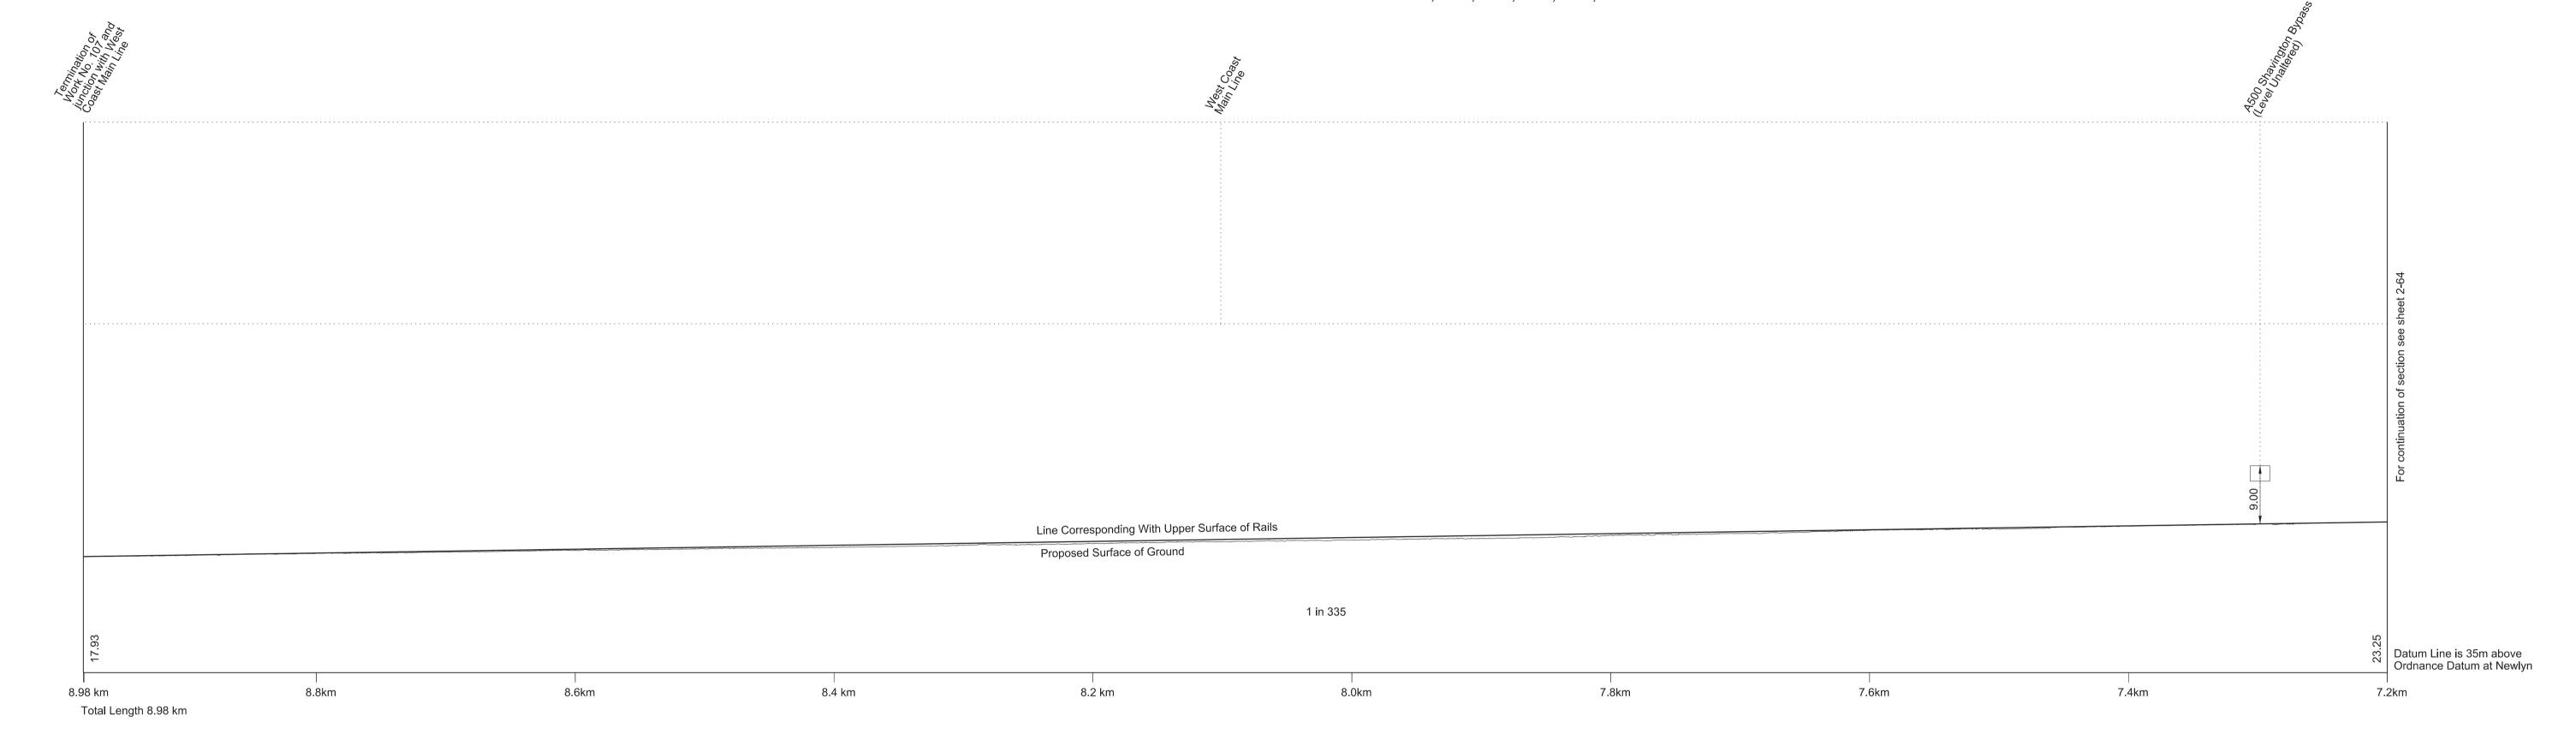

HIGH SPEED RAIL
(WEST MIDLANDS - CREWE)

Work No. 107 (Railway)
Work No. 108 (Road)
Works Nos. 108A and 108B (Access Roads)

WORK No. 107

FOR PLAN OF WORK SEE SHEET Nos. 1-58, 1-59, 1-60, 1-61, 1-62, 1-64 and 1-65