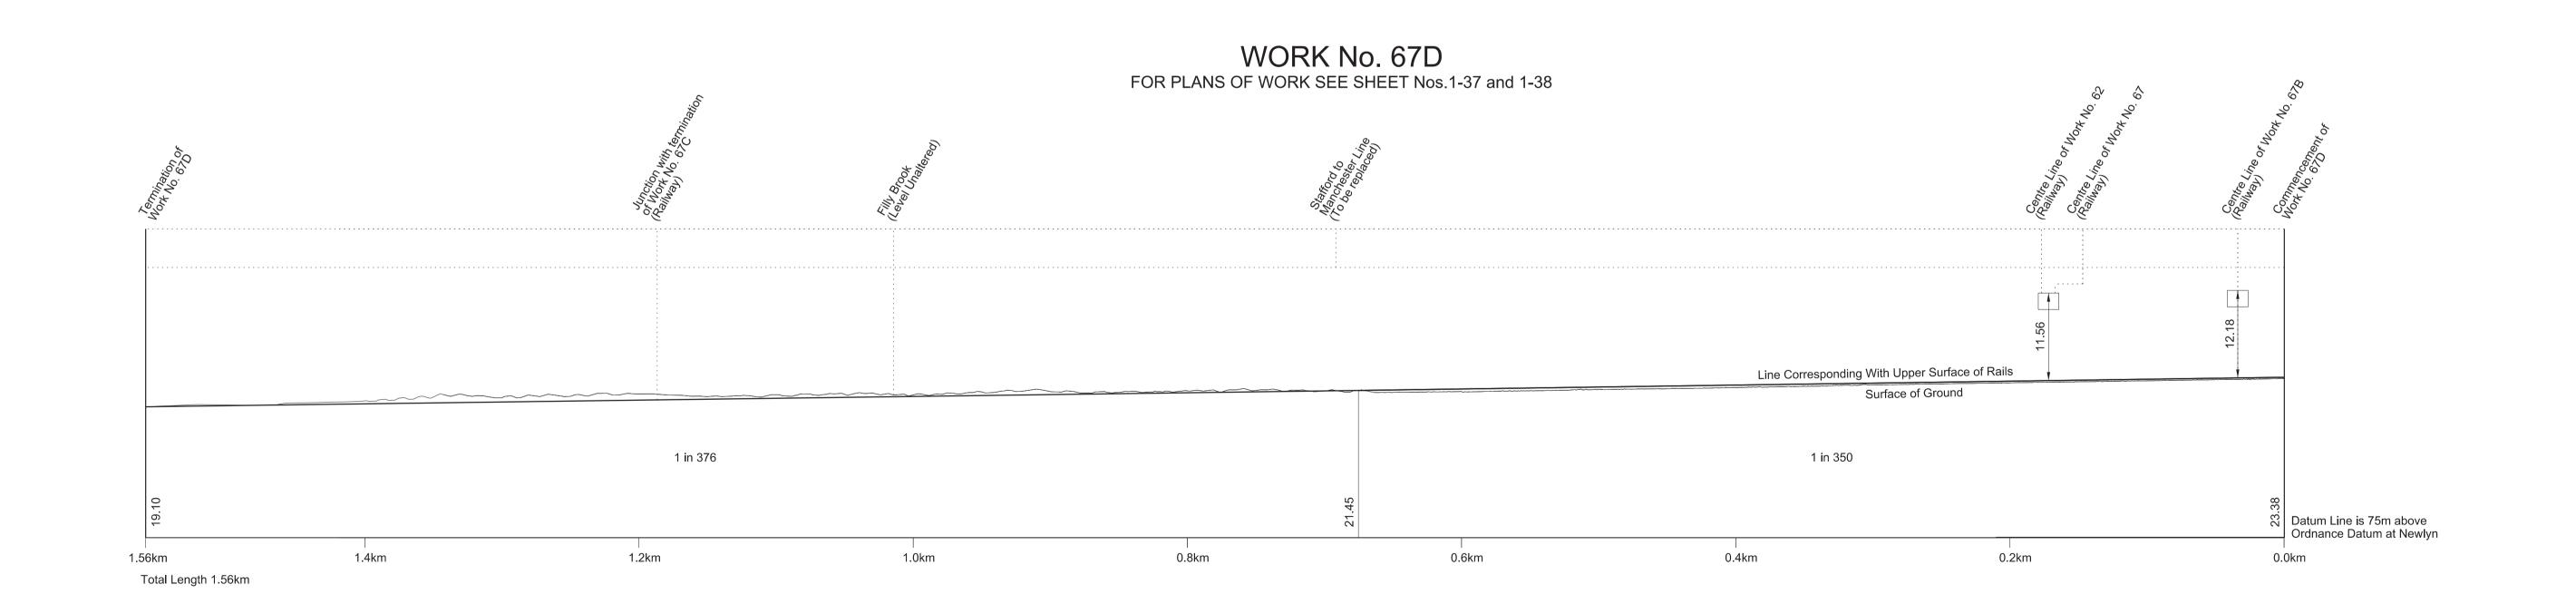

# WORK No. 67A FOR PLAN OF WORK SEE SHEET No. 1-36 and 1-37

SHEET No. 2-38
RLIAMENT - SESSION 2017-19

SECTIONS

IN PARLIAMENT - SESSION 2017-19

HIGH SPEED RAIL
(WEST MIDLANDS - CREWE)

Works Nos. 67C and 67D (Railways)