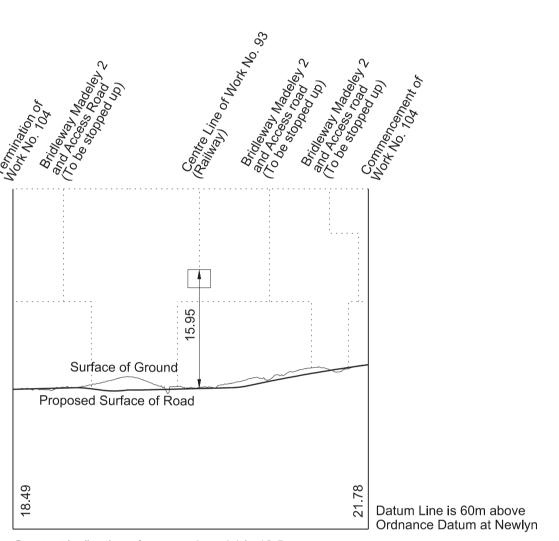

#### Sheet Numbers

| County of Cheshire - Borough of Cheshire East |                                          | Plans      | Sections         |
|-----------------------------------------------|------------------------------------------|------------|------------------|
| Work No. 105                                  | Railway                                  |            | 2-59, 2-60, 2-61 |
| Work No. 106                                  | Railway                                  |            |                  |
| Work No. 107                                  | Railway                                  | , ,        |                  |
| Work No. 108                                  | Diversion of Checkley Lane               |            |                  |
| Work No. 108A                                 | Access road                              |            | 2-65             |
| Work No. 108B                                 | Access road                              |            | 2-65             |
| Work No. 108C                                 | Access road                              | 1-58.      | 2-66             |
| Nork No. 109                                  | Diversion of a gas main.                 |            | 2-66             |
| Nork No. 110                                  | Diversion of a gas main.                 |            | 2-66             |
| Nork No. 111                                  | Diversion of Den Lane and Wrinehill Road |            | 2-66             |
| Nork No. 111A                                 | Access road                              |            | 2-66             |
| Work No. 112                                  | Railway                                  |            |                  |
| Nork No. 113                                  | Railway                                  | , , ,      | •                |
| Nork No. 114                                  | Access road                              | '          |                  |
| Vork No. 115                                  | Access road                              | 1-59. 1-60 | 2-69             |
| Vork No. 116                                  | Access road                              | 1-60       | 2-70             |
| Vork No. 116A                                 |                                          | 1-60, 1-61 | 2-70             |
| Vork No. 117                                  | Access road                              | 1-60, 1-61 | 2-70             |
| Nork No. 117A                                 | Access road                              | 1-61       | 2-71             |
| Nork No. 118                                  | Road                                     | 1-61, 1-62 | 2-71             |
| Nork No. 118A                                 |                                          |            | 2-71             |
| Work No. 119                                  | Diversion of a gas main.                 | 1-61       | 2-71             |
| Nork No. 120                                  | Footbridge                               |            | 2-71             |
| Nork No. 121                                  |                                          |            |                  |
| Vork No. 122                                  | Diversion of Newcastle Road              |            | 2-72             |
| Nork No. 122A                                 | Road                                     | 1-62       | 2-73             |
| Nork No. 122B                                 | Road                                     | 1-62       | 2-73             |
| Nork No. 123                                  | Road                                     | 1-62       | 2-73             |
| Nork No. 124                                  | Access road                              | 1-62       | 2-73             |
| Nork No. 125                                  | Access road                              |            | 2-73             |
| Nork No. 126                                  | Road                                     | 1-62       | 2-73             |
| Vork No. 126A                                 | Diversion of Casey Lane                  | 1-62       | 2-73             |
| Vork No. 127                                  | Access road                              | 1-64       | 2-74             |
| Nork No. 128                                  | Railway                                  |            | 2-74             |
| Vork No. 129                                  |                                          |            | 2-74             |
| Vork No. 130                                  | Railway improvements.                    |            |                  |
| Work No. 131                                  |                                          | ·          |                  |