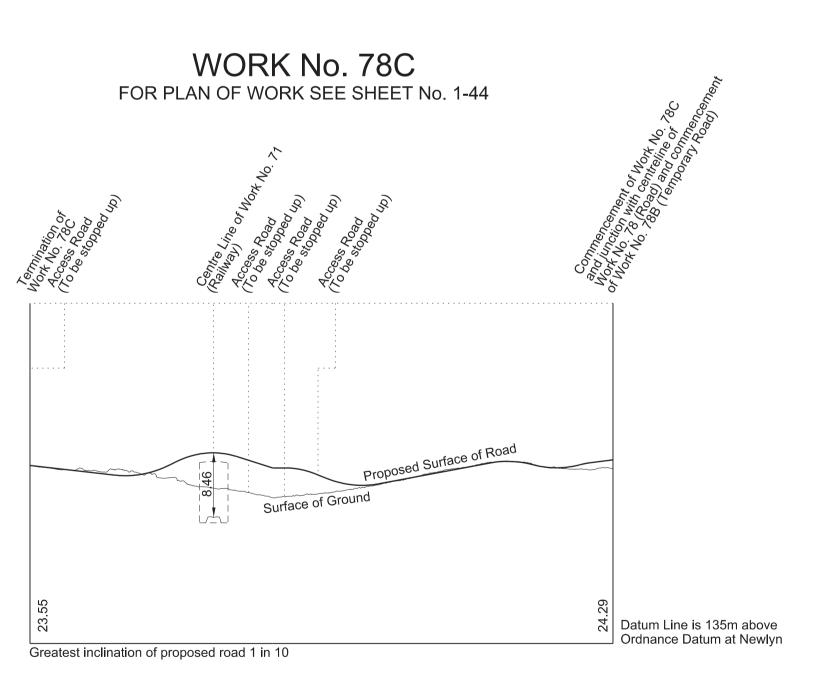

WORK No. 78 FOR PLAN OF WORK SEE SHEET No. 1-44

IN PARLIAMENT - SESSION 2017-19

HIGH SPEED RAIL (WEST MIDLANDS - CREWE)

SHEET No. 2-46

Work No. 78A (Road) Work No. 78B (Temporary Road) Works Nos. 78C and 80 (Access Roads) Work No. 79 (Temporary Bridge)