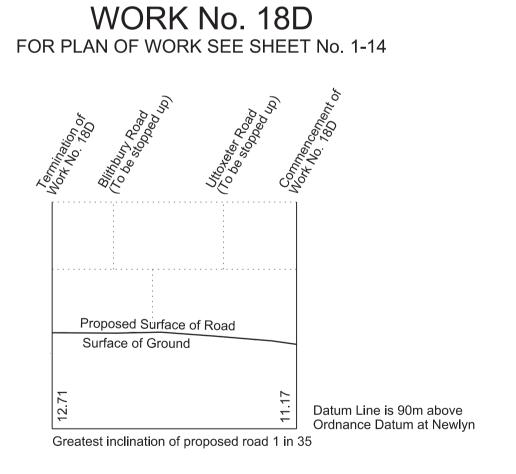

Works Nos. 18, 18A, 18C and 18D (Roads)
Work No. 18B (Access Road)

SHEET No. 2-15

IN PARLIAMENT - SESSION 2017-19 HIGH SPEED RAIL (WEST MIDLANDS - CREWE)

Works Nos. 18E, 20 and 20A (Roads) Work No. 19 (Access Road)