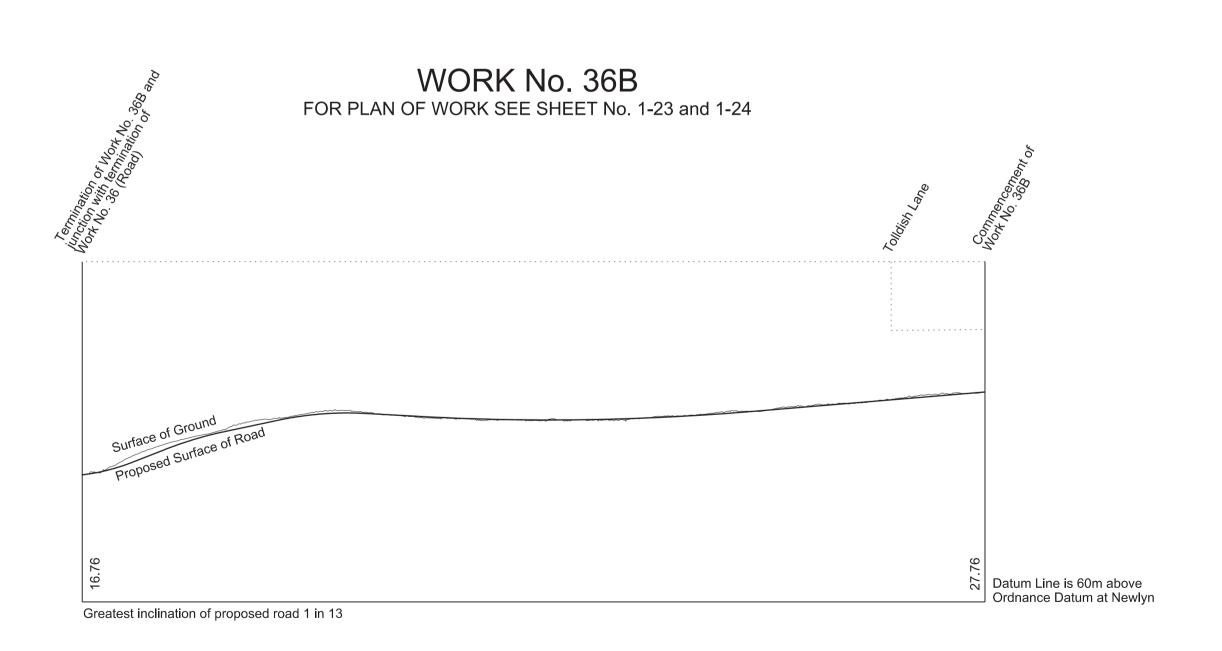

IN PARLIAMENT - SESSION 2017-19

HIGH SPEED RAIL
(WEST MIDLANDS - CREWE)

Works Nos. 36 and 36A (Roads)
Work No. 36B (Temporary Road)
Works Nos. 37, 38, 39 and 40 (Temporary Bridges)

WORK No. 36
FOR PLAN OF WORK SEE SHEET No. 1-24