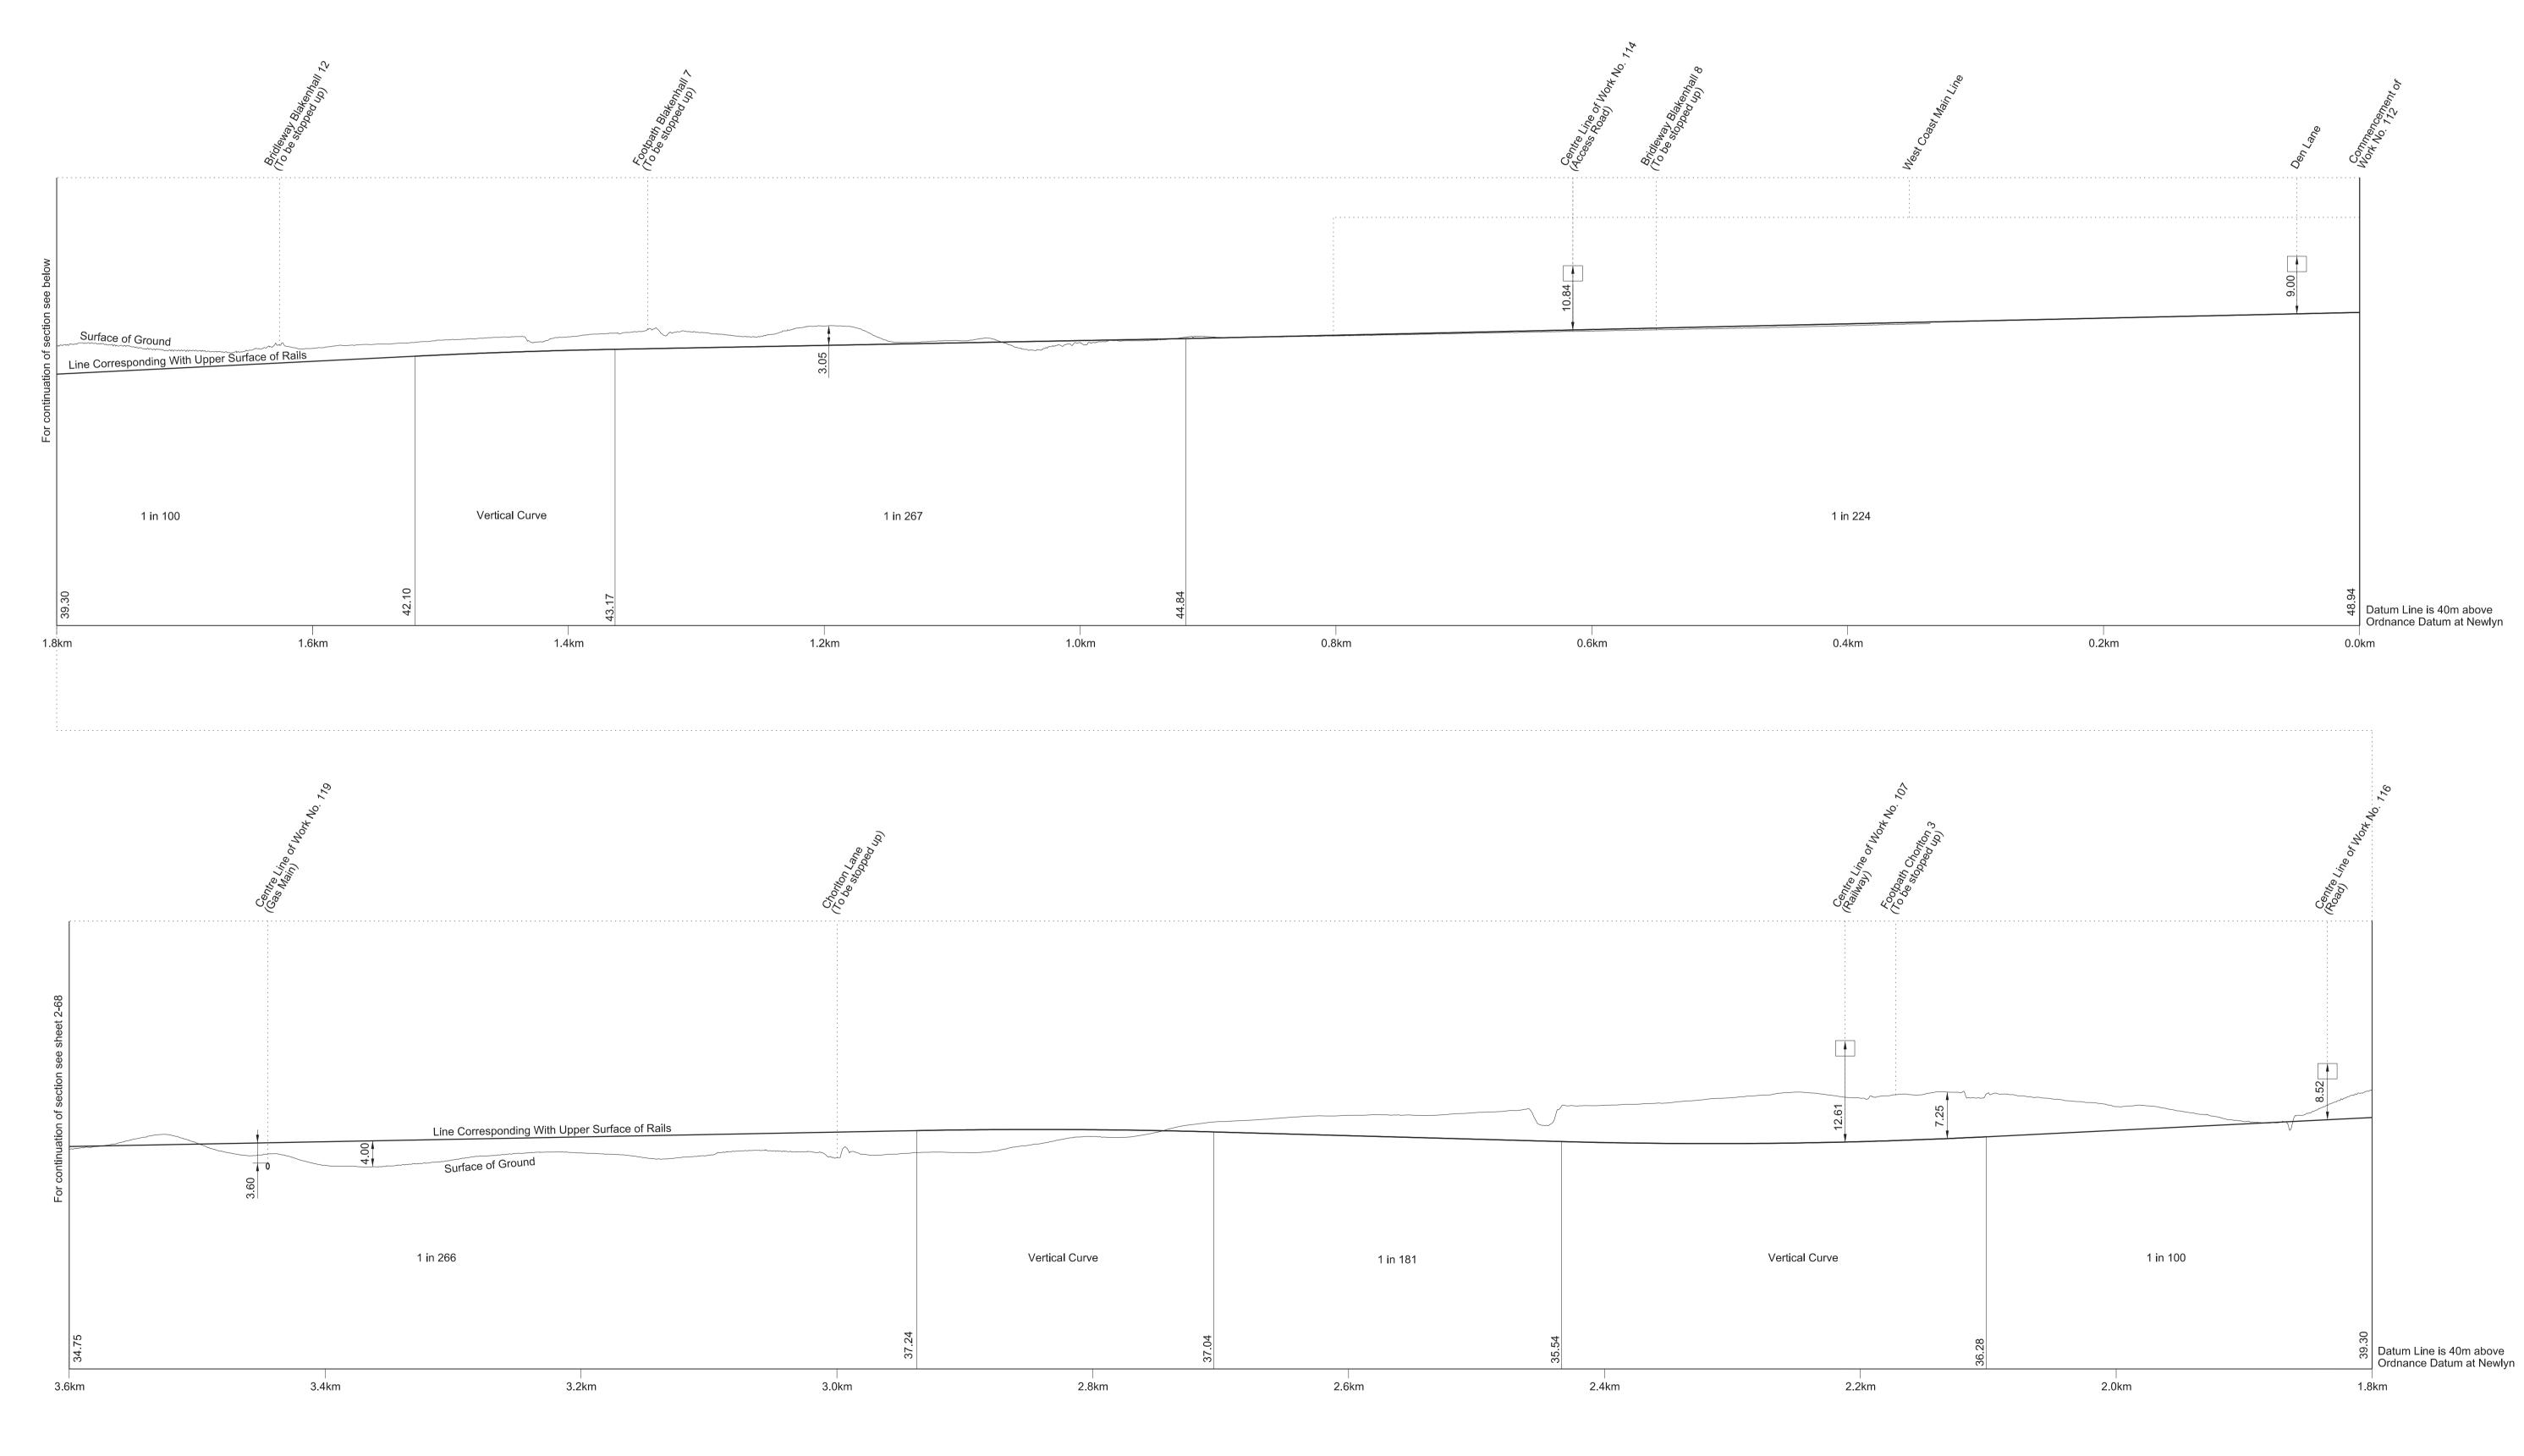

HIGH SPEED RAIL
(WEST MIDLANDS - CREWE)

Work No. 107 (Railway)
Work No. 108 (Road)
Works Nos. 108A and 108B (Access Roads)

WORK No. 107

FOR PLAN OF WORK SEE SHEET Nos. 1-58, 1-59, 1-60, 1-61, 1-62, 1-64 and 1-65

N PARI IAMENT - SESSION 2017-19

SHEET No. 2-66

IN PARLIAMENT - SESSION 2017-19

HIGH SPEED RAIL (WEST MIDLANDS - CREWE) Works Nos. 108C and 111A (Access Roads) Works Nos. 109 and 110 (Gas Mains) Work No. 111 (Road)

IN PARLIAMENT - SESSION 2017-19

HIGH SPEED RAIL
(WEST MIDLANDS - CREWE)

Work No. 112 (Railway)

C861-ARP-HY-DSE-000-120067

RevHB01