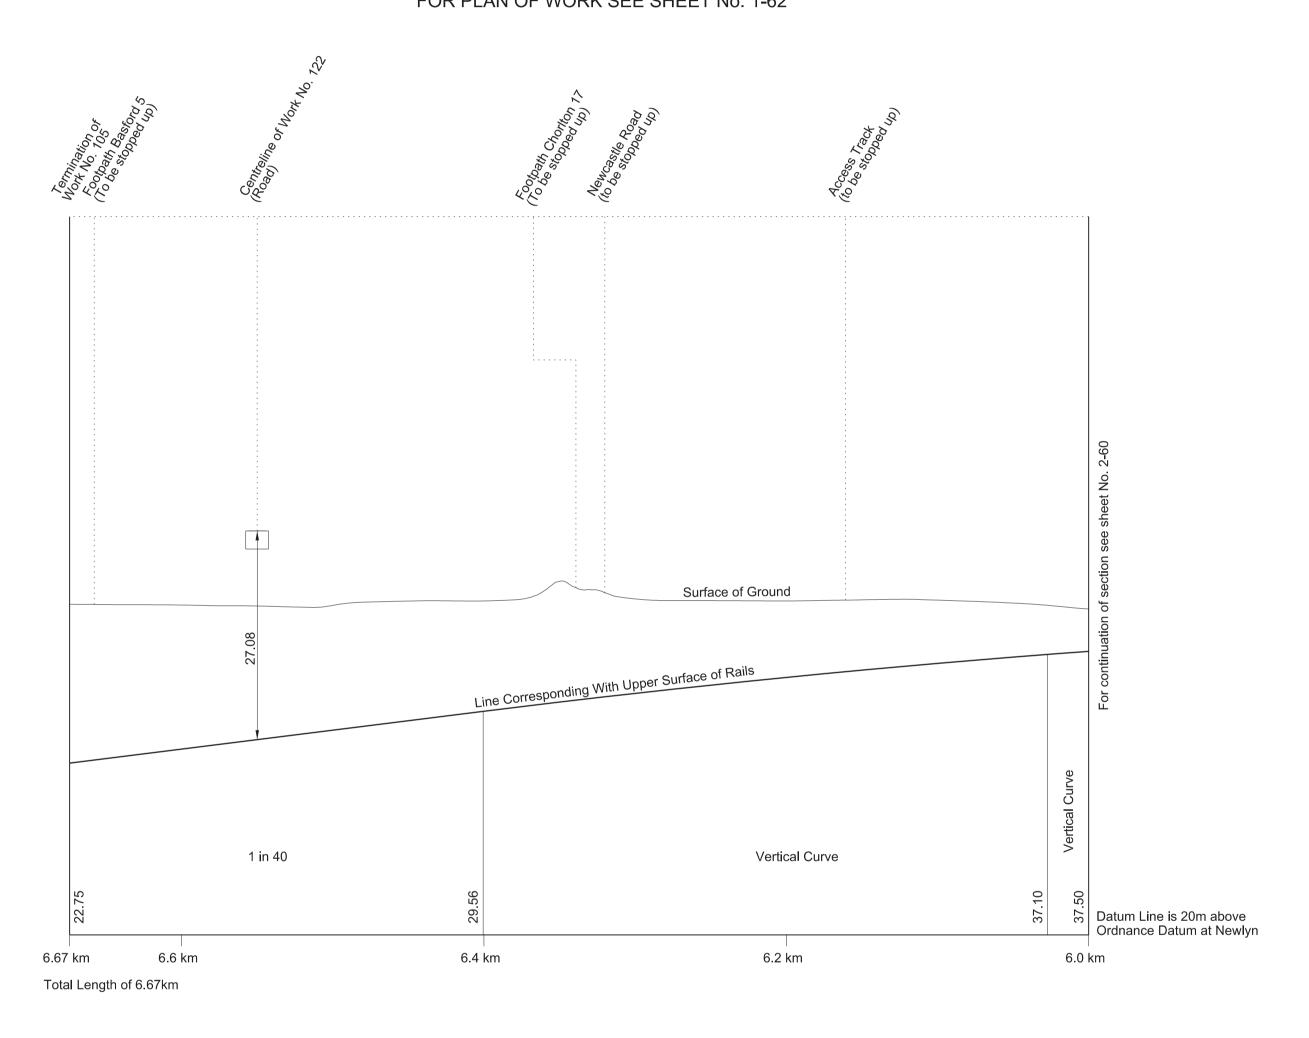

FOR PLAN OF WORK SEE SHEET No. 1-60 and 1-61

SHEET No. 2-60
IN PARLIAMENT - SESSION 2017-19
HIGH SPEED RAIL
(WEST MIDLANDS - CREWE)

Work No. 105 (Railway)

SHEET No. 2-61

IN PARLIAMENT - SESSION 2017-19
HIGH SPEED RAIL
(WEST MIDLANDS - CREWE)

Work No. 105 (Railway)

#### FOR PLAN OF WORK SEE SHEET No. 1-62

SECTIONS

WORK No.106

SHEET No. 2-62 IN PARLIAMENT - SESSION 2017-19 HIGH SPEED RAIL (WEST MIDLANDS - CREWE) Work No. 106 (Railway)

C861-ARP-HY-DSE-000-120062

RevHB01