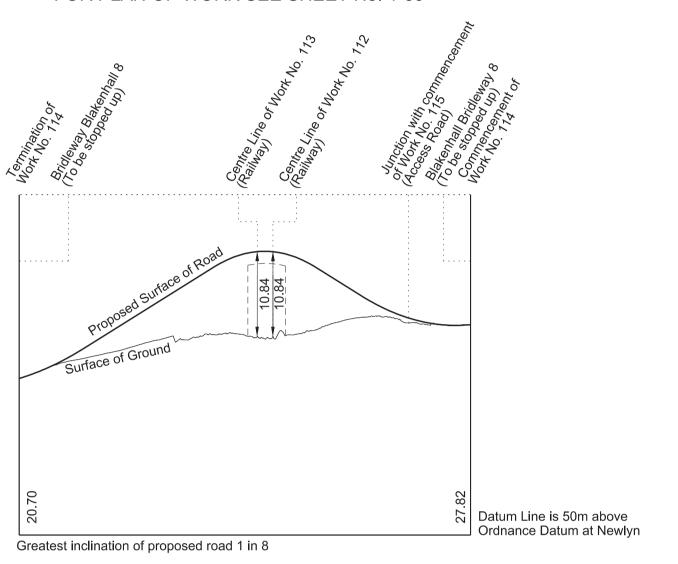

# WORK No. 113 FOR PLAN OF WORK SEE SHEET Nos. 1-59 and 1-60

SHEET No. 2-69

IN PARLIAMENT - SESSION 2017-19

HIGH SPEED RAIL
(WEST MIDLANDS - CREWE)

Work No. 113 (Railway)
Works Nos. 114 and 115 (Access Roads)

WORK No. 113
FOR PLAN OF WORK SEE SHEET Nos. 1-59 and 1-60

WORK No. 114
FOR PLAN OF WORK SEE SHEET No. 1-59

WORK No. 115

SHEET No. 2-70

IN PARLIAMENT - SESSION 2017-19

HIGH SPEED RAIL
(WEST MIDLANDS - CREWE)