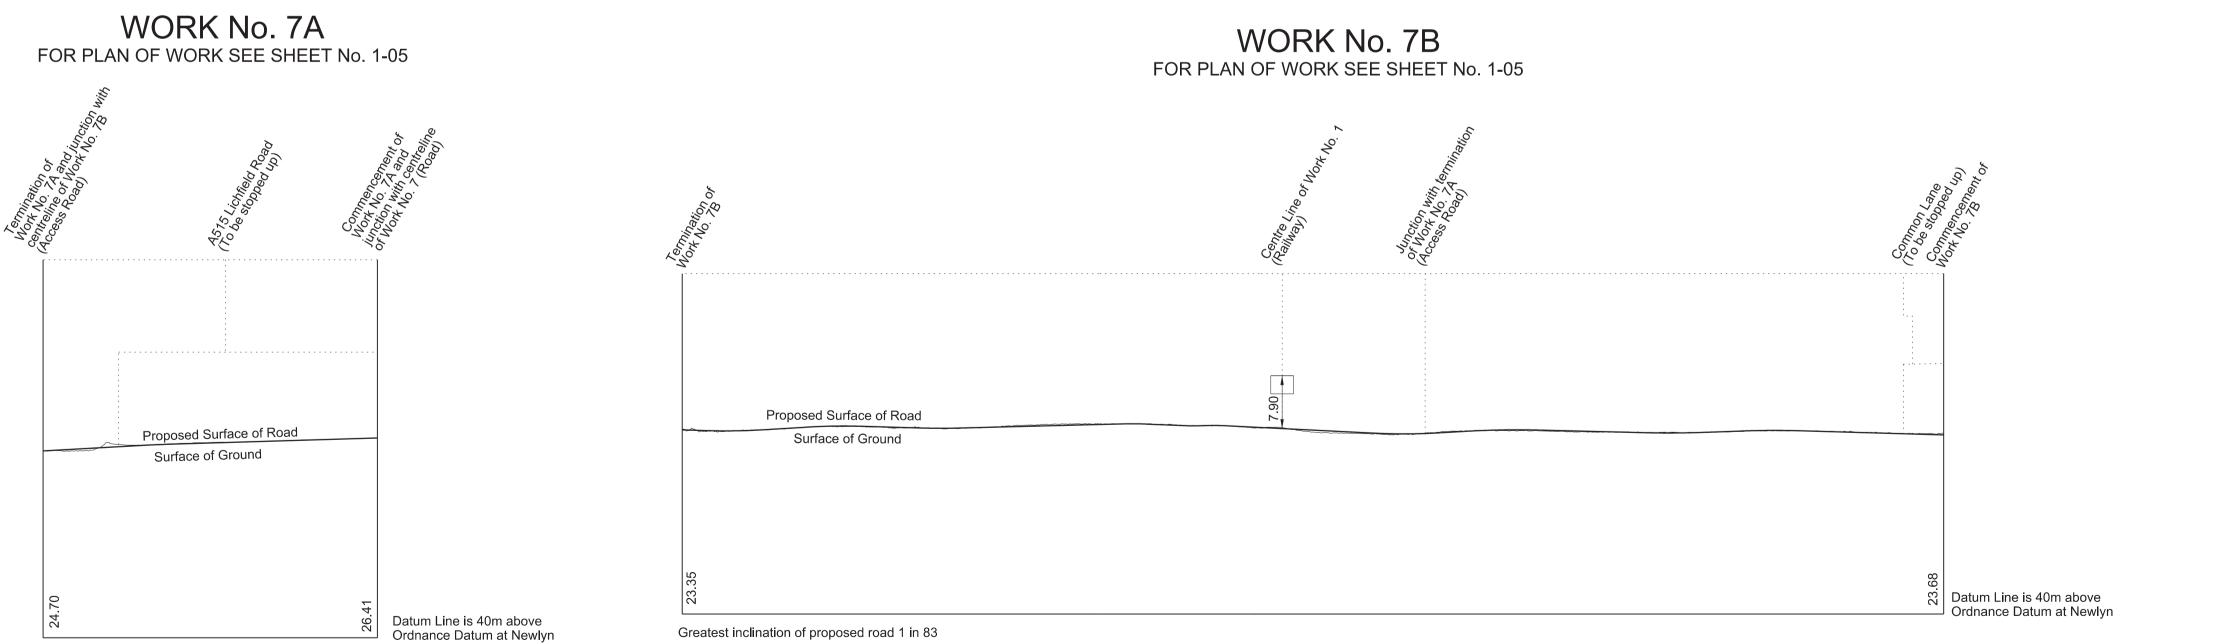

### WORK No. 5

Greatest inclination of proposed road 1 in 46

300

RevHB01

Datum Line is 45m above Ordnance Datum at Newlyn

IN PARLIAMENT - SESSION 2017-19

HIGH SPEED RAIL (WEST MIDLANDS - CREWE) Works Nos. 6B and 7 (Roads) Works Nos. 7A, 7B and 7C (Access Roads)

WORK No. 7

WORK No. 6B FOR PLAN OF WORK SEE SHEET No. 1-08

Greatest inclination of proposed road 1 in 91

WORK No. 7C

Datum Line is 40m above Ordnance Datum at Newlyn

IN PARLIAMENT - SESSION 2017-19

HIGH SPEED RAIL (WEST MIDLANDS - CREWE)