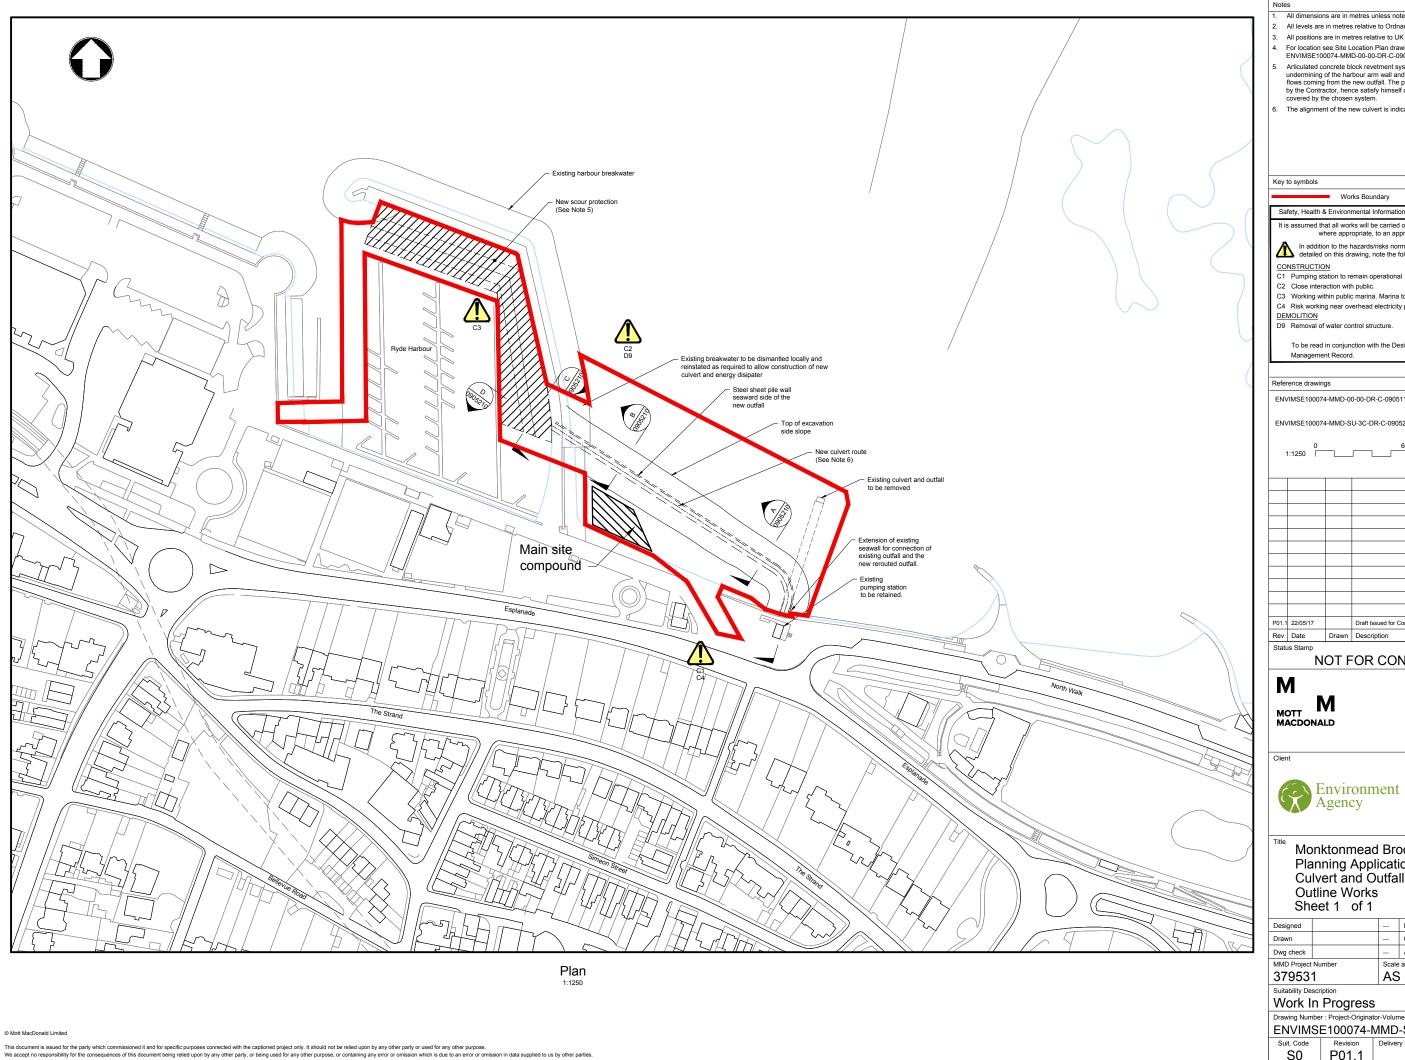

- All dimensions are in metres unless noted otherwise.
- All levels are in metres relative to Ordnance Datum Newlyn (OD).
- All positions are in metres relative to UK National Grid (OSGB36).
- For location see Site Location Plan drawing ENVIMSE100074-MMD-00-00-DR-C-0905110.
- Articulated concrete block revetment system. The system shall prevent potential undermining of the harbour arm wall and scour of the seabed caused by greater flows coming from the new outfall. The proposed extension shall be assessed by the Contractor, hence satisfy himself of the areas on wall and seabed to be
- The alignment of the new culvert is indicative.

Works Boundary

It is assumed that all works will be carried out by a competent contractor working where appropriate, to an approved method statem

In addition to the hazards/risks normally associated with the types of work detailed on this drawing, note the following risks and information:

- C2 Close interaction with public.
- C3 Working within public marina. Marina to remain open during construction C4 Risk working near overhead electricity power lines.

To be read in conjunction with the Designers Hazard Elimination and Management Record.

ENVIMSE100074-MMD-00-00-DR-C-0905110 Planning Application. Culvert and Outfall to Ryde Harbour Site Location

ENVIMSE100074-MMD-SU-3C-DR-C-0905210 Culvert and Outfall to Ryde Harbour - Sections & Details

## NOT FOR CONSTRUCTION

8-10 Sydenham Road CR0 2EE United Kingdom T +44 (0)20 8774 2000 F +44 (0)20 8681 5706 W www.mottmac.com

Horizon House Deanery Road BS1 5AH

Monktonmead Brook FAS Planning Application Culvert and Outfall to Ryde Harbour **Outline Works** 