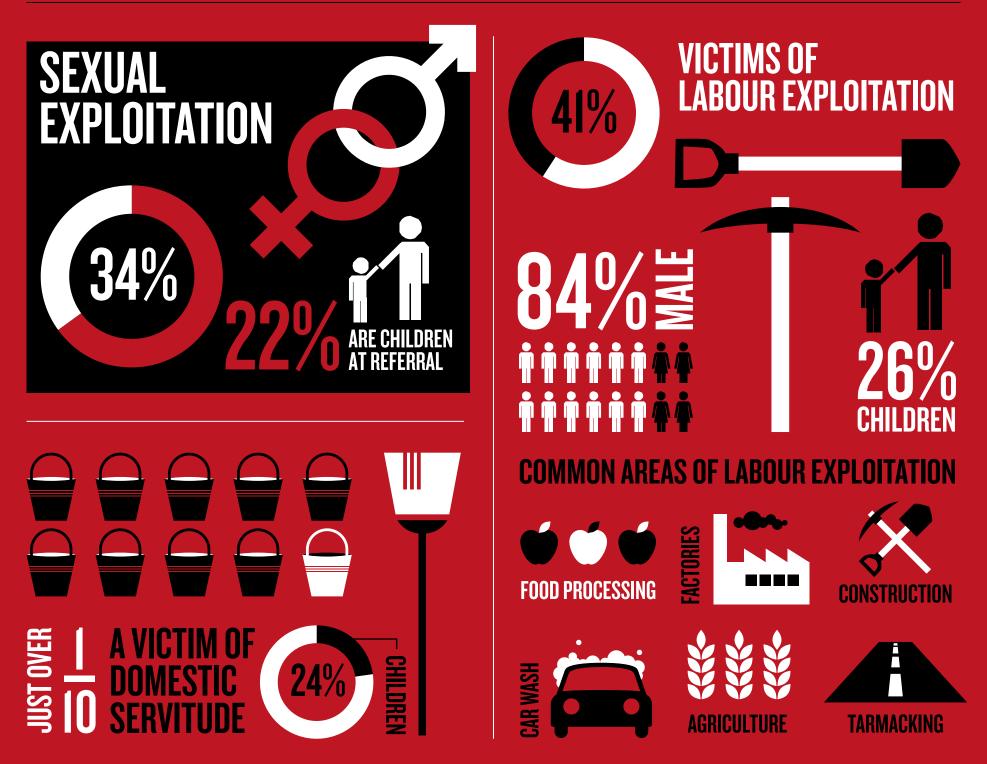

### HELP FREE THE UK FROM MODERN SLEVERY

Modern Slavery is the illegal exploitation of people for personal or commercial gain. Victims\* are trapped in servitude, which they were deceived or coerced into, and feel they cannot leave.

#### **MODERN SLAVERY INCLUDES:**



## Image: Constraint of the state of the s

# Image: OF VICTIMS Image: Argentic field Image: OF VICTIMS Image: Argentic field</t







#### **BALL PEOPLE FORCED** INTO MONETARY FRAUD IN THE UK

EXPLOITERS FORCE VICTIMS TO CLAIM BENEFITS ON Arrival but the money is withheld, or the victim is forced to take out loans or credit card debts









Slavery is closer than you think. It happens all over the world including the UK. Find out more at **modernslavery.co.uk** or to seek help or report slavery call the helpline.

## 0800 0121 700

Calls are free from landlines and most mobile networks

All data is drawn from National Referral Mechanism statistics 2016. This infographic incorporates data from all claimed locations of exploitation. \*victims' referred to above are potential victims identified and referred to the National Referral Mechanism, who are then subject to fuller assessment.