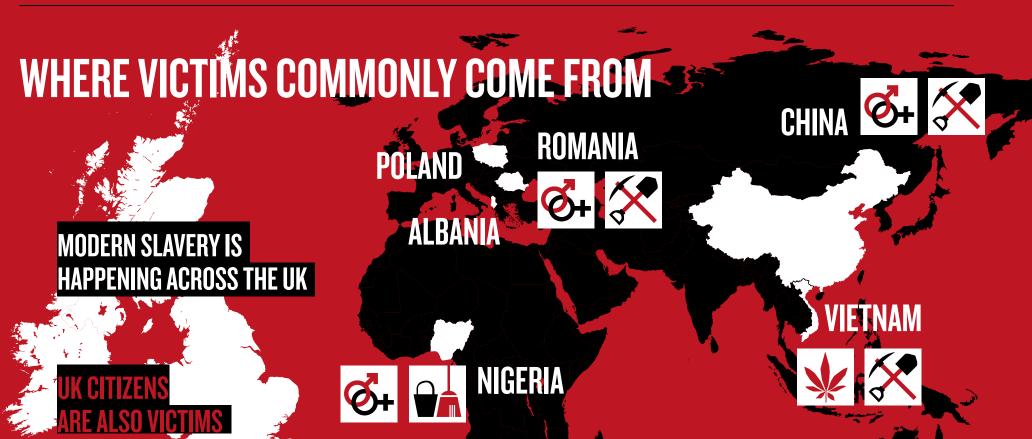

### HELP FREE THE UK FROM MODERN SLEVERY

Modern Slavery is the illegal exploitation of people for personal or commercial gain. Victims\* are trapped in servitude, which they were deceived or coerced into, and feel they cannot leave.

Slavery is closer than you think. It happens all over the world including the UK. Find out more at **modernslavery.co.uk** or to seek help or report slavery call the helpline.