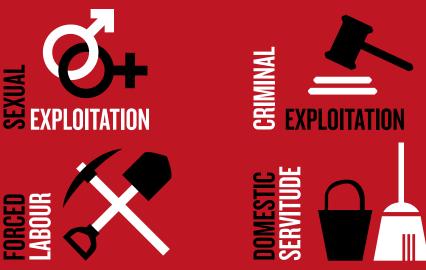

### HELP FREE THE UK FROM MODERN SLEVERY

Modern Slavery is the illegal exploitation of people for personal or commercial gain. Victims\* are trapped in servitude, which they were deceived or coerced into, and feel they cannot leave.

#### **MODERN SLAVERY INCLUDES:**



## Image: Constraint of the state of the s

# Image: OF VICTIMS Image: Argentic field Image: OF VICTIMS Image: Argentic field</t







#### **BALL PEOPLE FORCED** INTO MONETARY FRAUD IN THE UK

EXPLOITERS FORCE VICTIMS TO CLAIM BENEFITS ON Arrival but the money is withheld, or the victim is forced to take out loans or credit card debts









Slavery is closer than you think. It happens all over the world including the UK. Find out more at **modernslavery.co.uk** or to seek help or report slavery call the helpline.

## 0800 0121 700

Calls are free from landlines and most mobile networks

All data is drawn from National Referral Mechanism statistics 2016. This infographic incorporates data from all claimed locations of exploitation. \*victims' referred to above are potential victims i