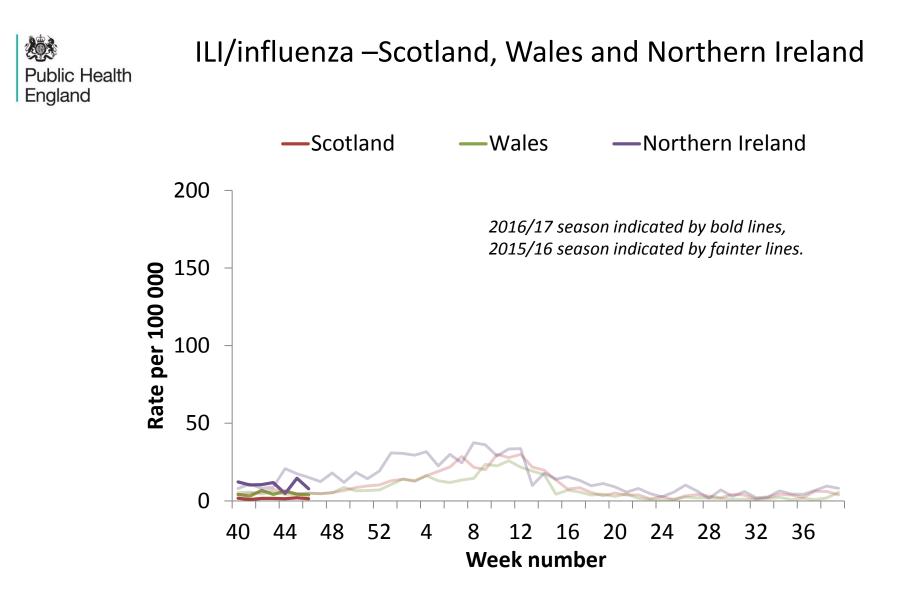

### RCGP ILI consultation rate, England

24 November 2016

Scottish rates are weekly averages of daily data.