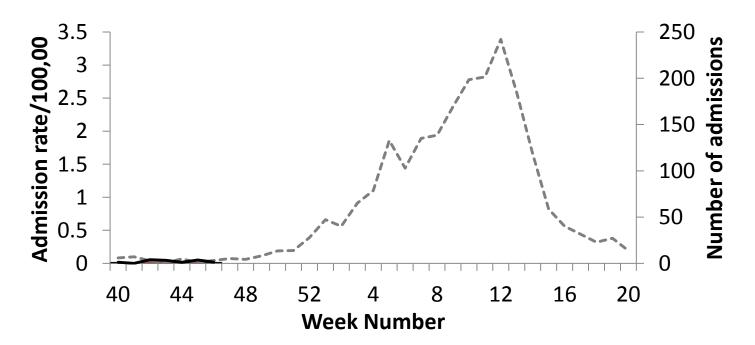

#### Weekly ICU/HDU influenza admission rate per 100,000 **Public Health** trust catchment population by PHE region, since week 40 England 2016

203

Weekly hospitalised influenza case rate per 100,000 trust catchment population , England, since week 40 2016

Number of cases

- --- Rate of hospital admission/100,000 (2015/16)
- -----Rate of hospital admission/100,000 (2016/17)

### Weekly hospitalised influenza case rate per 100,000 trust England catchment population by PHE Region, since week 40 2016