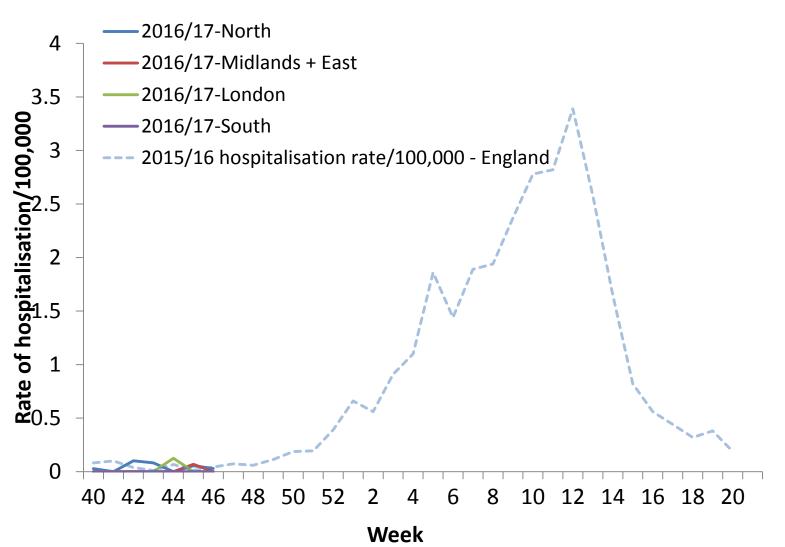

#### Weekly ICU/HDU influenza admission rate per 100,000 **Public Health** trust catchment population by PHE region, since week 40 England 2016

203

Weekly hospitalised influenza case rate per 100,000 trust catchment population , England, since week 40 2016

Number of cases

- --- Rate of hospital admission/100,000 (2015/16)
- -----Rate of hospital admission/100,000 (2016/17)

### Weekly hospitalised influenza case rate per 100,000 trust England catchment population by PHE Region, since week 40 2016