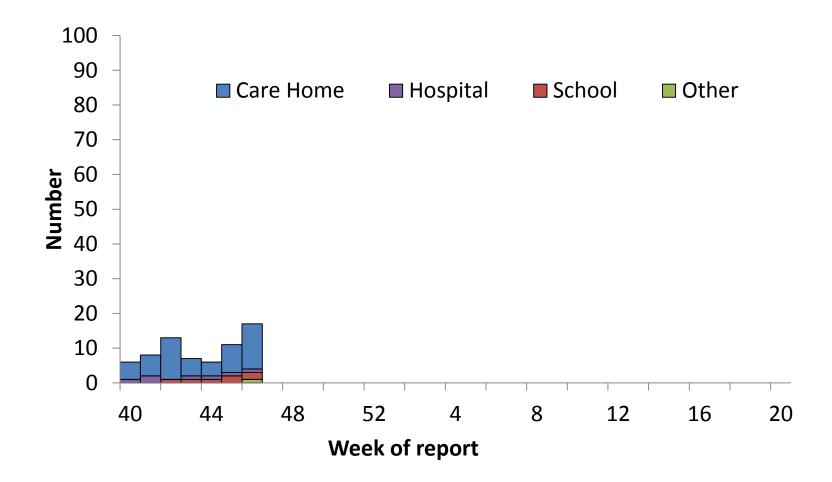

### FluSurvey ILI incidence by age group, UK

NB: Data is expected later in the season for FluSurvey