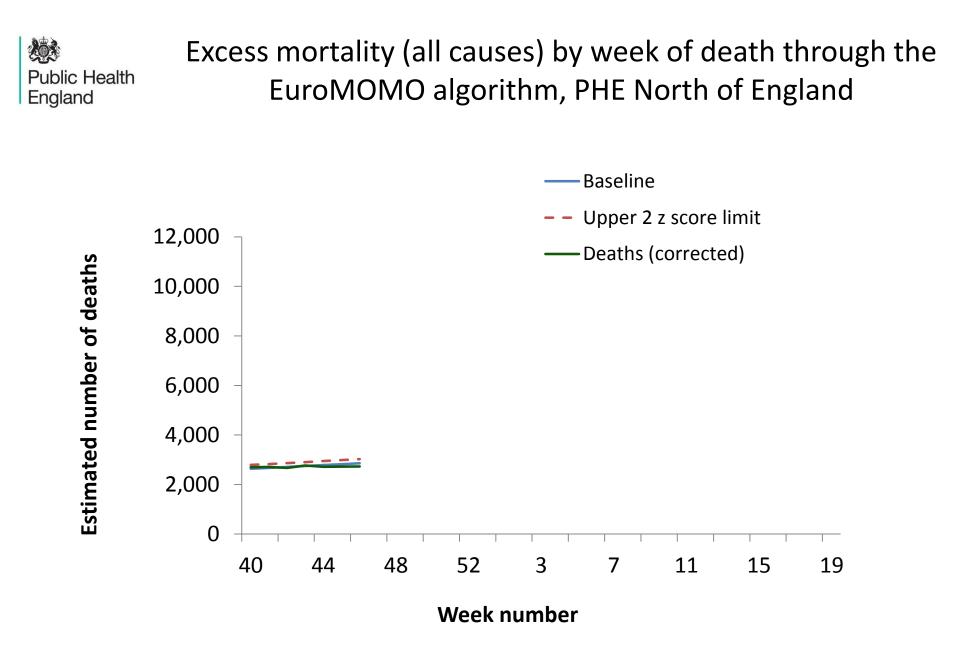

## All-cause mortality

24 November 2016

Week number

24 November 2016

24 November 2016