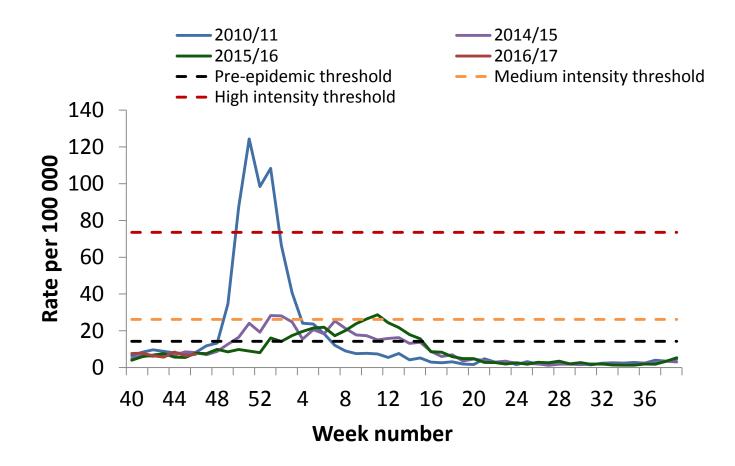

## Influenza-confirmed hospitalisations

24 November 2016

### Weekly hospitalised influenza case rate per 100,000 trust England catchment population by PHE Region, since week 40 2016