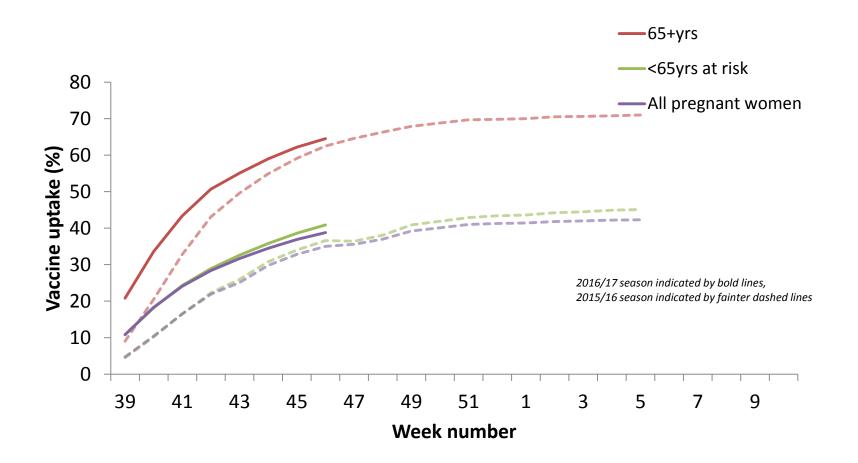

# Seasonal influenza vaccine uptake in targeted groups, 2016/17, England

×

Public Health

England

# Seasonal influenza vaccine uptake in targeted groups, 2016/17, England