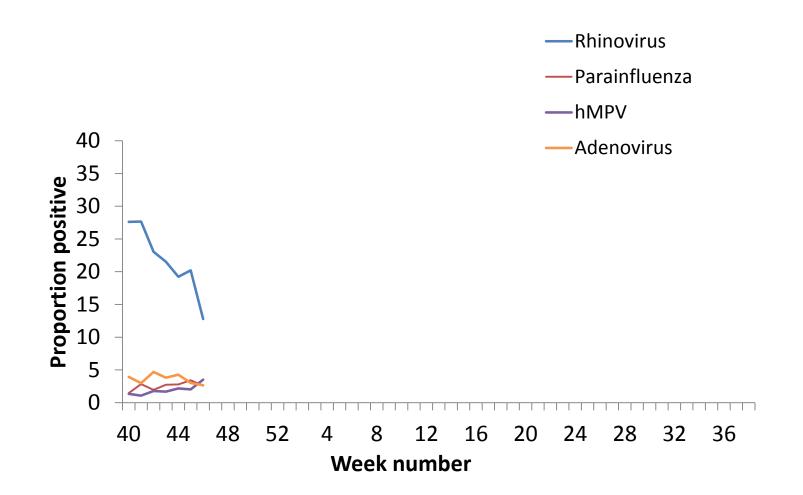

## Microbiological surveillance

Public Health DataMart: Number and proportion of samples positive for England influenza, by type, PHE North of England

Public Health DataMart: Number and proportion of samples positive for influenza, PHE Midlands and East of England

### Public Health DataMart: Number and proportion of samples positive for England influenza, by type, PHE London