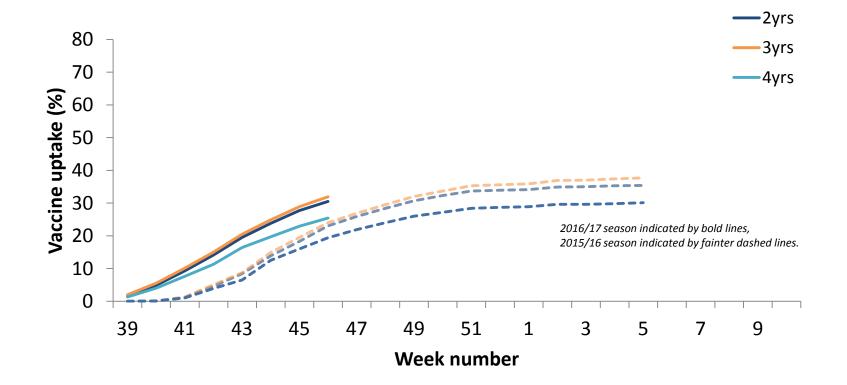

## Influenza vaccination

24 November 2016

# Seasonal influenza vaccine uptake in targeted groups, 2016/17, England

×

Public Health

England

# Seasonal influenza vaccine uptake in targeted groups, 2016/17, England