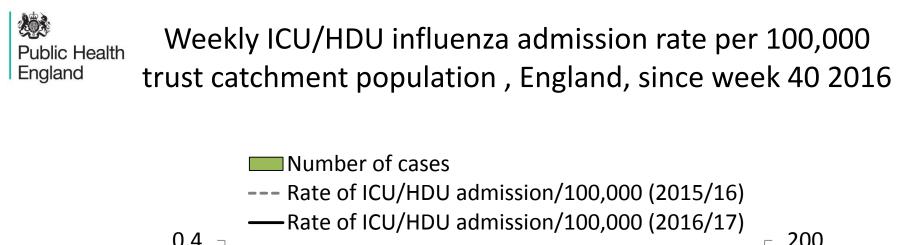

## Influenza-confirmed hospitalisations

24 November 2016

#### Weekly ICU/HDU influenza admission rate per 100,000 **Public Health** trust catchment population by PHE region, since week 40 England 2016

203

Weekly hospitalised influenza case rate per 100,000 trust catchment population , England, since week 40 2016