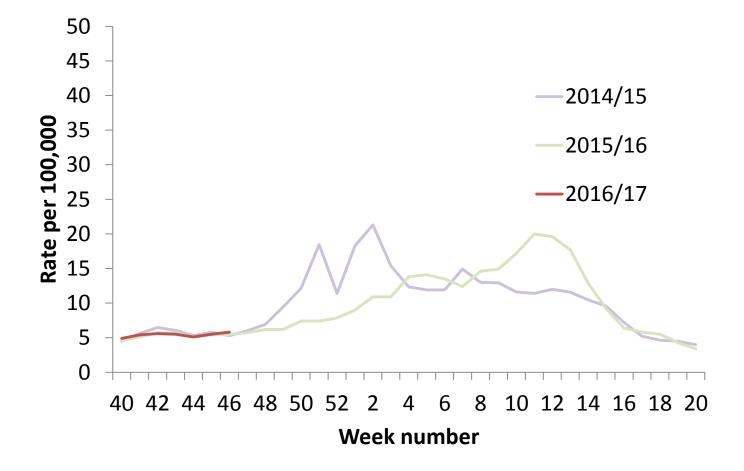

### GP In Hours ILI consultation rate, England

### RCGP ILI consultation rate, England

24 November 2016

Scottish rates are weekly averages of daily data.