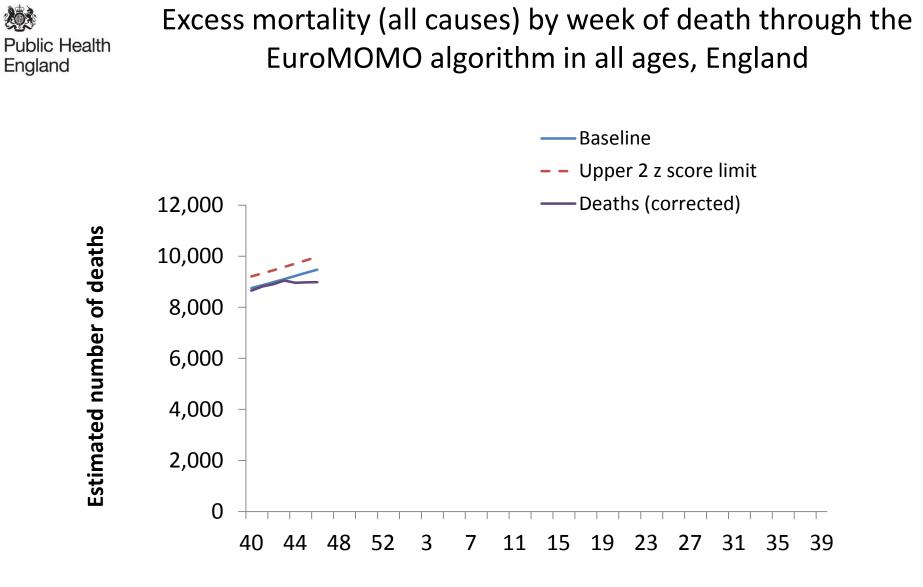

## All-cause mortality

24 November 2016

Week number

24 November 2016

24 November 2016