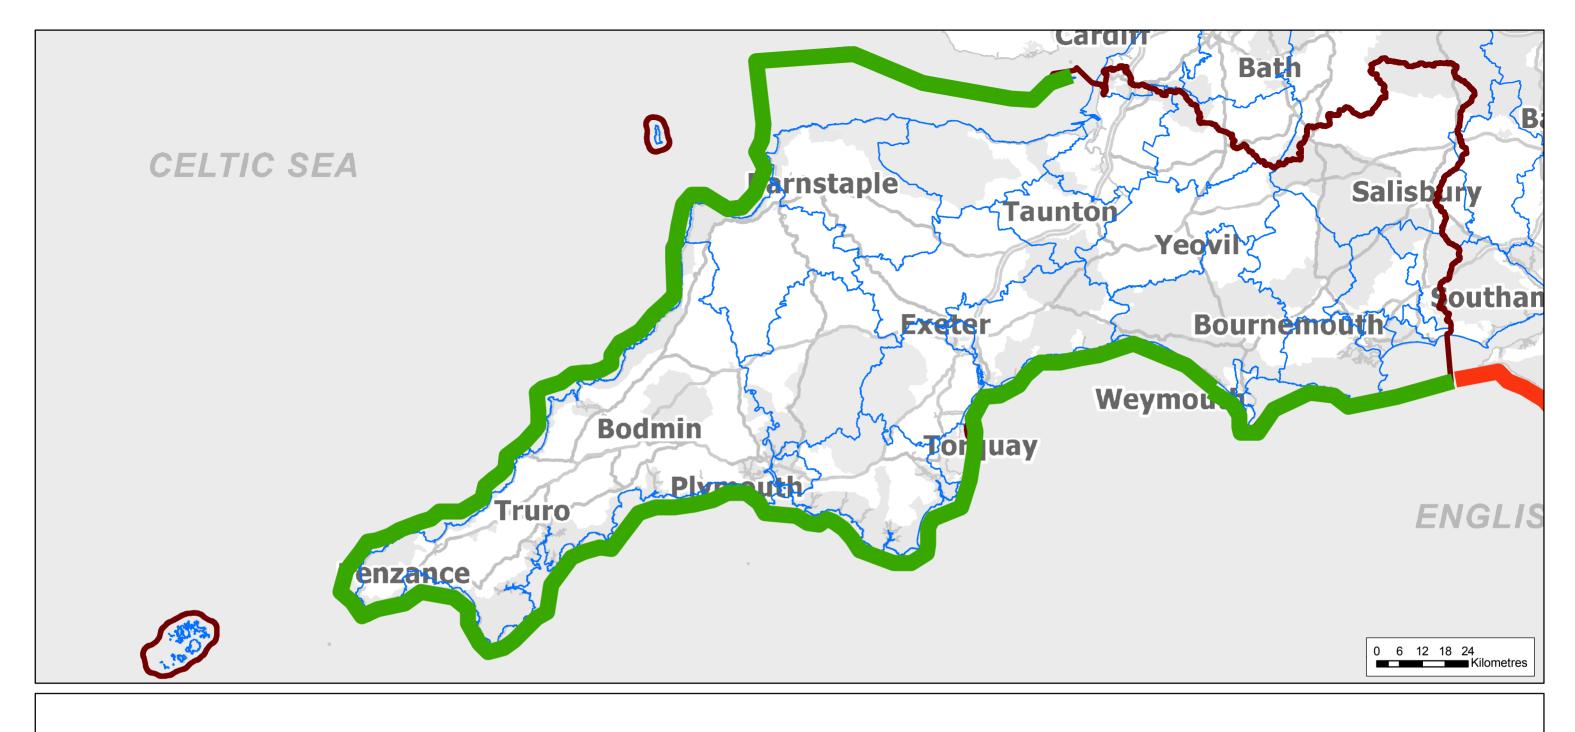

South West
River Basin District
Sea Level Rise Boundaries
and Local Authorities

## **LEGEND**

East of England, East Midlands, London, South-east England (south of Flamborough Head) sea level rise boundary

South-west England sea level rise boundary

River Basin District Boundary

Local Authority Boundaries