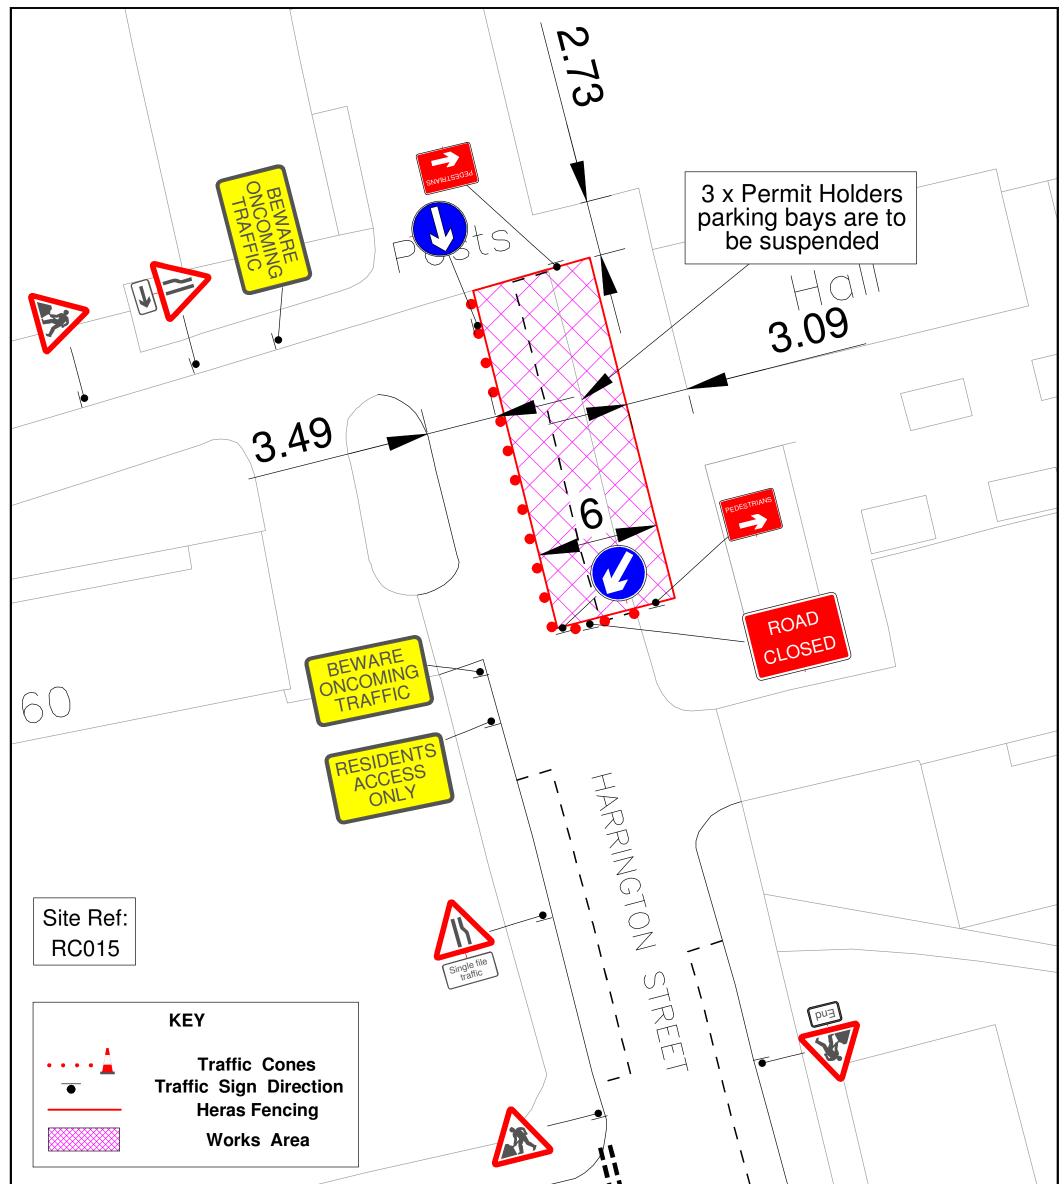

| MACH                                | KWORTH STREET                                                                                                                                                                                                                                |                       |             |          |
|-------------------------------------|----------------------------------------------------------------------------------------------------------------------------------------------------------------------------------------------------------------------------------------------|-----------------------|-------------|----------|
| -fugro                              |                                                                                                                                                                                                                                              |                       | DATE        | 22.12.15 |
|                                     | HARRINGTON STREET                                                                                                                                                                                                                            | AREA STAT             | DRAWN BY    | KTM/A.P. |
|                                     | JCT MACKWORTH STREET                                                                                                                                                                                                                         | stepti                | CHECKED     | KTM/K.H. |
|                                     | ROAD CLOSURE                                                                                                                                                                                                                                 |                       | SCALE       | N.T.S.   |
|                                     |                                                                                                                                                                                                                                              | Theoda is also for it | Drawin      |          |
|                                     | 1 TEMPORARY TRAFFIC MANAGEMENT IS SET IN ACCORDANCE<br>WITH CHAPTER 8 AND SAFE WORKING PRACTICES.<br>2 ALL BUS STOPS, PARKING/LOADING BAYS TO BE SUSPENDED<br>PRIOR TO WORKS COMMENCING.<br>3 WORKS VEHICLES TO BE PARKED IN THE WORKS AREA. |                       |             |          |
| Traffic Management<br>Services Ltd. |                                                                                                                                                                                                                                              |                       | 1052.53 - 8 |          |