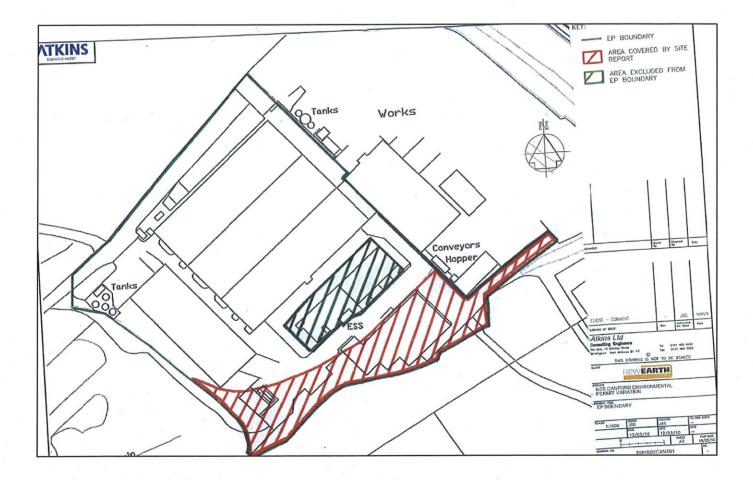

#### 2.2 The site

2.2.1 The activities shall not extend beyond the site, being the land shown edged in green on the site plan at schedule 7 to this permit.