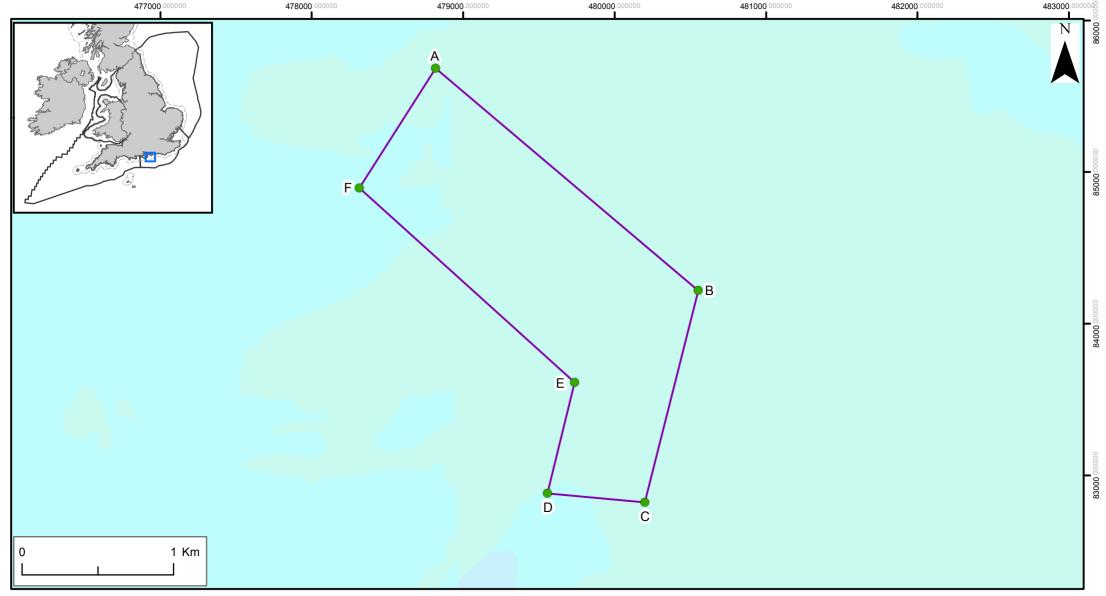

## Utopia rMCZ Boundary

Recommended MCZ

Regional MCZ project area

MCZ boundary co-ordinates

-- 12nM Territorial Seas Limit

Land

| Point | Lat               | Long             |
|-------|-------------------|------------------|
| Α     | 50° 39' 55.844" N | 0° 53' 10.064" W |
| В     | 50° 39' 7.485" N  | 0° 51' 42.920" W |
| С     | 50° 38' 22.454" N | 0° 52' 2.009" W  |
| D     | 50° 38' 24.741" N | 0° 52' 34.653" W |
| Е     | 50° 38' 48.313" N | 0° 52' 24.970" W |
| F     | 50° 39' 30.523" N | 0° 53' 36.345" W |