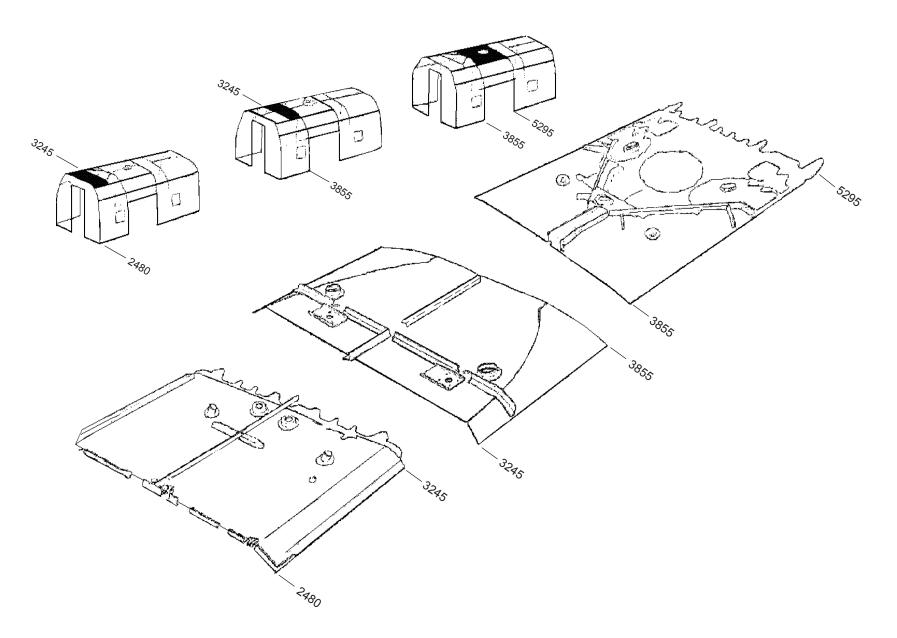

LIM/ADF                              |  |
|              |                                                             |              |                                                |                                |                                                                        |  |
|              | Date:                                                       | A/F Hours:   | ]                                              | Serial Number:                 |                                                                        |  |
|              |                                                             |              |                                                |                                |                                                                        |  |



**Top Deck Damage Record**