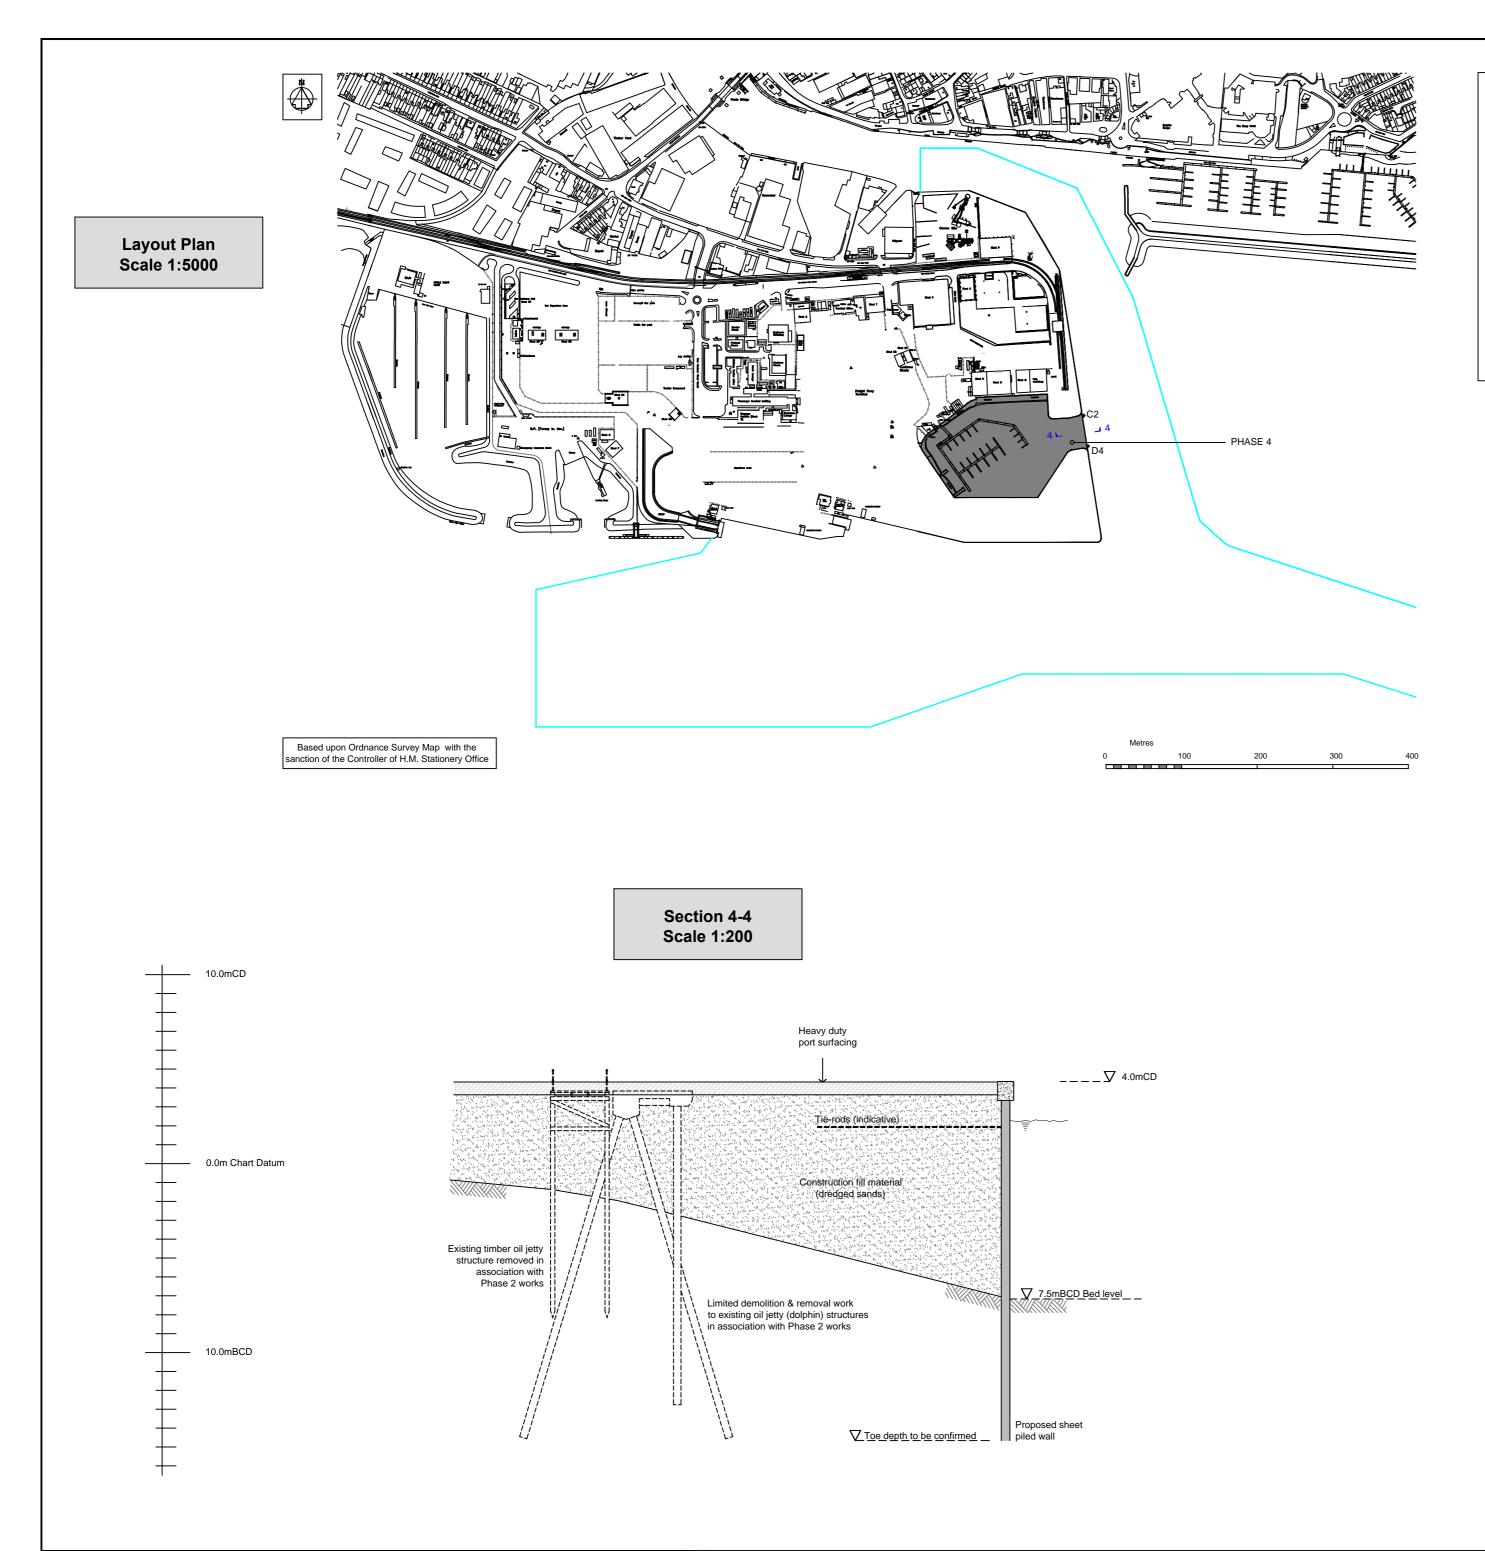

## PHASE 4

Completion of east facing quay by sheet piling and subsequent infill to Port of Poole Marina.

Summary Description of Proposed Works

Setting Out PointsC250 42.524N, 001 59.162WD450 42.503n, 001 59.157W

Reclamation area circa 22,000m2

## NOTES

1. Building and land uses shown are indicative only.