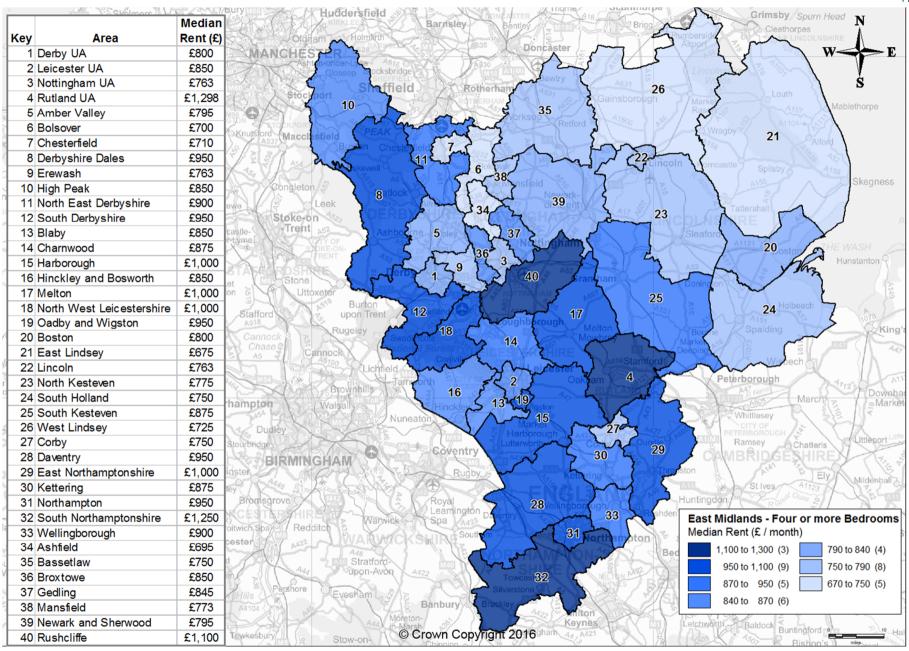

## Private Rental Market Statistics, 'Four or more Bedrooms' monthly rents recorded between 1 April 2015 and 31 March 2016 for East Midlands

Statistics derived from fewer than 5 observations have been suppressed and denoted by '-'.