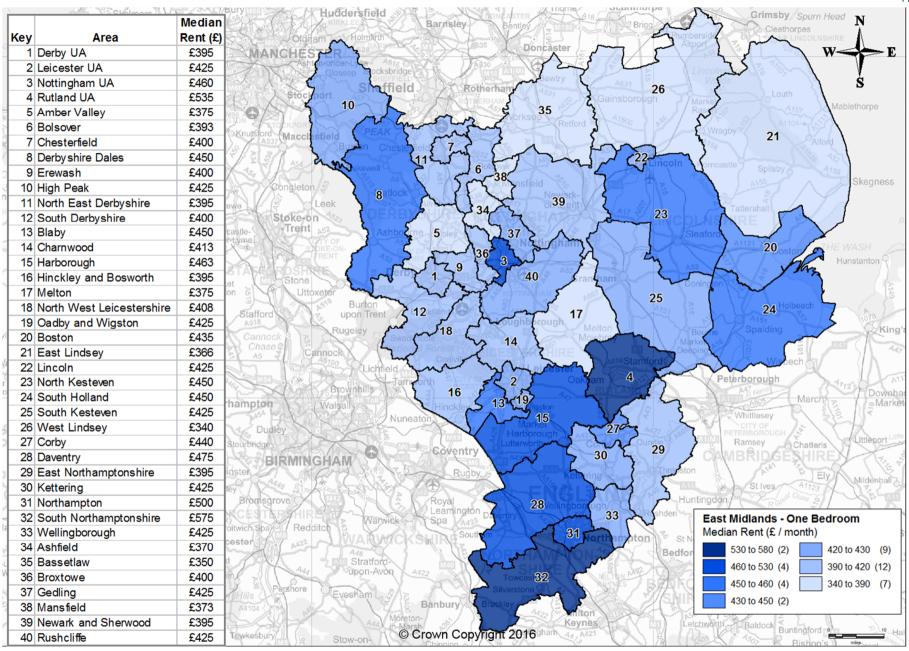

#### Private Rental Market Statistics, 'One Bedroom' monthly rents recorded between 1 April 2015 and 31 March 2016 for East Midlands

Statistics derived from fewer than 5 observations have been suppressed and denoted by '-'.