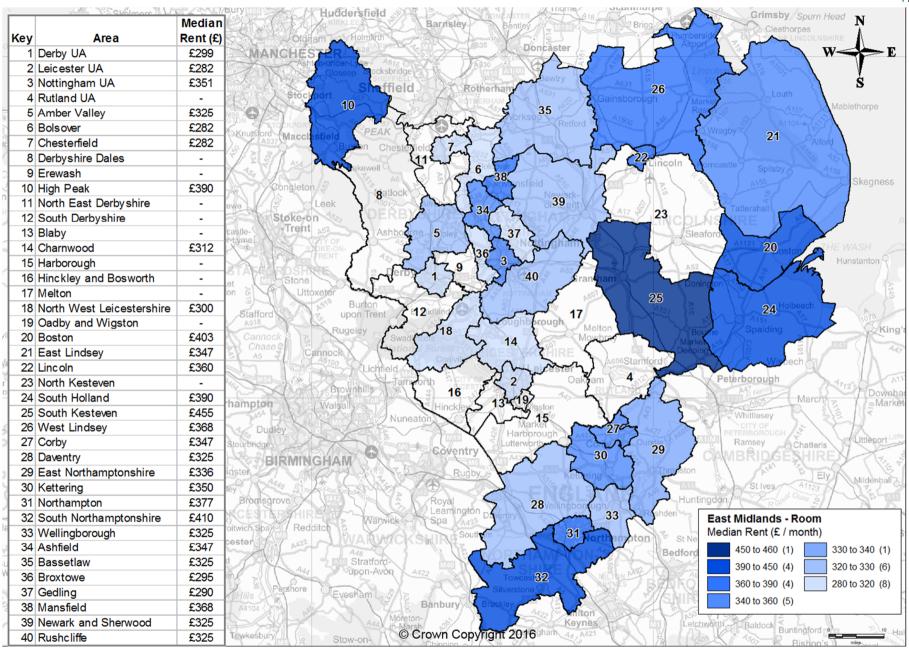

### Private Rental Market Statistics, 'Room' monthly rents recorded between 1 April 2015 and 31 March 2016 for East Midlands

Statistics derived from fewer than 5 observations have been suppressed and denoted by '-'.