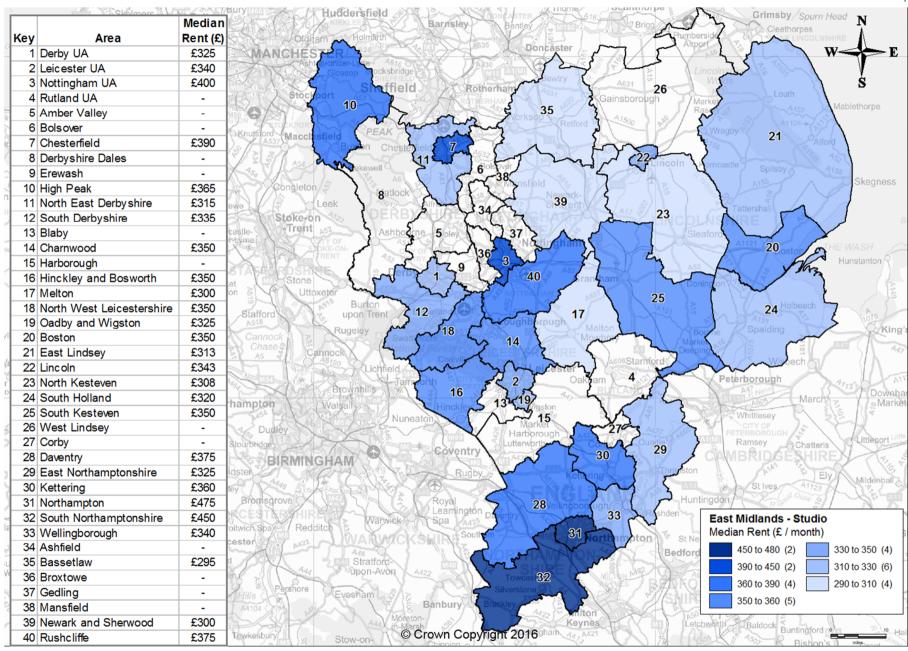

### Private Rental Market Statistics, 'Studio' monthly rents recorded between 1 April 2015 and 31 March 2016 for East Midlands

Statistics derived from fewer than 5 observations have been suppressed and denoted by '-'.