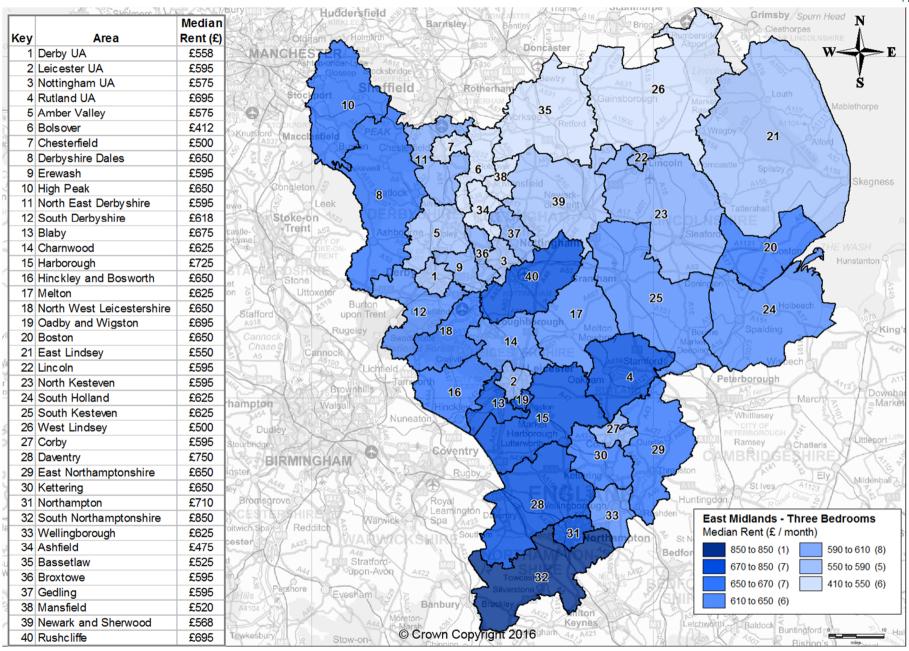

# Private Rental Market Statistics, 'Three Bedrooms' monthly rents recorded between 1 April 2015 and 31 March 2016 for East Midlands

Statistics derived from fewer than 5 observations have been suppressed and denoted by '-'.