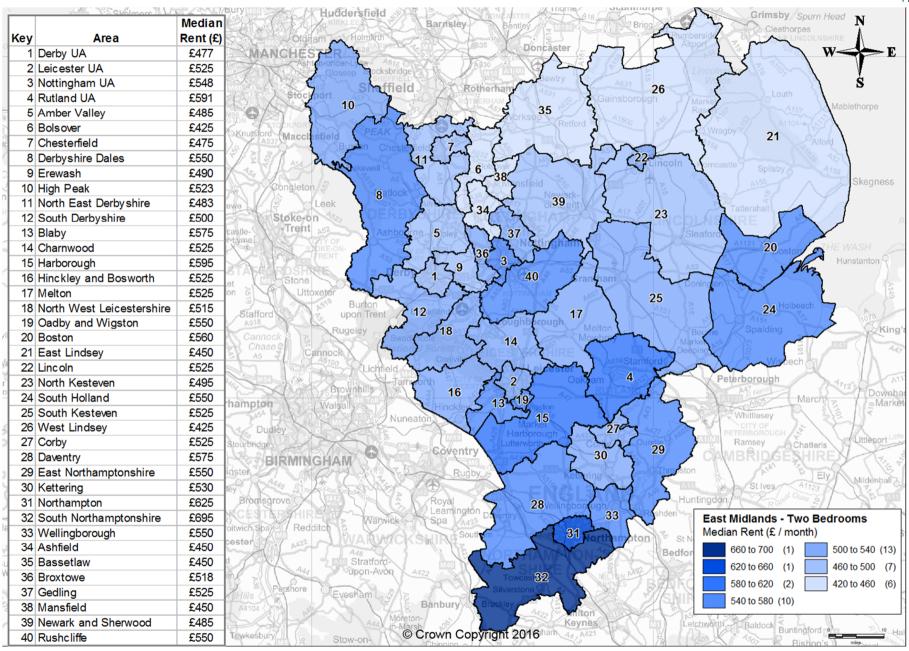

### Private Rental Market Statistics, 'Two Bedrooms' monthly rents recorded between 1 April 2015 and 31 March 2016 for East Midlands

Statistics derived from fewer than 5 observations have been suppressed and denoted by '-'.