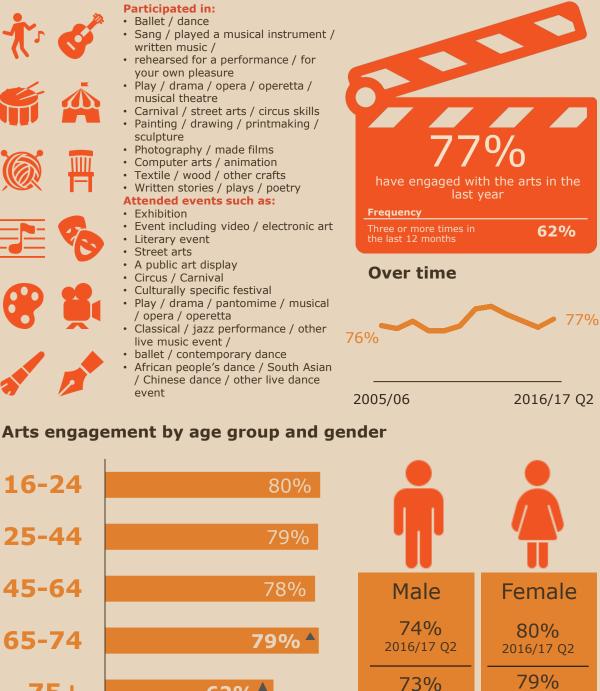

2016/17 Q2: October 2015 - September 2016

▲ indicates significant increase to 05/06 ▼ indicates significant decrease to 05/06

2005/06

## Arts

In the last 12 months, have you done any of these activities or been to any of these events... in your own-time or as part of voluntary work?

|       |    | Partic                                  |
|-------|----|-----------------------------------------|
|       |    | <ul> <li>Balle</li> </ul>               |
| 15    | C. | <ul> <li>Sang</li> </ul>                |
|       |    | writt                                   |
| • •   |    | <ul> <li>rehe</li> </ul>                |
|       |    | your                                    |
| and a |    | <ul> <li>Play</li> </ul>                |
|       |    | mus                                     |
|       |    | Carr                                    |
|       |    | Pain                                    |
|       |    | scul                                    |
|       |    | Phot                                    |
|       | Ŧ  | • Com                                   |
|       | E  | Text                                    |
|       |    | • Writ                                  |
|       |    | Atten                                   |
|       |    | <ul><li>Exhi</li><li>Ever</li></ul>     |
|       |    | <ul> <li>Ever</li> <li>Liter</li> </ul> |
|       | V3 | Stre                                    |
|       |    | • A pt                                  |
|       |    | Circi                                   |
|       |    | Cult                                    |
|       |    | Play                                    |
| 8     |    | / op                                    |
|       |    | Clas                                    |
|       |    | live                                    |
|       |    | • balle                                 |
| -     |    | Afric                                   |
|       |    | / Ch                                    |
|       |    | ever                                    |
|       |    |                                         |
|       |    |                                         |

16-24

25-44

45-64

65-74

75+

## et / dance g / played a musical instrument / ten music / earsed for a performance / for own pleasure / drama / opera / operetta / ical theatre nival / street arts / circus skills ting / drawing / printmaking / pture tography / made films puter arts / animation tile / wood / other crafts ten stories / plays / poetry ded events such as: bition nt including video / electronic art rary event et arts ublic art display us / Carnival urally specific festival / drama / pantomime / musical era / operetta sical / jazz performance / other music event / et / contemporary dance can people's dance / South Asian inese dance / other live dance ۱t

**62%** 

2005/06