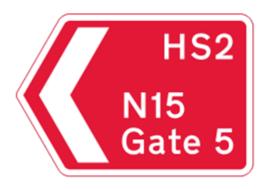

# Direction signing to worksites

# Sign design

**HS2 WORKS TRAFFIC** 

N11 gates 12 - 15

Junction signs

Site access signs