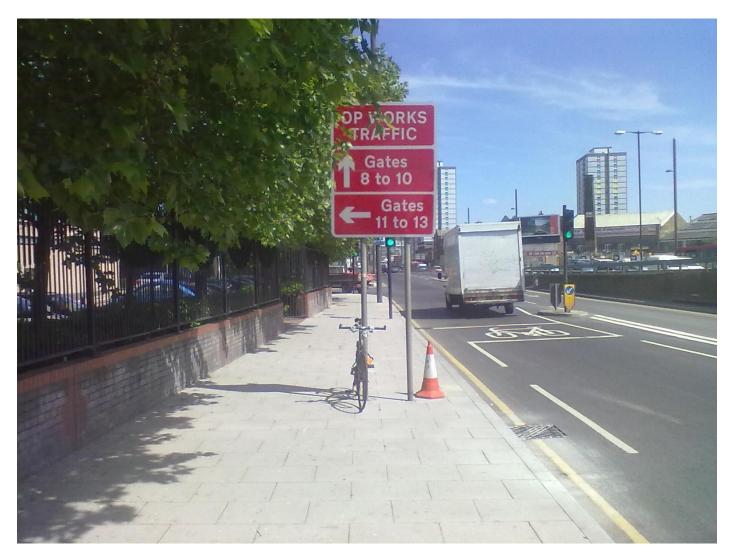

# Direction signing to worksites

# Sign design

**HS2 WORKS TRAFFIC** 

N11 gates 12 - 15

Junction signs

Site access signs