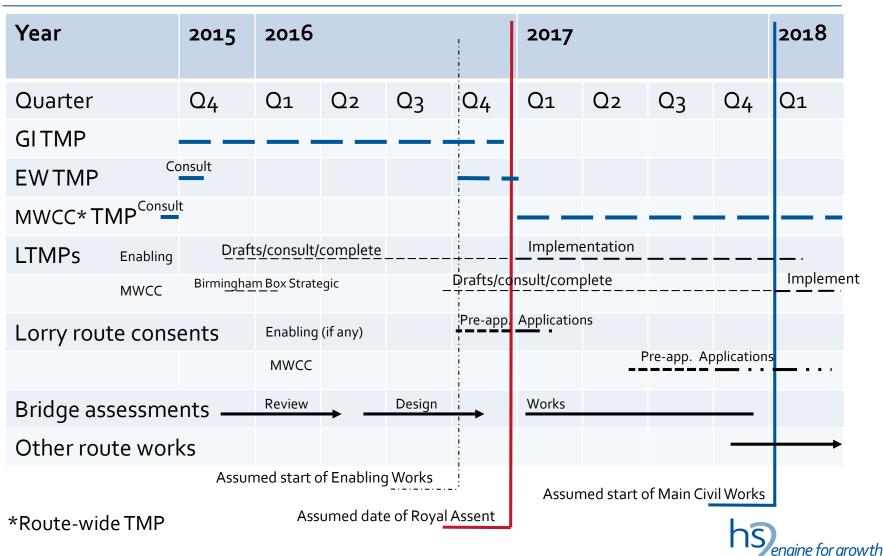

#### Next steps

- Responses and revisions to go through HS2 governance process
- Issue final 1<sup>st</sup> version
- Convert 1<sup>st</sup> version into the MWCC employer requirements

End 2016 - review against final CoCP — as necessary version 2 to be prepared early 2017.

#### **Consents and Approvals – Draft Approach**

- Temporary covered by the Route-wide Traffic Management Plan (RTMP)
  - Already shared with the Highways Sub-group
  - To be finalised (as previously discussed)
- Permanent planned to be covered by the 'Consents and Approvals Strategy – Permanent Highway Works'
  - First draft nearly ready
  - Will be shared with the Highways Sub-group