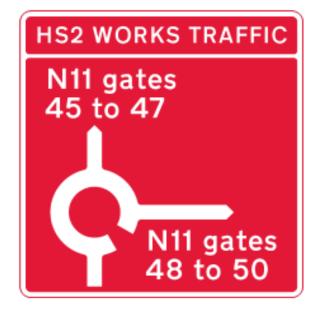

# Direction signing to worksites

# Sign design

**HS2 WORKS TRAFFIC** 

N11 gates 12 - 15

Junction signs

Site access signs