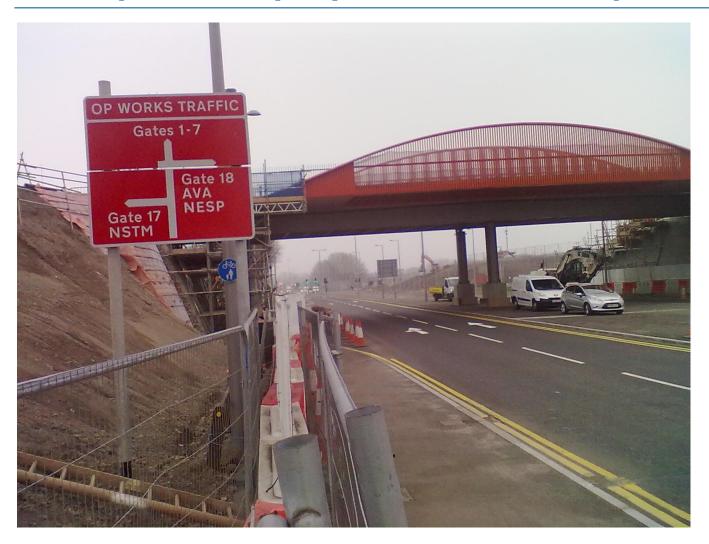

# Direction signing to worksites

# Typical worksites – signs

# Typical worksites – signs

- 5 approach signs to junctions (red dots)
- 5 double sided finger post signs (blue dots)