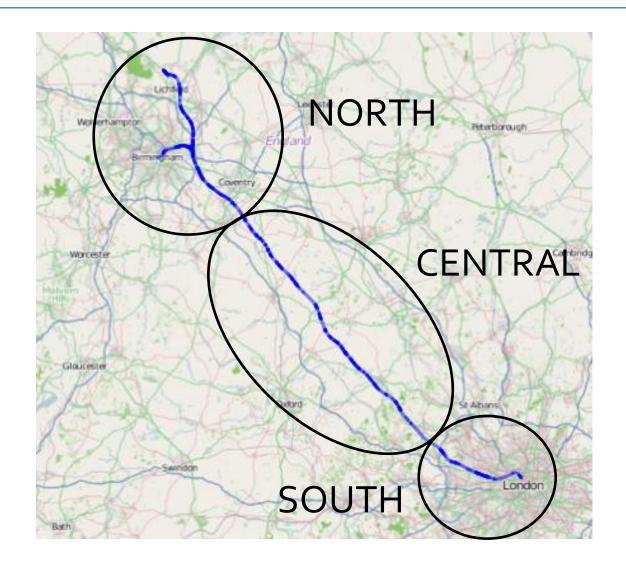

# Delivery sections, sectors, lots North is shown as example:

| Delivery<br>Area | Delivery Section                                                    | Delivery Sector                                                                         | Delivery Lot                                                                                                                                                                        |  |  |  |
|------------------|---------------------------------------------------------------------|-----------------------------------------------------------------------------------------|-------------------------------------------------------------------------------------------------------------------------------------------------------------------------------------|--|--|--|
|                  | Long Itchington<br>Wood Tunnel<br>South Portal to<br>Delta Junction | Long Itchington Wood<br>Tunnel South Portal to<br>Birmingham Interchange<br>Station (1) | Long Itchington Wood Tunnel (Mill Pond Embankment) (1) Ufton to Cubbington (2) Cubbington to Crackley (3) Crackley to Beechwood (4) Beechwood to Birmingham Interchange Station (5) |  |  |  |
|                  | and Birmingham                                                      | Bromford Tunnel (2)                                                                     | Bromford Tunnel (1)                                                                                                                                                                 |  |  |  |
|                  | Spur (1)                                                            | Birmingham Spur West (3)                                                                | Washwood Heath (1) Saltley & Duddeston (2)                                                                                                                                          |  |  |  |
| North            |                                                                     | Delta Junction (1)                                                                      | Delta Main Line (1) Birmingham Spur East (2) Coleshill & Leeds Spur (3) North Chord (4)                                                                                             |  |  |  |
|                  | Delta Junction to WCML Tie In (2)                                   | WCML Tie In (inc                                                                        | Curborough (1)                                                                                                                                                                      |  |  |  |
| (N)              |                                                                     | Manchester Spur (2)                                                                     | WCML Tie In (inc Manchester Spur (2)                                                                                                                                                |  |  |  |
|                  |                                                                     | Middleton to Streethay (3)                                                              | Middleton to Drayton (1)                                                                                                                                                            |  |  |  |
|                  |                                                                     | Birmingham Curzon Street Station (1)                                                    | Birmingham Curzon Street Station (1)                                                                                                                                                |  |  |  |
|                  | Curzon Street &                                                     | Euston Station Fit Out (2)                                                              | Euston Station Fit Out (1)                                                                                                                                                          |  |  |  |
|                  | Birmingham<br>Interchange<br>Stations (3)                           | Old Oak Common Fit Out<br>(3)                                                           | Old Oak Common Fit Out (1)                                                                                                                                                          |  |  |  |
|                  |                                                                     | Birmingham Interchange Station & People Mover Depot (4)                                 | Birmingham Interchange Station & People Mover Depot (1)                                                                                                                             |  |  |  |

# **Delivery simplified**

| Delivery<br>Area | Section | Sector | Lot                             |
|------------------|---------|--------|---------------------------------|
|                  | 1       | 1      | 1<br>2<br>3<br>4<br>5           |
|                  |         | 3      | 1<br>1<br>2                     |
| N                |         | 1      | 1<br>2<br>3                     |
|                  | 2       | 2      | 4<br>5<br>1<br>1<br>2<br>1<br>2 |
|                  |         | 3      | 2<br>3                          |
|                  | 2       | 1<br>2 |                                 |
|                  | 3       | 3<br>4 | 1                               |