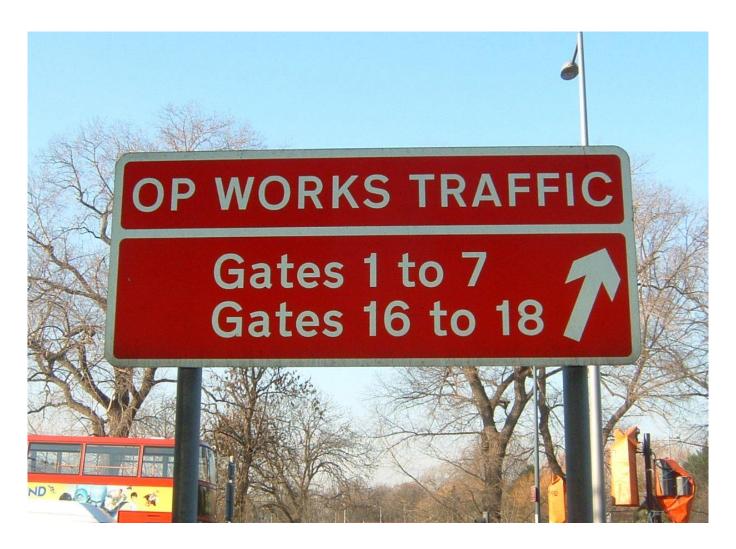

# Direction signing to worksites

# Sign design

**HS2 WORKS TRAFFIC** 

N11 gates 12 - 15

Junction signs

Site access signs