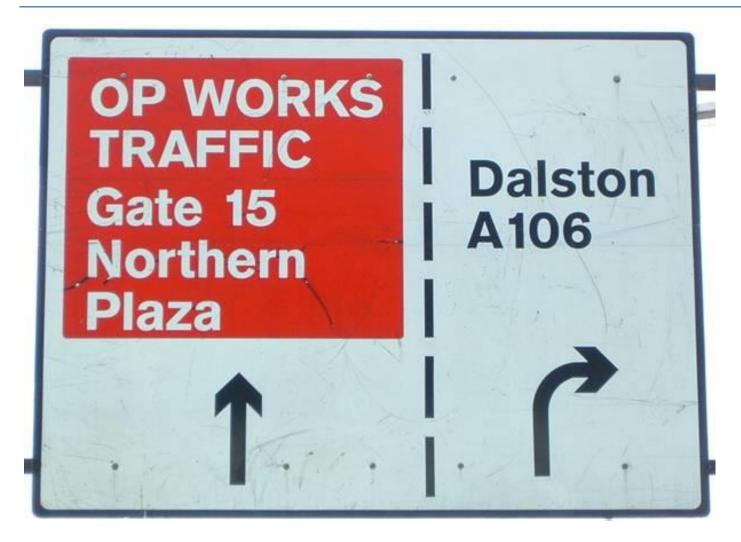

# Direction signing to worksites

# Sign design

**HS2 WORKS TRAFFIC** 

N11 gates 12 - 15

Junction signs

Site access signs