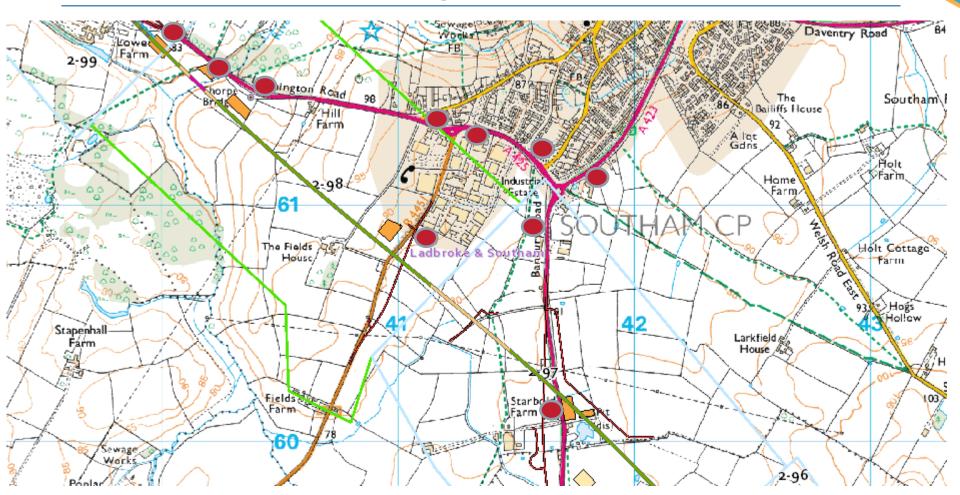

# Typical worksites – signs

# Typical worksites – signs

- 5 approach signs to junctions (red dots)
- 5 double sided finger post signs (blue dots)