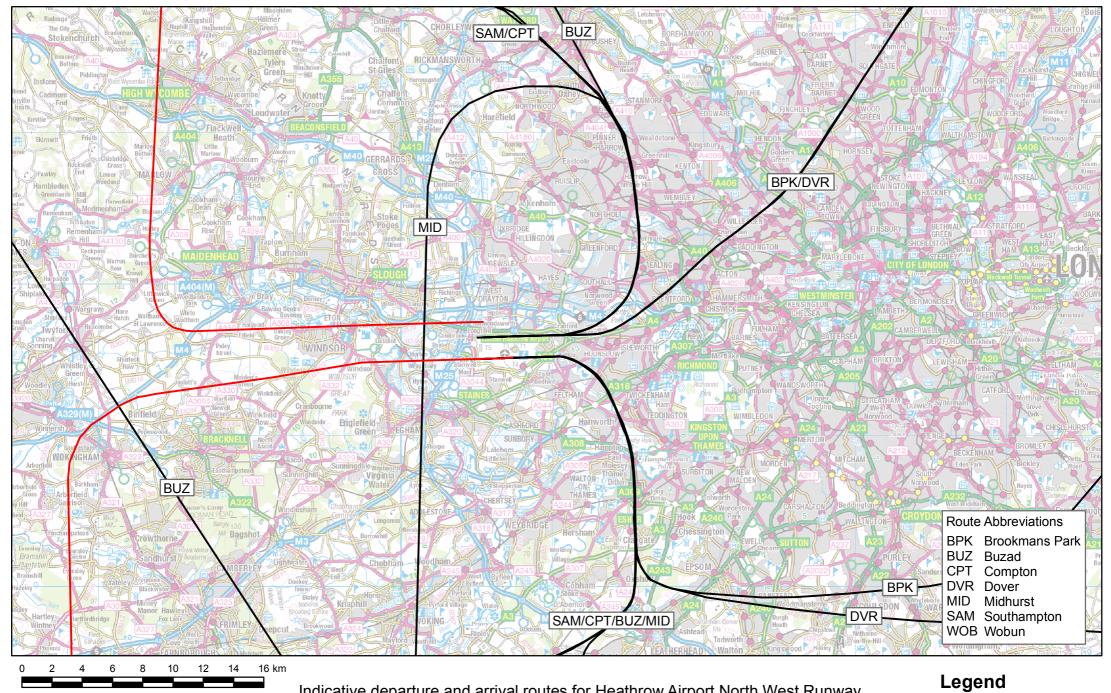

Mode: Easterly, MDL

Departure routes

Arrival routes

Indicative departure and arrival routes for Heathrow Airport North West Runway Minimise Total Affected (H-3R-T)

Mode: Easterly, LDM

Departure routes

Arrival routes