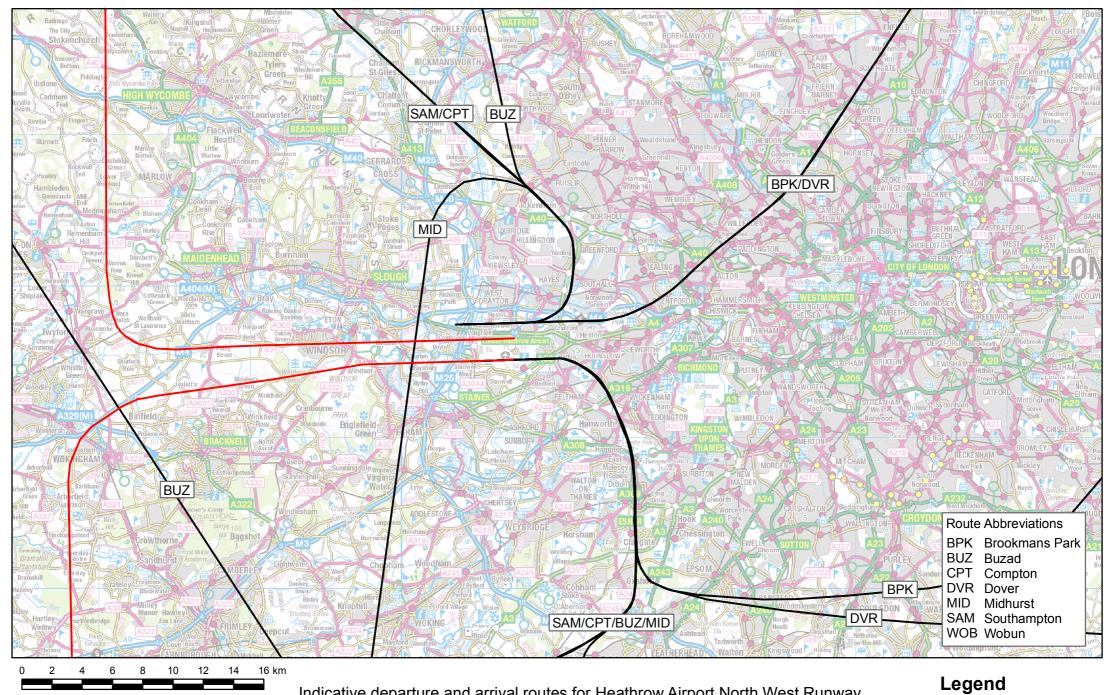

Indicative departure and arrival routes for Heathrow Airport North West Runway Minimise Total Affected (H-3R-T) Mode: Easterly, DLM

Departure routes

Arrival routes

F-27