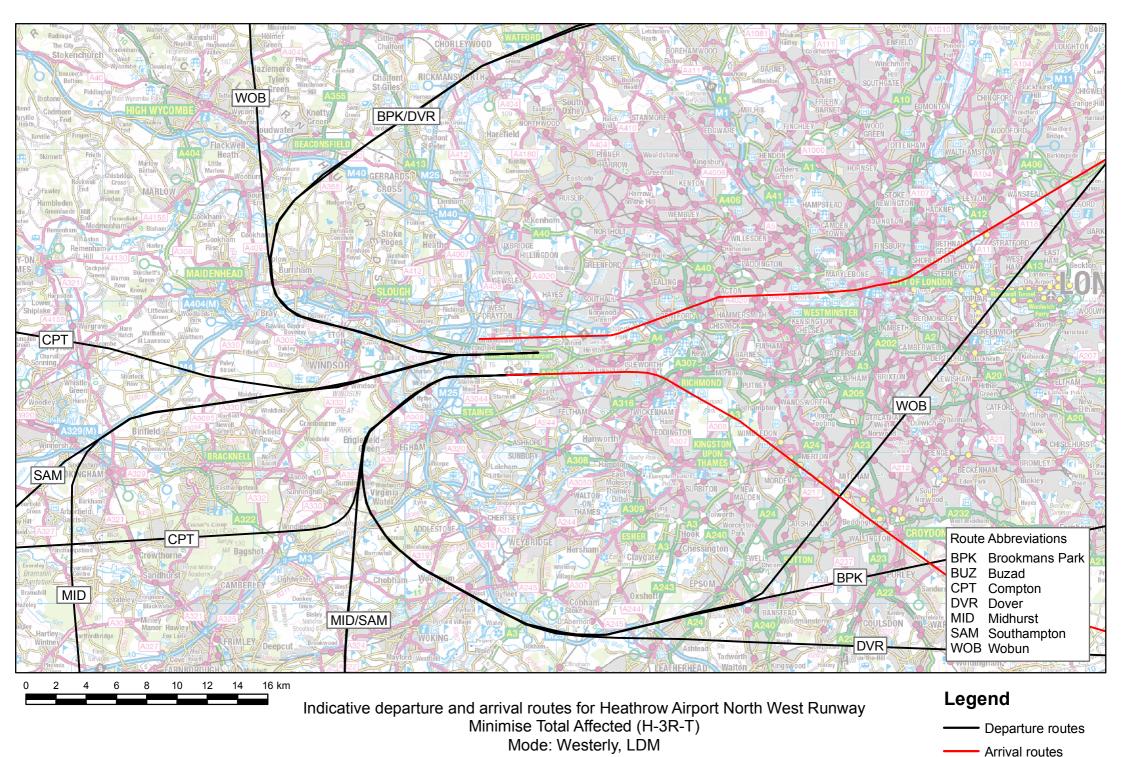

Mode: Easterly, MDL

Departure routes

Arrival routes

Indicative departure and arrival routes for Heathrow Airport North West Runway Minimise Total Affected (H-3R-T)

Mode: Easterly, LDM

Departure routes

Arrival routes