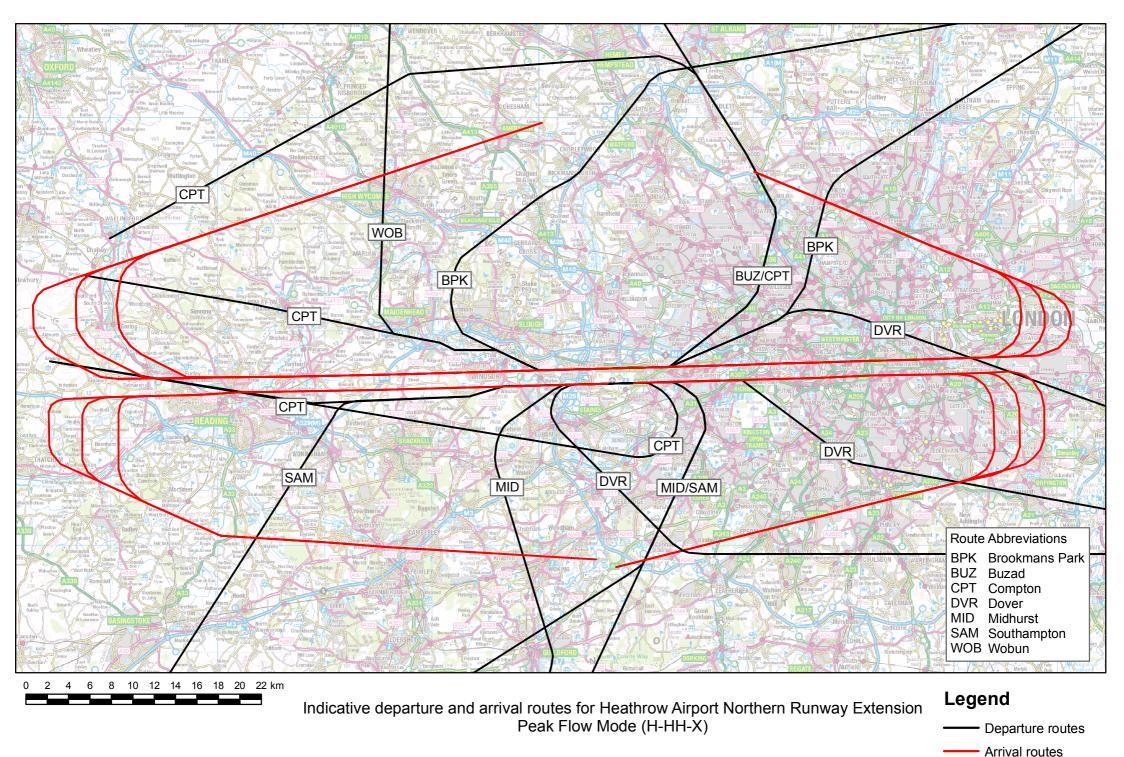

F-20

© Crown Copyright and database right 2014. Ordnance Survey Licence number 100016105

© Crown Copyright and database right 2014. Ordnance Survey Licence number 100016105

F-23

Indicative departure and arrival routes for Heathrow Airport North West Runway
Minimise Total Affected (H-3R-T)
Mode: Easterly, MLD