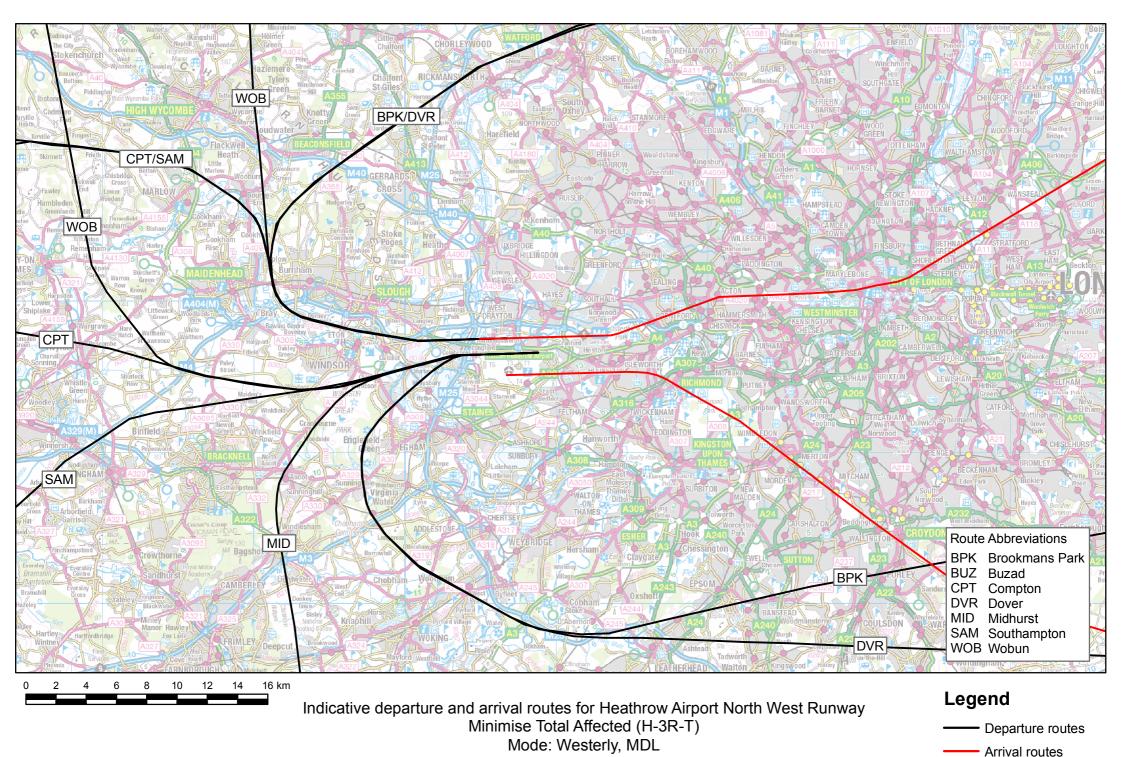

Departure routes

Arrival routes

© Crown Copyright and database right 2014. Ordnance Survey Licence number 100016105

Indicative departure and arrival routes for Heathrow Airport North West Runway Minimise Total Affected (H-3R-T)

Mode: Easterly, MDL

Departure routes

Arrival routes

Indicative departure and arrival routes for Heathrow Airport North West Runway Minimise Total Affected (H-3R-T)

Mode: Easterly, LDM

Departure routes

Arrival routes