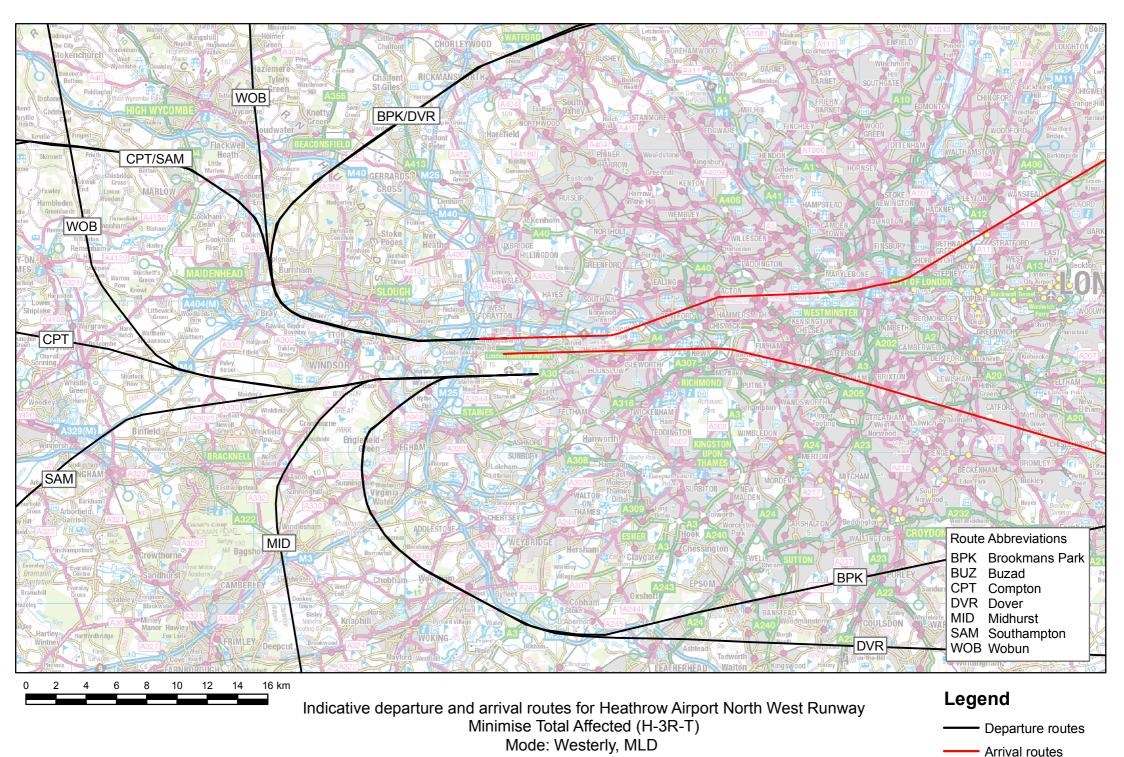

F-20

© Crown Copyright and database right 2014. Ordnance Survey Licence number 100016105

© Crown Copyright and database right 2014. Ordnance Survey Licence number 100016105

F-23

Indicative departure and arrival routes for Heathrow Airport North West Runway
Minimise Total Affected (H-3R-T)
Mode: Easterly, MLD