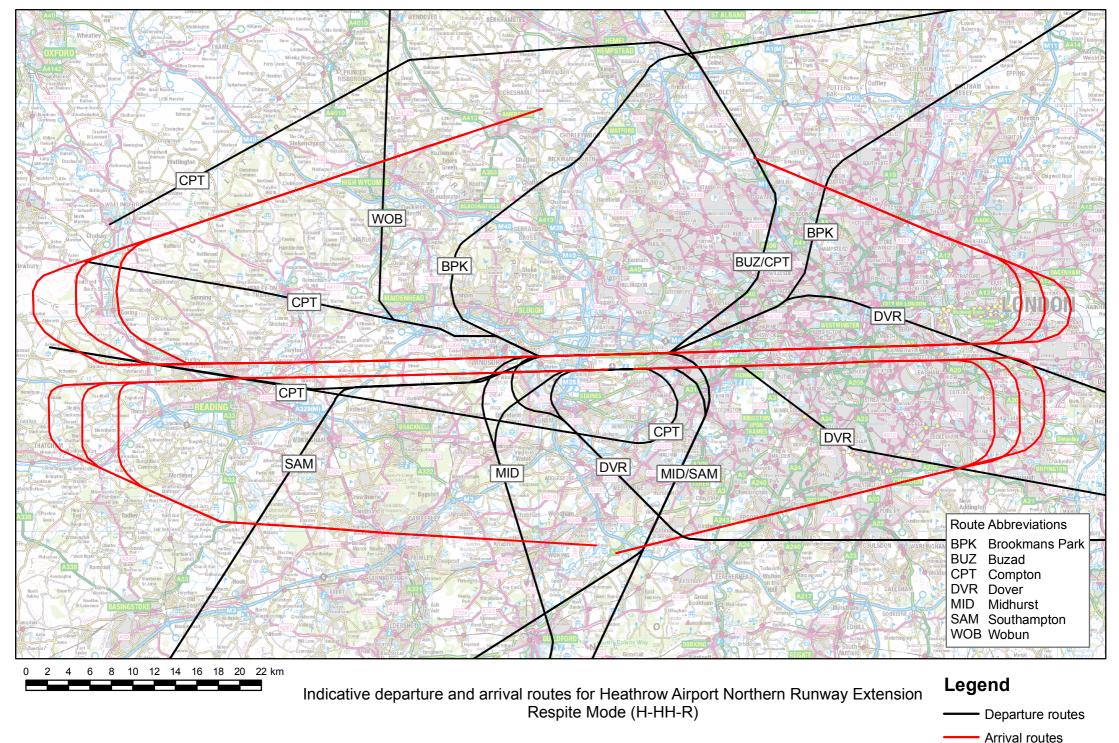

F-20

© Crown Copyright and database right 2014. Ordnance Survey Licence number 100016105

© Crown Copyright and database right 2014. Ordnance Survey Licence number 100016105

F-23

Indicative departure and arrival routes for Heathrow Airport North West Runway
Minimise Total Affected (H-3R-T)
Mode: Easterly, MLD