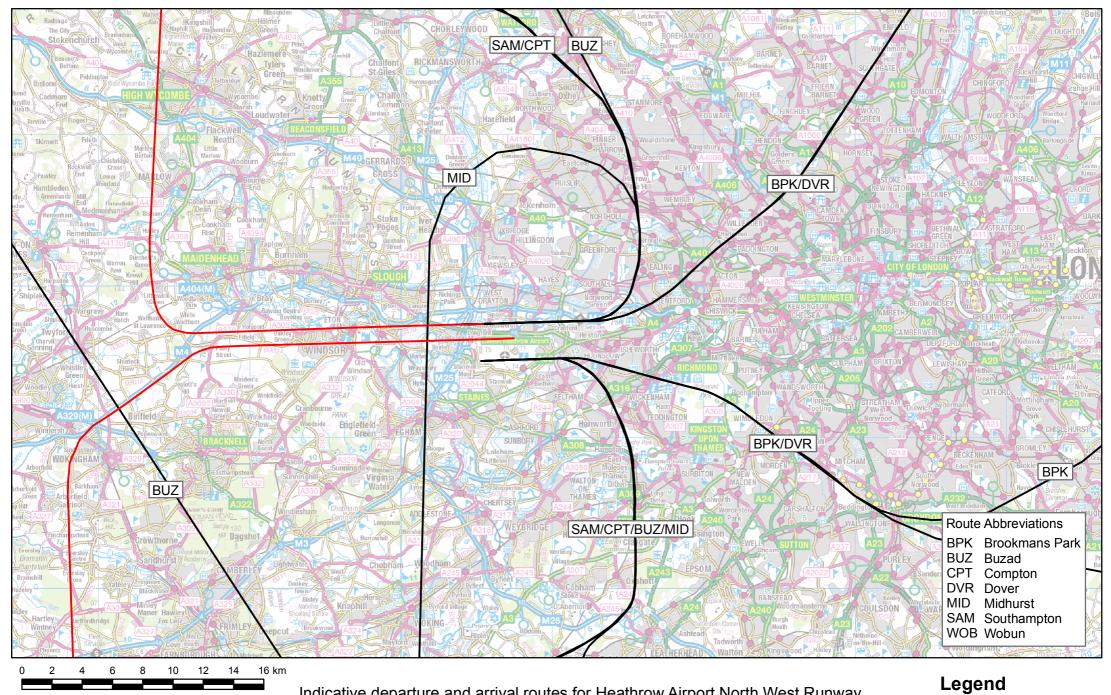

F-20

© Crown Copyright and database right 2014. Ordnance Survey Licence number 100016105

© Crown Copyright and database right 2014. Ordnance Survey Licence number 100016105

F-23

Indicative departure and arrival routes for Heathrow Airport North West Runway
Minimise Total Affected (H-3R-T)
Mode: Easterly, MLD

Departure routes

Arrival routes

© Crown Copyright and database right 2014. Ordnance Survey Licence number 100016105

Indicative departure and arrival routes for Heathrow Airport North West Runway Minimise Total Affected (H-3R-T)