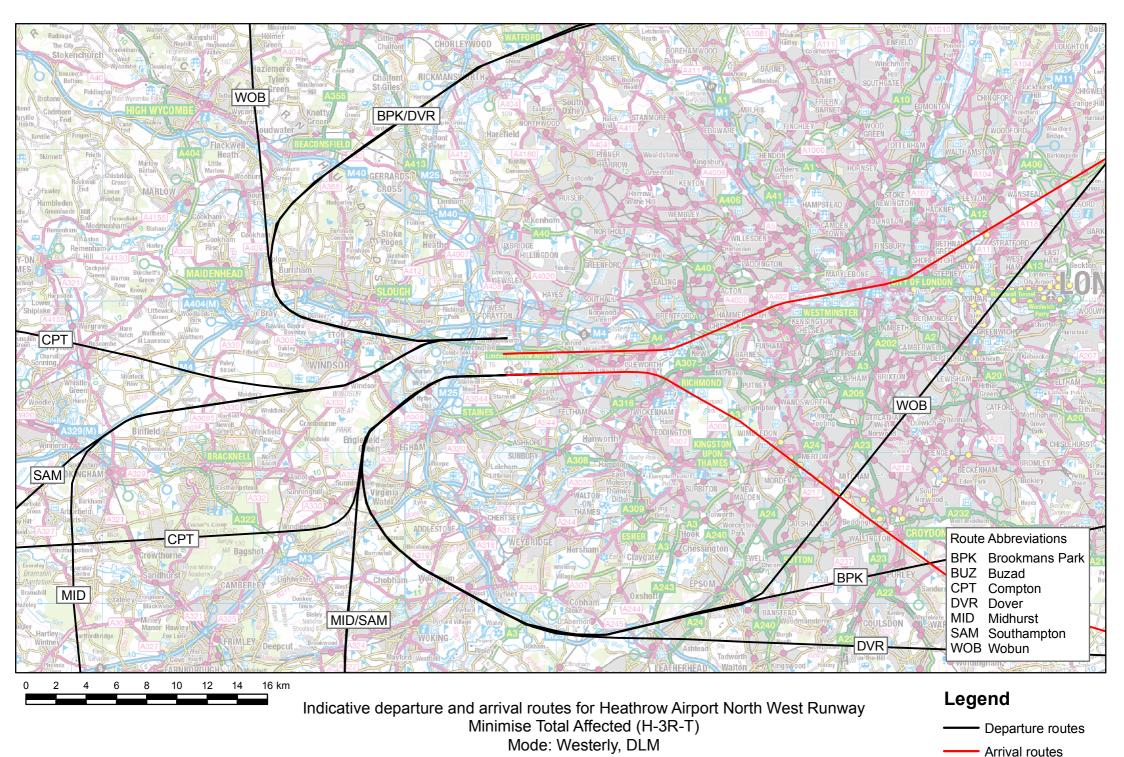

Indicative departure and arrival routes for Heathrow Airport North West Runway Minimise Total Affected (H-3R-T) Mode: Easterly, DLM

Departure routes

Arrival routes

F-27