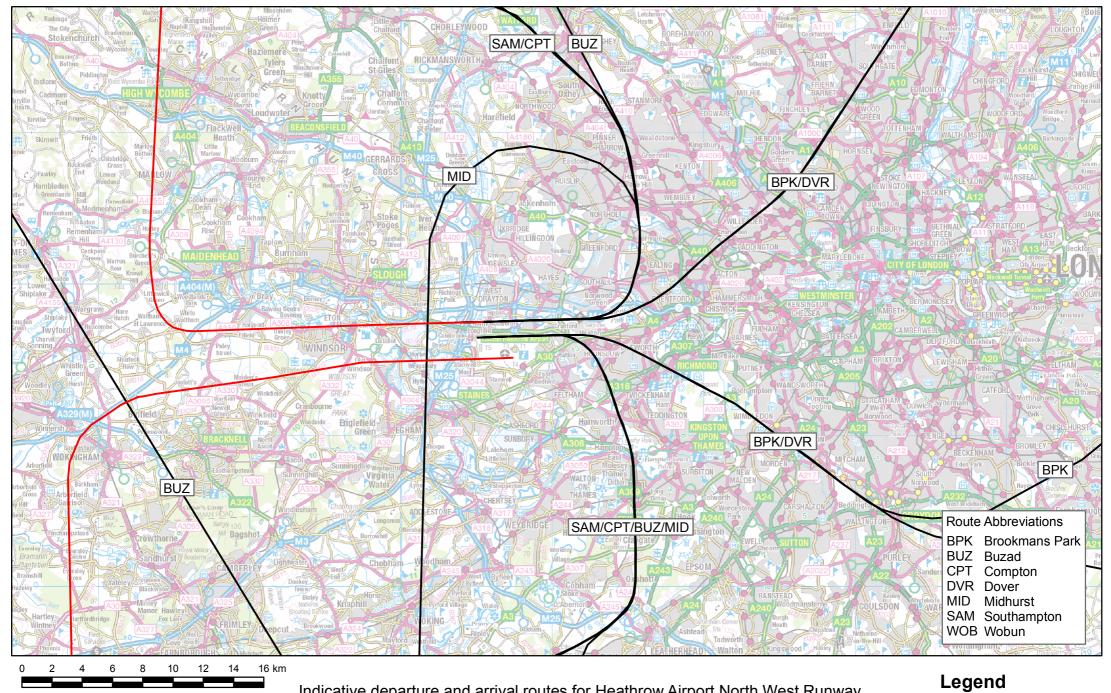

Departure routes

Arrival routes

© Crown Copyright and database right 2014. Ordnance Survey Licence number 100016105

Indicative departure and arrival routes for Heathrow Airport North West Runway Minimise Total Affected (H-3R-T)

Mode: Easterly, MDL

Departure routes

Arrival routes

Indicative departure and arrival routes for Heathrow Airport North West Runway Minimise Total Affected (H-3R-T)

Mode: Easterly, LDM

Departure routes

Arrival routes