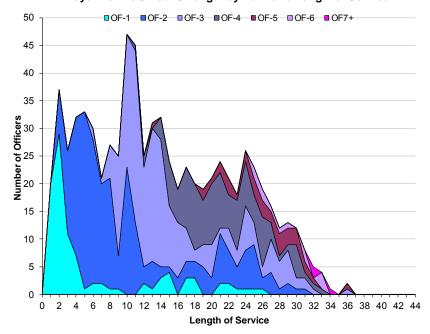

# Trained Regular length of service (LoS)

- 7a. Trained Regular length of service by rank
- 7b. Graph of trained Regular Officer length of service by paid rank split by RN and RM
- 7c. Graph of Regular Ratings and length of service by paid rank split by RN and RM