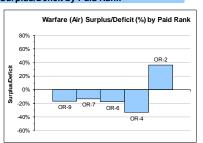

# Trained Regular strengths by branch and paid rank

- 3a. Trained Regular Officer strengths and liability
- 3b. Trained Regular Ratings strengths and liability
- 3c. Graphs of trained Regular Officer surplus/deficit by paid rank
- 3d. Graphs of trained Regular Ratings surplus/deficit by paid rank
- 3e. FTRS Officer strengths by Branch and paid rank
- 3f. FTRS Ratings strengths by Branch and paid rank