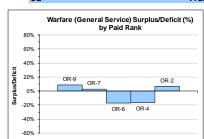

# Trained Regular strengths by branch and paid rank

- 3a. Trained Regular Officer strengths and liability
- 3b. Trained Regular Ratings strengths and liability
- 3c. Graphs of trained Regular Officer surplus/deficit by paid rank
- 3d. Graphs of trained Regular Ratings surplus/deficit by paid rank
- 3e. FTRS Officer strengths by Branch and paid rank
- 3f. FTRS Ratings strengths by Branch and paid rank