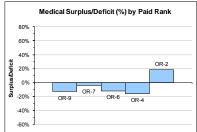

Current month liability figures are provisional pending an adjustment in scaling.

| Branch                  | Specialisation                                                      | GS             | SM    | FAA   | Total          | Liability Sur       | plus/Deficit |
|-------------------------|---------------------------------------------------------------------|----------------|-------|-------|----------------|---------------------|--------------|
| Total                   |                                                                     | 16,780         | 3,140 | 3,580 | 23,490         | 24,170 <sup>p</sup> | -680         |
| Warfare (General Servi  | ce)                                                                 | 3,750          | _     | 60    | 3,810          | 4,010 <sup>p</sup>  | -200         |
| •                       | Warfare Specialist (WS)                                             | 20             | -     | -     | 20             |                     |              |
|                         | WS (Above Water Tactical)                                           | 520            | -     | -     | 520            |                     |              |
|                         | WS (Above Water Warfare)                                            | 430            | -     | -     | 430            |                     |              |
|                         | WS (Under Water)                                                    | 260            | -     | -     | 260            |                     |              |
|                         | WS (Electronic Warfare)                                             | 360            | -     | -     | 360            |                     |              |
|                         | Hydrographic/Meteorological (H/M)                                   | 20             | -     | -     | 20             |                     |              |
|                         | H/M (Hydrographic)                                                  | 100            | _     | -     | 100            |                     |              |
|                         | H/M (Meteorological)                                                | 80             | -     | 20    | 100            |                     |              |
|                         | Mine Warfare                                                        | 340            | -     | -     | 340            |                     |              |
|                         | Diver                                                               | 360            | -     | -     | 360            |                     |              |
|                         | Seaman Specialist                                                   | 620            | -     | -     | 620            |                     |              |
|                         | Naval Airman (Photographer)                                         | _              | _     | 40    | 40             |                     |              |
|                         | Physical Training Instructor                                        | 190            | _     | _     | 190            |                     |              |
|                         | Royal Naw Police                                                    | 230            | _     | _     | 230            |                     |              |
|                         | Communications Technician                                           | 220            | -     | -     | 220            |                     |              |
| L                       |                                                                     |                |       |       |                | n                   |              |
| Warfare (Submarine)     |                                                                     | -              | 570   | -     | 570            | 590 <sup>p</sup>    | -20          |
|                         | Coxswain (Submarines)                                               | -              | 30    | -     | 30             |                     |              |
|                         | Warfare Spec (Sensors Submarines)                                   | -              | 310   | -     | 310            |                     |              |
|                         | Warfare Spec (Tactical Submarines)                                  | -              | 220   | -     | 220            |                     |              |
| Warfare (Air)           |                                                                     | -              | -     | 660   | 660            | 710 <sup>p</sup>    | -50          |
|                         | Aircrewman                                                          | -              | -     | 90    | 90             |                     |              |
|                         | Naval Airman (Aircraft Control)                                     | -              | -     | 110   | 110            |                     |              |
|                         | Naval Airman (Aircraft Handler)                                     | -              | -     | 420   | 420            |                     |              |
|                         | Royal Marines Aircrewman                                            | -              | -     | 40    | 40             |                     |              |
| F                       |                                                                     | 4.040          |       |       | 4.040          | 4 700 P             | 540          |
| Engineer General Servi  |                                                                     | 4,210          | -     | -     | 4,210          | 4,720 <sup>p</sup>  | -510         |
|                         | Marine Engineer Mechanic                                            | 100            | -     | -     | 100            |                     |              |
|                         | Weapon Engineer Mechanic                                            | 30             | -     | -     | 30             |                     |              |
|                         | Eng Technician (Marine Engineers) Eng Technician (Weapon Engineers) | 1,980<br>2,090 | -     | -     | 1,980<br>2,090 |                     |              |
| Engineer Submariner     |                                                                     |                | 2,080 |       | 2,080          | 2,200 <sup>p</sup>  | -110         |
| Linginieer Submanner    | Eng Tech (Marine Eng Submarines)                                    | _              | 1,090 | _     | 1,090          | 2,200               | -110         |
|                         | Eng Tech (Weapon Eng Submarines)                                    | _              | 990   | _     | 990            |                     |              |
|                         |                                                                     | -              | ~     | -     | 990<br>~       |                     |              |
|                         | Marine Engineer Mechanic Weapon Engineer Mechanic                   | -              | ~     | -     | ~              |                     |              |
| Air Engineer            |                                                                     |                |       | 2,860 | 2,860          | 2,830 <sup>p</sup>  | 30           |
| Air Engineer            | Air Engineer Artificer                                              | -              | -     |       |                | 2,030               | 30           |
|                         | Air Engineer Artificer                                              | -              | -     | 50    | 50             |                     |              |
|                         | Air Engineer Mechanic                                               | -              | -     | 80    | 80             |                     |              |
|                         | Air Engineer Technician                                             | -              | -     | 2,590 | 2,590          |                     |              |
|                         | Naval Airman (Survival Equipment)                                   | -              | -     | 140   | 140            |                     |              |
| Logistics               |                                                                     | 2,100          | 390   | -     | 2,490          | 2,550 <sup>p</sup>  | -60          |
|                         | Caterer                                                             | 60             | 10    | -     | 60             |                     |              |
|                         | Chef                                                                | 530            | 140   | -     | 660            |                     |              |
|                         | Family Service                                                      | 30             | -     | -     | 30             |                     |              |
|                         | Steward                                                             | 290            | 70    | -     | 360            |                     |              |
|                         | Supply Chain                                                        | 490            | 100   | -     | 580            |                     |              |
|                         | Writer                                                              | 630            | 80    | -     | 710            |                     |              |
|                         | Royal Marines Chef                                                  | 80             | -     | -     | 80             |                     |              |
| Medical                 |                                                                     | 790            | 90    | -     | 880            | 910 <sup>p</sup>    | -30          |
|                         | Dental Hygienist                                                    | 10             | -     | -     | 10             |                     |              |
|                         | Dental Surgery Assistant                                            | 70             |       | -     | 70             |                     |              |
|                         | Medical Assistant                                                   | 430            | 90    | -     | 530            |                     |              |
|                         | Medical Technician                                                  | 50             | -     | -     | 50             |                     |              |
|                         | Naval Nurse<br>Royal Marines Medical Assistant                      | 150<br>60      | -     | -     | 150<br>60      |                     |              |
|                         |                                                                     |                |       |       |                |                     |              |
| Royal Marines (excl Che | efs, Med Asst & Aircrewmen)                                         | 5,930          | _     | _     | 5,930          | 5,640 <sup>p</sup>  | 290          |
|                         | Band Service                                                        | 270            | _     | _     | 270            | -,- · <del>-</del>  | _50          |
|                         |                                                                     |                |       |       |                |                     |              |
|                         | Bugler                                                              | 70             | -     | -     | 70             |                     |              |
|                         | Bugler<br>General Service                                           | 70<br>5,590    | -     | -     | 70<br>5,590    |                     |              |