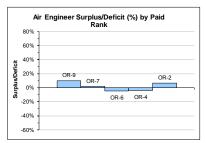

|                       |                     | OF7        |        |         |        |        |        |      |                    |
|-----------------------|---------------------|------------|--------|---------|--------|--------|--------|------|--------------------|
| Branch                |                     | and above  | OF-6   | OF-5    | OF-4   | OF-3   | OF-2   | OF-1 | Total              |
| Total                 | Strength            | 40         | 80     | 270     | 1,000  | 2,000  | 2,160  | 260  | 5,810              |
|                       | Liability           | 30         | 80     | 260     | 1,000  | 1,990  | 2,570  | -    | 5,940 <sup>p</sup> |
|                       | Surplus / Deficit   | ~          | ~      | 10      | ~      | 10     | -410   | 260  | -120               |
|                       |                     |            |        |         |        |        |        |      |                    |
| Varfare Varfare       |                     |            |        |         |        |        |        |      |                    |
|                       | Strength            | 20         | 30     | 100     | 370    | 910    | 1,000  | 100  | 2,540              |
|                       | Liability           | 20         | 40     | 100     | 370    | 870    | 1,220  | _    | 2,610 <sup>p</sup> |
|                       | Surplus / Deficit   | 10         | ~      | ~       | ~      | 40     | -210   | 100  | -80                |
|                       | % Surplus / Deficit | 30.8%      | -13.0% | -0.6%   | 0.2%   | 4.5%   | -17.6% | -    | -2.9%              |
| Engineer              |                     |            |        |         |        |        |        |      |                    |
| •                     | Strength            | 10         | 20     | 90      | 270    | 550    | 590    | 30   | 1,550              |
|                       | Liability           | 10         | 30     | 80      | 250    | 540    | 690    | _    | 1,590 <sup>p</sup> |
|                       | Surplus / Deficit   | ~          | ~      | 10      | 20     | ~      | -100   | 30   | -40                |
|                       | % Surplus / Deficit | -40.1%     | -4.3%  | 15.6%   | 6.1%   | 0.7%   | -13.9% | -    | -2.6%              |
| _ogistics             | •                   |            |        |         |        |        |        |      |                    |
| -                     | Strength            | ~          | 10     | 20      | 80     | 170    | 190    | 30   | 500                |
|                       | Liability           | _          | 10     | 20      | 90     | 160    | 200    | _    | 470 <sup>p</sup>   |
|                       | Surplus / Deficit   | ~          | ~      | 10      | ~      | 10     | -10    | 30   | 30                 |
|                       | % Surplus / Deficit | _          | 79.3%  | 30.9%   | -1.8%  | 5.1%   | -6.0%  | -    | 7.4%               |
| /ledical              |                     |            |        |         |        |        |        |      |                    |
|                       | Strength            | ~          | ~      | 30      | 110    | 160    | 120    | 10   | 440                |
|                       | Liability           | ~          | 10     | 30      | 140    | 210    | 150    | _    | 530 <sup>p</sup>   |
|                       | Surplus / Deficit   | ~          | ~      | -10     | -20    | -40    | -20    | 10   | -90                |
|                       | % Surplus / Deficit | 3.2%       | -39.4% | -17.9%  | -20.8% | -24.5% | 28.8%  | -    | -14.2%             |
| Chaplain              |                     | 0.270      | 00.170 |         | 20.070 | 2      | 20.070 |      |                    |
|                       | Strength            | ~          | ~      | _       | 50     | _      | _      | _    | 60                 |
|                       | Liability           | ~          |        | ~       | 50     | _      | _      | _    | 60 <sup>p</sup>    |
|                       | Surplus / Deficit   | ~          | ~      | ~       | ~      | _      |        |      | ~                  |
|                       | % Surplus / Deficit | 3.2%       | _      | -100.0% | 1.0%   |        |        |      | 1.1%               |
| Royal Marines General |                     | 0.270      |        | 100.070 | 1.070  |        |        |      | 1.170              |
| toyar marineo conorar | Strength            | ~          | 10     | 30      | 120    | 210    | 240    | 100  | 710                |
|                       | Liability           | _          | 10     | 30      | 110    | 210    | 320    | -    | 670 <sup>p</sup>   |
|                       | •                   | see note 1 | ~      | 30<br>~ |        | ~      |        |      |                    |
|                       | Surplus / Deficit   | see note 1 |        |         | 10     |        | -70    | 100  | 40                 |
|                       | % Surplus / Deficit | ac note i  | 22.9%  | -3.6%   | 7.2%   | 1.8%   | -22.5% | -    | 5.9%               |
| Royal Marines Band Se |                     |            |        |         |        |        |        |      |                    |
|                       | Strength            | -          | -      | -       | ~      | ~      | 10     | ~    | 10                 |
|                       | Liability           | -          | -      | -       | ~      | ~      | ~      | -    | 10 <sup>p</sup>    |
|                       | Surplus / Deficit   | -          | -      | -       | ~      | ~      | ~      | ~    | 10                 |
|                       | % Surplus / Deficit | -          | -      | -       | 14.2%  | 44.8%  | 38.6%  | -    | 61.7%              |
| Careers/Other         |                     |            |        |         |        |        |        |      |                    |
|                       | Strength            | -          | -      | -       | -      | -      | -      | -    | -                  |
|                       | Liability           | -          | -      | -       | -      | -      | -      | -    | -                  |
|                       | Surplus / Deficit   | -          | -      | -       | -      | -      | -      | -    | -                  |
|                       | % Surplus / Deficit | -          | -      | -       | -      | -      | -      | -    | -                  |
| Unspecified           |                     |            |        |         |        |        |        |      |                    |
|                       | Strength            | _          | _      | _       | _      | _      | _      | _    | _                  |