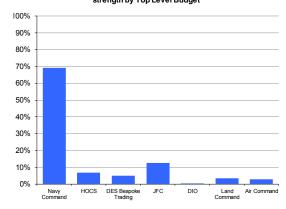

# Trained Regular strengths by Top Level Budget (TLB) and paid rank

• 6a. Trained Regular strength by TLB and paid rank