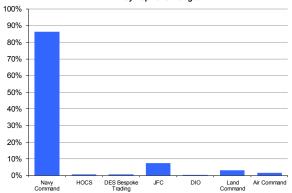

# Trained Regular strengths by Top Level Budget (TLB) and paid rank

• 6a. Trained Regular strength by TLB and paid rank