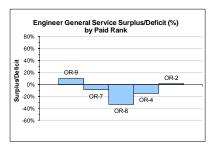

# Trained Regular strengths by branch and paid rank

- 3a. Trained Regular Officer strengths and liability
- 3b. Trained Regular Ratings strengths and liability
- 3c. Graphs of trained Regular Officer surplus/deficit by paid rank
- 3d. Graphs of trained Regular Ratings surplus/deficit by paid rank
- 3e. FTRS Officer strengths by Branch and paid rank
- 3f. FTRS Ratings strengths by Branch and paid rank