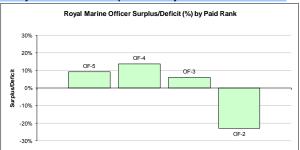

# Trained Regular strengths by branch and paid rank

- 3a. Trained Regular Officer strengths and liability
- 3b. Trained Regular Ratings strengths and liability
- 3c. Graphs of trained Regular Officer surplus/deficit by paid rank
- 3d. Graphs of trained Regular Ratings surplus/deficit by paid rank
- 3e. FTRS Officer strengths by Branch and paid rank
- 3f. FTRS Ratings strengths by Branch and paid rank