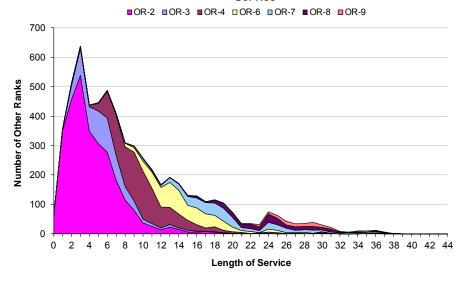

# Trained Regular length of service (LoS)

- 7a. Trained Regular length of service by rank
- 7b. Graph of trained Regular Officer length of service by paid rank split by RN and RM
- 7c. Graph of Regular Ratings and length of service by paid rank split by RN and RM