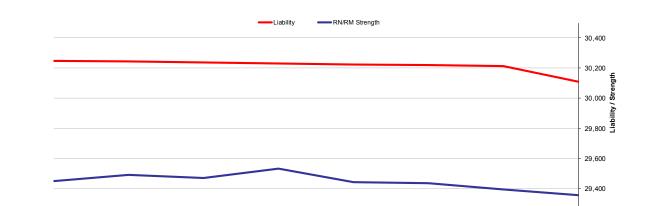

# Historic Trained Regular Royal Navy and Royal Marines Strengths and Liability by Quarter Liability RN/RM Strength 36,000 34,000 32,000 31,000 30,000

Oct-14

Recent Trained Regular Royal Navy and Royal Marines Strengths and Liability by Month

Jan-15

Apr-15

Mar-16

Jul-15

Oct-15

Apr-16

Jan-16

29,000

29,200

May-16

Month

Feb-16

Jan-16

May-16 Edition.

Oct-15

Jul-12

1d

Oct-12

Jan-13

Nov-15

Jul-13

Oct-13

Dec-15

Jan-14