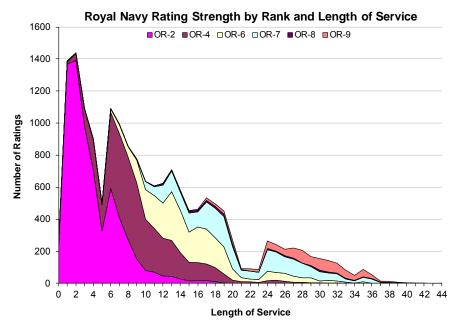

# Trained Regular length of service (LoS)

- 7a. Trained Regular length of service by rank
- 7b. Graph of trained Regular Officer length of service by paid rank split by RN and RM
- 7c. Graph of Regular Ratings and length of service by paid rank split by RN and RM