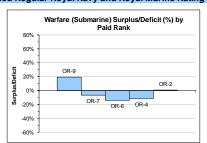

# Trained Regular strengths by branch and paid rank

- 3a. Trained Regular Officer strengths and liability
- 3b. Trained Regular Ratings strengths and liability
- 3c. Graphs of trained Regular Officer surplus/deficit by paid rank
- 3d. Graphs of trained Regular Ratings surplus/deficit by paid rank
- 3e. FTRS Officer strengths by Branch and paid rank
- 3f. FTRS Ratings strengths by Branch and paid rank