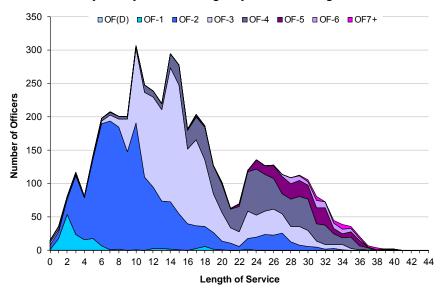

# Trained Regular length of service (LoS)

- 7a. Trained Regular length of service by rank
- 7b. Graph of trained Regular Officer length of service by paid rank split by RN and RM
- 7c. Graph of Regular Ratings and length of service by paid rank split by RN and RM