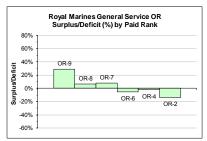

|                       |                     | OF7        |        |         |        |        |        |      |                    |
|-----------------------|---------------------|------------|--------|---------|--------|--------|--------|------|--------------------|
| Branch                |                     | and above  | OF-6   | OF-5    | OF-4   | OF-3   | OF-2   | OF-1 | Total              |
| Total                 | Strength            | 40         | 80     | 270     | 1,000  | 2,000  | 2,160  | 260  | 5,810              |
|                       | Liability           | 30         | 80     | 260     | 1,000  | 1,990  | 2,570  | -    | 5,940 <sup>p</sup> |
|                       | Surplus / Deficit   | ~          | ~      | 10      | ~      | 10     | -410   | 260  | -120               |
|                       |                     |            |        |         |        |        |        |      |                    |
| Varfare Varfare       |                     |            |        |         |        |        |        |      |                    |
|                       | Strength            | 20         | 30     | 100     | 370    | 910    | 1,000  | 100  | 2,540              |
|                       | Liability           | 20         | 40     | 100     | 370    | 870    | 1,220  | _    | 2,610 <sup>p</sup> |
|                       | Surplus / Deficit   | 10         | ~      | ~       | ~      | 40     | -210   | 100  | -80                |
|                       | % Surplus / Deficit | 30.8%      | -13.0% | -0.6%   | 0.2%   | 4.5%   | -17.6% | -    | -2.9%              |
| Engineer              |                     |            |        |         |        |        |        |      |                    |
| •                     | Strength            | 10         | 20     | 90      | 270    | 550    | 590    | 30   | 1,550              |
|                       | Liability           | 10         | 30     | 80      | 250    | 540    | 690    | _    | 1,590 <sup>p</sup> |
|                       | Surplus / Deficit   | ~          | ~      | 10      | 20     | ~      | -100   | 30   | -40                |
|                       | % Surplus / Deficit | -40.1%     | -4.3%  | 15.6%   | 6.1%   | 0.7%   | -13.9% | -    | -2.6%              |
| _ogistics             | •                   |            |        |         |        |        |        |      |                    |
| -                     | Strength            | ~          | 10     | 20      | 80     | 170    | 190    | 30   | 500                |
|                       | Liability           | _          | 10     | 20      | 90     | 160    | 200    | _    | 470 <sup>p</sup>   |
|                       | Surplus / Deficit   | ~          | ~      | 10      | ~      | 10     | -10    | 30   | 30                 |
|                       | % Surplus / Deficit | _          | 79.3%  | 30.9%   | -1.8%  | 5.1%   | -6.0%  | -    | 7.4%               |
| /ledical              |                     |            |        |         |        |        |        |      |                    |
|                       | Strength            | ~          | ~      | 30      | 110    | 160    | 120    | 10   | 440                |
|                       | Liability           | ~          | 10     | 30      | 140    | 210    | 150    | _    | 530 <sup>p</sup>   |
|                       | Surplus / Deficit   | ~          | ~      | -10     | -20    | -40    | -20    | 10   | -90                |
|                       | % Surplus / Deficit | 3.2%       | -39.4% | -17.9%  | -20.8% | -24.5% | 28.8%  | -    | -14.2%             |
| Chaplain              |                     | 0.270      | 00.170 |         | 20.070 | 2      | 20.070 |      |                    |
|                       | Strength            | ~          | ~      | _       | 50     | _      | _      | _    | 60                 |
|                       | Liability           | ~          |        | ~       | 50     | _      | _      | _    | 60 <sup>p</sup>    |
|                       | Surplus / Deficit   | ~          | ~      | ~       | ~      | _      |        |      | ~                  |
|                       | % Surplus / Deficit | 3.2%       | _      | -100.0% | 1.0%   |        |        |      | 1.1%               |
| Royal Marines General |                     | 0.270      |        | 100.070 | 1.070  |        |        |      | 1.170              |
| toyar marineo conorar | Strength            | ~          | 10     | 30      | 120    | 210    | 240    | 100  | 710                |
|                       | Liability           | _          | 10     | 30      | 110    | 210    | 320    | -    | 670 <sup>p</sup>   |
|                       | •                   | see note 1 | ~      | 30<br>~ |        | ~      |        |      |                    |
|                       | Surplus / Deficit   | see note 1 |        |         | 10     |        | -70    | 100  | 40                 |
|                       | % Surplus / Deficit | ac note i  | 22.9%  | -3.6%   | 7.2%   | 1.8%   | -22.5% | -    | 5.9%               |
| Royal Marines Band Se |                     |            |        |         |        |        |        |      |                    |
|                       | Strength            | -          | -      | -       | ~      | ~      | 10     | ~    | 10                 |
|                       | Liability           | -          | -      | -       | ~      | ~      | ~      | -    | 10 <sup>p</sup>    |
|                       | Surplus / Deficit   | -          | -      | -       | ~      | ~      | ~      | ~    | 10                 |
|                       | % Surplus / Deficit | -          | -      | -       | 14.2%  | 44.8%  | 38.6%  | -    | 61.7%              |
| Careers/Other         |                     |            |        |         |        |        |        |      |                    |
|                       | Strength            | -          | -      | -       | -      | -      | -      | -    | -                  |
|                       | Liability           | -          | -      | -       | -      | -      | -      | -    | -                  |
|                       | Surplus / Deficit   | -          | -      | -       | -      | -      | -      | -    | -                  |
|                       | % Surplus / Deficit | -          | -      | -       | -      | -      | -      | -    | -                  |
| Unspecified           |                     |            |        |         |        |        |        |      |                    |
|                       | Strength            | _          | _      | _       | _      | _      | _      | _    | _                  |