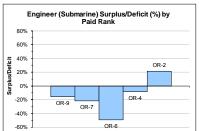

# Trained Regular strengths by branch and paid rank

- 3a. Trained Regular Officer strengths and liability
- 3b. Trained Regular Ratings strengths and liability
- 3c. Graphs of trained Regular Officer surplus/deficit by paid rank
- 3d. Graphs of trained Regular Ratings surplus/deficit by paid rank
- 3e. FTRS Officer strengths by Branch and paid rank
- 3f. FTRS Ratings strengths by Branch and paid rank