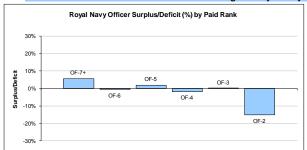

# Trained Regular strengths by branch and paid rank

- 3a. Trained Regular Officer strengths and liability
- 3b. Trained Regular Ratings strengths and liability
- 3c. Graphs of trained Regular Officer surplus/deficit by paid rank
- 3d. Graphs of trained Regular Ratings surplus/deficit by paid rank
- 3e. FTRS Officer strengths by Branch and paid rank
- 3f. FTRS Ratings strengths by Branch and paid rank

|                       |                     | OF7        |        |         |        |        |        |      |                    |
|-----------------------|---------------------|------------|--------|---------|--------|--------|--------|------|--------------------|
| Branch                |                     | and above  | OF-6   | OF-5    | OF-4   | OF-3   | OF-2   | OF-1 | Total              |
| Total                 | Strength            | 40         | 80     | 270     | 1,000  | 2,000  | 2,160  | 260  | 5,810              |
|                       | Liability           | 30         | 80     | 260     | 1,000  | 1,990  | 2,570  | -    | 5,940 <sup>p</sup> |
|                       | Surplus / Deficit   | ~          | ~      | 10      | ~      | 10     | -410   | 260  | -120               |
|                       |                     |            |        |         |        |        |        |      |                    |
| Varfare Varfare       |                     |            |        |         |        |        |        |      |                    |
|                       | Strength            | 20         | 30     | 100     | 370    | 910    | 1,000  | 100  | 2,540              |
|                       | Liability           | 20         | 40     | 100     | 370    | 870    | 1,220  | _    | 2,610 <sup>p</sup> |
|                       | Surplus / Deficit   | 10         | ~      | ~       | ~      | 40     | -210   | 100  | -80                |
|                       | % Surplus / Deficit | 30.8%      | -13.0% | -0.6%   | 0.2%   | 4.5%   | -17.6% | -    | -2.9%              |
| Engineer              |                     |            |        |         |        |        |        |      |                    |
| •                     | Strength            | 10         | 20     | 90      | 270    | 550    | 590    | 30   | 1,550              |
|                       | Liability           | 10         | 30     | 80      | 250    | 540    | 690    | _    | 1,590 <sup>p</sup> |
|                       | Surplus / Deficit   | ~          | ~      | 10      | 20     | ~      | -100   | 30   | -40                |
|                       | % Surplus / Deficit | -40.1%     | -4.3%  | 15.6%   | 6.1%   | 0.7%   | -13.9% | -    | -2.6%              |
| _ogistics             | •                   |            |        |         |        |        |        |      |                    |
| -                     | Strength            | ~          | 10     | 20      | 80     | 170    | 190    | 30   | 500                |
|                       | Liability           | _          | 10     | 20      | 90     | 160    | 200    | _    | 470 <sup>p</sup>   |
|                       | Surplus / Deficit   | ~          | ~      | 10      | ~      | 10     | -10    | 30   | 30                 |
|                       | % Surplus / Deficit | _          | 79.3%  | 30.9%   | -1.8%  | 5.1%   | -6.0%  | -    | 7.4%               |
| /ledical              |                     |            |        |         |        |        |        |      |                    |
|                       | Strength            | ~          | ~      | 30      | 110    | 160    | 120    | 10   | 440                |
|                       | Liability           | ~          | 10     | 30      | 140    | 210    | 150    | _    | 530 <sup>p</sup>   |
|                       | Surplus / Deficit   | ~          | ~      | -10     | -20    | -40    | -20    | 10   | -90                |
|                       | % Surplus / Deficit | 3.2%       | -39.4% | -17.9%  | -20.8% | -24.5% | 28.8%  | -    | -14.2%             |
| Chaplain              |                     | 0.270      | 00.170 |         | 20.070 | 2      | 20.070 |      |                    |
|                       | Strength            | ~          | ~      | _       | 50     | _      | _      | _    | 60                 |
|                       | Liability           | ~          |        | ~       | 50     | _      | _      | _    | 60 <sup>p</sup>    |
|                       | Surplus / Deficit   | ~          | ~      | ~       | ~      | _      |        |      | ~                  |
|                       | % Surplus / Deficit | 3.2%       | _      | -100.0% | 1.0%   |        |        |      | 1.1%               |
| Royal Marines General |                     | 0.270      |        | 100.070 | 1.070  |        |        |      | 1.170              |
| toyar marineo conorar | Strength            | ~          | 10     | 30      | 120    | 210    | 240    | 100  | 710                |
|                       | Liability           | _          | 10     | 30      | 110    | 210    | 320    | -    | 670 <sup>p</sup>   |
|                       | •                   | see note 1 | ~      | 30<br>~ |        | ~      |        |      |                    |
|                       | Surplus / Deficit   | see note 1 |        |         | 10     |        | -70    | 100  | 40                 |
|                       | % Surplus / Deficit | ac note i  | 22.9%  | -3.6%   | 7.2%   | 1.8%   | -22.5% | -    | 5.9%               |
| Royal Marines Band Se |                     |            |        |         |        |        |        |      |                    |
|                       | Strength            | -          | -      | -       | ~      | ~      | 10     | ~    | 10                 |
|                       | Liability           | -          | -      | -       | ~      | ~      | ~      | -    | 10 <sup>p</sup>    |
|                       | Surplus / Deficit   | -          | -      | -       | ~      | ~      | ~      | ~    | 10                 |
|                       | % Surplus / Deficit | -          | -      | -       | 14.2%  | 44.8%  | 38.6%  | -    | 61.7%              |
| Careers/Other         |                     |            |        |         |        |        |        |      |                    |
|                       | Strength            | -          | -      | -       | -      | -      | -      | -    | -                  |
|                       | Liability           | -          | -      | -       | -      | -      | -      | -    | -                  |
|                       | Surplus / Deficit   | -          | -      | -       | -      | -      | -      | -    | -                  |
|                       | % Surplus / Deficit | -          | -      | -       | -      | -      | -      | -    | -                  |
| Unspecified           |                     |            |        |         |        |        |        |      |                    |
|                       | Strength            | _          | _      | _       | _      | _      | _      | _    | _                  |