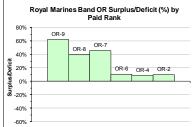

# Trained Regular strengths by branch and paid rank

- 3a. Trained Regular Officer strengths and liability
- 3b. Trained Regular Ratings strengths and liability
- 3c. Graphs of trained Regular Officer surplus/deficit by paid rank
- 3d. Graphs of trained Regular Ratings surplus/deficit by paid rank
- 3e. FTRS Officer strengths by Branch and paid rank
- 3f. FTRS Ratings strengths by Branch and paid rank