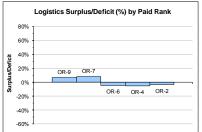

Current month liability figures are provisional pending an adjustment in scaling.

| Branch                  | Specialisation                                                      | GS             | SM    | FAA   | Total          | Liability Sur       | plus/Deficit |
|-------------------------|---------------------------------------------------------------------|----------------|-------|-------|----------------|---------------------|--------------|
| Total                   |                                                                     | 16,780         | 3,140 | 3,580 | 23,490         | 24,170 <sup>p</sup> | -680         |
| Warfare (General Servi  | ce)                                                                 | 3,750          | _     | 60    | 3,810          | 4,010 <sup>p</sup>  | -200         |
| •                       | Warfare Specialist (WS)                                             | 20             | -     | -     | 20             |                     |              |
|                         | WS (Above Water Tactical)                                           | 520            | -     | -     | 520            |                     |              |
|                         | WS (Above Water Warfare)                                            | 430            | -     | -     | 430            |                     |              |
|                         | WS (Under Water)                                                    | 260            | -     | -     | 260            |                     |              |
|                         | WS (Electronic Warfare)                                             | 360            | -     | -     | 360            |                     |              |
|                         | Hydrographic/Meteorological (H/M)                                   | 20             | -     | -     | 20             |                     |              |
|                         | H/M (Hydrographic)                                                  | 100            | _     | -     | 100            |                     |              |
|                         | H/M (Meteorological)                                                | 80             | -     | 20    | 100            |                     |              |
|                         | Mine Warfare                                                        | 340            | -     | -     | 340            |                     |              |
|                         | Diver                                                               | 360            | -     | -     | 360            |                     |              |
|                         | Seaman Specialist                                                   | 620            | -     | -     | 620            |                     |              |
|                         | Naval Airman (Photographer)                                         | _              | _     | 40    | 40             |                     |              |
|                         | Physical Training Instructor                                        | 190            | _     | _     | 190            |                     |              |
|                         | Royal Naw Police                                                    | 230            | _     | _     | 230            |                     |              |
|                         | Communications Technician                                           | 220            | -     | -     | 220            |                     |              |
| L                       |                                                                     |                |       |       |                | n                   |              |
| Warfare (Submarine)     |                                                                     | -              | 570   | -     | 570            | 590 <sup>p</sup>    | -20          |
|                         | Coxswain (Submarines)                                               | -              | 30    | -     | 30             |                     |              |
|                         | Warfare Spec (Sensors Submarines)                                   | -              | 310   | -     | 310            |                     |              |
|                         | Warfare Spec (Tactical Submarines)                                  | -              | 220   | -     | 220            |                     |              |
| Warfare (Air)           |                                                                     | -              | -     | 660   | 660            | 710 <sup>p</sup>    | -50          |
|                         | Aircrewman                                                          | -              | -     | 90    | 90             |                     |              |
|                         | Naval Airman (Aircraft Control)                                     | -              | -     | 110   | 110            |                     |              |
|                         | Naval Airman (Aircraft Handler)                                     | -              | -     | 420   | 420            |                     |              |
|                         | Royal Marines Aircrewman                                            | -              | -     | 40    | 40             |                     |              |
| F                       |                                                                     | 4.040          |       |       | 4.040          | 4 700 P             | 540          |
| Engineer General Servi  |                                                                     | 4,210          | -     | -     | 4,210          | 4,720 <sup>p</sup>  | -510         |
|                         | Marine Engineer Mechanic                                            | 100            | -     | -     | 100            |                     |              |
|                         | Weapon Engineer Mechanic                                            | 30             | -     | -     | 30             |                     |              |
|                         | Eng Technician (Marine Engineers) Eng Technician (Weapon Engineers) | 1,980<br>2,090 | -     | -     | 1,980<br>2,090 |                     |              |
| Engineer Submariner     |                                                                     |                | 2,080 |       | 2,080          | 2,200 <sup>p</sup>  | -110         |
| Linginieer Submanner    | Eng Tech (Marine Eng Submarines)                                    | _              | 1,090 | _     | 1,090          | 2,200               | -110         |
|                         | Eng Tech (Weapon Eng Submarines)                                    | _              | 990   | _     | 990            |                     |              |
|                         |                                                                     | -              | ~     | -     | 990<br>~       |                     |              |
|                         | Marine Engineer Mechanic Weapon Engineer Mechanic                   | -              | ~     | -     | ~              |                     |              |
| Air Engineer            |                                                                     |                |       | 2,860 | 2,860          | 2,830 <sup>p</sup>  | 30           |
| Air Engineer            | Air Engineer Artificer                                              | -              | -     |       |                | 2,030               | 30           |
|                         | Air Engineer Artificer                                              | -              | -     | 50    | 50             |                     |              |
|                         | Air Engineer Mechanic                                               | -              | -     | 80    | 80             |                     |              |
|                         | Air Engineer Technician                                             | -              | -     | 2,590 | 2,590          |                     |              |
|                         | Naval Airman (Survival Equipment)                                   | -              | -     | 140   | 140            |                     |              |
| Logistics               |                                                                     | 2,100          | 390   | -     | 2,490          | 2,550 <sup>p</sup>  | -60          |
|                         | Caterer                                                             | 60             | 10    | -     | 60             |                     |              |
|                         | Chef                                                                | 530            | 140   | -     | 660            |                     |              |
|                         | Family Service                                                      | 30             | -     | -     | 30             |                     |              |
|                         | Steward                                                             | 290            | 70    | -     | 360            |                     |              |
|                         | Supply Chain                                                        | 490            | 100   | -     | 580            |                     |              |
|                         | Writer                                                              | 630            | 80    | -     | 710            |                     |              |
|                         | Royal Marines Chef                                                  | 80             | -     | -     | 80             |                     |              |
| Medical                 |                                                                     | 790            | 90    | -     | 880            | 910 <sup>p</sup>    | -30          |
|                         | Dental Hygienist                                                    | 10             | -     | -     | 10             |                     |              |
|                         | Dental Surgery Assistant                                            | 70             |       | -     | 70             |                     |              |
|                         | Medical Assistant                                                   | 430            | 90    | -     | 530            |                     |              |
|                         | Medical Technician                                                  | 50             | -     | -     | 50             |                     |              |
|                         | Naval Nurse<br>Royal Marines Medical Assistant                      | 150<br>60      | -     | -     | 150<br>60      |                     |              |
|                         |                                                                     |                |       |       |                |                     |              |
| Royal Marines (excl Che | efs, Med Asst & Aircrewmen)                                         | 5,930          | _     | _     | 5,930          | 5,640 <sup>p</sup>  | 290          |
|                         | Band Service                                                        | 270            | _     | _     | 270            | -,- · <del>-</del>  | _50          |
|                         |                                                                     |                |       |       |                |                     |              |
|                         | Bugler                                                              | 70             | -     | -     | 70             |                     |              |
|                         | Bugler<br>General Service                                           | 70<br>5,590    | -     | -     | 70<br>5,590    |                     |              |