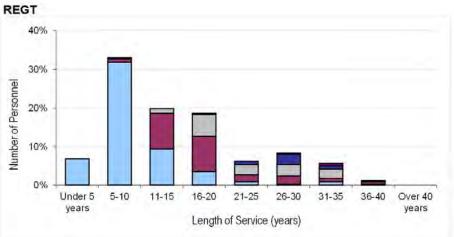

### Contents

| Chapter 1. |                                                                                                                             |         |
|------------|-----------------------------------------------------------------------------------------------------------------------------|---------|
| Table 1    | Intake to Training (ITT) and Untrained to Trained flows by Branch/Trade and Flow Type for FY15.16                           | Page 3  |
| Chapter 2. |                                                                                                                             |         |
| Table 2a   | Trained Officer Paid Ranks Promotions by Branch for FY15.16                                                                 | Page 8  |
| Table 2b   | Trained Other Ranks Paid Rank Promotions by Trade for FY15.16                                                               | Page 9  |
| Table 3a   | Trained Officer Average Total Length of Service on Paid Rank Promotion by Branch for the period 1 Apr 2013 – 31 Mar 2016    | Page 11 |
| Table 3b   | Trained Other Ranks Average Total Length of Service on Paid Rank Promotion by Trade for the period 1 Apr 2013 – 31 Mar 2016 | Page 12 |
| Table 4a   | Trained Officer Average Age on Paid Rank Promotion by Branch for the period 1 Apr 2013 – 31 Mar 2016                        | Page 14 |
| Table 4b   | Trained Other Ranks Average Age on Paid Rank Promotion by Trade for the period 1 Apr 2013 – 31 Mar 2016                     | Page 15 |
| Table 5a   | RAF Trained Regular Officer & Non-Commissioned Aircrew Strength vs Liability by Branch and Rank as at 1 Apr 2016            | Page 17 |
| Table 5b   | RAF Trained Regular Ground Trade Strength vs Liability by Trade and Rank as at 1 Apr 2016                                   | Page 21 |
| Table 6a   | RAF Trained Regular Officer Demographics by Age, Paid Rank and Branch as at 1 Apr 2016                                      | Page 27 |
| Table 6b   | RAF Trained Regular Non-Commissioned Officer Demographics by Age, Paid Rank and Trade as at 1 Apr 2016                      | Page 33 |
| Table 6c   | RAF Trained Regular Ground Trades Demographics by Age, Paid Rank and Trade as at 1 Apr 2016                                 | Page 35 |
| Table 7a   | RAF Trained Regular Officer Demographics by Length of Service, Paid Rank and Branch as at 1 Apr 2016                        | Page 46 |
| Table 7b   | RAF Trained Regular Non-Commissioned Aircrew Demographics by Length of Service, Paid Rank and Trade as at 1 Apr 2016        | Page 52 |
| Table 7c   | RAF Trained Regular Ground Trades Demographics by Length of Service, Paid Rank and Trade as at 1 Apr 2016                   | Page 54 |
| Table 8a   | RAF Officer and Non-Commissioned Aircrew Structures Ratio by Strength as at 1 Apr 2016                                      | Page 65 |
| Table 8b   | RAF Ground Trades Structures Ratio by Strength as at 1 Apr 2016                                                             | Page 66 |
| Chapter 3. |                                                                                                                             |         |
| Table 9a   | RAF Officer Outflow from Trained Regular Strength                                                                           | Page 68 |
| Table 9b   | RAF Non-Commissioned Aircrew Outflow from Trained Regular Strength                                                          | Page 72 |
| Table 9c   | RAF Ground Trades Outflow from Trained Regular Strength                                                                     | Page 73 |
| Table 10.  | Outflow Numbers and Average Return of Service (RoS) by Branch/Trade.                                                        | Page 81 |
| Table 10.  | Outflow Numbers and Average Return of Service (RoS) by Branch/Trade.                                                        | Page 81 |