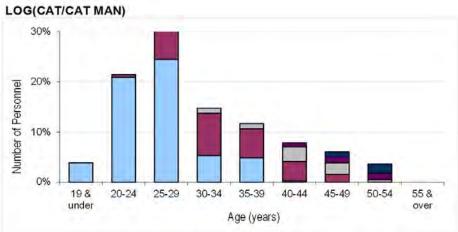

Table 4b. Trained Other Ranks Average Age on Paid Rank Promotion by Trade FY2013.2014 - FY2015.2016

| GROUND TRADES                           | WO                                                            | FLT SGT                                                      | CHF TECH                                                     | SGT                                                         | CPL                                                          | SAC(T), Q-OPS 90187<br>if TG15 or L/CPL if Gnr |
|-----------------------------------------|---------------------------------------------------------------|--------------------------------------------------------------|--------------------------------------------------------------|-------------------------------------------------------------|--------------------------------------------------------------|------------------------------------------------|
| TOTAL                                   | 48 years 0 months                                             | 42 years 11 months                                           | 41 years 4 months                                            | 34 years 10 months                                          | 28 years 10 months                                           | 24 years 9 months                              |
| A ENG TECH                              | 50 years 1 months                                             | 45 years 5 months                                            |                                                              |                                                             |                                                              |                                                |
| A TECH AV                               |                                                               |                                                              | 40 years 11 months                                           | 35 years 7 months                                           | 28 years 7 months                                            |                                                |
| A TECH M<br>ENG TECH W                  | 50 years 6 months                                             | 46 years 2 months                                            | 41 years 0 months<br>42 years 7 months                       | 36 years 0 months<br>35 years 4 months                      | 30 years 3 months<br>29 years 4 months                       |                                                |
| ICT                                     | 48 years 10 months                                            | 43 years 7 months                                            | ,                                                            | 35 years 6 months                                           | 28 years 11 months                                           | ,                                              |
| ICT CIT                                 | ,                                                             | ,                                                            |                                                              | 36 years 8 months                                           | 30 years 8 months                                            |                                                |
| GEN ENG TECH                            | 51 years 0 months                                             | 46 years 0 months                                            |                                                              |                                                             |                                                              |                                                |
| GEN TECH E<br>GEN TECH M<br>GEN TECH WS |                                                               |                                                              | 43 years 6 months<br>42 years 10 months<br>44 years 7 months | 35 years 2 months<br>35 years 0 months<br>35 years 1 months | 28 years 5 months<br>30 years 0 months<br>31 years 1 months  | ,                                              |
| LOG(DRIVER)                             | 46 years 7 months                                             | 44 years 10 months                                           | TT your o' Thomas                                            | 35 years 11 months                                          | 28 years 5 months                                            | 20 your 7 monard                               |
| RAFP<br>GNR<br>FFTR                     | 47 years 11 months<br>47 years 10 months<br>47 years 0 months | 44 years 1 months<br>41 years 11 months<br>41 years 2 months |                                                              | 35 years 2 months<br>33 years 2 months<br>36 years 0 months | 27 years 9 months<br>28 years 1 months<br>27 years 10 months | 26 years 7 months                              |
| ATC<br>FOM/FOA                          | 42 years 11 months<br>46 years 6 months                       | 36 years 3 months<br>41 years 9 months                       |                                                              | 25 years 2 months<br>34 years 8 months                      | 27 years 5 months                                            |                                                |
| RAF PTI                                 | 46 years 11 months                                            | 39 years 6 months                                            |                                                              | 32 years 1 months                                           | 25 years 1 months                                            |                                                |
| INT AN(V)<br>INT AN                     | -<br>44 years 3 months                                        | 38 years 3 months<br>39 years 10 months                      |                                                              | 33 years 6 months<br>34 years 0 months                      | 31 years 1 months<br>27 years 11 months                      | 26 years 6 months                              |
| ASMOP/SNCO WC                           | 44 years 1 months                                             | 41 years 4 months                                            |                                                              | 33 years 1 months                                           | 28 years 3 months                                            |                                                |
| SE FITT                                 | -                                                             | 45 years 0 months                                            |                                                              | 36 years 1 months                                           | 30 years 1 months                                            |                                                |
| PHOTOGRAPHER<br>AIR CART                | -                                                             | - 3                                                          |                                                              | 38 years 6 months<br>34 years 0 months                      | 33 years 5 months<br>27 years 11 months                      |                                                |

| GROUND TRADES                                                      | WO                                          | FLT SGT                                          | CHF TECH          | SGT CPL                                                                    |                                                                  | SAC(T), Q-OPS 90187<br>if TG15 or L/CPL if Gnr |
|--------------------------------------------------------------------|---------------------------------------------|--------------------------------------------------|-------------------|----------------------------------------------------------------------------|------------------------------------------------------------------|------------------------------------------------|
| PH TECH BIOMED SCIENTIST RADIOG ODP EH TECH RAF MEDIC NURSES SPINE | -<br>45 years 4 months<br>47 years 4 months | -<br>-<br>37 years 3 months<br>38 years 2 months |                   | 29 years 3 months - 35 years 2 months 34 years 2 months 29 years 11 months | -<br>28 years 0 months<br>28 years 6 months<br>25 years 9 months |                                                |
| DENT HYG<br>DENT NURSE                                             | -                                           | -                                                |                   | -                                                                          | -                                                                |                                                |
| PERS(SPT)                                                          | 46 years 4 months                           | 42 years 6 months                                |                   | 35 years 7 months                                                          | 28 years 2 months                                                |                                                |
| LOG(MOV)<br>LOG(SUP)                                               | 47 years 1 months<br>48 years 6 months      | 42 years 8 months<br>44 years 11 months          |                   | 34 years 4 months<br>35 years 11 months                                    | 28 years 7 months<br>30 years 9 months                           |                                                |
| LOG(CHEF)<br>LOG(CAT/CAT MAN)                                      | 50 years 7 months<br>48 years 4 months      | *                                                |                   | 37 years 8 months<br>37 years 6 months                                     | 29 years 3 months<br>29 years 8 months                           |                                                |
| MUSN                                                               | -                                           | -                                                | 42 years 8 months | 37 years 2 months                                                          | 30 years 11 months                                               |                                                |