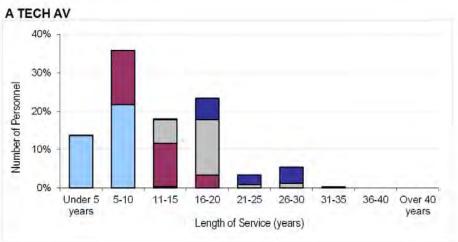

- a. Statistics concern trained regular RAF personnel who attained a paid rank promotion during the three-year period 1 April 2013 to 31 March 2016.
- b. Length of service has been calculated using entry date. There are known problems with the entry date information extracted from JPA. If personnel have transferred to the RAF from another Service, have served under an alternative assignment type (e.g. reserve forces), are re-entrants or have transferred from Other Ranks to Officers, their entry date may correspond to any of these events. The resulting LoS may reflect their current period of service, include previous service, or it may be the time that has elapsed since they first joined the Armed Forces, irrespective or any break in service. It will invariably include time spent on untrained strength.
- c. Small population sizes can create misleading averages. Where the actual number of promotions to paid rank by trade is less than or equal to 5 but greater than zero, average total length of service information has been suppressed and marked with a "-". Blank cells indicate no promotions have been recorded during the period. Greyed out cells have been used to create career profiles by trade as outlined in AP3376 Vol 2.