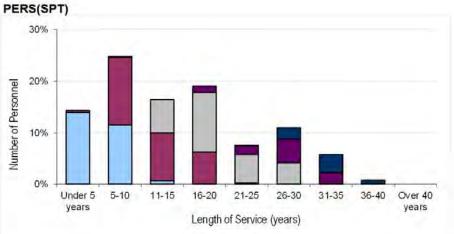

Trade data suppressed due to small population size, as per footnote.



















<sup>&</sup>lt;sup>1</sup> To avoid misleading representation, demographic information has been suppressed where the total regular strength of a trade is less than 5.

Table 7a. RAF Trained Regular Officer Demographics by Length of Service, Paid Rank and Branch
As at 1 April 2016























































Table 7b. RAF Trained Regular Non-Commissioned Aircrew Demographics by Length of Service, Paid Rank & Trade

As at 1 April 2016













Table 7c. RAF Trained Regular Ground Trade Demographics by Length of Service, Paid Rank and Trade
As at 1 April 2016





































































































<sup>&</sup>lt;sup>1</sup> To avoid misleading representation, demographic information has been suppressed where the total regular strength of a trade is less than 5.



Table 8a. RAF Officer and Non-Commissioned Aircrew Structures Ratios by Strength<sup>1</sup>
As at 1 April 2016

| BRANCH                  |            |     |          | PAID RANK |        |         |     |
|-------------------------|------------|-----|----------|-----------|--------|---------|-----|
|                         | AM & ABOVE | AVM | AIR CDRE | GP CAPT   | WG CDR | SQN LDR | JO  |
| OFFICERS                |            | 2.1 | 3.2      | 4.1       | 3.3    | 2.1     | 1.5 |
| PILOTS                  |            | 1.8 | 2.6      | 2.4       | 2.6    | 2.0     | 2.7 |
| WSO                     |