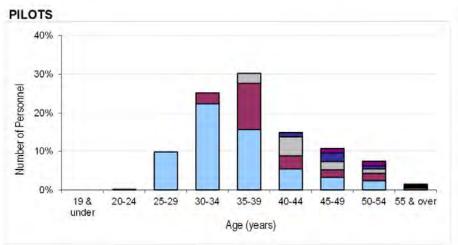

### Contents

| Chapter 1. |                                                                                                                             |         |
|------------|-----------------------------------------------------------------------------------------------------------------------------|---------|
| Table 1    | Intake to Training (ITT) and Untrained to Trained flows by Branch/Trade and Flow Type for FY15.16                           | Page 3  |
| Chapter 2. |                                                                                                                             |         |
| Table 2a   | Trained Officer Paid Ranks Promotions by Branch for FY15.16                                                                 | Page 8  |
| Table 2b   | Trained Other Ranks Paid Rank Promotions by Trade for FY15.16                                                               | Page 9  |
| Table 3a   | Trained Officer Average Total Length of Service on Paid Rank Promotion by Branch for the period 1 Apr 2013 – 31 Mar 2016    | Page 11 |
| Table 3b   | Trained Other Ranks Average Total Length of Service on Paid Rank Promotion by Trade for the period 1 Apr 2013 – 31 Mar 2016 | Page 12 |
| Table 4a   | Trained Officer Average Age on Paid Rank Promotion by Branch for the period 1 Apr 2013 – 31 Mar 2016                        | Page 14 |
| Table 4b   | Trained Other Ranks Average Age on Paid Rank Promotion by Trade for the period 1 Apr 2013 – 31 Mar 2016                     | Page 15 |
| Table 5a   | RAF Trained Regular Officer & Non-Commissioned Aircrew Strength vs Liability by Branch and Rank as at 1 Apr 2016            | Page 17 |
| Table 5b   | RAF Trained Regular Ground Trade Strength vs Liability by Trade and Rank as at 1 Apr 2016                                   | Page 21 |
| Table 6a   | RAF Trained Regular Officer Demographics by Age, Paid Rank and Branch as at 1 Apr 2016                                      | Page 27 |
| Table 6b   | RAF Trained Regular Non-Commissioned Officer Demographics by Age, Paid Rank and Trade as at 1 Apr 2016                      | Page 33 |
| Table 6c   | RAF Trained Regular Ground Trades Demographics by Age, Paid Rank and Trade as at 1 Apr 2016                                 | Page 35 |
| Table 7a   | RAF Trained Regular Officer Demographics by Length of Service, Paid Rank and Branch as at 1 Apr 2016                        | Page 46 |
| Table 7b   | RAF Trained Regular Non-Commissioned Aircrew Demographics by Length of Service, Paid Rank and Trade as at 1 Apr 2016        | Page 52 |
| Table 7c   | RAF Trained Regular Ground Trades Demographics by Length of Service, Paid Rank and Trade as at 1 Apr 2016                   | Page 54 |
| Table 8a   | RAF Officer and Non-Commissioned Aircrew Structures Ratio by Strength as at 1 Apr 2016                                      | Page 65 |
| Table 8b   | RAF Ground Trades Structures Ratio by Strength as at 1 Apr 2016                                                             | Page 66 |
| Chapter 3. |                                                                                                                             |         |
| Table 9a   | RAF Officer Outflow from Trained Regular Strength                                                                           | Page 68 |
| Table 9b   | RAF Non-Commissioned Aircrew Outflow from Trained Regular Strength                                                          | Page 72 |
| Table 9c   | RAF Ground Trades Outflow from Trained Regular Strength                                                                     | Page 73 |
| Table 10.  | Outflow Numbers and Average Return of Service (RoS) by Branch/Trade.                                                        | Page 81 |
| Table 10.  | Outflow Numbers and Average Return of Service (RoS) by Branch/Trade.                                                        | Page 81 |