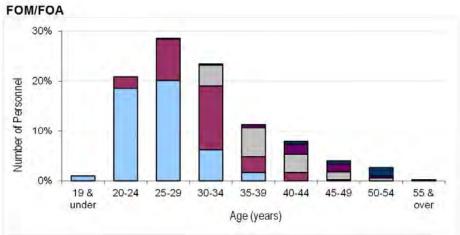

Table 4b. Trained Other Ranks Average Age on Paid Rank Promotion by Trade FY2013.2014 - FY2015.2016

| GROUND TRADES                           | WO                                                            | FLT SGT                                                      | CHF TECH                                                     | SGT                                                         | CPL                                                          | SAC(T), Q-OPS 90187<br>if TG15 or L/CPL if Gnr |
|-----------------------------------------|---------------------------------------------------------------|--------------------------------------------------------------|--------------------------------------------------------------|-------------------------------------------------------------|--------------------------------------------------------------|------------------------------------------------|
| TOTAL                                   | 48 years 0 months                                             | 42 years 11 months                                           | 41 years 4 months                                            | 34 years 10 months                                          | 28 years 10 months                                           | 24 years 9 months                              |
| A ENG TECH                              | 50 years 1 months                                             | 45 years 5 months                                            |                                                              |                                                             |                                                              |                                                |
| A TECH AV                               |                                                               |                                                              | 40 years 11 months                                           | 35 years 7 months                                           | 28 years 7 months                                            |                                                |
| A TECH M<br>ENG TECH W                  | 50 years 6 months                                             | 46 years 2 months                                            | 41 years 0 months<br>42 years 7 months                       | 36 years 0 months<br>35 years 4 months                      | 30 years 3 months<br>29 years 4 months                       |                                                |
| ICT                                     | 48 years 10 months                                            | 43 years 7 months                                            | ,                                                            | 35 years 6 months                                           | 28 years 11 months                                           | ,                                              |
| ICT CIT                                 | ,                                                             | ,                                                            |                                                              | 36 years 8 months                                           | 30 years 8 months                                            |                                                |
| GEN ENG TECH                            | 51 years 0 months                                             | 46 years 0 months                                            |                                                              |                                                             |                                                              |                                                |
| GEN TECH E<br>GEN TECH M<br>GEN TECH WS |                                                               |                                                              | 43 years 6 months<br>42 years 10 months<br>44 years 7 months | 35 years 2 months<br>35 years 0 months<br>35 years 1 months | 28 years 5 months<br>30 years 0 months<br>31 years 1 months  | ,                                              |
| LOG(DRIVER)                             | 46 years 7 months                                             | 44 years 10 months                                           | TT your o' Thomas                                            | 35 years 11 months                                          | 28 years 5 months                                            | 20 your 7 monard                               |
| RAFP<br>GNR<br>FFTR                     | 47 years 11 months<br>47 years 10 months<br>47 years 0 months | 44 years 1 months<br>41 years 11 months<br>41 years 2 months |                                                              | 35 years 2 months<br>33 years 2 months<br>36 years 0 months | 27 years 9 months<br>28 years 1 months<br>27 years 10 months | 26 years 7 months                              |
| ATC<br>FOM/FOA                          | 42 years 11 months<br>46 years 6 months                       | 36 years 3 months<br>41 years 9 months                       |                                                              | 25 years 2 months<br>34 years 8 months                      | 27 years 5 months                                            |                                                |
| RAF PTI                                 | 46 years 11 months                                            | 39 years 6 months                                            |                                                              | 32 years 1 months                                           | 25 years 1 months                                            |                                                |
| INT AN(V)<br>INT AN                     | -<br>44 years 3 months                                        | 38 years 3 months<br>39 years 10 months                      |                                                              | 33 years 6 months<br>34 years 0 months                      | 31 years 1 months<br>27 years 11 months                      | 26 years 6 months                              |
| ASMOP/SNCO WC                           | 44 years 1 months                                             | 41 years 4 months                                            |                                                              | 33 years 1 months                                           | 28 years 3 months                                            |                                                |
| SE FITT                                 | -                                                             | 45 years 0 months                                            |                                                              | 36 years 1 months                                           | 30 years 1 months                                            |                                                |
| PHOTOGRAPHER<br>AIR CART                | -                                                             | - 3                                                          |                                                              | 38 years 6 months<br>34 years 0 months                      | 33 years 5 months<br>27 years 11 months                      |                                                |