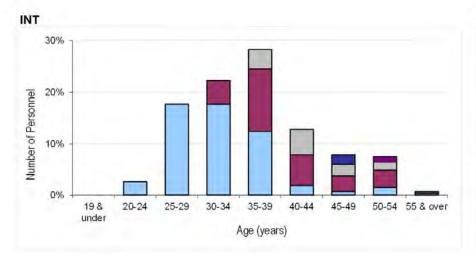

### Contents

| Chapter 1. |                                                                                                                             |         |
|------------|-----------------------------------------------------------------------------------------------------------------------------|---------|
| Table 1    | Intake to Training (ITT) and Untrained to Trained flows by Branch/Trade and Flow Type for FY15.16                           | Page 3  |
| Chapter 2. |                                                                                                                             |         |
| Table 2a   | Trained Officer Paid Ranks Promotions by Branch for FY15.16                                                                 | Page 8  |
| Table 2b   | Trained Other Ranks Paid Rank Promotions by Trade for FY15.16                                                               | Page 9  |
| Table 3a   | Trained Officer Average Total Length of Service on Paid Rank Promotion by Branch for the period 1 Apr 2013 – 31 Mar 2016    | Page 11 |
| Table 3b   | Trained Other Ranks Average Total Length of Service on Paid Rank Promotion by Trade for the period 1 Apr 2013 – 31 Mar 2016 | Page 12 |
| Table 4a   | Trained Officer Average Age on Paid Rank Promotion by Branch for the period 1 Apr 2013 – 31 Mar 2016                        | Page 14 |
| Table 4b   | Trained Other Ranks Average Age on Paid Rank Promotion by Trade for the period 1 Apr 2013 – 31 Mar 2016                     | Page 15 |
| Table 5a   | RAF Trained Regular Officer & Non-Commissioned Aircrew Strength vs Liability by Branch and Rank as at 1 Apr 2016            | Page 17 |
| Table 5b   | RAF Trained Regular Ground Trade Strength vs Liability by Trade and Rank as at 1 Apr 2016                                   | Page 21 |
| Table 6a   | RAF Trained Regular Officer Demographics by Age, Paid Rank and Branch as at 1 Apr 2016                                      | Page 27 |
| Table 6b   | RAF Trained Regular Non-Commissioned Officer Demographics by Age, Paid Rank and Trade as at 1 Apr 2016                      | Page 33 |
| Table 6c   | RAF Trained Regular Ground Trades Demographics by Age, Paid Rank and Trade as at 1 Apr 2016                                 | Page 35 |
| Table 7a   | RAF Trained Regular Officer Demographics by Length of Service, Paid Rank and Branch as at 1 Apr 2016                        | Page 46 |
| Table 7b   | RAF Trained Regular Non-Commissioned Aircrew Demographics by Length of Service, Paid Rank and Trade as at 1 Apr 2016        | Page 52 |
| Table 7c   | RAF Trained Regular Ground Trades Demographics by Length of Service, Paid Rank and Trade as at 1 Apr 2016                   | Page 54 |
| Table 8a   | RAF Officer and Non-Commissioned Aircrew Structures Ratio by Strength as at 1 Apr 2016                                      | Page 65 |
| Table 8b   | RAF Ground Trades Structures Ratio by Strength as at 1 Apr 2016                                                             | Page 66 |
| Chapter 3. |                                                                                                                             |         |
| Table 9a   | RAF Officer Outflow from Trained Regular Strength                                                                           | Page 68 |
| Table 9b   | RAF Non-Commissioned Aircrew Outflow from Trained Regular Strength                                                          | Page 72 |
| Table 9c   | RAF Ground Trades Outflow from Trained Regular Strength                                                                     | Page 73 |
| Table 10.  | Outflow Numbers and Average Return of Service (RoS) by Branch/Trade.                                                        | Page 81 |
| Table 10.  | Outflow Numbers and Average Return of Service (RoS) by Branch/Trade.                                                        | Page 81 |