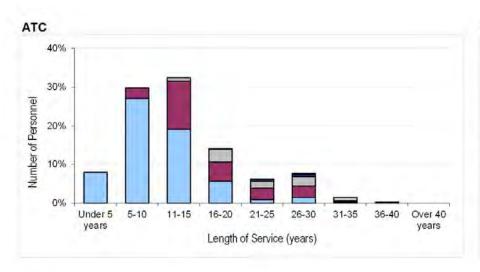

Age, Paid Rank and Branch As at 1 April 2016



















































# Table 6b. RAF Trained Regular Non-Commissioned Aircrew Demographics by Age, Paid Rank and Trade As at 1 April 2016















## Table 6c. RAF Trained Regular Ground Trade Demographics by Age, Paid Rank and Trade As at 1 April 2016





















































































Trade data suppressed due to small population size, as per footnote.



















<sup>&</sup>lt;sup>1</sup> To avoid misleading representation, demographic information has been suppressed where the total regular strength of a trade is less than 5.

Table 7a. RAF Trained Regular Officer Demographics by Length of Service, Paid Rank and Branch
As at 1 April 2016























































Table 7b. RAF Trained Regular Non-Commissioned Aircrew Demographics by Length of Service, Paid Rank & Trade

As at 1 April 2016













Table 7c. RAF Trained Regular Ground Trade Demographics by Length of Service, Paid Rank and Trade
As at 1 April 2016





































































































<sup>&</sup>lt;sup>1</sup> To avoid misleading representation, demographic information has been suppressed where the total regular strength of a trade is less than 5.



Table 8a. RAF Officer and Non-Commissioned Aircrew Structures Ratios by Strength<sup>1</sup>
As at 1 April 2016

| BRANCH                  |            |     |          | PAID RANK |        |         |     |
|------------------