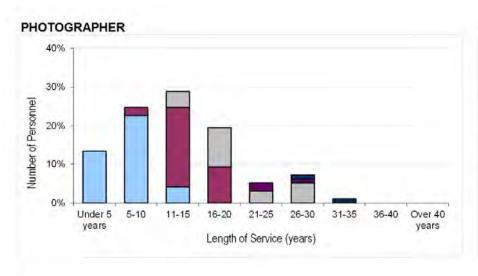

|                           |        |                     |                                    | Inta                 | ake to Traini       | ng                                 |                                             | A                   |                                             |                      | 7                                           |
|---------------------------|--------|---------------------|------------------------------------|----------------------|---------------------|------------------------------------|---------------------------------------------|---------------------|---------------------------------------------|----------------------|---------------------------------------------|
|                           | F      | rom Civil Life      | э                                  | From Another Service |                     |                                    | Transfers between<br>Other Ranks & Officers |                     |                                             | Untrained to Trained |                                             |
| Branch / Trade            | Number | As a % of total ITT | As a % of closing trained strength | Number               | As a % of total ITT | As a % of closing trained strength | Number                                      | As a % of total ITT | As a % of<br>closing<br>trained<br>strength | Number               | As a % of<br>closing<br>trained<br>strength |
| RAFP<br>GNR<br>FFTR       |        |                     |                                    |                      |                     |                                    |                                             |                     |                                             | 70<br>100<br>80      | 6.9%<br>5.9%<br>14.6%                       |
| Trade Group 8             | 310    | 100.0%              | 9.7%                               | 4                    | 0.0%                | 0.0%                               |                                             | 0.0%                | 0.0%                                        | 250                  | 7.8%                                        |
| ATC<br>FOM_FOA            |        |                     |                                    |                      |                     |                                    |                                             |                     |                                             | 10<br>80             | 3.0%<br>9.7%                                |
| Trade Group 9             | 80     | 95.5%               | 7.6%                               | ~                    | 4.5%                | 0.4%                               | -                                           | 0.0%                | 0.0%                                        | 90                   | 7.9%                                        |
| PTI                       |        | 2000                |                                    |                      |                     | 10.71                              |                                             | 1 2.23              | 2.00                                        | 30                   | 7.3%                                        |
| Trade Group 10            | 40     | 97.2%               | 9.5%                               | ~                    | 2.8%                | 0.3%                               | 18                                          | 0.0%                | 0.0%                                        | 30                   | 7.3%                                        |
| INT AN(V)<br>INT AN       |        |                     |                                    |                      |                     |                                    |                                             |                     |                                             | ~<br>30              | 1.6%<br>4.2%                                |
| Trade Group 11            | 60     | 98.4%               | 7.6%                               | ~                    | 1.6%                | 0.1%                               | •                                           | 0.0%                | 0.0%                                        | 30                   | 3.8%                                        |
| ASM_ASOP<br>SNCO WC       | 1000   |                     |                                    |                      |                     |                                    |                                             |                     | 15.72.72                                    | 20                   | 4.2%<br>0.0%                                |
| Trade Group 12            | 40     | 100.0%              | 7.0%                               | 7                    | 0.0%                | 0.0%                               |                                             | 0.0%                | 0.0%                                        | 20                   | 4.0%                                        |
| SE FITT<br>Trade Group 13 | 30     | 100.0%              | 6.4%                               |                      | 0.0%                | 0.0%                               |                                             | 0.0%                | 0.0%                                        | 40<br><b>40</b>      | 7.7%<br>7.7%                                |
| PHOTO<br>AIR CART         |        |                     |                                    |                      |                     |                                    |                                             |                     |                                             | 10 ~                 | 6.2%<br>7.1%                                |
| Trade Group 14            | 10     | 92.3%               | 7.2%                               | -                    | 0.0%                | 0.0%                               | ~                                           | 7.7%                | 0.6%                                        | 10                   | 6.6%                                        |

Table 2b. Trained Other Rank Paid Rank Promotions by Trade FY2015.2016

| GROUND TRADES            | W      | 0     | FLT    | SGT   | CHF T  | ECH   | SG     | T     | СР     | PL PL | SAC(T),<br>90187 if |       |
|--------------------------|--------|-------|--------|-------|--------|-------|--------|-------|--------|-------|---------------------|-------|
|                          | Number | Rate  | Number              | Rate  |
| TOTAL                    | 140    | 10.8% | 290    | 8.0%  | 210    | 13.3% | 700    | 10.6% | 1100   | 13.2% | 460                 | 27.0% |
| A ENG TECH               | 40     | 17.1% | 70     | 11.4% |        |       |        |       |        |       |                     |       |
| A TECH AV                |        |       |        |       | 80     | 15.1% | 130    | 19.3% | 240    | 26.5% | 100                 | 43.8% |
| A TECH M                 |        |       |        |       | 100    | 15.4% | 120    | 15.2% |        | 15.9% | 130                 | 30.5% |
| ENG TECH W               | ~      | -     | ~      | -     | 10     | 4.8%  | 30     | 8.9%  |        | 13.0% | 30                  | 53.7% |
| ICT                      | 10     | 7.2%  | 20     | 3.9%  |        |       | 40     | 5.0%  | 40     | 7.2%  | 110                 | 72.8% |
| ICT CIT                  |        |       |        |       |        |       | ~      | -     | ~      | -     |                     |       |
| GEN ENG TECH             | 10     | 18.9% | 10     | 9.7%  |        |       |        |       |        |       |                     |       |
| GEN TECH E               |        |       |        |       | ~      | -     | ~      | -<br> | 30     | 19.7% | 20                  | 48.4% |
| GEN TECH M               |        |       |        |       | 10     | 7.3%  | 10     | 5.3%  | 10     | 4.4%  | 20                  | 56.3% |
| GEN TECH WS              |        |       |        |       | ~      | -     |        |       | ~      |       | -                   |       |
| LOG(DRIVER)              | ~      | -     | 10     | 7.6%  |        |       | 20     | 5.8%  | 20     | 4.3%  |                     |       |
| RAFP                     | 10     | 9.0%  | 20     | 8.8%  |        |       | 40     | 12.5% |        | 13.1% |                     |       |
| GNR                      | ~      | -     | 20     | 7.2%  |        |       | 30     | 7.5%  | 70     | 33.3% | 70                  | 9.0%  |
| FFTR                     | ~      | -     | 10     | 9.0%  |        |       | 10     | 5.8%  |        | 7.0%  |                     |       |
| ATC                      | 10     | 11.9% | 10     | 5.0%  |        |       | 10     | N/A   |        |       |                     |       |
| FOM/FOA                  | ~      | -     | 10     | 10.3% |        |       | 40     | 15.5% | 60     | 15.3% |                     |       |
| RAF PTI                  | 10     | 12.2% | 10     | 9.0%  |        |       | 10     | 6.3%  | 30     | N/A   |                     |       |
| INT AN(V)                | ~      | -     | ~      | -     |        |       | ~      | -     | 10     | 11.1% | -                   | -     |
| INT AN                   | ~      | -     | 10     | 4.9%  |        |       | 20     | 12.0% | 20     | 8.1%  |                     |       |
| ASMOP                    | ~      | -     | 10     | 7.3%  |        |       | 10     | 8.0%  | 20     | 7.7%  |                     |       |
| SNCO WC                  | ~      | D-    | ~      | 11 (3 |        |       | ~      | N/A   |        |       |                     |       |
| SE FITT                  | ~      | - 1   | ~      |       |        |       | 10     | 5.0%  | 30     | 12.2% |                     |       |
| PHOTOGRAPHER<br>AIR CART | -      |       | ~      | -     |        |       | ~ ~    |       | ~      | 9     |                     |       |

Table 3b. Trained Other Ranks Average Total Length of Service on Paid Rank Promotion by Trade FY2013.2014 - FY2015.2016

| GROUND TRADES                           | WO                                                          | FLT SGT                                                     | CHF TECH                                                    | SGT                                                          | CPL                                                       | SAC(T), Q-OPS 90187<br>if TG15 or L/CPL if Gnr           |
|-----------------------------------------|-------------------------------------------------------------|-------------------------------------------------------------|-------------------------------------------------------------|--------------------------------------------------------------|-----------------------------------------------------------|----------------------------------------------------------|
| TOTAL                                   | 29 years 3 months                                           | 23 years 4 months                                           | 21 years 4 months                                           | 14 years 1 months                                            | 8 years 1 months                                          | 3 years 11 months                                        |
| A ENG TECH                              | 32 years 2 months                                           | 26 years 10 months                                          |                                                             |                                                              |                                                           |                                                          |
| A TECH AV<br>A TECH M                   |                                                             |                                                             | 20 years 9 months<br>21 years 2 months                      | 15 years 1 months<br>15 years 8 months                       | 8 years 5 months<br>10 years 4 months                     | 4 years 0 months<br>4 years 0 months                     |
| ENG TECH W                              | 32 years 9 months                                           | 27 years 8 months                                           | 23 years 6 months                                           | 15 years 6 months                                            | 9 years 1 months                                          | 3 years 3 months                                         |
| ICT<br>AL ERECT                         | 30 years 8 months                                           | 24 years 5 months                                           |                                                             | 14 years 8 months<br>16 years 4 months                       | 8 years 7 months<br>7 years 5 months                      | 3 years 2 months                                         |
| GEN ENG TECH                            | 33 years 6 months                                           | 27 years 1 months                                           |                                                             |                                                              |                                                           |                                                          |
| GEN TECH E<br>GEN TECH M<br>GEN TECH WS |                                                             |                                                             | 23 years 5 months<br>23 years 5 months<br>24 years 8 months | 14 years 11 months<br>15 years 4 months<br>15 years 3 months | 7 years 9 months<br>10 years 0 months<br>9 years 0 months | 3 years 4 months<br>3 years 4 months<br>3 years 2 months |
| LOG(DRIVER)                             | 27 years 11 months                                          | 26 years 3 months                                           |                                                             | 15 years 7 months                                            | 8 years 7 months                                          |                                                          |
| RAFP<br>GNR<br>FFTR                     | 28 years 7 months<br>26 years 7 months<br>27 years 9 months | 23 years 3 months<br>22 years 2 months<br>18 years 5 months |                                                             | 13 years 9 months<br>13 years 3 months<br>14 years 6 months  | 6 years 7 months<br>7 years 8 months<br>6 years 7 months  | 5 years 11 months                                        |
| ATC<br>FOM/FOA                          | 22 years 11 months<br>27 years 6 months                     | 16 years 4 months<br>21 years 4 months                      |                                                             | 3 years 1 months<br>13 years 7 months                        |                                                           |                                                          |
| RAF PTI                                 | 27 years 4 months                                           | 18 years 3 months                                           |                                                             | 10 years 6 months                                            | 1 years 2 months                                          |                                                          |
| INT AN(V)<br>INT AN                     | 25 years 4 months                                           | 17 years 9 months<br>19 years 1 months                      |                                                             | 12 years 2 months<br>12 years 5 months                       | 7 years 4 months<br>5 years 9 months                      | 2 years 9 months                                         |
| ASMOP/SNCO WC                           | 25 years 5 months                                           | 22 years 4 months                                           |                                                             | 12 years 0 months                                            | 7 years 6 months                                          |                                                          |
| SE FITT                                 | -                                                           | 26 years 10 months                                          |                                                             | 15 years 3 months                                            | 8 years 9 months                                          |                                                          |
| PHOTOGRAPHER<br>AIR CART                | <u>-</u>                                                    | -<br>- 1.7                                                  |                                                             | 14 years 4 months<br>13 years 3 months                       | 10 years 10 months<br>6 years 5 months                    |                                                          |

Table 4b. Trained Other Ranks Average Age on Paid Rank Promotion by Trade FY2013.2014 - FY2015.2016

| GROUND TRADES                           | WO                                                            | FLT SGT                                                      | CHF TECH                                                     | SGT                                                         | CPL                                                          | SAC(T), Q-OPS 90187<br>if TG15 or L/CPL if Gnr |
|-----------------------------------------|---------------------------------------------------------------|--------------------------------------------------------------|--------------------------------------------------------------|-------------------------------------------------------------|--------------------------------------------------------------|------------------------------------------------|
| TOTAL                                   | 48 years 0 months                                             | 42 years 11 months                                           | 41 years 4 months                                            | 34 years 10 months                                          | 28 years 10 months                                           | 24 years 9 months                              |
| A ENG TECH                              | 50 years 1 months                                             | 45 years 5 months                                            |                                                              |                                                             |                                                              |                                                |
| A TECH AV                               |                                                               |                                                              | 40 years 11 months                                           | 35 years 7 months                                           | 28 years 7 months                                            |                                                |
| A TECH M<br>ENG TECH W                  | 50 years 6 months                                             | 46 years 2 months                                            | 41 years 0 months<br>42 years 7 months                       | 36 years 0 months<br>35 years 4 months                      | 30 years 3 months<br>29 years 4 months                       |                                                |
| ICT                                     | 48 years 10 months                                            | 43 years 7 months                                            | ,                                                            | 35 years 6 months                                           | 28 years 11 months                                           | ,                                              |
| ICT CIT                                 | ,                                                             | ,                                                            |                                                              | 36 years 8 months                                           | 30 years 8 months                                            |                                                |
| GEN ENG TECH                            | 51 years 0 months                                             | 46 years 0 months                                            |                                                              |                                                             |                                                              |                                                |
| GEN TECH E<br>GEN TECH M<br>GEN TECH WS |                                                               |                                                              | 43 years 6 months<br>42 years 10 months<br>44 years 7 months | 35 years 2 months<br>35 years 0 months<br>35 years 1 months | 28 years 5 months<br>30 years 0 months<br>31 years 1 months  | ,                                              |
| LOG(DRIVER)                             | 46 years 7 months                                             | 44 years 10 months                                           | TT your o' Thomas                                            | 35 years 11 months                                          | 28 years 5 months                                            | 20 your 7 monard                               |
| RAFP<br>GNR<br>FFTR                     | 47 years 11 months<br>47 years 10 months<br>47 years 0 months | 44 years 1 months<br>41 years 11 months<br>41 years 2 months |                                                              | 35 years 2 months<br>33 years 2 months<br>36 years 0 months | 27 years 9 months<br>28 years 1 months<br>27 years 10 months | 26 years 7 months                              |
| ATC<br>FOM/FOA                          | 42 years 11 months<br>46 years 6 months                       | 36 years 3 months<br>41 years 9 months                       |                                                              | 25 years 2 months<br>34 years 8 months                      | 27 years 5 months                                            |                                                |
| RAF PTI                                 | 46 years 11 months                                            | 39 years 6 months                                            |                                                              | 32 years 1 months                                           | 25 years 1 months                                            |                                                |
| INT AN(V)<br>INT AN                     | -<br>44 years 3 months                                        | 38 years 3 months<br>39 years 10 months                      |                                                              | 33 years 6 months<br>34 years 0 months                      | 31 years 1 months<br>27 years 11 months                      | 26 years 6 months                              |
| ASMOP/SNCO WC                           | 44 years 1 months                                             | 41 years 4 months                                            |                                                              | 33 years 1 months                                           | 28 years 3 months                                            |                                                |
| SE FITT                                 | -                                                             | 45 years 0 months                                            |                                                              | 36 years 1 months                                           | 30 years 1 months                                            |                                                |
| PHOTOGRAPHER<br>AIR CART                | -                                                             | - 3                                                          |                                                              | 38 years 6 months<br>34 years 0 months                      | 33 years 5 months<br>27 years 11 months                      |                                                |