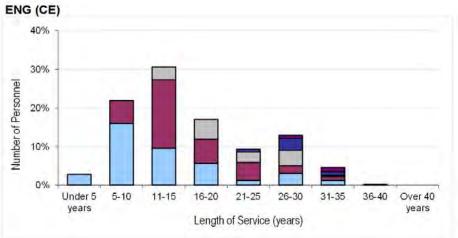

### Contents

| Chapter 1. |                                                                                                                             |         |
|------------|-----------------------------------------------------------------------------------------------------------------------------|---------|
| Table 1    | Intake to Training (ITT) and Untrained to Trained flows by Branch/Trade and Flow Type for FY15.16                           | Page 3  |
| Chapter 2. |                                                                                                                             |         |
| Table 2a   | Trained Officer Paid Ranks Promotions by Branch for FY15.16                                                                 | Page 8  |
| Table 2b   | Trained Other Ranks Paid Rank Promotions by Trade for FY15.16                                                               | Page 9  |
| Table 3a   | Trained Officer Average Total Length of Service on Paid Rank Promotion by Branch for the period 1 Apr 2013 – 31 Mar 2016    | Page 11 |
| Table 3b   | Trained Other Ranks Average Total Length of Service on Paid Rank Promotion by Trade for the period 1 Apr 2013 – 31 Mar 2016 | Page 12 |
| Table 4a   | Trained Officer Average Age on Paid Rank Promotion by Branch for the period 1 Apr 2013 – 31 Mar 2016                        | Page 14 |
| Table 4b   | Trained Other Ranks Average Age on Paid Rank Promotion by Trade for the period 1 Apr 2013 – 31 Mar 2016                     | Page 15 |
| Table 5a   | RAF Trained Regular Officer & Non-Commissioned Aircrew Strength vs Liability by Branch and Rank as at 1 Apr 2016            | Page 17 |
| Table 5b   | RAF Trained Regular Ground Trade Strength vs Liability by Trade and Rank as at 1 Apr 2016                                   | Page 21 |
| Table 6a   | RAF Trained Regular Officer Demographics by Age, Paid Rank and Branch as at 1 Apr 2016                                      | Page 27 |
| Table 6b   | RAF Trained Regular Non-Commissioned Officer Demographics by Age, Paid Rank and Trade as at 1 Apr 2016                      | Page 33 |
| Table 6c   | RAF Trained Regular Ground Trades Demographics by Age, Paid Rank and Trade as at 1 Apr 2016                                 | Page 35 |
| Table 7a   | RAF Trained Regular Officer Demographics by Length of Service, Paid Rank and Branch as at 1 Apr 2016                        | Page 46 |
| Table 7b   | RAF Trained Regular Non-Commissioned Aircrew Demographics by Length of Service, Paid Rank and Trade as at 1 Apr 2016        | Page 52 |
| Table 7c   | RAF Trained Regular Ground Trades Demographics by Length of Service, Paid Rank and Trade as at 1 Apr 2016                   | Page 54 |
| Table 8a   | RAF Officer and Non-Commissioned Aircrew Structures Ratio by Strength as at 1 Apr 2016                                      | Page 65 |
| Table 8b   | RAF Ground Trades Structures Ratio by Strength as at 1 Apr 2016                                                             | Page 66 |
| Chapter 3. |                                                                                                                             |         |
| Table 9a   | RAF Officer Outflow from Trained Regular Strength                                                                           | Page 68 |
| Table 9b   | RAF Non-Commissioned Aircrew Outflow from Trained Regular Strength                                                          | Page 72 |
| Table 9c   | RAF Ground Trades Outflow from Trained Regular Strength                                                                     | Page 73 |
| Table 10.  | Outflow Numbers and Average Return of Service (RoS) by Branch/Trade.                                                        | Page 81 |
| Table 10.  | Outflow Numbers and Average Return of Service (RoS) by Branch/Trade.                                                        | Page 81 |