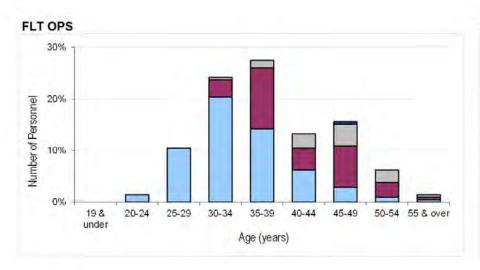

### Contents

| Chapter 1. |                                                                                                                             |         |
|------------|-----------------------------------------------------------------------------------------------------------------------------|---------|
| Table 1    | Intake to Training (ITT) and Untrained to Trained flows by Branch/Trade and Flow Type for FY15.16                           | Page 3  |
| Chapter 2. |                                                                                                                             |         |
| Table 2a   | Trained Officer Paid Ranks Promotions by Branch for FY15.16                                                                 | Page 8  |
| Table 2b   | Trained Other Ranks Paid Rank Promotions by Trade for FY15.16                                                               | Page 9  |
| Table 3a   | Trained Officer Average Total Length of Service on Paid Rank Promotion by Branch for the period 1 Apr 2013 – 31 Mar 2016    | Page 11 |
| Table 3b   | Trained Other Ranks Average Total Length of Service on Paid Rank Promotion by Trade for the period 1 Apr 2013 – 31 Mar 2016 | Page 12 |
| Table 4a   | Trained Officer Average Age on Paid Rank Promotion by Branch for the period 1 Apr 2013 – 31 Mar 2016                        | Page 14 |
| Table 4b   | Trained Other Ranks Average Age on Paid Rank Promotion by Trade for the period 1 Apr 2013 – 31 Mar 2016                     | Page 15 |
| Table 5a   | RAF Trained Regular Officer & Non-Commissioned Aircrew Strength vs Liability by Branch and Rank as at 1 Apr 2016            | Page 17 |
| Table 5b   | RAF Trained Regular Ground Trade Strength vs Liability by Trade and Rank as at 1 Apr 2016                                   | Page 21 |
| Table 6a   | RAF Trained Regular Officer Demographics by Age, Paid Rank and Branch as at 1 Apr 2016                                      | Page 27 |
| Table 6b   | RAF Trained Regular Non-Commissioned Officer Demographics by Age, Paid Rank and Trade as at 1 Apr 2016                      | Page 33 |
| Table 6c   | RAF Trained Regular Ground Trades Demographics by Age, Paid Rank and Trade as at 1 Apr 2016                                 | Page 35 |
| Table 7a   | RAF Trained Regular Officer Demographics by Length of Service, Paid Rank and Branch as at 1 Apr 2016                        | Page 46 |
| Table 7b   | RAF Trained Regular Non-Commissioned Aircrew Demographics by Length of Service, Paid Rank and Trade as at 1 Apr 2016        | Page 52 |
| Table 7c   | RAF Trained Regular Ground Trades Demographics by Length of Service, Paid Rank and Trade as at 1 Apr 2016                   | Page 54 |
| Table 8a   | RAF Officer and Non-Commissioned Aircrew Structures Ratio by Strength as at 1 Apr 2016                                      | Page 65 |
| Table 8b   | RAF Ground Trades Structures Ratio by Strength as at 1 Apr 2016                                                             | Page 66 |
| Chapter 3. |                                                                                                                             |         |
| Table 9a   | RAF Officer Outflow from Trained Regular Strength                                                                           | Page 68 |
| Table 9b   | RAF Non-Commissioned Aircrew Outflow from Trained Regular Strength                                                          | Page 72 |
| Table 9c   | RAF Ground Trades Outflow from Trained Regular Strength                                                                     | Page 73 |
| Table 10.  | Outflow Numbers and Average Return of Service (RoS) by Branch/Trade.                                                        | Page 81 |
| Table 10.  | Outflow Numbers and Average Return of Service (RoS) by Branch/Trade.                                                        | Page 81 |