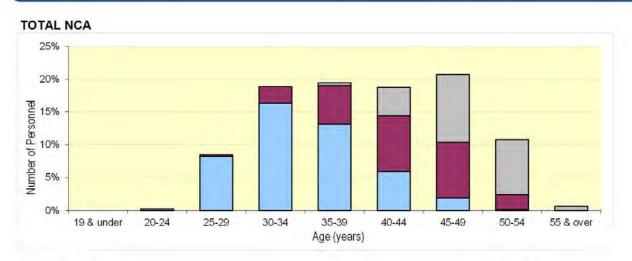

|                                                                                   | 12     |                     |                                    | Inta                 | ake to Traini       | ng                                 |                                          |                     |                                    | Two contracts and St         |                                             |
|-----------------------------------------------------------------------------------|--------|---------------------|------------------------------------|----------------------|---------------------|------------------------------------|------------------------------------------|---------------------|------------------------------------|------------------------------|---------------------------------------------|
|                                                                                   | F      | rom Civil Life      | э                                  | From Another Service |                     |                                    | Transfers between Other Ranks & Officers |                     |                                    | Untrained to Trained         |                                             |
| Branch / Trade                                                                    | Number | As a % of total ITT | As a % of closing trained strength | Number               | As a % of total ITT | As a % of closing trained strength | Number                                   | As a % of total ITT | As a % of closing trained strength | Number                       | As a % of<br>closing<br>trained<br>strength |
| NCA TOTAL                                                                         | 20     | 92.3%               | 3.0%                               | ~                    | 7.7%                | 0.3%                               |                                          | 0.0%                | 0.0%                               | 30                           | 4.2%                                        |
| NCA WSOp (A ENG) NCA WSOp (CREW) NCA WSOp (EW_ACC) NCA WSOp (L) UNKNOWN WSOp      |        |                     |                                    |                      |                     |                                    |                                          |                     |                                    | 30 ~                         | 0.0%<br>6.0%<br>2.1%<br>0.0%<br>N/A         |
| GROUND TRADES TOTAL                                                               | 1 890  | 99.2%               | 8.0%                               | 10                   | 0.7%                | 0.1%                               | ~                                        | 0.1%                | 0.0%                               | 1 450                        | 6.2%                                        |
| A ENG TECH<br>A TECH AV<br>A TECH M<br>ENG TECH W<br>Unknown TG1<br>Trade Group 1 | 480    | 99.8%               | 6.7%                               |                      | 0.2%                | 0.0%                               |                                          | 0.0%                | 0.0%                               | 100<br>180<br>60<br>~<br>350 | 0.0%<br>4.2%<br>5.8%<br>5.5%<br>N/A<br>4.9% |
| ICT<br>ICT CIT<br>Trade Group 4                                                   | 190    | 97.9%               | 8.5%                               | ~                    | 2.1%                | 0.2%                               |                                          | 0.0%                | 0.0%                               | 80<br>-<br>80                | 4.0%<br>0.0%<br>3.8%                        |
| GEN ENG TECH GEN TECH E GEN TECH M GEN TECH WS Trade Group 5                      | 160    | 99.4%               | 13.7%                              | ~                    | 0.6%                | 0.1%                               |                                          | 0.0%                | 0.0%                               | 40<br>50<br>~<br><b>90</b>   | 0.0%<br>10.1%<br>7.2%<br>2.8%<br>7.4%       |
| LOG(DRIVER)<br>Trade Group 6                                                      | 100    | 100.0%              | 10.5%                              |                      | 0.0%                | 0.0%                               |                                          | 0.0%                | 0.0%                               | 90<br><b>90</b>              | 10.1%<br>10.1%                              |