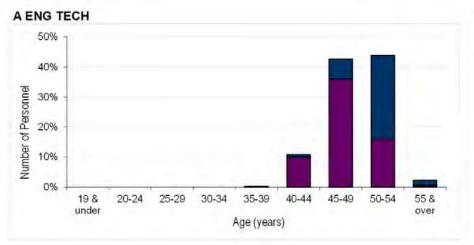

" denotes a number less than or equal to 5.
- b. Due to the rounding methods used, totals may not always equal the sum of the parts.
- c. When rounding to the nearest 10, numbers ending in 5 have been rounded to the nearest multiple of 20 to prevent systematic bias.
- d. Percentages are calculated from unrounded data.



<sup>&</sup>lt;sup>2</sup> Total strength excludes Ground Trades of unknown trade.

Table 6a. RAF Trained Regular Officer Demographics by Age, Paid Rank and Branch As at 1 April 2016



















































# Table 6b. RAF Trained Regular Non-Commissioned Aircrew Demographics by Age, Paid Rank and Trade As at 1 April 2016















## Table 6c. RAF Trained Regular Ground Trade Demographics by Age, Paid Rank and Trade As at 1 April 2016





















































































Trade data suppressed due to small population size, as per footnote.



















<sup>&</sup>lt;sup>1</sup> To avoid misleading representation, demographic information has been suppressed where the total regular strength of a trade is less than 5.

Table 7a. RAF Trained Regular Officer Demographics by Length of Service, Paid Rank and Branch
As at 1 April 2016























































Table 7b. RAF Trained Regular Non-Commissioned Aircrew Demographics by Length of Service, Paid Rank & Trade

As at 1 April 2016













Table 7c. RAF Trained Regular Ground Trade Demographics by Length of Service, Paid Rank and Trade
As at 1 April 2016