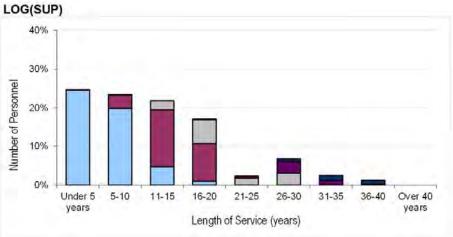

Trade data suppressed due to small population size, as per footnote.



















<sup>&</sup>lt;sup>1</sup> To avoid misleading representation, demographic information has been suppressed where the total regular strength of a trade is less than 5.

Table 7a. RAF Trained Regular Officer Demographics by Length of Service, Paid Rank and Branch
As at 1 April 2016























































Table 7b. RAF Trained Regular Non-Commissioned Aircrew Demographics by Length of Service, Paid Rank & Trade

As at 1 April 2016













Table 7c. RAF Trained Regular Ground Trade Demographics by Length of Service, Paid Rank and Trade
As at 1 April 2016





































































































<sup>&</sup>lt;sup>1</sup> To avoid misleading representation, demographic information has been suppressed where the total regular strength of a trade is less than 5.



Table 8a. RAF Officer and Non-Commissioned Aircrew Structures Ratios by Strength<sup>1</sup>
As at 1 April 2016

| BRANCH                  |            |     |          | PAID RANK |        |         |     |
|-------------------------|------------|-----|----------|-----------|--------|---------|-----|
|                         | AM & ABOVE | AVM | AIR CDRE | GP CAPT   | WG CDR | SQN LDR | JO  |
| OFFICERS                |            | 2.1 | 3.2      | 4.1       | 3.3    | 2.1     | 1.5 |
| PILOTS                  |            | 1.8 | 2.6      | 2.4       | 2.6    | 2.0     | 2.7 |
| WSO                     |