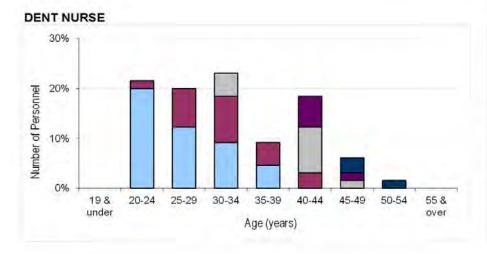

| GROUND TRADES                 | W        | <b>'</b> O    | FLT      | SGT           | CHF T  | ECH   | so       | ŧΤ            | CF     | PL            | SAC(T),<br>90187 if |          |
|-------------------------------|----------|---------------|----------|---------------|--------|-------|----------|---------------|--------|---------------|---------------------|----------|
|                               | Number   | Rate          | Number   | Rate          | Number | Rate  | Number   | Rate          | Number | Rate          | Number              | Rate     |
| PH TECH<br>BIOMED SCIENTIST   | -        | -             | ~<br>-   | -             |        |       | ~ ~      | -             | -      | -             | ~                   | N/A      |
| RADIOG<br>ODP<br>EH TECH      | -        | -             | ~        | -             |        |       | ~<br>-   | -             | -      | -             | ~                   | -<br>N/A |
| RAF MEDIC<br>NURSES SPINE     | ~        | -<br>-        | 10<br>10 | 9.4%<br>7.8%  |        |       | 10<br>20 | 8.1%<br>11.5% |        | 5.2%<br>N/A   |                     | N/A      |
| DENT HYG<br>DENT TECH         | -        | -             | -        | -             |        |       | -        | -             |        |               |                     |          |
| DENT NURSE                    | -        | -             | ~        | _             |        |       | ~        | -             | ~      | -             |                     |          |
| PERS(SPT)                     | ~        | -             | 20       | 5.9%          |        |       | 40       | 13.6%         | 60     | 20.5%         |                     |          |
| LOG(MOV)<br>LOG(SUP)          | 10<br>10 | 12.5%<br>8.8% |          | 11.3%<br>6.8% |        |       | 20<br>20 | 11.9%<br>5.8% |        | 10.7%<br>5.0% |                     |          |
| LOG(CHEF)<br>LOG(CAT/CAT MAN) | ~ ~      | -             | 10<br>~  | 12.8%<br>-    |        |       | 10<br>10 | 5.7%<br>8.7%  |        | 6.7%<br>7.0%  |                     |          |
| MUSN                          | ~        | _             | ~        | -             | 10     | 25.0% | 10       | 20.0%         | 10     | 600.0%        |                     |          |