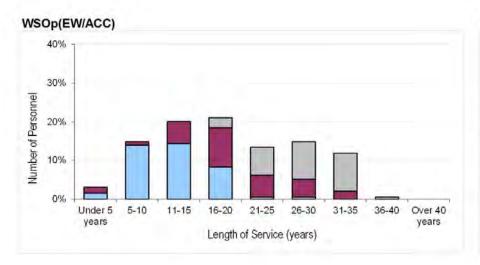

ank and Trade As at 1 April 2016















## Table 6c. RAF Trained Regular Ground Trade Demographics by Age, Paid Rank and Trade As at 1 April 2016





















































































Trade data suppressed due to small population size, as per footnote.



















<sup>&</sup>lt;sup>1</sup> To avoid misleading representation, demographic information has been suppressed where the total regular strength of a trade is less than 5.

Table 7a. RAF Trained Regular Officer Demographics by Length of Service, Paid Rank and Branch
As at 1 April 2016























































Table 7b. RAF Trained Regular Non-Commissioned Aircrew Demographics by Length of Service, Paid Rank & Trade

As at 1 April 2016













Table 7c. RAF Trained Regular Ground Trade Demographics by Length of Service, Paid Rank and Trade
As at 1 April 2016





































































































<sup>&</sup>lt;sup>1</sup> To avoid misleading representation, demographic information has been suppressed where the total regular strength of a trade is less than 5.



Table 8a. RAF Officer and Non-Commissioned Aircrew Structures Ratios by Strength<sup>1</sup>
As at 1 April 2016

| BRANCH                  |            |     |          | PAID RANK |        |         |     |
|-------------------------|------------|-----|----------|-----------|--------|---------|-----|
|                         | AM & ABOVE | AVM | AIR CDRE | GP CAPT   | WG CDR | SQN LDR | JO  |
| OFFICERS