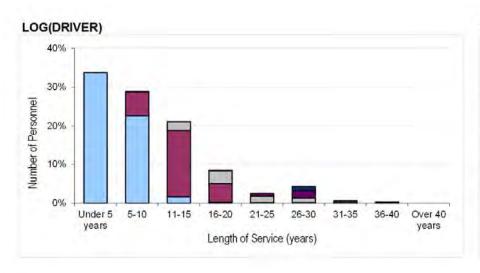

6





















































































Trade data suppressed due to small population size, as per footnote.



















<sup>&</sup>lt;sup>1</sup> To avoid misleading representation, demographic information has been suppressed where the total regular strength of a trade is less than 5.

Table 7a. RAF Trained Regular Officer Demographics by Length of Service, Paid Rank and Branch
As at 1 April 2016























































Table 7b. RAF Trained Regular Non-Commissioned Aircrew Demographics by Length of Service, Paid Rank & Trade

As at 1 April 2016













Table 7c. RAF Trained Regular Ground Trade Demographics by Length of Service, Paid Rank and Trade
As at 1 April 2016





































































































<sup>&</sup>lt;sup>1</sup> To avoid misleading representation, demographic information has been suppressed where the total regular strength of a trade is less than 5.



Table 8a. RAF Officer and Non-Commissioned Aircrew Structures Ratios by Strength<sup>1</sup>
As at 1 April 2016

| BRANCH                  |            |     |          | PAID RANK |        |         |     |
|-------------------------|------------|-----|----------|-----------|--------|---------|-----|
|                         | AM & ABOVE | AVM | AIR CDRE | GP CAPT   | WG CDR | SQN LDR | JO  |
| OFFICERS                |            | 2.1 | 3.2      | 4.1       | 3.3    | 2.1     | 1.5 |
| PILOTS                  |            | 1.8 | 2.6      | 2.4