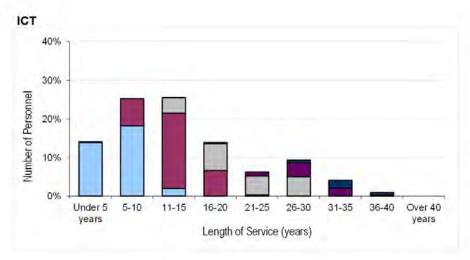

- a. Statistics concern trained regular RAF personnel who attained a paid rank promotion during the three-year period 1 April 2013 to 31 March 2016.
- b. Length of service has been calculated using entry date. There are known problems with the entry date information extracted from JPA. If personnel have transferred to the RAF from another Service, have served under an alternative assignment type (e.g. reserve forces), are re-entrants or have transferred from Other Ranks to Officers, their entry date may correspond to any of these events. The resulting LoS may reflect their current period of service, include previous service, or it may be the time that has elapsed since they first joined the Armed Forces, irrespective or any break in service. It will invariably include time spent on untrained strength.
- c. Small population sizes can create misleading averages. Where the actual number of promotions to paid rank by trade is less than or equal to 5 but greater than zero, average total length of service information has been suppressed and marked with a "-". Blank cells indicate no promotions have been recorded during the period. Greyed out cells have been used to create career profiles by trade as outlined in AP3376 Vol 2.