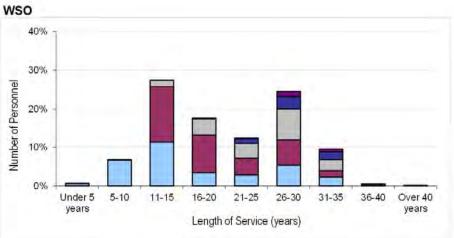

s by Age, Paid Rank and Branch As at 1 April 2016



















































# Table 6b. RAF Trained Regular Non-Commissioned Aircrew Demographics by Age, Paid Rank and Trade As at 1 April 2016















## Table 6c. RAF Trained Regular Ground Trade Demographics by Age, Paid Rank and Trade As at 1 April 2016





















































































Trade data suppressed due to small population size, as per footnote.



















<sup>&</sup>lt;sup>1</sup> To avoid misleading representation, demographic information has been suppressed where the total regular strength of a trade is less than 5.

Table 7a. RAF Trained Regular Officer Demographics by Length of Service, Paid Rank and Branch
As at 1 April 2016























































Table 7b. RAF Trained Regular Non-Commissioned Aircrew Demographics by Length of Service, Paid Rank & Trade

As at 1 April 2016













Table 7c. RAF Trained Regular Ground Trade Demographics by Length of Service, Paid Rank and Trade
As at 1 April 2016





































































































<sup>&</sup>lt;sup>1</sup> To avoid misleading representation, demographic information has been suppressed where the total regular strength of a trade is less than 5.



Table 8a. RAF Officer and Non-Commissioned Aircrew Structures Ratios by Strength<sup>1</sup>
As at 1 April 2016

| BRANCH                  |            |     |          | PAID RANK |        |         |     |
|--------------