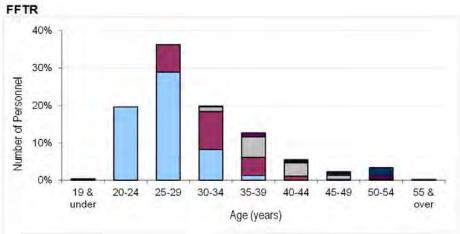

Table 4b. Trained Other Ranks Average Age on Paid Rank Promotion by Trade FY2013.2014 - FY2015.2016

| GROUND TRADES                           | WO                                                            | FLT SGT                                                      | CHF TECH                                                     | SGT                                                         | CPL                                                          | SAC(T), Q-OPS 90187<br>if TG15 or L/CPL if Gnr |
|-----------------------------------------|---------------------------------------------------------------|--------------------------------------------------------------|--------------------------------------------------------------|-------------------------------------------------------------|--------------------------------------------------------------|------------------------------------------------|
| TOTAL                                   | 48 years 0 months                                             | 42 years 11 months                                           | 41 years 4 months                                            | 34 years 10 months                                          | 28 years 10 months                                           | 24 years 9 months                              |
| A ENG TECH                              | 50 years 1 months                                             | 45 years 5 months                                            |                                                              |                                                             |                                                              |                                                |
| A TECH AV                               |                                                               |                                                              | 40 years 11 months                                           | 35 years 7 months                                           | 28 years 7 months                                            |                                                |
| A TECH M<br>ENG TECH W                  | 50 years 6 months                                             | 46 years 2 months                                            | 41 years 0 months<br>42 years 7 months                       | 36 years 0 months<br>35 years 4 months                      | 30 years 3 months<br>29 years 4 months                       |                                                |
| ICT                                     | 48 years 10 months                                            | 43 years 7 months                                            | ,                                                            | 35 years 6 months                                           | 28 years 11 months                                           | ,                                              |
| ICT CIT                                 | ,                                                             | ,                                                            |                                                              | 36 years 8 months                                           | 30 years 8 months                                            |                                                |
| GEN ENG TECH                            | 51 years 0 months                                             | 46 years 0 months                                            |                                                              |                                                             |                                                              |                                                |
| GEN TECH E<br>GEN TECH M<br>GEN TECH WS |                                                               |                                                              | 43 years 6 months<br>42 years 10 months<br>44 years 7 months | 35 years 2 months<br>35 years 0 months<br>35 years 1 months | 28 years 5 months<br>30 years 0 months<br>31 years 1 months  | ,                                              |
| LOG(DRIVER)                             | 46 years 7 months                                             | 44 years 10 months                                           | TT your o' Thomas                                            | 35 years 11 months                                          | 28 years 5 months                                            | 20 your 7 monard                               |
| RAFP<br>GNR<br>FFTR                     | 47 years 11 months<br>47 years 10 months<br>47 years 0 months | 44 years 1 months<br>41 years 11 months<br>41 years 2 months |                                                              | 35 years 2 months<br>33 years 2 months<br>36 years 0 months | 27 years 9 months<br>28 years 1 months<br>27 years 10 months | 26 years 7 months                              |
| ATC<br>FOM/FOA                          | 42 years 11 months<br>46 years 6 months                       | 36 years 3 months<br>41 years 9 months                       |                                                              | 25 years 2 months<br>34 years 8 months                      | 27 years 5 months                                            |                                                |
| RAF PTI                                 | 46 years 11 months                                            | 39 years 6 months                                            |                                                              | 32 years 1 months                                           | 25 years 1 months                                            |                                                |
| INT AN(V)<br>INT AN                     | -<br>44 years 3 months                                        | 38 years 3 months<br>39 years 10 months                      |                                                              | 33 years 6 months<br>34 years 0 months                      | 31 years 1 months<br>27 years 11 months                      | 26 years 6 months                              |
| ASMOP/SNCO WC                           | 44 years 1 months                                             | 41 years 4 months                                            |                                                              | 33 years 1 months                                           | 28 years 3 months                                            |                                                |
| SE FITT                                 | -                                                             | 45 years 0 months                                            |                                                              | 36 years 1 months                                           | 30 years 1 months                                            |                                                |
| PHOTOGRAPHER<br>AIR CART                | -                                                             | - 3                                                          |                                                              | 38 years 6 months<br>34 years 0 months                      | 33 years 5 months<br>27 years 11 months                      |                                                |