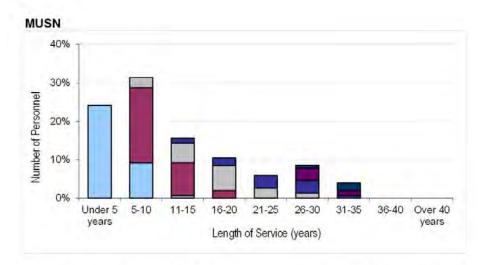

| GROUND TRADES                                                      | WO                                          | FLT SGT                                          | CHF TECH          | 1 SG1 1 CP1 1                                                         |                                           | SAC(T), Q-OPS 90187<br>if TG15 or L/CPL if Gnr |
|--------------------------------------------------------------------|---------------------------------------------|--------------------------------------------------|-------------------|-----------------------------------------------------------------------|-------------------------------------------|------------------------------------------------|
| PH TECH BIOMED SCIENTIST RADIOG ODP EH TECH RAF MEDIC NURSES SPINE | -<br>26 years 2 months<br>19 years 5 months | -<br>-<br>18 years 1 months<br>15 years 5 months |                   | 6 years 9 months 11 years 5 months 13 years 3 months 7 years 5 months | -<br>6 years 6 months<br>7 years 4 months |                                                |
| DENT HYG DENT NURSE                                                | 19 years 3 monuis                           | - 10 years o months                              |                   | - years 5 months                                                      | 2 years o months                          |                                                |
| PERS(SPT)                                                          | 27 years 10 months                          | 23 years 1 months                                |                   | 14 years 7 months                                                     | 6 years 4 months                          |                                                |
| LOG(MOV)<br>LOG(SUP)                                               | 29 years 1 months<br>29 years 4 months      | 22 years 6 months<br>25 years 11 months          |                   | 14 years 1 months<br>15 years 1 months                                | , ,                                       |                                                |
| LOG(CHEF)<br>LOG(CAT/CAT MAN)                                      | 31 years 7 months<br>30 years 8 months      | 25 years 1 months<br>26 years 4 months           |                   | 16 years 10 months<br>16 years 11 months                              | 9 years 9 months<br>9 years 6 months      |                                                |
| MUSN                                                               | -                                           | -                                                | 20 years 2 months | 12 years 6 months                                                     | 7 years 5 months                          |                                                |