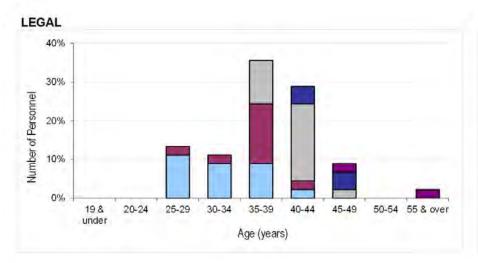

Table 1. Intake to Training¹ & movements from Untrained to Trained² strength by Branch/Trade & Flow Type FY2015.2016

|                 |        |                     |                                    | Inta   | ake to Traini        | ng                                 |        |                             |                                    |        | 7.0                                         |
|-----------------|--------|---------------------|------------------------------------|--------|----------------------|------------------------------------|--------|-----------------------------|------------------------------------|--------|---------------------------------------------|
|                 | F      | rom Civil Life      | e                                  | From   | From Another Service |                                    |        | nsfers betwe<br>Ranks & Off | Untrained to Trained               |        |                                             |
| Branch / Trade  | Number | As a % of total ITT | As a % of closing trained strength | Number | As a % of total ITT  | As a % of closing trained strength | Number | As a % of total ITT         | As a % of closing trained strength | Number | As a % of<br>closing<br>trained<br>strength |
| OFFICER TOTAL   | 260    | 71.3%               | 3.9%                               | 10     | 3.0%                 | 0.2%                               | 90     | 25.7%                       | 1.4%                               | 290    | 4.3%                                        |
| PILOTS          | 70     | 97.4%               | 4.4%                               | ~      | 2.6%                 | 0.1%                               |        |                             |                                    | 40     | 2.3%                                        |
| WSO             | ~      | 100.0%              | 0.2%                               | -      | 0.0%                 | 0.0%                               |        |                             |                                    | ~      | 0.2%                                        |
| ATC             | 20     | 94.1%               | 4.7%                               | ~      | 5.9%                 | 0.3%                               |        |                             |                                    | 10     | 3.8%                                        |
| ABM             | 30     | 100.0%              | 8.2%                               |        | 0.0%                 | 0.0%                               |        |                             |                                    | 20     | 6.4%                                        |
| INT             | 20     | 100.0%              | 7.2%                               |        | 0.0%                 | 0.0%                               |        |                             |                                    | 30     | 11.7%                                       |
| REGT            | 20     | 100.0%              | 5.4%                               |        | 0.0%                 | 0.0%                               |        |                             |                                    | 20     | 5.4%                                        |
| FLT OPS         | 10     | 92.9%               | 6.2%                               | ~      | 7.1%                 | 0.5%                               |        |                             |                                    | 10     | 5.2%                                        |
| PROV            | ~      | 80.0%               | 2.7%                               | ~      | 20.0%                | 0.7%                               |        |                             |                                    | 10     | 4.7%                                        |
| ENG (AS)        |        |                     | -                                  |        |                      |                                    |        |                             |                                    | 30     | 4.4%                                        |
| ENG (CE)        |        |                     |                                    |        |                      |                                    |        |                             |                                    | 20     | 4.9%                                        |
| ENG             | 30     | 91.7%               | 3.1%                               | ~      | 8.3%                 | 0.3%                               |        |                             |                                    | ~      | N/A                                         |
| LOGISTICS       | 10     | 91.7%               | 2.6%                               | ~      | 8.3%                 | 0.2%                               |        |                             |                                    | 20     | 5.8%                                        |
| PERSONNEL       | 10     | 100.0%              | 1.0%                               | -      | 0.0%                 | 0.0%                               |        |                             |                                    | 40     | 5.2%                                        |
| MED             | 20     | 90.9%               | 9.8%                               | ~      | 9.1%                 | 1.0%                               |        |                             |                                    | 10     | 4.9%                                        |
| MED SPT         |        | N/A                 | 0.0%                               | -      | N/A                  | 0.0%                               |        |                             |                                    | ~      | 4.3%                                        |
| DENTAL          | ~      | 100.0%              | 5.3%                               | -      | 0.0%                 | 0.0%                               |        |                             |                                    | ~      | 7.9%                                        |
| CHAPS           | ~      | 100.0%              | 7.3%                               |        | 0.0%                 | 0.0%                               |        |                             |                                    | 10     | 10.9%                                       |
| LEGAL           | 10     | 100.0%              | 15.6%                              | -      | 0.0%                 | 0.0%                               |        |                             |                                    | ~      | 11.1%                                       |
| MUSIC           |        | N/A                 | 0.0%                               |        | N/A                  | 0.0%                               |        |                             |                                    |        | 0.0%                                        |
| NURSING OFFICER | ~      | 100.0%              | 2.3%                               | -      | 0.0%                 | 0.0%                               |        | 10                          |                                    | ~      | 3.8%                                        |
| Unknown         | ~      | N/A                 | N/A                                |        | N/A                  | N/A                                | 90     | N/A                         | N/A                                |        | N/A                                         |