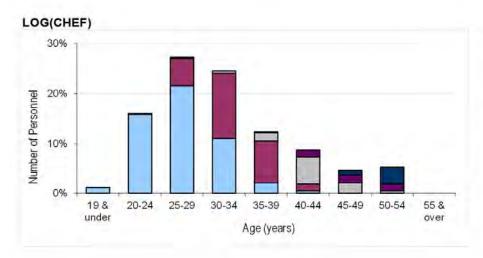

Table 4b. Trained Other Ranks Average Age on Paid Rank Promotion by Trade FY2013.2014 - FY2015.2016

| GROUND TRADES                           | WO                                                            | FLT SGT                                                      | CHF TECH                                                     | SGT                                                         | CPL                                                          | SAC(T), Q-OPS 90187<br>if TG15 or L/CPL if Gnr |
|-----------------------------------------|---------------------------------------------------------------|--------------------------------------------------------------|--------------------------------------------------------------|-------------------------------------------------------------|--------------------------------------------------------------|------------------------------------------------|
| TOTAL                                   | 48 years 0 months                                             | 42 years 11 months                                           | 41 years 4 months                                            | 34 years 10 months                                          | 28 years 10 months                                           | 24 years 9 months                              |
| A ENG TECH                              | 50 years 1 months                                             | 45 years 5 months                                            |                                                              |                                                             |                                                              |                                                |
| A TECH AV                               |                                                               |                                                              | 40 years 11 months                                           | 35 years 7 months                                           | 28 years 7 months                                            |                                                |
| A TECH M<br>ENG TECH W                  | 50 years 6 months                                             | 46 years 2 months                                            | 41 years 0 months<br>42 years 7 months                       | 36 years 0 months<br>35 years 4 months                      | 30 years 3 months<br>29 years 4 months                       |                                                |
| ICT                                     | 48 years 10 months                                            | 43 years 7 months                                            | ,                                                            | 35 years 6 months                                           | 28 years 11 months                                           | ,                                              |
| ICT CIT                                 | ,                                                             | ,                                                            |                                                              | 36 years 8 months                                           | 30 years 8 months                                            |                                                |
| GEN ENG TECH                            | 51 years 0 months                                             | 46 years 0 months                                            |                                                              |                                                             |                                                              |                                                |
| GEN TECH E<br>GEN TECH M<br>GEN TECH WS |                                                               |                                                              | 43 years 6 months<br>42 years 10 months<br>44 years 7 months | 35 years 2 months<br>35 years 0 months<br>35 years 1 months | 28 years 5 months<br>30 years 0 months<br>31 years 1 months  | ,                                              |
| LOG(DRIVER)                             | 46 years 7 months                                             | 44 years 10 months                                           | TT your o' Thomas                                            | 35 years 11 months                                          | 28 years 5 months                                            | 20 your 7 monard                               |
| RAFP<br>GNR<br>FFTR                     | 47 years 11 months<br>47 years 10 months<br>47 years 0 months | 44 years 1 months<br>41 years 11 months<br>41 years 2 months |                                                              | 35 years 2 months<br>33 years 2 months<br>36 years 0 months | 27 years 9 months<br>28 years 1 months<br>27 years 10 months | 26 years 7 months                              |
| ATC<br>FOM/FOA                          | 42 years 11 months<br>46 years 6 months                       | 36 years 3 months<br>41 years 9 months                       |                                                              | 25 years 2 months<br>34 years 8 months                      | 27 years 5 months                                            |                                                |
| RAF PTI                                 | 46 years 11 months                                            | 39 years 6 months                                            |                                                              | 32 years 1 months                                           | 25 years 1 months                                            |                                                |
| INT AN(V)<br>INT AN                     | -<br>44 years 3 months                                        | 38 years 3 months<br>39 years 10 months                      |                                                              | 33 years 6 months<br>34 years 0 months                      | 31 years 1 months<br>27 years 11 months                      | 26 years 6 months                              |
| ASMOP/SNCO WC                           | 44 years 1 months                                             | 41 years 4 months                                            |                                                              | 33 years 1 months                                           | 28 years 3 months                                            |                                                |
| SE FITT                                 | -                                                             | 45 years 0 months                                            |                                                              | 36 years 1 months                                           | 30 years 1 months                                            |                                                |
| PHOTOGRAPHER<br>AIR CART                | -                                                             | - 3                                                          |                                                              | 38 years 6 months<br>34 years 0 months                      | 33 years 5 months<br>27 years 11 months                      |                                                |

| GROUND TRADES                                                      | WO                                          | FLT SGT                                          | CHF TECH          | SGT CPL                                                                    |                                                                  | SAC(T), Q-OPS 90187<br>if TG15 or L/CPL if Gnr |
|--------------------------------------------------------------------|---------------------------------------------|--------------------------------------------------|-------------------|----------------------------------------------------------------------------|------------------------------------------------------------------|------------------------------------------------|
| PH TECH BIOMED SCIENTIST RADIOG ODP EH TECH RAF MEDIC NURSES SPINE | -<br>45 years 4 months<br>47 years 4 months | -<br>-<br>37 years 3 months<br>38 years 2 months |                   | 29 years 3 months - 35 years 2 months 34 years 2 months 29 years 11 months | -<br>28 years 0 months<br>28 years 6 months<br>25 years 9 months |                                                |
| DENT HYG<br>DENT NURSE                                             | -                                           | -                                                |                   | -                                                                          | -                                                                |                                                |
| PERS(SPT)                                                          | 46 years 4 months                           | 42 years 6 months                                |                   | 35 years 7 months                                                          | 28 years 2 months                                                |                                                |
| LOG(MOV)<br>LOG(SUP)                                               | 47 years 1 months<br>48 years 6 months      | 42 years 8 months<br>44 years 11 months          |                   | 34 years 4 months<br>35 years 11 months                                    | 28 years 7 months<br>30 years 9 months                           |                                                |
| LOG(CHEF)<br>LOG(CAT/CAT MAN)                                      | 50 years 7 months<br>48 years 4 months      | *                                                |                   | 37 years 8 months<br>37 years 6 months                                     | 29 years 3 months<br>29 years 8 months                           |                                                |
| MUSN                                                               | -                                           | -                                                | 42 years 8 months | 37 years 2 months                                                          | 30 years 11 months                                               |                                                |