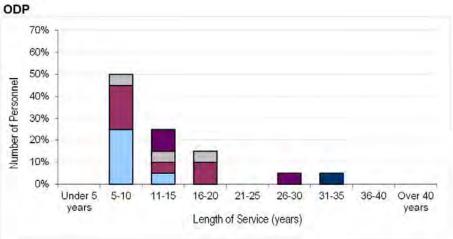

| GROUND TRADES                 | W        | <b>'</b> O    | FLT      | SGT           | CHF T  | ECH   | so       | ŧΤ            | CF     | PL            | SAC(T),<br>90187 if |          |
|-------------------------------|----------|---------------|----------|---------------|--------|-------|----------|---------------|--------|---------------|---------------------|----------|
|                               | Number   | Rate          | Number   | Rate          | Number | Rate  | Number   | Rate          | Number | Rate          | Number              | Rate     |
| PH TECH<br>BIOMED SCIENTIST   | -        | -             | ~<br>-   | -             |        |       | ~ ~      | -             | -      | -             | ~                   | N/A      |
| RADIOG<br>ODP<br>EH TECH      | -        | -             | ~        | -             |        |       | ~<br>-   | -             | -      | -             | ~                   | -<br>N/A |
| RAF MEDIC<br>NURSES SPINE     | ~        | -<br>-        | 10<br>10 | 9.4%<br>7.8%  |        |       | 10<br>20 | 8.1%<br>11.5% |        | 5.2%<br>N/A   |                     | N/A      |
| DENT HYG<br>DENT TECH         | -        | -             | -        | -             |        |       | -        | -             |        |               |                     |          |
| DENT NURSE                    | -        | -             | ~        | _             |        |       | ~        | -             | ~      | -             |                     |          |
| PERS(SPT)                     | ~        | -             | 20       | 5.9%          |        |       | 40       | 13.6%         | 60     | 20.5%         |                     |          |
| LOG(MOV)<br>LOG(SUP)          | 10<br>10 | 12.5%<br>8.8% |          | 11.3%<br>6.8% |        |       | 20<br>20 | 11.9%<br>5.8% |        | 10.7%<br>5.0% |                     |          |
| LOG(CHEF)<br>LOG(CAT/CAT MAN) | ~ ~      | -             | 10<br>~  | 12.8%<br>-    |        |       | 10<br>10 | 5.7%<br>8.7%  |        | 6.7%<br>7.0%  |                     |          |
| MUSN                          | ~        | _             | ~        | -             | 10     | 25.0% | 10       | 20.0%         | 10     | 600.0%        |                     |          |

| GROUND TRADES                                                      | WO                                          | FLT SGT                                          | CHF TECH          | 1 SG1 1 CP1 1                                                         |                                           | SAC(T), Q-OPS 90187<br>if TG15 or L/CPL if Gnr |
|--------------------------------------------------------------------|---------------------------------------------|--------------------------------------------------|-------------------|-----------------------------------------------------------------------|-------------------------------------------|------------------------------------------------|
| PH TECH BIOMED SCIENTIST RADIOG ODP EH TECH RAF MEDIC NURSES SPINE | -<br>26 years 2 months<br>19 years 5 months | -<br>-<br>18 years 1 months<br>15 years 5 months |                   | 6 years 9 months 11 years 5 months 13 years 3 months 7 years 5 months | -<br>6 years 6 months<br>7 years 4 months |                                                |
| DENT HYG DENT NURSE                                                | 19 years 3 monuis                           | - 10 years o months                              |                   | - years 5 months                                                      | 2 years o months                          |                                                |
| PERS(SPT)                                                          | 27 years 10 months                          | 23 years 1 months                                |                   | 14 years 7 months                                                     | 6 years 4 months                          |                                                |
| LOG(MOV)<br>LOG(SUP)                                               | 29 years 1 months<br>29 years 4 months      | 22 years 6 months<br>25 years 11 months          |                   | 14 years 1 months<br>15 years 1 months                                | , ,                                       |                                                |
| LOG(CHEF)<br>LOG(CAT/CAT MAN)                                      | 31 years 7 months<br>30 years 8 months      | 25 years 1 months<br>26 years 4 months           |                   | 16 years 10 months<br>16 years 11 months                              | 9 years 9 months<br>9 years 6 months      |                                                |
| MUSN                                                               | -                                           | -                                                | 20 years 2 months | 12 years 6 months                                                     | 7 years 5 months                          |                                                |

| GROUND TRADES                                                      | WO                                          | FLT SGT                                          | CHF TECH          | SGT CPL                                                                    |                                                                  | SAC(T), Q-OPS 90187<br>if TG15 or L/CPL if Gnr |
|--------------------------------------------------------------------|---------------------------------------------|--------------------------------------------------|-------------------|----------------------------------------------------------------------------|------------------------------------------------------------------|------------------------------------------------|
| PH TECH BIOMED SCIENTIST RADIOG ODP EH TECH RAF MEDIC NURSES SPINE | -<br>45 years 4 months<br>47 years 4 months | -<br>-<br>37 years 3 months<br>38 years 2 months |                   | 29 years 3 months - 35 years 2 months 34 years 2 months 29 years 11 months | -<br>28 years 0 months<br>28 years 6 months<br>25 years 9 months |                                                |
| DENT HYG<br>DENT NURSE                                             | -                                           | -                                                |                   | -                                                                          | -                                                                |                                                |
| PERS(SPT)                                                          | 46 years 4 months                           | 42 years 6 months                                |                   | 35 years 7 months                                                          | 28 years 2 months                                                |                                                |
| LOG(MOV)<br>LOG(SUP)                                               | 47 years 1 months<br>48 years 6 months      | 42 years 8 months<br>44 years 11 months          |                   | 34 years 4 months<br>35 years 11 months                                    | 28 years 7 months<br>30 years 9 months                           |                                                |
| LOG(CHEF)<br>LOG(CAT/CAT MAN)                                      | 50 years 7 months<br>48 years 4 months      | *                                                |                   | 37 years 8 months<br>37 years 6 months                                     | 29 years 3 months<br>29 years 8 months                           |                                                |
| MUSN                                                               | -                                           | -                                                | 42 years 8 months | 37 years 2 months                                                          | 30 years 11 months                                               |                                                |