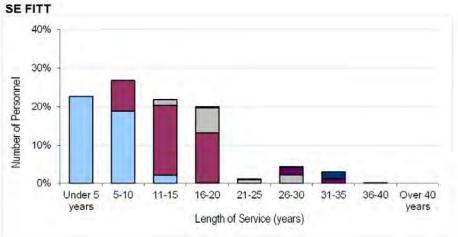

|                           |        |                     |                                    | Inta                 | ake to Traini       | ng                                 |                                             | A                   |                                             |                      | 7                                           |
|---------------------------|--------|---------------------|------------------------------------|----------------------|---------------------|------------------------------------|---------------------------------------------|---------------------|---------------------------------------------|----------------------|---------------------------------------------|
|                           | F      | rom Civil Life      | э                                  | From Another Service |                     |                                    | Transfers between<br>Other Ranks & Officers |                     |                                             | Untrained to Trained |                                             |
| Branch / Trade            | Number | As a % of total ITT | As a % of closing trained strength | Number               | As a % of total ITT | As a % of closing trained strength | Number                                      | As a % of total ITT | As a % of<br>closing<br>trained<br>strength | Number               | As a % of<br>closing<br>trained<br>strength |
| RAFP<br>GNR<br>FFTR       |        |                     |                                    |                      |                     |                                    |                                             |                     |                                             | 70<br>100<br>80      | 6.9%<br>5.9%<br>14.6%                       |
| Trade Group 8             | 310    | 100.0%              | 9.7%                               | 4                    | 0.0%                | 0.0%                               |                                             | 0.0%                | 0.0%                                        | 250                  | 7.8%                                        |
| ATC<br>FOM_FOA            |        |                     |                                    |                      |                     |                                    |                                             |                     |                                             | 10<br>80             | 3.0%<br>9.7%                                |
| Trade Group 9             | 80     | 95.5%               | 7.6%                               | ~                    | 4.5%                | 0.4%                               | -                                           | 0.0%                | 0.0%                                        | 90                   | 7.9%                                        |
| PTI                       |        | 2000                |                                    |                      |                     | 10.71                              |                                             | 1 2.23              | 2.00                                        | 30                   | 7.3%                                        |
| Trade Group 10            | 40     | 97.2%               | 9.5%                               | ~                    | 2.8%                | 0.3%                               | 18                                          | 0.0%                | 0.0%                                        | 30                   | 7.3%                                        |
| INT AN(V)<br>INT AN       |        |                     |                                    |                      |                     |                                    |                                             |                     |                                             | ~<br>30              | 1.6%<br>4.2%                                |
| Trade Group 11            | 60     | 98.4%               | 7.6%                               | ~                    | 1.6%                | 0.1%                               | •                                           | 0.0%                | 0.0%                                        | 30                   | 3.8%                                        |
| ASM_ASOP<br>SNCO WC       | 1000   |                     |                                    |                      |                     |                                    |                                             |                     | 15.72.72                                    | 20                   | 4.2%<br>0.0%                                |
| Trade Group 12            | 40     | 100.0%              | 7.0%                               | 7                    | 0.0%                | 0.0%                               |                                             | 0.0%                | 0.0%                                        | 20                   | 4.0%                                        |
| SE FITT<br>Trade Group 13 | 30     | 100.0%              | 6.4%                               |                      | 0.0%                | 0.0%                               |                                             | 0.0%                | 0.0%                                        | 40<br><b>40</b>      | 7.7%<br>7.7%                                |
| PHOTO<br>AIR CART         |        |                     |                                    |                      |                     |                                    |                                             |                     |                                             | 10 ~                 | 6.2%<br>7.1%                                |
| Trade Group 14            | 10     | 92.3%               | 7.2%                               | -                    | 0.0%                | 0.0%                               | ~                                           | 7.7%                | 0.6%                                        | 10                   | 6.6%                                        |

Table 3b. Trained Other Ranks Average Total Length of Service on Paid Rank Promotion by Trade FY2013.2014 - FY2015.2016

| GROUND TRADES                           | WO                                                          | FLT SGT                                                     | CHF TECH                                                    | SGT                                                          | CPL                                                       | SAC(T), Q-OPS 90187<br>if TG15 or L/CPL if Gnr           |
|-----------------------------------------|-------------------------------------------------------------|-------------------------------------------------------------|-------------------------------------------------------------|--------------------------------------------------------------|-----------------------------------------------------------|----------------------------------------------------------|
| TOTAL                                   | 29 years 3 months                                           | 23 years 4 months                                           | 21 years 4 months                                           | 14 years 1 months                                            | 8 years 1 months                                          | 3 years 11 months                                        |
| A ENG TECH                              | 32 years 2 months                                           | 26 years 10 months                                          |                                                             |                                                              |                                                           |                                                          |
| A TECH AV<br>A TECH M                   |                                                             |                                                             | 20 years 9 months<br>21 years 2 months                      | 15 years 1 months<br>15 years 8 months                       | 8 years 5 months<br>10 years 4 months                     | 4 years 0 months<br>4 years 0 months                     |
| ENG TECH W                              | 32 years 9 months                                           | 27 years 8 months                                           | 23 years 6 months                                           | 15 years 6 months                                            | 9 years 1 months                                          | 3 years 3 months                                         |
| ICT<br>AL ERECT                         | 30 years 8 months                                           | 24 years 5 months                                           |                                                             | 14 years 8 months<br>16 years 4 months                       | 8 years 7 months<br>7 years 5 months                      | 3 years 2 months                                         |
| GEN ENG TECH                            | 33 years 6 months                                           | 27 years 1 months                                           |                                                             |                                                              |                                                           |                                                          |
| GEN TECH E<br>GEN TECH M<br>GEN TECH WS |                                                             |                                                             | 23 years 5 months<br>23 years 5 months<br>24 years 8 months | 14 years 11 months<br>15 years 4 months<br>15 years 3 months | 7 years 9 months<br>10 years 0 months<br>9 years 0 months | 3 years 4 months<br>3 years 4 months<br>3 years 2 months |
| LOG(DRIVER)                             | 27 years 11 months                                          | 26 years 3 months                                           |                                                             | 15 years 7 months                                            | 8 years 7 months                                          |                                                          |
| RAFP<br>GNR<br>FFTR                     | 28 years 7 months<br>26 years 7 months<br>27 years 9 months | 23 years 3 months<br>22 years 2 months<br>18 years 5 months |                                                             | 13 years 9 months<br>13 years 3 months<br>14 years 6 months  | 6 years 7 months<br>7 years 8 months<br>6 years 7 months  | 5 years 11 months                                        |
| ATC<br>FOM/FOA                          | 22 years 11 months<br>27 years 6 months                     | 16 years 4 months<br>21 years 4 months                      |                                                             | 3 years 1 months<br>13 years 7 months                        |                                                           |                                                          |
| RAF PTI                                 | 27 years 4 months                                           | 18 years 3 months                                           |                                                             | 10 years 6 months                                            | 1 years 2 months                                          |                                                          |
| INT AN(V)<br>INT AN                     | 25 years 4 months                                           | 17 years 9 months<br>19 years 1 months                      |                                                             | 12 years 2 months<br>12 years 5 months                       | 7 years 4 months<br>5 years 9 months                      | 2 years 9 months                                         |
| ASMOP/SNCO WC                           | 25 years 5 months                                           | 22 years 4 months                                           |                                                             | 12 years 0 months                                            | 7 years 6 months                                          |                                                          |
| SE FITT                                 | -                                                           | 26 years 10 months                                          |                                                             | 15 years 3 months                                            | 8 years 9 months                                          |                                                          |
| PHOTOGRAPHER<br>AIR CART                | <u>-</u>                                                    | -<br>- 1.7                                                  |                                                             | 14 years 4 months<br>13 years 3 months                       | 10 years 10 months<br>6 years 5 months                    |                                                          |

Table 4b. Trained Other Ranks Average Age on Paid Rank Promotion by Trade FY2013.2014 - FY2015.2016

| GROUND TRADES                           | WO                                                            | FLT SGT                                                      | CHF TECH                                                     | SGT                                                         | CPL                                                          | SAC(T), Q-OPS 90187<br>if TG15 or L/CPL if Gnr |
|-----------------------------------------|---------------------------------------------------------------|--------------------------------------------------------------|--------------------------------------------------------------|-------------------------------------------------------------|--------------------------------------------------------------|------------------------------------------------|
| TOTAL                                   | 48 years 0 months                                             | 42 years 11 months                                           | 41 years 4 months                                            | 34 years 10 months                                          | 28 years 10 months                                           | 24 years 9 months                              |
| A ENG TECH                              | 50 years 1 months                                             | 45 years 5 months                                            |                                                              |                                                             |                                                              |                                                |
| A TECH AV                               |                                                               |                                                              | 40 years 11 months                                           | 35 years 7 months                                           | 28 years 7 months                                            |                                                |
| A TECH M<br>ENG TECH W                  | 50 years 6 months                                             | 46 years 2 months                                            | 41 years 0 months<br>42 years 7 months                       | 36 years 0 months<br>35 years 4 months                      | 30 years 3 months<br>29 years 4 months                       |                                                |
| ICT                                     | 48 years 10 months                                            | 43 years 7 months                                            | ,                                                            | 35 years 6 months                                           | 28 years 11 months                                           | ,                                              |
| ICT CIT                                 | ,                                                             | ,                                                            |                                                              | 36 years 8 months                                           | 30 years 8 months                                            |                                                |
| GEN ENG TECH                            | 51 years 0 months                                             | 46 years 0 months                                            |                                                              |                                                             |                                                              |                                                |
| GEN TECH E<br>GEN TECH M<br>GEN TECH WS |                                                               |                                                              | 43 years 6 months<br>42 years 10 months<br>44 years 7 months | 35 years 2 months<br>35 years 0 months<br>35 years 1 months | 28 years 5 months<br>30 years 0 months<br>31 years 1 months  | ,                                              |
| LOG(DRIVER)                             | 46 years 7 months                                             | 44 years 10 months                                           | TT your o' Thomas                                            | 35 years 11 months                                          | 28 years 5 months                                            | 20 your 7 monard                               |
| RAFP<br>GNR<br>FFTR                     | 47 years 11 months<br>47 years 10 months<br>47 years 0 months | 44 years 1 months<br>41 years 11 months<br>41 years 2 months |                                                              | 35 years 2 months<br>33 years 2 months<br>36 years 0 months | 27 years 9 months<br>28 years 1 months<br>27 years 10 months | 26 years 7 months                              |
| ATC<br>FOM/FOA                          | 42 years 11 months<br>46 years 6 months                       | 36 years 3 months<br>41 years 9 months                       |                                                              | 25 years 2 months<br>34 years 8 months                      | 27 years 5 months                                            |                                                |
| RAF PTI                                 | 46 years 11 months                                            | 39 years 6 months                                            |                                                              | 32 years 1 months                                           | 25 years 1 months                                            |                                                |
| INT AN(V)<br>INT AN                     | -<br>44 years 3 months                                        | 38 years 3 months<br>39 years 10 months                      |                                                              | 33 years 6 months<br>34 years 0 months                      | 31 years 1 months<br>27 years 11 months                      | 26 years 6 months                              |
| ASMOP/SNCO WC                           | 44 years 1 months                                             | 41 years 4 months                                            |                                                              | 33 years 1 months                                           | 28 years 3 months                                            |                                                |
| SE FITT                                 | -                                                             | 45 years 0 months                                            |                                                              | 36 years 1 months                                           | 30 years 1 months                                            |                                                |
| PHOTOGRAPHER<br>AIR CART                | -                                                             | - 3                                                          |                                                              | 38 years 6 months<br>34 years 0 months                      | 33 years 5 months<br>27 years 11 months                      |                                                |