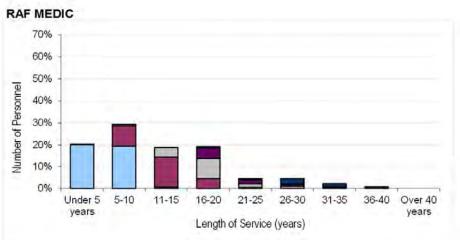

| GROUND TRADES                 | W        | <b>'</b> O    | FLT      | SGT           | CHF T  | ECH   | so       | ŧΤ            | CF     | PL            | SAC(T),<br>90187 if |          |
|-------------------------------|----------|---------------|----------|---------------|--------|-------|----------|---------------|--------|---------------|---------------------|----------|
|                               | Number   | Rate          | Number   | Rate          | Number | Rate  | Number   | Rate          | Number | Rate          | Number              | Rate     |
| PH TECH<br>BIOMED SCIENTIST   | -        | -             | ~<br>-   | -             |        |       | ~ ~      | -             | -      | -             | ~                   | N/A      |
| RADIOG<br>ODP<br>EH TECH      | -        | -             | ~        | -             |        |       | ~<br>-   | -             | -      | -             | ~                   | -<br>N/A |
| RAF MEDIC<br>NURSES SPINE     | ~        | -<br>-        | 10<br>10 | 9.4%<br>7.8%  |        |       | 10<br>20 | 8.1%<br>11.5% |        | 5.2%<br>N/A   |                     | N/A      |
| DENT HYG<br>DENT TECH         | -        | -             | -        | -             |        |       | -        | -             |        |               |                     |          |
| DENT NURSE                    | -        | -             | ~        | _             |        |       | ~        | -             | ~      | -             |                     |          |
| PERS(SPT)                     | ~        | -             | 20       | 5.9%          |        |       | 40       | 13.6%         | 60     | 20.5%         |                     |          |
| LOG(MOV)<br>LOG(SUP)          | 10<br>10 | 12.5%<br>8.8% |          | 11.3%<br>6.8% |        |       | 20<br>20 | 11.9%<br>5.8% |        | 10.7%<br>5.0% |                     |          |
| LOG(CHEF)<br>LOG(CAT/CAT MAN) | ~ ~      | -             | 10<br>~  | 12.8%<br>-    |        |       | 10<br>10 | 5.7%<br>8.7%  |        | 6.7%<br>7.0%  |                     |          |
| MUSN                          | ~        | _             | ~        | -             | 10     | 25.0% | 10       | 20.0%         | 10     | 600.0%        |                     |          |