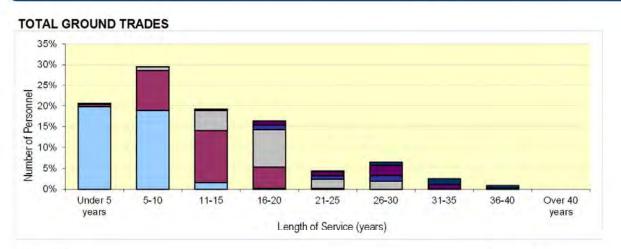

nk and Trade As at 1 April 2016





















































































Trade data suppressed due to small population size, as per footnote.



















<sup>&</sup>lt;sup>1</sup> To avoid misleading representation, demographic information has been suppressed where the total regular strength of a trade is less than 5.

Table 7a. RAF Trained Regular Officer Demographics by Length of Service, Paid Rank and Branch
As at 1 April 2016























































Table 7b. RAF Trained Regular Non-Commissioned Aircrew Demographics by Length of Service, Paid Rank & Trade

As at 1 April 2016













Table 7c. RAF Trained Regular Ground Trade Demographics by Length of Service, Paid Rank and Trade
As at 1 April 2016





































































































<sup>&</sup>lt;sup>1</sup> To avoid misleading representation, demographic information has been suppressed where the total regular strength of a trade is less than 5.



Table 8a. RAF Officer and Non-Commissioned Aircrew Structures Ratios by Strength<sup>1</sup>
As at 1 April 2016

| BRANCH                  |            |     |          | PAID RANK |        |         |     |
|-------------------------|------------|-----|----------|-----------|--------|---------|-----|
|                         | AM & ABOVE | AVM | AIR CDRE | GP CAPT   | WG CDR | SQN LDR | JO  |
| OFFICERS                |            | 2.1 | 3.2      | 4.1       | 3.3    | 2.1     | 1.5 |
| PILOTS                  |