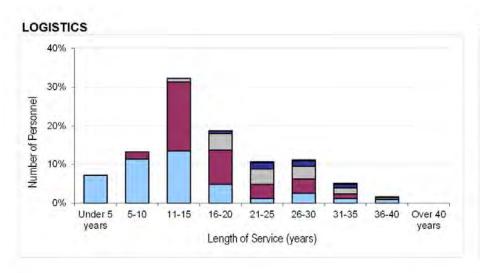

### Contents

| Chapter 1. |                                                                                                                             |         |
|------------|-----------------------------------------------------------------------------------------------------------------------------|---------|
| Table 1    | Intake to Training (ITT) and Untrained to Trained flows by Branch/Trade and Flow Type for FY15.16                           | Page 3  |
| Chapter 2. |                                                                                                                             |         |
| Table 2a   | Trained Officer Paid Ranks Promotions by Branch for FY15.16                                                                 | Page 8  |
| Table 2b   | Trained Other Ranks Paid Rank Promotions by Trade for FY15.16                                                               | Page 9  |
| Table 3a   | Trained Officer Average Total Length of Service on Paid Rank Promotion by Branch for the period 1 Apr 2013 – 31 Mar 2016    | Page 11 |
| Table 3b   | Trained Other Ranks Average Total Length of Service on Paid Rank Promotion by Trade for the period 1 Apr 2013 – 31 Mar 2016 | Page 12 |
| Table 4a   | Trained Officer Average Age on Paid Rank Promotion by Branch for the period 1 Apr 2013 – 31 Mar 2016                        | Page 14 |
| Table 4b   | Trained Other Ranks Average Age on Paid Rank Promotion by Trade for the period 1 Apr 2013 – 31 Mar 2016                     | Page 15 |
| Table 5a   | RAF Trained Regular Officer & Non-Commissioned Aircrew Strength vs Liability by Branch and Rank as at 1 Apr 2016            | Page 17 |
| Table 5b   | RAF Trained Regular Ground Trade Strength vs Liability by Trade and Rank as at 1 Apr 2016                                   | Page 21 |
| Table 6a   | RAF Trained Regular Officer Demographics by Age, Paid Rank and Branch as at 1 Apr 2016                                      | Page 27 |
| Table 6b   | RAF Trained Regular Non-Commissioned Officer Demographics by Age, Paid Rank and Trade as at 1 Apr 2016                      | Page 33 |
| Table 6c   | RAF Trained Regular Ground Trades Demographics by Age, Paid Rank and Trade as at 1 Apr 2016                                 | Page 35 |
| Table 7a   | RAF Trained Regular Officer Demographics by Length of Service, Paid Rank and Branch as at 1 Apr 2016                        | Page 46 |
| Table 7b   | RAF Trained Regular Non-Commissioned Aircrew Demographics by Length of Service, Paid Rank and Trade as at 1 Apr 2016        | Page 52 |
| Table 7c   | RAF Trained Regular Ground Trades Demographics by Length of Service, Paid Rank and Trade as at 1 Apr 2016                   | Page 54 |
| Table 8a   | RAF Officer and Non-Commissioned Aircrew Structures Ratio by Strength as at 1 Apr 2016                                      | Page 65 |
| Table 8b   | RAF Ground Trades Structures Ratio by Strength as at 1 Apr 2016                                                             | Page 66 |
| Chapter 3. |                                                                                                                             |         |
| Table 9a   | RAF Officer Outflow from Trained Regular Strength                                                                           | Page 68 |
| Table 9b   | RAF Non-Commissioned Aircrew Outflow from Trained Regular Strength                                                          | Page 72 |
| Table 9c   | RAF Ground Trades Outflow from Trained Regular Strength                                                                     | Page 73 |
| Table 10.  | Outflow Numbers and Average Return of Service (RoS) by Branch/Trade.                                                        | Page 81 |
| Table 10.  | Outflow Numbers and Average Return of Service (RoS) by Branch/Trade.                                                        | Page 81 |