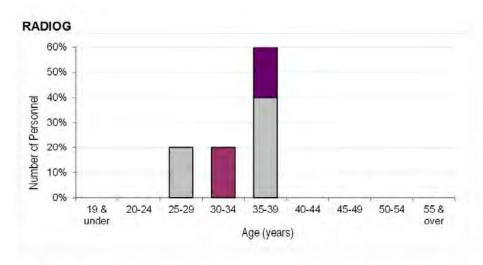

| GROUND TRADES                 | W        | <b>'</b> O    | FLT      | SGT           | CHF T  | ECH   | so       | ŧΤ            | CF     | PL            | SAC(T),<br>90187 if |          |
|-------------------------------|----------|---------------|----------|---------------|--------|-------|----------|---------------|--------|---------------|---------------------|----------|
|                               | Number   | Rate          | Number   | Rate          | Number | Rate  | Number   | Rate          | Number | Rate          | Number              | Rate     |
| PH TECH<br>BIOMED SCIENTIST   | -        | -             | ~<br>-   | -             |        |       | ~ ~      | -             | -      | -             | ~                   | N/A      |
| RADIOG<br>ODP<br>EH TECH      | -        | -             | ~        | -             |        |       | ~<br>-   | -             | -      | -             | ~                   | -<br>N/A |
| RAF MEDIC<br>NURSES SPINE     | ~        | -<br>-        | 10<br>10 | 9.4%<br>7.8%  |        |       | 10<br>20 | 8.1%<br>11.5% |        | 5.2%<br>N/A   |                     | N/A      |
| DENT HYG<br>DENT TECH         | -        | -             | -        | -             |        |       | -        | -             |        |               |                     |          |
| DENT NURSE                    | -        | -             | ~        | _             |        |       | ~        | -             | ~      | -             |                     |          |
| PERS(SPT)                     | ~        | -             | 20       | 5.9%          |        |       | 40       | 13.6%         | 60     | 20.5%         |                     |          |
| LOG(MOV)<br>LOG(SUP)          | 10<br>10 | 12.5%<br>8.8% |          | 11.3%<br>6.8% |        |       | 20<br>20 | 11.9%<br>5.8% |        | 10.7%<br>5.0% |                     |          |
| LOG(CHEF)<br>LOG(CAT/CAT MAN) | ~ ~      | -             | 10<br>~  | 12.8%<br>-    |        |       | 10<br>10 | 5.7%<br>8.7%  |        | 6.7%<br>7.0%  |                     |          |
| MUSN                          | ~        | _             | ~        | -             | 10     | 25.0% | 10       | 20.0%         | 10     | 600.0%        |                     |          |

| GROUND TRADES                                                      | WO                                          | FLT SGT                                          | CHF TECH          | 1 SG1 1 CP1 1                                                         |                                           | SAC(T), Q-OPS 90187<br>if TG15 or L/CPL if Gnr |
|--------------------------------------------------------------------|---------------------------------------------|--------------------------------------------------|-------------------|-----------------------------------------------------------------------|-------------------------------------------|------------------------------------------------|
| PH TECH BIOMED SCIENTIST RADIOG ODP EH TECH RAF MEDIC NURSES SPINE | -<br>26 years 2 months<br>19 years 5 months | -<br>-<br>18 years 1 months<br>15 years 5 months |                   | 6 years 9 months 11 years 5 months 13 years 3 months 7 years 5 months | -<br>6 years 6 months<br>7 years 4 months |                                                |
| DENT HYG DENT NURSE                                                | 19 years 3 monuis                           | - 10 years o months                              |                   | - years 5 months                                                      | 2 years o months                          |                                                |
| PERS(SPT)                                                          | 27 years 10 months                          | 23 years 1 months                                |                   | 14 years 7 months                                                     | 6 years 4 months                          |                                                |
| LOG(MOV)<br>LOG(SUP)                                               | 29 years 1 months<br>29 years 4 months      | 22 years 6 months<br>25 years 11 months          |                   | 14 years 1 months<br>15 years 1 months                                | , ,                                       |                                                |
| LOG(CHEF)<br>LOG(CAT/CAT MAN)                                      | 31 years 7 months<br>30 years 8 months      | 25 years 1 months<br>26 years 4 months           |                   | 16 years 10 months<br>16 years 11 months                              | 9 years 9 months<br>9 years 6 months      |                                                |
| MUSN                                                               | -                                           | -                                                | 20 years 2 months | 12 years 6 months                                                     | 7 years 5 months                          |                                                |

| GROUND TRADES                                                      | WO                                          | FLT SGT                                          | CHF TECH          | SGT CPL                                                                    |                                                                  | SAC(T), Q-OPS 90187<br>if TG15 or L/CPL if Gnr |
|--------------------------------------------------------------------|---------------------------------------------|--------------------------------------------------|-------------------|----------------------------------------------------------------------------|------------------------------------------------------------------|------------------------------------------------|
| PH TECH BIOMED SCIENTIST RADIOG ODP EH TECH RAF MEDIC NURSES SPINE | -<br>45 years 4 months<br>47 years 4 months | -<br>-<br>37 years 3 months<br>38 years 2 months |                   | 29 years 3 months - 35 years 2 months 34 years 2 months 29 years 11 months | -<br>28 years 0 months<br>28 years 6 months<br>25 years 9 months |                                                |
| DENT HYG<br>DENT NURSE                                             | -                                           | -                                                |                   | -                                                                          | -                                                                |                                                |
| PERS(SPT)                                                          | 46 years 4 months                           | 42 years 6 months                                |                   | 35 years 7 months                                                          | 28 years 2 months                                                |                                                |
| LOG(MOV)<br>LOG(SUP)                                               | 47 years 1 months<br>48 years 6 months      | 42 years 8 months<br>44 years 11 months          |                   | 34 years 4 months<br>35 years 11 months                                    | 28 years 7 months<br>30 years 9 months                           |                                                |
| LOG(CHEF)<br>LOG(CAT/CAT MAN)                                      | 50 years 7 months<br>48 years 4 months      | *                                                |                   | 37 years 8 months<br>37 years 6 months                                     | 29 years 3 months<br>29 years 8 months                           |                                                |
| MUSN                                                               | -                                           | -                                                | 42 years 8 months | 37 years 2 months                                                          | 30 years 11 months                                               |                                                |