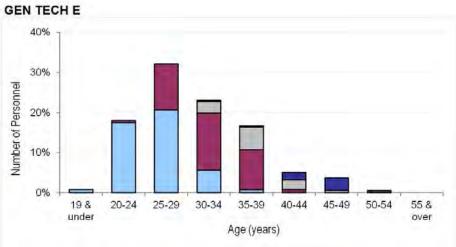

### Contents

| Chapter 1. |                                                                                                                             |         |
|------------|-----------------------------------------------------------------------------------------------------------------------------|---------|
| Table 1    | Intake to Training (ITT) and Untrained to Trained flows by Branch/Trade and Flow Type for FY15.16                           | Page 3  |
| Chapter 2. |                                                                                                                             |         |
| Table 2a   | Trained Officer Paid Ranks Promotions by Branch for FY15.16                                                                 | Page 8  |
| Table 2b   | Trained Other Ranks Paid Rank Promotions by Trade for FY15.16                                                               | Page 9  |
| Table 3a   | Trained Officer Average Total Length of Service on Paid Rank Promotion by Branch for the period 1 Apr 2013 – 31 Mar 2016    | Page 11 |
| Table 3b   | Trained Other Ranks Average Total Length of Service on Paid Rank Promotion by Trade for the period 1 Apr 2013 – 31 Mar 2016 | Page 12 |
| Table 4a   | Trained Officer Average Age on Paid Rank Promotion by Branch for the period 1 Apr 2013 – 31 Mar 2016                        | Page 14 |
| Table 4b   | Trained Other Ranks Average Age on Paid Rank Promotion by Trade for the period 1 Apr 2013 – 31 Mar 2016                     | Page 15 |
| Table 5a   | RAF Trained Regular Officer & Non-Commissioned Aircrew Strength vs Liability by Branch and Rank as at 1 Apr 2016            | Page 17 |
| Table 5b   | RAF Trained Regular Ground Trade Strength vs Liability by Trade and Rank as at 1 Apr 2016                                   | Page 21 |
| Table 6a   | RAF Trained Regular Officer Demographics by Age, Paid Rank and Branch as at 1 Apr 2016                                      | Page 27 |
| Table 6b   | RAF Trained Regular Non-Commissioned Officer Demographics by Age, Paid Rank and Trade as at 1 Apr 2016                      | Page 33 |
| Table 6c   | RAF Trained Regular Ground Trades Demographics by Age, Paid Rank and Trade as at 1 Apr 2016                                 | Page 35 |
| Table 7a   | RAF Trained Regular Officer Demographics by Length of Service, Paid Rank and Branch as at 1 Apr 2016                        | Page 46 |
| Table 7b   | RAF Trained Regular Non-Commissioned Aircrew Demographics by Length of Service, Paid Rank and Trade as at 1 Apr 2016        | Page 52 |
| Table 7c   | RAF Trained Regular Ground Trades Demographics by Length of Service, Paid Rank and Trade as at 1 Apr 2016                   | Page 54 |
| Table 8a   | RAF Officer and Non-Commissioned Aircrew Structures Ratio by Strength as at 1 Apr 2016                                      | Page 65 |
| Table 8b   | RAF Ground Trades Structures Ratio by Strength as at 1 Apr 2016                                                             | Page 66 |
| Chapter 3. |                                                                                                                             |         |
| Table 9a   | RAF Officer Outflow from Trained Regular Strength                                                                           | Page 68 |
| Table 9b   | RAF Non-Commissioned Aircrew Outflow from Trained Regular Strength                                                          | Page 72 |
| Table 9c   | RAF Ground Trades Outflow from Trained Regular Strength                                                                     | Page 73 |
| Table 10.  | Outflow Numbers and Average Return of Service (RoS) by Branch/Trade.                                                        | Page 81 |
| Table 10.  | Outflow Numbers and Average Return of Service (RoS) by Branch/Trade.                                                        | Page 81 |