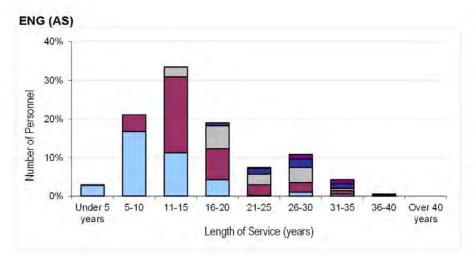

### Contents

| Chapter 1. |                                                                                                                             |         |
|------------|-----------------------------------------------------------------------------------------------------------------------------|---------|
| Table 1    | Intake to Training (ITT) and Untrained to Trained flows by Branch/Trade and Flow Type for FY15.16                           | Page 3  |
| Chapter 2. |                                                                                                                             |         |
| Table 2a   | Trained Officer Paid Ranks Promotions by Branch for FY15.16                                                                 | Page 8  |
| Table 2b   | Trained Other Ranks Paid Rank Promotions by Trade for FY15.16                                                               | Page 9  |
| Table 3a   | Trained Officer Average Total Length of Service on Paid Rank Promotion by Branch for the period 1 Apr 2013 – 31 Mar 2016    | Page 11 |
| Table 3b   | Trained Other Ranks Average Total Length of Service on Paid Rank Promotion by Trade for the period 1 Apr 2013 – 31 Mar 2016 | Page 12 |
| Table 4a   | Trained Officer Average Age on Paid Rank Promotion by Branch for the period 1 Apr 2013 – 31 Mar 2016                        | Page 14 |
| Table 4b   | Trained Other Ranks Average Age on Paid Rank Promotion by Trade for the period 1 Apr 2013 – 31 Mar 2016                     | Page 15 |
| Table 5a   | RAF Trained Regular Officer & Non-Commissioned Aircrew Strength vs Liability by Branch and Rank as at 1 Apr 2016            | Page 17 |
| Table 5b   | RAF Trained Regular Ground Trade Strength vs Liability by Trade and Rank as at 1 Apr 2016                                   | Page 21 |
| Table 6a   | RAF Trained Regular Officer Demographics by Age, Paid Rank and Branch as at 1 Apr 2016                                      | Page 27 |
| Table 6b   | RAF Trained Regular Non-Commissioned Officer Demographics by Age, Paid Rank and Trade as at 1 Apr 2016                      | Page 33 |
| Table 6c   | RAF Trained Regular Ground Trades Demographics by Age, Paid Rank and Trade as at 1 Apr 2016                                 | Page 35 |
| Table 7a   | RAF Trained Regular Officer Demographics by Length of Service, Paid Rank and Branch as at 1 Apr 2016                        | Page 46 |
| Table 7b   | RAF Trained Regular Non-Commissioned Aircrew Demographics by Length of Service, Paid Rank and Trade as at 1 Apr 2016        | Page 52 |
| Table 7c   | RAF Trained Regular Ground Trades Demographics by Length of Service, Paid Rank and Trade as at 1 Apr 2016                   | Page 54 |
| Table 8a   | RAF Officer and Non-Commissioned Aircrew Structures Ratio by Strength as at 1 Apr 2016                                      | Page 65 |
| Table 8b   | RAF Ground Trades Structures Ratio by Strength as at 1 Apr 2016                                                             | Page 66 |
| Chapter 3. |                                                                                                                             |         |
| Table 9a   | RAF Officer Outflow from Trained Regular Strength                                                                           | Page 68 |
| Table 9b   | RAF Non-Commissioned Aircrew Outflow from Trained Regular Strength                                                          | Page 72 |
| Table 9c   | RAF Ground Trades Outflow from Trained Regular Strength                                                                     | Page 73 |
| Table 10.  | Outflow Numbers and Average Return of Service (RoS) by Branch/Trade.                                                        | Page 81 |
| Table 10.  | Outflow Numbers and Average Return of Service (RoS) by Branch/Trade.                                                        | Page 81 |