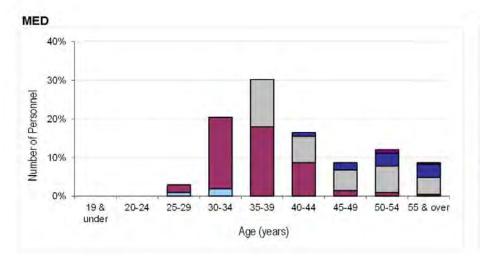

### Table 4a. Trained Officer Average Age on Paid Rank Promotion by Branch FY2013.2014 - FY2015.2016

| BRANCH          | AM & ABOVE | AVM                | AIR CDRE           | GP CAPT            | WG CDR             | SQN LDR            | FLT LT             |
|-----------------|------------|--------------------|--------------------|--------------------|--------------------|--------------------|--------------------|
| TOTAL           |            | 49 years 11 months | 48 years 2 months  | 45 years 6 months  | 40 years 5 months  | 36 years 6 months  | 28 years 8 months  |
| PILOTS          | 0          | 48 years 4 months  | 47 years 8 months  | 44 years 6 months  | 38 years 11 months | 34 years 7 months  | 26 years 4 months  |
| WSO             |            |                    | 47 years 10 months | 44 years 8 months  | 40 years 6 months  | 37 years 9 months  | 33 years 6 months  |
| ATC             |            |                    | 2                  | 10.00              | 41 years 6 months  | 37 years 3 months  | 29 years 4 months  |
| ABM             |            |                    |                    | -                  | 40 years 8 months  | 35 years 10 months | 28 years 11 months |
| INT             |            | -                  |                    | -                  | 39 years 10 months | 36 years 0 months  | 28 years 9 months  |
| REGT            |            |                    | 3                  | 46 years 8 months  | 42 years 10 months | 38 years 3 months  | 27 years 10 months |
| FLT OPS         |            |                    |                    |                    | 41 years 11 months | 38 years 3 months  | 28 years 11 months |
| PROV            |            |                    |                    |                    | 42 years 9 months  | 38 years 11 months | 29 years 0 months  |
| ENG (AS)        |            | 1.4                | 49 years 6 months  | 44 years 10 months | 40 years 0 months  | 36 years 0 months  | 27 years 5 months  |
| ENG (CE)        |            | -                  |                    | 45 years 1 months  | 41 years 5 months  | 37 years 2 months  | 29 years 10 months |
| LOGISTICS       |            |                    |                    | 44 years 5 months  | 40 years 10 months | 36 years 6 months  | 30 years 2 months  |
| PERSONNEL       |            | 1                  | -                  | 44 years 9 months  | 40 years 0 months  | 38 years 2 months  | 29 years 2 months  |
| MED             |            |                    | -                  | 47 years 7 months  | 38 years 7 months  | 30 years 9 months  |                    |
| MED SPT         |            |                    |                    |                    | 42 years 3 months  | 37 years 5 months  | 33 years 6 months  |
| DENTAL          |            |                    |                    | -                  |                    | 31 years 4 months  |                    |
| CHAPS           |            | -                  |                    | 4                  | 47 years 10 months | 42 years 8 months  |                    |
| LEGAL           |            |                    | -                  | _                  | 38 years 2 months  | 35 years 9 months  |                    |
| MUSIC           |            |                    |                    |                    |                    |                    |                    |
| NURSING OFFICER |            |                    |                    | -                  | 44 years 5 months  | 37 years 8 months  | 30 years 0 months  |

Table 4b. Trained Other Ranks Average Age on Paid Rank Promotion by Trade FY2013.2014 - FY2015.2016

| GROUND TRADES                           | WO                                                            | FLT SGT                                                      | CHF TECH                                                     | SGT                                                         | CPL                                                          | SAC(T), Q-OPS 90187<br>if TG15 or L/CPL if Gnr |
|-----------------------------------------|---------------------------------------------------------------|--------------------------------------------------------------|--------------------------------------------------------------|-------------------------------------------------------------|--------------------------------------------------------------|------------------------------------------------|
| TOTAL                                   | 48 years 0 months                                             | 42 years 11 months                                           | 41 years 4 months                                            | 34 years 10 months                                          | 28 years 10 months                                           | 24 years 9 months                              |
| A ENG TECH                              | 50 years 1 months                                             | 45 years 5 months                                            |                                                              |                                                             |                                                              |                                                |
| A TECH AV                               |                                                               |                                                              | 40 years 11 months                                           | 35 years 7 months                                           | 28 years 7 months                                            |                                                |
| A TECH M<br>ENG TECH W                  | 50 years 6 months                                             | 46 years 2 months                                            | 41 years 0 months<br>42 years 7 months                       | 36 years 0 months<br>35 years 4 months                      | 30 years 3 months<br>29 years 4 months                       |                                                |
| ICT                                     | 48 years 10 months                                            | 43 years 7 months                                            | ,                                                            | 35 years 6 months                                           | 28 years 11 months                                           | ,                                              |
| ICT CIT                                 | ,                                                             | ,                                                            |                                                              | 36 years 8 months                                           | 30 years 8 months                                            |                                                |
| GEN ENG TECH                            | 51 years 0 months                                             | 46 years 0 months                                            |                                                              |                                                             |                                                              |                                                |
| GEN TECH E<br>GEN TECH M<br>GEN TECH WS |                                                               |                                                              | 43 years 6 months<br>42 years 10 months<br>44 years 7 months | 35 years 2 months<br>35 years 0 months<br>35 years 1 months | 28 years 5 months<br>30 years 0 months<br>31 years 1 months  | ,                                              |
| LOG(DRIVER)                             | 46 years 7 months                                             | 44 years 10 months                                           | TT your o' Thomas                                            | 35 years 11 months                                          | 28 years 5 months                                            | 20 your 7 monard                               |
| RAFP<br>GNR<br>FFTR                     | 47 years 11 months<br>47 years 10 months<br>47 years 0 months | 44 years 1 months<br>41 years 11 months<br>41 years 2 months |                                                              | 35 years 2 months<br>33 years 2 months<br>36 years 0 months | 27 years 9 months<br>28 years 1 months<br>27 years 10 months | 26 years 7 months                              |
| ATC<br>FOM/FOA                          | 42 years 11 months<br>46 years 6 months                       | 36 years 3 months<br>41 years 9 months                       |                                                              | 25 years 2 months<br>34 years 8 months                      | 27 years 5 months                                            |                                                |
| RAF PTI                                 | 46 years 11 months                                            | 39 years 6 months                                            |                                                              | 32 years 1 months                                           | 25 years 1 months                                            |                                                |
| INT AN(V)<br>INT AN                     | -<br>44 years 3 months                                        | 38 years 3 months<br>39 years 10 months                      |                                                              | 33 years 6 months<br>34 years 0 months                      | 31 years 1 months<br>27 years 11 months                      | 26 years 6 months                              |
| ASMOP/SNCO WC                           | 44 years 1 months                                             | 41 years 4 months                                            |                                                              | 33 years 1 months                                           | 28 years 3 months                                            |                                                |
| SE FITT                                 | -                                                             | 45 years 0 months                                            |                                                              | 36 years 1 months                                           | 30 years 1 months                                            |                                                |
| PHOTOGRAPHER<br>AIR CART                | -                                                             | - 3                                                          |                                                              | 38 years 6 months<br>34 years 0 months                      | 33 years 5 months<br>27 years 11 months                      |                                                |