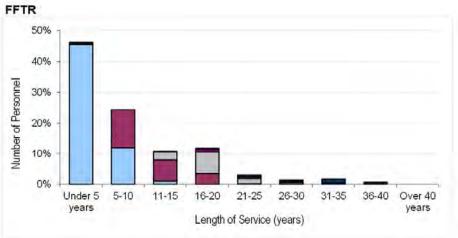

Table 3b. Trained Other Ranks Average Total Length of Service on Paid Rank Promotion by Trade FY2013.2014 - FY2015.2016

| GROUND TRADES                           | WO                                                          | FLT SGT                                                     | CHF TECH                                                    | SGT                                                          | CPL                                                       | SAC(T), Q-OPS 90187<br>if TG15 or L/CPL if Gnr           |
|-----------------------------------------|-------------------------------------------------------------|-------------------------------------------------------------|-------------------------------------------------------------|--------------------------------------------------------------|-----------------------------------------------------------|----------------------------------------------------------|
| TOTAL                                   | 29 years 3 months                                           | 23 years 4 months                                           | 21 years 4 months                                           | 14 years 1 months                                            | 8 years 1 months                                          | 3 years 11 months                                        |
| A ENG TECH                              | 32 years 2 months                                           | 26 years 10 months                                          |                                                             |                                                              |                                                           |                                                          |
| A TECH AV<br>A TECH M                   |                                                             |                                                             | 20 years 9 months<br>21 years 2 months                      | 15 years 1 months<br>15 years 8 months                       | 8 years 5 months<br>10 years 4 months                     | 4 years 0 months<br>4 years 0 months                     |
| ENG TECH W                              | 32 years 9 months                                           | 27 years 8 months                                           | 23 years 6 months                                           | 15 years 6 months                                            | 9 years 1 months                                          | 3 years 3 months                                         |
| ICT<br>AL ERECT                         | 30 years 8 months                                           | 24 years 5 months                                           |                                                             | 14 years 8 months<br>16 years 4 months                       | 8 years 7 months<br>7 years 5 months                      | 3 years 2 months                                         |
| GEN ENG TECH                            | 33 years 6 months                                           | 27 years 1 months                                           |                                                             |                                                              |                                                           |                                                          |
| GEN TECH E<br>GEN TECH M<br>GEN TECH WS |                                                             |                                                             | 23 years 5 months<br>23 years 5 months<br>24 years 8 months | 14 years 11 months<br>15 years 4 months<br>15 years 3 months | 7 years 9 months<br>10 years 0 months<br>9 years 0 months | 3 years 4 months<br>3 years 4 months<br>3 years 2 months |
| LOG(DRIVER)                             | 27 years 11 months                                          | 26 years 3 months                                           |                                                             | 15 years 7 months                                            | 8 years 7 months                                          |                                                          |
| RAFP<br>GNR<br>FFTR                     | 28 years 7 months<br>26 years 7 months<br>27 years 9 months | 23 years 3 months<br>22 years 2 months<br>18 years 5 months |                                                             | 13 years 9 months<br>13 years 3 months<br>14 years 6 months  | 6 years 7 months<br>7 years 8 months<br>6 years 7 months  | 5 years 11 months                                        |
| ATC<br>FOM/FOA                          | 22 years 11 months<br>27 years 6 months                     | 16 years 4 months<br>21 years 4 months                      |                                                             | 3 years 1 months<br>13 years 7 months                        |                                                           |                                                          |
| RAF PTI                                 | 27 years 4 months                                           | 18 years 3 months                                           |                                                             | 10 years 6 months                                            | 1 years 2 months                                          |                                                          |
| INT AN(V)<br>INT AN                     | 25 years 4 months                                           | 17 years 9 months<br>19 years 1 months                      |                                                             | 12 years 2 months<br>12 years 5 months                       | 7 years 4 months<br>5 years 9 months                      | 2 years 9 months                                         |
| ASMOP/SNCO WC                           | 25 years 5 months                                           | 22 years 4 months                                           |                                                             | 12 years 0 months                                            | 7 years 6 months                                          |                                                          |
| SE FITT                                 | -                                                           | 26 years 10 months                                          |                                                             | 15 years 3 months                                            | 8 years 9 months                                          |                                                          |
| PHOTOGRAPHER<br>AIR CART                | <u>-</u>                                                    | -<br>- 1.7                                                  |                                                             | 14 years 4 months<br>13 years 3 months                       | 10 years 10 months<br>6 years 5 months                    |                                                          |