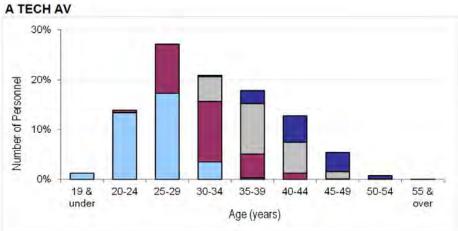

|                                                                                   | 12     |                     |                                    | Inta                 | ake to Traini       | ng                                 |                                          |                     |                                    | Two contracts and St         |                                             |
|-----------------------------------------------------------------------------------|--------|---------------------|------------------------------------|----------------------|---------------------|------------------------------------|------------------------------------------|---------------------|------------------------------------|------------------------------|---------------------------------------------|
|                                                                                   | F      | rom Civil Life      | э                                  | From Another Service |                     |                                    | Transfers between Other Ranks & Officers |                     |                                    | Untrained to Trained         |                                             |
| Branch / Trade                                                                    | Number | As a % of total ITT | As a % of closing trained strength | Number               | As a % of total ITT | As a % of closing trained strength | Number                                   | As a % of total ITT | As a % of closing trained strength | Number                       | As a % of<br>closing<br>trained<br>strength |
| NCA TOTAL                                                                         | 20     | 92.3%               | 3.0%                               | ~                    | 7.7%                | 0.3%                               |                                          | 0.0%                | 0.0%                               | 30                           | 4.2%                                        |
| NCA WSOp (A ENG) NCA WSOp (CREW) NCA WSOp (EW_ACC) NCA WSOp (L) UNKNOWN WSOp      |        |                     |                                    |                      |                     |                                    |                                          |                     |                                    | 30 ~                         | 0.0%<br>6.0%<br>2.1%<br>0.0%<br>N/A         |
| GROUND TRADES TOTAL                                                               | 1 890  | 99.2%               | 8.0%                               | 10                   | 0.7%                | 0.1%                               | ~                                        | 0.1%                | 0.0%                               | 1 450                        | 6.2%                                        |
| A ENG TECH<br>A TECH AV<br>A TECH M<br>ENG TECH W<br>Unknown TG1<br>Trade Group 1 | 480    | 99.8%               | 6.7%                               |                      | 0.2%                | 0.0%                               |                                          | 0.0%                | 0.0%                               | 100<br>180<br>60<br>~<br>350 | 0.0%<br>4.2%<br>5.8%<br>5.5%<br>N/A<br>4.9% |
| ICT<br>ICT CIT<br>Trade Group 4                                                   | 190    | 97.9%               | 8.5%                               | ~                    | 2.1%                | 0.2%                               |                                          | 0.0%                | 0.0%                               | 80<br>-<br>80                | 4.0%<br>0.0%<br>3.8%                        |
| GEN ENG TECH GEN TECH E GEN TECH M GEN TECH WS Trade Group 5                      | 160    | 99.4%               | 13.7%                              | ~                    | 0.6%                | 0.1%                               |                                          | 0.0%                | 0.0%                               | 40<br>50<br>~<br><b>90</b>   | 0.0%<br>10.1%<br>7.2%<br>2.8%<br>7.4%       |
| LOG(DRIVER)<br>Trade Group 6                                                      | 100    | 100.0%              | 10.5%                              |                      | 0.0%                | 0.0%                               |                                          | 0.0%                | 0.0%                               | 90<br><b>90</b>              | 10.1%<br>10.1%                              |