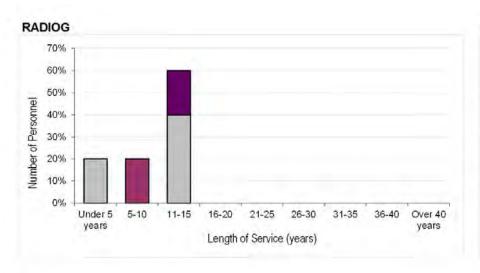

| GROUND TRADES                 | W        | <b>'</b> O    | FLT      | SGT           | CHF T  | ECH   | so       | ŧΤ            | CF     | PL            | SAC(T),<br>90187 if |          |
|-------------------------------|----------|---------------|----------|---------------|--------|-------|----------|---------------|--------|---------------|---------------------|----------|
|                               | Number   | Rate          | Number   | Rate          | Number | Rate  | Number   | Rate          | Number | Rate          | Number              | Rate     |
| PH TECH<br>BIOMED SCIENTIST   | -        | -             | ~<br>-   | -             |        |       | ~ ~      | -             | -      | -             | ~                   | N/A      |
| RADIOG<br>ODP<br>EH TECH      | -        | -             | ~        | -             |        |       | ~<br>-   | -             | -      | -             | ~                   | -<br>N/A |
| RAF MEDIC<br>NURSES SPINE     | ~        | -<br>-        | 10<br>10 | 9.4%<br>7.8%  |        |       | 10<br>20 | 8.1%<br>11.5% |        | 5.2%<br>N/A   |                     | N/A      |
| DENT HYG<br>DENT TECH         | -        | -             | -        | -             |        |       | -        | -             |        |               |                     |          |
| DENT NURSE                    | -        | -             | ~        | _             |        |       | ~        | -             | ~      | -             |                     |          |
| PERS(SPT)                     | ~        | -             | 20       | 5.9%          |        |       | 40       | 13.6%         | 60     | 20.5%         |                     |          |
| LOG(MOV)<br>LOG(SUP)          | 10<br>10 | 12.5%<br>8.8% |          | 11.3%<br>6.8% |        |       | 20<br>20 | 11.9%<br>5.8% |        | 10.7%<br>5.0% |                     |          |
| LOG(CHEF)<br>LOG(CAT/CAT MAN) | ~ ~      | -             | 10<br>~  | 12.8%<br>-    |        |       | 10<br>10 | 5.7%<br>8.7%  |        | 6.7%<br>7.0%  |                     |          |
| MUSN                          | ~        | _             | ~        | -             | 10     | 25.0% | 10       | 20.0%         | 10     | 600.0%        |                     |          |

| GROUND TRADES                                                      | WO                                          | FLT SGT                                          | CHF TECH          | 1 SG1 1 CP1 1                                                         |                                           | SAC(T), Q-OPS 90187<br>if TG15 or L/CPL if Gnr |
|--------------------------------------------------------------------|---------------------------------------------|--------------------------------------------------|-------------------|-----------------------------------------------------------------------|-------------------------------------------|------------------------------------------------|
| PH TECH BIOMED SCIENTIST RADIOG ODP EH TECH RAF MEDIC NURSES SPINE | -<br>26 years 2 months<br>19 years 5 months | -<br>-<br>18 years 1 months<br>15 years 5 months |                   | 6 years 9 months 11 years 5 months 13 years 3 months 7 years 5 months | -<br>6 years 6 months<br>7 years 4 months |                                                |
| DENT HYG DENT NURSE                                                | 19 years 3 monuis                           | - 10 years o months                              |                   | - years 5 months                                                      | 2 years o months                          |                                                |
| PERS(SPT)                                                          | 27 years 10 months                          | 23 years 1 months                                |                   | 14 years 7 months                                                     | 6 years 4 months                          |                                                |
| LOG(MOV)<br>LOG(SUP)                                               | 29 years 1 months<br>29 years 4 months      | 22 years 6 months<br>25 years 11 months          |                   | 14 years 1 months<br>15 years 1 months                                | , ,                                       |                                                |
| LOG(CHEF)<br>LOG(CAT/CAT MAN)                                      | 31 years 7 months<br>30 years 8 months      | 25 years 1 months<br>26 years 4 months           |                   | 16 years 10 months<br>16 years 11 months                              | 9 years 9 months<br>9 years 6 months      |                                                |
| MUSN                                                               | -                                           | -                                                | 20 years 2 months | 12 years 6 months                                                     | 7 years 5 months                          |                                                |

| GROUND TRADES                                                      | WO                                          | FLT SGT                                          | CHF TECH          | SGT CPL                                                                    |                                                                  | SAC(T), Q-OPS 90187<br>if TG15 or L/CPL if Gnr |
|--------------------------------------------------------------------|---------------------------------------------|--------------------------------------------------|-------------------|----------------------------------------------------------------------------|------------------------------------------------------------------|------------------------------------------------|
| PH TECH BIOMED SCIENTIST RADIOG ODP EH TECH RAF MEDIC NURSES SPINE | -<br>45 years 4 months<br>47 years 4 months | -<br>-<br>37 years 3 months<br>38 years 2 months |                   | 29 years 3 months - 35 years 2 months 34 years 2 months 29 years 11 months | -<br>28 years 0 months<br>28 years 6 months<br>25 years 9 months |                                                |
| DENT HYG<br>DENT NURSE                                             | -                                           | -                                                |                   | -                                                                          | -                                                                |                                                |
| PERS(SPT)                                                          | 46 years 4 months                           | 42 years 6 months                                |                   | 35 years 7 months                                                          | 28 years 2 months                                                |                                                |
| LOG(MOV)<br>LOG(SUP)                                               | 47 years 1 months<br>48 years 6 months      | 42 years 8 months<br>44 years 11 months          |                   | 34 years 4 months<br>35 years 11 months                                    | 28 years 7 months<br>30 years 9 months                           |                                                |
| LOG(CHEF)<br>LOG(CAT/CAT MAN)                                      | 50 years 7 months<br>48 years 4 months      | *                                                |                   | 37 years 8 months<br>37 years 6 months                                     | 29 years 3 months<br>29 years 8 months                           |                                                |
| MUSN                                                               | -                                           | -                                                | 42 years 8 months | 37 years 2 months                                                          | 30 years 11 months                                               |                                                |