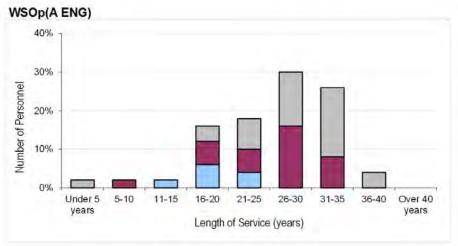

id Rank and Trade As at 1 April 2016















## Table 6c. RAF Trained Regular Ground Trade Demographics by Age, Paid Rank and Trade As at 1 April 2016





















































































Trade data suppressed due to small population size, as per footnote.



















<sup>&</sup>lt;sup>1</sup> To avoid misleading representation, demographic information has been suppressed where the total regular strength of a trade is less than 5.

Table 7a. RAF Trained Regular Officer Demographics by Length of Service, Paid Rank and Branch
As at 1 April 2016























































Table 7b. RAF Trained Regular Non-Commissioned Aircrew Demographics by Length of Service, Paid Rank & Trade

As at 1 April 2016













Table 7c. RAF Trained Regular Ground Trade Demographics by Length of Service, Paid Rank and Trade
As at 1 April 2016





































































































<sup>&</sup>lt;sup>1</sup> To avoid misleading representation, demographic information has been suppressed where the total regular strength of a trade is less than 5.



Table 8a. RAF Officer and Non-Commissioned Aircrew Structures Ratios by Strength<sup>1</sup>
As at 1 April 2016

| BRANCH                  |            |     |          | PAID RANK |        |         |     |
|-------------------------|------------|-----|----------|-----------|--------|---------|-----|
|                         | AM & ABOVE | AVM | AIR CDRE | GP CAPT   | WG CDR | SQN LDR | JO  |
| OFFI