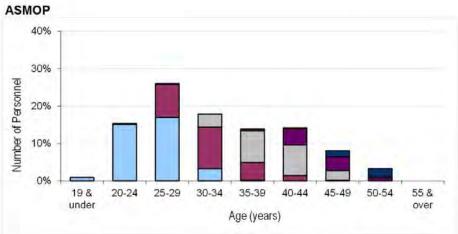

|                           |        |                     |                                    | Inta                 | ake to Traini       | ng                                 |                                             | A                   |                                             |                      | 7                                           |
|---------------------------|--------|---------------------|------------------------------------|----------------------|---------------------|------------------------------------|---------------------------------------------|---------------------|---------------------------------------------|----------------------|---------------------------------------------|
|                           | F      | rom Civil Life      | э                                  | From Another Service |                     |                                    | Transfers between<br>Other Ranks & Officers |                     |                                             | Untrained to Trained |                                             |
| Branch / Trade            | Number | As a % of total ITT | As a % of closing trained strength | Number               | As a % of total ITT | As a % of closing trained strength | Number                                      | As a % of total ITT | As a % of<br>closing<br>trained<br>strength | Number               | As a % of<br>closing<br>trained<br>strength |
| RAFP<br>GNR<br>FFTR       |        |                     |                                    |                      |                     |                                    |                                             |                     |                                             | 70<br>100<br>80      | 6.9%<br>5.9%<br>14.6%                       |
| Trade Group 8             | 310    | 100.0%              | 9.7%                               | 4                    | 0.0%                | 0.0%                               |                                             | 0.0%                | 0.0%                                        | 250                  | 7.8%                                        |
| ATC<br>FOM_FOA            |        |                     |                                    |                      |                     |                                    |                                             |                     |                                             | 10<br>80             | 3.0%<br>9.7%                                |
| Trade Group 9             | 80     | 95.5%               | 7.6%                               | ~                    | 4.5%                | 0.4%                               | -                                           | 0.0%                | 0.0%                                        | 90                   | 7.9%                                        |
| PTI                       |        | 2000                |                                    |                      |                     | 10.71                              |                                             | 1 2.23              | 2.00                                        | 30                   | 7.3%                                        |
| Trade Group 10            | 40     | 97.2%               | 9.5%                               | ~                    | 2.8%                | 0.3%                               | 18                                          | 0.0%                | 0.0%                                        | 30                   | 7.3%                                        |
| INT AN(V)<br>INT AN       |        |                     |                                    |                      |                     |                                    |                                             |                     |                                             | ~<br>30              | 1.6%<br>4.2%                                |
| Trade Group 11            | 60     | 98.4%               | 7.6%                               | ~                    | 1.6%                | 0.1%                               | •                                           | 0.0%                | 0.0%                                        | 30                   | 3.8%                                        |
| ASM_ASOP<br>SNCO WC       | 1000   |                     |                                    |                      |                     |                                    |                                             |                     | 15.72.72                                    | 20                   | 4.2%<br>0.0%                                |
| Trade Group 12            | 40     | 100.0%              | 7.0%                               | 7                    | 0.0%                | 0.0%                               |                                             | 0.0%                | 0.0%                                        | 20                   | 4.0%                                        |
| SE FITT<br>Trade Group 13 | 30     | 100.0%              | 6.4%                               |                      | 0.0%                | 0.0%                               |                                             | 0.0%                | 0.0%                                        | 40<br><b>40</b>      | 7.7%<br>7.7%                                |
| PHOTO<br>AIR CART         |        |                     |                                    |                      |                     |                                    |                                             |                     |                                             | 10 ~                 | 6.2%<br>7.1%                                |
| Trade Group 14            | 10     | 92.3%               | 7.2%                               | -                    | 0.0%                | 0.0%                               | ~                                           | 7.7%                | 0.6%                                        | 10                   | 6.6%                                        |