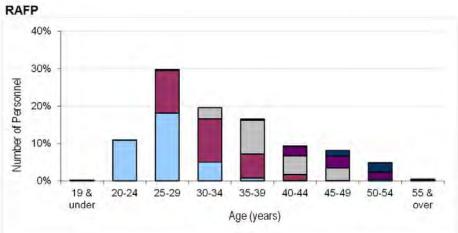

or equal to 5.
- b. Due to the rounding methods used, totals may not always equal the sum of the parts.
- c. When rounding to the nearest 10, numbers ending in 5 have been rounded to the nearest multiple of 20 to prevent systematic bias.
- d. Percentages are calculated from unrounded data.



<sup>&</sup>lt;sup>2</sup> Total strength excludes Ground Trades of unknown trade.

Table 6a. RAF Trained Regular Officer Demographics by Age, Paid Rank and Branch As at 1 April 2016



















































# Table 6b. RAF Trained Regular Non-Commissioned Aircrew Demographics by Age, Paid Rank and Trade As at 1 April 2016















## Table 6c. RAF Trained Regular Ground Trade Demographics by Age, Paid Rank and Trade As at 1 April 2016





















































































Trade data suppressed due to small population size, as per footnote.



















<sup>&</sup>lt;sup>1</sup> To avoid misleading representation, demographic information has been suppressed where the total regular strength of a trade is less than 5.

Table 7a. RAF Trained Regular Officer Demographics by Length of Service, Paid Rank and Branch
As at 1 April 2016























































Table 7b. RAF Trained Regular Non-Commissioned Aircrew Demographics by Length of Service, Paid Rank & Trade

As at 1 April 2016













Table 7c. RAF Trained Regular Ground Trade Demographics by Length of Service, Paid Rank and Trade
As at 1 April 2016