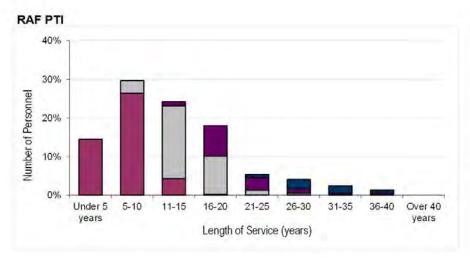

Table 3b. Trained Other Ranks Average Total Length of Service on Paid Rank Promotion by Trade FY2013.2014 - FY2015.2016

| GROUND TRADES                           | WO                                                          | FLT SGT                                                     | CHF TECH                                                    | SGT                                                          | CPL                                                       | SAC(T), Q-OPS 90187<br>if TG15 or L/CPL if Gnr           |
|-----------------------------------------|-------------------------------------------------------------|-------------------------------------------------------------|-------------------------------------------------------------|--------------------------------------------------------------|-----------------------------------------------------------|----------------------------------------------------------|
| TOTAL                                   | 29 years 3 months                                           | 23 years 4 months                                           | 21 years 4 months                                           | 14 years 1 months                                            | 8 years 1 months                                          | 3 years 11 months                                        |
| A ENG TECH                              | 32 years 2 months                                           | 26 years 10 months                                          |                                                             |                                                              |                                                           |                                                          |
| A TECH AV<br>A TECH M                   |                                                             |                                                             | 20 years 9 months<br>21 years 2 months                      | 15 years 1 months<br>15 years 8 months                       | 8 years 5 months<br>10 years 4 months                     | 4 years 0 months<br>4 years 0 months                     |
| ENG TECH W                              | 32 years 9 months                                           | 27 years 8 months                                           | 23 years 6 months                                           | 15 years 6 months                                            | 9 years 1 months                                          | 3 years 3 months                                         |
| ICT<br>AL ERECT                         | 30 years 8 months                                           | 24 years 5 months                                           |                                                             | 14 years 8 months<br>16 years 4 months                       | 8 years 7 months<br>7 years 5 months                      | 3 years 2 months                                         |
| GEN ENG TECH                            | 33 years 6 months                                           | 27 years 1 months                                           |                                                             |                                                              |                                                           |                                                          |
| GEN TECH E<br>GEN TECH M<br>GEN TECH WS |                                                             |                                                             | 23 years 5 months<br>23 years 5 months<br>24 years 8 months | 14 years 11 months<br>15 years 4 months<br>15 years 3 months | 7 years 9 months<br>10 years 0 months<br>9 years 0 months | 3 years 4 months<br>3 years 4 months<br>3 years 2 months |
| LOG(DRIVER)                             | 27 years 11 months                                          | 26 years 3 months                                           |                                                             | 15 years 7 months                                            | 8 years 7 months                                          |                                                          |
| RAFP<br>GNR<br>FFTR                     | 28 years 7 months<br>26 years 7 months<br>27 years 9 months | 23 years 3 months<br>22 years 2 months<br>18 years 5 months |                                                             | 13 years 9 months<br>13 years 3 months<br>14 years 6 months  | 6 years 7 months<br>7 years 8 months<br>6 years 7 months  | 5 years 11 months                                        |
| ATC<br>FOM/FOA                          | 22 years 11 months<br>27 years 6 months                     | 16 years 4 months<br>21 years 4 months                      |                                                             | 3 years 1 months<br>13 years 7 months                        |                                                           |                                                          |
| RAF PTI                                 | 27 years 4 months                                           | 18 years 3 months                                           |                                                             | 10 years 6 months                                            | 1 years 2 months                                          |                                                          |
| INT AN(V)<br>INT AN                     | 25 years 4 months                                           | 17 years 9 months<br>19 years 1 months                      |                                                             | 12 years 2 months<br>12 years 5 months                       | 7 years 4 months<br>5 years 9 months                      | 2 years 9 months                                         |
| ASMOP/SNCO WC                           | 25 years 5 months                                           | 22 years 4 months                                           |                                                             | 12 years 0 months                                            | 7 years 6 months                                          |                                                          |
| SE FITT                                 | -                                                           | 26 years 10 months                                          |                                                             | 15 years 3 months                                            | 8 years 9 months                                          |                                                          |
| PHOTOGRAPHER<br>AIR CART                | <u>-</u>                                                    | -<br>- 1.7                                                  |                                                             | 14 years 4 months<br>13 years 3 months                       | 10 years 10 months<br>6 years 5 months                    |                                                          |