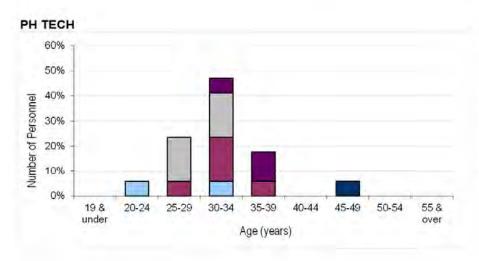

### Table 4a. Trained Officer Average Age on Paid Rank Promotion by Branch FY2013.2014 - FY2015.2016

| BRANCH          | AM & ABOVE | AVM                | AIR CDRE           | GP CAPT            | WG CDR             | SQN LDR            | FLT LT             |
|-----------------|------------|--------------------|--------------------|--------------------|--------------------|--------------------|--------------------|
| TOTAL           |            | 49 years 11 months | 48 years 2 months  | 45 years 6 months  | 40 years 5 months  | 36 years 6 months  | 28 years 8 months  |
| PILOTS          | 0          | 48 years 4 months  | 47 years 8 months  | 44 years 6 months  | 38 years 11 months | 34 years 7 months  | 26 years 4 months  |
| WSO             |            |                    | 47 years 10 months | 44 years 8 months  | 40 years 6 months  | 37 years 9 months  | 33 years 6 months  |
| ATC             |            |                    | 2                  | 10.00              | 41 years 6 months  | 37 years 3 months  | 29 years 4 months  |
| ABM             |            |                    |                    | -                  | 40 years 8 months  | 35 years 10 months | 28 years 11 months |
| INT             |            | -                  |                    | -                  | 39 years 10 months | 36 years 0 months  | 28 years 9 months  |
| REGT            |            |                    | 3                  | 46 years 8 months  | 42 years 10 months | 38 years 3 months  | 27 years 10 months |
| FLT OPS         |            |                    |                    |                    | 41 years 11 months | 38 years 3 months  | 28 years 11 months |
| PROV            |            |                    |                    |                    | 42 years 9 months  | 38 years 11 months | 29 years 0 months  |
| ENG (AS)        |            | 1.4                | 49 years 6 months  | 44 years 10 months | 40 years 0 months  | 36 years 0 months  | 27 years 5 months  |
| ENG (CE)        |            | -                  |                    | 45 years 1 months  | 41 years 5 months  | 37 years 2 months  | 29 years 10 months |
| LOGISTICS       |            |                    |                    | 44 years 5 months  | 40 years 10 months | 36 years 6 months  | 30 years 2 months  |
| PERSONNEL       |            | 1                  | -                  | 44 years 9 months  | 40 years 0 months  | 38 years 2 months  | 29 years 2 months  |
| MED             |            |                    | -                  | 47 years 7 months  | 38 years 7 months  | 30 years 9 months  |                    |
| MED SPT         |            |                    |                    |                    | 42 years 3 months  | 37 years 5 months  | 33 years 6 months  |
| DENTAL          |            |                    |                    | -                  |                    | 31 years 4 months  |                    |
| CHAPS           |            | -                  |                    | 4                  | 47 years 10 months | 42 years 8 months  |                    |
| LEGAL           |            |                    | -                  | _                  | 38 years 2 months  | 35 years 9 months  |                    |
| MUSIC           |            |                    |                    |                    |                    |                    |                    |
| NURSING OFFICER |            |                    |                    | -                  | 44 years 5 months  | 37 years 8 months  | 30 years 0 months  |

Table 4b. Trained Other Ranks Average Age on Paid Rank Promotion by Trade FY2013.2014 - FY2015.2016

| GROUND TRADES                           | WO                                                            | FLT SGT                                                      | CHF TECH                                                     | SGT                                                         | CPL                                                          | SAC(T), Q-OPS 90187<br>if TG15 or L/CPL if Gnr |
|-----------------------------------------|---------------------------------------------------------------|--------------------------------------------------------------|--------------------------------------------------------------|-------------------------------------------------------------|--------------------------------------------------------------|------------------------------------------------|
| TOTAL                                   | 48 years 0 months                                             | 42 years 11 months                                           | 41 years 4 months                                            | 34 years 10 months                                          | 28 years 10 months                                           | 24 years 9 months                              |
| A ENG TECH                              | 50 years 1 months                                             | 45 years 5 months                                            |                                                              |                                                             |                                                              |                                                |
| A TECH AV                               |                                                               |                                                              | 40 years 11 months                                           | 35 years 7 months                                           | 28 years 7 months                                            |                                                |
| A TECH M<br>ENG TECH W                  | 50 years 6 months                                             | 46 years 2 months                                            | 41 years 0 months<br>42 years 7 months                       | 36 years 0 months<br>35 years 4 months                      | 30 years 3 months<br>29 years 4 months                       |                                                |
| ICT                                     | 48 years 10 months                                            | 43 years 7 months                                            | ,                                                            | 35 years 6 months                                           | 28 years 11 months                                           | ,                                              |
| ICT CIT                                 | ,                                                             | ,                                                            |                                                              | 36 years 8 months                                           | 30 years 8 months                                            |                                                |
| GEN ENG TECH                            | 51 years 0 months                                             | 46 years 0 months                                            |                                                              |                                                             |                                                              |                                                |
| GEN TECH E<br>GEN TECH M<br>GEN TECH WS |                                                               |                                                              | 43 years 6 months<br>42 years 10 months<br>44 years 7 months | 35 years 2 months<br>35 years 0 months<br>35 years 1 months | 28 years 5 months<br>30 years 0 months<br>31 years 1 months  | ,                                              |
| LOG(DRIVER)                             | 46 years 7 months                                             | 44 years 10 months                                           | TT your o' Thomas                                            | 35 years 11 months                                          | 28 years 5 months                                            | 20 your 7 monard                               |
| RAFP<br>GNR<br>FFTR                     | 47 years 11 months<br>47 years 10 months<br>47 years 0 months | 44 years 1 months<br>41 years 11 months<br>41 years 2 months |                                                              | 35 years 2 months<br>33 years 2 months<br>36 years 0 months | 27 years 9 months<br>28 years 1 months<br>27 years 10 months | 26 years 7 months                              |
| ATC<br>FOM/FOA                          | 42 years 11 months<br>46 years 6 months                       | 36 years 3 months<br>41 years 9 months                       |                                                              | 25 years 2 months<br>34 years 8 months                      | 27 years 5 months                                            |                                                |
| RAF PTI                                 | 46 years 11 months                                            | 39 years 6 months                                            |                                                              | 32 years 1 months                                           | 25 years 1 months                                            |                                                |
| INT AN(V)<br>INT AN                     | -<br>44 years 3 months                                        | 38 years 3 months<br>39 years 10 months                      |                                                              | 33 years 6 months<br>34 years 0 months                      | 31 years 1 months<br>27 years 11 months                      | 26 years 6 months                              |
| ASMOP/SNCO WC                           | 44 years 1 months                                             | 41 years 4 months                                            |                                                              | 33 years 1 months                                           | 28 years 3 months                                            |                                                |
| SE FITT                                 | -                                                             | 45 years 0 months                                            |                                                              | 36 years 1 months                                           | 30 years 1 months                                            |                                                |
| PHOTOGRAPHER<br>AIR CART                | -                                                             | - 3                                                          |                                                              | 38 years 6 months<br>34 years 0 months                      | 33 years 5 months<br>27 years 11 months                      |                                                |