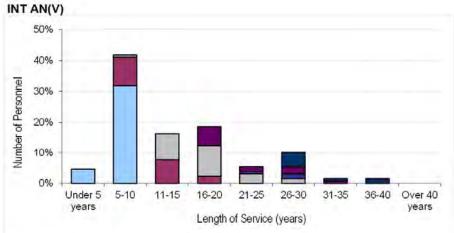

Table 2b. Trained Other Rank Paid Rank Promotions by Trade FY2015.2016

| GROUND TRADES            | W      | 0     | FLT    | SGT   | CHF T  | ECH   | SG     | T     | СР     | PL PL | SAC(T),<br>90187 if |       |
|--------------------------|--------|-------|--------|-------|--------|-------|--------|-------|--------|-------|---------------------|-------|
|                          | Number | Rate  | Number              | Rate  |
| TOTAL                    | 140    | 10.8% | 290    | 8.0%  | 210    | 13.3% | 700    | 10.6% | 1100   | 13.2% | 460                 | 27.0% |
| A ENG TECH               | 40     | 17.1% | 70     | 11.4% |        |       |        |       |        |       |                     |       |
| A TECH AV                |        |       |        |       | 80     | 15.1% | 130    | 19.3% | 240    | 26.5% | 100                 | 43.8% |
| A TECH M                 |        |       |        |       | 100    | 15.4% | 120    | 15.2% |        | 15.9% | 130                 | 30.5% |
| ENG TECH W               | ~      | -     | ~      | -     | 10     | 4.8%  | 30     | 8.9%  |        | 13.0% | 30                  | 53.7% |
| ICT                      | 10     | 7.2%  | 20     | 3.9%  |        |       | 40     | 5.0%  | 40     | 7.2%  | 110                 | 72.8% |
| ICT CIT                  |        |       |        |       |        |       | ~      | -     | ~      | -     |                     |       |
| GEN ENG TECH             | 10     | 18.9% | 10     | 9.7%  |        |       |        |       |        |       |                     |       |
| GEN TECH E               |        |       |        |       | ~      | -     | ~      | -<br> | 30     | 19.7% | 20                  | 48.4% |
| GEN TECH M               |        |       |        |       | 10     | 7.3%  | 10     | 5.3%  | 10     | 4.4%  | 20                  | 56.3% |
| GEN TECH WS              |        |       |        |       | ~      | -     |        |       | ~      |       | -                   |       |
| LOG(DRIVER)              | ~      | -     | 10     | 7.6%  |        |       | 20     | 5.8%  | 20     | 4.3%  |                     |       |
| RAFP                     | 10     | 9.0%  | 20     | 8.8%  |        |       | 40     | 12.5% |        | 13.1% |                     |       |
| GNR                      | ~      | -     | 20     | 7.2%  |        |       | 30     | 7.5%  | 70     | 33.3% | 70                  | 9.0%  |
| FFTR                     | ~      | -     | 10     | 9.0%  |        |       | 10     | 5.8%  |        | 7.0%  |                     |       |
| ATC                      | 10     | 11.9% | 10     | 5.0%  |        |       | 10     | N/A   |        |       |                     |       |
| FOM/FOA                  | ~      | -     | 10     | 10.3% |        |       | 40     | 15.5% | 60     | 15.3% |                     |       |
| RAF PTI                  | 10     | 12.2% | 10     | 9.0%  |        |       | 10     | 6.3%  | 30     | N/A   |                     |       |
| INT AN(V)                | ~      | -     | ~      | -     |        |       | ~      | -     | 10     | 11.1% | -                   | -     |
| INT AN                   | ~      | -     | 10     | 4.9%  |        |       | 20     | 12.0% | 20     | 8.1%  |                     |       |
| ASMOP                    | ~      | -     | 10     | 7.3%  |        |       | 10     | 8.0%  | 20     | 7.7%  |                     |       |
| SNCO WC                  | ~      | D-    | ~      | 11 (3 |        |       | ~      | N/A   |        |       |                     |       |
| SE FITT                  | ~      | - 1   | ~      |       |        |       | 10     | 5.0%  | 30     | 12.2% |                     |       |
| PHOTOGRAPHER<br>AIR CART | -      |       | ~      | -     |        |       | ~ ~    |       | ~      | 9     |                     |       |