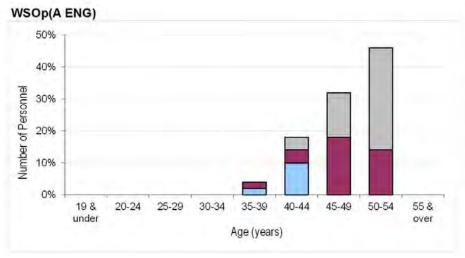

iality when handling personal data, actual strengths data have been rounded to the nearest 10, where "denotes zero and "~" denotes a number less than or equal to 5.
- b. Due to the rounding methods used, totals may not always equal the sum of the parts.
- c. When rounding to the nearest 10, numbers ending in 5 have been rounded to the nearest multiple of 20 to prevent systematic bias.
- d. Percentages are calculated from unrounded data.



<sup>&</sup>lt;sup>2</sup> Total strength excludes Ground Trades of unknown trade.

Table 6a. RAF Trained Regular Officer Demographics by Age, Paid Rank and Branch As at 1 April 2016



















































# Table 6b. RAF Trained Regular Non-Commissioned Aircrew Demographics by Age, Paid Rank and Trade As at 1 April 2016















## Table 6c. RAF Trained Regular Ground Trade Demographics by Age, Paid Rank and Trade As at 1 April 2016





















































































Trade data suppressed due to small population size, as per footnote.



















<sup>&</sup>lt;sup>1</sup> To avoid misleading representation, demographic information has been suppressed where the total regular strength of a trade is less than 5.

Table 7a. RAF Trained Regular Officer Demographics by Length of Service, Paid Rank and Branch
As at 1 April 2016























































Table 7b. RAF Trained Regular Non-Commissioned Aircrew Demographics by Length of Service, Paid Rank & Trade

As at 1 April 2016













Table 7c. RAF Trained Regular Grou