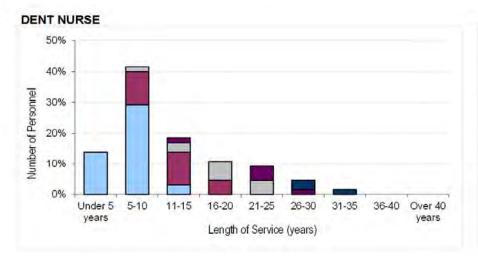

| GROUND TRADES                 | W        | <b>'</b> O    | FLT      | SGT           | CHF T  | ECH   | so       | ŧΤ            | CF     | PL            | SAC(T),<br>90187 if |          |
|-------------------------------|----------|---------------|----------|---------------|--------|-------|----------|---------------|--------|---------------|---------------------|----------|
|                               | Number   | Rate          | Number   | Rate          | Number | Rate  | Number   | Rate          | Number | Rate          | Number              | Rate     |
| PH TECH<br>BIOMED SCIENTIST   | -        | -             | ~<br>-   | -             |        |       | ~ ~      | -             | -      | -             | ~                   | N/A      |
| RADIOG<br>ODP<br>EH TECH      | -        | -             | ~        | -             |        |       | ~<br>-   | -             | -      | -             | ~                   | -<br>N/A |
| RAF MEDIC<br>NURSES SPINE     | ~        | -<br>-        | 10<br>10 | 9.4%<br>7.8%  |        |       | 10<br>20 | 8.1%<br>11.5% |        | 5.2%<br>N/A   |                     | N/A      |
| DENT HYG<br>DENT TECH         | -        | -             | -        | -             |        |       | -        | -             |        |               |                     |          |
| DENT NURSE                    | -        | -             | ~        | _             |        |       | ~        | -             | ~      | -             |                     |          |
| PERS(SPT)                     | ~        | -             | 20       | 5.9%          |        |       | 40       | 13.6%         | 60     | 20.5%         |                     |          |
| LOG(MOV)<br>LOG(SUP)          | 10<br>10 | 12.5%<br>8.8% |          | 11.3%<br>6.8% |        |       | 20<br>20 | 11.9%<br>5.8% |        | 10.7%<br>5.0% |                     |          |
| LOG(CHEF)<br>LOG(CAT/CAT MAN) | ~ ~      | -             | 10<br>~  | 12.8%<br>-    |        |       | 10<br>10 | 5.7%<br>8.7%  |        | 6.7%<br>7.0%  |                     |          |
| MUSN                          | ~        | _             | ~        | -             | 10     | 25.0% | 10       | 20.0%         | 10     | 600.0%        |                     |          |