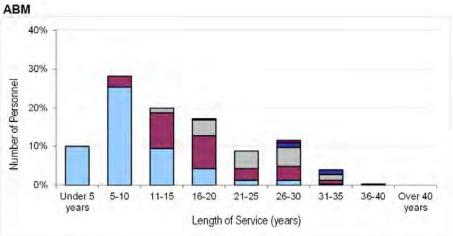

ge, Paid Rank and Branch As at 1 April 2016



















































# Table 6b. RAF Trained Regular Non-Commissioned Aircrew Demographics by Age, Paid Rank and Trade As at 1 April 2016















## Table 6c. RAF Trained Regular Ground Trade Demographics by Age, Paid Rank and Trade As at 1 April 2016





















































































Trade data suppressed due to small population size, as per footnote.



















<sup>&</sup>lt;sup>1</sup> To avoid misleading representation, demographic information has been suppressed where the total regular strength of a trade is less than 5.

Table 7a. RAF Trained Regular Officer Demographics by Length of Service, Paid Rank and Branch
As at 1 April 2016























































Table 7b. RAF Trained Regular Non-Commissioned Aircrew Demographics by Length of Service, Paid Rank & Trade

As at 1 April 2016













Table 7c. RAF Trained Regular Ground Trade Demographics by Length of Service, Paid Rank and Trade
As at 1 April 2016





































































































<sup>&</sup>lt;sup>1</sup> To avoid misleading representation, demographic information has been suppressed where the total regular strength of a trade is less than 5.



Table 8a. RAF Officer and Non-Commissioned Aircrew Structures Ratios by Strength<sup>1</sup>
As at 1 April 2016

| BRANCH                  |            |     |          | PAID RANK |        |         |     |
|--------------------