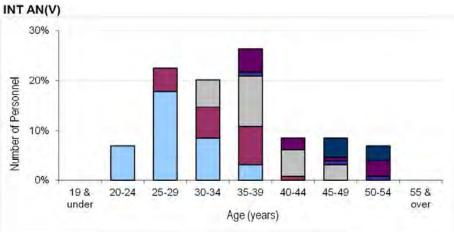

|                           |        |                     |                                    | Inta                 | ake to Traini       | ng                                 |                                             | A                   |                                             |                      | 7                                           |
|---------------------------|--------|---------------------|------------------------------------|----------------------|---------------------|------------------------------------|---------------------------------------------|---------------------|---------------------------------------------|----------------------|---------------------------------------------|
|                           | F      | rom Civil Life      | э                                  | From Another Service |                     |                                    | Transfers between<br>Other Ranks & Officers |                     |                                             | Untrained to Trained |                                             |
| Branch / Trade            | Number | As a % of total ITT | As a % of closing trained strength | Number               | As a % of total ITT | As a % of closing trained strength | Number                                      | As a % of total ITT | As a % of<br>closing<br>trained<br>strength | Number               | As a % of<br>closing<br>trained<br>strength |
| RAFP<br>GNR<br>FFTR       |        |                     |                                    |                      |                     |                                    |                                             |                     |                                             | 70<br>100<br>80      | 6.9%<br>5.9%<br>14.6%                       |
| Trade Group 8             | 310    | 100.0%              | 9.7%                               | 4                    | 0.0%                | 0.0%                               |                                             | 0.0%                | 0.0%                                        | 250                  | 7.8%                                        |
| ATC<br>FOM_FOA            |        |                     |                                    |                      |                     |                                    |                                             |                     |                                             | 10<br>80             | 3.0%<br>9.7%                                |
| Trade Group 9             | 80     | 95.5%               | 7.6%                               | ~                    | 4.5%                | 0.4%                               | -                                           | 0.0%                | 0.0%                                        | 90                   | 7.9%                                        |
| PTI                       |        | 2000                |                                    |                      |                     | 10.71                              |                                             | 1 2.23              | 2.00                                        | 30                   | 7.3%                                        |
| Trade Group 10            | 40     | 97.2%               | 9.5%                               | ~                    | 2.8%                | 0.3%                               | 18                                          | 0.0%                | 0.0%                                        | 30                   | 7.3%                                        |
| INT AN(V)<br>INT AN       |        |                     |                                    |                      |                     |                                    |                                             |                     |                                             | ~<br>30              | 1.6%<br>4.2%                                |
| Trade Group 11            | 60     | 98.4%               | 7.6%                               | ~                    | 1.6%                | 0.1%                               | •                                           | 0.0%                | 0.0%                                        | 30                   | 3.8%                                        |
| ASM_ASOP<br>SNCO WC       | 1000   |                     |                                    |                      |                     |                                    |                                             |                     | 15.72.72                                    | 20                   | 4.2%<br>0.0%                                |
| Trade Group 12            | 40     | 100.0%              | 7.0%                               | 7                    | 0.0%                | 0.0%                               |                                             | 0.0%                | 0.0%                                        | 20                   | 4.0%                                        |
| SE FITT<br>Trade Group 13 | 30     | 100.0%              | 6.4%                               |                      | 0.0%                | 0.0%                               |                                             | 0.0%                | 0.0%                                        | 40<br><b>40</b>      | 7.7%<br>7.7%                                |
| PHOTO<br>AIR CART         |        |                     |                                    |                      |                     |                                    |                                             |                     |                                             | 10 ~                 | 6.2%<br>7.1%                                |
| Trade Group 14            | 10     | 92.3%               | 7.2%                               | -                    | 0.0%                | 0.0%                               | ~                                           | 7.7%                | 0.6%                                        | 10                   | 6.6%                                        |