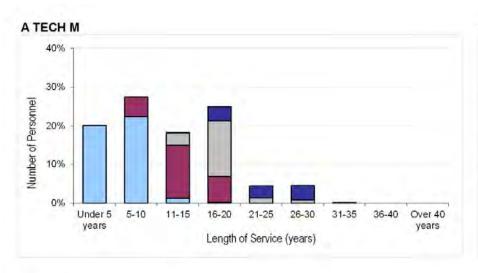

- a. Statistics concern trained regular RAF personnel who attained a paid rank promotion during the three-year period 1 April 2013 to 31 March 2016.
- b. Length of service has been calculated using entry date. There are known problems with the entry date information extracted from JPA. If personnel have transferred to the RAF from another Service, have served under an alternative assignment type (e.g. reserve forces), are re-entrants or have transferred from Other Ranks to Officers, their entry date may correspond to any of these events. The resulting LoS may reflect their current period of service, include previous service, or it may be the time that has elapsed since they first joined the Armed Forces, irrespective or any break in service. It will invariably include time spent on untrained strength.
- c. Small population sizes can create misleading averages. Where the actual number of promotions to paid rank by trade is less than or equal to 5 but greater than zero, average total length of service information has been suppressed and marked with a "-". Blank cells indicate no promotions have been recorded during the period. Greyed out cells have been used to create career profiles by trade as outlined in AP3376 Vol 2.