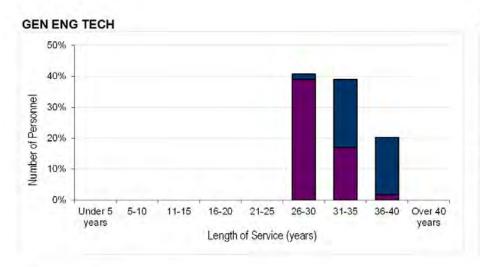

Table 2b. Trained Other Rank Paid Rank Promotions by Trade FY2015.2016

| GROUND TRADES            | W      | 0     | FLT    | SGT   | CHF T  | ECH   | SG     | T     | СР     | PL PL | SAC(T),<br>90187 if |       |
|--------------------------|--------|-------|--------|-------|--------|-------|--------|-------|--------|-------|---------------------|-------|
|                          | Number | Rate  | Number              | Rate  |
| TOTAL                    | 140    | 10.8% | 290    | 8.0%  | 210    | 13.3% | 700    | 10.6% | 1100   | 13.2% | 460                 | 27.0% |
| A ENG TECH               | 40     | 17.1% | 70     | 11.4% |        |       |        |       |        |       |                     |       |
| A TECH AV                |        |       |        |       | 80     | 15.1% | 130    | 19.3% | 240    | 26.5% | 100                 | 43.8% |
| A TECH M                 |        |       |        |       | 100    | 15.4% | 120    | 15.2% |        | 15.9% | 130                 | 30.5% |
| ENG TECH W               | ~      | -     | ~      | -     | 10     | 4.8%  | 30     | 8.9%  |        | 13.0% | 30                  | 53.7% |
| ICT                      | 10     | 7.2%  | 20     | 3.9%  |        |       | 40     | 5.0%  | 40     | 7.2%  | 110                 | 72.8% |
| ICT CIT                  |        |       |        |       |        |       | ~      | -     | ~      | -     |                     |       |
| GEN ENG TECH             | 10     | 18.9% | 10     | 9.7%  |        |       |        |       |        |       |                     |       |
| GEN TECH E               |        |       |        |       | ~      | -     | ~      | -<br> | 30     | 19.7% | 20                  | 48.4% |
| GEN TECH M               |        |       |        |       | 10     | 7.3%  | 10     | 5.3%  | 10     | 4.4%  | 20                  | 56.3% |
| GEN TECH WS              |        |       |        |       | ~      | -     |        |       | ~      |       | -                   |       |
| LOG(DRIVER)              | ~      | -     | 10     | 7.6%  |        |       | 20     | 5.8%  | 20     | 4.3%  |                     |       |
| RAFP                     | 10     | 9.0%  | 20     | 8.8%  |        |       | 40     | 12.5% |        | 13.1% |                     |       |
| GNR                      | ~      | -     | 20     | 7.2%  |        |       | 30     | 7.5%  | 70     | 33.3% | 70                  | 9.0%  |
| FFTR                     | ~      | -     | 10     | 9.0%  |        |       | 10     | 5.8%  |        | 7.0%  |                     |       |
| ATC                      | 10     | 11.9% | 10     | 5.0%  |        |       | 10     | N/A   |        |       |                     |       |
| FOM/FOA                  | ~      | -     | 10     | 10.3% |        |       | 40     | 15.5% | 60     | 15.3% |                     |       |
| RAF PTI                  | 10     | 12.2% | 10     | 9.0%  |        |       | 10     | 6.3%  | 30     | N/A   |                     |       |
| INT AN(V)                | ~      | -     | ~      | -     |        |       | ~      | -     | 10     | 11.1% | -                   | -     |
| INT AN                   | ~      | -     | 10     | 4.9%  |        |       | 20     | 12.0% | 20     | 8.1%  |                     |       |
| ASMOP                    | ~      | -     | 10     | 7.3%  |        |       | 10     | 8.0%  | 20     | 7.7%  |                     |       |
| SNCO WC                  | ~      | D-    | ~      | 11 (3 |        |       | ~      | N/A   |        |       |                     |       |
| SE FITT                  | ~      | - 1   | ~      |       |        |       | 10     | 5.0%  | 30     | 12.2% |                     |       |
| PHOTOGRAPHER<br>AIR CART | -      |       | ~      | -     |        |       | ~ ~    |       | ~      | 9     |                     |       |

Table 4b. Trained Other Ranks Average Age on Paid Rank Promotion by Trade FY2013.2014 - FY2015.2016

| GROUND TRADES                           | WO                                                            | FLT SGT                                                      | CHF TECH                                                     | SGT                                                         | CPL                                                          | SAC(T), Q-OPS 90187<br>if TG15 or L/CPL if Gnr |
|-----------------------------------------|---------------------------------------------------------------|--------------------------------------------------------------|--------------------------------------------------------------|-------------------------------------------------------------|--------------------------------------------------------------|------------------------------------------------|
| TOTAL                                   | 48 years 0 months                                             | 42 years 11 months                                           | 41 years 4 months                                            | 34 years 10 months                                          | 28 years 10 months                                           | 24 years 9 months                              |
| A ENG TECH                              | 50 years 1 months                                             | 45 years 5 months                                            |                                                              |                                                             |                                                              |                                                |
| A TECH AV                               |                                                               |                                                              | 40 years 11 months                                           | 35 years 7 months                                           | 28 years 7 months                                            |                                                |
| A TECH M<br>ENG TECH W                  | 50 years 6 months                                             | 46 years 2 months                                            | 41 years 0 months<br>42 years 7 months                       | 36 years 0 months<br>35 years 4 months                      | 30 years 3 months<br>29 years 4 months                       |                                                |
| ICT                                     | 48 years 10 months                                            | 43 years 7 months                                            | ,                                                            | 35 years 6 months                                           | 28 years 11 months                                           | ,                                              |
| ICT CIT                                 | ,                                                             | ,                                                            |                                                              | 36 years 8 months                                           | 30 years 8 months                                            |                                                |
| GEN ENG TECH                            | 51 years 0 months                                             | 46 years 0 months                                            |                                                              |                                                             |                                                              |                                                |
| GEN TECH E<br>GEN TECH M<br>GEN TECH WS |                                                               |                                                              | 43 years 6 months<br>42 years 10 months<br>44 years 7 months | 35 years 2 months<br>35 years 0 months<br>35 years 1 months | 28 years 5 months<br>30 years 0 months<br>31 years 1 months  | ,                                              |
| LOG(DRIVER)                             | 46 years 7 months                                             | 44 years 10 months                                           | TT your o' Thomas                                            | 35 years 11 months                                          | 28 years 5 months                                            | 20 your 7 monard                               |
| RAFP<br>GNR<br>FFTR                     | 47 years 11 months<br>47 years 10 months<br>47 years 0 months | 44 years 1 months<br>41 years 11 months<br>41 years 2 months |                                                              | 35 years 2 months<br>33 years 2 months<br>36 years 0 months | 27 years 9 months<br>28 years 1 months<br>27 years 10 months | 26 years 7 months                              |
| ATC<br>FOM/FOA                          | 42 years 11 months<br>46 years 6 months                       | 36 years 3 months<br>41 years 9 months                       |                                                              | 25 years 2 months<br>34 years 8 months                      | 27 years 5 months                                            |                                                |
| RAF PTI                                 | 46 years 11 months                                            | 39 years 6 months                                            |                                                              | 32 years 1 months                                           | 25 years 1 months                                            |                                                |
| INT AN(V)<br>INT AN                     | -<br>44 years 3 months                                        | 38 years 3 months<br>39 years 10 months                      |                                                              | 33 years 6 months<br>34 years 0 months                      | 31 years 1 months<br>27 years 11 months                      | 26 years 6 months                              |
| ASMOP/SNCO WC                           | 44 years 1 months                                             | 41 years 4 months                                            |                                                              | 33 years 1 months                                           | 28 years 3 months                                            |                                                |
| SE FITT                                 | -                                                             | 45 years 0 months                                            |                                                              | 36 years 1 months                                           | 30 years 1 months                                            |                                                |
| PHOTOGRAPHER<br>AIR CART                | -                                                             | - 3                                                          |                                                              | 38 years 6 months<br>34 years 0 months                      | 33 years 5 months<br>27 years 11 months                      |                                                |