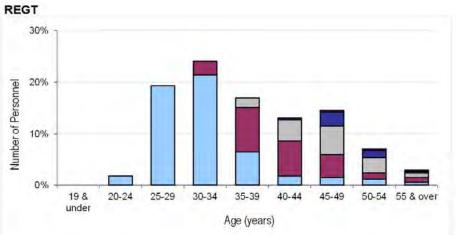

### Contents

| Chapter 1. |                                                                                                                             |         |
|------------|-----------------------------------------------------------------------------------------------------------------------------|---------|
| Table 1    | Intake to Training (ITT) and Untrained to Trained flows by Branch/Trade and Flow Type for FY15.16                           | Page 3  |
| Chapter 2. |                                                                                                                             |         |
| Table 2a   | Trained Officer Paid Ranks Promotions by Branch for FY15.16                                                                 | Page 8  |
| Table 2b   | Trained Other Ranks Paid Rank Promotions by Trade for FY15.16                                                               | Page 9  |
| Table 3a   | Trained Officer Average Total Length of Service on Paid Rank Promotion by Branch for the period 1 Apr 2013 – 31 Mar 2016    | Page 11 |
| Table 3b   | Trained Other Ranks Average Total Length of Service on Paid Rank Promotion by Trade for the period 1 Apr 2013 – 31 Mar 2016 | Page 12 |
| Table 4a   | Trained Officer Average Age on Paid Rank Promotion by Branch for the period 1 Apr 2013 – 31 Mar 2016                        | Page 14 |
| Table 4b   | Trained Other Ranks Average Age on Paid Rank Promotion by Trade for the period 1 Apr 2013 – 31 Mar 2016                     | Page 15 |
| Table 5a   | RAF Trained Regular Officer & Non-Commissioned Aircrew Strength vs Liability by Branch and Rank as at 1 Apr 2016            | Page 17 |
| Table 5b   | RAF Trained Regular Ground Trade Strength vs Liability by Trade and Rank as at 1 Apr 2016                                   | Page 21 |
| Table 6a   | RAF Trained Regular Officer Demographics by Age, Paid Rank and Branch as at 1 Apr 2016                                      | Page 27 |
| Table 6b   | RAF Trained Regular Non-Commissioned Officer Demographics by Age, Paid Rank and Trade as at 1 Apr 2016                      | Page 33 |
| Table 6c   | RAF Trained Regular Ground Trades Demographics by Age, Paid Rank and Trade as at 1 Apr 2016                                 | Page 35 |
| Table 7a   | RAF Trained Regular Officer Demographics by Length of Service, Paid Rank and Branch as at 1 Apr 2016                        | Page 46 |
| Table 7b   | RAF Trained Regular Non-Commissioned Aircrew Demographics by Length of Service, Paid Rank and Trade as at 1 Apr 2016        | Page 52 |
| Table 7c   | RAF Trained Regular Ground Trades Demographics by Length of Service, Paid Rank and Trade as at 1 Apr 2016                   | Page 54 |
| Table 8a   | RAF Officer and Non-Commissioned Aircrew Structures Ratio by Strength as at 1 Apr 2016                                      | Page 65 |
| Table 8b   | RAF Ground Trades Structures Ratio by Strength as at 1 Apr 2016                                                             | Page 66 |
| Chapter 3. |                                                                                                                             |         |
| Table 9a   | RAF Officer Outflow from Trained Regular Strength                                                                           | Page 68 |
| Table 9b   | RAF Non-Commissioned Aircrew Outflow from Trained Regular Strength                                                          | Page 72 |
| Table 9c   | RAF Ground Trades Outflow from Trained Regular Strength                                                                     | Page 73 |
| Table 10.  | Outflow Numbers and Average Return of Service (RoS) by Branch/Trade.                                                        | Page 81 |
| Table 10.  | Outflow Numbers and Average Return of Service (RoS) by Branch/Trade.                                                        | Page 81 |