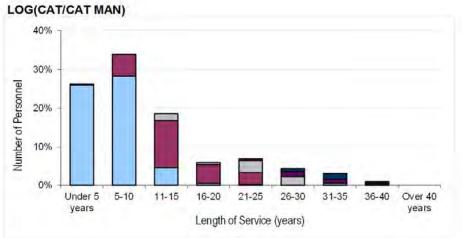

| GROUND TRADES                                                      | WO                                          | FLT SGT                                          | CHF TECH          | 1 SG1 1 CP1 1                                                         |                                           | SAC(T), Q-OPS 90187<br>if TG15 or L/CPL if Gnr |
|--------------------------------------------------------------------|---------------------------------------------|--------------------------------------------------|-------------------|-----------------------------------------------------------------------|-------------------------------------------|------------------------------------------------|
| PH TECH BIOMED SCIENTIST RADIOG ODP EH TECH RAF MEDIC NURSES SPINE | -<br>26 years 2 months<br>19 years 5 months | -<br>-<br>18 years 1 months<br>15 years 5 months |                   | 6 years 9 months 11 years 5 months 13 years 3 months 7 years 5 months | -<br>6 years 6 months<br>7 years 4 months |                                                |
| DENT HYG DENT NURSE                                                | 19 years 3 monuis                           | - 10 years o months                              |                   | - years 5 months                                                      | 2 years o months                          |                                                |
| PERS(SPT)                                                          | 27 years 10 months                          | 23 years 1 months                                |                   | 14 years 7 months                                                     | 6 years 4 months                          |                                                |
| LOG(MOV)<br>LOG(SUP)                                               | 29 years 1 months<br>29 years 4 months      | 22 years 6 months<br>25 years 11 months          |                   | 14 years 1 months<br>15 years 1 months                                | , ,                                       |                                                |
| LOG(CHEF)<br>LOG(CAT/CAT MAN)                                      | 31 years 7 months<br>30 years 8 months      | 25 years 1 months<br>26 years 4 months           |                   | 16 years 10 months<br>16 years 11 months                              | 9 years 9 months<br>9 years 6 months      |                                                |
| MUSN                                                               | -                                           | -                                                | 20 years 2 months | 12 years 6 months                                                     | 7 years 5 months                          |                                                |