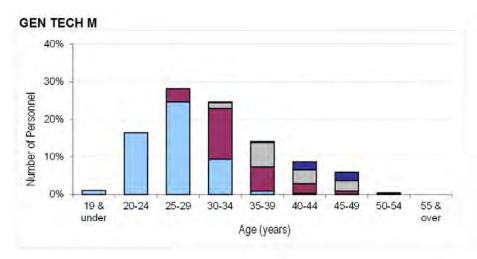

### Contents

| Chapter 1. |                                                                                                                             |         |
|------------|-----------------------------------------------------------------------------------------------------------------------------|---------|
| Table 1    | Intake to Training (ITT) and Untrained to Trained flows by Branch/Trade and Flow Type for FY15.16                           | Page 3  |
| Chapter 2. |                                                                                                                             |         |
| Table 2a   | Trained Officer Paid Ranks Promotions by Branch for FY15.16                                                                 | Page 8  |
| Table 2b   | Trained Other Ranks Paid Rank Promotions by Trade for FY15.16                                                               | Page 9  |
| Table 3a   | Trained Officer Average Total Length of Service on Paid Rank Promotion by Branch for the period 1 Apr 2013 – 31 Mar 2016    | Page 11 |
| Table 3b   | Trained Other Ranks Average Total Length of Service on Paid Rank Promotion by Trade for the period 1 Apr 2013 – 31 Mar 2016 | Page 12 |
| Table 4a   | Trained Officer Average Age on Paid Rank Promotion by Branch for the period 1 Apr 2013 – 31 Mar 2016                        | Page 14 |
| Table 4b   | Trained Other Ranks Average Age on Paid Rank Promotion by Trade for the period 1 Apr 2013 – 31 Mar 2016                     | Page 15 |
| Table 5a   | RAF Trained Regular Officer & Non-Commissioned Aircrew Strength vs Liability by Branch and Rank as at 1 Apr 2016            | Page 17 |
| Table 5b   | RAF Trained Regular Ground Trade Strength vs Liability by Trade and Rank as at 1 Apr 2016                                   | Page 21 |
| Table 6a   | RAF Trained Regular Officer Demographics by Age, Paid Rank and Branch as at 1 Apr 2016                                      | Page 27 |
| Table 6b   | RAF Trained Regular Non-Commissioned Officer Demographics by Age, Paid Rank and Trade as at 1 Apr 2016                      | Page 33 |
| Table 6c   | RAF Trained Regular Ground Trades Demographics by Age, Paid Rank and Trade as at 1 Apr 2016                                 | Page 35 |
| Table 7a   | RAF Trained Regular Officer Demographics by Length of Service, Paid Rank and Branch as at 1 Apr 2016                        | Page 46 |
| Table 7b   | RAF Trained Regular Non-Commissioned Aircrew Demographics by Length of Service, Paid Rank and Trade as at 1 Apr 2016        | Page 52 |
| Table 7c   | RAF Trained Regular Ground Trades Demographics by Length of Service, Paid Rank and Trade as at 1 Apr 2016                   | Page 54 |
| Table 8a   | RAF Officer and Non-Commissioned Aircrew Structures Ratio by Strength as at 1 Apr 2016                                      | Page 65 |
| Table 8b   | RAF Ground Trades Structures Ratio by Strength as at 1 Apr 2016                                                             | Page 66 |
| Chapter 3. |                                                                                                                             |         |
| Table 9a   | RAF Officer Outflow from Trained Regular Strength                                                                           | Page 68 |
| Table 9b   | RAF Non-Commissioned Aircrew Outflow from Trained Regular Strength                                                          | Page 72 |
| Table 9c   | RAF Ground Trades Outflow from Trained Regular Strength                                                                     | Page 73 |
| Table 10.  | Outflow Numbers and Average Return of Service (RoS) by Branch/Trade.                                                        | Page 81 |
| Table 10.  | Outflow Numbers and Average Return of Service (RoS) by Branch/Trade.                                                        | Page 81 |