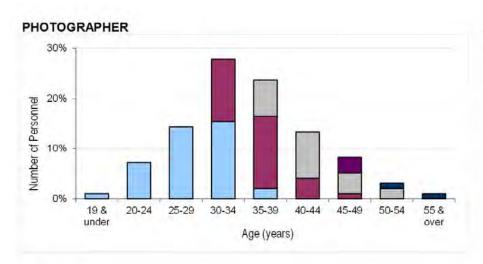

### Table 4a. Trained Officer Average Age on Paid Rank Promotion by Branch FY2013.2014 - FY2015.2016

| BRANCH          | AM & ABOVE | AVM                | AIR CDRE           | GP CAPT            | WG CDR             | SQN LDR            | FLT LT             |
|-----------------|------------|--------------------|--------------------|--------------------|--------------------|--------------------|--------------------|
| TOTAL           |            | 49 years 11 months | 48 years 2 months  | 45 years 6 months  | 40 years 5 months  | 36 years 6 months  | 28 years 8 months  |
| PILOTS          | 0          | 48 years 4 months  | 47 years 8 months  | 44 years 6 months  | 38 years 11 months | 34 years 7 months  | 26 years 4 months  |
| WSO             |            |                    | 47 years 10 months | 44 years 8 months  | 40 years 6 months  | 37 years 9 months  | 33 years 6 months  |
| ATC             |            |                    | 2                  | 10.00              | 41 years 6 months  | 37 years 3 months  | 29 years 4 months  |
| ABM             |            |                    |                    | -                  | 40 years 8 months  | 35 years 10 months | 28 years 11 months |
| INT             |            | -                  |                    | -                  | 39 years 10 months | 36 years 0 months  | 28 years 9 months  |
| REGT            |            |                    | 3                  | 46 years 8 months  | 42 years 10 months | 38 years 3 months  | 27 years 10 months |
| FLT OPS         |            |                    |                    |                    | 41 years 11 months | 38 years 3 months  | 28 years 11 months |
| PROV            |            |                    |                    |                    | 42 years 9 months  | 38 years 11 months | 29 years 0 months  |
| ENG (AS)        |            | 1.4                | 49 years 6 months  | 44 years 10 months | 40 years 0 months  | 36 years 0 months  | 27 years 5 months  |
| ENG (CE)        |            | -                  |                    | 45 years 1 months  | 41 years 5 months  | 37 years 2 months  | 29 years 10 months |
| LOGISTICS       |            |                    |                    | 44 years 5 months  | 40 years 10 months | 36 years 6 months  | 30 years 2 months  |
| PERSONNEL       |            | 1                  | -                  | 44 years 9 months  | 40 years 0 months  | 38 years 2 months  | 29 years 2 months  |
| MED             |            |                    | -                  | 47 years 7 months  | 38 years 7 months  | 30 years 9 months  |                    |
| MED SPT         |            |                    |                    |                    | 42 years 3 months  | 37 years 5 months  | 33 years 6 months  |
| DENTAL          |            |                    |                    | -                  |                    | 31 years 4 months  |                    |
| CHAPS           |            | -                  |                    | 4                  | 47 years 10 months | 42 years 8 months  |                    |
| LEGAL           |            |                    | -                  | _                  | 38 years 2 months  | 35 years 9 months  |                    |
| MUSIC           |            |                    |                    |                    |                    |                    |                    |
| NURSING OFFICER |            |                    |                    | -                  | 44 years 5 months  | 37 years 8 months  | 30 years 0 months  |

Table 4b. Trained Other Ranks Average Age on Paid Rank Promotion by Trade FY2013.2014 - FY2015.2016

| GROUND TRADES                           | WO                                                            | FLT SGT                                                      | CHF TECH                                                     | SGT                                                         | CPL                                                          | SAC(T), Q-OPS 90187<br>if TG15 or L/CPL if Gnr |
|-----------------------------------------|---------------------------------------------------------------|--------------------------------------------------------------|--------------------------------------------------------------|-------------------------------------------------------------|--------------------------------------------------------------|------------------------------------------------|
| TOTAL                                   | 48 years 0 months                                             | 42 years 11 months                                           | 41 years 4 months                                            | 34 years 10 months                                          | 28 years 10 months                                           | 24 years 9 months                              |
| A ENG TECH                              | 50 years 1 months                                             | 45 years 5 months                                            |                                                              |                                                             |                                                              |                                                |
| A TECH AV                               |                                                               |                                                              | 40 years 11 months                                           | 35 years 7 months                                           | 28 years 7 months                                            |                                                |
| A TECH M<br>ENG TECH W                  | 50 years 6 months                                             | 46 years 2 months                                            | 41 years 0 months<br>42 years 7 months                       | 36 years 0 months<br>35 years 4 months                      | 30 years 3 months<br>29 years 4 months                       |                                                |
| ICT                                     | 48 years 10 months                                            | 43 years 7 months                                            | ,                                                            | 35 years 6 months                                           | 28 years 11 months                                           | ,                                              |
| ICT CIT                                 | ,                                                             | ,                                                            |                                                              | 36 years 8 months                                           | 30 years 8 months                                            |                                                |
| GEN ENG TECH                            | 51 years 0 months                                             | 46 years 0 months                                            |                                                              |                                                             |                                                              |                                                |
| GEN TECH E<br>GEN TECH M<br>GEN TECH WS |                                                               |                                                              | 43 years 6 months<br>42 years 10 months<br>44 years 7 months | 35 years 2 months<br>35 years 0 months<br>35 years 1 months | 28 years 5 months<br>30 years 0 months<br>31 years 1 months  | ,                                              |
| LOG(DRIVER)                             | 46 years 7 months                                             | 44 years 10 months                                           | TT your o' Thomas                                            | 35 years 11 months                                          | 28 years 5 months                                            | 20 your 7 monard                               |
| RAFP<br>GNR<br>FFTR                     | 47 years 11 months<br>47 years 10 months<br>47 years 0 months | 44 years 1 months<br>41 years 11 months<br>41 years 2 months |                                                              | 35 years 2 months<br>33 years 2 months<br>36 years 0 months | 27 years 9 months<br>28 years 1 months<br>27 years 10 months | 26 years 7 months                              |
| ATC<br>FOM/FOA                          | 42 years 11 months<br>46 years 6 months                       | 36 years 3 months<br>41 years 9 months                       |                                                              | 25 years 2 months<br>34 years 8 months                      | 27 years 5 months                                            |                                                |
| RAF PTI                                 | 46 years 11 months                                            | 39 years 6 months                                            |                                                              | 32 years 1 months                                           | 25 years 1 months                                            |                                                |
| INT AN(V)<br>INT AN                     | -<br>44 years 3 months                                        | 38 years 3 months<br>39 years 10 months                      |                                                              | 33 years 6 months<br>34 years 0 months                      | 31 years 1 months<br>27 years 11 months                      | 26 years 6 months                              |
| ASMOP/SNCO WC                           | 44 years 1 months                                             | 41 years 4 months                                            |                                                              | 33 years 1 months                                           | 28 years 3 months                                            |                                                |
| SE FITT                                 | -                                                             | 45 years 0 months                                            |                                                              | 36 years 1 months                                           | 30 years 1 months                                            |                                                |
| PHOTOGRAPHER<br>AIR CART                | -                                                             | - 3                                                          |                                                              | 38 years 6 months<br>34 years 0 months                      | 33 years 5 months<br>27 years 11 months                      |                                                |