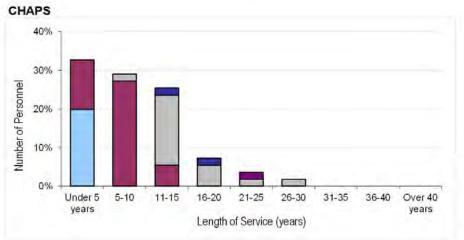

pril 2016



















































# Table 6b. RAF Trained Regular Non-Commissioned Aircrew Demographics by Age, Paid Rank and Trade As at 1 April 2016















## Table 6c. RAF Trained Regular Ground Trade Demographics by Age, Paid Rank and Trade As at 1 April 2016





















































































Trade data suppressed due to small population size, as per footnote.



















<sup>&</sup>lt;sup>1</sup> To avoid misleading representation, demographic information has been suppressed where the total regular strength of a trade is less than 5.

Table 7a. RAF Trained Regular Officer Demographics by Length of Service, Paid Rank and Branch
As at 1 April 2016























































Table 7b. RAF Trained Regular Non-Commissioned Aircrew Demographics by Length of Service, Paid Rank & Trade

As at 1 April 2016













Table 7c. RAF Trained Regular Ground Trade Demographics by Length of Service, Paid Rank and Trade
As at 1 April 2016





































































































<sup>&</sup>lt;sup>1</sup> To avoid misleading representation, demographic information has been suppressed where the total regular strength of a trade is less than 5.



Table 8a. RAF Officer and Non-Commissioned Aircrew Structures Ratios by Strength<sup>1</sup>
As at 1 April 2016

| BRANCH                  |            |     |          | PAID RANK |        |         |     |
|-------------------------|------------|-----|---------