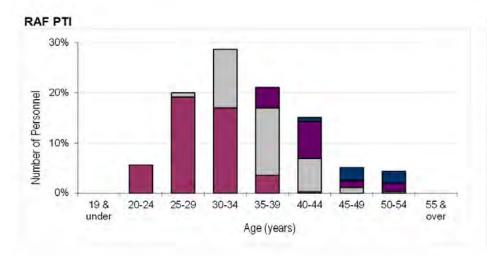

Table 4b. Trained Other Ranks Average Age on Paid Rank Promotion by Trade FY2013.2014 - FY2015.2016

| GROUND TRADES                           | WO                                                            | FLT SGT                                                      | CHF TECH                                                     | SGT                                                         | CPL                                                          | SAC(T), Q-OPS 90187<br>if TG15 or L/CPL if Gnr |
|-----------------------------------------|---------------------------------------------------------------|--------------------------------------------------------------|--------------------------------------------------------------|-------------------------------------------------------------|--------------------------------------------------------------|------------------------------------------------|
| TOTAL                                   | 48 years 0 months                                             | 42 years 11 months                                           | 41 years 4 months                                            | 34 years 10 months                                          | 28 years 10 months                                           | 24 years 9 months                              |
| A ENG TECH                              | 50 years 1 months                                             | 45 years 5 months                                            |                                                              |                                                             |                                                              |                                                |
| A TECH AV                               |                                                               |                                                              | 40 years 11 months                                           | 35 years 7 months                                           | 28 years 7 months                                            |                                                |
| A TECH M<br>ENG TECH W                  | 50 years 6 months                                             | 46 years 2 months                                            | 41 years 0 months<br>42 years 7 months                       | 36 years 0 months<br>35 years 4 months                      | 30 years 3 months<br>29 years 4 months                       |                                                |
| ICT                                     | 48 years 10 months                                            | 43 years 7 months                                            | ,                                                            | 35 years 6 months                                           | 28 years 11 months                                           | ,                                              |
| ICT CIT                                 | ,                                                             | ,                                                            |                                                              | 36 years 8 months                                           | 30 years 8 months                                            |                                                |
| GEN ENG TECH                            | 51 years 0 months                                             | 46 years 0 months                                            |                                                              |                                                             |                                                              |                                                |
| GEN TECH E<br>GEN TECH M<br>GEN TECH WS |                                                               |                                                              | 43 years 6 months<br>42 years 10 months<br>44 years 7 months | 35 years 2 months<br>35 years 0 months<br>35 years 1 months | 28 years 5 months<br>30 years 0 months<br>31 years 1 months  | ,                                              |
| LOG(DRIVER)                             | 46 years 7 months                                             | 44 years 10 months                                           | TT your o' Thomas                                            | 35 years 11 months                                          | 28 years 5 months                                            | 20 your 7 monard                               |
| RAFP<br>GNR<br>FFTR                     | 47 years 11 months<br>47 years 10 months<br>47 years 0 months | 44 years 1 months<br>41 years 11 months<br>41 years 2 months |                                                              | 35 years 2 months<br>33 years 2 months<br>36 years 0 months | 27 years 9 months<br>28 years 1 months<br>27 years 10 months | 26 years 7 months                              |
| ATC<br>FOM/FOA                          | 42 years 11 months<br>46 years 6 months                       | 36 years 3 months<br>41 years 9 months                       |                                                              | 25 years 2 months<br>34 years 8 months                      | 27 years 5 months                                            |                                                |
| RAF PTI                                 | 46 years 11 months                                            | 39 years 6 months                                            |                                                              | 32 years 1 months                                           | 25 years 1 months                                            |                                                |
| INT AN(V)<br>INT AN                     | -<br>44 years 3 months                                        | 38 years 3 months<br>39 years 10 months                      |                                                              | 33 years 6 months<br>34 years 0 months                      | 31 years 1 months<br>27 years 11 months                      | 26 years 6 months                              |
| ASMOP/SNCO WC                           | 44 years 1 months                                             | 41 years 4 months                                            |                                                              | 33 years 1 months                                           | 28 years 3 months                                            |                                                |
| SE FITT                                 | -                                                             | 45 years 0 months                                            |                                                              | 36 years 1 months                                           | 30 years 1 months                                            |                                                |
| PHOTOGRAPHER<br>AIR CART                | -                                                             | - 3                                                          |                                                              | 38 years 6 months<br>34 years 0 months                      | 33 years 5 months<br>27 years 11 months                      |                                                |