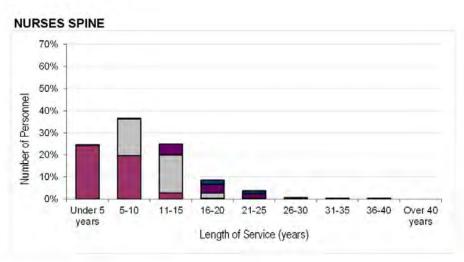

| GROUND TRADES                 | W        | <b>'</b> O    | FLT      | SGT           | CHF T  | ECH   | so       | ŧΤ            | CF     | PL            | SAC(T),<br>90187 if |          |
|-------------------------------|----------|---------------|----------|---------------|--------|-------|----------|---------------|--------|---------------|---------------------|----------|
|                               | Number   | Rate          | Number   | Rate          | Number | Rate  | Number   | Rate          | Number | Rate          | Number              | Rate     |
| PH TECH<br>BIOMED SCIENTIST   | -        | -             | ~<br>-   | -             |        |       | ~ ~      | -             | -      | -             | ~                   | N/A      |
| RADIOG<br>ODP<br>EH TECH      | -        | -             | ~        | -             |        |       | ~<br>-   | -             | -      | -             | ~                   | -<br>N/A |
| RAF MEDIC<br>NURSES SPINE     | ~        | -<br>-        | 10<br>10 | 9.4%<br>7.8%  |        |       | 10<br>20 | 8.1%<br>11.5% |        | 5.2%<br>N/A   |                     | N/A      |
| DENT HYG<br>DENT TECH         | -        | -             | -        | -             |        |       | -        | -             |        |               |                     |          |
| DENT NURSE                    | -        | -             | ~        | _             |        |       | ~        | -             | ~      | -             |                     |          |
| PERS(SPT)                     | ~        | -             | 20       | 5.9%          |        |       | 40       | 13.6%         | 60     | 20.5%         |                     |          |
| LOG(MOV)<br>LOG(SUP)          | 10<br>10 | 12.5%<br>8.8% |          | 11.3%<br>6.8% |        |       | 20<br>20 | 11.9%<br>5.8% |        | 10.7%<br>5.0% |                     |          |
| LOG(CHEF)<br>LOG(CAT/CAT MAN) | ~ ~      | -             | 10<br>~  | 12.8%<br>-    |        |       | 10<br>10 | 5.7%<br>8.7%  |        | 6.7%<br>7.0%  |                     |          |
| MUSN                          | ~        | _             | ~        | -             | 10     | 25.0% | 10       | 20.0%         | 10     | 600.0%        |                     |          |