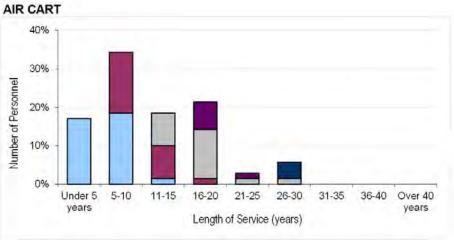

|                           |        |                     |                                    | Inta                 | ake to Traini       | ng                                 |                                             | A                   |                                             |                      | 7                                           |
|---------------------------|--------|---------------------|------------------------------------|----------------------|---------------------|------------------------------------|---------------------------------------------|---------------------|---------------------------------------------|----------------------|---------------------------------------------|
|                           | F      | rom Civil Life      | э                                  | From Another Service |                     |                                    | Transfers between<br>Other Ranks & Officers |                     |                                             | Untrained to Trained |                                             |
| Branch / Trade            | Number | As a % of total ITT | As a % of closing trained strength | Number               | As a % of total ITT | As a % of closing trained strength | Number                                      | As a % of total ITT | As a % of<br>closing<br>trained<br>strength | Number               | As a % of<br>closing<br>trained<br>strength |
| RAFP<br>GNR<br>FFTR       |        |                     |                                    |                      |                     |                                    |                                             |                     |                                             | 70<br>100<br>80      | 6.9%<br>5.9%<br>14.6%                       |
| Trade Group 8             | 310    | 100.0%              | 9.7%                               | 4                    | 0.0%                | 0.0%                               |                                             | 0.0%                | 0.0%                                        | 250                  | 7.8%                                        |
| ATC<br>FOM_FOA            |        |                     |                                    |                      |                     |                                    |                                             |                     |                                             | 10<br>80             | 3.0%<br>9.7%                                |
| Trade Group 9             | 80     | 95.5%               | 7.6%                               | ~                    | 4.5%                | 0.4%                               | -                                           | 0.0%                | 0.0%                                        | 90                   | 7.9%                                        |
| PTI                       |        | 2000                |                                    |                      |                     | 10.71                              |                                             | 1 2.23              | 2.00                                        | 30                   | 7.3%                                        |
| Trade Group 10            | 40     | 97.2%               | 9.5%                               | ~                    | 2.8%                | 0.3%                               | 18                                          | 0.0%                | 0.0%                                        | 30                   | 7.3%                                        |
| INT AN(V)<br>INT AN       |        |                     |                                    |                      |                     |                                    |                                             |                     |                                             | ~<br>30              | 1.6%<br>4.2%                                |
| Trade Group 11            | 60     | 98.4%               | 7.6%                               | ~                    | 1.6%                | 0.1%                               | •                                           | 0.0%                | 0.0%                                        | 30                   | 3.8%                                        |
| ASM_ASOP<br>SNCO WC       | 1000   |                     |                                    |                      |                     |                                    |                                             |                     | 15.72.72                                    | 20                   | 4.2%<br>0.0%                                |
| Trade Group 12            | 40     | 100.0%              | 7.0%                               | 7                    | 0.0%                | 0.0%                               |                                             | 0.0%                | 0.0%                                        | 20                   | 4.0%                                        |
| SE FITT<br>Trade Group 13 | 30     | 100.0%              | 6.4%                               |                      | 0.0%                | 0.0%                               |                                             | 0.0%                | 0.0%                                        | 40<br><b>40</b>      | 7.7%<br>7.7%                                |
| PHOTO<br>AIR CART         |        |                     |                                    |                      |                     |                                    |                                             |                     |                                             | 10 ~                 | 6.2%<br>7.1%                                |
| Trade Group 14            | 10     | 92.3%               | 7.2%                               | -                    | 0.0%                | 0.0%                               | ~                                           | 7.7%                | 0.6%                                        | 10                   | 6.6%                                        |

Table 2b. Trained Other Rank Paid Rank Promotions by Trade FY2015.2016

| GROUND TRADES            | W      | 0     | FLT    | SGT   | CHF T  | ECH   | SG     | T     | СР     | PL PL | SAC(T),<br>90187 if |       |
|--------------------------|--------|-------|--------|-------|--------|-------|--------|-------|--------|-------|---------------------|-------|
|                          | Number | Rate  | Number              | Rate  |
| TOTAL                    | 140    | 10.8% | 290    | 8.0%  | 210    | 13.3% | 700    | 10.6% | 1100   | 13.2% | 460                 | 27.0% |
| A ENG TECH               | 40     | 17.1% | 70     | 11.4% |        |       |        |       |        |       |                     |       |
| A TECH AV                |        |       |        |       | 80     | 15.1% | 130    | 19.3% | 240    | 26.5% | 100                 | 43.8% |
| A TECH M                 |        |       |        |       | 100    | 15.4% | 120    | 15.2% |        | 15.9% | 130                 | 30.5% |
| ENG TECH W               | ~      | -     | ~      | -     | 10     | 4.8%  | 30     | 8.9%  |        | 13.0% | 30                  | 53.7% |
| ICT                      | 10     | 7.2%  | 20     | 3.9%  |        |       | 40     | 5.0%  | 40     | 7.2%  | 110                 | 72.8% |
| ICT CIT                  |        |       |        |       |        |       | ~      | -     | ~      | -     |                     |       |
| GEN ENG TECH             | 10     | 18.9% | 10     | 9.7%  |        |       |        |       |        |       |                     |       |
| GEN TECH E               |        |       |        |       | ~      | -     | ~      | -<br> | 30     | 19.7% | 20                  | 48.4% |
| GEN TECH M               |        |       |        |       | 10     | 7.3%  | 10     | 5.3%  | 10     | 4.4%  | 20                  | 56.3% |
| GEN TECH WS              |        |       |        |       | ~      | -     |        |       | ~      |       | -                   |       |
| LOG(DRIVER)              | ~      | -     | 10     | 7.6%  |        |       | 20     | 5.8%  | 20     | 4.3%  |                     |       |
| RAFP                     | 10     | 9.0%  | 20     | 8.8%  |        |       | 40     | 12.5% |        | 13.1% |                     |       |
| GNR                      | ~      | -     | 20     | 7.2%  |        |       | 30     | 7.5%  | 70     | 33.3% | 70                  | 9.0%  |
| FFTR                     | ~      | -     | 10     | 9.0%  |        |       | 10     | 5.8%  |        | 7.0%  |                     |       |
| ATC                      | 10     | 11.9% | 10     | 5.0%  |        |       | 10     | N/A   |        |       |                     |       |
| FOM/FOA                  | ~      | -     | 10     | 10.3% |        |       | 40     | 15.5% | 60     | 15.3% |                     |       |
| RAF PTI                  | 10     | 12.2% | 10     | 9.0%  |        |       | 10     | 6.3%  | 30     | N/A   |                     |       |
| INT AN(V)                | ~      | -     | ~      | -     |        |       | ~      | -     | 10     | 11.1% | -                   | -     |
| INT AN                   | ~      | -     | 10     | 4.9%  |        |       | 20     | 12.0% | 20     | 8.1%  |                     |       |
| ASMOP                    | ~      | -     | 10     | 7.3%  |        |       | 10     | 8.0%  | 20     | 7.7%  |                     |       |
| SNCO WC                  | ~      | D-    | ~      | 11 (3 |        |       | ~      | N/A   |        |       |                     |       |
| SE FITT                  | ~      | - 1   | ~      |       |        |       | 10     | 5.0%  | 30     | 12.2% |                     |       |
| PHOTOGRAPHER<br>AIR CART | -      |       | ~      | -     |        |       | ~ ~    |       | ~      | 9     |                     |       |

Table 3b. Trained Other Ranks Average Total Length of Service on Paid Rank Promotion by Trade FY2013.2014 - FY2015.2016

| GROUND TRADES                           | WO                                                          | FLT SGT                                                     | CHF TECH                                                    | SGT                                                          | CPL                                                       | SAC(T), Q-OPS 90187<br>if TG15 or L/CPL if Gnr           |
|-----------------------------------------|-------------------------------------------------------------|-------------------------------------------------------------|-------------------------------------------------------------|--------------------------------------------------------------|-----------------------------------------------------------|----------------------------------------------------------|
| TOTAL                                   | 29 years 3 months                                           | 23 years 4 months                                           | 21 years 4 months                                           | 14 years 1 months                                            | 8 years 1 months                                          | 3 years 11 months                                        |
| A ENG TECH                              | 32 years 2 months                                           | 26 years 10 months                                          |                                                             |                                                              |                                                           |                                                          |
| A TECH AV<br>A TECH M                   |                                                             |                                                             | 20 years 9 months<br>21 years 2 months                      | 15 years 1 months<br>15 years 8 months                       | 8 years 5 months<br>10 years 4 months                     | 4 years 0 months<br>4 years 0 months                     |
| ENG TECH W                              | 32 years 9 months                                           | 27 years 8 months                                           | 23 years 6 months                                           | 15 years 6 months                                            | 9 years 1 months                                          | 3 years 3 months                                         |
| ICT<br>AL ERECT                         | 30 years 8 months                                           | 24 years 5 months                                           |                                                             | 14 years 8 months<br>16 years 4 months                       | 8 years 7 months<br>7 years 5 months                      | 3 years 2 months                                         |
| GEN ENG TECH                            | 33 years 6 months                                           | 27 years 1 months                                           |                                                             |                                                              |                                                           |                                                          |
| GEN TECH E<br>GEN TECH M<br>GEN TECH WS |                                                             |                                                             | 23 years 5 months<br>23 years 5 months<br>24 years 8 months | 14 years 11 months<br>15 years 4 months<br>15 years 3 months | 7 years 9 months<br>10 years 0 months<br>9 years 0 months | 3 years 4 months<br>3 years 4 months<br>3 years 2 months |
| LOG(DRIVER)                             | 27 years 11 months                                          | 26 years 3 months                                           |                                                             | 15 years 7 months                                            | 8 years 7 months                                          |                                                          |
| RAFP<br>GNR<br>FFTR                     | 28 years 7 months<br>26 years 7 months<br>27 years 9 months | 23 years 3 months<br>22 years 2 months<br>18 years 5 months |                                                             | 13 years 9 months<br>13 years 3 months<br>14 years 6 months  | 6 years 7 months<br>7 years 8 months<br>6 years 7 months  | 5 years 11 months                                        |
| ATC<br>FOM/FOA                          | 22 years 11 months<br>27 years 6 months                     | 16 years 4 months<br>21 years 4 months                      |                                                             | 3 years 1 months<br>13 years 7 months                        |                                                           |                                                          |
| RAF PTI                                 | 27 years 4 months                                           | 18 years 3 months                                           |                                                             | 10 years 6 months                                            | 1 years 2 months                                          |                                                          |
| INT AN(V)<br>INT AN                     | 25 years 4 months                                           | 17 years 9 months<br>19 years 1 months                      |                                                             | 12 years 2 months<br>12 years 5 months                       | 7 years 4 months<br>5 years 9 months                      | 2 years 9 months                                         |
| ASMOP/SNCO WC                           | 25 years 5 months                                           | 22 years 4 months                                           |                                                             | 12 years 0 months                                            | 7 years 6 months                                          |                                                          |
| SE FITT                                 | -                                                           | 26 years 10 months                                          |                                                             | 15 years 3 months                                            | 8 years 9 months                                          |                                                          |
| PHOTOGRAPHER<br>AIR CART                | <u>-</u>                                                    | -<br>- 1.7                                                  |                                                             | 14 years 4 months<br>13 years 3 months                       | 10 years 10 months<br>6 years 5 months                    |                                                          |

Table 4b. Trained Other Ranks Average Age on Paid Rank Promotion by Trade FY2013.2014 - FY2015.2016

| GROUND TRADES                           | WO                                                            | FLT SGT                                                      | CHF TECH                                                     | SGT                                                         | CPL                                                          | SAC(T), Q-OPS 90187<br>if TG15 or L/CPL if Gnr |
|-----------------------------------------|---------------------------------------------------------------|--------------------------------------------------------------|--------------------------------------------------------------|-------------------------------------------------------------|--------------------------------------------------------------|------------------------------------------------|
| TOTAL                                   | 48 years 0 months                                             | 42 years 11 months                                           | 41 years 4 months                                            | 34 years 10 months                                          | 28 years 10 months                                           | 24 years 9 months                              |
| A ENG TECH                              | 50 years 1 months                                             | 45 years 5 months                                            |                                                              |                                                             |                                                              |                                                |
| A TECH AV                               |                                                               |                                                              | 40 years 11 months                                           | 35 years 7 months                                           | 28 years 7 months                                            |                                                |
| A TECH M<br>ENG TECH W                  | 50 years 6 months                                             | 46 years 2 months                                            | 41 years 0 months<br>42 years 7 months                       | 36 years 0 months<br>35 years 4 months                      | 30 years 3 months<br>29 years 4 months                       |                                                |
| ICT                                     | 48 years 10 months                                            | 43 years 7 months                                            | ,                                                            | 35 years 6 months                                           | 28 years 11 months                                           | ,                                              |
| ICT CIT                                 | ,                                                             | ,                                                            |                                                              | 36 years 8 months                                           | 30 years 8 months                                            |                                                |
| GEN ENG TECH                            | 51 years 0 months                                             | 46 years 0 months                                            |                                                              |                                                             |                                                              |                                                |
| GEN TECH E<br>GEN TECH M<br>GEN TECH WS |                                                               |                                                              | 43 years 6 months<br>42 years 10 months<br>44 years 7 months | 35 years 2 months<br>35 years 0 months<br>35 years 1 months | 28 years 5 months<br>30 years 0 months<br>31 years 1 months  | ,                                              |
| LOG(DRIVER)                             | 46 years 7 months                                             | 44 years 10 months                                           | TT your o' Thomas                                            | 35 years 11 months                                          | 28 years 5 months                                            | 20 your 7 monard                               |
| RAFP<br>GNR<br>FFTR                     | 47 years 11 months<br>47 years 10 months<br>47 years 0 months | 44 years 1 months<br>41 years 11 months<br>41 years 2 months |                                                              | 35 years 2 months<br>33 years 2 months<br>36 years 0 months | 27 years 9 months<br>28 years 1 months<br>27 years 10 months | 26 years 7 months                              |
| ATC<br>FOM/FOA                          | 42 years 11 months<br>46 years 6 months                       | 36 years 3 months<br>41 years 9 months                       |                                                              | 25 years 2 months<br>34 years 8 months                      | 27 years 5 months                                            |                                                |
| RAF PTI                                 | 46 years 11 months                                            | 39 years 6 months                                            |                                                              | 32 years 1 months                                           | 25 years 1 months                                            |                                                |
| INT AN(V)<br>INT AN                     | -<br>44 years 3 months                                        | 38 years 3 months<br>39 years 10 months                      |                                                              | 33 years 6 months<br>34 years 0 months                      | 31 years 1 months<br>27 years 11 months                      | 26 years 6 months                              |
| ASMOP/SNCO WC                           | 44 years 1 months                                             | 41 years 4 months                                            |                                                              | 33 years 1 months                                           | 28 years 3 months                                            |                                                |
| SE FITT                                 | -                                                             | 45 years 0 months                                            |                                                              | 36 years 1 months                                           | 30 years 1 months                                            |                                                |
| PHOTOGRAPHER<br>AIR CART                | -                                                             | - 3                                                          |                                                              | 38 years 6 months<br>34 years 0 months                      | 33 years 5 months<br>27 years 11 months                      |                                                |