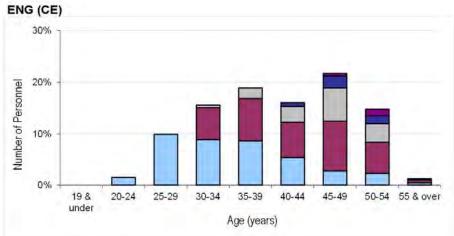

### Table 4a. Trained Officer Average Age on Paid Rank Promotion by Branch FY2013.2014 - FY2015.2016

| BRANCH          | AM & ABOVE | AVM                | AIR CDRE           | GP CAPT            | WG CDR             | SQN LDR            | FLT LT             |
|-----------------|------------|--------------------|--------------------|--------------------|--------------------|--------------------|--------------------|
| TOTAL           |            | 49 years 11 months | 48 years 2 months  | 45 years 6 months  | 40 years 5 months  | 36 years 6 months  | 28 years 8 months  |
| PILOTS          | 0          | 48 years 4 months  | 47 years 8 months  | 44 years 6 months  | 38 years 11 months | 34 years 7 months  | 26 years 4 months  |
| WSO             |            |                    | 47 years 10 months | 44 years 8 months  | 40 years 6 months  | 37 years 9 months  | 33 years 6 months  |
| ATC             |            |                    | 2                  | 10.00              | 41 years 6 months  | 37 years 3 months  | 29 years 4 months  |
| ABM             |            |                    |                    | -                  | 40 years 8 months  | 35 years 10 months | 28 years 11 months |
| INT             |            | -                  |                    | -                  | 39 years 10 months | 36 years 0 months  | 28 years 9 months  |
| REGT            |            |                    | 3                  | 46 years 8 months  | 42 years 10 months | 38 years 3 months  | 27 years 10 months |
| FLT OPS         |            |                    |                    |                    | 41 years 11 months | 38 years 3 months  | 28 years 11 months |
| PROV            |            |                    |                    |                    | 42 years 9 months  | 38 years 11 months | 29 years 0 months  |
| ENG (AS)        |            | 1.4                | 49 years 6 months  | 44 years 10 months | 40 years 0 months  | 36 years 0 months  | 27 years 5 months  |
| ENG (CE)        |            | -                  |                    | 45 years 1 months  | 41 years 5 months  | 37 years 2 months  | 29 years 10 months |
| LOGISTICS       |            |                    |                    | 44 years 5 months  | 40 years 10 months | 36 years 6 months  | 30 years 2 months  |
| PERSONNEL       |            | 1                  | -                  | 44 years 9 months  | 40 years 0 months  | 38 years 2 months  | 29 years 2 months  |
| MED             |            |                    | -                  | 47 years 7 months  | 38 years 7 months  | 30 years 9 months  |                    |
| MED SPT         |            |                    |                    |                    | 42 years 3 months  | 37 years 5 months  | 33 years 6 months  |
| DENTAL          |            |                    |                    | -                  |                    | 31 years 4 months  |                    |
| CHAPS           |            | -                  |                    | 4                  | 47 years 10 months | 42 years 8 months  |                    |
| LEGAL           |            |                    | -                  | _                  | 38 years 2 months  | 35 years 9 months  |                    |
| MUSIC           |            |                    |                    |                    |                    |                    |                    |
| NURSING OFFICER |            |                    |                    | -                  | 44 years 5 months  | 37 years 8 months  | 30 years 0 months  |

Table 4b. Trained Other Ranks Average Age on Paid Rank Promotion by Trade FY2013.2014 - FY2015.2016

| GROUND TRADES                           | WO                                                            | FLT SGT                                                      | CHF TECH                                                     | SGT                                                         | CPL                                                          | SAC(T), Q-OPS 90187<br>if TG15 or L/CPL if Gnr |
|-----------------------------------------|---------------------------------------------------------------|--------------------------------------------------------------|--------------------------------------------------------------|-------------------------------------------------------------|--------------------------------------------------------------|------------------------------------------------|
| TOTAL                                   | 48 years 0 months                                             | 42 years 11 months                                           | 41 years 4 months                                            | 34 years 10 months                                          | 28 years 10 months                                           | 24 years 9 months                              |
| A ENG TECH                              | 50 years 1 months                                             | 45 years 5 months                                            |                                                              |                                                             |                                                              |                                                |
| A TECH AV                               |                                                               |                                                              | 40 years 11 months                                           | 35 years 7 months                                           | 28 years 7 months                                            |                                                |
| A TECH M<br>ENG TECH W                  | 50 years 6 months                                             | 46 years 2 months                                            | 41 years 0 months<br>42 years 7 months                       | 36 years 0 months<br>35 years 4 months                      | 30 years 3 months<br>29 years 4 months                       |                                                |
| ICT                                     | 48 years 10 months                                            | 43 years 7 months                                            | ,                                                            | 35 years 6 months                                           | 28 years 11 months                                           | ,                                              |
| ICT CIT                                 | ,                                                             | ,                                                            |                                                              | 36 years 8 months                                           | 30 years 8 months                                            |                                                |
| GEN ENG TECH                            | 51 years 0 months                                             | 46 years 0 months                                            |                                                              |                                                             |                                                              |                                                |
| GEN TECH E<br>GEN TECH M<br>GEN TECH WS |                                                               |                                                              | 43 years 6 months<br>42 years 10 months<br>44 years 7 months | 35 years 2 months<br>35 years 0 months<br>35 years 1 months | 28 years 5 months<br>30 years 0 months<br>31 years 1 months  | ,                                              |
| LOG(DRIVER)                             | 46 years 7 months                                             | 44 years 10 months                                           | TT your o' Thomas                                            | 35 years 11 months                                          | 28 years 5 months                                            | 20 your 7 monard                               |
| RAFP<br>GNR<br>FFTR                     | 47 years 11 months<br>47 years 10 months<br>47 years 0 months | 44 years 1 months<br>41 years 11 months<br>41 years 2 months |                                                              | 35 years 2 months<br>33 years 2 months<br>36 years 0 months | 27 years 9 months<br>28 years 1 months<br>27 years 10 months | 26 years 7 months                              |
| ATC<br>FOM/FOA                          | 42 years 11 months<br>46 years 6 months                       | 36 years 3 months<br>41 years 9 months                       |                                                              | 25 years 2 months<br>34 years 8 months                      | 27 years 5 months                                            |                                                |
| RAF PTI                                 | 46 years 11 months                                            | 39 years 6 months                                            |                                                              | 32 years 1 months                                           | 25 years 1 months                                            |                                                |
| INT AN(V)<br>INT AN                     | -<br>44 years 3 months                                        | 38 years 3 months<br>39 years 10 months                      |                                                              | 33 years 6 months<br>34 years 0 months                      | 31 years 1 months<br>27 years 11 months                      | 26 years 6 months                              |
| ASMOP/SNCO WC                           | 44 years 1 months                                             | 41 years 4 months                                            |                                                              | 33 years 1 months                                           | 28 years 3 months                                            |                                                |
| SE FITT                                 | -                                                             | 45 years 0 months                                            |                                                              | 36 years 1 months                                           | 30 years 1 months                                            |                                                |
| PHOTOGRAPHER<br>AIR CART                | -                                                             | - 3                                                          |                                                              | 38 years 6 months<br>34 years 0 months                      | 33 years 5 months<br>27 years 11 months                      |                                                |