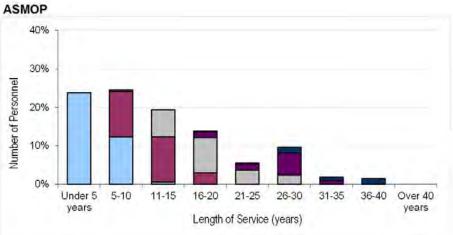

Table 2b. Trained Other Rank Paid Rank Promotions by Trade FY2015.2016

| GROUND TRADES            | W      | 0     | FLT    | SGT   | CHF T  | ECH   | SG     | T     | СР     | PL PL | SAC(T),<br>90187 if |       |
|--------------------------|--------|-------|--------|-------|--------|-------|--------|-------|--------|-------|---------------------|-------|
|                          | Number | Rate  | Number              | Rate  |
| TOTAL                    | 140    | 10.8% | 290    | 8.0%  | 210    | 13.3% | 700    | 10.6% | 1100   | 13.2% | 460                 | 27.0% |
| A ENG TECH               | 40     | 17.1% | 70     | 11.4% |        |       |        |       |        |       |                     |       |
| A TECH AV                |        |       |        |       | 80     | 15.1% | 130    | 19.3% | 240    | 26.5% | 100                 | 43.8% |
| A TECH M                 |        |       |        |       | 100    | 15.4% | 120    | 15.2% |        | 15.9% | 130                 | 30.5% |
| ENG TECH W               | ~      | -     | ~      | -     | 10     | 4.8%  | 30     | 8.9%  |        | 13.0% | 30                  | 53.7% |
| ICT                      | 10     | 7.2%  | 20     | 3.9%  |        |       | 40     | 5.0%  | 40     | 7.2%  | 110                 | 72.8% |
| ICT CIT                  |        |       |        |       |        |       | ~      | -     | ~      | -     |                     |       |
| GEN ENG TECH             | 10     | 18.9% | 10     | 9.7%  |        |       |        |       |        |       |                     |       |
| GEN TECH E               |        |       |        |       | ~      | -     | ~      | -<br> | 30     | 19.7% | 20                  | 48.4% |
| GEN TECH M               |        |       |        |       | 10     | 7.3%  | 10     | 5.3%  | 10     | 4.4%  | 20                  | 56.3% |
| GEN TECH WS              |        |       |        |       | ~      | -     |        |       | ~      |       | -                   |       |
| LOG(DRIVER)              | ~      | -     | 10     | 7.6%  |        |       | 20     | 5.8%  | 20     | 4.3%  |                     |       |
| RAFP                     | 10     | 9.0%  | 20     | 8.8%  |        |       | 40     | 12.5% |        | 13.1% |                     |       |
| GNR                      | ~      | -     | 20     | 7.2%  |        |       | 30     | 7.5%  | 70     | 33.3% | 70                  | 9.0%  |
| FFTR                     | ~      | -     | 10     | 9.0%  |        |       | 10     | 5.8%  |        | 7.0%  |                     |       |
| ATC                      | 10     | 11.9% | 10     | 5.0%  |        |       | 10     | N/A   |        |       |                     |       |
| FOM/FOA                  | ~      | -     | 10     | 10.3% |        |       | 40     | 15.5% | 60     | 15.3% |                     |       |
| RAF PTI                  | 10     | 12.2% | 10     | 9.0%  |        |       | 10     | 6.3%  | 30     | N/A   |                     |       |
| INT AN(V)                | ~      | -     | ~      | -     |        |       | ~      | -     | 10     | 11.1% | -                   | -     |
| INT AN                   | ~      | -     | 10     | 4.9%  |        |       | 20     | 12.0% | 20     | 8.1%  |                     |       |
| ASMOP                    | ~      | -     | 10     | 7.3%  |        |       | 10     | 8.0%  | 20     | 7.7%  |                     |       |
| SNCO WC                  | ~      | D-    | ~      | 11 (3 |        |       | ~      | N/A   |        |       |                     |       |
| SE FITT                  | ~      | - 1   | ~      |       |        |       | 10     | 5.0%  | 30     | 12.2% |                     |       |
| PHOTOGRAPHER<br>AIR CART | -      |       | ~      | -     |        |       | ~ ~    |       | ~      | 9     |                     |       |