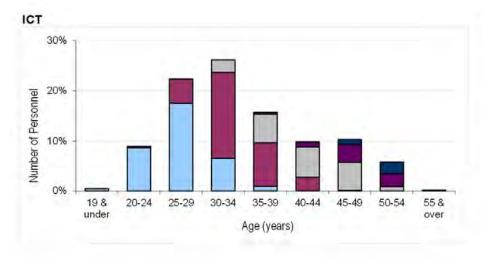

|                                                                                   | 12     |                     |                                    | Inta                 | ake to Traini       | ng                                 |                                          |                     |                                    | Two contracts and St         |                                             |
|-----------------------------------------------------------------------------------|--------|---------------------|------------------------------------|----------------------|---------------------|------------------------------------|------------------------------------------|---------------------|------------------------------------|------------------------------|---------------------------------------------|
|                                                                                   | F      | rom Civil Life      | э                                  | From Another Service |                     |                                    | Transfers between Other Ranks & Officers |                     |                                    | Untrained to Trained         |                                             |
| Branch / Trade                                                                    | Number | As a % of total ITT | As a % of closing trained strength | Number               | As a % of total ITT | As a % of closing trained strength | Number                                   | As a % of total ITT | As a % of closing trained strength | Number                       | As a % of<br>closing<br>trained<br>strength |
| NCA TOTAL                                                                         | 20     | 92.3%               | 3.0%                               | ~                    | 7.7%                | 0.3%                               |                                          | 0.0%                | 0.0%                               | 30                           | 4.2%                                        |
| NCA WSOp (A ENG) NCA WSOp (CREW) NCA WSOp (EW_ACC) NCA WSOp (L) UNKNOWN WSOp      |        |                     |                                    |                      |                     |                                    |                                          |                     |                                    | 30 ~                         | 0.0%<br>6.0%<br>2.1%<br>0.0%<br>N/A         |
| GROUND TRADES TOTAL                                                               | 1 890  | 99.2%               | 8.0%                               | 10                   | 0.7%                | 0.1%                               | ~                                        | 0.1%                | 0.0%                               | 1 450                        | 6.2%                                        |
| A ENG TECH<br>A TECH AV<br>A TECH M<br>ENG TECH W<br>Unknown TG1<br>Trade Group 1 | 480    | 99.8%               | 6.7%                               |                      | 0.2%                | 0.0%                               |                                          | 0.0%                | 0.0%                               | 100<br>180<br>60<br>~<br>350 | 0.0%<br>4.2%<br>5.8%<br>5.5%<br>N/A<br>4.9% |
| ICT<br>ICT CIT<br>Trade Group 4                                                   | 190    | 97.9%               | 8.5%                               | ~                    | 2.1%                | 0.2%                               |                                          | 0.0%                | 0.0%                               | 80<br>-<br>80                | 4.0%<br>0.0%<br>3.8%                        |
| GEN ENG TECH GEN TECH E GEN TECH M GEN TECH WS Trade Group 5                      | 160    | 99.4%               | 13.7%                              | ~                    | 0.6%                | 0.1%                               |                                          | 0.0%                | 0.0%                               | 40<br>50<br>~<br><b>90</b>   | 0.0%<br>10.1%<br>7.2%<br>2.8%<br>7.4%       |
| LOG(DRIVER)<br>Trade Group 6                                                      | 100    | 100.0%              | 10.5%                              |                      | 0.0%                | 0.0%                               |                                          | 0.0%                | 0.0%                               | 90<br><b>90</b>              | 10.1%<br>10.1%                              |