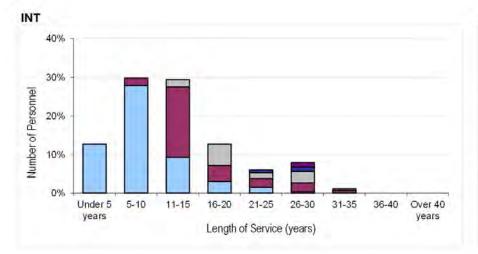

, Paid Rank and Branch As at 1 April 2016



















































# Table 6b. RAF Trained Regular Non-Commissioned Aircrew Demographics by Age, Paid Rank and Trade As at 1 April 2016















## Table 6c. RAF Trained Regular Ground Trade Demographics by Age, Paid Rank and Trade As at 1 April 2016





















































































Trade data suppressed due to small population size, as per footnote.



















<sup>&</sup>lt;sup>1</sup> To avoid misleading representation, demographic information has been suppressed where the total regular strength of a trade is less than 5.

Table 7a. RAF Trained Regular Officer Demographics by Length of Service, Paid Rank and Branch
As at 1 April 2016























































Table 7b. RAF Trained Regular Non-Commissioned Aircrew Demographics by Length of Service, Paid Rank & Trade

As at 1 April 2016













Table 7c. RAF Trained Regular Ground Trade Demographics by Length of Service, Paid Rank and Trade
As at 1 April 2016





































































































<sup>&</sup>lt;sup>1</sup> To avoid misleading representation, demographic information has been suppressed where the total regular strength of a trade is less than 5.



Table 8a. RAF Officer and Non-Commissioned Aircrew Structures Ratios by Strength<sup>1</sup>
As at 1 April 2016

| BRANCH                  |            |     |          | PAID RANK |        |         |     |
|----------------------