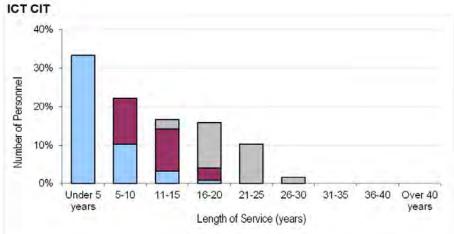

Table 2b. Trained Other Rank Paid Rank Promotions by Trade FY2015.2016

| GROUND TRADES            | W      | 0     | FLT    | SGT   | CHF T  | ECH   | SG     | T     | СР     | PL PL | SAC(T),<br>90187 if |       |
|--------------------------|--------|-------|--------|-------|--------|-------|--------|-------|--------|-------|---------------------|-------|
|                          | Number | Rate  | Number              | Rate  |
| TOTAL                    | 140    | 10.8% | 290    | 8.0%  | 210    | 13.3% | 700    | 10.6% | 1100   | 13.2% | 460                 | 27.0% |
| A ENG TECH               | 40     | 17.1% | 70     | 11.4% |        |       |        |       |        |       |                     |       |
| A TECH AV                |        |       |        |       | 80     | 15.1% | 130    | 19.3% | 240    | 26.5% | 100                 | 43.8% |
| A TECH M                 |        |       |        |       | 100    | 15.4% | 120    | 15.2% |        | 15.9% | 130                 | 30.5% |
| ENG TECH W               | ~      | -     | ~      | -     | 10     | 4.8%  | 30     | 8.9%  |        | 13.0% | 30                  | 53.7% |
| ICT                      | 10     | 7.2%  | 20     | 3.9%  |        |       | 40     | 5.0%  | 40     | 7.2%  | 110                 | 72.8% |
| ICT CIT                  |        |       |        |       |        |       | ~      | -     | ~      | -     |                     |       |
| GEN ENG TECH             | 10     | 18.9% | 10     | 9.7%  |        |       |        |       |        |       |                     |       |
| GEN TECH E               |        |       |        |       | ~      | -     | ~      | -<br> | 30     | 19.7% | 20                  | 48.4% |
| GEN TECH M               |        |       |        |       | 10     | 7.3%  | 10     | 5.3%  | 10     | 4.4%  | 20                  | 56.3% |
| GEN TECH WS              |        |       |        |       | ~      | -     |        |       | ~      |       | -                   |       |
| LOG(DRIVER)              | ~      | -     | 10     | 7.6%  |        |       | 20     | 5.8%  | 20     | 4.3%  |                     |       |
| RAFP                     | 10     | 9.0%  | 20     | 8.8%  |        |       | 40     | 12.5% |        | 13.1% |                     |       |
| GNR                      | ~      | -     | 20     | 7.2%  |        |       | 30     | 7.5%  | 70     | 33.3% | 70                  | 9.0%  |
| FFTR                     | ~      | -     | 10     | 9.0%  |        |       | 10     | 5.8%  |        | 7.0%  |                     |       |
| ATC                      | 10     | 11.9% | 10     | 5.0%  |        |       | 10     | N/A   |        |       |                     |       |
| FOM/FOA                  | ~      | -     | 10     | 10.3% |        |       | 40     | 15.5% | 60     | 15.3% |                     |       |
| RAF PTI                  | 10     | 12.2% | 10     | 9.0%  |        |       | 10     | 6.3%  | 30     | N/A   |                     |       |
| INT AN(V)                | ~      | -     | ~      | -     |        |       | ~      | -     | 10     | 11.1% | -                   | -     |
| INT AN                   | ~      | -     | 10     | 4.9%  |        |       | 20     | 12.0% | 20     | 8.1%  |                     |       |
| ASMOP                    | ~      | -     | 10     | 7.3%  |        |       | 10     | 8.0%  | 20     | 7.7%  |                     |       |
| SNCO WC                  | ~      | D-    | ~      | 11 (3 |        |       | ~      | N/A   |        |       |                     |       |
| SE FITT                  | ~      | - 1   | ~      |       |        |       | 10     | 5.0%  | 30     | 12.2% |                     |       |
| PHOTOGRAPHER<br>AIR CART | -      |       | ~      | -     |        |       | ~ ~    |       | ~      | 9     |                     |       |

Table 4b. Trained Other Ranks Average Age on Paid Rank Promotion by Trade FY2013.2014 - FY2015.2016

| GROUND TRADES                           | WO                                                            | FLT SGT                                                      | CHF TECH                                                     | SGT                                                         | CPL                                                          | SAC(T), Q-OPS 90187<br>if TG15 or L/CPL if Gnr |
|-----------------------------------------|---------------------------------------------------------------|--------------------------------------------------------------|--------------------------------------------------------------|-------------------------------------------------------------|--------------------------------------------------------------|------------------------------------------------|
| TOTAL                                   | 48 years 0 months                                             | 42 years 11 months                                           | 41 years 4 months                                            | 34 years 10 months                                          | 28 years 10 months                                           | 24 years 9 months                              |
| A ENG TECH                              | 50 years 1 months                                             | 45 years 5 months                                            |                                                              |                                                             |                                                              |                                                |
| A TECH AV                               |                                                               |                                                              | 40 years 11 months                                           | 35 years 7 months                                           | 28 years 7 months                                            |                                                |
| A TECH M<br>ENG TECH W                  | 50 years 6 months                                             | 46 years 2 months                                            | 41 years 0 months<br>42 years 7 months                       | 36 years 0 months<br>35 years 4 months                      | 30 years 3 months<br>29 years 4 months                       |                                                |
| ICT                                     | 48 years 10 months                                            | 43 years 7 months                                            | ,                                                            | 35 years 6 months                                           | 28 years 11 months                                           | ,                                              |
| ICT CIT                                 | ,                                                             | ,                                                            |                                                              | 36 years 8 months                                           | 30 years 8 months                                            |                                                |
| GEN ENG TECH                            | 51 years 0 months                                             | 46 years 0 months                                            |                                                              |                                                             |                                                              |                                                |
| GEN TECH E<br>GEN TECH M<br>GEN TECH WS |                                                               |                                                              | 43 years 6 months<br>42 years 10 months<br>44 years 7 months | 35 years 2 months<br>35 years 0 months<br>35 years 1 months | 28 years 5 months<br>30 years 0 months<br>31 years 1 months  | ,                                              |
| LOG(DRIVER)                             | 46 years 7 months                                             | 44 years 10 months                                           | TT your o' Thomas                                            | 35 years 11 months                                          | 28 years 5 months                                            | 20 your 7 monard                               |
| RAFP<br>GNR<br>FFTR                     | 47 years 11 months<br>47 years 10 months<br>47 years 0 months | 44 years 1 months<br>41 years 11 months<br>41 years 2 months |                                                              | 35 years 2 months<br>33 years 2 months<br>36 years 0 months | 27 years 9 months<br>28 years 1 months<br>27 years 10 months | 26 years 7 months                              |
| ATC<br>FOM/FOA                          | 42 years 11 months<br>46 years 6 months                       | 36 years 3 months<br>41 years 9 months                       |                                                              | 25 years 2 months<br>34 years 8 months                      | 27 years 5 months                                            |                                                |
| RAF PTI                                 | 46 years 11 months                                            | 39 years 6 months                                            |                                                              | 32 years 1 months                                           | 25 years 1 months                                            |                                                |
| INT AN(V)<br>INT AN                     | -<br>44 years 3 months                                        | 38 years 3 months<br>39 years 10 months                      |                                                              | 33 years 6 months<br>34 years 0 months                      | 31 years 1 months<br>27 years 11 months                      | 26 years 6 months                              |
| ASMOP/SNCO WC                           | 44 years 1 months                                             | 41 years 4 months                                            |                                                              | 33 years 1 months                                           | 28 years 3 months                                            |                                                |
| SE FITT                                 | -                                                             | 45 years 0 months                                            |                                                              | 36 years 1 months                                           | 30 years 1 months                                            |                                                |
| PHOTOGRAPHER<br>AIR CART                | -                                                             | - 3                                                          |                                                              | 38 years 6 months<br>34 years 0 months                      | 33 years 5 months<br>27 years 11 months                      |                                                |