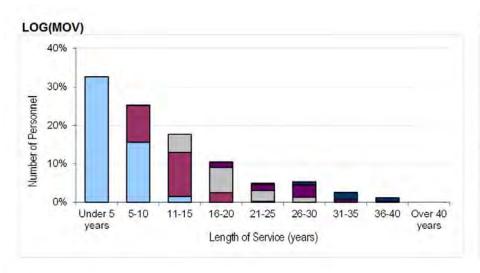

Trade data suppressed due to small population size, as per footnote.



















<sup>&</sup>lt;sup>1</sup> To avoid misleading representation, demographic information has been suppressed where the total regular strength of a trade is less than 5.

Table 7a. RAF Trained Regular Officer Demographics by Length of Service, Paid Rank and Branch
As at 1 April 2016























































Table 7b. RAF Trained Regular Non-Commissioned Aircrew Demographics by Length of Service, Paid Rank & Trade

As at 1 April 2016













Table 7c. RAF Trained Regular Ground Trade Demographics by Length of Service, Paid Rank and Trade
As at 1 April 2016





































































































<sup>&</sup>lt;sup>1</sup> To avoid misleading representation, demographic information has been suppressed where the total regular strength of a trade is less than 5.



Table 8a. RAF Officer and Non-Commissioned Aircrew Structures Ratios by Strength<sup>1</sup>
As at 1 April 2016

| BRANCH                  |            |     |          | PAID RANK |        |         |     |
|-------------------------|------------|-----|----------|-----------|--------|---------|-----|
|                         | AM & ABOVE | AVM | AIR CDRE | GP CAPT   | WG CDR | SQN LDR | JO  |
| OFFICERS                |            | 2.1 | 3.2      | 4.1       | 3.3    | 2.1     | 1.5 |
| PILOTS                  |            | 1.8 | 2.6      | 2.4       | 2.6    | 2.0     | 2.7 |
| WSO                     |