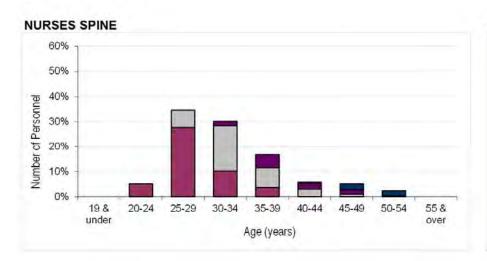

| GROUND TRADES                 | W        | <b>'</b> O    | FLT      | SGT           | CHF T  | ECH   | so       | ŧΤ            | CF     | PL            | SAC(T),<br>90187 if |          |
|-------------------------------|----------|---------------|----------|---------------|--------|-------|----------|---------------|--------|---------------|---------------------|----------|
|                               | Number   | Rate          | Number   | Rate          | Number | Rate  | Number   | Rate          | Number | Rate          | Number              | Rate     |
| PH TECH<br>BIOMED SCIENTIST   | -        | -             | ~<br>-   | -             |        |       | ~ ~      | -             | -      | -             | ~                   | N/A      |
| RADIOG<br>ODP<br>EH TECH      | -        | -             | ~        | -             |        |       | ~<br>-   | -             | -      | -             | ~                   | -<br>N/A |
| RAF MEDIC<br>NURSES SPINE     | ~        | -<br>-        | 10<br>10 | 9.4%<br>7.8%  |        |       | 10<br>20 | 8.1%<br>11.5% |        | 5.2%<br>N/A   |                     | N/A      |
| DENT HYG<br>DENT TECH         | -        | -             | -        | -             |        |       | -        | -             |        |               |                     |          |
| DENT NURSE                    | -        | -             | ~        | _             |        |       | ~        | -             | ~      | -             |                     |          |
| PERS(SPT)                     | ~        | -             | 20       | 5.9%          |        |       | 40       | 13.6%         | 60     | 20.5%         |                     |          |
| LOG(MOV)<br>LOG(SUP)          | 10<br>10 | 12.5%<br>8.8% |          | 11.3%<br>6.8% |        |       | 20<br>20 | 11.9%<br>5.8% |        | 10.7%<br>5.0% |                     |          |
| LOG(CHEF)<br>LOG(CAT/CAT MAN) | ~ ~      | -             | 10<br>~  | 12.8%<br>-    |        |       | 10<br>10 | 5.7%<br>8.7%  |        | 6.7%<br>7.0%  |                     |          |
| MUSN                          | ~        | _             | ~        | -             | 10     | 25.0% | 10       | 20.0%         | 10     | 600.0%        |                     |          |