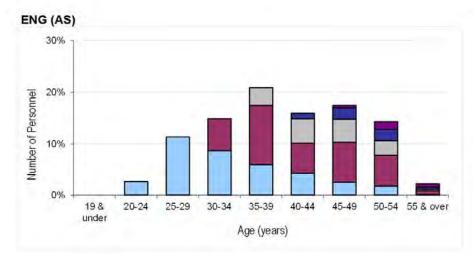

### Contents

| Chapter 1. |                                                                                                                             |         |
|------------|-----------------------------------------------------------------------------------------------------------------------------|---------|
| Table 1    | Intake to Training (ITT) and Untrained to Trained flows by Branch/Trade and Flow Type for FY15.16                           | Page 3  |
| Chapter 2. |                                                                                                                             |         |
| Table 2a   | Trained Officer Paid Ranks Promotions by Branch for FY15.16                                                                 | Page 8  |
| Table 2b   | Trained Other Ranks Paid Rank Promotions by Trade for FY15.16                                                               | Page 9  |
| Table 3a   | Trained Officer Average Total Length of Service on Paid Rank Promotion by Branch for the period 1 Apr 2013 – 31 Mar 2016    | Page 11 |
| Table 3b   | Trained Other Ranks Average Total Length of Service on Paid Rank Promotion by Trade for the period 1 Apr 2013 – 31 Mar 2016 | Page 12 |
| Table 4a   | Trained Officer Average Age on Paid Rank Promotion by Branch for the period 1 Apr 2013 – 31 Mar 2016                        | Page 14 |
| Table 4b   | Trained Other Ranks Average Age on Paid Rank Promotion by Trade for the period 1 Apr 2013 – 31 Mar 2016                     | Page 15 |
| Table 5a   | RAF Trained Regular Officer & Non-Commissioned Aircrew Strength vs Liability by Branch and Rank as at 1 Apr 2016            | Page 17 |
| Table 5b   | RAF Trained Regular Ground Trade Strength vs Liability by Trade and Rank as at 1 Apr 2016                                   | Page 21 |
| Table 6a   | RAF Trained Regular Officer Demographics by Age, Paid Rank and Branch as at 1 Apr 2016                                      | Page 27 |
| Table 6b   | RAF Trained Regular Non-Commissioned Officer Demographics by Age, Paid Rank and Trade as at 1 Apr 2016                      | Page 33 |
| Table 6c   | RAF Trained Regular Ground Trades Demographics by Age, Paid Rank and Trade as at 1 Apr 2016                                 | Page 35 |
| Table 7a   | RAF Trained Regular Officer Demographics by Length of Service, Paid Rank and Branch as at 1 Apr 2016                        | Page 46 |
| Table 7b   | RAF Trained Regular Non-Commissioned Aircrew Demographics by Length of Service, Paid Rank and Trade as at 1 Apr 2016        | Page 52 |
| Table 7c   | RAF Trained Regular Ground Trades Demographics by Length of Service, Paid Rank and Trade as at 1 Apr 2016                   | Page 54 |
| Table 8a   | RAF Officer and Non-Commissioned Aircrew Structures Ratio by Strength as at 1 Apr 2016                                      | Page 65 |
| Table 8b   | RAF Ground Trades Structures Ratio by Strength as at 1 Apr 2016                                                             | Page 66 |
| Chapter 3. |                                                                                                                             |         |
| Table 9a   | RAF Officer Outflow from Trained Regular Strength                                                                           | Page 68 |
| Table 9b   | RAF Non-Commissioned Aircrew Outflow from Trained Regular Strength                                                          | Page 72 |
| Table 9c   | RAF Ground Trades Outflow from Trained Regular Strength                                                                     | Page 73 |
| Table 10.  | Outflow Numbers and Average Return of Service (RoS) by Branch/Trade.                                                        | Page 81 |
| Table 10.  | Outflow Numbers and Average Return of Service (RoS) by Branch/Trade.                                                        | Page 81 |