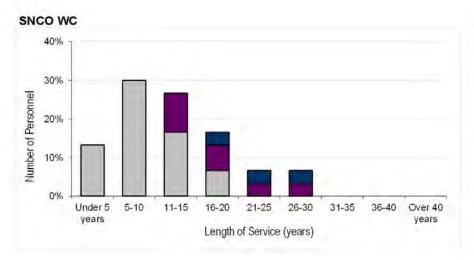

Table 2b. Trained Other Rank Paid Rank Promotions by Trade FY2015.2016

| GROUND TRADES            | W      | 0     | FLT    | SGT   | CHF T  | ECH   | SG     | T     | СР     | PL PL | SAC(T),<br>90187 if |       |
|--------------------------|--------|-------|--------|-------|--------|-------|--------|-------|--------|-------|---------------------|-------|
|                          | Number | Rate  | Number              | Rate  |
| TOTAL                    | 140    | 10.8% | 290    | 8.0%  | 210    | 13.3% | 700    | 10.6% | 1100   | 13.2% | 460                 | 27.0% |
| A ENG TECH               | 40     | 17.1% | 70     | 11.4% |        |       |        |       |        |       |                     |       |
| A TECH AV                |        |       |        |       | 80     | 15.1% | 130    | 19.3% | 240    | 26.5% | 100                 | 43.8% |
| A TECH M                 |        |       |        |       | 100    | 15.4% | 120    | 15.2% |        | 15.9% | 130                 | 30.5% |
| ENG TECH W               | ~      | -     | ~      | -     | 10     | 4.8%  | 30     | 8.9%  |        | 13.0% | 30                  | 53.7% |
| ICT                      | 10     | 7.2%  | 20     | 3.9%  |        |       | 40     | 5.0%  | 40     | 7.2%  | 110                 | 72.8% |
| ICT CIT                  |        |       |        |       |        |       | ~      | -     | ~      | -     |                     |       |
| GEN ENG TECH             | 10     | 18.9% | 10     | 9.7%  |        |       |        |       |        |       |                     |       |
| GEN TECH E               |        |       |        |       | ~      | -     | ~      | -<br> | 30     | 19.7% | 20                  | 48.4% |
| GEN TECH M               |        |       |        |       | 10     | 7.3%  | 10     | 5.3%  | 10     | 4.4%  | 20                  | 56.3% |
| GEN TECH WS              |        |       |        |       | ~      | -     |        |       | ~      |       | -                   |       |
| LOG(DRIVER)              | ~      | -     | 10     | 7.6%  |        |       | 20     | 5.8%  | 20     | 4.3%  |                     |       |
| RAFP                     | 10     | 9.0%  | 20     | 8.8%  |        |       | 40     | 12.5% |        | 13.1% |                     |       |
| GNR                      | ~      | -     | 20     | 7.2%  |        |       | 30     | 7.5%  | 70     | 33.3% | 70                  | 9.0%  |
| FFTR                     | ~      | -     | 10     | 9.0%  |        |       | 10     | 5.8%  |        | 7.0%  |                     |       |
| ATC                      | 10     | 11.9% | 10     | 5.0%  |        |       | 10     | N/A   |        |       |                     |       |
| FOM/FOA                  | ~      | -     | 10     | 10.3% |        |       | 40     | 15.5% | 60     | 15.3% |                     |       |
| RAF PTI                  | 10     | 12.2% | 10     | 9.0%  |        |       | 10     | 6.3%  | 30     | N/A   |                     |       |
| INT AN(V)                | ~      | -     | ~      | -     |        |       | ~      | -     | 10     | 11.1% | -                   | -     |
| INT AN                   | ~      | -     | 10     | 4.9%  |        |       | 20     | 12.0% | 20     | 8.1%  |                     |       |
| ASMOP                    | ~      | -     | 10     | 7.3%  |        |       | 10     | 8.0%  | 20     | 7.7%  |                     |       |
| SNCO WC                  | ~      | D-    | ~      | 11 (3 |        |       | ~      | N/A   |        |       |                     |       |
| SE FITT                  | ~      | - 1   | ~      |       |        |       | 10     | 5.0%  | 30     | 12.2% |                     |       |
| PHOTOGRAPHER<br>AIR CART | -      |       | ~      | -     |        |       | ~ ~    |       | ~      | 9     |                     |       |