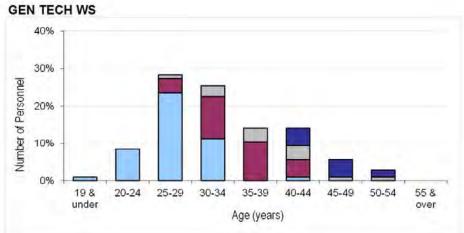

s than or equal to 5.
- b. Due to the rounding methods used, totals may not always equal the sum of the parts.
- c. When rounding to the nearest 10, numbers ending in 5 have been rounded to the nearest multiple of 20 to prevent systematic bias.
- d. Percentages are calculated from unrounded data.



<sup>&</sup>lt;sup>2</sup> Total strength excludes Ground Trades of unknown trade.

Table 6a. RAF Trained Regular Officer Demographics by Age, Paid Rank and Branch As at 1 April 2016



















































# Table 6b. RAF Trained Regular Non-Commissioned Aircrew Demographics by Age, Paid Rank and Trade As at 1 April 2016















## Table 6c. RAF Trained Regular Ground Trade Demographics by Age, Paid Rank and Trade As at 1 April 2016





















































































Trade data suppressed due to small population size, as per footnote.



















<sup>&</sup>lt;sup>1</sup> To avoid misleading representation, demographic information has been suppressed where the total regular strength of a trade is less than 5.

Table 7a. RAF Trained Regular Officer Demographics by Length of Service, Paid Rank and Branch
As at 1 April 2016























































Table 7b. RAF Trained Regular Non-Commissioned Aircrew Demographics by Length of Service, Paid Rank & Trade

As at 1 April 2016













Table 7c. RAF Trained Regular Ground Trade Demographics by Length of Service, Paid Rank and Trade
As at 1 April 2016