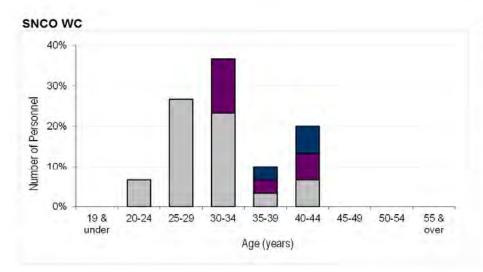

|                           |        |                     |                                    | Inta                 | ake to Traini       | ng                                 |                                             | A                   |                                             |                      | 7                                           |
|---------------------------|--------|---------------------|------------------------------------|----------------------|---------------------|------------------------------------|---------------------------------------------|---------------------|---------------------------------------------|----------------------|---------------------------------------------|
|                           | F      | rom Civil Life      | э                                  | From Another Service |                     |                                    | Transfers between<br>Other Ranks & Officers |                     |                                             | Untrained to Trained |                                             |
| Branch / Trade            | Number | As a % of total ITT | As a % of closing trained strength | Number               | As a % of total ITT | As a % of closing trained strength | Number                                      | As a % of total ITT | As a % of<br>closing<br>trained<br>strength | Number               | As a % of<br>closing<br>trained<br>strength |
| RAFP<br>GNR<br>FFTR       |        |                     |                                    |                      |                     |                                    |                                             |                     |                                             | 70<br>100<br>80      | 6.9%<br>5.9%<br>14.6%                       |
| Trade Group 8             | 310    | 100.0%              | 9.7%                               | 4                    | 0.0%                | 0.0%                               |                                             | 0.0%                | 0.0%                                        | 250                  | 7.8%                                        |
| ATC<br>FOM_FOA            |        |                     |                                    |                      |                     |                                    |                                             |                     |                                             | 10<br>80             | 3.0%<br>9.7%                                |
| Trade Group 9             | 80     | 95.5%               | 7.6%                               | ~                    | 4.5%                | 0.4%                               | -                                           | 0.0%                | 0.0%                                        | 90                   | 7.9%                                        |
| PTI                       |        | 2000                |                                    |                      |                     | 10.71                              |                                             | 1 2.23              | 2.00                                        | 30                   | 7.3%                                        |
| Trade Group 10            | 40     | 97.2%               | 9.5%                               | ~                    | 2.8%                | 0.3%                               | 18                                          | 0.0%                | 0.0%                                        | 30                   | 7.3%                                        |
| INT AN(V)<br>INT AN       |        |                     |                                    |                      |                     |                                    |                                             |                     |                                             | ~<br>30              | 1.6%<br>4.2%                                |
| Trade Group 11            | 60     | 98.4%               | 7.6%                               | ~                    | 1.6%                | 0.1%                               | •                                           | 0.0%                | 0.0%                                        | 30                   | 3.8%                                        |
| ASM_ASOP<br>SNCO WC       | 1000   |                     |                                    |                      |                     |                                    |                                             |                     | 15.72.72                                    | 20                   | 4.2%<br>0.0%                                |
| Trade Group 12            | 40     | 100.0%              | 7.0%                               | 7                    | 0.0%                | 0.0%                               |                                             | 0.0%                | 0.0%                                        | 20                   | 4.0%                                        |
| SE FITT<br>Trade Group 13 | 30     | 100.0%              | 6.4%                               |                      | 0.0%                | 0.0%                               |                                             | 0.0%                | 0.0%                                        | 40<br><b>40</b>      | 7.7%<br>7.7%                                |
| PHOTO<br>AIR CART         |        |                     |                                    |                      |                     |                                    |                                             |                     |                                             | 10 ~                 | 6.2%<br>7.1%                                |
| Trade Group 14            | 10     | 92.3%               | 7.2%                               | -                    | 0.0%                | 0.0%                               | ~                                           | 7.7%                | 0.6%                                        | 10                   | 6.6%                                        |