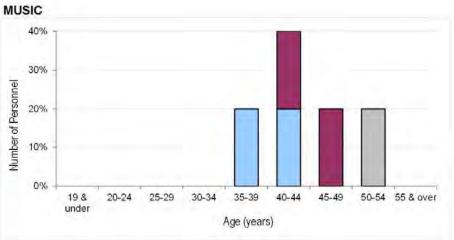

Table 1. Intake to Training¹ & movements from Untrained to Trained² strength by Branch/Trade & Flow Type FY2015.2016

|                 |        |                     |                                    | Inta   | ake to Traini        | ng                                 |        |                             |                                    |        | 7.0                                         |
|-----------------|--------|---------------------|------------------------------------|--------|----------------------|------------------------------------|--------|-----------------------------|------------------------------------|--------|---------------------------------------------|
|                 | F      | rom Civil Life      | e                                  | From   | From Another Service |                                    |        | nsfers betwe<br>Ranks & Off | Untrained to Trained               |        |                                             |
| Branch / Trade  | Number | As a % of total ITT | As a % of closing trained strength | Number | As a % of total ITT  | As a % of closing trained strength | Number | As a % of total ITT         | As a % of closing trained strength | Number | As a % of<br>closing<br>trained<br>strength |
| OFFICER TOTAL   | 260    | 71.3%               | 3.9%                               | 10     | 3.0%                 | 0.2%                               | 90     | 25.7%                       | 1.4%                               | 290    | 4.3%                                        |
| PILOTS          | 70     | 97.4%               | 4.4%                               | ~      | 2.6%                 | 0.1%                               |        |                             |                                    | 40     | 2.3%                                        |
| WSO             | ~      | 100.0%              | 0.2%                               | -      | 0.0%                 | 0.0%                               |        |                             |                                    | ~      | 0.2%                                        |
| ATC             | 20     | 94.1%               | 4.7%                               | ~      | 5.9%                 | 0.3%                               |        |                             |                                    | 10     | 3.8%                                        |
| ABM             | 30     | 100.0%              | 8.2%                               |        | 0.0%                 | 0.0%                               |        |                             |                                    | 20     | 6.4%                                        |
| INT             | 20     | 100.0%              | 7.2%                               |        | 0.0%                 | 0.0%                               |        |                             |                                    | 30     | 11.7%                                       |
| REGT            | 20     | 100.0%              | 5.4%                               |        | 0.0%                 | 0.0%                               |        |                             |                                    | 20     | 5.4%                                        |
| FLT OPS         | 10     | 92.9%               | 6.2%                               | ~      | 7.1%                 | 0.5%                               |        |                             |                                    | 10     | 5.2%                                        |
| PROV            | ~      | 80.0%               | 2.7%                               | ~      | 20.0%                | 0.7%                               |        |                             |                                    | 10     | 4.7%                                        |
| ENG (AS)        |        |                     | -                                  |        |                      |                                    |        |                             |                                    | 30     | 4.4%                                        |
| ENG (CE)        |        |                     |                                    |        |                      |                                    |        |                             |                                    | 20     | 4.9%                                        |
| ENG             | 30     | 91.7%               | 3.1%                               | ~      | 8.3%                 | 0.3%                               |        |                             |                                    | ~      | N/A                                         |
| LOGISTICS       | 10     | 91.7%               | 2.6%                               | ~      | 8.3%                 | 0.2%                               |        |                             |                                    | 20     | 5.8%                                        |
| PERSONNEL       | 10     | 100.0%              | 1.0%                               | -      | 0.0%                 | 0.0%                               |        |                             |                                    | 40     | 5.2%                                        |
| MED             | 20     | 90.9%               | 9.8%                               | ~      | 9.1%                 | 1.0%                               |        |                             |                                    | 10     | 4.9%                                        |
| MED SPT         |        | N/A                 | 0.0%                               | -      | N/A                  | 0.0%                               |        |                             |                                    | ~      | 4.3%                                        |
| DENTAL          | ~      | 100.0%              | 5.3%                               | -      | 0.0%                 | 0.0%                               |        |                             |                                    | ~      | 7.9%                                        |
| CHAPS           | ~      | 100.0%              | 7.3%                               |        | 0.0%                 | 0.0%                               |        |                             |                                    | 10     | 10.9%                                       |
| LEGAL           | 10     | 100.0%              | 15.6%                              | -      | 0.0%                 | 0.0%                               |        |                             |                                    | ~      | 11.1%                                       |
| MUSIC           |        | N/A                 | 0.0%                               |        | N/A                  | 0.0%                               |        |                             |                                    |        | 0.0%                                        |
| NURSING OFFICER | ~      | 100.0%              | 2.3%                               | -      | 0.0%                 | 0.0%                               |        | 10                          |                                    | ~      | 3.8%                                        |
| Unknown         | ~      | N/A                 | N/A                                |        | N/A                  | N/A                                | 90     | N/A                         | N/A                                |        | N/A                                         |

| 7                      |        | Intake to Training  |                                    |        |                      |                                    |        |                             |                                    |                 |                                    |  |
|------------------------|--------|---------------------|------------------------------------|--------|----------------------|------------------------------------|--------|-----------------------------|------------------------------------|-----------------|------------------------------------|--|
|                        | F      | From Civil Life     |                                    |        | From Another Service |                                    |        | nsfers betwe<br>Ranks & Off | Untrained to Trained               |                 |                                    |  |
| Branch / Trade         | Number | As a % of total ITT | As a % of closing trained strength | Number | As a % of total ITT  | As a % of closing trained strength | Number | As a % of total ITT         | As a % of closing trained strength | Number          | As a % of closing trained strength |  |
| MUSN<br>Trade Group 21 | 20     | 100.0%              | 9.7%                               |        | 0.0%                 | 0.0%                               |        | 0.0%                        | 0.0%                               | 10<br><b>10</b> | 7.1%<br>7.1%                       |  |
| TOTAL RAF              | 2 180  | 94.7%               | 7.0%                               | 30     | 1.2%                 | 0.1%                               | 100    | 4.1%                        | 0.3%                               | 1 770           | 5.9%                               |  |