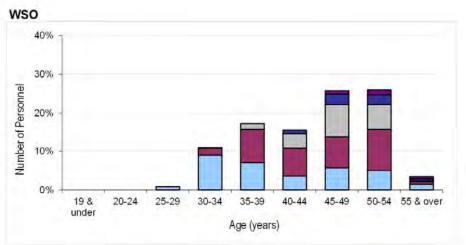

### Contents

| Chapter 1. |                                                                                                                             |         |
|------------|-----------------------------------------------------------------------------------------------------------------------------|---------|
| Table 1    | Intake to Training (ITT) and Untrained to Trained flows by Branch/Trade and Flow Type for FY15.16                           | Page 3  |
| Chapter 2. |                                                                                                                             |         |
| Table 2a   | Trained Officer Paid Ranks Promotions by Branch for FY15.16                                                                 | Page 8  |
| Table 2b   | Trained Other Ranks Paid Rank Promotions by Trade for FY15.16                                                               | Page 9  |
| Table 3a   | Trained Officer Average Total Length of Service on Paid Rank Promotion by Branch for the period 1 Apr 2013 – 31 Mar 2016    | Page 11 |
| Table 3b   | Trained Other Ranks Average Total Length of Service on Paid Rank Promotion by Trade for the period 1 Apr 2013 – 31 Mar 2016 | Page 12 |
| Table 4a   | Trained Officer Average Age on Paid Rank Promotion by Branch for the period 1 Apr 2013 – 31 Mar 2016                        | Page 14 |
| Table 4b   | Trained Other Ranks Average Age on Paid Rank Promotion by Trade for the period 1 Apr 2013 – 31 Mar 2016                     | Page 15 |
| Table 5a   | RAF Trained Regular Officer & Non-Commissioned Aircrew Strength vs Liability by Branch and Rank as at 1 Apr 2016            | Page 17 |
| Table 5b   | RAF Trained Regular Ground Trade Strength vs Liability by Trade and Rank as at 1 Apr 2016                                   | Page 21 |
| Table 6a   | RAF Trained Regular Officer Demographics by Age, Paid Rank and Branch as at 1 Apr 2016                                      | Page 27 |
| Table 6b   | RAF Trained Regular Non-Commissioned Officer Demographics by Age, Paid Rank and Trade as at 1 Apr 2016                      | Page 33 |
| Table 6c   | RAF Trained Regular Ground Trades Demographics by Age, Paid Rank and Trade as at 1 Apr 2016                                 | Page 35 |
| Table 7a   | RAF Trained Regular Officer Demographics by Length of Service, Paid Rank and Branch as at 1 Apr 2016                        | Page 46 |
| Table 7b   | RAF Trained Regular Non-Commissioned Aircrew Demographics by Length of Service, Paid Rank and Trade as at 1 Apr 2016        | Page 52 |
| Table 7c   | RAF Trained Regular Ground Trades Demographics by Length of Service, Paid Rank and Trade as at 1 Apr 2016                   | Page 54 |
| Table 8a   | RAF Officer and Non-Commissioned Aircrew Structures Ratio by Strength as at 1 Apr 2016                                      | Page 65 |
| Table 8b   | RAF Ground Trades Structures Ratio by Strength as at 1 Apr 2016                                                             | Page 66 |
| Chapter 3. |                                                                                                                             |         |
| Table 9a   | RAF Officer Outflow from Trained Regular Strength                                                                           | Page 68 |
| Table 9b   | RAF Non-Commissioned Aircrew Outflow from Trained Regular Strength                                                          | Page 72 |
| Table 9c   | RAF Ground Trades Outflow from Trained Regular Strength                                                                     | Page 73 |
| Table 10.  | Outflow Numbers and Average Return of Service (RoS) by Branch/Trade.                                                        | Page 81 |
| Table 10.  | Outflow Numbers and Average Return of Service (RoS) by Branch/Trade.                                                        | Page 81 |