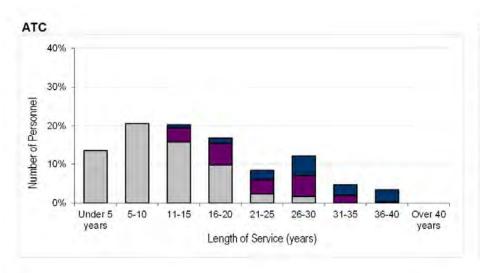

Table 3b. Trained Other Ranks Average Total Length of Service on Paid Rank Promotion by Trade FY2013.2014 - FY2015.2016

| GROUND TRADES                           | WO                                                          | FLT SGT                                                     | CHF TECH                                                    | SGT                                                          | CPL                                                       | SAC(T), Q-OPS 90187<br>if TG15 or L/CPL if Gnr           |
|-----------------------------------------|-------------------------------------------------------------|-------------------------------------------------------------|-------------------------------------------------------------|--------------------------------------------------------------|-----------------------------------------------------------|----------------------------------------------------------|
| TOTAL                                   | 29 years 3 months                                           | 23 years 4 months                                           | 21 years 4 months                                           | 14 years 1 months                                            | 8 years 1 months                                          | 3 years 11 months                                        |
| A ENG TECH                              | 32 years 2 months                                           | 26 years 10 months                                          |                                                             |                                                              |                                                           |                                                          |
| A TECH AV<br>A TECH M                   |                                                             |                                                             | 20 years 9 months<br>21 years 2 months                      | 15 years 1 months<br>15 years 8 months                       | 8 years 5 months<br>10 years 4 months                     | 4 years 0 months<br>4 years 0 months                     |
| ENG TECH W                              | 32 years 9 months                                           | 27 years 8 months                                           | 23 years 6 months                                           | 15 years 6 months                                            | 9 years 1 months                                          | 3 years 3 months                                         |
| ICT<br>AL ERECT                         | 30 years 8 months                                           | 24 years 5 months                                           |                                                             | 14 years 8 months<br>16 years 4 months                       | 8 years 7 months<br>7 years 5 months                      | 3 years 2 months                                         |
| GEN ENG TECH                            | 33 years 6 months                                           | 27 years 1 months                                           |                                                             |                                                              |                                                           |                                                          |
| GEN TECH E<br>GEN TECH M<br>GEN TECH WS |                                                             |                                                             | 23 years 5 months<br>23 years 5 months<br>24 years 8 months | 14 years 11 months<br>15 years 4 months<br>15 years 3 months | 7 years 9 months<br>10 years 0 months<br>9 years 0 months | 3 years 4 months<br>3 years 4 months<br>3 years 2 months |
| LOG(DRIVER)                             | 27 years 11 months                                          | 26 years 3 months                                           |                                                             | 15 years 7 months                                            | 8 years 7 months                                          |                                                          |
| RAFP<br>GNR<br>FFTR                     | 28 years 7 months<br>26 years 7 months<br>27 years 9 months | 23 years 3 months<br>22 years 2 months<br>18 years 5 months |                                                             | 13 years 9 months<br>13 years 3 months<br>14 years 6 months  | 6 years 7 months<br>7 years 8 months<br>6 years 7 months  | 5 years 11 months                                        |
| ATC<br>FOM/FOA                          | 22 years 11 months<br>27 years 6 months                     | 16 years 4 months<br>21 years 4 months                      |                                                             | 3 years 1 months<br>13 years 7 months                        |                                                           |                                                          |
| RAF PTI                                 | 27 years 4 months                                           | 18 years 3 months                                           |                                                             | 10 years 6 months                                            | 1 years 2 months                                          |                                                          |
| INT AN(V)<br>INT AN                     | 25 years 4 months                                           | 17 years 9 months<br>19 years 1 months                      |                                                             | 12 years 2 months<br>12 years 5 months                       | 7 years 4 months<br>5 years 9 months                      | 2 years 9 months                                         |
| ASMOP/SNCO WC                           | 25 years 5 months                                           | 22 years 4 months                                           |                                                             | 12 years 0 months                                            | 7 years 6 months                                          |                                                          |
| SE FITT                                 | -                                                           | 26 years 10 months                                          |                                                             | 15 years 3 months                                            | 8 years 9 months                                          |                                                          |
| PHOTOGRAPHER<br>AIR CART                | <u>-</u>                                                    | -<br>- 1.7                                                  |                                                             | 14 years 4 months<br>13 years 3 months                       | 10 years 10 months<br>6 years 5 months                    |                                                          |