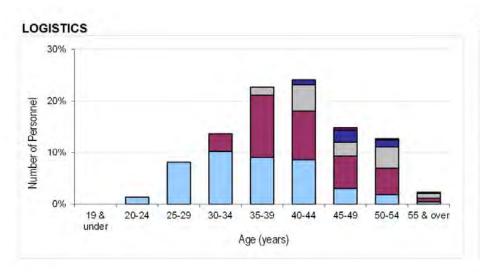

### Table 4a. Trained Officer Average Age on Paid Rank Promotion by Branch FY2013.2014 - FY2015.2016

| BRANCH          | AM & ABOVE | AVM                | AIR CDRE           | GP CAPT            | WG CDR             | SQN LDR            | FLT LT             |
|-----------------|------------|--------------------|--------------------|--------------------|--------------------|--------------------|--------------------|
| TOTAL           |            | 49 years 11 months | 48 years 2 months  | 45 years 6 months  | 40 years 5 months  | 36 years 6 months  | 28 years 8 months  |
| PILOTS          | 0          | 48 years 4 months  | 47 years 8 months  | 44 years 6 months  | 38 years 11 months | 34 years 7 months  | 26 years 4 months  |
| WSO             |            |                    | 47 years 10 months | 44 years 8 months  | 40 years 6 months  | 37 years 9 months  | 33 years 6 months  |
| ATC             |            |                    | 2                  | 10.00              | 41 years 6 months  | 37 years 3 months  | 29 years 4 months  |
| ABM             |            |                    |                    | -                  | 40 years 8 months  | 35 years 10 months | 28 years 11 months |
| INT             |            | -                  |                    | -                  | 39 years 10 months | 36 years 0 months  | 28 years 9 months  |
| REGT            |            |                    | 3                  | 46 years 8 months  | 42 years 10 months | 38 years 3 months  | 27 years 10 months |
| FLT OPS         |            |                    |                    |                    | 41 years 11 months | 38 years 3 months  | 28 years 11 months |
| PROV            |            |                    |                    |                    | 42 years 9 months  | 38 years 11 months | 29 years 0 months  |
| ENG (AS)        |            | 1.4                | 49 years 6 months  | 44 years 10 months | 40 years 0 months  | 36 years 0 months  | 27 years 5 months  |
| ENG (CE)        |            | -                  |                    | 45 years 1 months  | 41 years 5 months  | 37 years 2 months  | 29 years 10 months |
| LOGISTICS       |            |                    |                    | 44 years 5 months  | 40 years 10 months | 36 years 6 months  | 30 years 2 months  |
| PERSONNEL       |            | 1                  | -                  | 44 years 9 months  | 40 years 0 months  | 38 years 2 months  | 29 years 2 months  |
| MED             |            |                    | -                  | 47 years 7 months  | 38 years 7 months  | 30 years 9 months  |                    |
| MED SPT         |            |                    |                    |                    | 42 years 3 months  | 37 years 5 months  | 33 years 6 months  |
| DENTAL          |            |                    |                    | -                  |                    | 31 years 4 months  |                    |
| CHAPS           |            | -                  |                    | 4                  | 47 years 10 months | 42 years 8 months  |                    |
| LEGAL           |            |                    | -                  | _                  | 38 years 2 months  | 35 years 9 months  |                    |
| MUSIC           |            |                    |                    |                    |                    |                    |                    |
| NURSING OFFICER |            |                    |                    | -                  | 44 years 5 months  | 37 years 8 months  | 30 years 0 months  |

Table 4b. Trained Other Ranks Average Age on Paid Rank Promotion by Trade FY2013.2014 - FY2015.2016

| GROUND TRADES                           | WO                                                            | FLT SGT                                                      | CHF TECH                                                     | SGT                                                         | CPL                                                          | SAC(T), Q-OPS 90187<br>if TG15 or L/CPL if Gnr |
|-----------------------------------------|---------------------------------------------------------------|--------------------------------------------------------------|--------------------------------------------------------------|-------------------------------------------------------------|--------------------------------------------------------------|------------------------------------------------|
| TOTAL                                   | 48 years 0 months                                             | 42 years 11 months                                           | 41 years 4 months                                            | 34 years 10 months                                          | 28 years 10 months                                           | 24 years 9 months                              |
| A ENG TECH                              | 50 years 1 months                                             | 45 years 5 months                                            |                                                              |                                                             |                                                              |                                                |
| A TECH AV                               |                                                               |                                                              | 40 years 11 months                                           | 35 years 7 months                                           | 28 years 7 months                                            |                                                |
| A TECH M<br>ENG TECH W                  | 50 years 6 months                                             | 46 years 2 months                                            | 41 years 0 months<br>42 years 7 months                       | 36 years 0 months<br>35 years 4 months                      | 30 years 3 months<br>29 years 4 months                       |                                                |
| ICT                                     | 48 years 10 months                                            | 43 years 7 months                                            | ,                                                            | 35 years 6 months                                           | 28 years 11 months                                           | ,                                              |
| ICT CIT                                 | ,                                                             | ,                                                            |                                                              | 36 years 8 months                                           | 30 years 8 months                                            |                                                |
| GEN ENG TECH                            | 51 years 0 months                                             | 46 years 0 months                                            |                                                              |                                                             |                                                              |                                                |
| GEN TECH E<br>GEN TECH M<br>GEN TECH WS |                                                               |                                                              | 43 years 6 months<br>42 years 10 months<br>44 years 7 months | 35 years 2 months<br>35 years 0 months<br>35 years 1 months | 28 years 5 months<br>30 years 0 months<br>31 years 1 months  | ,                                              |
| LOG(DRIVER)                             | 46 years 7 months                                             | 44 years 10 months                                           | TT your o' Thomas                                            | 35 years 11 months                                          | 28 years 5 months                                            | 20 your 7 monard                               |
| RAFP<br>GNR<br>FFTR                     | 47 years 11 months<br>47 years 10 months<br>47 years 0 months | 44 years 1 months<br>41 years 11 months<br>41 years 2 months |                                                              | 35 years 2 months<br>33 years 2 months<br>36 years 0 months | 27 years 9 months<br>28 years 1 months<br>27 years 10 months | 26 years 7 months                              |
| ATC<br>FOM/FOA                          | 42 years 11 months<br>46 years 6 months                       | 36 years 3 months<br>41 years 9 months                       |                                                              | 25 years 2 months<br>34 years 8 months                      | 27 years 5 months                                            |                                                |
| RAF PTI                                 | 46 years 11 months                                            | 39 years 6 months                                            |                                                              | 32 years 1 months                                           | 25 years 1 months                                            |                                                |
| INT AN(V)<br>INT AN                     | -<br>44 years 3 months                                        | 38 years 3 months<br>39 years 10 months                      |                                                              | 33 years 6 months<br>34 years 0 months                      | 31 years 1 months<br>27 years 11 months                      | 26 years 6 months                              |
| ASMOP/SNCO WC                           | 44 years 1 months                                             | 41 years 4 months                                            |                                                              | 33 years 1 months                                           | 28 years 3 months                                            |                                                |
| SE FITT                                 | -                                                             | 45 years 0 months                                            |                                                              | 36 years 1 months                                           | 30 years 1 months                                            |                                                |
| PHOTOGRAPHER<br>AIR CART                | -                                                             | - 3                                                          |                                                              | 38 years 6 months<br>34 years 0 months                      | 33 years 5 months<br>27 years 11 months                      |                                                |