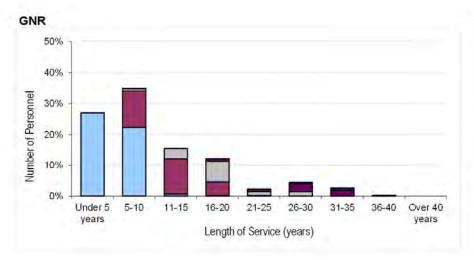

Trade data suppressed due to small population size, as per footnote.



















<sup>&</sup>lt;sup>1</sup> To avoid misleading representation, demographic information has been suppressed where the total regular strength of a trade is less than 5.

Table 7a. RAF Trained Regular Officer Demographics by Length of Service, Paid Rank and Branch
As at 1 April 2016























































Table 7b. RAF Trained Regular Non-Commissioned Aircrew Demographics by Length of Service, Paid Rank & Trade

As at 1 April 2016













Table 7c. RAF Trained Regular Ground Trade Demographics by Length of Service, Paid Rank and Trade
As at 1 April 2016





































































































<sup>&</sup>lt;sup>1</sup> To avoid misleading representation, demographic information has been suppressed where the total regular strength of a trade is less than 5.



Table 8a. RAF Officer and Non-Commissioned Aircrew Structures Ratios by Strength<sup>1</sup>
As at 1 April 2016

| BRANCH                  |            |     |          | PAID RANK |        |         |     |
|-------------------------|------------|-----|----------|-----------|--------|---------|-----|
|                         | AM & ABOVE | AVM | AIR CDRE | GP CAPT   | WG CDR | SQN LDR | JO  |
| OFFICERS                |            | 2.1 | 3.2      | 4.1       | 3.3    | 2.1     | 1.5 |
| PILOTS                  |            | 1.8 | 2.6      | 2.4       | 2