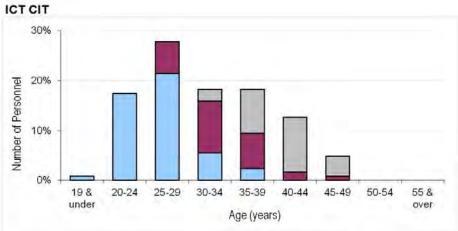

### Contents

| Chapter 1. |                                                                                                                             |         |
|------------|-----------------------------------------------------------------------------------------------------------------------------|---------|
| Table 1    | Intake to Training (ITT) and Untrained to Trained flows by Branch/Trade and Flow Type for FY15.16                           | Page 3  |
| Chapter 2. |                                                                                                                             |         |
| Table 2a   | Trained Officer Paid Ranks Promotions by Branch for FY15.16                                                                 | Page 8  |
| Table 2b   | Trained Other Ranks Paid Rank Promotions by Trade for FY15.16                                                               | Page 9  |
| Table 3a   | Trained Officer Average Total Length of Service on Paid Rank Promotion by Branch for the period 1 Apr 2013 – 31 Mar 2016    | Page 11 |
| Table 3b   | Trained Other Ranks Average Total Length of Service on Paid Rank Promotion by Trade for the period 1 Apr 2013 – 31 Mar 2016 | Page 12 |
| Table 4a   | Trained Officer Average Age on Paid Rank Promotion by Branch for the period 1 Apr 2013 – 31 Mar 2016                        | Page 14 |
| Table 4b   | Trained Other Ranks Average Age on Paid Rank Promotion by Trade for the period 1 Apr 2013 – 31 Mar 2016                     | Page 15 |
| Table 5a   | RAF Trained Regular Officer & Non-Commissioned Aircrew Strength vs Liability by Branch and Rank as at 1 Apr 2016            | Page 17 |
| Table 5b   | RAF Trained Regular Ground Trade Strength vs Liability by Trade and Rank as at 1 Apr 2016                                   | Page 21 |
| Table 6a   | RAF Trained Regular Officer Demographics by Age, Paid Rank and Branch as at 1 Apr 2016                                      | Page 27 |
| Table 6b   | RAF Trained Regular Non-Commissioned Officer Demographics by Age, Paid Rank and Trade as at 1 Apr 2016                      | Page 33 |
| Table 6c   | RAF Trained Regular Ground Trades Demographics by Age, Paid Rank and Trade as at 1 Apr 2016                                 | Page 35 |
| Table 7a   | RAF Trained Regular Officer Demographics by Length of Service, Paid Rank and Branch as at 1 Apr 2016                        | Page 46 |
| Table 7b   | RAF Trained Regular Non-Commissioned Aircrew Demographics by Length of Service, Paid Rank and Trade as at 1 Apr 2016        | Page 52 |
| Table 7c   | RAF Trained Regular Ground Trades Demographics by Length of Service, Paid Rank and Trade as at 1 Apr 2016                   | Page 54 |
| Table 8a   | RAF Officer and Non-Commissioned Aircrew Structures Ratio by Strength as at 1 Apr 2016                                      | Page 65 |
| Table 8b   | RAF Ground Trades Structures Ratio by Strength as at 1 Apr 2016                                                             | Page 66 |
| Chapter 3. |                                                                                                                             |         |
| Table 9a   | RAF Officer Outflow from Trained Regular Strength                                                                           | Page 68 |
| Table 9b   | RAF Non-Commissioned Aircrew Outflow from Trained Regular Strength                                                          | Page 72 |
| Table 9c   | RAF Ground Trades Outflow from Trained Regular Strength                                                                     | Page 73 |
| Table 10.  | Outflow Numbers and Average Return of Service (RoS) by Branch/Trade.                                                        | Page 81 |
| Table 10.  | Outflow Numbers and Average Return of Service (RoS) by Branch/Trade.                                                        | Page 81 |