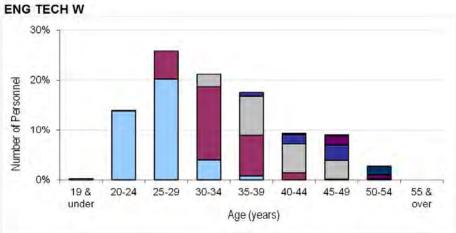

|                                                                                   | 12     |                     |                                    | Inta                 | ake to Traini       | ng                                 |                                          |                     |                                    | Two contracts and St         |                                             |
|-----------------------------------------------------------------------------------|--------|---------------------|------------------------------------|----------------------|---------------------|------------------------------------|------------------------------------------|---------------------|------------------------------------|------------------------------|---------------------------------------------|
|                                                                                   | F      | rom Civil Life      | э                                  | From Another Service |                     |                                    | Transfers between Other Ranks & Officers |                     |                                    | Untrained to Trained         |                                             |
| Branch / Trade                                                                    | Number | As a % of total ITT | As a % of closing trained strength | Number               | As a % of total ITT | As a % of closing trained strength | Number                                   | As a % of total ITT | As a % of closing trained strength | Number                       | As a % of<br>closing<br>trained<br>strength |
| NCA TOTAL                                                                         | 20     | 92.3%               | 3.0%                               | ~                    | 7.7%                | 0.3%                               |                                          | 0.0%                | 0.0%                               | 30                           | 4.2%                                        |
| NCA WSOp (A ENG) NCA WSOp (CREW) NCA WSOp (EW_ACC) NCA WSOp (L) UNKNOWN WSOp      |        |                     |                                    |                      |                     |                                    |                                          |                     |                                    | 30 ~                         | 0.0%<br>6.0%<br>2.1%<br>0.0%<br>N/A         |
| GROUND TRADES TOTAL                                                               | 1 890  | 99.2%               | 8.0%                               | 10                   | 0.7%                | 0.1%                               | ~                                        | 0.1%                | 0.0%                               | 1 450                        | 6.2%                                        |
| A ENG TECH<br>A TECH AV<br>A TECH M<br>ENG TECH W<br>Unknown TG1<br>Trade Group 1 | 480    | 99.8%               | 6.7%                               |                      | 0.2%                | 0.0%                               |                                          | 0.0%                | 0.0%                               | 100<br>180<br>60<br>~<br>350 | 0.0%<br>4.2%<br>5.8%<br>5.5%<br>N/A<br>4.9% |
| ICT<br>ICT CIT<br>Trade Group 4                                                   | 190    | 97.9%               | 8.5%                               | ~                    | 2.1%                | 0.2%                               |                                          | 0.0%                | 0.0%                               | 80<br>-<br>80                | 4.0%<br>0.0%<br>3.8%                        |
| GEN ENG TECH GEN TECH E GEN TECH M GEN TECH WS Trade Group 5                      | 160    | 99.4%               | 13.7%                              | ~                    | 0.6%                | 0.1%                               |                                          | 0.0%                | 0.0%                               | 40<br>50<br>~<br><b>90</b>   | 0.0%<br>10.1%<br>7.2%<br>2.8%<br>7.4%       |
| LOG(DRIVER)<br>Trade Group 6                                                      | 100    | 100.0%              | 10.5%                              |                      | 0.0%                | 0.0%                               |                                          | 0.0%                | 0.0%                               | 90<br><b>90</b>              | 10.1%<br>10.1%                              |