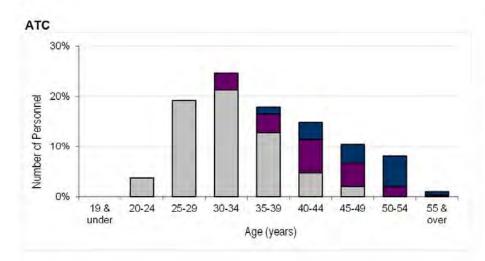

Table 4b. Trained Other Ranks Average Age on Paid Rank Promotion by Trade FY2013.2014 - FY2015.2016

| GROUND TRADES                           | WO                                                            | FLT SGT                                                      | CHF TECH                                                     | SGT                                                         | CPL                                                          | SAC(T), Q-OPS 90187<br>if TG15 or L/CPL if Gnr |
|-----------------------------------------|---------------------------------------------------------------|--------------------------------------------------------------|--------------------------------------------------------------|-------------------------------------------------------------|--------------------------------------------------------------|------------------------------------------------|
| TOTAL                                   | 48 years 0 months                                             | 42 years 11 months                                           | 41 years 4 months                                            | 34 years 10 months                                          | 28 years 10 months                                           | 24 years 9 months                              |
| A ENG TECH                              | 50 years 1 months                                             | 45 years 5 months                                            |                                                              |                                                             |                                                              |                                                |
| A TECH AV                               |                                                               |                                                              | 40 years 11 months                                           | 35 years 7 months                                           | 28 years 7 months                                            |                                                |
| A TECH M<br>ENG TECH W                  | 50 years 6 months                                             | 46 years 2 months                                            | 41 years 0 months<br>42 years 7 months                       | 36 years 0 months<br>35 years 4 months                      | 30 years 3 months<br>29 years 4 months                       |                                                |
| ICT                                     | 48 years 10 months                                            | 43 years 7 months                                            | ,                                                            | 35 years 6 months                                           | 28 years 11 months                                           | ,                                              |
| ICT CIT                                 | ,                                                             | ,                                                            |                                                              | 36 years 8 months                                           | 30 years 8 months                                            |                                                |
| GEN ENG TECH                            | 51 years 0 months                                             | 46 years 0 months                                            |                                                              |                                                             |                                                              |                                                |
| GEN TECH E<br>GEN TECH M<br>GEN TECH WS |                                                               |                                                              | 43 years 6 months<br>42 years 10 months<br>44 years 7 months | 35 years 2 months<br>35 years 0 months<br>35 years 1 months | 28 years 5 months<br>30 years 0 months<br>31 years 1 months  | ,                                              |
| LOG(DRIVER)                             | 46 years 7 months                                             | 44 years 10 months                                           | TT your o' Thomas                                            | 35 years 11 months                                          | 28 years 5 months                                            | 20 your 7 monard                               |
| RAFP<br>GNR<br>FFTR                     | 47 years 11 months<br>47 years 10 months<br>47 years 0 months | 44 years 1 months<br>41 years 11 months<br>41 years 2 months |                                                              | 35 years 2 months<br>33 years 2 months<br>36 years 0 months | 27 years 9 months<br>28 years 1 months<br>27 years 10 months | 26 years 7 months                              |
| ATC<br>FOM/FOA                          | 42 years 11 months<br>46 years 6 months                       | 36 years 3 months<br>41 years 9 months                       |                                                              | 25 years 2 months<br>34 years 8 months                      | 27 years 5 months                                            |                                                |
| RAF PTI                                 | 46 years 11 months                                            | 39 years 6 months                                            |                                                              | 32 years 1 months                                           | 25 years 1 months                                            |                                                |
| INT AN(V)<br>INT AN                     | -<br>44 years 3 months                                        | 38 years 3 months<br>39 years 10 months                      |                                                              | 33 years 6 months<br>34 years 0 months                      | 31 years 1 months<br>27 years 11 months                      | 26 years 6 months                              |
| ASMOP/SNCO WC                           | 44 years 1 months                                             | 41 years 4 months                                            |                                                              | 33 years 1 months                                           | 28 years 3 months                                            |                                                |
| SE FITT                                 | -                                                             | 45 years 0 months                                            |                                                              | 36 years 1 months                                           | 30 years 1 months                                            |                                                |
| PHOTOGRAPHER<br>AIR CART                | -                                                             | - 3                                                          |                                                              | 38 years 6 months<br>34 years 0 months                      | 33 years 5 months<br>27 years 11 months                      |                                                |