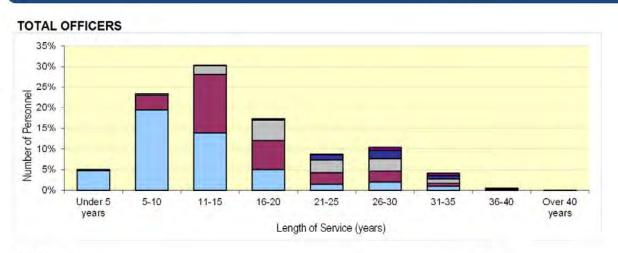

raphics by Age, Paid Rank and Branch As at 1 April 2016



















































# Table 6b. RAF Trained Regular Non-Commissioned Aircrew Demographics by Age, Paid Rank and Trade As at 1 April 2016















## Table 6c. RAF Trained Regular Ground Trade Demographics by Age, Paid Rank and Trade As at 1 April 2016





















































































Trade data suppressed due to small population size, as per footnote.



















<sup>&</sup>lt;sup>1</sup> To avoid misleading representation, demographic information has been suppressed where the total regular strength of a trade is less than 5.

Table 7a. RAF Trained Regular Officer Demographics by Length of Service, Paid Rank and Branch
As at 1 April 2016























































Table 7b. RAF Trained Regular Non-Commissioned Aircrew Demographics by Length of Service, Paid Rank & Trade

As at 1 April 2016













Table 7c. RAF Trained Regular Ground Trade Demographics by Length of Service, Paid Rank and Trade
As at 1 April 2016





































































































<sup>&</sup>lt;sup>1</sup> To avoid misleading representation, demographic information has been suppressed where the total regular strength of a trade is less than 5.



Table 8a. RAF Officer and Non-Commissioned Aircrew Structures Ratios by Strength<sup>1</sup>
As at 1 April 2016

| BRANCH                  |            |     |          | PAID RANK |        |         |     |
|--------