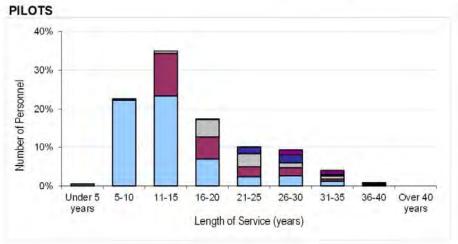

ics by Age, Paid Rank and Branch As at 1 April 2016



















































# Table 6b. RAF Trained Regular Non-Commissioned Aircrew Demographics by Age, Paid Rank and Trade As at 1 April 2016















## Table 6c. RAF Trained Regular Ground Trade Demographics by Age, Paid Rank and Trade As at 1 April 2016





















































































Trade data suppressed due to small population size, as per footnote.



















<sup>&</sup>lt;sup>1</sup> To avoid misleading representation, demographic information has been suppressed where the total regular strength of a trade is less than 5.

Table 7a. RAF Trained Regular Officer Demographics by Length of Service, Paid Rank and Branch
As at 1 April 2016























































Table 7b. RAF Trained Regular Non-Commissioned Aircrew Demographics by Length of Service, Paid Rank & Trade

As at 1 April 2016













Table 7c. RAF Trained Regular Ground Trade Demographics by Length of Service, Paid Rank and Trade
As at 1 April 2016





































































































<sup>&</sup>lt;sup>1</sup> To avoid misleading representation, demographic information has been suppressed where the total regular strength of a trade is less than 5.



Table 8a. RAF Officer and Non-Commissioned Aircrew Structures Ratios by Strength<sup>1</sup>
As at 1 April 2016

| BRANCH                  |            |     |          | PAID RANK |        |         |     |
|------------