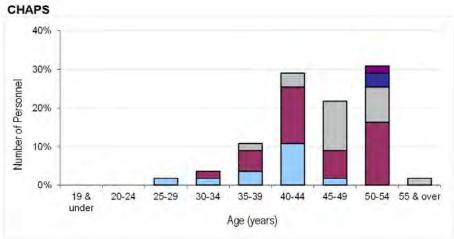

Table 1. Intake to Training¹ & movements from Untrained to Trained² strength by Branch/Trade & Flow Type FY2015.2016

|                 |        |                     |                                    | Inta   | ake to Traini        | ng                                 |        |                             |                                    |        | 7.0                                         |
|-----------------|--------|---------------------|------------------------------------|--------|----------------------|------------------------------------|--------|-----------------------------|------------------------------------|--------|---------------------------------------------|
|                 | F      | rom Civil Life      | e                                  | From   | From Another Service |                                    |        | nsfers betwe<br>Ranks & Off | Untrained to Trained               |        |                                             |
| Branch / Trade  | Number | As a % of total ITT | As a % of closing trained strength | Number | As a % of total ITT  | As a % of closing trained strength | Number | As a % of total ITT         | As a % of closing trained strength | Number | As a % of<br>closing<br>trained<br>strength |
| OFFICER TOTAL   | 260    | 71.3%               | 3.9%                               | 10     | 3.0%                 | 0.2%                               | 90     | 25.7%                       | 1.4%                               | 290    | 4.3%                                        |
| PILOTS          | 70     | 97.4%               | 4.4%                               | ~      | 2.6%                 | 0.1%                               |        |                             |                                    | 40     | 2.3%                                        |
| WSO             | ~      | 100.0%              | 0.2%                               | -      | 0.0%                 | 0.0%                               |        |                             |                                    | ~      | 0.2%                                        |
| ATC             | 20     | 94.1%               | 4.7%                               | ~      | 5.9%                 | 0.3%                               |        |                             |                                    | 10     | 3.8%                                        |
| ABM             | 30     | 100.0%              | 8.2%                               |        | 0.0%                 | 0.0%                               |        |                             |                                    | 20     | 6.4%                                        |
| INT             | 20     | 100.0%              | 7.2%                               |        | 0.0%                 | 0.0%                               |        |                             |                                    | 30     | 11.7%                                       |
| REGT            | 20     | 100.0%              | 5.4%                               |        | 0.0%                 | 0.0%                               |        |                             |                                    | 20     | 5.4%                                        |
| FLT OPS         | 10     | 92.9%               | 6.2%                               | ~      | 7.1%                 | 0.5%                               |        |                             |                                    | 10     | 5.2%                                        |
| PROV            | ~      | 80.0%               | 2.7%                               | ~      | 20.0%                | 0.7%                               |        |                             |                                    | 10     | 4.7%                                        |
| ENG (AS)        |        |                     | -                                  |        |                      |                                    |        |                             |                                    | 30     | 4.4%                                        |
| ENG (CE)        |        |                     |                                    |        |                      |                                    |        |                             |                                    | 20     | 4.9%                                        |
| ENG             | 30     | 91.7%               | 3.1%                               | ~      | 8.3%                 | 0.3%                               |        |                             |                                    | ~      | N/A                                         |
| LOGISTICS       | 10     | 91.7%               | 2.6%                               | ~      | 8.3%                 | 0.2%                               |        |                             |                                    | 20     | 5.8%                                        |
| PERSONNEL       | 10     | 100.0%              | 1.0%                               | -      | 0.0%                 | 0.0%                               |        |                             |                                    | 40     | 5.2%                                        |
| MED             | 20     | 90.9%               | 9.8%                               | ~      | 9.1%                 | 1.0%                               |        |                             |                                    | 10     | 4.9%                                        |
| MED SPT         |        | N/A                 | 0.0%                               | -      | N/A                  | 0.0%                               |        |                             |                                    | ~      | 4.3%                                        |
| DENTAL          | ~      | 100.0%              | 5.3%                               | -      | 0.0%                 | 0.0%                               |        |                             |                                    | ~      | 7.9%                                        |
| CHAPS           | ~      | 100.0%              | 7.3%                               |        | 0.0%                 | 0.0%                               |        |                             |                                    | 10     | 10.9%                                       |
| LEGAL           | 10     | 100.0%              | 15.6%                              | -      | 0.0%                 | 0.0%                               |        |                             |                                    | ~      | 11.1%                                       |
| MUSIC           |        | N/A                 | 0.0%                               |        | N/A                  | 0.0%                               |        |                             |                                    |        | 0.0%                                        |
| NURSING OFFICER | ~      | 100.0%              | 2.3%                               | -      | 0.0%                 | 0.0%                               |        | 10                          |                                    | ~      | 3.8%                                        |
| Unknown         | ~      | N/A                 | N/A                                |        | N/A                  | N/A                                | 90     | N/A                         | N/A                                |        | N/A                                         |