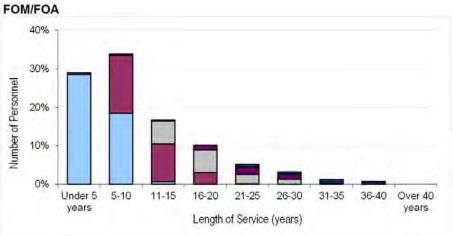

Table 3b. Trained Other Ranks Average Total Length of Service on Paid Rank Promotion by Trade FY2013.2014 - FY2015.2016

| GROUND TRADES                           | WO                                                          | FLT SGT                                                     | CHF TECH                                                    | SGT                                                          | CPL                                                       | SAC(T), Q-OPS 90187<br>if TG15 or L/CPL if Gnr           |
|-----------------------------------------|-------------------------------------------------------------|-------------------------------------------------------------|-------------------------------------------------------------|--------------------------------------------------------------|-----------------------------------------------------------|----------------------------------------------------------|
| TOTAL                                   | 29 years 3 months                                           | 23 years 4 months                                           | 21 years 4 months                                           | 14 years 1 months                                            | 8 years 1 months                                          | 3 years 11 months                                        |
| A ENG TECH                              | 32 years 2 months                                           | 26 years 10 months                                          |                                                             |                                                              |                                                           |                                                          |
| A TECH AV<br>A TECH M                   |                                                             |                                                             | 20 years 9 months<br>21 years 2 months                      | 15 years 1 months<br>15 years 8 months                       | 8 years 5 months<br>10 years 4 months                     | 4 years 0 months<br>4 years 0 months                     |
| ENG TECH W                              | 32 years 9 months                                           | 27 years 8 months                                           | 23 years 6 months                                           | 15 years 6 months                                            | 9 years 1 months                                          | 3 years 3 months                                         |
| ICT<br>AL ERECT                         | 30 years 8 months                                           | 24 years 5 months                                           |                                                             | 14 years 8 months<br>16 years 4 months                       | 8 years 7 months<br>7 years 5 months                      | 3 years 2 months                                         |
| GEN ENG TECH                            | 33 years 6 months                                           | 27 years 1 months                                           |                                                             |                                                              |                                                           |                                                          |
| GEN TECH E<br>GEN TECH M<br>GEN TECH WS |                                                             |                                                             | 23 years 5 months<br>23 years 5 months<br>24 years 8 months | 14 years 11 months<br>15 years 4 months<br>15 years 3 months | 7 years 9 months<br>10 years 0 months<br>9 years 0 months | 3 years 4 months<br>3 years 4 months<br>3 years 2 months |
| LOG(DRIVER)                             | 27 years 11 months                                          | 26 years 3 months                                           |                                                             | 15 years 7 months                                            | 8 years 7 months                                          |                                                          |
| RAFP<br>GNR<br>FFTR                     | 28 years 7 months<br>26 years 7 months<br>27 years 9 months | 23 years 3 months<br>22 years 2 months<br>18 years 5 months |                                                             | 13 years 9 months<br>13 years 3 months<br>14 years 6 months  | 6 years 7 months<br>7 years 8 months<br>6 years 7 months  | 5 years 11 months                                        |
| ATC<br>FOM/FOA                          | 22 years 11 months<br>27 years 6 months                     | 16 years 4 months<br>21 years 4 months                      |                                                             | 3 years 1 months<br>13 years 7 months                        |                                                           |                                                          |
| RAF PTI                                 | 27 years 4 months                                           | 18 years 3 months                                           |                                                             | 10 years 6 months                                            | 1 years 2 months                                          |                                                          |
| INT AN(V)<br>INT AN                     | 25 years 4 months                                           | 17 years 9 months<br>19 years 1 months                      |                                                             | 12 years 2 months<br>12 years 5 months                       | 7 years 4 months<br>5 years 9 months                      | 2 years 9 months                                         |
| ASMOP/SNCO WC                           | 25 years 5 months                                           | 22 years 4 months                                           |                                                             | 12 years 0 months                                            | 7 years 6 months                                          |                                                          |
| SE FITT                                 | -                                                           | 26 years 10 months                                          |                                                             | 15 years 3 months                                            | 8 years 9 months                                          |                                                          |
| PHOTOGRAPHER<br>AIR CART                | <u>-</u>                                                    | -<br>- 1.7                                                  |                                                             | 14 years 4 months<br>13 years 3 months                       | 10 years 10 months<br>6 years 5 months                    |                                                          |