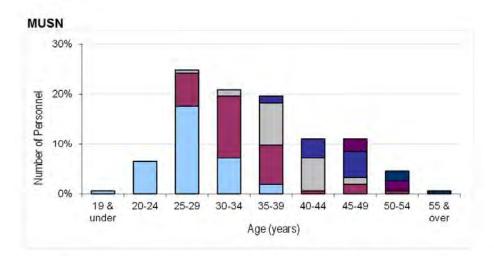

| GROUND TRADES                                                      | WO                                          | FLT SGT                                          | CHF TECH          | SGT CPL                                                                    |                                                                  | SAC(T), Q-OPS 90187<br>if TG15 or L/CPL if Gnr |
|--------------------------------------------------------------------|---------------------------------------------|--------------------------------------------------|-------------------|----------------------------------------------------------------------------|------------------------------------------------------------------|------------------------------------------------|
| PH TECH BIOMED SCIENTIST RADIOG ODP EH TECH RAF MEDIC NURSES SPINE | -<br>45 years 4 months<br>47 years 4 months | -<br>-<br>37 years 3 months<br>38 years 2 months |                   | 29 years 3 months - 35 years 2 months 34 years 2 months 29 years 11 months | -<br>28 years 0 months<br>28 years 6 months<br>25 years 9 months |                                                |
| DENT HYG<br>DENT NURSE                                             | -                                           | -                                                |                   | -                                                                          | -                                                                |                                                |
| PERS(SPT)                                                          | 46 years 4 months                           | 42 years 6 months                                |                   | 35 years 7 months                                                          | 28 years 2 months                                                |                                                |
| LOG(MOV)<br>LOG(SUP)                                               | 47 years 1 months<br>48 years 6 months      | 42 years 8 months<br>44 years 11 months          |                   | 34 years 4 months<br>35 years 11 months                                    | 28 years 7 months<br>30 years 9 months                           |                                                |
| LOG(CHEF)<br>LOG(CAT/CAT MAN)                                      | 50 years 7 months<br>48 years 4 months      | *                                                |                   | 37 years 8 months<br>37 years 6 months                                     | 29 years 3 months<br>29 years 8 months                           |                                                |
| MUSN                                                               | -                                           | -                                                | 42 years 8 months | 37 years 2 months                                                          | 30 years 11 months                                               |                                                |