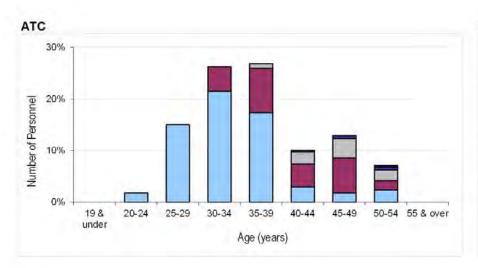

### Contents

| Chapter 1. |                                                                                                                             |         |
|------------|-----------------------------------------------------------------------------------------------------------------------------|---------|
| Table 1    | Intake to Training (ITT) and Untrained to Trained flows by Branch/Trade and Flow Type for FY15.16                           | Page 3  |
| Chapter 2. |                                                                                                                             |         |
| Table 2a   | Trained Officer Paid Ranks Promotions by Branch for FY15.16                                                                 | Page 8  |
| Table 2b   | Trained Other Ranks Paid Rank Promotions by Trade for FY15.16                                                               | Page 9  |
| Table 3a   | Trained Officer Average Total Length of Service on Paid Rank Promotion by Branch for the period 1 Apr 2013 – 31 Mar 2016    | Page 11 |
| Table 3b   | Trained Other Ranks Average Total Length of Service on Paid Rank Promotion by Trade for the period 1 Apr 2013 – 31 Mar 2016 | Page 12 |
| Table 4a   | Trained Officer Average Age on Paid Rank Promotion by Branch for the period 1 Apr 2013 – 31 Mar 2016                        | Page 14 |
| Table 4b   | Trained Other Ranks Average Age on Paid Rank Promotion by Trade for the period 1 Apr 2013 – 31 Mar 2016                     | Page 15 |
| Table 5a   | RAF Trained Regular Officer & Non-Commissioned Aircrew Strength vs Liability by Branch and Rank as at 1 Apr 2016            | Page 17 |
| Table 5b   | RAF Trained Regular Ground Trade Strength vs Liability by Trade and Rank as at 1 Apr 2016                                   | Page 21 |
| Table 6a   | RAF Trained Regular Officer Demographics by Age, Paid Rank and Branch as at 1 Apr 2016                                      | Page 27 |
| Table 6b   | RAF Trained Regular Non-Commissioned Officer Demographics by Age, Paid Rank and Trade as at 1 Apr 2016                      | Page 33 |
| Table 6c   | RAF Trained Regular Ground Trades Demographics by Age, Paid Rank and Trade as at 1 Apr 2016                                 | Page 35 |
| Table 7a   | RAF Trained Regular Officer Demographics by Length of Service, Paid Rank and Branch as at 1 Apr 2016                        | Page 46 |
| Table 7b   | RAF Trained Regular Non-Commissioned Aircrew Demographics by Length of Service, Paid Rank and Trade as at 1 Apr 2016        | Page 52 |
| Table 7c   | RAF Trained Regular Ground Trades Demographics by Length of Service, Paid Rank and Trade as at 1 Apr 2016                   | Page 54 |
| Table 8a   | RAF Officer and Non-Commissioned Aircrew Structures Ratio by Strength as at 1 Apr 2016                                      | Page 65 |
| Table 8b   | RAF Ground Trades Structures Ratio by Strength as at 1 Apr 2016                                                             | Page 66 |
| Chapter 3. |                                                                                                                             |         |
| Table 9a   | RAF Officer Outflow from Trained Regular Strength                                                                           | Page 68 |
| Table 9b   | RAF Non-Commissioned Aircrew Outflow from Trained Regular Strength                                                          | Page 72 |
| Table 9c   | RAF Ground Trades Outflow from Trained Regular Strength                                                                     | Page 73 |
| Table 10.  | Outflow Numbers and Average Return of Service (RoS) by Branch/Trade.                                                        | Page 81 |
| Table 10.  | Outflow Numbers and Average Return of Service (RoS) by Branch/Trade.                                                        | Page 81 |