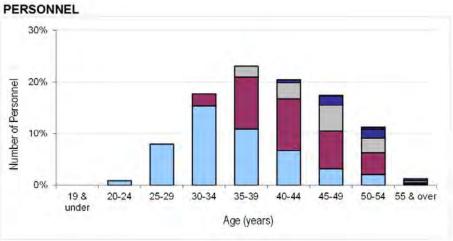

### Table 4a. Trained Officer Average Age on Paid Rank Promotion by Branch FY2013.2014 - FY2015.2016

| BRANCH          | AM & ABOVE | AVM                | AIR CDRE           | GP CAPT            | WG CDR             | SQN LDR            | FLT LT             |
|-----------------|------------|--------------------|--------------------|--------------------|--------------------|--------------------|--------------------|
| TOTAL           |            | 49 years 11 months | 48 years 2 months  | 45 years 6 months  | 40 years 5 months  | 36 years 6 months  | 28 years 8 months  |
| PILOTS          | 0          | 48 years 4 months  | 47 years 8 months  | 44 years 6 months  | 38 years 11 months | 34 years 7 months  | 26 years 4 months  |
| WSO             |            |                    | 47 years 10 months | 44 years 8 months  | 40 years 6 months  | 37 years 9 months  | 33 years 6 months  |
| ATC             |            |                    | 2                  | 10.00              | 41 years 6 months  | 37 years 3 months  | 29 years 4 months  |
| ABM             |            |                    |                    | -                  | 40 years 8 months  | 35 years 10 months | 28 years 11 months |
| INT             |            | -                  |                    | -                  | 39 years 10 months | 36 years 0 months  | 28 years 9 months  |
| REGT            |            |                    | 3                  | 46 years 8 months  | 42 years 10 months | 38 years 3 months  | 27 years 10 months |
| FLT OPS         |            |                    |                    |                    | 41 years 11 months | 38 years 3 months  | 28 years 11 months |
| PROV            |            |                    |                    |                    | 42 years 9 months  | 38 years 11 months | 29 years 0 months  |
| ENG (AS)        |            | 1.4                | 49 years 6 months  | 44 years 10 months | 40 years 0 months  | 36 years 0 months  | 27 years 5 months  |
| ENG (CE)        |            | -                  |                    | 45 years 1 months  | 41 years 5 months  | 37 years 2 months  | 29 years 10 months |
| LOGISTICS       |            |                    |                    | 44 years 5 months  | 40 years 10 months | 36 years 6 months  | 30 years 2 months  |
| PERSONNEL       |            | 1                  | -                  | 44 years 9 months  | 40 years 0 months  | 38 years 2 months  | 29 years 2 months  |
| MED             |            |                    | -                  | 47 years 7 months  | 38 years 7 months  | 30 years 9 months  |                    |
| MED SPT         |            |                    |                    |                    | 42 years 3 months  | 37 years 5 months  | 33 years 6 months  |
| DENTAL          |            |                    |                    | -                  |                    | 31 years 4 months  |                    |
| CHAPS           |            | -                  |                    | 4                  | 47 years 10 months | 42 years 8 months  |                    |
| LEGAL           |            |                    | -                  | _                  | 38 years 2 months  | 35 years 9 months  |                    |
| MUSIC           |            |                    |                    |                    |                    |                    |                    |
| NURSING OFFICER |            |                    |                    | -                  | 44 years 5 months  | 37 years 8 months  | 30 years 0 months  |

Table 4b. Trained Other Ranks Average Age on Paid Rank Promotion by Trade FY2013.2014 - FY2015.2016

| GROUND TRADES                           | WO                                                            | FLT SGT                                                      | CHF TECH                                                     | SGT                                                         | CPL                                                          | SAC(T), Q-OPS 90187<br>if TG15 or L/CPL if Gnr |
|-----------------------------------------|---------------------------------------------------------------|--------------------------------------------------------------|--------------------------------------------------------------|-------------------------------------------------------------|--------------------------------------------------------------|------------------------------------------------|
| TOTAL                                   | 48 years 0 months                                             | 42 years 11 months                                           | 41 years 4 months                                            | 34 years 10 months                                          | 28 years 10 months                                           | 24 years 9 months                              |
| A ENG TECH                              | 50 years 1 months                                             | 45 years 5 months                                            |                                                              |                                                             |                                                              |                                                |
| A TECH AV                               |                                                               |                                                              | 40 years 11 months                                           | 35 years 7 months                                           | 28 years 7 months                                            |                                                |
| A TECH M<br>ENG TECH W                  | 50 years 6 months                                             | 46 years 2 months                                            | 41 years 0 months<br>42 years 7 months                       | 36 years 0 months<br>35 years 4 months                      | 30 years 3 months<br>29 years 4 months                       |                                                |
| ICT                                     | 48 years 10 months                                            | 43 years 7 months                                            | ,                                                            | 35 years 6 months                                           | 28 years 11 months                                           | ,                                              |
| ICT CIT                                 | ,                                                             | ,                                                            |                                                              | 36 years 8 months                                           | 30 years 8 months                                            |                                                |
| GEN ENG TECH                            | 51 years 0 months                                             | 46 years 0 months                                            |                                                              |                                                             |                                                              |                                                |
| GEN TECH E<br>GEN TECH M<br>GEN TECH WS |                                                               |                                                              | 43 years 6 months<br>42 years 10 months<br>44 years 7 months | 35 years 2 months<br>35 years 0 months<br>35 years 1 months | 28 years 5 months<br>30 years 0 months<br>31 years 1 months  | ,                                              |
| LOG(DRIVER)                             | 46 years 7 months                                             | 44 years 10 months                                           | TT your o' Thomas                                            | 35 years 11 months                                          | 28 years 5 months                                            | 20 your 7 monard                               |
| RAFP<br>GNR<br>FFTR                     | 47 years 11 months<br>47 years 10 months<br>47 years 0 months | 44 years 1 months<br>41 years 11 months<br>41 years 2 months |                                                              | 35 years 2 months<br>33 years 2 months<br>36 years 0 months | 27 years 9 months<br>28 years 1 months<br>27 years 10 months | 26 years 7 months                              |
| ATC<br>FOM/FOA                          | 42 years 11 months<br>46 years 6 months                       | 36 years 3 months<br>41 years 9 months                       |                                                              | 25 years 2 months<br>34 years 8 months                      | 27 years 5 months                                            |                                                |
| RAF PTI                                 | 46 years 11 months                                            | 39 years 6 months                                            |                                                              | 32 years 1 months                                           | 25 years 1 months                                            |                                                |
| INT AN(V)<br>INT AN                     | -<br>44 years 3 months                                        | 38 years 3 months<br>39 years 10 months                      |                                                              | 33 years 6 months<br>34 years 0 months                      | 31 years 1 months<br>27 years 11 months                      | 26 years 6 months                              |
| ASMOP/SNCO WC                           | 44 years 1 months                                             | 41 years 4 months                                            |                                                              | 33 years 1 months                                           | 28 years 3 months                                            |                                                |
| SE FITT                                 | -                                                             | 45 years 0 months                                            |                                                              | 36 years 1 months                                           | 30 years 1 months                                            |                                                |
| PHOTOGRAPHER<br>AIR CART                | -                                                             | - 3                                                          |                                                              | 38 years 6 months<br>34 years 0 months                      | 33 years 5 months<br>27 years 11 months                      |                                                |