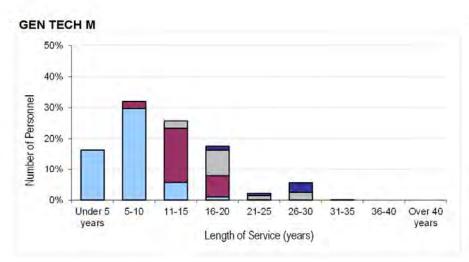

Table 2b. Trained Other Rank Paid Rank Promotions by Trade FY2015.2016

| GROUND TRADES            | W      | 0     | FLT    | SGT   | CHF T  | ECH   | SG     | T     | СР     | PL PL | SAC(T),<br>90187 if |       |
|--------------------------|--------|-------|--------|-------|--------|-------|--------|-------|--------|-------|---------------------|-------|
|                          | Number | Rate  | Number              | Rate  |
| TOTAL                    | 140    | 10.8% | 290    | 8.0%  | 210    | 13.3% | 700    | 10.6% | 1100   | 13.2% | 460                 | 27.0% |
| A ENG TECH               | 40     | 17.1% | 70     | 11.4% |        |       |        |       |        |       |                     |       |
| A TECH AV                |        |       |        |       | 80     | 15.1% | 130    | 19.3% | 240    | 26.5% | 100                 | 43.8% |
| A TECH M                 |        |       |        |       | 100    | 15.4% | 120    | 15.2% |        | 15.9% | 130                 | 30.5% |
| ENG TECH W               | ~      | -     | ~      | -     | 10     | 4.8%  | 30     | 8.9%  |        | 13.0% | 30                  | 53.7% |
| ICT                      | 10     | 7.2%  | 20     | 3.9%  |        |       | 40     | 5.0%  | 40     | 7.2%  | 110                 | 72.8% |
| ICT CIT                  |        |       |        |       |        |       | ~      | -     | ~      | -     |                     |       |
| GEN ENG TECH             | 10     | 18.9% | 10     | 9.7%  |        |       |        |       |        |       |                     |       |
| GEN TECH E               |        |       |        |       | ~      | -     | ~      | -<br> | 30     | 19.7% | 20                  | 48.4% |
| GEN TECH M               |        |       |        |       | 10     | 7.3%  | 10     | 5.3%  | 10     | 4.4%  | 20                  | 56.3% |
| GEN TECH WS              |        |       |        |       | ~      | -     |        |       | ~      |       | -                   |       |
| LOG(DRIVER)              | ~      | -     | 10     | 7.6%  |        |       | 20     | 5.8%  | 20     | 4.3%  |                     |       |
| RAFP                     | 10     | 9.0%  | 20     | 8.8%  |        |       | 40     | 12.5% |        | 13.1% |                     |       |
| GNR                      | ~      | -     | 20     | 7.2%  |        |       | 30     | 7.5%  | 70     | 33.3% | 70                  | 9.0%  |
| FFTR                     | ~      | -     | 10     | 9.0%  |        |       | 10     | 5.8%  |        | 7.0%  |                     |       |
| ATC                      | 10     | 11.9% | 10     | 5.0%  |        |       | 10     | N/A   |        |       |                     |       |
| FOM/FOA                  | ~      | -     | 10     | 10.3% |        |       | 40     | 15.5% | 60     | 15.3% |                     |       |
| RAF PTI                  | 10     | 12.2% | 10     | 9.0%  |        |       | 10     | 6.3%  | 30     | N/A   |                     |       |
| INT AN(V)                | ~      | -     | ~      | -     |        |       | ~      | -     | 10     | 11.1% | -                   | -     |
| INT AN                   | ~      | -     | 10     | 4.9%  |        |       | 20     | 12.0% | 20     | 8.1%  |                     |       |
| ASMOP                    | ~      | -     | 10     | 7.3%  |        |       | 10     | 8.0%  | 20     | 7.7%  |                     |       |
| SNCO WC                  | ~      | D-    | ~      | 11 (3 |        |       | ~      | N/A   |        |       |                     |       |
| SE FITT                  | ~      | - 1   | ~      |       |        |       | 10     | 5.0%  | 30     | 12.2% |                     |       |
| PHOTOGRAPHER<br>AIR CART | -      |       | ~      | -     |        |       | ~ ~    |       | ~      | 9     |                     |       |

Table 4b. Trained Other Ranks Average Age on Paid Rank Promotion by Trade FY2013.2014 - FY2015.2016

| GROUND TRADES                           | WO                                                            | FLT SGT                                                      | CHF TECH                                                     | SGT                                                         | CPL                                                          | SAC(T), Q-OPS 90187<br>if TG15 or L/CPL if Gnr |
|-----------------------------------------|---------------------------------------------------------------|--------------------------------------------------------------|--------------------------------------------------------------|-------------------------------------------------------------|--------------------------------------------------------------|------------------------------------------------|
| TOTAL                                   | 48 years 0 months                                             | 42 years 11 months                                           | 41 years 4 months                                            | 34 years 10 months                                          | 28 years 10 months                                           | 24 years 9 months                              |
| A ENG TECH                              | 50 years 1 months                                             | 45 years 5 months                                            |                                                              |                                                             |                                                              |                                                |
| A TECH AV                               |                                                               |                                                              | 40 years 11 months                                           | 35 years 7 months                                           | 28 years 7 months                                            |                                                |
| A TECH M<br>ENG TECH W                  | 50 years 6 months                                             | 46 years 2 months                                            | 41 years 0 months<br>42 years 7 months                       | 36 years 0 months<br>35 years 4 months                      | 30 years 3 months<br>29 years 4 months                       |                                                |
| ICT                                     | 48 years 10 months                                            | 43 years 7 months                                            | ,                                                            | 35 years 6 months                                           | 28 years 11 months                                           | ,                                              |
| ICT CIT                                 | ,                                                             | ,                                                            |                                                              | 36 years 8 months                                           | 30 years 8 months                                            |                                                |
| GEN ENG TECH                            | 51 years 0 months                                             | 46 years 0 months                                            |                                                              |                                                             |                                                              |                                                |
| GEN TECH E<br>GEN TECH M<br>GEN TECH WS |                                                               |                                                              | 43 years 6 months<br>42 years 10 months<br>44 years 7 months | 35 years 2 months<br>35 years 0 months<br>35 years 1 months | 28 years 5 months<br>30 years 0 months<br>31 years 1 months  | ,                                              |
| LOG(DRIVER)                             | 46 years 7 months                                             | 44 years 10 months                                           | TT your o' Thomas                                            | 35 years 11 months                                          | 28 years 5 months                                            | 20 your 7 monard                               |
| RAFP<br>GNR<br>FFTR                     | 47 years 11 months<br>47 years 10 months<br>47 years 0 months | 44 years 1 months<br>41 years 11 months<br>41 years 2 months |                                                              | 35 years 2 months<br>33 years 2 months<br>36 years 0 months | 27 years 9 months<br>28 years 1 months<br>27 years 10 months | 26 years 7 months                              |
| ATC<br>FOM/FOA                          | 42 years 11 months<br>46 years 6 months                       | 36 years 3 months<br>41 years 9 months                       |                                                              | 25 years 2 months<br>34 years 8 months                      | 27 years 5 months                                            |                                                |
| RAF PTI                                 | 46 years 11 months                                            | 39 years 6 months                                            |                                                              | 32 years 1 months                                           | 25 years 1 months                                            |                                                |
| INT AN(V)<br>INT AN                     | -<br>44 years 3 months                                        | 38 years 3 months<br>39 years 10 months                      |                                                              | 33 years 6 months<br>34 years 0 months                      | 31 years 1 months<br>27 years 11 months                      | 26 years 6 months                              |
| ASMOP/SNCO WC                           | 44 years 1 months                                             | 41 years 4 months                                            |                                                              | 33 years 1 months                                           | 28 years 3 months                                            |                                                |
| SE FITT                                 | -                                                             | 45 years 0 months                                            |                                                              | 36 years 1 months                                           | 30 years 1 months                                            |                                                |
| PHOTOGRAPHER<br>AIR CART                | -                                                             | - 3                                                          |                                                              | 38 years 6 months<br>34 years 0 months                      | 33 years 5 months<br>27 years 11 months                      |                                                |