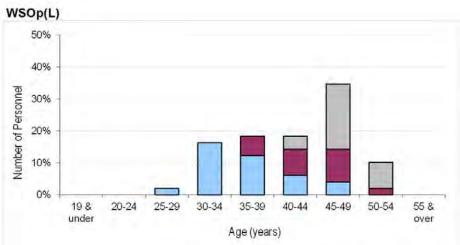

lity when handling personal data, actual strengths data have been rounded to the nearest 10, where "denotes zero and "~" denotes a number less than or equal to 5.
- b. Due to the rounding methods used, totals may not always equal the sum of the parts.
- c. When rounding to the nearest 10, numbers ending in 5 have been rounded to the nearest multiple of 20 to prevent systematic bias.
- d. Percentages are calculated from unrounded data.



<sup>&</sup>lt;sup>2</sup> Total strength excludes Ground Trades of unknown trade.

Table 6a. RAF Trained Regular Officer Demographics by Age, Paid Rank and Branch As at 1 April 2016



















































# Table 6b. RAF Trained Regular Non-Commissioned Aircrew Demographics by Age, Paid Rank and Trade As at 1 April 2016















## Table 6c. RAF Trained Regular Ground Trade Demographics by Age, Paid Rank and Trade As at 1 April 2016





















































































Trade data suppressed due to small population size, as per footnote.



















<sup>&</sup>lt;sup>1</sup> To avoid misleading representation, demographic information has been suppressed where the total regular strength of a trade is less than 5.

Table 7a. RAF Trained Regular Officer Demographics by Length of Service, Paid Rank and Branch
As at 1 April 2016























































Table 7b. RAF Trained Regular Non-Commissioned Aircrew Demographics by Length of Service, Paid Rank & Trade

As at 1 April 2016













Table 7c. RAF Trained Regular Ground