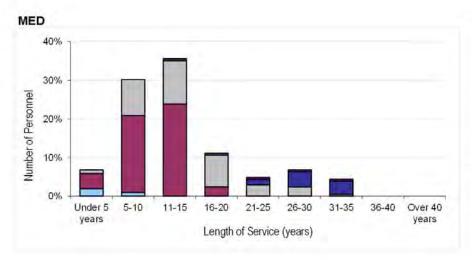

### Contents

| Chapter 1. |                                                                                                                             |         |
|------------|-----------------------------------------------------------------------------------------------------------------------------|---------|
| Table 1    | Intake to Training (ITT) and Untrained to Trained flows by Branch/Trade and Flow Type for FY15.16                           | Page 3  |
| Chapter 2. |                                                                                                                             |         |
| Table 2a   | Trained Officer Paid Ranks Promotions by Branch for FY15.16                                                                 | Page 8  |
| Table 2b   | Trained Other Ranks Paid Rank Promotions by Trade for FY15.16                                                               | Page 9  |
| Table 3a   | Trained Officer Average Total Length of Service on Paid Rank Promotion by Branch for the period 1 Apr 2013 – 31 Mar 2016    | Page 11 |
| Table 3b   | Trained Other Ranks Average Total Length of Service on Paid Rank Promotion by Trade for the period 1 Apr 2013 – 31 Mar 2016 | Page 12 |
| Table 4a   | Trained Officer Average Age on Paid Rank Promotion by Branch for the period 1 Apr 2013 – 31 Mar 2016                        | Page 14 |
| Table 4b   | Trained Other Ranks Average Age on Paid Rank Promotion by Trade for the period 1 Apr 2013 – 31 Mar 2016                     | Page 15 |
| Table 5a   | RAF Trained Regular Officer & Non-Commissioned Aircrew Strength vs Liability by Branch and Rank as at 1 Apr 2016            | Page 17 |
| Table 5b   | RAF Trained Regular Ground Trade Strength vs Liability by Trade and Rank as at 1 Apr 2016                                   | Page 21 |
| Table 6a   | RAF Trained Regular Officer Demographics by Age, Paid Rank and Branch as at 1 Apr 2016                                      | Page 27 |
| Table 6b   | RAF Trained Regular Non-Commissioned Officer Demographics by Age, Paid Rank and Trade as at 1 Apr 2016                      | Page 33 |
| Table 6c   | RAF Trained Regular Ground Trades Demographics by Age, Paid Rank and Trade as at 1 Apr 2016                                 | Page 35 |
| Table 7a   | RAF Trained Regular Officer Demographics by Length of Service, Paid Rank and Branch as at 1 Apr 2016                        | Page 46 |
| Table 7b   | RAF Trained Regular Non-Commissioned Aircrew Demographics by Length of Service, Paid Rank and Trade as at 1 Apr 2016        | Page 52 |
| Table 7c   | RAF Trained Regular Ground Trades Demographics by Length of Service, Paid Rank and Trade as at 1 Apr 2016                   | Page 54 |
| Table 8a   | RAF Officer and Non-Commissioned Aircrew Structures Ratio by Strength as at 1 Apr 2016                                      | Page 65 |
| Table 8b   | RAF Ground Trades Structures Ratio by Strength as at 1 Apr 2016                                                             | Page 66 |
| Chapter 3. |                                                                                                                             |         |
| Table 9a   | RAF Officer Outflow from Trained Regular Strength                                                                           | Page 68 |
| Table 9b   | RAF Non-Commissioned Aircrew Outflow from Trained Regular Strength                                                          | Page 72 |
| Table 9c   | RAF Ground Trades Outflow from Trained Regular Strength                                                                     | Page 73 |
| Table 10.  | Outflow Numbers and Average Return of Service (RoS) by Branch/Trade.                                                        | Page 81 |
| Table 10.  | Outflow Numbers and Average Return of Service (RoS) by Branch/Trade.                                                        | Page 81 |