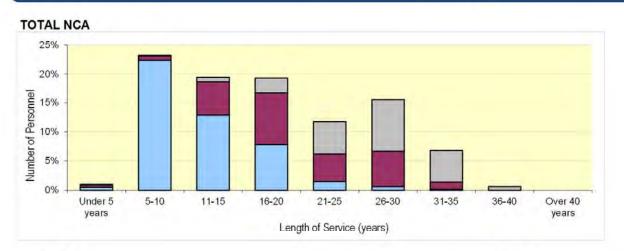

, Paid Rank and Trade As at 1 April 2016















## Table 6c. RAF Trained Regular Ground Trade Demographics by Age, Paid Rank and Trade As at 1 April 2016





















































































Trade data suppressed due to small population size, as per footnote.



















<sup>&</sup>lt;sup>1</sup> To avoid misleading representation, demographic information has been suppressed where the total regular strength of a trade is less than 5.

Table 7a. RAF Trained Regular Officer Demographics by Length of Service, Paid Rank and Branch
As at 1 April 2016























































Table 7b. RAF Trained Regular Non-Commissioned Aircrew Demographics by Length of Service, Paid Rank & Trade

As at 1 April 2016













Table 7c. RAF Trained Regular Ground Trade Demographics by Length of Service, Paid Rank and Trade
As at 1 April 2016





































































































<sup>&</sup>lt;sup>1</sup> To avoid misleading representation, demographic information has been suppressed where the total regular strength of a trade is less than 5.



Table 8a. RAF Officer and Non-Commissioned Aircrew Structures Ratios by Strength<sup>1</sup>
As at 1 April 2016

| BRANCH                  |            |     |          | PAID RANK |        |         |     |
|-------------------------|------------|-----|----------|-----------|--------|---------|-----|
|                         | AM & ABOVE | AVM | AIR CDRE | GP CAPT   | WG CDR | SQN LDR | JO  |
|