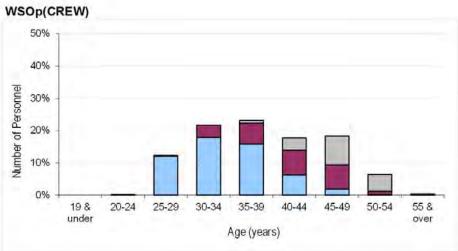

hen handling personal data, actual strengths data have been rounded to the nearest 10, where "denotes zero and "~" denotes a number less than or equal to 5.
- b. Due to the rounding methods used, totals may not always equal the sum of the parts.
- c. When rounding to the nearest 10, numbers ending in 5 have been rounded to the nearest multiple of 20 to prevent systematic bias.
- d. Percentages are calculated from unrounded data.



<sup>&</sup>lt;sup>2</sup> Total strength excludes Ground Trades of unknown trade.

Table 6a. RAF Trained Regular Officer Demographics by Age, Paid Rank and Branch As at 1 April 2016



















































# Table 6b. RAF Trained Regular Non-Commissioned Aircrew Demographics by Age, Paid Rank and Trade As at 1 April 2016















## Table 6c. RAF Trained Regular Ground Trade Demographics by Age, Paid Rank and Trade As at 1 April 2016





















































































Trade data suppressed due to small population size, as per footnote.



















<sup>&</sup>lt;sup>1</sup> To avoid misleading representation, demographic information has been suppressed where the total regular strength of a trade is less than 5.

Table 7a. RAF Trained Regular Officer Demographics by Length of Service, Paid Rank and Branch
As at 1 April 2016























































Table 7b. RAF Trained Regular Non-Commissioned Aircrew Demographics by Length of Service, Paid Rank & Trade

As at 1 April 2016













Table 7c. RAF Trained Regular Ground Trade