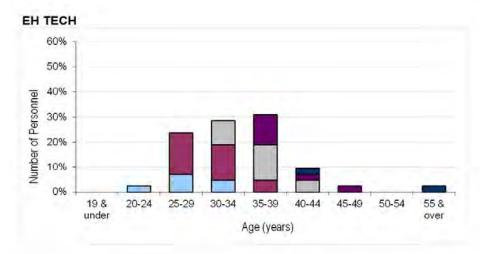

| GROUND TRADES                 | W        | <b>'</b> O    | FLT      | SGT           | CHF T  | ECH   | so       | ŧΤ            | CF     | PL            | SAC(T),<br>90187 if |          |
|-------------------------------|----------|---------------|----------|---------------|--------|-------|----------|---------------|--------|---------------|---------------------|----------|
|                               | Number   | Rate          | Number   | Rate          | Number | Rate  | Number   | Rate          | Number | Rate          | Number              | Rate     |
| PH TECH<br>BIOMED SCIENTIST   | -        | -             | ~<br>-   | -             |        |       | ~ ~      | -             | -      | -             | ~                   | N/A      |
| RADIOG<br>ODP<br>EH TECH      | -        | -             | ~        | -             |        |       | ~<br>-   | -             | -      | -             | ~                   | -<br>N/A |
| RAF MEDIC<br>NURSES SPINE     | ~        | -<br>-        | 10<br>10 | 9.4%<br>7.8%  |        |       | 10<br>20 | 8.1%<br>11.5% |        | 5.2%<br>N/A   |                     | N/A      |
| DENT HYG<br>DENT TECH         | -        | -             | -        | -             |        |       | -        | -             |        |               |                     |          |
| DENT NURSE                    | -        | -             | ~        | _             |        |       | ~        | -             | ~      | -             |                     |          |
| PERS(SPT)                     | ~        | -             | 20       | 5.9%          |        |       | 40       | 13.6%         | 60     | 20.5%         |                     |          |
| LOG(MOV)<br>LOG(SUP)          | 10<br>10 | 12.5%<br>8.8% |          | 11.3%<br>6.8% |        |       | 20<br>20 | 11.9%<br>5.8% |        | 10.7%<br>5.0% |                     |          |
| LOG(CHEF)<br>LOG(CAT/CAT MAN) | ~ ~      | -             | 10<br>~  | 12.8%<br>-    |        |       | 10<br>10 | 5.7%<br>8.7%  |        | 6.7%<br>7.0%  |                     |          |
| MUSN                          | ~        | _             | ~        | -             | 10     | 25.0% | 10       | 20.0%         | 10     | 600.0%        |                     |          |

| GROUND TRADES                                                      | WO                                          | FLT SGT                                          | CHF TECH          | 1 SG1 1 CP1 1                                                         |                                           | SAC(T), Q-OPS 90187<br>if TG15 or L/CPL if Gnr |
|--------------------------------------------------------------------|---------------------------------------------|--------------------------------------------------|-------------------|-----------------------------------------------------------------------|-------------------------------------------|------------------------------------------------|
| PH TECH BIOMED SCIENTIST RADIOG ODP EH TECH RAF MEDIC NURSES SPINE | -<br>26 years 2 months<br>19 years 5 months | -<br>-<br>18 years 1 months<br>15 years 5 months |                   | 6 years 9 months 11 years 5 months 13 years 3 months 7 years 5 months | -<br>6 years 6 months<br>7 years 4 months |                                                |
| DENT HYG DENT NURSE                                                | 19 years 3 monuis                           | - 10 years o months                              |                   | - years 5 months                                                      | 2 years o months                          |                                                |
| PERS(SPT)                                                          | 27 years 10 months                          | 23 years 1 months                                |                   | 14 years 7 months                                                     | 6 years 4 months                          |                                                |
| LOG(MOV)<br>LOG(SUP)                                               | 29 years 1 months<br>29 years 4 months      | 22 years 6 months<br>25 years 11 months          |                   | 14 years 1 months<br>15 years 1 months                                | , ,                                       |                                                |
| LOG(CHEF)<br>LOG(CAT/CAT MAN)                                      | 31 years 7 months<br>30 years 8 months      | 25 years 1 months<br>26 years 4 months           |                   | 16 years 10 months<br>16 years 11 months                              | 9 years 9 months<br>9 years 6 months      |                                                |
| MUSN                                                               | -                                           | -                                                | 20 years 2 months | 12 years 6 months                                                     | 7 years 5 months                          |                                                |

| GROUND TRADES                                                      | WO                                          | FLT SGT                                          | CHF TECH          | SGT CPL                                                                    |                                                                  | SAC(T), Q-OPS 90187<br>if TG15 or L/CPL if Gnr |
|--------------------------------------------------------------------|---------------------------------------------|--------------------------------------------------|-------------------|----------------------------------------------------------------------------|------------------------------------------------------------------|------------------------------------------------|
| PH TECH BIOMED SCIENTIST RADIOG ODP EH TECH RAF MEDIC NURSES SPINE | -<br>45 years 4 months<br>47 years 4 months | -<br>-<br>37 years 3 months<br>38 years 2 months |                   | 29 years 3 months - 35 years 2 months 34 years 2 months 29 years 11 months | -<br>28 years 0 months<br>28 years 6 months<br>25 years 9 months |                                                |
| DENT HYG<br>DENT NURSE                                             | -                                           | -                                                |                   | -                                                                          | -                                                                |                                                |
| PERS(SPT)                                                          | 46 years 4 months                           | 42 years 6 months                                |                   | 35 years 7 months                                                          | 28 years 2 months                                                |                                                |
| LOG(MOV)<br>LOG(SUP)                                               | 47 years 1 months<br>48 years 6 months      | 42 years 8 months<br>44 years 11 months          |                   | 34 years 4 months<br>35 years 11 months                                    | 28 years 7 months<br>30 years 9 months                           |                                                |
| LOG(CHEF)<br>LOG(CAT/CAT MAN)                                      | 50 years 7 months<br>48 years 4 months      | *                                                |                   | 37 years 8 months<br>37 years 6 months                                     | 29 years 3 months<br>29 years 8 months                           |                                                |
| MUSN                                                               | -                                           | -                                                | 42 years 8 months | 37 years 2 months                                                          | 30 years 11 months                                               |                                                |