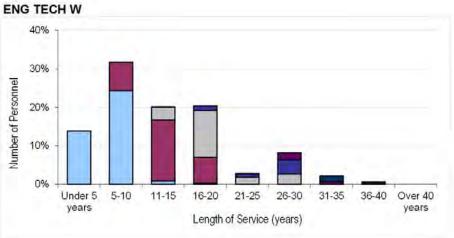

- a. Statistics concern trained regular RAF personnel who attained a paid rank promotion during the three-year period 1 April 2013 to 31 March 2016.
- b. Length of service has been calculated using entry date. There are known problems with the entry date information extracted from JPA. If personnel have transferred to the RAF from another Service, have served under an alternative assignment type (e.g. reserve forces), are re-entrants or have transferred from Other Ranks to Officers, their entry date may correspond to any of these events. The resulting LoS may reflect their current period of service, include previous service, or it may be the time that has elapsed since they first joined the Armed Forces, irrespective or any break in service. It will invariably include time spent on untrained strength.
- c. Small population sizes can create misleading averages. Where the actual number of promotions to paid rank by trade is less than or equal to 5 but greater than zero, average total length of service information has been suppressed and marked with a "-". Blank cells indicate no promotions have been recorded during the period. Greyed out cells have been used to create career profiles by trade as outlined in AP3376 Vol 2.