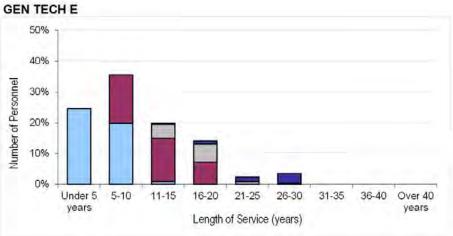

Table 2b. Trained Other Rank Paid Rank Promotions by Trade FY2015.2016

| GROUND TRADES            | W      | 0     | FLT    | SGT   | CHF T  | ECH   | SG     | T     | СР     | PL PL | SAC(T),<br>90187 if |       |
|--------------------------|--------|-------|--------|-------|--------|-------|--------|-------|--------|-------|---------------------|-------|
|                          | Number | Rate  | Number              | Rate  |
| TOTAL                    | 140    | 10.8% | 290    | 8.0%  | 210    | 13.3% | 700    | 10.6% | 1100   | 13.2% | 460                 | 27.0% |
| A ENG TECH               | 40     | 17.1% | 70     | 11.4% |        |       |        |       |        |       |                     |       |
| A TECH AV                |        |       |        |       | 80     | 15.1% | 130    | 19.3% | 240    | 26.5% | 100                 | 43.8% |
| A TECH M                 |        |       |        |       | 100    | 15.4% | 120    | 15.2% |        | 15.9% | 130                 | 30.5% |
| ENG TECH W               | ~      | -     | ~      | -     | 10     | 4.8%  | 30     | 8.9%  |        | 13.0% | 30                  | 53.7% |
| ICT                      | 10     | 7.2%  | 20     | 3.9%  |        |       | 40     | 5.0%  | 40     | 7.2%  | 110                 | 72.8% |
| ICT CIT                  |        |       |        |       |        |       | ~      | -     | ~      | -     |                     |       |
| GEN ENG TECH             | 10     | 18.9% | 10     | 9.7%  |        |       |        |       |        |       |                     |       |
| GEN TECH E               |        |       |        |       | ~      | -     | ~      | -<br> | 30     | 19.7% | 20                  | 48.4% |
| GEN TECH M               |        |       |        |       | 10     | 7.3%  | 10     | 5.3%  | 10     | 4.4%  | 20                  | 56.3% |
| GEN TECH WS              |        |       |        |       | ~      | -     |        |       | ~      |       | -                   |       |
| LOG(DRIVER)              | ~      | -     | 10     | 7.6%  |        |       | 20     | 5.8%  | 20     | 4.3%  |                     |       |
| RAFP                     | 10     | 9.0%  | 20     | 8.8%  |        |       | 40     | 12.5% |        | 13.1% |                     |       |
| GNR                      | ~      | -     | 20     | 7.2%  |        |       | 30     | 7.5%  | 70     | 33.3% | 70                  | 9.0%  |
| FFTR                     | ~      | -     | 10     | 9.0%  |        |       | 10     | 5.8%  |        | 7.0%  |                     |       |
| ATC                      | 10     | 11.9% | 10     | 5.0%  |        |       | 10     | N/A   |        |       |                     |       |
| FOM/FOA                  | ~      | -     | 10     | 10.3% |        |       | 40     | 15.5% | 60     | 15.3% |                     |       |
| RAF PTI                  | 10     | 12.2% | 10     | 9.0%  |        |       | 10     | 6.3%  | 30     | N/A   |                     |       |
| INT AN(V)                | ~      | -     | ~      | -     |        |       | ~      | -     | 10     | 11.1% | -                   | -     |
| INT AN                   | ~      | -     | 10     | 4.9%  |        |       | 20     | 12.0% | 20     | 8.1%  |                     |       |
| ASMOP                    | ~      | -     | 10     | 7.3%  |        |       | 10     | 8.0%  | 20     | 7.7%  |                     |       |
| SNCO WC                  | ~      | D-    | ~      | 11 (3 |        |       | ~      | N/A   |        |       |                     |       |
| SE FITT                  | ~      | - 1   | ~      |       |        |       | 10     | 5.0%  | 30     | 12.2% |                     |       |
| PHOTOGRAPHER<br>AIR CART | -      |       | ~      | -     |        |       | ~ ~    |       | ~      | 9     |                     |       |

Table 4b. Trained Other Ranks Average Age on Paid Rank Promotion by Trade FY2013.2014 - FY2015.2016

| GROUND TRADES                           | WO                                                            | FLT SGT                                                      | CHF TECH                                                     | SGT                                                         | CPL                                                          | SAC(T), Q-OPS 90187<br>if TG15 or L/CPL if Gnr |
|-----------------------------------------|---------------------------------------------------------------|--------------------------------------------------------------|--------------------------------------------------------------|-------------------------------------------------------------|--------------------------------------------------------------|------------------------------------------------|
| TOTAL                                   | 48 years 0 months                                             | 42 years 11 months                                           | 41 years 4 months                                            | 34 years 10 months                                          | 28 years 10 months                                           | 24 years 9 months                              |
| A ENG TECH                              | 50 years 1 months                                             | 45 years 5 months                                            |                                                              |                                                             |                                                              |                                                |
| A TECH AV                               |                                                               |                                                              | 40 years 11 months                                           | 35 years 7 months                                           | 28 years 7 months                                            |                                                |
| A TECH M<br>ENG TECH W                  | 50 years 6 months                                             | 46 years 2 months                                            | 41 years 0 months<br>42 years 7 months                       | 36 years 0 months<br>35 years 4 months                      | 30 years 3 months<br>29 years 4 months                       |                                                |
| ICT                                     | 48 years 10 months                                            | 43 years 7 months                                            | ,                                                            | 35 years 6 months                                           | 28 years 11 months                                           | ,                                              |
| ICT CIT                                 | ,                                                             | ,                                                            |                                                              | 36 years 8 months                                           | 30 years 8 months                                            |                                                |
| GEN ENG TECH                            | 51 years 0 months                                             | 46 years 0 months                                            |                                                              |                                                             |                                                              |                                                |
| GEN TECH E<br>GEN TECH M<br>GEN TECH WS |                                                               |                                                              | 43 years 6 months<br>42 years 10 months<br>44 years 7 months | 35 years 2 months<br>35 years 0 months<br>35 years 1 months | 28 years 5 months<br>30 years 0 months<br>31 years 1 months  | ,                                              |
| LOG(DRIVER)                             | 46 years 7 months                                             | 44 years 10 months                                           | TT your o' Thomas                                            | 35 years 11 months                                          | 28 years 5 months                                            | 20 your 7 monard                               |
| RAFP<br>GNR<br>FFTR                     | 47 years 11 months<br>47 years 10 months<br>47 years 0 months | 44 years 1 months<br>41 years 11 months<br>41 years 2 months |                                                              | 35 years 2 months<br>33 years 2 months<br>36 years 0 months | 27 years 9 months<br>28 years 1 months<br>27 years 10 months | 26 years 7 months                              |
| ATC<br>FOM/FOA                          | 42 years 11 months<br>46 years 6 months                       | 36 years 3 months<br>41 years 9 months                       |                                                              | 25 years 2 months<br>34 years 8 months                      | 27 years 5 months                                            |                                                |
| RAF PTI                                 | 46 years 11 months                                            | 39 years 6 months                                            |                                                              | 32 years 1 months                                           | 25 years 1 months                                            |                                                |
| INT AN(V)<br>INT AN                     | -<br>44 years 3 months                                        | 38 years 3 months<br>39 years 10 months                      |                                                              | 33 years 6 months<br>34 years 0 months                      | 31 years 1 months<br>27 years 11 months                      | 26 years 6 months                              |
| ASMOP/SNCO WC                           | 44 years 1 months                                             | 41 years 4 months                                            |                                                              | 33 years 1 months                                           | 28 years 3 months                                            |                                                |
| SE FITT                                 | -                                                             | 45 years 0 months                                            |                                                              | 36 years 1 months                                           | 30 years 1 months                                            |                                                |
| PHOTOGRAPHER<br>AIR CART                | -                                                             | - 3                                                          |                                                              | 38 years 6 months<br>34 years 0 months                      | 33 years 5 months<br>27 years 11 months                      |                                                |