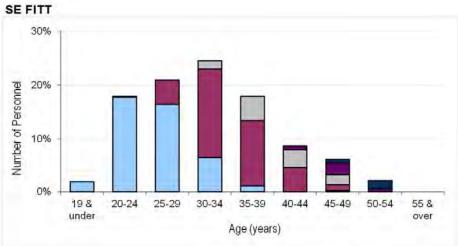

### Table 4a. Trained Officer Average Age on Paid Rank Promotion by Branch FY2013.2014 - FY2015.2016

| BRANCH          | AM & ABOVE | AVM                | AIR CDRE           | GP CAPT            | WG CDR             | SQN LDR            | FLT LT             |
|-----------------|------------|--------------------|--------------------|--------------------|--------------------|--------------------|--------------------|
| TOTAL           |            | 49 years 11 months | 48 years 2 months  | 45 years 6 months  | 40 years 5 months  | 36 years 6 months  | 28 years 8 months  |
| PILOTS          | 0          | 48 years 4 months  | 47 years 8 months  | 44 years 6 months  | 38 years 11 months | 34 years 7 months  | 26 years 4 months  |
| WSO             |            |                    | 47 years 10 months | 44 years 8 months  | 40 years 6 months  | 37 years 9 months  | 33 years 6 months  |
| ATC             |            |                    | 2                  | 10.00              | 41 years 6 months  | 37 years 3 months  | 29 years 4 months  |
| ABM             |            |                    |                    | -                  | 40 years 8 months  | 35 years 10 months | 28 years 11 months |
| INT             |            | -                  |                    | -                  | 39 years 10 months | 36 years 0 months  | 28 years 9 months  |
| REGT            |            |                    | 3                  | 46 years 8 months  | 42 years 10 months | 38 years 3 months  | 27 years 10 months |
| FLT OPS         |            |                    |                    |                    | 41 years 11 months | 38 years 3 months  | 28 years 11 months |
| PROV            |            |                    |                    |                    | 42 years 9 months  | 38 years 11 months | 29 years 0 months  |
| ENG (AS)        |            | 1.4                | 49 years 6 months  | 44 years 10 months | 40 years 0 months  | 36 years 0 months  | 27 years 5 months  |
| ENG (CE)        |            | -                  |                    | 45 years 1 months  | 41 years 5 months  | 37 years 2 months  | 29 years 10 months |
| LOGISTICS       |            |                    |                    | 44 years 5 months  | 40 years 10 months | 36 years 6 months  | 30 years 2 months  |
| PERSONNEL       |            | 1                  | -                  | 44 years 9 months  | 40 years 0 months  | 38 years 2 months  | 29 years 2 months  |
| MED             |            |                    | -                  | 47 years 7 months  | 38 years 7 months  | 30 years 9 months  |                    |
| MED SPT         |            |                    |                    |                    | 42 years 3 months  | 37 years 5 months  | 33 years 6 months  |
| DENTAL          |            |                    |                    | -                  |                    | 31 years 4 months  |                    |
| CHAPS           |            | -                  |                    | 4                  | 47 years 10 months | 42 years 8 months  |                    |
| LEGAL           |            |                    | -                  | _                  | 38 years 2 months  | 35 years 9 months  |                    |
| MUSIC           |            |                    |                    |                    |                    |                    |                    |
| NURSING OFFICER |            |                    |                    | -                  | 44 years 5 months  | 37 years 8 months  | 30 years 0 months  |

Table 4b. Trained Other Ranks Average Age on Paid Rank Promotion by Trade FY2013.2014 - FY2015.2016

| GROUND TRADES                           | WO                                                            | FLT SGT                                                      | CHF TECH                                                     | SGT                                                         | CPL                                                          | SAC(T), Q-OPS 90187<br>if TG15 or L/CPL if Gnr |
|-----------------------------------------|---------------------------------------------------------------|--------------------------------------------------------------|--------------------------------------------------------------|-------------------------------------------------------------|--------------------------------------------------------------|------------------------------------------------|
| TOTAL                                   | 48 years 0 months                                             | 42 years 11 months                                           | 41 years 4 months                                            | 34 years 10 months                                          | 28 years 10 months                                           | 24 years 9 months                              |
| A ENG TECH                              | 50 years 1 months                                             | 45 years 5 months                                            |                                                              |                                                             |                                                              |                                                |
| A TECH AV                               |                                                               |                                                              | 40 years 11 months                                           | 35 years 7 months                                           | 28 years 7 months                                            |                                                |
| A TECH M<br>ENG TECH W                  | 50 years 6 months                                             | 46 years 2 months                                            | 41 years 0 months<br>42 years 7 months                       | 36 years 0 months<br>35 years 4 months                      | 30 years 3 months<br>29 years 4 months                       |                                                |
| ICT                                     | 48 years 10 months                                            | 43 years 7 months                                            | ,                                                            | 35 years 6 months                                           | 28 years 11 months                                           | ,                                              |
| ICT CIT                                 | ,                                                             | ,                                                            |                                                              | 36 years 8 months                                           | 30 years 8 months                                            |                                                |
| GEN ENG TECH                            | 51 years 0 months                                             | 46 years 0 months                                            |                                                              |                                                             |                                                              |                                                |
| GEN TECH E<br>GEN TECH M<br>GEN TECH WS |                                                               |                                                              | 43 years 6 months<br>42 years 10 months<br>44 years 7 months | 35 years 2 months<br>35 years 0 months<br>35 years 1 months | 28 years 5 months<br>30 years 0 months<br>31 years 1 months  | ,                                              |
| LOG(DRIVER)                             | 46 years 7 months                                             | 44 years 10 months                                           | TT your o' Thomas                                            | 35 years 11 months                                          | 28 years 5 months                                            | 20 your 7 monard                               |
| RAFP<br>GNR<br>FFTR                     | 47 years 11 months<br>47 years 10 months<br>47 years 0 months | 44 years 1 months<br>41 years 11 months<br>41 years 2 months |                                                              | 35 years 2 months<br>33 years 2 months<br>36 years 0 months | 27 years 9 months<br>28 years 1 months<br>27 years 10 months | 26 years 7 months                              |
| ATC<br>FOM/FOA                          | 42 years 11 months<br>46 years 6 months                       | 36 years 3 months<br>41 years 9 months                       |                                                              | 25 years 2 months<br>34 years 8 months                      | 27 years 5 months                                            |                                                |
| RAF PTI                                 | 46 years 11 months                                            | 39 years 6 months                                            |                                                              | 32 years 1 months                                           | 25 years 1 months                                            |                                                |
| INT AN(V)<br>INT AN                     | -<br>44 years 3 months                                        | 38 years 3 months<br>39 years 10 months                      |                                                              | 33 years 6 months<br>34 years 0 months                      | 31 years 1 months<br>27 years 11 months                      | 26 years 6 months                              |
| ASMOP/SNCO WC                           | 44 years 1 months                                             | 41 years 4 months                                            |                                                              | 33 years 1 months                                           | 28 years 3 months                                            |                                                |
| SE FITT                                 | -                                                             | 45 years 0 months                                            |                                                              | 36 years 1 months                                           | 30 years 1 months                                            |                                                |
| PHOTOGRAPHER<br>AIR CART                | -                                                             | - 3                                                          |                                                              | 38 years 6 months<br>34 years 0 months                      | 33 years 5 months<br>27 years 11 months                      |                                                |