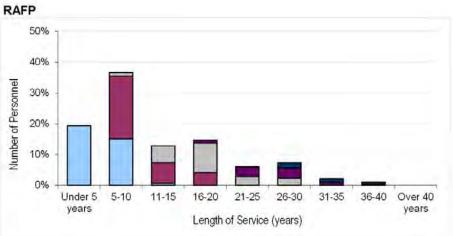

Trade data suppressed due to small population size, as per footnote.



















<sup>&</sup>lt;sup>1</sup> To avoid misleading representation, demographic information has been suppressed where the total regular strength of a trade is less than 5.

Table 7a. RAF Trained Regular Officer Demographics by Length of Service, Paid Rank and Branch
As at 1 April 2016























































Table 7b. RAF Trained Regular Non-Commissioned Aircrew Demographics by Length of Service, Paid Rank & Trade

As at 1 April 2016













Table 7c. RAF Trained Regular Ground Trade Demographics by Length of Service, Paid Rank and Trade
As at 1 April 2016





































































































<sup>&</sup>lt;sup>1</sup> To avoid misleading representation, demographic information has been suppressed where the total regular strength of a trade is less than 5.



Table 8a. RAF Officer and Non-Commissioned Aircrew Structures Ratios by Strength<sup>1</sup>
As at 1 April 2016

| BRANCH                  |            |     |          | PAID RANK |        |         |     |
|-------------------------|------------|-----|----------|-----------|--------|---------|-----|
|                         | AM & ABOVE | AVM | AIR CDRE | GP CAPT   | WG CDR | SQN LDR | JO  |
| OFFICERS                |            | 2.1 | 3.2      | 4.1       | 3.3    | 2.1     | 1.5 |
| PILOTS                  |            | 1.8 | 2.6      | 2.4       |