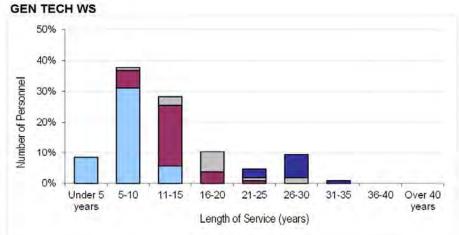

2016





















































































Trade data suppressed due to small population size, as per footnote.



















<sup>&</sup>lt;sup>1</sup> To avoid misleading representation, demographic information has been suppressed where the total regular strength of a trade is less than 5.

Table 7a. RAF Trained Regular Officer Demographics by Length of Service, Paid Rank and Branch
As at 1 April 2016























































Table 7b. RAF Trained Regular Non-Commissioned Aircrew Demographics by Length of Service, Paid Rank & Trade

As at 1 April 2016













Table 7c. RAF Trained Regular Ground Trade Demographics by Length of Service, Paid Rank and Trade
As at 1 April 2016





































































































<sup>&</sup>lt;sup>1</sup> To avoid misleading representation, demographic information has been suppressed where the total regular strength of a trade is less than 5.



Table 8a. RAF Officer and Non-Commissioned Aircrew Structures Ratios by Strength<sup>1</sup>
As at 1 April 2016

| BRANCH                  |            |     |          | PAID RANK |        |         |     |
|-------------------------|------------|-----|----------|-----------|--------|---------|-----|
|                         | AM & ABOVE | AVM | AIR CDRE | GP CAPT   | WG CDR | SQN LDR | JO  |
| OFFICERS                |            | 2.1 | 3.2      | 4.1       | 3.3    | 2.1     | 1.5 |
| PILOTS                  |            | 1.8 | 2.6      | 2.4