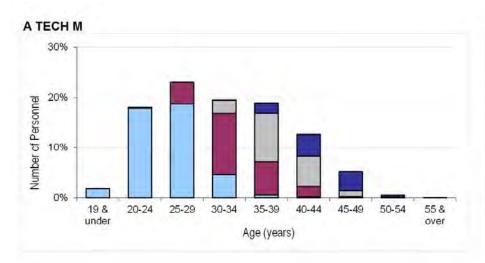

|                                                                                   | 12     |                     |                                    | Inta                 | ake to Traini       | ng                                 |                                          |                     |                                    | Two contracts and St         |                                             |
|-----------------------------------------------------------------------------------|--------|---------------------|------------------------------------|----------------------|---------------------|------------------------------------|------------------------------------------|---------------------|------------------------------------|------------------------------|---------------------------------------------|
|                                                                                   | F      | rom Civil Life      | э                                  | From Another Service |                     |                                    | Transfers between Other Ranks & Officers |                     |                                    | Untrained to Trained         |                                             |
| Branch / Trade                                                                    | Number | As a % of total ITT | As a % of closing trained strength | Number               | As a % of total ITT | As a % of closing trained strength | Number                                   | As a % of total ITT | As a % of closing trained strength | Number                       | As a % of<br>closing<br>trained<br>strength |
| NCA TOTAL                                                                         | 20     | 92.3%               | 3.0%                               | ~                    | 7.7%                | 0.3%                               |                                          | 0.0%                | 0.0%                               | 30                           | 4.2%                                        |
| NCA WSOp (A ENG) NCA WSOp (CREW) NCA WSOp (EW_ACC) NCA WSOp (L) UNKNOWN WSOp      |        |                     |                                    |                      |                     |                                    |                                          |                     |                                    | 30 ~                         | 0.0%<br>6.0%<br>2.1%<br>0.0%<br>N/A         |
| GROUND TRADES TOTAL                                                               | 1 890  | 99.2%               | 8.0%                               | 10                   | 0.7%                | 0.1%                               | ~                                        | 0.1%                | 0.0%                               | 1 450                        | 6.2%                                        |
| A ENG TECH<br>A TECH AV<br>A TECH M<br>ENG TECH W<br>Unknown TG1<br>Trade Group 1 | 480    | 99.8%               | 6.7%                               |                      | 0.2%                | 0.0%                               |                                          | 0.0%                | 0.0%                               | 100<br>180<br>60<br>~<br>350 | 0.0%<br>4.2%<br>5.8%<br>5.5%<br>N/A<br>4.9% |
| ICT<br>ICT CIT<br>Trade Group 4                                                   | 190    | 97.9%               | 8.5%                               | ~                    | 2.1%                | 0.2%                               |                                          | 0.0%                | 0.0%                               | 80<br>-<br>80                | 4.0%<br>0.0%<br>3.8%                        |
| GEN ENG TECH GEN TECH E GEN TECH M GEN TECH WS Trade Group 5                      | 160    | 99.4%               | 13.7%                              | ~                    | 0.6%                | 0.1%                               |                                          | 0.0%                | 0.0%                               | 40<br>50<br>~<br><b>90</b>   | 0.0%<br>10.1%<br>7.2%<br>2.8%<br>7.4%       |
| LOG(DRIVER)<br>Trade Group 6                                                      | 100    | 100.0%              | 10.5%                              |                      | 0.0%                | 0.0%                               |                                          | 0.0%                | 0.0%                               | 90<br><b>90</b>              | 10.1%<br>10.1%                              |