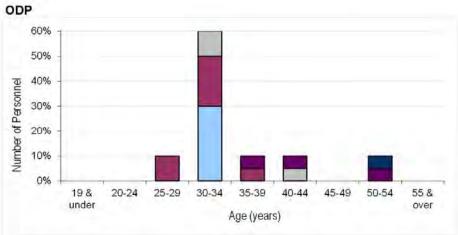

| GROUND TRADES                 | W        | <b>'</b> O    | FLT      | SGT           | CHF T  | ECH   | so       | ŧΤ            | CF     | PL            | SAC(T),<br>90187 if |          |
|-------------------------------|----------|---------------|----------|---------------|--------|-------|----------|---------------|--------|---------------|---------------------|----------|
|                               | Number   | Rate          | Number   | Rate          | Number | Rate  | Number   | Rate          | Number | Rate          | Number              | Rate     |
| PH TECH<br>BIOMED SCIENTIST   | -        | -             | ~<br>-   | -             |        |       | ~ ~      | -             | -      | -             | ~                   | N/A      |
| RADIOG<br>ODP<br>EH TECH      | -        | -             | ~        | -             |        |       | ~<br>-   | -             | -      | -             | ~                   | -<br>N/A |
| RAF MEDIC<br>NURSES SPINE     | ~        | -<br>-        | 10<br>10 | 9.4%<br>7.8%  |        |       | 10<br>20 | 8.1%<br>11.5% |        | 5.2%<br>N/A   |                     | N/A      |
| DENT HYG<br>DENT TECH         | -        | -             | -        | -             |        |       | -        | -             |        |               |                     |          |
| DENT NURSE                    | -        | -             | ~        | _             |        |       | ~        | -             | ~      | -             |                     |          |
| PERS(SPT)                     | ~        | -             | 20       | 5.9%          |        |       | 40       | 13.6%         | 60     | 20.5%         |                     |          |
| LOG(MOV)<br>LOG(SUP)          | 10<br>10 | 12.5%<br>8.8% |          | 11.3%<br>6.8% |        |       | 20<br>20 | 11.9%<br>5.8% |        | 10.7%<br>5.0% |                     |          |
| LOG(CHEF)<br>LOG(CAT/CAT MAN) | ~ ~      | -             | 10<br>~  | 12.8%<br>-    |        |       | 10<br>10 | 5.7%<br>8.7%  |        | 6.7%<br>7.0%  |                     |          |
| MUSN                          | ~        | _             | ~        | -             | 10     | 25.0% | 10       | 20.0%         | 10     | 600.0%        |                     |          |

| GROUND TRADES                                                      | WO                                          | FLT SGT                                          | CHF TECH          | 1 SG1 1 CP1 1                                                         |                                           | SAC(T), Q-OPS 90187<br>if TG15 or L/CPL if Gnr |
|--------------------------------------------------------------------|---------------------------------------------|--------------------------------------------------|-------------------|-----------------------------------------------------------------------|-------------------------------------------|------------------------------------------------|
| PH TECH BIOMED SCIENTIST RADIOG ODP EH TECH RAF MEDIC NURSES SPINE | -<br>26 years 2 months<br>19 years 5 months | -<br>-<br>18 years 1 months<br>15 years 5 months |                   | 6 years 9 months 11 years 5 months 13 years 3 months 7 years 5 months | -<br>6 years 6 months<br>7 years 4 months |                                                |
| DENT HYG DENT NURSE                                                | 19 years 3 monuis                           | - 10 years o months                              |                   | - years 5 months                                                      | 2 years o months                          |                                                |
| PERS(SPT)                                                          | 27 years 10 months                          | 23 years 1 months                                |                   | 14 years 7 months                                                     | 6 years 4 months                          |                                                |
| LOG(MOV)<br>LOG(SUP)                                               | 29 years 1 months<br>29 years 4 months      | 22 years 6 months<br>25 years 11 months          |                   | 14 years 1 months<br>15 years 1 months                                | , ,                                       |                                                |
| LOG(CHEF)<br>LOG(CAT/CAT MAN)                                      | 31 years 7 months<br>30 years 8 months      | 25 years 1 months<br>26 years 4 months           |                   | 16 years 10 months<br>16 years 11 months                              | 9 years 9 months<br>9 years 6 months      |                                                |
| MUSN                                                               | -                                           | -                                                | 20 years 2 months | 12 years 6 months                                                     | 7 years 5 months                          |                                                |

| GROUND TRADES                                                      | WO                                          | FLT SGT                                          | CHF TECH          | SGT CPL                                                                    |                                                                  | SAC(T), Q-OPS 90187<br>if TG15 or L/CPL if Gnr |
|--------------------------------------------------------------------|---------------------------------------------|--------------------------------------------------|-------------------|----------------------------------------------------------------------------|------------------------------------------------------------------|------------------------------------------------|
| PH TECH BIOMED SCIENTIST RADIOG ODP EH TECH RAF MEDIC NURSES SPINE | -<br>45 years 4 months<br>47 years 4 months | -<br>-<br>37 years 3 months<br>38 years 2 months |                   | 29 years 3 months - 35 years 2 months 34 years 2 months 29 years 11 months | -<br>28 years 0 months<br>28 years 6 months<br>25 years 9 months |                                                |
| DENT HYG<br>DENT NURSE                                             | -                                           | -                                                |                   | -                                                                          | -                                                                |                                                |
| PERS(SPT)                                                          | 46 years 4 months                           | 42 years 6 months                                |                   | 35 years 7 months                                                          | 28 years 2 months                                                |                                                |
| LOG(MOV)<br>LOG(SUP)                                               | 47 years 1 months<br>48 years 6 months      | 42 years 8 months<br>44 years 11 months          |                   | 34 years 4 months<br>35 years 11 months                                    | 28 years 7 months<br>30 years 9 months                           |                                                |
| LOG(CHEF)<br>LOG(CAT/CAT MAN)                                      | 50 years 7 months<br>48 years 4 months      | *                                                |                   | 37 years 8 months<br>37 years 6 months                                     | 29 years 3 months<br>29 years 8 months                           |                                                |
| MUSN                                                               | -                                           | -                                                | 42 years 8 months | 37 years 2 months                                                          | 30 years 11 months                                               |                                                |