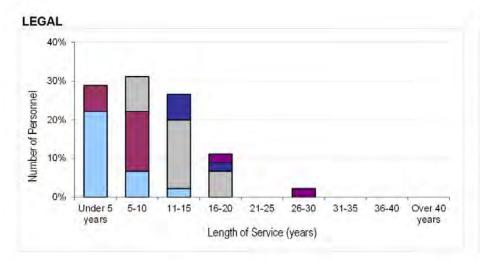

il 2016



















































# Table 6b. RAF Trained Regular Non-Commissioned Aircrew Demographics by Age, Paid Rank and Trade As at 1 April 2016















## Table 6c. RAF Trained Regular Ground Trade Demographics by Age, Paid Rank and Trade As at 1 April 2016





















































































Trade data suppressed due to small population size, as per footnote.



















<sup>&</sup>lt;sup>1</sup> To avoid misleading representation, demographic information has been suppressed where the total regular strength of a trade is less than 5.

Table 7a. RAF Trained Regular Officer Demographics by Length of Service, Paid Rank and Branch
As at 1 April 2016























































Table 7b. RAF Trained Regular Non-Commissioned Aircrew Demographics by Length of Service, Paid Rank & Trade

As at 1 April 2016













Table 7c. RAF Trained Regular Ground Trade Demographics by Length of Service, Paid Rank and Trade
As at 1 April 2016





































































































<sup>&</sup>lt;sup>1</sup> To avoid misleading representation, demographic information has been suppressed where the total regular strength of a trade is less than 5.



Table 8a. RAF Officer and Non-Commissioned Aircrew Structures Ratios by Strength<sup>1</sup>
As at 1 April 2016

| BRANCH                  |            |     |          | PAID RANK |        |         |     |
|-------------------------|------------|-----|----------|