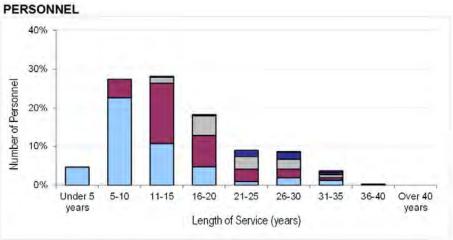

### Contents

| Chapter 1. |                                                                                                                             |         |
|------------|-----------------------------------------------------------------------------------------------------------------------------|---------|
| Table 1    | Intake to Training (ITT) and Untrained to Trained flows by Branch/Trade and Flow Type for FY15.16                           | Page 3  |
| Chapter 2. |                                                                                                                             |         |
| Table 2a   | Trained Officer Paid Ranks Promotions by Branch for FY15.16                                                                 | Page 8  |
| Table 2b   | Trained Other Ranks Paid Rank Promotions by Trade for FY15.16                                                               | Page 9  |
| Table 3a   | Trained Officer Average Total Length of Service on Paid Rank Promotion by Branch for the period 1 Apr 2013 – 31 Mar 2016    | Page 11 |
| Table 3b   | Trained Other Ranks Average Total Length of Service on Paid Rank Promotion by Trade for the period 1 Apr 2013 – 31 Mar 2016 | Page 12 |
| Table 4a   | Trained Officer Average Age on Paid Rank Promotion by Branch for the period 1 Apr 2013 – 31 Mar 2016                        | Page 14 |
| Table 4b   | Trained Other Ranks Average Age on Paid Rank Promotion by Trade for the period 1 Apr 2013 – 31 Mar 2016                     | Page 15 |
| Table 5a   | RAF Trained Regular Officer & Non-Commissioned Aircrew Strength vs Liability by Branch and Rank as at 1 Apr 2016            | Page 17 |
| Table 5b   | RAF Trained Regular Ground Trade Strength vs Liability by Trade and Rank as at 1 Apr 2016                                   | Page 21 |
| Table 6a   | RAF Trained Regular Officer Demographics by Age, Paid Rank and Branch as at 1 Apr 2016                                      | Page 27 |
| Table 6b   | RAF Trained Regular Non-Commissioned Officer Demographics by Age, Paid Rank and Trade as at 1 Apr 2016                      | Page 33 |
| Table 6c   | RAF Trained Regular Ground Trades Demographics by Age, Paid Rank and Trade as at 1 Apr 2016                                 | Page 35 |
| Table 7a   | RAF Trained Regular Officer Demographics by Length of Service, Paid Rank and Branch as at 1 Apr 2016                        | Page 46 |
| Table 7b   | RAF Trained Regular Non-Commissioned Aircrew Demographics by Length of Service, Paid Rank and Trade as at 1 Apr 2016        | Page 52 |
| Table 7c   | RAF Trained Regular Ground Trades Demographics by Length of Service, Paid Rank and Trade as at 1 Apr 2016                   | Page 54 |
| Table 8a   | RAF Officer and Non-Commissioned Aircrew Structures Ratio by Strength as at 1 Apr 2016                                      | Page 65 |
| Table 8b   | RAF Ground Trades Structures Ratio by Strength as at 1 Apr 2016                                                             | Page 66 |
| Chapter 3. |                                                                                                                             |         |
| Table 9a   | RAF Officer Outflow from Trained Regular Strength                                                                           | Page 68 |
| Table 9b   | RAF Non-Commissioned Aircrew Outflow from Trained Regular Strength                                                          | Page 72 |
| Table 9c   | RAF Ground Trades Outflow from Trained Regular Strength                                                                     | Page 73 |
| Table 10.  | Outflow Numbers and Average Return of Service (RoS) by Branch/Trade.                                                        | Page 81 |
| Table 10.  | Outflow Numbers and Average Return of Service (RoS) by Branch/Trade.                                                        | Page 81 |