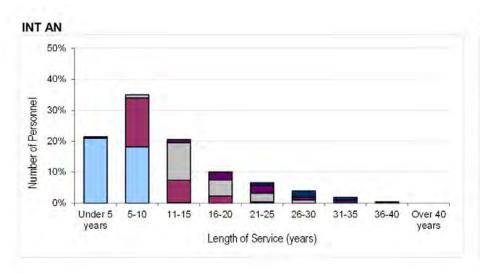

Table 2b. Trained Other Rank Paid Rank Promotions by Trade FY2015.2016

| GROUND TRADES            | W      | 0     | FLT    | SGT   | CHF T  | ECH   | SG     | T     | СР     | PL PL | SAC(T),<br>90187 if |       |
|--------------------------|--------|-------|--------|-------|--------|-------|--------|-------|--------|-------|---------------------|-------|
|                          | Number | Rate  | Number              | Rate  |
| TOTAL                    | 140    | 10.8% | 290    | 8.0%  | 210    | 13.3% | 700    | 10.6% | 1100   | 13.2% | 460                 | 27.0% |
| A ENG TECH               | 40     | 17.1% | 70     | 11.4% |        |       |        |       |        |       |                     |       |
| A TECH AV                |        |       |        |       | 80     | 15.1% | 130    | 19.3% | 240    | 26.5% | 100                 | 43.8% |
| A TECH M                 |        |       |        |       | 100    | 15.4% | 120    | 15.2% |        | 15.9% | 130                 | 30.5% |
| ENG TECH W               | ~      | -     | ~      | -     | 10     | 4.8%  | 30     | 8.9%  |        | 13.0% | 30                  | 53.7% |
| ICT                      | 10     | 7.2%  | 20     | 3.9%  |        |       | 40     | 5.0%  | 40     | 7.2%  | 110                 | 72.8% |
| ICT CIT                  |        |       |        |       |        |       | ~      | -     | ~      | -     |                     |       |
| GEN ENG TECH             | 10     | 18.9% | 10     | 9.7%  |        |       |        |       |        |       |                     |       |
| GEN TECH E               |        |       |        |       | ~      | -     | ~      | -<br> | 30     | 19.7% | 20                  | 48.4% |
| GEN TECH M               |        |       |        |       | 10     | 7.3%  | 10     | 5.3%  | 10     | 4.4%  | 20                  | 56.3% |
| GEN TECH WS              |        |       |        |       | ~      | -     |        |       | ~      |       | -                   |       |
| LOG(DRIVER)              | ~      | -     | 10     | 7.6%  |        |       | 20     | 5.8%  | 20     | 4.3%  |                     |       |
| RAFP                     | 10     | 9.0%  | 20     | 8.8%  |        |       | 40     | 12.5% |        | 13.1% |                     |       |
| GNR                      | ~      | -     | 20     | 7.2%  |        |       | 30     | 7.5%  | 70     | 33.3% | 70                  | 9.0%  |
| FFTR                     | ~      | -     | 10     | 9.0%  |        |       | 10     | 5.8%  |        | 7.0%  |                     |       |
| ATC                      | 10     | 11.9% | 10     | 5.0%  |        |       | 10     | N/A   |        |       |                     |       |
| FOM/FOA                  | ~      | -     | 10     | 10.3% |        |       | 40     | 15.5% | 60     | 15.3% |                     |       |
| RAF PTI                  | 10     | 12.2% | 10     | 9.0%  |        |       | 10     | 6.3%  | 30     | N/A   |                     |       |
| INT AN(V)                | ~      | -     | ~      | -     |        |       | ~      | -     | 10     | 11.1% | -                   | -     |
| INT AN                   | ~      | -     | 10     | 4.9%  |        |       | 20     | 12.0% | 20     | 8.1%  |                     |       |
| ASMOP                    | ~      | -     | 10     | 7.3%  |        |       | 10     | 8.0%  | 20     | 7.7%  |                     |       |
| SNCO WC                  | ~      | D-    | ~      | 11 (3 |        |       | ~      | N/A   |        |       |                     |       |
| SE FITT                  | ~      | - 1   | ~      |       |        |       | 10     | 5.0%  | 30     | 12.2% |                     |       |
| PHOTOGRAPHER<br>AIR CART | -      |       | ~      | -     |        |       | ~ ~    |       | ~      | 9     |                     |       |