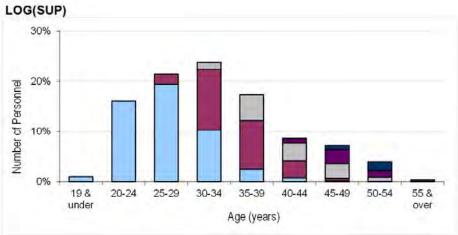

Table 4b. Trained Other Ranks Average Age on Paid Rank Promotion by Trade FY2013.2014 - FY2015.2016

| GROUND TRADES                           | WO                                                            | FLT SGT                                                      | CHF TECH                                                     | SGT                                                         | CPL                                                          | SAC(T), Q-OPS 90187<br>if TG15 or L/CPL if Gnr |
|-----------------------------------------|---------------------------------------------------------------|--------------------------------------------------------------|--------------------------------------------------------------|-------------------------------------------------------------|--------------------------------------------------------------|------------------------------------------------|
| TOTAL                                   | 48 years 0 months                                             | 42 years 11 months                                           | 41 years 4 months                                            | 34 years 10 months                                          | 28 years 10 months                                           | 24 years 9 months                              |
| A ENG TECH                              | 50 years 1 months                                             | 45 years 5 months                                            |                                                              |                                                             |                                                              |                                                |
| A TECH AV                               |                                                               |                                                              | 40 years 11 months                                           | 35 years 7 months                                           | 28 years 7 months                                            |                                                |
| A TECH M<br>ENG TECH W                  | 50 years 6 months                                             | 46 years 2 months                                            | 41 years 0 months<br>42 years 7 months                       | 36 years 0 months<br>35 years 4 months                      | 30 years 3 months<br>29 years 4 months                       |                                                |
| ICT                                     | 48 years 10 months                                            | 43 years 7 months                                            | ,                                                            | 35 years 6 months                                           | 28 years 11 months                                           | ,                                              |
| ICT CIT                                 | ,                                                             | ,                                                            |                                                              | 36 years 8 months                                           | 30 years 8 months                                            |                                                |
| GEN ENG TECH                            | 51 years 0 months                                             | 46 years 0 months                                            |                                                              |                                                             |                                                              |                                                |
| GEN TECH E<br>GEN TECH M<br>GEN TECH WS |                                                               |                                                              | 43 years 6 months<br>42 years 10 months<br>44 years 7 months | 35 years 2 months<br>35 years 0 months<br>35 years 1 months | 28 years 5 months<br>30 years 0 months<br>31 years 1 months  | ,                                              |
| LOG(DRIVER)                             | 46 years 7 months                                             | 44 years 10 months                                           | TT your o' Thomas                                            | 35 years 11 months                                          | 28 years 5 months                                            | 20 your 7 monard                               |
| RAFP<br>GNR<br>FFTR                     | 47 years 11 months<br>47 years 10 months<br>47 years 0 months | 44 years 1 months<br>41 years 11 months<br>41 years 2 months |                                                              | 35 years 2 months<br>33 years 2 months<br>36 years 0 months | 27 years 9 months<br>28 years 1 months<br>27 years 10 months | 26 years 7 months                              |
| ATC<br>FOM/FOA                          | 42 years 11 months<br>46 years 6 months                       | 36 years 3 months<br>41 years 9 months                       |                                                              | 25 years 2 months<br>34 years 8 months                      | 27 years 5 months                                            |                                                |
| RAF PTI                                 | 46 years 11 months                                            | 39 years 6 months                                            |                                                              | 32 years 1 months                                           | 25 years 1 months                                            |                                                |
| INT AN(V)<br>INT AN                     | -<br>44 years 3 months                                        | 38 years 3 months<br>39 years 10 months                      |                                                              | 33 years 6 months<br>34 years 0 months                      | 31 years 1 months<br>27 years 11 months                      | 26 years 6 months                              |
| ASMOP/SNCO WC                           | 44 years 1 months                                             | 41 years 4 months                                            |                                                              | 33 years 1 months                                           | 28 years 3 months                                            |                                                |
| SE FITT                                 | -                                                             | 45 years 0 months                                            |                                                              | 36 years 1 months                                           | 30 years 1 months                                            |                                                |
| PHOTOGRAPHER<br>AIR CART                | -                                                             | - 3                                                          |                                                              | 38 years 6 months<br>34 years 0 months                      | 33 years 5 months<br>27 years 11 months                      |                                                |

| GROUND TRADES                                                      | WO                                          | FLT SGT                                          | CHF TECH          | SGT CPL                                                                    |                                                                  | SAC(T), Q-OPS 90187<br>if TG15 or L/CPL if Gnr |
|--------------------------------------------------------------------|---------------------------------------------|--------------------------------------------------|-------------------|----------------------------------------------------------------------------|------------------------------------------------------------------|------------------------------------------------|
| PH TECH BIOMED SCIENTIST RADIOG ODP EH TECH RAF MEDIC NURSES SPINE | -<br>45 years 4 months<br>47 years 4 months | -<br>-<br>37 years 3 months<br>38 years 2 months |                   | 29 years 3 months - 35 years 2 months 34 years 2 months 29 years 11 months | -<br>28 years 0 months<br>28 years 6 months<br>25 years 9 months |                                                |
| DENT HYG<br>DENT NURSE                                             | -                                           | -                                                |                   | -                                                                          | -                                                                |                                                |
| PERS(SPT)                                                          | 46 years 4 months                           | 42 years 6 months                                |                   | 35 years 7 months                                                          | 28 years 2 months                                                |                                                |
| LOG(MOV)<br>LOG(SUP)                                               | 47 years 1 months<br>48 years 6 months      | 42 years 8 months<br>44 years 11 months          |                   | 34 years 4 months<br>35 years 11 months                                    | 28 years 7 months<br>30 years 9 months                           |                                                |
| LOG(CHEF)<br>LOG(CAT/CAT MAN)                                      | 50 years 7 months<br>48 years 4 months      | *                                                |                   | 37 years 8 months<br>37 years 6 months                                     | 29 years 3 months<br>29 years 8 months                           |                                                |
| MUSN                                                               | -                                           | -                                                | 42 years 8 months | 37 years 2 months                                                          | 30 years 11 months                                               |                                                |