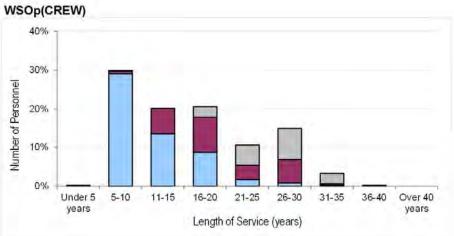

| NON-COMMISSIONED<br>AIRCREW                          | MACR                                                    | FLT SGT                                                     |
|------------------------------------------------------|---------------------------------------------------------|-------------------------------------------------------------|
| TOTAL                                                | 22 years 9 months                                       | 15 years 9 months                                           |
| WSOp(A ENG)<br>WSOp(L)<br>WSOp(EW/ACC)<br>WSOp(CREW) | 24 years 8 months - 22 years 7 months 22 years 7 months | 20 years 9 months<br>15 years 1 months<br>14 years 9 months |

| NON-COMMISSIONED<br>AIRCREW                          | MACR                                                             | FLT SGT                                |
|------------------------------------------------------|------------------------------------------------------------------|----------------------------------------|
| TOTAL                                                | 44 years 0 months                                                | 37 years 9 months                      |
| WSOp(A ENG)<br>WSOp(L)<br>WSOp(EW/ACC)<br>WSOp(CREW) | 46 years 1 months<br>-<br>43 years 7 months<br>43 years 6 months | 40 years 1 months<br>38 years 9 months |