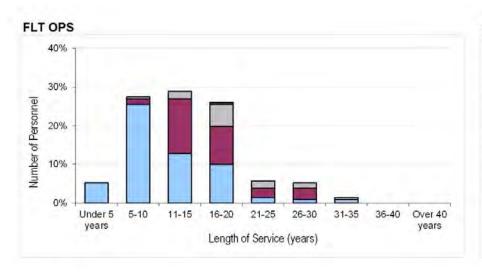

### Contents

| Chapter 1. |                                                                                                                             |         |
|------------|-----------------------------------------------------------------------------------------------------------------------------|---------|
| Table 1    | Intake to Training (ITT) and Untrained to Trained flows by Branch/Trade and Flow Type for FY15.16                           | Page 3  |
| Chapter 2. |                                                                                                                             |         |
| Table 2a   | Trained Officer Paid Ranks Promotions by Branch for FY15.16                                                                 | Page 8  |
| Table 2b   | Trained Other Ranks Paid Rank Promotions by Trade for FY15.16                                                               | Page 9  |
| Table 3a   | Trained Officer Average Total Length of Service on Paid Rank Promotion by Branch for the period 1 Apr 2013 – 31 Mar 2016    | Page 11 |
| Table 3b   | Trained Other Ranks Average Total Length of Service on Paid Rank Promotion by Trade for the period 1 Apr 2013 – 31 Mar 2016 | Page 12 |
| Table 4a   | Trained Officer Average Age on Paid Rank Promotion by Branch for the period 1 Apr 2013 – 31 Mar 2016                        | Page 14 |
| Table 4b   | Trained Other Ranks Average Age on Paid Rank Promotion by Trade for the period 1 Apr 2013 – 31 Mar 2016                     | Page 15 |
| Table 5a   | RAF Trained Regular Officer & Non-Commissioned Aircrew Strength vs Liability by Branch and Rank as at 1 Apr 2016            | Page 17 |
| Table 5b   | RAF Trained Regular Ground Trade Strength vs Liability by Trade and Rank as at 1 Apr 2016                                   | Page 21 |
| Table 6a   | RAF Trained Regular Officer Demographics by Age, Paid Rank and Branch as at 1 Apr 2016                                      | Page 27 |
| Table 6b   | RAF Trained Regular Non-Commissioned Officer Demographics by Age, Paid Rank and Trade as at 1 Apr 2016                      | Page 33 |
| Table 6c   | RAF Trained Regular Ground Trades Demographics by Age, Paid Rank and Trade as at 1 Apr 2016                                 | Page 35 |
| Table 7a   | RAF Trained Regular Officer Demographics by Length of Service, Paid Rank and Branch as at 1 Apr 2016                        | Page 46 |
| Table 7b   | RAF Trained Regular Non-Commissioned Aircrew Demographics by Length of Service, Paid Rank and Trade as at 1 Apr 2016        | Page 52 |
| Table 7c   | RAF Trained Regular Ground Trades Demographics by Length of Service, Paid Rank and Trade as at 1 Apr 2016                   | Page 54 |
| Table 8a   | RAF Officer and Non-Commissioned Aircrew Structures Ratio by Strength as at 1 Apr 2016                                      | Page 65 |
| Table 8b   | RAF Ground Trades Structures Ratio by Strength as at 1 Apr 2016                                                             | Page 66 |
| Chapter 3. |                                                                                                                             |         |
| Table 9a   | RAF Officer Outflow from Trained Regular Strength                                                                           | Page 68 |
| Table 9b   | RAF Non-Commissioned Aircrew Outflow from Trained Regular Strength                                                          | Page 72 |
| Table 9c   | RAF Ground Trades Outflow from Trained Regular Strength                                                                     | Page 73 |
| Table 10.  | Outflow Numbers and Average Return of Service (RoS) by Branch/Trade.                                                        | Page 81 |
| Table 10.  | Outflow Numbers and Average Return of Service (RoS) by Branch/Trade.                                                        | Page 81 |