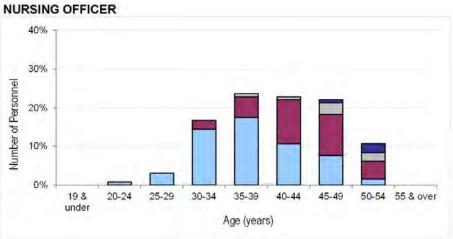

spective, liability.

- a. In accordance with the Data Protection Act and our obligations in relation to the protection of confidentiality when handling personal data, actual strengths data have been rounded to the nearest 10, where "denotes zero and "~" denotes a number less than or equal to 5.
- b. Due to the rounding methods used, totals may not always equal the sum of the parts.
- c. When rounding to the nearest 10, numbers ending in 5 have been rounded to the nearest multiple of 20 to prevent systematic bias.
- d. Percentages are calculated from unrounded data.



<sup>&</sup>lt;sup>2</sup> Total strength excludes Ground Trades of unknown trade.

Table 6a. RAF Trained Regular Officer Demographics by Age, Paid Rank and Branch As at 1 April 2016



















































# Table 6b. RAF Trained Regular Non-Commissioned Aircrew Demographics by Age, Paid Rank and Trade As at 1 April 2016















## Table 6c. RAF Trained Regular Ground Trade Demographics by Age, Paid Rank and Trade As at 1 April 2016





















































































Trade data suppressed due to small population size, as per footnote.



















<sup>&</sup>lt;sup>1</sup> To avoid misleading representation, demographic information has been suppressed where the total regular strength of a trade is less than 5.

Table 7a. RAF Trained Regular Officer Demographics by Length of Service, Paid Rank and Branch
As at 1 April 2016























































Table 7b. RAF Trained Regular Non-Commissio