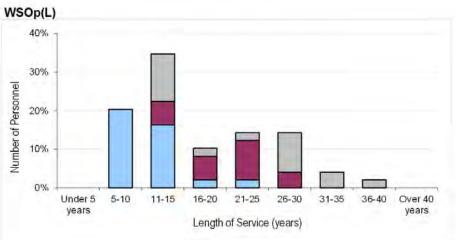

Rank and Trade As at 1 April 2016















## Table 6c. RAF Trained Regular Ground Trade Demographics by Age, Paid Rank and Trade As at 1 April 2016





















































































Trade data suppressed due to small population size, as per footnote.



















<sup>&</sup>lt;sup>1</sup> To avoid misleading representation, demographic information has been suppressed where the total regular strength of a trade is less than 5.

Table 7a. RAF Trained Regular Officer Demographics by Length of Service, Paid Rank and Branch
As at 1 April 2016























































Table 7b. RAF Trained Regular Non-Commissioned Aircrew Demographics by Length of Service, Paid Rank & Trade

As at 1 April 2016













Table 7c. RAF Trained Regular Ground Trade Demographics by Length of Service, Paid Rank and Trade
As at 1 April 2016





































































































<sup>&</sup>lt;sup>1</sup> To avoid misleading representation, demographic information has been suppressed where the total regular strength of a trade is less than 5.



Table 8a. RAF Officer and Non-Commissioned Aircrew Structures Ratios by Strength<sup>1</sup>
As at 1 April 2016

| BRANCH                  |            |     |          | PAID RANK |        |         |     |
|-------------------------|------------|-----|----------|-----------|--------|---------|-----|
|                         | AM & ABOVE | AVM | AIR CDRE | GP CAPT   | WG CDR | SQN LDR | JO  |
| OFFICE