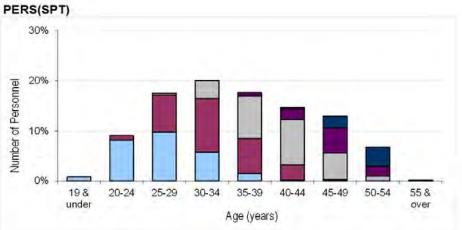

| GROUND TRADES                 | W        | <b>'</b> O    | FLT      | SGT           | CHF T  | ECH   | so       | ŧΤ            | CF     | PL            | SAC(T),<br>90187 if |          |
|-------------------------------|----------|---------------|----------|---------------|--------|-------|----------|---------------|--------|---------------|---------------------|----------|
|                               | Number   | Rate          | Number   | Rate          | Number | Rate  | Number   | Rate          | Number | Rate          | Number              | Rate     |
| PH TECH<br>BIOMED SCIENTIST   | -        | -             | ~<br>-   | -             |        |       | ~ ~      | -             | -      | -             | ~                   | N/A      |
| RADIOG<br>ODP<br>EH TECH      | -        | -             | ~        | -             |        |       | ~<br>-   | -             | -      | -             | ~                   | -<br>N/A |
| RAF MEDIC<br>NURSES SPINE     | ~        | -<br>-        | 10<br>10 | 9.4%<br>7.8%  |        |       | 10<br>20 | 8.1%<br>11.5% |        | 5.2%<br>N/A   |                     | N/A      |
| DENT HYG<br>DENT TECH         | -        | -             | -        | -             |        |       | -        | -             |        |               |                     |          |
| DENT NURSE                    | -        | -             | ~        | _             |        |       | ~        | -             | ~      | -             |                     |          |
| PERS(SPT)                     | ~        | -             | 20       | 5.9%          |        |       | 40       | 13.6%         | 60     | 20.5%         |                     |          |
| LOG(MOV)<br>LOG(SUP)          | 10<br>10 | 12.5%<br>8.8% |          | 11.3%<br>6.8% |        |       | 20<br>20 | 11.9%<br>5.8% |        | 10.7%<br>5.0% |                     |          |
| LOG(CHEF)<br>LOG(CAT/CAT MAN) | ~ ~      | -             | 10<br>~  | 12.8%<br>-    |        |       | 10<br>10 | 5.7%<br>8.7%  |        | 6.7%<br>7.0%  |                     |          |
| MUSN                          | ~        | _             | ~        | -             | 10     | 25.0% | 10       | 20.0%         | 10     | 600.0%        |                     |          |