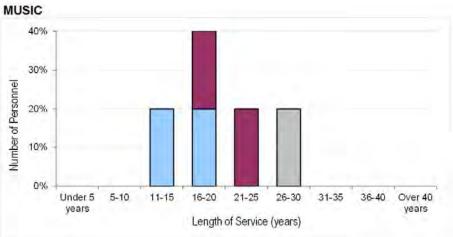

2016



















































# Table 6b. RAF Trained Regular Non-Commissioned Aircrew Demographics by Age, Paid Rank and Trade As at 1 April 2016















## Table 6c. RAF Trained Regular Ground Trade Demographics by Age, Paid Rank and Trade As at 1 April 2016





















































































Trade data suppressed due to small population size, as per footnote.



















<sup>&</sup>lt;sup>1</sup> To avoid misleading representation, demographic information has been suppressed where the total regular strength of a trade is less than 5.

Table 7a. RAF Trained Regular Officer Demographics by Length of Service, Paid Rank and Branch
As at 1 April 2016























































Table 7b. RAF Trained Regular Non-Commissioned Aircrew Demographics by Length of Service, Paid Rank & Trade

As at 1 April 2016













Table 7c. RAF Trained Regular Ground Trade Demographics by Length of Service, Paid Rank and Trade
As at 1 April 2016





































































































<sup>&</sup>lt;sup>1</sup> To avoid misleading representation, demographic information has been suppressed where the total regular strength of a trade is less than 5.



Table 8a. RAF Officer and Non-Commissioned Aircrew Structures Ratios by Strength<sup>1</sup>
As at 1 April 2016

| BRANCH                  |            |     |          | PAID RANK |        |         |     |
|-------------------------|------------|-----|----------|--