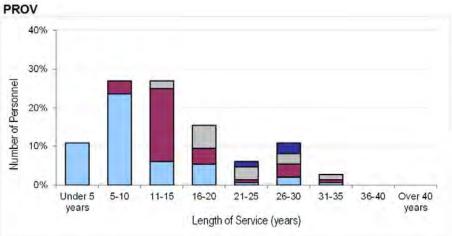

### Contents

| Chapter 1. |                                                                                                                             |         |
|------------|-----------------------------------------------------------------------------------------------------------------------------|---------|
| Table 1    | Intake to Training (ITT) and Untrained to Trained flows by Branch/Trade and Flow Type for FY15.16                           | Page 3  |
| Chapter 2. |                                                                                                                             |         |
| Table 2a   | Trained Officer Paid Ranks Promotions by Branch for FY15.16                                                                 | Page 8  |
| Table 2b   | Trained Other Ranks Paid Rank Promotions by Trade for FY15.16                                                               | Page 9  |
| Table 3a   | Trained Officer Average Total Length of Service on Paid Rank Promotion by Branch for the period 1 Apr 2013 – 31 Mar 2016    | Page 11 |
| Table 3b   | Trained Other Ranks Average Total Length of Service on Paid Rank Promotion by Trade for the period 1 Apr 2013 – 31 Mar 2016 | Page 12 |
| Table 4a   | Trained Officer Average Age on Paid Rank Promotion by Branch for the period 1 Apr 2013 – 31 Mar 2016                        | Page 14 |
| Table 4b   | Trained Other Ranks Average Age on Paid Rank Promotion by Trade for the period 1 Apr 2013 – 31 Mar 2016                     | Page 15 |
| Table 5a   | RAF Trained Regular Officer & Non-Commissioned Aircrew Strength vs Liability by Branch and Rank as at 1 Apr 2016            | Page 17 |
| Table 5b   | RAF Trained Regular Ground Trade Strength vs Liability by Trade and Rank as at 1 Apr 2016                                   | Page 21 |
| Table 6a   | RAF Trained Regular Officer Demographics by Age, Paid Rank and Branch as at 1 Apr 2016                                      | Page 27 |
| Table 6b   | RAF Trained Regular Non-Commissioned Officer Demographics by Age, Paid Rank and Trade as at 1 Apr 2016                      | Page 33 |
| Table 6c   | RAF Trained Regular Ground Trades Demographics by Age, Paid Rank and Trade as at 1 Apr 2016                                 | Page 35 |
| Table 7a   | RAF Trained Regular Officer Demographics by Length of Service, Paid Rank and Branch as at 1 Apr 2016                        | Page 46 |
| Table 7b   | RAF Trained Regular Non-Commissioned Aircrew Demographics by Length of Service, Paid Rank and Trade as at 1 Apr 2016        | Page 52 |
| Table 7c   | RAF Trained Regular Ground Trades Demographics by Length of Service, Paid Rank and Trade as at 1 Apr 2016                   | Page 54 |
| Table 8a   | RAF Officer and Non-Commissioned Aircrew Structures Ratio by Strength as at 1 Apr 2016                                      | Page 65 |
| Table 8b   | RAF Ground Trades Structures Ratio by Strength as at 1 Apr 2016                                                             | Page 66 |
| Chapter 3. |                                                                                                                             |         |
| Table 9a   | RAF Officer Outflow from Trained Regular Strength                                                                           | Page 68 |
| Table 9b   | RAF Non-Commissioned Aircrew Outflow from Trained Regular Strength                                                          | Page 72 |
| Table 9c   | RAF Ground Trades Outflow from Trained Regular Strength                                                                     | Page 73 |
| Table 10.  | Outflow Numbers and Average Return of Service (RoS) by Branch/Trade.                                                        | Page 81 |
| Table 10.  | Outflow Numbers and Average Return of Service (RoS) by Branch/Trade.                                                        | Page 81 |