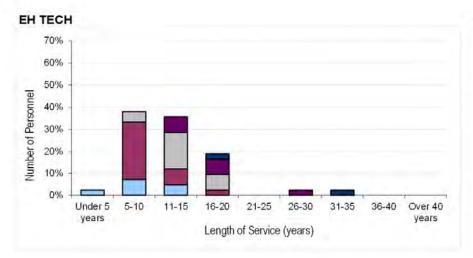

| GROUND TRADES                 | W        | <b>'</b> O    | FLT      | SGT           | CHF T  | ECH   | so       | ŧΤ            | CF     | PL            | SAC(T),<br>90187 if |          |
|-------------------------------|----------|---------------|----------|---------------|--------|-------|----------|---------------|--------|---------------|---------------------|----------|
|                               | Number   | Rate          | Number   | Rate          | Number | Rate  | Number   | Rate          | Number | Rate          | Number              | Rate     |
| PH TECH<br>BIOMED SCIENTIST   | -        | -             | ~<br>-   | -             |        |       | ~ ~      | -             | -      | -             | ~                   | N/A      |
| RADIOG<br>ODP<br>EH TECH      | -        | -             | ~        | -             |        |       | ~<br>-   | -             | -      | -             | ~                   | -<br>N/A |
| RAF MEDIC<br>NURSES SPINE     | ~        | -<br>-        | 10<br>10 | 9.4%<br>7.8%  |        |       | 10<br>20 | 8.1%<br>11.5% |        | 5.2%<br>N/A   |                     | N/A      |
| DENT HYG<br>DENT TECH         | -        | -             | -        | -             |        |       | -        | -             |        |               |                     |          |
| DENT NURSE                    | -        | -             | ~        | _             |        |       | ~        | -             | ~      | -             |                     |          |
| PERS(SPT)                     | ~        | -             | 20       | 5.9%          |        |       | 40       | 13.6%         | 60     | 20.5%         |                     |          |
| LOG(MOV)<br>LOG(SUP)          | 10<br>10 | 12.5%<br>8.8% |          | 11.3%<br>6.8% |        |       | 20<br>20 | 11.9%<br>5.8% |        | 10.7%<br>5.0% |                     |          |
| LOG(CHEF)<br>LOG(CAT/CAT MAN) | ~ ~      | -             | 10<br>~  | 12.8%<br>-    |        |       | 10<br>10 | 5.7%<br>8.7%  |        | 6.7%<br>7.0%  |                     |          |
| MUSN                          | ~        | _             | ~        | -             | 10     | 25.0% | 10       | 20.0%         | 10     | 600.0%        |                     |          |

| GROUND TRADES                                                      | WO                                          | FLT SGT                                          | CHF TECH          | 1 SG1 1 CP1 1                                                         |                                           | SAC(T), Q-OPS 90187<br>if TG15 or L/CPL if Gnr |
|--------------------------------------------------------------------|---------------------------------------------|--------------------------------------------------|-------------------|-----------------------------------------------------------------------|-------------------------------------------|------------------------------------------------|
| PH TECH BIOMED SCIENTIST RADIOG ODP EH TECH RAF MEDIC NURSES SPINE | -<br>26 years 2 months<br>19 years 5 months | -<br>-<br>18 years 1 months<br>15 years 5 months |                   | 6 years 9 months 11 years 5 months 13 years 3 months 7 years 5 months | -<br>6 years 6 months<br>7 years 4 months |                                                |
| DENT HYG DENT NURSE                                                | 19 years 3 monuis                           | - 10 years o months                              |                   | - years 5 months                                                      | 2 years o months                          |                                                |
| PERS(SPT)                                                          | 27 years 10 months                          | 23 years 1 months                                |                   | 14 years 7 months                                                     | 6 years 4 months                          |                                                |
| LOG(MOV)<br>LOG(SUP)                                               | 29 years 1 months<br>29 years 4 months      | 22 years 6 months<br>25 years 11 months          |                   | 14 years 1 months<br>15 years 1 months                                | , ,                                       |                                                |
| LOG(CHEF)<br>LOG(CAT/CAT MAN)                                      | 31 years 7 months<br>30 years 8 months      | 25 years 1 months<br>26 years 4 months           |                   | 16 years 10 months<br>16 years 11 months                              | 9 years 9 months<br>9 years 6 months      |                                                |
| MUSN                                                               | -                                           | -                                                | 20 years 2 months | 12 years 6 months                                                     | 7 years 5 months                          |                                                |

| GROUND TRADES                                                      | WO                                          | FLT SGT                                          | CHF TECH          | SGT CPL                                                                    |                                                                  | SAC(T), Q-OPS 90187<br>if TG15 or L/CPL if Gnr |
|--------------------------------------------------------------------|---------------------------------------------|--------------------------------------------------|-------------------|----------------------------------------------------------------------------|------------------------------------------------------------------|------------------------------------------------|
| PH TECH BIOMED SCIENTIST RADIOG ODP EH TECH RAF MEDIC NURSES SPINE | -<br>45 years 4 months<br>47 years 4 months | -<br>-<br>37 years 3 months<br>38 years 2 months |                   | 29 years 3 months - 35 years 2 months 34 years 2 months 29 years 11 months | -<br>28 years 0 months<br>28 years 6 months<br>25 years 9 months |                                                |
| DENT HYG<br>DENT NURSE                                             | -                                           | -                                                |                   | -                                                                          | -                                                                |                                                |
| PERS(SPT)                                                          | 46 years 4 months                           | 42 years 6 months                                |                   | 35 years 7 months                                                          | 28 years 2 months                                                |                                                |
| LOG(MOV)<br>LOG(SUP)                                               | 47 years 1 months<br>48 years 6 months      | 42 years 8 months<br>44 years 11 months          |                   | 34 years 4 months<br>35 years 11 months                                    | 28 years 7 months<br>30 years 9 months                           |                                                |
| LOG(CHEF)<br>LOG(CAT/CAT MAN)                                      | 50 years 7 months<br>48 years 4 months      | *                                                |                   | 37 years 8 months<br>37 years 6 months                                     | 29 years 3 months<br>29 years 8 months                           |                                                |
| MUSN                                                               | -                                           | -                                                | 42 years 8 months | 37 years 2 months                                                          | 30 years 11 months                                               |                                                |