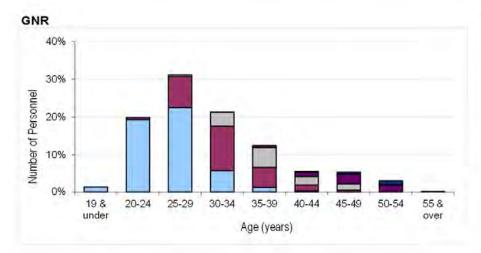

r equal to 5.
- b. Due to the rounding methods used, totals may not always equal the sum of the parts.
- c. When rounding to the nearest 10, numbers ending in 5 have been rounded to the nearest multiple of 20 to prevent systematic bias.
- d. Percentages are calculated from unrounded data.



<sup>&</sup>lt;sup>2</sup> Total strength excludes Ground Trades of unknown trade.

Table 6a. RAF Trained Regular Officer Demographics by Age, Paid Rank and Branch As at 1 April 2016



















































# Table 6b. RAF Trained Regular Non-Commissioned Aircrew Demographics by Age, Paid Rank and Trade As at 1 April 2016















## Table 6c. RAF Trained Regular Ground Trade Demographics by Age, Paid Rank and Trade As at 1 April 2016





















































































Trade data suppressed due to small population size, as per footnote.



















<sup>&</sup>lt;sup>1</sup> To avoid misleading representation, demographic information has been suppressed where the total regular strength of a trade is less than 5.

Table 7a. RAF Trained Regular Officer Demographics by Length of Service, Paid Rank and Branch
As at 1 April 2016























































Table 7b. RAF Trained Regular Non-Commissioned Aircrew Demographics by Length of Service, Paid Rank & Trade

As at 1 April 2016













Table 7c. RAF Trained Regular Ground Trade Demographics by Length of Service, Paid Rank and Trade
As at 1 April 2016