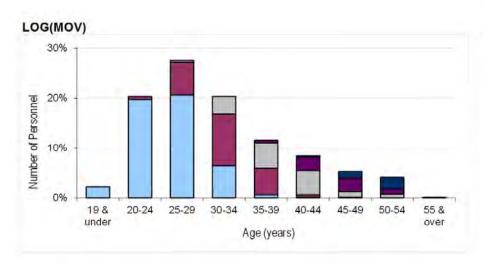

Table 4b. Trained Other Ranks Average Age on Paid Rank Promotion by Trade FY2013.2014 - FY2015.2016

| GROUND TRADES                           | WO                                                            | FLT SGT                                                      | CHF TECH                                                     | SGT                                                         | CPL                                                          | SAC(T), Q-OPS 90187<br>if TG15 or L/CPL if Gnr |
|-----------------------------------------|---------------------------------------------------------------|--------------------------------------------------------------|--------------------------------------------------------------|-------------------------------------------------------------|--------------------------------------------------------------|------------------------------------------------|
| TOTAL                                   | 48 years 0 months                                             | 42 years 11 months                                           | 41 years 4 months                                            | 34 years 10 months                                          | 28 years 10 months                                           | 24 years 9 months                              |
| A ENG TECH                              | 50 years 1 months                                             | 45 years 5 months                                            |                                                              |                                                             |                                                              |                                                |
| A TECH AV                               |                                                               |                                                              | 40 years 11 months                                           | 35 years 7 months                                           | 28 years 7 months                                            |                                                |
| A TECH M<br>ENG TECH W                  | 50 years 6 months                                             | 46 years 2 months                                            | 41 years 0 months<br>42 years 7 months                       | 36 years 0 months<br>35 years 4 months                      | 30 years 3 months<br>29 years 4 months                       |                                                |
| ICT                                     | 48 years 10 months                                            | 43 years 7 months                                            | ,                                                            | 35 years 6 months                                           | 28 years 11 months                                           | ,                                              |
| ICT CIT                                 | ,                                                             | ,                                                            |                                                              | 36 years 8 months                                           | 30 years 8 months                                            |                                                |
| GEN ENG TECH                            | 51 years 0 months                                             | 46 years 0 months                                            |                                                              |                                                             |                                                              |                                                |
| GEN TECH E<br>GEN TECH M<br>GEN TECH WS |                                                               |                                                              | 43 years 6 months<br>42 years 10 months<br>44 years 7 months | 35 years 2 months<br>35 years 0 months<br>35 years 1 months | 28 years 5 months<br>30 years 0 months<br>31 years 1 months  | ,                                              |
| LOG(DRIVER)                             | 46 years 7 months                                             | 44 years 10 months                                           | TT your o' Thomas                                            | 35 years 11 months                                          | 28 years 5 months                                            | 20 your 7 monard                               |
| RAFP<br>GNR<br>FFTR                     | 47 years 11 months<br>47 years 10 months<br>47 years 0 months | 44 years 1 months<br>41 years 11 months<br>41 years 2 months |                                                              | 35 years 2 months<br>33 years 2 months<br>36 years 0 months | 27 years 9 months<br>28 years 1 months<br>27 years 10 months | 26 years 7 months                              |
| ATC<br>FOM/FOA                          | 42 years 11 months<br>46 years 6 months                       | 36 years 3 months<br>41 years 9 months                       |                                                              | 25 years 2 months<br>34 years 8 months                      | 27 years 5 months                                            |                                                |
| RAF PTI                                 | 46 years 11 months                                            | 39 years 6 months                                            |                                                              | 32 years 1 months                                           | 25 years 1 months                                            |                                                |
| INT AN(V)<br>INT AN                     | -<br>44 years 3 months                                        | 38 years 3 months<br>39 years 10 months                      |                                                              | 33 years 6 months<br>34 years 0 months                      | 31 years 1 months<br>27 years 11 months                      | 26 years 6 months                              |
| ASMOP/SNCO WC                           | 44 years 1 months                                             | 41 years 4 months                                            |                                                              | 33 years 1 months                                           | 28 years 3 months                                            |                                                |
| SE FITT                                 | -                                                             | 45 years 0 months                                            |                                                              | 36 years 1 months                                           | 30 years 1 months                                            |                                                |
| PHOTOGRAPHER<br>AIR CART                | -                                                             | - 3                                                          |                                                              | 38 years 6 months<br>34 years 0 months                      | 33 years 5 months<br>27 years 11 months                      |                                                |

| GROUND TRADES                                                      | WO                                          | FLT SGT                                          | CHF TECH          | SGT CPL                                                                    |                                                                  | SAC(T), Q-OPS 90187<br>if TG15 or L/CPL if Gnr |
|--------------------------------------------------------------------|---------------------------------------------|--------------------------------------------------|-------------------|----------------------------------------------------------------------------|------------------------------------------------------------------|------------------------------------------------|
| PH TECH BIOMED SCIENTIST RADIOG ODP EH TECH RAF MEDIC NURSES SPINE | -<br>45 years 4 months<br>47 years 4 months | -<br>-<br>37 years 3 months<br>38 years 2 months |                   | 29 years 3 months - 35 years 2 months 34 years 2 months 29 years 11 months | -<br>28 years 0 months<br>28 years 6 months<br>25 years 9 months |                                                |
| DENT HYG<br>DENT NURSE                                             | -                                           | -                                                |                   | -                                                                          | -                                                                |                                                |
| PERS(SPT)                                                          | 46 years 4 months                           | 42 years 6 months                                |                   | 35 years 7 months                                                          | 28 years 2 months                                                |                                                |
| LOG(MOV)<br>LOG(SUP)                                               | 47 years 1 months<br>48 years 6 months      | 42 years 8 months<br>44 years 11 months          |                   | 34 years 4 months<br>35 years 11 months                                    | 28 years 7 months<br>30 years 9 months                           |                                                |
| LOG(CHEF)<br>LOG(CAT/CAT MAN)                                      | 50 years 7 months<br>48 years 4 months      | *                                                |                   | 37 years 8 months<br>37 years 6 months                                     | 29 years 3 months<br>29 years 8 months                           |                                                |
| MUSN                                                               | -                                           | -                                                | 42 years 8 months | 37 years 2 months                                                          | 30 years 11 months                                               |                                                |