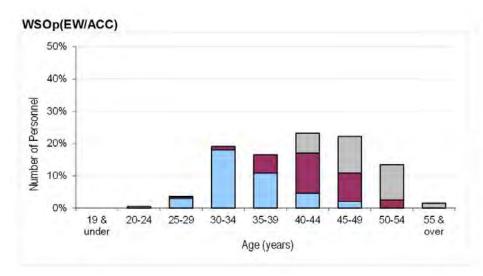

when handling personal data, actual strengths data have been rounded to the nearest 10, where "denotes zero and "~" denotes a number less than or equal to 5.
- b. Due to the rounding methods used, totals may not always equal the sum of the parts.
- c. When rounding to the nearest 10, numbers ending in 5 have been rounded to the nearest multiple of 20 to prevent systematic bias.
- d. Percentages are calculated from unrounded data.



<sup>&</sup>lt;sup>2</sup> Total strength excludes Ground Trades of unknown trade.

Table 6a. RAF Trained Regular Officer Demographics by Age, Paid Rank and Branch As at 1 April 2016



















































# Table 6b. RAF Trained Regular Non-Commissioned Aircrew Demographics by Age, Paid Rank and Trade As at 1 April 2016















## Table 6c. RAF Trained Regular Ground Trade Demographics by Age, Paid Rank and Trade As at 1 April 2016





















































































Trade data suppressed due to small population size, as per footnote.



















<sup>&</sup>lt;sup>1</sup> To avoid misleading representation, demographic information has been suppressed where the total regular strength of a trade is less than 5.

Table 7a. RAF Trained Regular Officer Demographics by Length of Service, Paid Rank and Branch
As at 1 April 2016























































Table 7b. RAF Trained Regular Non-Commissioned Aircrew Demographics by Length of Service, Paid Rank & Trade

As at 1 April 2016













Table 7c. RAF Trained Regular Ground Tra