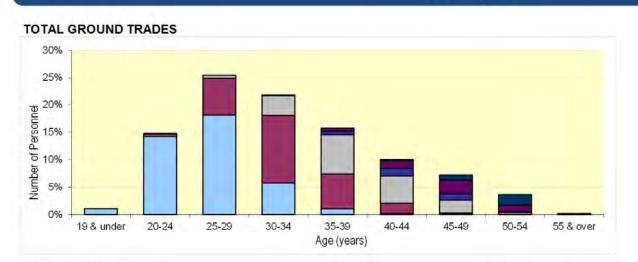

d "~" denotes a number less than or equal to 5.
- b. Due to the rounding methods used, totals may not always equal the sum of the parts.
- c. When rounding to the nearest 10, numbers ending in 5 have been rounded to the nearest multiple of 20 to prevent systematic bias.
- d. Percentages are calculated from unrounded data.



<sup>&</sup>lt;sup>2</sup> Total strength excludes Ground Trades of unknown trade.

Table 6a. RAF Trained Regular Officer Demographics by Age, Paid Rank and Branch As at 1 April 2016



















































# Table 6b. RAF Trained Regular Non-Commissioned Aircrew Demographics by Age, Paid Rank and Trade As at 1 April 2016















## Table 6c. RAF Trained Regular Ground Trade Demographics by Age, Paid Rank and Trade As at 1 April 2016





















































































Trade data suppressed due to small population size, as per footnote.



















<sup>&</sup>lt;sup>1</sup> To avoid misleading representation, demographic information has been suppressed where the total regular strength of a trade is less than 5.

Table 7a. RAF Trained Regular Officer Demographics by Length of Service, Paid Rank and Branch
As at 1 April 2016























































Table 7b. RAF Trained Regular Non-Commissioned Aircrew Demographics by Length of Service, Paid Rank & Trade

As at 1 April 2016













Table 7c. RAF Trained Regular Ground Trade Demographics by Length of Service, Paid Rank and Trade
As at 1 April 2016