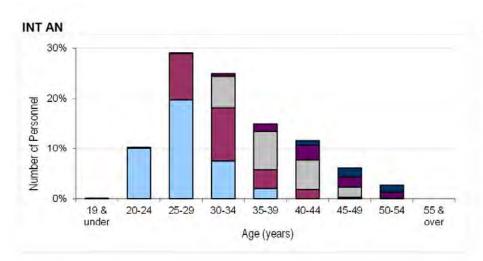

|                           |        |                     |                                    | Inta                 | ake to Traini       | ng                                 |                                             | A                   |                                             |                      | 7                                           |
|---------------------------|--------|---------------------|------------------------------------|----------------------|---------------------|------------------------------------|---------------------------------------------|---------------------|---------------------------------------------|----------------------|---------------------------------------------|
|                           | F      | rom Civil Life      | э                                  | From Another Service |                     |                                    | Transfers between<br>Other Ranks & Officers |                     |                                             | Untrained to Trained |                                             |
| Branch / Trade            | Number | As a % of total ITT | As a % of closing trained strength | Number               | As a % of total ITT | As a % of closing trained strength | Number                                      | As a % of total ITT | As a % of<br>closing<br>trained<br>strength | Number               | As a % of<br>closing<br>trained<br>strength |
| RAFP<br>GNR<br>FFTR       |        |                     |                                    |                      |                     |                                    |                                             |                     |                                             | 70<br>100<br>80      | 6.9%<br>5.9%<br>14.6%                       |
| Trade Group 8             | 310    | 100.0%              | 9.7%                               | 4                    | 0.0%                | 0.0%                               |                                             | 0.0%                | 0.0%                                        | 250                  | 7.8%                                        |
| ATC<br>FOM_FOA            |        |                     |                                    |                      |                     |                                    |                                             |                     |                                             | 10<br>80             | 3.0%<br>9.7%                                |
| Trade Group 9             | 80     | 95.5%               | 7.6%                               | ~                    | 4.5%                | 0.4%                               | -                                           | 0.0%                | 0.0%                                        | 90                   | 7.9%                                        |
| PTI                       |        | 2000                |                                    |                      |                     | 10.71                              |                                             | 1 2.23              | 2.00                                        | 30                   | 7.3%                                        |
| Trade Group 10            | 40     | 97.2%               | 9.5%                               | ~                    | 2.8%                | 0.3%                               | 18                                          | 0.0%                | 0.0%                                        | 30                   | 7.3%                                        |
| INT AN(V)<br>INT AN       |        |                     |                                    |                      |                     |                                    |                                             |                     |                                             | ~<br>30              | 1.6%<br>4.2%                                |
| Trade Group 11            | 60     | 98.4%               | 7.6%                               | ~                    | 1.6%                | 0.1%                               | •                                           | 0.0%                | 0.0%                                        | 30                   | 3.8%                                        |
| ASM_ASOP<br>SNCO WC       | 1000   |                     |                                    |                      |                     |                                    |                                             |                     | 15.72.72                                    | 20                   | 4.2%<br>0.0%                                |
| Trade Group 12            | 40     | 100.0%              | 7.0%                               | 7                    | 0.0%                | 0.0%                               |                                             | 0.0%                | 0.0%                                        | 20                   | 4.0%                                        |
| SE FITT<br>Trade Group 13 | 30     | 100.0%              | 6.4%                               |                      | 0.0%                | 0.0%                               |                                             | 0.0%                | 0.0%                                        | 40<br><b>40</b>      | 7.7%<br>7.7%                                |
| PHOTO<br>AIR CART         |        |                     |                                    |                      |                     |                                    |                                             |                     |                                             | 10 ~                 | 6.2%<br>7.1%                                |
| Trade Group 14            | 10     | 92.3%               | 7.2%                               | -                    | 0.0%                | 0.0%                               | ~                                           | 7.7%                | 0.6%                                        | 10                   | 6.6%                                        |