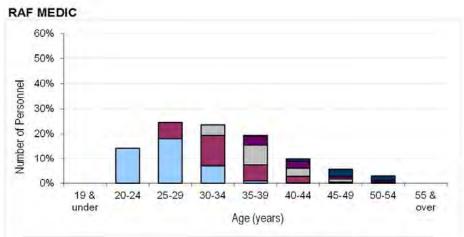

| GROUND TRADES                 | W        | <b>'</b> O    | FLT      | SGT           | CHF T  | ECH   | so       | ŧΤ            | CF     | PL            | SAC(T),<br>90187 if |          |
|-------------------------------|----------|---------------|----------|---------------|--------|-------|----------|---------------|--------|---------------|---------------------|----------|
|                               | Number   | Rate          | Number   | Rate          | Number | Rate  | Number   | Rate          | Number | Rate          | Number              | Rate     |
| PH TECH<br>BIOMED SCIENTIST   | -        | -             | ~<br>-   | -             |        |       | ~ ~      | -             | -      | -             | ~                   | N/A      |
| RADIOG<br>ODP<br>EH TECH      | -        | -             | ~        | -             |        |       | ~<br>-   | -             | -      | -             | ~                   | -<br>N/A |
| RAF MEDIC<br>NURSES SPINE     | ~        | -<br>-        | 10<br>10 | 9.4%<br>7.8%  |        |       | 10<br>20 | 8.1%<br>11.5% |        | 5.2%<br>N/A   |                     | N/A      |
| DENT HYG<br>DENT TECH         | -        | -             | -        | -             |        |       | -        | -             |        |               |                     |          |
| DENT NURSE                    | -        | -             | ~        | _             |        |       | ~        | -             | ~      | -             |                     |          |
| PERS(SPT)                     | ~        | -             | 20       | 5.9%          |        |       | 40       | 13.6%         | 60     | 20.5%         |                     |          |
| LOG(MOV)<br>LOG(SUP)          | 10<br>10 | 12.5%<br>8.8% |          | 11.3%<br>6.8% |        |       | 20<br>20 | 11.9%<br>5.8% |        | 10.7%<br>5.0% |                     |          |
| LOG(CHEF)<br>LOG(CAT/CAT MAN) | ~ ~      | -             | 10<br>~  | 12.8%<br>-    |        |       | 10<br>10 | 5.7%<br>8.7%  |        | 6.7%<br>7.0%  |                     |          |
| MUSN                          | ~        | _             | ~        | -             | 10     | 25.0% | 10       | 20.0%         | 10     | 600.0%        |                     |          |