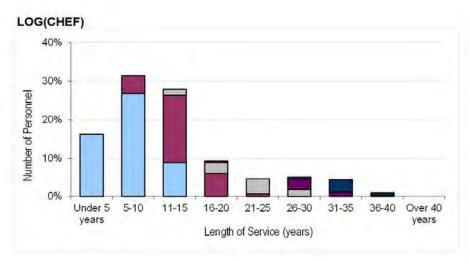

Trade data suppressed due to small population size, as per footnote.



















<sup>&</sup>lt;sup>1</sup> To avoid misleading representation, demographic information has been suppressed where the total regular strength of a trade is less than 5.

Table 7a. RAF Trained Regular Officer Demographics by Length of Service, Paid Rank and Branch
As at 1 April 2016























































Table 7b. RAF Trained Regular Non-Commissioned Aircrew Demographics by Length of Service, Paid Rank & Trade

As at 1 April 2016













Table 7c. RAF Trained Regular Ground Trade Demographics by Length of Service, Paid Rank and Trade
As at 1 April 2016





































































































<sup>&</sup>lt;sup>1</sup> To avoid misleading representation, demographic information has been suppressed where the total regular strength of a trade is less than 5.



Table 8a. RAF Officer and Non-Commissioned Aircrew Structures Ratios by Strength<sup>1</sup>
As at 1 April 2016

| BRANCH                  |            |     |          | PAID RANK |        |         |     |
|-------------------------|------------|-----|----------|-----------|--------|---------|-----|
|                         | AM & ABOVE | AVM | AIR CDRE | GP CAPT   | WG CDR | SQN LDR | JO  |
| OFFICERS                |            | 2.1 | 3.2      | 4.1       | 3.3    | 2.1     | 1.5 |
| PILOTS                  |            | 1.8 | 2.6      | 2.4       | 2.6    | 2.0     | 2.7 |
| WSO                     |