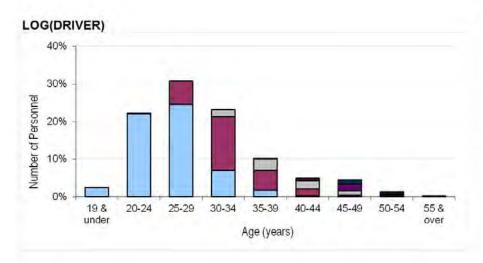

an or equal to 5.
- b. Due to the rounding methods used, totals may not always equal the sum of the parts.
- c. When rounding to the nearest 10, numbers ending in 5 have been rounded to the nearest multiple of 20 to prevent systematic bias.
- d. Percentages are calculated from unrounded data.



<sup>&</sup>lt;sup>2</sup> Total strength excludes Ground Trades of unknown trade.

Table 6a. RAF Trained Regular Officer Demographics by Age, Paid Rank and Branch As at 1 April 2016



















































# Table 6b. RAF Trained Regular Non-Commissioned Aircrew Demographics by Age, Paid Rank and Trade As at 1 April 2016















## Table 6c. RAF Trained Regular Ground Trade Demographics by Age, Paid Rank and Trade As at 1 April 2016





















































































Trade data suppressed due to small population size, as per footnote.



















<sup>&</sup>lt;sup>1</sup> To avoid misleading representation, demographic information has been suppressed where the total regular strength of a trade is less than 5.

Table 7a. RAF Trained Regular Officer Demographics by Length of Service, Paid Rank and Branch
As at 1 April 2016























































Table 7b. RAF Trained Regular Non-Commissioned Aircrew Demographics by Length of Service, Paid Rank & Trade

As at 1 April 2016













Table 7c. RAF Trained Regular Ground Trade Demographics by Length of Service, Paid Rank and Trade
As at 1 April 2016