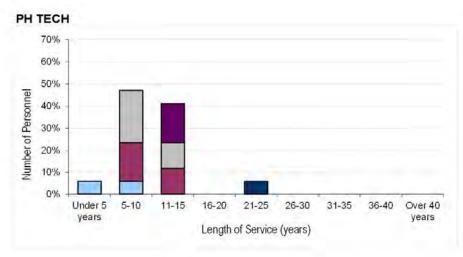

|                                             |        |                     |                                    | Inta                 | ake to Traini       | ng                                 |                                          | A. 7.,7-1           |                                    |                       | 7.5                                         |
|---------------------------------------------|--------|---------------------|------------------------------------|----------------------|---------------------|------------------------------------|------------------------------------------|---------------------|------------------------------------|-----------------------|---------------------------------------------|
|                                             | F      | rom Civil Life      | э                                  | From Another Service |                     |                                    | Transfers between Other Ranks & Officers |                     |                                    | Untrained to Trained  |                                             |
| Branch / Trade                              | Number | As a % of total ITT | As a % of closing trained strength | Number               | As a % of total ITT | As a % of closing trained strength | Number                                   | As a % of total ITT | As a % of closing trained strength | Number                | As a % of<br>closing<br>trained<br>strength |
| PH TECH BIOMED SCIENTIST RADIOG ODP EH TECH |        |                     |                                    |                      |                     |                                    |                                          |                     |                                    | 2                     | 5.9%<br>0.0%<br>0.0%<br>0.0%<br>0.0%        |
| RAF MEDIC<br>NURSES SPINE<br>Trade Group 15 | 70     | 100.0%              | 8.1%                               |                      | 0.0%                | 0.0%                               |                                          | 0.0%                | 0.0%                               | 10<br>30<br><b>40</b> | 1.3%<br>11.0%<br>4.6%                       |
| DENT HYG<br>DENT NURSE<br>Trade Group 16    | ~      | 100.0%              | 3.0%                               |                      | 0.0%                | 0.0%                               |                                          | 0.0%                | 0.0%                               | ~ ~                   | 0.0%<br>1.5%<br>1.5%                        |
| PERS (SPT)<br>Trade Group 17                | 80     | 100.0%              |                                    |                      | 0.0%                |                                    |                                          | 0.0%                | 0.0%                               | 70<br><b>70</b>       | 7.1%<br>7.1%                                |
| LOG (MOV)<br>LOG (SUP)<br>Unknown TG18      | 450    | 00.70               | 0.504                              |                      | 100                 | 0.42                               |                                          | 0.00                | 0.00                               | 100<br>70<br>~        | 10.1%<br>5.3%<br>N/A                        |
| Trade Group 18<br>LOG (CHEF)<br>LOG (CAT)   | 150    | 98.7%               |                                    | ~                    | 1.3%                |                                    |                                          | 0.0%                | 0.0%                               | 170<br>30<br>40       | 7.3%<br>7.6%<br>8.9%                        |
| Trade Group 19                              | 70     | 100.0%              | 8.2%                               |                      | 0.0%                | 0.0%                               | 15                                       | 0.0%                | 0.0%                               | 70                    | 8.2%                                        |

| GROUND TRADES                 | W        | <b>'</b> O    | FLT      | SGT           | CHF T  | ECH   | so       | ŧΤ            | CF     | PL            | SAC(T),<br>90187 if |          |
|-------------------------------|----------|---------------|----------|---------------|--------|-------|----------|---------------|--------|---------------|---------------------|----------|
|                               | Number   | Rate          | Number   | Rate          | Number | Rate  | Number   | Rate          | Number | Rate          | Number              | Rate     |
| PH TECH<br>BIOMED SCIENTIST   | -        | -             | ~<br>-   | -             |        |       | ~ ~      | -             | -      | -             | ~                   | N/A      |
| RADIOG<br>ODP<br>EH TECH      | -        | -             | ~        | -             |        |       | ~<br>-   | -             | -      | -             | ~                   | -<br>N/A |
| RAF MEDIC<br>NURSES SPINE     | ~        | -<br>-        | 10<br>10 | 9.4%<br>7.8%  |        |       | 10<br>20 | 8.1%<br>11.5% |        | 5.2%<br>N/A   |                     | N/A      |
| DENT HYG<br>DENT TECH         | -        | -             | -        | -             |        |       | -        | -             |        |               |                     |          |
| DENT NURSE                    | -        | -             | ~        | _             |        |       | ~        | -             | ~      | -             |                     |          |
| PERS(SPT)                     | ~        | -             | 20       | 5.9%          |        |       | 40       | 13.6%         | 60     | 20.5%         |                     |          |
| LOG(MOV)<br>LOG(SUP)          | 10<br>10 | 12.5%<br>8.8% |          | 11.3%<br>6.8% |        |       | 20<br>20 | 11.9%<br>5.8% |        | 10.7%<br>5.0% |                     |          |
| LOG(CHEF)<br>LOG(CAT/CAT MAN) | ~ ~      | -             | 10<br>~  | 12.8%<br>-    |        |       | 10<br>10 | 5.7%<br>8.7%  |        | 6.7%<br>7.0%  |                     |          |
| MUSN                          | ~        | _             | ~        | -             | 10     | 25.0% | 10       | 20.0%         | 10     | 600.0%        |                     |          |

| GROUND TRADES                                                      | WO                                          | FLT SGT                                          | CHF TECH          | 1 SG1 1 CP1 1                                                         |                                           | SAC(T), Q-OPS 90187<br>if TG15 or L/CPL if Gnr |
|--------------------------------------------------------------------|---------------------------------------------|--------------------------------------------------|-------------------|-----------------------------------------------------------------------|-------------------------------------------|------------------------------------------------|
| PH TECH BIOMED SCIENTIST RADIOG ODP EH TECH RAF MEDIC NURSES SPINE | -<br>26 years 2 months<br>19 years 5 months | -<br>-<br>18 years 1 months<br>15 years 5 months |                   | 6 years 9 months 11 years 5 months 13 years 3 months 7 years 5 months | -<br>6 years 6 months<br>7 years 4 months |                                                |
| DENT HYG DENT NURSE                                                | 19 years 3 monuis                           | - 10 years o months                              |                   | - years 5 months                                                      | 2 years o months                          |                                                |
| PERS(SPT)                                                          | 27 years 10 months                          | 23 years 1 months                                |                   | 14 years 7 months                                                     | 6 years 4 months                          |                                                |
| LOG(MOV)<br>LOG(SUP)                                               | 29 years 1 months<br>29 years 4 months      | 22 years 6 months<br>25 years 11 months          |                   | 14 years 1 months<br>15 years 1 months                                | , ,                                       |                                                |
| LOG(CHEF)<br>LOG(CAT/CAT MAN)                                      | 31 years 7 months<br>30 years 8 months      | 25 years 1 months<br>26 years 4 months           |                   | 16 years 10 months<br>16 years 11 months                              | 9 years 9 months<br>9 years 6 months      |                                                |
| MUSN                                                               | -                                           | -                                                | 20 years 2 months | 12 years 6 months                                                     | 7 years 5 months                          |                                                |

| GROUND TRADES                                                      | WO                                          | FLT SGT                                          | CHF TECH          | SGT CPL                                                                    |                                                                  | SAC(T), Q-OPS 90187<br>if TG15 or L/CPL if Gnr |
|--------------------------------------------------------------------|---------------------------------------------|--------------------------------------------------|-------------------|----------------------------------------------------------------------------|------------------------------------------------------------------|------------------------------------------------|
| PH TECH BIOMED SCIENTIST RADIOG ODP EH TECH RAF MEDIC NURSES SPINE | -<br>45 years 4 months<br>47 years 4 months | -<br>-<br>37 years 3 months<br>38 years 2 months |                   | 29 years 3 months - 35 years 2 months 34 years 2 months 29 years 11 months | -<br>28 years 0 months<br>28 years 6 months<br>25 years 9 months |                                                |
| DENT HYG<br>DENT NURSE                                             | -                                           | -                                                |                   | -                                                                          | -                                                                |                                                |
| PERS(SPT)                                                          | 46 years 4 months                           | 42 years 6 months                                |                   | 35 years 7 months                                                          | 28 years 2 months                                                |                                                |
| LOG(MOV)<br>LOG(SUP)                                               | 47 years 1 months<br>48 years 6 months      | 42 years 8 months<br>44 years 11 months          |                   | 34 years 4 months<br>35 years 11 months                                    | 28 years 7 months<br>30 years 9 months                           |                                                |
| LOG(CHEF)<br>LOG(CAT/CAT MAN)                                      | 50 years 7 months<br>48 years 4 months      | *                                                |                   | 37 years 8 months<br>37 years 6 months                                     | 29 years 3 months<br>29 years 8 months                           |                                                |
| MUSN                                                               | -                                           | -                                                | 42 years 8 months | 37 years 2 months                                                          | 30 years 11 months                                               |                                                |