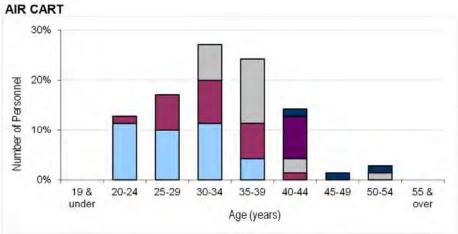

### Table 4a. Trained Officer Average Age on Paid Rank Promotion by Branch FY2013.2014 - FY2015.2016

| BRANCH          | AM & ABOVE | AVM                | AIR CDRE           | GP CAPT            | WG CDR             | SQN LDR            | FLT LT             |
|-----------------|------------|--------------------|--------------------|--------------------|--------------------|--------------------|--------------------|
| TOTAL           |            | 49 years 11 months | 48 years 2 months  | 45 years 6 months  | 40 years 5 months  | 36 years 6 months  | 28 years 8 months  |
| PILOTS          | 0          | 48 years 4 months  | 47 years 8 months  | 44 years 6 months  | 38 years 11 months | 34 years 7 months  | 26 years 4 months  |
| WSO             |            |                    | 47 years 10 months | 44 years 8 months  | 40 years 6 months  | 37 years 9 months  | 33 years 6 months  |
| ATC             |            |                    | 2                  | 10.00              | 41 years 6 months  | 37 years 3 months  | 29 years 4 months  |
| ABM             |            |                    |                    | -                  | 40 years 8 months  | 35 years 10 months | 28 years 11 months |
| INT             |            | -                  |                    | -                  | 39 years 10 months | 36 years 0 months  | 28 years 9 months  |
| REGT            |            |                    | 3                  | 46 years 8 months  | 42 years 10 months | 38 years 3 months  | 27 years 10 months |
| FLT OPS         |            |                    |                    |                    | 41 years 11 months | 38 years 3 months  | 28 years 11 months |
| PROV            |            |                    |                    |                    | 42 years 9 months  | 38 years 11 months | 29 years 0 months  |
| ENG (AS)        |            | 1.4                | 49 years 6 months  | 44 years 10 months | 40 years 0 months  | 36 years 0 months  | 27 years 5 months  |
| ENG (CE)        |            | -                  |                    | 45 years 1 months  | 41 years 5 months  | 37 years 2 months  | 29 years 10 months |
| LOGISTICS       |            |                    |                    | 44 years 5 months  | 40 years 10 months | 36 years 6 months  | 30 years 2 months  |
| PERSONNEL       |            | 1                  | -                  | 44 years 9 months  | 40 years 0 months  | 38 years 2 months  | 29 years 2 months  |
| MED             |            |                    | -                  | 47 years 7 months  | 38 years 7 months  | 30 years 9 months  |                    |
| MED SPT         |            |                    |                    |                    | 42 years 3 months  | 37 years 5 months  | 33 years 6 months  |
| DENTAL          |            |                    |                    | -                  |                    | 31 years 4 months  |                    |
| CHAPS           |            | -                  |                    | 4                  | 47 years 10 months | 42 years 8 months  |                    |
| LEGAL           |            |                    | -                  | _                  | 38 years 2 months  | 35 years 9 months  |                    |
| MUSIC           |            |                    |                    |                    |                    |                    |                    |
| NURSING OFFICER |            |                    |                    | -                  | 44 years 5 months  | 37 years 8 months  | 30 years 0 months  |

Table 4b. Trained Other Ranks Average Age on Paid Rank Promotion by Trade FY2013.2014 - FY2015.2016

| GROUND TRADES                           | WO                                                            | FLT SGT                                                      | CHF TECH                                                     | SGT                                                         | CPL                                                          | SAC(T), Q-OPS 90187<br>if TG15 or L/CPL if Gnr |
|-----------------------------------------|---------------------------------------------------------------|--------------------------------------------------------------|--------------------------------------------------------------|-------------------------------------------------------------|--------------------------------------------------------------|------------------------------------------------|
| TOTAL                                   | 48 years 0 months                                             | 42 years 11 months                                           | 41 years 4 months                                            | 34 years 10 months                                          | 28 years 10 months                                           | 24 years 9 months                              |
| A ENG TECH                              | 50 years 1 months                                             | 45 years 5 months                                            |                                                              |                                                             |                                                              |                                                |
| A TECH AV                               |                                                               |                                                              | 40 years 11 months                                           | 35 years 7 months                                           | 28 years 7 months                                            |                                                |
| A TECH M<br>ENG TECH W                  | 50 years 6 months                                             | 46 years 2 months                                            | 41 years 0 months<br>42 years 7 months                       | 36 years 0 months<br>35 years 4 months                      | 30 years 3 months<br>29 years 4 months                       |                                                |
| ICT                                     | 48 years 10 months                                            | 43 years 7 months                                            | ,                                                            | 35 years 6 months                                           | 28 years 11 months                                           | ,                                              |
| ICT CIT                                 | ,                                                             | ,                                                            |                                                              | 36 years 8 months                                           | 30 years 8 months                                            |                                                |
| GEN ENG TECH                            | 51 years 0 months                                             | 46 years 0 months                                            |                                                              |                                                             |                                                              |                                                |
| GEN TECH E<br>GEN TECH M<br>GEN TECH WS |                                                               |                                                              | 43 years 6 months<br>42 years 10 months<br>44 years 7 months | 35 years 2 months<br>35 years 0 months<br>35 years 1 months | 28 years 5 months<br>30 years 0 months<br>31 years 1 months  | ,                                              |
| LOG(DRIVER)                             | 46 years 7 months                                             | 44 years 10 months                                           | TT your o' Thomas                                            | 35 years 11 months                                          | 28 years 5 months                                            | 20 your 7 monard                               |
| RAFP<br>GNR<br>FFTR                     | 47 years 11 months<br>47 years 10 months<br>47 years 0 months | 44 years 1 months<br>41 years 11 months<br>41 years 2 months |                                                              | 35 years 2 months<br>33 years 2 months<br>36 years 0 months | 27 years 9 months<br>28 years 1 months<br>27 years 10 months | 26 years 7 months                              |
| ATC<br>FOM/FOA                          | 42 years 11 months<br>46 years 6 months                       | 36 years 3 months<br>41 years 9 months                       |                                                              | 25 years 2 months<br>34 years 8 months                      | 27 years 5 months                                            |                                                |
| RAF PTI                                 | 46 years 11 months                                            | 39 years 6 months                                            |                                                              | 32 years 1 months                                           | 25 years 1 months                                            |                                                |
| INT AN(V)<br>INT AN                     | -<br>44 years 3 months                                        | 38 years 3 months<br>39 years 10 months                      |                                                              | 33 years 6 months<br>34 years 0 months                      | 31 years 1 months<br>27 years 11 months                      | 26 years 6 months                              |
| ASMOP/SNCO WC                           | 44 years 1 months                                             | 41 years 4 months                                            |                                                              | 33 years 1 months                                           | 28 years 3 months                                            |                                                |
| SE FITT                                 | -                                                             | 45 years 0 months                                            |                                                              | 36 years 1 months                                           | 30 years 1 months                                            |                                                |
| PHOTOGRAPHER<br>AIR CART                | -                                                             | - 3                                                          |                                                              | 38 years 6 months<br>34 years 0 months                      | 33 years 5 months<br>27 years 11 months                      |                                                |