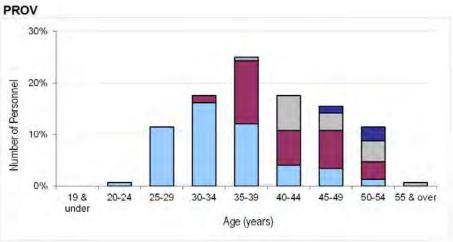

### Contents

| Chapter 1. |                                                                                                                             |         |
|------------|-----------------------------------------------------------------------------------------------------------------------------|---------|
| Table 1    | Intake to Training (ITT) and Untrained to Trained flows by Branch/Trade and Flow Type for FY15.16                           | Page 3  |
| Chapter 2. |                                                                                                                             |         |
| Table 2a   | Trained Officer Paid Ranks Promotions by Branch for FY15.16                                                                 | Page 8  |
| Table 2b   | Trained Other Ranks Paid Rank Promotions by Trade for FY15.16                                                               | Page 9  |
| Table 3a   | Trained Officer Average Total Length of Service on Paid Rank Promotion by Branch for the period 1 Apr 2013 – 31 Mar 2016    | Page 11 |
| Table 3b   | Trained Other Ranks Average Total Length of Service on Paid Rank Promotion by Trade for the period 1 Apr 2013 – 31 Mar 2016 | Page 12 |
| Table 4a   | Trained Officer Average Age on Paid Rank Promotion by Branch for the period 1 Apr 2013 – 31 Mar 2016                        | Page 14 |
| Table 4b   | Trained Other Ranks Average Age on Paid Rank Promotion by Trade for the period 1 Apr 2013 – 31 Mar 2016                     | Page 15 |
| Table 5a   | RAF Trained Regular Officer & Non-Commissioned Aircrew Strength vs Liability by Branch and Rank as at 1 Apr 2016            | Page 17 |
| Table 5b   | RAF Trained Regular Ground Trade Strength vs Liability by Trade and Rank as at 1 Apr 2016                                   | Page 21 |
| Table 6a   | RAF Trained Regular Officer Demographics by Age, Paid Rank and Branch as at 1 Apr 2016                                      | Page 27 |
| Table 6b   | RAF Trained Regular Non-Commissioned Officer Demographics by Age, Paid Rank and Trade as at 1 Apr 2016                      | Page 33 |
| Table 6c   | RAF Trained Regular Ground Trades Demographics by Age, Paid Rank and Trade as at 1 Apr 2016                                 | Page 35 |
| Table 7a   | RAF Trained Regular Officer Demographics by Length of Service, Paid Rank and Branch as at 1 Apr 2016                        | Page 46 |
| Table 7b   | RAF Trained Regular Non-Commissioned Aircrew Demographics by Length of Service, Paid Rank and Trade as at 1 Apr 2016        | Page 52 |
| Table 7c   | RAF Trained Regular Ground Trades Demographics by Length of Service, Paid Rank and Trade as at 1 Apr 2016                   | Page 54 |
| Table 8a   | RAF Officer and Non-Commissioned Aircrew Structures Ratio by Strength as at 1 Apr 2016                                      | Page 65 |
| Table 8b   | RAF Ground Trades Structures Ratio by Strength as at 1 Apr 2016                                                             | Page 66 |
| Chapter 3. |                                                                                                                             |         |
| Table 9a   | RAF Officer Outflow from Trained Regular Strength                                                                           | Page 68 |
| Table 9b   | RAF Non-Commissioned Aircrew Outflow from Trained Regular Strength                                                          | Page 72 |
| Table 9c   | RAF Ground Trades Outflow from Trained Regular Strength                                                                     | Page 73 |
| Table 10.  | Outflow Numbers and Average Return of Service (RoS) by Branch/Trade.                                                        | Page 81 |
| Table 10.  | Outflow Numbers and Average Return of Service (RoS) by Branch/Trade.                                                        | Page 81 |