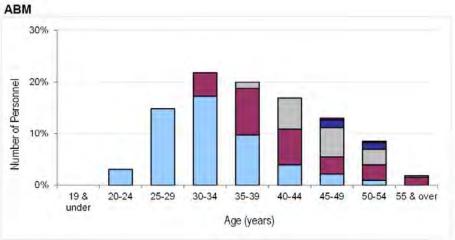

### Contents

| Chapter 1. |                                                                                                                             |         |
|------------|-----------------------------------------------------------------------------------------------------------------------------|---------|
| Table 1    | Intake to Training (ITT) and Untrained to Trained flows by Branch/Trade and Flow Type for FY15.16                           | Page 3  |
| Chapter 2. |                                                                                                                             |         |
| Table 2a   | Trained Officer Paid Ranks Promotions by Branch for FY15.16                                                                 | Page 8  |
| Table 2b   | Trained Other Ranks Paid Rank Promotions by Trade for FY15.16                                                               | Page 9  |
| Table 3a   | Trained Officer Average Total Length of Service on Paid Rank Promotion by Branch for the period 1 Apr 2013 – 31 Mar 2016    | Page 11 |
| Table 3b   | Trained Other Ranks Average Total Length of Service on Paid Rank Promotion by Trade for the period 1 Apr 2013 – 31 Mar 2016 | Page 12 |
| Table 4a   | Trained Officer Average Age on Paid Rank Promotion by Branch for the period 1 Apr 2013 – 31 Mar 2016                        | Page 14 |
| Table 4b   | Trained Other Ranks Average Age on Paid Rank Promotion by Trade for the period 1 Apr 2013 – 31 Mar 2016                     | Page 15 |
| Table 5a   | RAF Trained Regular Officer & Non-Commissioned Aircrew Strength vs Liability by Branch and Rank as at 1 Apr 2016            | Page 17 |
| Table 5b   | RAF Trained Regular Ground Trade Strength vs Liability by Trade and Rank as at 1 Apr 2016                                   | Page 21 |
| Table 6a   | RAF Trained Regular Officer Demographics by Age, Paid Rank and Branch as at 1 Apr 2016                                      | Page 27 |
| Table 6b   | RAF Trained Regular Non-Commissioned Officer Demographics by Age, Paid Rank and Trade as at 1 Apr 2016                      | Page 33 |
| Table 6c   | RAF Trained Regular Ground Trades Demographics by Age, Paid Rank and Trade as at 1 Apr 2016                                 | Page 35 |
| Table 7a   | RAF Trained Regular Officer Demographics by Length of Service, Paid Rank and Branch as at 1 Apr 2016                        | Page 46 |
| Table 7b   | RAF Trained Regular Non-Commissioned Aircrew Demographics by Length of Service, Paid Rank and Trade as at 1 Apr 2016        | Page 52 |
| Table 7c   | RAF Trained Regular Ground Trades Demographics by Length of Service, Paid Rank and Trade as at 1 Apr 2016                   | Page 54 |
| Table 8a   | RAF Officer and Non-Commissioned Aircrew Structures Ratio by Strength as at 1 Apr 2016                                      | Page 65 |
| Table 8b   | RAF Ground Trades Structures Ratio by Strength as at 1 Apr 2016                                                             | Page 66 |
| Chapter 3. |                                                                                                                             |         |
| Table 9a   | RAF Officer Outflow from Trained Regular Strength                                                                           | Page 68 |
| Table 9b   | RAF Non-Commissioned Aircrew Outflow from Trained Regular Strength                                                          | Page 72 |
| Table 9c   | RAF Ground Trades Outflow from Trained Regular Strength                                                                     | Page 73 |
| Table 10.  | Outflow Numbers and Average Return of Service (RoS) by Branch/Trade.                                                        | Page 81 |
| Table 10.  | Outflow Numbers and Average Return of Service (RoS) by Branch/Trade.                                                        | Page 81 |