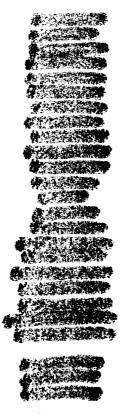

METE 17 000 ---

, •

| Specification No &  |                     | IETS/17/003                                         | DMC HTC15 |
|---------------------|---------------------|-----------------------------------------------------|-----------|
| Short Item Name:    |                     | rush, Cleaning Engine                               | 8         |
| Proprietary Supplie | er Details:         |                                                     |           |
| Standards:          |                     |                                                     |           |
| Material/Finish:    |                     |                                                     |           |
| Brief description:  |                     |                                                     |           |
|                     |                     | oing with Coco Fibre cer<br>nized twisted wire hand |           |
| NSN                 | Stock Width<br>(mm) | Overall Length<br>(mm)                              | Remarks   |
|                     | ()                  |                                                     |           |
| 7920-99-9432845     | 63.5                | 342.9                                               | <b>T</b>  |
| 7920-99-9432846     |                     | 469.9                                               | ·         |
| Note/Issue Remark   | s:                  |                                                     |           |
|                     |                     |                                                     |           |
| Status              |                     | Authority                                           | Date      |