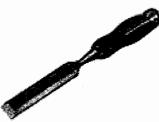

· · · . • 

| <b>Specification No</b>  | & DMC:                                 | METS/16/1/040                         | DMC HTC13          |            |
|--------------------------|----------------------------------------|---------------------------------------|--------------------|------------|
| Short Item Name          |                                        | 7lb Shipwrights Ma                    | ul 30" - Fibreglas | ss Shafted |
| NSN:                     |                                        | 5120-99-7876849                       |                    |            |
| Proprietary Supp         | lier Details:                          |                                       |                    | •          |
| Standards:               |                                        |                                       | •                  |            |
| Material/Finish:         | ··· ··· ·· ··· ··· ··· ··· ··· ··· ··· | Steel                                 |                    | , <b>'</b> |
| <b>Brief description</b> | :                                      | · · · · · · · · · · · · · · · · · · · |                    | · ·        |
| Photo:                   |                                        | 3/4" diameter steel hea               |                    | ······     |
|                          | · .                                    |                                       |                    |            |
| Head Weight<br>(Lb)      | Handle leng<br>(Ins)                   | th Face Dia. (Ins)                    | Part No.           | Comment    |
| 7                        | 30                                     | 1.3/4                                 |                    |            |
| Note/Issue Rema          | irks:                                  |                                       |                    |            |
|                          |                                        |                                       |                    |            |
|                          |                                        |                                       |                    |            |
| • *                      |                                        |                                       |                    |            |
| Status                   |                                        | Authority                             |                    | Date       |
| Issue '                  |                                        | / Willion II)                         |                    | 22/1/14    |