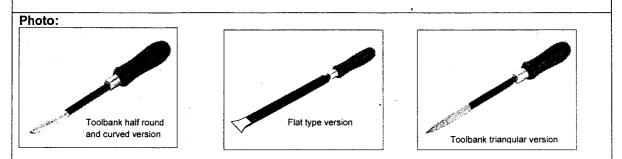

|
|-------------------------------|----------------------|---------------------------------------|
| Short Item Name:              | Scraper, Engineering | , Bearing                             |
| Proprietary Supplier Details: |                      |                                       |
| Standards:                    |                      |                                       |
| Material/Finish:              |                      |                                       |
| Brief description:            |                      | · · · · · · · · · · · · · · · · · · · |

Long polished wooden Beech or Ash handled, engineer's scraper with ferrule and highgrade hardened tool steel bright blade with tang. Tang 1/3<sup>rd</sup> of blade length. Crosssections vary in pattern.



| NSN                | Overall<br>Length<br>(in) | Toolbank<br>Part<br>Number            | Remarks                                                          |
|--------------------|---------------------------|---------------------------------------|------------------------------------------------------------------|
| 5110-99-9105822    | 6                         |                                       | -                                                                |
| 5110-99-9105823    | 8                         | P                                     |                                                                  |
| 5110-99-9105824    | 12                        |                                       | A 134, 2 Marsh 12 million A 19 1 1 1 1 1 1 1 1 1 1 1 1 1 1 1 1 1 |
| 5110-9