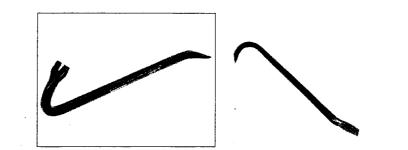

· · · . • 

| <b>Specification No</b>  | & DMC:                                 | METS/16/1/040                         | DMC HTC13          |            |
|--------------------------|----------------------------------------|---------------------------------------|--------------------|------------|
| Short Item Name          |                                        | 7lb Shipwrights Ma                    | ul 30" - Fibreglas | ss Shafted |
| NSN:                     |                                        | 5120-99-7876849                       |                    |            |
| Proprietary Supp         | lier Details:                          |                                       |                    | •          |
| Standards:               |                                        |                                       | •                  |            |
| Material/Finish:         | ··· ··· ·· ··· ··· ··· ··· ··· ··· ··· | Steel                                 |                    | , <b>'</b> |
| <b>Brief description</b> | :                                      | · · · · · · · · · · · · · · · · · · · |                    | · ·        |
| Photo:                   |                                        | 3/4" diameter steel hea               |                    | ······     |
|                          | · .                                    |                                       |                    |            |
| Head Weight<br>(Lb)      | Handle leng<br>(Ins)                   | th Face Dia. (Ins)                    | Part No.           | Comment    |
| 7                        | 30                                     | 1.3/4                                 |                    |            |
| Note/Issue Rema          | irks:                                  |                                       |                    |            |
|                          |                                        |                                       |                    |            |
|                          |                                        |                                       |                    |            |
| • *                      |                                        |                                       |                    |            |
| Status                   |                                        | Authority                             |                    | Date       |
| Issue '                  |                                        | / Willion II)                         |                    | 22/1/14    |