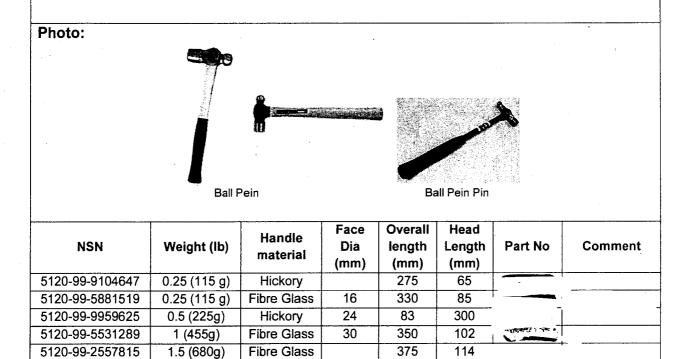

ry Supplier Details: |                                                    |                     |
| Standards:                    | BS 876.                                            |                     |
| Material/Finish:              | Steel head. The shaft is to be manufactured from I |                     |
|                               | Glass or Ash or Hickory (                          | Grade AR or better) |

#### Brief description:

5120-99-1203933

5120-99-2557816

5120-99-9169606

Note/Issue Remarks:

1.5 (680g)

2 (910g)

3 (1360gm)

A ball pein hammer. It is double ended with ball and pein shaped ends. It has a hardened and tempered, corrosion resistant, steel head. The shaft is to be manufactured from Fibre Glass or Ash or Hickory Handle (Grade AR or better) to BS 876.



| •       |           |          |
|---------|-----------|----------|
| Status  | Authority | Date     |
| Issue 7 |           | 21/11/13 |

45

400

435

124

140

Hickory

Fibre Glass

**Fibre Glass** 

| Specification No & DMC: | METS/16/1/006    | DMC HTC13                                                              |
|-------------------------|------------------|------------------------------------------------------------------------|
| Short Item Name:        | Hammer, Hand Clu | ub du                                                                  |
| Proprietary Supplier    |                  |                                                                        |
| Details:                |                  |