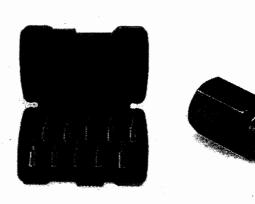

| Specification No & DMC:                                                         | METS/5/9/014                           | DMC HTC5                                                        |
|---------------------------------------------------------------------------------|----------------------------------------|-----------------------------------------------------------------|
| Short Item Name:                                                                | Sliding T Handle 1/2                   | Drive – Ball Locking.                                           |
| NSN:                                                                            | 5120-99-9106334                        |                                                                 |
| <b>Proprietary Supplier Details:</b>                                            |                                        |                                                                 |
| Standards:                                                                      |                                        |                                                                 |
| Material/Finish:                                                                |                                        |                                                                 |
| Brief description:                                                              | ······································ |                                                                 |
| DIN 3122/ISO 3315, DIN 3123/I<br>ASME/ANSI B107, Federal Spe<br>ball.<br>Photo: |                                        | 2725, DIN 3129/ISO 2725,<br>954-E, as applicable. Spring loaded |
| NSN                                                                             |                                        | Nominal length (mm)                                             |
| 5120-99-9106334                                                                 | 4                                      | 300                                                             |
| Note/Issue Remarks:                                                             | <u></u>                                |                                                                 |
| Status                                                                          | Authority                              | Date                                                            |
| Issue 1                                                                         |                                        | 15/07/2011                                                      |