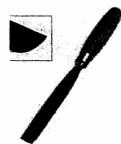

|
| Standards:                           | BS1943 (1989) Table 3  | 3A and Def Stan 51-11 Pt 27      |
| Material/Finish:                     | Drop-forged hardened   | and tempered chrome steel alloy. |
|                                      | With cellulose acetate | or wood (ash or beech) handle.   |

#### Brief description:

Gouge Woodcarving straight blade chisel with a slightly curved blade manufactured from dropforged chrome steel alloy hardened and tempered to ensure that the cutting edge remains sharper for longer. Oval shaped handle is made from either impact resistant cellulose or a suitable hardwood like ash or birch, and is designed for use with a mallet, or an occasional hammer blow.

Conforms to BS1943 (1989) Table 3A and Def Stan 51-11 Pt 27. Photo:



| NSN                 | Cut Width | Blade<br>Length | Pattern<br>Number | Part No | Comment |
|---------------------|-----------|-----------------|-------------------|---------|---------|
| 5110-99-4347344     | 6.3mm     | 127mm           |                   |         |         |
| 5110-99-4347346     | 9.5mm     | 127mm           |                   |         |         |
| 5110-99-4347348     | 12.7mm    | 127mm           |                   |         |         |
| Note/Issue Remarks: |           |                 |                   |         |         |
| Status              |           | Authori         | ty                |         | Date    |
| Issue 2             |           |                 |                   | 9/      | /10/12  |

• .

| Specification No & DMC:       | METS/1