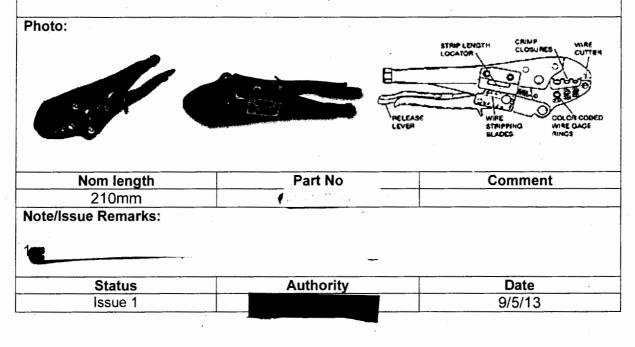

lices on stranded copper wire. With spring loaded mole grip style adjustable handle for operating the tool during stripping, crimping & cutting operations.

Carries out the following functions:

- Handle locks in the fully closed position and released from fully locked by a release lever.
- Cutting and gauging of stranded copper wire sizes 22 thru 10 AWG/mm2; plastic terminals and butt splices on solid or stranded copper wire sizes 22 thru 10 AWG/mm2
- Colour coding red 22 16, blue 16 14 & yellow 12 10.
- Stripping cable insulation on a graduated scale plate, sizes 0.5-1 to 6 mm2 & AWG 10 to 22
- Crimping & splicing PIDG terminals and butt splices on stranded copper wire sizes 22 thru 10 AWG/mm2; plastic terminals and butt splices on solid or stranded copper wire sizes 22 thru 10 AWG/mm2







| Specification No & DMC:        | METS/9/9/062                           | DMC F1M     |
|--------------------------------|----------------------------------------|-------------|
| Short Item Name:               | TELEPHONE SOCKET CF                    | RIMP TOOL   |
| NSN:                           | 5120-99-1773495                        |             |
| Proprietary Supplier Details:  |                                        |             |
| Standards:                     |                                        |             |
| Material/Finish:               |                                        |             |
| Brief description:             |                                        |             |
| Manual compression telephone s | socket crimp tool RJ11/45