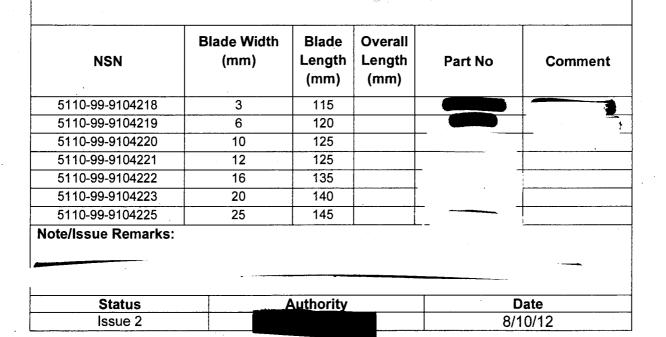

|  |  |
| Standards:                    | BS1943 (1989) Table 3                                                                                     | A and Def Stan 51-11 Pt 27 |  |  |  |
| Material/Finish:              | Drop-forged hardened and tempered chrome steel alloy Wit cellulose acetate or wood (ash or beech) handle. |                            |  |  |  |

#### **Brief description:**

Plain-edged firmer woodworking chisel manufactured from drop-forged chrome steel alloy hardened and tempered to ensure that the cutting edge remains sharper for longer. Oval shaped handle is made from either impact resistant cellulose acetate or wood (ash or beech) and designed for use with a mallet, or an occasional hammer blow.

Conforms to BS1943 (1989) Table 3A and Def Stan 51-11 Pt 27. Photo:





| Specification No & DMC:       | METS/13/2/001                                             | DMC HTC13             |  |  |
|-------------------------------|-----------------------------------------------------------|-----------------------|--|--|
| Short Item Name:              | Chisel – Firmer, Bevel edged                              |                       |  |  |
| Proprietary Supplier Details: |                                                           |                       |  |  |
| Standards:                    | BS1943 (1989) Table 3A and                                | Def Stan 51-11 Pt 27. |  |  |
| Material/Finish:              | Drop-forged hardened and tempered chrome alloy steel With |                       |  |  |
|                               | cellulose acetate