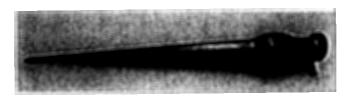

. . . . ,

| Specification No & DMC:       | METS/17/002       | DMC HTC15      |  |
|-------------------------------|-------------------|----------------|--|
| Short Item Name:              | Brush, Cleaning T | racked Vehicle |  |
| NSN:                          | 7920-99-1392612   |                |  |
| Proprietary Supplier Details: |                   |                |  |
| Standards:                    |                   |                |  |
| Material/Finish:              |                   |                |  |
| Brief description:            |                   |                |  |

Round Beech handled, single knot, Bahia bass bristle tracked vehicle cleaning brush. With either a galvanised steel or moulded plastic ferrule or copper wire or string binding. Identical in design to old fashioned 'Pitch Tar Brush'

Photo:

,

| NSN               | Stock Width<br>(mm) | Brush Length<br>(mm) | Overall Length<br>(mm) | Remarks    |
|-------------------|---------------------|----------------------|------------------------|------------|
| 7920-99-1392612   | 50                  | 152                  | 320                    |            |
| Note/Issue Remark | S:                  |                      | :                      |            |
| Status            |                     | Authority            |                        | Date       |
| Issue 1           |                     |                      |                        | 13/07/2011 |