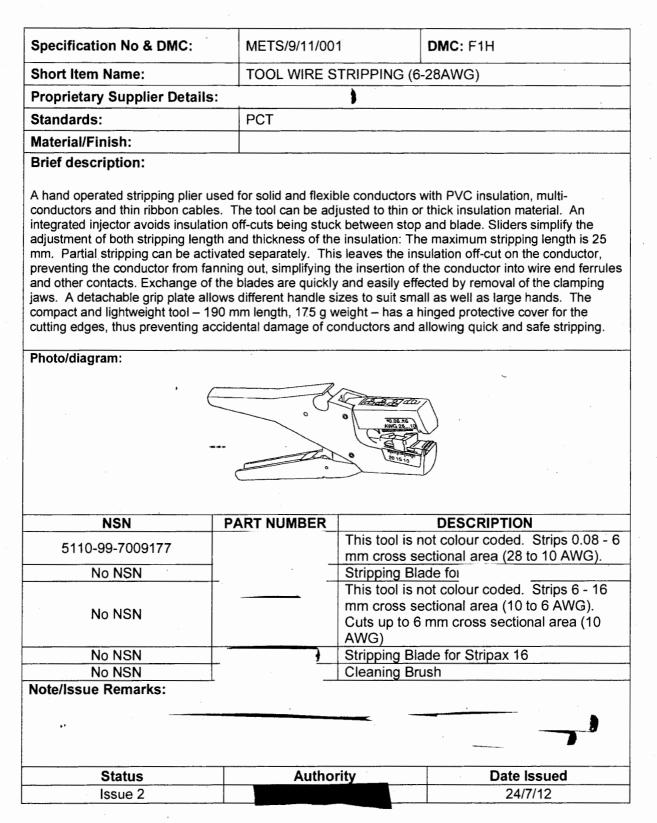

. . . • 

| Specification N                                | o & DMC                 | :                           | METS/16/1/030                                  |                 | DMC HTC13                                                                                                                                                                                                                                                                                                                                                                                                                                                                                                                                                                                                                                                                                                                                                                                                                                                                                                                                                                                                                                                                                                                                                                                                                                                                                                                                                                                                                                                                                                                                                                                                                                                                                                                                                                                                                                                                                                                                                                                                                                                                                                                      |                                                |
|------------------------------------------------|-------------------------|-----------------------------|------------------------------------------------|-----------------|--------------------------------------------------------------------------------------------------------------------------------------------------------------------------------------------------------------------------------------------------------------------------------------------------------------------------------------------------------------------------------------------------------------------------------------------------------------------------------------------------------------------------------------------------------------------------------------------------------------------------------------------------------------------------------------------------------------------------------------------------------------------------------------------------------------------------------------------------------------------------------------------------------------------------------------------------------------------------------------------------------------------------------------------------------------------------------------------------------------------------------------------------------------------------------------------------------------------------------------------------------------------------------------------------------------------------------------------------------------------------------------------------------------------------------------------------------------------------------------------------------------------------------------------------------------------------------------------------------------------------------------------------------------------------------------------------------------------------------------------------------------------------------------------------------------------------------------------------------------------------------------------------------------------------------------------------------------------------------------------------------------------------------------------------------------------------------------------------------------------------------|------------------------------------------------|
| Short Item Nam                                 |                         |                             |                                                | -in insert      |                                                                                                                                                                                                                                                                                                                                                                                                                                                                                                                                                                                                                                                                                                                                                                                                                                                                                                                                                                                                                                                                                                                                                                                                                                                                                                                                                                                                                                                                                                                                                                                                                                                                                                                                                                                                                                                                                                                                                                                                                                                                                                                                |                                                |
| Proprietary Sup                                | oplier De               | tails:                      |                                                |                 |                                                                                                                                                                                                                                                                                                                                                                                                                                                                                                                                                                                                                                                                                                                                                                                                                                                                                                                                                                                                                                                                                                                                                                                                                                                                                                                                                                                                                                                                                                                                                                                                                                                                                                                                                                                                                                                                                                                                                                                                                                                                                                                                |                                                |
| Standards:                                     |                         |                             |                                                |                 |                                                                                                                                                                                                                                                                                                                                                                                                                                                                                                                                                                                                                                                                                                                                                                                                                                                                                                                                                                                                                                                                                                                                                                                                                                                                                                                                                                                                                                                                                                                                                                                                                                                                                                                                                                                                                                                                                                                                                                                                                                                                                                                                |                                                |
| Material/Finish: Aluminium alloy heads, wooder |                         |                             |                                                | neads, wooden h | nandle & rubber                                                                                                                                                                                                                                                                                                                                                                                                                                                                                                                                                                                                                                                                                                                                                                                                                                                                                                                                                                                                                                                                                                                                                                                                                                                                                                                                                                                                                                                                                                                                                                                                                                                                                                                                                                                                                                                                                                                                                                                                                                                                                                                | faces                                          |
| Brief descriptio                               | n:                      |                             |                                                |                 |                                                                                                                                                                                                                                                                                                                                                                                                                                                                                                                                                                                                                                                                                                                                                                                                                                                                                                                                                                                                                                                                                                                                                                                                                                                                                                                                                                                                                                                                                                                                                                                                                                                                                                                                                                                                                                                                                                                                                                                                                                                                                                                                |                                                |
|                                                | Four inte               | erchangeab                  | with strong Alun<br>le tough rubber l          |                 |                                                                                                                                                                                                                                                                                                                                                                                                                                                                                                                                                                                                                                                                                                                                                                                                                                                                                                                                                                                                                                                                                                                                                                                                                                                                                                                                                                                                                                                                                                                                                                                                                                                                                                                                                                                                                                                                                                                                                                                                                                                                                                                                |                                                |
| Photo:                                         | المتعادية والمعادية     |                             |                                                |                 |                                                                                                                                                                                                                                                                                                                                                                                                                                                                                                                                                                                                                                                                                                                                                                                                                                                                                                                                                                                                                                                                                                                                                                                                                                                                                                                                                                                                                                                                                                                                                                                                                                                                                                                                                                                                                                                                                                                                                                                                                                                                                                                                | · .                                            |
| NSN                                            | Head<br>Weight<br>(gms) | Face<br>Diameter<br>mm(ins) | Handle Material<br>& overall length<br>mm(Ins) | Face Type       | Part No.                                                                                                                                                                                                                                                                                                                                                                                                                                                                                                                                                                                                                                                                                                                                                                                                                                                                                                                                                                                                                                                                                                                                                                                                                                                                                                                                                                                                                                                                                                                                                                                                                                                                                                                                                                                                                                                                                                                                                                                                                                                                                                                       | Comment                                        |
| 5120-99-1207297                                | 560                     | 50 (2")                     | Wood<br>350 (12")                              | N/A             |                                                                                                                                                                                                                                                                                                                                                                                                                                                                                                                                                                                                                                                                                                                                                                                                                                                                                                                                                                                                                                                                                                                                                                                                                                                                                                                                                                                                                                                                                                                                                                                                                                                                                                                                                                                                                                                                                                                                                                                                                                                                                                                                | Hammer -<br>Comes with<br>flat & dome<br>faces |
| 5120-99-1207300                                | N/A                     | 50 (2")                     | N/A                                            | Cone Rubber     |                                                                                                                                                                                                                                                                                                                                                                                                                                                                                                                                                                                                                                                                                                                                                                                                                                                                                                                                                                                                                                                                                                                                                                                                                                                                                                                                                                                                                                                                                                                                                                                                                                                                                                                                                                                                                                                                                                                                                                                                                                                                                                                                | Face                                           |
| 5120-99-1207299                                | N/A                     | 50 (2")                     | N/A                                            | Dome Rubber     | •                                                                                                                                                                                                                                                                                                                                                                                                                                                                                                                                                                                                                                                                                                                                                                                                                                                                                                                                                                                                                                                                                                                                                                                                                                                                                                                                                                                                                                                                                                                                                                                                                                                                                                                                                                                                                                                                                                                                                                                                                                                                                                                              | Face                                           |
| 5120-99-1207301                                | N/A                     | 50 (2")                     | N/A                                            | Wedge Rubbe     | r                                                                                                                                                                                                                                                                                                                                                                                                                                                                                                                                                                                                                                                                                                                                                                                                                                                                                                                                                                                                                                                                                                                                                                                                                                                                                                                                                                                                                                                                                                                                                                                                                                                                                                                                                                                                                                                                                                                                                                                                                                                                                                                              | Face                                           |
| 5120-99-1207298                                | N/A                     | 50 (2")                     | N/A                                            | Flat Rubber     |                                                                                                                                                                                                                                                                                                                                                                                                                                                                                                                                                                                                                                                                                                                                                                                                                                                                                                                                                                                                                                                                                                                                                                                                                                                                                                                                                                                                                                                                                                                                                                                                                                                                                                                                                                                                                                                                                                                                                                                                                                                                                                                                | Face                                           |
| 1                                              |                         | ,                           |                                                |                 |                                                                                                                                                                                                                                                                                                                                                                                                                                                                                                                                                                                                                                                                                                                                                                                                                                                                                                                                                                                                                                                                                                                                                                                                                                                                                                                                                                                                                                                                                                                                                                                                                                                                                                                                                                                                                                                                                                                                                                                                                                                                                                                                |                                                |
| 5120-99-1207302                                | 1050                    | 63 (2-1/2")                 | Wood<br>355 (14")                              | N/A             | )                                                                                                                                                                                                                                                                                                                                                                                                                                                                                                                                                                                                                                                                                                                                                                                                                                                                                                                                                                                                                                                                                                                                                                                                                                                                                                                                                                                                                                                                                                                                                                                                                                                                                                                                                                                                                                                                                                                                                                                                                                                                                                                              | Hammer -<br>Comes with<br>flat & dome<br>faces |
| 5120-99-1207303                                | N/A                     | 63 (2-1/2")                 | N/A                                            | Flat Rubber     |                                                                                                                                                                                                                                                                                                                                                                                                                                                                                                                                                                                                                                                                                                                                                                                                                                                                                                                                                                                                                                                                                                                                                                                                                                                                                                                                                                                                                                                                                                                                                                                                                                                                                                                                                                                                                                                                                                                                                                                                                                                                                                                                | Face                                           |
| 5120-99-1207305                                | N/A                     | 63 (2-1/2")                 | N/A                                            | Cone Rubber     |                                                                                                                                                                                                                                                                                                                                                                                                                                                                                                                                                                                                                                                                                                                                                                                                                                                                                                                                                                                                                                                                                                                                                                                                                                                                                                                                                                                                                                                                                                                                                                                                                                                                                                                                                                                                                                                                                                                                                                                                                                                                                                                                | Face                                           |
| 5120-99-1207304                                | N/A                     | 63 (2-1/2")                 | N/A                                            | Dome Rubber     | In the second se | Face                                           |
| 5120-99-1207306                                | N/A                     | 63 (2-1/2")                 | N/A                                            | .Wedge Rubbe    |                                                                                                                                                                                                                                                                                                                                                                                                                                                                                                                                                                                                                                                                                                                                                                                                                                                                                                                                                                                                                                                                                                                                                                                                                                                                                                                                                                                                                                                                                                                                                                                                                                                                                                                                                                                                                                                                                                                                                                                                                                                                                                                                | Face                                           |
| Note/Issue Rem                                 | narks:                  | L                           |                                                |                 |                                                                                                                                                                                                                                                                                                                                                                                                                                                                                                                                                                                                                                                                                                                                                                                                                                                                                                                                                                                                                                                                                                                                                                                                                                                                                                                                                                                                                                                                                                                                                                                                                                                                                                                                                                                                                                                                                                                                                                                                                                                                                                                                |                                                |
| ······································         | <b>, 3</b>              |                             |                                                |                 |                                                                                                                                                                                                                                                                                                                                                                                                                                                                                                                                                                                                                                                                                                                                                                                                                                                                                                                                                                                                                                                                                                                                                                                                                                                                                                                                                                                                                                                                                                                                                                                                                                                                                                                                                                                                                                                                                                                                                                                                                                                                                                                                |                                                |
|                                                |                         |                             |                                                |                 |                                                                                                                                                                                                                                                                                                                                                                                                                                                                                                                                                                                                                                                                                                                                                                                                                                                                                                                                                                                                                                                                                                                                                                                                                                                                                                                                                                                                                                                                                                                                                                                                                                                                                                                                                                                                                                                                                                                                                                                                                                                                                                                                |                                                |
| Status                                         | 3                       |                             | Authority                                      |                 | Da                                                                                                                                                                                                                                                                                                                                                                                                                                                                                                                                                                                                                                                                                                                                                                                                                                                                                                                                                                                                                                                                                                                                                                                                                                                                                                                                                                                                                                                                                                                                                                                                                                                                                                                                                                                                                                                                                                                                                                                                                                                                                                                             | ate                                            |
|                                                |                         |                             |                                                |                 | 0/7                                                                                                                                                                                                                                                                                                                                                                                                                                                                                                                                                                                                                                                                                                                                                                                                                                                                                                                                                                                                                                                                                                                                                                                                                                                                                                                                                                                                                                                                                                                                                                                                                                                                                                                                                                                                                                                                                                                                                                                                                                                                                                                            | 140                                            |
| Issue 1                                        | 1                       |                             |                                                |                 | 2//                                                                                                                                                                                                                                                                                                                                                                                                                                                                                                                                                                                                                                                                                                                                                                                                                                                                                                                                                                                                                                                                                                                                                                                                                                                                                                                                                                                                                                                                                                                                                                                                                                                                                                                                                                                                                                                                                                                                                                                                                                                                                                                            | /13                                            |