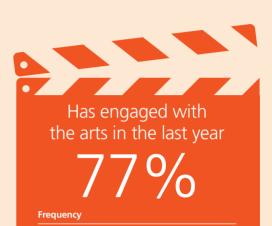

## Arts

In the last 12 months, have you done any of these activities or been to any of these events... in your own-time or as part of voluntary work?

- Ballet / dance
- Sang / played a musical instrument / written music / rehearsed for a performance / for your own pleasure
- Play / drama / opera / operetta / musical theatre
- Carnival / street arts / circus skills
- Painting / drawing / printmaking / sculpture
- Photography / made films
- Computer arts / animation
- Textile / wood / other crafts
- Written stories / plays / poetry

## Attended events such as:

- Exhibition
- Event including video / electronic art
- Literary event
- Street arts
- A public art display
- Circus / Carnival
- Culturally specific festival
- Play / drama / pantomime / musical / opera / operetta
- Classical / jazz performance / other live music event / ballet / contemporary dance
- African people's dance / South Asian / Chinese dance / other live dance event