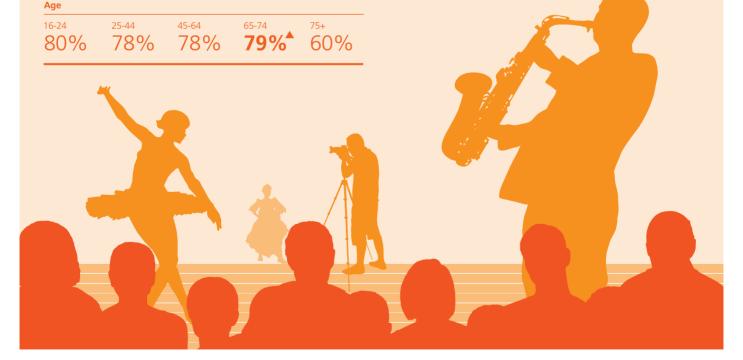

| Male    |      |
|---------|------|
| 73%     | 73%  |
| 2005/06 | 2014 |

| Female  |      |
|---------|------|
| 79%     | 80%  |
| 2005/06 | 2014 |

62%

**TNS BMRB** 

January 2014 - December 2014

- ▲ indicates significant increase to 05/06
- ▼ indicates significant decrease to 05/06