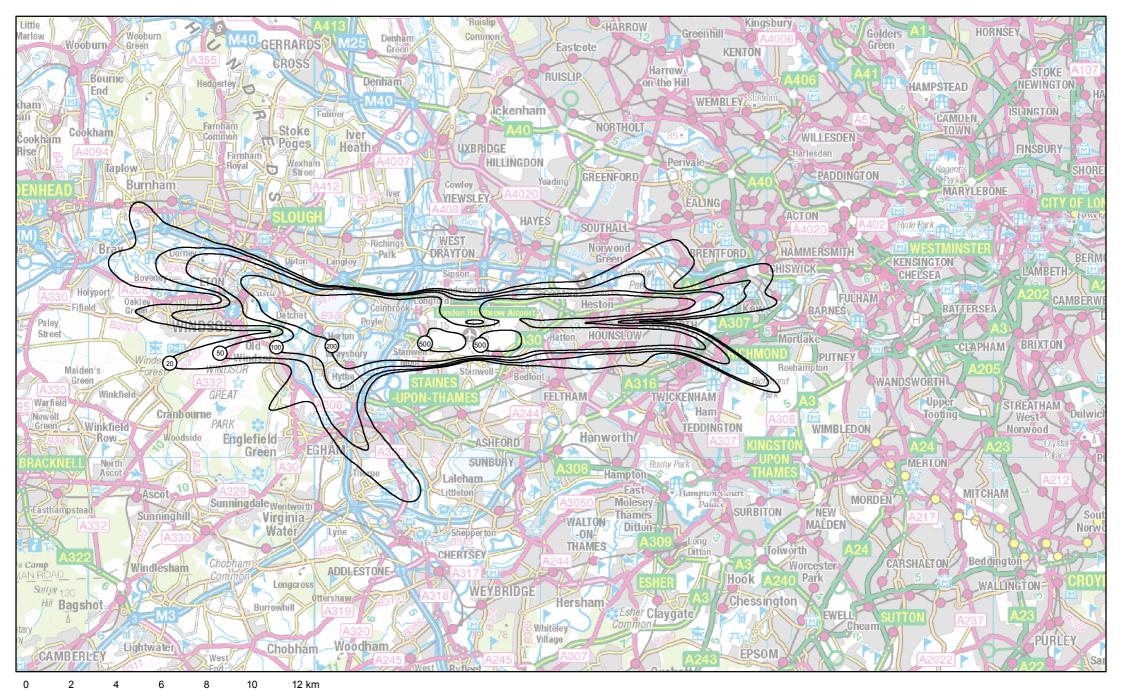

H50-HH-O-NCT: Heathrow 2050 do-something, Huboff-set approaches, Need Carbon Traded Summer average 16-hour daytime LAeq,16h

H50-HH-O-NCT: Heathrow 2050 do-something, Huboff-set approaches, Need Carbon Traded Summer average 8-hour night-time LAeq,8h

H50-HH-O-NCT: Heathrow 2050 do-something, Huboff-set approaches, Need Carbon Traded Annual average Lden

H50-HH-O-NCT: Heathrow 2050 do-something, Huboff-set approaches, Need Carbon Traded Summer average daytime N70

H50-HH-O-NCT: Heathrow 2050 do-something, Hub - off-set approaches, Need Carbon Traded Summer average night-time N60

H30-HH-X-QC: Heathrow 2030 do-something, Hub - No core night operations Summer average 8-hour night-time LAeq,8h