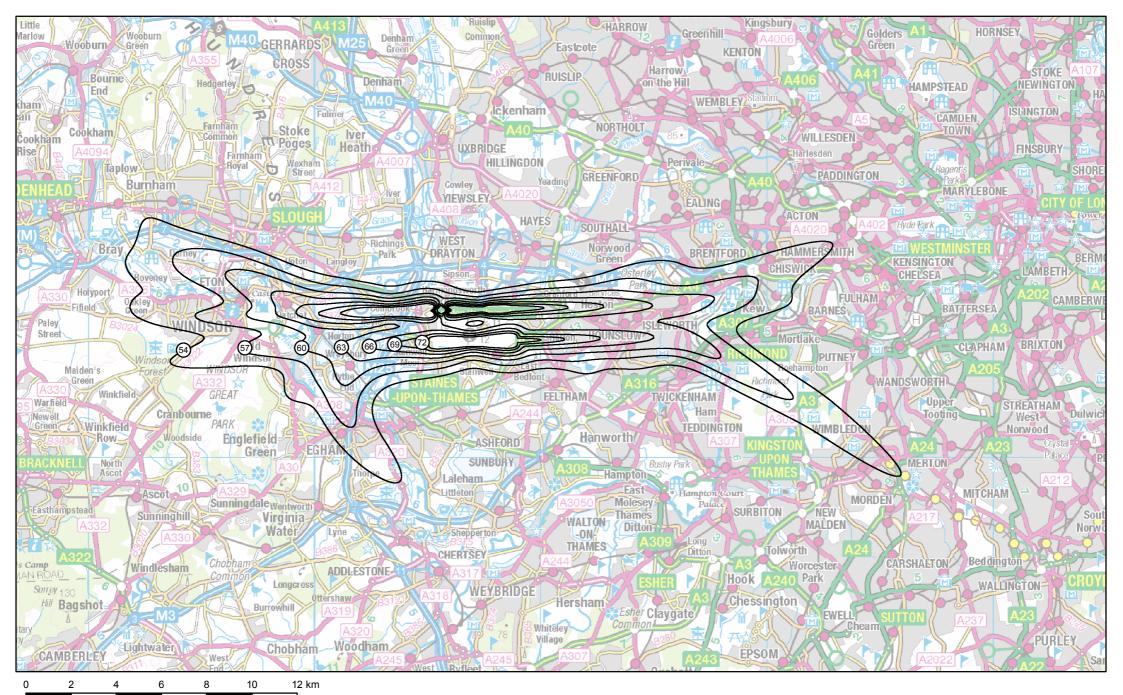

H30-HH-O-NCT: Heathrow 2030 do-something, Huboff-set approaches, Need Carbon Traded Summer average 16-hour daytime LAeq,16h

H30-HH-O-NCT: Heathrow 2030 do-something, Huboff-set approaches, Need Carbon Traded Summer average 8-hour night-time LAeq,8h

H30-HH-O-NCT: Heathrow 2030 do-something, Huboff-set approaches, Need Carbon Traded Annual average Lden

H30-HH-O-NCT: Heathrow 2030 do-something, Huboff-set approaches, Need Carbon Traded Summer average daytime N70

H30-HH-O-NCT: Heathrow 2030 do-something, Huboff-set approaches, Need Carbon Traded Summer average night-time N60

H40-HH-O-NCT: Heathrow 2040 do-something, Huboff-set approaches, Need Carbon Traded Summer average 16-hour daytime LAeq,16h