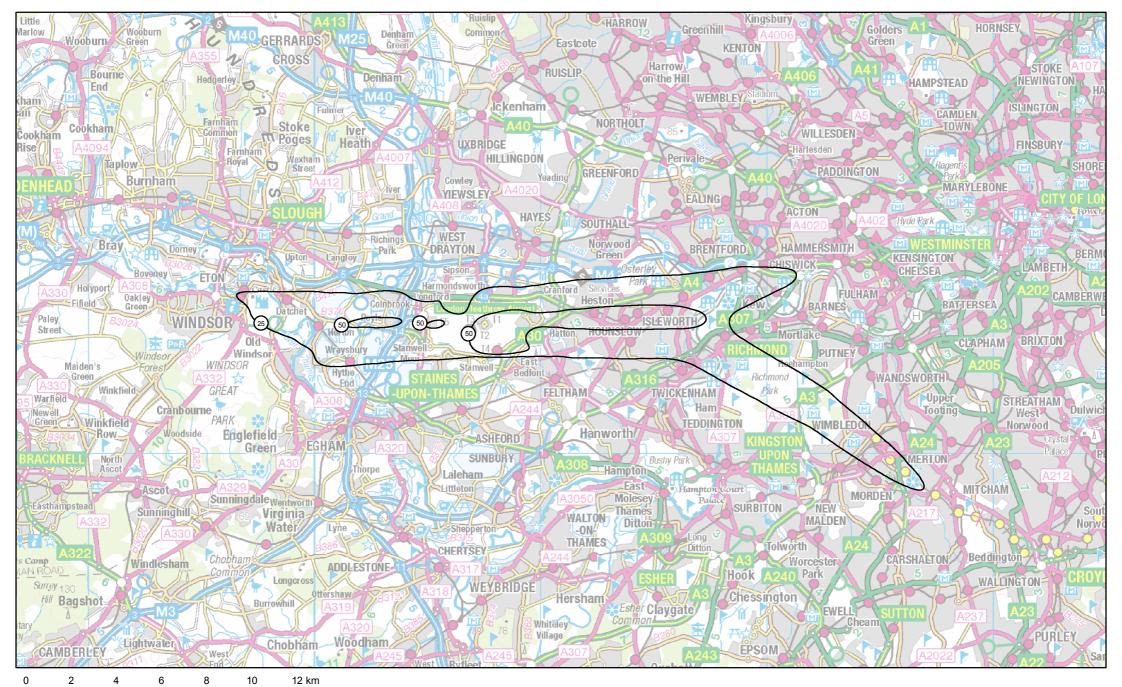

H50-HH-O-NCT: Heathrow 2050 do-something, Hub - off-set approaches, Need Carbon Traded Summer average night-time N60

H30-HH-X-QC: Heathrow 2030 do-something, Hub - No core night operations Summer average 8-hour night-time LAeq,8h

H40-HH-X-QC: Heathrow 2030 do-something, Hub - No core night operations Summer average 8-hour night-time LAeq,8h

H50-HH-X-QC: Heathrow 2030 do-something, Hub - No core night operations Summer average 8-hour night-time LAeq,8h