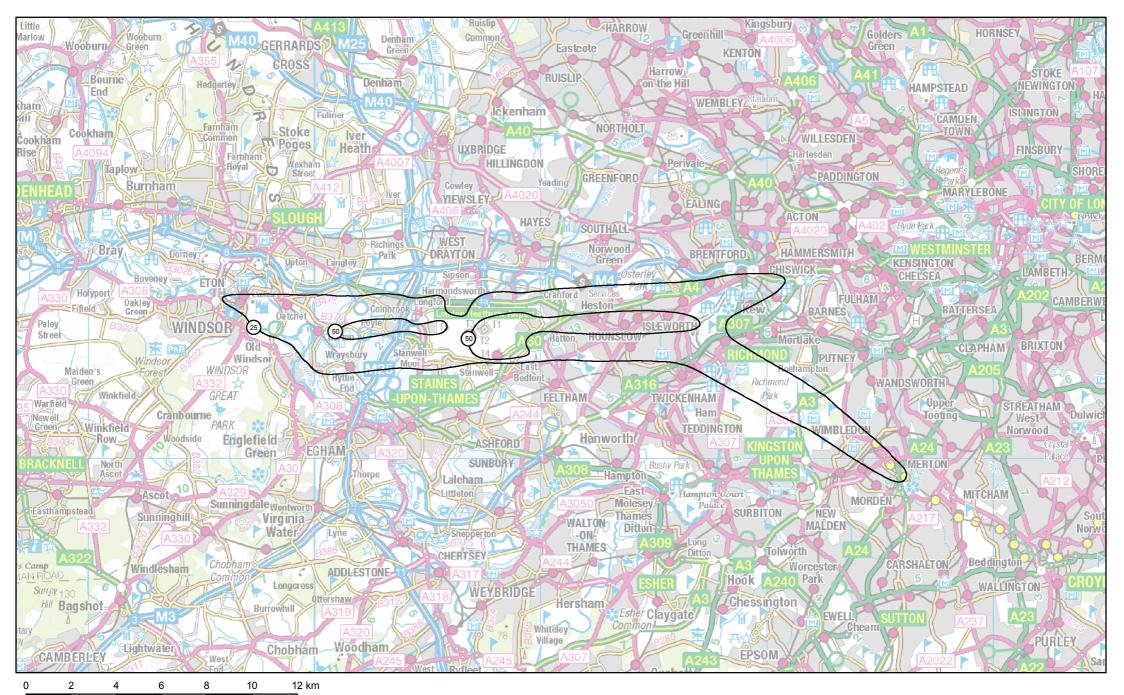

H50-HH-O-NCT: Heathrow 2050 do-something, Hub - off-set approaches, Need Carbon Traded Summer average night-time N60

H30-HH-X-QC: Heathrow 2030 do-something, Hub - No core night operations Summer average 8-hour night-time LAeq,8h

H40-HH-X-QC: Heathrow 2030 do-something, Hub - No core night operations Summer average 8-hour night-time LAeq,8h

H50-HH-X-QC: Heathrow 2030 do-something, Hub - No core night operations Summer average 8-hour night-time LAeq,8h