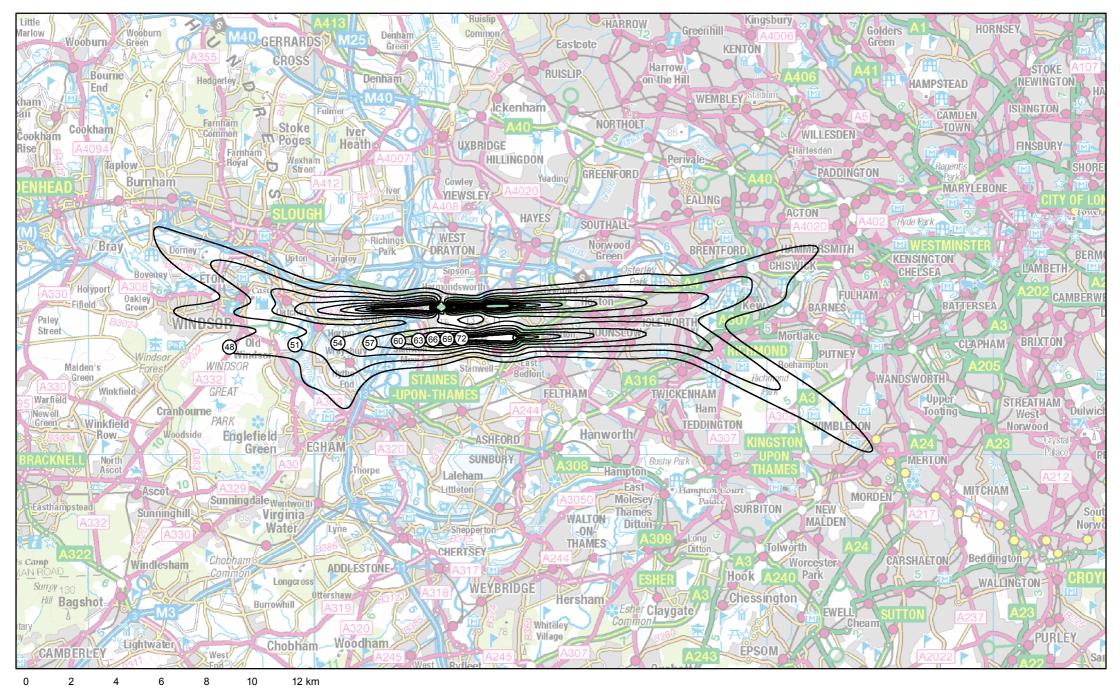

H40-HH-O-NCT: Heathrow 2040 do-something, Huboff-set approaches, Need Carbon Traded Summer average daytime N70

H40-HH-O-NCT: Heathrow 2040 do-something, Huboff-set approaches, Need Carbon Traded Summer average night-time N60

H50-HH-O-NCT: Heathrow 2050 do-something, Huboff-set approaches, Need Carbon Traded Summer average 16-hour daytime LAeq,16h

H50-HH-O-NCT: Heathrow 2050 do-something, Huboff-set approaches, Need Carbon Traded Summer average 8-hour night-time LAeq,8h