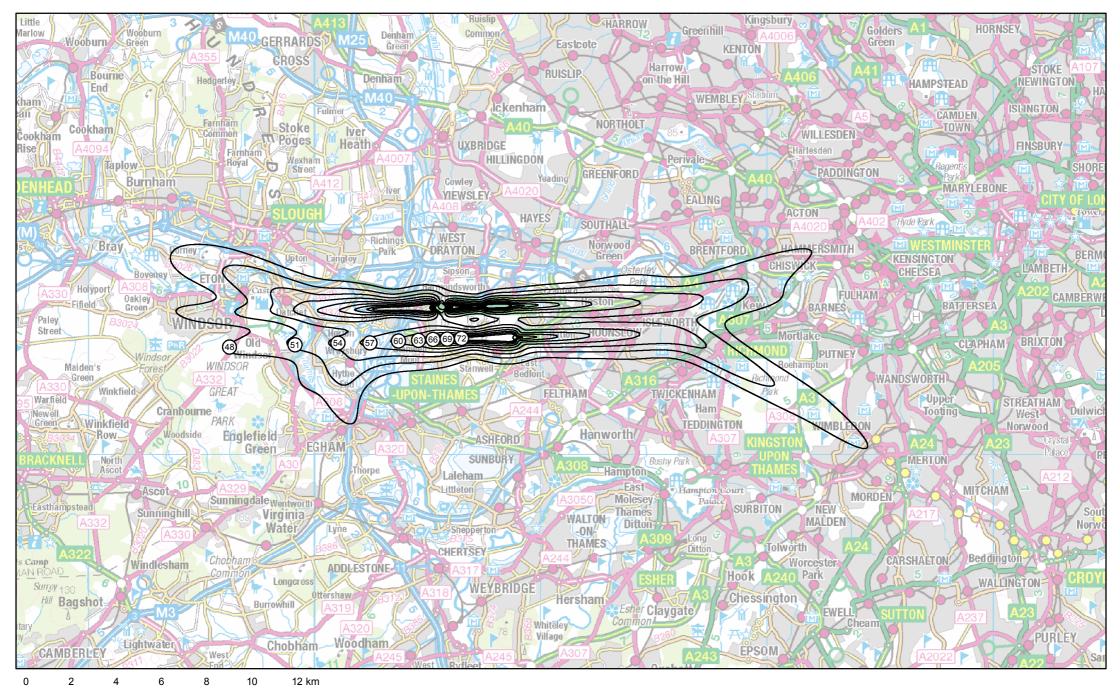

H40-HH-O-NCT: Heathrow 2040 do-something, Huboff-set approaches, Need Carbon Traded Summer average 8-hour night-time LAeq,8h

H40-HH-O-NCT: Heathrow 2040 do-something, Huboff-set approaches, Need Carbon Traded Annual average Lden

H40-HH-O-NCT: Heathrow 2040 do-something, Huboff-set approaches, Need Carbon Traded Summer average daytime N70

H40-HH-O-NCT: Heathrow 2040 do-something, Huboff-set approaches, Need Carbon Traded Summer average night-time N60