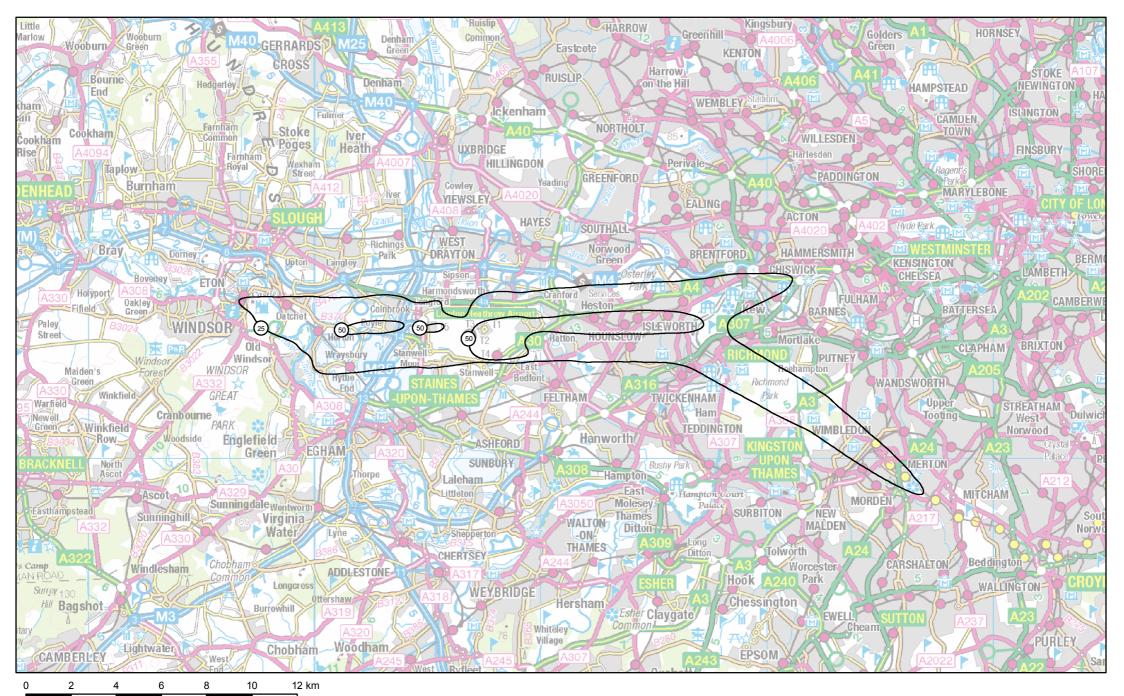

H50-HH-O-NCT: Heathrow 2050 do-something, Hub - off-set approaches, Need Carbon Traded Summer average night-time N60

H30-HH-X-QC: Heathrow 2030 do-something, Hub - No core night operations Summer average 8-hour night-time LAeq,8h

H40-HH-X-QC: Heathrow 2030 do-something, Hub - No core night operations Summer average 8-hour night-time LAeq,8h

H50-HH-X-QC: Heathrow 2030 do-something, Hub - No core night operations Summer average 8-hour night-time LAeq,8h