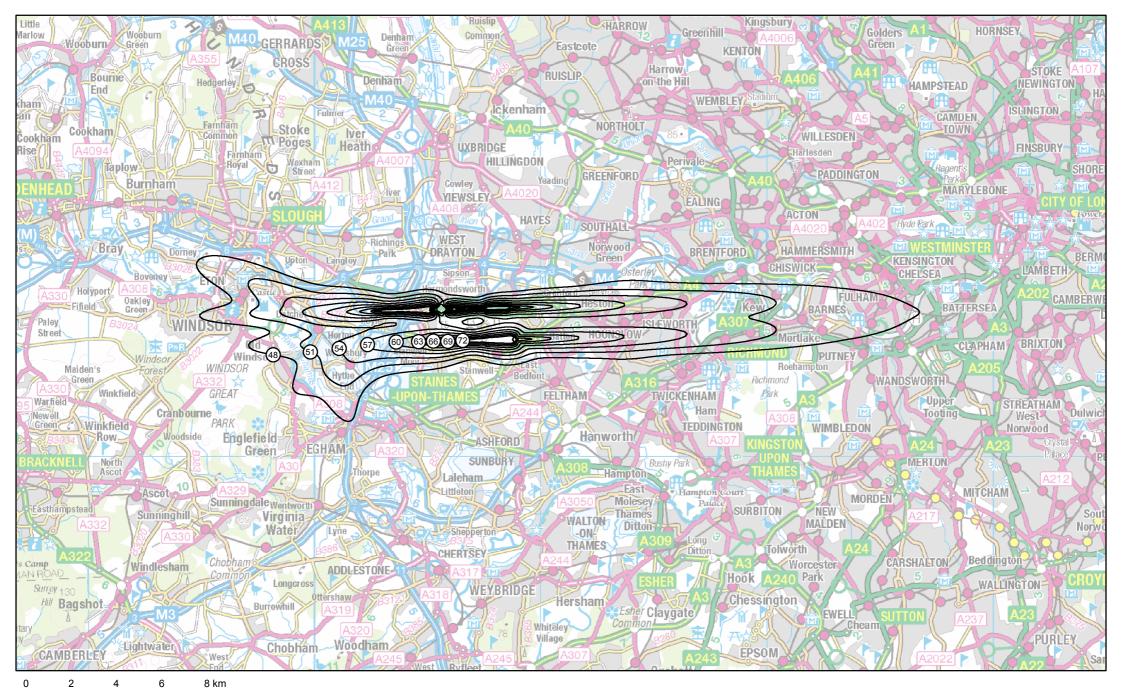

H50-HH-O-NCT: Heathrow 2050 do-something, Huboff-set approaches, Need Carbon Traded Summer average 16-hour daytime LAeq,16h

H50-HH-O-NCT: Heathrow 2050 do-something, Huboff-set approaches, Need Carbon Traded Summer average 8-hour night-time LAeq,8h

H50-HH-O-NCT: Heathrow 2050 do-something, Huboff-set approaches, Need Carbon Traded Annual average Lden

H50-HH-O-NCT: Heathrow 2050 do-something, Huboff-set approaches, Need Carbon Traded Summer average daytime N70