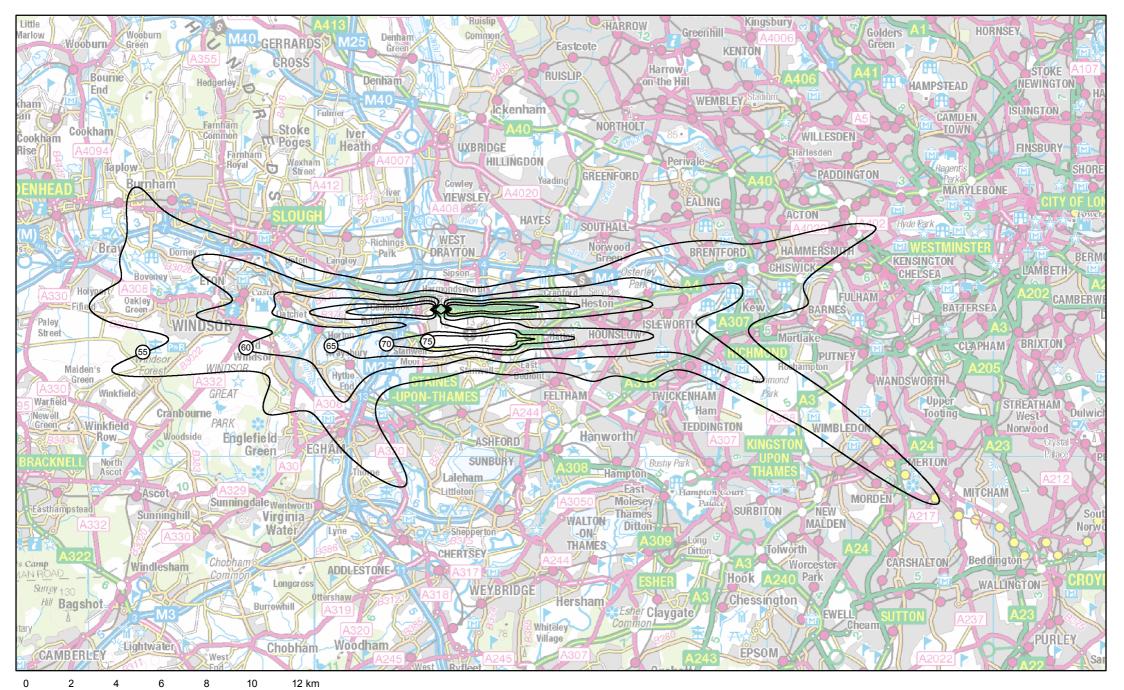

H50-HH-O-NCT: Heathrow 2050 do-something, Huboff-set approaches, Need Carbon Traded Annual average Lden

H50-HH-O-NCT: Heathrow 2050 do-something, Huboff-set approaches, Need Carbon Traded Summer average daytime N70

H50-HH-O-NCT: Heathrow 2050 do-something, Hub - off-set approaches, Need Carbon Traded Summer average night-time N60

H30-HH-X-QC: Heathrow 2030 do-something, Hub - No core night operations Summer average 8-hour night-time LAeq,8h