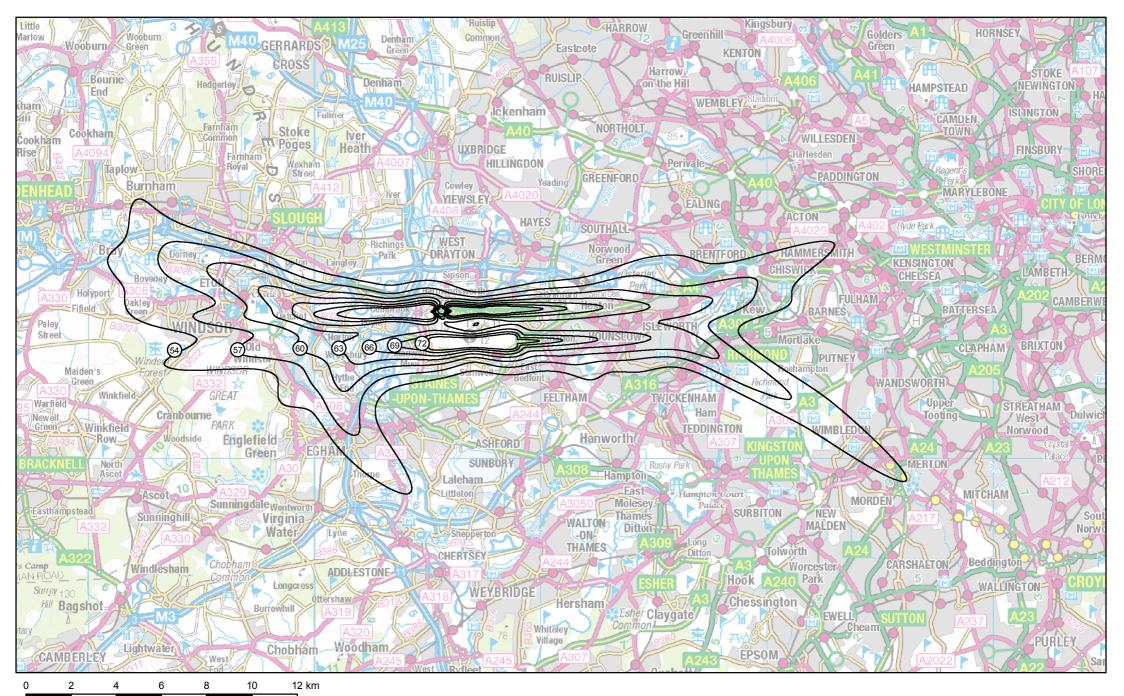

H30-HH-O-NCT: Heathrow 2030 do-something, Huboff-set approaches, Need Carbon Traded Summer average night-time N60

H40-HH-O-NCT: Heathrow 2040 do-something, Huboff-set approaches, Need Carbon Traded Summer average 16-hour daytime LAeq,16h

H40-HH-O-NCT: Heathrow 2040 do-something, Huboff-set approaches, Need Carbon Traded Summer average 8-hour night-time LAeq,8h

H40-HH-O-NCT: Heathrow 2040 do-something, Huboff-set approaches, Need Carbon Traded Annual average Lden