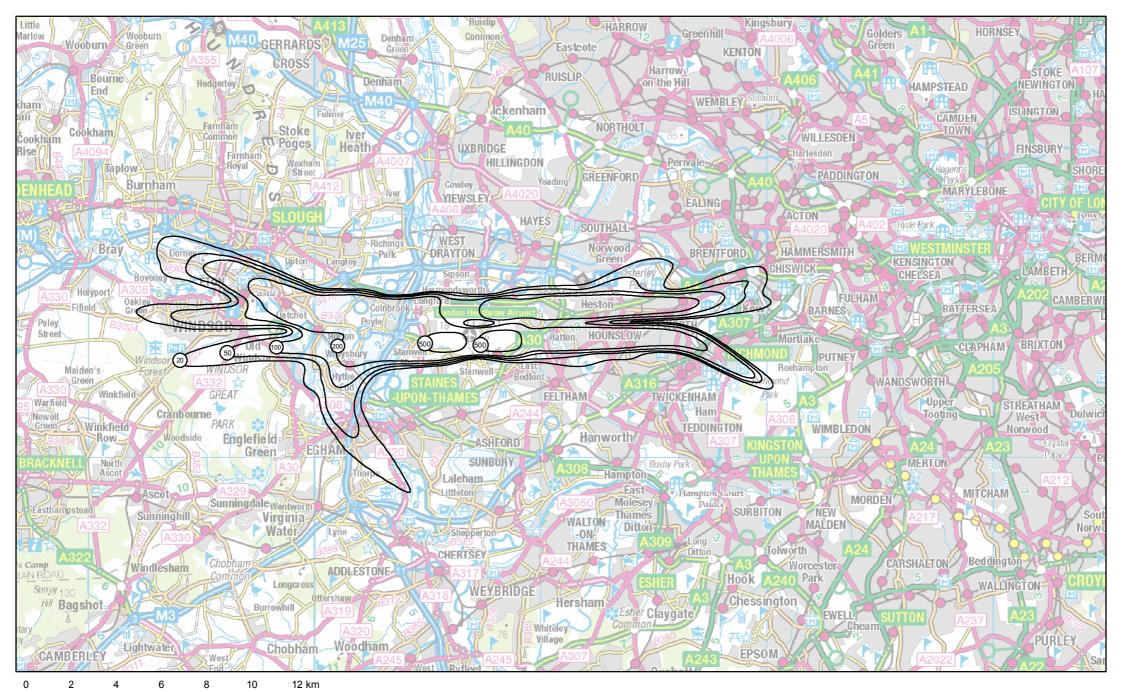

H40-HH-O-NCT: Heathrow 2040 do-something, Huboff-set approaches, Need Carbon Traded Summer average 8-hour night-time LAeq,8h

H40-HH-O-NCT: Heathrow 2040 do-something, Huboff-set approaches, Need Carbon Traded Annual average Lden

H40-HH-O-NCT: Heathrow 2040 do-something, Huboff-set approaches, Need Carbon Traded Summer average daytime N70

H40-HH-O-NCT: Heathrow 2040 do-something, Huboff-set approaches, Need Carbon Traded Summer average night-time N60