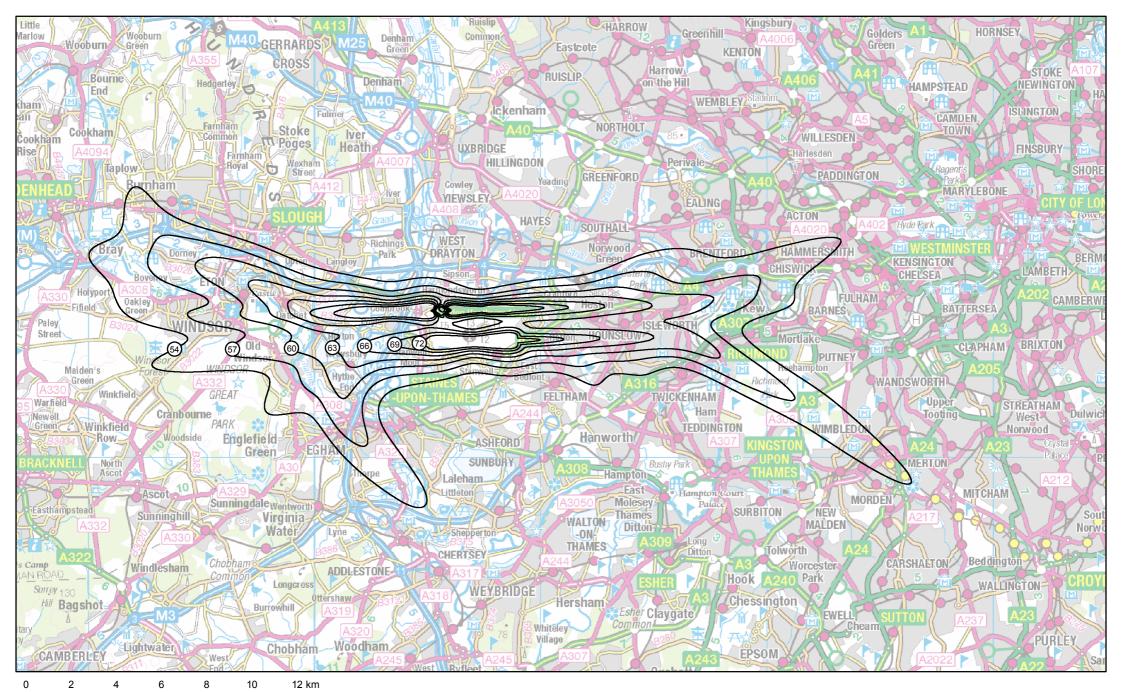

H30-HH-O-NCT: Heathrow 2030 do-something, Huboff-set approaches, Need Carbon Traded Summer average 16-hour daytime LAeq,16h

H30-HH-O-NCT: Heathrow 2030 do-something, Huboff-set approaches, Need Carbon Traded Summer average 8-hour night-time LAeq,8h

H30-HH-O-NCT: Heathrow 2030 do-something, Huboff-set approaches, Need Carbon Traded Annual average Lden

H30-HH-O-NCT: Heathrow 2030 do-something, Huboff-set approaches, Need Carbon Traded Summer average daytime N70

H30-HH-O-NCT: Heathrow 2030 do-something, Huboff-set approaches, Need Carbon Traded Summer average night-time N60

H40-HH-O-NCT: Heathrow 2040 do-something, Huboff-set approaches, Need Carbon Traded Summer average 16-hour daytime LAeq,16h