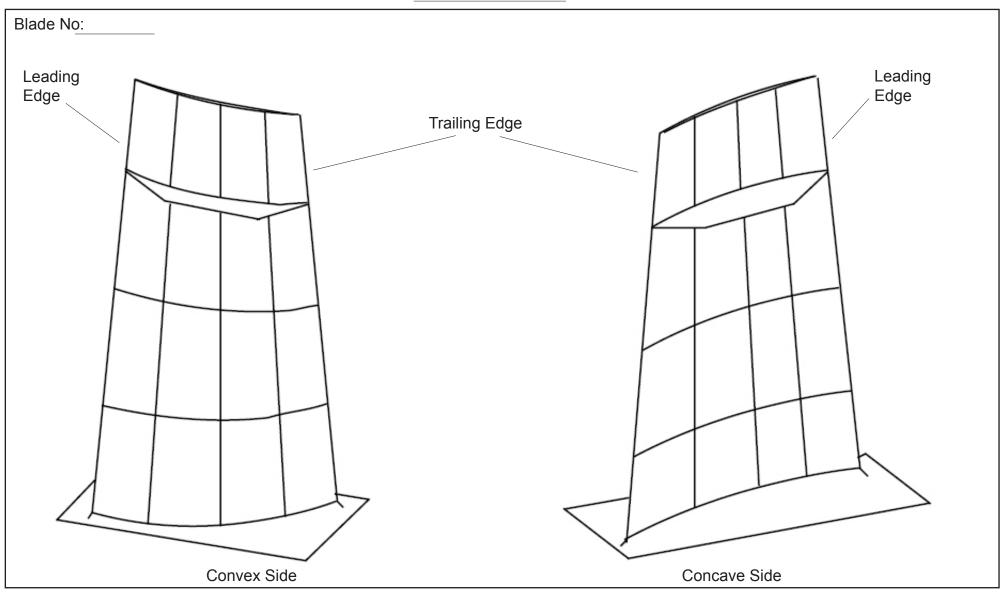

## 1st Stage High Pressure Compressor Blades Damage Record

| Record           |                 |                 |          | Sheet No:   |
|------------------|-----------------|-----------------|----------|-------------|
| Aircraft Number: | Airframe Hours: | ECU Ser Number: | ECU Pos: | ECU Cycles: |

## 1st Stage High Pressure Compressor Blades Damage Record

| Aircraft Number: | Airframe Hours: | ECU Ser Number: | ECU Pos: | ECU Cycles: |
|------------------|-----------------|-----------------|----------|-------------|
|                  |                 |                 |          |             |