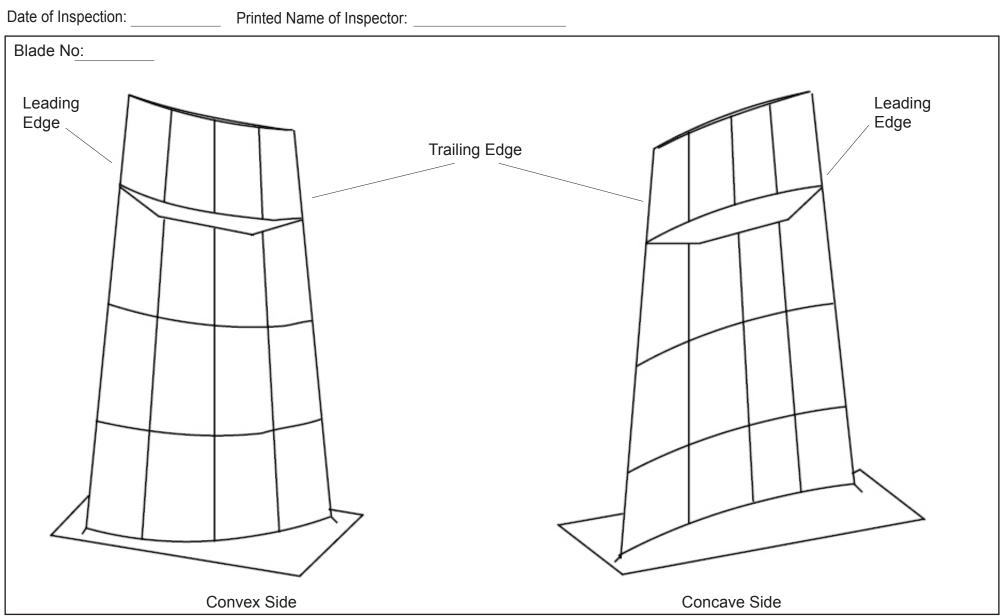

## **MOD Form 704CD(F108)**

(Established Oct 15) **PPQ = 10** 

## 1st Stage High Pressure Compressor Blades Damage Record

| Record           |                 |                 |          | Sheet No:   |
|------------------|-----------------|-----------------|----------|-------------|
| Aircraft Number: | Airframe Hours: | ECU Ser Number: | ECU Pos: | ECU Cycles: |



## 1st Stage High Pressure Compressor Blades Damage Record

| Aircraft Number: | Airframe Hours: | ECU Ser Number: | ECU Pos: | ECU Cycles: |
|------------------|-----------------|-----------------|----------|-------------|
|                  |                 |                 |          |             |

Date of Inspection: \_\_\_\_\_ Printed Name of Inspector: \_\_\_\_