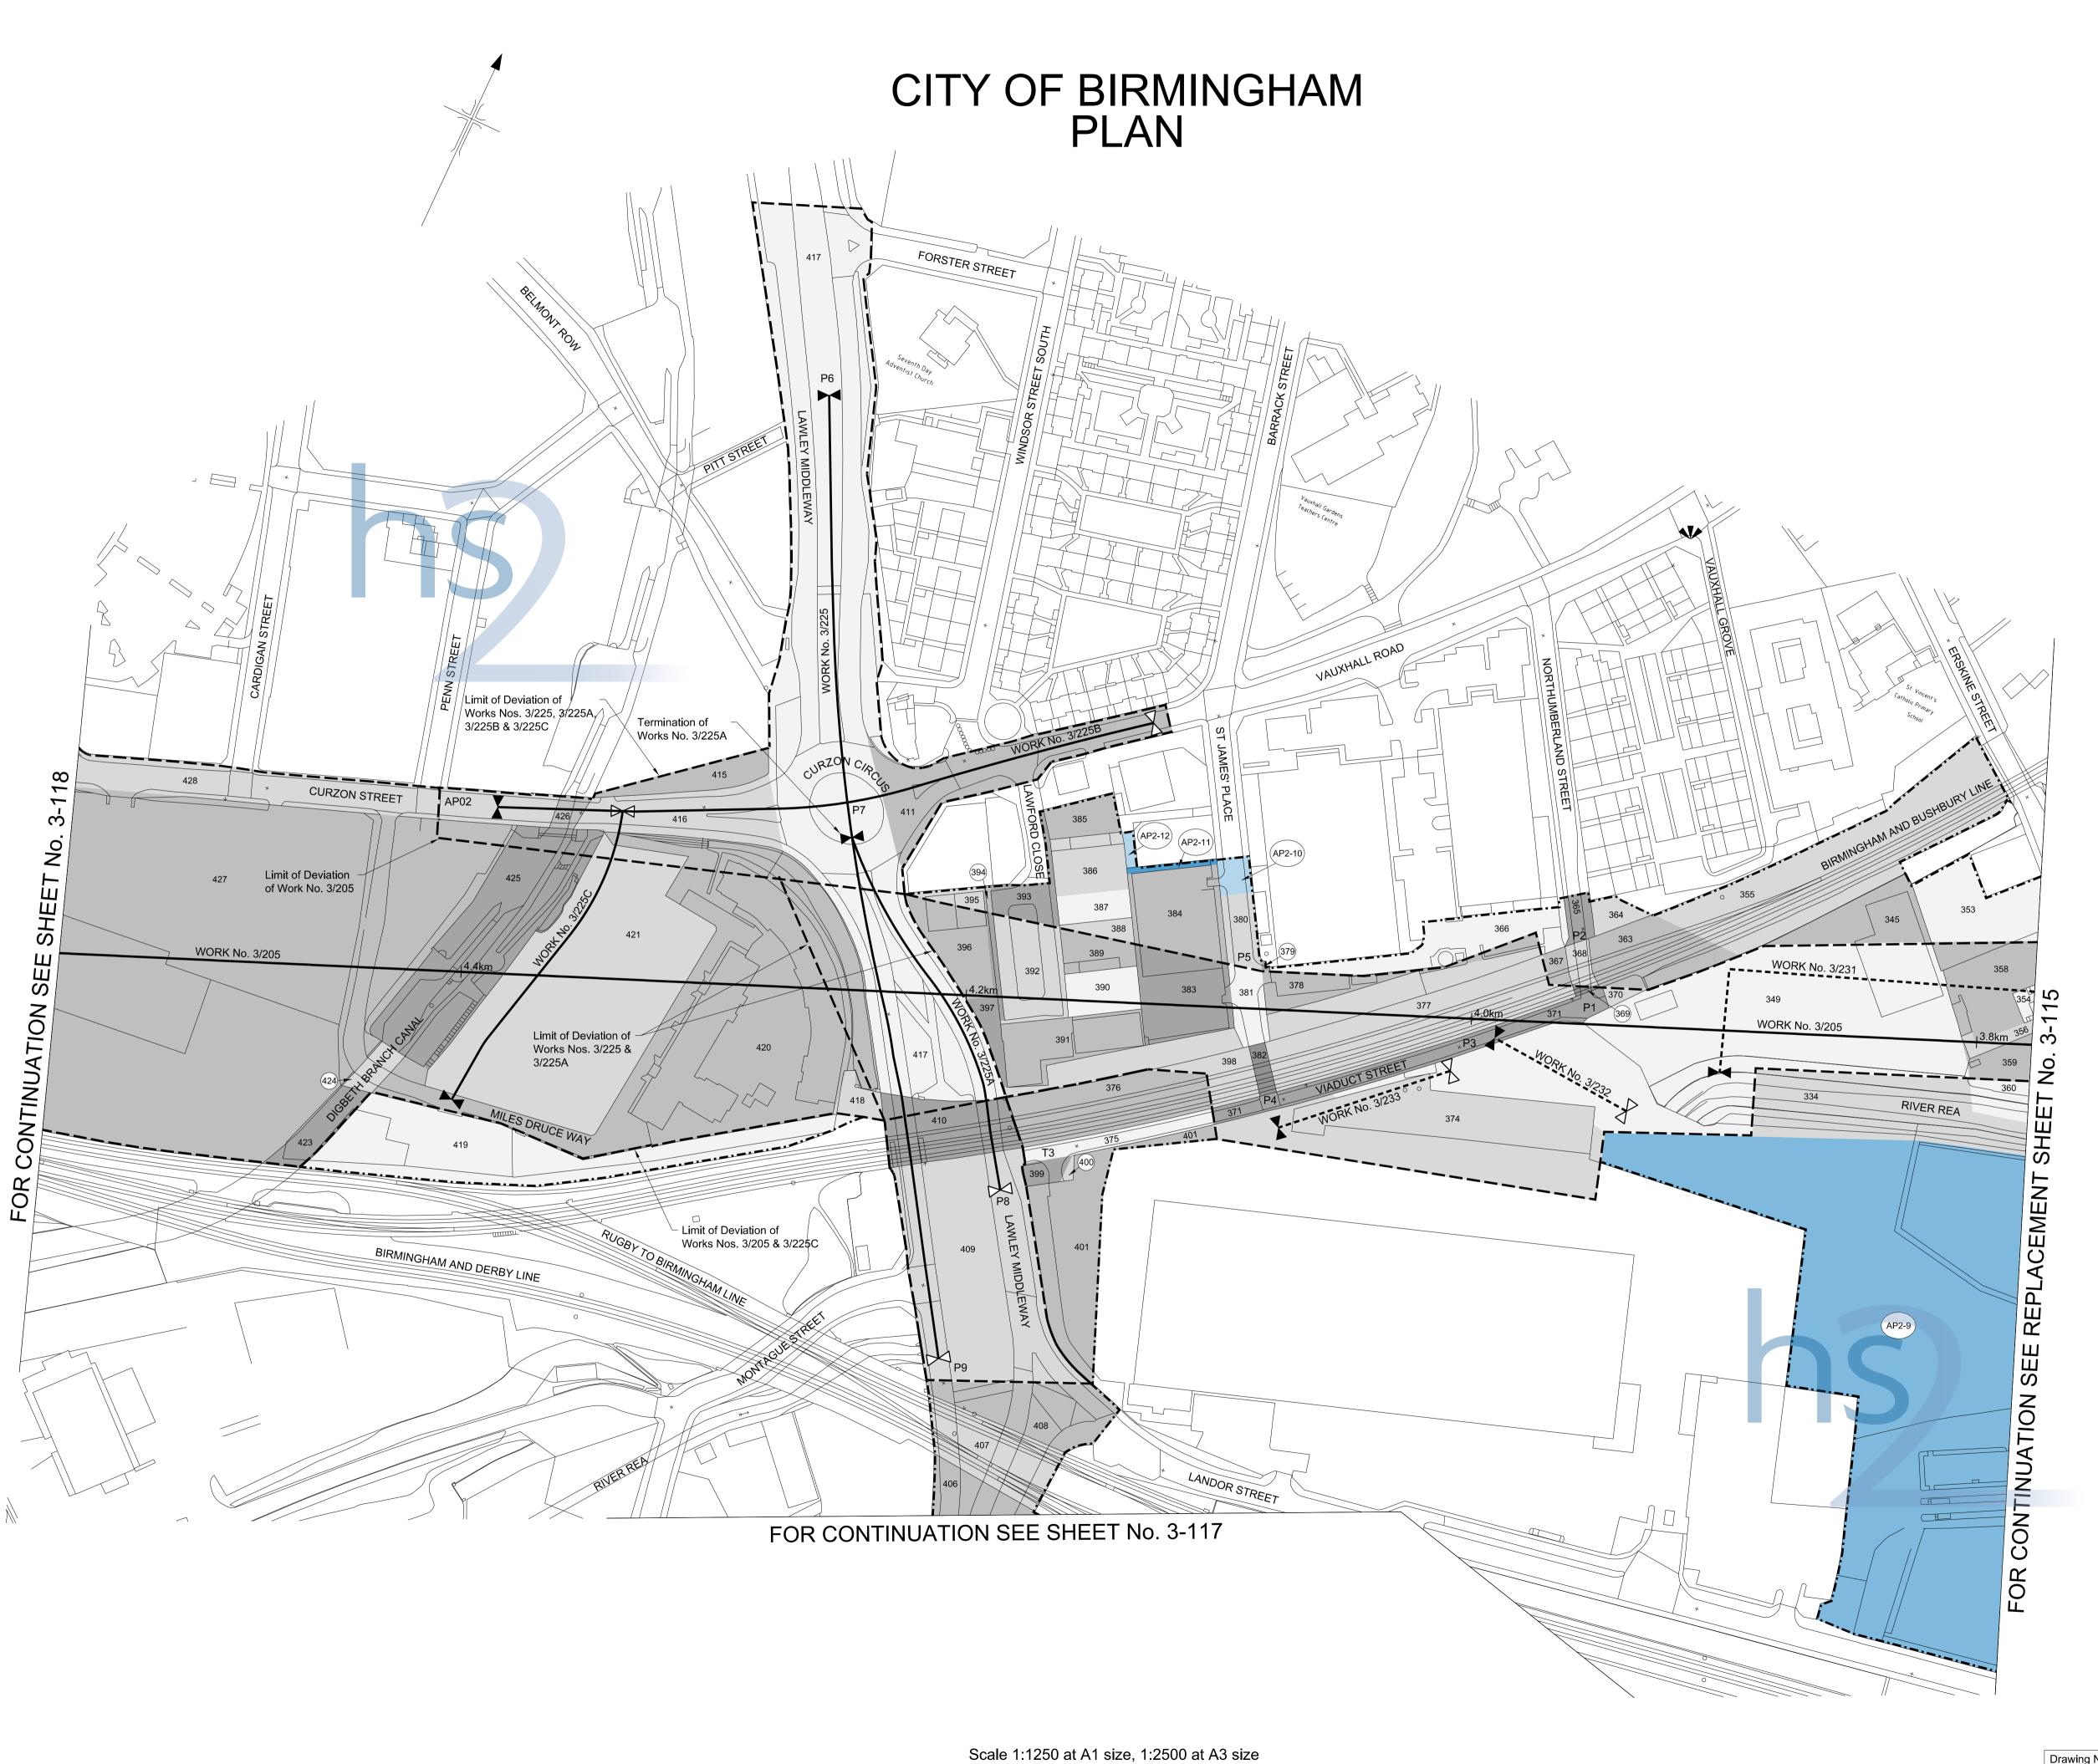

#### SCHEME DIAGRAM

IN PARLIAMENT - SESSION 2015-16 HIGH SPEED RAIL (LONDON - WEST MIDLANDS) ADDITIONAL PROVISION (JULY 2015)

----- HS2 ROUTE

HS2 STATION

IN PARLIAMENT - SESSION 2015-16 HIGH SPEED RAIL (LONDON - WEST MIDLANDS)

#### **KEY TO PLANS**

Centre Line of Surface Work ----- Limit of Deviation

----- Limit of Land to be Acquired or Used ----- Centre Line of Tunnel or other Subsurface Work

● - - - - - County / Borough / District Boundary

Termination of Work ▼ Commencement and Termination of Work

Commencement of Work