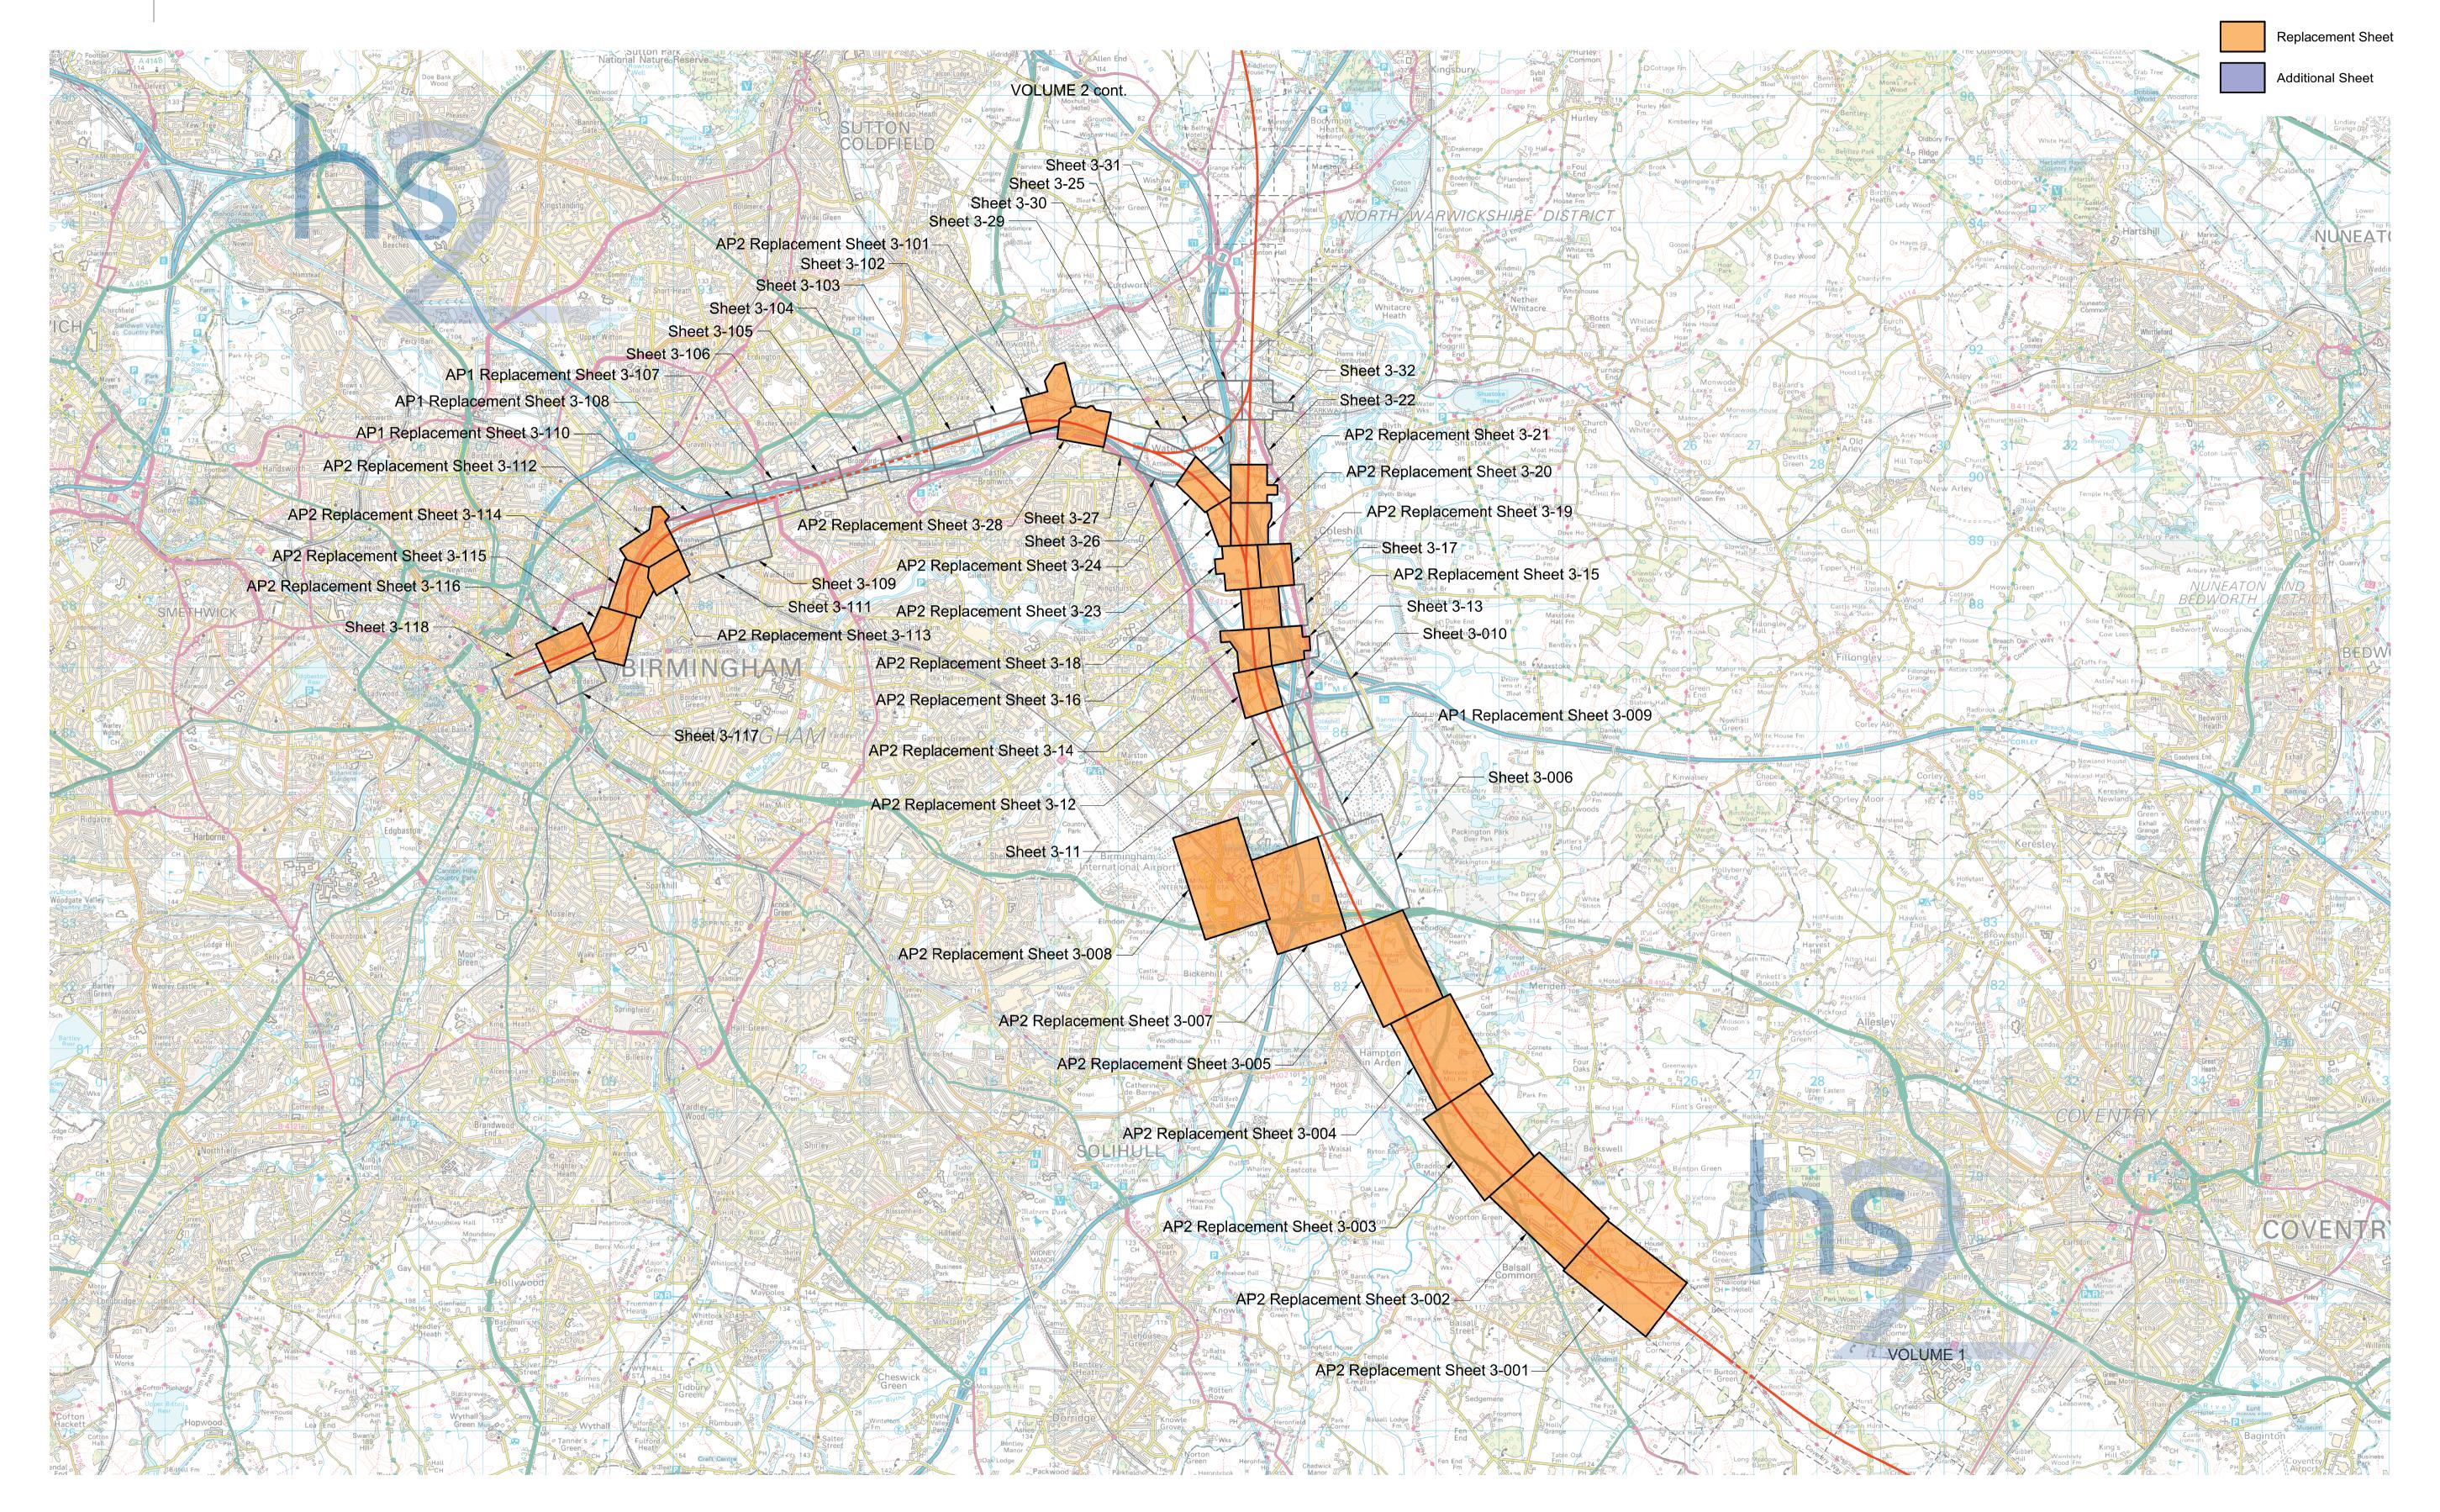

#### Additional Provision 2 | July 2015

PLANS & SECTIONS: Volume 2 | Plans: Balsall Common - Handsacre & Curdworth - Curzon Street

# High Speed Rail (London - West Midlands) Additional Provision 2 | July 2015

PLANS & SECTIONS: Volume 2 | Plans: Balsall Common - Handsacre & Curdworth - Curzon Street

Replacement/Additional Sheet Numbers

Sections

ADDITIONAL PROVISION (JULY 2015)

Plans

3-90 3-91