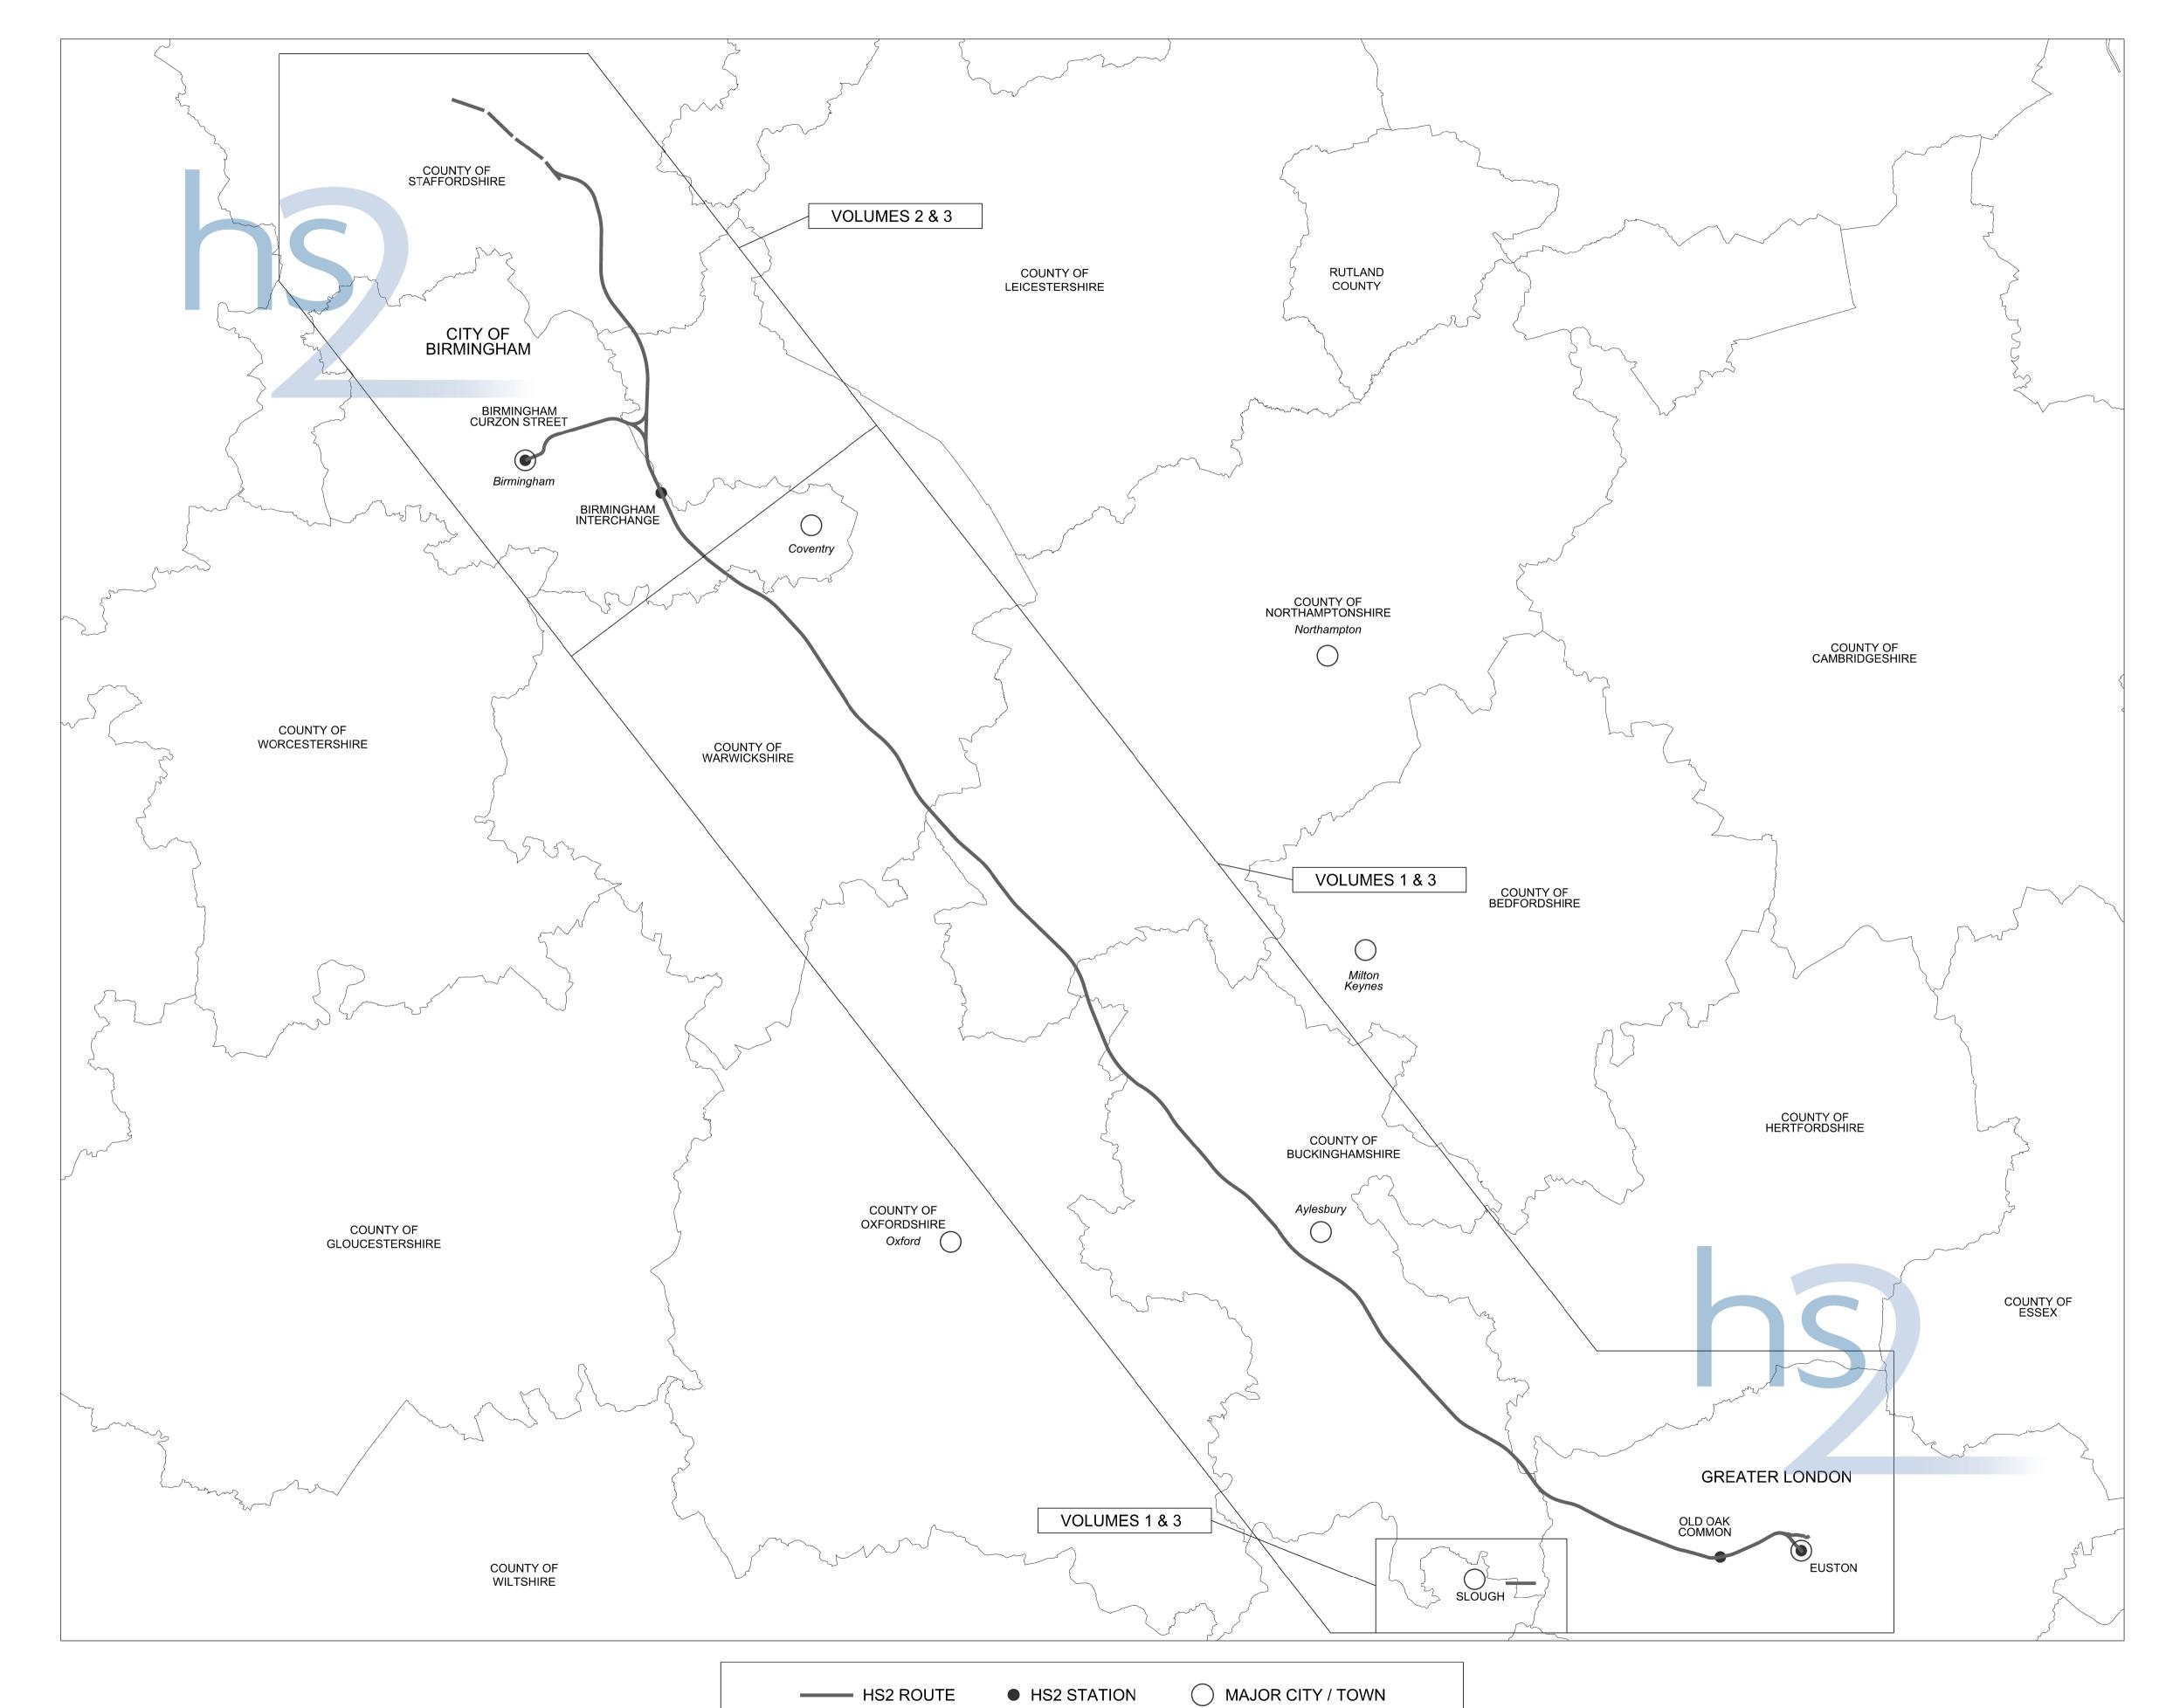

#### SCHEME DIAGRAM

IN PARLIAMENT - SESSION 2015-16 HIGH SPEED RAIL (LONDON - WEST MIDLANDS) ADDITIONAL PROVISION (JULY 2015)

----- HS2 ROUTE

HS2 STATION

IN PARLIAMENT - SESSION 2015-16 HIGH SPEED RAIL (LONDON - WEST MIDLANDS)

Replacement/Additional Sheet Numbers

Sections

ADDITIONAL PROVISION (JULY 2015)

Plans

3-90 3-91