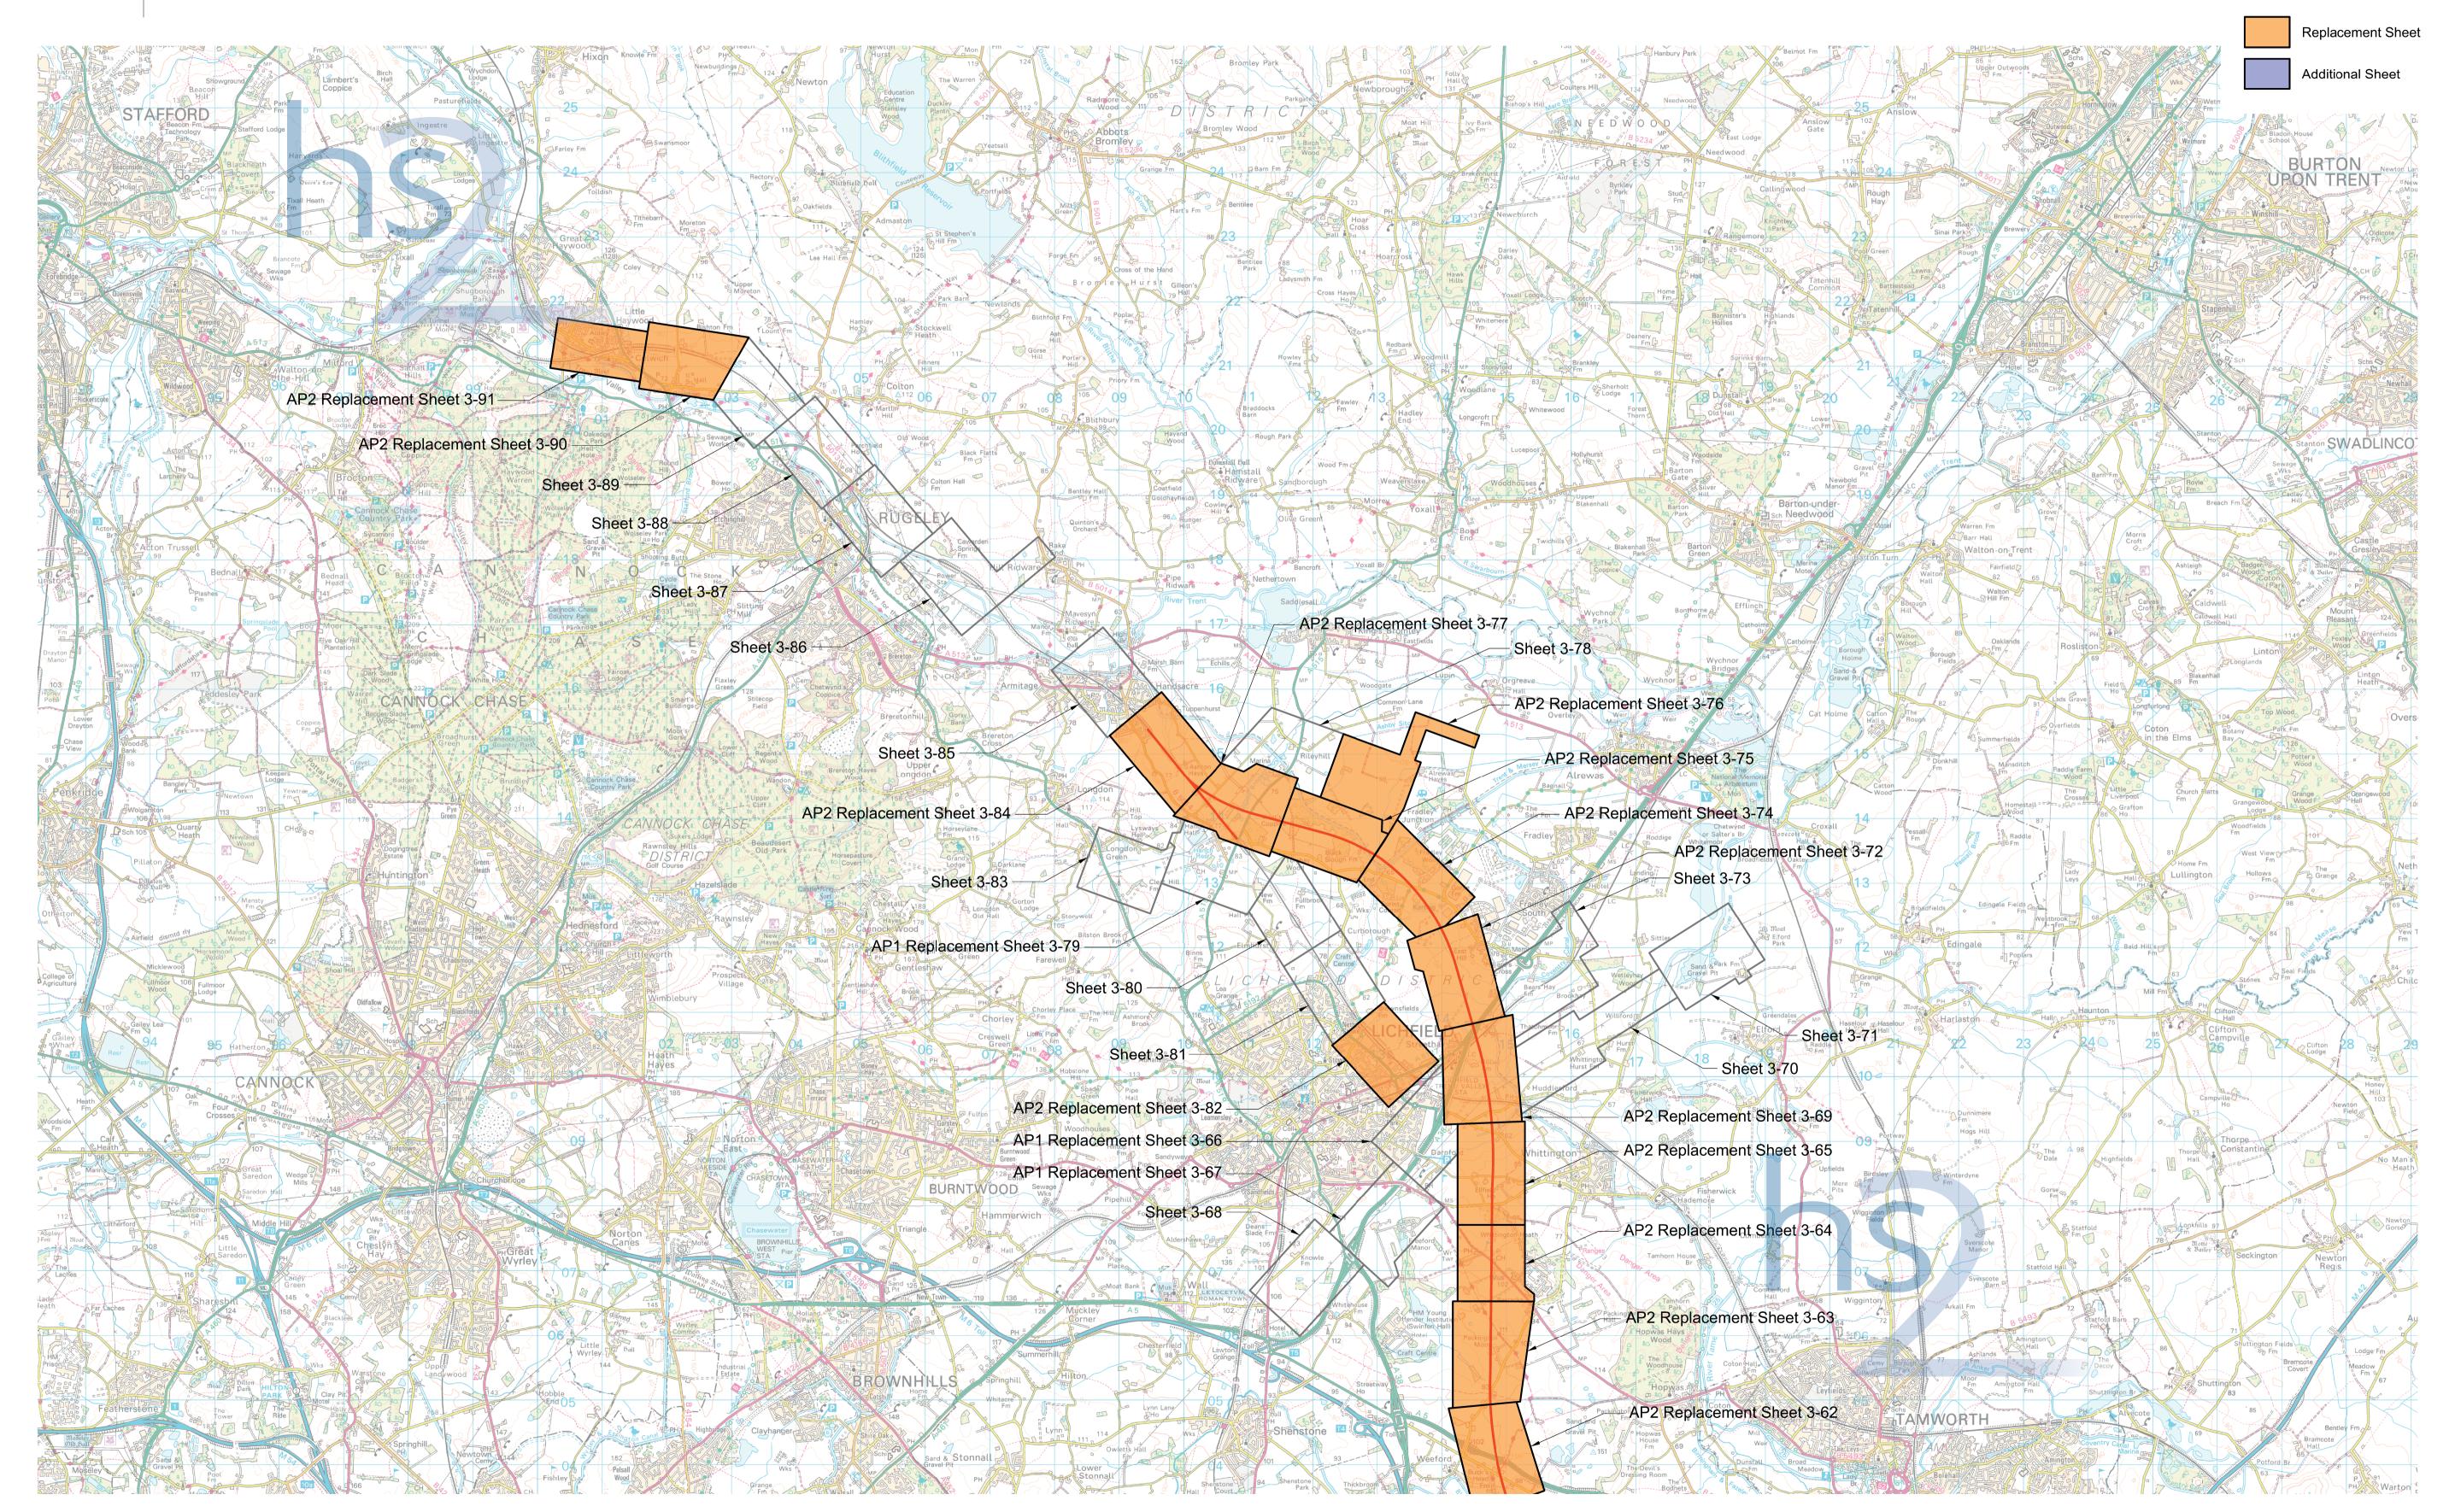

#### SCHEME DIAGRAM

IN PARLIAMENT - SESSION 2015-16 HIGH SPEED RAIL (LONDON - WEST MIDLANDS) ADDITIONAL PROVISION (JULY 2015)

----- HS2 ROUTE

HS2 STATION

IN PARLIAMENT - SESSION 2015-16 HIGH SPEED RAIL (LONDON - WEST MIDLANDS)

Replacement/Additional Sheet Numbers

Sections

ADDITIONAL PROVISION (JULY 2015)

Plans

3-90 3-91