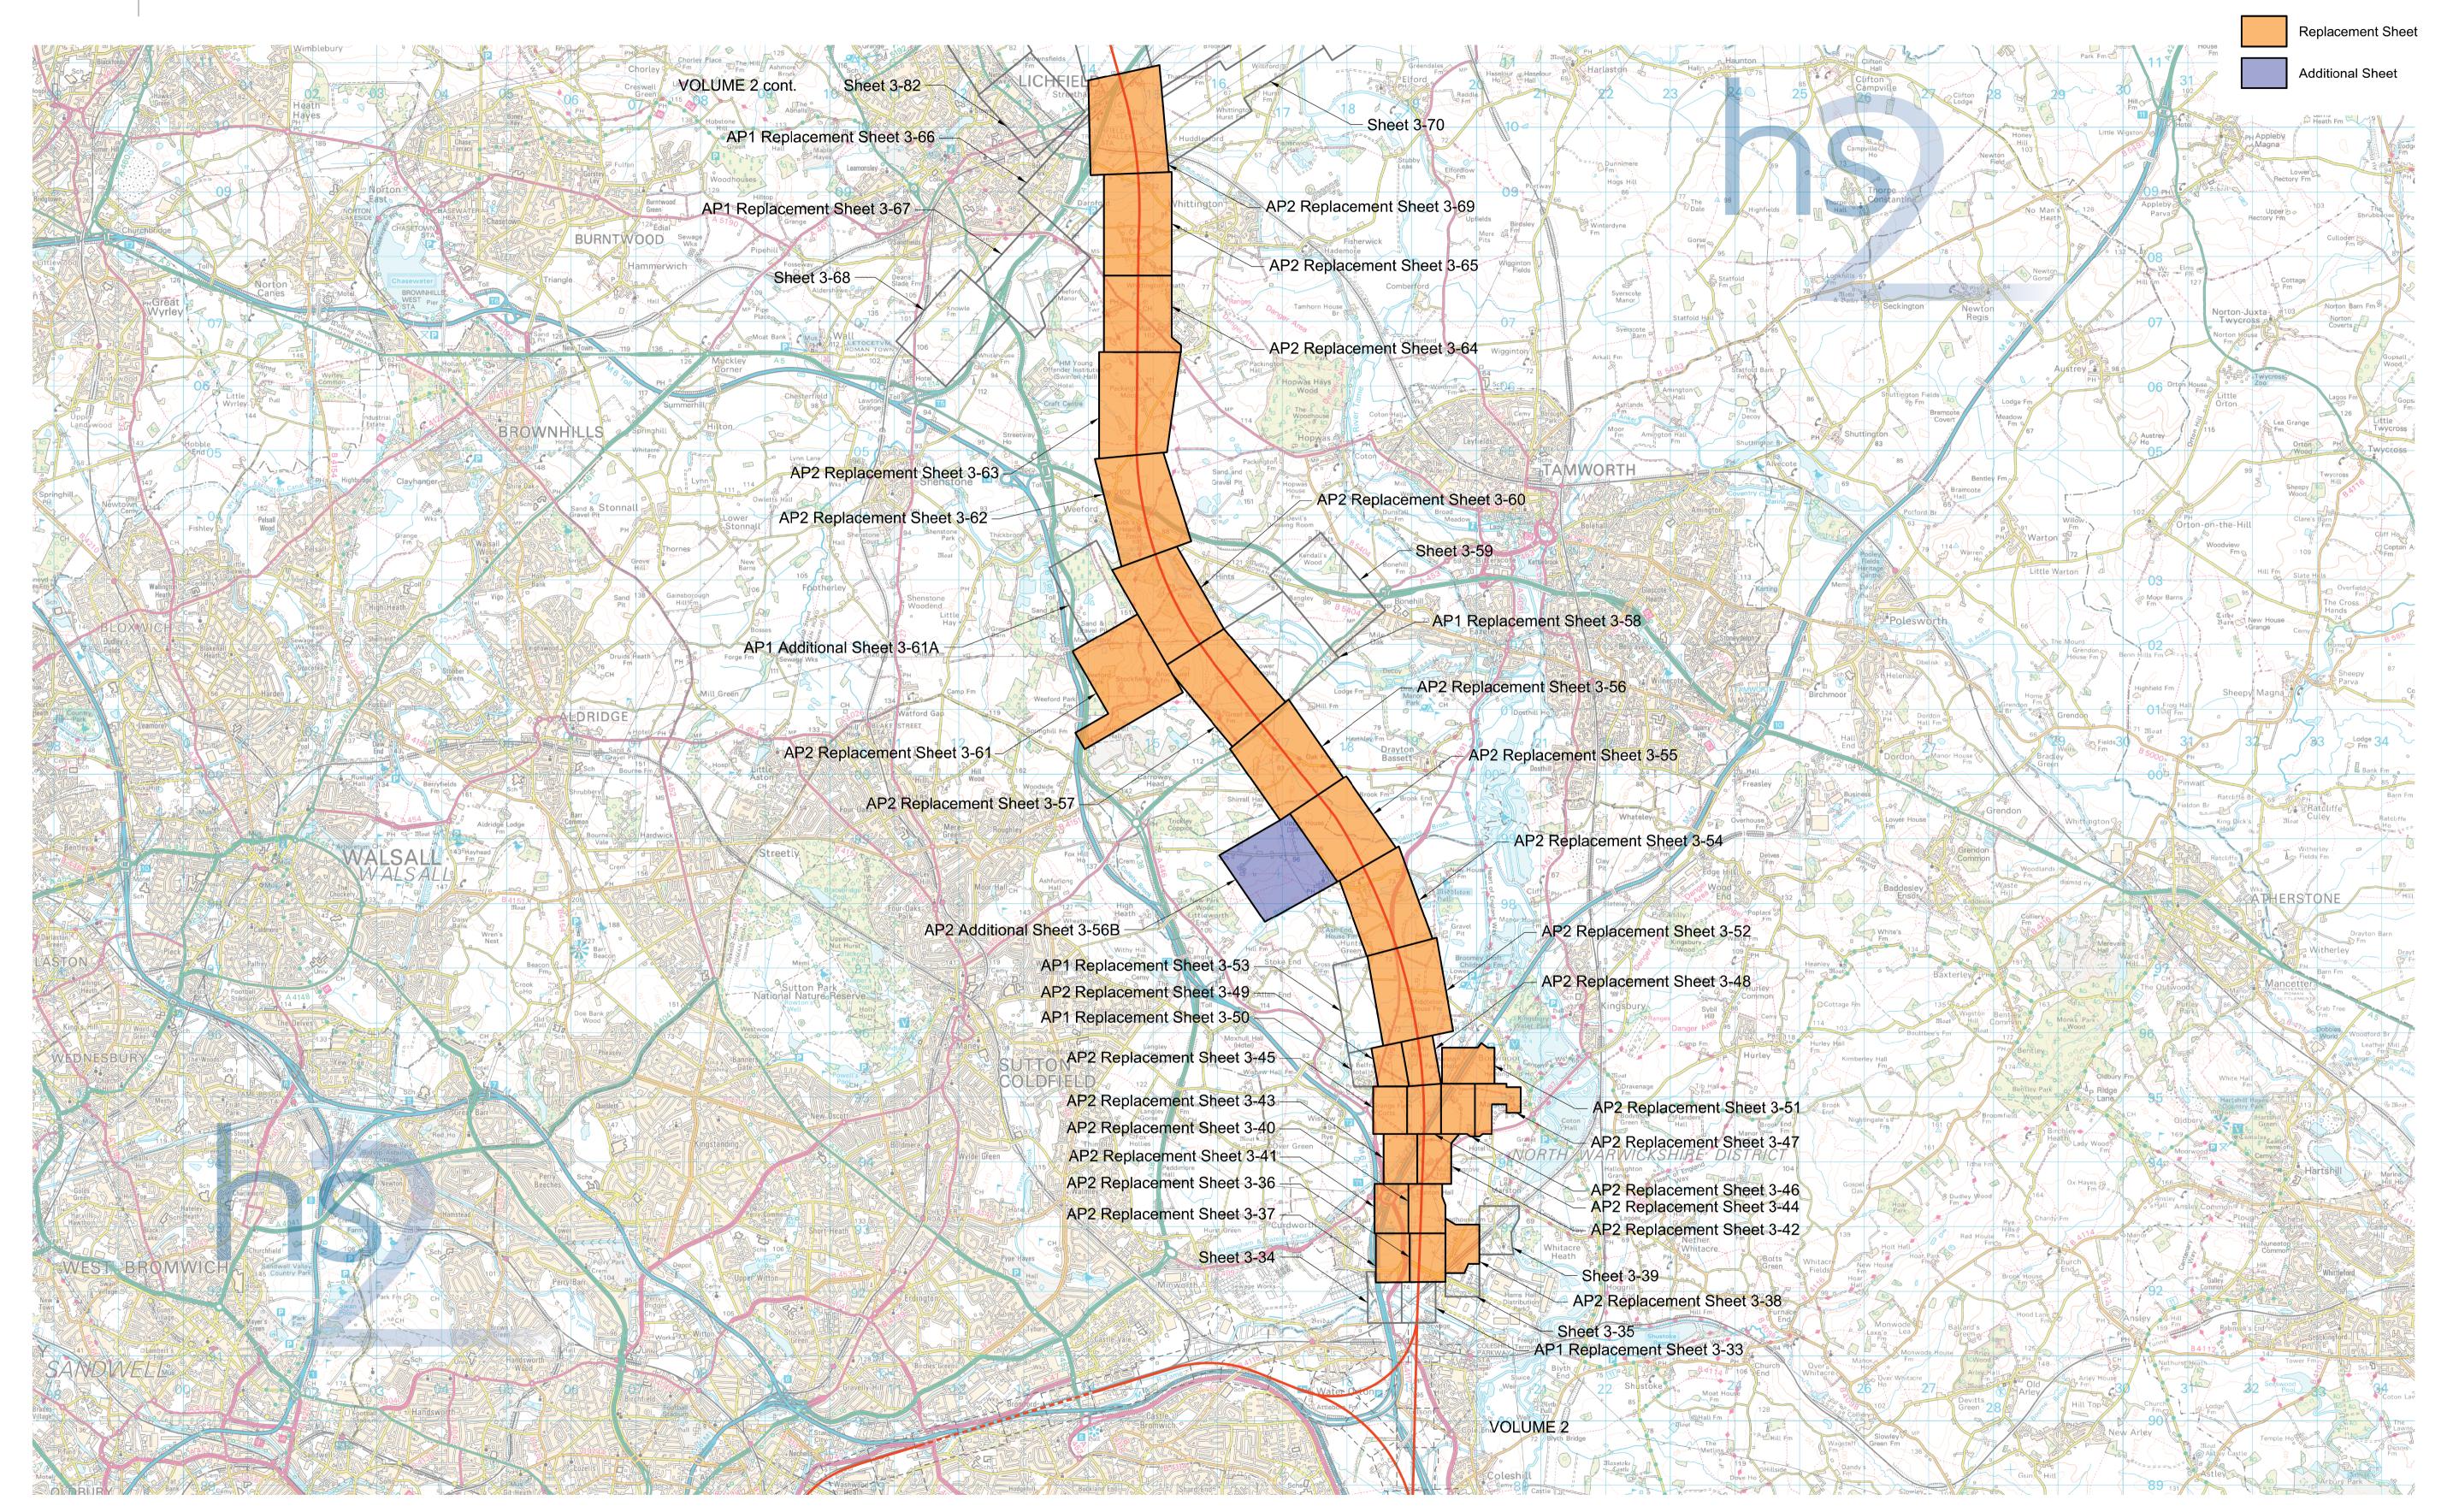

#### SCHEME DIAGRAM

IN PARLIAMENT - SESSION 2015-16 HIGH SPEED RAIL (LONDON - WEST MIDLANDS) ADDITIONAL PROVISION (JULY 2015)

----- HS2 ROUTE

HS2 STATION

IN PARLIAMENT - SESSION 2015-16 HIGH SPEED RAIL (LONDON - WEST MIDLANDS)

Replacement/Additional Sheet Numbers

Sections

ADDITIONAL PROVISION (JULY 2015)

Plans

3-90 3-91