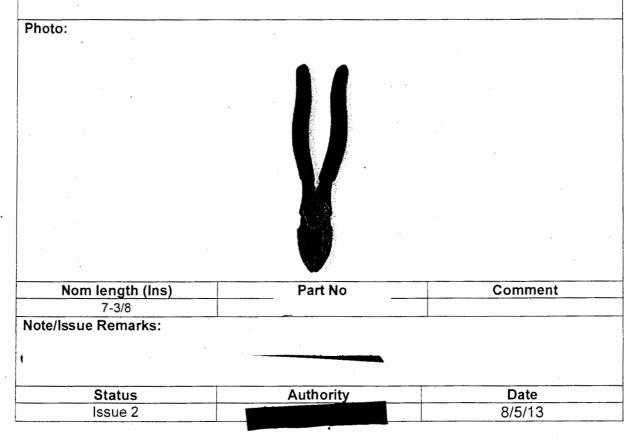

| Specification No & DMC         | C: METS/6/2/0             | 09 DMC HTC                                                     | 26                 |
|--------------------------------|---------------------------|----------------------------------------------------------------|--------------------|
| Short Item Name:               | Screwdrive                | er Bit 1/4" Hex Drive – Tor                                    | q-Set, Power Drive |
| <b>Proprietary Supplier De</b> | tails:                    | 1                                                              |                    |
| Standards:                     | DIN 7426/15               | SO 3109                                                        |                    |
| Material/Finish:               |                           |                                                                |                    |
| Brief description:             | <u> </u>                  |                                                                |                    |
|                                | rq-set is a cruciform scr | ured from heat treated alloy<br>rew drive used in torque-sensi |                    |
| Photo:                         | ·                         |                                                                |                    |
|                                |                           |                                                                |                    |
|                                |                           |                                                                |                    |
|                                |                           |                                                                |                    |
|                                | · .                       |                                                                |                    |
| NSN                            | Point Size                | Nominal length<br>(ins)                                        | Part No            |
| No NSN                         | 0                         | 1.25                                                           |                    |
| No NSN                         | 1                         | 1.25                                                           |                    |
| No NSN                         | 2                         | 1.25                                                           |                    |
| No NSN                         | 3                         | 1.25                                                           |                    |
| No NSN                         | 4                         | 1.25                                                           | ·····              |
| No NSN                         | 5                         | 1.25                                                           |                    |
| No NSN                         | 6                         | 1.25                                                           |                    |
| No NSN                         | 7                         | 1.25                                                           | M                  |
| 5120-99-2554116                | 8                         | 1.25                                                           | 2                  |
| No NSN                         | 9                         | 1.25                                                           |                    |
| 5120-01-3912715                | 10                        | 1.25                                                           |                    |
| No NSN                         | 1/4                       | 1.25                                                           |                    |
| No NSN                         | 5/16                      | 1.25                                                           |                    |
| No NSN                         | 3/8                       | 1.25                                                           |                    |
| Note/Issue Remarks:            | •                         | · · ·                                                          |                    |
| 1. Only acceptable s           | suppliers are for         | their part numbers as liste                                    | d 0 <b>1</b> }     |
|                                |                           |                                                                |                    |
| Status                         | Aut                       | thority                                                        | Date               |