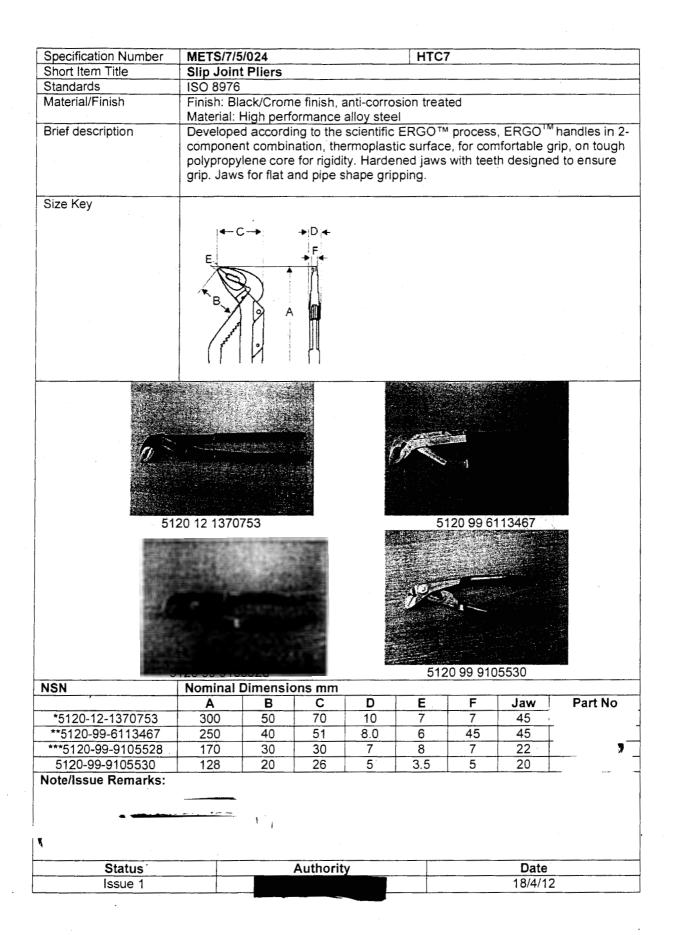

|                |
|                                                                  |                       |                |
| NSN                                                              |                       | Nominal Length |
|                                                                  |                       | (mm)           |
| 5120-99-9105529                                                  |                       | 210            |
| Note/Issue Remarks:                                              |                       |                |
| Otatas                                                           | Authority             | Date           |
| Status                                                           |                       |                |