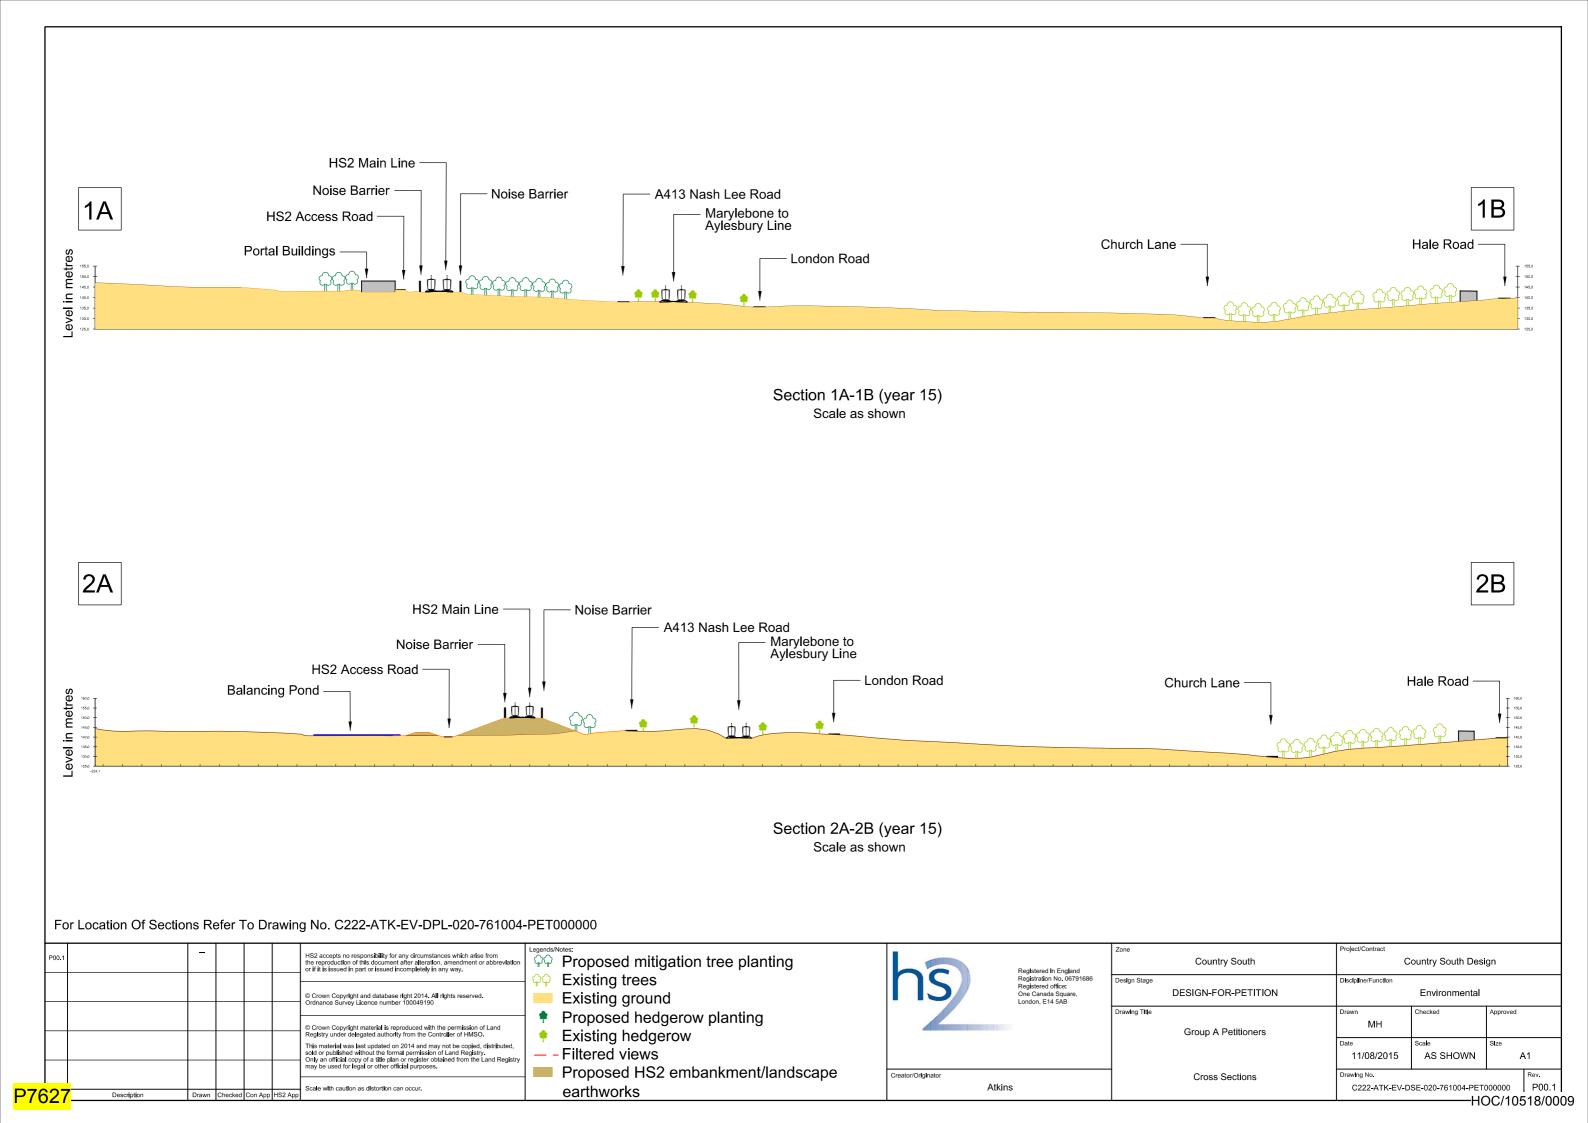

## **EXHIBIT LIST**

## For Location Of Sections Refer To Drawing No. C222-ATK-EV-DPL-020-762004-PET000000

|   | I I                                    |             | -                                                                                                                                                                                                        |                                                                                                                                                                                                                                                                                                 |          |                          | HS2 accepts no responsibility for any circumstances which arise from<br>the reproduction of this document after alteration, amendment or abbreviation<br>or if it is issued in part or issued incompletely in any way. |            | Legends/Notes:        |  |
|---|----------------------------------------|-------------|----------------------------------------------------------------------------------------------------------------------------------------------------------------------------------------------------------|-------------------------------------------------------------------------------------------------------------------------------------------------------------------------------------------------------------------------------------------------------------------------------------------------|----------|--------------------------|------------------------------------------------------------------------------------------------------------------------------------------------------------------------------------------------------------------------|------------|-----------------------|--|
|   | P00.1                                  |             |                                                                                                                                                                                                          |                                                                                                                                                                                                                                                                                                 |          |                          |                                                                                                                                                                                                                        |            | Proposed i            |  |
|   |                                        |             |                                                                                                                                                                                                          |                                                                                                                                                                                                                                                                                                 |          |                          | © Crown Copyright and database right 2014. All rights reserved.  Ordnance Survey Licence number 100049190                                                                                                              | <b>φ</b> φ | Existing tre          |  |
|   |                                        |             |                                                                                                                                                                                                          |                                                                                                                                                                                                                                                                                                 |          |                          | © Crown Copyright material is reproduced with the permission of Land                                                                                                                                                   | •          | Proposed I            |  |
|   |                                        |             | Registry under delegated authority from the Controller of HMSO.  This material was last updated on 2014 and may not be copied, distrit sold or published without the formal permission of Land Registry. | Registry under delegated authority from the Controller of HMSO.  This material was last updated on 2014 and may not be copied, distributed, sold or published without the formal permission of Land Registry.  Only an official copy of a tile plan or register obtained from the Land Registry | <u>*</u> | Existing he Filtered vie |                                                                                                                                                                                                                        |            |                       |  |
| 6 | \\\\\\\\\\\\\\\\\\\\\\\\\\\\\\\\\\\\\\ | Description | Drawn                                                                                                                                                                                                    | Checked                                                                                                                                                                                                                                                                                         | Con App  | HS2 App                  | Scale with caution as distortion can occur.                                                                                                                                                                            |            | Proposed I earthworks |  |

C222-ATK-EV-DSE-020-762004-PET000000 P00.1 HOC/10518/0007