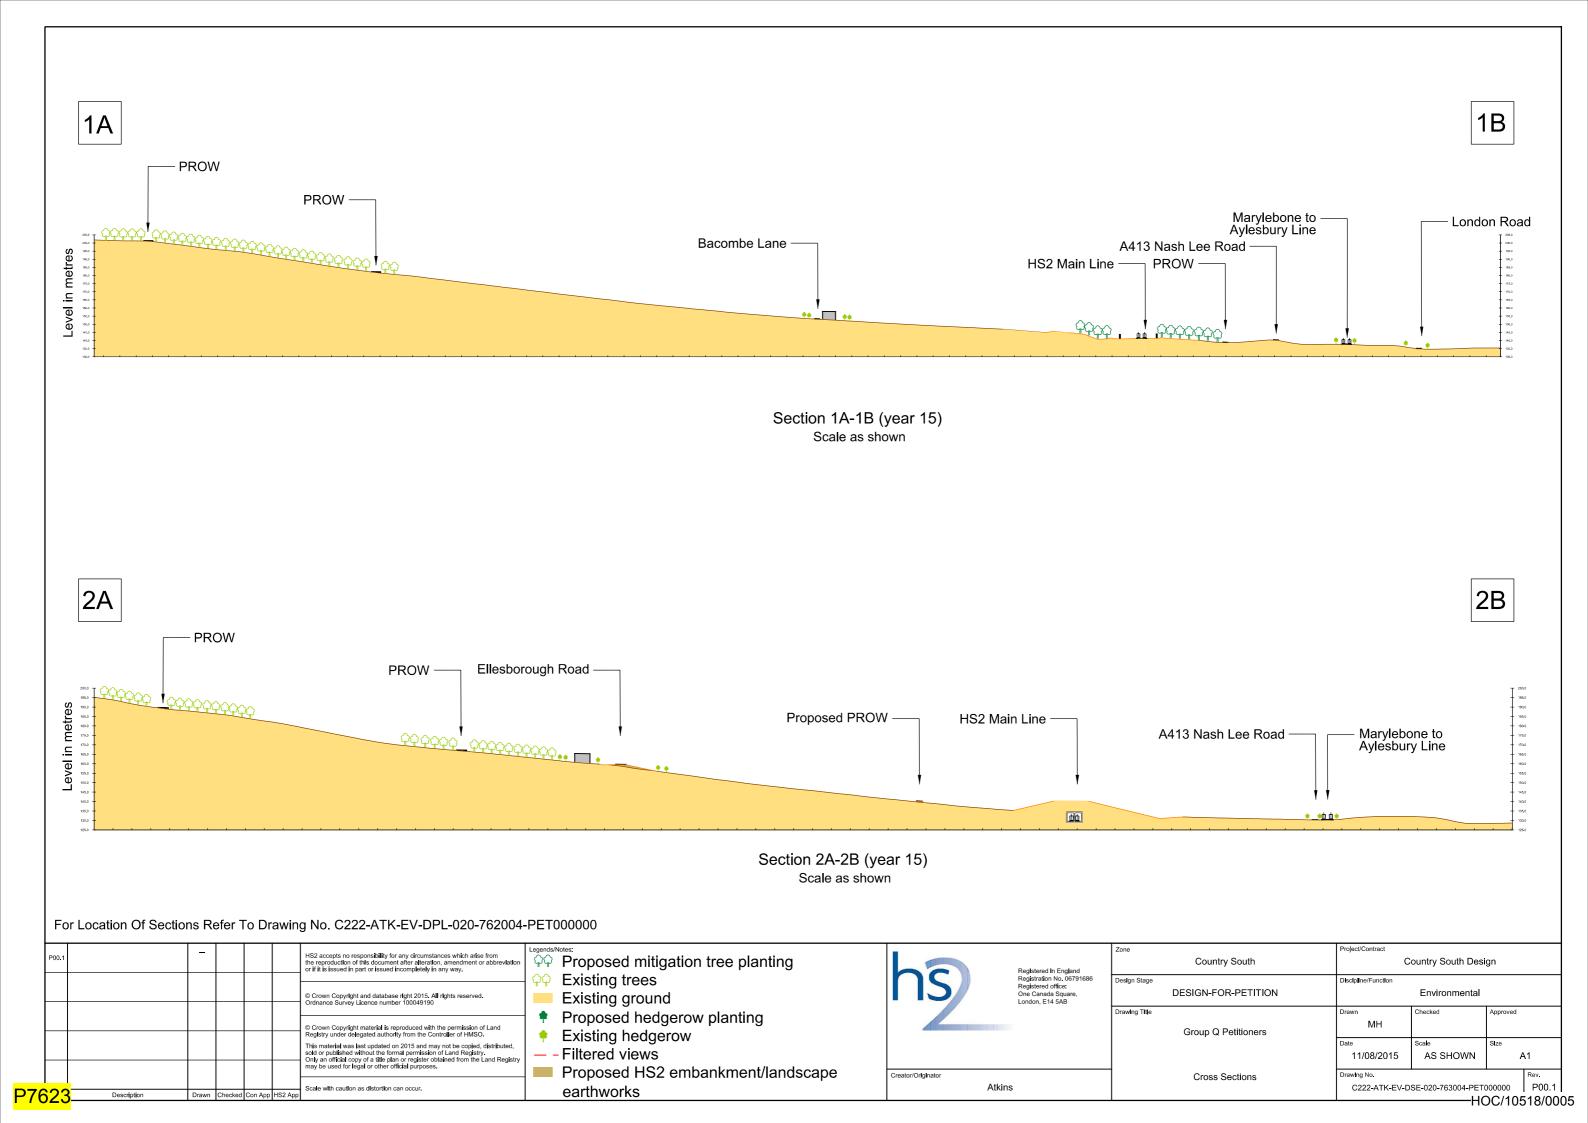

## **EXHIBIT LIST**

## For Location Of Sections Refer To Drawing No. C222-ATK-EV-DPL-020-762004-PET000000

|   | I I                                    |             | -                                                                                                                                                                                                        |                                                                                                                                                                                                                                                                                                 |          |                          | HS2 accepts no responsibility for any circumstances which arise from<br>the reproduction of this document after alteration, amendment or abbreviation<br>or if it is issued in part or issued incompletely in any way. |            | Legends/Notes:        |  |
|---|----------------------------------------|-------------|----------------------------------------------------------------------------------------------------------------------------------------------------------------------------------------------------------|-------------------------------------------------------------------------------------------------------------------------------------------------------------------------------------------------------------------------------------------------------------------------------------------------|----------|--------------------------|------------------------------------------------------------------------------------------------------------------------------------------------------------------------------------------------------------------------|------------|-----------------------|--|
|   | P00.1                                  |             |                                                                                                                                                                                                          |                                                                                                                                                                                                                                                                                                 |          |                          |                                                                                                                                                                                                                        |            | Proposed i            |  |
|   |                                        |             |                                                                                                                                                                                                          |                                                                                                                                                                                                                                                                                                 |          |                          | © Crown Copyright and database right 2014. All rights reserved.  Ordnance Survey Licence number 100049190                                                                                                              | <b>φ</b> φ | Existing tre          |  |
|   |                                        |             |                                                                                                                                                                                                          |                                                                                                                                                                                                                                                                                                 |          |                          | © Crown Copyright material is reproduced with the permission of Land                                                                                                                                                   | •          | Proposed I            |  |
|   |                                        |             | Registry under delegated authority from the Controller of HMSO.  This material was last updated on 2014 and may not be copied, distrit sold or published without the formal permission of Land Registry. | Registry under delegated authority from the Controller of HMSO.  This material was last updated on 2014 and may not be copied, distributed, sold or published without the formal permission of Land Registry.  Only an official copy of a tile plan or register obtained from the Land Registry | <u>*</u> | Existing he Filtered vie |                                                                                                                                                                                                                        |            |                       |  |
| 6 | \\\\\\\\\\\\\\\\\\\\\\\\\\\\\\\\\\\\\\ | Description | Drawn                                                                                                                                                                                                    | Checked                                                                                                                                                                                                                                                                                         | Con App  | HS2 App                  | Scale with caution as distortion can occur.                                                                                                                                                                            |            | Proposed I earthworks |  |