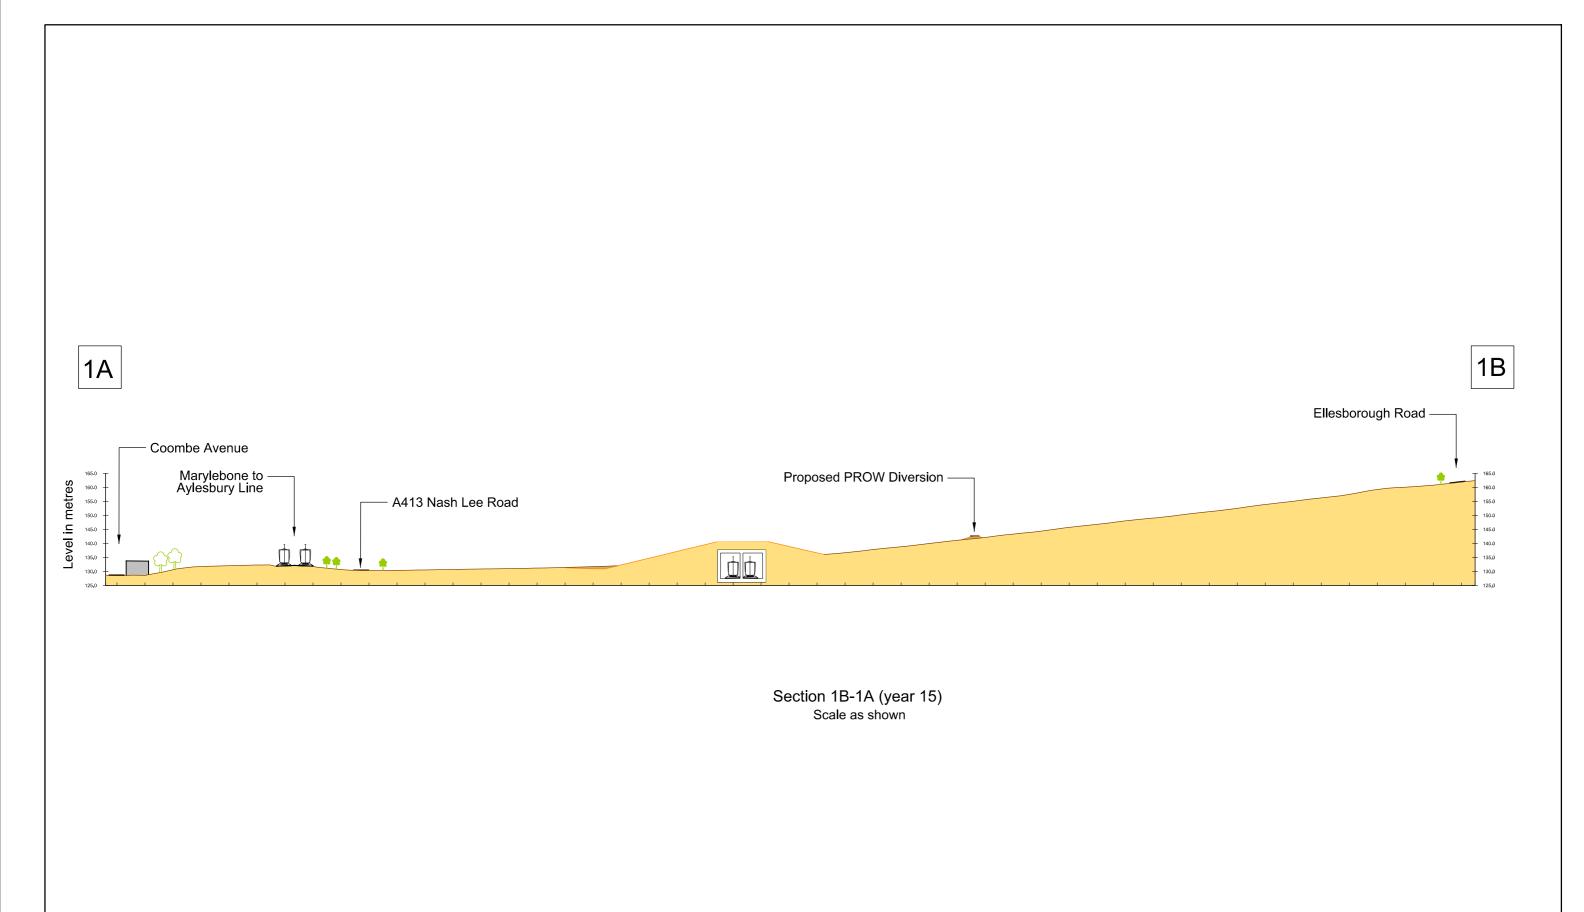

------------|------|
| 1  | P7620 Cross Section Plan for Lee Common (AP2)                                   | 2    |
| 2  | P7621 Cross Section for Lee Common (AP2)                                        | 3    |
| 3  | P7622 Cross Section Plan for Wendover: Bacombe Lane and Ellesborough Road (AP2) | 4    |
| 4  | P7623 Cross Section for Wendover: Bacombe Lane and Ellesborough Road (AP2)      | 5    |
| 5  | P7624 Cross Section Plan for Wendover: Coombe Avenue (AP2)                      | 6    |
| 6  | P7625 Cross Section for Wendover: Coombe Avenue (AP2)                           | 7    |
| 7  | P7626 Cross Section Plan for Wendover: Hale Road (AP2)                          | 8    |
| 8  | P7627 Cross Section for Wendover: Hale Road (AP2)                               | 9    |













## For Location Of Sections Refer To Drawing No. C222-ATK-EV-DPL-020-762004-PET000000

|   | I I                                    |             | -                                                                                                                                                                                                        |                                                                                                                                                                                                                                                                                                 |          |                          | HS2 accepts no responsibility for any circumstances which arise from<br>the reproduction of this document after alterat