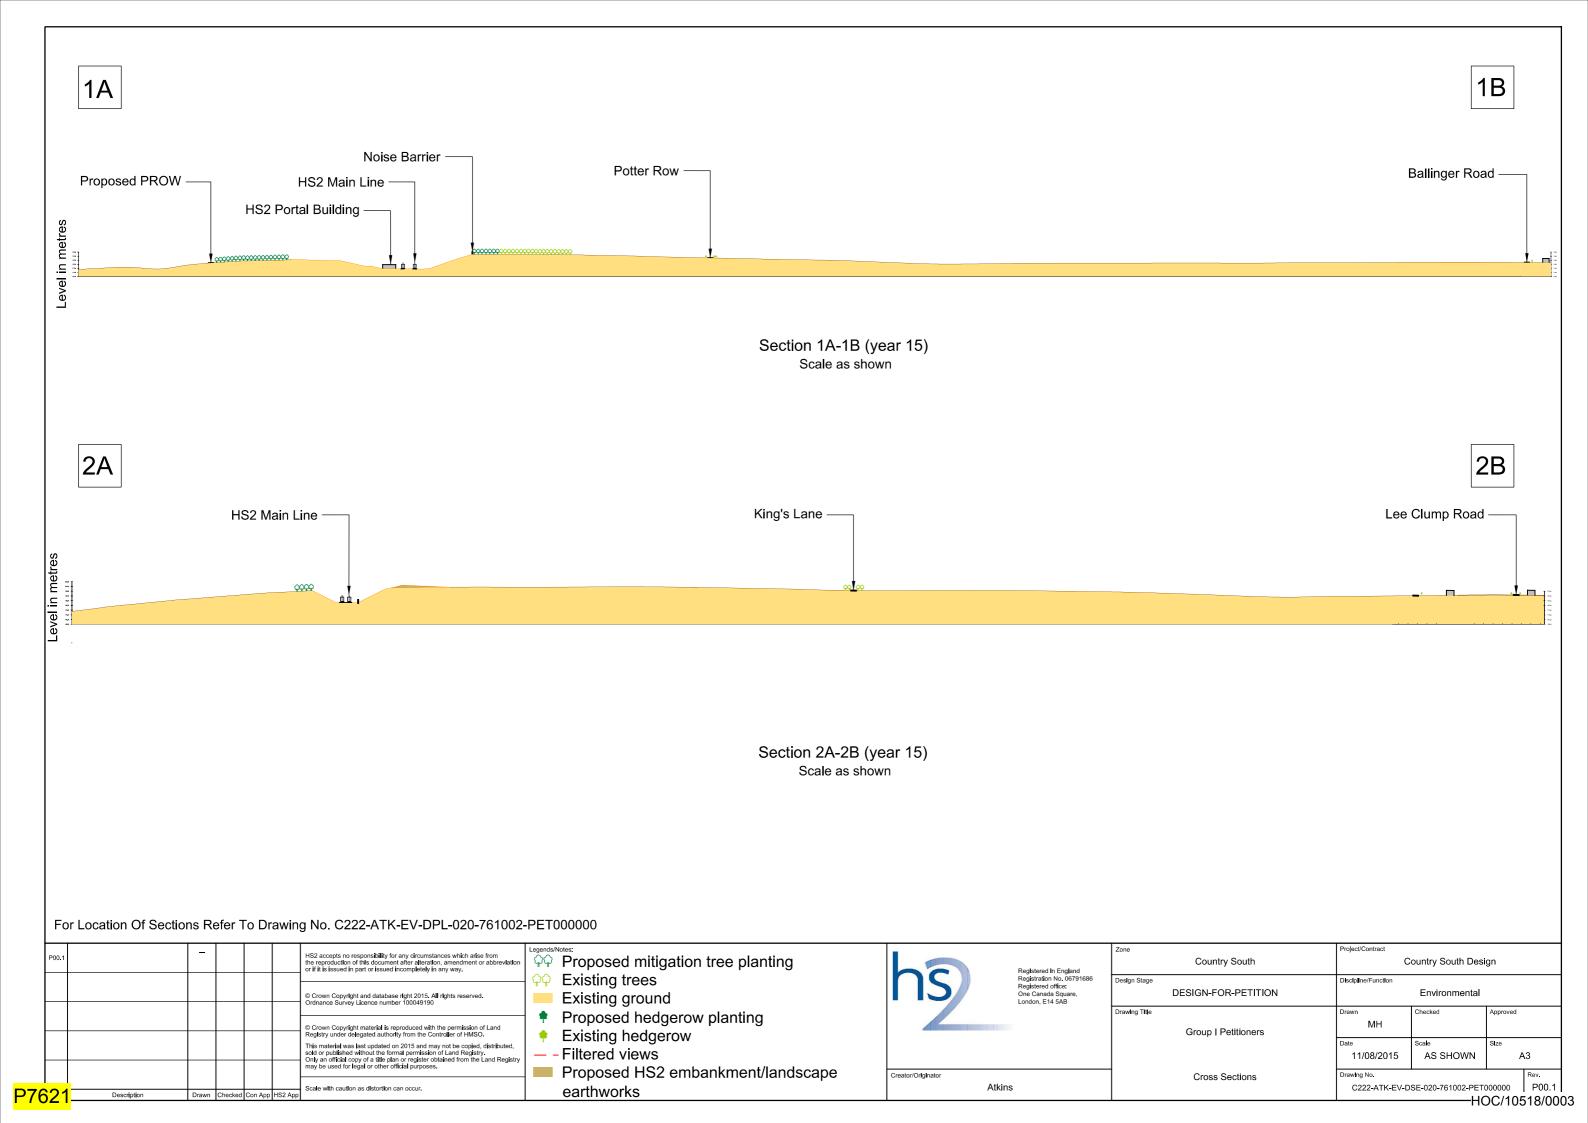

--------------------|------|
| 1  | P7620 Cross Section Plan for Lee Common (AP2)                                   | 2    |
| 2  | P7621 Cross Section for Lee Common (AP2)                                        | 3    |
| 3  | P7622 Cross Section Plan for Wendover: Bacombe Lane and Ellesborough Road (AP2) | 4    |
| 4  | P7623 Cross Section for Wendover: Bacombe Lane and Ellesborough Road (AP2)      | 5    |
| 5  | P7624 Cross Section Plan for Wendover: Coombe Avenue (AP2)                      | 6    |
| 6  | P7625 Cross Section for Wendover: Coombe Avenue (AP2)                           | 7    |
| 7  | P7626 Cross Section Plan for Wendover: Hale Road (AP2)                          | 8    |
| 8  | P7627 Cross Section for Wendover: Hale Road (AP2)                               | 9    |













## For Location Of Sections Refer To Drawing No. C222-ATK-EV-DPL-020-762004-PET000000

|   | I I                                    |             | -                                                                                                                                                                                                        |                                                                                                                                                                                                                                                                                                 |          |                          | HS2 accepts no responsibility for any circumstances which arise from<br>the reproduction of this document after