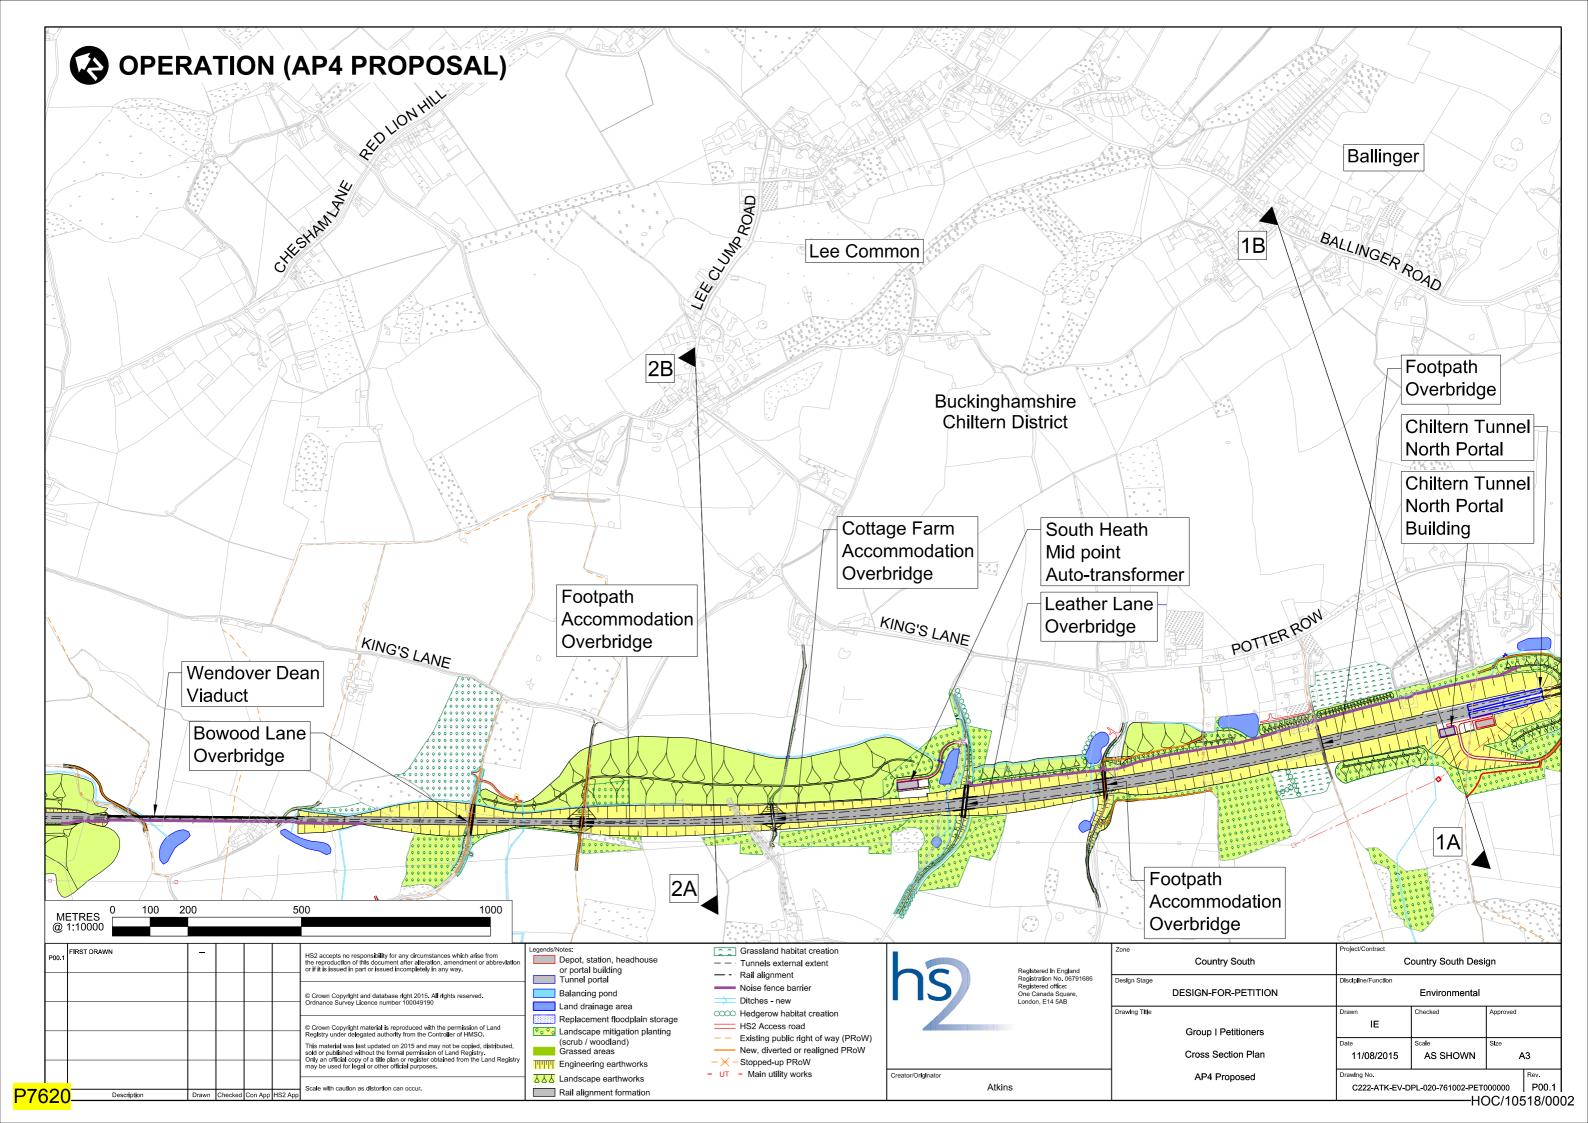

----------------------|------|
| 1  | P7620 Cross Section Plan for Lee Common (AP2)                                   | 2    |
| 2  | P7621 Cross Section for Lee Common (AP2)                                        | 3    |
| 3  | P7622 Cross Section Plan for Wendover: Bacombe Lane and Ellesborough Road (AP2) | 4    |
| 4  | P7623 Cross Section for Wendover: Bacombe Lane and Ellesborough Road (AP2)      | 5    |
| 5  | P7624 Cross Section Plan for Wendover: Coombe Avenue (AP2)                      | 6    |
| 6  | P7625 Cross Section for Wendover: Coombe Avenue (AP2)                           | 7    |
| 7  | P7626 Cross Section Plan for Wendover: Hale Road (AP2)                          | 8    |
| 8  | P7627 Cross Section for Wendover: Hale Road (AP2)                               | 9    |













## For Location Of Sections Refer To Drawing No. C222-ATK-EV-DPL-020-762004-PET000000

|   | I I                                    |             | -                                                                                                                                                                                                        |                                                                                                                                                                                                                                                                                                 |          |                          | HS2 accepts no responsibility for any circumstances which arise from<br>the reproduction of this document aft