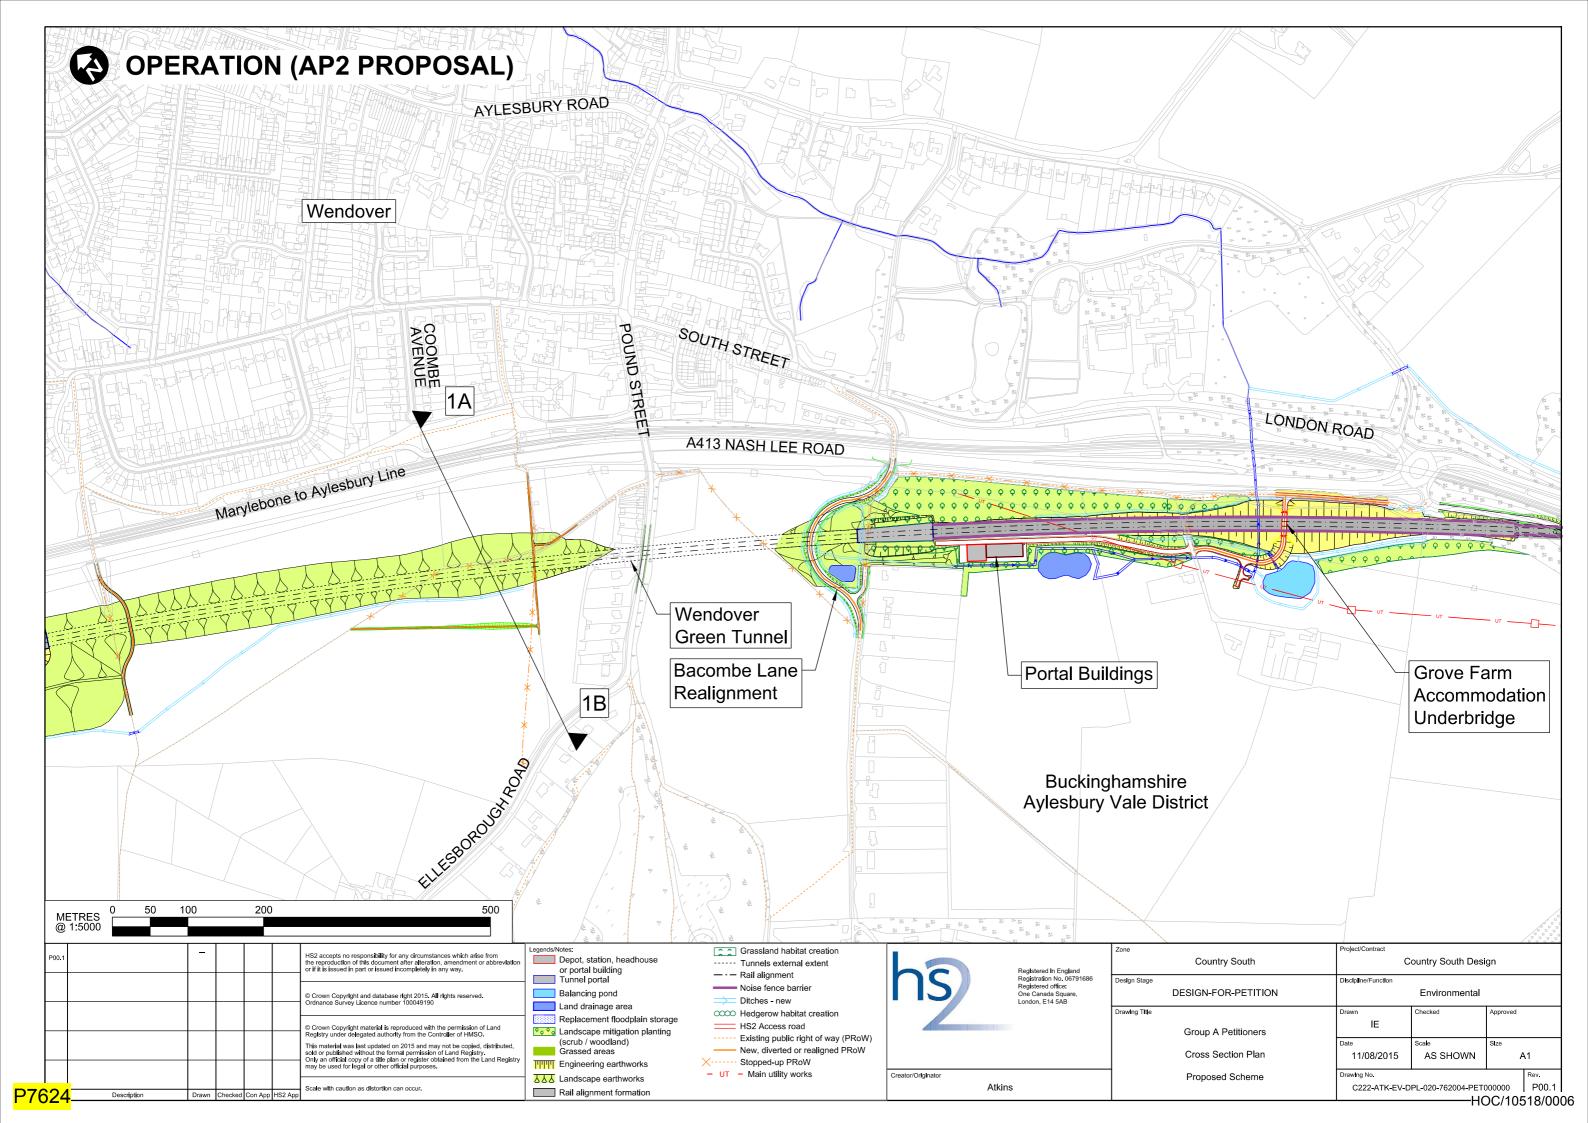

--------------|------|
| 1  | P7620 Cross Section Plan for Lee Common (AP2)                                   | 2    |
| 2  | P7621 Cross Section for Lee Common (AP2)                                        | 3    |
| 3  | P7622 Cross Section Plan for Wendover: Bacombe Lane and Ellesborough Road (AP2) | 4    |
| 4  | P7623 Cross Section for Wendover: Bacombe Lane and Ellesborough Road (AP2)      | 5    |
| 5  | P7624 Cross Section Plan for Wendover: Coombe Avenue (AP2)                      | 6    |
| 6  | P7625 Cross Section for Wendover: Coombe Avenue (AP2)                           | 7    |
| 7  | P7626 Cross Section Plan for Wendover: Hale Road (AP2)                          | 8    |
| 8  | P7627 Cross Section for Wendover: Hale Road (AP2)                               | 9    |













## For Location Of Sections Refer To Drawing No. C222-ATK-EV-DPL-020-762004-PET000000

|   | I I                                    |             | -                                                                                                                                                                                                        |                                                                                                                                                                                                                                                                                                 |          |                          | HS2 accepts no responsibility for any circumstances which arise from<br>the reproduction of this document after alter