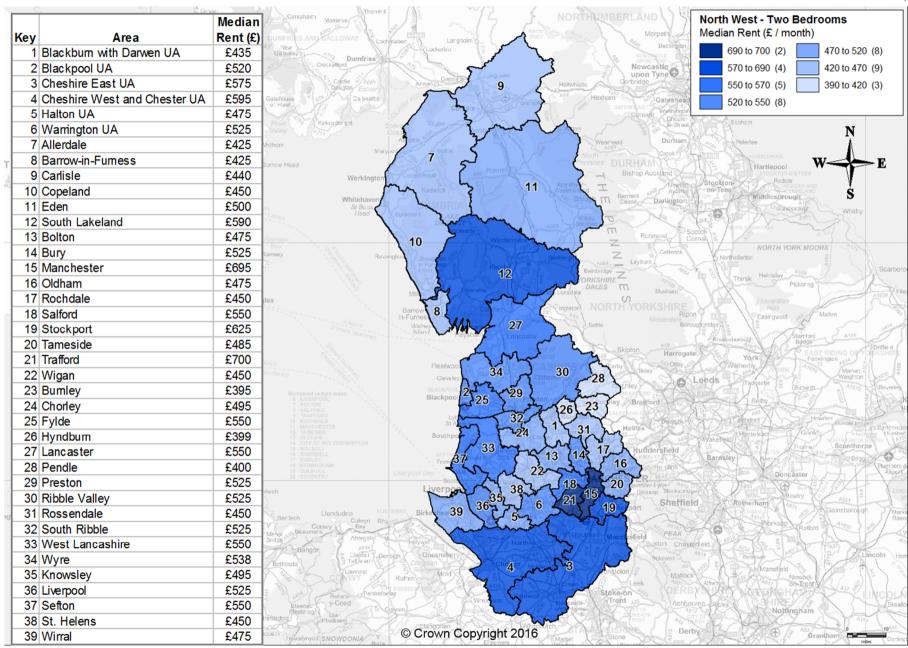

### Private Rental Market Statistics, 'Two Bedrooms' monthly rents recorded between 1 April 2015 and 31 March 2016 for North West

Statistics derived from fewer than 5 observations have been suppressed and denoted by '-'.