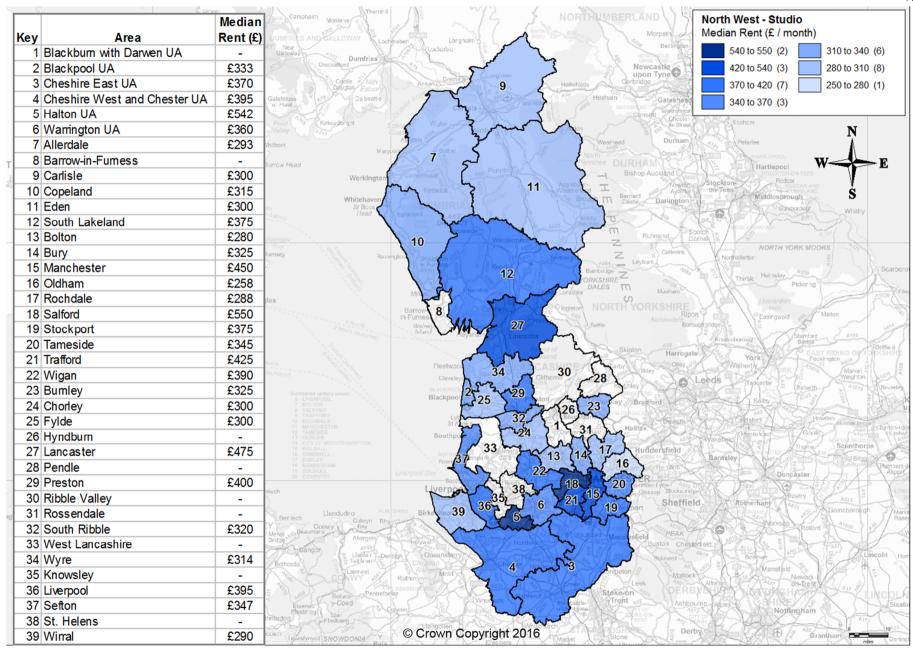

#### Private Rental Market Statistics, 'Studio' monthly rents recorded between 1 April 2015 and 31 March 2016 for North West

Statistics derived from fewer than 5 observations have been suppressed and denoted by '-'.