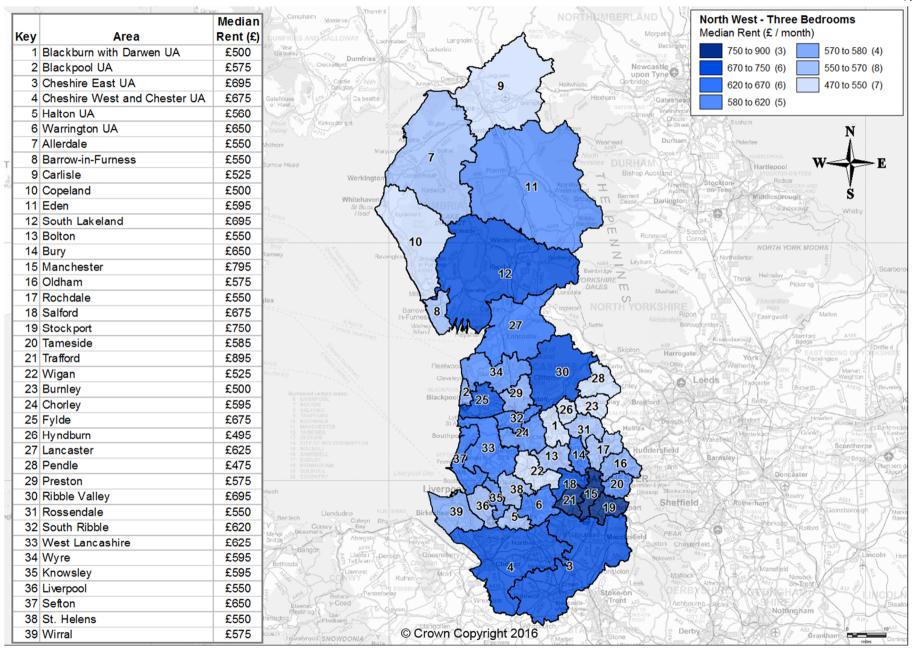

# Private Rental Market Statistics, 'Three Bedrooms' monthly rents recorded between 1 April 2015 and 31 March 2016 for North West

Statistics derived from fewer than 5 observations have been suppressed and denoted by '-'.