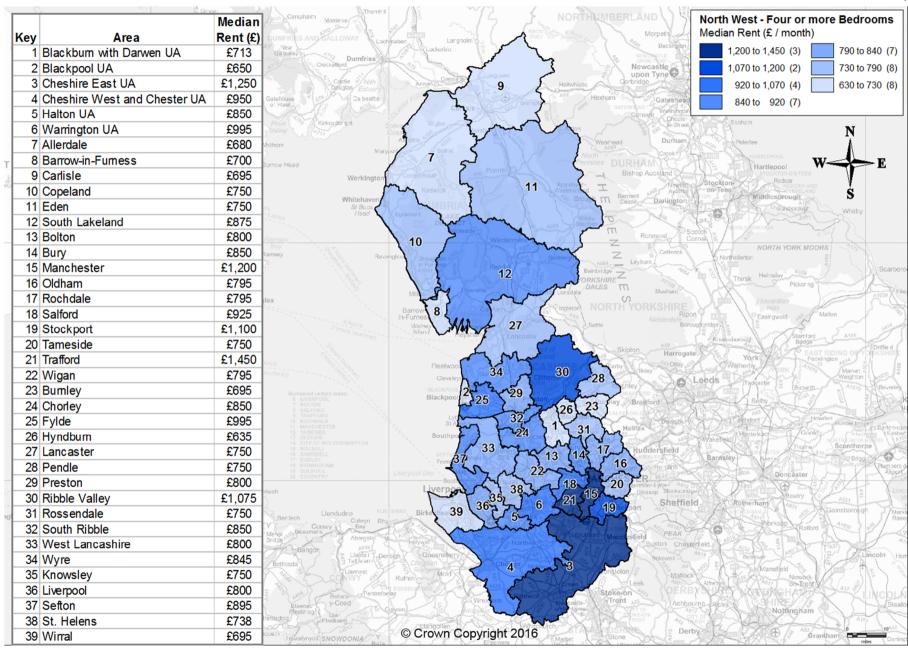

## Private Rental Market Statistics, 'Four or more Bedrooms' monthly rents recorded between 1 April 2015 and 31 March 2016 for North West

Statistics derived from fewer than 5 observations have been suppressed and denoted by '-'.