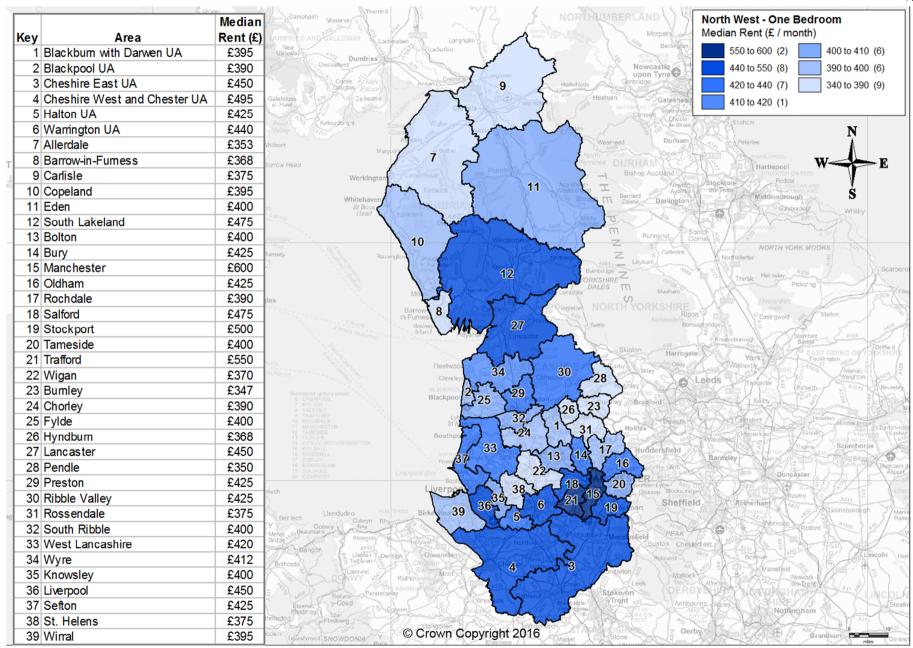

### Private Rental Market Statistics, 'One Bedroom' monthly rents recorded between 1 April 2015 and 31 March 2016 for North West

Statistics derived from fewer than 5 observations have been suppressed and denoted by '-'.