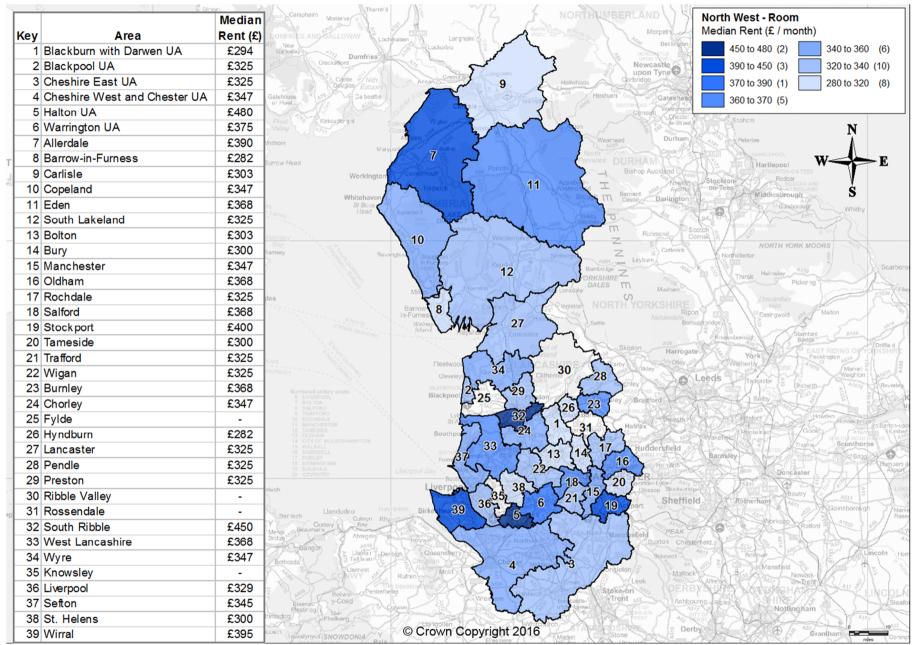

### Private Rental Market Statistics, 'Room' monthly rents recorded between 1 April 2015 and 31 March 2016 for North West

Statistics derived from fewer than 5 observations have been suppressed and denoted by '-'.