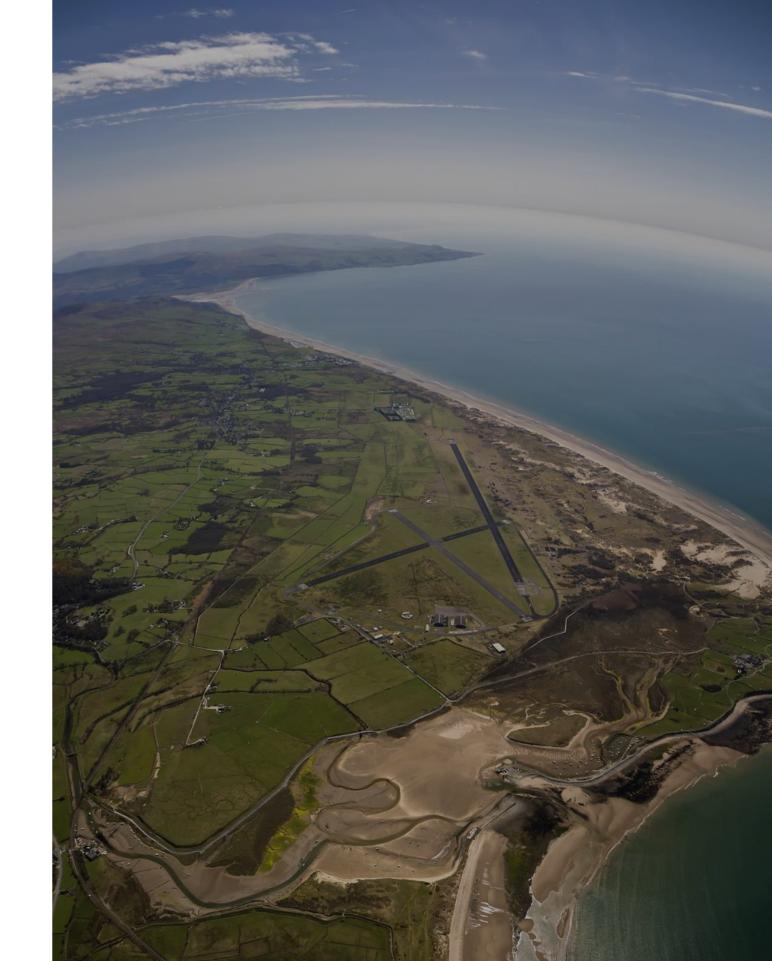

## SNOWDONIA SPACEPORT WALES

LAUNCH UK: IGNITING THE UK'S NEW SPACE AGE.

## A UNIQUE AIRSPACE ENVIRONMENT

- A safe and secure operating environment
- Direct access to segregated airspace
- Advanced optical tracking and telemetry
- Dedicated T&E Centre of Excellence
- Lowest level of aircraft movements
- No competing commercial traffic
- 50 year track record

#### THE RIGHT ENVIRONMENT

- 3 operational runways
- Existing runway length 2286m extendable to 3000m
- Master planning and strategic investment underway
- Mixed use with complementary unmanned systems operations
- Ultrafast broadband and 4G connectivity
- Enterprise Zone status
- Low sustainable operating costs

#### Wales – The Right Choice

- Safe & secure low cost operating environment
- The perfect location, direct flight path + 2 back up runways
- 7,100 sq km of segregated airspace
- 50 years of experience with established industry and workforce
- 'Triple A' Government
- A beautiful part of the world to live and work