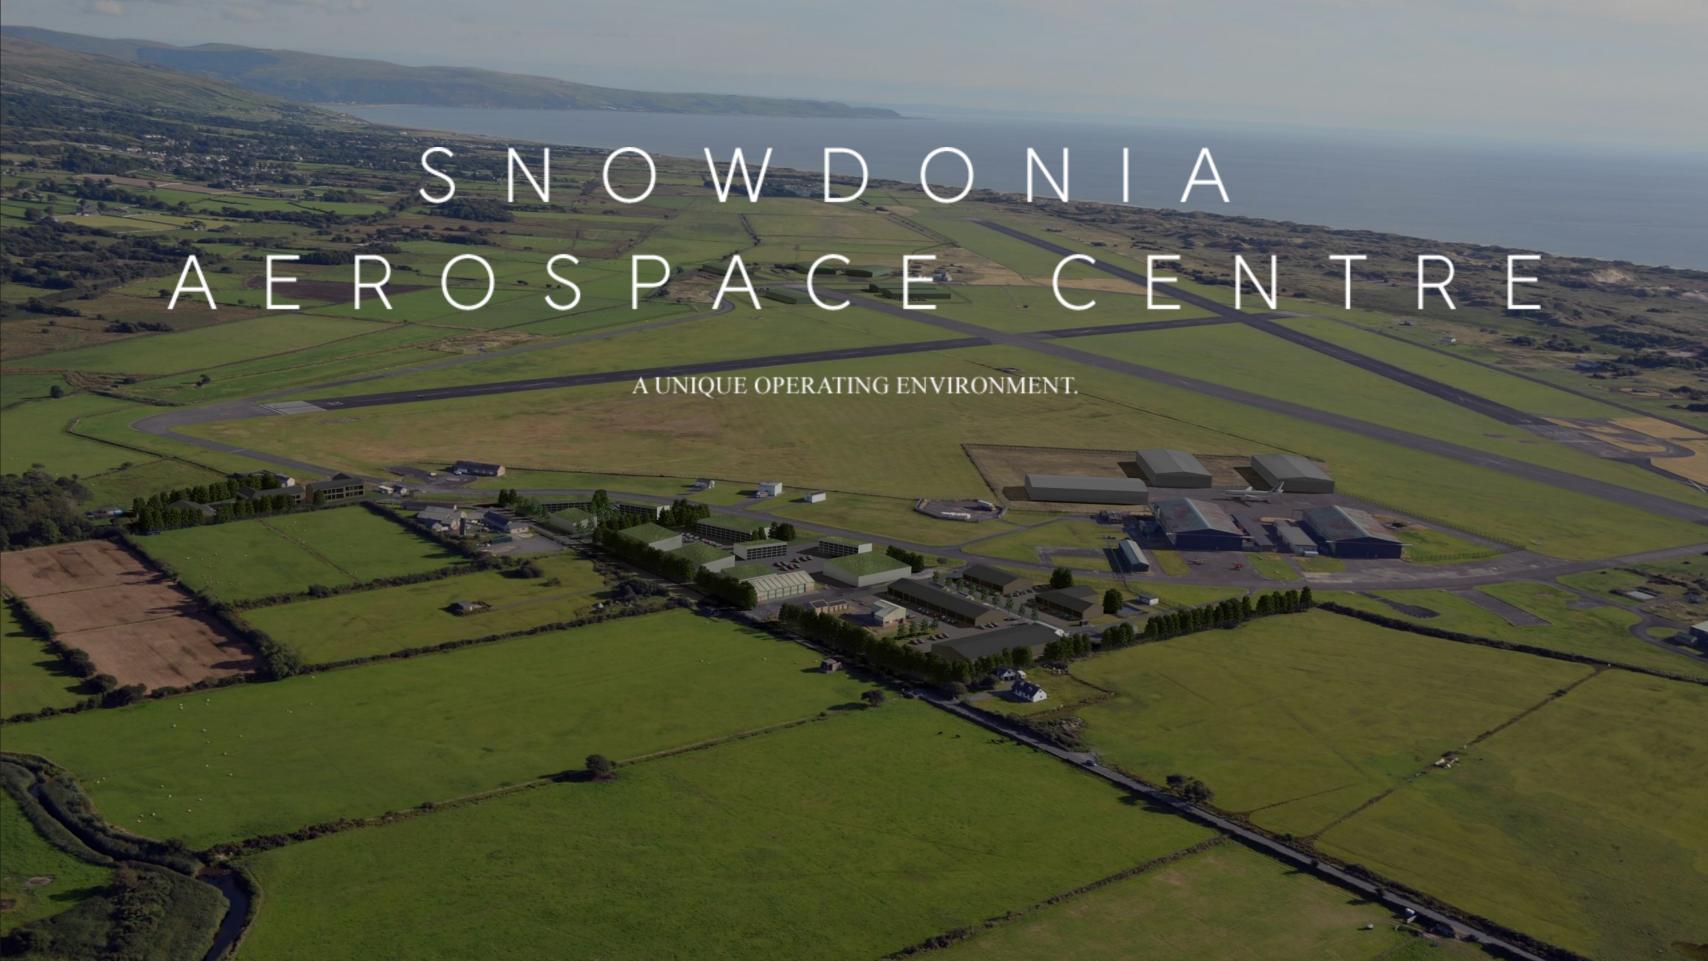

## SNOWDONIA SPACEPORT WALES

LAUNCH UK: IGNITING THE UK'S NEW SPACE AGE.

## A UNIQUE AIRSPACE ENVIRONMENT

- A safe and secure operating environment
- Direct access to segregated airspace
- Advanced optical tracking and telemetry
- Dedicated T&E Centre of Excellence
- Lowest level of aircraft movements
- No competing commercial traffic
- 50 year track record

#### THE RIGHT ENVIRONMENT

- 3 operational runways
- Existing runway length 2286m extendable to 3000m
- Master planning and strategic investment underway
- Mixed use with complementary unmanned systems operations
- Ultrafast broadband and 4G connectivity
- Enterprise Zone status
- Low sustainable operating costs