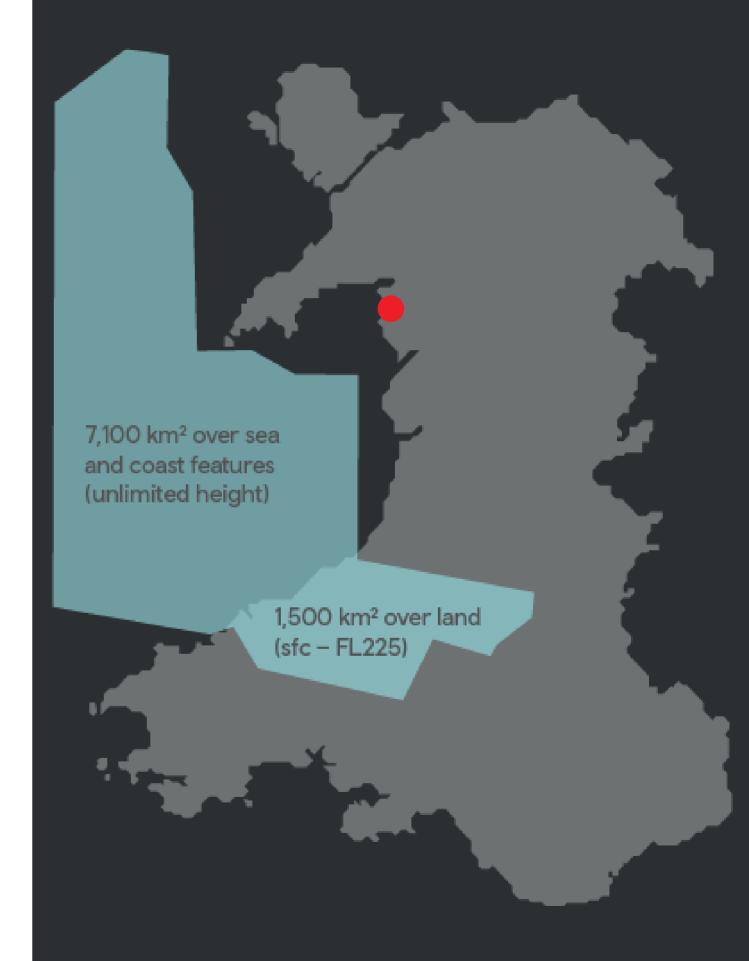

## A UNIQUE AIRSPACE ENVIRONMENT

- A safe and secure operating environment
- Direct access to segregated airspace
- Advanced optical tracking and telemetry
- Dedicated T&E Centre of Excellence
- Lowest level of aircraft movements
- No competing commercial traffic
- 50 year track record

#### Wales – The Right Choice

- Safe & secure low cost operating environment
- The perfect location, direct flight path + 2 back up runways
- 7,100 sq km of segregated airspace
- 50 years of experience with established industry and workforce
- 'Triple A' Government
- A beautiful part of the world to live and work