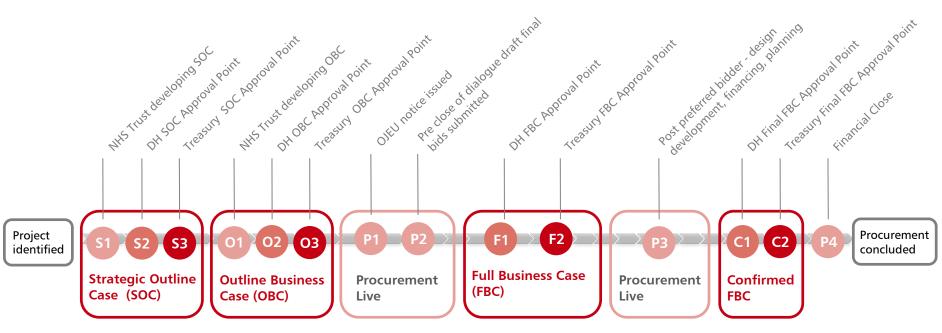

### **Current status**

P4 Financial close reached on 11<sup>th</sup> December 2015

| Project Name                  | Department                | Procuring Authority                             |
|-------------------------------|---------------------------|-------------------------------------------------|
| Midland Metropolitan Hospital | Department of Health (DH) | Sandwell and West Birmingham Hospital NHS Trust |