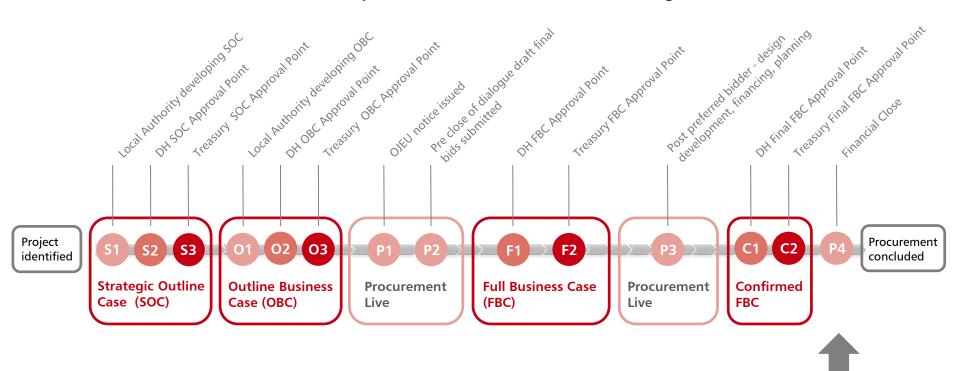

#### **Current Status**

Financial close reached on 17
December 2014

| Project Name                         | Department                | Procuring Authority |
|--------------------------------------|---------------------------|---------------------|
| Hull City Council Extra Care Housing | Department of Health (DH) | Hull City Council   |