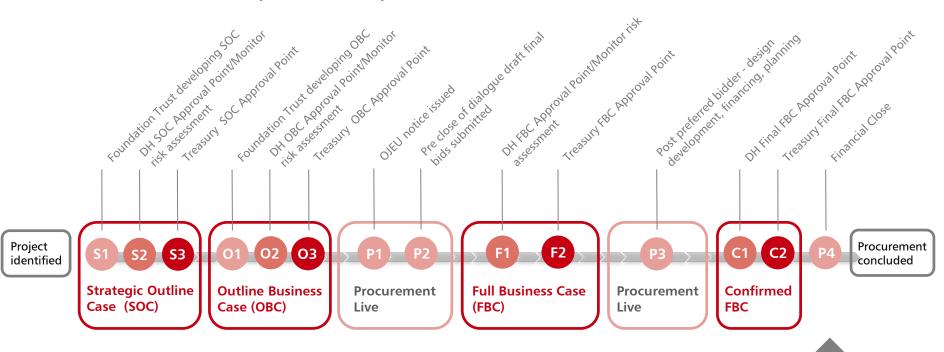

### **Current Status**

Financial close reached on 12 March 2015

| Project Name                                     | Department                | Procuring Authority                     |
|--------------------------------------------------|---------------------------|-----------------------------------------|
| Papworth Hospital – New Cardiothoracic<br>Centre | Department of Health (DH) | Papworth Hospitals NHS Foundation Trust |